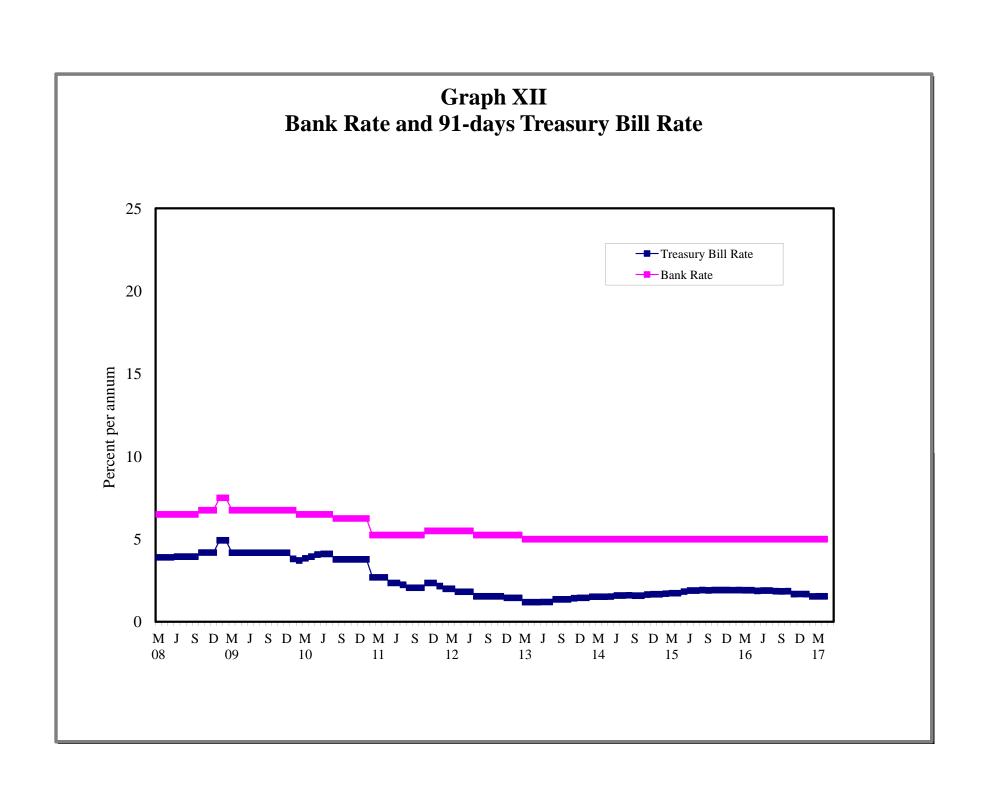

7) |
| VIII | - | Commercial Banks: Liquid Assets (March 2008 - April 2017)                    |
| IX   | - | Commercial Banks: Reserve Requirements (March 2008 – April 2017)             |
| X    | - | Banking System: Net Domestic Credit (March 2008 – April 2017)                |
| XI   | - | Banking System: Money and Quasi Money (March 2008 - April 2017)              |
| XII  | - | Bank Rate and Treasury Bill Rate (March 2008 – April 2017)                   |
| XIII | - | Commercial Banks: Prime and Average Lending Rates (March 2008 – April 2017)  |
| XIV  | - | Commercial Banks: Time and Savings Deposit Rates (March 2008 – April 2017)   |
| XV   | _ | Market Exchange Rates (March 2008 – April 2017)                              |

GENERAL NOTES

NOTES TO THE TABLES

























Graph XIII
Commercial Banks: Prime and Average\* Lending Rate



\* Weighted average





#### I. GENERAL NOTES

#### **Symbols Used**

- ... Indicates that data are not available;
- Indicates that the figure is zero or less than half the final digit shown or that the item does not exist;
- Used between two period (e.g. 2010-11 or July-September) to indicate the years or months covered including the beginning and the ending year or month as the case may be;
- / Used between years (e.g. 2010/11) to indicate a crop year or fiscal year.
- Means incomplete data due probably to under-reporting or partial response by respondents.
- \* Means preliminary figures.
- \*\* Means revised figures.

In some cases, the individual items do not always sum up to the totals due to rounding.

#### Acknowled