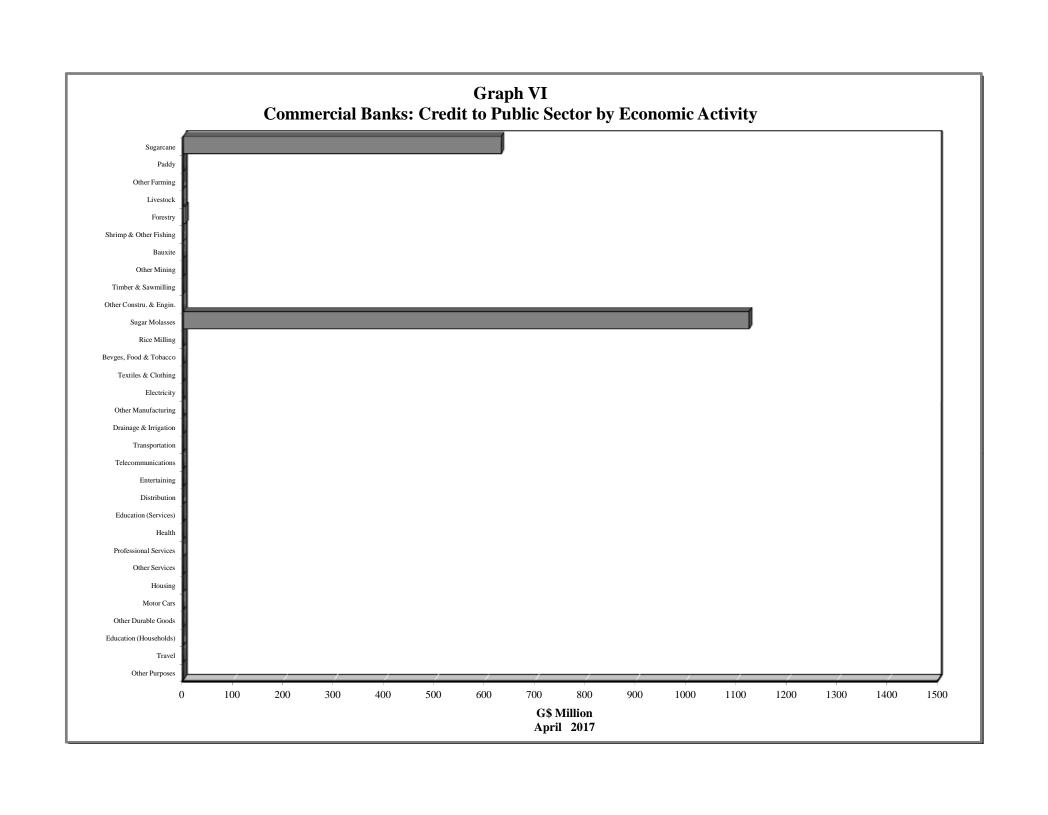

## COMMERCIAL BANKS: ASSETS (G\$ MILLION)

Table 2.1 (a)

|                  |                        |                      | Fanala                              | - Ct                              |                      |                      |                      | Dublic C             |            |                       |              |                                    |                               |                      | Daul, of             | C                               |                    | able 2.1 (a)          |
|------------------|------------------------|----------------------|-------------------------------------|-----------------------------------|----------------------|----------------------|----------------------|----------------------|------------|-----------------------|--------------|------------------------------------|-------------------------------|----------------------|----------------------|---------------------------------|--------------------|-----------------------|
| 1                |                        |                      | ī                                   | n Sector                          |                      | -                    |                      | Public               |            | ı                     |              | Non-Bank                           | Priv. Sect.                   |                      | Bank of              | Guyana                          |                    |                       |
| End of<br>Period | Total<br>Assets        | Total                | Bal. due<br>from<br>Banks<br>Abroad | Loans to<br>Non-<br>Resident<br>s | Other                | Total                | Total                | Securities           |            | Public<br>Enterprises | Other        | Financial<br>Institutions<br>Loans | Loans & Advances & Securities | Total                | Deposits             | External<br>Payment<br>Deposits | Currency           | Other                 |
| 2007             | 203,975.1              | 49,625.0             | 24,551.7                            | 692.9                             | 24,380.4             | 44,364.7             | 43,035.6             | 43,035.6             | 0.0        | 1,239.6               | 89.5         | 37.8                               | 56,824.2                      | 24,129.3             | 20,654.5             | 61.7                            | 3,413.1            | 28,994.2              |
| 2007<br>2008     | 232,629.3              | 49,525.0             | 18,857.4                            | 534.5                             | 30,114.5             | 53,997.4             | 50,945.0             | 50,909.2             | 35.8       | 2,998.1               | 54.3         | 109.2                              | 67,233.1                      | 25,183.9             | 21,819.8             | 61.7                            | 3,302.4            | 36,599.4              |
| 2009             | 253,760.1              | 44,979.3             | 16,641.7                            | 1,092.3                           | 27,245.3             | 62,081.0             | 59,386.6             | 59,364.1             | 22.5       | 2,641.3               | 53.0         | 103.0                              | 66,979.9                      | 35,829.9             | 32,070.4             | 61.7                            | 3,697.8            | 43,787.1              |
| 2010             | 296,125.6              | 47,126.3             | 15,796.6                            | 1,332.3                           | 29,997.4             | 70,197.8             | 67,065.6             | 67,057.3             | 8.2        | 3,085.2               | 47.1         | 15.5                               | 78,307.7                      | 45,384.4             | 40,842.7             | 61.1                            | 4,480.6            | 55,093.9              |
| 2011             | 328,165.6              | 53,126.1             | 25,578.5                            | 1,171.1                           | 26,376.5             | 77,508.2             | 73,417.5             | 73,415.6             | 1.9        | 4,030.9               | 59.8         | 31.1                               | 94,238.2                      | 41,055.6             | 36,206.6             | 61.0                            | 4,787.9            | 62,206.5              |
| 2012             | 378,123.6              | 64,086.5             | 32,461.9                            | 1,195.4                           | 30,429.2             | 72,971.5             | 69,249.1             | 69,247.0             | 2.1        | 3,661.2               | 61.2         | 359.5                              | 112,969.7                     | 48,899.5             | 41,182.0             | 61.0                            | 7,656.4            | 78,836.8              |
| 2013             | 413,604.7              | 61,845.1             | 23,628.5                            | 1,967.9                           | 36,248.7             | 82,027.1             | 79,432.9             | 79,431.6             | 1.4        | 2,587.5               | 6.7          | 835.9                              | 128,286.9                     | 53,681.6             | 47,056.5             | 61.0                            | 6,564.0            | 86,928.1              |
| 2014             |                        |                      |                                     |                                   |                      |                      |                      |                      |            |                       |              |                                    |                               |                      |                      |                                 |                    |                       |
| Mar              | 397,445.7              | 57,199.0             | 20,244.6                            | 1,943.3                           | 35,011.1             | 77,307.3             | 73,758.2             | 73,753.4             | 4.8        | 3,547.1               | 1.9          | 895.1                              | 127,593.1                     | 50,510.2             | 46,061.9             | 61.0                            | 4,387.2            | 83,941.1              |
| Jun              | 403,401.0              | 66,853.7             | 28,906.5                            | 2,041.5                           | 35,905.7             | 72,174.3             | 68,445.7             | 68,444.4             | 1.3        | 3,724.4               | 4.1          | 881.9                              | 129,448.7                     | 47,380.0             | 42,453.3             | 61.0                            | 4,865.6            | 86,662.5              |
| Sep              | 407,964.9              | 68,274.9             | 28,973.8                            | 2,004.0                           | 37,297.1             | 67,376.3             | 64,388.4             | 64,388.2             | 0.1        | 2,983.1               | 4.9          | 972.3                              | 131,445.1                     | 51,455.5             | 47,373.0             | 61.0                            | 4,021.5            | 88,440.7              |
| Dec              | 421,804.0              | 73,838.0             | 30,211.4                            | 2,958.4                           | 40,668.3             | 63,426.8             | 61,027.5             | 61,007.3             | 20.2       | 2,398.8               | 0.5          | 1,406.2                            | 137,735.9                     | 53,376.3             | 46,968.7             | 61.0                            | 6,346.6            | 92,020.8              |
| 2015             |                        |                      |                                     |                                   |                      |                      |                      |                      |            |                       |              |                                    |                               |                      |                      |                                 |                    |                       |
| Jan              | 419,757.6              | 71,463.1             | 28,246.1                            | 2,857.7                           | 40,359.2             | 64,076.7             | 61,569.0             | 61,567.5             | 1.5        | 2,507.3               | 0.4          | 1,394.8                            | 135,526.3                     | 58,572.4             | 53,443.4             | 61.0                            | 5,068.0            | 88,724.2              |
| Feb              | 425,074.1              | 76,584.6             | 34,260.2                            | 2,717.1                           | 39,607.4             | 63,036.3             | 60,588.0             | 60,582.2             | 5.8        | 2,447.8               | 0.4          | 1,353.6                            | 134,316.8                     | 59,173.5             | 53,867.2             | 61.0                            | 5,245.2            | 90,609.3              |
| Mar              | 426,224.7              | 82,935.0             | 40,284.6                            | 2,459.5                           | 40,191.0             | 62,039.4             | 59,920.0             | 59,919.5             | 0.5        | 2,119.0               | 0.4          | 1,370.5                            | 134,677.0                     | 52,714.5             | 46,901.7             | 61.0                            | 5,751.8            | 92,488.3              |
| Apr              | 429,056.5              | 85,161.3             | 41,163.9                            | 2,684.1                           | 41,313.3             | 61,348.1             | 58,854.6             | 58,660.3             | 194.3      | 2,493.1               | 0.3          | 1,395.0                            | 134,917.0                     | 53,691.0             | 48,374.3             | 61.0                            | 5,255.6            | 92,544.1              |
| May              | 432,667.9              | 81,413.7             | 36,363.5                            | 2,383.8                           | 42,666.4             | 61,090.2             | 58,595.5             | 58,594.0             | 1.4        | 2,494.4               | 0.3          | 1,420.9                            | 135,121.2                     | 60,659.8             | 55,149.5             | 61.0                            | 5,449.3            | 92,962.0              |
| Jun              | 437,161.2              | 79,365.7             | 35,673.9                            | 2,414.8                           | 41,277.0             | 60,291.7             | 58,463.7             | 58,461.5             | 2.2        | 1,827.6               | 0.3          | 1,443.1                            | 135,218.6                     | 66,558.1             | 60,697.1             | 61.0                            | 5,799.9            | 94,284.1              |
| Jul              | 437,784.1              | 75,959.3             | 30,636.4                            | 2,200.6                           | 43,122.2             | 63,491.2             | 61,456.8             | 61,450.7             | 6.1        | 2,034.1               | 0.3          | 1,561.9                            | 134,049.2                     | 67,030.3             | 62,282.9             | 61.0                            | 4,686.4            | 95,692.3              |
| Aug              | 437,576.2              | 73,502.1             | 27,611.2                            | 2,392.0                           | 43,498.8             | 63,869.7             | 61,331.3             | 61,330.3             | 0.9        | 2,538.0               | 0.4          | 1,655.4                            | 136,240.2                     | 66,999.8             | 62,228.8             | 61.0                            | 4,710.0            | 95,309.1              |
| Sep              | 433,831.1              | 69,841.3             | 28,003.9                            | 2,476.5                           | 39,361.0             | 62,802.9             | 60,963.1             | 60,961.3             | 1.8        | 1,837.0               | 2.8          | 1,719.7                            | 136,017.4                     | 68,341.5             | 62,633.0             | 61.0                            | 5,647.5            | 95,108.3              |
| Oct              | 433,386.2              | 72,493.1             | 29,936.2                            | 2,604.3                           | 39,952.6             | 62,996.3             | 60,758.2             | 60,734.9             | 23.3       | 2,234.6               | 3.6          | 1,768.4                            | 137,160.0                     | 62,848.6             | 57,768.5             | 61.0                            | 5,019.1            | 96,119.7              |
| Nov<br>Dec       | 441,629.4<br>442,903.2 | 72,242.0<br>73,750.5 | 28,533.5<br>29,365.7                | 2,793.9<br>2,728.5                | 40,914.6<br>41,656.4 | 64,163.8<br>65,702.2 | 61,907.8<br>63,704.0 | 61,907.2<br>63,704.0 | 0.6<br>0.0 | 2,251.4<br>1,953.9    | 4.6<br>44.3  | 1,450.8<br>1,504.1                 | 139,094.6<br>142,561.5        | 67,216.2<br>61,507.9 | 61,773.8<br>53,606.8 | 61.0<br>61.0                    | 5,381.4<br>7,840.1 | 97,462.0<br>97,876.9  |
| Dec              | 442,903.2              | 73,730.3             | 29,303.7                            | 2,720.3                           | 41,030.4             | 05,702.2             | 03,704.0             | 03,704.0             | 0.0        | 1,933.9               | 44.3         | 1,504.1                            | 142,301.3                     | 01,307.9             | 33,000.0             | 01.0                            | 7,040.1            | 91,010.9              |
| 2016             |                        |                      |                                     |                                   |                      |                      |                      |                      |            |                       |              |                                    |                               |                      |                      |                                 |                    |                       |
| Jan              | 448,936.8              | 73,112.8             | 28,050.7                            | 2,838.6                           | 42,223.5             | 66,233.0             | 64,191.7             | 64,188.0             | 3.8        | 1,996.8               | 44.5         | 1,576.5                            | 139,306.5                     | 71,491.8             | 65,775.8             | 61.0                            | 5,655.0            | 97,216.3              |
| Feb              | 452,177.6              | 74,603.6             | 31,213.0                            | 2,724.5                           | 40,666.2             | 66,448.5             | 64,385.8             | 64,378.6             | 7.2        | 2,031.4               | 31.4         | 1,020.3                            | 138,792.9                     | 73,703.1             | 67,509.5             | 61.0                            | 6,132.6            | 97,609.2              |
| Mar              | 455,249.7              | 77,882.0             | 34,480.4                            | 3,133.7                           | 40,267.9             | 67,246.3             | 65,334.5             | 65,334.4             | 0.1        | 1,910.8               | 1.1          | 812.5                              | 139,363.9                     | 70,378.7             | 63,923.5             | 61.0                            | 6,394.2            | 99,566.1              |
| Apr              | 456,803.3<br>459,047.8 | 77,364.4             | 32,776.4                            | 3,026.1                           | 41,561.9             | 66,744.8             | 65,196.0<br>62,981.0 | 65,192.3             | 3.7        | 1,510.1               | 38.6         | 974.5                              | 139,179.7                     | 73,070.8<br>65,900.3 | 67,523.8             | 61.0                            | 5,485.9            | 99,469.0              |
| May<br>Jun       | 459,047.8<br>455,469.7 | 78,857.3<br>78,649.2 | 33,187.1<br>32,678.4                | 2,759.2<br>2,760.6                | 42,911.0<br>43,210.2 | 64,916.1<br>68,379.0 | 66,404.9             | 62,975.7<br>66,404.8 | 5.4<br>0.2 | 1,913.4<br>1,878.1    | 21.6<br>96.0 | 820.1<br>800.3                     | 140,148.5<br>139,767.7        | 67,941.3             | 59,393.1<br>62,365.0 | 61.0<br>60.8                    | 6,446.2<br>5,515.4 | 108,405.5<br>99,932.1 |
| Jul              | 459,795.2              | 79,746.9             | 32,808.9                            | 2,968.7                           | 43,969.3             | 68,355.8             | 66,403.0             | 66,403.0             | 0.2        | 1,857.7               | 95.1         | 863.5                              | 141,156.5                     | 68,986.7             | 63,105.4             | 60.8                            | 5,820.5            | 100,685.8             |
| Aug              | 465,368.2              | 81,124.7             | 32,361.8                            | 2,689.5                           | 46,073.3             | 68,292.3             | 66,459.4             | 66,458.3             | 1.0        | 1,688.2               | 144.7        | 1,010.7                            | 139,455.0                     | 69,112.9             | 63,297.7             | 60.8                            | 5,754.4            | 106,372.7             |
| Sep              | 467,018.0              | 80,192.4             | 29,278.8                            | 2,880.9                           | 48,032.7             | 68,258.8             | 66,193.1             | 66,191.6             | 1.4        | 1,908.2               | 157.5        | 998.6                              | 140,830.5                     | 73,945.7             | 68,415.8             | 60.8                            | 5,469.1            | 100,372.7             |
| Oct              | 465,313.7              | 78,513.0             | 25,917.8                            | 2,605.4                           | 49,989.7             | 67,934.3             | 65,869.4             | 65,868.7             | 0.7        | 1,903.8               | 161.1        | 1,019.1                            | 140,484.6                     | 74,338.7             | 68,715.7             | 60.8                            | 5,562.2            | 103,024.0             |
| Nov              | 472,488.8              | 75,389.6             | 19,916.2                            | 2,424.3                           | 53,049.2             | 68,193.9             | 66,178.3             | 66,173.7             | 4.6        | 1,883.2               | 132.4        | 1,152.0                            | 142,821.9                     | 81,103.4             | 74,686.4             | 60.8                            | 6,356.2            | 103,827.9             |
| Dec              | 467,298.4              | 73,398.8             | 19,552.3                            | 2,685.2                           | 51,161.2             | 68,107.7             | 66,172.8             | 66,172.0             | 0.7        | 1,773.7               | 161.3        | 1,252.7                            | 144,280.9                     | 75,238.0             | 66,824.4             | 60.8                            | 8,352.8            | 105,020.3             |
| 2017             |                        |                      |                                     |                                   |                      |                      |                      |                      |            |                       |              |                                    |                               |                      |                      |                                 |                    |                       |
| Jan              | 475,511.0              | 72,808.2             | 18,876.1                            | 2,423.4                           | 51,508.8             | 67,499.7             | 66,161.7             | 66,160.7             | 1.1        | 1,225.7               | 112.3        | 1,219.3                            | 141,388.5                     | 88,154.6             | 81,052.9             | 60.8                            | 7,040.9            | 104,440.6             |
| Feb              | 469,066.1              | 74,786.3             | 21,128.2                            | 1,897.1                           | 51,761.1             | 64,266.5             | 62,685.9             | 62,685.0             | 0.8        | 1,510.1               | 70.5         | 922.7                              | 140,193.9                     | 82,486.5             | 76,735.8             | 60.8                            | 5,689.9            | 106,410.2             |
| Mar              | 462,017.9              | 68,770.6             | 14,954.9                            | 1,991.2                           | 51,824.6             | 65,197.9             | 63,355.0             | 63,354.0             | 1.0        | 1,795.4               | 47.5         | 800.8                              | 139,840.4                     | 81,036.5             | 74,427.3             | 60.8                            | 6,548.4            | 106,371.7             |
| Apr              | 466,983.9              | 73,069.7             | 20,134.7                            | 1,603.7                           | 51,331.3             | 65,007.9             | 63,173.8             | 63,172.2             | 1.6        | 1,759.8               | 74.3         | 792.6                              | 140,925.6                     | 78,595.2             | 72,075.3             | 60.8                            | 6,459.1            | 108,593.1             |