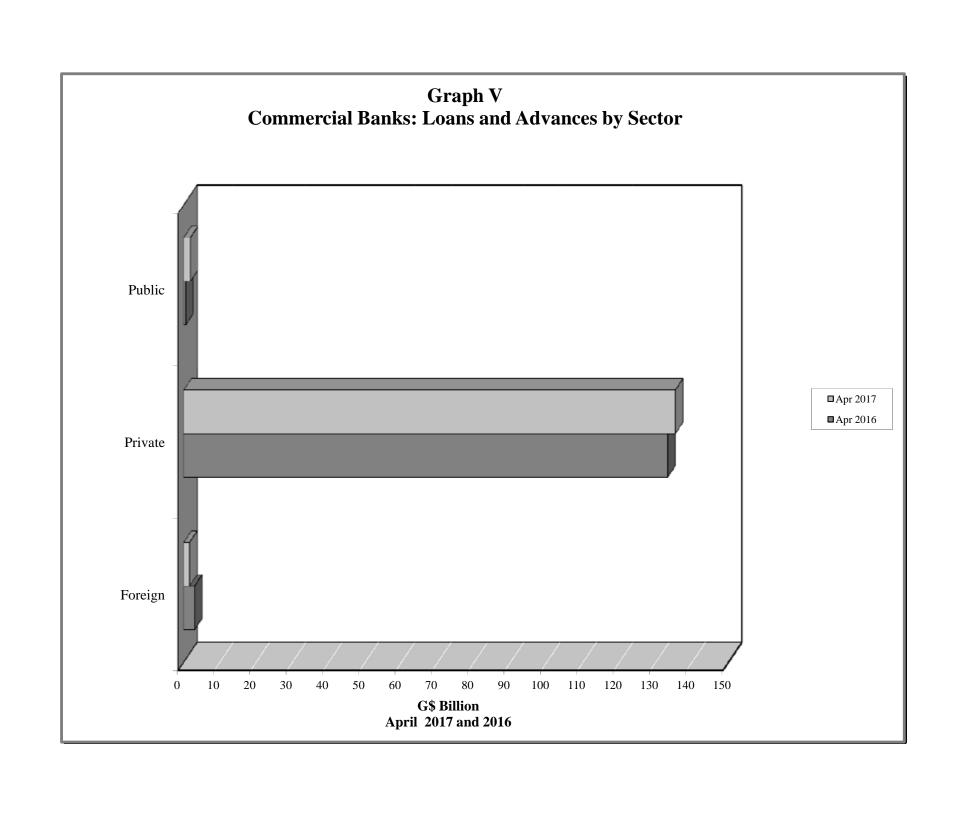

## COMMERCIAL BANKS: ASSETS (G\$ MILLION)

Table 2.1 (a)

|                  |                        |                      | Fanala                              | - Ct                              |                      |                      |                      | Dublic C             |            |                       |              |                                    |                               |                      | Daul, of             | C                               |                    | able 2.1 (a)          |
|------------------|------------------------|----------------------|-------------------------------------|-----------------------------------|----------------------|----------------------|----------------------|----------------------|------------|-----------------------|--------------|------------------------------------|-------------------------------|----------------------|----------------------|---------------------------------|--------------------|-----------------------|
| 1                |                        |                      | ī                                   | n Sector                          |                      | -                    |                      | Public               |            | ı                     |              | Non-Bank                           | Priv. Sect.                   |                      | Bank of              | Guyana                          |                    |                       |
| End of<br>Period | Total<br>Assets        | Total                | Bal. due<br>from<br>Banks<br>Abroad | Loans to<br>Non-<br>Resident<br>s | Other                | Total                | Total                | Securities           |            | Public<br>Enterprises | Other        | Financial<br>Institutions<br>Loans | Loans & Advances & Securities | Total                | Deposits             | External<br>Payment<br>Deposits | Currency           | Other                 |
| 2007             | 203,975.1              | 49,625.0             | 24,551.7                            | 692.9                             | 24,380.4             | 44,364.7             | 43,035.6             | 43,035.6             | 0.0        | 1,239.6               | 89.5         | 37.8                               | 56,824.2                      | 24,129.3             | 20,654.5             | 61.7                            | 3,413.1            | 28,994.2              |
| 2007<br>2008     | 232,629.3              | 49,525.0             | 18,857.4                            | 534.5                             | 30,114.5             | 53,997.4             | 50,945.0             | 50,909.2             | 35.8       | 2,998.1               | 54.3         | 109.2                              | 67,233.1                      | 25,183.9             | 21,819.8             | 61.7                            | 3,302.4            | 36,599.4              |
| 2009             | 253,760.1              | 44,979.3             | 16,641.7                            | 1,092.3                           | 27,245.3             | 62,081.0             | 59,386.6             | 59,364.1             | 22.5       | 2,641.3               | 53.0         | 103.0                              | 66,979.9                      | 35,829.9             | 32,070.4             | 61.7                            | 3,697.8            | 43,787.1              |
| 2010             | 296,125.6              | 47,126.3             | 15,796.6                            | 1,332.3                           | 29,997.4             | 70,197.8             | 67,065.6             | 67,057.3             | 8.2        | 3,085.2               | 47.1         | 15.5                               | 78,307.7                      | 45,384.4             | 40,842.7             | 61.1                            | 4,480.6            | 55,093.9              |
| 2011             | 328,165.6              | 53,126.1             | 25,578.5                            | 1,171.1                           | 26,376.5             | 77,508.2             | 73,417.5             | 73,415.6             | 1.9        | 4,030.9               | 59.8         | 31.1                               | 94,238.2                      | 41,055.6             | 36,206.6             | 61.0                            | 4,787.9            | 62,206.5              |
| 2012             | 378,123.6              | 64,086.5             | 32,461.9                            | 1,195.4                           | 30,429.2             | 72,971.5             | 69,249.1             | 69,247.0             | 2.1        | 3,661.2               | 61.2         | 359.5                              | 112,969.7                     | 48,899.5             | 41,182.0             | 61.0                            | 7,656.4            | 78,836.8              |
| 2013             | 413,604.7              | 61,845.1             | 23,628.5                            | 1,967.9                           | 36,248.7             | 82,027.1             | 79,432.9             | 79,431.6             | 1.4        | 2,587.5               | 6.7          | 835.9                              | 128,286.9                     | 53,681.6             | 47,056.5             | 61.0                            | 6,564.0            | 86,928.1              |
| 2014             |                        |                      |                                     |                                   |                      |                      |                      |                      |            |                       |              |                                    |                               |                      |                      |                                 |                    |                       |
| Mar              | 397,445.7              | 57,199.0             | 20,244.6                            | 1,943.3                           | 35,011.1             | 77,307.3             | 73,758.2             | 73,753.4             | 4.8        | 3,547.1               | 1.9          | 895.1                              | 127,593.1                     | 50,510.2             | 46,061.9             | 61.0                            | 4,387.2            | 83,941.1              |
| Jun              | 403,401.0              | 66,853.7             | 28,906.5                            | 2,041.5                           | 35,905.7             | 72,174.3             | 68,445.7             | 68,444.4             | 1.3        | 3,724.4               | 4.1          | 881.9                              | 129,448.7                     | 47,380.0             | 42,453.3             | 61.0                            | 4,865.6            | 86,662.5              |
| Sep              | 407,964.9              | 68,274.9             | 28,973.8                            | 2,004.0                           | 37,297.1             | 67,376.3             | 64,388.4             | 64,388.2             | 0.1        | 2,983.1               | 4.9          | 972.3                              | 131,445.1                     | 51,455.5             | 47,373.0             | 61.0                            | 4,021.5            | 88,440.7              |
| Dec              | 421,804.0              | 73,838.0             | 30,211.4                            | 2,958.4                           | 40,668.3             | 63,426.8             | 61,027.5             | 61,007.3             | 20.2       | 2,398.8               | 0.5          | 1,406.2                            | 137,735.9                     | 53,376.3             | 46,968.7             | 61.0                            | 6,346.6            | 92,020.8              |
| 2015             |                        |                      |                                     |                                   |                      |                      |                      |                      |            |                       |              |                                    |                               |                      |                      |                                 |                    |                       |
| Jan              | 419,757.6              | 71,463.1             | 28,246.1                            | 2,857.7                           | 40,359.2             | 64,076.7             | 61,569.0             | 61,567.5             | 1.5        | 2,507.3               | 0.4          | 1,394.8                            | 135,526.3                     | 58,572.4             | 53,443.4             | 61.0                            | 5,068.0            | 88,724.2              |
| Feb              | 425,074.1              | 76,584.6             | 34,260.2                            | 2,717.1                           | 39,607.4             | 63,036.3             | 60,588.0             | 60,582.2             | 5.8        | 2,447.8               | 0.4          | 1,353.6                            | 134,316.8                     | 59,173.5             | 53,867.2             | 61.0                            | 5,245.2            | 90,609.3              |
| Mar              | 426,224.7              | 82,935.0             | 40,284.6                            | 2,459.5                           | 40,191.0             | 62,039.4             | 59,920.0             | 59,919.5             | 0.5        | 2,119.0               | 0.4          | 1,370.5                            | 134,677.0                     | 52,714.5             | 46,901.7             | 61.0                            | 5,751.8            | 92,488.3              |
| Apr              | 429,056.5              | 85,161.3             | 41,163.9                            | 2,684.1                           | 41,313.3             | 61,348.1             | 58,854.6             | 58,660.3             | 194.3      | 2,493.1               | 0.3          | 1,395.0                            | 134,917.0                     | 53,691.0             | 48,374.3             | 61.0                            | 5,255.6            | 92,544.1              |
| May              | 432,667.9              | 81,413.7             | 36,363.5                            | 2,383.8                           | 42,666.4             | 61,090.2             | 58,595.5             | 58,594.0             | 1.4        | 2,494.4               | 0.3          | 1,420.9                            | 135,121.2                     | 60,659.8             | 55,149.5             | 61.0                            | 5,449.3            | 92,962.0              |
| Jun              | 437,161.2              | 79,365.7             | 35,673.9                            | 2,414.8                           | 41,277.0             | 60,291.7             | 58,463.7             | 58,461.5             | 2.2        | 1,827.6               | 0.3          | 1,443.1                            | 135,218.6                     | 66,558.1             | 60,697.1             | 61.0                            | 5,799.9            | 94,284.1              |
| Jul              | 437,784.1              | 75,959.3             | 30,636.4                            | 2,200.6                           | 43,122.2             | 63,491.2             | 61,456.8             | 61,450.7             | 6.1        | 2,034.1               | 0.3          | 1,561.9                            | 134,049.2                     | 67,030.3             | 62,282.9             | 61.0                            | 4,686.4            | 95,692.3              |
| Aug              | 437,576.2              | 73,502.1             | 27,611.2                            | 2,392.0                           | 43,498.8             | 63,869.7             | 61,331.3             | 61,330.3             | 0.9        | 2,538.0               | 0.4          | 1,655.4                            | 136,240.2                     | 66,999.8             | 62,228.8             | 61.0                            | 4,710.0            | 95,309.1              |
| Sep              | 433,831.1              | 69,841.3             | 28,003.9                            | 2,476.5                           | 39,361.0             | 62,802.9             | 60,963.1             | 60,961.3             | 1.8        | 1,837.0               | 2.8          | 1,719.7                            | 136,017.4                     | 68,341.5             | 62,633.0             | 61.0                            | 5,647.5            | 95,108.3              |
| Oct              | 433,386.2              | 72,493.1             | 29,936.2                            | 2,604.3                           | 39,952.6             | 62,996.3             | 60,758.2             | 60,734.9             | 23.3       | 2,234.6               | 3.6          | 1,768.4                            | 137,160.0                     | 62,848.6             | 57,768.5             | 61.0                            | 5,019.1            | 96,119.7              |
| Nov<br>Dec       | 441,629.4<br>442,903.2 | 72,242.0<br>73,750.5 | 28,533.5<br>29,365.7                | 2,793.9<br>2,728.5                | 40,914.6<br>41,656.4 | 64,163.8<br>65,702.2 | 61,907.8<br>63,704.0 | 61,907.2<br>63,704.0 | 0.6<br>0.0 | 2,251.4<br>1,953.9    | 4.6<br>44.3  | 1,450.8<br>1,504.1                 | 139,094.6<br>142,561.5        | 67,216.2<br>61,507.9 | 61,773.8<br>53,606.8 | 61.0<br>61.0                    | 5,381.4<br>7,840.1 | 97,462.0<br>97,876.9  |
| Dec              | 442,903.2              | 73,730.3             | 29,303.7                            | 2,720.3                           | 41,030.4             | 05,702.2             | 03,704.0             | 03,704.0             | 0.0        | 1,933.9               | 44.3         | 1,504.1                            | 142,301.3                     | 01,307.9             | 33,000.0             | 01.0                            | 7,040.1            | 91,010.9              |
| 2016             |                        |                      |                                     |                                   |                      |                      |                      |                      |            |                       |              |                                    |                               |                      |                      |                                 |                    |                       |
| Jan              | 448,936.8              | 73,112.8             | 28,050.7                            | 2,838.6                           | 42,223.5             | 66,233.0             | 64,191.7             | 64,188.0             | 3.8        | 1,996.8               | 44.5         | 1,576.5                            | 139,306.5                     | 71,491.8             | 65,775.8             | 61.0                            | 5,655.0            | 97,216.3              |
| Feb              | 452,177.6              | 74,603.6             | 31,213.0                            | 2,724.5                           | 40,666.2             | 66,448.5             | 64,385.8             | 64,378.6             | 7.2        | 2,031.4               | 31.4         | 1,020.3                            | 138,792.9                     | 73,703.1             | 67,509.5             | 61.0                            | 6,132.6            | 97,609.2              |
| Mar              | 455,249.7              | 77,882.0             | 34,480.4                            | 3,133.7                           | 40,267.9             | 67,246.3             | 65,334.5             | 65,334.4             | 0.1        | 1,910.8               | 1.1          | 812.5                              | 139,363.9                     | 70,378.7             | 63,923.5             | 61.0                            | 6,394.2            | 99,566.1              |
| Apr              | 456,803.3<br>459,047.8 | 77,364.4             | 32,776.4                            | 3,026.1                           | 41,561.9             | 66,744.8             | 65,196.0<br>62,981.0 | 65,192.3             | 3.7        | 1,510.1               | 38.6         | 974.5                              | 139,179.7                     | 73,070.8<br>65,900.3 | 67,523.8             | 61.0                            | 5,485.9            | 99,469.0              |
| May<br>Jun       | 459,047.8<br>455,469.7 | 78,857.3<br>78,649.2 | 33,187.1<br>32,678.4                | 2,759.2<br>2,760.6                | 42,911.0<br>43,210.2 | 64,916.1<br>68,379.0 | 66,404.9             | 62,975.7<br>66,404.8 | 5.4<br>0.2 | 1,913.4<br>1,878.1    | 21.6<br>96.0 | 820.1<br>800.3                     | 140,148.5<br>139,767.7        | 67,941.3             | 59,393.1<br>62,365.0 | 61.0<br>60.8                    | 6,446.2<br>5,515.4 | 108,405.5<br>99,932.1 |
| Jul              | 459,795.2              | 79,746.9             | 32,808.9                            | 2,968.7                           | 43,969.3             | 68,355.8             | 66,403.0             | 66,403.0             | 0.2        | 1,857.7               | 95.1         | 863.5                              | 141,156.5                     | 68,986.7             | 63,105.4             | 60.8                            | 5,820.5            | 100,685.8             |
| Aug              | 465,368.2              | 81,124.7             | 32,361.8                            | 2,689.5                           | 46,073.3             | 68,292.3             | 66,459.4             | 66,458.3             | 1.0        | 1,688.2               | 144.7        | 1,010.7                            | 139,455.0                     | 69,112.9             | 63,297.7             | 60.8                            | 5,754.4            | 106,372.7             |
| Sep              | 467,018.0              | 80,192.4             | 29,278.8                            | 2,880.9                           | 48,032.7             | 68,258.8             | 66,193.1             | 66,191.6             | 1.4        | 1,908.2               | 157.5        | 998.6                              | 140,830.5                     | 73,945.7             | 68,415.8             | 60.8                            | 5,469.1            | 100,372.7             |
| Oct              | 465,313.7              | 78,513.0             | 25,917.8                            | 2,605.4                           | 49,989.7             | 67,934.3             | 65,869.4             | 65,868.7             | 0.7        | 1,903.8               | 161.1        | 1,019.1                            | 140,484.6                     | 74,338.7             | 68,715.7             | 60.8                            | 5,562.2            | 103,024.0             |
| Nov              | 472,488.8              | 75,389.6             | 19,916.2                            | 2,424.3                           | 53,049.2             | 68,193.9             | 66,178.3             | 66,173.7             | 4.6        | 1,883.2               | 132.4        | 1,152.0                            | 142,821.9                     | 81,103.4             | 74,686.4             | 60.8                            | 6,356.2            | 103,827.9             |
| Dec              | 467,298.4              | 73,398.8             | 19,552.3                            | 2,685.2                           | 51,161.2             | 68,107.7             | 66,172.8             | 66,172.0             | 0.7        | 1,773.7               | 161.3        | 1,252.7                            | 144,280.9                     | 75,238.0             | 66,824.4             | 60.8                            | 8,352.8            | 105,020.3             |
| 2017             |                        |                      |                                     |                                   |                      |                      |                      |                      |            |                       |              |                                    |                               |                      |                      |                                 |                    |                       |
| Jan              | 475,511.0              | 72,808.2             | 18,876.1                            | 2,423.4                           | 51,508.8             | 67,499.7             | 66,161.7             | 66,160.7             | 1.1        | 1,225.7               | 112.3        | 1,219.3                            | 141,388.5                     | 88,154.6             | 81,052.9             | 60.8                            | 7,040.9            | 104,440.6             |
| Feb              | 469,066.1              | 74,786.3             | 21,128.2                            | 1,897.1                           | 51,761.1             | 64,266.5             | 62,685.9             | 62,685.0             | 0.8        | 1,510.1               | 70.5         | 922.7                              | 140,193.9                     | 82,486.5             | 76,735.8             | 60.8                            | 5,689.9            | 106,410.2             |
| Mar              | 462,017.9              | 68,770.6             | 14,954.9                            | 1,991.2                           | 51,824.6             | 65,197.9             | 63,355.0             | 63,354.0             | 1.0        | 1,795.4               | 47.5         | 800.8                              | 139,840.4                     | 81,036.5             | 74,427.3             | 60.8                            | 6,548.4            | 106,371.7             |
| Apr              | 466,983.9              | 73,069.7             | 20,134.7                            | 1,603.7                           | 51,331.3             | 65,007.9             | 63,173.8             | 63,172.2             | 1.6        | 1,759.8               | 74.3         | 792.6                              | 140,925.6                     | 78,595.2             | 72,075.3             | 60.8                            | 6,459.1            | 108,593.1             |