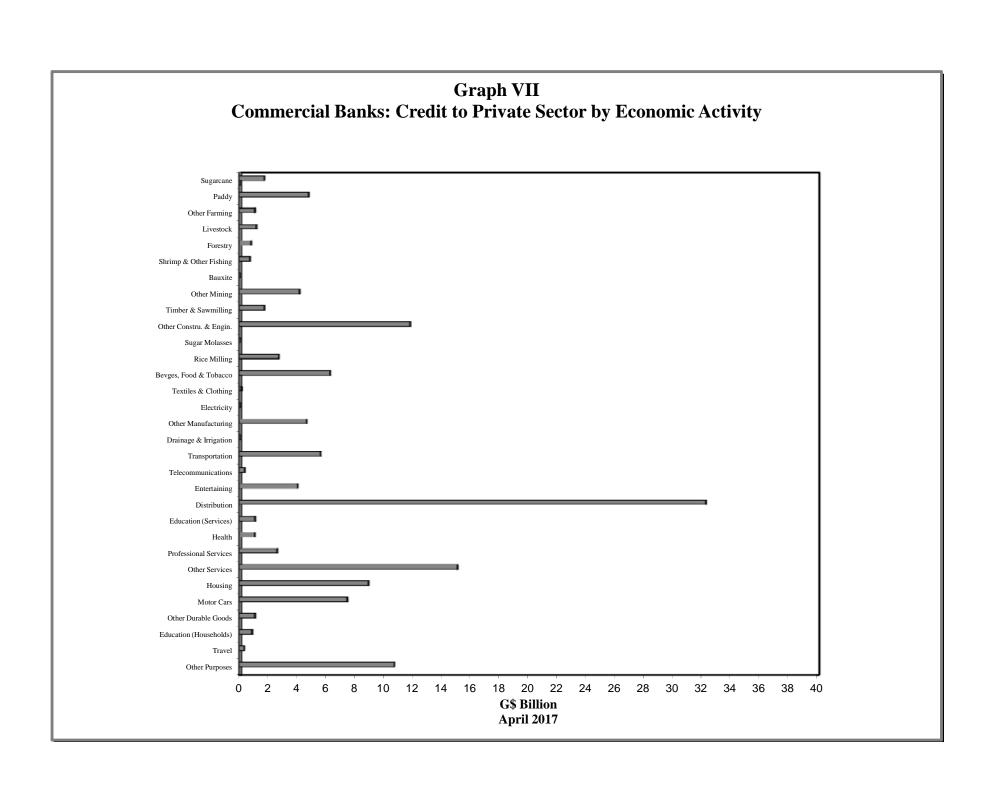

## COMMERCIAL BANKS: ASSETS (G\$ MILLION)

Table 2.1 (a)

|                  |                        |                      | Fanala                              | - Ct                              |                      |                      |                      | Dublic C             |            |                       |              |                                    |                               |                      | Daul, of             | C                               |                    | able 2.1 (a)          |
|------------------|------------------------|----------------------|-------------------------------------|-----------------------------------|----------------------|----------------------|----------------------|----------------------|------------|-----------------------|--------------|------------------------------------|-------------------------------|----------------------|----------------------|---------------------------------|--------------------|-----------------------|
| 1                |                        |                      | ī                                   | n Sector                          |                      | -                    |                      | Public               |            | ı                     |              | Non-Bank                           | Priv. Sect.                   |                      | Bank of              | Guyana                          |                    |                       |
| End of<br>Period | Total<br>Assets        | Total                | Bal. due<br>from<br>Banks<br>Abroad | Loans to<br>Non-<br>Resident<br>s | Other                | Total                | Total                | Securities           |            | Public<br>Enterprises | Other        | Financial<br>Institutions<br>Loans | Loans & Advances & Securities | Total                | Deposits             | External<br>Payment<br>Deposits | Currency           | Other                 |
| 2007             | 203,975.1              | 49,625.0             | 24,551.7                            | 692.9                             | 24,380.4             | 44,364.7             | 43,035.6             | 43,035.6             | 0.0        | 1,239.6               | 89.5         | 37.8                               | 56,824.2                      | 24,129.3             | 20,654.5             | 61.7                            | 3,413.1            | 28,994.2              |
| 2007<br>2008     | 232,629.3              | 49,525.0             | 18,857.4                            | 534.5                             | 30,114.5             | 53,997.4             | 50,945.0             | 50,909.2             | 35.8       | 2,998.1               | 54.3         | 109.2                              | 67,233.1                      | 25,183.9             | 21,819.8             | 61.7                            | 3,302.4            | 36,599.4              |
| 2009             | 253,760.1              | 44,979.3             | 16,641.7                            | 1,092.3                           | 27,245.3             | 62,081.0             | 59,386.6             | 59,364.1             | 22.5       | 2,641.3               | 53.0         | 103.0                              | 66,979.9                      | 35,829.9             | 32,070.4             | 61.7                            | 3,697.8            | 43,787.1              |
| 2010             | 296,125.6              | 47,126.3             | 15,796.6                            | 1,332.3                           | 29,997.4             | 70,197.8             | 67,065.6             | 67,057.3             | 8.2        | 3,085.2               | 47.1         | 15.5                               | 78,307.7                      | 45,384.4             | 40,842.7             | 61.1                            | 4,480.6            | 55,093.9              |
| 2011             | 328,165.6              | 53,126.1             | 25,578.5                            | 1,171.1                           | 26,376.5             | 77,508.2             | 73,417.5             | 73,415.6             | 1.9        | 4,030.9               | 59.8         | 31.1                               | 94,238.2                      | 41,055.6             | 36,206.6             | 61.0                            | 4,787.9            | 62,206.5              |
| 2012             | 378,123.6              | 64,086.5             | 32,461.9                            | 1,195.4                           | 30,429.2             | 72,971.5             | 69,249.1             | 69,247.0             | 2.1        | 3,661.2               | 61.2         | 359.5                              | 112,969.7                     | 48,899.5             | 41,182.0             | 61.0                            | 7,656.4            | 78,836.8              |
| 2013             | 413,604.7              | 61,845.1             | 23,628.5                            | 1,967.9                           | 36,248.7             | 82,027.1             | 79,432.9             | 79,431.6             | 1.4        | 2,587.5               | 6.7          | 835.9                              | 128,286.9                     | 53,681.6             | 47,056.5             | 61.0                            | 6,564.0            | 86,928.1              |
| 2014             |                        |                      |                                     |                                   |                      |                      |                      |                      |            |                       |              |                                    |                               |                      |                      |                                 |                    |                       |
| Mar              | 397,445.7              | 57,199.0             | 20,244.6                            | 1,943.3                           | 35,011.1             | 77,307.3             | 73,758.2             | 73,753.4             | 4.8        | 3,547.1               | 1.9          | 895.1                              | 127,593.1                     | 50,510.2             | 46,061.9             | 61.0                            | 4,387.2            | 83,941.1              |
| Jun              | 403,401.0              | 66,853.7             | 28,906.5                            | 2,041.5                           | 35,905.7             | 72,174.3             | 68,445.7             | 68,444.4             | 1.3        | 3,724.4               | 4.1          | 881.9                              | 129,448.7                     | 47,380.0             | 42,453.3             | 61.0                            | 4,865.6            | 86,662.5              |
| Sep              | 407,964.9              | 68,274.9             | 28,973.8                            | 2,004.0                           | 37,297.1             | 67,376.3             | 64,388.4             | 64,388.2             | 0.1        | 2,983.1               | 4.9          | 972.3                              | 131,445.1                     | 51,455.5             | 47,373.0             | 61.0                            | 4,021.5            | 88,440.7              |
| Dec              | 421,804.0              | 73,838.0             | 30,211.4                            | 2,958.4                           | 40,668.3             | 63,426.8             | 61,027.5             | 61,007.3             | 20.2       | 2,398.8               | 0.5          | 1,406.2                            | 137,735.9                     | 53,376.3             | 46,968.7             | 61.0                            | 6,346.6            | 92,020.8              |
| 2015             |                        |                      |                                     |                                   |                      |                      |                      |                      |            |                       |              |                                    |                               |                      |                      |                                 |                    |                       |
| Jan              | 419,757.6              | 71,463.1             | 28,246.1                            | 2,857.7                           | 40,359.2             | 64,076.7             | 61,569.0             | 61,567.5             | 1.5        | 2,507.3               | 0.4          | 1,394.8                            | 135,526.3                     | 58,572.4             | 53,443.4             | 61.0                            | 5,068.0            | 88,724.2              |
| Feb              | 425,074.1              | 76,584.6             | 34,260.2                            | 2,717.1                           | 39,607.4             | 63,036.3             | 60,588.0             | 60,582.2             | 5.8        | 2,447.8               | 0.4          | 1,353.6                            | 134,316.8                     | 59,173.5             | 53,867.2             | 61.0                            | 5,245.2            | 90,609.3              |
| Mar              | 426,224.7              | 82,935.0             | 40,284.6                            | 2,459.5                           | 40,191.0             | 62,039.4             | 59,920.0             | 59,919.5             | 0.5        | 2,119.0               | 0.4          | 1,370.5                            | 134,677.0                     | 52,714.5             | 46,901.7             | 61.0                            | 5,751.8            | 92,488.3              |
| Apr              | 429,056.5              | 85,161.3             | 41,163.9                            | 2,684.1                           | 41,313.3             | 61,348.1             | 58,854.6             | 58,660.3             | 194.3      | 2,493.1               | 0.3          | 1,395.0                            | 134,917.0                     | 53,691.0             | 48,374.3             | 61.0                            | 5,255.6            | 92,544.1              |
| May              | 432,667.9              | 81,413.7             | 36,363.5                            | 2,383.8                           | 42,666.4             | 61,090.2             | 58,595.5             | 58,594.0             | 1.4        | 2,494.4               | 0.3          | 1,420.9                            | 135,121.2                     | 60,659.8             | 55,149.5             | 61.0                            | 5,449.3            | 92,962.0              |
| Jun              | 437,161.2              | 79,365.7             | 35,673.9                            | 2,414.8                           | 41,277.0             | 60,291.7             | 58,463.7             | 58,461.5             | 2.2        | 1,827.6               | 0.3          | 1,443.1                            | 135,218.6                     | 66,558.1             | 60,697.1             | 61.0                            | 5,799.9            | 94,284.1              |
| Jul              | 437,784.1              | 75,959.3             | 30,636.4                            | 2,200.6                           | 43,122.2             | 63,491.2             | 61,456.8             | 61,450.7             | 6.1        | 2,034.1               | 0.3          | 1,561.9                            | 134,049.2                     | 67,030.3             | 62,282.9             | 61.0                            | 4,686.4            | 95,692.3              |
| Aug              | 437,576.2              | 73,502.1             | 27,611.2                            | 2,392.0                           | 43,498.8             | 63,869.7             | 61,331.3             | 61,330.3             | 0.9        | 2,538.0               | 0.4          | 1,655.4                            | 136,240.2                     | 66,999.8             | 62,228.8             | 61.0                            | 4,710.0            | 95,309.1              |
| Sep              | 433,831.1              | 69,841.3             | 28,003.9                            | 2,476.5                           | 39,361.0             | 62,802.9             | 60,963.1             | 60,961.3             | 1.8        | 1,837.0               | 2.8          | 1,719.7                            | 136,017.4                     | 68,341.5             | 62,633.0             | 61.0                            | 5,647.5            | 95,108.3              |
| Oct              | 433,386.2              | 72,493.1             | 29,936.2                            | 2,604.3                           | 39,952.6             | 62,996.3             | 60,758.2             | 60,734.9             | 23.3       | 2,234.6               | 3.6          | 1,768.4                            | 137,160.0                     | 62,848.6             | 57,768.5             | 61.0                            | 5,019.1            | 96,119.7              |
| Nov<br>Dec       | 441,629.4<br>442,903.2 | 72,242.0<br>73,750.5 | 28,533.5<br>29,365.7                | 2,793.9<br>2,728.5                | 40,914.6<br>41,656.4 | 64,163.8<br>65,702.2 | 61,907.8<br>63,704.0 | 61,907.2<br>63,704.0 | 0.6<br>0.0 | 2,251.4<br>1,953.9    | 4.6<br>44.3  | 1,450.8<br>1,504.1                 | 139,094.6<br>142,561.5        | 67,216.2<br>61,507.9 | 61,773.8<br>53,606.8 | 61.0<br>61.0                    | 5,381.4<br>7,840.1 | 97,462.0<br>97,876.9  |
| Dec              | 442,903.2              | 73,730.3             | 29,303.7                            | 2,720.3                           | 41,030.4             | 05,702.2             | 03,704.0             | 03,704.0             | 0.0        | 1,933.9               | 44.3         | 1,504.1                            | 142,301.3                     | 01,307.9             | 33,000.0             | 01.0                            | 7,040.1            | 91,010.9              |
| 2016             |                        |                      |                                     |                                   |                      |                      |                      |                      |            |                       |              |                                    |                               |                      |                      |                                 |                    |                       |
| Jan              | 448,936.8              | 73,112.8             | 28,050.7                            | 2,838.6                           | 42,223.5             | 66,233.0             | 64,191.7             | 64,188.0             | 3.8        | 1,996.8               | 44.5         | 1,576.5                            | 139,306.5                     | 71,491.8             | 65,775.8             | 61.0                            | 5,655.0            | 97,216.3              |
| Feb              | 452,177.6              | 74,603.6             | 31,213.0                            | 2,724.5                           | 40,666.2             | 66,448.5             | 64,385.8             | 64,378.6             | 7.2        | 2,031.4               | 31.4         | 1,020.3                            | 138,792.9                     | 73,703.1             | 67,509.5             | 61.0                            | 6,132.6            | 97,609.2              |
| Mar              | 455,249.7              | 77,882.0             | 34,480.4                            | 3,133.7                           | 40,267.9             | 67,246.3             | 65,334.5             | 65,334.4             | 0.1        | 1,910.8               | 1.1          | 812.5                              | 139,363.9                     | 70,378.7             | 63,923.5             | 61.0                            | 6,394.2            | 99,566.1              |
| Apr              | 456,803.3<br>459,047.8 | 77,364.4             | 32,776.4                            | 3,026.1                           | 41,561.9             | 66,744.8             | 65,196.0<br>62,981.0 | 65,192.3             | 3.7        | 1,510.1               | 38.6         | 974.5                              | 139,179.7                     | 73,070.8<br>65,900.3 | 67,523.8             | 61.0                            | 5,485.9            | 99,469.0              |
| May<br>Jun       | 459,047.8<br>455,469.7 | 78,857.3<br>78,649.2 | 33,187.1<br>32,678.4                | 2,759.2<br>2,760.6                | 42,911.0<br>43,210.2 | 64,916.1<br>68,379.0 | 66,404.9             | 62,975.7<br>66,404.8 | 5.4<br>0.2 | 1,913.4<br>1,878.1    | 21.6<br>96.0 | 820.1<br>800.3                     | 140,148.5<br>139,767.7        | 67,941.3             | 59,393.1<br>62,365.0 | 61.0<br>60.8                    | 6,446.2<br>5,515.4 | 108,405.5<br>99,932.1 |
| Jul              | 459,795.2              | 79,746.9             | 32,808.9                            | 2,968.7                           | 43,969.3             | 68,355.8             | 66,403.0             | 66,403.0             | 0.2        | 1,857.7               | 95.1         | 863.5                              | 141,156.5                     | 68,986.7             | 63,105.4             | 60.8                            | 5,820.5            | 100,685.8             |
| Aug              | 465,368.2              | 81,124.7             | 32,361.8                            | 2,689.5                           | 46,073.3             | 68,292.3             | 66,459.4             | 66,458.3             | 1.0        | 1,688.2               | 144.7        | 1,010.7                            | 139,455.0                     | 69,112.9             | 63,297.7             | 60.8                            | 5,754.4            | 106,372.7             |
| Sep              | 467,018.0              | 80,192.4             | 29,278.8                            | 2,880.9                           | 48,032.7             | 68,258.8             | 66,193.1             | 66,191.6             | 1.4        | 1,908.2               | 157.5        | 998.6                              | 140,830.5                     | 73,945.7             | 68,415.8             | 60.8                            | 5,469.1            | 100,372.7             |
| Oct              | 465,313.7              | 78,513.0             | 25,917.8                            | 2,605.4                           | 49,989.7             | 67,934.3             | 65,869.4             | 65,868.7             | 0.7        | 1,903.8               | 161.1        | 1,019.1                            | 140,484.6                     | 74,338.7             | 68,715.7             | 60.8                            | 5,562.2            | 103,024.0             |
| Nov              | 472,488.8              | 75,389.6             | 19,916.2                            | 2,424.3                           | 53,049.2             | 68,193.9             | 66,178.3             | 66,173.7             | 4.6        | 1,883.2               | 132.4        | 1,152.0                            | 142,821.9                     | 81,103.4             | 74,686.4             | 60.8                            | 6,356.2            | 103,827.9             |
| Dec              | 467,298.4              | 73,398.8             | 19,552.3                            | 2,685.2                           | 51,161.2             | 68,107.7             | 66,172.8             | 66,172.0             | 0.7        | 1,773.7               | 161.3        | 1,252.7                            | 144,280.9                     | 75,238.0             | 66,824.4             | 60.8                            | 8,352.8            | 105,020.3             |
| 2017             |                        |                      |                                     |                                   |                      |                      |                      |                      |            |                       |              |                                    |                               |                      |                      |                                 |                    |                       |
| Jan              | 475,511.0              | 72,808.2             | 18,876.1                            | 2,423.4                           | 51,508.8             | 67,499.7             | 66,161.7             | 66,160.7             | 1.1        | 1,225.7               | 112.3        | 1,219.3                            | 141,388.5                     | 88,154.6             | 81,052.9             | 60.8                            | 7,040.9            | 104,440.6             |
| Feb              | 469,066.1              | 74,786.3             | 21,128.2                            | 1,897.1                           | 51,761.1             | 64,266.5             | 62,685.9             | 62,685.0             | 0.8        | 1,510.1               | 70.5         | 922.7                              | 140,193.9                     | 82,486.5             | 76,735.8             | 60.8                            | 5,689.9            | 106,410.2             |
| Mar              | 462,017.9              | 68,770.6             | 14,954.9                            | 1,991.2                           | 51,824.6             | 65,197.9             | 63,355.0             | 63,354.0             | 1.0        | 1,795.4               | 47.5         | 800.8                              | 139,840.4                     | 81,036.5             | 74,427.3             | 60.8                            | 6,548.4            | 106,371.7             |
| Apr              | 466,983.9              | 73,069.7             | 20,134.7                            | 1,603.7                           | 51,331.3             | 65,007.9             | 63,173.8             | 63,172.2             | 1.6        | 1,759.8               | 74.3         | 792.6                              | 140,925.6                     | 78,595.2             | 72,075.3             | 60.8                            | 6,459.1            | 108,593.1             |