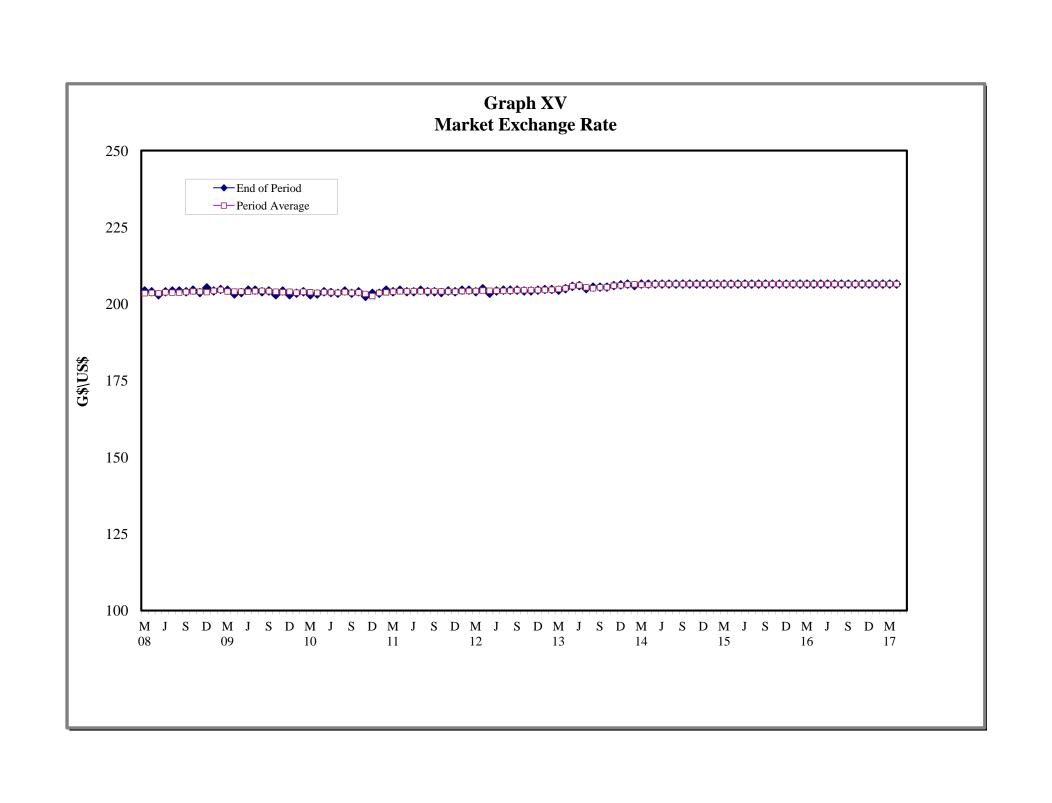

|
| IX   | - | Commercial Banks: Reserve Requirements (March 2008 – April 2017)             |
| X    | - | Banking System: Net Domestic Credit (March 2008 – April 2017)                |
| XI   | - | Banking System: Money and Quasi Money (March 2008 - April 2017)              |
| XII  | - | Bank Rate and Treasury Bill Rate (March 2008 – April 2017)                   |
| XIII | - | Commercial Banks: Prime and Average Lending Rates (March 2008 – April 2017)  |
| XIV  | - | Commercial Banks: Time and Savings Deposit Rates (March 2008 – April 2017)   |
| XV   | _ | Market Exchange Rates (March 2008 – April 2017)                              |

GENERAL NOTES

NOTES TO THE TABLES

























Graph XIII
Commercial Banks: Prime and Average\* Lending Rate



\* Weighted average





#### I. GENERAL NOTES

#### **Symbols Used**

- ... Indicates that data are not available;
- Indicates that the figure is zero or less than half the final digit shown or that the item does not exist;
- Used between two period (e.g. 2010-11 or July-September) to indicate the years or months covered including the beginning and the ending year or month as the case may be;
- / Used between years (e.g. 2010/11) to indicate a crop year or fiscal year.
- Means incomplete data due probably to under-reporting or partial response by respondents.
- \* Means preliminary figures.
- \*\* Means revised figures.

In some cases, the individual items do not always sum up to the totals due to rounding.

#### Acknowledgement

The Bank of Guyana wishes to express its appreciation for the assistance received