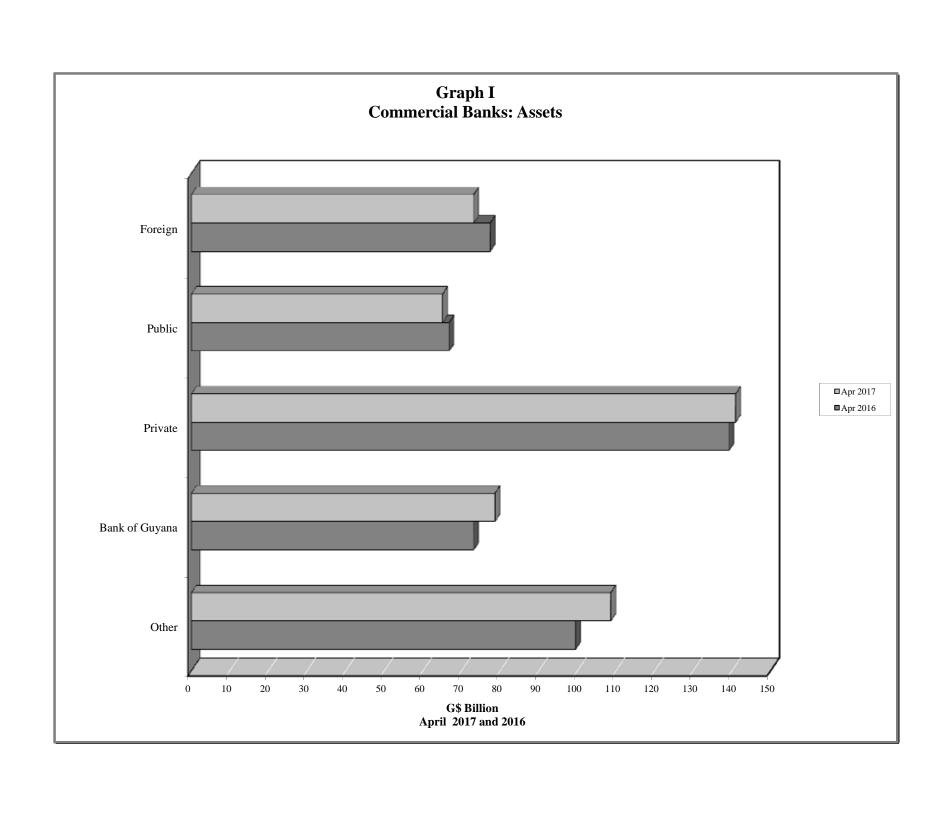

## COMMERCIAL BANKS: ASSETS (G\$ MILLION)

Table 2.1 (a)

|                  |                        |                      | Fanala                              | - Ct                              |                      |                      |                      | Dublic C             |            |                       |              |                                    |                               |                      | Daul, of             | C                               |                    | able 2.1 (a)          |
|------------------|------------------------|----------------------|-------------------------------------|-----------------------------------|----------------------|----------------------|----------------------|----------------------|------------|-----------------------|--------------|------------------------------------|-------------------------------|----------------------|----------------------|---------------------------------|--------------------|-----------------------|
| 1                |                        |                      | ī                                   | n Sector                          |                      | -                    |                      | Public               |            | ı                     |              | Non-Bank                           | Priv. Sect.                   |                      | Bank of              | Guyana                          |                    |                       |
| End of<br>Period | Total<br>Assets        | Total                | Bal. due<br>from<br>Banks<br>Abroad | Loans to<br>Non-<br>Resident<br>s | Other                | Total                | Total                | Securities           |            | Public<br>Enterprises | Other        | Financial<br>Institutions<br>Loans | Loans & Advances & Securities | Total                | Deposits             | External<br>Payment<br>Deposits | Currency           | Other                 |
| 2007             | 203,975.1              | 49,625.0             | 24,551.7                            | 692.9                             | 24,380.4             | 44,364.7             | 43,035.6             | 43,035.6             | 0.0        | 1,239.6               | 89.5         | 37.8                               | 56,824.2                      | 24,129.3             | 20,654.5             | 61.7                            | 3,413.1            | 28,994.2              |
| 2007<br>2008     | 232,629.3              | 49,525.0             | 18,857.4                            | 534.5                             | 30,114.5             | 53,997.4             | 50,945.0             | 50,909.2             | 35.8       | 2,998.1               | 54.3         | 109.2                              | 67,233.1                      | 25,183.9             | 21,819.8             | 61.7                            | 3,302.4            | 36,599.4              |
| 2009             | 253,760.1              | 44,979.3             | 16,641.7                            | 1,092.3                           | 27,245.3             | 62,081.0             | 59,386.6             | 59,364.1             | 22.5       | 2,641.3               | 53.0         | 103.0                              | 66,979.9                      | 35,829.9             | 32,070.4             | 61.7                            | 3,697.8            | 43,787.1              |
| 2010             | 296,125.6              | 47,126.3             | 15,796.6                            | 1,332.3                           | 29,997.4             | 70,197.8             | 67,065.6             | 67,057.3             | 8.2        | 3,085.2               | 47.1         | 15.5                               | 78,307.7                      | 45,384.4             | 40,842.7             | 61.1                            | 4,480.6            | 55,093.9              |
| 2011             | 328,165.6              | 53,126.1             | 25,578.5                            | 1,171.1                           | 26,376.5             | 77,508.2             | 73,417.5             | 73,415.6             | 1.9        | 4,030.9               | 59.8         | 31.1                               | 94,238.2                      | 41,055.6             | 36,206.6             | 61.0                            | 4,787.9            | 62,206.5              |
| 2012             | 378,123.6              | 64,086.5             | 32,461.9                            | 1,195.4                           | 30,429.2             | 72,971.5             | 69,249.1             | 69,247.0             | 2.1        | 3,661.2               | 61.2         | 359.5                              | 112,969.7                     | 48,899.5             | 41,182.0             | 61.0                            | 7,656.4            | 78,836.8              |
| 2013             | 413,604.7              | 61,845.1             | 23,628.5                            | 1,967.9                           | 36,248.7             | 82,027.1             | 79,432.9             | 79,431.6             | 1.4        | 2,587.5               | 6.7          | 835.9                              | 128,286.9                     | 53,681.6             | 47,056.5             | 61.0                            | 6,564.0            | 86,928.1              |
| 2014             |                        |                      |                                     |                                   |                      |                      |                      |                      |            |                       |              |                                    |                               |                      |                      |                                 |                    |                       |
| Mar              | 397,445.7              | 57,199.0             | 20,244.6                            | 1,943.3                           | 35,011.1             | 77,307.3             | 73,758.2             | 73,753.4             | 4.8        | 3,547.1               | 1.9          | 895.1                              | 127,593.1                     | 50,510.2             | 46,061.9             | 61.0                            | 4,387.2            | 83,941.1              |
| Jun              | 403,401.0              | 66,853.7             | 28,906.5                            | 2,041.5                           | 35,905.7             | 72,174.3             | 68,445.7             | 68,444.4             | 1.3        | 3,724.4               | 4.1          | 881.9                              | 129,448.7                     | 47,380.0             | 42,453.3             | 61.0                            | 4,865.6            | 86,662.5              |
| Sep              | 407,964.9              | 68,274.9             | 28,973.8                            | 2,004.0                           | 37,297.1             | 67,376.3             | 64,388.4             | 64,388.2             | 0.1        | 2,983.1               | 4.9          | 972.3                              | 131,445.1                     | 51,455.5             | 47,373.0             | 61.0                            | 4,021.5            | 88,440.7              |
| Dec              | 421,804.0              | 73,838.0             | 30,211.4                            | 2,958.4                           | 40,668.3             | 63,426.8             | 61,027.5             | 61,007.3             | 20.2       | 2,398.8               | 0.5          | 1,406.2                            | 137,735.9                     | 53,376.3             | 46,968.7             | 61.0                            | 6,346.6            | 92,020.8              |
| 2015             |                        |                      |                                     |                                   |                      |                      |                      |                      |            |                       |              |                                    |                               |                      |                      |                                 |                    |                       |
| Jan              | 419,757.6              | 71,463.1             | 28,246.1                            | 2,857.7                           | 40,359.2             | 64,076.7             | 61,569.0             | 61,567.5             | 1.5        | 2,507.3               | 0.4          | 1,394.8                            | 135,526.3                     | 58,572.4             | 53,443.4             | 61.0                            | 5,068.0            | 88,724.2              |
| Feb              | 425,074.1              | 76,584.6             | 34,260.2                            | 2,717.1                           | 39,607.4             | 63,036.3             | 60,588.0             | 60,582.2             | 5.8        | 2,447.8               | 0.4          | 1,353.6                            | 134,316.8                     | 59,173.5             | 53,867.2             | 61.0                            | 5,245.2            | 90,609.3              |
| Mar              | 426,224.7              | 82,935.0             | 40,284.6                            | 2,459.5                           | 40,191.0             | 62,039.4             | 59,920.0             | 59,919.5             | 0.5        | 2,119.0               | 0.4          | 1,370.5                            | 134,677.0                     | 52,714.5             | 46,901.7             | 61.0                            | 5,751.8            | 92,488.3              |
| Apr              | 429,056.5              | 85,161.3             | 41,163.9                            | 2,684.1                           | 41,313.3             | 61,348.1             | 58,854.6             | 58,660.3             | 194.3      | 2,493.1               | 0.3          | 1,395.0                            | 134,917.0                     | 53,691.0             | 48,374.3             | 61.0                            | 5,255.6            | 92,544.1              |
| May              | 432,667.9              | 81,413.7             | 36,363.5                            | 2,383.8                           | 42,666.4             | 61,090.2             | 58,595.5             | 58,594.0             | 1.4        | 2,494.4               | 0.3          | 1,420.9                            | 135,121.2                     | 60,659.8             | 55,149.5             | 61.0                            | 5,449.3            | 92,962.0              |
| Jun              | 437,161.2              | 79,365.7             | 35,673.9                            | 2,414.8                           | 41,277.0             | 60,291.7             | 58,463.7             | 58,461.5             | 2.2        | 1,827.6               | 0.3          | 1,443.1                            | 135,218.6                     | 66,558.1             | 60,697.1             | 61.0                            | 5,799.9            | 94,284.1              |
| Jul              | 437,784.1              | 75,959.3             | 30,636.4                            | 2,200.6                           | 43,122.2             | 63,491.2             | 61,456.8             | 61,450.7             | 6.1        | 2,034.1               | 0.3          | 1,561.9                            | 134,049.2                     | 67,030.3             | 62,282.9             | 61.0                            | 4,686.4            | 95,692.3              |
| Aug              | 437,576.2              | 73,502.1             | 27,611.2                            | 2,392.0                           | 43,498.8             | 63,869.7             | 61,331.3             | 61,330.3             | 0.9        | 2,538.0               | 0.4          | 1,655.4                            | 136,240.2                     | 66,999.8             | 62,228.8             | 61.0                            | 4,710.0            | 95,309.1              |
| Sep              | 433,831.1              | 69,841.3             | 28,003.9                            | 2,476.5                           | 39,361.0             | 62,802.9             | 60,963.1             | 60,961.3             | 1.8        | 1,837.0               | 2.8          | 1,719.7                            | 136,017.4                     | 68,341.5             | 62,633.0             | 61.0                            | 5,647.5            | 95,108.3              |
| Oct              | 433,386.2              | 72,493.1             | 29,936.2                            | 2,604.3                           | 39,952.6             | 62,996.3             | 60,758.2             | 60,734.9             | 23.3       | 2,234.6               | 3.6          | 1,768.4                            | 137,160.0                     | 62,848.6             | 57,768.5             | 61.0                            | 5,019.1            | 96,119.7              |
| Nov<br>Dec       | 441,629.4<br>442,903.2 | 72,242.0<br>73,750.5 | 28,533.5<br>29,365.7                | 2,793.9<br>2,728.5                | 40,914.6<br>41,656.4 | 64,163.8<br>65,702.2 | 61,907.8<br>63,704.0 | 61,907.2<br>63,704.0 | 0.6<br>0.0 | 2,251.4<br>1,953.9    | 4.6<br>44.3  | 1,450.8<br>1,504.1                 | 139,094.6<br>142,561.5        | 67,216.2<br>61,507.9 | 61,773.8<br>53,606.8 | 61.0<br>61.0                    | 5,381.4<br>7,840.1 | 97,462.0<br>97,876.9  |
| Dec              | 442,903.2              | 73,730.3             | 29,303.7                            | 2,720.3                           | 41,030.4             | 05,702.2             | 03,704.0             | 03,704.0             | 0.0        | 1,933.9               | 44.3         | 1,504.1                            | 142,301.3                     | 01,307.9             | 33,000.0             | 01.0                            | 7,040.1            | 91,010.9              |
| 2016             |                        |                      |                                     |                                   |                      |                      |                      |                      |            |                       |              |                                    |                               |                      |                      |                                 |                    |                       |
| Jan              | 448,936.8              | 73,112.8             | 28,050.7                            | 2,838.6                           | 42,223.5             | 66,233.0             | 64,191.7             | 64,188.0             | 3.8        | 1,996.8               | 44.5         | 1,576.5                            | 139,306.5                     | 71,491.8             | 65,775.8             | 61.0                            | 5,655.0            | 97,216.3              |
| Feb              | 452,177.6              | 74,603.6             | 31,213.0                            | 2,724.5                           | 40,666.2             | 66,448.5             | 64,385.8             | 64,378.6             | 7.2        | 2,031.4               | 31.4         | 1,020.3                            | 138,792.9                     | 73,703.1             | 67,509.5             | 61.0                            | 6,132.6            | 97,609.2              |
| Mar              | 455,249.7              | 77,882.0             | 34,480.4                            | 3,133.7                           | 40,267.9             | 67,246.3             | 65,334.5             | 65,334.4             | 0.1        | 1,910.8               | 1.1          | 812.5                              | 139,363.9                     | 70,378.7             | 63,923.5             | 61.0                            | 6,394.2            | 99,566.1              |
| Apr              | 456,803.3<br>459,047.8 | 77,364.4             | 32,776.4                            | 3,026.1                           | 41,561.9             | 66,744.8             | 65,196.0<br>62,981.0 | 65,192.3             | 3.7        | 1,510.1               | 38.6         | 974.5                              | 139,179.7                     | 73,070.8<br>65,900.3 | 67,523.8             | 61.0                            | 5,485.9            | 99,469.0              |
| May<br>Jun       | 459,047.8<br>455,469.7 | 78,857.3<br>78,649.2 | 33,187.1<br>32,678.4                | 2,759.2<br>2,760.6                | 42,911.0<br>43,210.2 | 64,916.1<br>68,379.0 | 66,404.9             | 62,975.7<br>66,404.8 | 5.4<br>0.2 | 1,913.4<br>1,878.1    | 21.6<br>96.0 | 820.1<br>800.3                     | 140,148.5<br>139,767.7        | 67,941.3             | 59,393.1<br>62,365.0 | 61.0<br>60.8                    | 6,446.2<br>5,515.4 | 108,405.5<br>99,932.1 |
| Jul              | 459,795.2              | 79,746.9             | 32,808.9                            | 2,968.7                           | 43,969.3             | 68,355.8             | 66,403.0             | 66,403.0             | 0.2        | 1,857.7               | 95.1         | 863.5                              | 141,156.5                     | 68,986.7             | 63,105.4             | 60.8                            | 5,820.5            | 100,685.8             |
| Aug              | 465,368.2              | 81,124.7             | 32,361.8                            | 2,689.5                           | 46,073.3             | 68,292.3             | 66,459.4             | 66,458.3             | 1.0        | 1,688.2               | 144.7        | 1,010.7                            | 139,455.0                     | 69,112.9             | 63,297.7             | 60.8                            | 5,754.4            | 106,372.7             |
| Sep              | 467,018.0              | 80,192.4             | 29,278.8                            | 2,880.9                           | 48,032.7             | 68,258.8             | 66,193.1             | 66,191.6             | 1.4        | 1,908.2               | 157.5        | 998.6                              | 140,830.5                     | 73,945.7             | 68,415.8             | 60.8                            | 5,469.1            | 100,372.7             |
| Oct              | 465,313.7              | 78,513.0             | 25,917.8                            | 2,605.4                           | 49,989.7             | 67,934.3             | 65,869.4             | 65,868.7             | 0.7        | 1,903.8               | 161.1        | 1,019.1                            | 140,484.6                     | 74,338.7             | 68,715.7             | 60.8                            | 5,562.2            | 103,024.0             |
| Nov              | 472,488.8              | 75,389.6             | 19,916.2                            | 2,424.3                           | 53,049.2             | 68,193.9             | 66,178.3             | 66,173.7             | 4.6        | 1,883.2               | 132.4        | 1,152.0                            | 142,821.9                     | 81,103.4             | 74,686.4             | 60.8                            | 6,356.2            | 103,827.9             |
| Dec              | 467,298.4              | 73,398.8             | 19,552.3                            | 2,685.2                           | 51,161.2             | 68,107.7             | 66,172.8             | 66,172.0             | 0.7        | 1,773.7               | 161.3        | 1,252.7                            | 144,280.9                     | 75,238.0             | 66,824.4             | 60.8                            | 8,352.8            | 105,020.3             |
| 2017             |                        |                      |                                     |                                   |                      |                      |                      |                      |            |                       |              |                                    |                               |                      |                      |                                 |                    |                       |
| Jan              | 475,511.0              | 72,808.2             | 18,876.1                            | 2,423.4                           | 51,508.8             | 67,499.7             | 66,161.7             | 66,160.7             | 1.1        | 1,225.7               | 112.3        | 1,219.3                            | 141,388.5                     | 88,154.6             | 81,052.9             | 60.8                            | 7,040.9            | 104,440.6             |
| Feb              | 469,066.1              | 74,786.3             | 21,128.2                            | 1,897.1                           | 51,761.1             | 64,266.5             | 62,685.9             | 62,685.0             | 0.8        | 1,510.1               | 70.5         | 922.7                              | 140,193.9                     | 82,486.5             | 76,735.8             | 60.8                            | 5,689.9            | 106,410.2             |
| Mar              | 462,017.9              | 68,770.6             | 14,954.9                            | 1,991.2                           | 51,824.6             | 65,197.9             | 63,355.0             | 63,354.0             | 1.0        | 1,795.4               | 47.5         | 800.8                              | 139,840.4                     | 81,036.5             | 74,427.3             | 60.8                            | 6,548.4            | 106,371.7             |
| Apr              | 466,983.9              | 73,069.7             | 20,134.7                            | 1,603.7                           | 51,331.3             | 65,007.9             | 63,173.8             | 63,172.2             | 1.6        | 1,759.8               | 74.3         | 792.6                              | 140,925.6                     | 78,595.2             | 72,075.3             | 60.8                            | 6,459.1            | 108,593.1             |