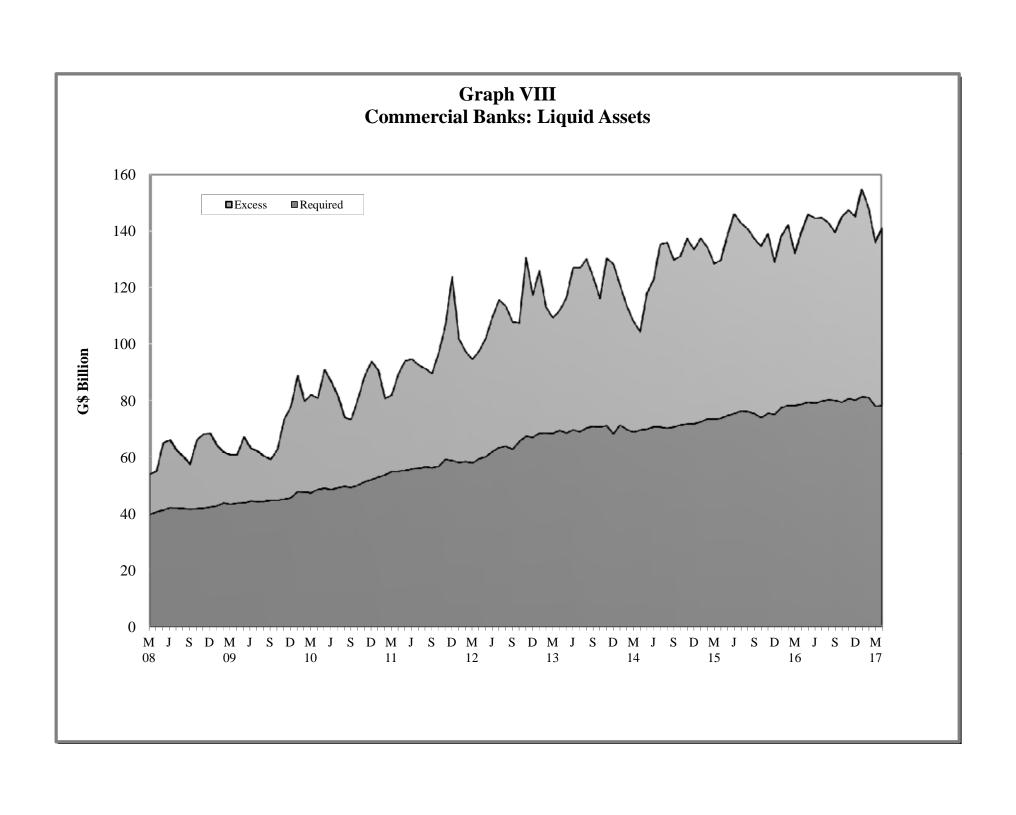

## COMMERCIAL BANKS: ASSETS (G\$ MILLION)

Table 2.1 (a)

|                  |                        |                      | Fanala                              | - Ct                              |                      |                      |                      | Dublic C             |            |                       |              |                                    |                               |                      | Daul, of             | C                               |                    | able 2.1 (a)          |
|------------------|------------------------|----------------------|-------------------------------------|-----------------------------------|----------------------|----------------------|----------------------|----------------------|------------|-----------------------|--------------|------------------------------------|-------------------------------|----------------------|----------------------|---------------------------------|--------------------|-----------------------|
| 1                |                        |                      | ī                                   | n Sector                          |                      | -                    |                      | Public               |            | ı                     |              | Non-Bank                           | Priv. Sect.                   |                      | Bank of              | Guyana                          |                    |                       |
| End of<br>Period | Total<br>Assets        | Total                | Bal. due<br>from<br>Banks<br>Abroad | Loans to<br>Non-<br>Resident<br>s | Other                | Total                | Total                | Securities           |            | Public<br>Enterprises | Other        | Financial<br>Institutions<br>Loans | Loans & Advances & Securities | Total                | Deposits             | External<br>Payment<br>Deposits | Currency           | Other                 |
| 2007             | 203,975.1              | 49,625.0             | 24,551.7                            | 692.9                             | 24,380.4             | 44,364.7             | 43,035.6             | 43,035.6             | 0.0        | 1,239.6               | 89.5         | 37.8                               | 56,824.2                      | 24,129.3             | 20,654.5             | 61.7                            | 3,413.1            | 28,994.2              |
| 2007<br>2008     | 232,629.3              | 49,525.0             | 18,857.4                            | 534.5                             | 30,114.5             | 53,997.4             | 50,945.0             | 50,909.2             | 35.8       | 2,998.1               | 54.3         | 109.2                              | 67,233.1                      | 25,183.9             | 21,819.8             | 61.7                            | 3,302.4            | 36,599.4              |
| 2009             | 253,760.1              | 44,979.3             | 16,641.7                            | 1,092.3                           | 27,245.3             | 62,081.0             | 59,386.6             | 59,364.1             | 22.5       | 2,641.3               | 53.0         | 103.0                              | 66,979.9                      | 35,829.9             | 32,070.4             | 61.7                            | 3,697.8            | 43,787.1              |
| 2010             | 296,125.6              | 47,126.3             | 15,796.6                            | 1,332.3                           | 29,997.4             | 70,197.8             | 67,065.6             | 67,057.3             | 8.2        | 3,085.2               | 47.1         | 15.5                               | 78,307.7                      | 45,384.4             | 40,842.7             | 61.1                            | 4,480.6            | 55,093.9              |
| 2011             | 328,165.6              | 53,126.1             | 25,578.5                            | 1,171.1                           | 26,376.5             | 77,508.2             | 73,417.5             | 73,415.6             | 1.9        | 4,030.9               | 59.8         | 31.1                               | 94,238.2                      | 41,055.6             | 36,206.6             | 61.0                            | 4,787.9            | 62,206.5              |
| 2012             | 378,123.6              | 64,086.5             | 32,461.9                            | 1,195.4                           | 30,429.2             | 72,971.5             | 69,249.1             | 69,247.0             | 2.1        | 3,661.2               | 61.2         | 359.5                              | 112,969.7                     | 48,899.5             | 41,182.0             | 61.0                            | 7,656.4            | 78,836.8              |
| 2013             | 413,604.7              | 61,845.1             | 23,628.5                            | 1,967.9                           | 36,248.7             | 82,027.1             | 79,432.9             | 79,431.6             | 1.4        | 2,587.5               | 6.7          | 835.9                              | 128,286.9                     | 53,681.6             | 47,056.5             | 61.0                            | 6,564.0            | 86,928.1              |
| 2014             |                        |                      |                                     |                                   |                      |                      |                      |                      |            |                       |              |                                    |                               |                      |                      |                                 |                    |                       |
| Mar              | 397,445.7              | 57,199.0             | 20,244.6                            | 1,943.3                           | 35,011.1             | 77,307.3             | 73,758.2             | 73,753.4             | 4.8        | 3,547.1               | 1.9          | 895.1                              | 127,593.1                     | 50,510.2             | 46,061.9             | 61.0                            | 4,387.2            | 83,941.1              |
| Jun              | 403,401.0              | 66,853.7             | 28,906.5                            | 2,041.5                           | 35,905.7             | 72,174.3             | 68,445.7             | 68,444.4             | 1.3        | 3,724.4               | 4.1          | 881.9                              | 129,448.7                     | 47,380.0             | 42,453.3             | 61.0                            | 4,865.6            | 86,662.5              |
| Sep              | 407,964.9              | 68,274.9             | 28,973.8                            | 2,004.0                           | 37,297.1             | 67,376.3             | 64,388.4             | 64,388.2             | 0.1        | 2,983.1               | 4.9          | 972.3                              | 131,445.1                     | 51,455.5             | 47,373.0             | 61.0                            | 4,021.5            | 88,440.7              |
| Dec              | 421,804.0              | 73,838.0             | 30,211.4                            | 2,958.4                           | 40,668.3             | 63,426.8             | 61,027.5             | 61,007.3             | 20.2       | 2,398.8               | 0.5          | 1,406.2                            | 137,735.9                     | 53,376.3             | 46,968.7             | 61.0                            | 6,346.6            | 92,020.8              |
| 2015             |                        |                      |                                     |                                   |                      |                      |                      |                      |            |                       |              |                                    |                               |                      |                      |                                 |                    |                       |
| Jan              | 419,757.6              | 71,463.1             | 28,246.1                            | 2,857.7                           | 40,359.2             | 64,076.7             | 61,569.0             | 61,567.5             | 1.5        | 2,507.3               | 0.4          | 1,394.8                            | 135,526.3                     | 58,572.4             | 53,443.4             | 61.0                            | 5,068.0            | 88,724.2              |
| Feb              | 425,074.1              | 76,584.6             | 34,260.2                            | 2,717.1                           | 39,607.4             | 63,036.3             | 60,588.0             | 60,582.2             | 5.8        | 2,447.8               | 0.4          | 1,353.6                            | 134,316.8                     | 59,173.5             | 53,867.2             | 61.0                            | 5,245.2            | 90,609.3              |
| Mar              | 426,224.7              | 82,935.0             | 40,284.6                            | 2,459.5                           | 40,191.0             | 62,039.4             | 59,920.0             | 59,919.5             | 0.5        | 2,119.0               | 0.4          | 1,370.5                            | 134,677.0                     | 52,714.5             | 46,901.7             | 61.0                            | 5,751.8            | 92,488.3              |
| Apr              | 429,056.5              | 85,161.3             | 41,163.9                            | 2,684.1                           | 41,313.3             | 61,348.1             | 58,854.6             | 58,660.3             | 194.3      | 2,493.1               | 0.3          | 1,395.0                            | 134,917.0                     | 53,691.0             | 48,374.3             | 61.0                            | 5,255.6            | 92,544.1              |
| May              | 432,667.9              | 81,413.7             | 36,363.5                            | 2,383.8                           | 42,666.4             | 61,090.2             | 58,595.5             | 58,594.0             | 1.4        | 2,494.4               | 0.3          | 1,420.9                            | 135,121.2                     | 60,659.8             | 55,149.5             | 61.0                            | 5,449.3            | 92,962.0              |
| Jun              | 437,161.2              | 79,365.7             | 35,673.9                            | 2,414.8                           | 41,277.0             | 60,291.7             | 58,463.7             | 58,461.5             | 2.2        | 1,827.6               | 0.3          | 1,443.1                            | 135,218.6                     | 66,558.1             | 60,697.1             | 61.0                            | 5,799.9            | 94,284.1              |
| Jul              | 437,784.1              | 75,959.3             | 30,636.4                            | 2,200.6                           | 43,122.2             | 63,491.2             | 61,456.8             | 61,450.7             | 6.1        | 2,034.1               | 0.3          | 1,561.9                            | 134,049.2                     | 67,030.3             | 62,282.9             | 61.0                            | 4,686.4            | 95,692.3              |
| Aug              | 437,576.2              | 73,502.1             | 27,611.2                            | 2,392.0                           | 43,498.8             | 63,869.7             | 61,331.3             | 61,330.3             | 0.9        | 2,538.0               | 0.4          | 1,655.4                            | 136,240.2                     | 66,999.8             | 62,228.8             | 61.0                            | 4,710.0            | 95,309.1              |
| Sep              | 433,831.1              | 69,841.3             | 28,003.9                            | 2,476.5                           | 39,361.0             | 62,802.9             | 60,963.1             | 60,961.3             | 1.8        | 1,837.0               | 2.8          | 1,719.7                            | 136,017.4                     | 68,341.5             | 62,633.0             | 61.0                            | 5,647.5            | 95,108.3              |
| Oct              | 433,386.2              | 72,493.1             | 29,936.2                            | 2,604.3                           | 39,952.6             | 62,996.3             | 60,758.2             | 60,734.9             | 23.3       | 2,234.6               | 3.6          | 1,768.4                            | 137,160.0                     | 62,848.6             | 57,768.5             | 61.0                            | 5,019.1            | 96,119.7              |
| Nov<br>Dec       | 441,629.4<br>442,903.2 | 72,242.0<br>73,750.5 | 28,533.5<br>29,365.7                | 2,793.9<br>2,728.5                | 40,914.6<br>41,656.4 | 64,163.8<br>65,702.2 | 61,907.8<br>63,704.0 | 61,907.2<br>63,704.0 | 0.6<br>0.0 | 2,251.4<br>1,953.9    | 4.6<br>44.3  | 1,450.8<br>1,504.1                 | 139,094.6<br>142,561.5        | 67,216.2<br>61,507.9 | 61,773.8<br>53,606.8 | 61.0<br>61.0                    | 5,381.4<br>7,840.1 | 97,462.0<br>97,876.9  |
| Dec              | 442,903.2              | 73,730.3             | 29,303.7                            | 2,720.3                           | 41,030.4             | 05,702.2             | 03,704.0             | 03,704.0             | 0.0        | 1,933.9               | 44.3         | 1,504.1                            | 142,301.3                     | 01,307.9             | 33,000.0             | 01.0                            | 7,040.1            | 91,010.9              |
| 2016             |                        |                      |                                     |                                   |                      |                      |                      |                      |            |                       |              |                                    |                               |                      |                      |                                 |                    |                       |
| Jan              | 448,936.8              | 73,112.8             | 28,050.7                            | 2,838.6                           | 42,223.5             | 66,233.0             | 64,191.7             | 64,188.0             | 3.8        | 1,996.8               | 44.5         | 1,576.5                            | 139,306.5                     | 71,491.8             | 65,775.8             | 61.0                            | 5,655.0            | 97,216.3              |
| Feb              | 452,177.6              | 74,603.6             | 31,213.0                            | 2,724.5                           | 40,666.2             | 66,448.5             | 64,385.8             | 64,378.6             | 7.2        | 2,031.4               | 31.4         | 1,020.3                            | 138,792.9                     | 73,703.1             | 67,509.5             | 61.0                            | 6,132.6            | 97,609.2              |
| Mar              | 455,249.7              | 77,882.0             | 34,480.4                            | 3,133.7                           | 40,267.9             | 67,246.3             | 65,334.5             | 65,334.4             | 0.1        | 1,910.8               | 1.1          | 812.5                              | 139,363.9                     | 70,378.7             | 63,923.5             | 61.0                            | 6,394.2            | 99,566.1              |
| Apr              | 456,803.3<br>459,047.8 | 77,364.4             | 32,776.4                            | 3,026.1                           | 41,561.9             | 66,744.8             | 65,196.0<br>62,981.0 | 65,192.3             | 3.7        | 1,510.1               | 38.6         | 974.5                              | 139,179.7                     | 73,070.8<br>65,900.3 | 67,523.8             | 61.0                            | 5,485.9            | 99,469.0              |
| May<br>Jun       | 459,047.8<br>455,469.7 | 78,857.3<br>78,649.2 | 33,187.1<br>32,678.4                | 2,759.2<br>2,760.6                | 42,911.0<br>43,210.2 | 64,916.1<br>68,379.0 | 66,404.9             | 62,975.7<br>66,404.8 | 5.4<br>0.2 | 1,913.4<br>1,878.1    | 21.6<br>96.0 | 820.1<br>800.3                     | 140,148.5<br>139,767.7        | 67,941.3             | 59,393.1<br>62,365.0 | 61.0<br>60.8                    | 6,446.2<br>5,515.4 | 108,405.5<br>99,932.1 |
| Jul              | 459,795.2              | 79,746.9             | 32,808.9                            | 2,968.7                           | 43,969.3             | 68,355.8             | 66,403.0             | 66,403.0             | 0.2        | 1,857.7               | 95.1         | 863.5                              | 141,156.5                     | 68,986.7             | 63,105.4             | 60.8                            | 5,820.5            | 100,685.8             |
| Aug              | 465,368.2              | 81,124.7             | 32,361.8                            | 2,689.5                           | 46,073.3             | 68,292.3             | 66,459.4             | 66,458.3             | 1.0        | 1,688.2               | 144.7        | 1,010.7                            | 139,455.0                     | 69,112.9             | 63,297.7             | 60.8                            | 5,754.4            | 106,372.7             |
| Sep              | 467,018.0              | 80,192.4             | 29,278.8                            | 2,880.9                           | 48,032.7             | 68,258.8             | 66,193.1             | 66,191.6             | 1.4        | 1,908.2               | 157.5        | 998.6                              | 140,830.5                     | 73,945.7             | 68,415.8             | 60.8                            | 5,469.1            | 100,372.7             |
| Oct              | 465,313.7              | 78,513.0             | 25,917.8                            | 2,605.4                           | 49,989.7             | 67,934.3             | 65,869.4             | 65,868.7             | 0.7        | 1,903.8               | 161.1        | 1,019.1                            | 140,484.6                     | 74,338.7             | 68,715.7             | 60.8                            | 5,562.2            | 103,024.0             |
| Nov              | 472,488.8              | 75,389.6             | 19,916.2                            | 2,424.3                           | 53,049.2             | 68,193.9             | 66,178.3             | 66,173.7             | 4.6        | 1,883.2               | 132.4        | 1,152.0                            | 142,821.9                     | 81,103.4             | 74,686.4             | 60.8                            | 6,356.2            | 103,827.9             |
| Dec              | 467,298.4              | 73,398.8             | 19,552.3                            | 2,685.2                           | 51,161.2             | 68,107.7             | 66,172.8             | 66,172.0             | 0.7        | 1,773.7               | 161.3        | 1,252.7                            | 144,280.9                     | 75,238.0             | 66,824.4             | 60.8                            | 8,352.8            | 105,020.3             |
| 2017             |                        |                      |                                     |                                   |                      |                      |                      |                      |            |                       |              |                                    |                               |                      |                      |                                 |                    |                       |
| Jan              | 475,511.0              | 72,808.2             | 18,876.1                            | 2,423.4                           | 51,508.8             | 67,499.7             | 66,161.7             | 66,160.7             | 1.1        | 1,225.7               | 112.3        | 1,219.3                            | 141,388.5                     | 88,154.6             | 81,052.9             | 60.8                            | 7,040.9            | 104,440.6             |
| Feb              | 469,066.1              | 74,786.3             | 21,128.2                            | 1,897.1                           | 51,761.1             | 64,266.5             | 62,685.9             | 62,685.0             | 0.8        | 1,510.1               | 70.5         | 922.7                              | 140,193.9                     | 82,486.5             | 76,735.8             | 60.8                            | 5,689.9            | 106,410.2             |
| Mar              | 462,017.9              | 68,770.6             | 14,954.9                            | 1,991.2                           | 51,824.6             | 65,197.9             | 63,355.0             | 63,354.0             | 1.0        | 1,795.4               | 47.5         | 800.8                              | 139,840.4                     | 81,036.5             | 74,427.3             | 60.8                            | 6,548.4            | 106,371.7             |
| Apr              | 466,983.9              | 73,069.7             | 20,134.7                            | 1,603.7                           | 51,331.3             | 65,007.9             | 63,173.8             | 63,172.2             | 1.6        | 1,759.8               | 74.3         | 792.6                              | 140,925.6                     | 78,595.2             | 72,075.3             | 60.8                            | 6,459.1            | 108,593.1             |