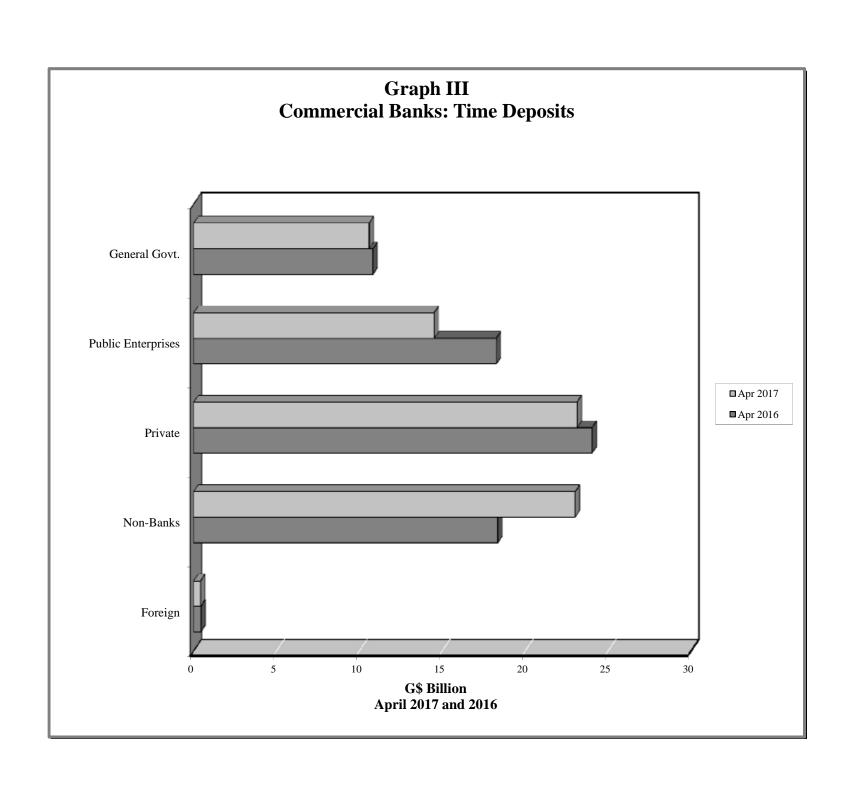

ctivity (April 2017) |
| VIII | - | Commercial Banks: Liquid Assets (March 2008 - April 2017)                    |
| IX   | - | Commercial Banks: Reserve Requirements (March 2008 – April 2017)             |
| X    | - | Banking System: Net Domestic Credit (March 2008 – April 2017)                |
| XI   | - | Banking System: Money and Quasi Money (March 2008 - April 2017)              |
| XII  | - | Bank Rate and Treasury Bill Rate (March 2008 – April 2017)                   |
| XIII | - | Commercial Banks: Prime and Average Lending Rates (March 2008 – April 2017)  |
| XIV  | - | Commercial Banks: Time and Savings Deposit Rates (March 2008 – April 2017)   |
| XV   | _ | Market Exchange Rates (March 2008 – April 2017)                              |

GENERAL NOTES

NOTES TO THE TABLES

























Graph XIII
Commercial Banks: Prime and Average\* Lending Rate



\* Weighted average





#### I. GENERAL NOTES

#### **Symbols Used**

- ... Indicates that data are not available;
- Indicates that the figure is zero or less than half the final digit shown or that the item does not exist;
- Used between two period (e.g. 2010-11 or July-September) to indicate the years or months covered including the beginning and the ending year or month as the case may be;
- / Used between years (e.g. 2010/11) to indicate a crop year or fiscal year.
- Means incomplete data due probably to under-reporting or partial response by respondents.
- \* Means preliminary figures.
- \*\* Means revised figures.

In some cases, the individual items do not always sum up to the totals due to roundin