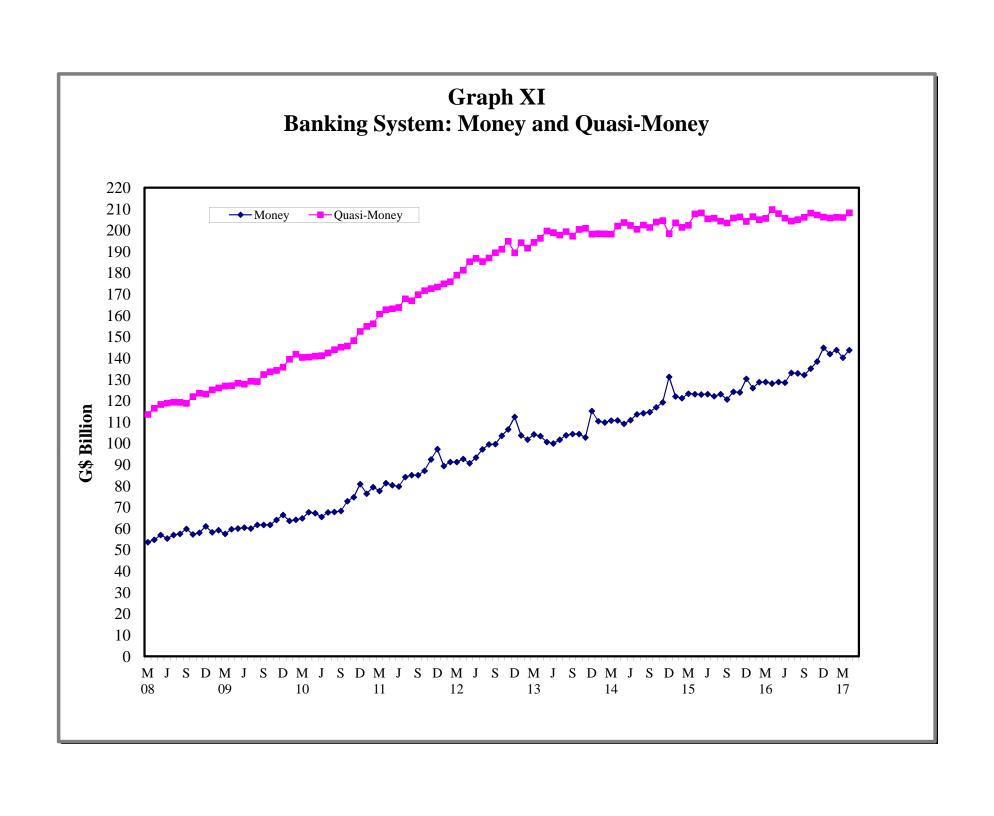

017) |
| VIII | - | Commercial Banks: Liquid Assets (March 2008 - April 2017)                    |
| IX   | - | Commercial Banks: Reserve Requirements (March 2008 – April 2017)             |
| X    | - | Banking System: Net Domestic Credit (March 2008 – April 2017)                |
| XI   | - | Banking System: Money and Quasi Money (March 2008 - April 2017)              |
| XII  | - | Bank Rate and Treasury Bill Rate (March 2008 – April 2017)                   |
| XIII | - | Commercial Banks: Prime and Average Lending Rates (March 2008 – April 2017)  |
| XIV  | - | Commercial Banks: Time and Savings Deposit Rates (March 2008 – April 2017)   |
| XV   | _ | Market Exchange Rates (March 2008 – April 2017)                              |

GENERAL NOTES

NOTES TO THE TABLES

























Graph XIII
Commercial Banks: Prime and Average\* Lending Rate



\* Weighted average





#### I. GENERAL NOTES

#### **Symbols Used**

- ... Indicates that data are not available;
- Indicates that the figure is zero or less than half the final digit shown or that the item does not exist;
- Used between two period (e.g. 2010-11 or July-September) to indicate the years or months covered including the beginning and the ending year or month as the case may be;
- / Used between years (e.g. 2010/11) to indicate a crop year or fiscal year.
- Means incomplete data due probably to under-reporting or partial response by respondents.
- \* Means preliminary figures.
- \*\* Means revised figures.

In some cases, the individual items do not always sum up to the totals due to rounding.

#### Acknowl