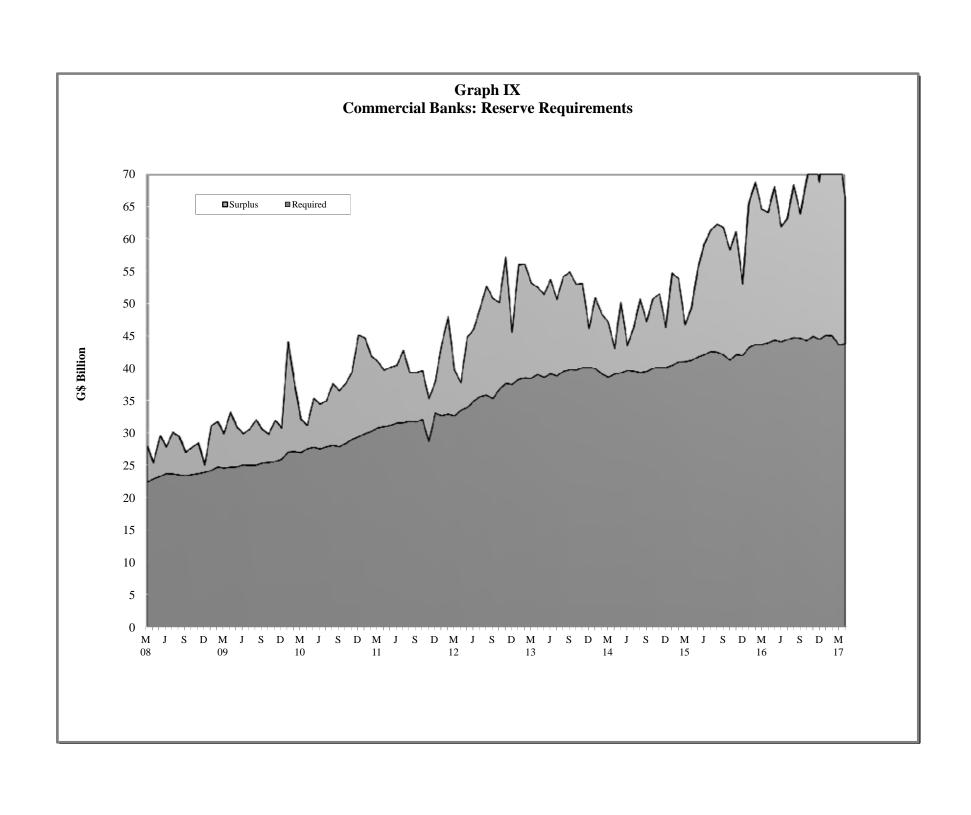

il 2017) |
| VIII | - | Commercial Banks: Liquid Assets (March 2008 - April 2017)                    |
| IX   | - | Commercial Banks: Reserve Requirements (March 2008 – April 2017)             |
| X    | - | Banking System: Net Domestic Credit (March 2008 – April 2017)                |
| XI   | - | Banking System: Money and Quasi Money (March 2008 - April 2017)              |
| XII  | - | Bank Rate and Treasury Bill Rate (March 2008 – April 2017)                   |
| XIII | - | Commercial Banks: Prime and Average Lending Rates (March 2008 – April 2017)  |
| XIV  | - | Commercial Banks: Time and Savings Deposit Rates (March 2008 – April 2017)   |
| XV   | _ | Market Exchange Rates (March 2008 – April 2017)                              |

GENERAL NOTES

NOTES TO THE TABLES

























Graph XIII
Commercial Banks: Prime and Average\* Lending Rate



\* Weighted average





#### I. GENERAL NOTES

#### **Symbols Used**

- ... Indicates that data are not available;
- Indicates that the figure is zero or less than half the final digit shown or that the item does not exist;
- Used between two period (e.g. 2010-11 or July-September) to indicate the years or months covered including the beginning and the ending year or month as the case may be;
- / Used between years (e.g. 2010/11) to indicate a crop year or fiscal year.
- Means incomplete data due probably to under-reporting or partial response by respondents.
- \* Means preliminary figures.
- \*\* Means revised figures.

In some cases, the individual items do not always sum up to the totals due to rounding.

#### Ack