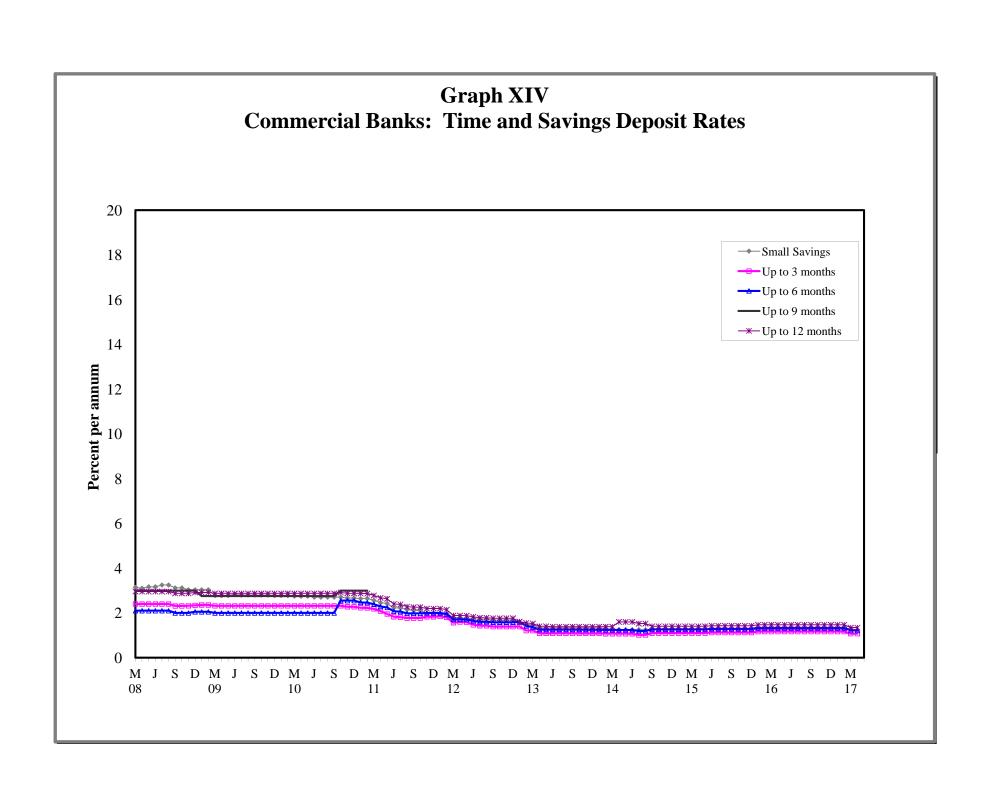

|
| IX   | - | Commercial Banks: Reserve Requirements (March 2008 – April 2017)             |
| X    | - | Banking System: Net Domestic Credit (March 2008 – April 2017)                |
| XI   | - | Banking System: Money and Quasi Money (March 2008 - April 2017)              |
| XII  | - | Bank Rate and Treasury Bill Rate (March 2008 – April 2017)                   |
| XIII | - | Commercial Banks: Prime and Average Lending Rates (March 2008 – April 2017)  |
| XIV  | - | Commercial Banks: Time and Savings Deposit Rates (March 2008 – April 2017)   |
| XV   | _ | Market Exchange Rates (March 2008 – April 2017)                              |

GENERAL NOTES

NOTES TO THE TABLES

























Graph XIII
Commercial Banks: Prime and Average\* Lending Rate



\* Weighted average





#### I. GENERAL NOTES

#### **Symbols Used**

- ... Indicates that data are not available;
- Indicates that the figure is zero or less than half the final digit shown or that the item does not exist;
- Used between two period (e.g. 2010-11 or July-September) to indicate the years or months covered including the beginning and the ending year or month as the case may be;
- / Used between years (e.g. 2010/11) to indicate a crop year or fiscal year.
- Means incomplete data due probably to under-reporting or partial response by respondents.
- \* Means preliminary figures.
- \*\* Means revised figures.

In some cases, the individual items do not always sum up to the totals due to rounding.

#### Acknowledgement

The Bank of Guyana wishes to express its appreciation for the assistance receive