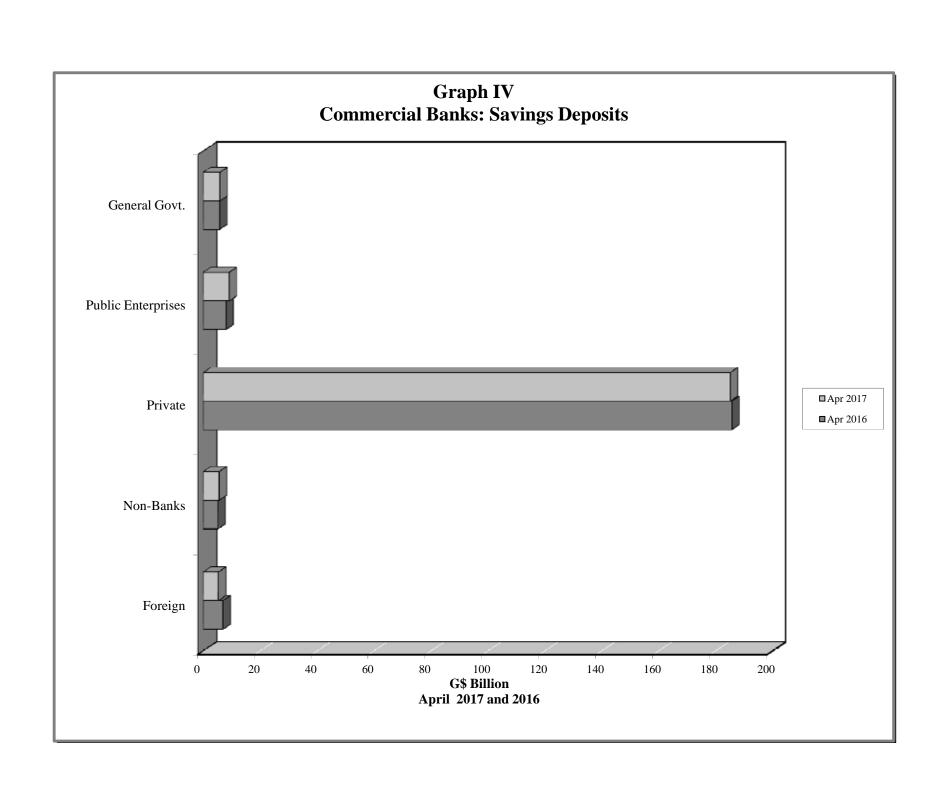

ivity (April 2017) |
| VIII | - | Commercial Banks: Liquid Assets (March 2008 - April 2017)                    |
| IX   | - | Commercial Banks: Reserve Requirements (March 2008 – April 2017)             |
| X    | - | Banking System: Net Domestic Credit (March 2008 – April 2017)                |
| XI   | - | Banking System: Money and Quasi Money (March 2008 - April 2017)              |
| XII  | - | Bank Rate and Treasury Bill Rate (March 2008 – April 2017)                   |
| XIII | - | Commercial Banks: Prime and Average Lending Rates (March 2008 – April 2017)  |
| XIV  | - | Commercial Banks: Time and Savings Deposit Rates (March 2008 – April 2017)   |
| XV   | _ | Market Exchange Rates (March 2008 – April 2017)                              |

GENERAL NOTES

NOTES TO THE TABLES

























Graph XIII
Commercial Banks: Prime and Average\* Lending Rate



\* Weighted average





#### I. GENERAL NOTES

#### **Symbols Used**

- ... Indicates that data are not available;
- Indicates that the figure is zero or less than half the final digit shown or that the item does not exist;
- Used between two period (e.g. 2010-11 or July-September) to indicate the years or months covered including the beginning and the ending year or month as the case may be;
- / Used between years (e.g. 2010/11) to indicate a crop year or fiscal year.
- Means incomplete data due probably to under-reporting or partial response by respondents.
- \* Means preliminary figures.
- \*\* Means revised figures.

In some cases, the individual items do not always sum up to the totals due to rounding.