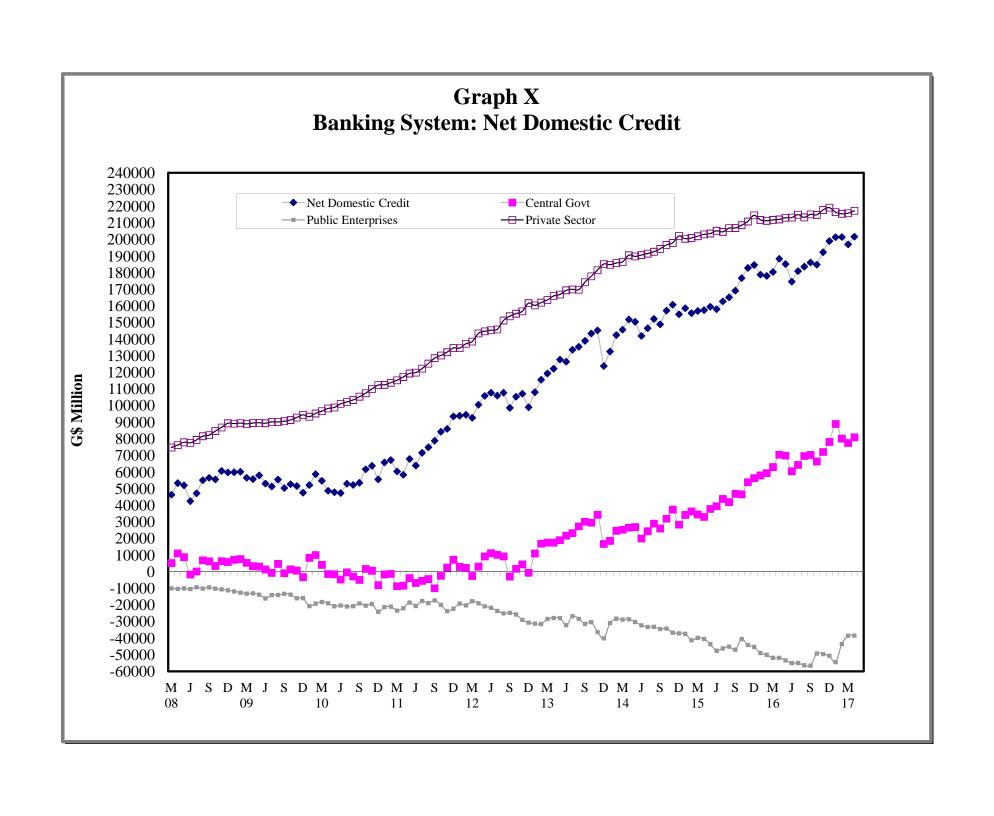

2017) |
| VIII | - | Commercial Banks: Liquid Assets (March 2008 - April 2017)                    |
| IX   | - | Commercial Banks: Reserve Requirements (March 2008 – April 2017)             |
| X    | - | Banking System: Net Domestic Credit (March 2008 – April 2017)                |
| XI   | - | Banking System: Money and Quasi Money (March 2008 - April 2017)              |
| XII  | - | Bank Rate and Treasury Bill Rate (March 2008 – April 2017)                   |
| XIII | - | Commercial Banks: Prime and Average Lending Rates (March 2008 – April 2017)  |
| XIV  | - | Commercial Banks: Time and Savings Deposit Rates (March 2008 – April 2017)   |
| XV   | _ | Market Exchange Rates (March 2008 – April 2017)                              |

GENERAL NOTES

NOTES TO THE TABLES

























Graph XIII
Commercial Banks: Prime and Average\* Lending Rate



\* Weighted average





#### I. GENERAL NOTES

#### **Symbols Used**

- ... Indicates that data are not available;
- Indicates that the figure is zero or less than half the final digit shown or that the item does not exist;
- Used between two period (e.g. 2010-11 or July-September) to indicate the years or months covered including the beginning and the ending year or month as the case may be;
- / Used between years (e.g. 2010/11) to indicate a crop year or fiscal year.
- Means incomplete data due probably to under-reporting or partial response by respondents.
- \* Means preliminary figures.
- \*\* Means revised figures.

In some cases, the individual items do not always sum up to the totals due to rounding.

#### Ackno