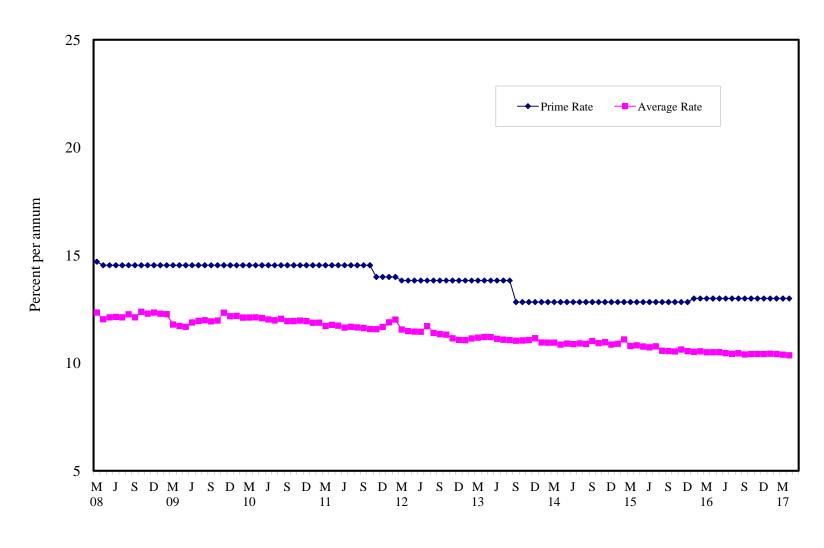

pril 2017)                    |
| IX   | - | Commercial Banks: Reserve Requirements (March 2008 – April 2017)             |
| X    | - | Banking System: Net Domestic Credit (March 2008 – April 2017)                |
| XI   | - | Banking System: Money and Quasi Money (March 2008 - April 2017)              |
| XII  | - | Bank Rate and Treasury Bill Rate (March 2008 – April 2017)                   |
| XIII | - | Commercial Banks: Prime and Average Lending Rates (March 2008 – April 2017)  |
| XIV  | - | Commercial Banks: Time and Savings Deposit Rates (March 2008 – April 2017)   |
| XV   | _ | Market Exchange Rates (March 2008 – April 2017)                              |

GENERAL NOTES

NOTES TO THE TABLES

























Graph XIII
Commercial Banks: Prime and Average\* Lending Rate



\* Weighted average





#### I. GENERAL NOTES

#### **Symbols Used**

- ... Indicates that data are not available;
- Indicates that the figure is zero or less than half the final digit shown or that the item does not exist;
- Used between two period (e.g. 2010-11 or July-September) to indicate the years or months covered including the beginning and the ending year or month as the case may be;
- / Used between years (e.g. 2010/11) to indicate a crop year or fiscal year.
- Means incomplete data due probably to under-reporting or partial response by respondents.
- \* Means preliminary figures.
- \*\* Means revised figures.

In some cases, the individual items do not always sum up to the totals due to rounding.

#### Acknowledgement

The Bank of Guyana wishes to express its appreciation for