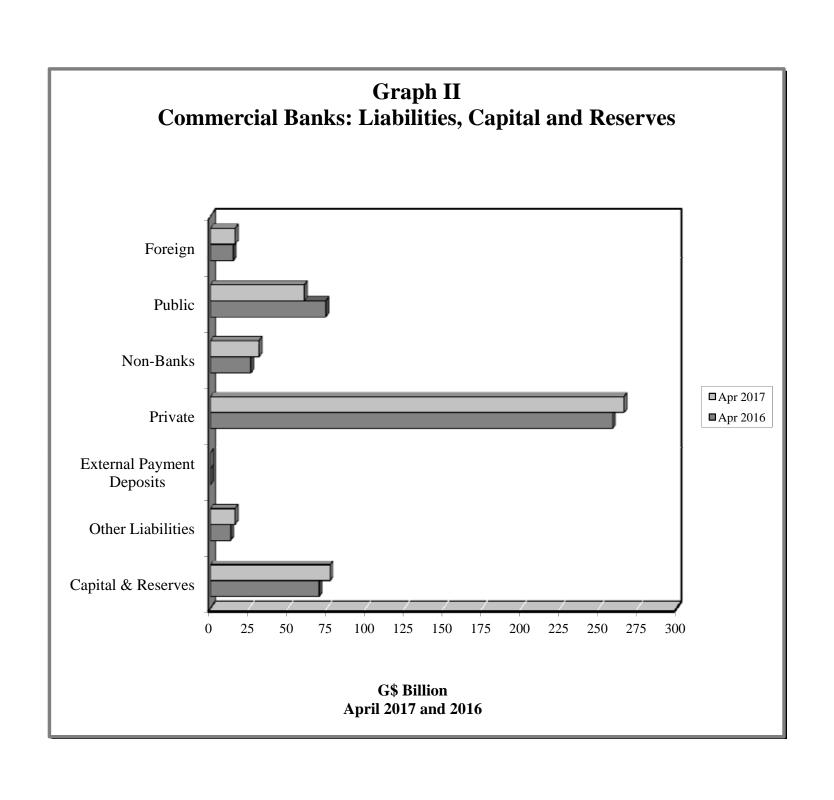

## BANK OF GUYANA: LIABILITIES, CAPITAL & RESERVES

(G\$ MILLION)

Table 1.2

|              | Total              | (                    | Currency             |         |                        |            | Depos                | its          |                      |                      | Capital and | Reserves            |                      | Table 1.2          |
|--------------|--------------------|----------------------|----------------------|---------|------------------------|------------|----------------------|--------------|----------------------|----------------------|-------------|---------------------|----------------------|--------------------|
| End of       | Liabilities,       |                      |                      |         |                        |            |                      | Bai          | nks                  |                      | Authorised  | Other               | Allocation           | Other              |
| Period       | Capital & Reserves | Total                | Notes                | Coins   | Total                  | Gov't      | Int'l Orgs.          | EPDs         | Other                | Other                | Share Cap.  | Reserves            | SDRs                 |                    |
|              |                    |                      | •                    |         |                        |            |                      | •            | •                    |                      |             |                     | •                    |                    |
| 2007         | 130,792.1          | 33,213.6             | 32,675.7             | 537.9   | 85,021.9               | 36,481.0   | 20,361.0             | 61.7         | 21,207.8             | 6,910.3              | 1,000.0     | 4,649.3             | 4,468.0              | 2,439.2            |
| 2008         | 157,013.9          | 37,854.8             | 37,258.2             | 596.6   | 105,058.4              | 40,933.3   | 21,128.9             | 61.7         | 20,276.1             | 22,658.5             | 1,000.0     | 6,887.5             | 4,813.1              | 1,400.1            |
| 2009         | 214,867.0          | 42,134.6             | 41,495.9             | 638.6   | 140,687.8              | 61,065.4   | 19,610.5             | 61.7         | 29,943.1             | 30,007.2             | 1,000.0     | 2,635.9             | 26,603.0             | 1,805.7            |
| 2010         | 240,418.2          | 50,480.1             | 49,785.4             | 694.7   | 153,738.6              | 69,718.8   | 19,641.6             | 61.1         | 41,340.8             | 22,976.3             | 1,000.0     | 7,111.2             | 26,746.9             | 1,341.5            |
| 2011         | 240,564.4          | 61,656.4             | 60,902.6             | 753.8   | 131,578.4              | 60,785.8   | 20,844.9             | 61.0         | 36,684.1             | 13,202.5             | 1,000.0     | 15,917.4            | 28,867.5             | 1,544.7            |
| 2012<br>2013 | 259,487.1          | 67,988.0<br>67,464.8 | 67,177.0<br>66,604.5 | 811.0   | 142,901.4<br>126,878.5 | 57,279.7   | 18,341.4<br>15,906.7 | 61.0<br>61.0 | 45,229.3<br>47,465.9 | 21,990.1<br>11,298.5 | 1,000.0     | 14,436.0<br>9,000.1 | 27,681.1<br>26,939.4 | 5,480.5<br>3,403.9 |
| 2013         | 234,686.8          | 67,464.6             | 66,604.5             | 860.3   | 120,070.3              | 52,146.3   | 15,906.7             | 61.0         | 47,405.9             | 11,290.5             | 1,000.0     | 9,000.1             | 20,939.4             | 3,403.9            |
| 2014         |                    |                      |                      |         |                        |            |                      |              |                      |                      |             |                     |                      |                    |
| Mar          | 222,120.7          | 62,476.0             | 61,605.4             | 870.6   | 117,706.5              | 39,481.2   | 15,049.9             | 61.0         | 47,020.6             | 16,093.8             | 1,000.0     | 7,083.2             | 26,939.4             | 6,915.6            |
| Jun          | 210,577.6          | 65,467.6             | 64,584.7             | 882.9   | 104,063.7              | 38,113.8   | 9,764.8              | 61.0         | 43,785.3             | 12,338.7             | 1,000.0     | 9,773.9             | 27,868.3             | 2,404.1            |
| Sep          | 203,204.3          | 64,913.8             | 64,017.9             | 895.8   | 98,590.5               | 30,246.2   | 8,517.7              | 61.0         | 47,407.8             | 12,357.8             | 1,000.0     | 9,501.1             | 27,868.3             | 1,330.7            |
| Dec          | 207,977.1          | 78,800.8             | 77,887.5             | 913.2   | 87,061.0               | 21,417.6   | 8,523.6              | 61.0         | 47,012.8             | 10,045.9             | 1,000.0     | 12,400.7            | 27,868.3             | 846.3              |
| 2015         |                    |                      |                      |         |                        |            |                      |              |                      |                      |             |                     |                      |                    |
| Jan          | 206,464.2          | 72,664.3             | 71,749.5             | 914.8   | 89,005.7               | 15,728.0   | 8,547.6              | 61.0         | 54,347.6             | 10,321.4             | 1,000.0     | 11,560.5            | 27,868.3             | 4,365.5            |
| Feb          | 202,660.6          | 72,654.3             | 71,736.6             | 917.8   | 86,456.2               | 14,030.3   | 7,960.8              | 61.0         | 54,084.1             | 10,320.0             | 1,000.0     | 10,342.1            | 27,868.3             | 4,339.8            |
| Mar          | 198,591.0          | 73,256.0             | 72,334.2             | 921.8   | 81,591.5               | 15,297.3   | 7,346.8              | 61.0         | 47,468.8             | 11,417.6             | 1,000.0     | 10,630.2            | 27,868.3             | 4,245.0            |
| Apr          | 196,816.5          | 74,214.6             | 73,287.6             | 927.0   | 82,281.1               | 15,877.7   | 7,343.4              | 61.0         | 49,600.0             | 9,398.8              | 1,000.0     | 10,732.9            | 27,868.3             | 719.8              |
| May          | 194,159.4          | 74,813.9             | 73,883.4             | 930.5   | 81,483.4               | 10,452.4   | 7,321.0              | 61.0         | 55,408.5             | 8,240.4              | 1,000.0     | 10,832.1            | 25,291.7             | 738.3              |
| Jun          | 195,433.3          | 73,260.2             | 72,324.9             | 935.3   | 85,287.5               | 8,523.0    | 7,167.2              | 61.0         | 60,619.0             | 8,917.3              | 1,000.0     | 9,955.0             | 25,291.7             | 638.9              |
| Jul          | 195,376.8          | 72,341.6             | 71,403.1             | 938.5   | 86,810.6               | 7,325.7    | 7,175.8              | 61.0         | 62,747.6             | 9,500.4              | 1,000.0     | 9,168.7             | 25,291.7             | 764.3              |
| Aug          | 195,690.9          | 71,484.0             | 70,541.5             | 942.5   | 86,779.1               | 9,332.5    | 7,070.5              | 61.0         | 62,597.9             | 7,717.2              | 1,000.0     | 10,468.8            | 25,291.7             | 667.2              |
| Sep          | 190,978.6          | 71,368.4             | 70,422.0             | 946.4   | 81,522.6               | 4,673.3    | 6,351.1              | 61.0         | 62,895.1             | 7,542.0              | 1,000.0     | 11,154.7            | 25,291.7             | 641.2              |
| Oct          | 189,432.8          | 73,274.1             | 72,321.8             | 952.3   | 77,280.8               | 5,023.9    | 6,351.1              | 61.0         | 58,422.0             | 7,422.8              | 1,000.0     | 11,627.6            | 25,291.7             | 958.6              |
| Nov          | 185,914.7          | 74,582.3             | 73,624.6             | 957.6   | 73,212.8               | (2,229.2)  | 6,351.1              | 61.0         | 61,935.1             | 7,094.8              | 1,000.0     | 10,759.0            | 25,291.7             | 1,068.9            |
| Dec          | 188,778.9          | 83,593.9             | 82,631.0             | 962.8   | 66,212.2               | (2,339.6)  | 6,351.0              | 61.0         | 54,545.0             | 7,594.7              | 1,000.0     | 11,158.7            | 25,291.7             | 1,522.4            |
| 2016         |                    |                      |                      |         |                        |            |                      |              |                      |                      |             |                     |                      |                    |
| Jan          | 194,068.3          | 76,851.4             | 75,885.4             | 966.0   | 76,719.1               | (3,878.8)  | 6,356.6              | 61.0         | 66,456.7             | 7,723.6              | 1,000.0     | 9,343.8             | 25,291.7             | 4,862.2            |
| Feb          | 223,983.7          | 77,827.8             | 76,859.1             | 968.7   | 103,488.4              | (4,721.0)  | 32,494.2             | 61.0         | 67,934.7             | 7,719.5              | 1,000.0     | 11,495.2            | 25,291.7             | 4,880.6            |
| Mar          | 219,173.2          | 79,845.8             | 78,871.3             | 974.5   | 96,252.1               | (8,444.1)  | 32,224.4             | 61.0         | 64,791.3             | 7,619.4              | 1,000.0     | 11,986.7            | 25,291.7             | 4,796.8            |
| Apr          | 215,748.1          | 79,081.5             | 78,103.8             | 977.7   | 92,953.1               | (14,967.2) | 32,217.8             | 61.0         | 68,217.5             | 7,424.0              | 1,000.0     | 12,565.4            | 25,291.7             | 4,856.3            |
| May          | 218,177.3          | 80,794.7             | 79,811.5             | 983.1   | 93,308.0               | (16,371.7) | 32,632.0             | 61.0         | 69,421.1             | 7,565.6              | 1,000.0     | 12,675.9            | 25,488.0             | 4,910.7            |
| Jun          | 223,070.8          | 79,366.2             | 78,382.7             | 983.5   | 101,439.4              | (3,775.1)  | 32,624.6             | 60.8         | 63,249.8             | 9,279.3              | 1,000.0     | 14,550.1            | 25,488.0             | 1,227.1            |
| Jul          | 219,635.0          | 80,781.4             | 79,797.2             | 984.3   | 96,191.8               | (7,343.3)  | 32,640.8             | 60.8         | 63,344.2             | 7,489.2              | 1,000.0     | 15,020.9            | 25,488.0             | 1,153.0            |
| Aug          | 218,818.1          | 79,188.0             | 78,202.2             | 985.8   | 96,686.4               | (12,470.7) | 32,645.4             | 60.8         | 69,174.9             | 7,275.9              | 1,000.0     | 15,271.1            | 25,488.0             | 1,184.6            |
| Sep          | 217,524.6          | 79,557.5             | 78,567.2             | 990.3   | 95,006.4               | (13,258.9) | 32,374.6             | 60.8         | 69,328.8             | 6,501.1              | 1,000.0     | 15,308.0            | 25,488.0             | 1,164.6            |
| Oct          | 224,954.2          | 81,622.4             | 80,627.8             | 994.6   | 101,174.8              | (11,225.1) | 32,363.7             | 60.8         | 69,381.4             | 10,594.0             | 1,000.0     | 14,698.4            | 25,488.0             | 970.6              |
| Nov          | 224,042.5          | 81,854.3             | 80,856.4             | 997.9   | 100,950.1              | (16,526.1) | 32,363.7             | 60.8         | 74,571.2             | 10,480.5             | 1,000.0     | 13,706.4            | 25,488.0             | 1,043.7            |
| Dec *        | 220,084.7          | 91,314.4             | 90,311.9             | 1,002.5 | 88,852.9               | (21,307.9) | 32,361.3             | 60.8         | 67,295.3             | 10,443.4             | 1,000.0     | 8,626.9             | 25,488.0             | 4,802.6            |
|              |                    |                      |                      |         |                        |            |                      |              |                      |                      |             |                     |                      |                    |
| 2017<br>Jan  | 216,646.3          | 84,638.1             | 83,233.1             | 1,404.9 | 93,194.2               | (32,225.0) | 32,367.2             | 60.8         | 81,669.3             | 11,321.9             | 1,000.0     | 5,116.9             | 25,488.0             | 7,209.2            |
| Feb          | 218,125.6          | 84,066.7             | 83,059.4             | 1,007.4 | 94,569.4               | (26,442.5) | 32,371.6             | 60.8         | 77,480.5             | 11,099.0             | 1,000.0     | 5,859.8             | 25,488.0             | 7,141.7            |
| Mar          | 225,426.6          | 84,724.6             | 83,711.4             | 1,013.2 | 101,130.7              | (23,049.6) | 32,371.6             | 60.8         | 74,563.4             | 17,184.5             | 1,000.0     | 6,016.7             | 25,488.0             | 7,066.6            |
| Apr          | 224,598.8          | 87,677.9             | 86,660.8             | 1,017.1 | 96,360.3               | (26,975.5) | 32,368.4             | 60.8         | 73,086.3             | 17,820.4             | 1,000.0     | 7,007.8             | 25,488.0             | 7,064.8            |
|              |                    |                      |                      |         |                        |            |                      |              |                      |                      |             |                     |                      |                    |