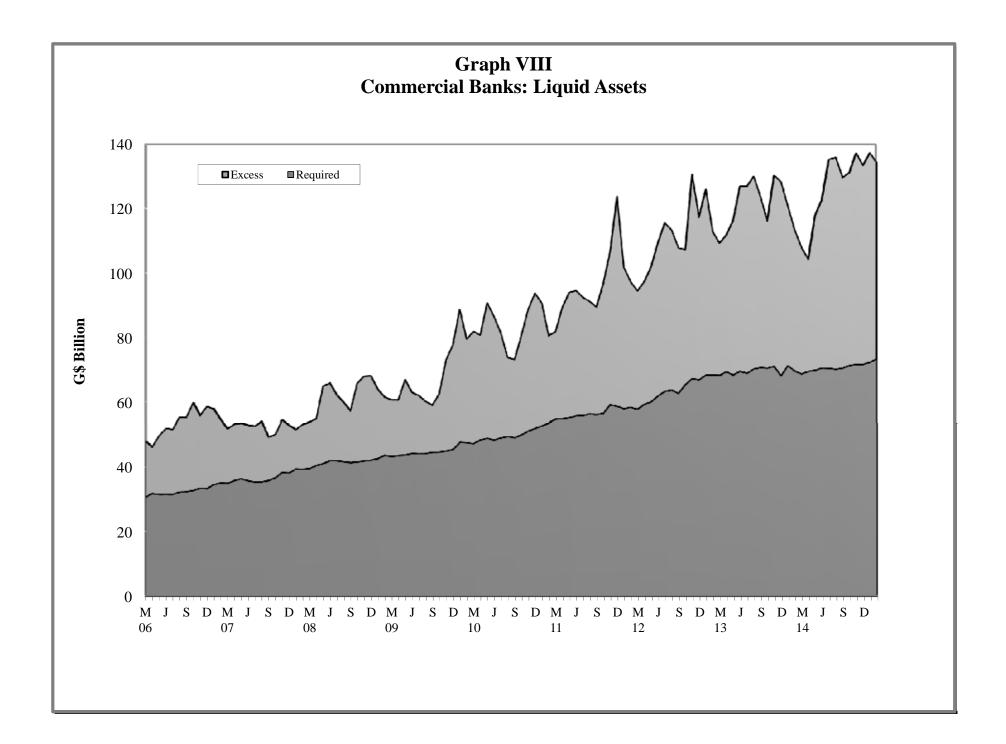

| Commercial Banks: Liquid Assets (March 2006 - February 2015)                    |
| IX   | - | Commercial Banks: Reserve Requirements (March 2006 – February 2015)             |
| Х    | - | Banking System: Net Domestic Credit (March 2006 – February 2015)                |
| XI   | - | Banking System: Money and Quasi Money (March 2006 - February 2015)              |
| XII  | - | Bank Rate and Treasury Bill Rate (March 2006 – February 2015)                   |
| XIII | - | Commercial Banks: Prime and Average Lending Rates (March 2006 – February 2015)  |
| XIV  | - | Commercial Banks: Time and Savings Deposit Rates (March 2006 – February 2015)   |
| XV   | - | Market Exchange Rates (March 2006 – February 2015)                              |

GENERAL NOTES NOTES TO THE TABLES































### I. GENERAL NOTES

#### Symbols Used

- ... Indicates that data are not available;
- Indicates that the figure is zero or less than half the final digit shown or that the item does not exist;
- Used between two period (e.g. 2010-11 or July-September) to indicate the years or months covered including the beginning and the ending year or month as the case may be;
- / Used between years (e.g. 2010/11) to indicate a crop year or fiscal year.
- = Means incomplete data due probably to under-reporting or partial response by respondents.
- \* Means preliminary figures.
- \*\* Means revised figures.

In some cases, the individual items do not always sum up to the totals due to rounding.

#### Acknowledgement

The Bank of Guyana wishes to express its appreciation for the assistanc