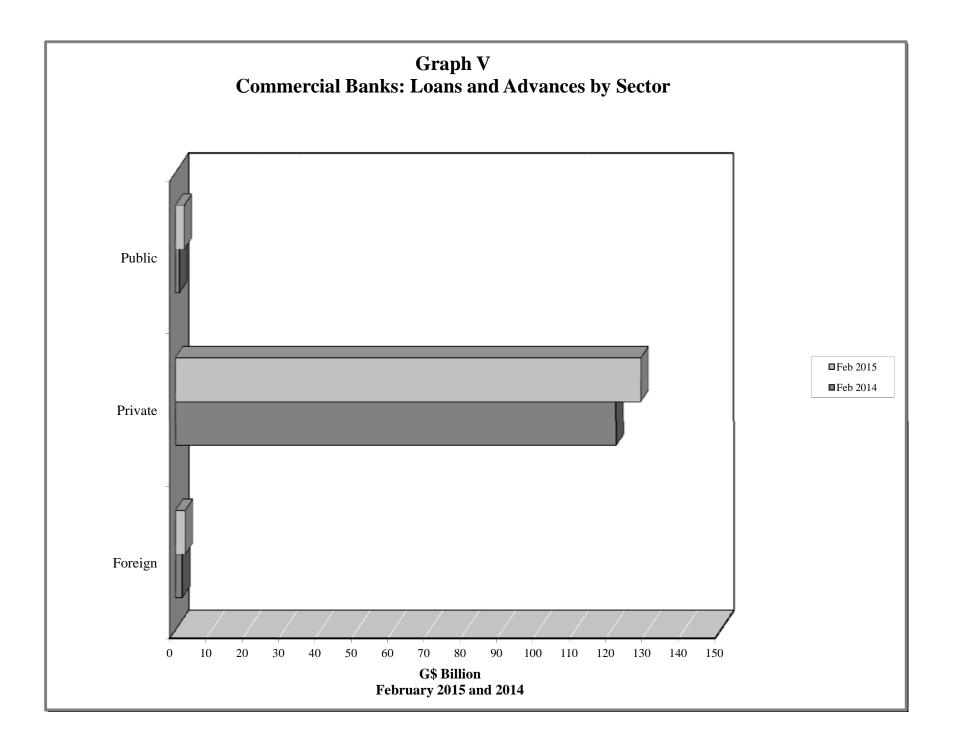

#### COMMERCIAL BANKS: ASSETS (G\$ MILLION)

|                  |                        |                      | Foreig                  | 1 Sector                      |                      |                      |                      | Public S             | ector      |                       |             |                                    |                                     |                      | Bank o               | f Guyana                        |                    |                    |
|------------------|------------------------|----------------------|-------------------------|-------------------------------|----------------------|----------------------|----------------------|----------------------|------------|-----------------------|-------------|------------------------------------|-------------------------------------|----------------------|----------------------|---------------------------------|--------------------|--------------------|
|                  |                        |                      | Bal, due                |                               |                      |                      | Centi                | ral Governm          | ent        |                       |             | Non-Bank                           | Priv. Sect.                         |                      |                      |                                 |                    | İ                  |
| End of<br>Period | Total<br>Assets        | Total                | from<br>Banks<br>Abroad | Loans to<br>Non-<br>Residents | Other                | Total                | Total                | Securities           | Loans      | Public<br>Enterprises | Other       | Financial<br>Institutions<br>Loans | Loans &<br>Advances &<br>Securities | Total                | Deposits             | External<br>Payment<br>Deposits | Currency           | Other              |
| 2005             | 162,730.9              | 28,654.6             | 10,425.2                | 1,430.2                       | 16,799.2             | 41,999.4             | 40,432.6             | 40,427.2             | 5.4        | 1,485.5               | 81.2        | 532.5                              | 43,016.9                            | 26,565.2             | 24,094.0             | 61.7                            | 2,409.5            | 21,962.            |
| 2006             | 180,216.1              | 29,861.2             | 10,111.7                | 1,365.6                       | 18,384.0             | 47,078.7             | 46,021.3             | 46,020.8             | 0.5        | 966.6                 | 90.8        | 436.4                              | 49,147.7                            | 28,443.1             | 25,721.7             | 61.7                            | 2,659.7            | 25,249.            |
| 2007             | 203,975.1              | 49,625.0             | 24,551.7                | 692.9                         | 24,380.4             | 44,364.7             | 43,035.6             | 43,035.6             | 0.0        | 1,239.6               | 89.5        | 37.8                               | 56,824.2                            | 24,129.3             | 20,654.5             | 61.7                            | 3,413.1            | 28,994.            |
| 2008             | 232,629.3              | 49,506.4             | 18,857.4                | 534.5                         | 30,114.5             | 53,997.4             | 50,945.0             | 50,909.2             | 35.8       | 2,998.1               | 54.3        | 109.2                              | 67,233.1                            | 25,183.9             | 21,819.8             | 61.7                            | 3,302.4            | 36,599.            |
| 2009             | 253,760.1              | 44,979.3             | 16,641.7                | 1,092.3                       | 27,245.3             | 62,081.0             | 59,386.6             | 59,364.1             | 22.5       | 2,641.3               | 53.0        | 103.0                              | 66,979.9                            | 35,829.9             | 32,070.4             | 61.7                            | 3,697.8            | 43,787.            |
| 2010             | 296,125.6              | 47,126.3             | 15,796.6                | 1,332.3                       | 29,997.4             | 70,197.8             | 67,065.6             | 67,057.3             | 8.2        | 3,085.2               | 47.1        | 15.5                               | 78,307.7                            | 45,384.4             | 40,842.7             | 61.1                            | 4,480.6            | 55,093.            |
| 2011             | 328,165.6              | 53,126.1             | 25,578.5                | 1,171.1                       | 26,376.5             | 77,508.2             | 73,417.5             | 73,415.6             | 1.9        | 4,030.9               | 59.8        | 31.1                               | 94,238.2                            | 41,055.6             | 36,206.6             | 61.0                            | 4,787.9            | 62,206.            |
| 2012             |                        |                      |                         |                               |                      |                      |                      |                      |            |                       |             |                                    |                                     |                      |                      |                                 |                    |                    |
| Mar              | 327,633.4              | 50,978.5             | 21,971.7                | 1,101.4                       | 27,905.4             | 74,227.5             | 69,872.4             | 69,871.6             | 0.8        | 4,294.0               | 61.0        | 122.0                              | 95,626.3                            | 43,436.9             | 39,771.6             | 61.0                            | 3,604.3            | 63,242.            |
| Jun              | 343,827.7              | 55,937.6             | 26,800.7                | 1,108.6                       | 28,028.3             | 70,634.2             | 66,939.0             | 66,938.5             | 0.5        | 3,628.3               | 66.9        | 84.5                               | 100,723.4                           | 50,374.2             | 46,369.5             | 61.0                            | 3,943.6            | 66,073.            |
| Sep              | 356,945.8              | 55,517.9             | 25,127.3                | 1,256.3                       | 29,134.3             | 71,824.5             | 68,200.5             | 68,198.8             | 1.7        | 3,562.5               | 61.4        | 221.8                              | 106,725.1                           | 54,251.4             | 50,672.2             | 61.0                            | 3,518.1            | 68,405.            |
| Dec              | 378,123.6              | 64,086.5             | 32,461.9                | 1,195.4                       | 30,429.2             | 72,971.5             | 69,249.1             | 69,247.0             | 2.1        | 3,661.2               | 61.2        | 359.5                              | 112,969.7                           | 48,899.5             | 41,182.0             | 61.0                            | 7,656.4            | 78,836.            |
| 2013             |                        |                      |                         |                               |                      |                      |                      |                      |            |                       |             |                                    |                                     |                      |                      |                                 |                    |                    |
| Jan              | 382,370.0              | 58,427.1             | 24,136.4                | 970.4                         | 33,320.3             | 75,880.8             | 71,624.4             | 71,621.3             | 3.1        | 4,251.8               | 4.7         | 392.3                              | 111,372.2                           | 58,916.2             | 54,126.4             | 61.0                            | 4,728.8            | 77,381.            |
| Feb              | 383,115.9              | 55,026.6             | 20,167.9                | 966.8                         | 33,891.9             | 80,203.8             | 75,663.9             | 75,660.1             | 3.8        | 4,533.7               | 6.3         | 646.7                              | 112,400.0                           | 61,588.7             | 57,304.6             | 61.0                            |                    | 73,250.            |
| Mar              | 384,804.7              | 55,260.6             | 19,686.9                | 1,273.6                       | 34,300.2             | 82,781.9             | 77,942.0             | 77,938.4             | 3.6        | 4,831.1               | 8.8         | 632.9                              | 113,511.2                           | 57,855.7             | 53,599.3             | 61.0                            | 4,195.4            | 74,762.            |
| Apr              | 387,209.6              | 53,924.0             | 18,329.1                | 841.9                         | 34,753.0             | 84,804.1             | 79,629.4             | 79,629.4             | 0.0        | 5,167.4               | 7.2         | 693.7                              | 115,112.5                           | 57,989.2             | 54,215.3             | 61.0                            | 3,712.8            | 74,686.            |
| May              | 385,934.7              | 55,662.9             | 19,418.9                | 871.2                         | 35,372.8             | 84,169.5             | 79,142.6             | 79,141.5             | 1.2        | 5,019.2               | 7.7         | 681.7                              | 115,167.5                           | 55,689.9             | 51,479.8             | 61.0                            | 4,149.0            | 74,563.            |
| Jun              | 391,477.7              | 57,664.2             | 21,310.6                | 935.8                         | 35,417.7             | 82,983.2             | 78,225.1             | 77,973.3             | 251.8      | 4,750.0               | 8.2         | 764.3                              | 117,082.4                           | 56,169.8             | 52,889.2             | 61.0                            |                    | 76,813.            |
| Jul              | 392,877.1              | 62,085.3             | 25,235.3                | 829.2                         | 36,020.8             | 80,777.7             | 75,498.6             | 75,497.8             | 0.8        | 5,270.2               | 9.0         | 791.1                              | 116,668.7                           | 52,007.6             | 48,256.9             | 61.0                            | -                  | 80,546.            |
| Aug              | 397,832.6              | 65,474.4             | 28,493.4                | 908.5                         | 36,072.5             | 80,541.3             | 75,248.0             | 75,245.3             | 2.7        | 5,284.6               | 8.7         | 846.4                              | 115,489.8                           | 55,931.8             | 51,985.2             | 61.0                            | 3,885.5            | 79,548.            |
| Sep              | 398,266.3              | 63,185.4             | 26,473.0                | 913.1                         | 35,799.2             | 78,118.6             | 73,052.6             | 73,051.3             | 1.3        | 5,046.6               | 19.4        | 829.6                              | 119,172.3                           | 57,974.4             | 54,492.0             | 61.0                            |                    | 78,986.            |
| Oct              | 402,113.0              | 61,747.2             | 25,431.9                | 779.9                         | 35,535.4             | 79,268.4             | 74,471.3             | 74,470.3             | 1.0        | 4,787.9               | 9.1         | 794.1                              | 121,949.3                           | 56,448.3             | 52,033.7             | 61.0                            | 4,353.6            | 81,905.            |
| Nov<br>Dec       | 405,650.7<br>413,604.7 | 59,258.9<br>61,845.1 | 23,260.4<br>23,628.5    | 883.1<br>1,967.9              | 35,115.4<br>36,248.7 | 81,868.7<br>82,027.1 | 76,944.8<br>79,432.9 | 76,944.1<br>79,431.6 | 0.7<br>1.4 | 4,916.0<br>2,587.5    | 7.9<br>6.7  | 799.5<br>835.9                     | 124,901.1<br>128,286.9              | 57,962.8<br>53,681.6 | 53,807.3<br>47,056.5 | 61.0<br>61.0                    | 4,094.5<br>6,564.0 | 80,859.<br>86,928. |
|                  | .,                     |                      |                         |                               |                      |                      |                      |                      |            |                       |             |                                    |                                     |                      |                      |                                 |                    |                    |
| 2014             |                        |                      |                         |                               |                      |                      |                      |                      |            |                       |             |                                    |                                     |                      |                      |                                 |                    |                    |
| Jan              | 402,916.9              | 57,573.3             | 20,461.3                | 1,833.8                       | 35,278.1             | 78,703.6             | 75,492.5             | 75,491.4             | 1.2        |                       | 3.9         | 889.5                              | 127,138.8                           | 55,909.9             | 51,458.3             | 61.0                            | 4,390.5            | 82,701.            |
| Feb              | 399,569.9              | 57,367.3             | 20,159.7                | 1,901.9                       | 35,305.6             | 78,687.7             | 75,128.3             | 75,127.8             | 0.5        | 3,557.5               | 1.9         | 906.2                              | 127,484.5                           | 51,649.5             | 47,572.5             | 61.0                            | 4,015.9            | 83,474.            |
| Mar              | 397,445.7              | 57,199.0             | 20,244.6                | 1,943.3                       | 35,011.1             | 77,307.3             | 73,758.2             | 73,753.4             | 4.8        | 3,547.1               | 1.9         | 895.1                              | 127,593.1                           | 50,510.2             | 46,061.9             | 61.0                            |                    | 83,941.            |
| Apr              | 401,516.2              | 58,519.4             | 21,135.9                | 2,064.4                       | 35,319.1             | 75,940.6             | 72,312.6             | 72,310.9             | 1.7        | 3,626.2               | 1.9         | 911.2                              | 130,321.9                           | 48,578.2             | 43,243.0             | 61.0                            | 5,274.1            | 87,244.            |
| May<br>Jun       | 401,734.3<br>403,401.0 | 60,342.8<br>66,853.7 | 22,947.1<br>28,906.5    | 2,043.8<br>2,041.5            | 35,351.9<br>35,905.7 | 70,398.5<br>72,174.3 | 66,537.2<br>68,445.7 | 66,536.3<br>68,444.4 | 0.9<br>1.3 | 3,858.8<br>3,724.4    | 2.5<br>4.1  | 836.9<br>881.9                     | 129,156.8<br>129,448.7              | 55,146.8<br>47,380.0 | 50,139.1<br>42,453.3 | 61.0<br>61.0                    | 4,946.6<br>4,865.6 | 85,852.<br>86,662. |
| Jul              | 403,401.0              | 67,428.6             | 28,906.5                | 2,041.5                       | 35,905.7             | 67,206.9             | 68,445.7<br>64,909.1 | 68,444.4<br>64,907.9 | 1.3        | 3,724.4<br>2,287.9    | 4.1<br>10.0 | 913.4                              | 129,448.7                           | 47,380.0<br>52,282.6 | 42,453.3             | 61.0                            | 4,865.6<br>5,148.0 | 86,902.<br>86,901. |
| Aug              | 404,393.8              | 68,652.2             | 29,714.7                | 2,121.9                       | 36,815.5             | 66,656.1             | 63,963.8             | 63,959.4             | 4.3        | 2,687.7               | 4.7         | 934.1                              | 130,330.2                           | 52,262.0             | 48,683.3             | 61.0                            |                    | 87,665.            |
| Sep              | 407,964.9              | 68,274.9             | 28,973.8                | 2,004.0                       | 37,297.1             | 67,376.3             | 64,388.4             | 64,388.2             | 0.1        | 2,983.1               | 4.9         | 972.3                              | 131,445.1                           | 51,455.5             | 47,373.0             | 61.0                            |                    | 88,440.            |
| Oct              | 414,628.6              | 69,917.2             | 29,383.3                | 2,076.6                       | 38,457.3             | 64,224.0             | 61,537.1             | 61,532.9             | 4.3        | 2,681.4               | 5.4         | 762.8                              | 133,254.3                           | 54,948.6             | 50,509.5             | 61.0                            | 4,378.1            | 91,521.            |
| Nov              | 415,765.3              | 72,539.6             | 31,041.1                | 2,897.7                       | 38,600.8             | 64,696.3             | 62,018.9             | 62,008.8             | 10.1       | 2,669.7               | 7.7         | 754.3                              | 133,712.6                           | 55,314.9             | 50,275.1             | 61.0                            |                    | 88,747.            |
| Dec              | 421,804.0              | 73,838.0             | 30,211.4                | 2,958.4                       | 40,668.3             | 63,426.8             | 61,027.5             | 61,007.3             | 20.2       | 2,398.8               | 0.5         | 1,406.2                            | 137,735.9                           | 53,376.3             | 46,968.7             | 61.0                            |                    | 92,020.            |
| 2015             |                        |                      |                         |                               |                      |                      |                      |                      |            |                       |             |                                    |                                     |                      |                      |                                 |                    |                    |
| Jan              | 419,757.6              | 71,463.1             | 28,246.1                | 2,857.7                       | 40,359.2             | 64,076.7             | 61,569.0             | 61,567.5             | 1.5        | 2,507.3               | 0.4         | 1,394.8                            | 135,526.3                           | 58,572.4             | 53,443.4             | 61.0                            | 5,068.0            | 88,724.            |
| Feb              | 425,074.1              | 76,584.6             | 34,260.2                | 2,717.1                       | 39,607.4             | 63,036.3             | 60,588.0             | 60,582.2             | 5.8        | 2,447.8               | 0.4         | 1,353.6                            | 134,316.8                           | 59,173.5             | 53,867.2             | 61.0                            |                    | 90,609.            |