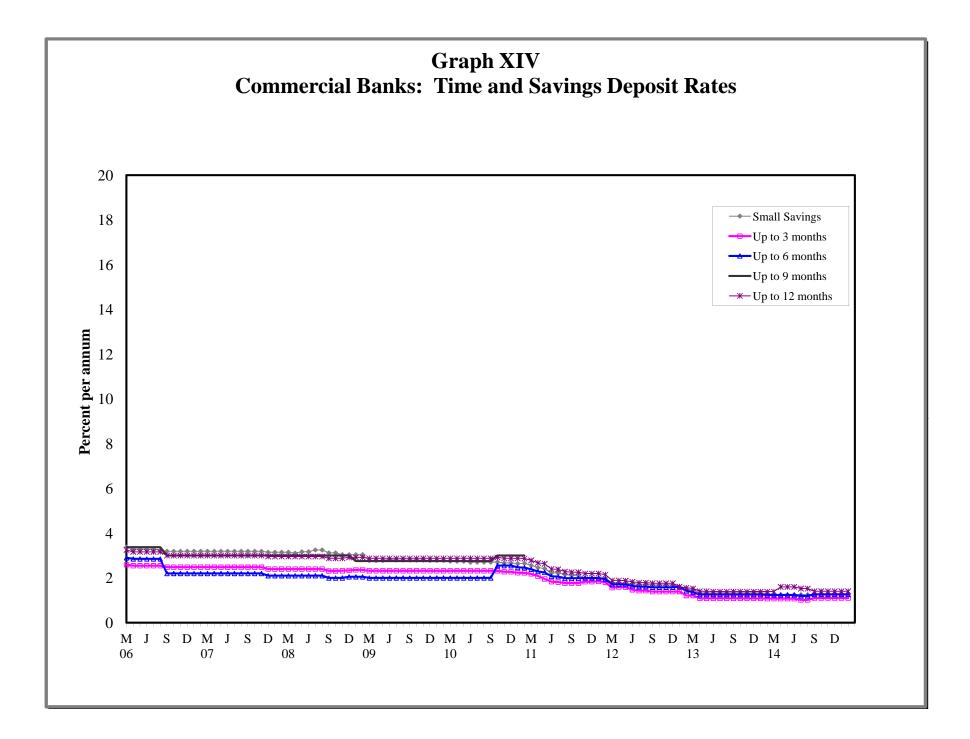

#### 4. MONEY, CAPITAL MARKET RATES AND OFFICIAL EXCHANGE RATES

- 4.1 Guyana: Selected Interest Rates
- 4.2 Commercial Banks: Selected Interest Rates
- 4.3 Comparative Treasury Bill Rates and Bank Rates
- 4.4 Changes in Bank of Guyana Transaction Exchange Rate (G\$\US\$)
- 4.5 Exchange Rate (G)US
- 4.6 Monthly Average Market Exchange Rates