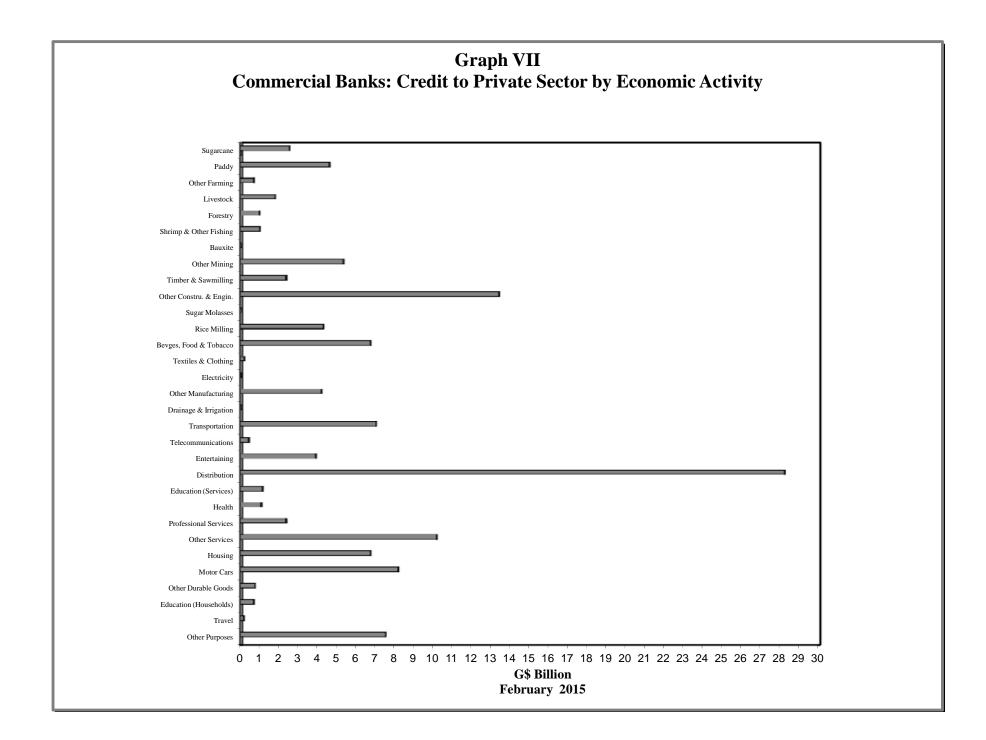

#### COMMERCIAL BANKS: ASSETS (G\$ MILLION)

|                  |                        |                      | Foreig                  | 1 Sector                      |                      |                      |                      | Public S             | ector      |                       |             |                                    |                                     |                      | Bank o               | f Guyana                        |                    |                    |
|------------------|------------------------|----------------------|-------------------------|-------------------------------|----------------------|----------------------|----------------------|----------------------|------------|-----------------------|-------------|------------------------------------|-------------------------------------|----------------------|----------------------|---------------------------------|--------------------|--------------------|
|                  |                        |                      | Bal, due                |                               |                      |                      | Centi                | ral Governm          | ent        |                       |             | Non-Bank                           | Priv. Sect.                         |                      |                      |                                 |                    | İ                  |
| End of<br>Period | Total<br>Assets        | Total                | from<br>Banks<br>Abroad | Loans to<br>Non-<br>Residents | Other                | Total                | Total                | Securities           | Loans      | Public<br>Enterprises | Other       | Financial<br>Institutions<br>Loans | Loans &<br>Advances &<br>Securities | Total                | Deposits             | External<br>Payment<br>Deposits | Currency           | Other              |
| 2005             | 162,730.9              | 28,654.6             | 10,425.2                | 1,430.2                       | 16,799.2             | 41,999.4             | 40,432.6             | 40,427.2             | 5.4        | 1,485.5               | 81.2        | 532.5                              | 43,016.9                            | 26,565.2             | 24,094.0             | 61.7                            | 2,409.5            | 21,962.            |
| 2006             | 180,216.1              | 29,861.2             | 10,111.7                | 1,365.6                       | 18,384.0             | 47,078.7             | 46,021.3             | 46,020.8             | 0.5        | 966.6                 | 90.8        | 436.4                              | 49,147.7                            | 28,443.1             | 25,721.7             | 61.7                            | 2,659.7            | 25,249.            |
| 2007             | 203,975.1              | 49,625.0             | 24,551.7                | 692.9                         | 24,380.4             | 44,364.7             | 43,035.6             | 43,035.6             | 0.0        | 1,239.6               | 89.5        | 37.8                               | 56,824.2                            | 24,129.3             | 20,654.5             | 61.7                            | 3,413.1            | 28,994.            |
| 2008             | 232,629.3              | 49,506.4             | 18,857.4                | 534.5                         | 30,114.5             | 53,997.4             | 50,945.0             | 50,909.2             | 35.8       | 2,998.1               | 54.3        | 109.2                              | 67,233.1                            | 25,183.9             | 21,819.8             | 61.7                            | 3,302.4            | 36,599.            |
| 2009             | 253,760.1              | 44,979.3             | 16,641.7                | 1,092.3                       | 27,245.3             | 62,081.0             | 59,386.6             | 59,364.1             | 22.5       | 2,641.3               | 53.0        | 103.0                              | 66,979.9                            | 35,829.9             | 32,070.4             | 61.7                            | 3,697.8            | 43,787.            |
| 2010             | 296,125.6              | 47,126.3             | 15,796.6                | 1,332.3                       | 29,997.4             | 70,197.8             | 67,065.6             | 67,057.3             | 8.2        | 3,085.2               | 47.1        | 15.5                               | 78,307.7                            | 45,384.4             | 40,842.7             | 61.1                            | 4,480.6            | 55,093.            |
| 2011             | 328,165.6              | 53,126.1             | 25,578.5                | 1,171.1                       | 26,376.5             | 77,508.2             | 73,417.5             | 73,415.6             | 1.9        | 4,030.9               | 59.8        | 31.1                               | 94,238.2                            | 41,055.6             | 36,206.6             | 61.0                            | 4,787.9            | 62,206.            |
| 2012             |                        |                      |                         |                               |                      |                      |                      |                      |            |                       |             |                                    |                                     |                      |                      |                                 |                    |                    |
| Mar              | 327,633.4              | 50,978.5             | 21,971.7                | 1,101.4                       | 27,905.4             | 74,227.5             | 69,872.4             | 69,871.6             | 0.8        | 4,294.0               | 61.0        | 122.0                              | 95,626.3                            | 43,436.9             | 39,771.6             | 61.0                            | 3,604.3            | 63,242.            |
| Jun              | 343,827.7              | 55,937.6             | 26,800.7                | 1,108.6                       | 28,028.3             | 70,634.2             | 66,939.0             | 66,938.5             | 0.5        | 3,628.3               | 66.9        | 84.5                               | 100,723.4                           | 50,374.2             | 46,369.5             | 61.0                            | 3,943.6            | 66,073.            |
| Sep              | 356,945.8              | 55,517.9             | 25,127.3                | 1,256.3                       | 29,134.3             | 71,824.5             | 68,200.5             | 68,198.8             | 1.7        | 3,562.5               | 61.4        | 221.8                              | 106,725.1                           | 54,251.4             | 50,672.2             | 61.0                            | 3,518.1            | 68,405.            |
| Dec              | 378,123.6              | 64,086.5             | 32,461.9                | 1,195.4                       | 30,429.2             | 72,971.5             | 69,249.1             | 69,247.0             | 2.1        | 3,661.2               | 61.2        | 359.5                              | 112,969.7                           | 48,899.5             | 41,182.0             | 61.0                            | 7,656.4            | 78,836.            |
| 2013             |                        |                      |                         |                               |                      |                      |                      |                      |            |                       |             |                                    |                                     |                      |                      |                                 |                    |                    |
| Jan              | 382,370.0              | 58,427.1             | 24,136.4                | 970.4                         | 33,320.3             | 75,880.8             | 71,624.4             | 71,621.3             | 3.1        | 4,251.8               | 4.7         | 392.3                              | 111,372.2                           | 58,916.2             | 54,126.4             | 61.0                            | 4,728.8            | 77,381.            |
| Feb              | 383,115.9              | 55,026.6             | 20,167.9                | 966.8                         | 33,891.9             | 80,203.8             | 75,663.9             | 75,660.1             | 3.8        | 4,533.7               | 6.3         | 646.7                              | 112,400.0                           | 61,588.7             | 57,304.6             | 61.0                            |                    | 73,250.            |
| Mar              | 384,804.7              | 55,260.6             | 19,686.9                | 1,273.6                       | 34,300.2             | 82,781.9             | 77,942.0             | 77,938.4             | 3.6        | 4,831.1               | 8.8         | 632.9                              | 113,511.2                           | 57,855.7             | 53,599.3             | 61.0                            | 4,195.4            | 74,762.            |
| Apr              | 387,209.6              | 53,924.0             | 18,329.1                | 841.9                         | 34,753.0             | 84,804.1             | 79,629.4             | 79,629.4             | 0.0        | 5,167.4               | 7.2         | 693.7                              | 115,112.5                           | 57,989.2             | 54,215.3             | 61.0                            | 3,712.8            | 74,686.            |
| May              | 385,934.7              | 55,662.9             | 19,418.9                | 871.2                         | 35,372.8             | 84,169.5             | 79,142.6             | 79,141.5             | 1.2        | 5,019.2               | 7.7         | 681.7                              | 115,167.5                           | 55,689.9             | 51,479.8             | 61.0                            | 4,149.0            | 74,563.            |
| Jun              | 391,477.7              | 57,664.2             | 21,310.6                | 935.8                         | 35,417.7             | 82,983.2             | 78,225.1             | 77,973.3             | 251.8      | 4,750.0               | 8.2         | 764.3                              | 117,082.4                           | 56,169.8             | 52,889.2             | 61.0                            |                    | 76,813.            |
| Jul              | 392,877.1              | 62,085.3             | 25,235.3                | 829.2                         | 36,020.8             | 80,777.7             | 75,498.6             | 75,497.8             | 0.8        | 5,270.2               | 9.0         | 791.1                              | 116,668.7                           | 52,007.6             | 48,256.9             | 61.0                            | -                  | 80,546.            |
| Aug              | 397,832.6              | 65,474.4             | 28,493.4                | 908.5                         | 36,072.5             | 80,541.3             | 75,248.0             | 75,245.3             | 2.7        | 5,284.6               | 8.7         | 846.4                              | 115,489.8                           | 55,931.8             | 51,985.2             | 61.0                            | 3,885.5            | 79,548.            |
| Sep              | 398,266.3              | 63,185.4             | 26,473.0                | 913.1                         | 35,799.2             | 78,118.6             | 73,052.6             | 73,051.3             | 1.3        | 5,046.6               | 19.4        | 829.6                              | 119,172.3                           | 57,974.4             | 54,492.0             | 61.0                            |                    | 78,986.            |
| Oct              | 402,113.0              | 61,747.2             | 25,431.9                | 779.9                         | 35,535.4             | 79,268.4             | 74,471.3             | 74,470.3             | 1.0        | 4,787.9               | 9.1         | 794.1                              | 121,949.3                           | 56,448.3             | 52,033.7             | 61.0                            | 4,353.6            | 81,905.            |
| Nov<br>Dec       | 405,650.7<br>413,604.7 | 59,258.9<br>61,845.1 | 23,260.4<br>23,628.5    | 883.1<br>1,967.9              | 35,115.4<br>36,248.7 | 81,868.7<br>82,027.1 | 76,944.8<br>79,432.9 | 76,944.1<br>79,431.6 | 0.7<br>1.4 | 4,916.0<br>2,587.5    | 7.9<br>6.7  | 799.5<br>835.9                     | 124,901.1<br>128,286.9              | 57,962.8<br>53,681.6 | 53,807.3<br>47,056.5 | 61.0<br>61.0                    | 4,094.5<br>6,564.0 | 80,859.<br>86,928. |
|                  | .,                     |                      |                         |                               |                      |                      |                      |                      |            |                       |             |                                    |                                     |                      |                      |                                 |                    |                    |
| 2014             |                        |                      |                         |                               |                      |                      |                      |                      |            |                       |             |                                    |                                     |                      |                      |                                 |                    |                    |
| Jan              | 402,916.9              | 57,573.3             | 20,461.3                | 1,833.8                       | 35,278.1             | 78,703.6             | 75,492.5             | 75,491.4             | 1.2        |                       | 3.9         | 889.5                              | 127,138.8                           | 55,909.9             | 51,458.3             | 61.0                            | 4,390.5            | 82,701.            |
| Feb              | 399,569.9              | 57,367.3             | 20,159.7                | 1,901.9                       | 35,305.6             | 78,687.7             | 75,128.3             | 75,127.8             | 0.5        | 3,557.5               | 1.9         | 906.2                              | 127,484.5                           | 51,649.5             | 47,572.5             | 61.0                            | 4,015.9            | 83,474.            |
| Mar              | 397,445.7              | 57,199.0             | 20,244.6                | 1,943.3                       | 35,011.1             | 77,307.3             | 73,758.2             | 73,753.4             | 4.8        | 3,547.1               | 1.9         | 895.1                              | 127,593.1                           | 50,510.2             | 46,061.9             | 61.0                            |                    | 83,941.            |
| Apr              | 401,516.2              | 58,519.4             | 21,135.9                | 2,064.4                       | 35,319.1             | 75,940.6             | 72,312.6             | 72,310.9             | 1.7        | 3,626.2               | 1.9         | 911.2                              | 130,321.9                           | 48,578.2             | 43,243.0             | 61.0                            | 5,274.1            | 87,244.            |
| May<br>Jun       | 401,734.3<br>403,401.0 | 60,342.8<br>66,853.7 | 22,947.1<br>28,906.5    | 2,043.8<br>2,041.5            | 35,351.9<br>35,905.7 | 70,398.5<br>72,174.3 | 66,537.2<br>68,445.7 | 66,536.3<br>68,444.4 | 0.9<br>1.3 | 3,858.8<br>3,724.4    | 2.5<br>4.1  | 836.9<br>881.9                     | 129,156.8<br>129,448.7              | 55,146.8<br>47,380.0 | 50,139.1<br>42,453.3 | 61.0<br>61.0                    | 4,946.6<br>4,865.6 | 85,852.<br>86,662. |
| Jul              | 403,401.0              | 67,428.6             | 28,906.5                | 2,041.5                       | 35,905.7             | 67,206.9             | 68,445.7<br>64,909.1 | 68,444.4<br>64,907.9 | 1.3        | 3,724.4<br>2,287.9    | 4.1<br>10.0 | 913.4                              | 129,448.7                           | 47,380.0<br>52,282.6 | 42,453.3             | 61.0                            | 4,865.6<br>5,148.0 | 86,902.<br>86,901. |
| Aug              | 404,393.8              | 68,652.2             | 29,714.7                | 2,121.9                       | 36,815.5             | 66,656.1             | 63,963.8             | 63,959.4             | 4.3        | 2,687.7               | 4.7         | 934.1                              | 130,330.2                           | 52,262.0             | 48,683.3             | 61.0                            |                    | 87,665.            |
| Sep              | 407,964.9              | 68,274.9             | 28,973.8                | 2,004.0                       | 37,297.1             | 67,376.3             | 64,388.4             | 64,388.2             | 0.1        | 2,983.1               | 4.9         | 972.3                              | 131,445.1                           | 51,455.5             | 47,373.0             | 61.0                            |                    | 88,440.            |
| Oct              | 414,628.6              | 69,917.2             | 29,383.3                | 2,076.6                       | 38,457.3             | 64,224.0             | 61,537.1             | 61,532.9             | 4.3        | 2,681.4               | 5.4         | 762.8                              | 133,254.3                           | 54,948.6             | 50,509.5             | 61.0                            | 4,378.1            | 91,521.            |
| Nov              | 415,765.3              | 72,539.6             | 31,041.1                | 2,897.7                       | 38,600.8             | 64,696.3             | 62,018.9             | 62,008.8             | 10.1       | 2,669.7               | 7.7         | 754.3                              | 133,712.6                           | 55,314.9             | 50,275.1             | 61.0                            |                    | 88,747.            |
| Dec              | 421,804.0              | 73,838.0             | 30,211.4                | 2,958.4                       | 40,668.3             | 63,426.8             | 61,027.5             | 61,007.3             | 20.2       | 2,398.8               | 0.5         | 1,406.2                            | 137,735.9                           | 53,376.3             | 46,968.7             | 61.0                            |                    | 92,020.            |
| 2015             |                        |                      |                         |                               |                      |                      |                      |                      |            |                       |             |                                    |                                     |                      |                      |                                 |                    |                    |
| Jan              | 419,757.6              | 71,463.1             | 28,246.1                | 2,857.7                       | 40,359.2             | 64,076.7             | 61,569.0             | 61,567.5             | 1.5        | 2,507.3               | 0.4         | 1,394.8                            | 135,526.3                           | 58,572.4             | 53,443.4             | 61.0                            | 5,068.0            | 88,724.            |
| Feb              | 425,074.1              | 76,584.6             | 34,260.2                | 2,717.1                       | 39,607.4             | 63,036.3             | 60,588.0             | 60,582.2             | 5.8        | 2,447.8               | 0.4         | 1,353.6                            | 134,316.8                           | 59,173.5             | 53,867.2             | 61.0                            |                    | 90,609.            |