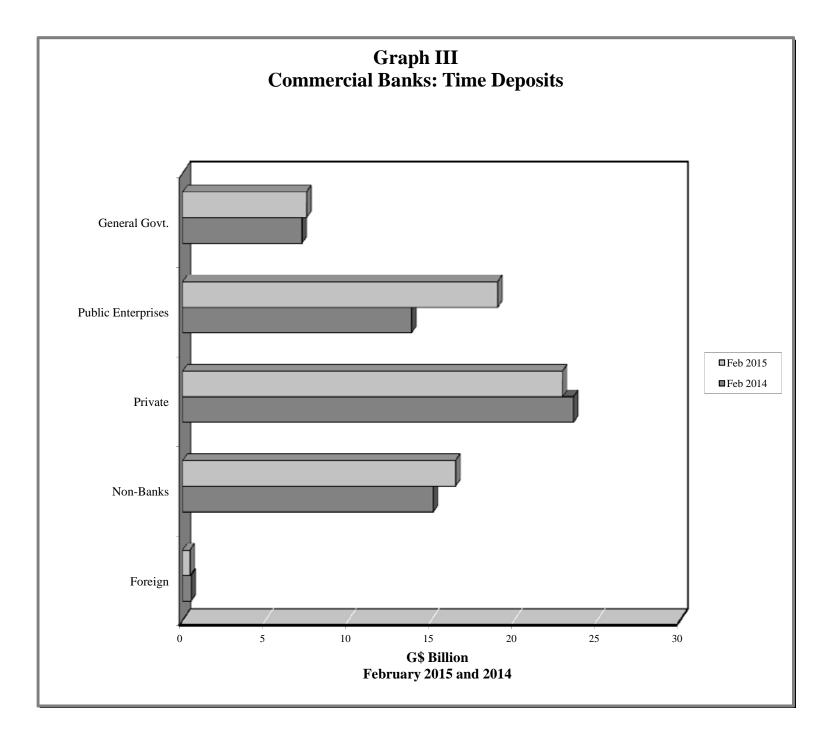

| VIII | - | Commercial Banks: Liquid Assets (March 2006 - February 2015)                    |
| IX   | - | Commercial Banks: Reserve Requirements (March 2006 – February 2015)             |
| Х    | - | Banking System: Net Domestic Credit (March 2006 – February 2015)                |
| XI   | - | Banking System: Money and Quasi Money (March 2006 - February 2015)              |
| XII  | - | Bank Rate and Treasury Bill Rate (March 2006 – February 2015)                   |
| XIII | - | Commercial Banks: Prime and Average Lending Rates (March 2006 – February 2015)  |
| XIV  | - | Commercial Banks: Time and Savings Deposit Rates (March 2006 – February 2015)   |
| XV   | - | Market Exchange Rates (March 2006 – February 2015)                              |

GENERAL NOTES NOTES TO THE TABLES































### I. GENERAL NOTES

#### Symbols Used

- ... Indicates that data are not available;
- Indicates that the figure is zero or less than half the final digit shown or that the item does not exist;
- Used between two period (e.g. 2010-11 or July-September) to indicate the years or months covered including the beginning and the ending year or month as the case may be;
- / Used between years (e.g. 2010/11) to indicate a crop year or fiscal year.
- = Means incomplete data due probably to under-reporting or partial response by respondents.
- \* Means preliminary figures.
- \*\* Means revised figures.

In some cases, the individual items do not always sum up to the totals due to rounding.

#### Acknowledgement

The Bank of Guyana wishes to express its appreciation for the