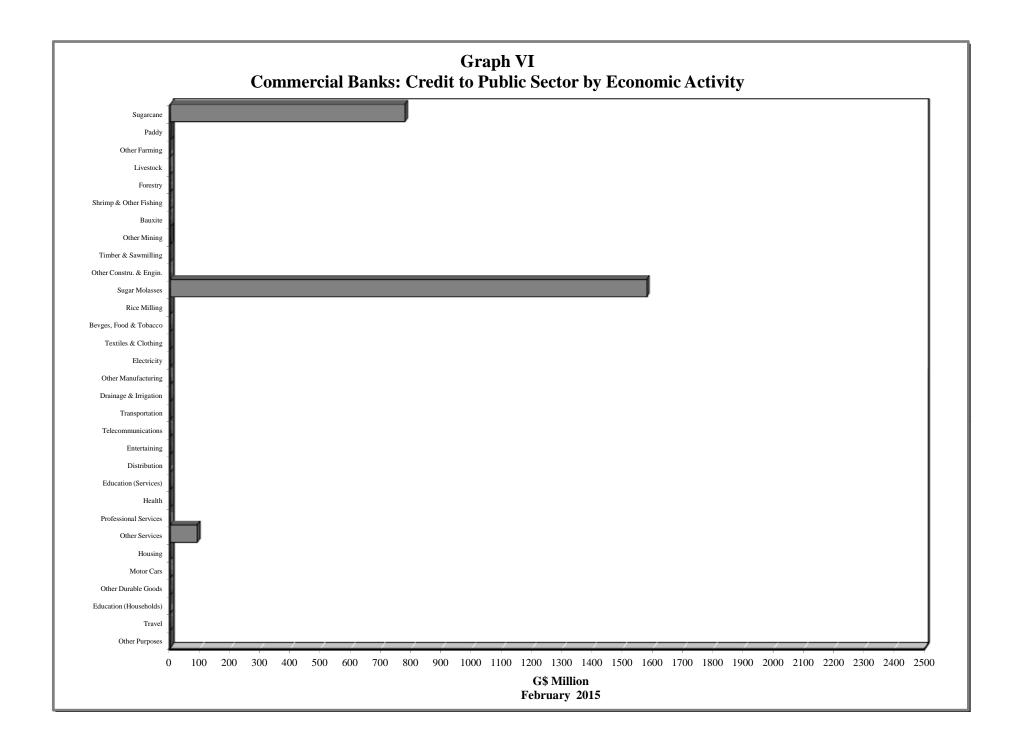

#### COMMERCIAL BANKS: ASSETS (G\$ MILLION)

|                  |                        |                      | Foreig                  | 1 Sector                      |                      |                      |                      | Public S             | ector      |                       |             |                                    |                                     |                      | Bank o               | f Guyana                        |                    |                    |
|------------------|------------------------|----------------------|-------------------------|-------------------------------|----------------------|----------------------|----------------------|----------------------|------------|-----------------------|-------------|------------------------------------|-------------------------------------|----------------------|----------------------|---------------------------------|--------------------|--------------------|
|                  |                        |                      | Bal, due                |                               |                      |                      | Centi                | ral Governm          | ent        |                       |             | Non-Bank                           | Priv. Sect.                         |                      |                      |                                 |                    | İ                  |
| End of<br>Period | Total<br>Assets        | Total                | from<br>Banks<br>Abroad | Loans to<br>Non-<br>Residents | Other                | Total                | Total                | Securities           | Loans      | Public<br>Enterprises | Other       | Financial<br>Institutions<br>Loans | Loans &<br>Advances &<br>Securities | Total                | Deposits             | External<br>Payment<br>Deposits | Currency           | Other              |
| 2005             | 162,730.9              | 28,654.6             | 10,425.2                | 1,430.2                       | 16,799.2             | 41,999.4             | 40,432.6             | 40,427.2             | 5.4        | 1,485.5               | 81.2        | 532.5                              | 43,016.9                            | 26,565.2             | 24,094.0             | 61.7                            | 2,409.5            | 21,962.            |
| 2006             | 180,216.1              | 29,861.2             | 10,111.7                | 1,365.6                       | 18,384.0             | 47,078.7             | 46,021.3             | 46,020.8             | 0.5        | 966.6                 | 90.8        | 436.4                              | 49,147.7                            | 28,443.1             | 25,721.7             | 61.7                            | 2,659.7            | 25,249.            |
| 2007             | 203,975.1              | 49,625.0             | 24,551.7                | 692.9                         | 24,380.4             | 44,364.7             | 43,035.6             | 43,035.6             | 0.0        | 1,239.6               | 89.5        | 37.8                               | 56,824.2                            | 24,129.3             | 20,654.5             | 61.7                            | 3,413.1            | 28,994.            |
| 2008             | 232,629.3              | 49,506.4             | 18,857.4                | 534.5                         | 30,114.5             | 53,997.4             | 50,945.0             | 50,909.2             | 35.8       | 2,998.1               | 54.3        | 109.2                              | 67,233.1                            | 25,183.9             | 21,819.8             | 61.7                            | 3,302.4            | 36,599.            |
| 2009             | 253,760.1              | 44,979.3             | 16,641.7                | 1,092.3                       | 27,245.3             | 62,081.0             | 59,386.6             | 59,364.1             | 22.5       | 2,641.3               | 53.0        | 103.0                              | 66,979.9                            | 35,829.9             | 32,070.4             | 61.7                            | 3,697.8            | 43,787.            |
| 2010             | 296,125.6              | 47,126.3             | 15,796.6                | 1,332.3                       | 29,997.4             | 70,197.8             | 67,065.6             | 67,057.3             | 8.2        | 3,085.2               | 47.1        | 15.5                               | 78,307.7                            | 45,384.4             | 40,842.7             | 61.1                            | 4,480.6            | 55,093.            |
| 2011             | 328,165.6              | 53,126.1             | 25,578.5                | 1,171.1                       | 26,376.5             | 77,508.2             | 73,417.5             | 73,415.6             | 1.9        | 4,030.9               | 59.8        | 31.1                               | 94,238.2                            | 41,055.6             | 36,206.6             | 61.0                            | 4,787.9            | 62,206.            |
| 2012             |                        |                      |                         |                               |                      |                      |                      |                      |            |                       |             |                                    |                                     |                      |                      |                                 |                    |                    |
| Mar              | 327,633.4              | 50,978.5             | 21,971.7                | 1,101.4                       | 27,905.4             | 74,227.5             | 69,872.4             | 69,871.6             | 0.8        | 4,294.0               | 61.0        | 122.0                              | 95,626.3                            | 43,436.9             | 39,771.6             | 61.0                            | 3,604.3            | 63,242.            |
| Jun              | 343,827.7              | 55,937.6             | 26,800.7                | 1,108.6                       | 28,028.3             | 70,634.2             | 66,939.0             | 66,938.5             | 0.5        | 3,628.3               | 66.9        | 84.5                               | 100,723.4                           | 50,374.2             | 46,369.5             | 61.0                            | 3,943.6            | 66,073.            |
| Sep              | 356,945.8              | 55,517.9             | 25,127.3                | 1,256.3                       | 29,134.3             | 71,824.5             | 68,200.5             | 68,198.8             | 1.7        | 3,562.5               | 61.4        | 221.8                              | 106,725.1                           | 54,251.4             | 50,672.2             | 61.0                            | 3,518.1            | 68,405.            |
| Dec              | 378,123.6              | 64,086.5             | 32,461.9                | 1,195.4                       | 30,429.2             | 72,971.5             | 69,249.1             | 69,247.0             | 2.1        | 3,661.2               | 61.2        | 359.5                              | 112,969.7                           | 48,899.5             | 41,182.0             | 61.0                            | 7,656.4            | 78,836.            |
| 2013             |                        |                      |                         |                               |                      |                      |                      |                      |            |                       |             |                                    |                                     |                      |                      |                                 |                    |                    |
| Jan              | 382,370.0              | 58,427.1             | 24,136.4                | 970.4                         | 33,320.3             | 75,880.8             | 71,624.4             | 71,621.3             | 3.1        | 4,251.8               | 4.7         | 392.3                              | 111,372.2                           | 58,916.2             | 54,126.4             | 61.0                            | 4,728.8            | 77,381.            |
| Feb              | 383,115.9              | 55,026.6             | 20,167.9                | 966.8                         | 33,891.9             | 80,203.8             | 75,663.9             | 75,660.1             | 3.8        | 4,533.7               | 6.3         | 646.7                              | 112,400.0                           | 61,588.7             | 57,304.6             | 61.0                            |                    | 73,250.            |
| Mar              | 384,804.7              | 55,260.6             | 19,686.9                | 1,273.6                       | 34,300.2             | 82,781.9             | 77,942.0             | 77,938.4             | 3.6        | 4,831.1               | 8.8         | 632.9                              | 113,511.2                           | 57,855.7             | 53,599.3             | 61.0                            | 4,195.4            | 74,762.            |
| Apr              | 387,209.6              | 53,924.0             | 18,329.1                | 841.9                         | 34,753.0             | 84,804.1             | 79,629.4             | 79,629.4             | 0.0        | 5,167.4               | 7.2         | 693.7                              | 115,112.5                           | 57,989.2             | 54,215.3             | 61.0                            | 3,712.8            | 74,686.            |
| May              | 385,934.7              | 55,662.9             | 19,418.9                | 871.2                         | 35,372.8             | 84,169.5             | 79,142.6             | 79,141.5             | 1.2        | 5,019.2               | 7.7         | 681.7                              | 115,167.5                           | 55,689.9             | 51,479.8             | 61.0                            | 4,149.0            | 74,563.            |
| Jun              | 391,477.7              | 57,664.2             | 21,310.6                | 935.8                         | 35,417.7             | 82,983.2             | 78,225.1             | 77,973.3             | 251.8      | 4,750.0               | 8.2         | 764.3                              | 117,082.4                           | 56,169.8             | 52,889.2             | 61.0                            |                    | 76,813.            |
| Jul              | 392,877.1              | 62,085.3             | 25,235.3                | 829.2                         | 36,020.8             | 80,777.7             | 75,498.6             | 75,497.8             | 0.8        | 5,270.2               | 9.0         | 791.1                              | 116,668.7                           | 52,007.6             | 48,256.9             | 61.0                            | -                  | 80,546.            |
| Aug              | 397,832.6              | 65,474.4             | 28,493.4                | 908.5                         | 36,072.5             | 80,541.3             | 75,248.0             | 75,245.3             | 2.7        | 5,284.6               | 8.7         | 846.4                              | 115,489.8                           | 55,931.8             | 51,985.2             | 61.0                            | 3,885.5            | 79,548.            |
| Sep              | 398,266.3              | 63,185.4             | 26,473.0                | 913.1                         | 35,799.2             | 78,118.6             | 73,052.6             | 73,051.3             | 1.3        | 5,046.6               | 19.4        | 829.6                              | 119,172.3                           | 57,974.4             | 54,492.0             | 61.0                            |                    | 78,986.            |
| Oct              | 402,113.0              | 61,747.2             | 25,431.9                | 779.9                         | 35,535.4             | 79,268.4             | 74,471.3             | 74,470.3             | 1.0        | 4,787.9               | 9.1         | 794.1                              | 121,949.3                           | 56,448.3             | 52,033.7             | 61.0                            | 4,353.6            | 81,905.            |
| Nov<br>Dec       | 405,650.7<br>413,604.7 | 59,258.9<br>61,845.1 | 23,260.4<br>23,628.5    | 883.1<br>1,967.9              | 35,115.4<br>36,248.7 | 81,868.7<br>82,027.1 | 76,944.8<br>79,432.9 | 76,944.1<br>79,431.6 | 0.7<br>1.4 | 4,916.0<br>2,587.5    | 7.9<br>6.7  | 799.5<br>835.9                     | 124,901.1<br>128,286.9              | 57,962.8<br>53,681.6 | 53,807.3<br>47,056.5 | 61.0<br>61.0                    | 4,094.5<br>6,564.0 | 80,859.<br>86,928. |
|                  | .,                     |                      |                         |                               |                      |                      |                      |                      |            |                       |             |                                    |                                     |                      |                      |                                 |                    |                    |
| 2014             |                        |                      |                         |                               |                      |                      |                      |                      |            |                       |             |                                    |                                     |                      |                      |                                 |                    |                    |
| Jan              | 402,916.9              | 57,573.3             | 20,461.3                | 1,833.8                       | 35,278.1             | 78,703.6             | 75,492.5             | 75,491.4             | 1.2        |                       | 3.9         | 889.5                              | 127,138.8                           | 55,909.9             | 51,458.3             | 61.0                            | 4,390.5            | 82,701.            |
| Feb              | 399,569.9              | 57,367.3             | 20,159.7                | 1,901.9                       | 35,305.6             | 78,687.7             | 75,128.3             | 75,127.8             | 0.5        | 3,557.5               | 1.9         | 906.2                              | 127,484.5                           | 51,649.5             | 47,572.5             | 61.0                            | 4,015.9            | 83,474.            |
| Mar              | 397,445.7              | 57,199.0             | 20,244.6                | 1,943.3                       | 35,011.1             | 77,307.3             | 73,758.2             | 73,753.4             | 4.8        | 3,547.1               | 1.9         | 895.1                              | 127,593.1                           | 50,510.2             | 46,061.9             | 61.0                            |                    | 83,941.            |
| Apr              | 401,516.2              | 58,519.4             | 21,135.9                | 2,064.4                       | 35,319.1             | 75,940.6             | 72,312.6             | 72,310.9             | 1.7        | 3,626.2               | 1.9         | 911.2                              | 130,321.9                           | 48,578.2             | 43,243.0             | 61.0                            | 5,274.1            | 87,244.            |
| May<br>Jun       | 401,734.3<br>403,401.0 | 60,342.8<br>66,853.7 | 22,947.1<br>28,906.5    | 2,043.8<br>2,041.5            | 35,351.9<br>35,905.7 | 70,398.5<br>72,174.3 | 66,537.2<br>68,445.7 | 66,536.3<br>68,444.4 | 0.9<br>1.3 | 3,858.8<br>3,724.4    | 2.5<br>4.1  | 836.9<br>881.9                     | 129,156.8<br>129,448.7              | 55,146.8<br>47,380.0 | 50,139.1<br>42,453.3 | 61.0<br>61.0                    | 4,946.6<br>4,865.6 | 85,852.<br>86,662. |
| Jul              | 403,401.0              | 67,428.6             | 28,906.5                | 2,041.5                       | 35,905.7             | 67,206.9             | 68,445.7<br>64,909.1 | 68,444.4<br>64,907.9 | 1.3        | 3,724.4<br>2,287.9    | 4.1<br>10.0 | 913.4                              | 129,448.7                           | 47,380.0<br>52,282.6 | 42,453.3             | 61.0                            | 4,865.6<br>5,148.0 | 86,902.<br>86,901. |
| Aug              | 404,393.8              | 68,652.2             | 29,714.7                | 2,121.9                       | 36,815.5             | 66,656.1             | 63,963.8             | 63,959.4             | 4.3        | 2,687.7               | 4.7         | 934.1                              | 130,330.2                           | 52,262.0             | 48,683.3             | 61.0                            |                    | 87,665.            |
| Sep              | 407,964.9              | 68,274.9             | 28,973.8                | 2,004.0                       | 37,297.1             | 67,376.3             | 64,388.4             | 64,388.2             | 0.1        | 2,983.1               | 4.9         | 972.3                              | 131,445.1                           | 51,455.5             | 47,373.0             | 61.0                            |                    | 88,440.            |
| Oct              | 414,628.6              | 69,917.2             | 29,383.3                | 2,076.6                       | 38,457.3             | 64,224.0             | 61,537.1             | 61,532.9             | 4.3        | 2,681.4               | 5.4         | 762.8                              | 133,254.3                           | 54,948.6             | 50,509.5             | 61.0                            | 4,378.1            | 91,521.            |
| Nov              | 415,765.3              | 72,539.6             | 31,041.1                | 2,897.7                       | 38,600.8             | 64,696.3             | 62,018.9             | 62,008.8             | 10.1       | 2,669.7               | 7.7         | 754.3                              | 133,712.6                           | 55,314.9             | 50,275.1             | 61.0                            |                    | 88,747.            |
| Dec              | 421,804.0              | 73,838.0             | 30,211.4                | 2,958.4                       | 40,668.3             | 63,426.8             | 61,027.5             | 61,007.3             | 20.2       | 2,398.8               | 0.5         | 1,406.2                            | 137,735.9                           | 53,376.3             | 46,968.7             | 61.0                            |                    | 92,020.            |
| 2015             |                        |                      |                         |                               |                      |                      |                      |                      |            |                       |             |                                    |                                     |                      |                      |                                 |                    |                    |
| Jan              | 419,757.6              | 71,463.1             | 28,246.1                | 2,857.7                       | 40,359.2             | 64,076.7             | 61,569.0             | 61,567.5             | 1.5        | 2,507.3               | 0.4         | 1,394.8                            | 135,526.3                           | 58,572.4             | 53,443.4             | 61.0                            | 5,068.0            | 88,724.            |
| Feb              | 425,074.1              | 76,584.6             | 34,260.2                | 2,717.1                       | 39,607.4             | 63,036.3             | 60,588.0             | 60,582.2             | 5.8        | 2,447.8               | 0.4         | 1,353.6                            | 134,316.8                           | 59,173.5             | 53,867.2             | 61.0                            |                    | 90,609.            |