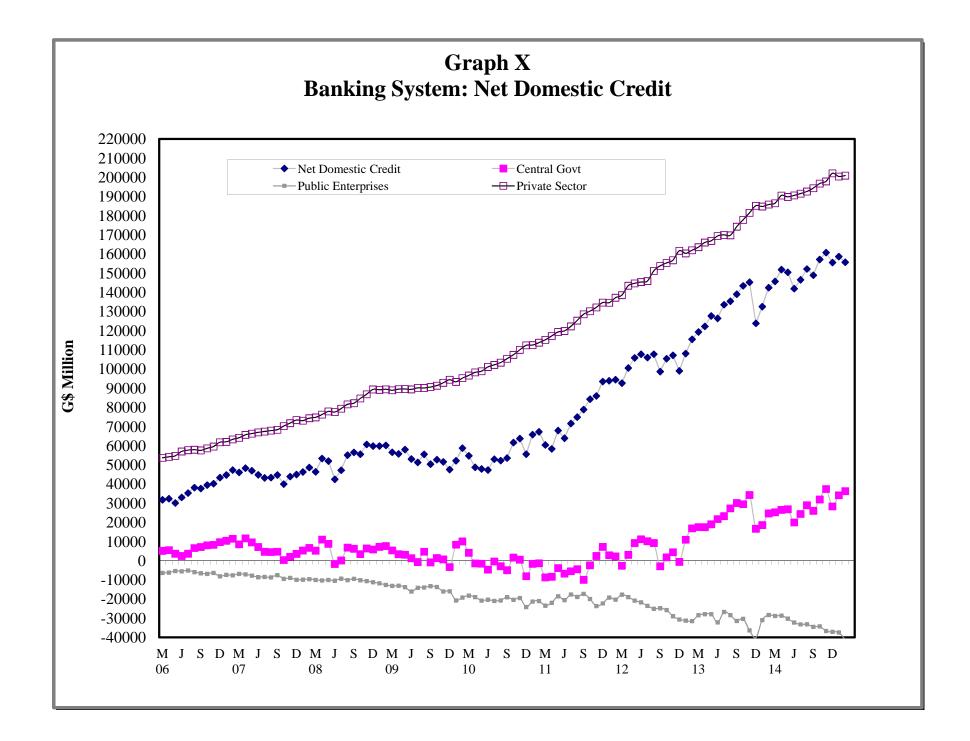

#### 3. BANKING SYSTEM

- 3.1 Monetary Survey
- 3.2 International Reserves and Foreign Assets