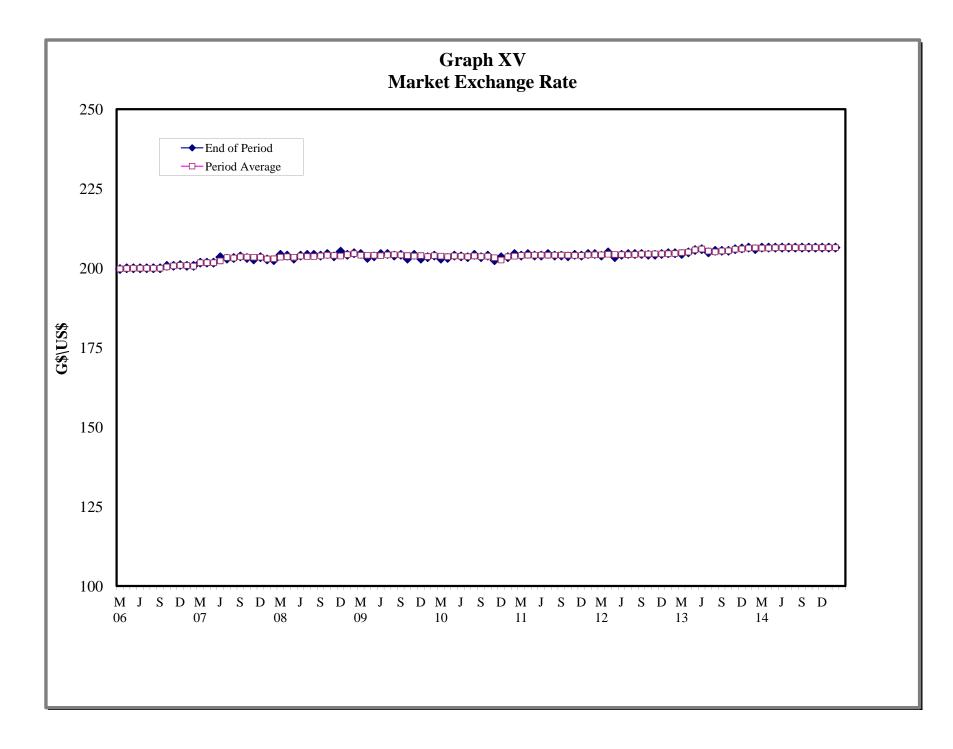

#### 4. MONEY, CAPITAL MARKET RATES AND OFFICIAL EXCHANGE RATES

- 4.1 Guyana: Selected Interest Rates
- 4.2 Commercial Banks: Selected Interest Rates
- 4.3 Comparative Treasury Bill Rates and Bank Rates
- 4.4 Changes in Bank of Guyana Transaction Exchange Rate (G\$\US\$)
- 4.5 Exchange Rate (G)US
- 4.6 Monthly Average Market Exchange Rates