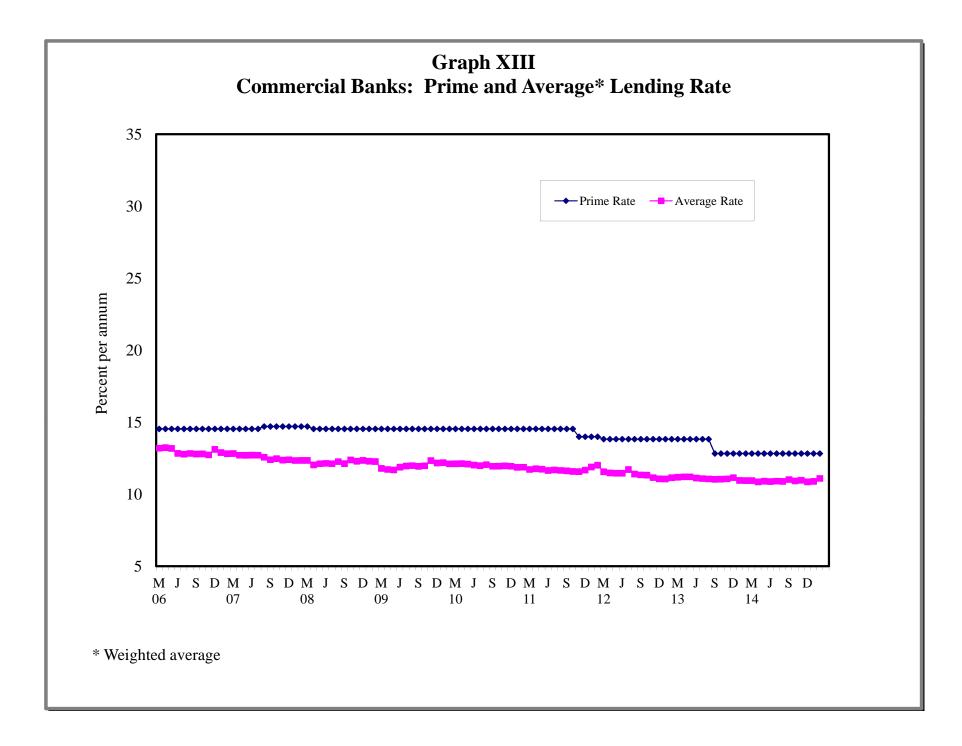

#### 4. MONEY, CAPITAL MARKET RATES AND OFFICIAL EXCHANGE RATES

- 4.1 Guyana: Selected Interest Rates
- 4.2 Commercial Banks: Selected Interest Rates
- 4.3 Comparative Treasury Bill Rates and Bank Rates
- 4.4 Changes in Bank of Guyana Transaction Exchange Rate (G\$\US\$)
- 4.5 Exchange Rate (G)US
- 4.6 Monthly Average Market Exchange Rates