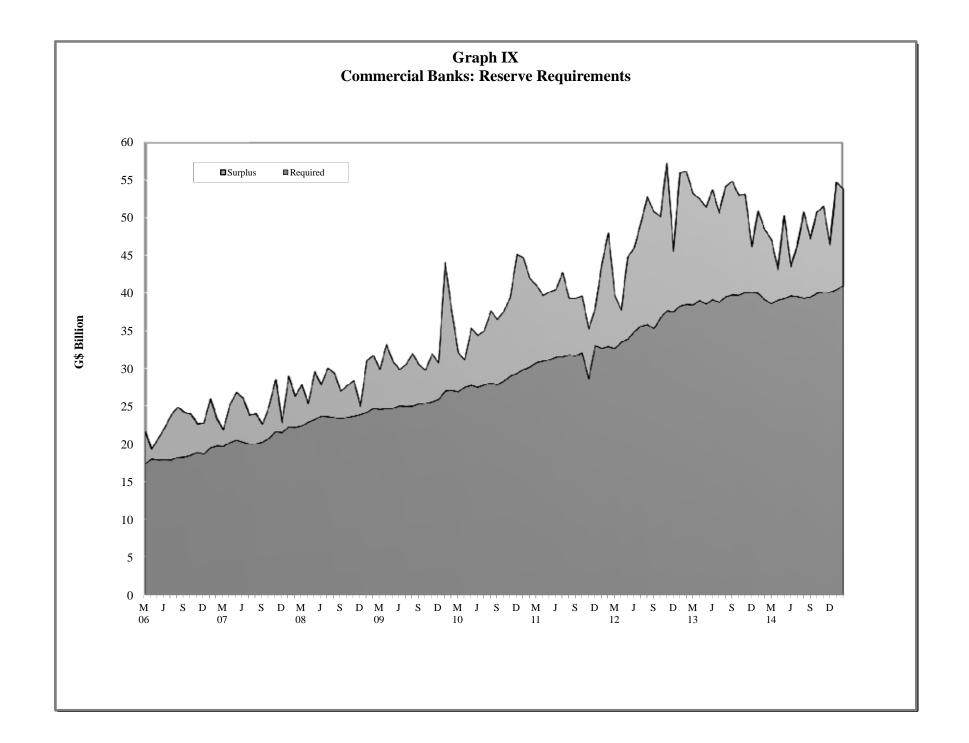

#### 2. COMMERCIAL BANKS

| 2.1(a)  | Commercial Banks: | Assets                                    |
|---------|-------------------|-------------------------------------------|
| 2.1(b)  | Commercial Banks: | Liabilities, Capital and Reserves         |
| 2.2     | Commercial Banks: | Total Deposits                            |
| 2.3     | Commercial Banks: | Demand Deposits                           |
| 2.4     | Commercial Banks: | Time Deposits                             |
| 2.5     | Commercial Banks: | Savings Deposits                          |
| 2.6     | Commercial Banks: | Time Deposits by Maturity                 |
| 2.7     | Commercial Banks: | Debits and Credits on Savings Accounts    |
| 2.8     | Commercial Banks: | Debits on Chequing Accounts               |
| 2.9     | Commercial Banks: | Clearing Balances                         |
| 2.10(a) | Commercial Banks: | Total Loans and Advances                  |
| 2.10(b) | Commercial Banks: | Total Loans and Advances                  |
| 2.11    | Commercial Banks: | Demand Loans and Advances                 |
| 2.12    | Commercial Banks: | Term Loans and Advances                   |
| 2.13(a) | Commercial Banks: | Loans and Advances to Residents by Sector |
| 2.13(b) | Commercial Banks: | Loans and Advances to Residents by Sector |
| 2.13(c) | Commercial Banks: | Loans and Advances to Residents by Sector |
| 2.13(d) | Commercial Banks: | Loans and Advances to Residents by Sector |
| 2.13(e) | Commercial Banks: | Loans and Advances to Residents by Sector |
| 2.13(f) | Commercial Banks: | Loans and Advances to Residents by Sector |
| 2.13(g) | Commercial Banks: | Loans and Advances to Residents by Sector |
| 2.13(h) | Commercial Banks: | Loans and Advances to Residents by Sector |
| 2.14    | Commercial Banks: | Liquid Assets                             |
| 2.15    | Commercial Banks: | Minimum Reserve Requirements              |