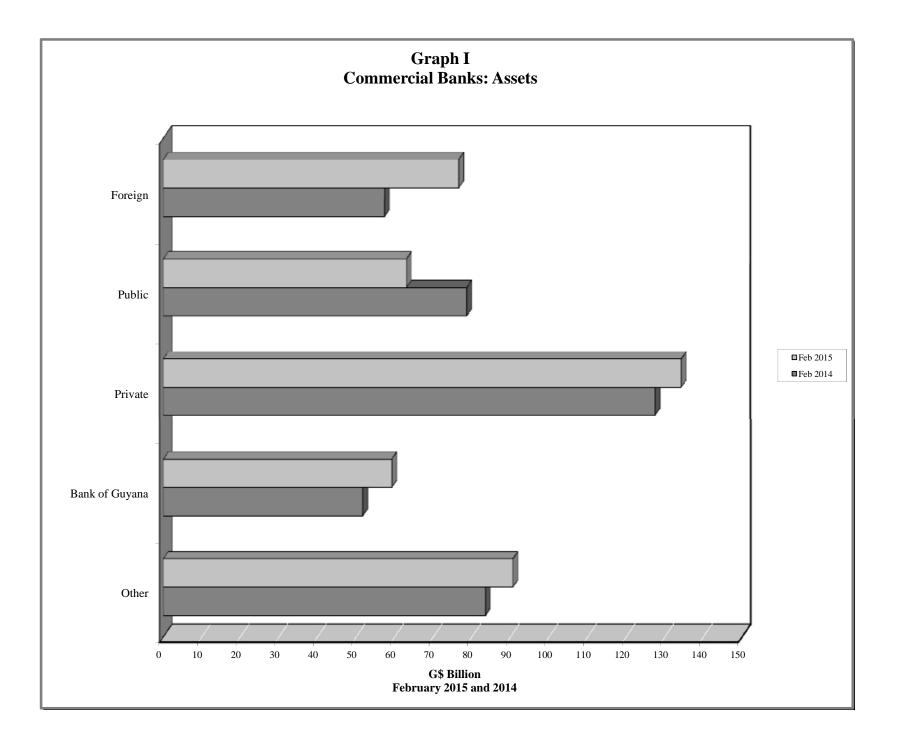

#### COMMERCIAL BANKS: ASSETS (G\$ MILLION)

|                  |                        |                      | Foreig                  | 1 Sector                      |                      |                      |                      | Public S             | ector      |                       |             |                                    |                                     |                      | Bank o               | f Guyana                        |                    |                    |
|------------------|------------------------|----------------------|-------------------------|-------------------------------|----------------------|----------------------|----------------------|----------------------|------------|-----------------------|-------------|------------------------------------|-------------------------------------|----------------------|----------------------|---------------------------------|--------------------|--------------------|
|                  |                        |                      | Bal, due                |                               |                      |                      | Centi                | ral Governm          | ent        |                       |             | Non-Bank                           | Priv. Sect.                         |                      |                      |                                 |                    | İ                  |
| End of<br>Period | Total<br>Assets        | Total                | from<br>Banks<br>Abroad | Loans to<br>Non-<br>Residents | Other                | Total                | Total                | Securities           | Loans      | Public<br>Enterprises | Other       | Financial<br>Institutions<br>Loans | Loans &<br>Advances &<br>Securities | Total                | Deposits             | External<br>Payment<br>Deposits | Currency           | Other              |
| 2005             | 162,730.9              | 28,654.6             | 10,425.2                | 1,430.2                       | 16,799.2             | 41,999.4             | 40,432.6             | 40,427.2             | 5.4        | 1,485.5               | 81.2        | 532.5                              | 43,016.9                            | 26,565.2             | 24,094.0             | 61.7                            | 2,409.5            | 21,962.            |
| 2006             | 180,216.1              | 29,861.2             | 10,111.7                | 1,365.6                       | 18,384.0             | 47,078.7             | 46,021.3             | 46,020.8             | 0.5        | 966.6                 | 90.8        | 436.4                              | 49,147.7                            | 28,443.1             | 25,721.7             | 61.7                            | 2,659.7            | 25,249.            |
| 2007             | 203,975.1              | 49,625.0             | 24,551.7                | 692.9                         | 24,380.4             | 44,364.7             | 43,035.6             | 43,035.6             | 0.0        | 1,239.6               | 89.5        | 37.8                               | 56,824.2                            | 24,129.3             | 20,654.5             | 61.7                            | 3,413.1            | 28,994.            |
| 2008             | 232,629.3              | 49,506.4             | 18,857.4                | 534.5                         | 30,114.5             | 53,997.4             | 50,945.0             | 50,909.2             | 35.8       | 2,998.1               | 54.3        | 109.2                              | 67,233.1                            | 25,183.9             | 21,819.8             | 61.7                            | 3,302.4            | 36,599.            |
| 2009             | 253,760.1              | 44,979.3             | 16,641.7                | 1,092.3                       | 27,245.3             | 62,081.0             | 59,386.6             | 59,364.1             | 22.5       | 2,641.3               | 53.0        | 103.0                              | 66,979.9                            | 35,829.9             | 32,070.4             | 61.7                            | 3,697.8            | 43,787.            |
| 2010             | 296,125.6              | 47,126.3             | 15,796.6                | 1,332.3                       | 29,997.4             | 70,197.8             | 67,065.6             | 67,057.3             | 8.2        | 3,085.2               | 47.1        | 15.5                               | 78,307.7                            | 45,384.4             | 40,842.7             | 61.1                            | 4,480.6            | 55,093.            |
| 2011             | 328,165.6              | 53,126.1             | 25,578.5                | 1,171.1                       | 26,376.5             | 77,508.2             | 73,417.5             | 73,415.6             | 1.9        | 4,030.9               | 59.8        | 31.1                               | 94,238.2                            | 41,055.6             | 36,206.6             | 61.0                            | 4,787.9            | 62,206.            |
| 2012             |                        |                      |                         |                               |                      |                      |                      |                      |            |                       |             |                                    |                                     |                      |                      |                                 |                    |                    |
| Mar              | 327,633.4              | 50,978.5             | 21,971.7                | 1,101.4                       | 27,905.4             | 74,227.5             | 69,872.4             | 69,871.6             | 0.8        | 4,294.0               | 61.0        | 122.0                              | 95,626.3                            | 43,436.9             | 39,771.6             | 61.0                            | 3,604.3            | 63,242.            |
| Jun              | 343,827.7              | 55,937.6             | 26,800.7                | 1,108.6                       | 28,028.3             | 70,634.2             | 66,939.0             | 66,938.5             | 0.5        | 3,628.3               | 66.9        | 84.5                               | 100,723.4                           | 50,374.2             | 46,369.5             | 61.0                            | 3,943.6            | 66,073.            |
| Sep              | 356,945.8              | 55,517.9             | 25,127.3                | 1,256.3                       | 29,134.3             | 71,824.5             | 68,200.5             | 68,198.8             | 1.7        | 3,562.5               | 61.4        | 221.8                              | 106,725.1                           | 54,251.4             | 50,672.2             | 61.0                            | 3,518.1            | 68,405.            |
| Dec              | 378,123.6              | 64,086.5             | 32,461.9                | 1,195.4                       | 30,429.2             | 72,971.5             | 69,249.1             | 69,247.0             | 2.1        | 3,661.2               | 61.2        | 359.5                              | 112,969.7                           | 48,899.5             | 41,182.0             | 61.0                            | 7,656.4            | 78,836.            |
| 2013             |                        |                      |                         |                               |                      |                      |                      |                      |            |                       |             |                                    |                                     |                      |                      |                                 |                    |                    |
| Jan              | 382,370.0              | 58,427.1             | 24,136.4                | 970.4                         | 33,320.3             | 75,880.8             | 71,624.4             | 71,621.3             | 3.1        | 4,251.8               | 4.7         | 392.3                              | 111,372.2                           | 58,916.2             | 54,126.4             | 61.0                            | 4,728.8            | 77,381.            |
| Feb              | 383,115.9              | 55,026.6             | 20,167.9                | 966.8                         | 33,891.9             | 80,203.8             | 75,663.9             | 75,660.1             | 3.8        | 4,533.7               | 6.3         | 646.7                              | 112,400.0                           | 61,588.7             | 57,304.6             | 61.0                            |                    | 73,250.            |
| Mar              | 384,804.7              | 55,260.6             | 19,686.9                | 1,273.6                       | 34,300.2             | 82,781.9             | 77,942.0             | 77,938.4             | 3.6        | 4,831.1               | 8.8         | 632.9                              | 113,511.2                           | 57,855.7             | 53,599.3             | 61.0                            | 4,195.4            | 74,762.            |
| Apr              | 387,209.6              | 53,924.0             | 18,329.1                | 841.9                         | 34,753.0             | 84,804.1             | 79,629.4             | 79,629.4             | 0.0        | 5,167.4               | 7.2         | 693.7                              | 115,112.5                           | 57,989.2             | 54,215.3             | 61.0                            | 3,712.8            | 74,686.            |
| May              | 385,934.7              | 55,662.9             | 19,418.9                | 871.2                         | 35,372.8             | 84,169.5             | 79,142.6             | 79,141.5             | 1.2        | 5,019.2               | 7.7         | 681.7                              | 115,167.5                           | 55,689.9             | 51,479.8             | 61.0                            | 4,149.0            | 74,563.            |
| Jun              | 391,477.7              | 57,664.2             | 21,310.6                | 935.8                         | 35,417.7             | 82,983.2             | 78,225.1             | 77,973.3             | 251.8      | 4,750.0               | 8.2         | 764.3                              | 117,082.4                           | 56,169.8             | 52,889.2             | 61.0                            |                    | 76,813.            |
| Jul              | 392,877.1              | 62,085.3             | 25,235.3                | 829.2                         | 36,020.8             | 80,777.7             | 75,498.6             | 75,497.8             | 0.8        | 5,270.2               | 9.0         | 791.1                              | 116,668.7                           | 52,007.6             | 48,256.9             | 61.0                            | -                  | 80,546.            |
| Aug              | 397,832.6              | 65,474.4             | 28,493.4                | 908.5                         | 36,072.5             | 80,541.3             | 75,248.0             | 75,245.3             | 2.7        | 5,284.6               | 8.7         | 846.4                              | 115,489.8                           | 55,931.8             | 51,985.2             | 61.0                            | 3,885.5            | 79,548.            |
| Sep              | 398,266.3              | 63,185.4             | 26,473.0                | 913.1                         | 35,799.2             | 78,118.6             | 73,052.6             | 73,051.3             | 1.3        | 5,046.6               | 19.4        | 829.6                              | 119,172.3                           | 57,974.4             | 54,492.0             | 61.0                            |                    | 78,986.            |
| Oct              | 402,113.0              | 61,747.2             | 25,431.9                | 779.9                         | 35,535.4             | 79,268.4             | 74,471.3             | 74,470.3             | 1.0        | 4,787.9               | 9.1         | 794.1                              | 121,949.3                           | 56,448.3             | 52,033.7             | 61.0                            | 4,353.6            | 81,905.            |
| Nov<br>Dec       | 405,650.7<br>413,604.7 | 59,258.9<br>61,845.1 | 23,260.4<br>23,628.5    | 883.1<br>1,967.9              | 35,115.4<br>36,248.7 | 81,868.7<br>82,027.1 | 76,944.8<br>79,432.9 | 76,944.1<br>79,431.6 | 0.7<br>1.4 | 4,916.0<br>2,587.5    | 7.9<br>6.7  | 799.5<br>835.9                     | 124,901.1<br>128,286.9              | 57,962.8<br>53,681.6 | 53,807.3<br>47,056.5 | 61.0<br>61.0                    | 4,094.5<br>6,564.0 | 80,859.<br>86,928. |
|                  | .,                     |                      |                         |                               |                      |                      |                      |                      |            |                       |             |                                    |                                     |                      |                      |                                 |                    |                    |
| 2014             |                        |                      |                         |                               |                      |                      |                      |                      |            |                       |             |                                    |                                     |                      |                      |                                 |                    |                    |
| Jan              | 402,916.9              | 57,573.3             | 20,461.3                | 1,833.8                       | 35,278.1             | 78,703.6             | 75,492.5             | 75,491.4             | 1.2        |                       | 3.9         | 889.5                              | 127,138.8                           | 55,909.9             | 51,458.3             | 61.0                            | 4,390.5            | 82,701.            |
| Feb              | 399,569.9              | 57,367.3             | 20,159.7                | 1,901.9                       | 35,305.6             | 78,687.7             | 75,128.3             | 75,127.8             | 0.5        | 3,557.5               | 1.9         | 906.2                              | 127,484.5                           | 51,649.5             | 47,572.5             | 61.0                            | 4,015.9            | 83,474.            |
| Mar              | 397,445.7              | 57,199.0             | 20,244.6                | 1,943.3                       | 35,011.1             | 77,307.3             | 73,758.2             | 73,753.4             | 4.8        | 3,547.1               | 1.9         | 895.1                              | 127,593.1                           | 50,510.2             | 46,061.9             | 61.0                            |                    | 83,941.            |
| Apr              | 401,516.2              | 58,519.4             | 21,135.9                | 2,064.4                       | 35,319.1             | 75,940.6             | 72,312.6             | 72,310.9             | 1.7        | 3,626.2               | 1.9         | 911.2                              | 130,321.9                           | 48,578.2             | 43,243.0             | 61.0                            | 5,274.1            | 87,244.            |
| May<br>Jun       | 401,734.3<br>403,401.0 | 60,342.8<br>66,853.7 | 22,947.1<br>28,906.5    | 2,043.8<br>2,041.5            | 35,351.9<br>35,905.7 | 70,398.5<br>72,174.3 | 66,537.2<br>68,445.7 | 66,536.3<br>68,444.4 | 0.9<br>1.3 | 3,858.8<br>3,724.4    | 2.5<br>4.1  | 836.9<br>881.9                     | 129,156.8<br>129,448.7              | 55,146.8<br>47,380.0 | 50,139.1<br>42,453.3 | 61.0<br>61.0                    | 4,946.6<br>4,865.6 | 85,852.<br>86,662. |
| Jul              | 403,401.0              | 67,428.6             | 28,906.5                | 2,041.5                       | 35,905.7             | 67,206.9             | 68,445.7<br>64,909.1 | 68,444.4<br>64,907.9 | 1.3        | 3,724.4<br>2,287.9    | 4.1<br>10.0 | 913.4                              | 129,448.7                           | 47,380.0<br>52,282.6 | 42,453.3             | 61.0                            | 4,865.6<br>5,148.0 | 86,902.<br>86,901. |
| Aug              | 404,393.8              | 68,652.2             | 29,714.7                | 2,121.9                       | 36,815.5             | 66,656.1             | 63,963.8             | 63,959.4             | 4.3        | 2,687.7               | 4.7         | 934.1                              | 130,330.2                           | 52,262.0             | 48,683.3             | 61.0                            |                    | 87,665.            |
| Sep              | 407,964.9              | 68,274.9             | 28,973.8                | 2,004.0                       | 37,297.1             | 67,376.3             | 64,388.4             | 64,388.2             | 0.1        | 2,983.1               | 4.9         | 972.3                              | 131,445.1                           | 51,455.5             | 47,373.0             | 61.0                            |                    | 88,440.            |
| Oct              | 414,628.6              | 69,917.2             | 29,383.3                | 2,076.6                       | 38,457.3             | 64,224.0             | 61,537.1             | 61,532.9             | 4.3        | 2,681.4               | 5.4         | 762.8                              | 133,254.3                           | 54,948.6             | 50,509.5             | 61.0                            | 4,378.1            | 91,521.            |
| Nov              | 415,765.3              | 72,539.6             | 31,041.1                | 2,897.7                       | 38,600.8             | 64,696.3             | 62,018.9             | 62,008.8             | 10.1       | 2,669.7               | 7.7         | 754.3                              | 133,712.6                           | 55,314.9             | 50,275.1             | 61.0                            |                    | 88,747.            |
| Dec              | 421,804.0              | 73,838.0             | 30,211.4                | 2,958.4                       | 40,668.3             | 63,426.8             | 61,027.5             | 61,007.3             | 20.2       | 2,398.8               | 0.5         | 1,406.2                            | 137,735.9                           | 53,376.3             | 46,968.7             | 61.0                            |                    | 92,020.            |
| 2015             |                        |                      |                         |                               |                      |                      |                      |                      |            |                       |             |                                    |                                     |                      |                      |                                 |                    |                    |
| Jan              | 419,757.6              | 71,463.1             | 28,246.1                | 2,857.7                       | 40,359.2             | 64,076.7             | 61,569.0             | 61,567.5             | 1.5        | 2,507.3               | 0.4         | 1,394.8                            | 135,526.3                           | 58,572.4             | 53,443.4             | 61.0                            | 5,068.0            | 88,724.            |
| Feb              | 425,074.1              | 76,584.6             | 34,260.2                | 2,717.1                       | 39,607.4             | 63,036.3             | 60,588.0             | 60,582.2             | 5.8        | 2,447.8               | 0.4         | 1,353.6                            | 134,316.8                           | 59,173.5             | 53,867.2             | 61.0                            |                    | 90,609.            |