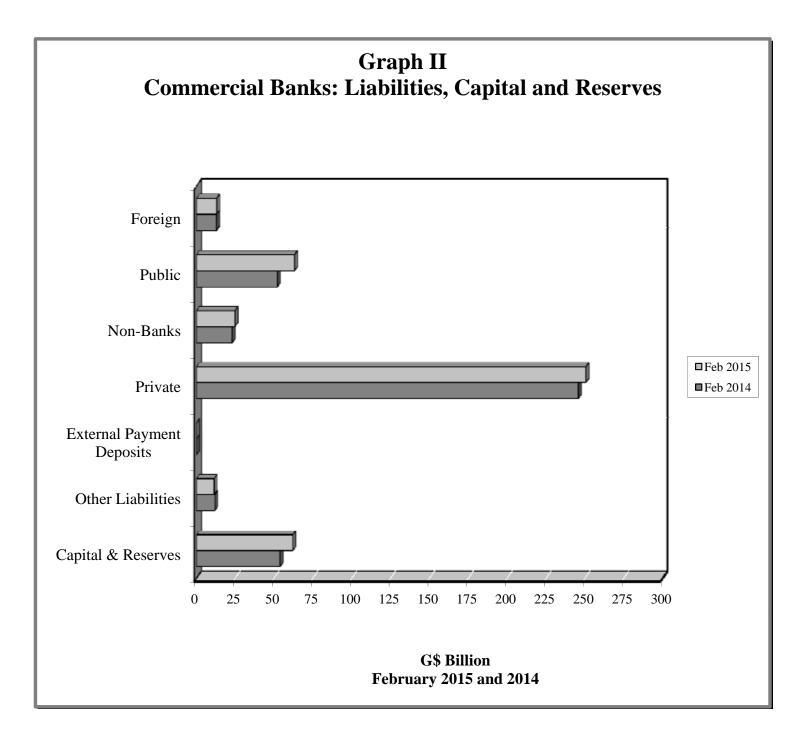

#### COMMERCIAL BANKS : LIABILITIES, CAPITAL AND RESERVES (G\$ MILLION)

|              |                        |                      | Foreign            | Sector               |       |                      | Public                 | Sactor               |                    | Non-Bank                 |                        |                     |         |                      | Table 2.1 (b)        |
|--------------|------------------------|----------------------|--------------------|----------------------|-------|----------------------|------------------------|----------------------|--------------------|--------------------------|------------------------|---------------------|---------|----------------------|----------------------|
| End of       | Total                  |                      | Bal. due to        | Non-                 |       |                      | Central                | Public               |                    | Financial                | Private                | External            | Bank of | Other                | Capital &            |
| Period       | Liabilities            | Total                | Banks<br>Abroad    | Resident<br>Deposits | Other | Total                | Government<br>Deposits |                      | Other<br>Deposits  | Institutions<br>Deposits | Sector<br>Deposits     | Payment<br>Deposits | Guyana  | Liabilities          | Reserves             |
|              |                        |                      |                    |                      |       |                      |                        |                      |                    |                          |                        |                     |         |                      |                      |
| 2005         | 162,730.9              | 10,572.6             | 855.0              | 9,717.6              | -     | 19,923.0             | 7,371.8                | 3,361.5              | 9,189.7            | 9,910.0                  | 100,618.1              | 61.7                | -       | 5,526.8              | 16,118.8             |
| 2006         | 180,216.1              | 10,836.8             | 761.5              | 10,075.3             | -     | 21,432.4             | 2,945.7                | 9,120.0              | 9,366.7            | 8,539.6                  | 114,585.7              | 61.7                | -       | 7,015.4              | 17,744.6             |
| 2007         | 203,975.1              | 11,169.1             | 714.2              | 10,454.9             | -     | 24,862.5             | 4,302.5                | 11,162.4             | 9,397.7            | 9,334.2                  | 131,001.5              | 61.7                | -       | 6,749.3              | 20,796.7             |
| 2008         | 232,629.3              | 9,591.6              | 1,393.3            | 8,198.3              | -     | 29,720.7             | 5,587.8                | 14,203.4             | 9,929.5            | 11,121.8                 | 146,970.1              | 61.7                | -       | 10,500.2             | 24,663.3             |
| 2009         | 253,760.1              | 11,655.2             | 1,413.3            | 10,241.9             | -     | 29,586.3             | 4,184.1                | 18,572.5             | 6,829.8            | 13,995.5                 | 160,574.5              | 61.7                | -       | 8,805.9              | 29,081.0<br>33,928.1 |
| 2010<br>2011 | 296,125.6<br>328,165.6 | 14,368.7<br>13,910.8 | 2,933.8<br>3,823.4 | 11,434.9<br>10,087.5 | -     | 38,350.1<br>40,401.9 | 6,622.5<br>6,680.3     | 27,208.5<br>26,298.4 | 4,519.1<br>7,423.3 | 15,622.0<br>15,194.9     | 182,722.5<br>208,437.6 | 61.1<br>61.0        | -       | 11,072.9<br>11,558.3 | 33,928.1<br>38,601.1 |
| 2012         |                        |                      |                    |                      |       |                      |                        |                      |                    |                          |                        |                     |         |                      |                      |
| Mar          | 327,633.4              | 11,657.9             | 1,789.6            | 9,868.3              |       | 35,812.6             | 6,300.6                | 21,985.9             | 7,526.1            | 14,869.1                 | 216,421.9              | 61.0                |         | 8,033.3              | 40,777.7             |
| Jun          | 343,827.7              | 13,288.7             | 2,059.9            | 9,000.3<br>11,228.9  | -     | 39,800.0             | 6,300.6                | 21,965.9             | 7,526.1            | 14,009.1                 | 216,421.9              | 61.0                | -       | 8,033.3<br>7,962.8   | 40,777.7             |
| Sep          | 343,827.7              | 12,025.7             | 2,059.9            | 9,720.1              | -     | 42,298.5             | 6,643.1                | 25,319.5             | 7,030.0            | 16,255.0                 | 232,684.5              | 61.0                | -       | 7,962.0<br>8,575.5   | 41,764.0             |
| Dec          | 356,945.8<br>378,123.6 | 12,025.7<br>11,430.1 | 2,305.5<br>2,431.3 | 9,720.1<br>8,998.7   | -     | 42,298.5<br>55,118.6 | 13,833.1               | 26,346.4<br>34,326.5 | 6,959.0            | 17,194.8                 | 232,664.5              | 61.0                | -       | 8,575.5<br>14,843.8  | 44,105.9<br>45,070.9 |
| 2013         |                        |                      |                    |                      |       |                      |                        |                      |                    |                          |                        |                     |         |                      |                      |
| Jan          | 382,370.0              | 11,705.4             | 2,196.5            | 9,508.9              | -     | 54,004.8             | 11,420.2               | 35,460.2             | 7,124.4            | 19,044.5                 | 240,382.6              | 61.0                | -       | 11,043.5             | 46,128.2             |
| Feb          | 383,115.9              | 12,385.0             | 2,546.6            | 9,838.4              | -     | 55,217.9             | 12,106.4               | 35,991.5             | 7,120.0            | 19,702.7                 | 236,723.5              | 61.0                | -       | 10,867.1             | 48,158.6             |
| Mar          | 384,804.7              | 12,413.6             | 2,675.8            | 9,737.7              | -     | 52,267.1             | 12,014.4               | 33,225.5             | 7,027.2            | 21,447.3                 | 240,507.8              | 61.0                | -       | 9,723.4              | 48,384.5             |
| Apr          | 387,209.6              | 12,400.5             | 2,323.0            | 10,077.5             | -     | 51,528.4             | 12,037.4               | 33,043.1             | 6,447.9            | 22,656.1                 | 242,583.6              | 61.0                | -       | 8,946.2              | 49,033.7             |
| May          | 385,934.7              | 11,694.0             | 1,519.8            | 10,174.2             | -     | 51,480.9             | 13,455.4               | 32,925.6             | 5,100.0            | 20,870.3                 | 243,371.0              | 61.0                | -       | 8,883.2              | 49,574.3             |
| Jun          | 391,477.7              | 11,972.9             | 1,431.2            | 10,541.7             | -     | 56,274.6             | 13,727.6               | 36,930.8             | 5,616.1            | 22,884.0                 | 242,223.8              | 61.0                | -       | 8,307.5              | 49,753.8             |
| Jul          | 392,877.1              | 11,795.3             | 1,276.6            | 10,518.7             | -     | 53,182.6             | 15,204.0               | 32,036.5             | 5,942.2            | 23,173.7                 | 241,967.2              | 61.0                | -       | 12,465.1             | 50,232.1             |
| Aug          | 397,832.6              | 12,227.9             | 1,268.1            | 10,959.8             | -     | 54,401.4             | 15,160.7               | 33,653.4             | 5,587.4            | 23,506.1                 | 245,186.2              | 61.0                | -       | 11,391.9             | 51,058.0             |
| Sep          | 398,266.3              | 11,172.7             | 1,134.2            | 10,038.5             | -     | 57,077.4             | 15,117.1               | 36,471.7             | 5,488.6            | 24,508.1                 | 243,852.1              | 61.0                | -       | 10,620.5             | 50,974.4             |
| Oct          | 402,113.0              | 13,075.0             | 1,522.3            | 11,552.8             | -     | 55,535.0             | 14,864.8               | 35,089.1             | 5,581.1            | 24,325.2                 | 245,512.9              | 61.0                | -       | 12,003.1             | 51,600.7             |
| Nov          | 405,650.7              | 12,218.8             | 1,373.5            | 10,845.4             | -     | 61,688.5             | 14,891.9               | 41,214.5             | 5,582.1            | 24,232.1                 | 244,593.4              | 61.0                | -       | 10,720.6             | 52,136.2             |
| Dec          | 413,604.7              | 12,624.3             | 2,364.9            | 10,259.4             | -     | 61,244.4             | 14,339.3               | 42,698.2             | 4,206.9            | 26,041.7                 | 242,915.4              | 61.0                | -       | 18,356.3             | 52,361.5             |
| 2014         |                        |                      |                    |                      |       |                      |                        |                      |                    |                          |                        |                     |         |                      |                      |
| Jan          | 402,916.9              | 13,001.6             | 1,938.0            | 11,063.6             | -     | 54,648.8             | 13,575.7               | 34,157.8             | 6,915.2            | 23,189.6                 | 243,723.1              | 61.0                | -       | 15,360.3             | 52,932.6             |
| Feb          | 399,569.9              | 12,856.3             | 1,666.0            | 11,190.3             | -     | 52,153.5             | 12,980.1               | 31,857.7             | 7,315.6            | 23,017.0                 | 245,759.9              | 61.0                | -       | 11,851.3             | 53,870.9             |
| Mar          | 397,445.7              | 11,139.2             | 1,566.6            | 9,572.5              | -     | 51,980.0             | 12,252.7               | 32,362.5             | 7,364.8            | 20,814.1                 | 245,805.2              | 61.0                | -       | 13,357.8             | 54,288.4             |
| Apr          | 401,516.2              | 12,178.4             | 2,079.5            | 10,098.9             | -     | 51,682.3             | 12,067.3               | 32,265.4             | 7,349.6            | 21,039.8                 | 248,162.7              | 61.0                | -       | 13,102.9             | 55,289.0             |
| May          | 401,734.3              | 11,868.7             | 1,961.9            | 9,906.8              | -     | 52,299.7             | 11,958.5               | 34,070.7             | 6,270.5            | 21,465.2                 | 248,484.4              | 61.0                | -       | 11,804.7             | 55,750.6             |
| Jun          | 403,401.0              | 12,145.8             | 2,314.5            | 9,831.3              | -     | 54,847.5             | 11,993.4               | 35,970.1             | 6,884.0            | 20,962.7                 | 248,981.8              | 61.0                | -       | 9,649.9              | 56,752.2             |
| Jul          | 404,593.8              | 12,651.6             | 2,814.6            | 9,837.0              | -     | 54,883.0             | 12,389.0               | 35,489.2             | 7,004.7            | 20,990.8                 | 248,876.5              | 61.0                | -       | 9,920.0              | 57,210.8             |
| Aug          | 407,091.6              | 11,705.1             | 2,218.1            | 9,487.0              | -     | 54,549.1             | 11,829.3               | 35,847.4             | 6,872.4            | 21,531.2                 | 251,918.3              | 61.0                | -       | 9,245.7              | 58,081.1             |
| Sep          | 407,964.9              | 11,354.0             | 2,247.9            | 9,106.1              | -     | 54,471.4             | 9,972.6                | 37,491.9             | 7,006.8            | 22,199.0                 | 250,745.0              | 61.0                | -       | 11,073.9             | 58,060.6             |
| Oct          | 414,628.6              | 11,953.5             | 2,360.9            | 9,592.6              | -     | 54,495.0             | 10,790.4               | 36,919.8             | 6,784.8            | 22,767.9                 | 253,340.7              | 61.0                | -       | 13,215.5             | 58,795.1             |
| Nov<br>Dec   | 415,765.3<br>421,804.0 | 11,650.7<br>12,625.5 | 2,405.7<br>3,117.7 | 9,244.9<br>9,507.9   | -     | 56,250.4<br>59,667.1 | 10,168.9<br>13,127.3   | 39,342.7<br>39,506.4 | 6,738.7<br>7,033.3 | 22,920.1<br>22,739.7     | 254,549.8<br>247,393.5 | 61.0<br>61.0        | -       | 10,584.6<br>19,362.1 | 59,748.7<br>59,955.0 |
| l            | 1,00-1.0               | .2,520.0             | 5,1111             | 3,001.0              |       |                      | 10,127.0               | 00,000.4             | .,000.0            | ,.00.1                   | 2.1,000.0              | 01.0                |         | 10,002.1             | 23,000.0             |
| 2015<br>Jan  | 419,757.6              | 11,592.5             | 2,273.4            | 9,319.1              | _ 1   | 60,644.5             | 13,530.6               | 39,903.5             | 7,210.4            | 22,666.5                 | 253,347.6              | 61.0                |         | 10,835.2             | 60,610.4             |
| Feb          | 425,074.1              | 13,018.5             | 2,273.4            | 10,073.6             | -     | 63,158.1             | 12,128.3               | 43,701.4             | 7,328.4            | 22,000.5                 | 250,651.9              | 61.0                | -       | 11,394.9             | 62,013.2             |