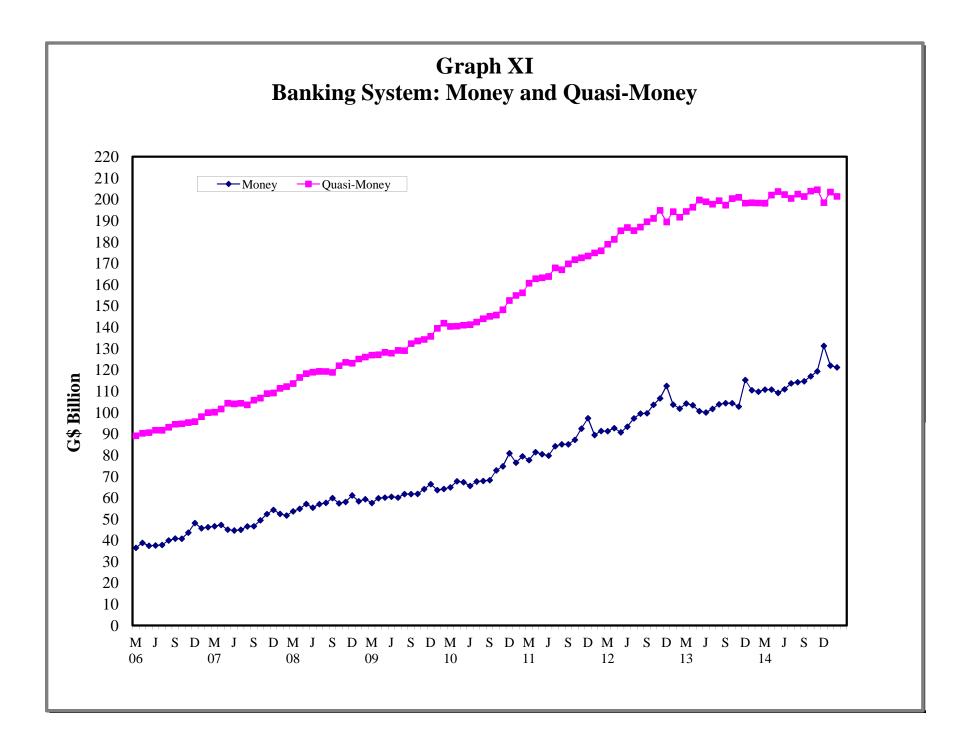

#### 3. BANKING SYSTEM

- 3.1 Monetary Survey
- 3.2 International Reserves and Foreign Assets