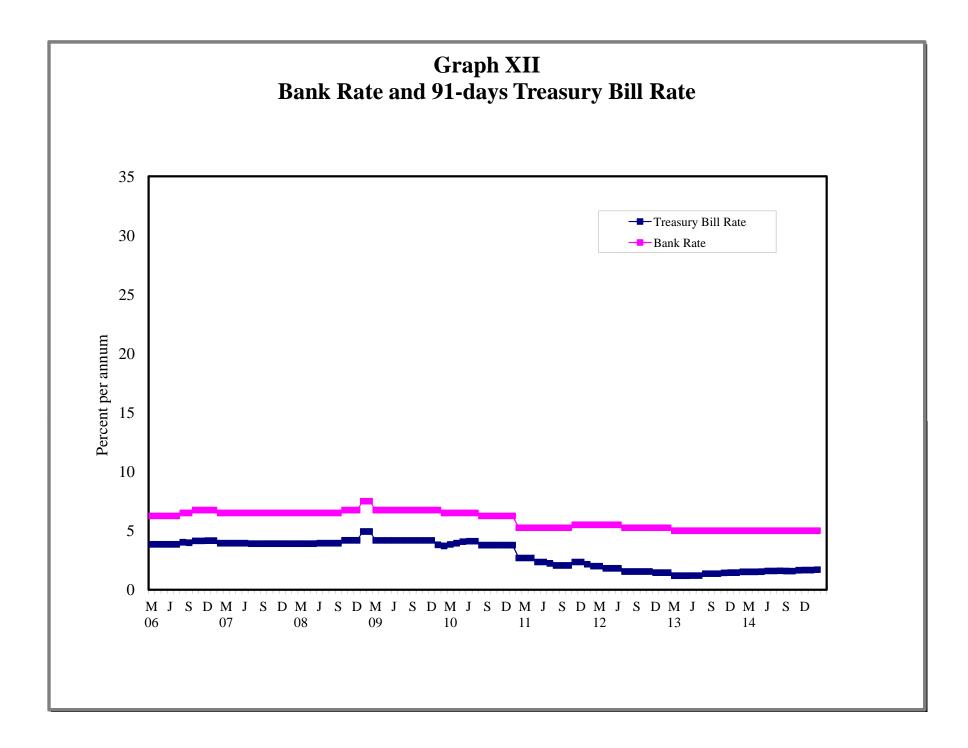

#### 4. MONEY, CAPITAL MARKET RATES AND OFFICIAL EXCHANGE RATES

- 4.1 Guyana: Selected Interest Rates
- 4.2 Commercial Banks: Selected Interest Rates
- 4.3 Comparative Treasury Bill Rates and Bank Rates
- 4.4 Changes in Bank of Guyana Transaction Exchange Rate (G\$\US\$)
- 4.5 Exchange Rate (G)US
- 4.6 Monthly Average Market Exchange Rates