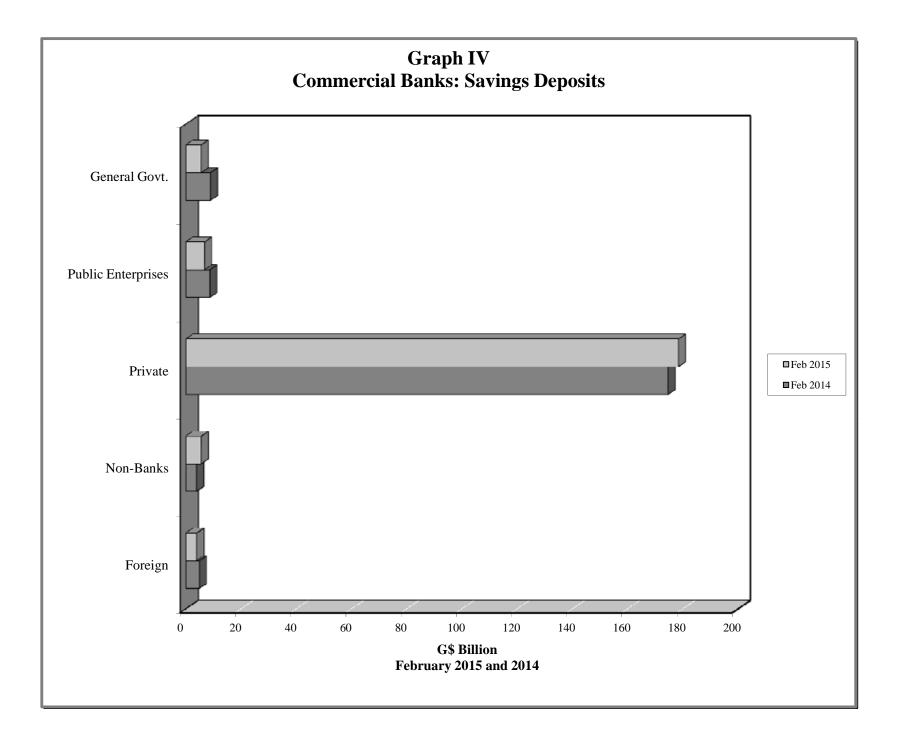

VIII | - | Commercial Banks: Liquid Assets (March 2006 - February 2015)                    |
| IX   | - | Commercial Banks: Reserve Requirements (March 2006 – February 2015)             |
| Х    | - | Banking System: Net Domestic Credit (March 2006 – February 2015)                |
| XI   | - | Banking System: Money and Quasi Money (March 2006 - February 2015)              |
| XII  | - | Bank Rate and Treasury Bill Rate (March 2006 – February 2015)                   |
| XIII | - | Commercial Banks: Prime and Average Lending Rates (March 2006 – February 2015)  |
| XIV  | - | Commercial Banks: Time and Savings Deposit Rates (March 2006 – February 2015)   |
| XV   | - | Market Exchange Rates (March 2006 – February 2015)                              |

GENERAL NOTES NOTES TO THE TABLES































### I. GENERAL NOTES

#### Symbols Used

- ... Indicates that data are not available;
- Indicates that the figure is zero or less than half the final digit shown or that the item does not exist;
- Used between two period (e.g. 2010-11 or July-September) to indicate the years or months covered including the beginning and the ending year or month as the case may be;
- / Used between years (e.g. 2010/11) to indicate a crop year or fiscal year.
- = Means incomplete data due probably to under-reporting or partial response by respondents.
- \* Means preliminary figures.
- \*\* Means revised figures.

In some cases, the individual items do not always sum up to the totals due to rounding.

#### Acknowledgement

The Bank of Guyana wishes to express its appreciation for the a