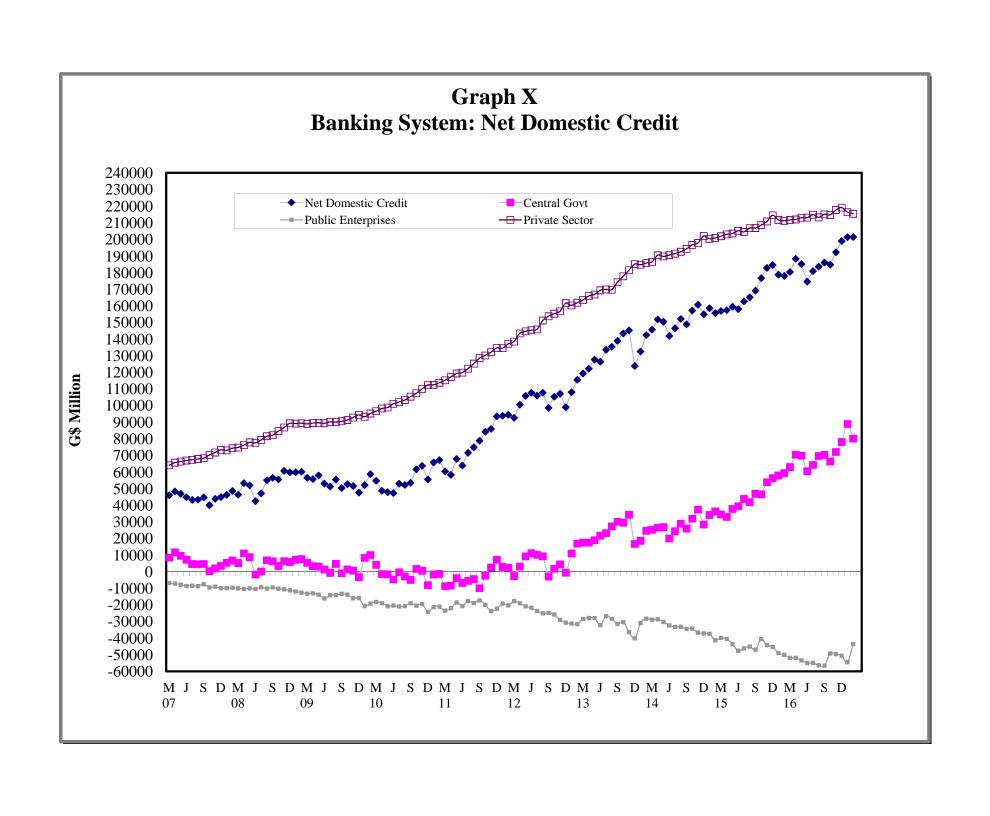

## STATISTICAL ABSTRACT

| TABLE           | S CONTENTS                                                                     |
|-----------------|--------------------------------------------------------------------------------|
|                 | 1. MONETARY AUTHORITY                                                          |
| 1.1             | Bank of Guyana: Assets                                                         |
| 1.2             | Bank of Guyana: Liabilities                                                    |
| 1.3             | Bank of Guyana: Currency Notes Issue                                           |
| 1.4             | Bank of Guyana: Coins Issue                                                    |
|                 | 2. COMMERCIAL BANKS                                                            |
| 2.1(a)          | Commercial Banks: Assets                                                       |
| 2.1(b)          | Commercial Banks: Liabilities, Capital and Reserves                            |
| 2.2             | Commercial Banks: Total Deposits                                               |
| 2.3             | Commercial Banks: Demand Deposits                                              |
| 2.4             | Commercial Banks: Time Deposits                                                |
| 2.5             | Commercial Banks: Savings Deposits                                             |
| 2.6             | Commercial Banks: Time Deposits by Maturity                                    |
| 2.7             | Commercial Banks: Debits and Credits on Savings Accounts                       |
| 2.8             | Commercial Banks: Debits on Chequing Accounts                                  |
| 2.9             | Commercial Banks: Clearing Balances                                            |
| ` '             | Commercial Banks: Total Loans and Advances                                     |
| 2.10(b)         | Commercial Banks: Total Loans and Advances                                     |
| 2.11            | Commercial Banks: Demand Loans and Advances                                    |
| 2.12            | Commercial Banks: Term Loans and Advances                                      |
|                 | Commercial Banks: Loans and Advances to Residents by Sector                    |
|                 | Commercial Banks: Loans and Advances to Residents by Sector                    |
|                 | Commercial Banks: Loans and Advances to Residents by Sector                    |
|                 | Commercial Banks: Loans and Advances to Residents by Sector                    |
|                 | Commercial Banks: Loans and Advances to Residents by Sector                    |
| 2.13(f)         |                                                                                |
|                 | Commercial Banks: Loans and Advances to Residents by Sector                    |
| 2.13(h)<br>2.14 | Commercial Banks: Loans and Advances to Residents by Sector                    |
| 2.14            | Commercial Banks: Liquid Assets Commercial Banks: Minimum Reserve Requirements |
|                 | Foreign Exchange Intervention                                                  |
|                 | Interbank Trade                                                                |
| 2.17            | Commercial Banks Holdings of Treasury Bills                                    |
| 2.17            | 3. BANKING SYSTEM                                                              |
| 2 1             |                                                                                |
| 3.1<br>3.2      | Monetary Survey International Reserves and Foreign Assets                      |
|                 | 4. MONEY, CAPITAL MARKET RATES<br>AND OFFICIAL EXCHANGE RATES                  |
| 4.1             | Guyana: Selected Interest Rates                                                |
| 4.2             | Commercial Banks: Selected Interest Rates                                      |
| 4.3             | Comparative Treasury Bill Rates and Bank Rates                                 |
| 4.4             | Changes in Bank of Guyana Transaction Exchange Rate (G\$\US\$)                 |
| 4.5             | Exchange Rate (G\$\US\$)                                                       |
| 4.6             | Monthly Average Market Exchange Rates                                          |