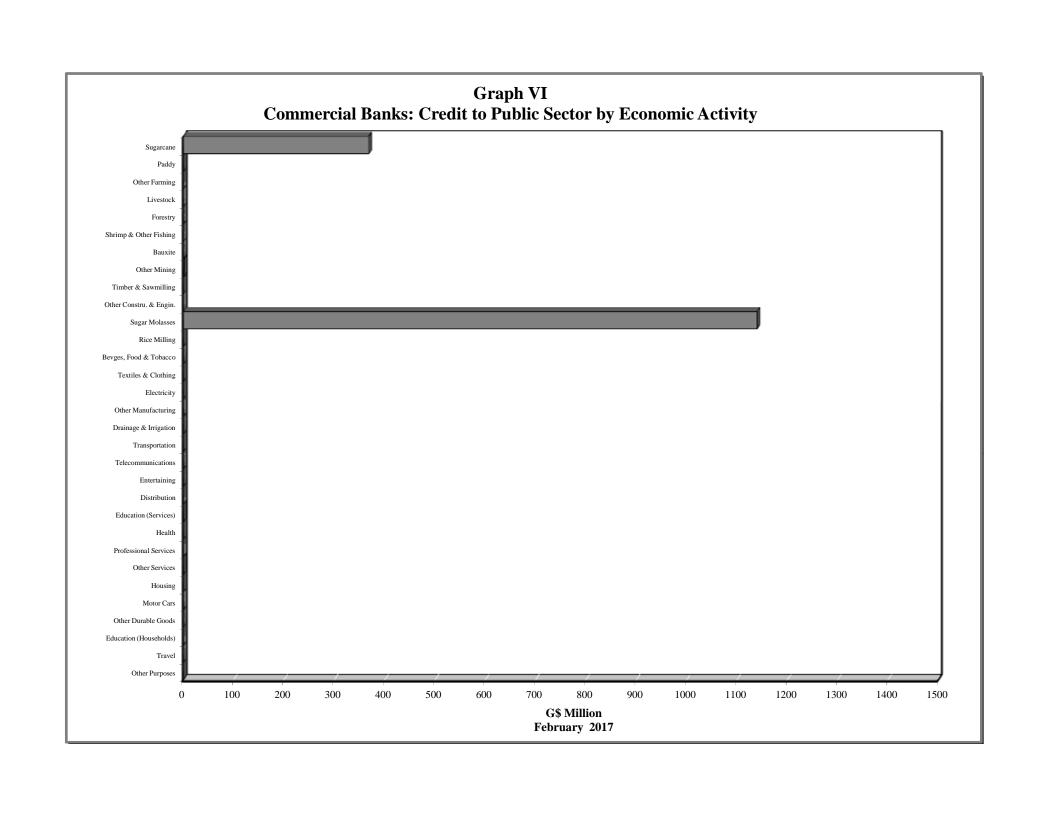

## COMMERCIAL BANKS: ASSETS (G\$ MILLION)

Table 2.1 (a)

|                  |                        |                      | Foreig                              | n Sector                          | ı        |          |          | Public 9   | Sector     |                       |       |                                    | Driv Coot                     |                      | Rank of  | Guyana                          |          | able 2.1 (a)           |
|------------------|------------------------|----------------------|-------------------------------------|-----------------------------------|----------|----------|----------|------------|------------|-----------------------|-------|------------------------------------|-------------------------------|----------------------|----------|---------------------------------|----------|------------------------|
|                  |                        |                      |                                     | 1                                 |          | 1        | Contro   | al Governm |            | I                     |       | Non-Bank                           | Priv. Sect.                   |                      | Dailk Ol | Juyana                          |          |                        |
| End of<br>Period | Total<br>Assets        | Total                | Bal. due<br>from<br>Banks<br>Abroad | Loans to<br>Non-<br>Resident<br>s | Other    | Total    | Total    |            |            | Public<br>Enterprises | Other | Financial<br>Institutions<br>Loans | Loans & Advances & Securities | Total                | Deposits | External<br>Payment<br>Deposits | Currency | Other                  |
| 2007             | 203,975.1              | 49,625.0             | 24,551.7                            | 692.9                             | 24,380.4 | 44,364.7 | 43,035.6 | 43,035.6   | 0.0        | 1,239.6               | 89.5  | 37.8                               | 56,824.2                      | 24,129.3             | 20,654.5 | 61.7                            | 3,413.1  | 28,994.2               |
| 2007             | 232,629.3              | 49,506.4             | 18,857.4                            | 534.5                             | 30,114.5 | 53,997.4 | 50,945.0 | 50,909.2   | 35.8       | 2,998.1               | 54.3  | 109.2                              | 67,233.1                      | 25,183.9             | 21,819.8 | 61.7                            | 3,302.4  | 36,599.4               |
| 2009             | 253,760.1              | 44,979.3             | 16,641.7                            | 1,092.3                           | 27,245.3 | 62,081.0 | 59,386.6 | 59,364.1   | 22.5       | 2,641.3               | 53.0  | 103.0                              | 66,979.9                      | 35,829.9             | 32,070.4 | 61.7                            | 3,697.8  | 43,787.1               |
| 2010             | 296,125.6              | 47,126.3             | 15,796.6                            | 1,332.3                           | 29,997.4 | 70,197.8 | 67,065.6 | 67,057.3   | 8.2        | 3,085.2               | 47.1  | 15.5                               | 78,307.7                      | 45,384.4             | 40,842.7 | 61.1                            | 4,480.6  | 55,093.9               |
| 2011             | 328,165.6              | 53,126.1             | 25,578.5                            | 1,171.1                           | 26,376.5 | 77,508.2 | 73,417.5 | 73,415.6   | 1.9        | 4,030.9               | 59.8  | 31.1                               | 94,238.2                      | 41,055.6             | 36,206.6 | 61.0                            | 4,787.9  | 62,206.5               |
| 2012             | 378,123.6              | 64,086.5             | 32,461.9                            | 1,195.4                           | 30,429.2 | 72,971.5 | 69,249.1 | 69,247.0   | 2.1        | 3,661.2               | 61.2  | 359.5                              | 112,969.7                     | 48,899.5             | 41,182.0 | 61.0                            | 7,656.4  | 78,836.8               |
| 2013             | 413,604.7              | 61,845.1             | 23,628.5                            | 1,967.9                           | 36,248.7 | 82,027.1 | 79,432.9 | 79,431.6   | 1.4        | 2,587.5               | 6.7   | 835.9                              | 128,286.9                     | 53,681.6             | 47,056.5 | 61.0                            | 6,564.0  | 86,928.1               |
| 2014             |                        |                      |                                     |                                   |          |          |          |            |            |                       |       |                                    |                               |                      |          |                                 |          |                        |
| Mar              | 397,445.7              | 57,199.0             | 20,244.6                            | 1,943.3                           | 35,011.1 | 77,307.3 | 73,758.2 | 73,753.4   | 4.8        | 3,547.1               | 1.9   | 895.1                              | 127,593.1                     | 50,510.2             | 46,061.9 | 61.0                            | 4,387.2  | 83,941.1               |
| Jun              | 403,401.0              | 66,853.7             | 28,906.5                            | 2,041.5                           | 35,905.7 | 72,174.3 | 68,445.7 | 68,444.4   | 1.3        | 3,724.4               | 4.1   | 881.9                              | 129,448.7                     | 47,380.0             | 42,453.3 | 61.0                            | 4,865.6  | 86,662.5               |
| Sep              | 407,964.9              | 68,274.9             | 28,973.8                            | 2,004.0                           | 37,297.1 | 67,376.3 | 64,388.4 | 64,388.2   | 0.1        | 2,983.1               | 4.9   | 972.3                              | 131,445.1                     | 51,455.5             | 47,373.0 | 61.0                            | 4,021.5  | 88,440.7               |
| Dec              | 421,804.0              | 73,838.0             | 30,211.4                            | 2,958.4                           | 40,668.3 | 63,426.8 | 61,027.5 | 61,007.3   | 20.2       | 2,398.8               | 0.5   | 1,406.2                            | 137,735.9                     | 53,376.3             | 46,968.7 | 61.0                            | 6,346.6  | 92,020.8               |
| 2015             |                        |                      |                                     |                                   |          |          |          |            |            |                       |       |                                    |                               |                      |          |                                 |          |                        |
| Jan              | 419,757.6              | 71,463.1             | 28,246.1                            | 2,857.7                           | 40,359.2 | 64,076.7 | 61,569.0 | 61,567.5   | 1.5        | 2,507.3               | 0.4   | 1,394.8                            | 135,526.3                     | 58,572.4             | 53,443.4 | 61.0                            | 5,068.0  | 88,724.2               |
| Feb              | 425,074.1              | 76,584.6             | 34,260.2                            | 2,717.1                           | 39,607.4 | 63,036.3 | 60,588.0 | 60,582.2   | 5.8        | 2,307.3               | 0.4   | 1,353.6                            | 134,316.8                     | 59,173.5             | 53,867.2 | 61.0                            | 5,245.2  | 90,609.3               |
| Mar              | 426,224.7              | 82,935.0             | 40,284.6                            | 2,459.5                           | 40,191.0 | 62,039.4 | 59,920.0 | 59,919.5   | 0.5        | 2,119.0               | 0.4   | 1,370.5                            | 134,677.0                     | 52,714.5             | 46,901.7 | 61.0                            | 5,751.8  | 92,488.3               |
| Apr              | 429,056.5              | 85,161.3             | 41,163.9                            | 2,684.1                           | 41,313.3 | 61,348.1 | 58,854.6 | 58,660.3   | 194.3      | 2,493.1               | 0.3   | 1,395.0                            | 134,917.0                     | 53,691.0             | 48,374.3 | 61.0                            | 5,255.6  | 92,544.1               |
| May              | 432,667.9              | 81,413.7             | 36,363.5                            | 2,383.8                           | 42,666.4 | 61,090.2 | 58,595.5 | 58,594.0   | 1.4        | 2,494.4               | 0.3   | 1,420.9                            | 135,121.2                     | 60,659.8             | 55,149.5 | 61.0                            | 5,449.3  | 92,962.0               |
| Jun              | 437,161.2              | 79,365.7             | 35,673.9                            | 2,414.8                           | 41,277.0 | 60,291.7 | 58,463.7 | 58,461.5   | 2.2        | 1,827.6               | 0.3   | 1,443.1                            | 135,218.6                     | 66,558.1             | 60,697.1 | 61.0                            | 5,799.9  | 94,284.1               |
| Jul              | 437,784.1              | 75,959.3             | 30,636.4                            | 2,200.6                           | 43,122.2 | 63,491.2 | 61,456.8 | 61,450.7   | 6.1        | 2,034.1               | 0.3   | 1,561.9                            | 134,049.2                     | 67,030.3             | 62,282.9 | 61.0                            | 4,686.4  | 95,692.3               |
| Aug              | 437,576.2              | 73,502.1             | 27,611.2                            | 2,392.0                           | 43,498.8 | 63,869.7 | 61,331.3 | 61,330.3   | 0.9        | 2,538.0               | 0.4   | 1,655.4                            | 136,240.2                     | 66,999.8             | 62,228.8 | 61.0                            | 4,710.0  | 95,309.1               |
| Sep              | 433,831.1              | 69,841.3             | 28,003.9                            | 2,476.5                           | 39,361.0 | 62,802.9 | 60,963.1 | 60,961.3   | 1.8        | 1,837.0               | 2.8   | 1,719.7                            | 136,017.4                     | 68,341.5             | 62,633.0 | 61.0                            | 5,647.5  | 95,108.3               |
| Oct              | 433,386.2              | 72,493.1             | 29,936.2                            | 2,604.3                           | 39,952.6 | 62,996.3 | 60,758.2 | 60,734.9   | 23.3       | 2,234.6               | 3.6   | 1,768.4                            | 137,160.0                     | 62,848.6             | 57,768.5 | 61.0                            | 5,019.1  | 96,119.7               |
| Nov              | 441,629.4              | 72,242.0             | 28,533.5                            | 2,793.9                           | 40,914.6 | 64,163.8 | 61,907.8 | 61,907.2   | 0.6        | 2,251.4               | 4.6   | 1,450.8                            | 139,094.6                     | 67,216.2             | 61,773.8 | 61.0                            | 5,381.4  | 97,462.0               |
| Dec              | 442,903.2              | 73,750.5             | 29,365.7                            | 2,728.5                           | 41,656.4 | 65,702.2 | 63,704.0 | 63,704.0   | 0.0        | 1,953.9               | 44.3  | 1,504.1                            | 142,561.5                     | 61,507.9             | 53,606.8 | 61.0                            | 7,840.1  | 97,876.9               |
| 2016             |                        |                      |                                     |                                   |          |          |          |            |            |                       |       |                                    |                               |                      |          |                                 |          |                        |
| Jan              | 448,936.8              | 73,112.8             | 28,050.7                            | 2,838.6                           | 42,223.5 | 66,233.0 | 64,191.7 | 64,188.0   | 3.8        | 1,996.8               | 44.5  | 1,576.5                            | 139,306.5                     | 71,491.8             | 65,775.8 | 61.0                            | 5,655.0  | 97,216.3               |
| Feb              | 452,177.6              | 74,603.6             | 31,213.0                            | 2,724.5                           | 40,666.2 | 66,448.5 | 64,385.8 | 64,378.6   | 7.2        | 2,031.4               | 31.4  | 1,020.3                            | 138,792.9                     | 73,703.1             | 67,509.5 | 61.0                            | 6,132.6  | 97,609.2               |
| Mar              | 455,249.7              | 77,882.0             | 34,480.4                            | 3,133.7                           | 40,267.9 | 67,246.3 | 65,334.5 | 65,334.4   | 0.1        | 1,910.8               | 1.1   | 812.5                              | 139,363.9                     | 70,378.7             | 63,923.5 | 61.0                            | 6,394.2  | 99,566.1               |
| Apr              | 456,803.3              | 77,364.4             | 32,776.4                            | 3,026.1                           | 41,561.9 | 66,744.8 | 65,196.0 | 65,192.3   | 3.7        | 1,510.1               | 38.6  | 974.5                              | 139,179.7                     | 73,070.8             | 67,523.8 | 61.0                            | 5,485.9  | 99,469.0               |
| May              | 459,047.8              | 78,857.3             | 33,187.1                            | 2,759.2                           | 42,911.0 | 64,916.1 | 62,981.0 | 62,975.7   | 5.4        | 1,913.4               | 21.6  | 820.1                              | 140,148.5                     | 65,900.3             | 59,393.1 | 61.0                            | 6,446.2  | 108,405.5              |
| Jun              | 455,469.7              | 78,649.2             | 32,678.4                            | 2,760.6                           | 43,210.2 | 68,379.0 | 66,404.9 | 66,404.8   | 0.2        | 1,878.1               | 96.0  | 800.3                              | 139,767.7                     | 67,941.3             | 62,365.0 | 60.8                            | 5,515.4  | 99,932.1               |
| Jul              | 459,795.2              | 79,746.9             | 32,808.9                            | 2,968.7                           | 43,969.3 | 68,355.8 | 66,403.0 | 66,403.0   | 0.0        | 1,857.7               | 95.1  | 863.5                              | 141,156.5                     | 68,986.7             | 63,105.4 | 60.8                            | 5,820.5  | 100,685.8              |
| Aug              | 465,368.2              | 81,124.7             | 32,361.8                            | 2,689.5                           | 46,073.3 | 68,292.3 | 66,459.4 | 66,458.3   | 1.0        | 1,688.2               | 144.7 | 1,010.7                            | 139,455.0                     | 69,112.9             | 63,297.7 | 60.8                            | 5,754.4  | 106,372.7              |
| Sep              | 467,018.0              | 80,192.4             | 29,278.8                            | 2,880.9                           | 48,032.7 | 68,258.8 | 66,193.1 | 66,191.6   | 1.4        | 1,908.2               | 157.5 | 998.6                              | 140,830.5                     | 73,945.7             | 68,415.8 | 60.8                            | 5,469.1  | 102,792.0              |
| Oct              | 465,313.7              | 78,513.0             | 25,917.8                            | 2,605.4                           | 49,989.7 | 67,934.3 | 65,869.4 | 65,868.7   | 0.7        | 1,903.8               | 161.1 | 1,019.1                            | 140,484.6                     | 74,338.7             | 68,715.7 | 60.8                            | 5,562.2  | 103,024.0              |
| Nov              | 472,488.8<br>467,298.4 | 75,389.6<br>73,398.8 | 19,916.2                            | 2,424.3                           | 53,049.2 | 68,193.9 | 66,178.3 | 66,173.7   | 4.6<br>0.7 | 1,883.2               | 132.4 | 1,152.0<br>1,252.7                 | 142,821.9<br>144,280.9        | 81,103.4<br>75,238.0 | 74,686.4 | 60.8                            | 6,356.2  | 103,827.9<br>105,020.3 |
| Dec              | 467,298.4              | 13,398.8             | 19,552.3                            | 2,685.2                           | 51,161.2 | 68,107.7 | 66,172.8 | 66,172.0   | 0.7        | 1,773.7               | 161.3 | 1,252.7                            | 144,280.9                     | 75,238.0             | 66,824.4 | 60.8                            | 8,352.8  | 105,020.3              |
| 2017             | 1                      |                      |                                     |                                   |          |          |          | ı          |            |                       |       | T                                  |                               |                      | 1        |                                 |          |                        |
| Jan              | 475,511.0              | 72,808.2             | 18,876.1                            | 2,423.4                           | 51,508.8 | 67,499.7 | 66,161.7 | 66,160.7   | 1.1        | 1,225.7               | 112.3 | 1,219.3                            | 141,388.5                     | 88,154.6             | 81,052.9 | 60.8                            | 7,040.9  | 104,440.6              |
| Feb              | 468,711.3              | 74,786.3             | 21,128.2                            | 1,897.1                           | 51,761.1 | 64,266.5 | 62,685.9 | 62,685.0   | 0.8        | 1,510.1               | 70.5  | 922.7                              | 140,193.9                     | 82,486.5             | 76,735.8 | 60.8                            | 5,689.9  | 106,055.3              |