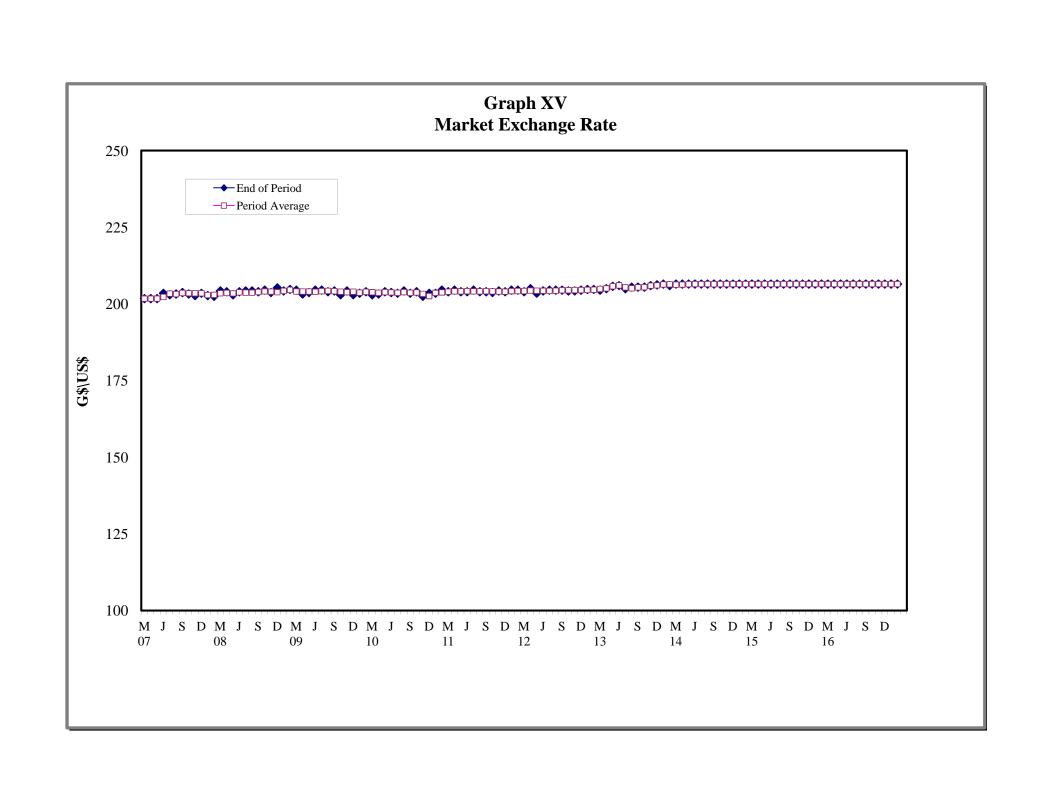

ommercial Banks: Reserve Requirements (March 2006 – February 2017)             |
| X    | - | Banking System: Net Domestic Credit (March 2006 – February 2017)                |
| XI   | - | Banking System: Money and Quasi Money (March 2006 – February 2017)              |
| XII  | - | Bank Rate and Treasury Bill Rate (March 2006 - February 2017)                   |
| XIII | - | Commercial Banks: Prime and Average Lending Rates (March 2006 – February 2017)  |
| XIV  | - | Commercial Banks: Time and Savings Deposit Rates (March 2006 – February 2017)   |
| XV   | _ | Market Exchange Rates (March 2006 – February 2017)                              |

GENERAL NOTES

NOTES TO THE TABLES

























Graph XIII
Commercial Banks: Prime and Average\* Lending Rate



\* Weighted average





## I. GENERAL NOTES

## **Symbols Used**

- ... Indicates that data are not available;
- Indicates that the figure is zero or less than half the final digit shown or that the item does not exist;
- Used between two period (e.g. 2010-11 or July-September) to indicate the years or months covered including the beginning and the ending year or month as the case may be;
- / Used between years (e.g. 2010/11) to indicate a crop year or fiscal year.
- Means incomplete data due probably to under-reporting or partial response by respondents.
- \* Means preliminary figures.
- \*\* Means revised figures.

In some cases, the individual items do not always sum up to the totals due to rounding.

## Acknowledgement

The Bank of Guyana wishes to express its appreciation for the assistance received from t