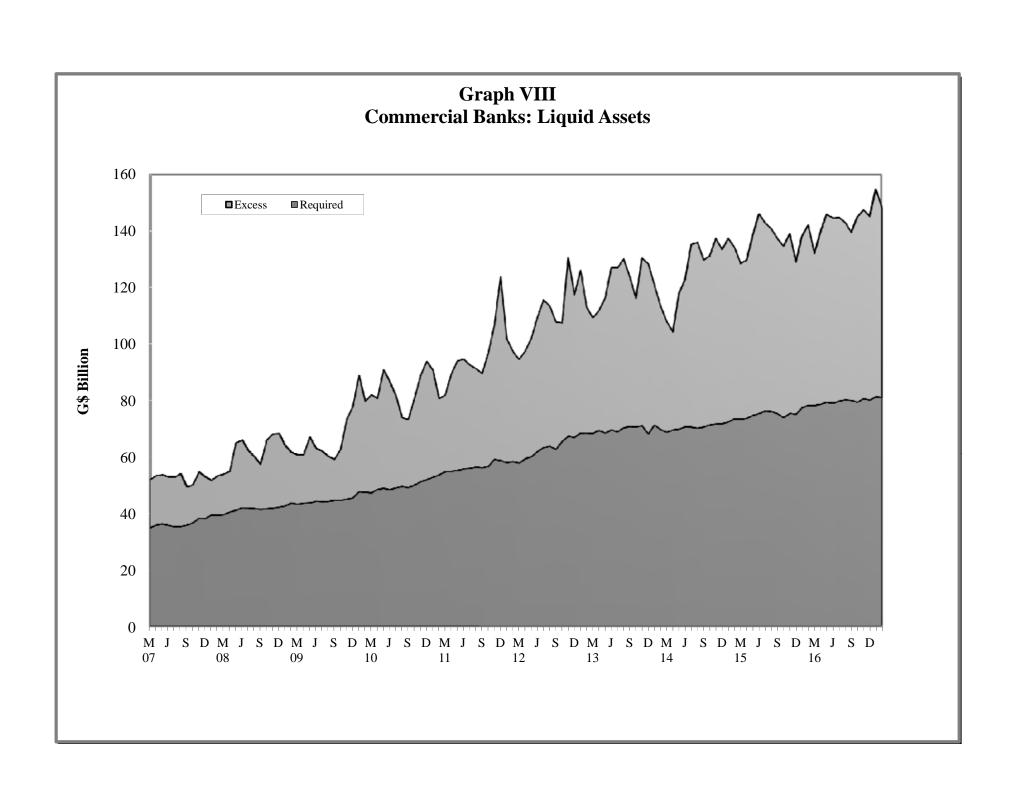

## COMMERCIAL BANKS: ASSETS (G\$ MILLION)

Table 2.1 (a)

|                  |                        |                      | Foreig                              | n Sector                          | ı        |          |          | Public 9   | Sector     |                       |       |                                    | Driv Coot                     |                      | Rank of  | Guyana                          |          | able 2.1 (a)           |
|------------------|------------------------|----------------------|-------------------------------------|-----------------------------------|----------|----------|----------|------------|------------|-----------------------|-------|------------------------------------|-------------------------------|----------------------|----------|---------------------------------|----------|------------------------|
|                  |                        |                      |                                     | 1                                 |          | 1        | Contro   | al Governm |            | I                     |       | Non-Bank                           | Priv. Sect.                   |                      | Dailk Ol | Juyana                          |          |                        |
| End of<br>Period | Total<br>Assets        | Total                | Bal. due<br>from<br>Banks<br>Abroad | Loans to<br>Non-<br>Resident<br>s | Other    | Total    | Total    |            |            | Public<br>Enterprises | Other | Financial<br>Institutions<br>Loans | Loans & Advances & Securities | Total                | Deposits | External<br>Payment<br>Deposits | Currency | Other                  |
| 2007             | 203,975.1              | 49,625.0             | 24,551.7                            | 692.9                             | 24,380.4 | 44,364.7 | 43,035.6 | 43,035.6   | 0.0        | 1,239.6               | 89.5  | 37.8                               | 56,824.2                      | 24,129.3             | 20,654.5 | 61.7                            | 3,413.1  | 28,994.2               |
| 2007             | 232,629.3              | 49,506.4             | 18,857.4                            | 534.5                             | 30,114.5 | 53,997.4 | 50,945.0 | 50,909.2   | 35.8       | 2,998.1               | 54.3  | 109.2                              | 67,233.1                      | 25,183.9             | 21,819.8 | 61.7                            | 3,302.4  | 36,599.4               |
| 2009             | 253,760.1              | 44,979.3             | 16,641.7                            | 1,092.3                           | 27,245.3 | 62,081.0 | 59,386.6 | 59,364.1   | 22.5       | 2,641.3               | 53.0  | 103.0                              | 66,979.9                      | 35,829.9             | 32,070.4 | 61.7                            | 3,697.8  | 43,787.1               |
| 2010             | 296,125.6              | 47,126.3             | 15,796.6                            | 1,332.3                           | 29,997.4 | 70,197.8 | 67,065.6 | 67,057.3   | 8.2        | 3,085.2               | 47.1  | 15.5                               | 78,307.7                      | 45,384.4             | 40,842.7 | 61.1                            | 4,480.6  | 55,093.9               |
| 2011             | 328,165.6              | 53,126.1             | 25,578.5                            | 1,171.1                           | 26,376.5 | 77,508.2 | 73,417.5 | 73,415.6   | 1.9        | 4,030.9               | 59.8  | 31.1                               | 94,238.2                      | 41,055.6             | 36,206.6 | 61.0                            | 4,787.9  | 62,206.5               |
| 2012             | 378,123.6              | 64,086.5             | 32,461.9                            | 1,195.4                           | 30,429.2 | 72,971.5 | 69,249.1 | 69,247.0   | 2.1        | 3,661.2               | 61.2  | 359.5                              | 112,969.7                     | 48,899.5             | 41,182.0 | 61.0                            | 7,656.4  | 78,836.8               |
| 2013             | 413,604.7              | 61,845.1             | 23,628.5                            | 1,967.9                           | 36,248.7 | 82,027.1 | 79,432.9 | 79,431.6   | 1.4        | 2,587.5               | 6.7   | 835.9                              | 128,286.9                     | 53,681.6             | 47,056.5 | 61.0                            | 6,564.0  | 86,928.1               |
| 2014             |                        |                      |                                     |                                   |          |          |          |            |            |                       |       |                                    |                               |                      |          |                                 |          |                        |
| Mar              | 397,445.7              | 57,199.0             | 20,244.6                            | 1,943.3                           | 35,011.1 | 77,307.3 | 73,758.2 | 73,753.4   | 4.8        | 3,547.1               | 1.9   | 895.1                              | 127,593.1                     | 50,510.2             | 46,061.9 | 61.0                            | 4,387.2  | 83,941.1               |
| Jun              | 403,401.0              | 66,853.7             | 28,906.5                            | 2,041.5                           | 35,905.7 | 72,174.3 | 68,445.7 | 68,444.4   | 1.3        | 3,724.4               | 4.1   | 881.9                              | 129,448.7                     | 47,380.0             | 42,453.3 | 61.0                            | 4,865.6  | 86,662.5               |
| Sep              | 407,964.9              | 68,274.9             | 28,973.8                            | 2,004.0                           | 37,297.1 | 67,376.3 | 64,388.4 | 64,388.2   | 0.1        | 2,983.1               | 4.9   | 972.3                              | 131,445.1                     | 51,455.5             | 47,373.0 | 61.0                            | 4,021.5  | 88,440.7               |
| Dec              | 421,804.0              | 73,838.0             | 30,211.4                            | 2,958.4                           | 40,668.3 | 63,426.8 | 61,027.5 | 61,007.3   | 20.2       | 2,398.8               | 0.5   | 1,406.2                            | 137,735.9                     | 53,376.3             | 46,968.7 | 61.0                            | 6,346.6  | 92,020.8               |
| 2015             |                        |                      |                                     |                                   |          |          |          |            |            |                       |       |                                    |                               |                      |          |                                 |          |                        |
| Jan              | 419,757.6              | 71,463.1             | 28,246.1                            | 2,857.7                           | 40,359.2 | 64,076.7 | 61,569.0 | 61,567.5   | 1.5        | 2,507.3               | 0.4   | 1,394.8                            | 135,526.3                     | 58,572.4             | 53,443.4 | 61.0                            | 5,068.0  | 88,724.2               |
| Feb              | 425,074.1              | 76,584.6             | 34,260.2                            | 2,717.1                           | 39,607.4 | 63,036.3 | 60,588.0 | 60,582.2   | 5.8        | 2,307.3               | 0.4   | 1,353.6                            | 134,316.8                     | 59,173.5             | 53,867.2 | 61.0                            | 5,245.2  | 90,609.3               |
| Mar              | 426,224.7              | 82,935.0             | 40,284.6                            | 2,459.5                           | 40,191.0 | 62,039.4 | 59,920.0 | 59,919.5   | 0.5        | 2,119.0               | 0.4   | 1,370.5                            | 134,677.0                     | 52,714.5             | 46,901.7 | 61.0                            | 5,751.8  | 92,488.3               |
| Apr              | 429,056.5              | 85,161.3             | 41,163.9                            | 2,684.1                           | 41,313.3 | 61,348.1 | 58,854.6 | 58,660.3   | 194.3      | 2,493.1               | 0.3   | 1,395.0                            | 134,917.0                     | 53,691.0             | 48,374.3 | 61.0                            | 5,255.6  | 92,544.1               |
| May              | 432,667.9              | 81,413.7             | 36,363.5                            | 2,383.8                           | 42,666.4 | 61,090.2 | 58,595.5 | 58,594.0   | 1.4        | 2,494.4               | 0.3   | 1,420.9                            | 135,121.2                     | 60,659.8             | 55,149.5 | 61.0                            | 5,449.3  | 92,962.0               |
| Jun              | 437,161.2              | 79,365.7             | 35,673.9                            | 2,414.8                           | 41,277.0 | 60,291.7 | 58,463.7 | 58,461.5   | 2.2        | 1,827.6               | 0.3   | 1,443.1                            | 135,218.6                     | 66,558.1             | 60,697.1 | 61.0                            | 5,799.9  | 94,284.1               |
| Jul              | 437,784.1              | 75,959.3             | 30,636.4                            | 2,200.6                           | 43,122.2 | 63,491.2 | 61,456.8 | 61,450.7   | 6.1        | 2,034.1               | 0.3   | 1,561.9                            | 134,049.2                     | 67,030.3             | 62,282.9 | 61.0                            | 4,686.4  | 95,692.3               |
| Aug              | 437,576.2              | 73,502.1             | 27,611.2                            | 2,392.0                           | 43,498.8 | 63,869.7 | 61,331.3 | 61,330.3   | 0.9        | 2,538.0               | 0.4   | 1,655.4                            | 136,240.2                     | 66,999.8             | 62,228.8 | 61.0                            | 4,710.0  | 95,309.1               |
| Sep              | 433,831.1              | 69,841.3             | 28,003.9                            | 2,476.5                           | 39,361.0 | 62,802.9 | 60,963.1 | 60,961.3   | 1.8        | 1,837.0               | 2.8   | 1,719.7                            | 136,017.4                     | 68,341.5             | 62,633.0 | 61.0                            | 5,647.5  | 95,108.3               |
| Oct              | 433,386.2              | 72,493.1             | 29,936.2                            | 2,604.3                           | 39,952.6 | 62,996.3 | 60,758.2 | 60,734.9   | 23.3       | 2,234.6               | 3.6   | 1,768.4                            | 137,160.0                     | 62,848.6             | 57,768.5 | 61.0                            | 5,019.1  | 96,119.7               |
| Nov              | 441,629.4              | 72,242.0             | 28,533.5                            | 2,793.9                           | 40,914.6 | 64,163.8 | 61,907.8 | 61,907.2   | 0.6        | 2,251.4               | 4.6   | 1,450.8                            | 139,094.6                     | 67,216.2             | 61,773.8 | 61.0                            | 5,381.4  | 97,462.0               |
| Dec              | 442,903.2              | 73,750.5             | 29,365.7                            | 2,728.5                           | 41,656.4 | 65,702.2 | 63,704.0 | 63,704.0   | 0.0        | 1,953.9               | 44.3  | 1,504.1                            | 142,561.5                     | 61,507.9             | 53,606.8 | 61.0                            | 7,840.1  | 97,876.9               |
| 2016             |                        |                      |                                     |                                   |          |          |          |            |            |                       |       |                                    |                               |                      |          |                                 |          |                        |
| Jan              | 448,936.8              | 73,112.8             | 28,050.7                            | 2,838.6                           | 42,223.5 | 66,233.0 | 64,191.7 | 64,188.0   | 3.8        | 1,996.8               | 44.5  | 1,576.5                            | 139,306.5                     | 71,491.8             | 65,775.8 | 61.0                            | 5,655.0  | 97,216.3               |
| Feb              | 452,177.6              | 74,603.6             | 31,213.0                            | 2,724.5                           | 40,666.2 | 66,448.5 | 64,385.8 | 64,378.6   | 7.2        | 2,031.4               | 31.4  | 1,020.3                            | 138,792.9                     | 73,703.1             | 67,509.5 | 61.0                            | 6,132.6  | 97,609.2               |
| Mar              | 455,249.7              | 77,882.0             | 34,480.4                            | 3,133.7                           | 40,267.9 | 67,246.3 | 65,334.5 | 65,334.4   | 0.1        | 1,910.8               | 1.1   | 812.5                              | 139,363.9                     | 70,378.7             | 63,923.5 | 61.0                            | 6,394.2  | 99,566.1               |
| Apr              | 456,803.3              | 77,364.4             | 32,776.4                            | 3,026.1                           | 41,561.9 | 66,744.8 | 65,196.0 | 65,192.3   | 3.7        | 1,510.1               | 38.6  | 974.5                              | 139,179.7                     | 73,070.8             | 67,523.8 | 61.0                            | 5,485.9  | 99,469.0               |
| May              | 459,047.8              | 78,857.3             | 33,187.1                            | 2,759.2                           | 42,911.0 | 64,916.1 | 62,981.0 | 62,975.7   | 5.4        | 1,913.4               | 21.6  | 820.1                              | 140,148.5                     | 65,900.3             | 59,393.1 | 61.0                            | 6,446.2  | 108,405.5              |
| Jun              | 455,469.7              | 78,649.2             | 32,678.4                            | 2,760.6                           | 43,210.2 | 68,379.0 | 66,404.9 | 66,404.8   | 0.2        | 1,878.1               | 96.0  | 800.3                              | 139,767.7                     | 67,941.3             | 62,365.0 | 60.8                            | 5,515.4  | 99,932.1               |
| Jul              | 459,795.2              | 79,746.9             | 32,808.9                            | 2,968.7                           | 43,969.3 | 68,355.8 | 66,403.0 | 66,403.0   | 0.0        | 1,857.7               | 95.1  | 863.5                              | 141,156.5                     | 68,986.7             | 63,105.4 | 60.8                            | 5,820.5  | 100,685.8              |
| Aug              | 465,368.2              | 81,124.7             | 32,361.8                            | 2,689.5                           | 46,073.3 | 68,292.3 | 66,459.4 | 66,458.3   | 1.0        | 1,688.2               | 144.7 | 1,010.7                            | 139,455.0                     | 69,112.9             | 63,297.7 | 60.8                            | 5,754.4  | 106,372.7              |
| Sep              | 467,018.0              | 80,192.4             | 29,278.8                            | 2,880.9                           | 48,032.7 | 68,258.8 | 66,193.1 | 66,191.6   | 1.4        | 1,908.2               | 157.5 | 998.6                              | 140,830.5                     | 73,945.7             | 68,415.8 | 60.8                            | 5,469.1  | 102,792.0              |
| Oct              | 465,313.7              | 78,513.0             | 25,917.8                            | 2,605.4                           | 49,989.7 | 67,934.3 | 65,869.4 | 65,868.7   | 0.7        | 1,903.8               | 161.1 | 1,019.1                            | 140,484.6                     | 74,338.7             | 68,715.7 | 60.8                            | 5,562.2  | 103,024.0              |
| Nov              | 472,488.8<br>467,298.4 | 75,389.6<br>73,398.8 | 19,916.2                            | 2,424.3                           | 53,049.2 | 68,193.9 | 66,178.3 | 66,173.7   | 4.6<br>0.7 | 1,883.2               | 132.4 | 1,152.0<br>1,252.7                 | 142,821.9<br>144,280.9        | 81,103.4<br>75,238.0 | 74,686.4 | 60.8                            | 6,356.2  | 103,827.9<br>105,020.3 |
| Dec              | 467,298.4              | 13,398.8             | 19,552.3                            | 2,685.2                           | 51,161.2 | 68,107.7 | 66,172.8 | 66,172.0   | 0.7        | 1,773.7               | 161.3 | 1,252.7                            | 144,280.9                     | 75,238.0             | 66,824.4 | 60.8                            | 8,352.8  | 105,020.3              |
| 2017             | 1                      |                      |                                     |                                   |          |          |          | ı          |            |                       |       | T                                  |                               |                      | 1        |                                 |          |                        |
| Jan              | 475,511.0              | 72,808.2             | 18,876.1                            | 2,423.4                           | 51,508.8 | 67,499.7 | 66,161.7 | 66,160.7   | 1.1        | 1,225.7               | 112.3 | 1,219.3                            | 141,388.5                     | 88,154.6             | 81,052.9 | 60.8                            | 7,040.9  | 104,440.6              |
| Feb              | 468,711.3              | 74,786.3             | 21,128.2                            | 1,897.1                           | 51,761.1 | 64,266.5 | 62,685.9 | 62,685.0   | 0.8        | 1,510.1               | 70.5  | 922.7                              | 140,193.9                     | 82,486.5             | 76,735.8 | 60.8                            | 5,689.9  | 106,055.3              |