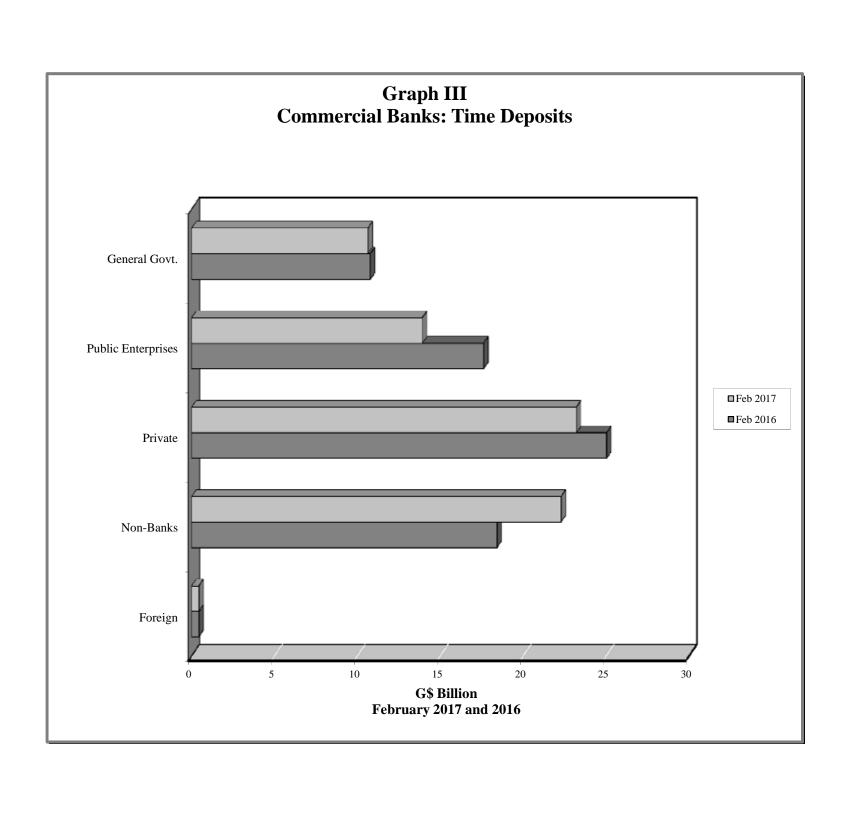

VIII | - | Commercial Banks: Liquid Assets (March 2006 – February 2017)                    |
| IX   | - | Commercial Banks: Reserve Requirements (March 2006 – February 2017)             |
| X    | - | Banking System: Net Domestic Credit (March 2006 – February 2017)                |
| XI   | - | Banking System: Money and Quasi Money (March 2006 – February 2017)              |
| XII  | - | Bank Rate and Treasury Bill Rate (March 2006 - February 2017)                   |
| XIII | - | Commercial Banks: Prime and Average Lending Rates (March 2006 – February 2017)  |
| XIV  | - | Commercial Banks: Time and Savings Deposit Rates (March 2006 – February 2017)   |
| XV   | _ | Market Exchange Rates (March 2006 – February 2017)                              |

GENERAL NOTES

NOTES TO THE TABLES

























Graph XIII
Commercial Banks: Prime and Average\* Lending Rate



\* Weighted average





## I. GENERAL NOTES

## **Symbols Used**

- ... Indicates that data are not available;
- Indicates that the figure is zero or less than half the final digit shown or that the item does not exist;
- Used between two period (e.g. 2010-11 or July-September) to indicate the years or months covered including the beginning and the ending year or month as the case may be;
- / Used between years (e.g. 2010/11) to indicate a crop year or fiscal year.
- Means incomplete data due probably to under-reporting or partial response by respondents.
- \* Means preliminary figures.
- \*\* Means revised figures.

In some cases, the individual items do not always sum up to the totals due to rounding.