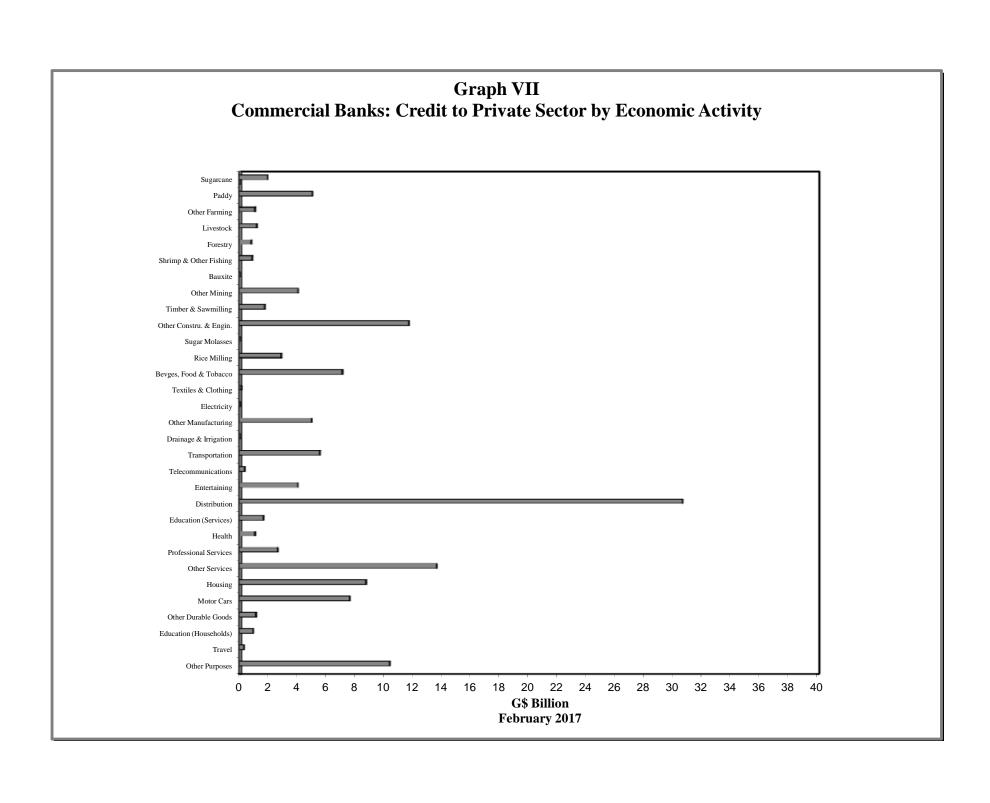

## COMMERCIAL BANKS: ASSETS (G\$ MILLION)

Table 2.1 (a)

|                  |                        |                      | Foreig                              | n Sector                          | ı        |          |          | Public 9   | Sector     |                       |       |                                    | Driv Coot                     |                      | Rank of  | Guyana                          |          | able 2.1 (a)           |
|------------------|------------------------|----------------------|-------------------------------------|-----------------------------------|----------|----------|----------|------------|------------|-----------------------|-------|------------------------------------|-------------------------------|----------------------|----------|---------------------------------|----------|------------------------|
|                  |                        |                      |                                     | 1                                 |          | 1        | Contro   | al Governm |            | I                     |       | Non-Bank                           | Priv. Sect.                   |                      | Dailk Ol | Juyana                          |          |                        |
| End of<br>Period | Total<br>Assets        | Total                | Bal. due<br>from<br>Banks<br>Abroad | Loans to<br>Non-<br>Resident<br>s | Other    | Total    | Total    |            |            | Public<br>Enterprises | Other | Financial<br>Institutions<br>Loans | Loans & Advances & Securities | Total                | Deposits | External<br>Payment<br>Deposits | Currency | Other                  |
| 2007             | 203,975.1              | 49,625.0             | 24,551.7                            | 692.9                             | 24,380.4 | 44,364.7 | 43,035.6 | 43,035.6   | 0.0        | 1,239.6               | 89.5  | 37.8                               | 56,824.2                      | 24,129.3             | 20,654.5 | 61.7                            | 3,413.1  | 28,994.2               |
| 2007             | 232,629.3              | 49,506.4             | 18,857.4                            | 534.5                             | 30,114.5 | 53,997.4 | 50,945.0 | 50,909.2   | 35.8       | 2,998.1               | 54.3  | 109.2                              | 67,233.1                      | 25,183.9             | 21,819.8 | 61.7                            | 3,302.4  | 36,599.4               |
| 2009             | 253,760.1              | 44,979.3             | 16,641.7                            | 1,092.3                           | 27,245.3 | 62,081.0 | 59,386.6 | 59,364.1   | 22.5       | 2,641.3               | 53.0  | 103.0                              | 66,979.9                      | 35,829.9             | 32,070.4 | 61.7                            | 3,697.8  | 43,787.1               |
| 2010             | 296,125.6              | 47,126.3             | 15,796.6                            | 1,332.3                           | 29,997.4 | 70,197.8 | 67,065.6 | 67,057.3   | 8.2        | 3,085.2               | 47.1  | 15.5                               | 78,307.7                      | 45,384.4             | 40,842.7 | 61.1                            | 4,480.6  | 55,093.9               |
| 2011             | 328,165.6              | 53,126.1             | 25,578.5                            | 1,171.1                           | 26,376.5 | 77,508.2 | 73,417.5 | 73,415.6   | 1.9        | 4,030.9               | 59.8  | 31.1                               | 94,238.2                      | 41,055.6             | 36,206.6 | 61.0                            | 4,787.9  | 62,206.5               |
| 2012             | 378,123.6              | 64,086.5             | 32,461.9                            | 1,195.4                           | 30,429.2 | 72,971.5 | 69,249.1 | 69,247.0   | 2.1        | 3,661.2               | 61.2  | 359.5                              | 112,969.7                     | 48,899.5             | 41,182.0 | 61.0                            | 7,656.4  | 78,836.8               |
| 2013             | 413,604.7              | 61,845.1             | 23,628.5                            | 1,967.9                           | 36,248.7 | 82,027.1 | 79,432.9 | 79,431.6   | 1.4        | 2,587.5               | 6.7   | 835.9                              | 128,286.9                     | 53,681.6             | 47,056.5 | 61.0                            | 6,564.0  | 86,928.1               |
| 2014             |                        |                      |                                     |                                   |          |          |          |            |            |                       |       |                                    |                               |                      |          |                                 |          |                        |
| Mar              | 397,445.7              | 57,199.0             | 20,244.6                            | 1,943.3                           | 35,011.1 | 77,307.3 | 73,758.2 | 73,753.4   | 4.8        | 3,547.1               | 1.9   | 895.1                              | 127,593.1                     | 50,510.2             | 46,061.9 | 61.0                            | 4,387.2  | 83,941.1               |
| Jun              | 403,401.0              | 66,853.7             | 28,906.5                            | 2,041.5                           | 35,905.7 | 72,174.3 | 68,445.7 | 68,444.4   | 1.3        | 3,724.4               | 4.1   | 881.9                              | 129,448.7                     | 47,380.0             | 42,453.3 | 61.0                            | 4,865.6  | 86,662.5               |
| Sep              | 407,964.9              | 68,274.9             | 28,973.8                            | 2,004.0                           | 37,297.1 | 67,376.3 | 64,388.4 | 64,388.2   | 0.1        | 2,983.1               | 4.9   | 972.3                              | 131,445.1                     | 51,455.5             | 47,373.0 | 61.0                            | 4,021.5  | 88,440.7               |
| Dec              | 421,804.0              | 73,838.0             | 30,211.4                            | 2,958.4                           | 40,668.3 | 63,426.8 | 61,027.5 | 61,007.3   | 20.2       | 2,398.8               | 0.5   | 1,406.2                            | 137,735.9                     | 53,376.3             | 46,968.7 | 61.0                            | 6,346.6  | 92,020.8               |
| 2015             |                        |                      |                                     |                                   |          |          |          |            |            |                       |       |                                    |                               |                      |          |                                 |          |                        |
| Jan              | 419,757.6              | 71,463.1             | 28,246.1                            | 2,857.7                           | 40,359.2 | 64,076.7 | 61,569.0 | 61,567.5   | 1.5        | 2,507.3               | 0.4   | 1,394.8                            | 135,526.3                     | 58,572.4             | 53,443.4 | 61.0                            | 5,068.0  | 88,724.2               |
| Feb              | 425,074.1              | 76,584.6             | 34,260.2                            | 2,717.1                           | 39,607.4 | 63,036.3 | 60,588.0 | 60,582.2   | 5.8        | 2,307.3               | 0.4   | 1,353.6                            | 134,316.8                     | 59,173.5             | 53,867.2 | 61.0                            | 5,245.2  | 90,609.3               |
| Mar              | 426,224.7              | 82,935.0             | 40,284.6                            | 2,459.5                           | 40,191.0 | 62,039.4 | 59,920.0 | 59,919.5   | 0.5        | 2,119.0               | 0.4   | 1,370.5                            | 134,677.0                     | 52,714.5             | 46,901.7 | 61.0                            | 5,751.8  | 92,488.3               |
| Apr              | 429,056.5              | 85,161.3             | 41,163.9                            | 2,684.1                           | 41,313.3 | 61,348.1 | 58,854.6 | 58,660.3   | 194.3      | 2,493.1               | 0.3   | 1,395.0                            | 134,917.0                     | 53,691.0             | 48,374.3 | 61.0                            | 5,255.6  | 92,544.1               |
| May              | 432,667.9              | 81,413.7             | 36,363.5                            | 2,383.8                           | 42,666.4 | 61,090.2 | 58,595.5 | 58,594.0   | 1.4        | 2,494.4               | 0.3   | 1,420.9                            | 135,121.2                     | 60,659.8             | 55,149.5 | 61.0                            | 5,449.3  | 92,962.0               |
| Jun              | 437,161.2              | 79,365.7             | 35,673.9                            | 2,414.8                           | 41,277.0 | 60,291.7 | 58,463.7 | 58,461.5   | 2.2        | 1,827.6               | 0.3   | 1,443.1                            | 135,218.6                     | 66,558.1             | 60,697.1 | 61.0                            | 5,799.9  | 94,284.1               |
| Jul              | 437,784.1              | 75,959.3             | 30,636.4                            | 2,200.6                           | 43,122.2 | 63,491.2 | 61,456.8 | 61,450.7   | 6.1        | 2,034.1               | 0.3   | 1,561.9                            | 134,049.2                     | 67,030.3             | 62,282.9 | 61.0                            | 4,686.4  | 95,692.3               |
| Aug              | 437,576.2              | 73,502.1             | 27,611.2                            | 2,392.0                           | 43,498.8 | 63,869.7 | 61,331.3 | 61,330.3   | 0.9        | 2,538.0               | 0.4   | 1,655.4                            | 136,240.2                     | 66,999.8             | 62,228.8 | 61.0                            | 4,710.0  | 95,309.1               |
| Sep              | 433,831.1              | 69,841.3             | 28,003.9                            | 2,476.5                           | 39,361.0 | 62,802.9 | 60,963.1 | 60,961.3   | 1.8        | 1,837.0               | 2.8   | 1,719.7                            | 136,017.4                     | 68,341.5             | 62,633.0 | 61.0                            | 5,647.5  | 95,108.3               |
| Oct              | 433,386.2              | 72,493.1             | 29,936.2                            | 2,604.3                           | 39,952.6 | 62,996.3 | 60,758.2 | 60,734.9   | 23.3       | 2,234.6               | 3.6   | 1,768.4                            | 137,160.0                     | 62,848.6             | 57,768.5 | 61.0                            | 5,019.1  | 96,119.7               |
| Nov              | 441,629.4              | 72,242.0             | 28,533.5                            | 2,793.9                           | 40,914.6 | 64,163.8 | 61,907.8 | 61,907.2   | 0.6        | 2,251.4               | 4.6   | 1,450.8                            | 139,094.6                     | 67,216.2             | 61,773.8 | 61.0                            | 5,381.4  | 97,462.0               |
| Dec              | 442,903.2              | 73,750.5             | 29,365.7                            | 2,728.5                           | 41,656.4 | 65,702.2 | 63,704.0 | 63,704.0   | 0.0        | 1,953.9               | 44.3  | 1,504.1                            | 142,561.5                     | 61,507.9             | 53,606.8 | 61.0                            | 7,840.1  | 97,876.9               |
| 2016             |                        |                      |                                     |                                   |          |          |          |            |            |                       |       |                                    |                               |                      |          |                                 |          |                        |
| Jan              | 448,936.8              | 73,112.8             | 28,050.7                            | 2,838.6                           | 42,223.5 | 66,233.0 | 64,191.7 | 64,188.0   | 3.8        | 1,996.8               | 44.5  | 1,576.5                            | 139,306.5                     | 71,491.8             | 65,775.8 | 61.0                            | 5,655.0  | 97,216.3               |
| Feb              | 452,177.6              | 74,603.6             | 31,213.0                            | 2,724.5                           | 40,666.2 | 66,448.5 | 64,385.8 | 64,378.6   | 7.2        | 2,031.4               | 31.4  | 1,020.3                            | 138,792.9                     | 73,703.1             | 67,509.5 | 61.0                            | 6,132.6  | 97,609.2               |
| Mar              | 455,249.7              | 77,882.0             | 34,480.4                            | 3,133.7                           | 40,267.9 | 67,246.3 | 65,334.5 | 65,334.4   | 0.1        | 1,910.8               | 1.1   | 812.5                              | 139,363.9                     | 70,378.7             | 63,923.5 | 61.0                            | 6,394.2  | 99,566.1               |
| Apr              | 456,803.3              | 77,364.4             | 32,776.4                            | 3,026.1                           | 41,561.9 | 66,744.8 | 65,196.0 | 65,192.3   | 3.7        | 1,510.1               | 38.6  | 974.5                              | 139,179.7                     | 73,070.8             | 67,523.8 | 61.0                            | 5,485.9  | 99,469.0               |
| May              | 459,047.8              | 78,857.3             | 33,187.1                            | 2,759.2                           | 42,911.0 | 64,916.1 | 62,981.0 | 62,975.7   | 5.4        | 1,913.4               | 21.6  | 820.1                              | 140,148.5                     | 65,900.3             | 59,393.1 | 61.0                            | 6,446.2  | 108,405.5              |
| Jun              | 455,469.7              | 78,649.2             | 32,678.4                            | 2,760.6                           | 43,210.2 | 68,379.0 | 66,404.9 | 66,404.8   | 0.2        | 1,878.1               | 96.0  | 800.3                              | 139,767.7                     | 67,941.3             | 62,365.0 | 60.8                            | 5,515.4  | 99,932.1               |
| Jul              | 459,795.2              | 79,746.9             | 32,808.9                            | 2,968.7                           | 43,969.3 | 68,355.8 | 66,403.0 | 66,403.0   | 0.0        | 1,857.7               | 95.1  | 863.5                              | 141,156.5                     | 68,986.7             | 63,105.4 | 60.8                            | 5,820.5  | 100,685.8              |
| Aug              | 465,368.2              | 81,124.7             | 32,361.8                            | 2,689.5                           | 46,073.3 | 68,292.3 | 66,459.4 | 66,458.3   | 1.0        | 1,688.2               | 144.7 | 1,010.7                            | 139,455.0                     | 69,112.9             | 63,297.7 | 60.8                            | 5,754.4  | 106,372.7              |
| Sep              | 467,018.0              | 80,192.4             | 29,278.8                            | 2,880.9                           | 48,032.7 | 68,258.8 | 66,193.1 | 66,191.6   | 1.4        | 1,908.2               | 157.5 | 998.6                              | 140,830.5                     | 73,945.7             | 68,415.8 | 60.8                            | 5,469.1  | 102,792.0              |
| Oct              | 465,313.7              | 78,513.0             | 25,917.8                            | 2,605.4                           | 49,989.7 | 67,934.3 | 65,869.4 | 65,868.7   | 0.7        | 1,903.8               | 161.1 | 1,019.1                            | 140,484.6                     | 74,338.7             | 68,715.7 | 60.8                            | 5,562.2  | 103,024.0              |
| Nov              | 472,488.8<br>467,298.4 | 75,389.6<br>73,398.8 | 19,916.2                            | 2,424.3                           | 53,049.2 | 68,193.9 | 66,178.3 | 66,173.7   | 4.6<br>0.7 | 1,883.2               | 132.4 | 1,152.0<br>1,252.7                 | 142,821.9<br>144,280.9        | 81,103.4<br>75,238.0 | 74,686.4 | 60.8                            | 6,356.2  | 103,827.9<br>105,020.3 |
| Dec              | 467,298.4              | 13,398.8             | 19,552.3                            | 2,685.2                           | 51,161.2 | 68,107.7 | 66,172.8 | 66,172.0   | 0.7        | 1,773.7               | 161.3 | 1,252.7                            | 144,280.9                     | 75,238.0             | 66,824.4 | 60.8                            | 8,352.8  | 105,020.3              |
| 2017             | 1                      |                      |                                     |                                   |          |          |          | ı          |            |                       |       | T                                  |                               |                      | 1        |                                 |          |                        |
| Jan              | 475,511.0              | 72,808.2             | 18,876.1                            | 2,423.4                           | 51,508.8 | 67,499.7 | 66,161.7 | 66,160.7   | 1.1        | 1,225.7               | 112.3 | 1,219.3                            | 141,388.5                     | 88,154.6             | 81,052.9 | 60.8                            | 7,040.9  | 104,440.6              |
| Feb              | 468,711.3              | 74,786.3             | 21,128.2                            | 1,897.1                           | 51,761.1 | 64,266.5 | 62,685.9 | 62,685.0   | 0.8        | 1,510.1               | 70.5  | 922.7                              | 140,193.9                     | 82,486.5             | 76,735.8 | 60.8                            | 5,689.9  | 106,055.3              |