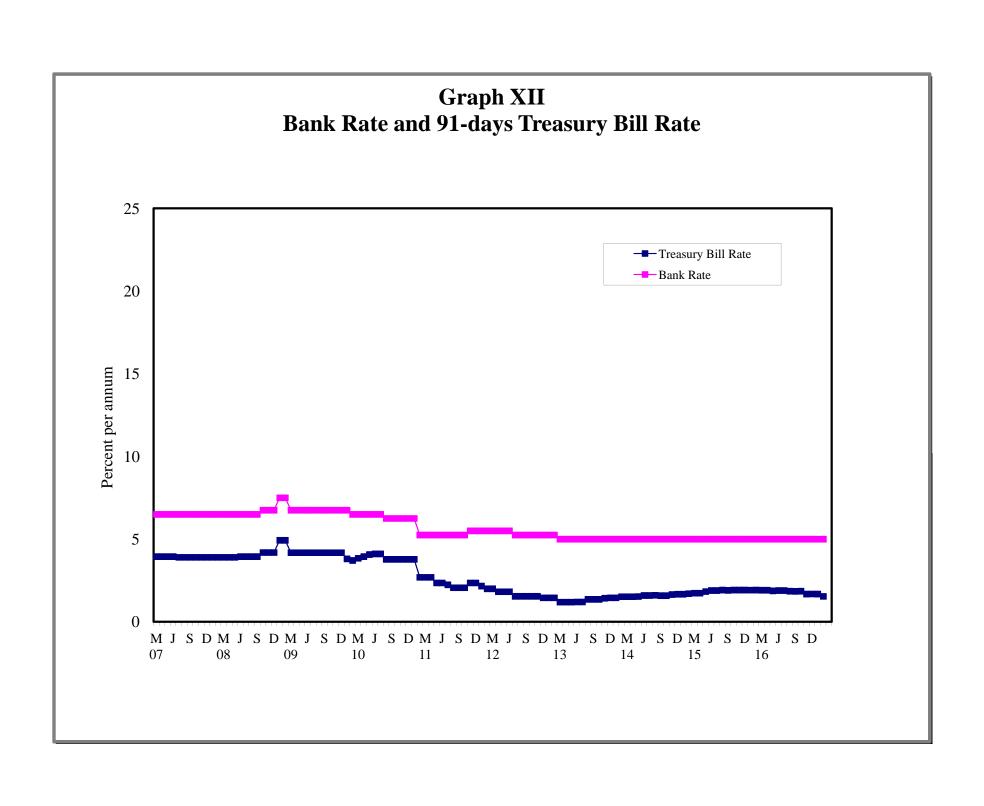

## STATISTICAL ABSTRACT

| TABLE           | S CONTENTS                                                                     |
|-----------------|--------------------------------------------------------------------------------|
|                 | 1. MONETARY AUTHORITY                                                          |
| 1.1             | Bank of Guyana: Assets                                                         |
| 1.2             | Bank of Guyana: Liabilities                                                    |
| 1.3             | Bank of Guyana: Currency Notes Issue                                           |
| 1.4             | Bank of Guyana: Coins Issue                                                    |
|                 | 2. COMMERCIAL BANKS                                                            |
| 2.1(a)          | Commercial Banks: Assets                                                       |
| 2.1(b)          | Commercial Banks: Liabilities, Capital and Reserves                            |
| 2.2             | Commercial Banks: Total Deposits                                               |
| 2.3             | Commercial Banks: Demand Deposits                                              |
| 2.4             | Commercial Banks: Time Deposits                                                |
| 2.5             | Commercial Banks: Savings Deposits                                             |
| 2.6             | Commercial Banks: Time Deposits by Maturity                                    |
| 2.7             | Commercial Banks: Debits and Credits on Savings Accounts                       |
| 2.8             | Commercial Banks: Debits on Chequing Accounts                                  |
| 2.9             | Commercial Banks: Clearing Balances                                            |
| ` '             | Commercial Banks: Total Loans and Advances                                     |
| 2.10(b)         | Commercial Banks: Total Loans and Advances                                     |
| 2.11            | Commercial Banks: Demand Loans and Advances                                    |
| 2.12            | Commercial Banks: Term Loans and Advances                                      |
|                 | Commercial Banks: Loans and Advances to Residents by Sector                    |
|                 | Commercial Banks: Loans and Advances to Residents by Sector                    |
|                 | Commercial Banks: Loans and Advances to Residents by Sector                    |
|                 | Commercial Banks: Loans and Advances to Residents by Sector                    |
|                 | Commercial Banks: Loans and Advances to Residents by Sector                    |
| 2.13(f)         |                                                                                |
|                 | Commercial Banks: Loans and Advances to Residents by Sector                    |
| 2.13(h)<br>2.14 | Commercial Banks: Loans and Advances to Residents by Sector                    |
| 2.14            | Commercial Banks: Liquid Assets Commercial Banks: Minimum Reserve Requirements |
|                 | Foreign Exchange Intervention                                                  |
|                 | Interbank Trade                                                                |
| 2.17            | Commercial Banks Holdings of Treasury Bills                                    |
| 2.17            | 3. BANKING SYSTEM                                                              |
| 2 1             |                                                                                |
| 3.1<br>3.2      | Monetary Survey International Reserves and Foreign Assets                      |
|                 | 4. MONEY, CAPITAL MARKET RATES<br>AND OFFICIAL EXCHANGE RATES                  |
| 4.1             | Guyana: Selected Interest Rates                                                |
| 4.2             | Commercial Banks: Selected Interest Rates                                      |
| 4.3             | Comparative Treasury Bill Rates and Bank Rates                                 |
| 4.4             | Changes in Bank of Guyana Transaction Exchange Rate (G\$\US\$)                 |
| 4.5             | Exchange Rate (G\$\US\$)                                                       |
| 4.6             | Monthly Average Market Exchange Rates                                          |