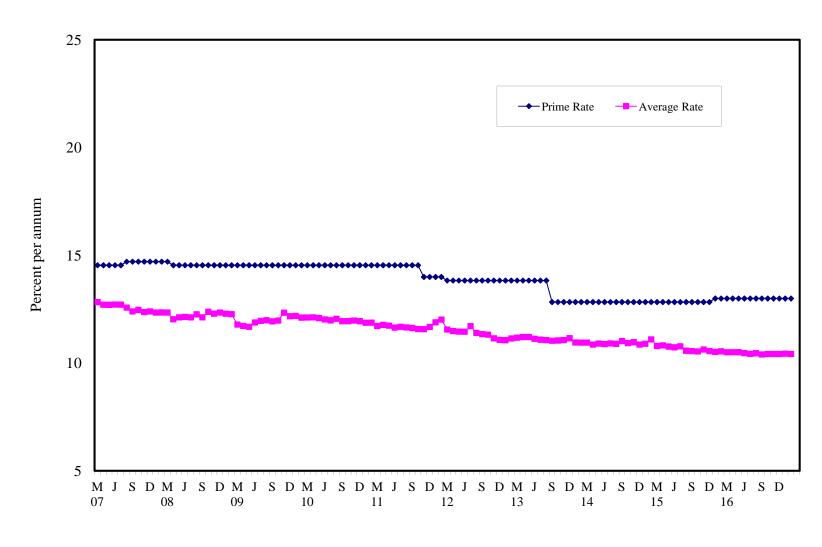

|
| IX   | - | Commercial Banks: Reserve Requirements (March 2006 – February 2017)             |
| X    | - | Banking System: Net Domestic Credit (March 2006 – February 2017)                |
| XI   | - | Banking System: Money and Quasi Money (March 2006 – February 2017)              |
| XII  | - | Bank Rate and Treasury Bill Rate (March 2006 - February 2017)                   |
| XIII | - | Commercial Banks: Prime and Average Lending Rates (March 2006 – February 2017)  |
| XIV  | - | Commercial Banks: Time and Savings Deposit Rates (March 2006 – February 2017)   |
| XV   | _ | Market Exchange Rates (March 2006 – February 2017)                              |

GENERAL NOTES

NOTES TO THE TABLES

























Graph XIII
Commercial Banks: Prime and Average\* Lending Rate



\* Weighted average





## I. GENERAL NOTES

## **Symbols Used**

- ... Indicates that data are not available;
- Indicates that the figure is zero or less than half the final digit shown or that the item does not exist;
- Used between two period (e.g. 2010-11 or July-September) to indicate the years or months covered including the beginning and the ending year or month as the case may be;
- / Used between years (e.g. 2010/11) to indicate a crop year or fiscal year.
- Means incomplete data due probably to under-reporting or partial response by respondents.
- \* Means preliminary figures.
- \*\* Means revised figures.

In some cases, the individual items do not always sum up to the totals due to rounding.

## Acknowledgement

The Bank of Guyana wishes to express its appreciation for the a