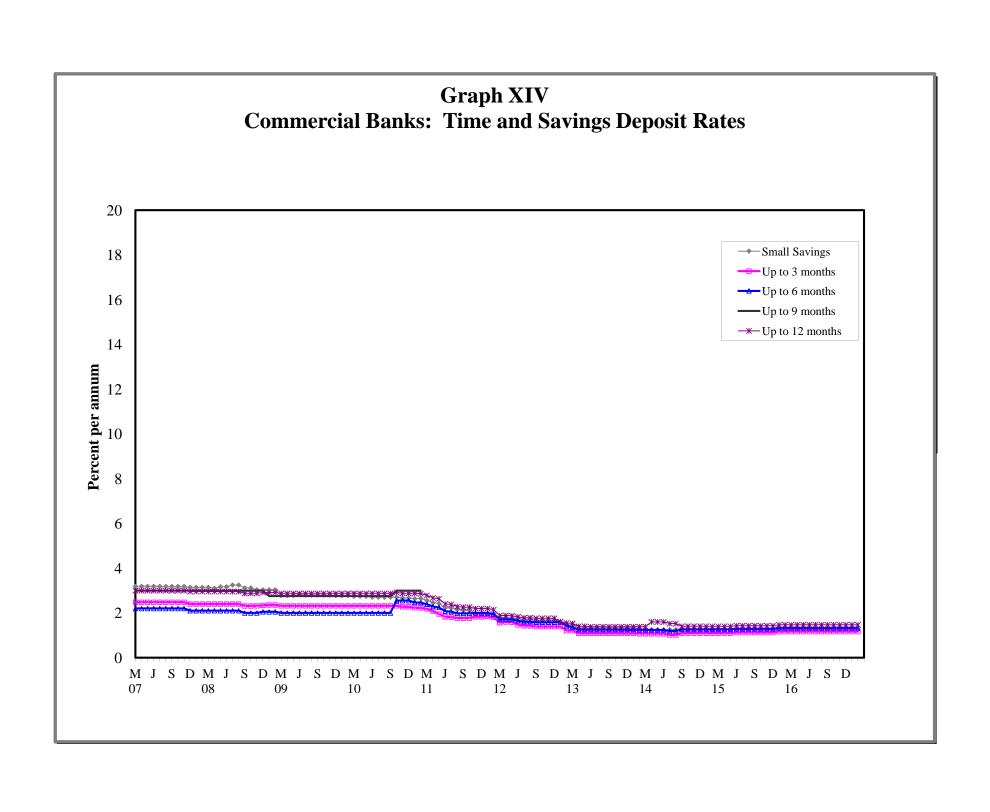

Commercial Banks: Reserve Requirements (March 2006 – February 2017)             |
| X    | - | Banking System: Net Domestic Credit (March 2006 – February 2017)                |
| XI   | - | Banking System: Money and Quasi Money (March 2006 – February 2017)              |
| XII  | - | Bank Rate and Treasury Bill Rate (March 2006 - February 2017)                   |
| XIII | - | Commercial Banks: Prime and Average Lending Rates (March 2006 – February 2017)  |
| XIV  | - | Commercial Banks: Time and Savings Deposit Rates (March 2006 – February 2017)   |
| XV   | _ | Market Exchange Rates (March 2006 – February 2017)                              |

GENERAL NOTES

NOTES TO THE TABLES

























Graph XIII
Commercial Banks: Prime and Average\* Lending Rate



\* Weighted average





## I. GENERAL NOTES

## **Symbols Used**

- ... Indicates that data are not available;
- Indicates that the figure is zero or less than half the final digit shown or that the item does not exist;
- Used between two period (e.g. 2010-11 or July-September) to indicate the years or months covered including the beginning and the ending year or month as the case may be;
- / Used between years (e.g. 2010/11) to indicate a crop year or fiscal year.
- Means incomplete data due probably to under-reporting or partial response by respondents.
- \* Means preliminary figures.
- \*\* Means revised figures.

In some cases, the individual items do not always sum up to the totals due to rounding.

## Acknowledgement

The Bank of Guyana wishes to express its appreciation for the assistance received from