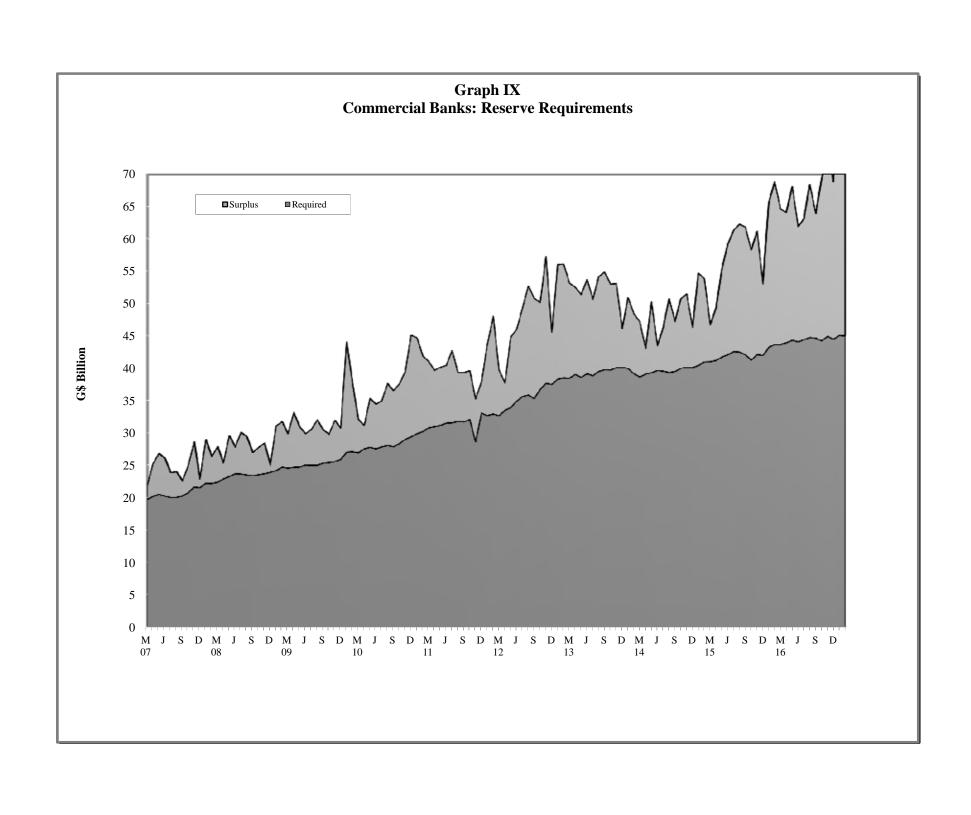

## STATISTICAL ABSTRACT

| TABLE           | S CONTENTS                                                                     |
|-----------------|--------------------------------------------------------------------------------|
|                 | 1. MONETARY AUTHORITY                                                          |
| 1.1             | Bank of Guyana: Assets                                                         |
| 1.2             | Bank of Guyana: Liabilities                                                    |
| 1.3             | Bank of Guyana: Currency Notes Issue                                           |
| 1.4             | Bank of Guyana: Coins Issue                                                    |
|                 | 2. COMMERCIAL BANKS                                                            |
| 2.1(a)          | Commercial Banks: Assets                                                       |
| 2.1(b)          | Commercial Banks: Liabilities, Capital and Reserves                            |
| 2.2             | Commercial Banks: Total Deposits                                               |
| 2.3             | Commercial Banks: Demand Deposits                                              |
| 2.4             | Commercial Banks: Time Deposits                                                |
| 2.5             | Commercial Banks: Savings Deposits                                             |
| 2.6             | Commercial Banks: Time Deposits by Maturity                                    |
| 2.7             | Commercial Banks: Debits and Credits on Savings Accounts                       |
| 2.8             | Commercial Banks: Debits on Chequing Accounts                                  |
| 2.9             | Commercial Banks: Clearing Balances                                            |
| ` '             | Commercial Banks: Total Loans and Advances                                     |
| 2.10(b)         | Commercial Banks: Total Loans and Advances                                     |
| 2.11            | Commercial Banks: Demand Loans and Advances                                    |
| 2.12            | Commercial Banks: Term Loans and Advances                                      |
|                 | Commercial Banks: Loans and Advances to Residents by Sector                    |
|                 | Commercial Banks: Loans and Advances to Residents by Sector                    |
|                 | Commercial Banks: Loans and Advances to Residents by Sector                    |
|                 | Commercial Banks: Loans and Advances to Residents by Sector                    |
|                 | Commercial Banks: Loans and Advances to Residents by Sector                    |
| 2.13(f)         |                                                                                |
|                 | Commercial Banks: Loans and Advances to Residents by Sector                    |
| 2.13(h)<br>2.14 | Commercial Banks: Loans and Advances to Residents by Sector                    |
| 2.14            | Commercial Banks: Liquid Assets Commercial Banks: Minimum Reserve Requirements |
|                 | Foreign Exchange Intervention                                                  |
|                 | Interbank Trade                                                                |
| 2.17            | Commercial Banks Holdings of Treasury Bills                                    |
| 2.17            | 3. BANKING SYSTEM                                                              |
| 2 1             |                                                                                |
| 3.1<br>3.2      | Monetary Survey International Reserves and Foreign Assets                      |
|                 | 4. MONEY, CAPITAL MARKET RATES<br>AND OFFICIAL EXCHANGE RATES                  |
| 4.1             | Guyana: Selected Interest Rates                                                |
| 4.2             | Commercial Banks: Selected Interest Rates                                      |
| 4.3             | Comparative Treasury Bill Rates and Bank Rates                                 |
| 4.4             | Changes in Bank of Guyana Transaction Exchange Rate (G\$\US\$)                 |
| 4.5             | Exchange Rate (G\$\US\$)                                                       |
| 4.6             | Monthly Average Market Exchange Rates                                          |