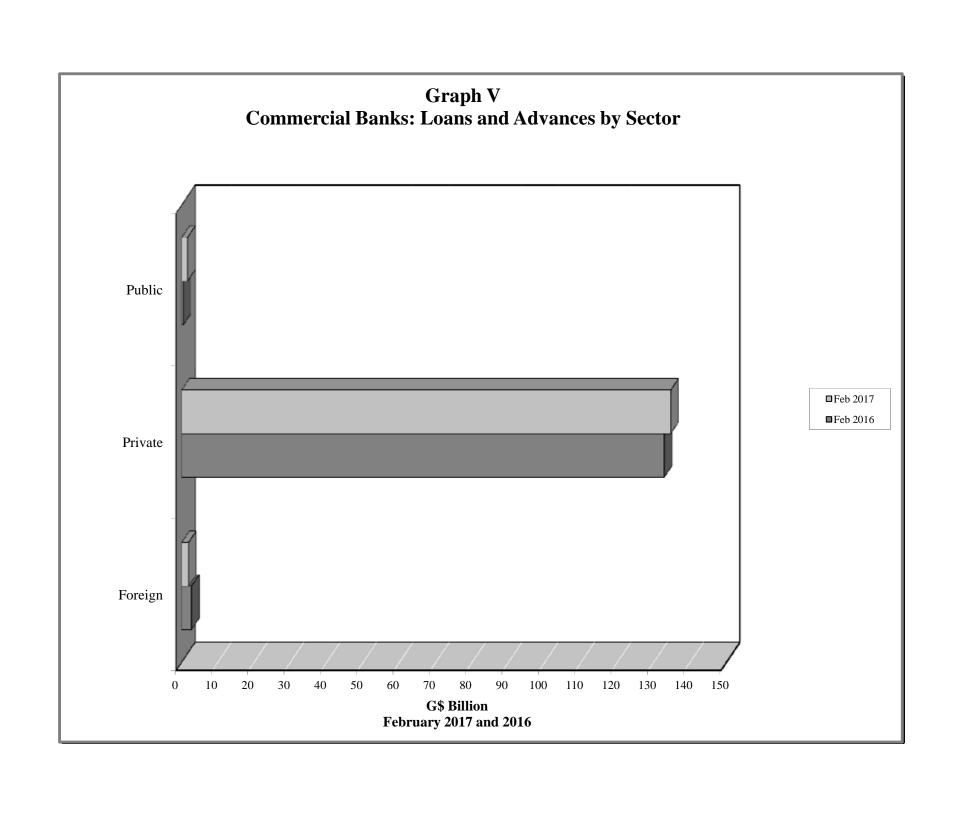

## COMMERCIAL BANKS: ASSETS (G\$ MILLION)

Table 2.1 (a)

|                  |                        |                      | Foreig                              | n Sector                          | ı        |          |          | Public 9   | Sector     |                       |       |                                    | Driv Coot                     |                      | Rank of  | Guyana                          |          | able 2.1 (a)           |
|------------------|------------------------|----------------------|-------------------------------------|-----------------------------------|----------|----------|----------|------------|------------|-----------------------|-------|------------------------------------|-------------------------------|----------------------|----------|---------------------------------|----------|------------------------|
|                  |                        |                      |                                     | 1                                 |          | 1        | Contro   | al Governm |            | I                     |       | Non-Bank                           | Priv. Sect.                   |                      | Dailk Ol | Juyana                          |          |                        |
| End of<br>Period | Total<br>Assets        | Total                | Bal. due<br>from<br>Banks<br>Abroad | Loans to<br>Non-<br>Resident<br>s | Other    | Total    | Total    |            |            | Public<br>Enterprises | Other | Financial<br>Institutions<br>Loans | Loans & Advances & Securities | Total                | Deposits | External<br>Payment<br>Deposits | Currency | Other                  |
| 2007             | 203,975.1              | 49,625.0             | 24,551.7                            | 692.9                             | 24,380.4 | 44,364.7 | 43,035.6 | 43,035.6   | 0.0        | 1,239.6               | 89.5  | 37.8                               | 56,824.2                      | 24,129.3             | 20,654.5 | 61.7                            | 3,413.1  | 28,994.2               |
| 2007             | 232,629.3              | 49,506.4             | 18,857.4                            | 534.5                             | 30,114.5 | 53,997.4 | 50,945.0 | 50,909.2   | 35.8       | 2,998.1               | 54.3  | 109.2                              | 67,233.1                      | 25,183.9             | 21,819.8 | 61.7                            | 3,302.4  | 36,599.4               |
| 2009             | 253,760.1              | 44,979.3             | 16,641.7                            | 1,092.3                           | 27,245.3 | 62,081.0 | 59,386.6 | 59,364.1   | 22.5       | 2,641.3               | 53.0  | 103.0                              | 66,979.9                      | 35,829.9             | 32,070.4 | 61.7                            | 3,697.8  | 43,787.1               |
| 2010             | 296,125.6              | 47,126.3             | 15,796.6                            | 1,332.3                           | 29,997.4 | 70,197.8 | 67,065.6 | 67,057.3   | 8.2        | 3,085.2               | 47.1  | 15.5                               | 78,307.7                      | 45,384.4             | 40,842.7 | 61.1                            | 4,480.6  | 55,093.9               |
| 2011             | 328,165.6              | 53,126.1             | 25,578.5                            | 1,171.1                           | 26,376.5 | 77,508.2 | 73,417.5 | 73,415.6   | 1.9        | 4,030.9               | 59.8  | 31.1                               | 94,238.2                      | 41,055.6             | 36,206.6 | 61.0                            | 4,787.9  | 62,206.5               |
| 2012             | 378,123.6              | 64,086.5             | 32,461.9                            | 1,195.4                           | 30,429.2 | 72,971.5 | 69,249.1 | 69,247.0   | 2.1        | 3,661.2               | 61.2  | 359.5                              | 112,969.7                     | 48,899.5             | 41,182.0 | 61.0                            | 7,656.4  | 78,836.8               |
| 2013             | 413,604.7              | 61,845.1             | 23,628.5                            | 1,967.9                           | 36,248.7 | 82,027.1 | 79,432.9 | 79,431.6   | 1.4        | 2,587.5               | 6.7   | 835.9                              | 128,286.9                     | 53,681.6             | 47,056.5 | 61.0                            | 6,564.0  | 86,928.1               |
| 2014             |                        |                      |                                     |                                   |          |          |          |            |            |                       |       |                                    |                               |                      |          |                                 |          |                        |
| Mar              | 397,445.7              | 57,199.0             | 20,244.6                            | 1,943.3                           | 35,011.1 | 77,307.3 | 73,758.2 | 73,753.4   | 4.8        | 3,547.1               | 1.9   | 895.1                              | 127,593.1                     | 50,510.2             | 46,061.9 | 61.0                            | 4,387.2  | 83,941.1               |
| Jun              | 403,401.0              | 66,853.7             | 28,906.5                            | 2,041.5                           | 35,905.7 | 72,174.3 | 68,445.7 | 68,444.4   | 1.3        | 3,724.4               | 4.1   | 881.9                              | 129,448.7                     | 47,380.0             | 42,453.3 | 61.0                            | 4,865.6  | 86,662.5               |
| Sep              | 407,964.9              | 68,274.9             | 28,973.8                            | 2,004.0                           | 37,297.1 | 67,376.3 | 64,388.4 | 64,388.2   | 0.1        | 2,983.1               | 4.9   | 972.3                              | 131,445.1                     | 51,455.5             | 47,373.0 | 61.0                            | 4,021.5  | 88,440.7               |
| Dec              | 421,804.0              | 73,838.0             | 30,211.4                            | 2,958.4                           | 40,668.3 | 63,426.8 | 61,027.5 | 61,007.3   | 20.2       | 2,398.8               | 0.5   | 1,406.2                            | 137,735.9                     | 53,376.3             | 46,968.7 | 61.0                            | 6,346.6  | 92,020.8               |
| 2015             |                        |                      |                                     |                                   |          |          |          |            |            |                       |       |                                    |                               |                      |          |                                 |          |                        |
| Jan              | 419,757.6              | 71,463.1             | 28,246.1                            | 2,857.7                           | 40,359.2 | 64,076.7 | 61,569.0 | 61,567.5   | 1.5        | 2,507.3               | 0.4   | 1,394.8                            | 135,526.3                     | 58,572.4             | 53,443.4 | 61.0                            | 5,068.0  | 88,724.2               |
| Feb              | 425,074.1              | 76,584.6             | 34,260.2                            | 2,717.1                           | 39,607.4 | 63,036.3 | 60,588.0 | 60,582.2   | 5.8        | 2,307.3               | 0.4   | 1,353.6                            | 134,316.8                     | 59,173.5             | 53,867.2 | 61.0                            | 5,245.2  | 90,609.3               |
| Mar              | 426,224.7              | 82,935.0             | 40,284.6                            | 2,459.5                           | 40,191.0 | 62,039.4 | 59,920.0 | 59,919.5   | 0.5        | 2,119.0               | 0.4   | 1,370.5                            | 134,677.0                     | 52,714.5             | 46,901.7 | 61.0                            | 5,751.8  | 92,488.3               |
| Apr              | 429,056.5              | 85,161.3             | 41,163.9                            | 2,684.1                           | 41,313.3 | 61,348.1 | 58,854.6 | 58,660.3   | 194.3      | 2,493.1               | 0.3   | 1,395.0                            | 134,917.0                     | 53,691.0             | 48,374.3 | 61.0                            | 5,255.6  | 92,544.1               |
| May              | 432,667.9              | 81,413.7             | 36,363.5                            | 2,383.8                           | 42,666.4 | 61,090.2 | 58,595.5 | 58,594.0   | 1.4        | 2,494.4               | 0.3   | 1,420.9                            | 135,121.2                     | 60,659.8             | 55,149.5 | 61.0                            | 5,449.3  | 92,962.0               |
| Jun              | 437,161.2              | 79,365.7             | 35,673.9                            | 2,414.8                           | 41,277.0 | 60,291.7 | 58,463.7 | 58,461.5   | 2.2        | 1,827.6               | 0.3   | 1,443.1                            | 135,218.6                     | 66,558.1             | 60,697.1 | 61.0                            | 5,799.9  | 94,284.1               |
| Jul              | 437,784.1              | 75,959.3             | 30,636.4                            | 2,200.6                           | 43,122.2 | 63,491.2 | 61,456.8 | 61,450.7   | 6.1        | 2,034.1               | 0.3   | 1,561.9                            | 134,049.2                     | 67,030.3             | 62,282.9 | 61.0                            | 4,686.4  | 95,692.3               |
| Aug              | 437,576.2              | 73,502.1             | 27,611.2                            | 2,392.0                           | 43,498.8 | 63,869.7 | 61,331.3 | 61,330.3   | 0.9        | 2,538.0               | 0.4   | 1,655.4                            | 136,240.2                     | 66,999.8             | 62,228.8 | 61.0                            | 4,710.0  | 95,309.1               |
| Sep              | 433,831.1              | 69,841.3             | 28,003.9                            | 2,476.5                           | 39,361.0 | 62,802.9 | 60,963.1 | 60,961.3   | 1.8        | 1,837.0               | 2.8   | 1,719.7                            | 136,017.4                     | 68,341.5             | 62,633.0 | 61.0                            | 5,647.5  | 95,108.3               |
| Oct              | 433,386.2              | 72,493.1             | 29,936.2                            | 2,604.3                           | 39,952.6 | 62,996.3 | 60,758.2 | 60,734.9   | 23.3       | 2,234.6               | 3.6   | 1,768.4                            | 137,160.0                     | 62,848.6             | 57,768.5 | 61.0                            | 5,019.1  | 96,119.7               |
| Nov              | 441,629.4              | 72,242.0             | 28,533.5                            | 2,793.9                           | 40,914.6 | 64,163.8 | 61,907.8 | 61,907.2   | 0.6        | 2,251.4               | 4.6   | 1,450.8                            | 139,094.6                     | 67,216.2             | 61,773.8 | 61.0                            | 5,381.4  | 97,462.0               |
| Dec              | 442,903.2              | 73,750.5             | 29,365.7                            | 2,728.5                           | 41,656.4 | 65,702.2 | 63,704.0 | 63,704.0   | 0.0        | 1,953.9               | 44.3  | 1,504.1                            | 142,561.5                     | 61,507.9             | 53,606.8 | 61.0                            | 7,840.1  | 97,876.9               |
| 2016             |                        |                      |                                     |                                   |          |          |          |            |            |                       |       |                                    |                               |                      |          |                                 |          |                        |
| Jan              | 448,936.8              | 73,112.8             | 28,050.7                            | 2,838.6                           | 42,223.5 | 66,233.0 | 64,191.7 | 64,188.0   | 3.8        | 1,996.8               | 44.5  | 1,576.5                            | 139,306.5                     | 71,491.8             | 65,775.8 | 61.0                            | 5,655.0  | 97,216.3               |
| Feb              | 452,177.6              | 74,603.6             | 31,213.0                            | 2,724.5                           | 40,666.2 | 66,448.5 | 64,385.8 | 64,378.6   | 7.2        | 2,031.4               | 31.4  | 1,020.3                            | 138,792.9                     | 73,703.1             | 67,509.5 | 61.0                            | 6,132.6  | 97,609.2               |
| Mar              | 455,249.7              | 77,882.0             | 34,480.4                            | 3,133.7                           | 40,267.9 | 67,246.3 | 65,334.5 | 65,334.4   | 0.1        | 1,910.8               | 1.1   | 812.5                              | 139,363.9                     | 70,378.7             | 63,923.5 | 61.0                            | 6,394.2  | 99,566.1               |
| Apr              | 456,803.3              | 77,364.4             | 32,776.4                            | 3,026.1                           | 41,561.9 | 66,744.8 | 65,196.0 | 65,192.3   | 3.7        | 1,510.1               | 38.6  | 974.5                              | 139,179.7                     | 73,070.8             | 67,523.8 | 61.0                            | 5,485.9  | 99,469.0               |
| May              | 459,047.8              | 78,857.3             | 33,187.1                            | 2,759.2                           | 42,911.0 | 64,916.1 | 62,981.0 | 62,975.7   | 5.4        | 1,913.4               | 21.6  | 820.1                              | 140,148.5                     | 65,900.3             | 59,393.1 | 61.0                            | 6,446.2  | 108,405.5              |
| Jun              | 455,469.7              | 78,649.2             | 32,678.4                            | 2,760.6                           | 43,210.2 | 68,379.0 | 66,404.9 | 66,404.8   | 0.2        | 1,878.1               | 96.0  | 800.3                              | 139,767.7                     | 67,941.3             | 62,365.0 | 60.8                            | 5,515.4  | 99,932.1               |
| Jul              | 459,795.2              | 79,746.9             | 32,808.9                            | 2,968.7                           | 43,969.3 | 68,355.8 | 66,403.0 | 66,403.0   | 0.0        | 1,857.7               | 95.1  | 863.5                              | 141,156.5                     | 68,986.7             | 63,105.4 | 60.8                            | 5,820.5  | 100,685.8              |
| Aug              | 465,368.2              | 81,124.7             | 32,361.8                            | 2,689.5                           | 46,073.3 | 68,292.3 | 66,459.4 | 66,458.3   | 1.0        | 1,688.2               | 144.7 | 1,010.7                            | 139,455.0                     | 69,112.9             | 63,297.7 | 60.8                            | 5,754.4  | 106,372.7              |
| Sep              | 467,018.0              | 80,192.4             | 29,278.8                            | 2,880.9                           | 48,032.7 | 68,258.8 | 66,193.1 | 66,191.6   | 1.4        | 1,908.2               | 157.5 | 998.6                              | 140,830.5                     | 73,945.7             | 68,415.8 | 60.8                            | 5,469.1  | 102,792.0              |
| Oct              | 465,313.7              | 78,513.0             | 25,917.8                            | 2,605.4                           | 49,989.7 | 67,934.3 | 65,869.4 | 65,868.7   | 0.7        | 1,903.8               | 161.1 | 1,019.1                            | 140,484.6                     | 74,338.7             | 68,715.7 | 60.8                            | 5,562.2  | 103,024.0              |
| Nov              | 472,488.8<br>467,298.4 | 75,389.6<br>73,398.8 | 19,916.2                            | 2,424.3                           | 53,049.2 | 68,193.9 | 66,178.3 | 66,173.7   | 4.6<br>0.7 | 1,883.2               | 132.4 | 1,152.0<br>1,252.7                 | 142,821.9<br>144,280.9        | 81,103.4<br>75,238.0 | 74,686.4 | 60.8                            | 6,356.2  | 103,827.9<br>105,020.3 |
| Dec              | 467,298.4              | 13,398.8             | 19,552.3                            | 2,685.2                           | 51,161.2 | 68,107.7 | 66,172.8 | 66,172.0   | 0.7        | 1,773.7               | 161.3 | 1,252.7                            | 144,280.9                     | 75,238.0             | 66,824.4 | 60.8                            | 8,352.8  | 105,020.3              |
| 2017             | 1                      |                      |                                     |                                   |          |          |          | ı          |            |                       |       | T                                  |                               |                      | 1        |                                 |          |                        |
| Jan              | 475,511.0              | 72,808.2             | 18,876.1                            | 2,423.4                           | 51,508.8 | 67,499.7 | 66,161.7 | 66,160.7   | 1.1        | 1,225.7               | 112.3 | 1,219.3                            | 141,388.5                     | 88,154.6             | 81,052.9 | 60.8                            | 7,040.9  | 104,440.6              |
| Feb              | 468,711.3              | 74,786.3             | 21,128.2                            | 1,897.1                           | 51,761.1 | 64,266.5 | 62,685.9 | 62,685.0   | 0.8        | 1,510.1               | 70.5  | 922.7                              | 140,193.9                     | 82,486.5             | 76,735.8 | 60.8                            | 5,689.9  | 106,055.3              |