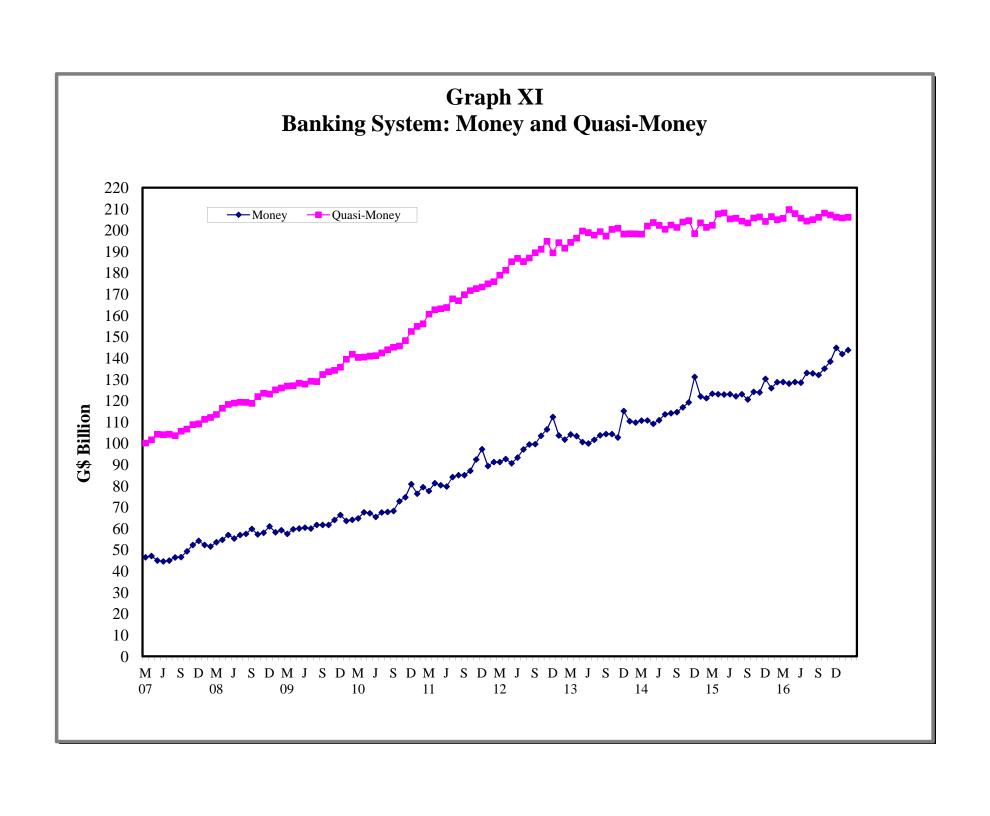

## STATISTICAL ABSTRACT

| TABLE           | S CONTENTS                                                                     |
|-----------------|--------------------------------------------------------------------------------|
|                 | 1. MONETARY AUTHORITY                                                          |
| 1.1             | Bank of Guyana: Assets                                                         |
| 1.2             | Bank of Guyana: Liabilities                                                    |
| 1.3             | Bank of Guyana: Currency Notes Issue                                           |
| 1.4             | Bank of Guyana: Coins Issue                                                    |
|                 | 2. COMMERCIAL BANKS                                                            |
| 2.1(a)          | Commercial Banks: Assets                                                       |
| 2.1(b)          | Commercial Banks: Liabilities, Capital and Reserves                            |
| 2.2             | Commercial Banks: Total Deposits                                               |
| 2.3             | Commercial Banks: Demand Deposits                                              |
| 2.4             | Commercial Banks: Time Deposits                                                |
| 2.5             | Commercial Banks: Savings Deposits                                             |
| 2.6             | Commercial Banks: Time Deposits by Maturity                                    |
| 2.7             | Commercial Banks: Debits and Credits on Savings Accounts                       |
| 2.8             | Commercial Banks: Debits on Chequing Accounts                                  |
| 2.9             | Commercial Banks: Clearing Balances                                            |
| ` '             | Commercial Banks: Total Loans and Advances                                     |
| 2.10(b)         | Commercial Banks: Total Loans and Advances                                     |
| 2.11            | Commercial Banks: Demand Loans and Advances                                    |
| 2.12            | Commercial Banks: Term Loans and Advances                                      |
|                 | Commercial Banks: Loans and Advances to Residents by Sector                    |
|                 | Commercial Banks: Loans and Advances to Residents by Sector                    |
|                 | Commercial Banks: Loans and Advances to Residents by Sector                    |
|                 | Commercial Banks: Loans and Advances to Residents by Sector                    |
|                 | Commercial Banks: Loans and Advances to Residents by Sector                    |
| 2.13(f)         |                                                                                |
|                 | Commercial Banks: Loans and Advances to Residents by Sector                    |
| 2.13(h)<br>2.14 | Commercial Banks: Loans and Advances to Residents by Sector                    |
| 2.14            | Commercial Banks: Liquid Assets Commercial Banks: Minimum Reserve Requirements |
|                 | Foreign Exchange Intervention                                                  |
|                 | Interbank Trade                                                                |
| 2.17            | Commercial Banks Holdings of Treasury Bills                                    |
| 2.17            | 3. BANKING SYSTEM                                                              |
| 2 1             |                                                                                |
| 3.1<br>3.2      | Monetary Survey International Reserves and Foreign Assets                      |
|                 | 4. MONEY, CAPITAL MARKET RATES<br>AND OFFICIAL EXCHANGE RATES                  |
| 4.1             | Guyana: Selected Interest Rates                                                |
| 4.2             | Commercial Banks: Selected Interest Rates                                      |
| 4.3             | Comparative Treasury Bill Rates and Bank Rates                                 |
| 4.4             | Changes in Bank of Guyana Transaction Exchange Rate (G\$\US\$)                 |
| 4.5             | Exchange Rate (G\$\US\$)                                                       |
| 4.6             | Monthly Average Market Exchange Rates                                          |