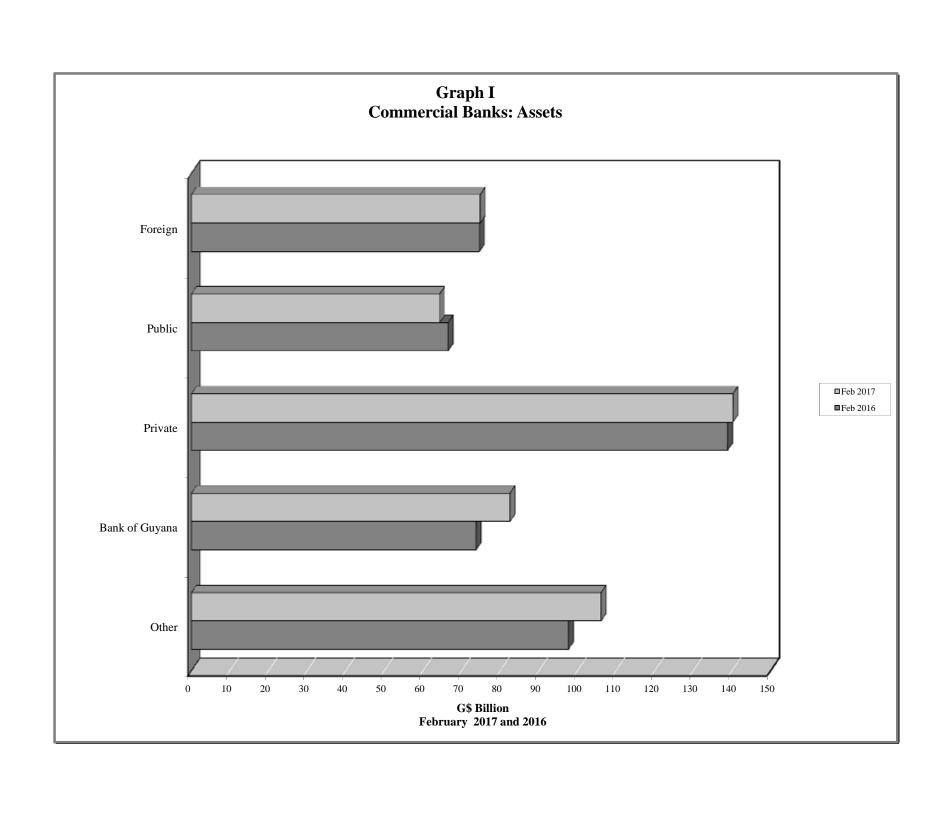

## COMMERCIAL BANKS: ASSETS (G\$ MILLION)

Table 2.1 (a)

|                  |                        |                      | Foreig                              | n Sector                          | ı        |          |          | Public 9   | Sector     |                       |       |                                    | Driv Coot                     |                      | Rank of  | Guyana                          |          | able 2.1 (a)           |
|------------------|------------------------|----------------------|-------------------------------------|-----------------------------------|----------|----------|----------|------------|------------|-----------------------|-------|------------------------------------|-------------------------------|----------------------|----------|---------------------------------|----------|------------------------|
|                  |                        |                      |                                     | 1                                 |          | 1        | Contro   | al Governm |            | I                     |       | Non-Bank                           | Priv. Sect.                   |                      | Dailk Ol | Juyana                          |          |                        |
| End of<br>Period | Total<br>Assets        | Total                | Bal. due<br>from<br>Banks<br>Abroad | Loans to<br>Non-<br>Resident<br>s | Other    | Total    | Total    |            |            | Public<br>Enterprises | Other | Financial<br>Institutions<br>Loans | Loans & Advances & Securities | Total                | Deposits | External<br>Payment<br>Deposits | Currency | Other                  |
| 2007             | 203,975.1              | 49,625.0             | 24,551.7                            | 692.9                             | 24,380.4 | 44,364.7 | 43,035.6 | 43,035.6   | 0.0        | 1,239.6               | 89.5  | 37.8                               | 56,824.2                      | 24,129.3             | 20,654.5 | 61.7                            | 3,413.1  | 28,994.2               |
| 2007             | 232,629.3              | 49,506.4             | 18,857.4                            | 534.5                             | 30,114.5 | 53,997.4 | 50,945.0 | 50,909.2   | 35.8       | 2,998.1               | 54.3  | 109.2                              | 67,233.1                      | 25,183.9             | 21,819.8 | 61.7                            | 3,302.4  | 36,599.4               |
| 2009             | 253,760.1              | 44,979.3             | 16,641.7                            | 1,092.3                           | 27,245.3 | 62,081.0 | 59,386.6 | 59,364.1   | 22.5       | 2,641.3               | 53.0  | 103.0                              | 66,979.9                      | 35,829.9             | 32,070.4 | 61.7                            | 3,697.8  | 43,787.1               |
| 2010             | 296,125.6              | 47,126.3             | 15,796.6                            | 1,332.3                           | 29,997.4 | 70,197.8 | 67,065.6 | 67,057.3   | 8.2        | 3,085.2               | 47.1  | 15.5                               | 78,307.7                      | 45,384.4             | 40,842.7 | 61.1                            | 4,480.6  | 55,093.9               |
| 2011             | 328,165.6              | 53,126.1             | 25,578.5                            | 1,171.1                           | 26,376.5 | 77,508.2 | 73,417.5 | 73,415.6   | 1.9        | 4,030.9               | 59.8  | 31.1                               | 94,238.2                      | 41,055.6             | 36,206.6 | 61.0                            | 4,787.9  | 62,206.5               |
| 2012             | 378,123.6              | 64,086.5             | 32,461.9                            | 1,195.4                           | 30,429.2 | 72,971.5 | 69,249.1 | 69,247.0   | 2.1        | 3,661.2               | 61.2  | 359.5                              | 112,969.7                     | 48,899.5             | 41,182.0 | 61.0                            | 7,656.4  | 78,836.8               |
| 2013             | 413,604.7              | 61,845.1             | 23,628.5                            | 1,967.9                           | 36,248.7 | 82,027.1 | 79,432.9 | 79,431.6   | 1.4        | 2,587.5               | 6.7   | 835.9                              | 128,286.9                     | 53,681.6             | 47,056.5 | 61.0                            | 6,564.0  | 86,928.1               |
| 2014             |                        |                      |                                     |                                   |          |          |          |            |            |                       |       |                                    |                               |                      |          |                                 |          |                        |
| Mar              | 397,445.7              | 57,199.0             | 20,244.6                            | 1,943.3                           | 35,011.1 | 77,307.3 | 73,758.2 | 73,753.4   | 4.8        | 3,547.1               | 1.9   | 895.1                              | 127,593.1                     | 50,510.2             | 46,061.9 | 61.0                            | 4,387.2  | 83,941.1               |
| Jun              | 403,401.0              | 66,853.7             | 28,906.5                            | 2,041.5                           | 35,905.7 | 72,174.3 | 68,445.7 | 68,444.4   | 1.3        | 3,724.4               | 4.1   | 881.9                              | 129,448.7                     | 47,380.0             | 42,453.3 | 61.0                            | 4,865.6  | 86,662.5               |
| Sep              | 407,964.9              | 68,274.9             | 28,973.8                            | 2,004.0                           | 37,297.1 | 67,376.3 | 64,388.4 | 64,388.2   | 0.1        | 2,983.1               | 4.9   | 972.3                              | 131,445.1                     | 51,455.5             | 47,373.0 | 61.0                            | 4,021.5  | 88,440.7               |
| Dec              | 421,804.0              | 73,838.0             | 30,211.4                            | 2,958.4                           | 40,668.3 | 63,426.8 | 61,027.5 | 61,007.3   | 20.2       | 2,398.8               | 0.5   | 1,406.2                            | 137,735.9                     | 53,376.3             | 46,968.7 | 61.0                            | 6,346.6  | 92,020.8               |
| 2015             |                        |                      |                                     |                                   |          |          |          |            |            |                       |       |                                    |                               |                      |          |                                 |          |                        |
| Jan              | 419,757.6              | 71,463.1             | 28,246.1                            | 2,857.7                           | 40,359.2 | 64,076.7 | 61,569.0 | 61,567.5   | 1.5        | 2,507.3               | 0.4   | 1,394.8                            | 135,526.3                     | 58,572.4             | 53,443.4 | 61.0                            | 5,068.0  | 88,724.2               |
| Feb              | 425,074.1              | 76,584.6             | 34,260.2                            | 2,717.1                           | 39,607.4 | 63,036.3 | 60,588.0 | 60,582.2   | 5.8        | 2,307.3               | 0.4   | 1,353.6                            | 134,316.8                     | 59,173.5             | 53,867.2 | 61.0                            | 5,245.2  | 90,609.3               |
| Mar              | 426,224.7              | 82,935.0             | 40,284.6                            | 2,459.5                           | 40,191.0 | 62,039.4 | 59,920.0 | 59,919.5   | 0.5        | 2,119.0               | 0.4   | 1,370.5                            | 134,677.0                     | 52,714.5             | 46,901.7 | 61.0                            | 5,751.8  | 92,488.3               |
| Apr              | 429,056.5              | 85,161.3             | 41,163.9                            | 2,684.1                           | 41,313.3 | 61,348.1 | 58,854.6 | 58,660.3   | 194.3      | 2,493.1               | 0.3   | 1,395.0                            | 134,917.0                     | 53,691.0             | 48,374.3 | 61.0                            | 5,255.6  | 92,544.1               |
| May              | 432,667.9              | 81,413.7             | 36,363.5                            | 2,383.8                           | 42,666.4 | 61,090.2 | 58,595.5 | 58,594.0   | 1.4        | 2,494.4               | 0.3   | 1,420.9                            | 135,121.2                     | 60,659.8             | 55,149.5 | 61.0                            | 5,449.3  | 92,962.0               |
| Jun              | 437,161.2              | 79,365.7             | 35,673.9                            | 2,414.8                           | 41,277.0 | 60,291.7 | 58,463.7 | 58,461.5   | 2.2        | 1,827.6               | 0.3   | 1,443.1                            | 135,218.6                     | 66,558.1             | 60,697.1 | 61.0                            | 5,799.9  | 94,284.1               |
| Jul              | 437,784.1              | 75,959.3             | 30,636.4                            | 2,200.6                           | 43,122.2 | 63,491.2 | 61,456.8 | 61,450.7   | 6.1        | 2,034.1               | 0.3   | 1,561.9                            | 134,049.2                     | 67,030.3             | 62,282.9 | 61.0                            | 4,686.4  | 95,692.3               |
| Aug              | 437,576.2              | 73,502.1             | 27,611.2                            | 2,392.0                           | 43,498.8 | 63,869.7 | 61,331.3 | 61,330.3   | 0.9        | 2,538.0               | 0.4   | 1,655.4                            | 136,240.2                     | 66,999.8             | 62,228.8 | 61.0                            | 4,710.0  | 95,309.1               |
| Sep              | 433,831.1              | 69,841.3             | 28,003.9                            | 2,476.5                           | 39,361.0 | 62,802.9 | 60,963.1 | 60,961.3   | 1.8        | 1,837.0               | 2.8   | 1,719.7                            | 136,017.4                     | 68,341.5             | 62,633.0 | 61.0                            | 5,647.5  | 95,108.3               |
| Oct              | 433,386.2              | 72,493.1             | 29,936.2                            | 2,604.3                           | 39,952.6 | 62,996.3 | 60,758.2 | 60,734.9   | 23.3       | 2,234.6               | 3.6   | 1,768.4                            | 137,160.0                     | 62,848.6             | 57,768.5 | 61.0                            | 5,019.1  | 96,119.7               |
| Nov              | 441,629.4              | 72,242.0             | 28,533.5                            | 2,793.9                           | 40,914.6 | 64,163.8 | 61,907.8 | 61,907.2   | 0.6        | 2,251.4               | 4.6   | 1,450.8                            | 139,094.6                     | 67,216.2             | 61,773.8 | 61.0                            | 5,381.4  | 97,462.0               |
| Dec              | 442,903.2              | 73,750.5             | 29,365.7                            | 2,728.5                           | 41,656.4 | 65,702.2 | 63,704.0 | 63,704.0   | 0.0        | 1,953.9               | 44.3  | 1,504.1                            | 142,561.5                     | 61,507.9             | 53,606.8 | 61.0                            | 7,840.1  | 97,876.9               |
| 2016             |                        |                      |                                     |                                   |          |          |          |            |            |                       |       |                                    |                               |                      |          |                                 |          |                        |
| Jan              | 448,936.8              | 73,112.8             | 28,050.7                            | 2,838.6                           | 42,223.5 | 66,233.0 | 64,191.7 | 64,188.0   | 3.8        | 1,996.8               | 44.5  | 1,576.5                            | 139,306.5                     | 71,491.8             | 65,775.8 | 61.0                            | 5,655.0  | 97,216.3               |
| Feb              | 452,177.6              | 74,603.6             | 31,213.0                            | 2,724.5                           | 40,666.2 | 66,448.5 | 64,385.8 | 64,378.6   | 7.2        | 2,031.4               | 31.4  | 1,020.3                            | 138,792.9                     | 73,703.1             | 67,509.5 | 61.0                            | 6,132.6  | 97,609.2               |
| Mar              | 455,249.7              | 77,882.0             | 34,480.4                            | 3,133.7                           | 40,267.9 | 67,246.3 | 65,334.5 | 65,334.4   | 0.1        | 1,910.8               | 1.1   | 812.5                              | 139,363.9                     | 70,378.7             | 63,923.5 | 61.0                            | 6,394.2  | 99,566.1               |
| Apr              | 456,803.3              | 77,364.4             | 32,776.4                            | 3,026.1                           | 41,561.9 | 66,744.8 | 65,196.0 | 65,192.3   | 3.7        | 1,510.1               | 38.6  | 974.5                              | 139,179.7                     | 73,070.8             | 67,523.8 | 61.0                            | 5,485.9  | 99,469.0               |
| May              | 459,047.8              | 78,857.3             | 33,187.1                            | 2,759.2                           | 42,911.0 | 64,916.1 | 62,981.0 | 62,975.7   | 5.4        | 1,913.4               | 21.6  | 820.1                              | 140,148.5                     | 65,900.3             | 59,393.1 | 61.0                            | 6,446.2  | 108,405.5              |
| Jun              | 455,469.7              | 78,649.2             | 32,678.4                            | 2,760.6                           | 43,210.2 | 68,379.0 | 66,404.9 | 66,404.8   | 0.2        | 1,878.1               | 96.0  | 800.3                              | 139,767.7                     | 67,941.3             | 62,365.0 | 60.8                            | 5,515.4  | 99,932.1               |
| Jul              | 459,795.2              | 79,746.9             | 32,808.9                            | 2,968.7                           | 43,969.3 | 68,355.8 | 66,403.0 | 66,403.0   | 0.0        | 1,857.7               | 95.1  | 863.5                              | 141,156.5                     | 68,986.7             | 63,105.4 | 60.8                            | 5,820.5  | 100,685.8              |
| Aug              | 465,368.2              | 81,124.7             | 32,361.8                            | 2,689.5                           | 46,073.3 | 68,292.3 | 66,459.4 | 66,458.3   | 1.0        | 1,688.2               | 144.7 | 1,010.7                            | 139,455.0                     | 69,112.9             | 63,297.7 | 60.8                            | 5,754.4  | 106,372.7              |
| Sep              | 467,018.0              | 80,192.4             | 29,278.8                            | 2,880.9                           | 48,032.7 | 68,258.8 | 66,193.1 | 66,191.6   | 1.4        | 1,908.2               | 157.5 | 998.6                              | 140,830.5                     | 73,945.7             | 68,415.8 | 60.8                            | 5,469.1  | 102,792.0              |
| Oct              | 465,313.7              | 78,513.0             | 25,917.8                            | 2,605.4                           | 49,989.7 | 67,934.3 | 65,869.4 | 65,868.7   | 0.7        | 1,903.8               | 161.1 | 1,019.1                            | 140,484.6                     | 74,338.7             | 68,715.7 | 60.8                            | 5,562.2  | 103,024.0              |
| Nov              | 472,488.8<br>467,298.4 | 75,389.6<br>73,398.8 | 19,916.2                            | 2,424.3                           | 53,049.2 | 68,193.9 | 66,178.3 | 66,173.7   | 4.6<br>0.7 | 1,883.2               | 132.4 | 1,152.0<br>1,252.7                 | 142,821.9<br>144,280.9        | 81,103.4<br>75,238.0 | 74,686.4 | 60.8                            | 6,356.2  | 103,827.9<br>105,020.3 |
| Dec              | 467,298.4              | 13,398.8             | 19,552.3                            | 2,685.2                           | 51,161.2 | 68,107.7 | 66,172.8 | 66,172.0   | 0.7        | 1,773.7               | 161.3 | 1,252.7                            | 144,280.9                     | 75,238.0             | 66,824.4 | 60.8                            | 8,352.8  | 105,020.3              |
| 2017             | 1                      |                      |                                     |                                   |          |          |          | ı          |            |                       |       | T                                  |                               |                      | 1        |                                 |          |                        |
| Jan              | 475,511.0              | 72,808.2             | 18,876.1                            | 2,423.4                           | 51,508.8 | 67,499.7 | 66,161.7 | 66,160.7   | 1.1        | 1,225.7               | 112.3 | 1,219.3                            | 141,388.5                     | 88,154.6             | 81,052.9 | 60.8                            | 7,040.9  | 104,440.6              |
| Feb              | 468,711.3              | 74,786.3             | 21,128.2                            | 1,897.1                           | 51,761.1 | 64,266.5 | 62,685.9 | 62,685.0   | 0.8        | 1,510.1               | 70.5  | 922.7                              | 140,193.9                     | 82,486.5             | 76,735.8 | 60.8                            | 5,689.9  | 106,055.3              |