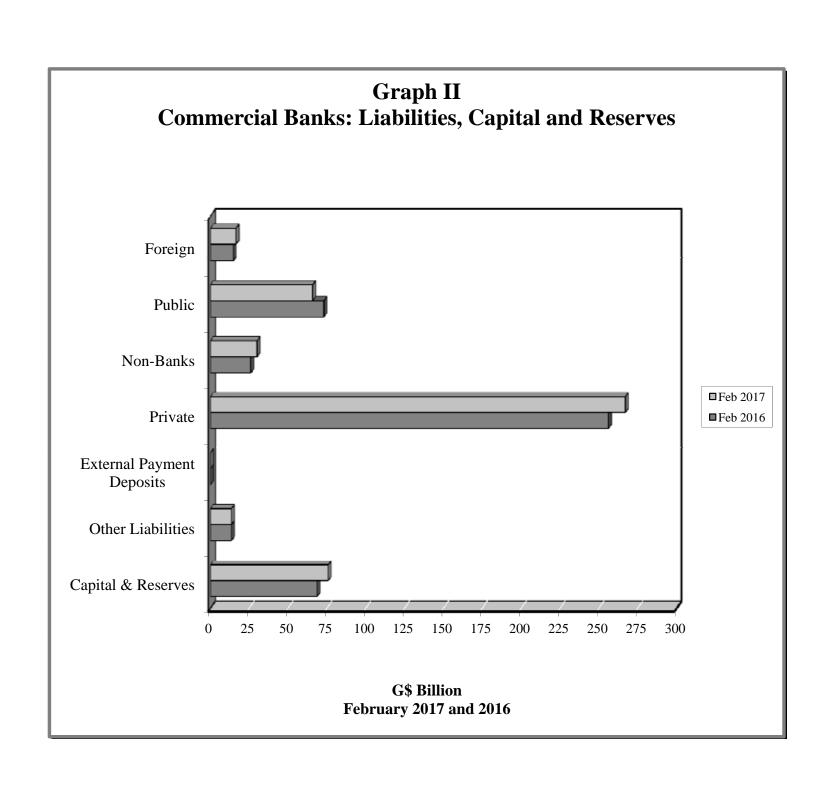

#### BANK OF GUYANA: LIABILITIES, CAPITAL & RESERVES

(G\$ MILLION)

Table 1.2

|                  | Total                     | (                    | Currency             |                |                        |                      | Depos                | its          |                      |                      | Capital and        | Reserves             |                      |                    |
|------------------|---------------------------|----------------------|----------------------|----------------|------------------------|----------------------|----------------------|--------------|----------------------|----------------------|--------------------|----------------------|----------------------|--------------------|
| End of<br>Period | Liabilities,<br>Capital & | Total                | Notes                | Coins          | Total                  | Gov't                | Int'l Orgs.          | Ва           | nks                  | Other                | Authorised         | Other                | Allocation SDRs      | Other              |
|                  | Reserves                  |                      |                      |                |                        |                      | _                    | EPDs         | Other                |                      | Share Cap.         | Reserves             |                      |                    |
|                  |                           |                      |                      |                |                        |                      |                      |              |                      |                      | 1                  |                      |                      |                    |
| 2007             | 130,792.1                 | 33,213.6             | 32,675.7             | 537.9          | 85,021.9               | 36,481.0             | 20,361.0             | 61.7         | 21,207.8             | 6,910.3              | 1,000.0            | 4,649.3              | 4,468.0              | 2,439.2            |
| 2008             | 157,013.9                 | 37,854.8             | 37,258.2             | 596.6          | 105,058.4              | 40,933.3             | 21,128.9             | 61.7         | 20,276.1             | 22,658.5             | 1,000.0            | 6,887.5              | 4,813.1              | 1,400.1            |
| 2009             | 214,867.0                 | 42,134.6             | 41,495.9             | 638.6          | 140,687.8              | 61,065.4             | 19,610.5             | 61.7         | 29,943.1             | 30,007.2             | 1,000.0            | 2,635.9              | 26,603.0             | 1,805.7            |
| 2010             | 240,418.2                 | 50,480.1             | 49,785.4             | 694.7          | 153,738.6              | 69,718.8             | 19,641.6             | 61.1         | 41,340.8             | 22,976.3             | 1,000.0            | 7,111.2              | 26,746.9             | 1,341.5            |
| 2011             | 240,564.4                 | 61,656.4             | 60,902.6             | 753.8          | 131,578.4              | 60,785.8             | 20,844.9             | 61.0         | 36,684.1             | 13,202.5             | 1,000.0            | 15,917.4             | 28,867.5             | 1,544.7            |
| 2012<br>2013     | 259,487.1<br>234,686.8    | 67,988.0<br>67,464.8 | 67,177.0<br>66,604.5 | 811.0<br>860.3 | 142,901.4<br>126,878.5 | 57,279.7<br>52,146.3 | 18,341.4<br>15,906.7 | 61.0<br>61.0 | 45,229.3<br>47,465.9 | 21,990.1<br>11,298.5 | 1,000.0<br>1,000.0 | 14,436.0<br>9,000.1  | 27,681.1<br>26,939.4 | 5,480.5<br>3,403.9 |
| 2013             | 234,000.0                 | 07,404.0             | 00,004.5             | 000.3          | 120,070.3              | 52,140.5             | 15,906.7             | 01.0         | 47,400.9             | 11,290.5             | 1,000.0            | 9,000.1              | 20,939.4             | 3,403.9            |
| 2014             |                           |                      |                      |                |                        |                      |                      |              |                      |                      |                    |                      |                      |                    |
| Mar              | 222,120.7                 | 62,476.0             | 61,605.4             | 870.6          | 117,706.5              | 39,481.2             | 15,049.9             | 61.0         | 47,020.6             | 16,093.8             | 1,000.0            | 7,083.2              | 26,939.4             | 6,915.6            |
| Jun              | 210,577.6                 | 65,467.6             | 64,584.7             | 882.9          | 104,063.7              | 38,113.8             | 9,764.8              | 61.0         | 43,785.3             | 12,338.7             | 1,000.0            | 9,773.9              | 27,868.3             | 2,404.1            |
| Sep              | 203,204.3                 | 64,913.8             | 64,017.9             | 895.8          | 98,590.5               | 30,246.2             | 8,517.7              | 61.0         | 47,407.8             | 12,357.8             | 1,000.0            | 9,501.1              | 27,868.3             | 1,330.7            |
| Dec              | 207,977.1                 | 78,800.8             | 77,887.5             | 913.2          | 87,061.0               | 21,417.6             | 8,523.6              | 61.0         | 47,012.8             | 10,045.9             | 1,000.0            | 12,400.7             | 27,868.3             | 846.3              |
|                  |                           |                      |                      |                |                        |                      |                      |              |                      |                      |                    |                      |                      |                    |
| 2015             |                           |                      |                      |                | 1                      | 1                    |                      |              |                      |                      | 1                  |                      | 1                    |                    |
| Jan              | 206,464.2                 | 72,664.3             | 71,749.5             | 914.8          | 89,005.7               | 15,728.0             | 8,547.6              | 61.0         | 54,347.6             | 10,321.4             | 1,000.0            | 11,560.5             | 27,868.3             | 4,365.5            |
| Feb              | 202,660.6                 | 72,654.3             | 71,736.6             | 917.8          | 86,456.2               | 14,030.3             | 7,960.8              | 61.0         | 54,084.1             | 10,320.0             | 1,000.0            | 10,342.1             | 27,868.3             | 4,339.8            |
| Mar              | 198,591.0                 | 73,256.0             | 72,334.2             | 921.8          | 81,591.5               | 15,297.3             | 7,346.8              | 61.0         | 47,468.8             | 11,417.6             | 1,000.0            | 10,630.2             | 27,868.3             | 4,245.0            |
| Apr              | 196,816.5                 | 74,214.6             | 73,287.6             | 927.0          | 82,281.1               | 15,877.7             | 7,343.4              | 61.0         | 49,600.0             | 9,398.8              | 1,000.0            | 10,732.9             | 27,868.3             | 719.8              |
| May              | 194,159.4                 | 74,813.9             | 73,883.4             | 930.5          | 81,483.4               | 10,452.4             | 7,321.0              | 61.0         | 55,408.5             | 8,240.4              | 1,000.0            | 10,832.1             | 25,291.7             | 738.3              |
| Jun              | 195,433.3                 | 73,260.2             | 72,324.9             | 935.3          | 85,287.5               | 8,523.0              | 7,167.2              | 61.0         | 60,619.0             | 8,917.3              | 1,000.0            | 9,955.0              | 25,291.7             | 638.9              |
| Jul              | 195,376.8<br>195,690.9    | 72,341.6<br>71,484.0 | 71,403.1<br>70,541.5 | 938.5<br>942.5 | 86,810.6<br>86,779.1   | 7,325.7              | 7,175.8              | 61.0         | 62,747.6             | 9,500.4<br>7,717.2   | 1,000.0            | 9,168.7              | 25,291.7             | 764.3<br>667.2     |
| Aug              |                           |                      |                      | 942.5          |                        | 9,332.5              | 7,070.5              | 61.0<br>61.0 | 62,597.9             |                      | 1,000.0            | 10,468.8             | 25,291.7             | 641.2              |
| Sep<br>Oct       | 190,978.6<br>189,432.8    | 71,368.4<br>73,274.1 | 70,422.0<br>72,321.8 | 952.3          | 81,522.6<br>77,280.8   | 4,673.3<br>5,023.9   | 6,351.1<br>6,351.1   | 61.0         | 62,895.1<br>58,422.0 | 7,542.0<br>7,422.8   | 1,000.0<br>1,000.0 | 11,154.7<br>11,627.6 | 25,291.7<br>25,291.7 | 958.6              |
| Nov              | 185,914.7                 | 74,582.3             | 73,624.6             | 952.5          | 73,212.8               | (2,229.2)            | 6,351.1              | 61.0         | 61,935.1             | 7,422.8              | 1,000.0            | 10,759.0             | 25,291.7             | 1,068.9            |
| Dec              | 188,778.9                 | 83,593.9             | 82,631.0             | 962.8          | 66,212.2               | (2,339.6)            | 6,351.1              | 61.0         | 54,545.0             | 7,094.8              | 1,000.0            | 11,158.7             | 25,291.7             | 1,522.4            |
| 500              | 100,110.0                 | 00,000.0             | 02,001.0             | 002.0          | 00,212.2               | (2,000.0)            | 0,001.0              | 01.0         | 04,040.0             | 1,004.1              | 1,000.0            | 11,100.7             | 20,201.7             | 1,022.4            |
| 2016             |                           |                      |                      |                |                        |                      |                      |              |                      |                      |                    |                      |                      |                    |
| Jan              | 194,068.3                 | 76,851.4             | 75,885.4             | 966.0          | 76,719.1               | (3,878.8)            | 6,356.6              | 61.0         | 66,456.7             | 7,723.6              | 1,000.0            | 9,343.8              | 25,291.7             | 4,862.2            |
| Feb              | 223,983.7                 | 77,827.8             | 76,859.1             | 968.7          | 103,488.4              | (4,721.0)            | 32,494.2             | 61.0         | 67,934.7             | 7,719.5              | 1,000.0            | 11,495.2             | 25,291.7             | 4,880.6            |
| Mar              | 219,173.2                 | 79,845.8             | 78,871.3             | 974.5          | 96,252.1               | (8,444.1)            | 32,224.4             | 61.0         | 64,791.3             | 7,619.4              | 1,000.0            | 11,986.7             | 25,291.7             | 4,796.8            |
| Apr              | 215,748.1                 | 79,081.5             | 78,103.8             | 977.7          | 92,953.1               | (14,967.2)           | 32,217.8             | 61.0         | 68,217.5             | 7,424.0              | 1,000.0            | 12,565.4             | 25,291.7             | 4,856.3            |
| May              | 218,177.3                 | 80,794.7             | 79,811.5             | 983.1          | 93,308.0               | (16,371.7)           | 32,632.0             | 61.0         | 69,421.1             | 7,565.6              | 1,000.0            | 12,675.9             | 25,488.0             | 4,910.7            |
| Jun              | 223,070.8                 | 79,366.2             | 78,382.7             | 983.5          | 101,439.4              | (3,775.1)            | 32,624.6             | 60.8         | 63,249.8             | 9,279.3              | 1,000.0            | 14,550.1             | 25,488.0             | 1,227.1            |
| Jul              | 219,635.0                 | 80,781.4             | 79,797.2             | 984.3          | 96,191.8               | (7,343.3)            | 32,640.8             | 60.8         | 63,344.2             | 7,489.2              | 1,000.0            | 15,020.9             | 25,488.0             | 1,153.0            |
| Aug              | 218,818.1                 | 79,188.0             | 78,202.2             | 985.8          | 96,686.4               | (12,470.7)           | 32,645.4             | 60.8         | 69,174.9             | 7,275.9              | 1,000.0            | 15,271.1             | 25,488.0             | 1,184.6            |
| Sep              | 217,524.6                 | 79,557.5             | 78,567.2             | 990.3          | 95,006.4               | (13,258.9)           | 32,374.6             | 60.8         | 69,328.8             | 6,501.1              | 1,000.0            | 15,308.0             | 25,488.0             | 1,164.6            |
| Oct              | 224,954.2                 | 81,622.4             | 80,627.8             | 994.6          | 101,174.8              | (11,225.1)           | 32,363.7             | 60.8         | 69,381.4             | 10,594.0             | 1,000.0            | 14,698.4             | 25,488.0             | 970.6              |
| Nov              | 224,042.5                 | 81,854.3             | 80,856.4             | 997.9          | 100,950.1              | (16,526.1)           | 32,363.7             | 60.8         | 74,571.2             | 10,480.5             | 1,000.0            | 13,706.4             | 25,488.0             | 1,043.7            |
| Dec *            | 222,710.1                 | 91,314.4             | 90,311.8             | 1,002.6        | 88,734.3               | (21,308.1)           | 32,361.3             | 60.8         | 67,295.3             | 10,325.0             | 1,000.0            | 14,141.9             | 25,488.0             | 2,031.5            |
|                  |                           |                      | ,                    |                |                        |                      | ,                    | -            | •                    |                      |                    | •                    |                      | •                  |
| 2017             |                           |                      |                      |                |                        |                      |                      |              |                      |                      |                    |                      |                      |                    |
| Jan              | 217,465.9                 | 84,638.1             | 83,233.1             | 1,404.9        | 93,194.2               | (32,225.0)           | 32,367.2             | 60.8         | 81,669.3             | 11,321.9             | 1,000.0            | 12,141.5             | 25,488.0             | 1,004.2            |
| Feb              | 218,945.3                 | 84,066.7             | 83,059.4             | 1,007.4        | 94,569.4               | (26,442.5)           | 32,371.6             | 60.8         | 77,480.5             | 11,099.0             | 1,000.0            | 12,884.4             | 25,488.0             | 936.8              |