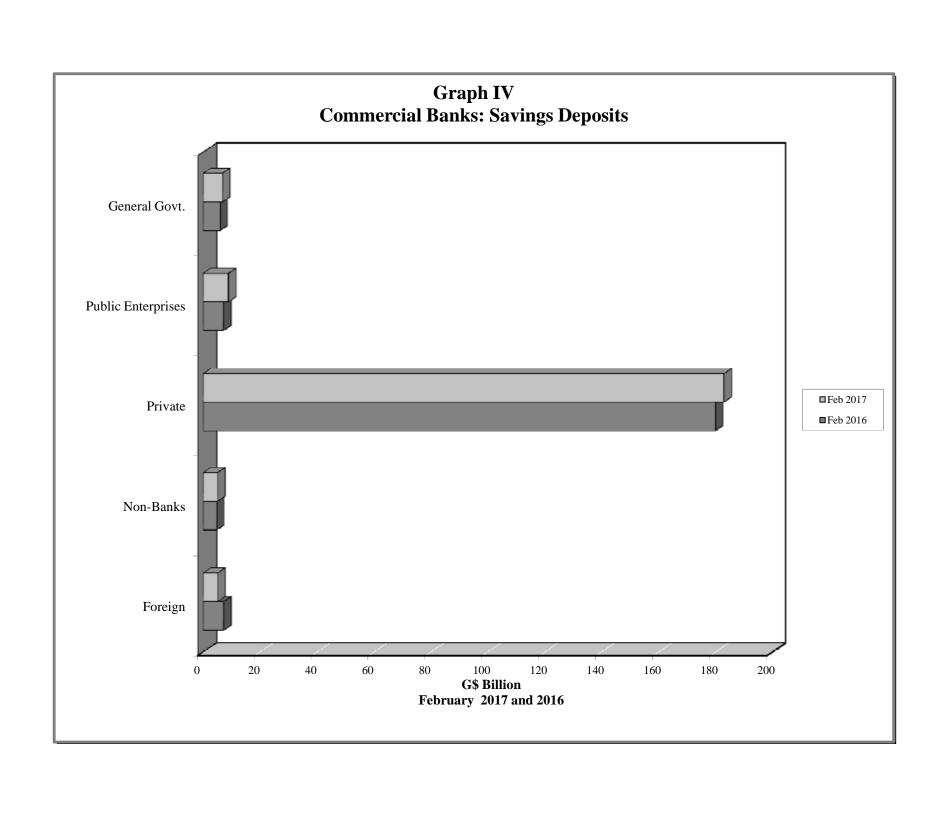

III | - | Commercial Banks: Liquid Assets (March 2006 – February 2017)                    |
| IX   | - | Commercial Banks: Reserve Requirements (March 2006 – February 2017)             |
| X    | - | Banking System: Net Domestic Credit (March 2006 – February 2017)                |
| XI   | - | Banking System: Money and Quasi Money (March 2006 – February 2017)              |
| XII  | - | Bank Rate and Treasury Bill Rate (March 2006 - February 2017)                   |
| XIII | - | Commercial Banks: Prime and Average Lending Rates (March 2006 – February 2017)  |
| XIV  | - | Commercial Banks: Time and Savings Deposit Rates (March 2006 – February 2017)   |
| XV   | _ | Market Exchange Rates (March 2006 – February 2017)                              |

GENERAL NOTES

NOTES TO THE TABLES

























Graph XIII
Commercial Banks: Prime and Average\* Lending Rate



\* Weighted average





## I. GENERAL NOTES

## **Symbols Used**

- ... Indicates that data are not available;
- Indicates that the figure is zero or less than half the final digit shown or that the item does not exist;
- Used between two period (e.g. 2010-11 or July-September) to indicate the years or months covered including the beginning and the ending year or month as the case may be;
- / Used between years (e.g. 2010/11) to indicate a crop year or fiscal year.
- Means incomplete data due probably to under-reporting or partial response by respondents.
- \* Means preliminary figures.
- \*\* Means revised figures.

In some cases, the individual items do not always sum up to the totals due to rounding.

##