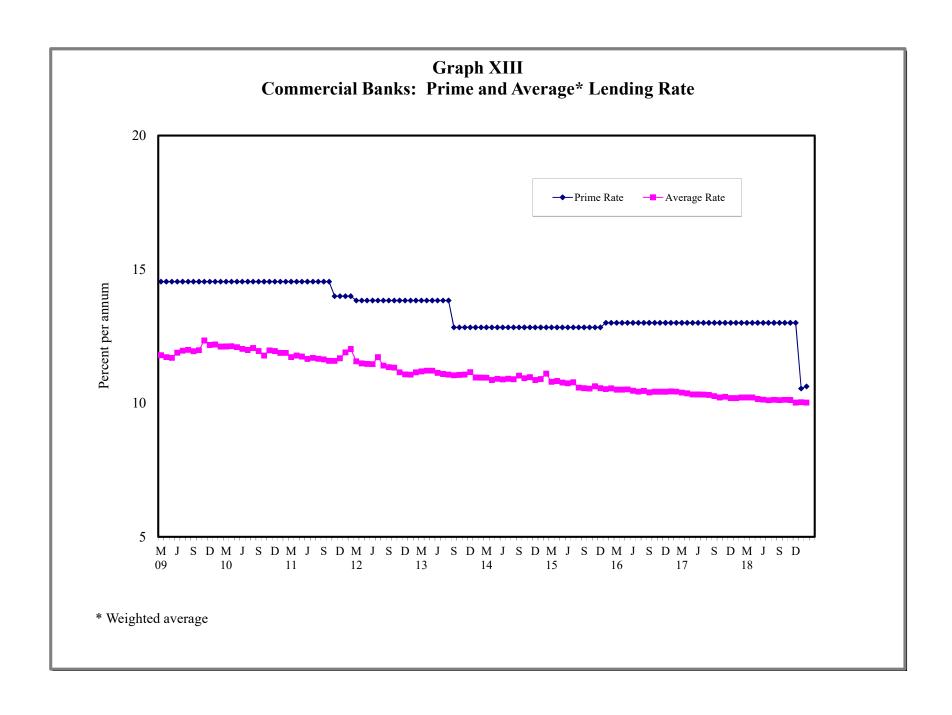

## 4. MONEY, CAPITAL MARKET RATES AND OFFICIAL EXCHANGE RATES

| 4.1 | Guyana: Selected Interest Rates                                |
|-----|----------------------------------------------------------------|
| 4.2 | Commercial Banks: Selected Interest Rates                      |
| 4.3 | Comparative Treasury Bill Rates and Bank Rates                 |
| 4.4 | Changes in Bank of Guyana Transaction Exchange Rate (G\$\US\$) |
| 4.5 | Exchange Rate (G\$\US\$)                                       |
| 4.6 | Monthly Average Market Exchange Rates                          |