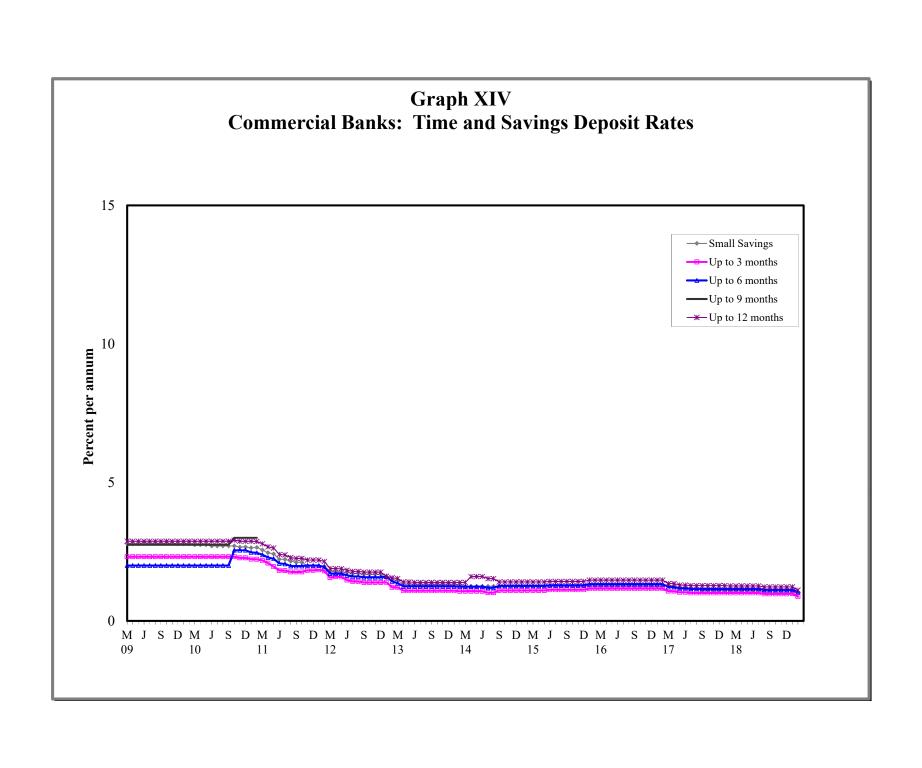

## 4. MONEY, CAPITAL MARKET RATES AND OFFICIAL EXCHANGE RATES

| 4.1 | Guyana: Selected Interest Rates                                |
|-----|----------------------------------------------------------------|
| 4.2 | Commercial Banks: Selected Interest Rates                      |
| 4.3 | Comparative Treasury Bill Rates and Bank Rates                 |
| 4.4 | Changes in Bank of Guyana Transaction Exchange Rate (G\$\US\$) |
| 4.5 | Exchange Rate (G\$\US\$)                                       |
| 4.6 | Monthly Average Market Exchange Rates                          |