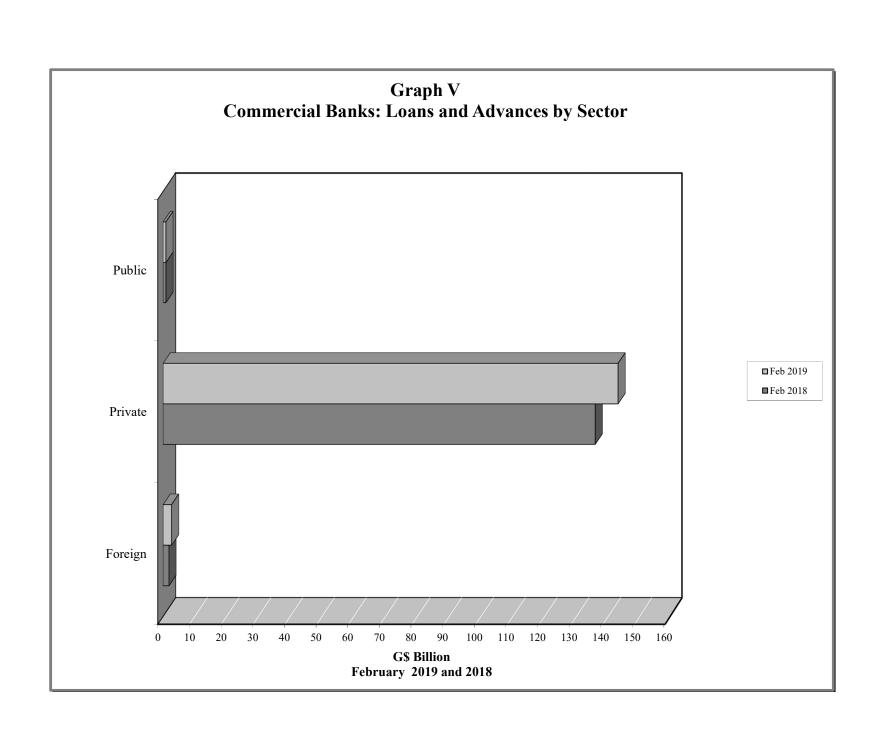

## STATISTICAL ABSTRACT

| TABLE   | CS CONTENTS                                                 |
|---------|-------------------------------------------------------------|
|         | 1. MONETARY AUTHORITY                                       |
| 1.1     | Bank of Guyana: Assets                                      |
| 1.2     | Bank of Guyana: Liabilities                                 |
| 1.3     | Bank of Guyana: Currency Notes Issue                        |
| 1.4     | Bank of Guyana: Coins Issue                                 |
|         | 2. COMMERCIAL BANKS                                         |
| 2.1(a)  | Commercial Banks: Assets                                    |
| 2.1(b)  | Commercial Banks: Liabilities, Capital and Reserves         |
| 2.2     | Commercial Banks: Total Deposits                            |
| 2.3     | Commercial Banks: Demand Deposits                           |
| 2.4     | Commercial Banks: Time Deposits                             |
| 2.5     | Commercial Banks: Savings Deposits                          |
| 2.6     | Commercial Banks: Time Deposits by Maturity                 |
| 2.7     | Commercial Banks: Debits and Credits on Savings Accounts    |
| 2.8     | Commercial Banks: Debits on Chequing Accounts               |
| 2.9     | Commercial Banks: Clearing Balances                         |
| 2.10(a) |                                                             |
| 2.10(b) | Commercial Banks: Total Loans and Advances                  |
| 2.11    | Commercial Banks: Demand Loans and Advances                 |
| 2.12    | Commercial Banks: Term Loans and Advances                   |
| 2.13(a) |                                                             |
| 2.13(b) |                                                             |
| 2.13(c) | Commercial Banks: Loans and Advances to Residents by Sector |
| 2.13(d) |                                                             |
| 2.13(e) | Commercial Banks: Loans and Advances to Residents by Sector |
| 2.13(f) | Commercial Banks: Loans and Advances to Residents by Sector |
| 2.13(g) |                                                             |
| 2.13(h) | Commercial Banks: Loans and Advances to Residents by Sector |
| 2.14    | Commercial Banks: Liquid Assets                             |
| 2.15    | Commercial Banks: Minimum Reserve Requirements              |
| 2.16(a) |                                                             |
| 2.16(b) | Interbank Trade                                             |
| 2.17    | Commercial Banks Holdings of Treasury Bills                 |