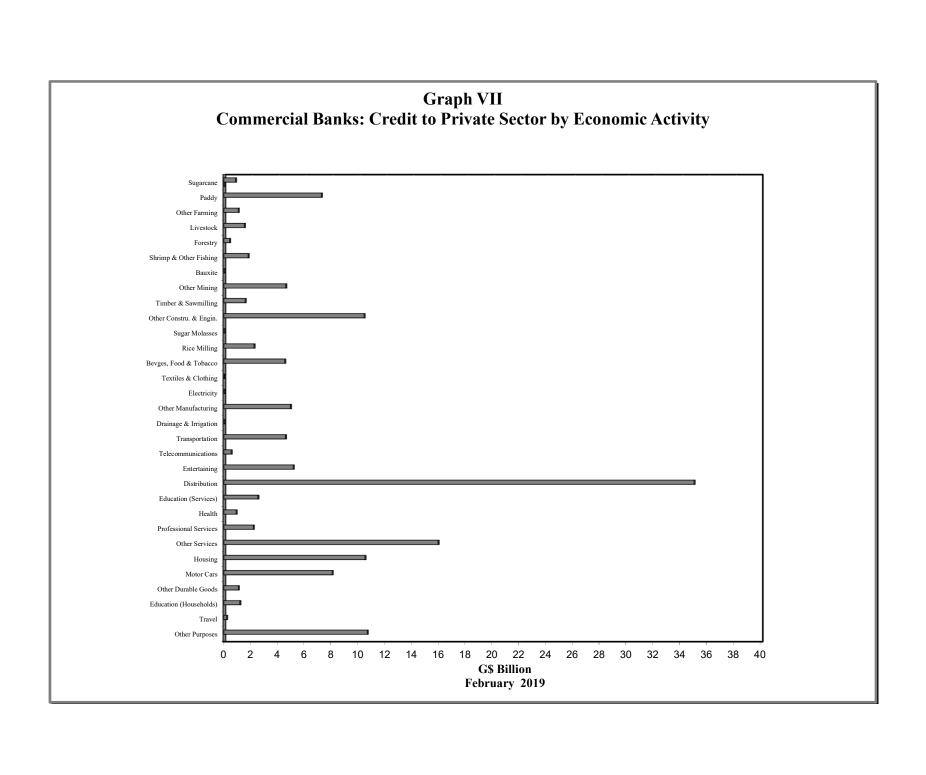

## STATISTICAL ABSTRACT

| TABLE   | CS CONTENTS                                                 |
|---------|-------------------------------------------------------------|
|         | 1. MONETARY AUTHORITY                                       |
| 1.1     | Bank of Guyana: Assets                                      |
| 1.2     | Bank of Guyana: Liabilities                                 |
| 1.3     | Bank of Guyana: Currency Notes Issue                        |
| 1.4     | Bank of Guyana: Coins Issue                                 |
|         | 2. COMMERCIAL BANKS                                         |
| 2.1(a)  | Commercial Banks: Assets                                    |
| 2.1(b)  | Commercial Banks: Liabilities, Capital and Reserves         |
| 2.2     | Commercial Banks: Total Deposits                            |
| 2.3     | Commercial Banks: Demand Deposits                           |
| 2.4     | Commercial Banks: Time Deposits                             |
| 2.5     | Commercial Banks: Savings Deposits                          |
| 2.6     | Commercial Banks: Time Deposits by Maturity                 |
| 2.7     | Commercial Banks: Debits and Credits on Savings Accounts    |
| 2.8     | Commercial Banks: Debits on Chequing Accounts               |
| 2.9     | Commercial Banks: Clearing Balances                         |
| 2.10(a) |                                                             |
| 2.10(b) | Commercial Banks: Total Loans and Advances                  |
| 2.11    | Commercial Banks: Demand Loans and Advances                 |
| 2.12    | Commercial Banks: Term Loans and Advances                   |
| 2.13(a) |                                                             |
| 2.13(b) |                                                             |
| 2.13(c) | Commercial Banks: Loans and Advances to Residents by Sector |
| 2.13(d) |                                                             |
| 2.13(e) | Commercial Banks: Loans and Advances to Residents by Sector |
| 2.13(f) | Commercial Banks: Loans and Advances to Residents by Sector |
| 2.13(g) |                                                             |
| 2.13(h) | Commercial Banks: Loans and Advances to Residents by Sector |
| 2.14    | Commercial Banks: Liquid Assets                             |
| 2.15    | Commercial Banks: Minimum Reserve Requirements              |
| 2.16(a) |                                                             |
| 2.16(b) | Interbank Trade                                             |
| 2.17    | Commercial Banks Holdings of Treasury Bills                 |