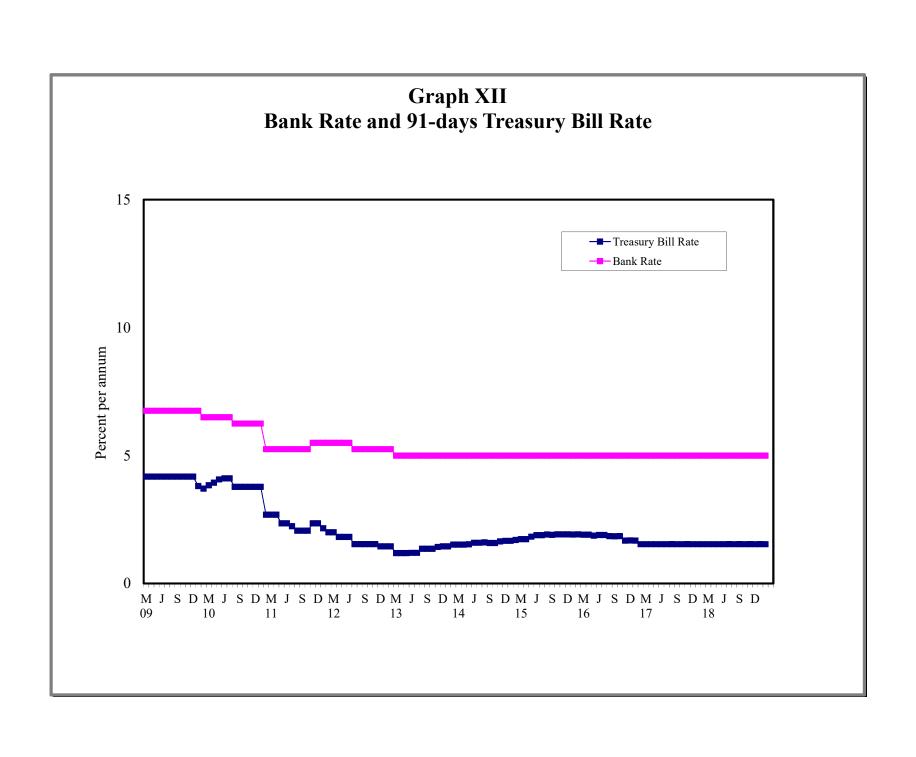

## 4. MONEY, CAPITAL MARKET RATES AND OFFICIAL EXCHANGE RATES

| 4.1 | Guyana: Selected Interest Rates                                |
|-----|----------------------------------------------------------------|
| 4.2 | Commercial Banks: Selected Interest Rates                      |
| 4.3 | Comparative Treasury Bill Rates and Bank Rates                 |
| 4.4 | Changes in Bank of Guyana Transaction Exchange Rate (G\$\US\$) |
| 4.5 | Exchange Rate (G\$\US\$)                                       |
| 4.6 | Monthly Average Market Exchange Rates                          |