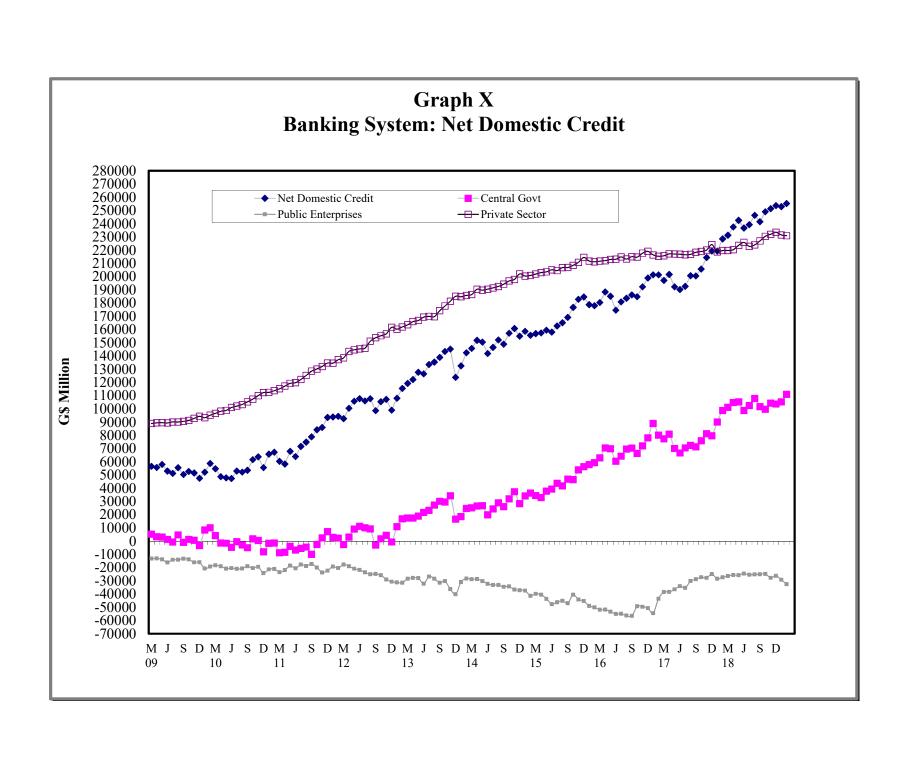

## 3. BANKING SYSTEM

| 3.1 | Monetary | Survey |
|-----|----------|--------|
|-----|----------|--------|

3.2 International Reserves and Foreign Assets