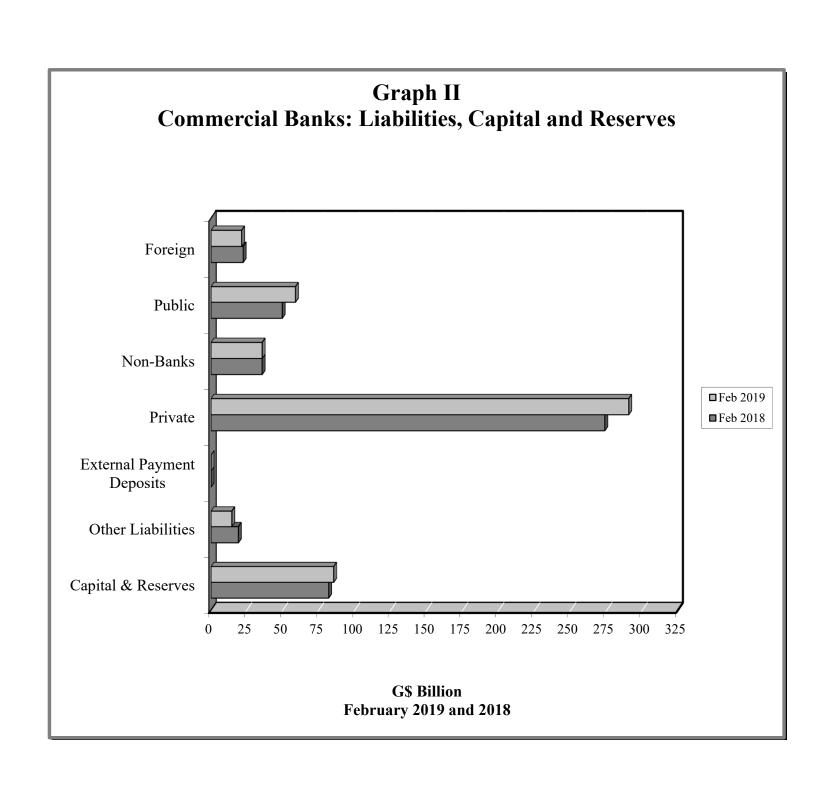

## STATISTICAL ABSTRACT

| TABLE   | CS CONTENTS                                                 |
|---------|-------------------------------------------------------------|
|         | 1. MONETARY AUTHORITY                                       |
| 1.1     | Bank of Guyana: Assets                                      |
| 1.2     | Bank of Guyana: Liabilities                                 |
| 1.3     | Bank of Guyana: Currency Notes Issue                        |
| 1.4     | Bank of Guyana: Coins Issue                                 |
|         | 2. COMMERCIAL BANKS                                         |
| 2.1(a)  | Commercial Banks: Assets                                    |
| 2.1(b)  | Commercial Banks: Liabilities, Capital and Reserves         |
| 2.2     | Commercial Banks: Total Deposits                            |
| 2.3     | Commercial Banks: Demand Deposits                           |
| 2.4     | Commercial Banks: Time Deposits                             |
| 2.5     | Commercial Banks: Savings Deposits                          |
| 2.6     | Commercial Banks: Time Deposits by Maturity                 |
| 2.7     | Commercial Banks: Debits and Credits on Savings Accounts    |
| 2.8     | Commercial Banks: Debits on Chequing Accounts               |
| 2.9     | Commercial Banks: Clearing Balances                         |
| 2.10(a) |                                                             |
| 2.10(b) | Commercial Banks: Total Loans and Advances                  |
| 2.11    | Commercial Banks: Demand Loans and Advances                 |
| 2.12    | Commercial Banks: Term Loans and Advances                   |
| 2.13(a) |                                                             |
| 2.13(b) |                                                             |
| 2.13(c) | Commercial Banks: Loans and Advances to Residents by Sector |
| 2.13(d) |                                                             |
| 2.13(e) | Commercial Banks: Loans and Advances to Residents by Sector |
| 2.13(f) | Commercial Banks: Loans and Advances to Residents by Sector |
| 2.13(g) |                                                             |
| 2.13(h) | Commercial Banks: Loans and Advances to Residents by Sector |
| 2.14    | Commercial Banks: Liquid Assets                             |
| 2.15    | Commercial Banks: Minimum Reserve Requirements              |
| 2.16(a) |                                                             |
| 2.16(b) | Interbank Trade                                             |
| 2.17    | Commercial Banks Holdings of Treasury Bills                 |