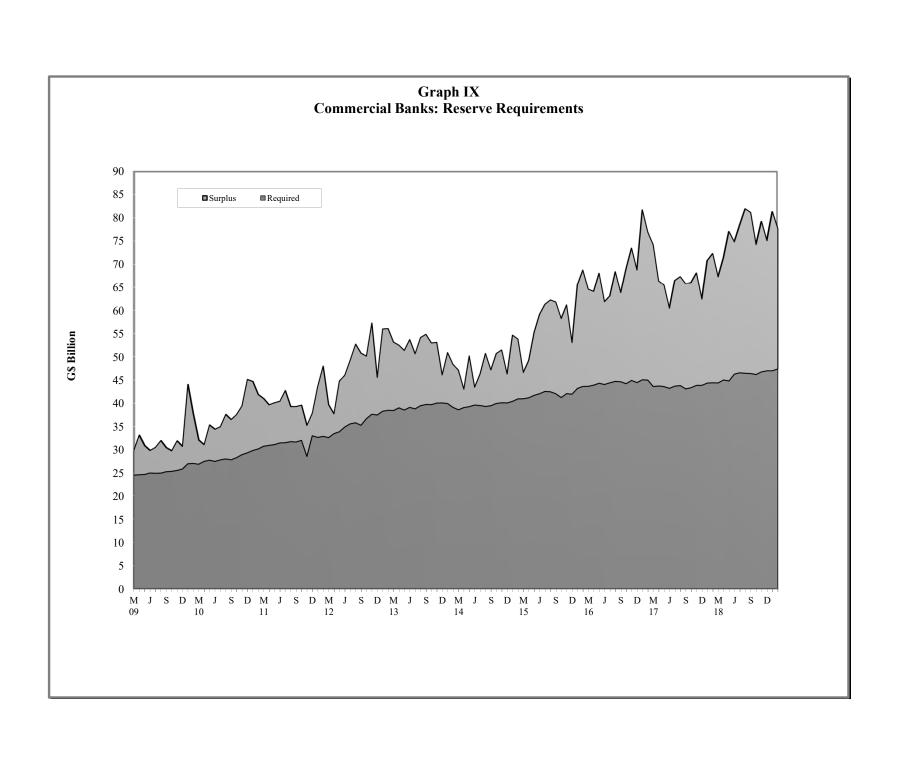

## STATISTICAL ABSTRACT

| TABLE   | CS CONTENTS                                                 |
|---------|-------------------------------------------------------------|
|         | 1. MONETARY AUTHORITY                                       |
| 1.1     | Bank of Guyana: Assets                                      |
| 1.2     | Bank of Guyana: Liabilities                                 |
| 1.3     | Bank of Guyana: Currency Notes Issue                        |
| 1.4     | Bank of Guyana: Coins Issue                                 |
|         | 2. COMMERCIAL BANKS                                         |
| 2.1(a)  | Commercial Banks: Assets                                    |
| 2.1(b)  | Commercial Banks: Liabilities, Capital and Reserves         |
| 2.2     | Commercial Banks: Total Deposits                            |
| 2.3     | Commercial Banks: Demand Deposits                           |
| 2.4     | Commercial Banks: Time Deposits                             |
| 2.5     | Commercial Banks: Savings Deposits                          |
| 2.6     | Commercial Banks: Time Deposits by Maturity                 |
| 2.7     | Commercial Banks: Debits and Credits on Savings Accounts    |
| 2.8     | Commercial Banks: Debits on Chequing Accounts               |
| 2.9     | Commercial Banks: Clearing Balances                         |
| 2.10(a) |                                                             |
| 2.10(b) | Commercial Banks: Total Loans and Advances                  |
| 2.11    | Commercial Banks: Demand Loans and Advances                 |
| 2.12    | Commercial Banks: Term Loans and Advances                   |
| 2.13(a) |                                                             |
| 2.13(b) |                                                             |
| 2.13(c) | Commercial Banks: Loans and Advances to Residents by Sector |
| 2.13(d) |                                                             |
| 2.13(e) | Commercial Banks: Loans and Advances to Residents by Sector |
| 2.13(f) | Commercial Banks: Loans and Advances to Residents by Sector |
| 2.13(g) |                                                             |
| 2.13(h) | Commercial Banks: Loans and Advances to Residents by Sector |
| 2.14    | Commercial Banks: Liquid Assets                             |
| 2.15    | Commercial Banks: Minimum Reserve Requirements              |
| 2.16(a) |                                                             |
| 2.16(b) | Interbank Trade                                             |
| 2.17    | Commercial Banks Holdings of Treasury Bills                 |