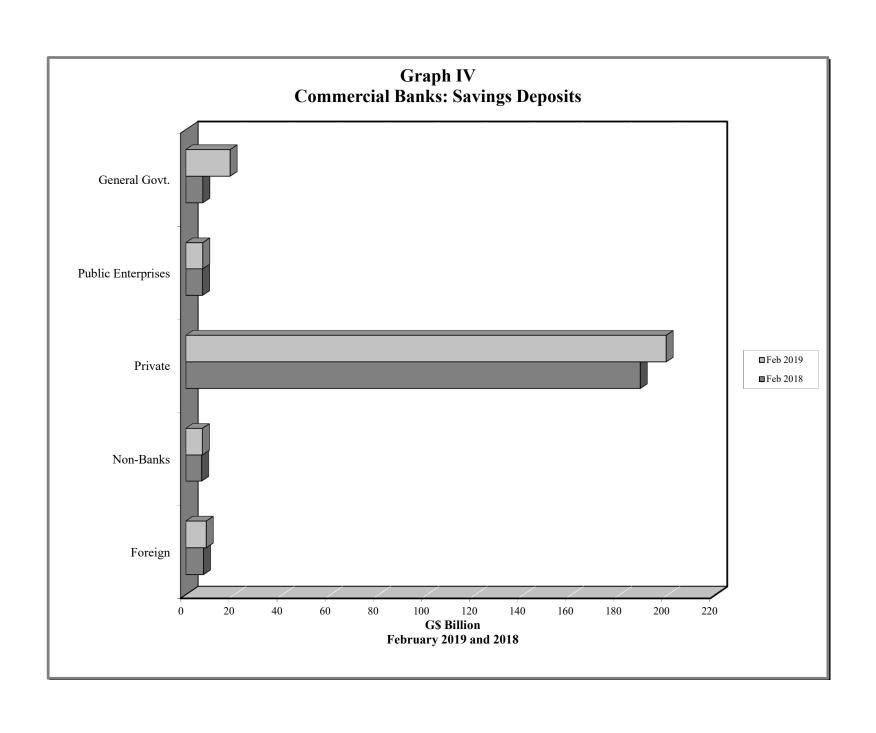

## STATISTICAL ABSTRACT

| TABLE   | CS CONTENTS                                                 |
|---------|-------------------------------------------------------------|
|         | 1. MONETARY AUTHORITY                                       |
| 1.1     | Bank of Guyana: Assets                                      |
| 1.2     | Bank of Guyana: Liabilities                                 |
| 1.3     | Bank of Guyana: Currency Notes Issue                        |
| 1.4     | Bank of Guyana: Coins Issue                                 |
|         | 2. COMMERCIAL BANKS                                         |
| 2.1(a)  | Commercial Banks: Assets                                    |
| 2.1(b)  | Commercial Banks: Liabilities, Capital and Reserves         |
| 2.2     | Commercial Banks: Total Deposits                            |
| 2.3     | Commercial Banks: Demand Deposits                           |
| 2.4     | Commercial Banks: Time Deposits                             |
| 2.5     | Commercial Banks: Savings Deposits                          |
| 2.6     | Commercial Banks: Time Deposits by Maturity                 |
| 2.7     | Commercial Banks: Debits and Credits on Savings Accounts    |
| 2.8     | Commercial Banks: Debits on Chequing Accounts               |
| 2.9     | Commercial Banks: Clearing Balances                         |
| 2.10(a) |                                                             |
| 2.10(b) | Commercial Banks: Total Loans and Advances                  |
| 2.11    | Commercial Banks: Demand Loans and Advances                 |
| 2.12    | Commercial Banks: Term Loans and Advances                   |
| 2.13(a) |                                                             |
| 2.13(b) |                                                             |
| 2.13(c) | Commercial Banks: Loans and Advances to Residents by Sector |
| 2.13(d) |                                                             |
| 2.13(e) | Commercial Banks: Loans and Advances to Residents by Sector |
| 2.13(f) | Commercial Banks: Loans and Advances to Residents by Sector |
| 2.13(g) |                                                             |
| 2.13(h) | Commercial Banks: Loans and Advances to Residents by Sector |
| 2.14    | Commercial Banks: Liquid Assets                             |
| 2.15    | Commercial Banks: Minimum Reserve Requirements              |
| 2.16(a) |                                                             |
| 2.16(b) | Interbank Trade                                             |
| 2.17    | Commercial Banks Holdings of Treasury Bills                 |