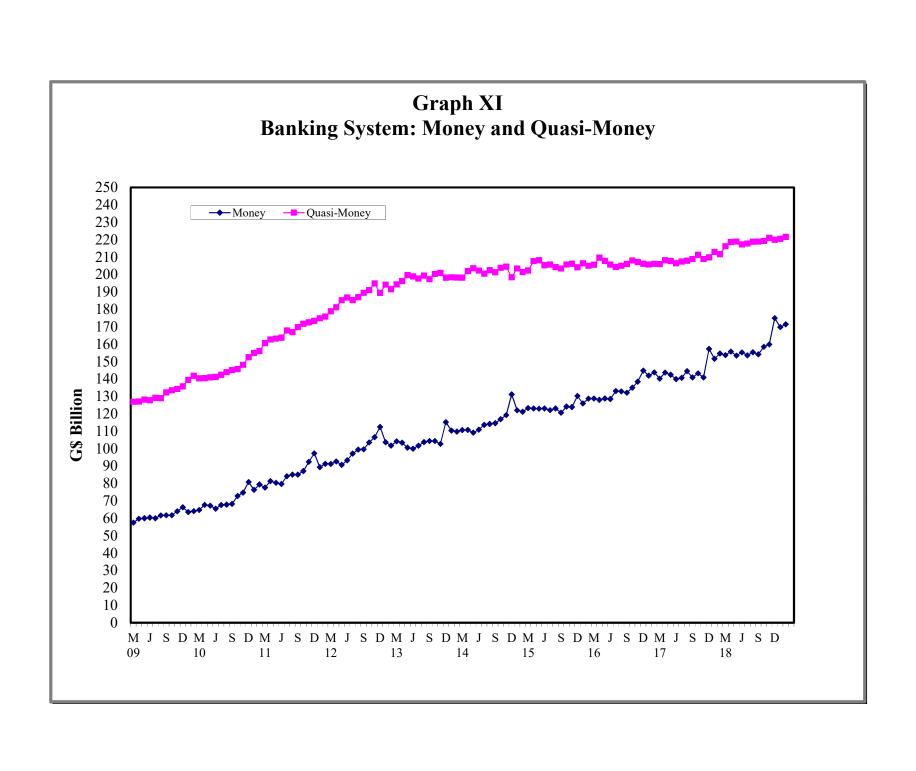

## 3. BANKING SYSTEM

| 3.1 | Monetary | Survey |
|-----|----------|--------|
|-----|----------|--------|

3.2 International Reserves and Foreign Assets