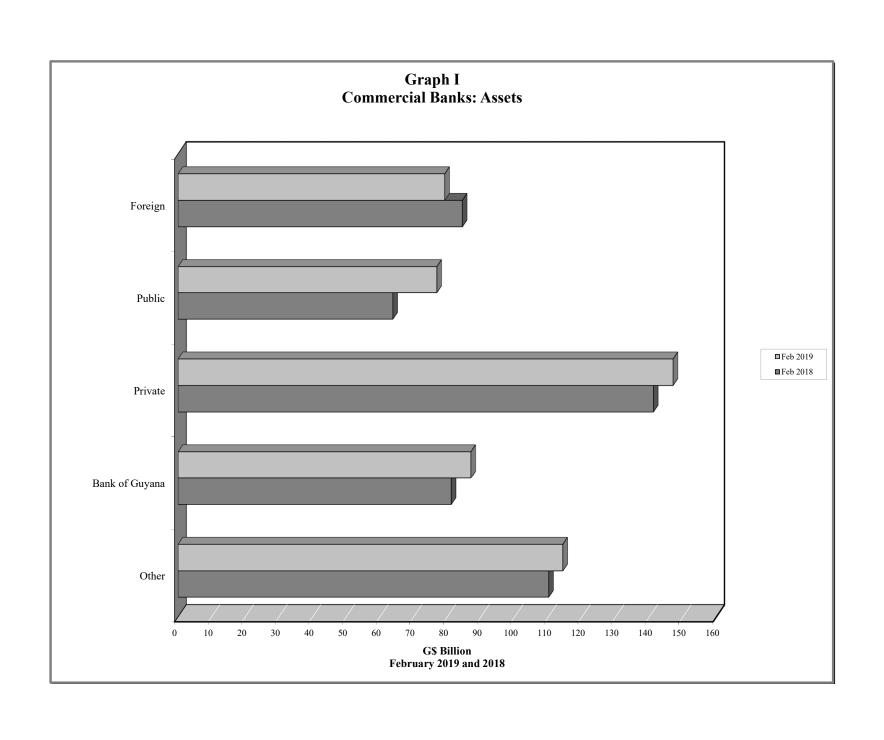

## STATISTICAL ABSTRACT

| TABLE   | CS CONTENTS                                                 |
|---------|-------------------------------------------------------------|
|         | 1. MONETARY AUTHORITY                                       |
| 1.1     | Bank of Guyana: Assets                                      |
| 1.2     | Bank of Guyana: Liabilities                                 |
| 1.3     | Bank of Guyana: Currency Notes Issue                        |
| 1.4     | Bank of Guyana: Coins Issue                                 |
|         | 2. COMMERCIAL BANKS                                         |
| 2.1(a)  | Commercial Banks: Assets                                    |
| 2.1(b)  | Commercial Banks: Liabilities, Capital and Reserves         |
| 2.2     | Commercial Banks: Total Deposits                            |
| 2.3     | Commercial Banks: Demand Deposits                           |
| 2.4     | Commercial Banks: Time Deposits                             |
| 2.5     | Commercial Banks: Savings Deposits                          |
| 2.6     | Commercial Banks: Time Deposits by Maturity                 |
| 2.7     | Commercial Banks: Debits and Credits on Savings Accounts    |
| 2.8     | Commercial Banks: Debits on Chequing Accounts               |
| 2.9     | Commercial Banks: Clearing Balances                         |
| 2.10(a) |                                                             |
| 2.10(b) | Commercial Banks: Total Loans and Advances                  |
| 2.11    | Commercial Banks: Demand Loans and Advances                 |
| 2.12    | Commercial Banks: Term Loans and Advances                   |
| 2.13(a) |                                                             |
| 2.13(b) |                                                             |
| 2.13(c) | Commercial Banks: Loans and Advances to Residents by Sector |
| 2.13(d) |                                                             |
| 2.13(e) | Commercial Banks: Loans and Advances to Residents by Sector |
| 2.13(f) | Commercial Banks: Loans and Advances to Residents by Sector |
| 2.13(g) |                                                             |
| 2.13(h) | Commercial Banks: Loans and Advances to Residents by Sector |
| 2.14    | Commercial Banks: Liquid Assets                             |
| 2.15    | Commercial Banks: Minimum Reserve Requirements              |
| 2.16(a) |                                                             |
| 2.16(b) | Interbank Trade                                             |
| 2.17    | Commercial Banks Holdings of Treasury Bills                 |