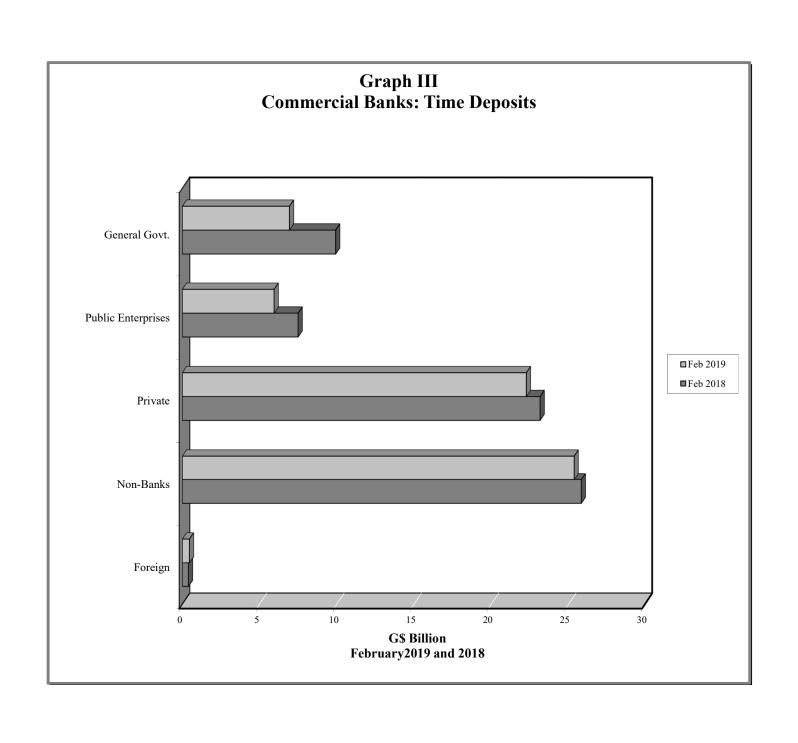

## STATISTICAL ABSTRACT

| TABLE   | CS CONTENTS                                                 |
|---------|-------------------------------------------------------------|
|         | 1. MONETARY AUTHORITY                                       |
| 1.1     | Bank of Guyana: Assets                                      |
| 1.2     | Bank of Guyana: Liabilities                                 |
| 1.3     | Bank of Guyana: Currency Notes Issue                        |
| 1.4     | Bank of Guyana: Coins Issue                                 |
|         | 2. COMMERCIAL BANKS                                         |
| 2.1(a)  | Commercial Banks: Assets                                    |
| 2.1(b)  | Commercial Banks: Liabilities, Capital and Reserves         |
| 2.2     | Commercial Banks: Total Deposits                            |
| 2.3     | Commercial Banks: Demand Deposits                           |
| 2.4     | Commercial Banks: Time Deposits                             |
| 2.5     | Commercial Banks: Savings Deposits                          |
| 2.6     | Commercial Banks: Time Deposits by Maturity                 |
| 2.7     | Commercial Banks: Debits and Credits on Savings Accounts    |
| 2.8     | Commercial Banks: Debits on Chequing Accounts               |
| 2.9     | Commercial Banks: Clearing Balances                         |
| 2.10(a) |                                                             |
| 2.10(b) | Commercial Banks: Total Loans and Advances                  |
| 2.11    | Commercial Banks: Demand Loans and Advances                 |
| 2.12    | Commercial Banks: Term Loans and Advances                   |
| 2.13(a) |                                                             |
| 2.13(b) |                                                             |
| 2.13(c) | Commercial Banks: Loans and Advances to Residents by Sector |
| 2.13(d) |                                                             |
| 2.13(e) | Commercial Banks: Loans and Advances to Residents by Sector |
| 2.13(f) | Commercial Banks: Loans and Advances to Residents by Sector |
| 2.13(g) |                                                             |
| 2.13(h) | Commercial Banks: Loans and Advances to Residents by Sector |
| 2.14    | Commercial Banks: Liquid Assets                             |
| 2.15    | Commercial Banks: Minimum Reserve Requirements              |
| 2.16(a) |                                                             |
| 2.16(b) | Interbank Trade                                             |
| 2.17    | Commercial Banks Holdings of Treasury Bills                 |