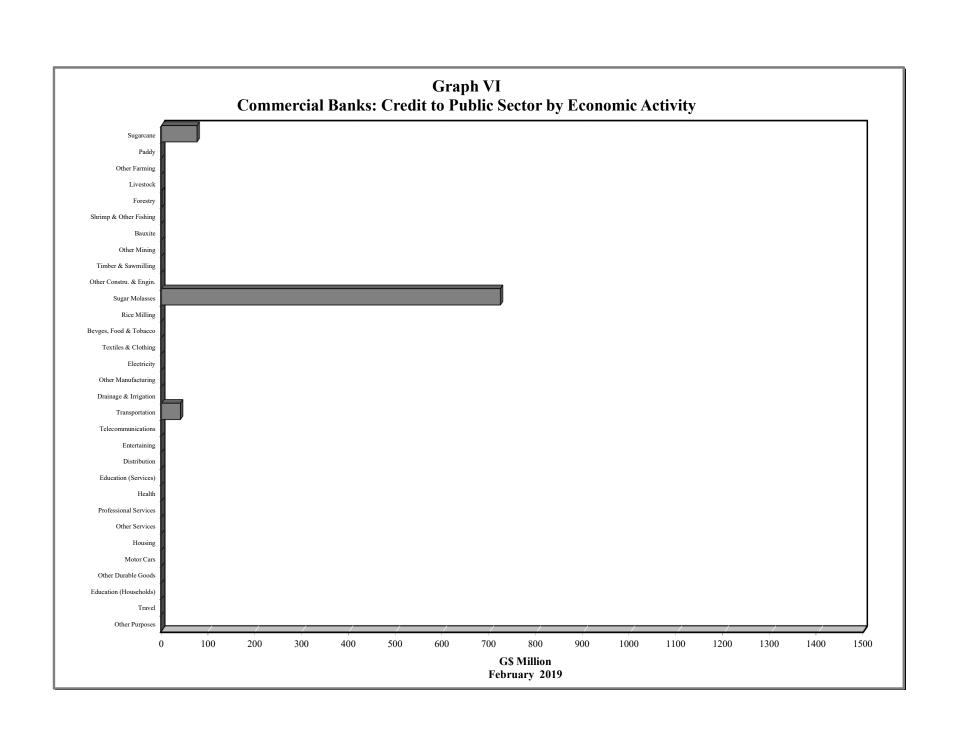

## STATISTICAL ABSTRACT

| TABLE   | CS CONTENTS                                                 |
|---------|-------------------------------------------------------------|
|         | 1. MONETARY AUTHORITY                                       |
| 1.1     | Bank of Guyana: Assets                                      |
| 1.2     | Bank of Guyana: Liabilities                                 |
| 1.3     | Bank of Guyana: Currency Notes Issue                        |
| 1.4     | Bank of Guyana: Coins Issue                                 |
|         | 2. COMMERCIAL BANKS                                         |
| 2.1(a)  | Commercial Banks: Assets                                    |
| 2.1(b)  | Commercial Banks: Liabilities, Capital and Reserves         |
| 2.2     | Commercial Banks: Total Deposits                            |
| 2.3     | Commercial Banks: Demand Deposits                           |
| 2.4     | Commercial Banks: Time Deposits                             |
| 2.5     | Commercial Banks: Savings Deposits                          |
| 2.6     | Commercial Banks: Time Deposits by Maturity                 |
| 2.7     | Commercial Banks: Debits and Credits on Savings Accounts    |
| 2.8     | Commercial Banks: Debits on Chequing Accounts               |
| 2.9     | Commercial Banks: Clearing Balances                         |
| 2.10(a) |                                                             |
| 2.10(b) | Commercial Banks: Total Loans and Advances                  |
| 2.11    | Commercial Banks: Demand Loans and Advances                 |
| 2.12    | Commercial Banks: Term Loans and Advances                   |
| 2.13(a) |                                                             |
| 2.13(b) |                                                             |
| 2.13(c) | Commercial Banks: Loans and Advances to Residents by Sector |
| 2.13(d) |                                                             |
| 2.13(e) | Commercial Banks: Loans and Advances to Residents by Sector |
| 2.13(f) | Commercial Banks: Loans and Advances to Residents by Sector |
| 2.13(g) |                                                             |
| 2.13(h) | Commercial Banks: Loans and Advances to Residents by Sector |
| 2.14    | Commercial Banks: Liquid Assets                             |
| 2.15    | Commercial Banks: Minimum Reserve Requirements              |
| 2.16(a) |                                                             |
| 2.16(b) | Interbank Trade                                             |
| 2.17    | Commercial Banks Holdings of Treasury Bills                 |