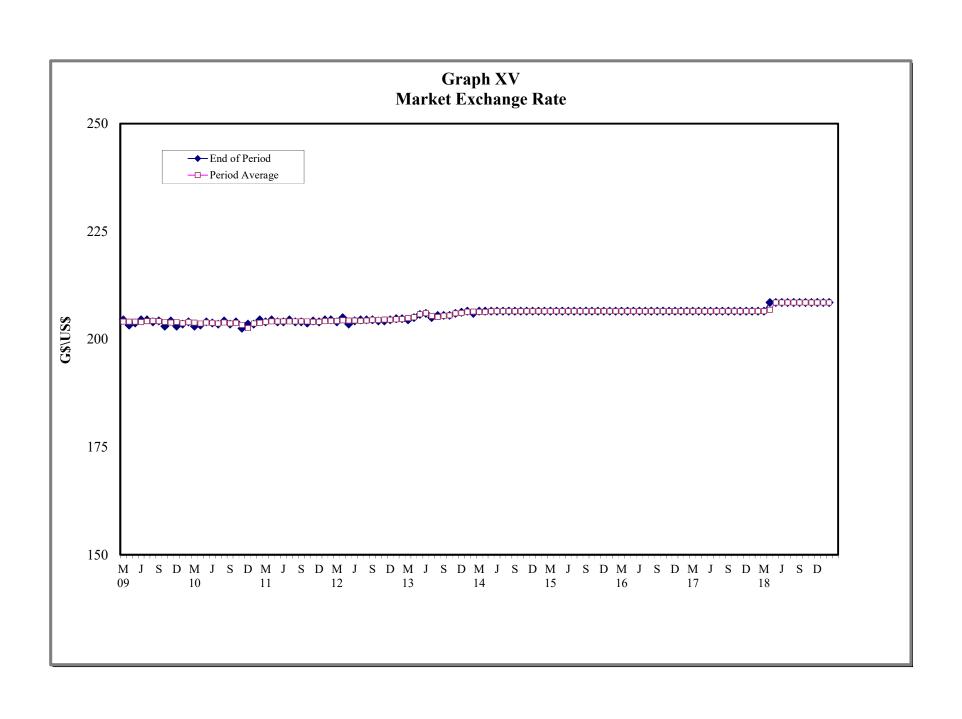

## 4. MONEY, CAPITAL MARKET RATES AND OFFICIAL EXCHANGE RATES

| 4.1 | Guyana: Selected Interest Rates                                |
|-----|----------------------------------------------------------------|
| 4.2 | Commercial Banks: Selected Interest Rates                      |
| 4.3 | Comparative Treasury Bill Rates and Bank Rates                 |
| 4.4 | Changes in Bank of Guyana Transaction Exchange Rate (G\$\US\$) |
| 4.5 | Exchange Rate (G\$\US\$)                                       |
| 4.6 | Monthly Average Market Exchange Rates                          |