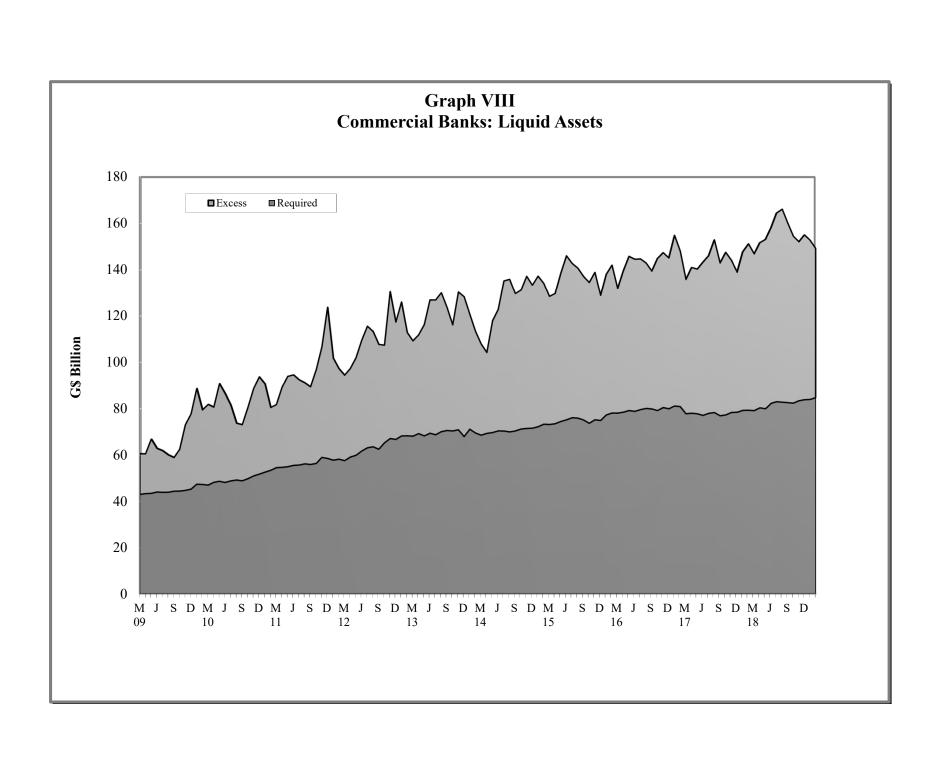

## STATISTICAL ABSTRACT

| TABLE   | CS CONTENTS                                                 |
|---------|-------------------------------------------------------------|
|         | 1. MONETARY AUTHORITY                                       |
| 1.1     | Bank of Guyana: Assets                                      |
| 1.2     | Bank of Guyana: Liabilities                                 |
| 1.3     | Bank of Guyana: Currency Notes Issue                        |
| 1.4     | Bank of Guyana: Coins Issue                                 |
|         | 2. COMMERCIAL BANKS                                         |
| 2.1(a)  | Commercial Banks: Assets                                    |
| 2.1(b)  | Commercial Banks: Liabilities, Capital and Reserves         |
| 2.2     | Commercial Banks: Total Deposits                            |
| 2.3     | Commercial Banks: Demand Deposits                           |
| 2.4     | Commercial Banks: Time Deposits                             |
| 2.5     | Commercial Banks: Savings Deposits                          |
| 2.6     | Commercial Banks: Time Deposits by Maturity                 |
| 2.7     | Commercial Banks: Debits and Credits on Savings Accounts    |
| 2.8     | Commercial Banks: Debits on Chequing Accounts               |
| 2.9     | Commercial Banks: Clearing Balances                         |
| 2.10(a) |                                                             |
| 2.10(b) | Commercial Banks: Total Loans and Advances                  |
| 2.11    | Commercial Banks: Demand Loans and Advances                 |
| 2.12    | Commercial Banks: Term Loans and Advances                   |
| 2.13(a) |                                                             |
| 2.13(b) |                                                             |
| 2.13(c) | Commercial Banks: Loans and Advances to Residents by Sector |
| 2.13(d) |                                                             |
| 2.13(e) | Commercial Banks: Loans and Advances to Residents by Sector |
| 2.13(f) | Commercial Banks: Loans and Advances to Residents by Sector |
| 2.13(g) |                                                             |
| 2.13(h) | Commercial Banks: Loans and Advances to Residents by Sector |
| 2.14    | Commercial Banks: Liquid Assets                             |
| 2.15    | Commercial Banks: Minimum Reserve Requirements              |
| 2.16(a) |                                                             |
| 2.16(b) | Interbank Trade                                             |
| 2.17    | Commercial Banks Holdings of Treasury Bills                 |