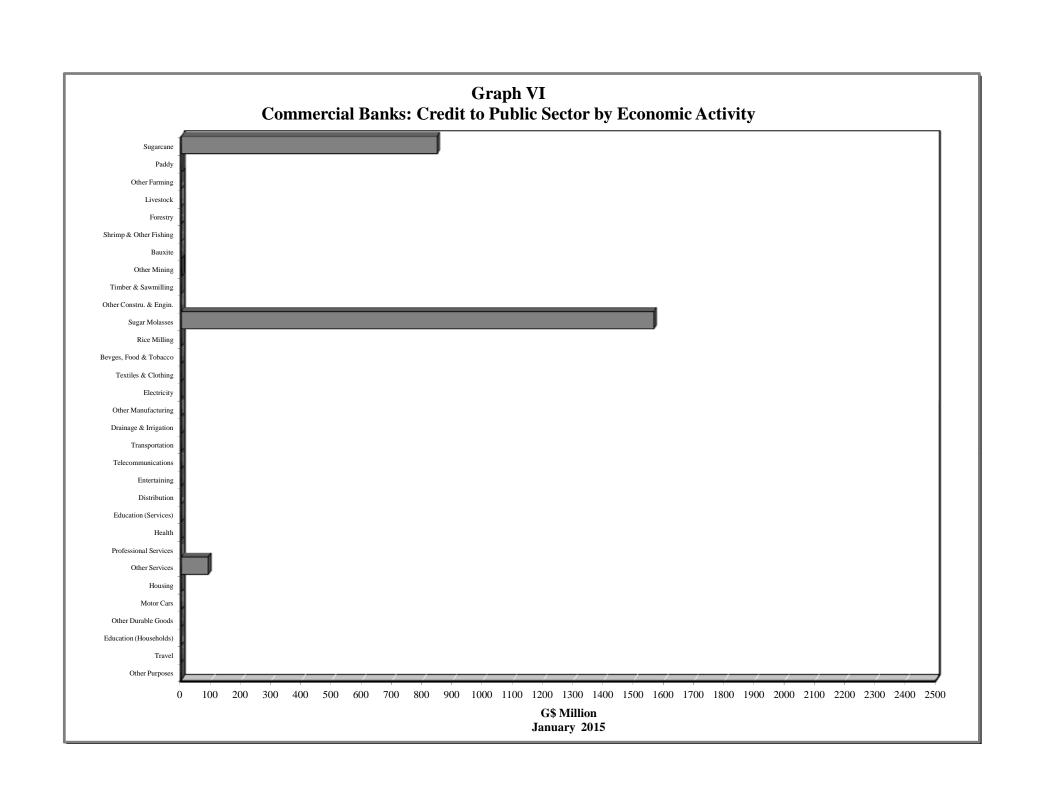

| VIII | - | Commercial Banks: Liquid Assets (March 2006 – January 2015)                    |
| IX   | - | Commercial Banks: Reserve Requirements (March 2006 – January 2015)             |
| X    | - | Banking System: Net Domestic Credit (March 2006 – January 2015)                |
| XI   | - | Banking System: Money and Quasi Money (March 2006 – January 2015)              |
| XII  | - | Bank Rate and Treasury Bill Rate (March 2006 – January 2015)                   |
| XIII | - | Commercial Banks: Prime and Average Lending Rates (March 2006 – January 2015)  |
| XIV  | - | Commercial Banks: Time and Savings Deposit Rates (March 2006 – January 2015)   |
| XV   | - | Market Exchange Rates (March 2006 – January 2015)                              |

GENERAL NOTES

NOTES TO THE TABLES

























Graph XIII
Commercial Banks: Prime and Average\* Lending Rate



\* Weighted average





#### I. GENERAL NOTES

#### **Symbols Used**

- ... Indicates that data are not available;
- Indicates that the figure is zero or less than half the final digit shown or that the item does not exist;
- Used between two period (e.g. 2010-11 or July-September) to indicate the years or months covered including the beginning and the ending year or month as the case may be;
- / Used between years (e.g. 2010/11) to indicate a crop year or fiscal year.
- Means incomplete data due probably to under-reporting or partial response by respondents.
- \* Means preliminary figures.
- \*\* Means revised figures.

In some cases, the individual items do not always sum up to the totals due to rounding.

##