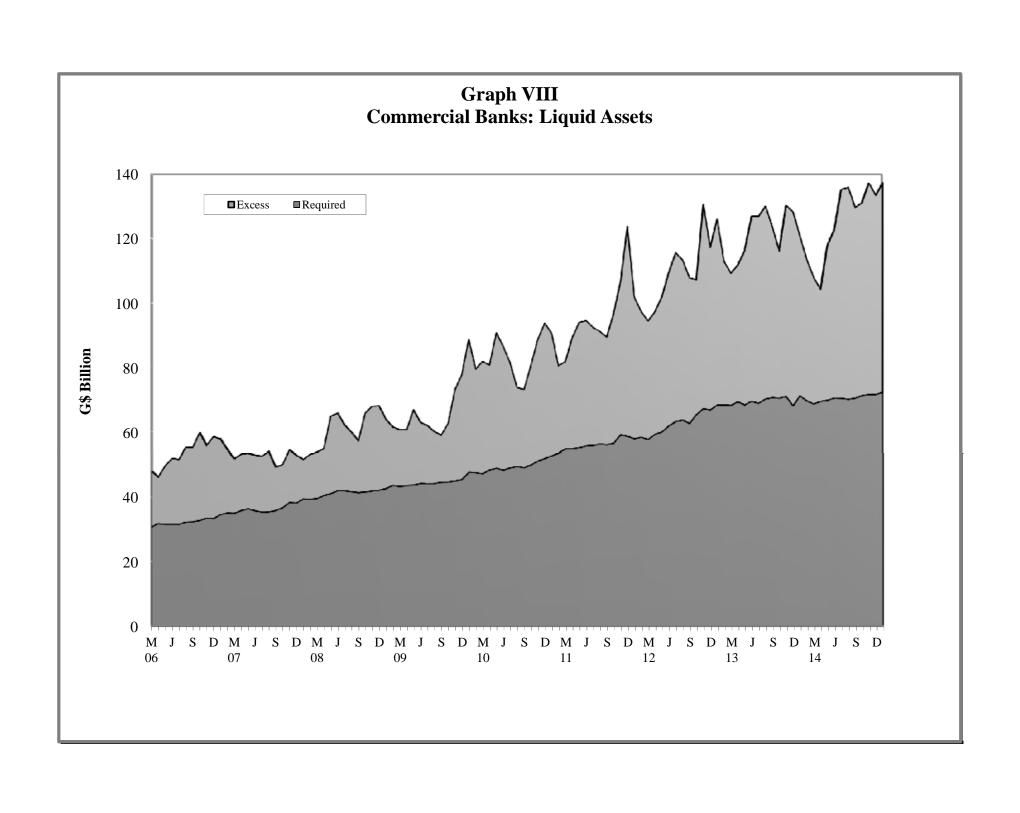

III | - | Commercial Banks: Liquid Assets (March 2006 – January 2015)                    |
| IX   | - | Commercial Banks: Reserve Requirements (March 2006 – January 2015)             |
| X    | - | Banking System: Net Domestic Credit (March 2006 – January 2015)                |
| XI   | - | Banking System: Money and Quasi Money (March 2006 – January 2015)              |
| XII  | - | Bank Rate and Treasury Bill Rate (March 2006 – January 2015)                   |
| XIII | - | Commercial Banks: Prime and Average Lending Rates (March 2006 – January 2015)  |
| XIV  | - | Commercial Banks: Time and Savings Deposit Rates (March 2006 – January 2015)   |
| XV   | - | Market Exchange Rates (March 2006 – January 2015)                              |

GENERAL NOTES

NOTES TO THE TABLES

























Graph XIII
Commercial Banks: Prime and Average\* Lending Rate



\* Weighted average





#### I. GENERAL NOTES

#### **Symbols Used**

- ... Indicates that data are not available;
- Indicates that the figure is zero or less than half the final digit shown or that the item does not exist;
- Used between two period (e.g. 2010-11 or July-September) to indicate the years or months covered including the beginning and the ending year or month as the case may be;
- / Used between years (e.g. 2010/11) to indicate a crop year or fiscal year.
- Means incomplete data due probably to under-reporting or partial response by respondents.
- \* Means preliminary figures.
- \*\* Means revised figures.

In some cases, the individual items do not always sum up to the totals due to rounding.

#### A