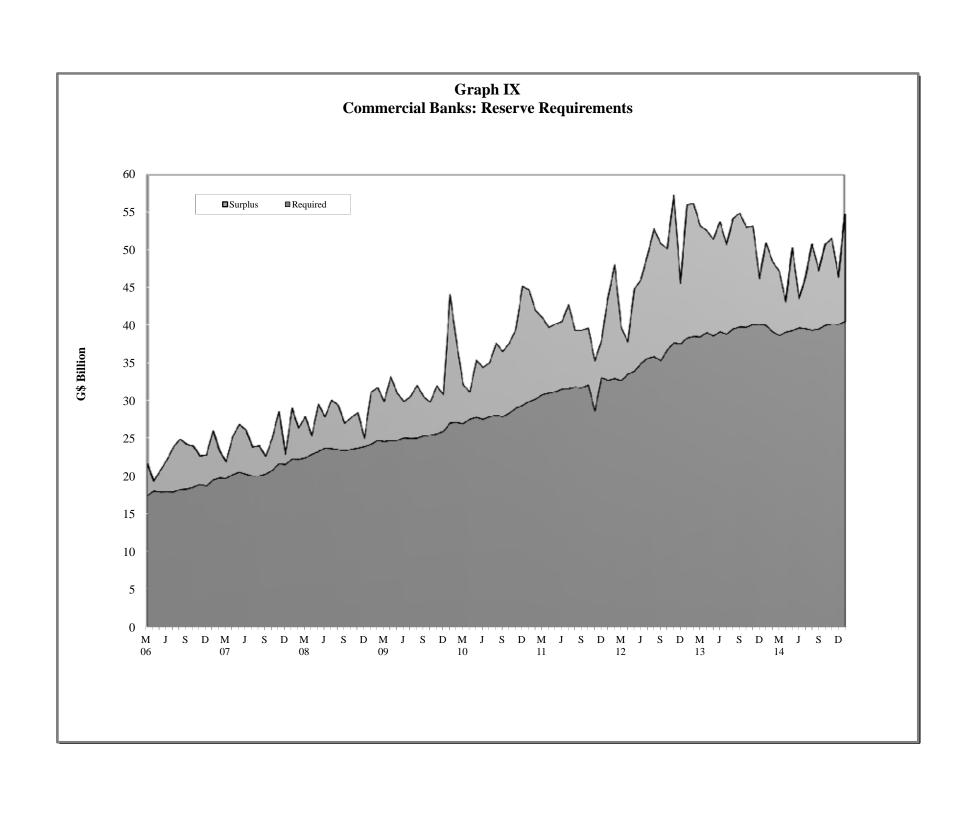

I | - | Commercial Banks: Liquid Assets (March 2006 – January 2015)                    |
| IX   | - | Commercial Banks: Reserve Requirements (March 2006 – January 2015)             |
| X    | - | Banking System: Net Domestic Credit (March 2006 – January 2015)                |
| XI   | - | Banking System: Money and Quasi Money (March 2006 – January 2015)              |
| XII  | - | Bank Rate and Treasury Bill Rate (March 2006 – January 2015)                   |
| XIII | - | Commercial Banks: Prime and Average Lending Rates (March 2006 – January 2015)  |
| XIV  | - | Commercial Banks: Time and Savings Deposit Rates (March 2006 – January 2015)   |
| XV   | - | Market Exchange Rates (March 2006 – January 2015)                              |

GENERAL NOTES

NOTES TO THE TABLES

























Graph XIII
Commercial Banks: Prime and Average\* Lending Rate



\* Weighted average





#### I. GENERAL NOTES

#### **Symbols Used**

- ... Indicates that data are not available;
- Indicates that the figure is zero or less than half the final digit shown or that the item does not exist;
- Used between two period (e.g. 2010-11 or July-September) to indicate the years or months covered including the beginning and the ending year or month as the case may be;
- / Used between years (e.g. 2010/11) to indicate a crop year or fiscal year.
- Means incomplete data due probably to under-reporting or partial response by respondents.
- \* Means preliminary figures.
- \*\* Means revised figures.

In some cases, the individual items do not always sum up to the totals due to rounding.

#### Ack