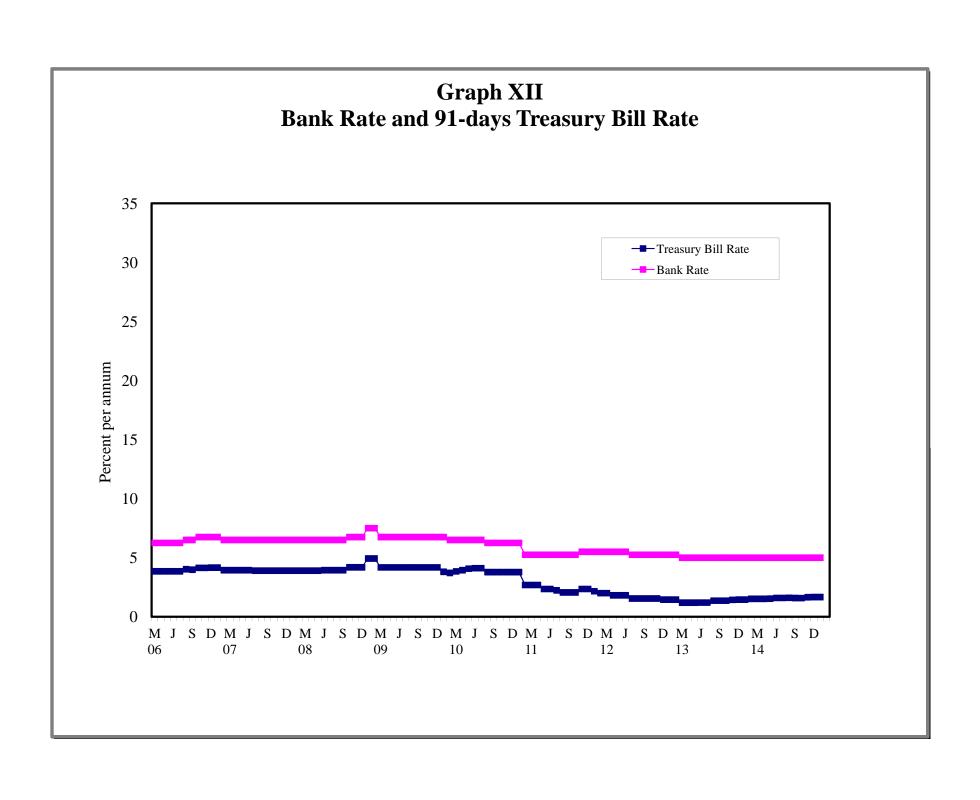

| Commercial Banks: Liquid Assets (March 2006 – January 2015)                    |
| IX   | - | Commercial Banks: Reserve Requirements (March 2006 – January 2015)             |
| X    | - | Banking System: Net Domestic Credit (March 2006 – January 2015)                |
| XI   | - | Banking System: Money and Quasi Money (March 2006 – January 2015)              |
| XII  | - | Bank Rate and Treasury Bill Rate (March 2006 – January 2015)                   |
| XIII | - | Commercial Banks: Prime and Average Lending Rates (March 2006 – January 2015)  |
| XIV  | - | Commercial Banks: Time and Savings Deposit Rates (March 2006 – January 2015)   |
| XV   | - | Market Exchange Rates (March 2006 – January 2015)                              |

GENERAL NOTES

NOTES TO THE TABLES

























Graph XIII
Commercial Banks: Prime and Average\* Lending Rate



\* Weighted average





#### I. GENERAL NOTES

#### **Symbols Used**

- ... Indicates that data are not available;
- Indicates that the figure is zero or less than half the final digit shown or that the item does not exist;
- Used between two period (e.g. 2010-11 or July-September) to indicate the years or months covered including the beginning and the ending year or month as the case may be;
- / Used between years (e.g. 2010/11) to indicate a crop year or fiscal year.
- Means incomplete data due probably to under-reporting or partial response by respondents.
- \* Means preliminary figures.
- \*\* Means revised figures.

In some cases, the individual items do not always sum up to the totals due to rounding.

#### Acknowled