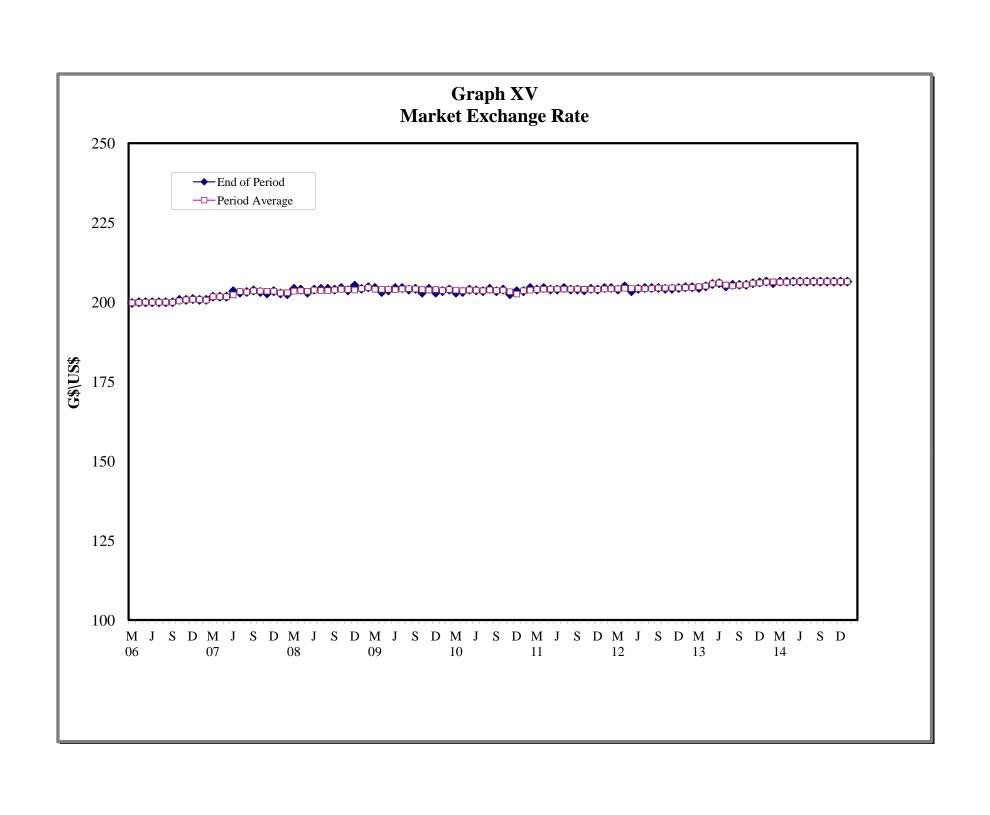

## STATISTICAL ABSTRACT

| TABLE                                                                                                                                      | S CONTENTS                                                                                                                                                                                                                                                                                                                                                                                                                                                                                                                                                                                                                                                                                                                                                                                                                                                                                                                                                                                                                                                                                                                                                                                                                                                                                                                                                                                                                                                                                                                                                                                                                                                                                                                                                                                                    |
|--------------------------------------------------------------------------------------------------------------------------------------------|---------------------------------------------------------------------------------------------------------------------------------------------------------------------------------------------------------------------------------------------------------------------------------------------------------------------------------------------------------------------------------------------------------------------------------------------------------------------------------------------------------------------------------------------------------------------------------------------------------------------------------------------------------------------------------------------------------------------------------------------------------------------------------------------------------------------------------------------------------------------------------------------------------------------------------------------------------------------------------------------------------------------------------------------------------------------------------------------------------------------------------------------------------------------------------------------------------------------------------------------------------------------------------------------------------------------------------------------------------------------------------------------------------------------------------------------------------------------------------------------------------------------------------------------------------------------------------------------------------------------------------------------------------------------------------------------------------------------------------------------------------------------------------------------------------------|
|                                                                                                                                            | 1. MONETARY AUTHORITY                                                                                                                                                                                                                                                                                                                                                                                                                                                                                                                                                                                                                                                                                                                                                                                                                                                                                                                                                                                                                                                                                                                                                                                                                                                                                                                                                                                                                                                                                                                                                                                                                                                                                                                                                                                         |
| 1.1<br>1.2<br>1.3<br>1.4                                                                                                                   | Bank of Guyana: Assets Bank of Guyana: Liabilities Bank of Guyana: Currency Notes Issue Bank of Guyana: Coins Issue                                                                                                                                                                                                                                                                                                                                                                                                                                                                                                                                                                                                                                                                                                                                                                                                                                                                                                                                                                                                                                                                                                                                                                                                                                                                                                                                                                                                                                                                                                                                                                                                                                                                                           |
|                                                                                                                                            | 2. COMMERCIAL BANKS                                                                                                                                                                                                                                                                                                                                                                                                                                                                                                                                                                                                                                                                                                                                                                                                                                                                                                                                                                                                                                                                                                                                                                                                                                                                                                                                                                                                                                                                                                                                                                                                                                                                                                                                                                                           |
| 2.10(b)<br>2.11<br>2.12<br>2.13(a)<br>2.13(b)<br>2.13(c)<br>2.13(d)<br>2.13(e)<br>2.13(f)<br>2.13(g)<br>2.13(h)<br>2.14<br>2.15<br>2.16(a) | Commercial Banks: Assets Commercial Banks: Liabilities, Capital and Reserves Commercial Banks: Total Deposits Commercial Banks: Demand Deposits Commercial Banks: Time Deposits Commercial Banks: Savings Deposits Commercial Banks: Time Deposits by Maturity Commercial Banks: Debits and Credits on Savings Accounts Commercial Banks: Debits on Chequing Accounts Commercial Banks: Clearing Balances Commercial Banks: Total Loans and Advances Commercial Banks: Demand Loans and Advances Commercial Banks: Demand Loans and Advances Commercial Banks: Torm Loans and Advances Commercial Banks: Loans and Advances to Residents by Sector Commercial Banks: Loans and Advances to Residents by Sector Commercial Banks: Loans and Advances to Residents by Sector Commercial Banks: Loans and Advances to Residents by Sector Commercial Banks: Loans and Advances to Residents by Sector Commercial Banks: Loans and Advances to Residents by Sector Commercial Banks: Loans and Advances to Residents by Sector Commercial Banks: Loans and Advances to Residents by Sector Commercial Banks: Loans and Advances to Residents by Sector Commercial Banks: Loans and Advances to Residents by Sector Commercial Banks: Loans and Advances to Residents by Sector Commercial Banks: Loans and Advances to Residents by Sector Commercial Banks: Loans and Advances to Residents by Sector Commercial Banks: Loans and Advances to Residents by Sector Commercial Banks: Loans and Advances to Residents by Sector Commercial Banks: Loans and Advances to Residents by Sector Commercial Banks: Loans and Advances to Residents by Sector Commercial Banks: Loans and Advances to Residents by Sector Commercial Banks: Loans and Reserve Requirements Foreign Exchange Intervention Interbank Trade |
| 2.17                                                                                                                                       | Commercial Banks Holdings of Treasury Bills  3. BANKING SYSTEM                                                                                                                                                                                                                                                                                                                                                                                                                                                                                                                                                                                                                                                                                                                                                                                                                                                                                                                                                                                                                                                                                                                                                                                                                                                                                                                                                                                                                                                                                                                                                                                                                                                                                                                                                |
| 3.1<br>3.2                                                                                                                                 | Monetary Survey International Reserves and Foreign Assets  4. MONEY, CAPITAL MARKET RATES                                                                                                                                                                                                                                                                                                                                                                                                                                                                                                                                                                                                                                                                                                                                                                                                                                                                                                                                                                                                                                                                                                                                                                                                                                                                                                                                                                                                                                                                                                                                                                                                                                                                                                                     |
| 4.1<br>4.2<br>4.3<br>4.4<br>4.5<br>4.6                                                                                                     | Guyana: Selected Interest Rates Commercial Banks: Selected Interest Rates Comparative Treasury Bill Rates and Bank Rates Changes in Bank of Guyana Transaction Exchange Rate (G\$\US\$) Exchange Rate (G\$\US\$) Monthly Average Market Exchange Rates                                                                                                                                                                                                                                                                                                                                                                                                                                                                                                                                                                                                                                                                                                                                                                                                                                                                                                                                                                                                                                                                                                                                                                                                                                                                                                                                                                                                                                                                                                                                                        |