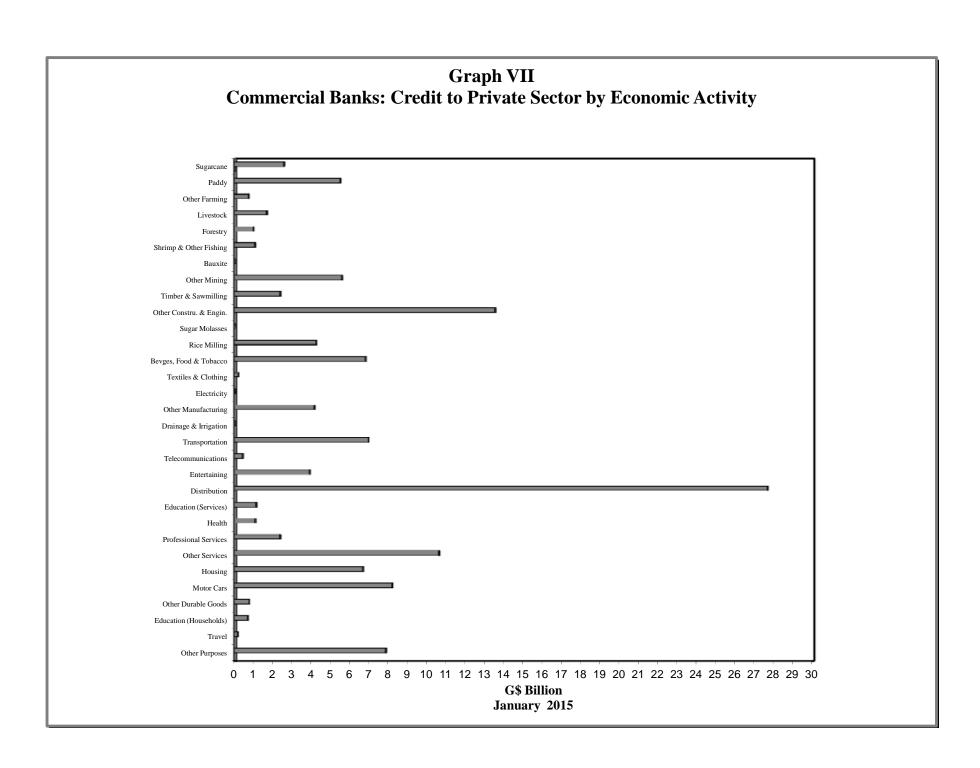

VIII | - | Commercial Banks: Liquid Assets (March 2006 – January 2015)                    |
| IX   | - | Commercial Banks: Reserve Requirements (March 2006 – January 2015)             |
| X    | - | Banking System: Net Domestic Credit (March 2006 – January 2015)                |
| XI   | - | Banking System: Money and Quasi Money (March 2006 – January 2015)              |
| XII  | - | Bank Rate and Treasury Bill Rate (March 2006 – January 2015)                   |
| XIII | - | Commercial Banks: Prime and Average Lending Rates (March 2006 – January 2015)  |
| XIV  | - | Commercial Banks: Time and Savings Deposit Rates (March 2006 – January 2015)   |
| XV   | - | Market Exchange Rates (March 2006 – January 2015)                              |

GENERAL NOTES

NOTES TO THE TABLES

























Graph XIII
Commercial Banks: Prime and Average\* Lending Rate



\* Weighted average





#### I. GENERAL NOTES

#### **Symbols Used**

- ... Indicates that data are not available;
- Indicates that the figure is zero or less than half the final digit shown or that the item does not exist;
- Used between two period (e.g. 2010-11 or July-September) to indicate the years or months covered including the beginning and the ending year or month as the case may be;
- / Used between years (e.g. 2010/11) to indicate a crop year or fiscal year.
- Means incomplete data due probably to under-reporting or partial response by respondents.
- \* Means preliminary figures.
- \*\* Means revised figures.

In some cases, the individual items do not always sum up to the totals due to rounding.

####