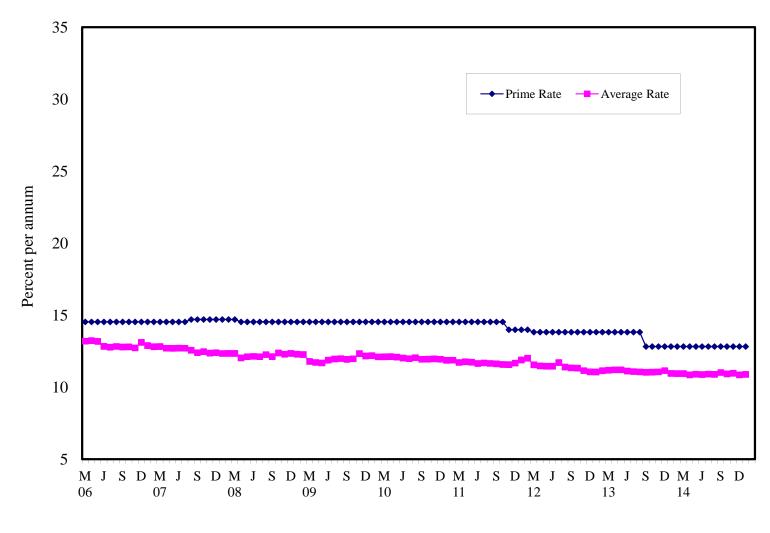

## STATISTICAL ABSTRACT

| TABLE                                                                                                                                      | S CONTENTS                                                                                                                                                                                                                                                                                                                                                                                                                                                                                                                                                                                                                                                                                                                                                                                                                                                                                                                                                                                                                                                                                                                                                                                                                                                                                                                                                                                                                                                                                                                                                                                                                                                                                                                                                                                                    |
|--------------------------------------------------------------------------------------------------------------------------------------------|---------------------------------------------------------------------------------------------------------------------------------------------------------------------------------------------------------------------------------------------------------------------------------------------------------------------------------------------------------------------------------------------------------------------------------------------------------------------------------------------------------------------------------------------------------------------------------------------------------------------------------------------------------------------------------------------------------------------------------------------------------------------------------------------------------------------------------------------------------------------------------------------------------------------------------------------------------------------------------------------------------------------------------------------------------------------------------------------------------------------------------------------------------------------------------------------------------------------------------------------------------------------------------------------------------------------------------------------------------------------------------------------------------------------------------------------------------------------------------------------------------------------------------------------------------------------------------------------------------------------------------------------------------------------------------------------------------------------------------------------------------------------------------------------------------------|
|                                                                                                                                            | 1. MONETARY AUTHORITY                                                                                                                                                                                                                                                                                                                                                                                                                                                                                                                                                                                                                                                                                                                                                                                                                                                                                                                                                                                                                                                                                                                                                                                                                                                                                                                                                                                                                                                                                                                                                                                                                                                                                                                                                                                         |
| 1.1<br>1.2<br>1.3<br>1.4                                                                                                                   | Bank of Guyana: Assets Bank of Guyana: Liabilities Bank of Guyana: Currency Notes Issue Bank of Guyana: Coins Issue                                                                                                                                                                                                                                                                                                                                                                                                                                                                                                                                                                                                                                                                                                                                                                                                                                                                                                                                                                                                                                                                                                                                                                                                                                                                                                                                                                                                                                                                                                                                                                                                                                                                                           |
|                                                                                                                                            | 2. COMMERCIAL BANKS                                                                                                                                                                                                                                                                                                                                                                                                                                                                                                                                                                                                                                                                                                                                                                                                                                                                                                                                                                                                                                                                                                                                                                                                                                                                                                                                                                                                                                                                                                                                                                                                                                                                                                                                                                                           |
| 2.10(b)<br>2.11<br>2.12<br>2.13(a)<br>2.13(b)<br>2.13(c)<br>2.13(d)<br>2.13(e)<br>2.13(f)<br>2.13(g)<br>2.13(h)<br>2.14<br>2.15<br>2.16(a) | Commercial Banks: Assets Commercial Banks: Liabilities, Capital and Reserves Commercial Banks: Total Deposits Commercial Banks: Demand Deposits Commercial Banks: Time Deposits Commercial Banks: Savings Deposits Commercial Banks: Time Deposits by Maturity Commercial Banks: Debits and Credits on Savings Accounts Commercial Banks: Debits on Chequing Accounts Commercial Banks: Clearing Balances Commercial Banks: Total Loans and Advances Commercial Banks: Demand Loans and Advances Commercial Banks: Demand Loans and Advances Commercial Banks: Torm Loans and Advances Commercial Banks: Loans and Advances to Residents by Sector Commercial Banks: Loans and Advances to Residents by Sector Commercial Banks: Loans and Advances to Residents by Sector Commercial Banks: Loans and Advances to Residents by Sector Commercial Banks: Loans and Advances to Residents by Sector Commercial Banks: Loans and Advances to Residents by Sector Commercial Banks: Loans and Advances to Residents by Sector Commercial Banks: Loans and Advances to Residents by Sector Commercial Banks: Loans and Advances to Residents by Sector Commercial Banks: Loans and Advances to Residents by Sector Commercial Banks: Loans and Advances to Residents by Sector Commercial Banks: Loans and Advances to Residents by Sector Commercial Banks: Loans and Advances to Residents by Sector Commercial Banks: Loans and Advances to Residents by Sector Commercial Banks: Loans and Advances to Residents by Sector Commercial Banks: Loans and Advances to Residents by Sector Commercial Banks: Loans and Advances to Residents by Sector Commercial Banks: Loans and Advances to Residents by Sector Commercial Banks: Loans and Reserve Requirements Foreign Exchange Intervention Interbank Trade |
| 2.17                                                                                                                                       | Commercial Banks Holdings of Treasury Bills  3. BANKING SYSTEM                                                                                                                                                                                                                                                                                                                                                                                                                                                                                                                                                                                                                                                                                                                                                                                                                                                                                                                                                                                                                                                                                                                                                                                                                                                                                                                                                                                                                                                                                                                                                                                                                                                                                                                                                |
| 3.1<br>3.2                                                                                                                                 | Monetary Survey International Reserves and Foreign Assets  4. MONEY, CAPITAL MARKET RATES                                                                                                                                                                                                                                                                                                                                                                                                                                                                                                                                                                                                                                                                                                                                                                                                                                                                                                                                                                                                                                                                                                                                                                                                                                                                                                                                                                                                                                                                                                                                                                                                                                                                                                                     |
| 4.1<br>4.2<br>4.3<br>4.4<br>4.5<br>4.6                                                                                                     | Guyana: Selected Interest Rates Commercial Banks: Selected Interest Rates Comparative Treasury Bill Rates and Bank Rates Changes in Bank of Guyana Transaction Exchange Rate (G\$\US\$) Exchange Rate (G\$\US\$) Monthly Average Market Exchange Rates                                                                                                                                                                                                                                                                                                                                                                                                                                                                                                                                                                                                                                                                                                                                                                                                                                                                                                                                                                                                                                                                                                                                                                                                                                                                                                                                                                                                                                                                                                                                                        |