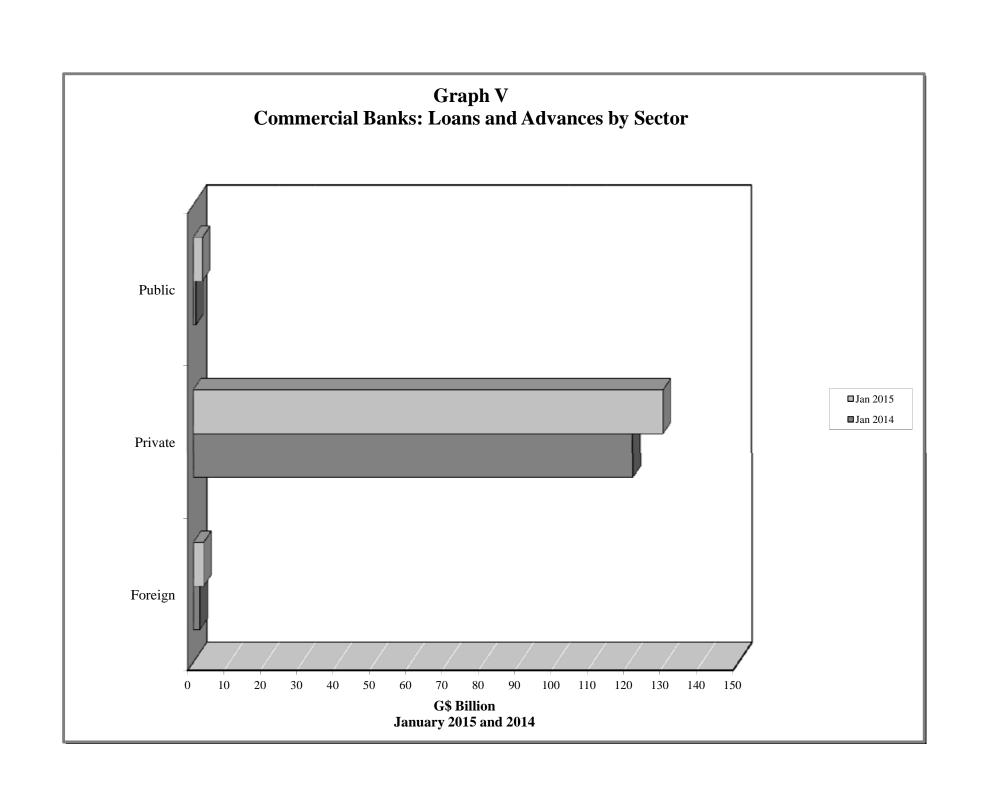

## COMMERCIAL BANKS: ASSETS (G\$ MILLION)

Table 2.1 (a)

| End of Period  2005 2006 2007 | Total<br>Assets<br>162,730.9<br>180,216.1 | Total                | Foreign<br>Bal. due<br>from<br>Banks<br>Abroad | Loans to<br>Non- |                      |                      | Centi                | ral Governme         | ent        |                       |              | Non-Bank                           | Priv. Sect.                   |                      |                      | f Guyana                        |                    |                      |
|-------------------------------|-------------------------------------------|----------------------|------------------------------------------------|------------------|----------------------|----------------------|----------------------|----------------------|------------|-----------------------|--------------|------------------------------------|-------------------------------|----------------------|----------------------|---------------------------------|--------------------|----------------------|
| 2005<br>2006<br>2007          | 162,730.9<br>180,216.1                    | Total                | from<br>Banks                                  |                  |                      | •                    |                      |                      |            |                       |              |                                    |                               | 1                    | 1                    | English and a second of         |                    |                      |
| 2006<br>2007                  | 180,216.1                                 |                      | Abioaa                                         | Residents        | Other                | Total                | Total                | Securities           | Loans      | Public<br>Enterprises | Other        | Financial<br>Institutions<br>Loans | Loans & Advances & Securities | Total                | Deposits             | External<br>Payment<br>Deposits | Currency           | Other                |
| 2006<br>2007                  | 180,216.1                                 | 00 05 4 0            | 10.105.0                                       | 4 400 0          | 40 700 0             | 44.000.4             | 40.400.0             | 40.407.0             |            |                       | 24.0         | 500.5                              | 40.040.0                      | 00 505 0             | 04.004.0             | 0.4.77                          | 0.400 =            | 24 222 5             |
| 2007                          |                                           | 28,654.6             | 10,425.2                                       | 1,430.2          | 16,799.2             | 41,999.4             | 40,432.6             | 40,427.2             | 5.4        | 1,485.5               | 81.2         | 532.5                              | 43,016.9                      | 26,565.2             | 24,094.0             | 61.7                            | 2,409.5            | 21,962.5             |
|                               | 202 075 1                                 | 29,861.2<br>49,625.0 | 10,111.7<br>24,551.7                           | 1,365.6<br>692.9 | 18,384.0<br>24,380.4 | 47,078.7<br>44,364.7 | 46,021.3<br>43,035.6 | 46,020.8<br>43,035.6 | 0.5<br>0.0 | 966.6<br>1,239.6      | 90.8<br>89.5 | 436.4<br>37.8                      | 49,147.7<br>56,824.2          | 28,443.1<br>24,129.3 | 25,721.7<br>20,654.5 | 61.7<br>61.7                    | 2,659.7<br>3,413.1 | 25,249.0<br>28,994.2 |
| 2008                          | 203,975.1<br>232,629.3                    | 49,525.0             | 18,857.4                                       | 534.5            | 30,114.5             | 53,997.4             | 50,945.0             | 50,909.2             | 35.8       | 2,998.1               | 54.3         | 109.2                              | 67,233.1                      | 25,183.9             | 21,819.8             | 61.7                            | 3,302.4            | 36,599.4             |
| 2009                          | 253,760.1                                 | 44,979.3             | 16,641.7                                       | 1,092.3          | 27,245.3             | 62,081.0             | 59,386.6             | 59,364.1             | 22.5       | 2,641.3               | 53.0         | 103.0                              | 66,979.9                      | 35,829.9             | 32,070.4             | 61.7                            | 3,697.8            | 43,787.1             |
| 2009                          | 296,125.6                                 | 47,126.3             | 15,796.6                                       | 1,332.3          | 29,997.4             | 70,197.8             | 67,065.6             | 67,057.3             | 8.2        | 3,085.2               | 47.1         | 15.5                               | 78,307.7                      | 45,384.4             | 40,842.7             | 61.1                            | 4,480.6            | 55,093.9             |
| 2010                          | 328,165.6                                 | 53,126.1             | 25,578.5                                       | 1,171.1          | 26,376.5             | 77,508.2             | 73,417.5             | 73,415.6             | 1.9        | 4,030.9               | 59.8         | 31.1                               | 94,238.2                      | 41,055.6             | 36,206.6             | 61.0                            | 4,787.9            | 62,206.5             |
|                               | 020,100.0                                 | 00,120.1             | 20,070.0                                       | .,               | 20,07 0.0            | ,000.2               | 10,111.0             | 70,110.0             |            | 1,000.0               | 00.0         | 0                                  | 0.1,200.2                     | 11,000.0             | 00,200.0             | 01.0                            | 1,7 07 10          | 02,200.0             |
| 2012                          |                                           |                      |                                                |                  |                      |                      |                      |                      |            |                       |              |                                    |                               |                      |                      |                                 |                    |                      |
| Mar                           | 327,633.4                                 | 50,978.5             | 21,971.7                                       | 1,101.4          | 27,905.4             | 74,227.5             | 69,872.4             | 69,871.6             | 0.8        | 4,294.0               | 61.0         | 122.0                              | 95,626.3                      | 43,436.9             | 39,771.6             | 61.0                            | 3,604.3            | 63,242.3             |
| Jun                           | 343,827.7                                 | 55,937.6             | 26,800.7                                       | 1,108.6          | 28,028.3             | 70,634.2             | 66,939.0             | 66,938.5             | 0.5        | 3,628.3               | 66.9         | 84.5                               | 100,723.4                     | 50,374.2             | 46,369.5             | 61.0                            | 3,943.6            | 66,073.8             |
| Sep                           | 356,945.8                                 | 55,517.9             | 25,127.3                                       | 1,256.3          | 29,134.3             | 71,824.5             | 68,200.5             | 68,198.8             | 1.7        | 3,562.5               | 61.4         | 221.8                              | 106,725.1                     | 54,251.4             | 50,672.2             | 61.0                            | 3,518.1            | 68,405.1             |
| Dec                           | 378,123.6                                 | 64,086.5             | 32,461.9                                       | 1,195.4          | 30,429.2             | 72,971.5             | 69,249.1             | 69,247.0             | 2.1        | 3,661.2               | 61.2         | 359.5                              | 112,969.7                     | 48,899.5             | 41,182.0             | 61.0                            | 7,656.4            | 78,836.8             |
| 2013                          |                                           |                      |                                                |                  |                      |                      |                      |                      |            |                       |              |                                    |                               |                      |                      |                                 |                    |                      |
| Jan                           | 382,370.0                                 | 58,427.1             | 24,136.4                                       | 970.4            | 33,320.3             | 75,880.8             | 71,624.4             | 71,621.3             | 3.1        | 4,251.8               | 4.7          | 392.3                              | 111,372.2                     | 58,916.2             | 54,126.4             | 61.0                            | 4,728.8            | 77,381.3             |
| Feb                           | 383,115.9                                 | 55,026.6             | 20,167.9                                       | 966.8            | 33,891.9             | 80,203.8             | 75,663.9             | 75,660.1             | 3.8        | 4,533.7               | 6.3          | 646.7                              | 112,400.0                     | 61,588.7             | 57,304.6             | 61.0                            | 4,223.0            | 73,250.1             |
| Mar                           | 384,804.7                                 | 55,260.6             | 19,686.9                                       | 1,273.6          | 34,300.2             | 82,781.9             | 77,942.0             | 77,938.4             | 3.6        | 4,831.1               | 8.8          | 632.9                              | 113,511.2                     | 57,855.7             | 53,599.3             | 61.0                            | 4,195.4            | 74,762.3             |
| Apr                           | 387,209.6                                 | 53,924.0             | 18,329.1                                       | 841.9            | 34,753.0             | 84,804.1             | 79,629.4             | 79,629.4             | 0.0        | 5,167.4               | 7.2          | 693.7                              | 115,112.5                     | 57,989.2             | 54,215.3             | 61.0                            | 3,712.8            | 74,686.3             |
| May                           | 385,934.7                                 | 55,662.9             | 19,418.9                                       | 871.2            | 35,372.8             | 84,169.5             | 79,142.6             | 79,141.5             | 1.2        | 5,019.2               | 7.7          | 681.7                              | 115,167.5                     | 55,689.9             | 51,479.8             | 61.0                            | 4,149.0            | 74,563.2             |
| Jun                           | 391,477.7                                 | 57,664.2             | 21,310.6                                       | 935.8            | 35,417.7             | 82,983.2             | 78,225.1             | 77,973.3             | 251.8      | 4,750.0               | 8.2          | 764.3                              | 117,082.4                     | 56,169.8             | 52,889.2             | 61.0                            | 3,219.5            | 76,813.9             |
| Jul                           | 392,877.1                                 | 62,085.3             | 25,235.3                                       | 829.2            | 36,020.8             | 80,777.7             | 75,498.6             | 75,497.8             | 0.8        | 5,270.2               | 9.0          | 791.1                              | 116,668.7                     | 52,007.6             | 48,256.9             | 61.0                            | 3,689.7            | 80,546.6             |
| Aug                           | 397,832.6                                 | 65,474.4             | 28,493.4                                       | 908.5            | 36,072.5             | 80,541.3             | 75,248.0             | 75,245.3             | 2.7        | 5,284.6               | 8.7          | 846.4                              | 115,489.8                     | 55,931.8             | 51,985.2             | 61.0                            | 3,885.5            | 79,548.8             |
| Sep                           | 398,266.3                                 | 63,185.4             | 26,473.0                                       | 913.1            | 35,799.2             | 78,118.6             | 73,052.6             | 73,051.3             | 1.3        | 5,046.6               | 19.4         | 829.6                              | 119,172.3                     | 57,974.4             | 54,492.0             | 61.0                            | 3,421.3            | 78,986.0             |
| Oct                           | 402,113.0                                 | 61,747.2             | 25,431.9                                       | 779.9            | 35,535.4             | 79,268.4             | 74,471.3             | 74,470.3             | 1.0        | 4,787.9               | 9.1          | 794.1                              | 121,949.3                     | 56,448.3             | 52,033.7             | 61.0                            | 4,353.6            | 81,905.6             |
| Nov                           | 405,650.7                                 | 59,258.9             | 23,260.4                                       | 883.1            | 35,115.4             | 81,868.7             | 76,944.8             | 76,944.1             | 0.7        | 4,916.0               | 7.9          | 799.5                              | 124,901.1                     | 57,962.8             | 53,807.3             | 61.0                            | 4,094.5            | 80,859.8             |
| Dec                           | 413,604.7                                 | 61,845.1             | 23,628.5                                       | 1,967.9          | 36,248.7             | 82,027.1             | 79,432.9             | 79,431.6             | 1.4        | 2,587.5               | 6.7          | 835.9                              | 128,286.9                     | 53,681.6             | 47,056.5             | 61.0                            | 6,564.0            | 86,928.1             |
| 2014                          |                                           |                      |                                                |                  |                      |                      |                      |                      |            |                       |              |                                    |                               |                      |                      |                                 |                    |                      |
| Jan                           | 402,916.9                                 | 57,573.3             | 20,461.3                                       | 1,833.8          | 35,278.1             | 78,703.6             | 75,492.5             | 75,491.4             | 1.2        | 3,207.2               | 3.9          | 889.5                              | 127,138.8                     | 55,909.9             | 51,458.3             | 61.0                            | 4,390.5            | 82,701.7             |
| Feb                           | 399,569.9                                 | 57,367.3             | 20,159.7                                       | 1,901.9          | 35,305.6             | 78,687.7             | 75,128.3             | 75,127.8             | 0.5        | 3,557.5               | 1.9          | 906.2                              | 127,484.5                     | 51,649.5             | 47,572.5             | 61.0                            | 4,015.9            | 83,474.7             |
| Mar                           | 397,445.7                                 | 57,199.0             | 20,244.6                                       | 1,943.3          | 35,011.1             | 77,307.3             | 73,758.2             | 73,753.4             | 4.8        | 3,547.1               | 1.9          | 895.1                              | 127,593.1                     | 50,510.2             | 46,061.9             | 61.0                            | 4,387.2            | 83,941.1             |
| Apr                           | 401,516.2                                 | 58,519.4             | 21,135.9                                       | 2,064.4          | 35,319.1             | 75,940.6             | 72,312.6             | 72,310.9             | 1.7        | 3,626.2               | 1.9          | 911.2                              | 130,321.9                     | 48,578.2             | 43,243.0             | 61.0                            | 5,274.1            | 87,244.8             |
| May                           | 401,734.3                                 | 60,342.8             | 22,947.1                                       | 2,043.8          | 35,351.9             | 70,398.5             | 66,537.2             | 66,536.3             | 0.9        | 3,858.8               | 2.5          | 836.9                              | 129,156.8                     | 55,146.8             | 50,139.1             | 61.0                            | 4,946.6            | 85,852.6             |
| Jun                           | 403,401.0                                 | 66,853.7             | 28,906.5                                       | 2,041.5          | 35,905.7             | 72,174.3             | 68,445.7             | 68,444.4             | 1.3        | 3,724.4               | 4.1          | 881.9                              | 129,448.7                     | 47,380.0             | 42,453.3             | 61.0                            | 4,865.6            | 86,662.5             |
| Jul                           | 404,593.8                                 | 67,428.6             | 28,437.4                                       | 1,973.6          | 37,017.6             | 67,206.9             | 64,909.1             | 64,907.9             | 1.2        | 2,287.9               | 10.0         | 913.4                              | 129,860.7                     | 52,282.6             | 47,073.5             | 61.0                            | 5,148.0            | 86,901.7             |
| Aug                           | 407,091.6                                 | 68,652.2             | 29,714.7                                       | 2,121.9          | 36,815.5             | 66,656.1             | 63,963.8             | 63,959.4             | 4.3        | 2,687.7               | 4.7          | 934.1                              | 130,330.2                     | 52,854.0             | 48,683.3             | 61.0                            | 4,109.7            | 87,665.0             |
| Sep                           | 407,964.9                                 | 68,274.9             | 28,973.8                                       | 2,004.0          | 37,297.1             | 67,376.3             | 64,388.4             | 64,388.2             | 0.1        | 2,983.1               | 4.9          | 972.3                              | 131,445.1                     | 51,455.5             | 47,373.0             | 61.0                            | 4,021.5            | 88,440.7             |
| Oct                           | 414,628.6                                 | 69,917.2             | 29,383.3                                       | 2,076.6          | 38,457.3             | 64,224.0             | 61,537.1             | 61,532.9             | 4.3        | 2,681.4               | 5.4          | 762.8                              | 133,254.3                     | 54,948.6             | 50,509.5             | 61.0                            | 4,378.1            | 91,521.7             |
| Nov                           | 415,765.3                                 | 72,539.6             | 31,041.1                                       | 2,897.7          | 38,600.8             | 64,696.3             | 62,018.9             | 62,008.8             | 10.1       | 2,669.7               | 7.7          | 754.3                              | 133,712.6                     | 55,314.9             | 50,275.1             | 61.0                            | 4,978.7            | 88,747.6             |
| Dec                           | 421,804.0                                 | 73,838.0             | 30,211.4                                       | 2,958.4          | 40,668.3             | 63,426.8             | 61,027.5             | 61,007.3             | 20.2       | 2,398.8               | 0.5          | 1,406.2                            | 137,735.9                     | 53,376.3             | 46,968.7             | 61.0                            | 6,346.6            | 92,020.8             |
| 2015                          |                                           |                      |                                                |                  |                      |                      |                      |                      |            |                       |              |                                    |                               |                      |                      |                                 |                    |                      |
| Jan                           | 419,757.6                                 | 71,463.1             | 28,246.1                                       | 2,857.7          | 40,359.2             | 64,076.7             | 61,569.0             | 61,567.5             | 1.5        | 2,507.3               | 0.4          | 1,394.8                            | 135,526.3                     | 58,572.4             | 53,443.4             | 61.0                            | 5,068.0            | 88,724.2             |