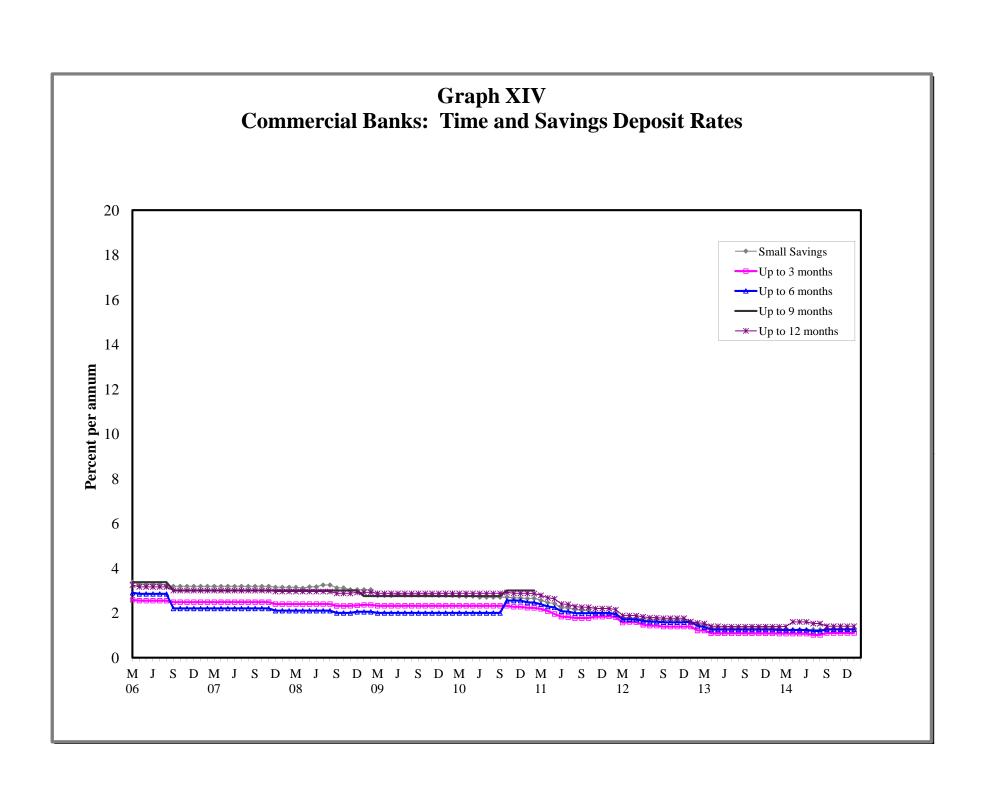

## STATISTICAL ABSTRACT

| TABLE                                                                                                                                      | S CONTENTS                                                                                                                                                                                                                                                                                                                                                                                                                                                                                                                                                                                                                                                                                                                                                                                                                                                                                                                                                                                                                                                                                                                                                                                                                                                                                                                                                                                                                                                                                                                                                                                                                                                                                                                                                                                                    |
|--------------------------------------------------------------------------------------------------------------------------------------------|---------------------------------------------------------------------------------------------------------------------------------------------------------------------------------------------------------------------------------------------------------------------------------------------------------------------------------------------------------------------------------------------------------------------------------------------------------------------------------------------------------------------------------------------------------------------------------------------------------------------------------------------------------------------------------------------------------------------------------------------------------------------------------------------------------------------------------------------------------------------------------------------------------------------------------------------------------------------------------------------------------------------------------------------------------------------------------------------------------------------------------------------------------------------------------------------------------------------------------------------------------------------------------------------------------------------------------------------------------------------------------------------------------------------------------------------------------------------------------------------------------------------------------------------------------------------------------------------------------------------------------------------------------------------------------------------------------------------------------------------------------------------------------------------------------------|
|                                                                                                                                            | 1. MONETARY AUTHORITY                                                                                                                                                                                                                                                                                                                                                                                                                                                                                                                                                                                                                                                                                                                                                                                                                                                                                                                                                                                                                                                                                                                                                                                                                                                                                                                                                                                                                                                                                                                                                                                                                                                                                                                                                                                         |
| 1.1<br>1.2<br>1.3<br>1.4                                                                                                                   | Bank of Guyana: Assets Bank of Guyana: Liabilities Bank of Guyana: Currency Notes Issue Bank of Guyana: Coins Issue                                                                                                                                                                                                                                                                                                                                                                                                                                                                                                                                                                                                                                                                                                                                                                                                                                                                                                                                                                                                                                                                                                                                                                                                                                                                                                                                                                                                                                                                                                                                                                                                                                                                                           |
|                                                                                                                                            | 2. COMMERCIAL BANKS                                                                                                                                                                                                                                                                                                                                                                                                                                                                                                                                                                                                                                                                                                                                                                                                                                                                                                                                                                                                                                                                                                                                                                                                                                                                                                                                                                                                                                                                                                                                                                                                                                                                                                                                                                                           |
| 2.10(b)<br>2.11<br>2.12<br>2.13(a)<br>2.13(b)<br>2.13(c)<br>2.13(d)<br>2.13(e)<br>2.13(f)<br>2.13(g)<br>2.13(h)<br>2.14<br>2.15<br>2.16(a) | Commercial Banks: Assets Commercial Banks: Liabilities, Capital and Reserves Commercial Banks: Total Deposits Commercial Banks: Demand Deposits Commercial Banks: Time Deposits Commercial Banks: Savings Deposits Commercial Banks: Time Deposits by Maturity Commercial Banks: Debits and Credits on Savings Accounts Commercial Banks: Debits on Chequing Accounts Commercial Banks: Clearing Balances Commercial Banks: Total Loans and Advances Commercial Banks: Demand Loans and Advances Commercial Banks: Demand Loans and Advances Commercial Banks: Torm Loans and Advances Commercial Banks: Loans and Advances to Residents by Sector Commercial Banks: Loans and Advances to Residents by Sector Commercial Banks: Loans and Advances to Residents by Sector Commercial Banks: Loans and Advances to Residents by Sector Commercial Banks: Loans and Advances to Residents by Sector Commercial Banks: Loans and Advances to Residents by Sector Commercial Banks: Loans and Advances to Residents by Sector Commercial Banks: Loans and Advances to Residents by Sector Commercial Banks: Loans and Advances to Residents by Sector Commercial Banks: Loans and Advances to Residents by Sector Commercial Banks: Loans and Advances to Residents by Sector Commercial Banks: Loans and Advances to Residents by Sector Commercial Banks: Loans and Advances to Residents by Sector Commercial Banks: Loans and Advances to Residents by Sector Commercial Banks: Loans and Advances to Residents by Sector Commercial Banks: Loans and Advances to Residents by Sector Commercial Banks: Loans and Advances to Residents by Sector Commercial Banks: Loans and Advances to Residents by Sector Commercial Banks: Loans and Reserve Requirements Foreign Exchange Intervention Interbank Trade |
| 2.17                                                                                                                                       | Commercial Banks Holdings of Treasury Bills  3. BANKING SYSTEM                                                                                                                                                                                                                                                                                                                                                                                                                                                                                                                                                                                                                                                                                                                                                                                                                                                                                                                                                                                                                                                                                                                                                                                                                                                                                                                                                                                                                                                                                                                                                                                                                                                                                                                                                |
| 3.1<br>3.2                                                                                                                                 | Monetary Survey International Reserves and Foreign Assets  4. MONEY, CAPITAL MARKET RATES                                                                                                                                                                                                                                                                                                                                                                                                                                                                                                                                                                                                                                                                                                                                                                                                                                                                                                                                                                                                                                                                                                                                                                                                                                                                                                                                                                                                                                                                                                                                                                                                                                                                                                                     |
| 4.1<br>4.2<br>4.3<br>4.4<br>4.5<br>4.6                                                                                                     | Guyana: Selected Interest Rates Commercial Banks: Selected Interest Rates Comparative Treasury Bill Rates and Bank Rates Changes in Bank of Guyana Transaction Exchange Rate (G\$\US\$) Exchange Rate (G\$\US\$) Monthly Average Market Exchange Rates                                                                                                                                                                                                                                                                                                                                                                                                                                                                                                                                                                                                                                                                                                                                                                                                                                                                                                                                                                                                                                                                                                                                                                                                                                                                                                                                                                                                                                                                                                                                                        |