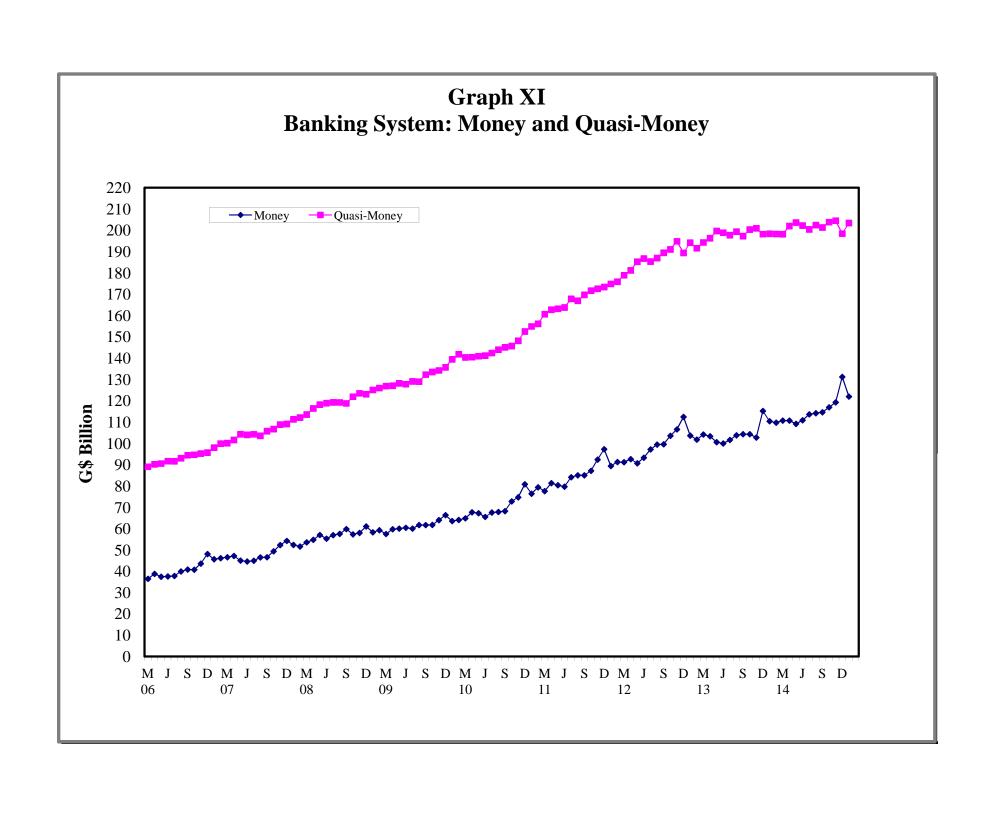

- | Commercial Banks: Liquid Assets (March 2006 – January 2015)                    |
| IX   | - | Commercial Banks: Reserve Requirements (March 2006 – January 2015)             |
| X    | - | Banking System: Net Domestic Credit (March 2006 – January 2015)                |
| XI   | - | Banking System: Money and Quasi Money (March 2006 – January 2015)              |
| XII  | - | Bank Rate and Treasury Bill Rate (March 2006 – January 2015)                   |
| XIII | - | Commercial Banks: Prime and Average Lending Rates (March 2006 – January 2015)  |
| XIV  | - | Commercial Banks: Time and Savings Deposit Rates (March 2006 – January 2015)   |
| XV   | - | Market Exchange Rates (March 2006 – January 2015)                              |

GENERAL NOTES

NOTES TO THE TABLES

























Graph XIII
Commercial Banks: Prime and Average\* Lending Rate



\* Weighted average





#### I. GENERAL NOTES

#### **Symbols Used**

- ... Indicates that data are not available;
- Indicates that the figure is zero or less than half the final digit shown or that the item does not exist;
- Used between two period (e.g. 2010-11 or July-September) to indicate the years or months covered including the beginning and the ending year or month as the case may be;
- / Used between years (e.g. 2010/11) to indicate a crop year or fiscal year.
- Means incomplete data due probably to under-reporting or partial response by respondents.
- \* Means preliminary figures.
- \*\* Means revised figures.

In some cases, the individual items do not always sum up to the totals due to rounding.

#### Acknowl