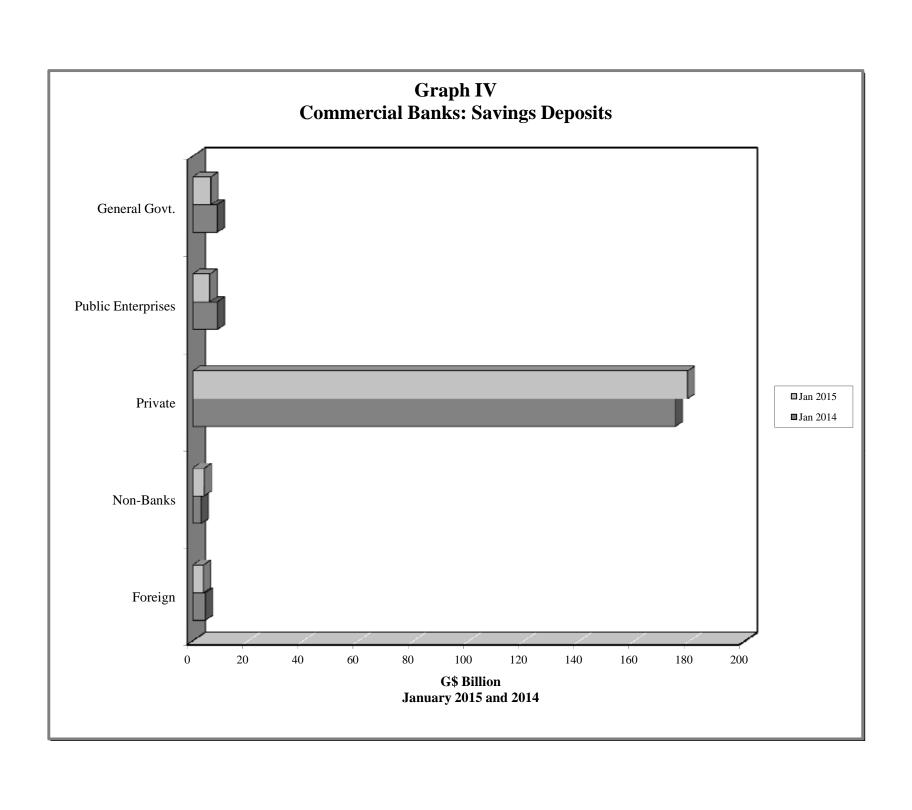

5) |
| VIII | - | Commercial Banks: Liquid Assets (March 2006 – January 2015)                    |
| IX   | - | Commercial Banks: Reserve Requirements (March 2006 – January 2015)             |
| X    | - | Banking System: Net Domestic Credit (March 2006 – January 2015)                |
| XI   | - | Banking System: Money and Quasi Money (March 2006 – January 2015)              |
| XII  | - | Bank Rate and Treasury Bill Rate (March 2006 – January 2015)                   |
| XIII | - | Commercial Banks: Prime and Average Lending Rates (March 2006 – January 2015)  |
| XIV  | - | Commercial Banks: Time and Savings Deposit Rates (March 2006 – January 2015)   |
| XV   | - | Market Exchange Rates (March 2006 – January 2015)                              |

GENERAL NOTES

NOTES TO THE TABLES

























Graph XIII
Commercial Banks: Prime and Average\* Lending Rate



\* Weighted average





#### I. GENERAL NOTES

#### **Symbols Used**

- ... Indicates that data are not available;
- Indicates that the figure is zero or less than half the final digit shown or that the item does not exist;
- Used between two period (e.g. 2010-11 or July-September) to indicate the years or months covered including the beginning and the ending year or month as the case may be;
- / Used between years (e.g. 2010/11) to indicate a crop year or fiscal year.
- Means incomplete data due probably to under-reporting or partial response by respondents.
- \* Means preliminary figures.
- \*\* Means revised figures.

In some cases, the individual items do not always sum up to the totals due to rounding.