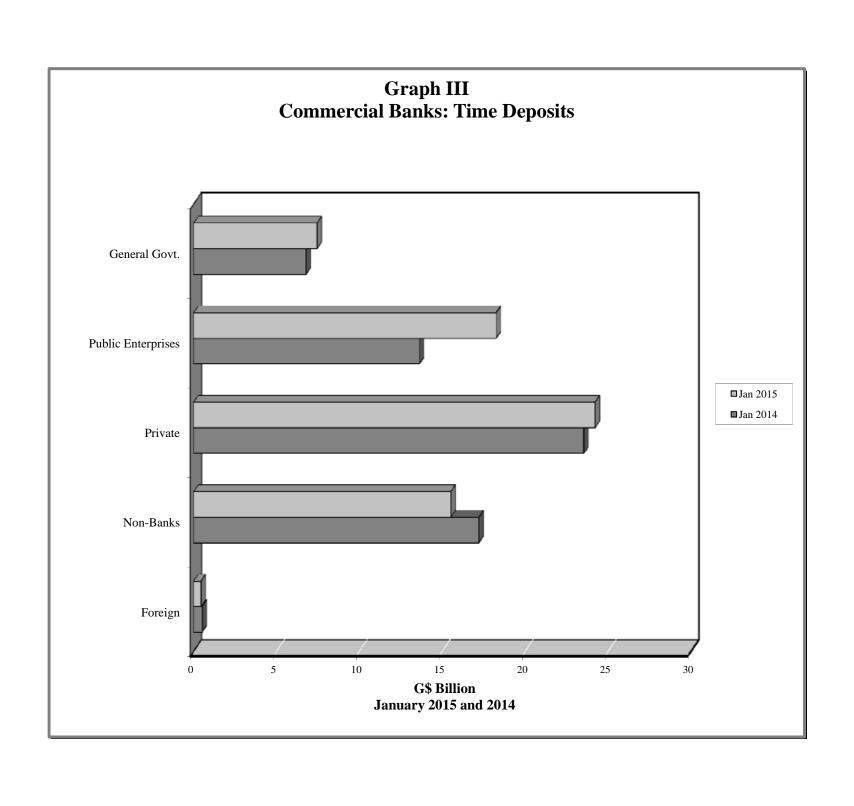

015) |
| VIII | - | Commercial Banks: Liquid Assets (March 2006 – January 2015)                    |
| IX   | - | Commercial Banks: Reserve Requirements (March 2006 – January 2015)             |
| X    | - | Banking System: Net Domestic Credit (March 2006 – January 2015)                |
| XI   | - | Banking System: Money and Quasi Money (March 2006 – January 2015)              |
| XII  | - | Bank Rate and Treasury Bill Rate (March 2006 – January 2015)                   |
| XIII | - | Commercial Banks: Prime and Average Lending Rates (March 2006 – January 2015)  |
| XIV  | - | Commercial Banks: Time and Savings Deposit Rates (March 2006 – January 2015)   |
| XV   | - | Market Exchange Rates (March 2006 – January 2015)                              |

GENERAL NOTES

NOTES TO THE TABLES

























Graph XIII
Commercial Banks: Prime and Average\* Lending Rate



\* Weighted average





#### I. GENERAL NOTES

#### **Symbols Used**

- ... Indicates that data are not available;
- Indicates that the figure is zero or less than half the final digit shown or that the item does not exist;
- Used between two period (e.g. 2010-11 or July-September) to indicate the years or months covered including the beginning and the ending year or month as the case may be;
- / Used between years (e.g. 2010/11) to indicate a crop year or fiscal year.
- Means incomplete data due probably to under-reporting or partial response by respondents.
- \* Means preliminary figures.
- \*\* Means revised figures.

In some cases, the individual items do not always sum up to the totals due to roundin