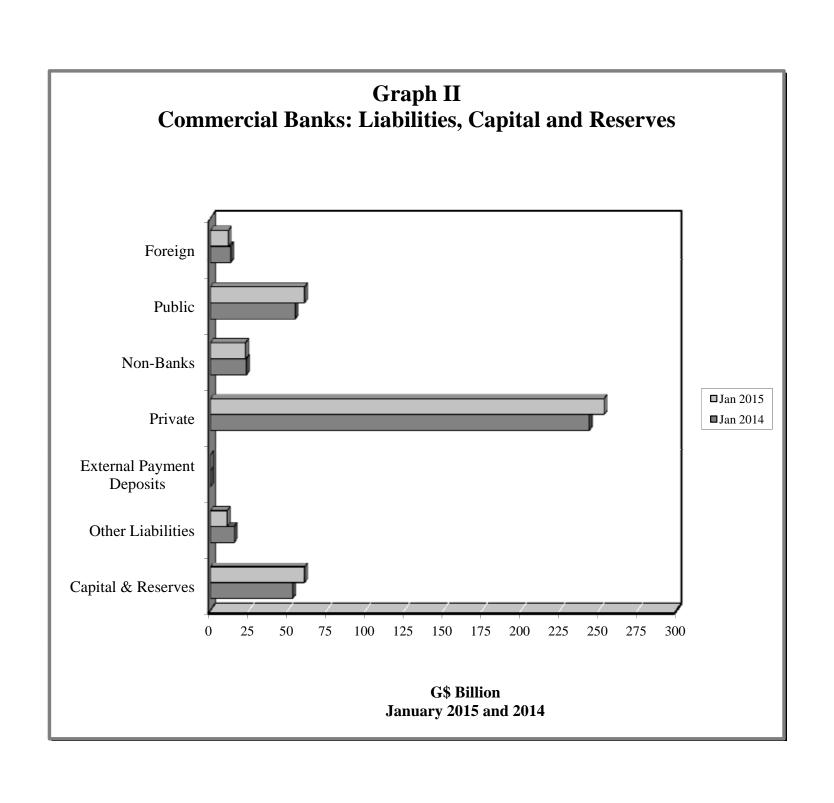

#### BANK OF GUYANA: LIABILITIES

(G\$ MILLION)

Table 1.2

| Ford of      | T-4-1       | (        | Currency |       |           |          | Depos                | its          |          |             | Capital and        | Reserves           | Allanation |                    |
|--------------|-------------|----------|----------|-------|-----------|----------|----------------------|--------------|----------|-------------|--------------------|--------------------|------------|--------------------|
| End of       | Total       | Tatal    | Mataa    | 0-!   | T-4-1     | 0        | Intil Onne           | Ba           | ınks     | 041         | Authorised         | Other              | Allocation | Other              |
| Period       | Liabilities | Total    | Notes    | Coins | Total     | Gov't    | Int'l Orgs.          | EPDs         | Other    | Other       | Share Cap.         | Reserves           | SDRs       |                    |
| 2005         | 114,800.9   | 23,936.2 | 23,498.3 | 437.9 | 80,355.2  | 21,809.0 | 29,175.8             | 61.7         | 24,616.7 | 4,692.0     | 1,000.0            | 3,837.1            | 4,407.8    | 1,264.6            |
| 2005<br>2006 | 121,408.4   | 28,611.7 | 28,132.8 | 437.9 | 81,684.8  | 36,674.5 | 29,175.6             | 61.7         | 21,902.3 | 2,671.2     | 1,000.0            | 4,447.5            | 4,407.8    | 1,389.6            |
|              | 130,792.1   | 33,213.6 | 32,675.7 | 537.9 | 85,021.9  | 36,481.0 |                      |              | 21,902.3 | 6,910.3     | 1                  | -                  | 4,274.9    |                    |
| 2007<br>2008 | 157,013.9   | 37,854.8 | 37,258.2 | 596.6 | 105,058.4 | 40,933.3 | 20,361.0<br>21,128.9 | 61.7<br>61.7 | 20,276.1 | 22,658.5    | 1,000.0<br>1,000.0 | 4,649.3<br>6,887.5 | 4,466.0    | 2,439.2<br>1,400.1 |
| 2008         | 214,867.0   | 42,134.6 | 41,495.9 | 638.6 | 140,687.8 | 61,065.4 | 19,610.5             | 61.7         | 29,943.1 | 30,007.2    | 1,000.0            | 2,635.9            | 26,603.0   | 1,805.7            |
| 2009         | 240,418.2   | 50,480.1 | 49,785.4 | 694.7 | 153,738.6 | 69,718.8 | 19,641.6             | 61.1         | 41,340.8 | 22,976.3    | 1,000.0            | 7,111.2            | 26,746.9   | 1,341.5            |
| 2010         | 240,416.2   | 61,656.4 | 60,902.6 | 753.8 | 131,578.4 | 60,785.8 | 20,844.9             | 61.0         | 36,684.1 | 13,202.5    | 1,000.0            | 15,917.4           | 28,867.5   | 1,544.7            |
|              | ,           | .,,      | ,        |       | ,         | 22,12212 |                      | -            |          | ,           | .,,                | ,                  |            | .,.                |
| 2012         |             |          |          |       |           |          |                      |              |          |             |                    |                    |            |                    |
| Mar          | 249,005.4   | 54,445.1 | 53,679.1 | 766.0 | 147,838.0 | 67,446.4 | 19,961.7             | 61.0         | 40,162.5 | 20,206.4    | 1,000.0            | 11,062.4           | 28,867.5   | 5,792.3            |
| Jun          | 238,553.2   | 56,178.0 | 55,396.6 | 781.4 | 137,505.6 | 50,224.5 | 19,595.6             | 61.0         | 46,338.7 | 21,285.7    | 1,000.0            | 15,003.2           | 27,681.1   | 1,185.3            |
| Sep          | 259,759.2   | 56,340.5 | 55,542.9 | 797.6 | 156,639.3 | 65,786.5 | 18,341.3             | 61.0         | 50,922.0 | 21,528.6    | 1,000.0            | 16,907.1           | 27,681.1   | 1,191.1            |
| Dec          | 259,487.1   | 67,988.0 | 67,177.0 | 811.0 | 142,901.4 | 57,279.7 | 18,341.4             | 61.0         | 45,229.3 | 21,990.1    | 1,000.0            | 14,436.0           | 27,681.1   | 5,480.5            |
| 2013         |             |          |          |       |           |          |                      |              |          |             |                    |                    |            |                    |
| Jan          | 251,218.4   | 58,126.0 | 57,312.5 | 813.5 | 146,187.2 | 50,490.7 | 18,241.8             | 61.0         | 57,673.5 | 19,720.1    | 1,000.0            | 12,702.9           | 27,681.1   | 5,521.2            |
| Feb          | 250,509.7   | 56,830.1 | 56,013.7 | 816.3 | 145,993.3 | 47,914.8 | 17,777.2             | 61.0         | 57,416.0 | 22,824.3    | 1,000.0            | 13,507.2           | 27,681.1   | 5,498.0            |
| Mar          | 251,925.0   | 58,747.0 | 57,926.4 | 820.5 | 145,245.7 | 49,611.9 | 17,199.3             | 61.0         | 53,251.6 | 25,121.9    | 1,000.0            | 13,917.7           | 27,681.1   | 5,333.6            |
| Apr          | 251,955.2   | 57,080.2 | 56,256.0 | 824.2 | 149,354.1 | 51,323.8 | 17,172.8             | 61.0         | 54,175.6 | 26,620.9    | 1,000.0            | 15,688.1           | 27,681.1   | 1,151.7            |
| May          | 242,471.8   | 58,007.0 | 57,176.3 | 830.7 | 142,333.4 | 47,922.1 | 17,021.9             | 61.0         | 50,965.4 | 26,362.9    | 1,000.0            | 13,028.6           | 26,939.4   | 1,163.5            |
| Jun          | 231,053.3   | 57,226.3 | 56,390.5 | 835.8 | 135,850.0 | 44,016.9 | 17,026.6             | 61.0         | 52,912.3 | 21,833.2    | 1,000.0            | 8,901.3            | 26,939.4   | 1,136.3            |
| Jul          | 219,355.0   | 57,668.9 | 56,829.2 | 839.7 | 123,591.2 | 38,280.4 | 17,003.8             | 61.0         | 47,769.0 | 20,476.9    | 1,000.0            | 8,985.8            | 26,939.4   | 1,169.7            |
| Aug          | 219,091.0   | 58,254.2 | 57,410.1 | 844.1 | 123,626.6 | 34,015.8 | 16,447.4             | 61.0         | 51,753.7 | 21,348.7    | 1,000.0            | 8,030.7            | 26,939.4   | 1,240.2            |
| Sep          | 212,985.0   | 56,924.2 | 56,076.6 | 847.6 | 117,945.4 | 29,080.7 | 15,874.4             | 61.0         | 54,429.1 | 18,500.2    | 1,000.0            | 9,063.0            | 26,939.4   | 1,113.0            |
| Oct          | 214,103.7   | 59,415.6 | 58,564.1 | 851.6 | 115,190.9 | 31,354.6 | 15,871.3             | 61.0         | 52,729.7 | 15,174.3    | 1,000.0            | 10,338.5           | 26,939.4   | 1,219.3            |
| Nov          | 207,635.2   | 59,946.7 | 59,089.1 | 857.6 | 104,595.2 | 29,001.2 | 15,944.2             | 61.0         | 53,551.7 | 6,037.1     | 1,000.0            | 10,369.8           | 26,939.4   | 4,784.1            |
| Dec          | 234,686.8   | 67,464.8 | 66,604.5 | 860.3 | 126,878.5 | 52,146.3 | 15,906.7             | 61.0         | 47,465.9 | 11,298.5    | 1,000.0            | 9,000.1            | 26,939.4   | 3,403.9            |
| 2014         |             |          |          |       |           |          |                      |              |          |             |                    |                    |            |                    |
| Jan          | 230,511.5   | 61,193.6 | 60,328.8 | 864.8 | 128,209.3 | 46,584.3 | 16,260.0             | 61.0         | 51,400.8 | 13,903.2    | 1,000.0            | 12,095.4           | 26,939.4   | 1,073.9            |
| Feb          | 223,380.4   | 61,894.0 | 61,026.0 | 868.0 | 118,349.0 | 38,726.9 | 15,617.1             | 61.0         | 48,176.6 | 15,767.3    | 1,000.0            | 7,833.6            | 26,939.4   | 7,364.5            |
| Mar          | 222,120.7   | 62,476.0 | 61,605.4 | 870.6 | 117,706.5 | 39,481.2 | 15,049.9             | 61.0         | 47,020.6 | 16,093.8    | 1,000.0            | 7,083.2            | 26,939.4   | 6,915.6            |
| Apr          | 219,600.6   | 65,384.6 | 64,509.7 | 874.9 | 111,469.3 | 34,982.0 | 15,572.4             | 61.0         | 43,918.0 | 16,935.8    | 1,000.0            | 8,041.9            | 26,939.4   | 6,765.5            |
| May          | 215,876.6   | 65,816.1 | 64,936.4 | 879.7 | 104,103.7 | 28,954.7 | 9,869.1              | 61.0         | 49,022.0 | 16,196.8    | 1,000.0            | 9,386.3            | 26,939.4   | 8,631.2            |
| Jun          | 210,577.6   | 65,467.6 | 64,584.7 | 882.9 | 104,063.7 | 38,113.8 | 9,764.8              | 61.0         | 43,785.3 | 12,338.7    | 1,000.0            | 9,773.9            | 27,868.3   | 2,404.1            |
| Jul          | 207,386.2   | 66,821.7 | 65,935.5 | 886.3 | 99,800.6  | 29,783.1 | 9,370.8              | 61.0         | 46,686.2 | 13,899.5    | 1,000.0            | 9,820.4            | 27,868.3   | 2,075.2            |
| Aug          | 203,001.7   | 65,722.0 | 64,832.0 | 890.0 | 95,910.7  | 24,862.6 | 9,088.7              | 61.0         | 48,990.7 | 12,907.6    | 1,000.0            | 11,192.1           | 27,868.3   | 1,308.6            |
| Sep          | 203,204.3   | 64,913.8 | 64,017.9 | 895.8 | 98,590.5  | 30,246.2 | 8,517.7              | 61.0         | 47,407.8 | 12,357.8    | 1,000.0            | 9,501.1            | 27,868.3   | 1,330.7            |
| Oct          | 199,492.3   | 68,776.6 | 67,875.2 | 901.4 | 90,343.4  | 20,667.7 | 8,518.4              | 61.0         | 50,277.5 | 10,818.7    | 1,000.0            | 10,136.8           | 27,868.3   | 1,367.2            |
| Nov          | 199,329.2   | 71,150.9 | 70,245.7 | 905.2 | 86,668.6  | 16,597.1 | 8,505.1              | 61.0         | 50,869.3 | 10,636.1    | 1,000.0            | 11,374.6           | 27,868.3   | 1,266.8            |
| Dec *        | 207,992.5   | 78,800.8 | 77,887.5 | 913.2 | 86,373.3  | 21,417.8 | 8,521.8              | 61.0         | 47,012.8 | 9,359.7     | 1,000.0            | 12,839.0           | 27,868.3   | 1,111.1            |
| 2015         |             |          |          |       |           |          |                      |              |          |             |                    |                    |            |                    |
| Jan          | 206,594.9   | 72,664.3 | 71,749.5 | 914.8 | 88,894.9  | 15,728.0 | 8,547.6              | 61.0         | 54,277.8 | 10,280.4    | 1,000.0            | 15,036.0           | 27,868.3   | 1,131.5            |
| -3           |             | ,500     | ,,, 10.0 | 25    | ,50       | , . 20.0 | 3,50                 | 00           | ,        | , = 0 0 . 1 | .,000.0            | . 3,000.0          | _,,555.0   | .,                 |