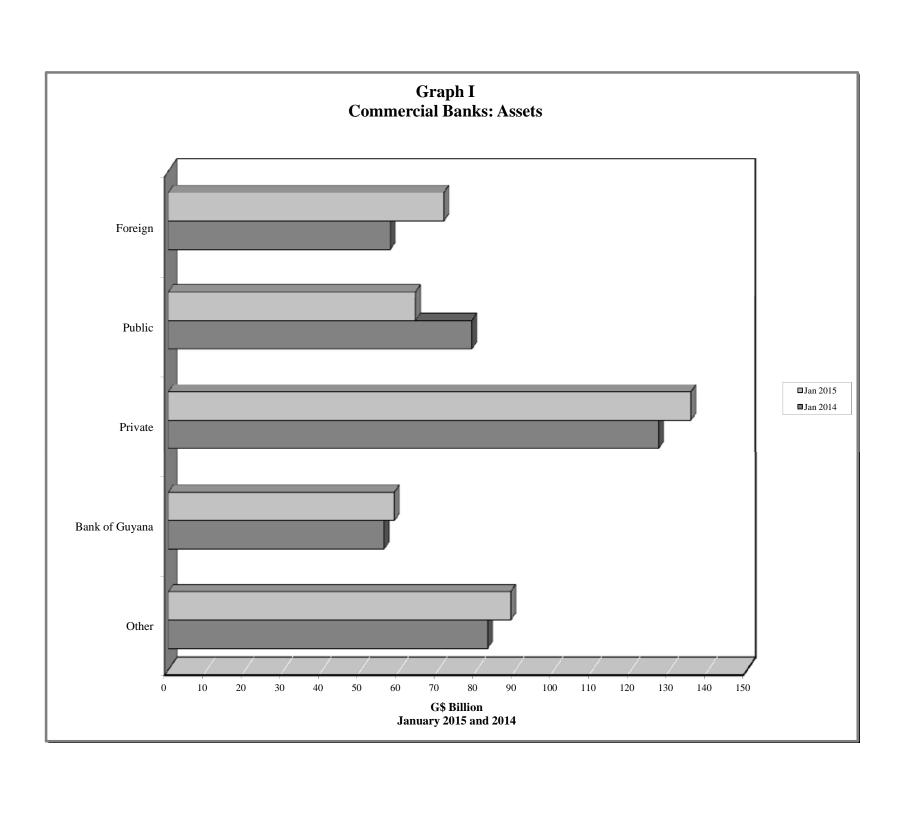

## COMMERCIAL BANKS: ASSETS (G\$ MILLION)

Table 2.1 (a)

| End of Period  2005 2006 2007 | Total<br>Assets<br>162,730.9<br>180,216.1 | Total                | Foreign<br>Bal. due<br>from<br>Banks<br>Abroad | Loans to<br>Non- |                      |                      | Centi                | ral Governme         | ent        |                       |              | Non-Bank                           | Priv. Sect.                   |                      |                      | f Guyana                        |                    |                      |
|-------------------------------|-------------------------------------------|----------------------|------------------------------------------------|------------------|----------------------|----------------------|----------------------|----------------------|------------|-----------------------|--------------|------------------------------------|-------------------------------|----------------------|----------------------|---------------------------------|--------------------|----------------------|
| 2005<br>2006<br>2007          | 162,730.9<br>180,216.1                    | Total                | from<br>Banks                                  |                  |                      | •                    |                      |                      |            |                       |              |                                    |                               | 1                    | 1                    | English and a second of         |                    |                      |
| 2006<br>2007                  | 180,216.1                                 |                      | Abioaa                                         | Residents        | Other                | Total                | Total                | Securities           | Loans      | Public<br>Enterprises | Other        | Financial<br>Institutions<br>Loans | Loans & Advances & Securities | Total                | Deposits             | External<br>Payment<br>Deposits | Currency           | Other                |
| 2006<br>2007                  | 180,216.1                                 | 00 05 4 0            | 10.105.0                                       | 4 400 0          | 40 700 0             | 44.000.4             | 40.400.0             | 40.407.0             |            |                       | 24.0         | 500.5                              | 40.040.0                      | 00 505 0             | 04.004.0             | 0.4.77                          | 0.400 =            | 24 222 5             |
| 2007                          |                                           | 28,654.6             | 10,425.2                                       | 1,430.2          | 16,799.2             | 41,999.4             | 40,432.6             | 40,427.2             | 5.4        | 1,485.5               | 81.2         | 532.5                              | 43,016.9                      | 26,565.2             | 24,094.0             | 61.7                            | 2,409.5            | 21,962.5             |
|                               | 202 075 1                                 | 29,861.2<br>49,625.0 | 10,111.7<br>24,551.7                           | 1,365.6<br>692.9 | 18,384.0<br>24,380.4 | 47,078.7<br>44,364.7 | 46,021.3<br>43,035.6 | 46,020.8<br>43,035.6 | 0.5<br>0.0 | 966.6<br>1,239.6      | 90.8<br>89.5 | 436.4<br>37.8                      | 49,147.7<br>56,824.2          | 28,443.1<br>24,129.3 | 25,721.7<br>20,654.5 | 61.7<br>61.7                    | 2,659.7<br>3,413.1 | 25,249.0<br>28,994.2 |
| 2008                          | 203,975.1<br>232,629.3                    | 49,525.0             | 18,857.4                                       | 534.5            | 30,114.5             | 53,997.4             | 50,945.0             | 50,909.2             | 35.8       | 2,998.1               | 54.3         | 109.2                              | 67,233.1                      | 25,183.9             | 21,819.8             | 61.7                            | 3,302.4            | 36,599.4             |
| 2009                          | 253,760.1                                 | 44,979.3             | 16,641.7                                       | 1,092.3          | 27,245.3             | 62,081.0             | 59,386.6             | 59,364.1             | 22.5       | 2,641.3               | 53.0         | 103.0                              | 66,979.9                      | 35,829.9             | 32,070.4             | 61.7                            | 3,697.8            | 43,787.1             |
| 2009                          | 296,125.6                                 | 47,126.3             | 15,796.6                                       | 1,332.3          | 29,997.4             | 70,197.8             | 67,065.6             | 67,057.3             | 8.2        | 3,085.2               | 47.1         | 15.5                               | 78,307.7                      | 45,384.4             | 40,842.7             | 61.1                            | 4,480.6            | 55,093.9             |
| 2010                          | 328,165.6                                 | 53,126.1             | 25,578.5                                       | 1,171.1          | 26,376.5             | 77,508.2             | 73,417.5             | 73,415.6             | 1.9        | 4,030.9               | 59.8         | 31.1                               | 94,238.2                      | 41,055.6             | 36,206.6             | 61.0                            | 4,787.9            | 62,206.5             |
|                               | 020,100.0                                 | 00,120.1             | 20,070.0                                       | .,               | 20,07 0.0            | ,000.2               | 10,111.0             | 70,110.0             |            | 1,000.0               | 00.0         | 0                                  | 0.1,200.2                     | 11,000.0             | 00,200.0             | 01.0                            | 1,7 07 10          | 02,200.0             |
| 2012                          |                                           |                      |                                                |                  |                      |                      |                      |                      |            |                       |              |                                    |                               |                      |                      |                                 |                    |                      |
| Mar                           | 327,633.4                                 | 50,978.5             | 21,971.7                                       | 1,101.4          | 27,905.4             | 74,227.5             | 69,872.4             | 69,871.6             | 0.8        | 4,294.0               | 61.0         | 122.0                              | 95,626.3                      | 43,436.9             | 39,771.6             | 61.0                            | 3,604.3            | 63,242.3             |
| Jun                           | 343,827.7                                 | 55,937.6             | 26,800.7                                       | 1,108.6          | 28,028.3             | 70,634.2             | 66,939.0             | 66,938.5             | 0.5        | 3,628.3               | 66.9         | 84.5                               | 100,723.4                     | 50,374.2             | 46,369.5             | 61.0                            | 3,943.6            | 66,073.8             |
| Sep                           | 356,945.8                                 | 55,517.9             | 25,127.3                                       | 1,256.3          | 29,134.3             | 71,824.5             | 68,200.5             | 68,198.8             | 1.7        | 3,562.5               | 61.4         | 221.8                              | 106,725.1                     | 54,251.4             | 50,672.2             | 61.0                            | 3,518.1            | 68,405.1             |
| Dec                           | 378,123.6                                 | 64,086.5             | 32,461.9                                       | 1,195.4          | 30,429.2             | 72,971.5             | 69,249.1             | 69,247.0             | 2.1        | 3,661.2               | 61.2         | 359.5                              | 112,969.7                     | 48,899.5             | 41,182.0             | 61.0                            | 7,656.4            | 78,836.8             |
| 2013                          |                                           |                      |                                                |                  |                      |                      |                      |                      |            |                       |              |                                    |                               |                      |                      |                                 |                    |                      |
| Jan                           | 382,370.0                                 | 58,427.1             | 24,136.4                                       | 970.4            | 33,320.3             | 75,880.8             | 71,624.4             | 71,621.3             | 3.1        | 4,251.8               | 4.7          | 392.3                              | 111,372.2                     | 58,916.2             | 54,126.4             | 61.0                            | 4,728.8            | 77,381.3             |
| Feb                           | 383,115.9                                 | 55,026.6             | 20,167.9                                       | 966.8            | 33,891.9             | 80,203.8             | 75,663.9             | 75,660.1             | 3.8        | 4,533.7               | 6.3          | 646.7                              | 112,400.0                     | 61,588.7             | 57,304.6             | 61.0                            | 4,223.0            | 73,250.1             |
| Mar                           | 384,804.7                                 | 55,260.6             | 19,686.9                                       | 1,273.6          | 34,300.2             | 82,781.9             | 77,942.0             | 77,938.4             | 3.6        | 4,831.1               | 8.8          | 632.9                              | 113,511.2                     | 57,855.7             | 53,599.3             | 61.0                            | 4,195.4            | 74,762.3             |
| Apr                           | 387,209.6                                 | 53,924.0             | 18,329.1                                       | 841.9            | 34,753.0             | 84,804.1             | 79,629.4             | 79,629.4             | 0.0        | 5,167.4               | 7.2          | 693.7                              | 115,112.5                     | 57,989.2             | 54,215.3             | 61.0                            | 3,712.8            | 74,686.3             |
| May                           | 385,934.7                                 | 55,662.9             | 19,418.9                                       | 871.2            | 35,372.8             | 84,169.5             | 79,142.6             | 79,141.5             | 1.2        | 5,019.2               | 7.7          | 681.7                              | 115,167.5                     | 55,689.9             | 51,479.8             | 61.0                            | 4,149.0            | 74,563.2             |
| Jun                           | 391,477.7                                 | 57,664.2             | 21,310.6                                       | 935.8            | 35,417.7             | 82,983.2             | 78,225.1             | 77,973.3             | 251.8      | 4,750.0               | 8.2          | 764.3                              | 117,082.4                     | 56,169.8             | 52,889.2             | 61.0                            | 3,219.5            | 76,813.9             |
| Jul                           | 392,877.1                                 | 62,085.3             | 25,235.3                                       | 829.2            | 36,020.8             | 80,777.7             | 75,498.6             | 75,497.8             | 0.8        | 5,270.2               | 9.0          | 791.1                              | 116,668.7                     | 52,007.6             | 48,256.9             | 61.0                            | 3,689.7            | 80,546.6             |
| Aug                           | 397,832.6                                 | 65,474.4             | 28,493.4                                       | 908.5            | 36,072.5             | 80,541.3             | 75,248.0             | 75,245.3             | 2.7        | 5,284.6               | 8.7          | 846.4                              | 115,489.8                     | 55,931.8             | 51,985.2             | 61.0                            | 3,885.5            | 79,548.8             |
| Sep                           | 398,266.3                                 | 63,185.4             | 26,473.0                                       | 913.1            | 35,799.2             | 78,118.6             | 73,052.6             | 73,051.3             | 1.3        | 5,046.6               | 19.4         | 829.6                              | 119,172.3                     | 57,974.4             | 54,492.0             | 61.0                            | 3,421.3            | 78,986.0             |
| Oct                           | 402,113.0                                 | 61,747.2             | 25,431.9                                       | 779.9            | 35,535.4             | 79,268.4             | 74,471.3             | 74,470.3             | 1.0        | 4,787.9               | 9.1          | 794.1                              | 121,949.3                     | 56,448.3             | 52,033.7             | 61.0                            | 4,353.6            | 81,905.6             |
| Nov                           | 405,650.7                                 | 59,258.9             | 23,260.4                                       | 883.1            | 35,115.4             | 81,868.7             | 76,944.8             | 76,944.1             | 0.7        | 4,916.0               | 7.9          | 799.5                              | 124,901.1                     | 57,962.8             | 53,807.3             | 61.0                            | 4,094.5            | 80,859.8             |
| Dec                           | 413,604.7                                 | 61,845.1             | 23,628.5                                       | 1,967.9          | 36,248.7             | 82,027.1             | 79,432.9             | 79,431.6             | 1.4        | 2,587.5               | 6.7          | 835.9                              | 128,286.9                     | 53,681.6             | 47,056.5             | 61.0                            | 6,564.0            | 86,928.1             |
| 2014                          |                                           |                      |                                                |                  |                      |                      |                      |                      |            |                       |              |                                    |                               |                      |                      |                                 |                    |                      |
| Jan                           | 402,916.9                                 | 57,573.3             | 20,461.3                                       | 1,833.8          | 35,278.1             | 78,703.6             | 75,492.5             | 75,491.4             | 1.2        | 3,207.2               | 3.9          | 889.5                              | 127,138.8                     | 55,909.9             | 51,458.3             | 61.0                            | 4,390.5            | 82,701.7             |
| Feb                           | 399,569.9                                 | 57,367.3             | 20,159.7                                       | 1,901.9          | 35,305.6             | 78,687.7             | 75,128.3             | 75,127.8             | 0.5        | 3,557.5               | 1.9          | 906.2                              | 127,484.5                     | 51,649.5             | 47,572.5             | 61.0                            | 4,015.9            | 83,474.7             |
| Mar                           | 397,445.7                                 | 57,199.0             | 20,244.6                                       | 1,943.3          | 35,011.1             | 77,307.3             | 73,758.2             | 73,753.4             | 4.8        | 3,547.1               | 1.9          | 895.1                              | 127,593.1                     | 50,510.2             | 46,061.9             | 61.0                            | 4,387.2            | 83,941.1             |
| Apr                           | 401,516.2                                 | 58,519.4             | 21,135.9                                       | 2,064.4          | 35,319.1             | 75,940.6             | 72,312.6             | 72,310.9             | 1.7        | 3,626.2               | 1.9          | 911.2                              | 130,321.9                     | 48,578.2             | 43,243.0             | 61.0                            | 5,274.1            | 87,244.8             |
| May                           | 401,734.3                                 | 60,342.8             | 22,947.1                                       | 2,043.8          | 35,351.9             | 70,398.5             | 66,537.2             | 66,536.3             | 0.9        | 3,858.8               | 2.5          | 836.9                              | 129,156.8                     | 55,146.8             | 50,139.1             | 61.0                            | 4,946.6            | 85,852.6             |
| Jun                           | 403,401.0                                 | 66,853.7             | 28,906.5                                       | 2,041.5          | 35,905.7             | 72,174.3             | 68,445.7             | 68,444.4             | 1.3        | 3,724.4               | 4.1          | 881.9                              | 129,448.7                     | 47,380.0             | 42,453.3             | 61.0                            | 4,865.6            | 86,662.5             |
| Jul                           | 404,593.8                                 | 67,428.6             | 28,437.4                                       | 1,973.6          | 37,017.6             | 67,206.9             | 64,909.1             | 64,907.9             | 1.2        | 2,287.9               | 10.0         | 913.4                              | 129,860.7                     | 52,282.6             | 47,073.5             | 61.0                            | 5,148.0            | 86,901.7             |
| Aug                           | 407,091.6                                 | 68,652.2             | 29,714.7                                       | 2,121.9          | 36,815.5             | 66,656.1             | 63,963.8             | 63,959.4             | 4.3        | 2,687.7               | 4.7          | 934.1                              | 130,330.2                     | 52,854.0             | 48,683.3             | 61.0                            | 4,109.7            | 87,665.0             |
| Sep                           | 407,964.9                                 | 68,274.9             | 28,973.8                                       | 2,004.0          | 37,297.1             | 67,376.3             | 64,388.4             | 64,388.2             | 0.1        | 2,983.1               | 4.9          | 972.3                              | 131,445.1                     | 51,455.5             | 47,373.0             | 61.0                            | 4,021.5            | 88,440.7             |
| Oct                           | 414,628.6                                 | 69,917.2             | 29,383.3                                       | 2,076.6          | 38,457.3             | 64,224.0             | 61,537.1             | 61,532.9             | 4.3        | 2,681.4               | 5.4          | 762.8                              | 133,254.3                     | 54,948.6             | 50,509.5             | 61.0                            | 4,378.1            | 91,521.7             |
| Nov                           | 415,765.3                                 | 72,539.6             | 31,041.1                                       | 2,897.7          | 38,600.8             | 64,696.3             | 62,018.9             | 62,008.8             | 10.1       | 2,669.7               | 7.7          | 754.3                              | 133,712.6                     | 55,314.9             | 50,275.1             | 61.0                            | 4,978.7            | 88,747.6             |
| Dec                           | 421,804.0                                 | 73,838.0             | 30,211.4                                       | 2,958.4          | 40,668.3             | 63,426.8             | 61,027.5             | 61,007.3             | 20.2       | 2,398.8               | 0.5          | 1,406.2                            | 137,735.9                     | 53,376.3             | 46,968.7             | 61.0                            | 6,346.6            | 92,020.8             |
| 2015                          |                                           |                      |                                                |                  |                      |                      |                      |                      |            |                       |              |                                    |                               |                      |                      |                                 |                    |                      |
| Jan                           | 419,757.6                                 | 71,463.1             | 28,246.1                                       | 2,857.7          | 40,359.2             | 64,076.7             | 61,569.0             | 61,567.5             | 1.5        | 2,507.3               | 0.4          | 1,394.8                            | 135,526.3                     | 58,572.4             | 53,443.4             | 61.0                            | 5,068.0            | 88,724.2             |