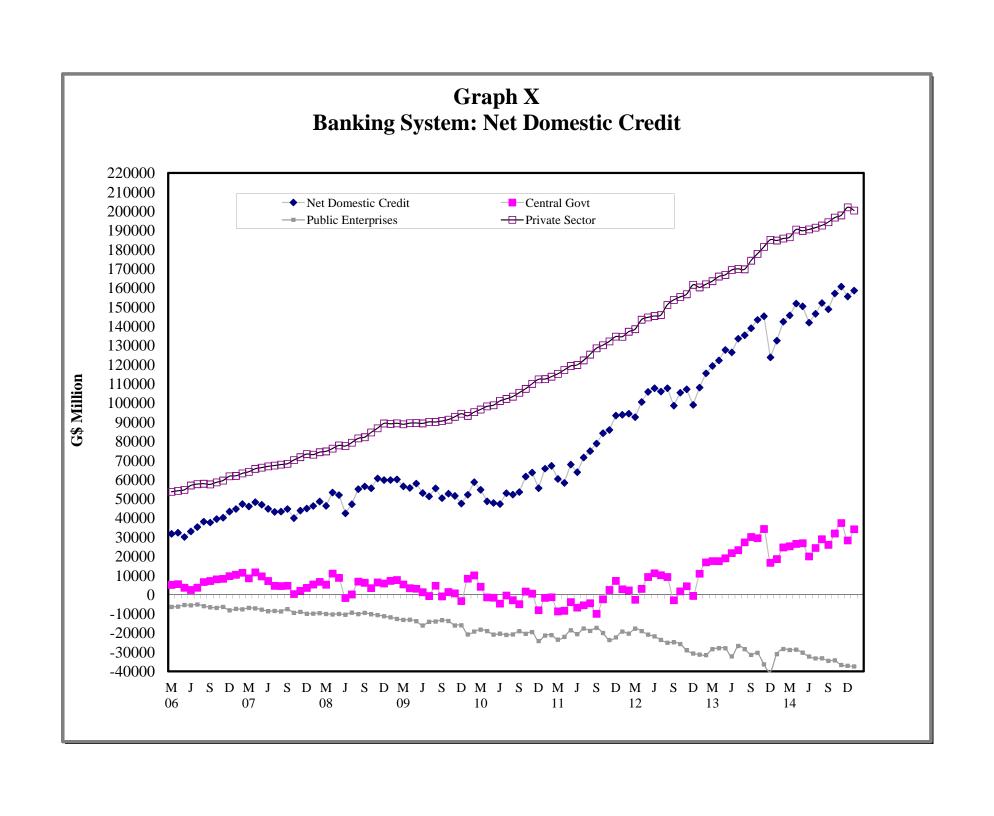

| - | Commercial Banks: Liquid Assets (March 2006 – January 2015)                    |
| IX   | - | Commercial Banks: Reserve Requirements (March 2006 – January 2015)             |
| X    | - | Banking System: Net Domestic Credit (March 2006 – January 2015)                |
| XI   | - | Banking System: Money and Quasi Money (March 2006 – January 2015)              |
| XII  | - | Bank Rate and Treasury Bill Rate (March 2006 – January 2015)                   |
| XIII | - | Commercial Banks: Prime and Average Lending Rates (March 2006 – January 2015)  |
| XIV  | - | Commercial Banks: Time and Savings Deposit Rates (March 2006 – January 2015)   |
| XV   | - | Market Exchange Rates (March 2006 – January 2015)                              |

GENERAL NOTES

NOTES TO THE TABLES

























Graph XIII
Commercial Banks: Prime and Average\* Lending Rate



\* Weighted average





#### I. GENERAL NOTES

#### **Symbols Used**

- ... Indicates that data are not available;
- Indicates that the figure is zero or less than half the final digit shown or that the item does not exist;
- Used between two period (e.g. 2010-11 or July-September) to indicate the years or months covered including the beginning and the ending year or month as the case may be;
- / Used between years (e.g. 2010/11) to indicate a crop year or fiscal year.
- Means incomplete data due probably to under-reporting or partial response by respondents.
- \* Means preliminary figures.
- \*\* Means revised figures.

In some cases, the individual items do not always sum up to the totals due to rounding.

#### Ackno