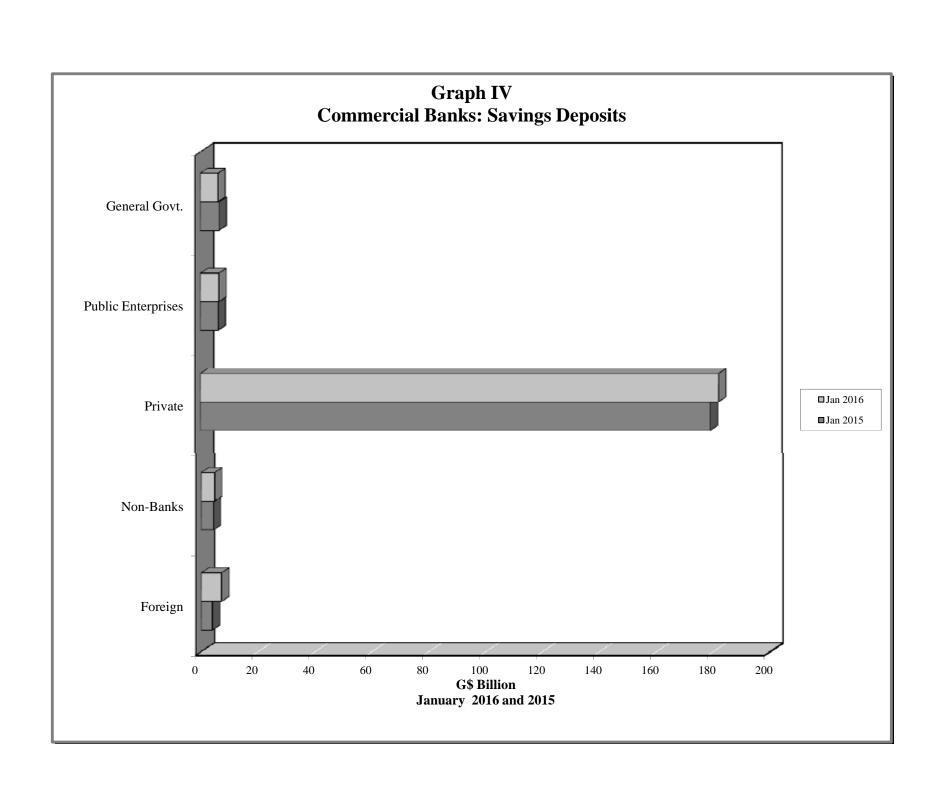

6) |
| VIII | - | Commercial Banks: Liquid Assets (March 2006 – January 2016)                    |
| IX   | - | Commercial Banks: Reserve Requirements (March 2006 – January 2016)             |
| X    | - | Banking System: Net Domestic Credit (March 2006 – January 2016)                |
| XI   | - | Banking System: Money and Quasi Money (March 2006 – January 2016)              |
| XII  | - | Bank Rate and Treasury Bill Rate (March 2006 – January 2016)                   |
| XIII | - | Commercial Banks: Prime and Average Lending Rates (March 2006 – January 2016)  |
| XIV  | - | Commercial Banks: Time and Savings Deposit Rates (March 2006 – January 2016)   |
| XV   | - | Market Exchange Rates (March 2006 – January 2016)                              |

GENERAL NOTES

NOTES TO THE TABLES

























Graph XIII
Commercial Banks: Prime and Average\* Lending Rate



\* Weighted average





#### I. GENERAL NOTES

#### **Symbols Used**

- ... Indicates that data are not available;
- Indicates that the figure is zero or less than half the final digit shown or that the item does not exist;
- Used between two period (e.g. 2010-11 or July-September) to indicate the years or months covered including the beginning and the ending year or month as the case may be;
- / Used between years (e.g. 2010/11) to indicate a crop year or fiscal year.
- Means incomplete data due probably to under-reporting or partial response by respondents.
- \* Means preliminary figures.
- \*\* Means revised figures.

In some cases, the individual items do not always sum up to the totals due to rounding.