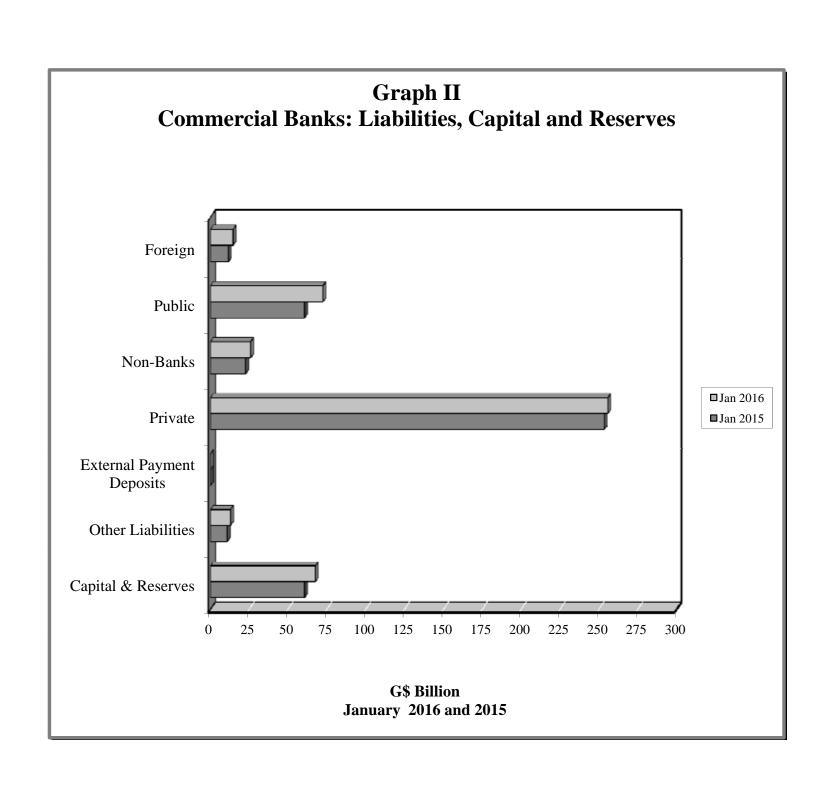

2016) |
| VIII | - | Commercial Banks: Liquid Assets (March 2006 – January 2016)                    |
| IX   | - | Commercial Banks: Reserve Requirements (March 2006 – January 2016)             |
| X    | - | Banking System: Net Domestic Credit (March 2006 – January 2016)                |
| XI   | - | Banking System: Money and Quasi Money (March 2006 – January 2016)              |
| XII  | - | Bank Rate and Treasury Bill Rate (March 2006 – January 2016)                   |
| XIII | - | Commercial Banks: Prime and Average Lending Rates (March 2006 – January 2016)  |
| XIV  | - | Commercial Banks: Time and Savings Deposit Rates (March 2006 – January 2016)   |
| XV   | - | Market Exchange Rates (March 2006 – January 2016)                              |

GENERAL NOTES

NOTES TO THE TABLES

























Graph XIII
Commercial Banks: Prime and Average\* Lending Rate



\* Weighted average





#### I. GENERAL NOTES

#### **Symbols Used**

- ... Indicates that data are not available;
- Indicates that the figure is zero or less than half the final digit shown or that the item does not exist;
- Used between two period (e.g. 2010-11 or July-September) to indicate the years or months covered including the beginning and the ending year or month as the case may be;
- / Used between years (e.g. 2010/11) to indicate a crop year or fiscal year.
- Means incomplete data due probably to under-reporting or partial response by respondents.
- \* Means preliminary figures.
- \*\* Means revised figures.

In some cases, the individual items do not always sum up to the totals due to round