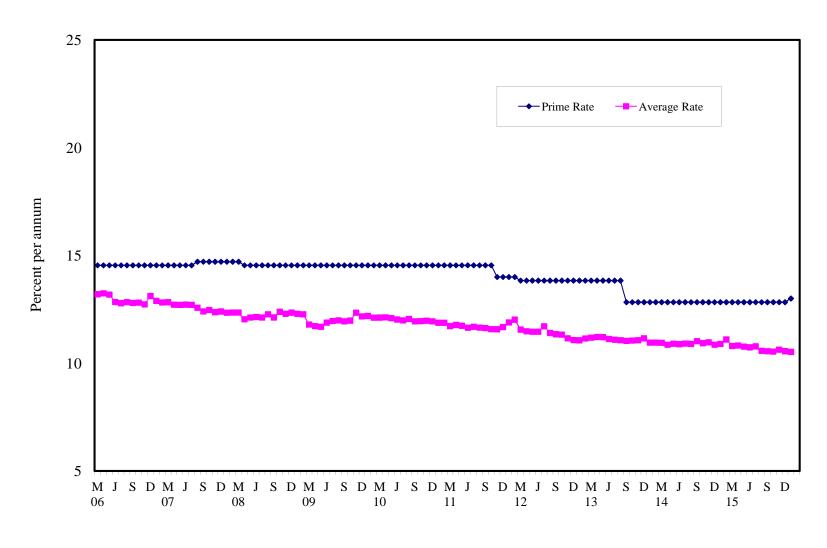

#### STATISTICAL ABSTRACT

| TABLE                                                                                                | CS CONTENTS                                                                                                                                                                                                                                                                                                                                                                                                                                                                                                                                                                                                                                                                                                                                                                                                                                                                                                                                                                                                                                                                                                                                                                                                                      |
|------------------------------------------------------------------------------------------------------|----------------------------------------------------------------------------------------------------------------------------------------------------------------------------------------------------------------------------------------------------------------------------------------------------------------------------------------------------------------------------------------------------------------------------------------------------------------------------------------------------------------------------------------------------------------------------------------------------------------------------------------------------------------------------------------------------------------------------------------------------------------------------------------------------------------------------------------------------------------------------------------------------------------------------------------------------------------------------------------------------------------------------------------------------------------------------------------------------------------------------------------------------------------------------------------------------------------------------------|
|                                                                                                      | 1. MONETARY AUTHORITY                                                                                                                                                                                                                                                                                                                                                                                                                                                                                                                                                                                                                                                                                                                                                                                                                                                                                                                                                                                                                                                                                                                                                                                                            |
| 1.1<br>1.2<br>1.3<br>1.4                                                                             | Bank of Guyana: Assets Bank of Guyana: Liabilities Bank of Guyana: Currency Notes Issue Bank of Guyana: Coins Issue                                                                                                                                                                                                                                                                                                                                                                                                                                                                                                                                                                                                                                                                                                                                                                                                                                                                                                                                                                                                                                                                                                              |
|                                                                                                      | 2. COMMERCIAL BANKS                                                                                                                                                                                                                                                                                                                                                                                                                                                                                                                                                                                                                                                                                                                                                                                                                                                                                                                                                                                                                                                                                                                                                                                                              |
| 2.13(b)<br>2.13(c)<br>2.13(d)<br>2.13(e)<br>2.13(f)<br>2.13(g)<br>2.13(h)<br>2.13(i)<br>2.14<br>2.15 | Commercial Banks: Total Loans and Advances Commercial Banks: Demand Loans and Advances Commercial Banks: Term Loans and Advances Commercial Banks: Loans and Advances to Residents by Sector Commercial Banks: Loans and Advances to Residents by Sector Commercial Banks: Loans and Advances to Residents by Sector Commercial Banks: Loans and Advances to Residents by Sector Commercial Banks: Loans and Advances to Residents by Sector Commercial Banks: Loans and Advances to Residents by Sector Commercial Banks: Loans and Advances to Residents by Sector Commercial Banks: Loans and Advances to Residents by Sector Commercial Banks: Loans and Advances to Residents by Sector Commercial Banks: Loans and Advances to Residents by Sector Commercial Banks: Loans and Advances to Residents by Sector Commercial Banks: Loans and Advances to Residents by Sector Commercial Banks: Loans and Residents by Sector |
|                                                                                                      | Foreign Exchange Intervention<br>Interbank Trade                                                                                                                                                                                                                                                                                                                                                                                                                                                                                                                                                                                                                                                                                                                                                                                                                                                                                                                                                                                                                                                                                                                                                                                 |
|                                                                                                      | Commercial Banks Holdings of Treasury Bills                                                                                                                                                                                                                                                                                                                                                                                                                                                                                                                                                                                                                                                                                                                                                                                                                                                                                                                                                                                                                                                                                                                                                                                      |
|                                                                                                      | 3. BANKING SYSTEM                                                                                                                                                                                                                                                                                                                                                                                                                                                                                                                                                                                                                                                                                                                                                                                                                                                                                                                                                                                                                                                                                                                                                                                                                |
| 3.1<br>3.2                                                                                           | Monetary Survey<br>International Reserves and Foreign Assets                                                                                                                                                                                                                                                                                                                                                                                                                                                                                                                                                                                                                                                                                                                                                                                                                                                                                                                                                                                                                                                                                                                                                                     |
|                                                                                                      | 4. MONEY, CAPITAL MARKET RATES<br>AND OFFICIAL EXCHANGE RATES                                                                                                                                                                                                                                                                                                                                                                                                                                                                                                                                                                                                                                                                                                                                                                                                                                                                                                                                                                                                                                                                                                                                                                    |
| 4.1<br>4.2<br>4.3<br>4.4<br>4.5<br>4.6                                                               | Guyana: Selected Interest Rates Commercial Banks: Selected Interest Rates Comparative Treasury Bill Rates and Bank Rates Changes in Bank of Guyana Transaction Exchange Rate (G\$\US\$ Exchange Rate (G\$\US\$) Monthly Average Market Exchange Rates                                                                                                                                                                                                                                                                                                                                                                                                                                                                                                                                                                                                                                                                                                                                                                                                                                                                                                                                                                            |