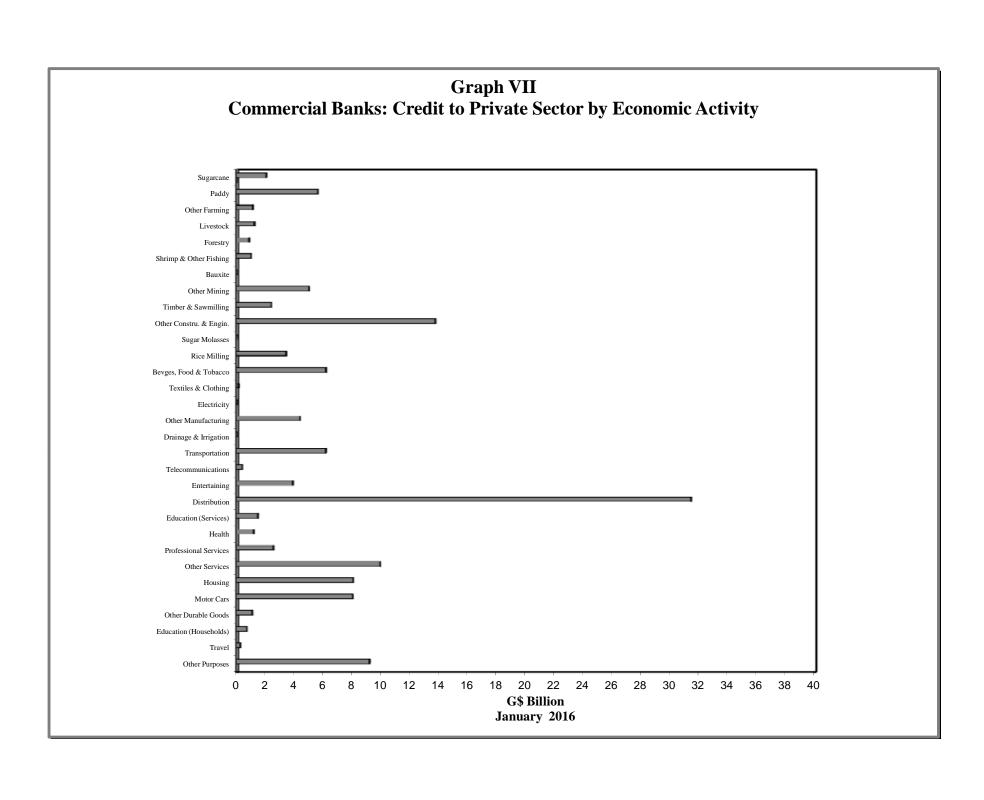

VIII | - | Commercial Banks: Liquid Assets (March 2006 – January 2016)                    |
| IX   | - | Commercial Banks: Reserve Requirements (March 2006 – January 2016)             |
| X    | - | Banking System: Net Domestic Credit (March 2006 – January 2016)                |
| XI   | - | Banking System: Money and Quasi Money (March 2006 – January 2016)              |
| XII  | - | Bank Rate and Treasury Bill Rate (March 2006 – January 2016)                   |
| XIII | - | Commercial Banks: Prime and Average Lending Rates (March 2006 – January 2016)  |
| XIV  | - | Commercial Banks: Time and Savings Deposit Rates (March 2006 – January 2016)   |
| XV   | - | Market Exchange Rates (March 2006 – January 2016)                              |

GENERAL NOTES

NOTES TO THE TABLES

























Graph XIII
Commercial Banks: Prime and Average\* Lending Rate



\* Weighted average





#### I. GENERAL NOTES

#### **Symbols Used**

- ... Indicates that data are not available;
- Indicates that the figure is zero or less than half the final digit shown or that the item does not exist;
- Used between two period (e.g. 2010-11 or July-September) to indicate the years or months covered including the beginning and the ending year or month as the case may be;
- / Used between years (e.g. 2010/11) to indicate a crop year or fiscal year.
- Means incomplete data due probably to under-reporting or partial response by respondents.
- \* Means preliminary figures.
- \*\* Means revised figures.

In some cases, the individual items do not always sum up to the totals due to rounding.

####