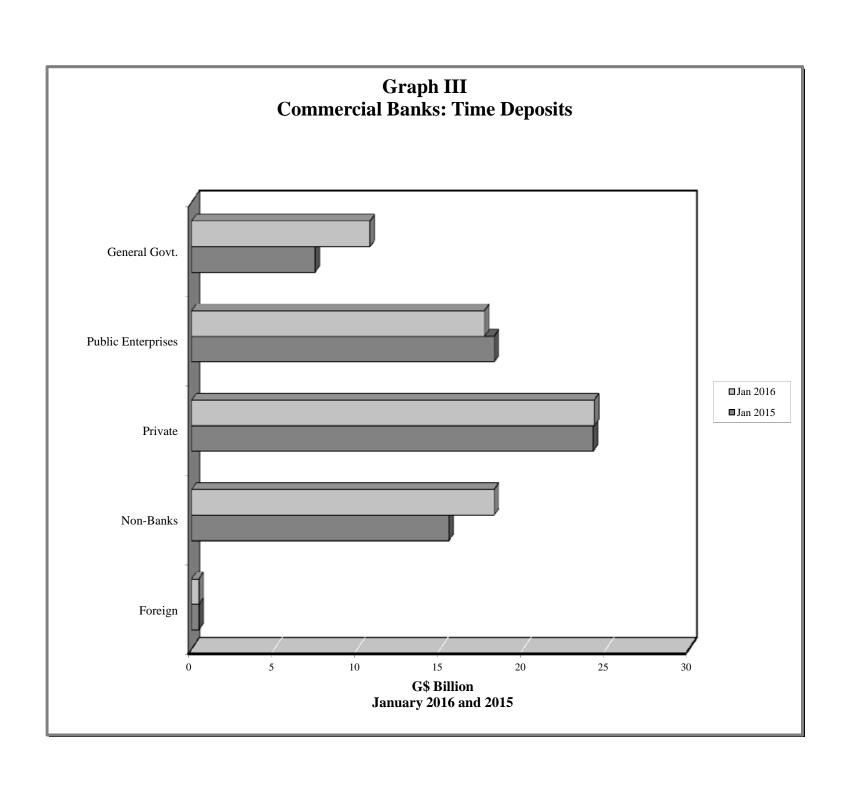

016) |
| VIII | - | Commercial Banks: Liquid Assets (March 2006 – January 2016)                    |
| IX   | - | Commercial Banks: Reserve Requirements (March 2006 – January 2016)             |
| X    | - | Banking System: Net Domestic Credit (March 2006 – January 2016)                |
| XI   | - | Banking System: Money and Quasi Money (March 2006 – January 2016)              |
| XII  | - | Bank Rate and Treasury Bill Rate (March 2006 – January 2016)                   |
| XIII | - | Commercial Banks: Prime and Average Lending Rates (March 2006 – January 2016)  |
| XIV  | - | Commercial Banks: Time and Savings Deposit Rates (March 2006 – January 2016)   |
| XV   | - | Market Exchange Rates (March 2006 – January 2016)                              |

GENERAL NOTES

NOTES TO THE TABLES

























Graph XIII
Commercial Banks: Prime and Average\* Lending Rate



\* Weighted average





#### I. GENERAL NOTES

#### **Symbols Used**

- ... Indicates that data are not available;
- Indicates that the figure is zero or less than half the final digit shown or that the item does not exist;
- Used between two period (e.g. 2010-11 or July-September) to indicate the years or months covered including the beginning and the ending year or month as the case may be;
- / Used between years (e.g. 2010/11) to indicate a crop year or fiscal year.
- Means incomplete data due probably to under-reporting or partial response by respondents.
- \* Means preliminary figures.
- \*\* Means revised figures.

In some cases, the individual items do not always sum up to the totals due to roundin