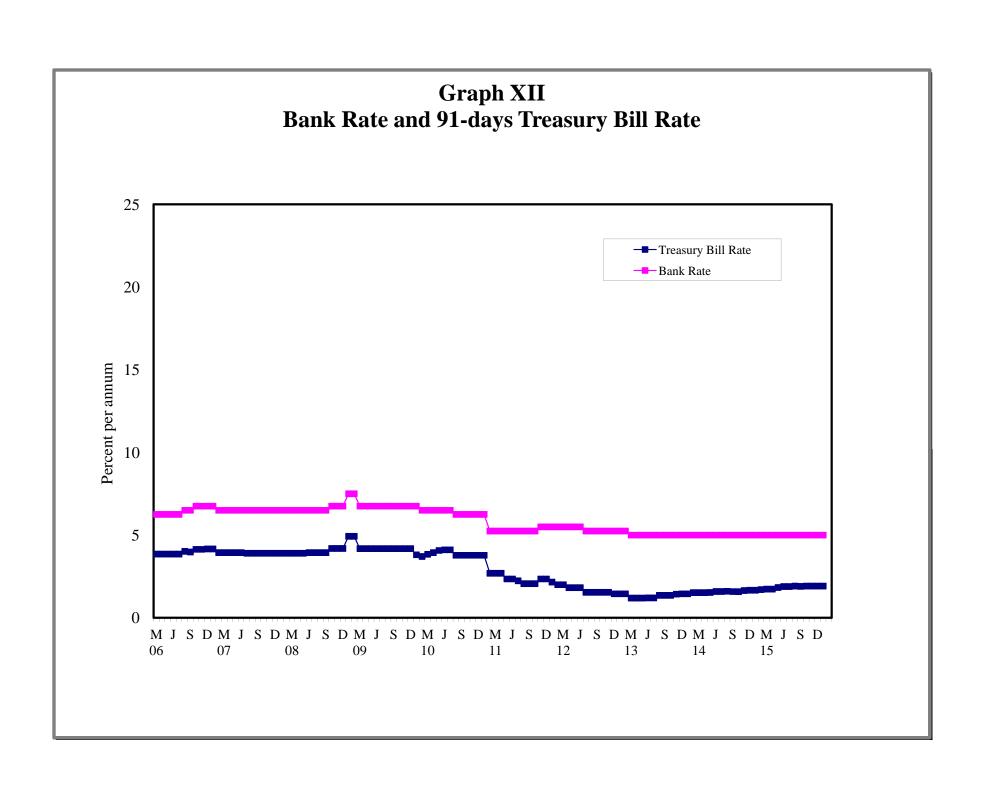

| Commercial Banks: Liquid Assets (March 2006 – January 2016)                    |
| IX   | - | Commercial Banks: Reserve Requirements (March 2006 – January 2016)             |
| X    | - | Banking System: Net Domestic Credit (March 2006 – January 2016)                |
| XI   | - | Banking System: Money and Quasi Money (March 2006 – January 2016)              |
| XII  | - | Bank Rate and Treasury Bill Rate (March 2006 – January 2016)                   |
| XIII | - | Commercial Banks: Prime and Average Lending Rates (March 2006 – January 2016)  |
| XIV  | - | Commercial Banks: Time and Savings Deposit Rates (March 2006 – January 2016)   |
| XV   | - | Market Exchange Rates (March 2006 – January 2016)                              |

GENERAL NOTES

NOTES TO THE TABLES

























Graph XIII
Commercial Banks: Prime and Average\* Lending Rate



\* Weighted average





#### I. GENERAL NOTES

#### **Symbols Used**

- ... Indicates that data are not available;
- Indicates that the figure is zero or less than half the final digit shown or that the item does not exist;
- Used between two period (e.g. 2010-11 or July-September) to indicate the years or months covered including the beginning and the ending year or month as the case may be;
- / Used between years (e.g. 2010/11) to indicate a crop year or fiscal year.
- Means incomplete data due probably to under-reporting or partial response by respondents.
- \* Means preliminary figures.
- \*\* Means revised figures.

In some cases, the individual items do not always sum up to the totals due to rounding.

#### Acknowled