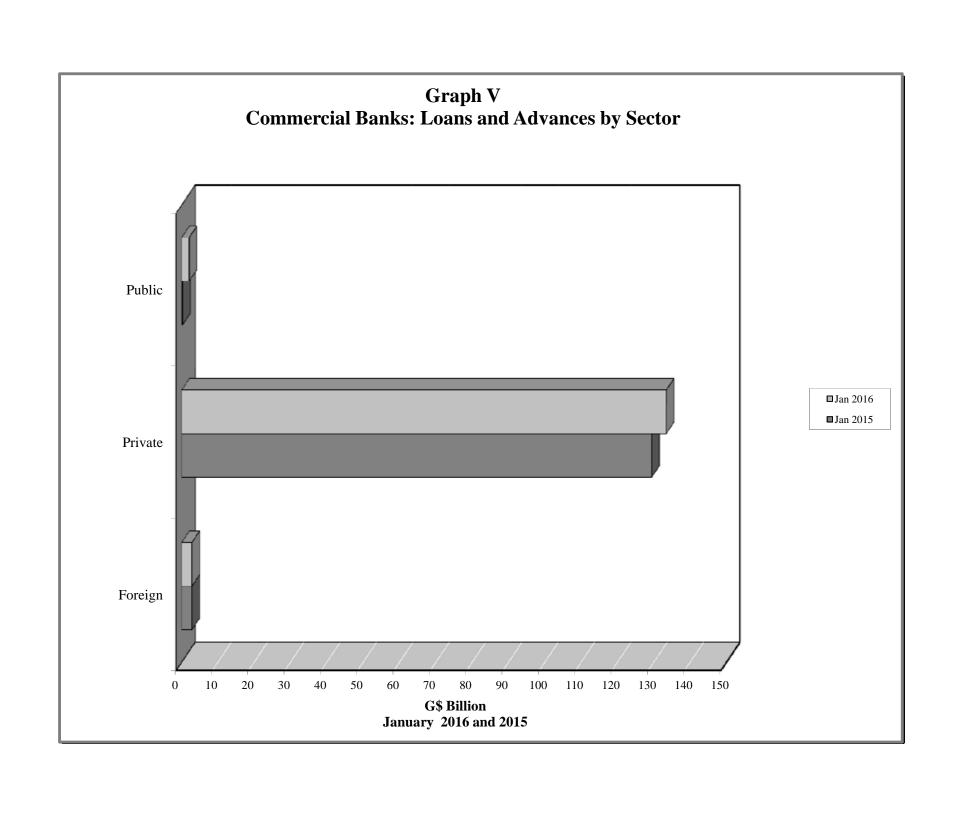

|
| VIII | - | Commercial Banks: Liquid Assets (March 2006 – January 2016)                    |
| IX   | - | Commercial Banks: Reserve Requirements (March 2006 – January 2016)             |
| X    | - | Banking System: Net Domestic Credit (March 2006 – January 2016)                |
| XI   | - | Banking System: Money and Quasi Money (March 2006 – January 2016)              |
| XII  | - | Bank Rate and Treasury Bill Rate (March 2006 – January 2016)                   |
| XIII | - | Commercial Banks: Prime and Average Lending Rates (March 2006 – January 2016)  |
| XIV  | - | Commercial Banks: Time and Savings Deposit Rates (March 2006 – January 2016)   |
| XV   | - | Market Exchange Rates (March 2006 – January 2016)                              |

GENERAL NOTES

NOTES TO THE TABLES

























Graph XIII
Commercial Banks: Prime and Average\* Lending Rate



\* Weighted average





#### I. GENERAL NOTES

#### **Symbols Used**

- ... Indicates that data are not available;
- Indicates that the figure is zero or less than half the final digit shown or that the item does not exist;
- Used between two period (e.g. 2010-11 or July-September) to indicate the years or months covered including the beginning and the ending year or month as the case may be;
- / Used between years (e.g. 2010/11) to indicate a crop year or fiscal year.
- Means incomplete data due probably to under-reporting or partial response by respondents.
- \* Means preliminary figures.
- \*\* Means revised figures.

In some cases, the individual items do not always sum up to the totals due to rounding.