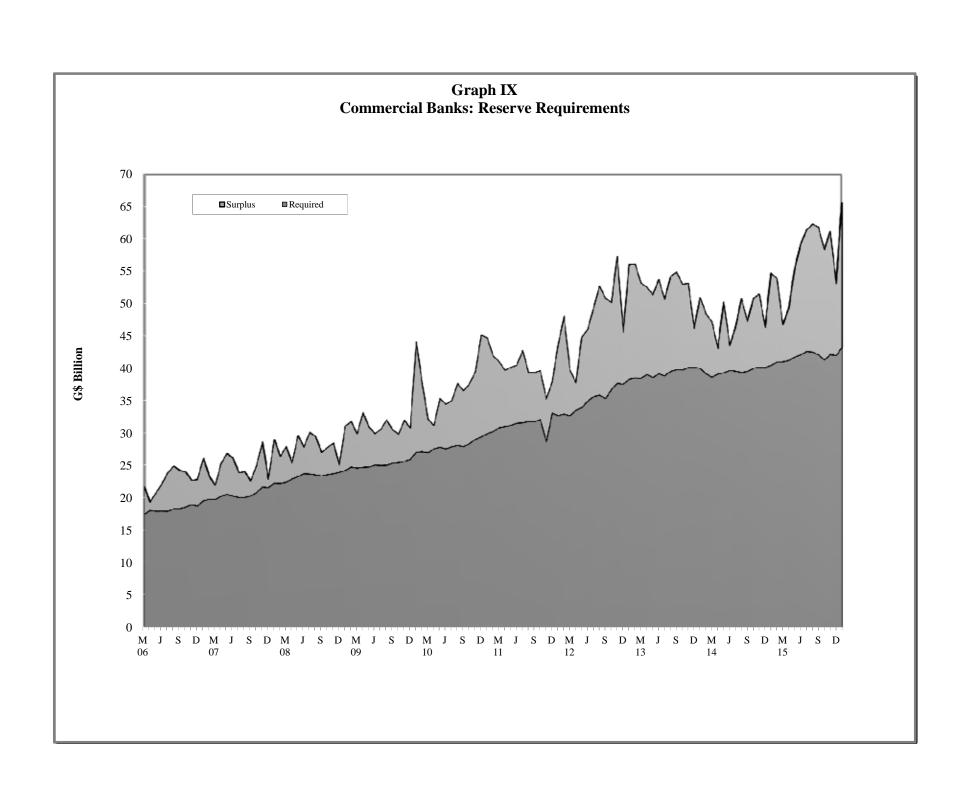

I | - | Commercial Banks: Liquid Assets (March 2006 – January 2016)                    |
| IX   | - | Commercial Banks: Reserve Requirements (March 2006 – January 2016)             |
| X    | - | Banking System: Net Domestic Credit (March 2006 – January 2016)                |
| XI   | - | Banking System: Money and Quasi Money (March 2006 – January 2016)              |
| XII  | - | Bank Rate and Treasury Bill Rate (March 2006 – January 2016)                   |
| XIII | - | Commercial Banks: Prime and Average Lending Rates (March 2006 – January 2016)  |
| XIV  | - | Commercial Banks: Time and Savings Deposit Rates (March 2006 – January 2016)   |
| XV   | - | Market Exchange Rates (March 2006 – January 2016)                              |

GENERAL NOTES

NOTES TO THE TABLES

























Graph XIII
Commercial Banks: Prime and Average\* Lending Rate



\* Weighted average





#### I. GENERAL NOTES

#### **Symbols Used**

- ... Indicates that data are not available;
- Indicates that the figure is zero or less than half the final digit shown or that the item does not exist;
- Used between two period (e.g. 2010-11 or July-September) to indicate the years or months covered including the beginning and the ending year or month as the case may be;
- / Used between years (e.g. 2010/11) to indicate a crop year or fiscal year.
- Means incomplete data due probably to under-reporting or partial response by respondents.
- \* Means preliminary figures.
- \*\* Means revised figures.

In some cases, the individual items do not always sum up to the totals due to rounding.

#### Ack