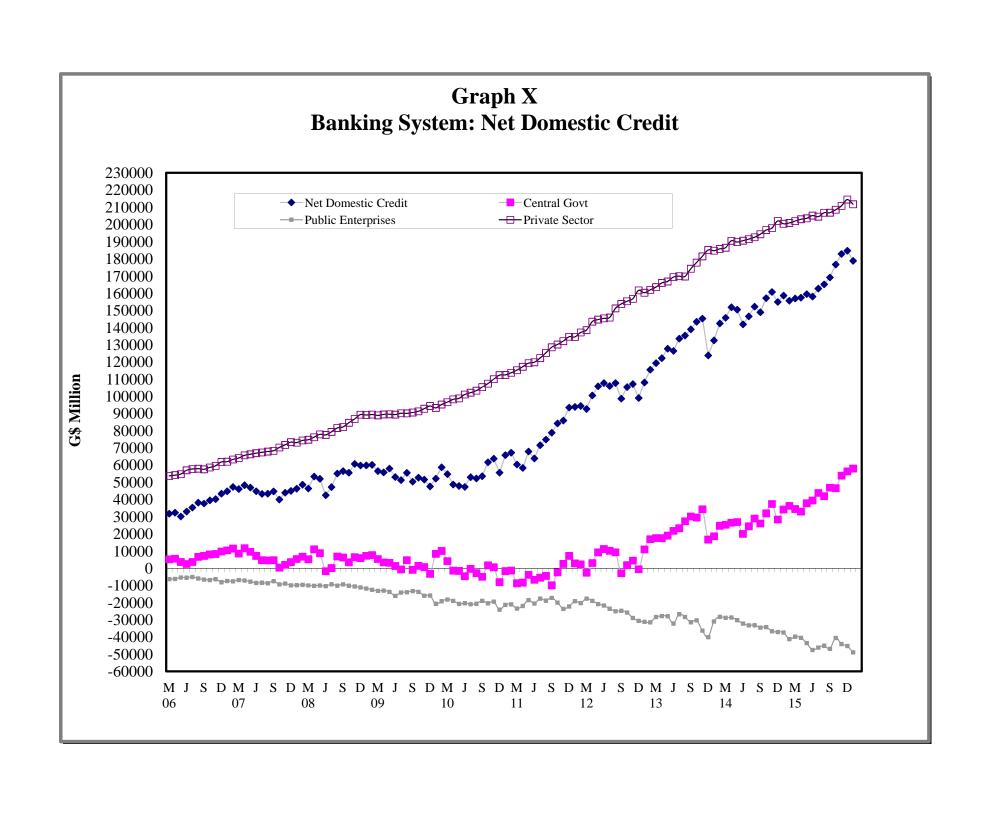

| - | Commercial Banks: Liquid Assets (March 2006 – January 2016)                    |
| IX   | - | Commercial Banks: Reserve Requirements (March 2006 – January 2016)             |
| X    | - | Banking System: Net Domestic Credit (March 2006 – January 2016)                |
| XI   | - | Banking System: Money and Quasi Money (March 2006 – January 2016)              |
| XII  | - | Bank Rate and Treasury Bill Rate (March 2006 – January 2016)                   |
| XIII | - | Commercial Banks: Prime and Average Lending Rates (March 2006 – January 2016)  |
| XIV  | - | Commercial Banks: Time and Savings Deposit Rates (March 2006 – January 2016)   |
| XV   | - | Market Exchange Rates (March 2006 – January 2016)                              |

GENERAL NOTES

NOTES TO THE TABLES

























Graph XIII
Commercial Banks: Prime and Average\* Lending Rate



\* Weighted average





#### I. GENERAL NOTES

#### **Symbols Used**

- ... Indicates that data are not available;
- Indicates that the figure is zero or less than half the final digit shown or that the item does not exist;
- Used between two period (e.g. 2010-11 or July-September) to indicate the years or months covered including the beginning and the ending year or month as the case may be;
- / Used between years (e.g. 2010/11) to indicate a crop year or fiscal year.
- Means incomplete data due probably to under-reporting or partial response by respondents.
- \* Means preliminary figures.
- \*\* Means revised figures.

In some cases, the individual items do not always sum up to the totals due to rounding.

#### Ackno