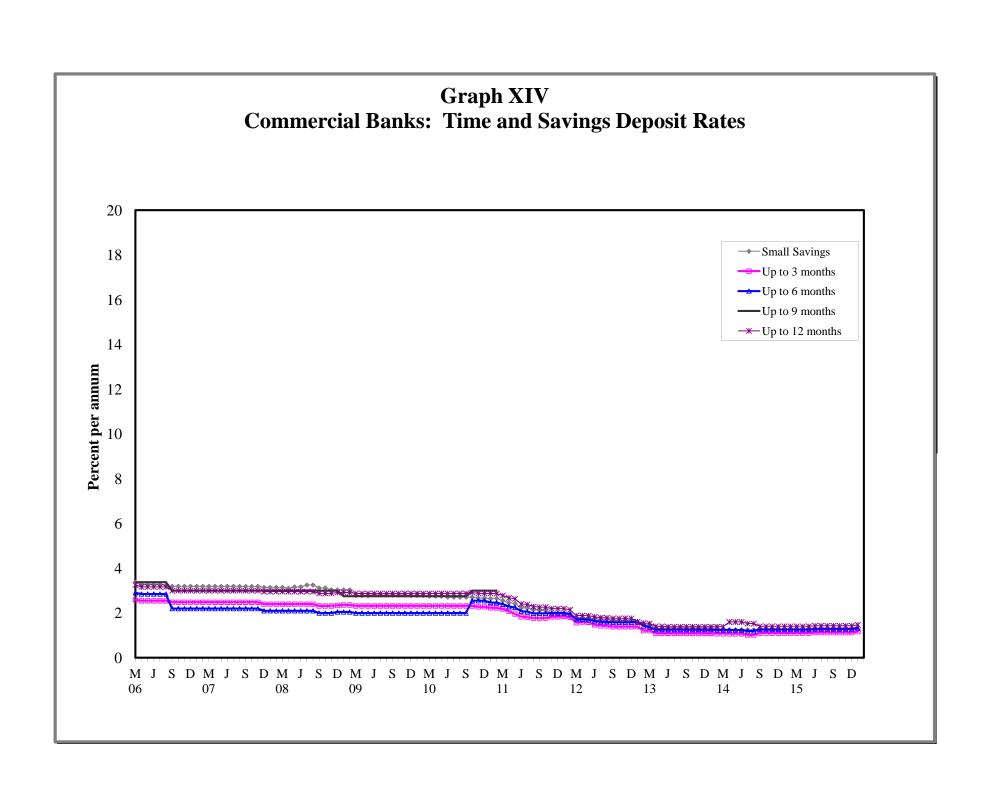

#### STATISTICAL ABSTRACT

| TABLE                                                                                                | CS CONTENTS                                                                                                                                                                                                                                                                                                                                                                                                                                                                                                                                                                                                                                                                                                                                                                                                                                                                                                                                                                                                                                                                                                                                                                                                                      |
|------------------------------------------------------------------------------------------------------|----------------------------------------------------------------------------------------------------------------------------------------------------------------------------------------------------------------------------------------------------------------------------------------------------------------------------------------------------------------------------------------------------------------------------------------------------------------------------------------------------------------------------------------------------------------------------------------------------------------------------------------------------------------------------------------------------------------------------------------------------------------------------------------------------------------------------------------------------------------------------------------------------------------------------------------------------------------------------------------------------------------------------------------------------------------------------------------------------------------------------------------------------------------------------------------------------------------------------------|
|                                                                                                      | 1. MONETARY AUTHORITY                                                                                                                                                                                                                                                                                                                                                                                                                                                                                                                                                                                                                                                                                                                                                                                                                                                                                                                                                                                                                                                                                                                                                                                                            |
| 1.1<br>1.2<br>1.3<br>1.4                                                                             | Bank of Guyana: Assets Bank of Guyana: Liabilities Bank of Guyana: Currency Notes Issue Bank of Guyana: Coins Issue                                                                                                                                                                                                                                                                                                                                                                                                                                                                                                                                                                                                                                                                                                                                                                                                                                                                                                                                                                                                                                                                                                              |
|                                                                                                      | 2. COMMERCIAL BANKS                                                                                                                                                                                                                                                                                                                                                                                                                                                                                                                                                                                                                                                                                                                                                                                                                                                                                                                                                                                                                                                                                                                                                                                                              |
| 2.13(b)<br>2.13(c)<br>2.13(d)<br>2.13(e)<br>2.13(f)<br>2.13(g)<br>2.13(h)<br>2.13(i)<br>2.14<br>2.15 | Commercial Banks: Total Loans and Advances Commercial Banks: Demand Loans and Advances Commercial Banks: Term Loans and Advances Commercial Banks: Loans and Advances to Residents by Sector Commercial Banks: Loans and Advances to Residents by Sector Commercial Banks: Loans and Advances to Residents by Sector Commercial Banks: Loans and Advances to Residents by Sector Commercial Banks: Loans and Advances to Residents by Sector Commercial Banks: Loans and Advances to Residents by Sector Commercial Banks: Loans and Advances to Residents by Sector Commercial Banks: Loans and Advances to Residents by Sector Commercial Banks: Loans and Advances to Residents by Sector Commercial Banks: Loans and Advances to Residents by Sector Commercial Banks: Loans and Advances to Residents by Sector Commercial Banks: Loans and Advances to Residents by Sector Commercial Banks: Loans and Residents by Sector |
|                                                                                                      | Foreign Exchange Intervention<br>Interbank Trade                                                                                                                                                                                                                                                                                                                                                                                                                                                                                                                                                                                                                                                                                                                                                                                                                                                                                                                                                                                                                                                                                                                                                                                 |
|                                                                                                      | Commercial Banks Holdings of Treasury Bills                                                                                                                                                                                                                                                                                                                                                                                                                                                                                                                                                                                                                                                                                                                                                                                                                                                                                                                                                                                                                                                                                                                                                                                      |
|                                                                                                      | 3. BANKING SYSTEM                                                                                                                                                                                                                                                                                                                                                                                                                                                                                                                                                                                                                                                                                                                                                                                                                                                                                                                                                                                                                                                                                                                                                                                                                |
| 3.1<br>3.2                                                                                           | Monetary Survey<br>International Reserves and Foreign Assets                                                                                                                                                                                                                                                                                                                                                                                                                                                                                                                                                                                                                                                                                                                                                                                                                                                                                                                                                                                                                                                                                                                                                                     |
|                                                                                                      | 4. MONEY, CAPITAL MARKET RATES<br>AND OFFICIAL EXCHANGE RATES                                                                                                                                                                                                                                                                                                                                                                                                                                                                                                                                                                                                                                                                                                                                                                                                                                                                                                                                                                                                                                                                                                                                                                    |
| 4.1<br>4.2<br>4.3<br>4.4<br>4.5<br>4.6                                                               | Guyana: Selected Interest Rates Commercial Banks: Selected Interest Rates Comparative Treasury Bill Rates and Bank Rates Changes in Bank of Guyana Transaction Exchange Rate (G\$\US\$ Exchange Rate (G\$\US\$) Monthly Average Market Exchange Rates                                                                                                                                                                                                                                                                                                                                                                                                                                                                                                                                                                                                                                                                                                                                                                                                                                                                                                                                                                            |