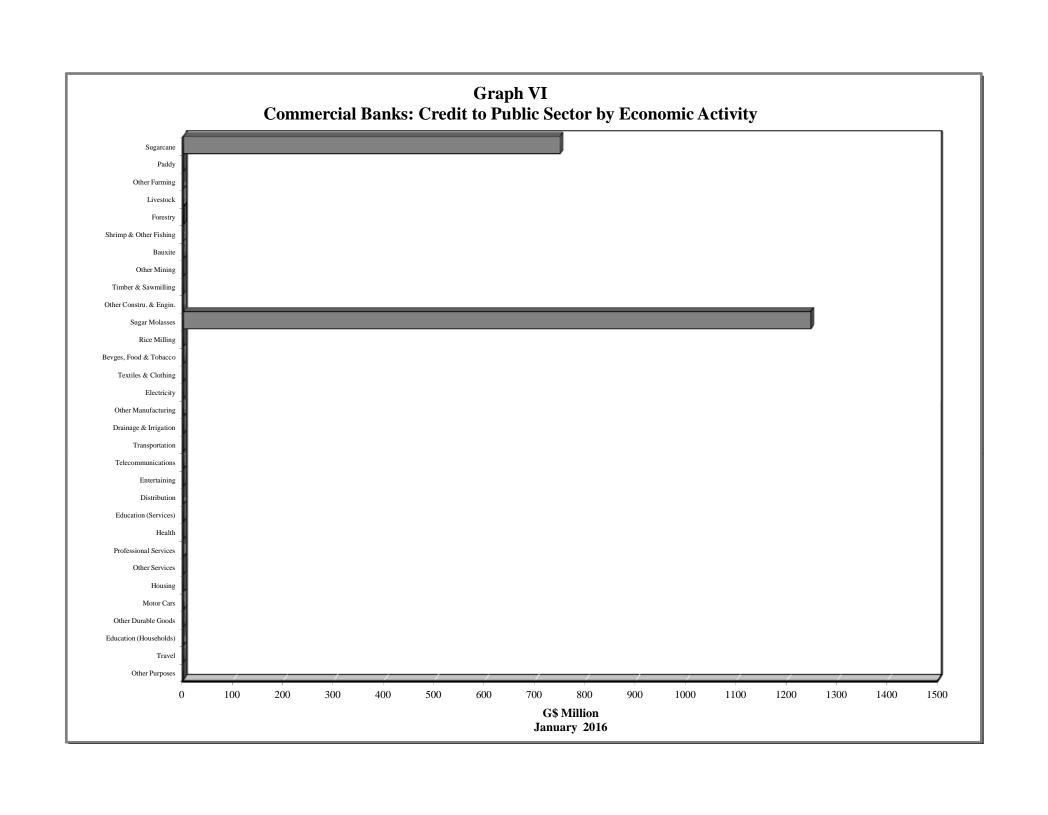

| VIII | - | Commercial Banks: Liquid Assets (March 2006 – January 2016)                    |
| IX   | - | Commercial Banks: Reserve Requirements (March 2006 – January 2016)             |
| X    | - | Banking System: Net Domestic Credit (March 2006 – January 2016)                |
| XI   | - | Banking System: Money and Quasi Money (March 2006 – January 2016)              |
| XII  | - | Bank Rate and Treasury Bill Rate (March 2006 – January 2016)                   |
| XIII | - | Commercial Banks: Prime and Average Lending Rates (March 2006 – January 2016)  |
| XIV  | - | Commercial Banks: Time and Savings Deposit Rates (March 2006 – January 2016)   |
| XV   | - | Market Exchange Rates (March 2006 – January 2016)                              |

GENERAL NOTES

NOTES TO THE TABLES

























Graph XIII
Commercial Banks: Prime and Average\* Lending Rate



\* Weighted average





#### I. GENERAL NOTES

#### **Symbols Used**

- ... Indicates that data are not available;
- Indicates that the figure is zero or less than half the final digit shown or that the item does not exist;
- Used between two period (e.g. 2010-11 or July-September) to indicate the years or months covered including the beginning and the ending year or month as the case may be;
- / Used between years (e.g. 2010/11) to indicate a crop year or fiscal year.
- Means incomplete data due probably to under-reporting or partial response by respondents.
- \* Means preliminary figures.
- \*\* Means revised figures.

In some cases, the individual items do not always sum up to the totals due to rounding.

##