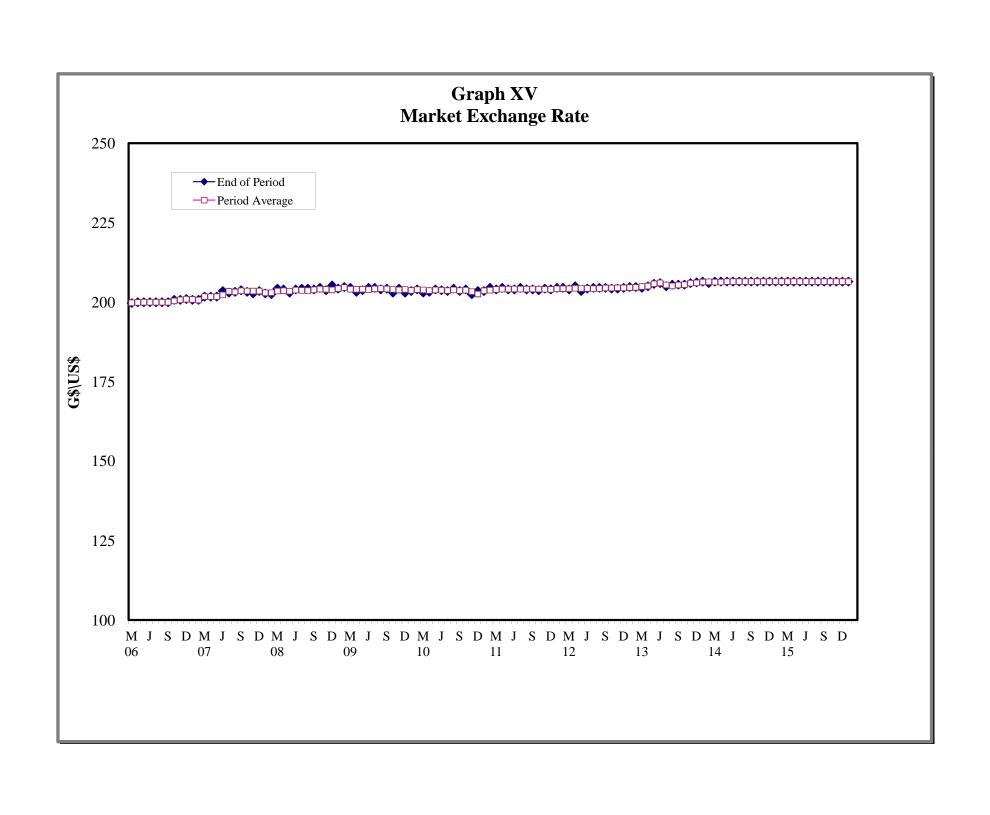

#### STATISTICAL ABSTRACT

| TABLE                                                                                                | CS CONTENTS                                                                                                                                                                                                                                                                                                                                                                                                                                                                                                                                                                                                                                                                                                                                                                                                                                                                                                                                                                                                                                                                                                                                                                                                                      |
|------------------------------------------------------------------------------------------------------|----------------------------------------------------------------------------------------------------------------------------------------------------------------------------------------------------------------------------------------------------------------------------------------------------------------------------------------------------------------------------------------------------------------------------------------------------------------------------------------------------------------------------------------------------------------------------------------------------------------------------------------------------------------------------------------------------------------------------------------------------------------------------------------------------------------------------------------------------------------------------------------------------------------------------------------------------------------------------------------------------------------------------------------------------------------------------------------------------------------------------------------------------------------------------------------------------------------------------------|
|                                                                                                      | 1. MONETARY AUTHORITY                                                                                                                                                                                                                                                                                                                                                                                                                                                                                                                                                                                                                                                                                                                                                                                                                                                                                                                                                                                                                                                                                                                                                                                                            |
| 1.1<br>1.2<br>1.3<br>1.4                                                                             | Bank of Guyana: Assets Bank of Guyana: Liabilities Bank of Guyana: Currency Notes Issue Bank of Guyana: Coins Issue                                                                                                                                                                                                                                                                                                                                                                                                                                                                                                                                                                                                                                                                                                                                                                                                                                                                                                                                                                                                                                                                                                              |
|                                                                                                      | 2. COMMERCIAL BANKS                                                                                                                                                                                                                                                                                                                                                                                                                                                                                                                                                                                                                                                                                                                                                                                                                                                                                                                                                                                                                                                                                                                                                                                                              |
| 2.13(b)<br>2.13(c)<br>2.13(d)<br>2.13(e)<br>2.13(f)<br>2.13(g)<br>2.13(h)<br>2.13(i)<br>2.14<br>2.15 | Commercial Banks: Total Loans and Advances Commercial Banks: Demand Loans and Advances Commercial Banks: Term Loans and Advances Commercial Banks: Loans and Advances to Residents by Sector Commercial Banks: Loans and Advances to Residents by Sector Commercial Banks: Loans and Advances to Residents by Sector Commercial Banks: Loans and Advances to Residents by Sector Commercial Banks: Loans and Advances to Residents by Sector Commercial Banks: Loans and Advances to Residents by Sector Commercial Banks: Loans and Advances to Residents by Sector Commercial Banks: Loans and Advances to Residents by Sector Commercial Banks: Loans and Advances to Residents by Sector Commercial Banks: Loans and Advances to Residents by Sector Commercial Banks: Loans and Advances to Residents by Sector Commercial Banks: Loans and Advances to Residents by Sector Commercial Banks: Loans and Residents by Sector |
|                                                                                                      | Foreign Exchange Intervention<br>Interbank Trade                                                                                                                                                                                                                                                                                                                                                                                                                                                                                                                                                                                                                                                                                                                                                                                                                                                                                                                                                                                                                                                                                                                                                                                 |
|                                                                                                      | Commercial Banks Holdings of Treasury Bills                                                                                                                                                                                                                                                                                                                                                                                                                                                                                                                                                                                                                                                                                                                                                                                                                                                                                                                                                                                                                                                                                                                                                                                      |
|                                                                                                      | 3. BANKING SYSTEM                                                                                                                                                                                                                                                                                                                                                                                                                                                                                                                                                                                                                                                                                                                                                                                                                                                                                                                                                                                                                                                                                                                                                                                                                |
| 3.1<br>3.2                                                                                           | Monetary Survey<br>International Reserves and Foreign Assets                                                                                                                                                                                                                                                                                                                                                                                                                                                                                                                                                                                                                                                                                                                                                                                                                                                                                                                                                                                                                                                                                                                                                                     |
|                                                                                                      | 4. MONEY, CAPITAL MARKET RATES<br>AND OFFICIAL EXCHANGE RATES                                                                                                                                                                                                                                                                                                                                                                                                                                                                                                                                                                                                                                                                                                                                                                                                                                                                                                                                                                                                                                                                                                                                                                    |
| 4.1<br>4.2<br>4.3<br>4.4<br>4.5<br>4.6                                                               | Guyana: Selected Interest Rates Commercial Banks: Selected Interest Rates Comparative Treasury Bill Rates and Bank Rates Changes in Bank of Guyana Transaction Exchange Rate (G\$\US\$ Exchange Rate (G\$\US\$) Monthly Average Market Exchange Rates                                                                                                                                                                                                                                                                                                                                                                                                                                                                                                                                                                                                                                                                                                                                                                                                                                                                                                                                                                            |