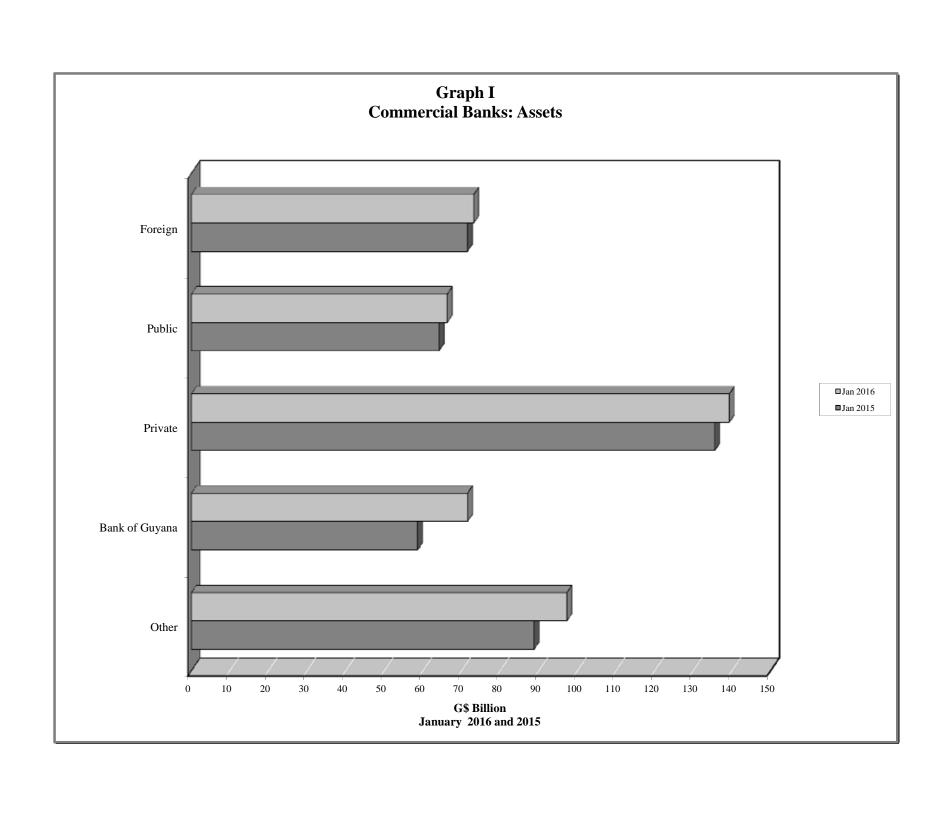

ry 2016) |
| VIII | - | Commercial Banks: Liquid Assets (March 2006 – January 2016)                    |
| IX   | - | Commercial Banks: Reserve Requirements (March 2006 – January 2016)             |
| X    | - | Banking System: Net Domestic Credit (March 2006 – January 2016)                |
| XI   | - | Banking System: Money and Quasi Money (March 2006 – January 2016)              |
| XII  | - | Bank Rate and Treasury Bill Rate (March 2006 – January 2016)                   |
| XIII | - | Commercial Banks: Prime and Average Lending Rates (March 2006 – January 2016)  |
| XIV  | - | Commercial Banks: Time and Savings Deposit Rates (March 2006 – January 2016)   |
| XV   | - | Market Exchange Rates (March 2006 – January 2016)                              |

GENERAL NOTES

NOTES TO THE TABLES

























Graph XIII
Commercial Banks: Prime and Average\* Lending Rate



\* Weighted average





#### I. GENERAL NOTES

#### **Symbols Used**

- ... Indicates that data are not available;
- Indicates that the figure is zero or less than half the final digit shown or that the item does not exist;
- Used between two period (e.g. 2010-11 or July-September) to indicate the years or months covered including the beginning and the ending year or month as the case may be;
- / Used between years (e.g. 2010/11) to indicate a crop year or fiscal year.
- Means incomplete data due probably to under-reporting or partial response by respondents.
- \* Means preliminary figures.
- \*\* Means revised figures.

In some cases, the individual items do not always sum up to the totals due to rou