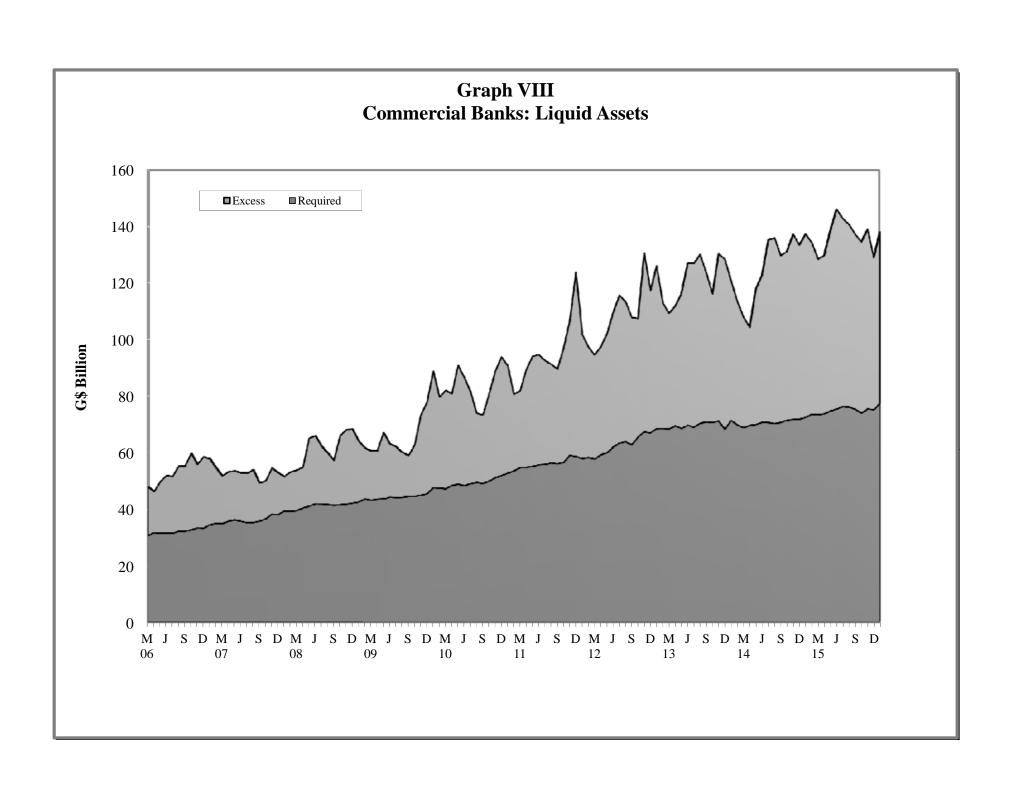

III | - | Commercial Banks: Liquid Assets (March 2006 – January 2016)                    |
| IX   | - | Commercial Banks: Reserve Requirements (March 2006 – January 2016)             |
| X    | - | Banking System: Net Domestic Credit (March 2006 – January 2016)                |
| XI   | - | Banking System: Money and Quasi Money (March 2006 – January 2016)              |
| XII  | - | Bank Rate and Treasury Bill Rate (March 2006 – January 2016)                   |
| XIII | - | Commercial Banks: Prime and Average Lending Rates (March 2006 – January 2016)  |
| XIV  | - | Commercial Banks: Time and Savings Deposit Rates (March 2006 – January 2016)   |
| XV   | - | Market Exchange Rates (March 2006 – January 2016)                              |

GENERAL NOTES

NOTES TO THE TABLES

























Graph XIII
Commercial Banks: Prime and Average\* Lending Rate



\* Weighted average





#### I. GENERAL NOTES

#### **Symbols Used**

- ... Indicates that data are not available;
- Indicates that the figure is zero or less than half the final digit shown or that the item does not exist;
- Used between two period (e.g. 2010-11 or July-September) to indicate the years or months covered including the beginning and the ending year or month as the case may be;
- / Used between years (e.g. 2010/11) to indicate a crop year or fiscal year.
- Means incomplete data due probably to under-reporting or partial response by respondents.
- \* Means preliminary figures.
- \*\* Means revised figures.

In some cases, the individual items do not always sum up to the totals due to rounding.

#### A