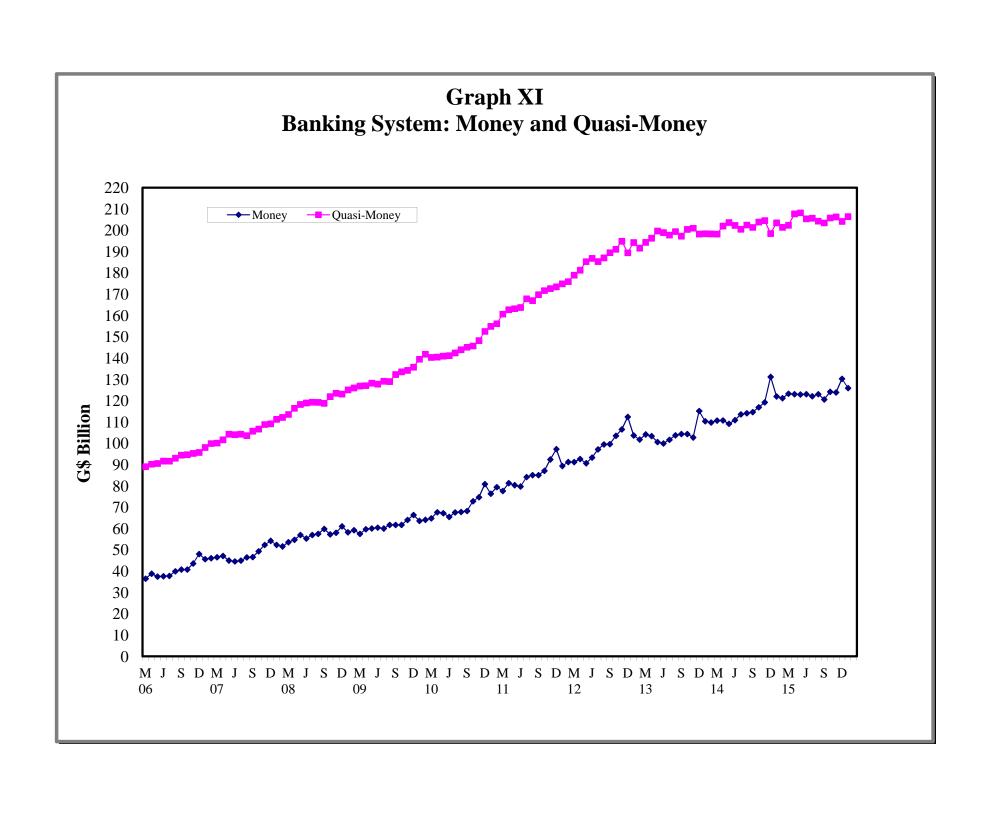

- | Commercial Banks: Liquid Assets (March 2006 – January 2016)                    |
| IX   | - | Commercial Banks: Reserve Requirements (March 2006 – January 2016)             |
| X    | - | Banking System: Net Domestic Credit (March 2006 – January 2016)                |
| XI   | - | Banking System: Money and Quasi Money (March 2006 – January 2016)              |
| XII  | - | Bank Rate and Treasury Bill Rate (March 2006 – January 2016)                   |
| XIII | - | Commercial Banks: Prime and Average Lending Rates (March 2006 – January 2016)  |
| XIV  | - | Commercial Banks: Time and Savings Deposit Rates (March 2006 – January 2016)   |
| XV   | - | Market Exchange Rates (March 2006 – January 2016)                              |

GENERAL NOTES

NOTES TO THE TABLES

























Graph XIII
Commercial Banks: Prime and Average\* Lending Rate



\* Weighted average





#### I. GENERAL NOTES

#### **Symbols Used**

- ... Indicates that data are not available;
- Indicates that the figure is zero or less than half the final digit shown or that the item does not exist;
- Used between two period (e.g. 2010-11 or July-September) to indicate the years or months covered including the beginning and the ending year or month as the case may be;
- / Used between years (e.g. 2010/11) to indicate a crop year or fiscal year.
- Means incomplete data due probably to under-reporting or partial response by respondents.
- \* Means preliminary figures.
- \*\* Means revised figures.

In some cases, the individual items do not always sum up to the totals due to rounding.

#### Acknowl