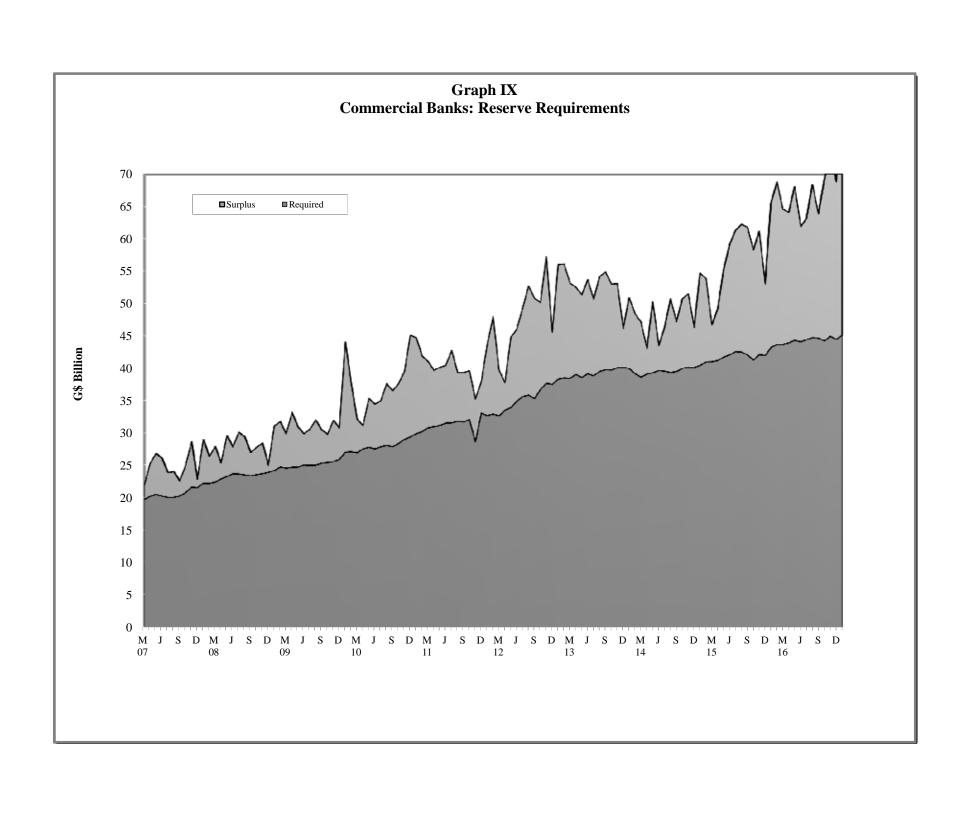

#### STATISTICAL ABSTRACT

| TABLE                                                                                                | CS CONTENTS                                                                                                                                                                                                                                                                                                                                                                                                                                                                                                                                                                                                                                                                                                                                                                                                                                                                                                                                                                                                                                                                                                                                                                                                                      |
|------------------------------------------------------------------------------------------------------|----------------------------------------------------------------------------------------------------------------------------------------------------------------------------------------------------------------------------------------------------------------------------------------------------------------------------------------------------------------------------------------------------------------------------------------------------------------------------------------------------------------------------------------------------------------------------------------------------------------------------------------------------------------------------------------------------------------------------------------------------------------------------------------------------------------------------------------------------------------------------------------------------------------------------------------------------------------------------------------------------------------------------------------------------------------------------------------------------------------------------------------------------------------------------------------------------------------------------------|
|                                                                                                      | 1. MONETARY AUTHORITY                                                                                                                                                                                                                                                                                                                                                                                                                                                                                                                                                                                                                                                                                                                                                                                                                                                                                                                                                                                                                                                                                                                                                                                                            |
| 1.1<br>1.2<br>1.3<br>1.4                                                                             | Bank of Guyana: Assets Bank of Guyana: Liabilities Bank of Guyana: Currency Notes Issue Bank of Guyana: Coins Issue                                                                                                                                                                                                                                                                                                                                                                                                                                                                                                                                                                                                                                                                                                                                                                                                                                                                                                                                                                                                                                                                                                              |
|                                                                                                      | 2. COMMERCIAL BANKS                                                                                                                                                                                                                                                                                                                                                                                                                                                                                                                                                                                                                                                                                                                                                                                                                                                                                                                                                                                                                                                                                                                                                                                                              |
| 2.13(b)<br>2.13(c)<br>2.13(d)<br>2.13(e)<br>2.13(f)<br>2.13(g)<br>2.13(h)<br>2.13(i)<br>2.14<br>2.15 | Commercial Banks: Total Loans and Advances Commercial Banks: Demand Loans and Advances Commercial Banks: Term Loans and Advances Commercial Banks: Loans and Advances to Residents by Sector Commercial Banks: Loans and Advances to Residents by Sector Commercial Banks: Loans and Advances to Residents by Sector Commercial Banks: Loans and Advances to Residents by Sector Commercial Banks: Loans and Advances to Residents by Sector Commercial Banks: Loans and Advances to Residents by Sector Commercial Banks: Loans and Advances to Residents by Sector Commercial Banks: Loans and Advances to Residents by Sector Commercial Banks: Loans and Advances to Residents by Sector Commercial Banks: Loans and Advances to Residents by Sector Commercial Banks: Loans and Advances to Residents by Sector Commercial Banks: Loans and Advances to Residents by Sector Commercial Banks: Loans and Residents by Sector |
|                                                                                                      | Foreign Exchange Intervention<br>Interbank Trade                                                                                                                                                                                                                                                                                                                                                                                                                                                                                                                                                                                                                                                                                                                                                                                                                                                                                                                                                                                                                                                                                                                                                                                 |
|                                                                                                      | Commercial Banks Holdings of Treasury Bills                                                                                                                                                                                                                                                                                                                                                                                                                                                                                                                                                                                                                                                                                                                                                                                                                                                                                                                                                                                                                                                                                                                                                                                      |
|                                                                                                      | 3. BANKING SYSTEM                                                                                                                                                                                                                                                                                                                                                                                                                                                                                                                                                                                                                                                                                                                                                                                                                                                                                                                                                                                                                                                                                                                                                                                                                |
| 3.1<br>3.2                                                                                           | Monetary Survey<br>International Reserves and Foreign Assets                                                                                                                                                                                                                                                                                                                                                                                                                                                                                                                                                                                                                                                                                                                                                                                                                                                                                                                                                                                                                                                                                                                                                                     |
|                                                                                                      | 4. MONEY, CAPITAL MARKET RATES<br>AND OFFICIAL EXCHANGE RATES                                                                                                                                                                                                                                                                                                                                                                                                                                                                                                                                                                                                                                                                                                                                                                                                                                                                                                                                                                                                                                                                                                                                                                    |
| 4.1<br>4.2<br>4.3<br>4.4<br>4.5<br>4.6                                                               | Guyana: Selected Interest Rates Commercial Banks: Selected Interest Rates Comparative Treasury Bill Rates and Bank Rates Changes in Bank of Guyana Transaction Exchange Rate (G\$\US\$ Exchange Rate (G\$\US\$) Monthly Average Market Exchange Rates                                                                                                                                                                                                                                                                                                                                                                                                                                                                                                                                                                                                                                                                                                                                                                                                                                                                                                                                                                            |