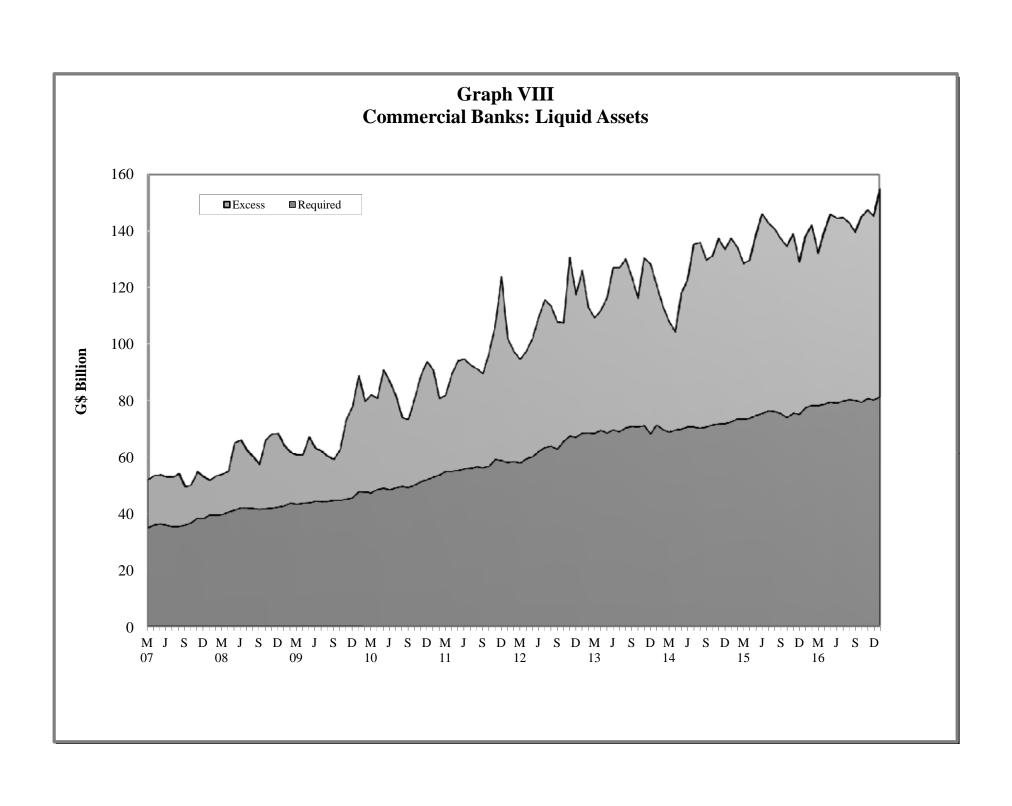

ets (March 2006 – January 2017)                    |
| - | Commercial Banks: Reserve Requirements (March 2006 – January 2017)             |
| - | Banking System: Net Domestic Credit (March 2006 – January 2017)                |
| - | Banking System: Money and Quasi Money (March 2006 – January 2017)              |
| - | Bank Rate and Treasury Bill Rate (March 2006 – January 2017)                   |
| - | Commercial Banks: Prime and Average Lending Rates (March 2006 – January 2017)  |
| - | Commercial Banks: Time and Savings Deposit Rates (March 2006 – January 2017)   |
| - | Market Exchange Rates (March 2006 – January 2017)                              |
|   |                                                                                |

GENERAL NOTES

NOTES TO THE TABLES

























Graph XIII
Commercial Banks: Prime and Average\* Lending Rate







#### I. GENERAL NOTES

#### **Symbols Used**

- ... Indicates that data are not available;
- Indicates that the figure is zero or less than half the final digit shown or that the item does not exist;
- Used between two period (e.g. 2010-11 or July-September) to indicate the years or months covered including the beginning and the ending year or month as the case may be;
- / Used between years (e.g. 2010/11) to indicate a crop year or fiscal year.
- Means incomplete data due probably to under-reporting or partial response by respondents.
- \* Means preliminary figures.
- \*\* Means revised figures.

In some cases, the individual items do not always sum up to the totals due to rounding.

#### Acknowledgement

The B