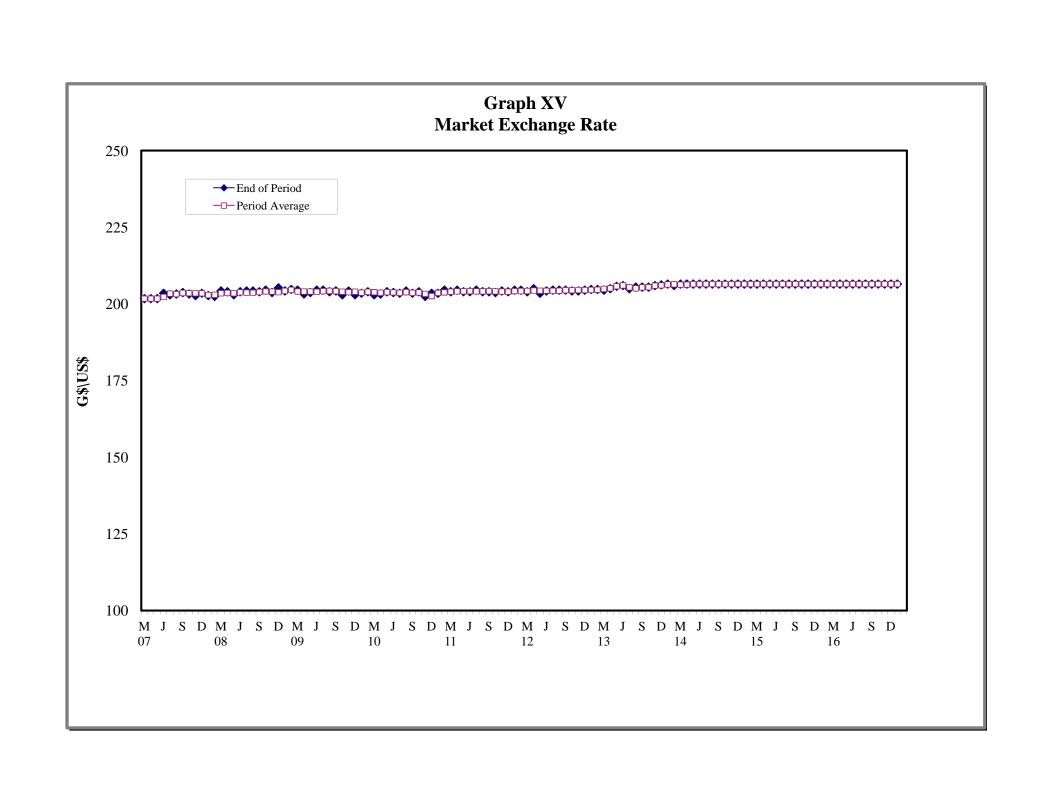

Reserve Requirements (March 2006 – January 2017)             |
| - | Banking System: Net Domestic Credit (March 2006 – January 2017)                |
| - | Banking System: Money and Quasi Money (March 2006 – January 2017)              |
| - | Bank Rate and Treasury Bill Rate (March 2006 – January 2017)                   |
| - | Commercial Banks: Prime and Average Lending Rates (March 2006 – January 2017)  |
| - | Commercial Banks: Time and Savings Deposit Rates (March 2006 – January 2017)   |
| - | Market Exchange Rates (March 2006 – January 2017)                              |
|   |                                                                                |

GENERAL NOTES

NOTES TO THE TABLES

























Graph XIII
Commercial Banks: Prime and Average\* Lending Rate







#### I. GENERAL NOTES

#### **Symbols Used**

- ... Indicates that data are not available;
- Indicates that the figure is zero or less than half the final digit shown or that the item does not exist;
- Used between two period (e.g. 2010-11 or July-September) to indicate the years or months covered including the beginning and the ending year or month as the case may be;
- / Used between years (e.g. 2010/11) to indicate a crop year or fiscal year.
- Means incomplete data due probably to under-reporting or partial response by respondents.
- \* Means preliminary figures.
- \*\* Means revised figures.

In some cases, the individual items do not always sum up to the totals due to rounding.

#### Acknowledgement

The Bank of Guyana wishes to express its appreciation for the assistance received