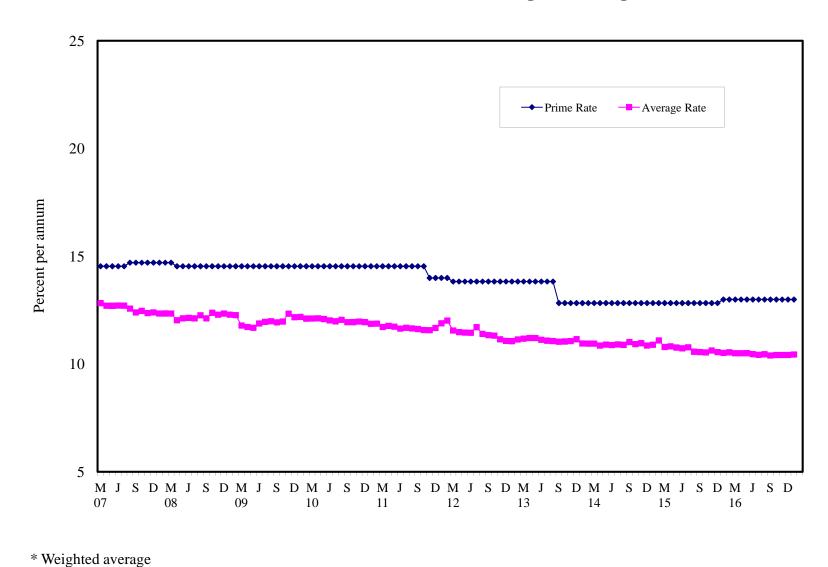

ks: Reserve Requirements (March 2006 – January 2017)             |
| - | Banking System: Net Domestic Credit (March 2006 – January 2017)                |
| - | Banking System: Money and Quasi Money (March 2006 – January 2017)              |
| - | Bank Rate and Treasury Bill Rate (March 2006 – January 2017)                   |
| - | Commercial Banks: Prime and Average Lending Rates (March 2006 – January 2017)  |
| - | Commercial Banks: Time and Savings Deposit Rates (March 2006 – January 2017)   |
| - | Market Exchange Rates (March 2006 – January 2017)                              |
|   |                                                                                |

GENERAL NOTES

NOTES TO THE TABLES

























Graph XIII
Commercial Banks: Prime and Average\* Lending Rate







#### I. GENERAL NOTES

#### **Symbols Used**

- ... Indicates that data are not available;
- Indicates that the figure is zero or less than half the final digit shown or that the item does not exist;
- Used between two period (e.g. 2010-11 or July-September) to indicate the years or months covered including the beginning and the ending year or month as the case may be;
- / Used between years (e.g. 2010/11) to indicate a crop year or fiscal year.
- Means incomplete data due probably to under-reporting or partial response by respondents.
- \* Means preliminary figures.
- \*\* Means revised figures.

In some cases, the individual items do not always sum up to the totals due to rounding.

#### Acknowledgement

The Bank of Guyana wishes to express its appreciation for the assistance recei