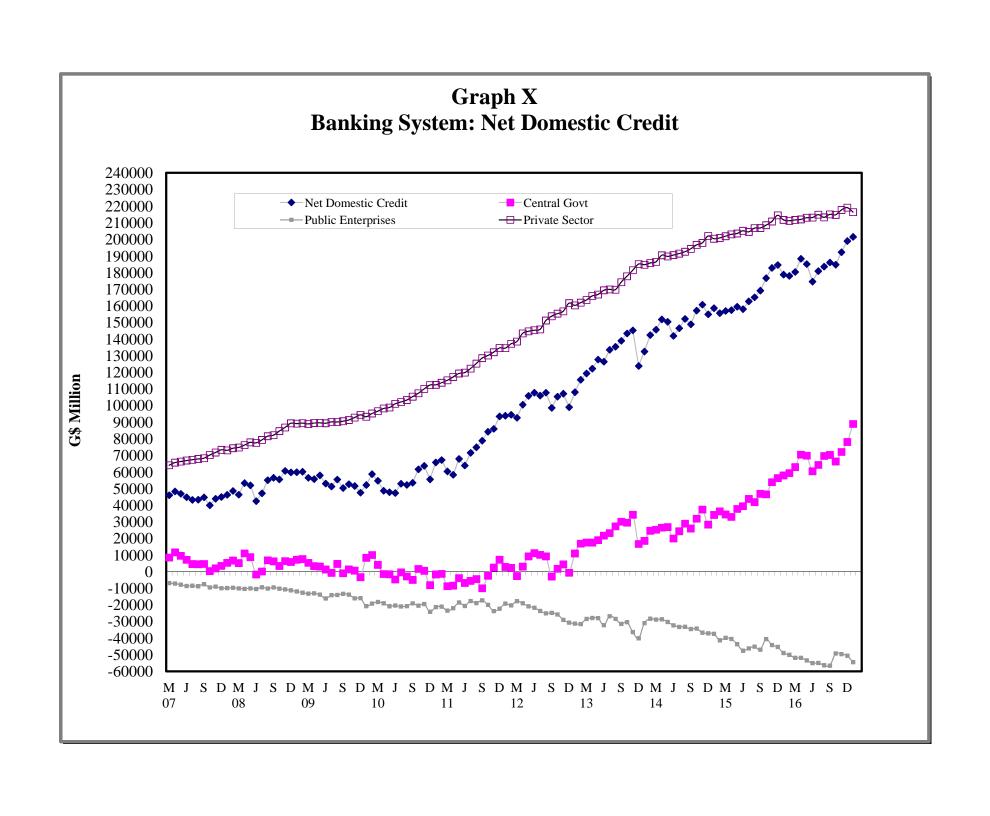

#### STATISTICAL ABSTRACT

| TABLE                                                                                                | CS CONTENTS                                                                                                                                                                                                                                                                                                                                                                                                                                                                                                                                                                                                                                                                                                                                                                                                                                                                                                                                                                                                                                                                                                                                                                                                                      |
|------------------------------------------------------------------------------------------------------|----------------------------------------------------------------------------------------------------------------------------------------------------------------------------------------------------------------------------------------------------------------------------------------------------------------------------------------------------------------------------------------------------------------------------------------------------------------------------------------------------------------------------------------------------------------------------------------------------------------------------------------------------------------------------------------------------------------------------------------------------------------------------------------------------------------------------------------------------------------------------------------------------------------------------------------------------------------------------------------------------------------------------------------------------------------------------------------------------------------------------------------------------------------------------------------------------------------------------------|
|                                                                                                      | 1. MONETARY AUTHORITY                                                                                                                                                                                                                                                                                                                                                                                                                                                                                                                                                                                                                                                                                                                                                                                                                                                                                                                                                                                                                                                                                                                                                                                                            |
| 1.1<br>1.2<br>1.3<br>1.4                                                                             | Bank of Guyana: Assets Bank of Guyana: Liabilities Bank of Guyana: Currency Notes Issue Bank of Guyana: Coins Issue                                                                                                                                                                                                                                                                                                                                                                                                                                                                                                                                                                                                                                                                                                                                                                                                                                                                                                                                                                                                                                                                                                              |
|                                                                                                      | 2. COMMERCIAL BANKS                                                                                                                                                                                                                                                                                                                                                                                                                                                                                                                                                                                                                                                                                                                                                                                                                                                                                                                                                                                                                                                                                                                                                                                                              |
| 2.13(b)<br>2.13(c)<br>2.13(d)<br>2.13(e)<br>2.13(f)<br>2.13(g)<br>2.13(h)<br>2.13(i)<br>2.14<br>2.15 | Commercial Banks: Total Loans and Advances Commercial Banks: Demand Loans and Advances Commercial Banks: Term Loans and Advances Commercial Banks: Loans and Advances to Residents by Sector Commercial Banks: Loans and Advances to Residents by Sector Commercial Banks: Loans and Advances to Residents by Sector Commercial Banks: Loans and Advances to Residents by Sector Commercial Banks: Loans and Advances to Residents by Sector Commercial Banks: Loans and Advances to Residents by Sector Commercial Banks: Loans and Advances to Residents by Sector Commercial Banks: Loans and Advances to Residents by Sector Commercial Banks: Loans and Advances to Residents by Sector Commercial Banks: Loans and Advances to Residents by Sector Commercial Banks: Loans and Advances to Residents by Sector Commercial Banks: Loans and Advances to Residents by Sector Commercial Banks: Loans and Residents by Sector |
|                                                                                                      | Foreign Exchange Intervention<br>Interbank Trade                                                                                                                                                                                                                                                                                                                                                                                                                                                                                                                                                                                                                                                                                                                                                                                                                                                                                                                                                                                                                                                                                                                                                                                 |
|                                                                                                      | Commercial Banks Holdings of Treasury Bills                                                                                                                                                                                                                                                                                                                                                                                                                                                                                                                                                                                                                                                                                                                                                                                                                                                                                                                                                                                                                                                                                                                                                                                      |
|                                                                                                      | 3. BANKING SYSTEM                                                                                                                                                                                                                                                                                                                                                                                                                                                                                                                                                                                                                                                                                                                                                                                                                                                                                                                                                                                                                                                                                                                                                                                                                |
| 3.1<br>3.2                                                                                           | Monetary Survey<br>International Reserves and Foreign Assets                                                                                                                                                                                                                                                                                                                                                                                                                                                                                                                                                                                                                                                                                                                                                                                                                                                                                                                                                                                                                                                                                                                                                                     |
|                                                                                                      | 4. MONEY, CAPITAL MARKET RATES<br>AND OFFICIAL EXCHANGE RATES                                                                                                                                                                                                                                                                                                                                                                                                                                                                                                                                                                                                                                                                                                                                                                                                                                                                                                                                                                                                                                                                                                                                                                    |
| 4.1<br>4.2<br>4.3<br>4.4<br>4.5<br>4.6                                                               | Guyana: Selected Interest Rates Commercial Banks: Selected Interest Rates Comparative Treasury Bill Rates and Bank Rates Changes in Bank of Guyana Transaction Exchange Rate (G\$\US\$ Exchange Rate (G\$\US\$) Monthly Average Market Exchange Rates                                                                                                                                                                                                                                                                                                                                                                                                                                                                                                                                                                                                                                                                                                                                                                                                                                                                                                                                                                            |