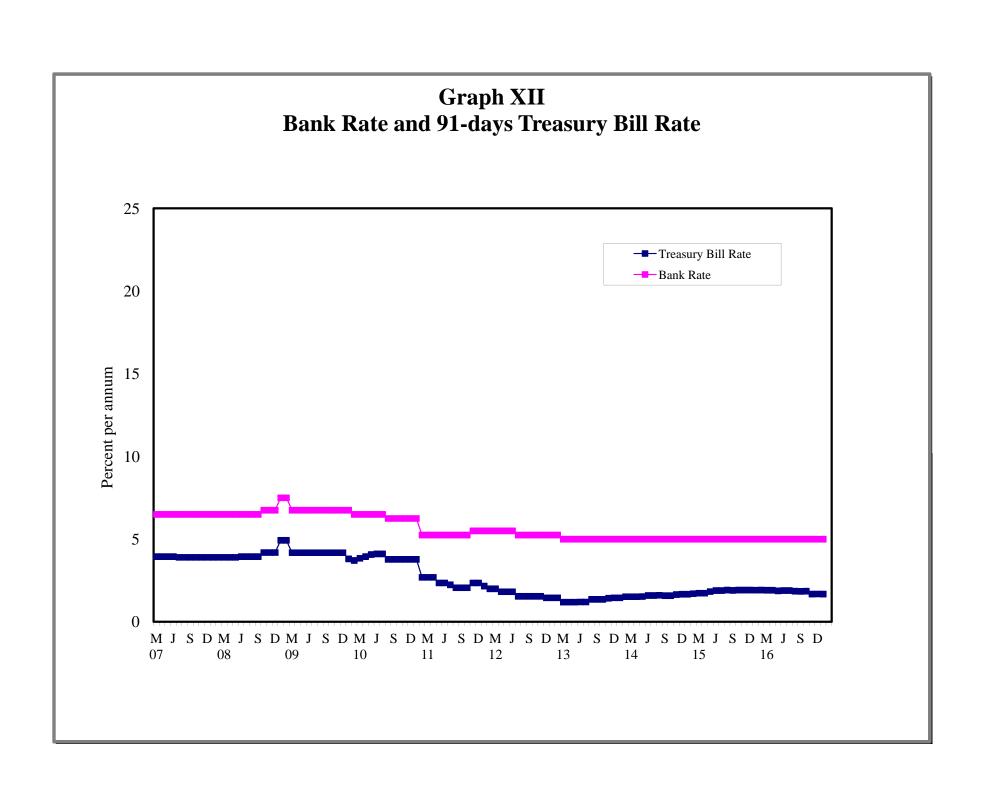

#### STATISTICAL ABSTRACT

| TABLE                                                                                                | CS CONTENTS                                                                                                                                                                                                                                                                                                                                                                                                                                                                                                                                                                                                                                                                                                                                                                                                                                                                                                                                                                                                                                                                                                                                                                                                                      |
|------------------------------------------------------------------------------------------------------|----------------------------------------------------------------------------------------------------------------------------------------------------------------------------------------------------------------------------------------------------------------------------------------------------------------------------------------------------------------------------------------------------------------------------------------------------------------------------------------------------------------------------------------------------------------------------------------------------------------------------------------------------------------------------------------------------------------------------------------------------------------------------------------------------------------------------------------------------------------------------------------------------------------------------------------------------------------------------------------------------------------------------------------------------------------------------------------------------------------------------------------------------------------------------------------------------------------------------------|
|                                                                                                      | 1. MONETARY AUTHORITY                                                                                                                                                                                                                                                                                                                                                                                                                                                                                                                                                                                                                                                                                                                                                                                                                                                                                                                                                                                                                                                                                                                                                                                                            |
| 1.1<br>1.2<br>1.3<br>1.4                                                                             | Bank of Guyana: Assets Bank of Guyana: Liabilities Bank of Guyana: Currency Notes Issue Bank of Guyana: Coins Issue                                                                                                                                                                                                                                                                                                                                                                                                                                                                                                                                                                                                                                                                                                                                                                                                                                                                                                                                                                                                                                                                                                              |
|                                                                                                      | 2. COMMERCIAL BANKS                                                                                                                                                                                                                                                                                                                                                                                                                                                                                                                                                                                                                                                                                                                                                                                                                                                                                                                                                                                                                                                                                                                                                                                                              |
| 2.13(b)<br>2.13(c)<br>2.13(d)<br>2.13(e)<br>2.13(f)<br>2.13(g)<br>2.13(h)<br>2.13(i)<br>2.14<br>2.15 | Commercial Banks: Total Loans and Advances Commercial Banks: Demand Loans and Advances Commercial Banks: Term Loans and Advances Commercial Banks: Loans and Advances to Residents by Sector Commercial Banks: Loans and Advances to Residents by Sector Commercial Banks: Loans and Advances to Residents by Sector Commercial Banks: Loans and Advances to Residents by Sector Commercial Banks: Loans and Advances to Residents by Sector Commercial Banks: Loans and Advances to Residents by Sector Commercial Banks: Loans and Advances to Residents by Sector Commercial Banks: Loans and Advances to Residents by Sector Commercial Banks: Loans and Advances to Residents by Sector Commercial Banks: Loans and Advances to Residents by Sector Commercial Banks: Loans and Advances to Residents by Sector Commercial Banks: Loans and Advances to Residents by Sector Commercial Banks: Loans and Residents by Sector |
|                                                                                                      | Foreign Exchange Intervention<br>Interbank Trade                                                                                                                                                                                                                                                                                                                                                                                                                                                                                                                                                                                                                                                                                                                                                                                                                                                                                                                                                                                                                                                                                                                                                                                 |
|                                                                                                      | Commercial Banks Holdings of Treasury Bills                                                                                                                                                                                                                                                                                                                                                                                                                                                                                                                                                                                                                                                                                                                                                                                                                                                                                                                                                                                                                                                                                                                                                                                      |
|                                                                                                      | 3. BANKING SYSTEM                                                                                                                                                                                                                                                                                                                                                                                                                                                                                                                                                                                                                                                                                                                                                                                                                                                                                                                                                                                                                                                                                                                                                                                                                |
| 3.1<br>3.2                                                                                           | Monetary Survey<br>International Reserves and Foreign Assets                                                                                                                                                                                                                                                                                                                                                                                                                                                                                                                                                                                                                                                                                                                                                                                                                                                                                                                                                                                                                                                                                                                                                                     |
|                                                                                                      | 4. MONEY, CAPITAL MARKET RATES<br>AND OFFICIAL EXCHANGE RATES                                                                                                                                                                                                                                                                                                                                                                                                                                                                                                                                                                                                                                                                                                                                                                                                                                                                                                                                                                                                                                                                                                                                                                    |
| 4.1<br>4.2<br>4.3<br>4.4<br>4.5<br>4.6                                                               | Guyana: Selected Interest Rates Commercial Banks: Selected Interest Rates Comparative Treasury Bill Rates and Bank Rates Changes in Bank of Guyana Transaction Exchange Rate (G\$\US\$ Exchange Rate (G\$\US\$) Monthly Average Market Exchange Rates                                                                                                                                                                                                                                                                                                                                                                                                                                                                                                                                                                                                                                                                                                                                                                                                                                                                                                                                                                            |