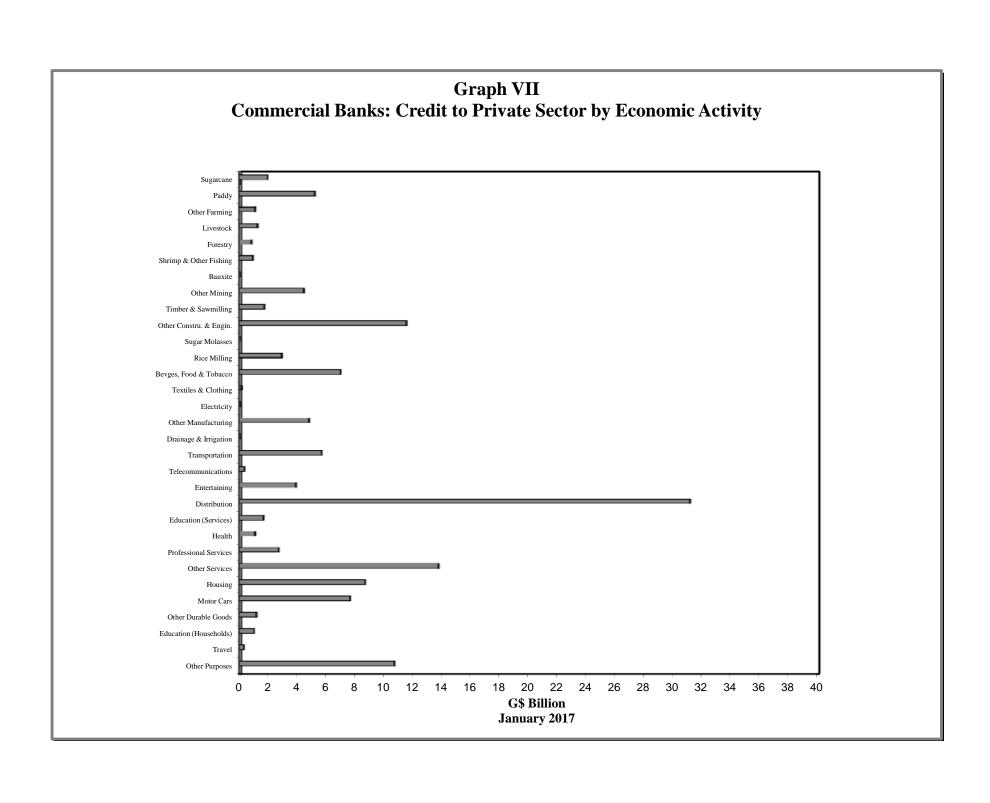

#### STATISTICAL ABSTRACT

| TABLE                                                                                                | CS CONTENTS                                                                                                                                                                                                                                                                                                                                                                                                                                                                                                                                                                                                                                                                                                                                                                                                                                                                                                                                                                                                                                                                                                                                                                                                                      |
|------------------------------------------------------------------------------------------------------|----------------------------------------------------------------------------------------------------------------------------------------------------------------------------------------------------------------------------------------------------------------------------------------------------------------------------------------------------------------------------------------------------------------------------------------------------------------------------------------------------------------------------------------------------------------------------------------------------------------------------------------------------------------------------------------------------------------------------------------------------------------------------------------------------------------------------------------------------------------------------------------------------------------------------------------------------------------------------------------------------------------------------------------------------------------------------------------------------------------------------------------------------------------------------------------------------------------------------------|
|                                                                                                      | 1. MONETARY AUTHORITY                                                                                                                                                                                                                                                                                                                                                                                                                                                                                                                                                                                                                                                                                                                                                                                                                                                                                                                                                                                                                                                                                                                                                                                                            |
| 1.1<br>1.2<br>1.3<br>1.4                                                                             | Bank of Guyana: Assets Bank of Guyana: Liabilities Bank of Guyana: Currency Notes Issue Bank of Guyana: Coins Issue                                                                                                                                                                                                                                                                                                                                                                                                                                                                                                                                                                                                                                                                                                                                                                                                                                                                                                                                                                                                                                                                                                              |
|                                                                                                      | 2. COMMERCIAL BANKS                                                                                                                                                                                                                                                                                                                                                                                                                                                                                                                                                                                                                                                                                                                                                                                                                                                                                                                                                                                                                                                                                                                                                                                                              |
| 2.13(b)<br>2.13(c)<br>2.13(d)<br>2.13(e)<br>2.13(f)<br>2.13(g)<br>2.13(h)<br>2.13(i)<br>2.14<br>2.15 | Commercial Banks: Total Loans and Advances Commercial Banks: Demand Loans and Advances Commercial Banks: Term Loans and Advances Commercial Banks: Loans and Advances to Residents by Sector Commercial Banks: Loans and Advances to Residents by Sector Commercial Banks: Loans and Advances to Residents by Sector Commercial Banks: Loans and Advances to Residents by Sector Commercial Banks: Loans and Advances to Residents by Sector Commercial Banks: Loans and Advances to Residents by Sector Commercial Banks: Loans and Advances to Residents by Sector Commercial Banks: Loans and Advances to Residents by Sector Commercial Banks: Loans and Advances to Residents by Sector Commercial Banks: Loans and Advances to Residents by Sector Commercial Banks: Loans and Advances to Residents by Sector Commercial Banks: Loans and Advances to Residents by Sector Commercial Banks: Loans and Residents by Sector |
|                                                                                                      | Foreign Exchange Intervention<br>Interbank Trade                                                                                                                                                                                                                                                                                                                                                                                                                                                                                                                                                                                                                                                                                                                                                                                                                                                                                                                                                                                                                                                                                                                                                                                 |
|                                                                                                      | Commercial Banks Holdings of Treasury Bills                                                                                                                                                                                                                                                                                                                                                                                                                                                                                                                                                                                                                                                                                                                                                                                                                                                                                                                                                                                                                                                                                                                                                                                      |
|                                                                                                      | 3. BANKING SYSTEM                                                                                                                                                                                                                                                                                                                                                                                                                                                                                                                                                                                                                                                                                                                                                                                                                                                                                                                                                                                                                                                                                                                                                                                                                |
| 3.1<br>3.2                                                                                           | Monetary Survey<br>International Reserves and Foreign Assets                                                                                                                                                                                                                                                                                                                                                                                                                                                                                                                                                                                                                                                                                                                                                                                                                                                                                                                                                                                                                                                                                                                                                                     |
|                                                                                                      | 4. MONEY, CAPITAL MARKET RATES<br>AND OFFICIAL EXCHANGE RATES                                                                                                                                                                                                                                                                                                                                                                                                                                                                                                                                                                                                                                                                                                                                                                                                                                                                                                                                                                                                                                                                                                                                                                    |
| 4.1<br>4.2<br>4.3<br>4.4<br>4.5<br>4.6                                                               | Guyana: Selected Interest Rates Commercial Banks: Selected Interest Rates Comparative Treasury Bill Rates and Bank Rates Changes in Bank of Guyana Transaction Exchange Rate (G\$\US\$ Exchange Rate (G\$\US\$) Monthly Average Market Exchange Rates                                                                                                                                                                                                                                                                                                                                                                                                                                                                                                                                                                                                                                                                                                                                                                                                                                                                                                                                                                            |