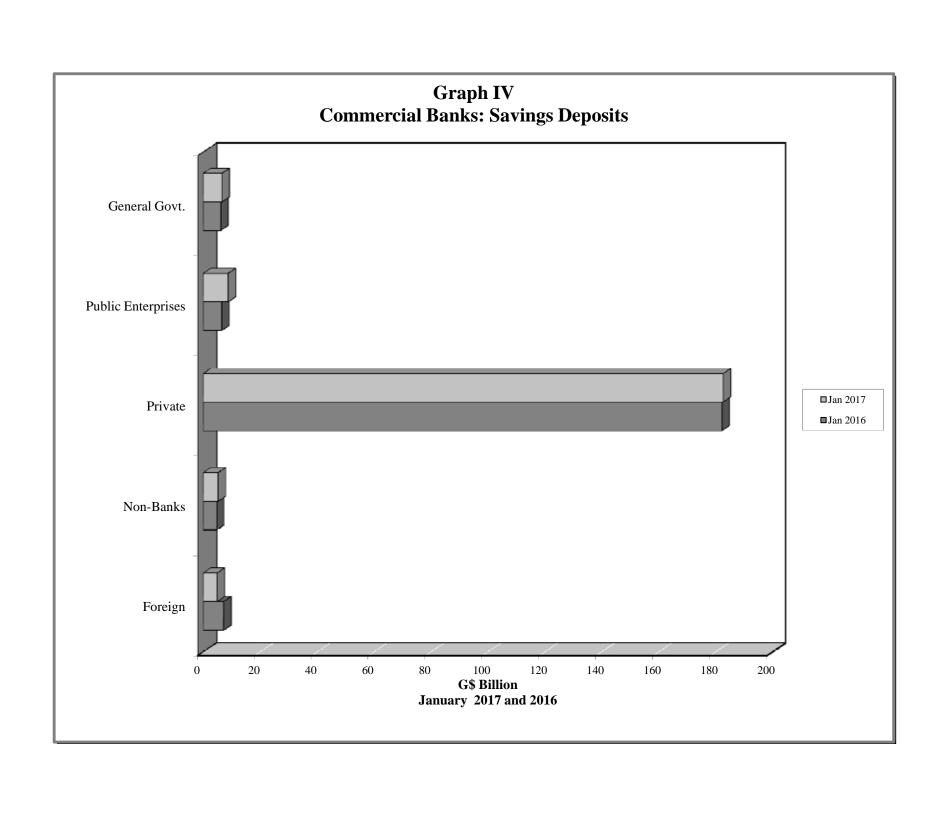

quid Assets (March 2006 – January 2017)                    |
| - | Commercial Banks: Reserve Requirements (March 2006 – January 2017)             |
| - | Banking System: Net Domestic Credit (March 2006 – January 2017)                |
| - | Banking System: Money and Quasi Money (March 2006 – January 2017)              |
| - | Bank Rate and Treasury Bill Rate (March 2006 – January 2017)                   |
| - | Commercial Banks: Prime and Average Lending Rates (March 2006 – January 2017)  |
| - | Commercial Banks: Time and Savings Deposit Rates (March 2006 – January 2017)   |
| - | Market Exchange Rates (March 2006 – January 2017)                              |
|   |                                                                                |

GENERAL NOTES

NOTES TO THE TABLES

























Graph XIII
Commercial Banks: Prime and Average\* Lending Rate







#### I. GENERAL NOTES

#### **Symbols Used**

- ... Indicates that data are not available;
- Indicates that the figure is zero or less than half the final digit shown or that the item does not exist;
- Used between two period (e.g. 2010-11 or July-September) to indicate the years or months covered including the beginning and the ending year or month as the case may be;
- / Used between years (e.g. 2010/11) to indicate a crop year or fiscal year.
- Means incomplete data due probably to under-reporting or partial response by respondents.
- \* Means preliminary figures.
- \*\* Means revised figures.

In some cases, the individual items do not always sum up to the totals due to rounding.

#### Acknowledgemen