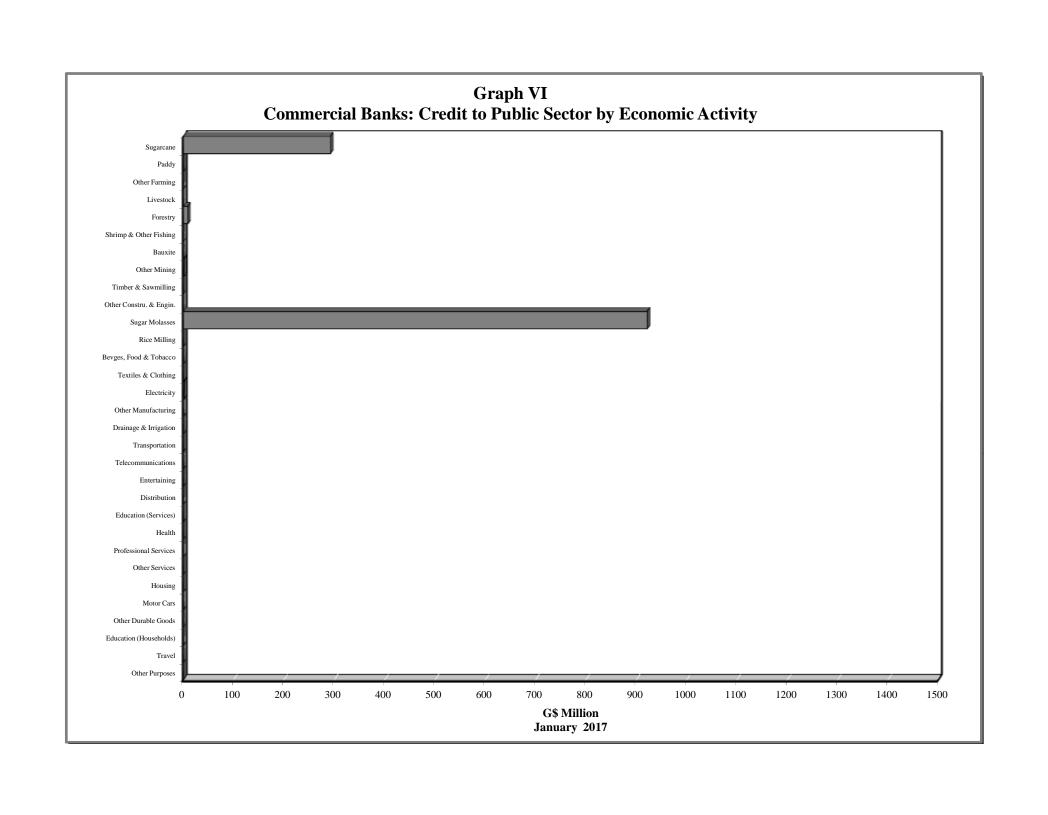

#### STATISTICAL ABSTRACT

| TABLE                                                                                                | CS CONTENTS                                                                                                                                                                                                                                                                                                                                                                                                                                                                                                                                                                                                                                                                                                                                                                                                                                                                                                                                                                                                                                                                                                                                                                                                                      |
|------------------------------------------------------------------------------------------------------|----------------------------------------------------------------------------------------------------------------------------------------------------------------------------------------------------------------------------------------------------------------------------------------------------------------------------------------------------------------------------------------------------------------------------------------------------------------------------------------------------------------------------------------------------------------------------------------------------------------------------------------------------------------------------------------------------------------------------------------------------------------------------------------------------------------------------------------------------------------------------------------------------------------------------------------------------------------------------------------------------------------------------------------------------------------------------------------------------------------------------------------------------------------------------------------------------------------------------------|
|                                                                                                      | 1. MONETARY AUTHORITY                                                                                                                                                                                                                                                                                                                                                                                                                                                                                                                                                                                                                                                                                                                                                                                                                                                                                                                                                                                                                                                                                                                                                                                                            |
| 1.1<br>1.2<br>1.3<br>1.4                                                                             | Bank of Guyana: Assets Bank of Guyana: Liabilities Bank of Guyana: Currency Notes Issue Bank of Guyana: Coins Issue                                                                                                                                                                                                                                                                                                                                                                                                                                                                                                                                                                                                                                                                                                                                                                                                                                                                                                                                                                                                                                                                                                              |
|                                                                                                      | 2. COMMERCIAL BANKS                                                                                                                                                                                                                                                                                                                                                                                                                                                                                                                                                                                                                                                                                                                                                                                                                                                                                                                                                                                                                                                                                                                                                                                                              |
| 2.13(b)<br>2.13(c)<br>2.13(d)<br>2.13(e)<br>2.13(f)<br>2.13(g)<br>2.13(h)<br>2.13(i)<br>2.14<br>2.15 | Commercial Banks: Total Loans and Advances Commercial Banks: Demand Loans and Advances Commercial Banks: Term Loans and Advances Commercial Banks: Loans and Advances to Residents by Sector Commercial Banks: Loans and Advances to Residents by Sector Commercial Banks: Loans and Advances to Residents by Sector Commercial Banks: Loans and Advances to Residents by Sector Commercial Banks: Loans and Advances to Residents by Sector Commercial Banks: Loans and Advances to Residents by Sector Commercial Banks: Loans and Advances to Residents by Sector Commercial Banks: Loans and Advances to Residents by Sector Commercial Banks: Loans and Advances to Residents by Sector Commercial Banks: Loans and Advances to Residents by Sector Commercial Banks: Loans and Advances to Residents by Sector Commercial Banks: Loans and Advances to Residents by Sector Commercial Banks: Loans and Residents by Sector |
|                                                                                                      | Foreign Exchange Intervention<br>Interbank Trade                                                                                                                                                                                                                                                                                                                                                                                                                                                                                                                                                                                                                                                                                                                                                                                                                                                                                                                                                                                                                                                                                                                                                                                 |
|                                                                                                      | Commercial Banks Holdings of Treasury Bills                                                                                                                                                                                                                                                                                                                                                                                                                                                                                                                                                                                                                                                                                                                                                                                                                                                                                                                                                                                                                                                                                                                                                                                      |
|                                                                                                      | 3. BANKING SYSTEM                                                                                                                                                                                                                                                                                                                                                                                                                                                                                                                                                                                                                                                                                                                                                                                                                                                                                                                                                                                                                                                                                                                                                                                                                |
| 3.1<br>3.2                                                                                           | Monetary Survey<br>International Reserves and Foreign Assets                                                                                                                                                                                                                                                                                                                                                                                                                                                                                                                                                                                                                                                                                                                                                                                                                                                                                                                                                                                                                                                                                                                                                                     |
|                                                                                                      | 4. MONEY, CAPITAL MARKET RATES<br>AND OFFICIAL EXCHANGE RATES                                                                                                                                                                                                                                                                                                                                                                                                                                                                                                                                                                                                                                                                                                                                                                                                                                                                                                                                                                                                                                                                                                                                                                    |
| 4.1<br>4.2<br>4.3<br>4.4<br>4.5<br>4.6                                                               | Guyana: Selected Interest Rates Commercial Banks: Selected Interest Rates Comparative Treasury Bill Rates and Bank Rates Changes in Bank of Guyana Transaction Exchange Rate (G\$\US\$ Exchange Rate (G\$\US\$) Monthly Average Market Exchange Rates                                                                                                                                                                                                                                                                                                                                                                                                                                                                                                                                                                                                                                                                                                                                                                                                                                                                                                                                                                            |