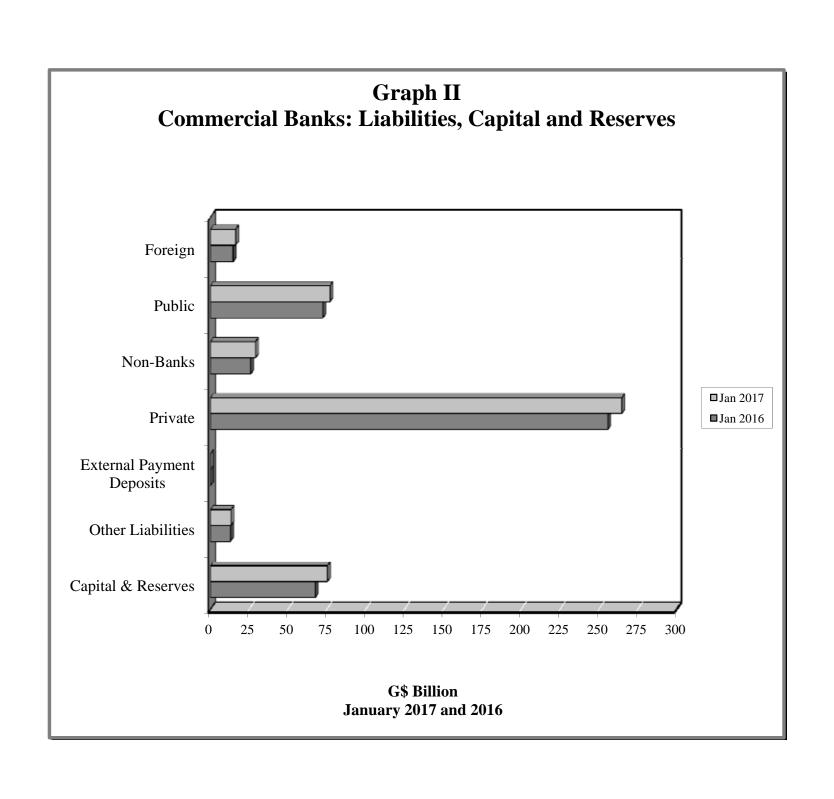

: Liquid Assets (March 2006 – January 2017)                    |
| - | Commercial Banks: Reserve Requirements (March 2006 – January 2017)             |
| - | Banking System: Net Domestic Credit (March 2006 – January 2017)                |
| - | Banking System: Money and Quasi Money (March 2006 – January 2017)              |
| - | Bank Rate and Treasury Bill Rate (March 2006 – January 2017)                   |
| - | Commercial Banks: Prime and Average Lending Rates (March 2006 – January 2017)  |
| - | Commercial Banks: Time and Savings Deposit Rates (March 2006 – January 2017)   |
| - | Market Exchange Rates (March 2006 – January 2017)                              |
|   |                                                                                |

GENERAL NOTES

NOTES TO THE TABLES

























Graph XIII
Commercial Banks: Prime and Average\* Lending Rate







#### I. GENERAL NOTES

#### **Symbols Used**

- ... Indicates that data are not available;
- Indicates that the figure is zero or less than half the final digit shown or that the item does not exist;
- Used between two period (e.g. 2010-11 or July-September) to indicate the years or months covered including the beginning and the ending year or month as the case may be;
- / Used between years (e.g. 2010/11) to indicate a crop year or fiscal year.
- Means incomplete data due probably to under-reporting or partial response by respondents.
- \* Means preliminary figures.
- \*\* Means revised figures.

In some cases, the individual items do not always sum up to the totals due to rounding.

#### Acknowledg