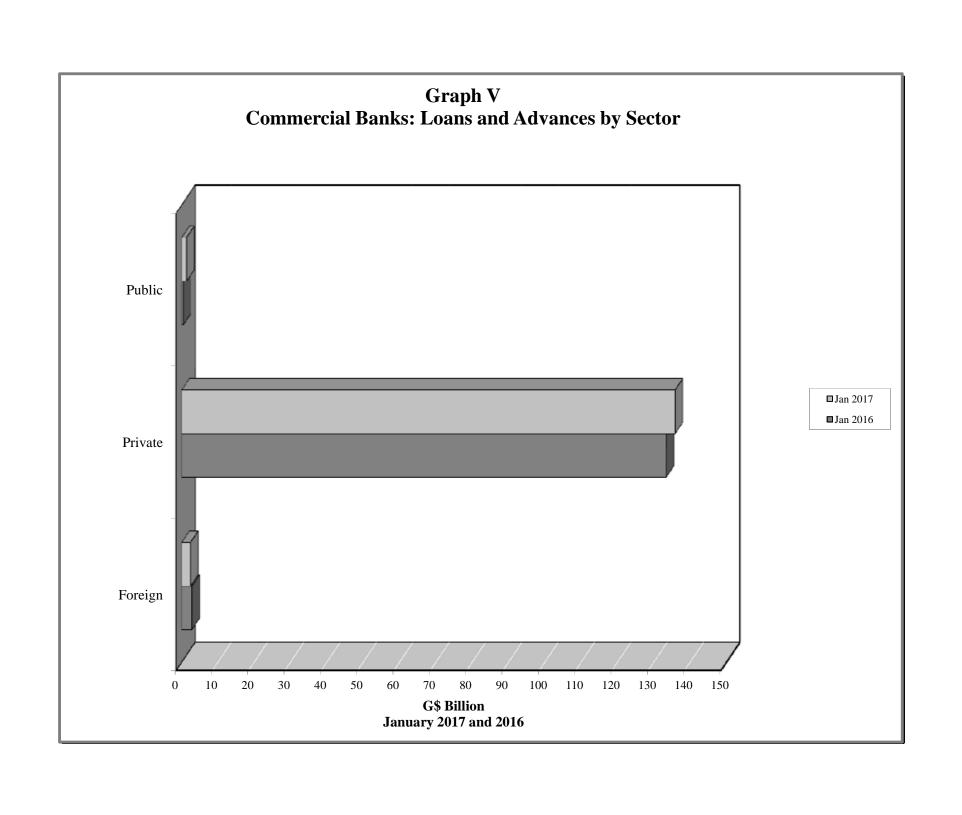

#### STATISTICAL ABSTRACT

| TABLE                                                                                                | CS CONTENTS                                                                                                                                                                                                                                                                                                                                                                                                                                                                                                                                                                                                                                                                                                                                                                                                                                                                                                                                                                                                                                                                                                                                                                                                                      |
|------------------------------------------------------------------------------------------------------|----------------------------------------------------------------------------------------------------------------------------------------------------------------------------------------------------------------------------------------------------------------------------------------------------------------------------------------------------------------------------------------------------------------------------------------------------------------------------------------------------------------------------------------------------------------------------------------------------------------------------------------------------------------------------------------------------------------------------------------------------------------------------------------------------------------------------------------------------------------------------------------------------------------------------------------------------------------------------------------------------------------------------------------------------------------------------------------------------------------------------------------------------------------------------------------------------------------------------------|
|                                                                                                      | 1. MONETARY AUTHORITY                                                                                                                                                                                                                                                                                                                                                                                                                                                                                                                                                                                                                                                                                                                                                                                                                                                                                                                                                                                                                                                                                                                                                                                                            |
| 1.1<br>1.2<br>1.3<br>1.4                                                                             | Bank of Guyana: Assets Bank of Guyana: Liabilities Bank of Guyana: Currency Notes Issue Bank of Guyana: Coins Issue                                                                                                                                                                                                                                                                                                                                                                                                                                                                                                                                                                                                                                                                                                                                                                                                                                                                                                                                                                                                                                                                                                              |
|                                                                                                      | 2. COMMERCIAL BANKS                                                                                                                                                                                                                                                                                                                                                                                                                                                                                                                                                                                                                                                                                                                                                                                                                                                                                                                                                                                                                                                                                                                                                                                                              |
| 2.13(b)<br>2.13(c)<br>2.13(d)<br>2.13(e)<br>2.13(f)<br>2.13(g)<br>2.13(h)<br>2.13(i)<br>2.14<br>2.15 | Commercial Banks: Total Loans and Advances Commercial Banks: Demand Loans and Advances Commercial Banks: Term Loans and Advances Commercial Banks: Loans and Advances to Residents by Sector Commercial Banks: Loans and Advances to Residents by Sector Commercial Banks: Loans and Advances to Residents by Sector Commercial Banks: Loans and Advances to Residents by Sector Commercial Banks: Loans and Advances to Residents by Sector Commercial Banks: Loans and Advances to Residents by Sector Commercial Banks: Loans and Advances to Residents by Sector Commercial Banks: Loans and Advances to Residents by Sector Commercial Banks: Loans and Advances to Residents by Sector Commercial Banks: Loans and Advances to Residents by Sector Commercial Banks: Loans and Advances to Residents by Sector Commercial Banks: Loans and Advances to Residents by Sector Commercial Banks: Loans and Residents by Sector |
|                                                                                                      | Foreign Exchange Intervention<br>Interbank Trade                                                                                                                                                                                                                                                                                                                                                                                                                                                                                                                                                                                                                                                                                                                                                                                                                                                                                                                                                                                                                                                                                                                                                                                 |
|                                                                                                      | Commercial Banks Holdings of Treasury Bills                                                                                                                                                                                                                                                                                                                                                                                                                                                                                                                                                                                                                                                                                                                                                                                                                                                                                                                                                                                                                                                                                                                                                                                      |
|                                                                                                      | 3. BANKING SYSTEM                                                                                                                                                                                                                                                                                                                                                                                                                                                                                                                                                                                                                                                                                                                                                                                                                                                                                                                                                                                                                                                                                                                                                                                                                |
| 3.1<br>3.2                                                                                           | Monetary Survey<br>International Reserves and Foreign Assets                                                                                                                                                                                                                                                                                                                                                                                                                                                                                                                                                                                                                                                                                                                                                                                                                                                                                                                                                                                                                                                                                                                                                                     |
|                                                                                                      | 4. MONEY, CAPITAL MARKET RATES<br>AND OFFICIAL EXCHANGE RATES                                                                                                                                                                                                                                                                                                                                                                                                                                                                                                                                                                                                                                                                                                                                                                                                                                                                                                                                                                                                                                                                                                                                                                    |
| 4.1<br>4.2<br>4.3<br>4.4<br>4.5<br>4.6                                                               | Guyana: Selected Interest Rates Commercial Banks: Selected Interest Rates Comparative Treasury Bill Rates and Bank Rates Changes in Bank of Guyana Transaction Exchange Rate (G\$\US\$ Exchange Rate (G\$\US\$) Monthly Average Market Exchange Rates                                                                                                                                                                                                                                                                                                                                                                                                                                                                                                                                                                                                                                                                                                                                                                                                                                                                                                                                                                            |