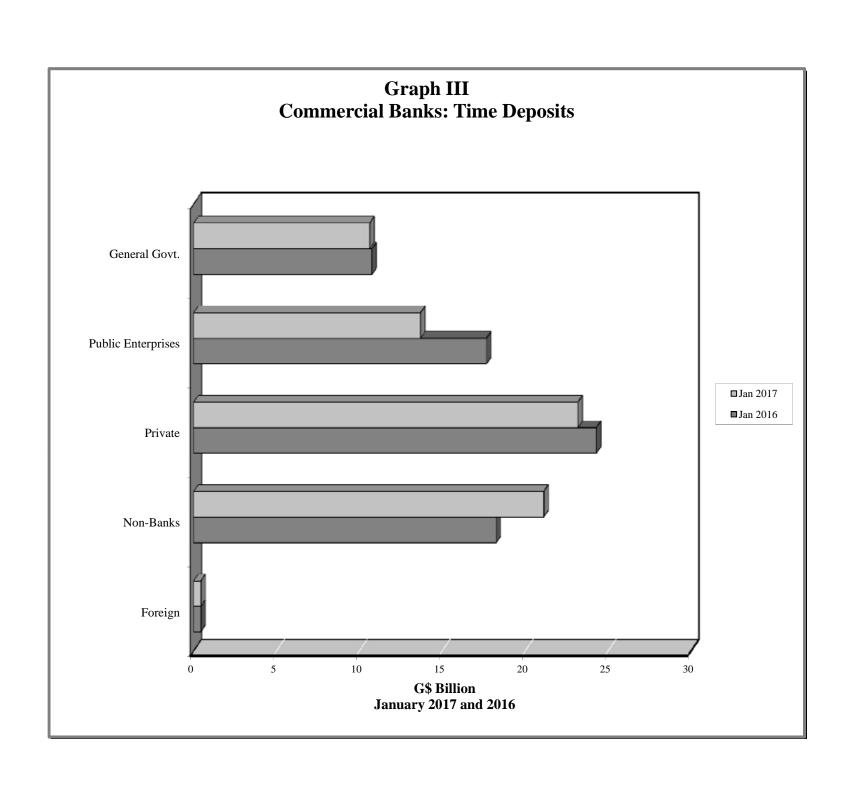

Liquid Assets (March 2006 – January 2017)                    |
| - | Commercial Banks: Reserve Requirements (March 2006 – January 2017)             |
| - | Banking System: Net Domestic Credit (March 2006 – January 2017)                |
| - | Banking System: Money and Quasi Money (March 2006 – January 2017)              |
| - | Bank Rate and Treasury Bill Rate (March 2006 – January 2017)                   |
| - | Commercial Banks: Prime and Average Lending Rates (March 2006 – January 2017)  |
| - | Commercial Banks: Time and Savings Deposit Rates (March 2006 – January 2017)   |
| - | Market Exchange Rates (March 2006 – January 2017)                              |
|   |                                                                                |

GENERAL NOTES

NOTES TO THE TABLES

























Graph XIII
Commercial Banks: Prime and Average\* Lending Rate







#### I. GENERAL NOTES

#### **Symbols Used**

- ... Indicates that data are not available;
- Indicates that the figure is zero or less than half the final digit shown or that the item does not exist;
- Used between two period (e.g. 2010-11 or July-September) to indicate the years or months covered including the beginning and the ending year or month as the case may be;
- / Used between years (e.g. 2010/11) to indicate a crop year or fiscal year.
- Means incomplete data due probably to under-reporting or partial response by respondents.
- \* Means preliminary figures.
- \*\* Means revised figures.

In some cases, the individual items do not always sum up to the totals due to rounding.

#### Acknowledgem