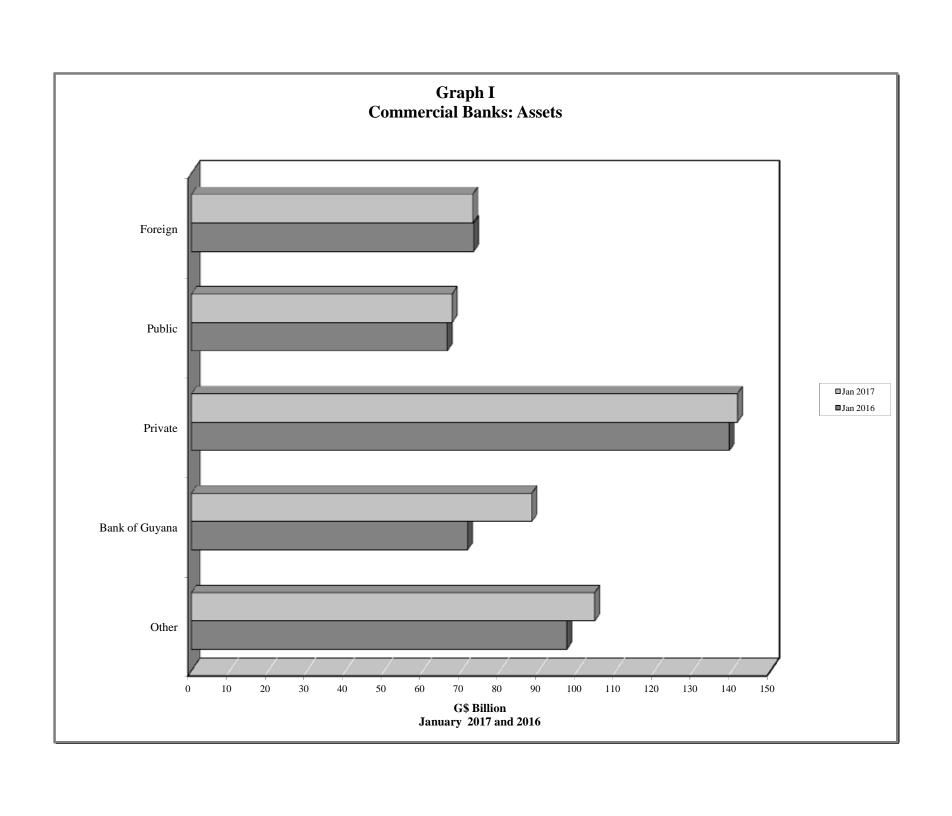

ks: Liquid Assets (March 2006 – January 2017)                    |
| - | Commercial Banks: Reserve Requirements (March 2006 – January 2017)             |
| - | Banking System: Net Domestic Credit (March 2006 – January 2017)                |
| - | Banking System: Money and Quasi Money (March 2006 – January 2017)              |
| - | Bank Rate and Treasury Bill Rate (March 2006 – January 2017)                   |
| - | Commercial Banks: Prime and Average Lending Rates (March 2006 – January 2017)  |
| - | Commercial Banks: Time and Savings Deposit Rates (March 2006 – January 2017)   |
| - | Market Exchange Rates (March 2006 – January 2017)                              |
|   |                                                                                |

GENERAL NOTES

NOTES TO THE TABLES

























Graph XIII
Commercial Banks: Prime and Average\* Lending Rate







#### I. GENERAL NOTES

#### **Symbols Used**

- ... Indicates that data are not available;
- Indicates that the figure is zero or less than half the final digit shown or that the item does not exist;
- Used between two period (e.g. 2010-11 or July-September) to indicate the years or months covered including the beginning and the ending year or month as the case may be;
- / Used between years (e.g. 2010/11) to indicate a crop year or fiscal year.
- Means incomplete data due probably to under-reporting or partial response by respondents.
- \* Means preliminary figures.
- \*\* Means revised figures.

In some cases, the individual items do not always sum up to the totals due to rounding.

#### Acknowle