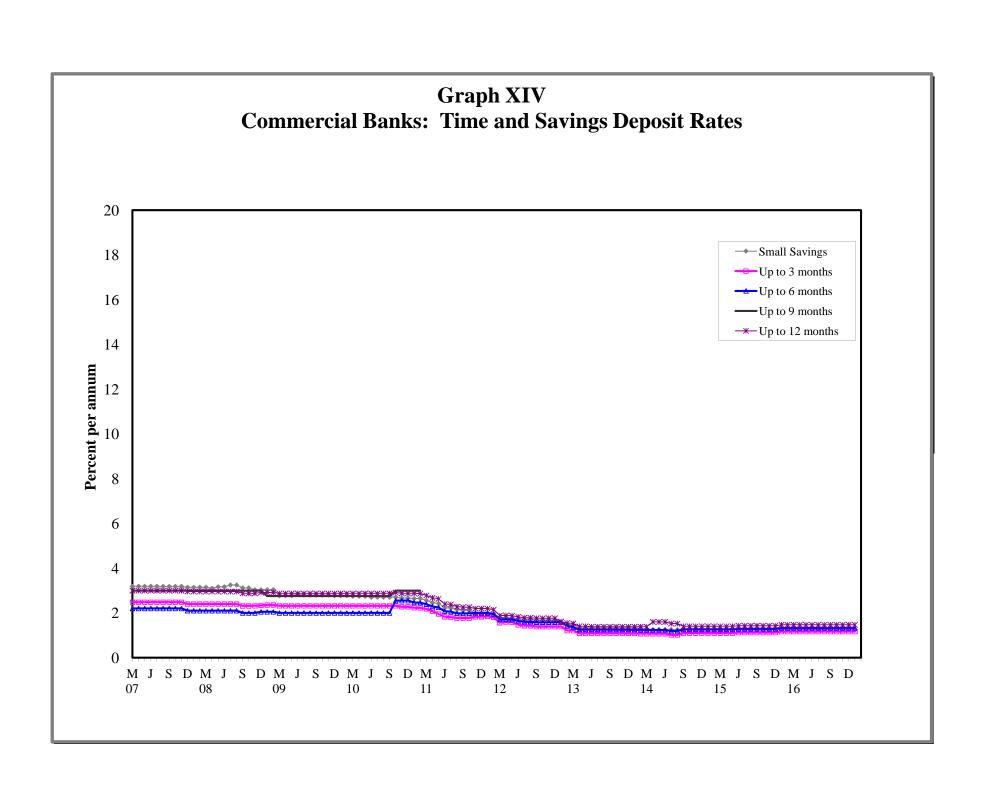

: Reserve Requirements (March 2006 – January 2017)             |
| - | Banking System: Net Domestic Credit (March 2006 – January 2017)                |
| - | Banking System: Money and Quasi Money (March 2006 – January 2017)              |
| - | Bank Rate and Treasury Bill Rate (March 2006 – January 2017)                   |
| - | Commercial Banks: Prime and Average Lending Rates (March 2006 – January 2017)  |
| - | Commercial Banks: Time and Savings Deposit Rates (March 2006 – January 2017)   |
| - | Market Exchange Rates (March 2006 – January 2017)                              |
|   |                                                                                |

GENERAL NOTES

NOTES TO THE TABLES

























Graph XIII
Commercial Banks: Prime and Average\* Lending Rate







#### I. GENERAL NOTES

#### **Symbols Used**

- ... Indicates that data are not available;
- Indicates that the figure is zero or less than half the final digit shown or that the item does not exist;
- Used between two period (e.g. 2010-11 or July-September) to indicate the years or months covered including the beginning and the ending year or month as the case may be;
- / Used between years (e.g. 2010/11) to indicate a crop year or fiscal year.
- Means incomplete data due probably to under-reporting or partial response by respondents.
- \* Means preliminary figures.
- \*\* Means revised figures.

In some cases, the individual items do not always sum up to the totals due to rounding.

#### Acknowledgement

The Bank of Guyana wishes to express its appreciation for the assistance receive