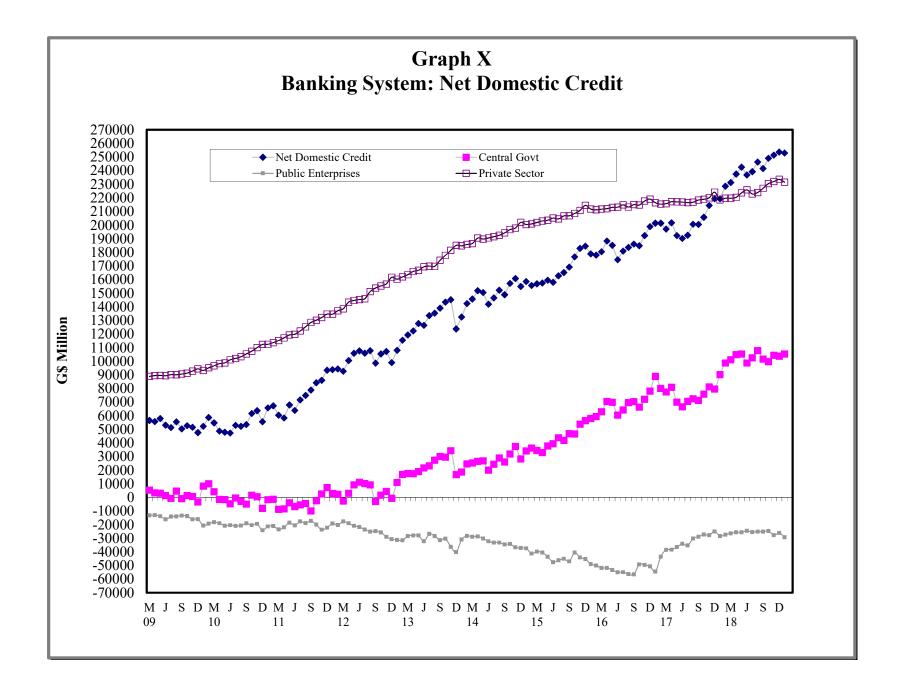

#### 3. BANKING SYSTEM

- 3.1 Monetary Survey
- 3.2 International Reserves and Foreign Assets