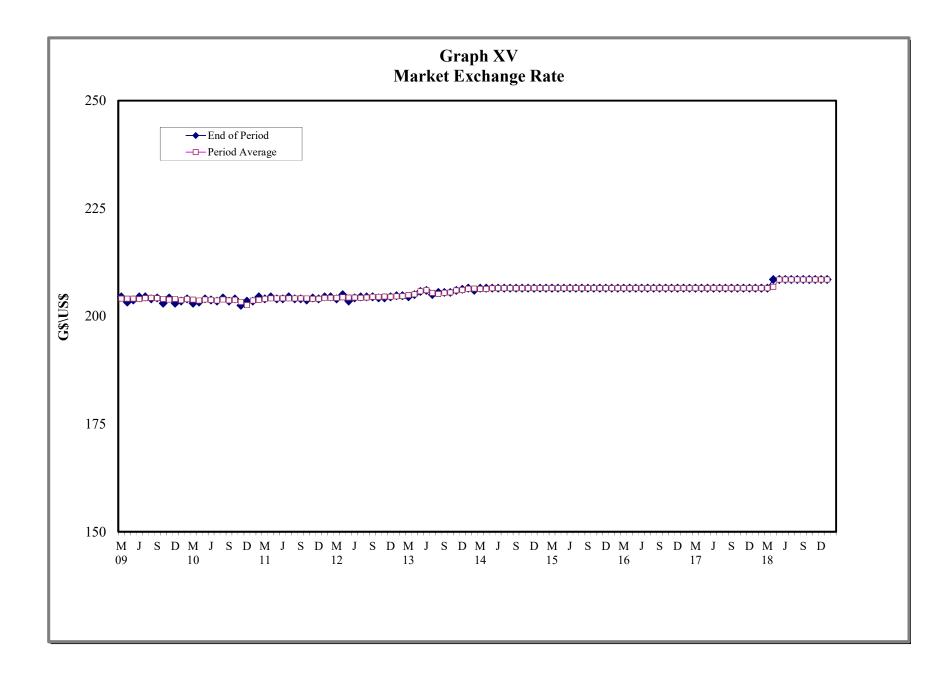

#### 4. MONEY, CAPITAL MARKET RATES AND OFFICIAL EXCHANGE RATES

- 4.1 Guyana: Selected Interest Rates
- 4.2 Commercial Banks: Selected Interest Rates
- 4.3 Comparative Treasury Bill Rates and Bank Rates
- 4.4 Changes in Bank of Guyana Transaction Exchange Rate (G\$\US\$)
- 4.5 Exchange Rate (G)US
- 4.6 Monthly Average Market Exchange Rates