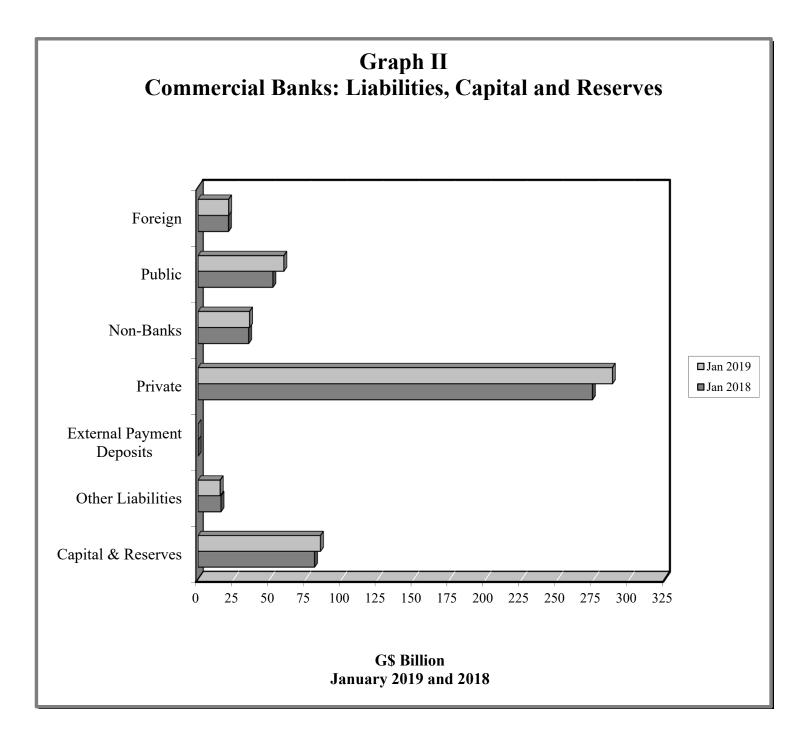

y 2019) |
| VIII | - | Commercial Banks: Liquid Assets (March 2009 – January 2019)                    |
| IX   | - | Commercial Banks: Reserve Requirements (March 2009 - January 2019)             |
| Х    | - | Banking System: Net Domestic Credit (March 2009 – January 2019)                |
| XI   | - | Banking System: Money and Quasi Money (March 2009 – January 2019)              |
| XII  | - | Bank Rate and Treasury Bill Rate (March 2009 – January 2019)                   |
| XIII | - | Commercial Banks: Prime and Average Lending Rates (March 2009 – January 2019)  |
| XIV  | - | Commercial Banks: Time and Savings Deposit Rates (March 2009 – January 2019)   |
| XV   | - | Market Exchange Rates (March 2009 – January 2019)                              |

GENERAL NOTES NOTES TO THE TABLES































### I. GENERAL NOTES

#### Symbols Used

- ... Indicates that data are not available;
- Indicates that the figure is zero or less than half the final digit shown or that the item does not exist;
- Used between two period (e.g. 2010-11 or July-September) to indicate the years or months covered including the beginning and the ending year or month as the case may be;
- / Used between years (e.g. 2010/11) to indicate a crop year or fiscal year.
- = Means incomplete data due probably to under-reporting or partial response by respondents.
- \* Means preliminary figures.
- \*\* Means revised figures.

In some cases, the individual items do not always sum up to the totals due to rounding.

#### Acknowledgement

The Bank of Guyana wishes to express its appreciation for t