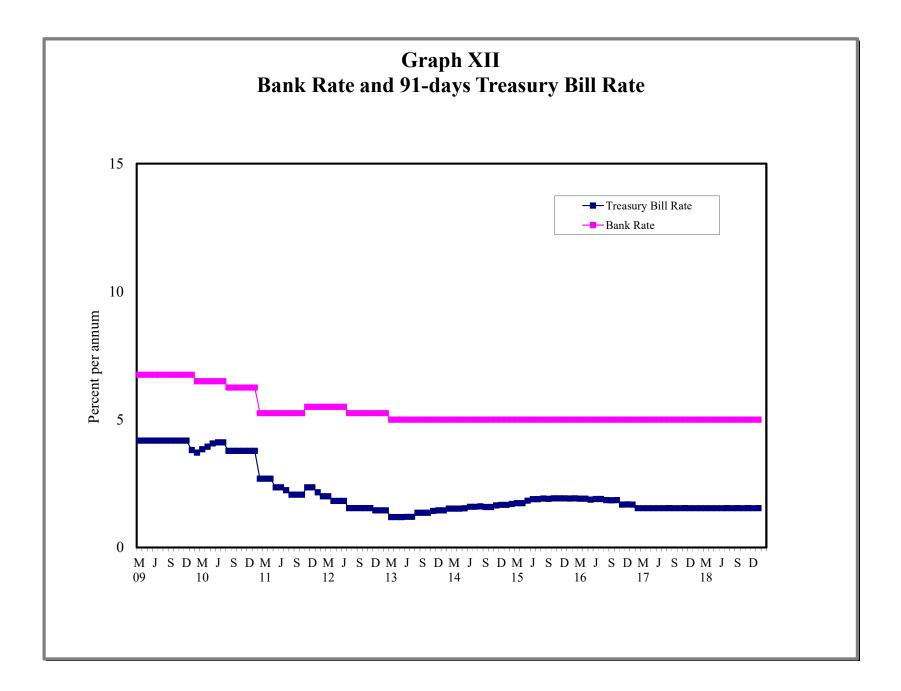

#### 4. MONEY, CAPITAL MARKET RATES AND OFFICIAL EXCHANGE RATES

- 4.1 Guyana: Selected Interest Rates
- 4.2 Commercial Banks: Selected Interest Rates
- 4.3 Comparative Treasury Bill Rates and Bank Rates
- 4.4 Changes in Bank of Guyana Transaction Exchange Rate (G\$\US\$)
- 4.5 Exchange Rate (G)US
- 4.6 Monthly Average Market Exchange Rates