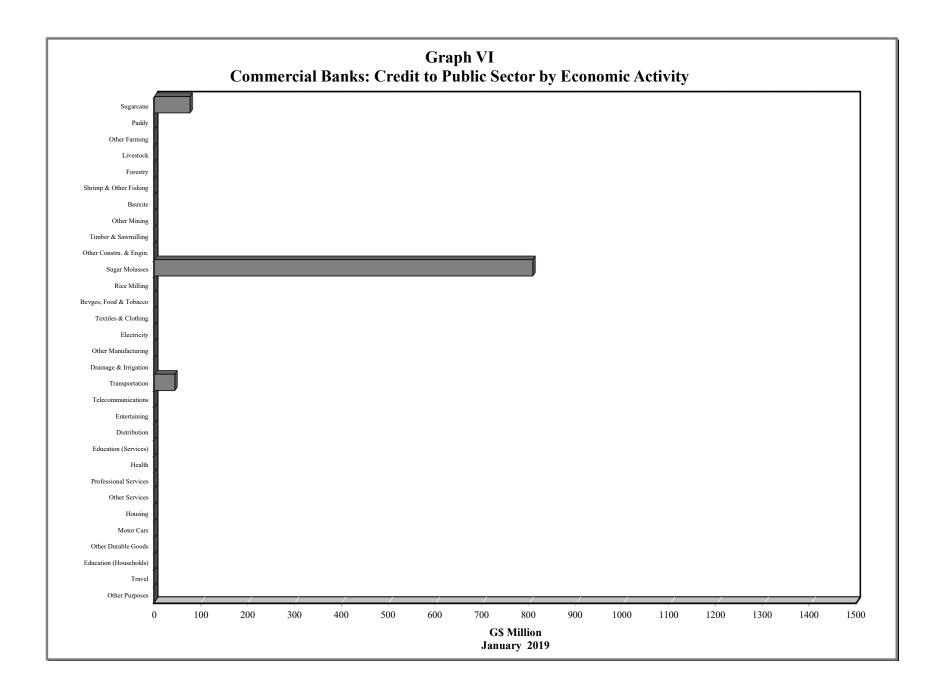

## 2. COMMERCIAL BANKS

| 2.1(a)  | Commercial Banks:   | Assets                                    |
|---------|---------------------|-------------------------------------------|
| 2.1(b)  | Commercial Banks:   | Liabilities, Capital and Reserves         |
| 2.2     | Commercial Banks:   | Total Deposits                            |
| 2.3     | Commercial Banks:   | Demand Deposits                           |
| 2.4     | Commercial Banks:   | Time Deposits                             |
| 2.5     | Commercial Banks:   | Savings Deposits                          |
| 2.6     | Commercial Banks:   | Time Deposits by Maturity                 |
| 2.7     | Commercial Banks:   | Debits and Credits on Savings Accounts    |
| 2.8     | Commercial Banks:   | Debits on Chequing Accounts               |
| 2.9     | Commercial Banks:   | Clearing Balances                         |
| 2.10(a) | Commercial Banks:   | Total Loans and Advances                  |
| 2.10(b) | Commercial Banks:   | Total Loans and Advances                  |
| 2.11    | Commercial Banks:   | Demand Loans and Advances                 |
| 2.12    | Commercial Banks:   | Term Loans and Advances                   |
| 2.13(a) | Commercial Banks:   | Loans and Advances to Residents by Sector |
| 2.13(b) | Commercial Banks:   | Loans and Advances to Residents by Sector |
|         |                     | Loans and Advances to Residents by Sector |
| 2.13(d) | Commercial Banks:   | Loans and Advances to Residents by Sector |
| 2.13(e) | Commercial Banks:   | Loans and Advances to Residents by Sector |
| 2.13(f) | Commercial Banks:   | Loans and Advances to Residents by Sector |
| 2.13(g) | Commercial Banks:   | Loans and Advances to Residents by Sector |
| 2.13(h) | Commercial Banks:   | Loans and Advances to Residents by Sector |
| 2.14    | Commercial Banks:   | Liquid Assets                             |
| 2.15    | Commercial Banks:   | Minimum Reserve Requirements              |
| 2.16(a) | Foreign Exchange In | ntervention                               |
|         |                     |                                           |