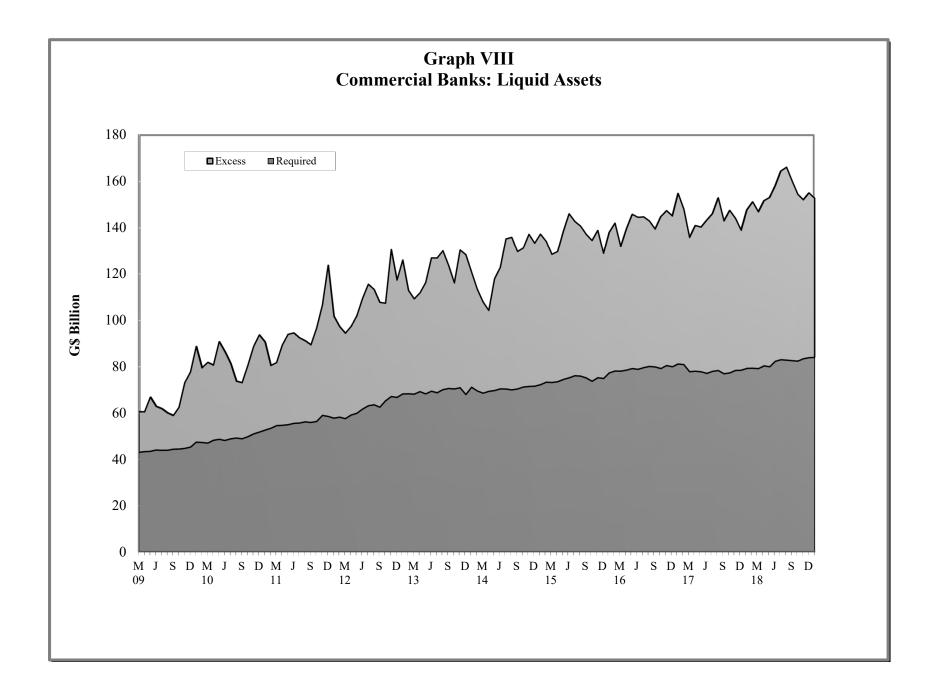

## 2. COMMERCIAL BANKS

| 2.1(a)  | Commercial Banks:   | Assets                                    |
|---------|---------------------|-------------------------------------------|
| 2.1(b)  | Commercial Banks:   | Liabilities, Capital and Reserves         |
| 2.2     | Commercial Banks:   | Total Deposits                            |
| 2.3     | Commercial Banks:   | Demand Deposits                           |
| 2.4     | Commercial Banks:   | Time Deposits                             |
| 2.5     | Commercial Banks:   | Savings Deposits                          |
| 2.6     | Commercial Banks:   | Time Deposits by Maturity                 |
| 2.7     | Commercial Banks:   | Debits and Credits on Savings Accounts    |
| 2.8     | Commercial Banks:   | Debits on Chequing Accounts               |
| 2.9     | Commercial Banks:   | Clearing Balances                         |
| 2.10(a) | Commercial Banks:   | Total Loans and Advances                  |
| 2.10(b) | Commercial Banks:   | Total Loans and Advances                  |
| 2.11    | Commercial Banks:   | Demand Loans and Advances                 |
| 2.12    | Commercial Banks:   | Term Loans and Advances                   |
| 2.13(a) | Commercial Banks:   | Loans and Advances to Residents by Sector |
| 2.13(b) | Commercial Banks:   | Loans and Advances to Residents by Sector |
|         |                     | Loans and Advances to Residents by Sector |
| 2.13(d) | Commercial Banks:   | Loans and Advances to Residents by Sector |
| 2.13(e) | Commercial Banks:   | Loans and Advances to Residents by Sector |
| 2.13(f) | Commercial Banks:   | Loans and Advances to Residents by Sector |
| 2.13(g) | Commercial Banks:   | Loans and Advances to Residents by Sector |
| 2.13(h) | Commercial Banks:   | Loans and Advances to Residents by Sector |
| 2.14    | Commercial Banks:   | Liquid Assets                             |
| 2.15    | Commercial Banks:   | Minimum Reserve Requirements              |
| 2.16(a) | Foreign Exchange In | ntervention                               |
|         |                     |                                           |