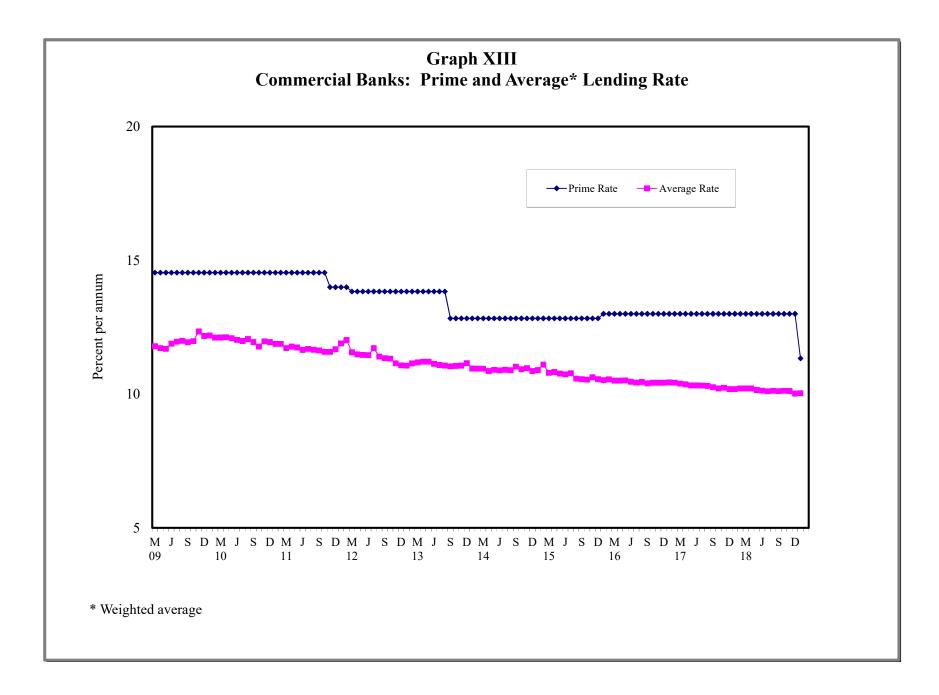

#### 4. MONEY, CAPITAL MARKET RATES AND OFFICIAL EXCHANGE RATES

- 4.1 Guyana: Selected Interest Rates
- 4.2 Commercial Banks: Selected Interest Rates
- 4.3 Comparative Treasury Bill Rates and Bank Rates
- 4.4 Changes in Bank of Guyana Transaction Exchange Rate (G\$\US\$)
- 4.5 Exchange Rate (G)US
- 4.6 Monthly Average Market Exchange Rates