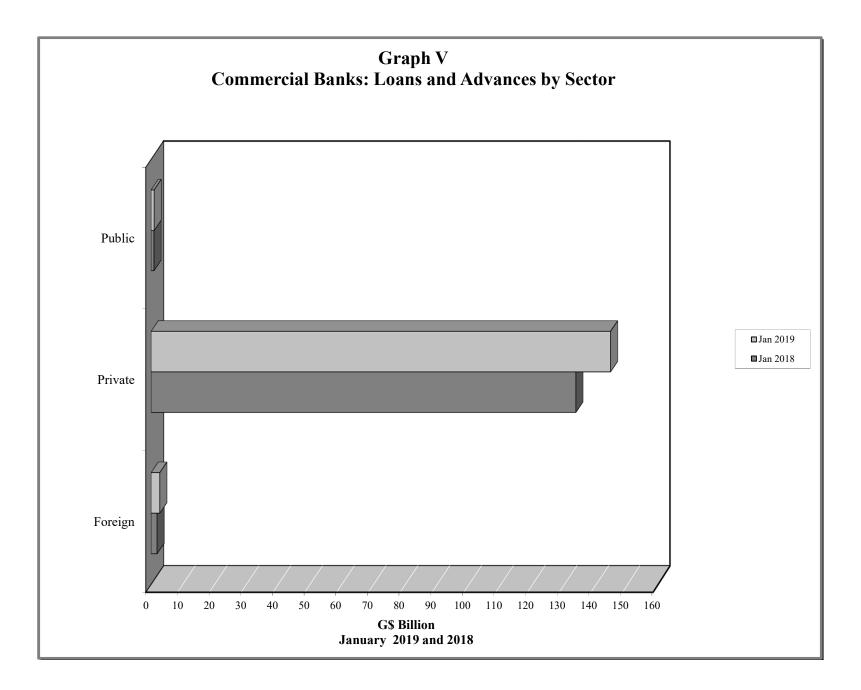

#### COMMERCIAL BANKS: ASSETS (G\$ MILLION)

|                  |                        |                      |                                     |                               |                      |                      |                      |                          | (Οφ          | MILLION)              |                |                                    |                                        |                      |                      |                                 | 1                  | able 2.1 (a            |
|------------------|------------------------|----------------------|-------------------------------------|-------------------------------|----------------------|----------------------|----------------------|--------------------------|--------------|-----------------------|----------------|------------------------------------|----------------------------------------|----------------------|----------------------|---------------------------------|--------------------|------------------------|
|                  |                        |                      | Foreig                              | n Sector                      |                      |                      |                      | Public \$                |              | -                     |                | Non-Bank                           | Priv. Sect.                            |                      | Bank of              | Guyana                          |                    | ,                      |
| End of<br>Period | Total<br>Assets        | Total                | Bal. due<br>from<br>Banks<br>Abroad | Loans to<br>Non-<br>Residents | Other                | Total                | Centra<br>Total      | al Governm<br>Securities |              | Public<br>Enterprises | Other          | Financial<br>Institutions<br>Loans | Loans &<br>Advances<br>&<br>Securities | Total                | Deposits             | External<br>Payment<br>Deposits | Currency           | Other                  |
| 2009             | 253,760.1              | 44,979.3             | 16,641.7                            | 1,092.3                       | 27,245.3             | 62,081.0             | 59,386.6             | 59,364.1                 | 22.5         | 2,641.3               | 53.0           | 103.0                              | 66,979.9                               | 35,829.9             | 32,070.4             | 61.7                            | 3,697.8            | 43,787.1               |
| 2010             | 296,125.6              | 47,126.3             | 15,796.6                            | 1,332.3                       | 29,997.4             | 70,197.8             | 67,065.6             | 67,057.3                 | 8.2          | 3,085.2               | 47.1           | 15.5                               | 78,307.7                               | 45,384.4             | 40,842.7             | 61.1                            | 4,480.6            | 55,093.9               |
| 2011<br>2012     | 328,165.6<br>378,123.6 | 53,126.1<br>64,086.5 | 25,578.5<br>32,461.9                | 1,171.1                       | 26,376.5<br>30,429.2 | 77,508.2             | 73,417.5<br>69,249.1 |                          | 1.9          | 4,030.9               | 59.8           | 31.1<br>359.5                      | 94,238.2                               | 41,055.6<br>48,899.5 | 36,206.6             | 61.0                            | 4,787.9            | 62,206.5               |
| 2012<br>2013     | 378,123.6<br>413,604.7 | 64,086.5<br>61,845.1 | 32,461.9<br>23,628.5                | 1,195.4<br>1,967.9            | 30,429.2<br>36,248.7 | 72,971.5<br>82,027.1 | 69,249.1<br>79,432.9 | 69,247.0<br>79,431.6     | 2.1<br>1.4   | 3,661.2<br>2,587.5    | 61.2<br>6.7    | 359.5<br>835.9                     | 112,969.7<br>128,286.9                 | 48,899.5<br>53,681.6 | 41,182.0<br>47,056.5 | 61.0<br>61.0                    | 7,656.4<br>6,564.0 | 78,836.8<br>86,928.1   |
| 2014             |                        |                      |                                     |                               |                      |                      |                      |                          |              |                       |                |                                    |                                        |                      |                      |                                 |                    |                        |
| Mar              | 397,445.7              | 57,199.0             | 20,244.6                            | 1,943.3                       | 35,011.1             | 77,307.3             | 73,758.2             | 73,753.4                 | 4.8          | 3,547.1               | 1.9            | 895.1                              | 127,593.1                              | 50,510.2             | 46,061.9             | 61.0                            | 4,387.2            | 83,941.1               |
| Jun              | 403,401.0              | 66,853.7             | 28,906.5                            | 2,041.5                       | 35,905.7             | 72,174.3             | 68,445.7             | 68,444.4                 | 1.3          | 3,724.4               | 4.1            | 881.9                              | 129,448.7                              | 47,380.0             | 42,453.3             | 61.0                            | 4,865.6            | 86,662.5               |
| Sep<br>Dec       | 407,964.9<br>421,804.0 | 68,274.9<br>73,838.0 | 28,973.8<br>30,211.4                | 2,004.0<br>2,958.4            | 37,297.1<br>40,668.3 | 67,376.3<br>63,426.8 | 64,388.4<br>61,027.5 | 64,388.2<br>61,007.3     | 0.1<br>20.2  | 2,983.1<br>2,398.8    | 4.9<br>0.5     | 972.3<br>1,406.2                   | 131,445.1<br>137,735.9                 | 51,455.5<br>53,376.3 | 47,373.0<br>46,968.7 | 61.0<br>61.0                    | 4,021.5<br>6,346.6 | 88,440.7<br>92,020.8   |
| 2015             |                        |                      |                                     |                               |                      |                      |                      |                          |              |                       |                |                                    |                                        |                      |                      |                                 |                    |                        |
| Mar              | 426,224.7              | 82,935.0             | 40,284.6                            | 2,459.5                       | 40,191.0             | 62,039.4             | 59,920.0             | 59,919.5                 | 0.5          | 2,119.0               | 0.4            | 1,370.5                            | 134,677.0                              | 52,714.5             | 46,901.7             | 61.0                            | 5,751.8            | 92,488.3               |
| Jun              | 437,161.2              | 79,365.7             | 35,673.9                            | 2,414.8                       | 41,277.0             | 60,291.7             | 58,463.7             | 58,461.5                 | 2.2          | 1,827.6               | 0.3            | 1,443.1                            | 135,218.6                              | 66,558.1             | 60,697.1             | 61.0                            | 5,799.9            | 94,284.1               |
| Sep<br>Dec       | 433,831.1<br>442,903.2 | 69,841.3<br>73,750.5 | 28,003.9<br>29,365.7                | 2,476.5<br>2,728.5            | 39,361.0<br>41,656.4 | 62,802.9<br>65,702.2 | 60,963.1<br>63,704.0 | 60,961.3<br>63,704.0     | 1.8<br>0.0   | 1,837.0<br>1,953.9    | 2.8<br>44.3    | 1,719.7<br>1,504.1                 | 136,017.4<br>142,561.5                 | 68,341.5<br>61,507.9 | 62,633.0<br>53,606.8 | 61.0<br>61.0                    | 5,647.5<br>7,840.1 | 95,108.3<br>97,876.9   |
| Dec              | 442,303.2              | 10,100.0             | 28,505.7                            | 2,720.0                       | 41,030.4             | 03,702.2             | 03,704.0             | 03,704.0                 | 0.0          | 1,855.8               | 44.5           | 1,304.1                            | 142,501.5                              | 01,507.5             | 33,000.0             | 01.0                            | 7,040.1            | 31,010.8               |
| 2016<br>Mar      | 455,249.7              | 77 000 0             | 34,480.4                            | 0 100 7                       | 40,267.9             | 67.046.0             | 65 224 F             | 65 004 4                 | 0.1          | 1,910.8               | 1.1            | 812.5                              | 120 262 0                              | 70 070 7             | 62 022 F             | 61.0                            | 6 204 2            | 99,566. <sup>-</sup>   |
| Jun              | 455,249.7              | 77,882.0<br>78,649.2 | 32,678.4                            | 3,133.7<br>2,760.6            | 40,267.9             | 67,246.3<br>68,379.0 | 65,334.5<br>66,404.9 | 65,334.4<br>66,404.8     | 0.1<br>0.2   | 1,910.8               | 1.1<br>96.0    | 800.3                              | 139,363.9<br>139,767.7                 | 70,378.7<br>67,941.3 | 63,923.5<br>62,365.0 | 60.8                            | 6,394.2<br>5,515.4 | 99,566.<br>99,932.     |
| Sep              | 467,018.0              | 80,192.4             | 29,278.8                            | 2,880.9                       | 48,032.7             | 68,258.8             | 66,193.1             | 66,191.6                 | 1.4          | 1,908.2               | 157.5          | 998.6                              | 140,830.5                              | 73,945.7             | 68,415.8             | 60.8                            | 5,469.1            | 102,792.0              |
| Dec              | 467,298.4              | 73,398.8             | 19,552.3                            | 2,685.2                       | 51,161.2             | 68,107.7             | 66,172.8             | 66,172.0                 | 0.7          | 1,773.7               | 161.3          | 1,252.7                            | 144,280.9                              | 75,238.0             | 66,824.4             | 60.8                            | 8,352.8            | 105,020.3              |
| 2017             |                        |                      |                                     |                               |                      |                      |                      |                          |              |                       |                |                                    |                                        |                      |                      |                                 |                    |                        |
| Jan              | 475,511.0              | 72,808.2             | 18,876.1                            | 2,423.4                       | 51,508.8             | 67,499.7             | 66,161.7             | 66,160.7                 | 1.1          | 1,225.7               | 112.3          | 1,219.3                            | 141,388.5                              | 88,154.6             | 81,052.9             | 60.8                            | 7,040.9            | 104,440.6              |
| Feb<br>Mar       | 469,066.1<br>462,017.9 | 74,786.3<br>68,770.6 | 21,128.2<br>14,954.9                | 1,897.1<br>1,991.2            | 51,761.1<br>51,824.6 | 64,266.5<br>65,197.9 | 62,685.9<br>63,355.0 | 62,685.0<br>63,354.0     | 0.8<br>1.0   | 1,510.1<br>1,795.4    | 70.5<br>47.5   | 922.7<br>800.8                     | 140,193.9<br>139,840.4                 | 82,486.5<br>81,036.5 | 76,735.8<br>74,427.3 | 60.8<br>60.8                    | 5,689.9<br>6,548.4 | 106,410.2<br>106,371.3 |
| Apr              | 466,983.9              | 73,069.7             | 20,134.7                            | 1,603.7                       | 51,331.3             | 65,007.9             | 63,173.8             | 63,172.2                 | 1.6          | 1,759.8               | 74.3           | 792.6                              | 140,925.6                              | 78,595.2             | 72,075.3             | 60.8                            | 6,459.1            | 108,593.               |
| May              | 462,634.4              | 77,044.6             | 23,633.6                            | 1,360.9                       | 52,050.1             | 64,534.0             | 62,844.0             | 62,843.0                 | 1.0          | 1,565.0               | 124.9          | 917.5                              | 140,053.8                              | 72,535.9             | 66,164.7             | 60.8                            | 6,310.4            | 107,548.               |
| Jun<br>Jul       | 455,838.9<br>462,691.4 | 76,726.1<br>79,274.5 | 25,221.0<br>27,664.3                | 1,318.8<br>1,836.2            | 50,186.2<br>49,774.0 | 64,407.4<br>63,560.1 | 62,602.8<br>62,132.6 | 62,601.9<br>62,132.3     | 0.9<br>0.3   | 1,691.9<br>1,306.1    | 112.7<br>121.4 | 854.9<br>805.9                     | 140,528.0<br>139,679.5                 | 66,727.8<br>71,620.5 | 60,644.2<br>65,482.2 | 60.8<br>60.8                    | 6,022.8<br>6,077.5 | 106,594.9<br>107,750.9 |
| Aug              | 463,129.8              | 79,325.8             | 24,267.7                            | 1,887.7                       | 53,170.3             | 64,113.0             | 62,442.0             | 62,441.7                 | 0.3          | 1,548.6               | 122.3          | 721.7                              | 139,665.2                              | 71,980.4             | 65,986.7             | 60.8                            | 5,932.8            | 107,323.               |
| Sep              | 460,256.7              | 75,961.7             | 22,931.3                            | 2,006.9                       | 51,023.5             | 63,929.2             | 62,514.5             | 62,513.5                 | 1.0          | 1,302.4               | 112.2          | 737.6                              | 141,032.2                              | 71,892.6             | 65,724.1             | 60.8                            | 6,107.6            | 106,703.5              |
| Oct<br>Nov       | 465,852.9<br>472,127.4 | 78,351.2<br>80,150.7 | 20,328.8<br>21,882.4                | 1,784.7<br>1,912.1            | 56,237.7<br>56,356.2 | 65,140.0<br>64,713.4 | 63,457.3<br>63,059.0 | 63,453.1<br>63,057.3     | 4.2<br>1.7   | 1,568.7<br>1,539.2    | 114.0<br>115.2 | 750.1<br>829.3                     | 141,337.2<br>141,833.3                 | 72,723.1<br>75,927.6 | 65,940.1<br>68,710.9 | 60.8<br>60.8                    | 6,722.2<br>7,155.8 | 107,551.3<br>108,673.2 |
| Dec              | 472,127.4              | 78,573.5             | 19,446.9                            | 1,912.1                       | 57,364.2             | 66,475.8             | 63,070.8             | 63,067.0                 | 3.8          | 3,291.0               | 115.2          | 959.5                              | 146,030.1                              | 70,923.1             | 62,034.0             | 60.8                            | 8,828.3            | 108,073.2              |
| 2018             |                        |                      |                                     |                               |                      |                      |                      |                          |              |                       |                |                                    |                                        |                      |                      |                                 |                    |                        |
| Jan              | 479,023.2              | 84,667.3             | 25,425.6                            | 1,887.9                       | 57,353.8             | 65,037.9             | 62,971.5             | 62,971.0                 | 0.5          | 2,028.4               | 38.0           | 797.4                              | 140,302.7                              | 79,221.9             | 71,713.5             | 60.8                            | 7,447.6            | 108,995.9              |
| Feb              | 481,390.1              | 84,420.1             | 25,223.6                            | 1,859.7                       | 57,336.8             | 63,780.2             | 62,717.7             | 62,700.1                 | 17.6         | 1,003.0               | 59.5           | 814.7                              | 141,167.2                              | 81,132.7             | 73,429.6             | 60.8                            | 7,642.3            | 110,075.               |
| Mar<br>Apr       | 478,720.6<br>486,754.0 | 87,253.6<br>87,272.9 | 27,915.0<br>26,735.2                | 1,843.7<br>2,545.1            | 57,495.0<br>57,992.6 | 64,875.2<br>63,571.1 | 63,791.2<br>62,249.6 | 63,784.0<br>62,183.9     | 7.2<br>65.7  | 997.0<br>1,243.8      | 87.0<br>77.7   | 722.2<br>760.4                     | 140,995.6<br>141,315.1                 | 74,153.3<br>84,465.3 | 67,003.9<br>77,599.4 | 60.8<br>60.8                    | 7,088.6<br>6,805.1 | 110,720.0<br>109,369.2 |
| May              | 498,061.6              | 83,616.2             | 24,140.5                            | 2,479.6                       | 56,996.1             | 73,907.4             | 72,462.0             | 72,413.6                 | 48.4         | 1,364.9               | 80.5           | 816.5                              | 143,681.4                              | 84,608.6             | 76,896.9             | 60.8                            | 7,650.8            | 111,431.0              |
| Jun              | 494,566.8              | 81,542.0             | 21,827.7                            | 2,777.7                       | 56,936.6             | 71,342.3             | 69,897.1             | 69,832.1                 | 65.1         | 1,342.7               | 102.5          | 784.3                              | 145,629.0                              | 83,427.1             | 77,313.8             | 60.8                            | 6,052.5            | 111,842.2              |
| Jul<br>Aug       | 498,683.2<br>498,938,1 | 85,496.1<br>82,837.8 | 26,406.6<br>23,901.2                | 2,569.4<br>2,489.2            | 56,520.0<br>56,447.4 | 71,566.6<br>71,354.4 | 70,218.9<br>69,995.2 | 70,161.6<br>69,948.5     | 57.3<br>46.6 | 1,236.8<br>1,239.4    | 110.9<br>119.8 | 937.3<br>913.9                     | 142,482.6<br>143,726.3                 | 87,029.5<br>88,563.4 | 79,993.3<br>81,400.3 | 60.8<br>60.8                    | 6,975.3<br>7,102.3 | 111,171.<br>111,542.   |
| Sep              | 498,938.1              | 79,310.0             | 23,901.2                            | 2,489.2                       | 53,960.1             | 72,229.3             | 70,959.6             | 70,955.7                 | 40.0         | 1,239.4               | 119.8          | 889.4                              | 146,641.3                              | 87,307.9             | 80,601.4             | 60.8                            | 6,645.7            | 110,728.6              |
| Oct              | 496,787.8              | 80,068.1             | 22,336.5                            | 2,556.1                       | 55,175.5             | 72,353.7             | 71,120.3             | 71,090.9                 | 29.4         | 1,155.6               | 77.9           | 745.9                              | 149,563.4                              | 83,264.7             | 75,960.1             | 60.8                            | 7,243.8            | 110,792.0              |
| Nov<br>Dec       | 503,708.6<br>503,427.3 | 80,750.7<br>80,338.8 | 22,812.4<br>21,455.5                | 2,607.4<br>2,722.0            | 55,330.9<br>56,161.3 | 72,263.3<br>72,314.0 | 71,034.6<br>71,059.2 | 70,969.3<br>71,052.3     | 65.3<br>6.9  | 1,120.0<br>1,124.4    | 108.7<br>130.5 | 741.8<br>847.9                     | 150,060.5<br>151,516.7                 | 85,239.8<br>83,093.9 | 78,382.5<br>73,320.1 | 60.8<br>60.8                    | 6,796.5<br>9,713.0 | 114,652.4<br>115,316.0 |
| 200              | 500, 127.0             | 50,000.0             | _1,100.0                            | 2,722.0                       | 20,101.0             | .2,01.10             | ,000.2               | 11,002.0                 | 0.0          | .,                    |                | 011.0                              | 101,010.1                              | 00,000.0             |                      | 60.0                            | 5,7 15.0           | 1.10,010.0             |
| 2019<br>Jon      | 504 044 0              | 70 505 5             | 20 202 4                            | 0 704 4                       | EE 440 C             | 72 440 0             | 70 006 4             | 70 40 4 0                | 44.0         | 000.4                 |                | 062 5                              | 140 447 0                              | 90 740 5             | 00 507 0             | 60.0                            | 7 070 0            | 114 405 1              |
| Jan              | 504,911.9              | 78,525.5             | 20,383.1                            | 2,724.4                       | 55,418.0             | 73,149.8             | 72,226.4             | 72,184.8                 | 41.6         | 923.4                 | -              | 963.5                              | 148,417.8                              | 89,719.5             | 82,587.9             | 60.8                            | 7,070.8            | 114,135.8              |