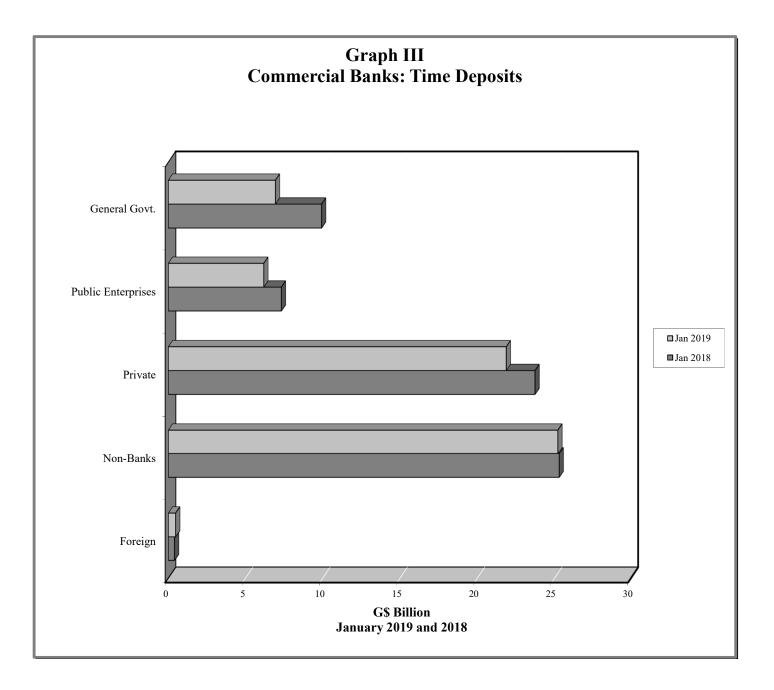

2019) |
| VIII | - | Commercial Banks: Liquid Assets (March 2009 – January 2019)                    |
| IX   | - | Commercial Banks: Reserve Requirements (March 2009 - January 2019)             |
| Х    | - | Banking System: Net Domestic Credit (March 2009 – January 2019)                |
| XI   | - | Banking System: Money and Quasi Money (March 2009 – January 2019)              |
| XII  | - | Bank Rate and Treasury Bill Rate (March 2009 – January 2019)                   |
| XIII | - | Commercial Banks: Prime and Average Lending Rates (March 2009 – January 2019)  |
| XIV  | - | Commercial Banks: Time and Savings Deposit Rates (March 2009 – January 2019)   |
| XV   | - | Market Exchange Rates (March 2009 – January 2019)                              |

GENERAL NOTES NOTES TO THE TABLES































### I. GENERAL NOTES

#### Symbols Used

- ... Indicates that data are not available;
- Indicates that the figure is zero or less than half the final digit shown or that the item does not exist;
- Used between two period (e.g. 2010-11 or July-September) to indicate the years or months covered including the beginning and the ending year or month as the case may be;
- / Used between years (e.g. 2010/11) to indicate a crop year or fiscal year.
- = Means incomplete data due probably to under-reporting or partial response by respondents.
- \* Means preliminary figures.
- \*\* Means revised figures.

In some cases, the individual items do not always sum up to the totals due to rounding.

#### Acknowledgement

The Bank of Guyana wishes to express its appreciation for the