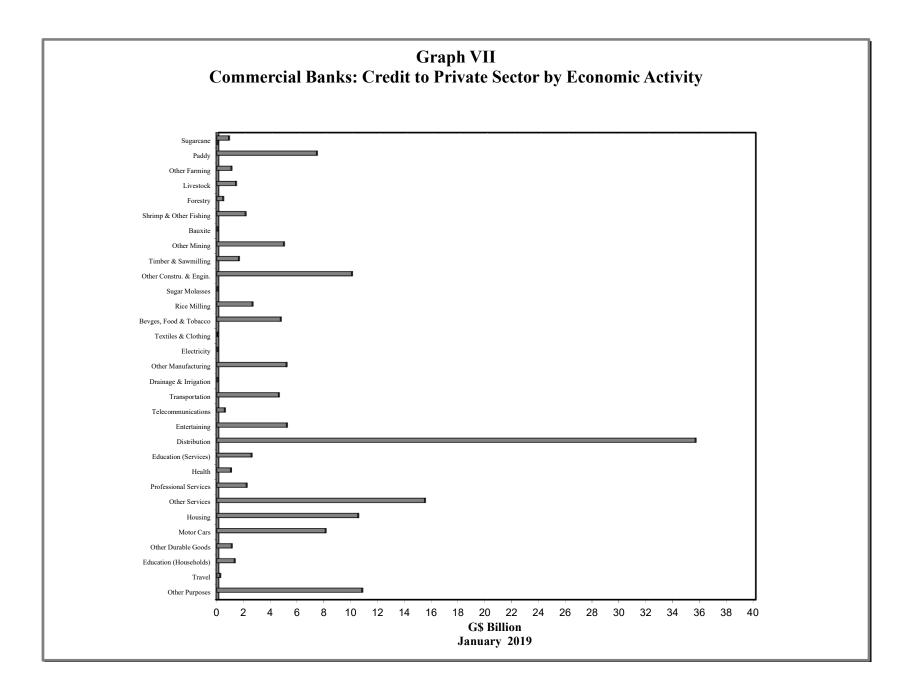

## 2. COMMERCIAL BANKS

| 2.1(a)  | Commercial Banks:   | Assets                                    |
|---------|---------------------|-------------------------------------------|
| 2.1(b)  | Commercial Banks:   | Liabilities, Capital and Reserves         |
| 2.2     | Commercial Banks:   | Total Deposits                            |
| 2.3     | Commercial Banks:   | Demand Deposits                           |
| 2.4     | Commercial Banks:   | Time Deposits                             |
| 2.5     | Commercial Banks:   | Savings Deposits                          |
| 2.6     | Commercial Banks:   | Time Deposits by Maturity                 |
| 2.7     | Commercial Banks:   | Debits and Credits on Savings Accounts    |
| 2.8     | Commercial Banks:   | Debits on Chequing Accounts               |
| 2.9     | Commercial Banks:   | Clearing Balances                         |
| 2.10(a) | Commercial Banks:   | Total Loans and Advances                  |
| 2.10(b) | Commercial Banks:   | Total Loans and Advances                  |
| 2.11    | Commercial Banks:   | Demand Loans and Advances                 |
| 2.12    | Commercial Banks:   | Term Loans and Advances                   |
| 2.13(a) | Commercial Banks:   | Loans and Advances to Residents by Sector |
| 2.13(b) | Commercial Banks:   | Loans and Advances to Residents by Sector |
|         |                     | Loans and Advances to Residents by Sector |
| 2.13(d) | Commercial Banks:   | Loans and Advances to Residents by Sector |
| 2.13(e) | Commercial Banks:   | Loans and Advances to Residents by Sector |
| 2.13(f) | Commercial Banks:   | Loans and Advances to Residents by Sector |
| 2.13(g) | Commercial Banks:   | Loans and Advances to Residents by Sector |
| 2.13(h) | Commercial Banks:   | Loans and Advances to Residents by Sector |
| 2.14    | Commercial Banks:   | Liquid Assets                             |
| 2.15    | Commercial Banks:   | Minimum Reserve Requirements              |
| 2.16(a) | Foreign Exchange In | ntervention                               |
|         |                     |                                           |