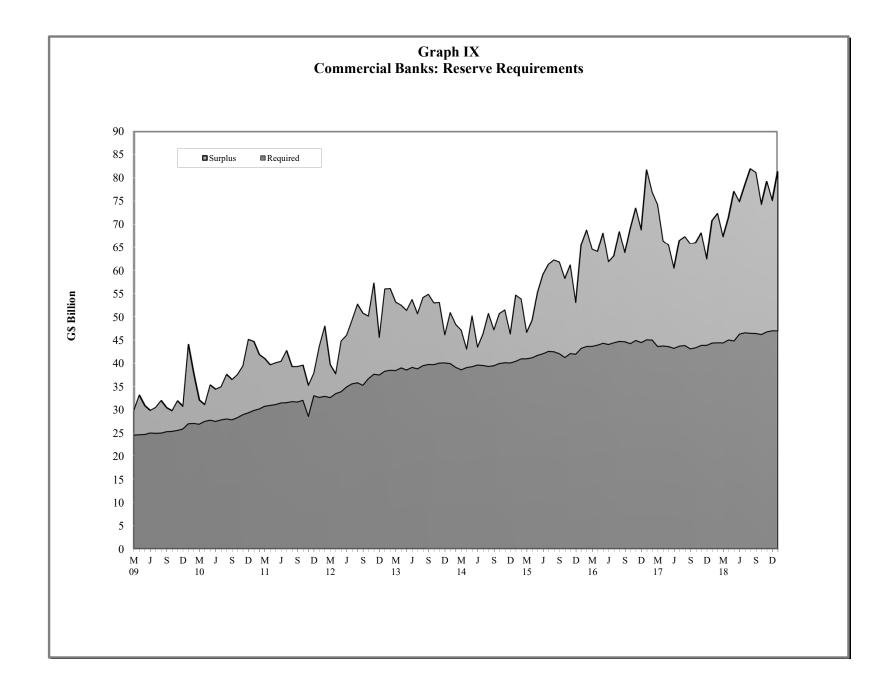

## 2. COMMERCIAL BANKS

| 2.1(a)  | Commercial Banks:   | Assets                                    |
|---------|---------------------|-------------------------------------------|
| 2.1(b)  | Commercial Banks:   | Liabilities, Capital and Reserves         |
| 2.2     | Commercial Banks:   | Total Deposits                            |
| 2.3     | Commercial Banks:   | Demand Deposits                           |
| 2.4     | Commercial Banks:   | Time Deposits                             |
| 2.5     | Commercial Banks:   | Savings Deposits                          |
| 2.6     | Commercial Banks:   | Time Deposits by Maturity                 |
| 2.7     | Commercial Banks:   | Debits and Credits on Savings Accounts    |
| 2.8     | Commercial Banks:   | Debits on Chequing Accounts               |
| 2.9     | Commercial Banks:   | Clearing Balances                         |
| 2.10(a) | Commercial Banks:   | Total Loans and Advances                  |
| 2.10(b) | Commercial Banks:   | Total Loans and Advances                  |
| 2.11    | Commercial Banks:   | Demand Loans and Advances                 |
| 2.12    | Commercial Banks:   | Term Loans and Advances                   |
| 2.13(a) | Commercial Banks:   | Loans and Advances to Residents by Sector |
| 2.13(b) | Commercial Banks:   | Loans and Advances to Residents by Sector |
|         |                     | Loans and Advances to Residents by Sector |
| 2.13(d) | Commercial Banks:   | Loans and Advances to Residents by Sector |
| 2.13(e) | Commercial Banks:   | Loans and Advances to Residents by Sector |
| 2.13(f) | Commercial Banks:   | Loans and Advances to Residents by Sector |
| 2.13(g) | Commercial Banks:   | Loans and Advances to Residents by Sector |
| 2.13(h) | Commercial Banks:   | Loans and Advances to Residents by Sector |
| 2.14    | Commercial Banks:   | Liquid Assets                             |
| 2.15    | Commercial Banks:   | Minimum Reserve Requirements              |
| 2.16(a) | Foreign Exchange In | ntervention                               |
|         |                     |                                           |