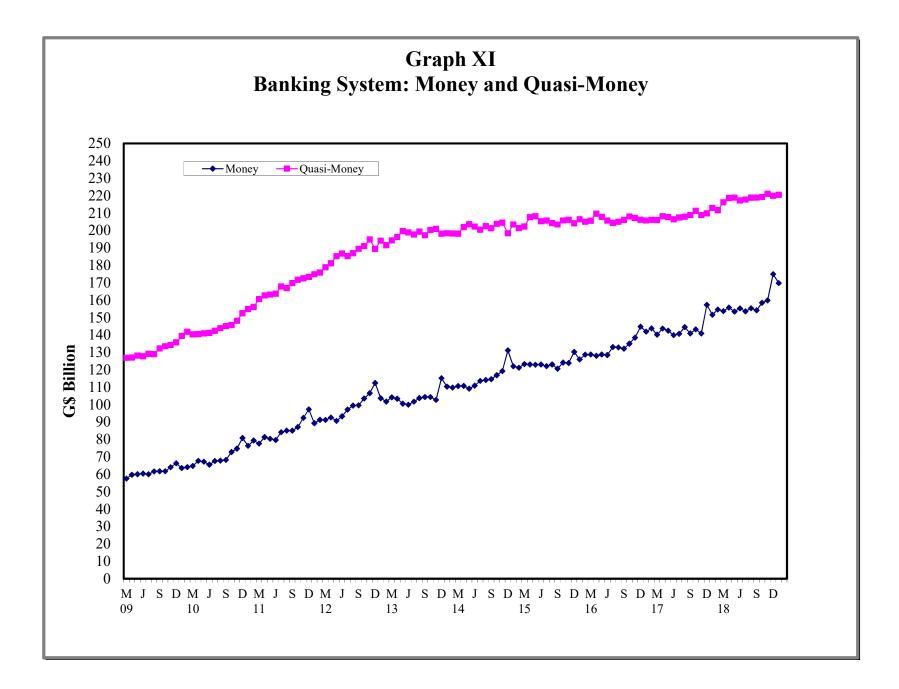

#### 3. BANKING SYSTEM

- 3.1 Monetary Survey
- 3.2 International Reserves and Foreign Assets