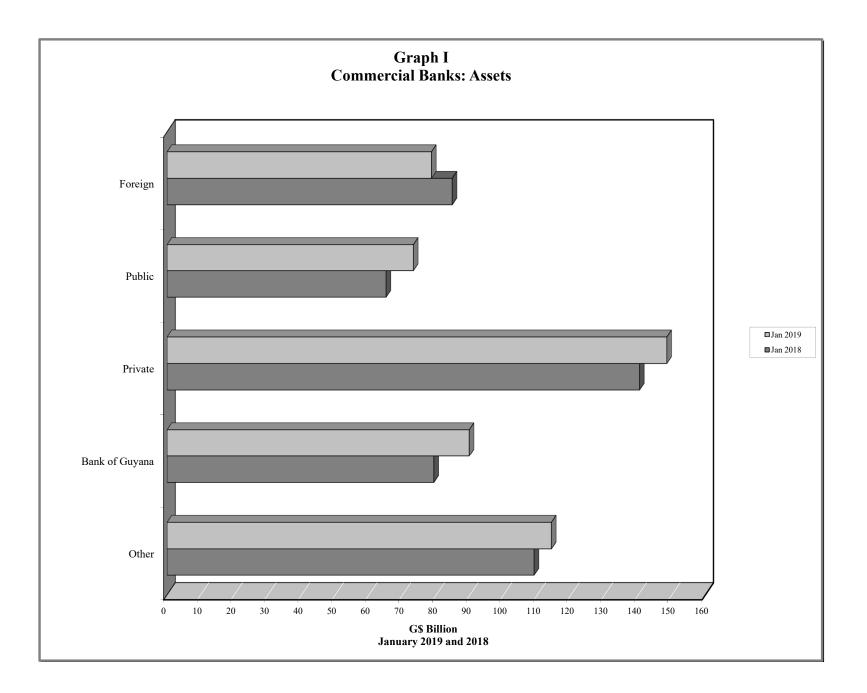

#### COMMERCIAL BANKS: ASSETS (G\$ MILLION)

|                  |                        |                      |                                     |                               |                      |                      |                      |                          | (Οφ          | MILLION)              |                |                                    |                                        |                      |                      |                                 | 1                  | able 2.1 (a            |
|------------------|------------------------|----------------------|-------------------------------------|-------------------------------|----------------------|----------------------|----------------------|--------------------------|--------------|-----------------------|----------------|------------------------------------|----------------------------------------|----------------------|----------------------|---------------------------------|--------------------|------------------------|
|                  |                        |                      | Foreig                              | n Sector                      |                      |                      |                      | Public \$                |              | -                     |                | Non-Bank                           | Priv. Sect.                            |                      | Bank of              | Guyana                          |                    | ,                      |
| End of<br>Period | Total<br>Assets        | Total                | Bal. due<br>from<br>Banks<br>Abroad | Loans to<br>Non-<br>Residents | Other                | Total                | Centra<br>Total      | al Governm<br>Securities |              | Public<br>Enterprises | Other          | Financial<br>Institutions<br>Loans | Loans &<br>Advances<br>&<br>Securities | Total                | Deposits             | External<br>Payment<br>Deposits | Currency           | Other                  |
| 2009             | 253,760.1              | 44,979.3             | 16,641.7                            | 1,092.3                       | 27,245.3             | 62,081.0             | 59,386.6             | 59,364.1                 | 22.5         | 2,641.3               | 53.0           | 103.0                              | 66,979.9                               | 35,829.9             | 32,070.4             | 61.7                            | 3,697.8            | 43,787.1               |
| 2010             | 296,125.6              | 47,126.3             | 15,796.6                            | 1,332.3                       | 29,997.4             | 70,197.8             | 67,065.6             | 67,057.3                 | 8.2          | 3,085.2               | 47.1           | 15.5                               | 78,307.7                               | 45,384.4             | 40,842.7             | 61.1                            | 4,480.6            | 55,093.9               |
| 2011<br>2012     | 328,165.6<br>378,123.6 | 53,126.1<br>64,086.5 | 25,578.5<br>32,461.9                | 1,171.1                       | 26,376.5<br>30,429.2 | 77,508.2             | 73,417.5<br>69,249.1 |                          | 1.9          | 4,030.9               | 59.8           | 31.1<br>359.5                      | 94,238.2                               | 41,055.6<br>48,899.5 | 36,206.6             | 61.0                            | 4,787.9            | 62,206.5               |
| 2012<br>2013     | 378,123.6<br>413,604.7 | 64,086.5<br>61,845.1 | 32,461.9<br>23,628.5                | 1,195.4<br>1,967.9            | 30,429.2<br>36,248.7 | 72,971.5<br>82,027.1 | 69,249.1<br>79,432.9 | 69,247.0<br>79,431.6     | 2.1<br>1.4   | 3,661.2<br>2,587.5    | 61.2<br>6.7    | 359.5<br>835.9                     | 112,969.7<br>128,286.9                 | 48,899.5<br>53,681.6 | 41,182.0<br>47,056.5 | 61.0<br>61.0                    | 7,656.4<br>6,564.0 | 78,836.8<br>86,928.1   |
| 2014             |                        |                      |                                     |                               |                      |                      |                      |                          |              |                       |                |                                    |                                        |                      |                      |                                 |                    |                        |
| Mar              | 397,445.7              | 57,199.0             | 20,244.6                            | 1,943.3                       | 35,011.1             | 77,307.3             | 73,758.2             | 73,753.4                 | 4.8          | 3,547.1               | 1.9            | 895.1                              | 127,593.1                              | 50,510.2             | 46,061.9             | 61.0                            | 4,387.2            | 83,941.1               |
| Jun              | 403,401.0              | 66,853.7             | 28,906.5                            | 2,041.5                       | 35,905.7             | 72,174.3             | 68,445.7             | 68,444.4                 | 1.3          | 3,724.4               | 4.1            | 881.9                              | 129,448.7                              | 47,380.0             | 42,453.3             | 61.0                            | 4,865.6            | 86,662.5               |
| Sep<br>Dec       | 407,964.9<br>421,804.0 | 68,274.9<br>73,838.0 | 28,973.8<br>30,211.4                | 2,004.0<br>2,958.4            | 37,297.1<br>40,668.3 | 67,376.3<br>63,426.8 | 64,388.4<br>61,027.5 | 64,388.2<br>61,007.3     | 0.1<br>20.2  | 2,983.1<br>2,398.8    | 4.9<br>0.5     | 972.3<br>1,406.2                   | 131,445.1<br>137,735.9                 | 51,455.5<br>53,376.3 | 47,373.0<br>46,968.7 | 61.0<br>61.0                    | 4,021.5<br>6,346.6 | 88,440.7<br>92,020.8   |
| 2015             |                        |                      |                                     |                               |                      |                      |                      |                          |              |                       |                |                                    |                                        |                      |                      |                                 |                    |                        |
| Mar              | 426,224.7              | 82,935.0             | 40,284.6                            | 2,459.5                       | 40,191.0             | 62,039.4             | 59,920.0             | 59,919.5                 | 0.5          | 2,119.0               | 0.4            | 1,370.5                            | 134,677.0                              | 52,714.5             | 46,901.7             | 61.0                            | 5,751.8            | 92,488.3               |
| Jun              | 437,161.2              | 79,365.7             | 35,673.9                            | 2,414.8                       | 41,277.0             | 60,291.7             | 58,463.7             | 58,461.5                 | 2.2          | 1,827.6               | 0.3            | 1,443.1                            | 135,218.6                              | 66,558.1             | 60,697.1             | 61.0                            | 5,799.9            | 94,284.1               |
| Sep<br>Dec       | 433,831.1<br>442,903.2 | 69,841.3<br>73,750.5 | 28,003.9<br>29,365.7                | 2,476.5<br>2,728.5            | 39,361.0<br>41,656.4 | 62,802.9<br>65,702.2 | 60,963.1<br>63,704.0 | 60,961.3<br>63,704.0     | 1.8<br>0.0   | 1,837.0<br>1,953.9    | 2.8<br>44.3    | 1,719.7<br>1,504.1                 | 136,017.4<br>142,561.5                 | 68,341.5<br>61,507.9 | 62,633.0<br>53,606.8 | 61.0<br>61.0                    | 5,647.5<br>7,840.1 | 95,108.3<br>97,876.9   |
| Dec              | 442,303.2              | 10,100.0             | 28,505.7                            | 2,720.0                       | 41,030.4             | 03,702.2             | 03,704.0             | 03,704.0                 | 0.0          | 1,855.8               | 44.5           | 1,304.1                            | 142,501.5                              | 01,507.5             | 33,000.0             | 01.0                            | 7,040.1            | 31,010.8               |
| 2016<br>Mar      | 455,249.7              | 77 000 0             | 34,480.4                            | 0 100 7                       | 40,267.9             | 67.046.0             | 65 224 F             | 65 004 4                 | 0.1          | 1,910.8               | 1.1            | 812.5                              | 120 262 0                              | 70 070 7             | 62 022 F             | 61.0                            | 6 204 2            | 99,566. <sup>-</sup>   |
| Jun              | 455,249.7              | 77,882.0<br>78,649.2 | 32,678.4                            | 3,133.7<br>2,760.6            | 40,267.9             | 67,246.3<br>68,379.0 | 65,334.5<br>66,404.9 | 65,334.4<br>66,404.8     | 0.1<br>0.2   | 1,910.8               | 1.1<br>96.0    | 800.3                              | 139,363.9<br>139,767.7                 | 70,378.7<br>67,941.3 | 63,923.5<br>62,365.0 | 60.8                            | 6,394.2<br>5,515.4 | 99,566.<br>99,932.     |
| Sep              | 467,018.0              | 80,192.4             | 29,278.8                            | 2,880.9                       | 48,032.7             | 68,258.8             | 66,193.1             | 66,191.6                 | 1.4          | 1,908.2               | 157.5          | 998.6                              | 140,830.5                              | 73,945.7             | 68,415.8             | 60.8                            | 5,469.1            | 102,792.0              |
| Dec              | 467,298.4              | 73,398.8             | 19,552.3                            | 2,685.2                       | 51,161.2             | 68,107.7             | 66,172.8             | 66,172.0                 | 0.7          | 1,773.7               | 161.3          | 1,252.7                            | 144,280.9                              | 75,238.0             | 66,824.4             | 60.8                            | 8,352.8            | 105,020.3              |
| 2017             |                        |                      |                                     |                               |                      |                      |                      |                          |              |                       |                |                                    |                                        |                      |                      |                                 |                    |                        |
| Jan              | 475,511.0              | 72,808.2             | 18,876.1                            | 2,423.4                       | 51,508.8             | 67,499.7             | 66,161.7             | 66,160.7                 | 1.1          | 1,225.7               | 112.3          | 1,219.3                            | 141,388.5                              | 88,154.6             | 81,052.9             | 60.8                            | 7,040.9            | 104,440.6              |
| Feb<br>Mar       | 469,066.1<br>462,017.9 | 74,786.3<br>68,770.6 | 21,128.2<br>14,954.9                | 1,897.1<br>1,991.2            | 51,761.1<br>51,824.6 | 64,266.5<br>65,197.9 | 62,685.9<br>63,355.0 | 62,685.0<br>63,354.0     | 0.8<br>1.0   | 1,510.1<br>1,795.4    | 70.5<br>47.5   | 922.7<br>800.8                     | 140,193.9<br>139,840.4                 | 82,486.5<br>81,036.5 | 76,735.8<br>74,427.3 | 60.8<br>60.8                    | 5,689.9<br>6,548.4 | 106,410.2<br>106,371.3 |
| Apr              | 466,983.9              | 73,069.7             | 20,134.7                            | 1,603.7                       | 51,331.3             | 65,007.9             | 63,173.8             | 63,172.2                 | 1.6          | 1,759.8               | 74.3           | 792.6                              | 140,925.6                              | 78,595.2             | 72,075.3             | 60.8                            | 6,459.1            | 108,593.               |
| May              | 462,634.4              | 77,044.6             | 23,633.6                            | 1,360.9                       | 52,050.1             | 64,534.0             | 62,844.0             | 62,843.0                 | 1.0          | 1,565.0               | 124.9          | 917.5                              | 140,053.8                              | 72,535.9             | 66,164.7             | 60.8                            | 6,310.4            | 107,548.               |
| Jun<br>Jul       | 455,838.9<br>462,691.4 | 76,726.1<br>79,274.5 | 25,221.0<br>27,664.3                | 1,318.8<br>1,836.2            | 50,186.2<br>49,774.0 | 64,407.4<br>63,560.1 | 62,602.8<br>62,132.6 | 62,601.9<br>62,132.3     | 0.9<br>0.3   | 1,691.9<br>1,306.1    | 112.7<br>121.4 | 854.9<br>805.9                     | 140,528.0<br>139,679.5                 | 66,727.8<br>71,620.5 | 60,644.2<br>65,482.2 | 60.8<br>60.8                    | 6,022.8<br>6,077.5 | 106,594.9<br>107,750.9 |
| Aug              | 463,129.8              | 79,325.8             | 24,267.7                            | 1,887.7                       | 53,170.3             | 64,113.0             | 62,442.0             | 62,441.7                 | 0.3          | 1,548.6               | 122.3          | 721.7                              | 139,665.2                              | 71,980.4             | 65,986.7             | 60.8                            | 5,932.8            | 107,323.               |
| Sep              | 460,256.7              | 75,961.7             | 22,931.3                            | 2,006.9                       | 51,023.5             | 63,929.2             | 62,514.5             | 62,513.5                 | 1.0          | 1,302.4               | 112.2          | 737.6                              | 141,032.2                              | 71,892.6             | 65,724.1             | 60.8                            | 6,107.6            | 106,703.5              |
| Oct<br>Nov       | 465,852.9<br>472,127.4 | 78,351.2<br>80,150.7 | 20,328.8<br>21,882.4                | 1,784.7<br>1,912.1            | 56,237.7<br>56,356.2 | 65,140.0<br>64,713.4 | 63,457.3<br>63,059.0 | 63,453.1<br>63,057.3     | 4.2<br>1.7   | 1,568.7<br>1,539.2    | 114.0<br>115.2 | 750.1<br>829.3                     | 141,337.2<br>141,833.3                 | 72,723.1<br>75,927.6 | 65,940.1<br>68,710.9 | 60.8<br>60.8                    | 6,722.2<br>7,155.8 | 107,551.3<br>108,673.2 |
| Dec              | 472,127.4              | 78,573.5             | 19,446.9                            | 1,912.1                       | 57,364.2             | 66,475.8             | 63,070.8             | 63,067.0                 | 3.8          | 3,291.0               | 115.2          | 959.5                              | 146,030.1                              | 70,923.1             | 62,034.0             | 60.8                            | 8,828.3            | 108,073.2              |
| 2018             |                        |                      |                                     |                               |                      |                      |                      |                          |              |                       |                |                                    |                                        |                      |                      |                                 |                    |                        |
| Jan              | 479,023.2              | 84,667.3             | 25,425.6                            | 1,887.9                       | 57,353.8             | 65,037.9             | 62,971.5             | 62,971.0                 | 0.5          | 2,028.4               | 38.0           | 797.4                              | 140,302.7                              | 79,221.9             | 71,713.5             | 60.8                            | 7,447.6            | 108,995.9              |
| Feb              | 481,390.1              | 84,420.1             | 25,223.6                            | 1,859.7                       | 57,336.8             | 63,780.2             | 62,717.7             | 62,700.1                 | 17.6         | 1,003.0               | 59.5           | 814.7                              | 141,167.2                              | 81,132.7             | 73,429.6             | 60.8                            | 7,642.3            | 110,075.               |
| Mar<br>Apr       | 478,720.6<br>486,754.0 | 87,253.6<br>87,272.9 | 27,915.0<br>26,735.2                | 1,843.7<br>2,545.1            | 57,495.0<br>57,992.6 | 64,875.2<br>63,571.1 | 63,791.2<br>62,249.6 | 63,784.0<br>62,183.9     | 7.2<br>65.7  | 997.0<br>1,243.8      | 87.0<br>77.7   | 722.2<br>760.4                     | 140,995.6<br>141,315.1                 | 74,153.3<br>84,465.3 | 67,003.9<br>77,599.4 | 60.8<br>60.8                    | 7,088.6<br>6,805.1 | 110,720.0<br>109,369.2 |
| May              | 498,061.6              | 83,616.2             | 24,140.5                            | 2,479.6                       | 56,996.1             | 73,907.4             | 72,462.0             | 72,413.6                 | 48.4         | 1,364.9               | 80.5           | 816.5                              | 143,681.4                              | 84,608.6             | 76,896.9             | 60.8                            | 7,650.8            | 111,431.0              |
| Jun              | 494,566.8              | 81,542.0             | 21,827.7                            | 2,777.7                       | 56,936.6             | 71,342.3             | 69,897.1             | 69,832.1                 | 65.1         | 1,342.7               | 102.5          | 784.3                              | 145,629.0                              | 83,427.1             | 77,313.8             | 60.8                            | 6,052.5            | 111,842.2              |
| Jul<br>Aug       | 498,683.2<br>498,938,1 | 85,496.1<br>82,837.8 | 26,406.6<br>23,901.2                | 2,569.4<br>2,489.2            | 56,520.0<br>56,447.4 | 71,566.6<br>71,354.4 | 70,218.9<br>69,995.2 | 70,161.6<br>69,948.5     | 57.3<br>46.6 | 1,236.8<br>1,239.4    | 110.9<br>119.8 | 937.3<br>913.9                     | 142,482.6<br>143,726.3                 | 87,029.5<br>88,563.4 | 79,993.3<br>81,400.3 | 60.8<br>60.8                    | 6,975.3<br>7,102.3 | 111,171.<br>111,542.   |
| Sep              | 498,938.1              | 79,310.0             | 23,901.2                            | 2,489.2                       | 53,960.1             | 72,229.3             | 70,959.6             | 70,955.7                 | 40.0         | 1,239.4               | 119.8          | 889.4                              | 146,641.3                              | 87,307.9             | 80,601.4             | 60.8                            | 6,645.7            | 110,728.6              |
| Oct              | 496,787.8              | 80,068.1             | 22,336.5                            | 2,556.1                       | 55,175.5             | 72,353.7             | 71,120.3             | 71,090.9                 | 29.4         | 1,155.6               | 77.9           | 745.9                              | 149,563.4                              | 83,264.7             | 75,960.1             | 60.8                            | 7,243.8            | 110,792.0              |
| Nov<br>Dec       | 503,708.6<br>503,427.3 | 80,750.7<br>80,338.8 | 22,812.4<br>21,455.5                | 2,607.4<br>2,722.0            | 55,330.9<br>56,161.3 | 72,263.3<br>72,314.0 | 71,034.6<br>71,059.2 | 70,969.3<br>71,052.3     | 65.3<br>6.9  | 1,120.0<br>1,124.4    | 108.7<br>130.5 | 741.8<br>847.9                     | 150,060.5<br>151,516.7                 | 85,239.8<br>83,093.9 | 78,382.5<br>73,320.1 | 60.8<br>60.8                    | 6,796.5<br>9,713.0 | 114,652.4<br>115,316.0 |
| 200              | 500, 127.0             | 50,000.0             | _1,100.0                            | 2,722.0                       | 20,101.0             | .2,01.10             | ,000.2               | 11,002.0                 | 0.0          | .,                    |                | 011.0                              | 101,010.1                              | 00,000.0             |                      | 60.0                            | 5,7 15.0           | 1.10,010.0             |
| 2019<br>Jon      | 504 044 0              | 70 505 5             | 20 202 4                            | 0 704 4                       | EE 440 C             | 72 440 0             | 70 006 4             | 70 40 4 0                | 44.0         | 000.4                 |                | 062 5                              | 140 447 0                              | 90 740 5             | 00 507 0             | 60.0                            | 7 070 0            | 114 405 1              |
| Jan              | 504,911.9              | 78,525.5             | 20,383.1                            | 2,724.4                       | 55,418.0             | 73,149.8             | 72,226.4             | 72,184.8                 | 41.6         | 923.4                 | -              | 963.5                              | 148,417.8                              | 89,719.5             | 82,587.9             | 60.8                            | 7,070.8            | 114,135.8              |