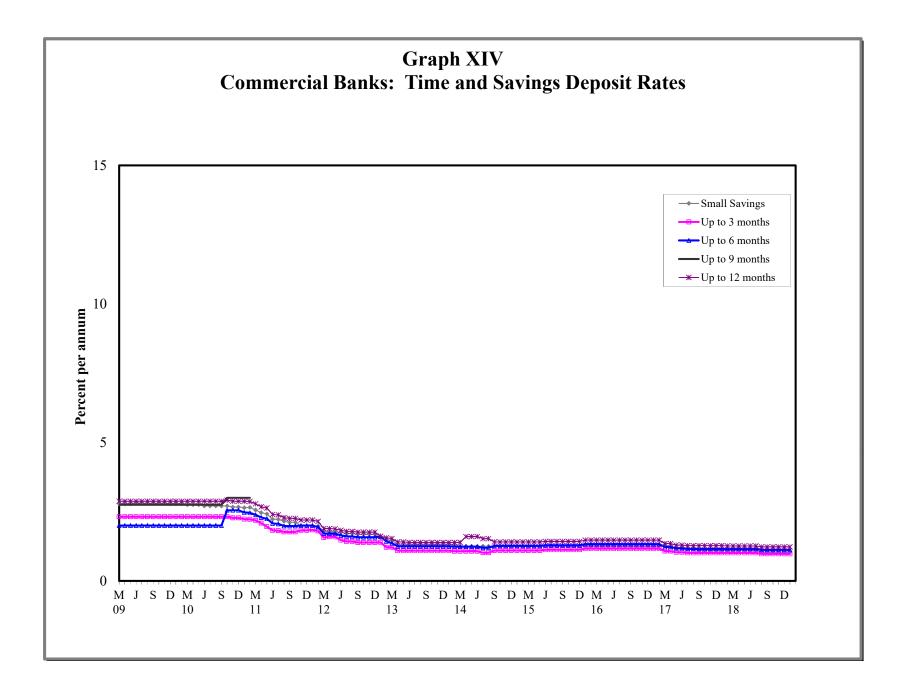

#### 4. MONEY, CAPITAL MARKET RATES AND OFFICIAL EXCHANGE RATES

- 4.1 Guyana: Selected Interest Rates
- 4.2 Commercial Banks: Selected Interest Rates
- 4.3 Comparative Treasury Bill Rates and Bank Rates
- 4.4 Changes in Bank of Guyana Transaction Exchange Rate (G\$\US\$)
- 4.5 Exchange Rate (G)US
- 4.6 Monthly Average Market Exchange Rates