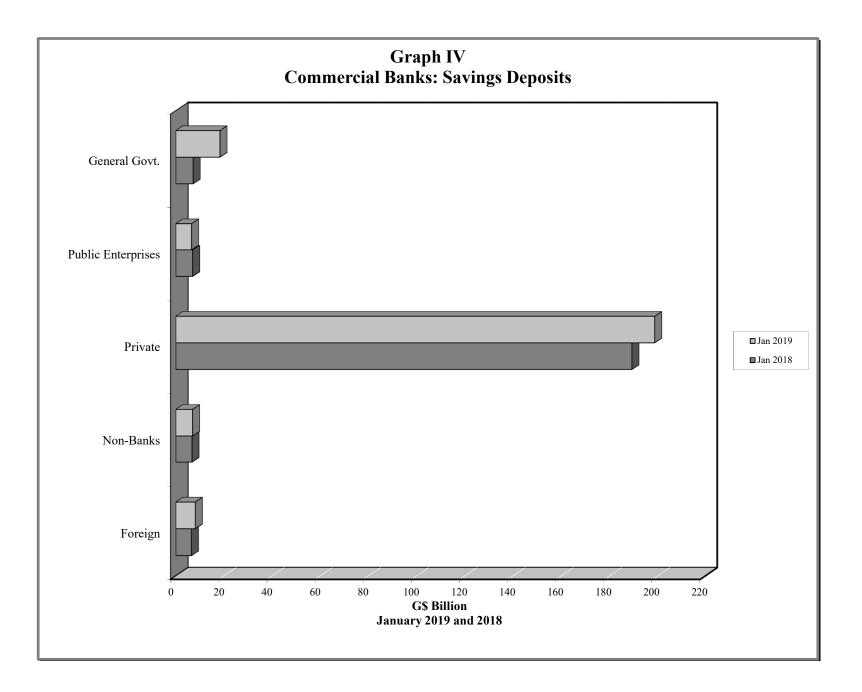

19) |
| VIII | - | Commercial Banks: Liquid Assets (March 2009 – January 2019)                    |
| IX   | - | Commercial Banks: Reserve Requirements (March 2009 - January 2019)             |
| Х    | - | Banking System: Net Domestic Credit (March 2009 – January 2019)                |
| XI   | - | Banking System: Money and Quasi Money (March 2009 – January 2019)              |
| XII  | - | Bank Rate and Treasury Bill Rate (March 2009 – January 2019)                   |
| XIII | - | Commercial Banks: Prime and Average Lending Rates (March 2009 – January 2019)  |
| XIV  | - | Commercial Banks: Time and Savings Deposit Rates (March 2009 – January 2019)   |
| XV   | - | Market Exchange Rates (March 2009 – January 2019)                              |

GENERAL NOTES NOTES TO THE TABLES































### I. GENERAL NOTES

#### Symbols Used

- ... Indicates that data are not available;
- Indicates that the figure is zero or less than half the final digit shown or that the item does not exist;
- Used between two period (e.g. 2010-11 or July-September) to indicate the years or months covered including the beginning and the ending year or month as the case may be;
- / Used between years (e.g. 2010/11) to indicate a crop year or fiscal year.
- = Means incomplete data due probably to under-reporting or partial response by respondents.
- \* Means preliminary figures.
- \*\* Means revised figures.

In some cases, the individual items do not always sum up to the totals due to rounding.

#### Acknowledgement

The Bank of Guyana wishes to express its appreciation for the a