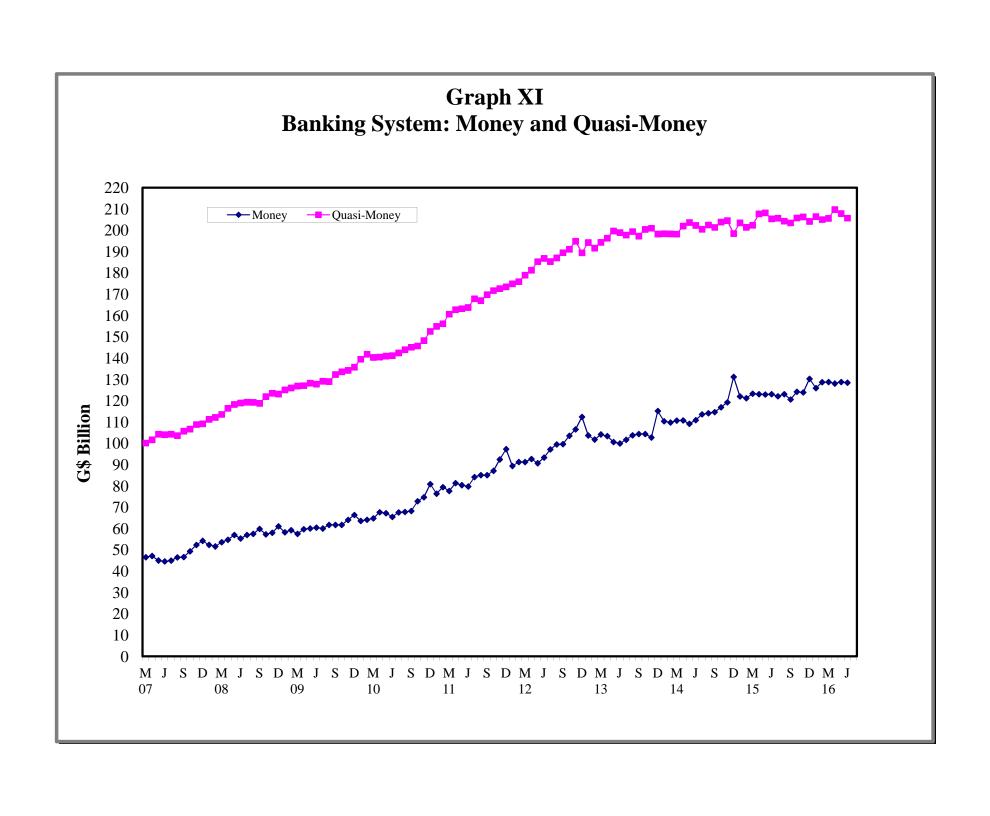

(June 2016) |
| VIII | - | Commercial Banks: Liquid Assets (March 2006 – June 2016)                    |
| IX   | - | Commercial Banks: Reserve Requirements (March 2006 – June 2016)             |
| X    | - | Banking System: Net Domestic Credit (March 2006 – June 2016)                |
| XI   | - | Banking System: Money and Quasi Money (March 2006 – June 2016)              |
| XII  | - | Bank Rate and Treasury Bill Rate (March 2006 – June 2016)                   |
| XIII | - | Commercial Banks: Prime and Average Lending Rates (March 2006 – June 2016)  |
| XIV  | - | Commercial Banks: Time and Savings Deposit Rates (March 2006 – June 2016)   |
| XV   | - | Market Exchange Rates (March 2006 – June 2016)                              |

GENERAL NOTES

NOTES TO THE TABLES

























Graph XIII
Commercial Banks: Prime and Average\* Lending Rate







# I. GENERAL NOTES

# **Symbols Used**

- ... Indicates that data are not available;
- Indicates that the figure is zero or less than half the final digit shown or that the item does not exist;
- Used between two period (e.g. 2010-11 or July-September) to indicate the years or months covered including the beginning and the ending year or month as the case may be;
- / Used between years (e.g. 2010/11) to indicate a crop year or fiscal year.
- Means incomplete data due probably to under-reporting or partial response by respondents.
- \* Means preliminary figures.
- \*\* Means revised figures.

In some cases, the individual items do not always sum up to the totals due to rounding.

# Acknowledgement

The Bank of Guyana w