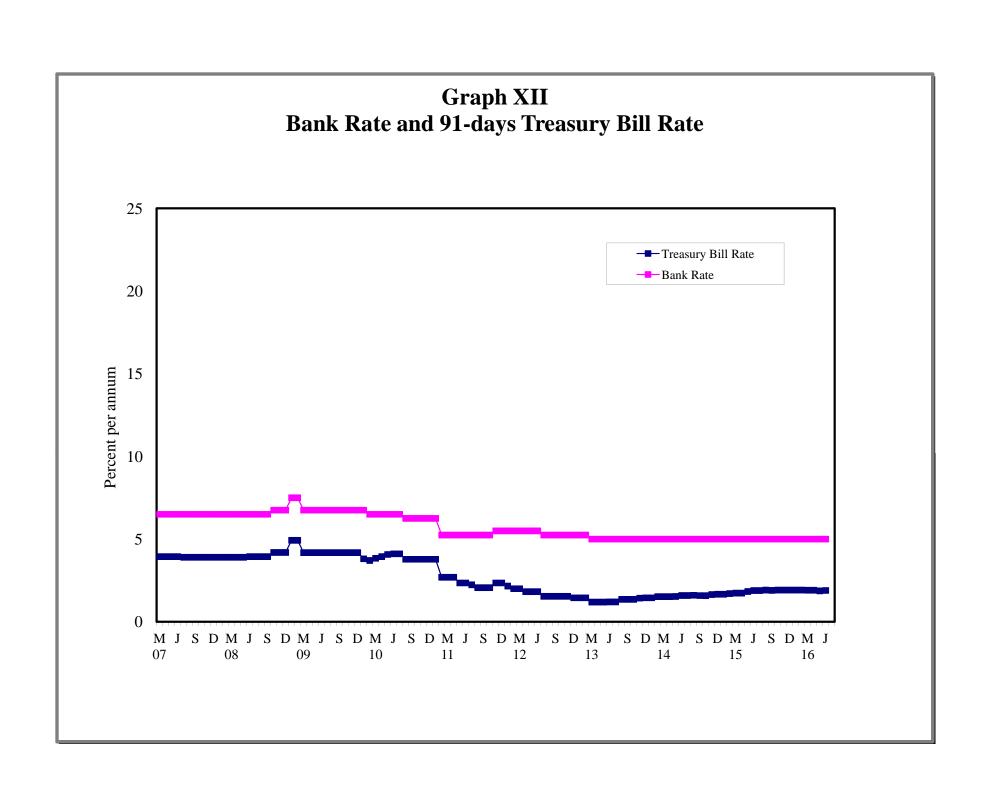

June 2016) |
| VIII | - | Commercial Banks: Liquid Assets (March 2006 – June 2016)                    |
| IX   | - | Commercial Banks: Reserve Requirements (March 2006 – June 2016)             |
| X    | - | Banking System: Net Domestic Credit (March 2006 – June 2016)                |
| XI   | - | Banking System: Money and Quasi Money (March 2006 – June 2016)              |
| XII  | - | Bank Rate and Treasury Bill Rate (March 2006 – June 2016)                   |
| XIII | - | Commercial Banks: Prime and Average Lending Rates (March 2006 – June 2016)  |
| XIV  | - | Commercial Banks: Time and Savings Deposit Rates (March 2006 – June 2016)   |
| XV   | - | Market Exchange Rates (March 2006 – June 2016)                              |

GENERAL NOTES

NOTES TO THE TABLES

























Graph XIII
Commercial Banks: Prime and Average\* Lending Rate







# I. GENERAL NOTES

# **Symbols Used**

- ... Indicates that data are not available;
- Indicates that the figure is zero or less than half the final digit shown or that the item does not exist;
- Used between two period (e.g. 2010-11 or July-September) to indicate the years or months covered including the beginning and the ending year or month as the case may be;
- / Used between years (e.g. 2010/11) to indicate a crop year or fiscal year.
- Means incomplete data due probably to under-reporting or partial response by respondents.
- \* Means preliminary figures.
- \*\* Means revised figures.

In some cases, the individual items do not always sum up to the totals due to rounding.

# Acknowledgement

The Bank of Guyana wis