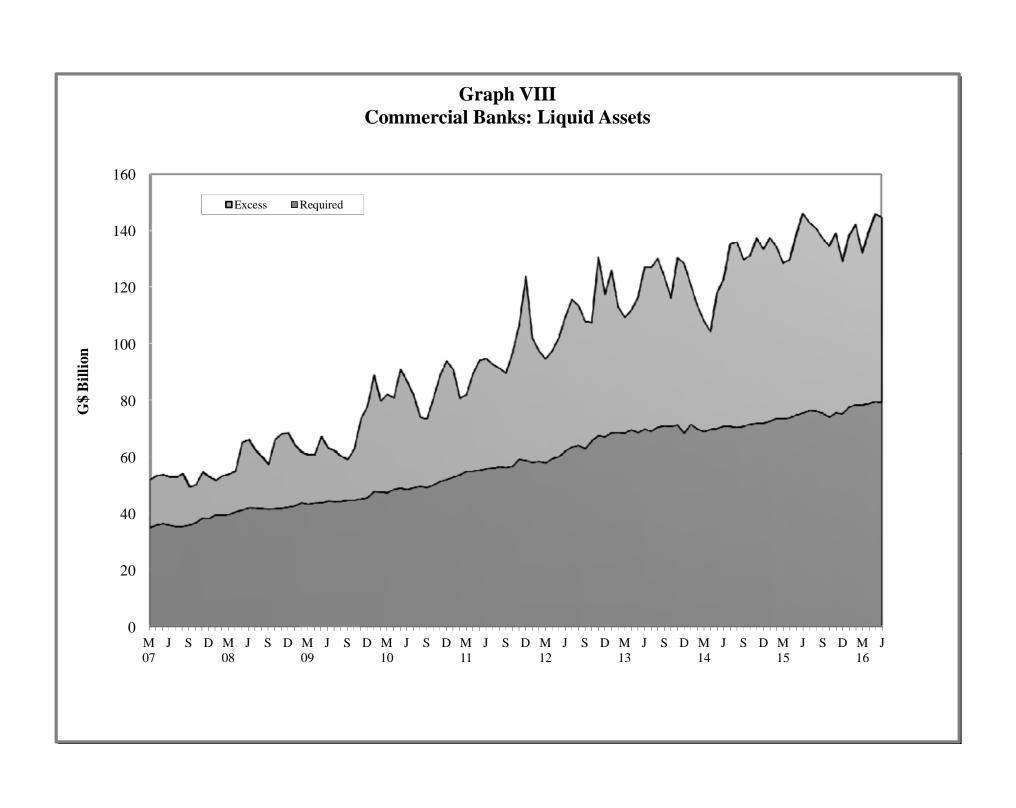

#### COMMERCIAL BANKS: SAVINGS DEPOSITS

(G\$Million)

Table 2.5

|              | Total Dep.             |                        |                      |                    | Publi              | c Sector       |            |                    |                        | Private Sect         | or                     | Non-Bar            | nk Fin. Inst | itutions           | Table 2.5          |
|--------------|------------------------|------------------------|----------------------|--------------------|--------------------|----------------|------------|--------------------|------------------------|----------------------|------------------------|--------------------|--------------|--------------------|--------------------|
| End of       | Residents              | Total                  | Total                |                    | General Go         |                |            | Public Non-        |                        |                      |                        |                    |              |                    | Foreign            |
| Period       | & Non-                 | Residents              | Public               |                    | Central            | Local          |            | Fin.               | Total                  | Business             | Individual             | Total              | Public       | Private            | Sector             |
|              | Residents              |                        | Sector               | Total              | Gov't              | Gov't          | Other      | Enterprises        |                        | Enterprises          | Customers              |                    |              |                    |                    |
|              |                        |                        |                      |                    |                    |                |            |                    |                        |                      |                        |                    |              |                    |                    |
| 2006         | 88,599.5               | 86,206.9               | 3,927.0              | 1,614.5            | 1,546.3            | 64.8           | 3.4        | 2,312.5            | 80,652.8               | 4,188.2              | 76,464.7               | 1,627.1            | 444.8        | 1,182.3            | 2,392.6            |
| 2007         | 101,653.0              | 98,729.5               | 4,009.7              | 2,200.7            | 2,113.5            | 83.0           | 4.2        | 1,809.0            | 93,575.8               | 4,907.4              | 88,668.3               | 1,144.0            | 46.1         | 1,098.0            | 2,923.4            |
| 2008         | 115,642.3              | 113,602.5              | 5,454.3              | 2,336.3            | 2,229.1            | 103.2          | 4.0        | 3,118.0            | 107,471.8              | 9,820.3              | 97,651.5               | 676.5              | 16.6         | 659.9              | 2,039.8            |
| 2009         | 130,763.6              | 126,753.2              | 7,793.0              | 1,869.6            | 1,745.4            | 120.2          | 4.0        | 5,923.4            | 117,187.9              | 10,003.8             | 107,184.0              | 1,772.2            | 16.8         | 1,755.4            | 4,010.5            |
| 2010         | 153,842.0              | 149,128.4              | 13,987.4             | 4,005.2            | 3,892.1            | 108.7          | 4.4        | 9,982.2            | 132,649.7              | 11,783.8             | 120,865.9              | 2,491.4            | 17.0         | 2,474.4            | 4,713.5            |
| 2011<br>2012 | 167,712.8<br>186,182.1 | 164,013.8<br>182,307.0 | 10,829.1<br>11,733.4 | 3,444.9<br>4,014.0 | 3,304.2<br>3,844.9 | 135.9<br>164.2 | 4.8<br>4.9 | 7,384.2<br>7,719.4 | 150,549.0<br>166,944.3 | 13,099.4<br>17,375.8 | 137,449.6<br>149,568.5 | 2,635.7<br>3,629.3 | 35.1<br>5.1  | 2,600.7<br>3,624.1 | 3,699.0<br>3,875.1 |
| 2012         | 100,102.1              | 102,307.0              | 11,755.4             | 4,014.0            | 3,044.3            | 104.2          | 4.5        | 7,715.4            | 100,344.3              | 17,575.0             | 143,300.3              | 3,023.3            | 3.1          | 3,024.1            | 3,073.1            |
| 2013         |                        |                        |                      |                    |                    |                |            |                    |                        |                      |                        |                    |              |                    |                    |
| Mar          | 194,788.5              | 190,245.2              | 17,477.9             | 7,774.7            | 7,602.5            | 167.2          | 5.0        | 9,703.2            | 169,524.7              | 16,365.1             | 153,159.6              | 3,242.6            | 5.1          | 3,237.5            | 4,543.3            |
| Jun          | 198,742.9              | 194,169.7              | 15,832.4             | 7,992.1            | 7,804.0            | 183.0          | 5.1        | 7,840.3            | 174,625.1              | 17,268.2             | 157,356.9              | 3,712.2            | 5.1          | 3,707.0            | 4,573.3            |
| Sep          | 197,869.3              | 193,274.9              | 15,879.8             | 8,602.8            | 8,439.2            | 158.4          | 5.2        | 7,277.0            | 174,050.0              | 16,775.7             | 157,274.2              | 3,345.2            | 5.1          | 3,340.0            | 4,594.4            |
| Dec          | 201,276.3              | 197,069.3              | 20,028.9             | 8,879.1            | 8,715.8            | 158.0          | 5.3        | 11,149.9           | 173,720.0              | 15,304.2             | 158,415.8              | 3,320.4            | 5.1          | 3,315.3            | 4,207.0            |
| 2014         |                        |                        |                      |                    |                    |                |            |                    |                        |                      |                        |                    |              |                    |                    |
| Jan          | 200,470.2              | 195,850.5              | 17,863.6             | 8,900.9            | 8,721.4            | 174.1          | 5.3        | 8,962.7            | 174,860.1              | 13,324.7             | 161,535.4              | 3,126.8            | 5.1          | 3,121.6            | 4,619.7            |
| Feb          | 201,389.6              | 196,367.4              | 17,675.9             | 8,966.7            | 8,736.3            | 175.0          | 55.4       | 8,709.2            | 174,737.0              | 14,112.5             | 160,624.5              | 3,954.5            | 5.1          | 3,949.4            | 5,022.2            |
| Mar          | 199,826.8              | 195,663.2              | 16,775.4             | 8,812.6            | 8,571.4            | 185.9          | 55.3       | 7,962.8            | 174,926.6              | 15,137.0             | 159,789.6              | 3,961.2            | 5.1          | 3,956.1            | 4,163.6            |
| Apr          | 203,869.2              | 199,331.1              | 16,993.7             | 8,961.9            | 8,722.7            | 184.0          | 55.2       | 8,031.9            | 178,423.1              | 16,779.0             | 161,644.1              | 3,914.3            | 5.1          | 3,909.1            | 4,538.1            |
| May          | 203,732.9              | 199,439.6              | 16,695.8             | 9,022.0            | 8,837.4            | 179.4          | 5.2        | 7,673.7            | 178,928.7              | 16,010.2             | 162,918.5              | 3,815.1            | 5.1          | 3,810.0            | 4,293.2            |
| Jun          | 200,915.7              | 196,457.2              | 16,036.0             | 8,960.8            | 8,782.6            | 172.9          | 5.3        | 7,075.2            | 176,992.1              | 14,511.0             | 162,481.1              | 3,429.1            | 5.1          | 3,424.0            | 4,458.5            |
| Jul          | 198,047.9              | 193,497.3              | 14,222.1             | 8,520.0            | 8,345.2            | 169.5          | 5.3        | 5,702.1            | 175,886.6              | 14,122.1             | 161,764.5              | 3,388.5            | 5.1          | 3,383.4            | 4,550.7            |
| Aug          | 197,555.0              | 193,171.1              | 12,136.1             | 7,464.7            | 7,279.6            | 179.8          | 5.4        | 4,671.4            | 176,997.9              | 14,544.6             | 162,453.3              | 4,037.1            | 5.1          | 4,032.0            | 4,383.9            |
| Sep          | 196,223.7              | 192,113.5              | 11,277.1             | 5,671.0            | 5,481.2            | 184.5          | 5.3        | 5,606.2            | 176,133.7              | 15,094.7             | 161,039.0              | 4,702.7            | 5.1          | 4,697.5            | 4,110.2            |
| Oct          | 199,586.2              | 195,268.2              | 11,894.8             | 5,675.9            | 5,476.8            | 193.8          | 5.4        | 6,218.9            | 178,680.3              | 15,505.0             | 163,175.3              | 4,693.1            | 5.1          | 4,687.9            | 4,318.0            |
| Nov          | 200,214.6              | 196,402.3              | 12,573.3             | 5,657.9            | 5,456.9            | 195.6          | 5.4        | 6,915.4            | 179,049.9              | 14,589.1             | 164,460.7              | 4,779.1            | 5.1          | 4,774.0            | 3,812.4            |
| Dec          | 196,697.8              | 192,653.0              | 12,547.9             | 6,651.7            | 6,248.1            | 198.2          | 205.5      | 5,896.3            | 175,832.7              | 13,995.5             | 161,837.2              | 4,272.4            | 5.1          | 4,267.3            | 4,044.8            |
| 2015         |                        |                        |                      |                    |                    |                |            |                    |                        |                      |                        |                    |              |                    |                    |
| Jan          | 200,154.8              | 196,278.9              | 12,794.2             | 6,578.2            | 6,165.4            | 207.1          | 205.7      | 6,216.0            | 179,255.0              | 14,812.5             | 164,442.5              | 4,229.6            | 5.1          | 4,224.5            | 3,875.9            |
| Feb          | 200,134.8              | 196,549.7              | 12,794.2             | 5,596.3            | 5,182.9            | 207.1          | 206.0      | 6,837.7            | 179,233.0              | 14,049.6             | 164,428.2              | 5,637.9            | 5.1          | 5,632.8            | 3,989.7            |
| Mar          | 199,946.3              | 195,914.9              | 12,433.9             | 5,381.3            | 4,965.9            | 207.4          | 205.7      | 6,665.1            | 179,477.8              | 14,605.7             | 164,864.5              | 4,398.3            | 5.1          | 4,393.2            | 4,031.4            |
| Apr          | 204,876.8              | 200,817.2              | 13,066.7             | 5,691.6            | 5,120.6            | 215.0          | 356.0      | 7,375.1            | 183,745.7              | 17,110.5             | 166,635.1              | 4,004.9            | 5.1          | 3,999.8            | 4,059.6            |
| May          | 204,504.0              | 200,958.2              | 11,951.4             | 5,574.3            | 5,159.0            | 209.0          | 206.3      | 6,377.1            | 184,377.9              | 16,197.8             | 168,180.0              | 4,628.9            | 5.1          | 4,623.8            | 3,545.9            |
| Jun          | 202,613.7              | 198,684.0              | 12,235.3             | 5,712.1            | 5,239.8            | 216.0          | 256.2      | 6,523.3            | 182,380.8              | 15,048.4             | 167,332.4              | 4,067.9            | 5.1          | 4,062.7            | 3,929.7            |
| Jul          | 201,227.5              | 197,090.0              | 11,092.7             | 5,658.5            | 5,194.9            | 207.1          | 256.6      | 5,434.2            | 181,655.3              | 14,779.7             | 166,875.5              | 4,342.0            | 5.1          | 4,336.9            | 4,137.5            |
| Aug          | 200,140.6              | 195,943.2              | 11,058.2             | 5,639.1            | 5,170.9            | 211.4          | 256.8      | 5,419.1            | 180,257.8              | 14,463.3             | 165,794.5              | 4,627.2            | 5.1          | 4,622.1            | 4,197.4            |
| Sep          | 199,874.9              | 195,823.3              | 11,298.3             | 5,580.6            | 5,332.3            | 241.8          | 6.6        | 5,717.7            | 179,853.7              | 13,344.4             | 166,509.3              | 4,671.3            | 5.1          | 4,666.1            | 4,051.6            |
| Oct          | 201,700.9              | 197,495.2              | 11,550.4             | 5,730.5            | 5,490.7            | 233.1          | 6.7        | 5,820.0            | 181,418.5              | 15,144.9             | 166,273.6              | 4,526.3            | 5.1          | 4,521.2            | 4,205.7            |
| Nov          | 204,480.0              | 200,284.3              | 13,621.0             | 6,777.7            | 6,536.8            | 234.2          | 6.7        | 6,843.3            | 182,475.2              | 16,498.7             | 165,976.5              | 4,188.1            | 5.1          | 4,183.0            | 4,195.6            |
| Dec          | 203,237.5              | 195,962.0              | 11,587.1             | 5,988.7            | 5,530.9            | 251.0          | 206.7      | 5,598.4            | 180,296.6              | 18,229.1             | 162,067.6              | 4,078.3            | 5.1          | 4,073.2            | 7,275.5            |
| 500          | 200,207.0              | 100,002.0              | 11,00111             | 0,000              | 0,000.0            | 201.0          | 200        | 0,000. 1           | 100,200.0              | 10,220.1             | 102,007.0              | 1,010.0            | 0            | 1,010.2            | 1,210.0            |
| 2016         |                        |                        |                      |                    |                    |                |            |                    |                        |                      |                        |                    |              |                    |                    |
| Jan          | 206,488.7              | 199,396.4              | 12,573.2             | 6,133.4            | 5,714.0            | 212.4          | 207.0      | 6,439.8            | 182,159.2              | 18,611.0             | 163,548.1              | 4,664.0            | 5.1          | 4,658.9            | 7,092.3            |
| Feb          | 204,732.0              | 197,639.2              | 12,989.1             | 5,923.8            | 5,526.8            | 189.7          | 207.2      | 7,065.3            | 179,987.3              | 17,465.5             | 162,521.8              | 4,662.8            | 5.1          | 4,657.7            | 7,092.8            |
| Mar          | 206,606.3              | 199,603.0              | 14,487.5             | 6,779.5            | 6,388.9            | 183.5          | 207.1      | 7,708.0            | 180,900.9              | 18,251.9             | 162,649.0              | 4,214.6            | 5.1          | 4,209.5            | 7,003.3            |
| Apr          | 211,309.4              | 204,426.7              | 13,672.1             | 5,741.5            | 5,337.5            | 196.6          | 207.3      | 7,930.6            | 185,693.7              | 20,678.7             | 165,015.0              | 5,060.9            | 5.1          | 5,055.7            | 6,882.7            |
| May          | 209,433.3              | 202,294.1              | 13,319.9             | 5,648.9            | 5,244.1            | 197.3          | 207.6      | 7,670.9            | 183,426.3              | 19,334.5             | 164,091.8              | 5,548.0            | 5.1          | 5,542.9            | 7,139.2            |
| Jun          | 207,243.5              | 200,102.1              | 13,521.1             | 5,831.1            | 5,428.1            | 195.1          | 207.8      | 7,690.0            | 182,130.8              | 17,861.4             | 164,269.5              | 4,450.1            | 5.1          | 4,445.0            | 7,141.4            |
| •            |                        |                        |                      |                    |                    |                |            |                    |                        |                      |                        |                    |              |                    |                    |