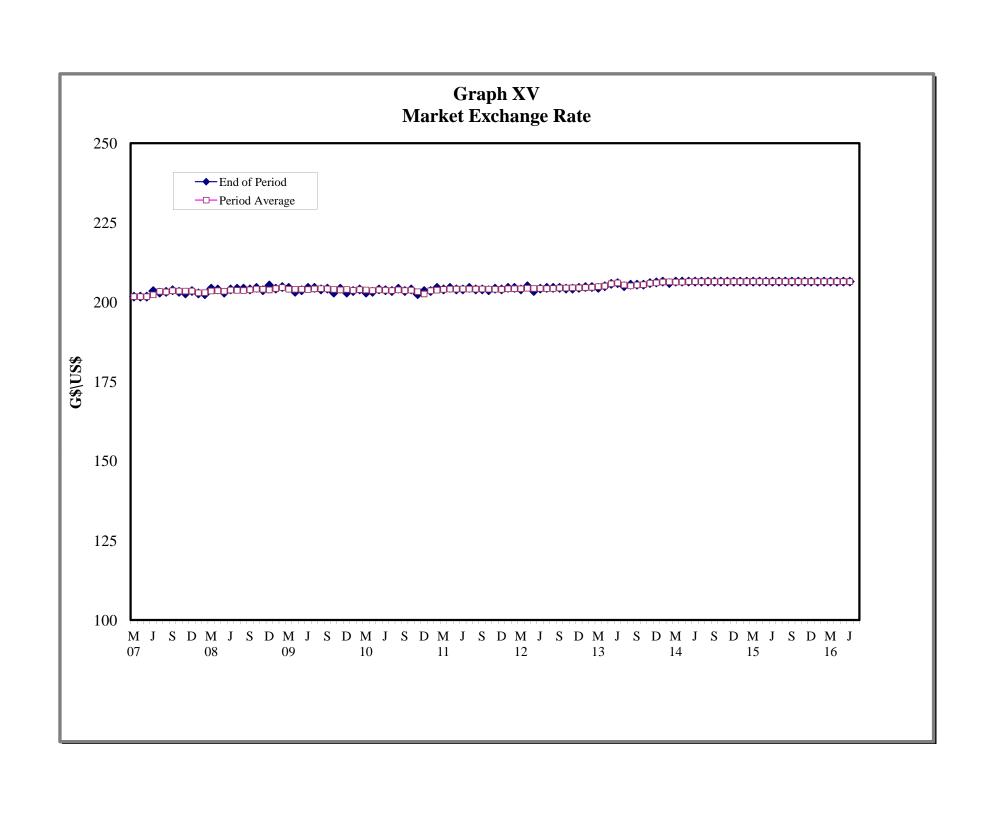

– June 2016)                    |
| IX   | - | Commercial Banks: Reserve Requirements (March 2006 – June 2016)             |
| X    | - | Banking System: Net Domestic Credit (March 2006 – June 2016)                |
| XI   | - | Banking System: Money and Quasi Money (March 2006 – June 2016)              |
| XII  | - | Bank Rate and Treasury Bill Rate (March 2006 – June 2016)                   |
| XIII | - | Commercial Banks: Prime and Average Lending Rates (March 2006 – June 2016)  |
| XIV  | - | Commercial Banks: Time and Savings Deposit Rates (March 2006 – June 2016)   |
| XV   | - | Market Exchange Rates (March 2006 – June 2016)                              |

GENERAL NOTES

NOTES TO THE TABLES

























Graph XIII
Commercial Banks: Prime and Average\* Lending Rate







# I. GENERAL NOTES

# **Symbols Used**

- ... Indicates that data are not available;
- Indicates that the figure is zero or less than half the final digit shown or that the item does not exist;
- Used between two period (e.g. 2010-11 or July-September) to indicate the years or months covered including the beginning and the ending year or month as the case may be;
- / Used between years (e.g. 2010/11) to indicate a crop year or fiscal year.
- Means incomplete data due probably to under-reporting or partial response by respondents.
- \* Means preliminary figures.
- \*\* Means revised figures.

In some cases, the individual items do not always sum up to the totals due to rounding.

# Acknowledgement

The Bank of Guyana wishes to express its appreciation for the assistance received from the