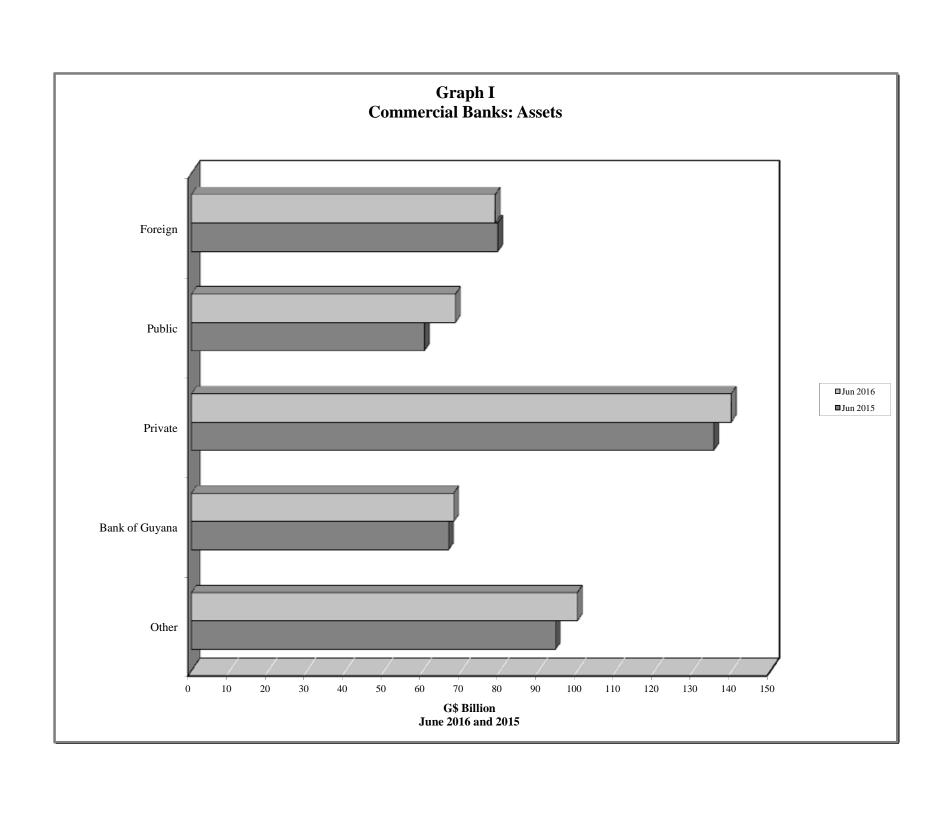

## COMMERCIAL BANKS: ASSETS (G\$ MILLION)

Table 2.1 (a)

|                  |                        |                      |                                     |                                   |                      |                      |                      |                      |            |                       |              |                                    |                               |                      |                      |                                 | able 2.1 (a        |                      |
|------------------|------------------------|----------------------|-------------------------------------|-----------------------------------|----------------------|----------------------|----------------------|----------------------|------------|-----------------------|--------------|------------------------------------|-------------------------------|----------------------|----------------------|---------------------------------|--------------------|----------------------|
|                  |                        |                      | Foreig                              | n Sector                          |                      |                      |                      | Public S             |            |                       |              | Non-Bank                           | Priv. Sect.                   |                      | Bank of              | Guyana                          |                    |                      |
| End of<br>Period | Total<br>Assets        | Total                | Bal. due<br>from<br>Banks<br>Abroad | Loans to<br>Non-<br>Resident<br>s | Other                | Total                | Centra<br>Total      | Securities           |            | Public<br>Enterprises | Other        | Financial<br>Institutions<br>Loans | Loans & Advances & Securities | Total                | Deposits             | External<br>Payment<br>Deposits | Currency           | Other                |
|                  |                        |                      | 7151000                             | , ,                               |                      |                      |                      | l                    |            |                       |              |                                    | 0000                          |                      |                      |                                 |                    |                      |
| 2006             | 180,216.1              | 29,861.2             | 10,111.7                            | 1,365.6                           | 18,384.0             | 47,078.7             | 46,021.3             | 46,020.8             | 0.5        | 966.6                 | 90.8         | 436.4                              | 49,147.7                      | 28,443.1             | 25,721.7             | 61.7                            | 2,659.7            | 25,249.0             |
| 2007             | 203,975.1              | 49,625.0             | 24,551.7                            | 692.9                             | 24,380.4             | 44,364.7             | 43,035.6             | 43,035.6             | 0.0        | 1,239.6               | 89.5         | 37.8                               | 56,824.2                      | 24,129.3             | 20,654.5             | 61.7                            | 3,413.1            | 28,994.2             |
| 2008             | 232,629.3              | 49,506.4             | 18,857.4                            | 534.5                             | 30,114.5             | 53,997.4             | 50,945.0             | 50,909.2             | 35.8       | 2,998.1               | 54.3         | 109.2                              | 67,233.1                      | 25,183.9             | 21,819.8             | 61.7                            | 3,302.4            | 36,599.4             |
| 2009             | 253,760.1              | 44,979.3             | 16,641.7                            | 1,092.3                           | 27,245.3             | 62,081.0             | 59,386.6             | 59,364.1             | 22.5       | 2,641.3               | 53.0         | 103.0                              | 66,979.9                      | 35,829.9             | 32,070.4             | 61.7                            | 3,697.8            | 43,787.1             |
| 2010             | 296,125.6              | 47,126.3             | 15,796.6                            | 1,332.3                           | 29,997.4             | 70,197.8             | 67,065.6             | 67,057.3             | 8.2        | 3,085.2               | 47.1         | 15.5                               | 78,307.7                      | 45,384.4             | 40,842.7             | 61.1                            | 4,480.6            | 55,093.9             |
| 2011<br>2012     | 328,165.6<br>378,123.6 | 53,126.1<br>64,086.5 | 25,578.5<br>32,461.9                | 1,171.1<br>1,195.4                | 26,376.5<br>30,429.2 | 77,508.2<br>72,971.5 | 73,417.5<br>69,249.1 | 73,415.6<br>69,247.0 | 1.9<br>2.1 | 4,030.9<br>3,661.2    | 59.8<br>61.2 | 31.1<br>359.5                      | 94,238.2<br>112,969.7         | 41,055.6<br>48,899.5 | 36,206.6<br>41,182.0 | 61.0<br>61.0                    | 4,787.9<br>7,656.4 | 62,206.5<br>78,836.8 |
| 2012             | 070,120.0              | 04,000.0             | 02,401.0                            | 1,100.4                           | 00,420.2             | 72,071.0             | 00,240.1             | 00,241.0             | 2.1        | 0,001.2               | 01.2         | 000.0                              | 112,000.7                     | 40,000.0             | 41,102.0             | 01.0                            | 7,000.4            | 70,000.0             |
| 2013             |                        |                      |                                     |                                   |                      |                      |                      |                      |            |                       |              |                                    |                               |                      |                      |                                 |                    |                      |
| Mar              | 384,804.7              | 55,260.6             | 19,686.9                            | 1,273.6                           | 34,300.2             | 82,781.9             | 77,942.0             | 77,938.4             | 3.6        | 4,831.1               | 8.8          | 632.9                              | 113,511.2                     | 57,855.7             | 53,599.3             | 61.0                            | 4,195.4            | 74,762.3             |
| Jun              | 391,477.7              | 57,664.2             | 21,310.6                            | 935.8                             | 35,417.7             | 82,983.2             | 78,225.1             | 77,973.3             | 251.8      | 4,750.0               | 8.2          | 764.3                              | 117,082.4                     | 56,169.8             | 52,889.2             | 61.0                            | 3,219.5            | 76,813.9             |
| Sep              | 398,266.3              | 63,185.4             | 26,473.0                            | 913.1                             | 35,799.2             | 78,118.6             | 73,052.6             | 73,051.3             | 1.3        | 5,046.6               | 19.4         | 829.6                              | 119,172.3                     | 57,974.4             | 54,492.0             | 61.0                            | 3,421.3            | 78,986.0             |
| Dec              | 413,604.7              | 61,845.1             | 23,628.5                            | 1,967.9                           | 36,248.7             | 82,027.1             | 79,432.9             | 79,431.6             | 1.4        | 2,587.5               | 6.7          | 835.9                              | 128,286.9                     | 53,681.6             | 47,056.5             | 61.0                            | 6,564.0            | 86,928.1             |
| 2014             |                        |                      |                                     |                                   |                      |                      |                      |                      |            |                       |              |                                    |                               |                      |                      |                                 |                    |                      |
| Jan              | 402,916.9              | 57,573.3             | 20,461.3                            | 1,833.8                           | 35,278.1             | 78,703.6             | 75,492.5             | 75,491.4             | 1.2        | 3,207.2               | 3.9          | 889.5                              | 127,138.8                     | 55,909.9             | 51,458.3             | 61.0                            | 4,390.5            | 82,701.7             |
| Feb              | 399,569.9              | 57,367.3             | 20,159.7                            | 1,901.9                           | 35,305.6             | 78,687.7             | 75,128.3             | 75,127.8             | 0.5        | 3,557.5               | 1.9          | 906.2                              | 127,484.5                     | 51,649.5             | 47,572.5             | 61.0                            | 4,015.9            | 83,474.7             |
| Mar              | 397,445.7              | 57,199.0             | 20,244.6                            | 1,943.3                           | 35,011.1             | 77,307.3             | 73,758.2             | 73,753.4             | 4.8        | 3,547.1               | 1.9          | 895.1                              | 127,593.1                     | 50,510.2             | 46,061.9             | 61.0                            | 4,387.2            | 83,941.1             |
| Apr              | 401,516.2              | 58,519.4             | 21,135.9                            | 2,064.4                           | 35,319.1             | 75,940.6             | 72,312.6             | 72,310.9             | 1.7        | 3,626.2               | 1.9          | 911.2                              | 130,321.9                     | 48,578.2             | 43,243.0             | 61.0                            | 5,274.1            | 87,244.8             |
| May              | 401,734.3              | 60,342.8             | 22,947.1                            | 2,043.8                           | 35,351.9             | 70,398.5             | 66,537.2             | 66,536.3             | 0.9        | 3,858.8               | 2.5          | 836.9                              | 129,156.8                     | 55,146.8             | 50,139.1             | 61.0                            | 4,946.6            | 85,852.6             |
| Jun              | 403,401.0              | 66,853.7             | 28,906.5                            | 2,041.5                           | 35,905.7             | 72,174.3             | 68,445.7             | 68,444.4             | 1.3        | 3,724.4               | 4.1          | 881.9                              | 129,448.7                     | 47,380.0             | 42,453.3             | 61.0                            | 4,865.6            | 86,662.5             |
| Jul              | 404,593.8<br>407,091.6 | 67,428.6<br>68,652.2 | 28,437.4<br>29,714.7                | 1,973.6<br>2,121.9                | 37,017.6<br>36,815.5 | 67,206.9<br>66,656.1 | 64,909.1<br>63,963.8 | 64,907.9<br>63,959.4 | 1.2<br>4.3 | 2,287.9<br>2,687.7    | 10.0<br>4.7  | 913.4<br>934.1                     | 129,860.7<br>130,330.2        | 52,282.6<br>52,854.0 | 47,073.5<br>48,683.3 | 61.0<br>61.0                    | 5,148.0<br>4,109.7 | 86,901.7<br>87,665.0 |
| Aug<br>Sep       | 407,091.6              | 68,274.9             | 28,973.8                            | 2,121.9                           | 37,297.1             | 67,376.3             | 64,388.4             | 64,388.2             | 0.1        | 2,983.1               | 4.7          | 972.3                              | 131,445.1                     | 51,455.5             | 47,373.0             | 61.0                            | 4,109.7            | 88,440.7             |
| Oct              | 414,628.6              | 69,917.2             | 29,383.3                            | 2,076.6                           | 38,457.3             | 64,224.0             | 61,537.1             | 61,532.9             | 4.3        | 2,681.4               | 5.4          | 762.8                              | 133,254.3                     | 54,948.6             | 50,509.5             | 61.0                            | 4,378.1            | 91,521.7             |
| Nov              | 415,765.3              | 72,539.6             | 31,041.1                            | 2,897.7                           | 38,600.8             | 64,696.3             | 62,018.9             | 62,008.8             | 10.1       | 2,669.7               | 7.7          | 754.3                              | 133,712.6                     | 55,314.9             | 50,275.1             | 61.0                            | 4,978.7            | 88,747.6             |
| Dec              | 421,804.0              | 73,838.0             | 30,211.4                            | 2,958.4                           | 40,668.3             | 63,426.8             | 61,027.5             | 61,007.3             | 20.2       | 2,398.8               | 0.5          | 1,406.2                            | 137,735.9                     | 53,376.3             | 46,968.7             | 61.0                            | 6,346.6            | 92,020.8             |
|                  |                        |                      |                                     |                                   |                      |                      |                      |                      |            |                       |              |                                    |                               |                      |                      |                                 |                    |                      |
| 2015             | 419,757.6              | 71,463.1             | 28,246.1                            | 2,857.7                           | 40,359.2             | 64,076.7             | C4 FC0 0             | 61,567.5             | 4.5        | 0.507.0               | 0.4          | 1,394.8                            | 135,526.3                     | 58,572.4             | 53,443.4             | C4 0                            | F 000 0            | 00.704.0             |
| Jan<br>Feb       | 425,074.1              | 76,584.6             | 34,260.2                            | 2,857.7                           | 39,607.4             | 63,036.3             | 61,569.0<br>60,588.0 | 60,582.2             | 1.5<br>5.8 | 2,507.3<br>2,447.8    | 0.4<br>0.4   | 1,394.8                            | 135,526.3                     | 59,173.5             | 53,443.4             | 61.0<br>61.0                    | 5,068.0<br>5,245.2 | 88,724.2<br>90,609.3 |
| Mar              | 426,224.7              | 82,935.0             | 40,284.6                            | 2,459.5                           | 40,191.0             | 62,039.4             | 59,920.0             | 59,919.5             | 0.5        | 2,119.0               | 0.4          | 1,370.5                            | 134,677.0                     | 52,714.5             | 46,901.7             | 61.0                            | 5,751.8            | 92,488.3             |
| Apr              | 429,056.5              | 85,161.3             | 41,163.9                            | 2,684.1                           | 41,313.3             | 61,348.1             | 58,854.6             | 58,660.3             | 194.3      | 2,493.1               | 0.4          | 1,395.0                            | 134,917.0                     | 53,691.0             | 48,374.3             | 61.0                            | 5,255.6            | 92,544.1             |
| May              | 432,667.9              | 81,413.7             | 36,363.5                            | 2,383.8                           | 42,666.4             | 61,090.2             | 58,595.5             | 58,594.0             | 1.4        | 2,494.4               | 0.3          | 1,420.9                            | 135,121.2                     | 60,659.8             | 55,149.5             | 61.0                            | 5,449.3            | 92,962.0             |
| Jun              | 437,161.2              | 79,365.7             | 35,673.9                            | 2,414.8                           | 41,277.0             | 60,291.7             | 58,463.7             | 58,461.5             | 2.2        | 1,827.6               | 0.3          | 1,443.1                            | 135,218.6                     | 66,558.1             | 60,697.1             | 61.0                            | 5,799.9            | 94,284.1             |
| Jul              | 437,784.1              | 75,959.3             | 30,636.4                            | 2,200.6                           | 43,122.2             | 63,491.2             | 61,456.8             | 61,450.7             | 6.1        | 2,034.1               | 0.3          | 1,561.9                            | 134,049.2                     | 67,030.3             | 62,282.9             | 61.0                            | 4,686.4            | 95,692.3             |
| Aug              | 437,576.2              | 73,502.1             | 27,611.2                            | 2,392.0                           | 43,498.8             | 63,869.7             | 61,331.3             | 61,330.3             | 0.9        | 2,538.0               | 0.4          | 1,655.4                            | 136,240.2                     | 66,999.8             | 62,228.8             | 61.0                            | 4,710.0            | 95,309.1             |
| Sep              | 433,831.1              | 69,841.3             | 28,003.9                            | 2,476.5                           | 39,361.0             | 62,802.9             | 60,963.1             | 60,961.3             | 1.8        | 1,837.0               | 2.8          | 1,719.7                            | 136,017.4                     | 68,341.5             | 62,633.0             | 61.0                            | 5,647.5            | 95,108.3             |
| Oct              | 433,386.2              | 72,493.1             | 29,936.2                            | 2,604.3                           | 39,952.6             | 62,996.3             | 60,758.2             | 60,734.9             | 23.3       | 2,234.6               | 3.6          | 1,768.4                            | 137,160.0                     | 62,848.6             | 57,768.5             | 61.0                            | 5,019.1            | 96,119.7             |
| Nov              | 441,629.4              | 72,242.0             | 28,533.5                            | 2,793.9                           | 40,914.6             | 64,163.8             | 61,907.8             | 61,907.2             | 0.6        | 2,251.4               | 4.6          | 1,450.8                            | 139,094.6                     | 67,216.2             | 61,773.8             | 61.0                            | 5,381.4            | 97,462.0             |
| Dec              | 442,903.2              | 73,750.5             | 29,365.7                            | 2,728.5                           | 41,656.4             | 65,702.2             | 63,704.0             | 63,704.0             | 0.0        | 1,953.9               | 44.3         | 1,504.1                            | 142,561.5                     | 61,507.9             | 53,606.8             | 61.0                            | 7,840.1            | 97,876.9             |
| 2016             |                        |                      |                                     |                                   |                      |                      |                      |                      |            |                       |              |                                    |                               |                      |                      |                                 |                    |                      |
| Jan              | 448,936.8              | 73,112.8             | 28,050.7                            | 2,838.6                           | 42,223.5             | 66,233.0             | 64,191.7             | 64,188.0             | 3.8        | 1,996.8               | 44.5         | 1,576.5                            | 139,306.5                     | 71,491.8             | 65,775.8             | 61.0                            | 5,655.0            | 97,216.3             |
| Feb              | 452,177.6              | 74,603.6             | 31,213.0                            | 2,724.5                           | 40,666.2             | 66,448.5             | 64,385.8             | 64,378.6             | 7.2        | 2,031.4               | 31.4         | 1,020.3                            | 138,792.9                     | 73,703.1             | 67,509.5             | 61.0                            | 6,132.6            | 97,609.2             |
| Mar              | 455,249.7              | 77,882.0             | 34,480.4                            | 3,133.7                           | 40,267.9             | 67,246.3             | 65,334.5             | 65,334.4             | 0.1        | 1,910.8               | 1.1          | 812.5                              | 139,363.9                     | 70,378.7             | 63,923.5             | 61.0                            | 6,394.2            | 99,566.1             |
| ,                | 456,803.3              | 77,364.4             | 32,776.4                            | 3,026.1                           | 41,561.9             | 66,744.8             | 65,196.0             | 65,192.3             | 3.7        | 1,510.1               | 38.6         | 974.5                              | 139,179.7                     | 73,070.8             | 67,523.8             | 61.0                            | 5,485.9            | 99,469.0             |
| Apr              | .00,000.0              |                      |                                     |                                   |                      |                      |                      | 1                    |            |                       |              | l                                  | 1                             |                      | 1                    |                                 |                    |                      |
| Apr<br>May       | 459,047.8              | 78,857.3             | 33,187.1                            | 2,759.2                           | 42,911.0             | 64,916.1             | 62,981.0             | 62,975.7             | 5.4        | 1,913.4               | 21.6         | 820.1                              | 140,148.5                     | 65,900.3             | 59,393.1             | 61.0                            | 6,446.2            | 108,405.5            |