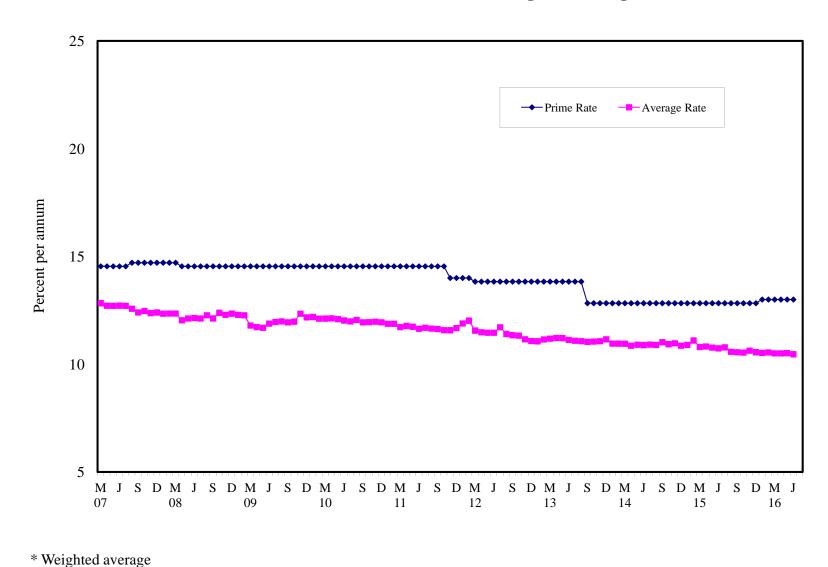

2006 – June 2016)                    |
| IX   | - | Commercial Banks: Reserve Requirements (March 2006 – June 2016)             |
| X    | - | Banking System: Net Domestic Credit (March 2006 – June 2016)                |
| XI   | - | Banking System: Money and Quasi Money (March 2006 – June 2016)              |
| XII  | - | Bank Rate and Treasury Bill Rate (March 2006 – June 2016)                   |
| XIII | - | Commercial Banks: Prime and Average Lending Rates (March 2006 – June 2016)  |
| XIV  | - | Commercial Banks: Time and Savings Deposit Rates (March 2006 – June 2016)   |
| XV   | - | Market Exchange Rates (March 2006 – June 2016)                              |

GENERAL NOTES

NOTES TO THE TABLES

























Graph XIII
Commercial Banks: Prime and Average\* Lending Rate







# I. GENERAL NOTES

# **Symbols Used**

- ... Indicates that data are not available;
- Indicates that the figure is zero or less than half the final digit shown or that the item does not exist;
- Used between two period (e.g. 2010-11 or July-September) to indicate the years or months covered including the beginning and the ending year or month as the case may be;
- / Used between years (e.g. 2010/11) to indicate a crop year or fiscal year.
- Means incomplete data due probably to under-reporting or partial response by respondents.
- \* Means preliminary figures.
- \*\* Means revised figures.

In some cases, the individual items do not always sum up to the totals due to rounding.

# Acknowledgement

The Bank of Guyana wishes to express its appreciation for the assistance received from