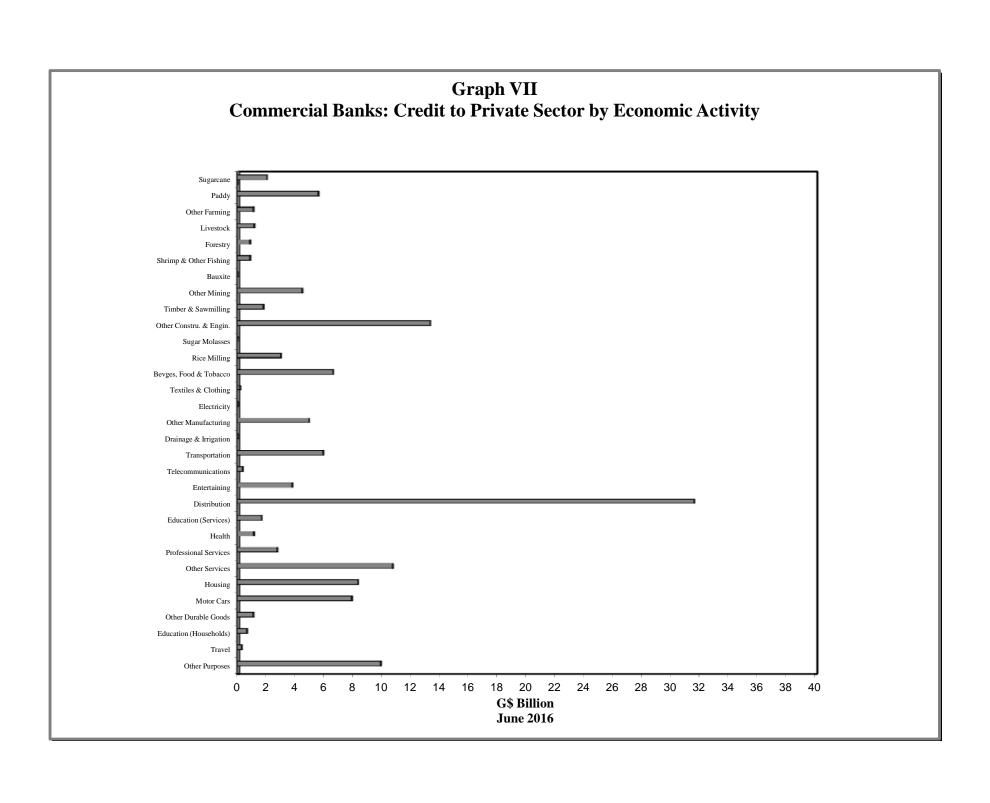

## COMMERCIAL BANKS: TIME DEPOSITS (G\$Million)

Table 2.4

|              | Total Dep.           |                      |                      |                    | Public             | Sector       |                    |                      |                      | Private Sect       | or                   | Non-Bar                               | nk Fin. Inst   | itutions             | Table 2.4      |
|--------------|----------------------|----------------------|----------------------|--------------------|--------------------|--------------|--------------------|----------------------|----------------------|--------------------|----------------------|---------------------------------------|----------------|----------------------|----------------|
| End of       | Residents            | Total                | Total                |                    | General Go         | vernment     |                    | Public Non-          |                      | Business           | Individual           |                                       |                |                      | Foreign        |
| Period       | & Non-               | Residents            | Public               | Total              | Central            | Local        | Other              | Fin.                 | Total                | Enterprises        | Customers            | Total                                 | Public         | Private              | Sector         |
|              | Residents            |                      | Sector               | Total              | Gov't              | Gov't        | Ottiloi            | Enterprises          |                      | Zintor pricoc      | Guotomoro            |                                       |                |                      |                |
| 2000         | 22.042.6             | 22.020.0             | 40 400 4             | 0.000.0            | 240.7              | 17.7         | 0.044.2            | 2.024.0              | 4F 0F2 0             | 4 000 7            | 12.145.2             | F 744 7                               | 707 F          | E 024.4              | 000.0          |
| 2006<br>2007 | 33,812.6<br>37,190.6 | 32,929.0<br>36,394.7 | 12,133.4<br>13,921.1 | 9,208.6<br>9,611.4 | 246.7<br>574.0     | 17.7<br>17.6 | 8,944.3<br>9,019.7 | 2,924.8<br>4,309.8   | 15,053.9<br>15,582.9 | 1,908.7            | 13,145.2<br>13,681.5 | 5,741.7<br>6,890.6                    | 707.5<br>703.4 | 5,034.1<br>6,187.2   | 883.6<br>795.9 |
| 2007         | 41,568.5             | 40,847.2             | 16,706.6             | 10,866.1           | 1,357.6            | 17.6         | 9,493.0            | 5,840.5              | 15,582.9             | 1,901.5<br>2,489.4 | 13,156.5             | 8,494.7                               | 703.4<br>281.1 | 8,213.6              | 795.9<br>721.3 |
| 2009         | 43,938.7             | 43,174.3             | 14,211.4             | 7,003.3            | 615.3              | 15.6         | 6,372.5            | 7,208.1              | 18,541.2             | 3,098.2            | 15,443.0             | 10,421.7                              | 889.3          | 9,532.5              | 764.4          |
| 2010         | 44,982.3             | 44,250.6             | 13,823.4             | 4,580.0            | 635.8              | 15.6         | 3,928.6            | 9,243.4              | 19,879.9             | 2,385.7            | 17,494.2             | 10,547.3                              | 551.5          | 9,995.8              | 731.7          |
| 2011         | 51,941.0             | 51,338.2             | 17,819.7             | 7,573.2            | 655.1              | 13.9         | 6,904.2            | 10,246.4             | 22,874.5             | 2,548.6            | 20,325.9             | 10,644.0                              | 800.5          | 9,843.6              | 602.8          |
| 2012         | 57,752.5             | 57,207.6             | 22,366.7             | 7,292.9            | 801.6              | 18.2         | 6,473.0            | 15,073.8             | 22,471.3             | 4,267.6            | 18,203.6             | 12,369.6                              | -              | 12,369.6             | 544.9          |
|              |                      |                      |                      |                    |                    |              |                    |                      | ·                    |                    |                      | · · · · · · · · · · · · · · · · · · · |                |                      |                |
| 2013         |                      |                      |                      |                    |                    |              |                    |                      |                      |                    |                      |                                       |                |                      |                |
| Mar          | 63,217.7             | 62,686.6             | 22,365.3             | 7,185.9            | 723.3              | 18.9         | 6,443.7            | 15,179.4             | 24,795.0             | 4,868.4            | 19,926.6             | 15,526.2                              | -              | 15,526.2             | 531.1          |
| Jun          | 63,160.4             | 62,632.9             | 21,712.8             | 5,681.4            | 714.5              | 18.9         | 4,948.0            | 16,031.4             | 24,291.5             | 4,718.1            | 19,573.4             | 16,628.6                              | 0.2            | 16,628.4             | 527.5          |
| Sep          | 65,815.6             | 65,276.8             | 22,604.4             | 5,701.2            | 715.6              | 18.9         | 4,966.6            | 16,903.2             | 23,227.5             | 5,147.1            | 18,080.3             | 19,444.9                              | -              | 19,444.9             | 538.8          |
| Dec          | 66,048.8             | 65,530.7             | 21,878.3             | 4,417.0            | 717.7              | 19.0         | 3,680.4            | 17,461.3             | 24,505.8             | 5,000.0            | 19,505.8             | 19,146.7                              | -              | 19,146.7             | 518.1          |
|              |                      |                      |                      |                    |                    |              |                    |                      |                      |                    |                      |                                       |                |                      |                |
| 2014         | 04.000.0             | 04.445.0             | 00.407.7             | 0.704.5            | 700 7              | 10.0         | 0.040.0            | 40.000.0             | 00 504.0             | 50440              | 10.000.1             | 47.004.0                              |                | 47.004.0             | 547.0          |
| Jan          | 61,663.2             | 61,145.9             | 20,407.7             | 6,784.5            | 722.7              | 18.9         | 6,042.9            | 13,623.2             | 23,534.0             | 5,244.6            | 18,289.4             | 17,204.2                              | -              | 17,204.2             | 517.3          |
| Feb          | 60,204.6             | 59,689.4             | 21,000.3             | 7,194.2            | 721.9              | 19.0         | 6,453.3            | 13,806.1             | 23,569.6             | 5,460.1            | 18,109.5             | 15,119.5                              | -              | 15,119.5             | 515.2          |
| Mar          | 58,765.2             | 58,241.1             | 21,514.3             | 7,202.9            | 723.9              | 19.0         | 6,460.0            | 14,311.5             | 23,260.3             | 5,070.7            | 18,189.6             | 13,466.5                              | -              | 13,466.5             | 524.1          |
| Apr          | 59,827.6             | 59,314.1             | 21,448.3             | 7,208.3            | 723.9              | 19.0         | 6,465.4            | 14,240.0             | 23,585.0             | 5,428.5            | 18,156.5             | 14,280.9                              | -              | 14,280.9             | 513.5          |
| May          | 60,916.6             | 60,407.1             | 21,939.3             | 6,198.9            | 724.5              | 19.0         | 5,455.4            | 15,740.4             | 24,729.8             | 5,600.3            | 19,129.5             | 13,737.9                              | -              | 13,737.9             | 509.5          |
| Jun          | 63,253.6             | 62,744.4             | 22,915.7             | 6,874.6            | 724.7              | 19.0         | 6,130.9            | 16,041.0             | 25,276.1             | 6,512.5            | 18,763.6             | 14,552.6                              | -              | 14,552.6             | 509.2          |
| Jul          | 64,337.9             | 63,840.8             | 24,080.7             | 7,565.2            | 1,409.5            | 19.0         | 6,136.7            | 16,515.5             | 24,579.8             | 6,639.0            | 17,940.8             | 15,180.3                              | -              | 15,180.3             | 497.2          |
| Aug          | 66,088.8             | 65,608.1             | 24,960.6             | 7,571.1            | 1,411.1            | 19.0         | 6,141.0            | 17,389.6             | 25,479.6             | 7,415.2            | 18,064.4             | 15,167.9                              | -              | 15,167.9             | 480.7          |
| Sep          | 65,924.0             | 65,454.9             | 25,510.2             | 7,692.3            | 1,421.4            | 19.0         | 6,251.8            | 17,817.9             | 25,210.1             | 7,489.3            | 17,720.8             | 14,734.6                              | -              | 14,734.6             | 469.1          |
| Oct          | 66,848.2             | 66,395.5             | 25,696.9             | 7,438.6            | 1,414.9            | 19.0         | 6,004.7            | 18,258.3             | 25,177.8             | 7,755.7            | 17,422.1             | 15,520.7                              | -              | 15,520.7             | 452.7          |
| Nov<br>Dec   | 67,907.6<br>65,215.2 | 67,456.6<br>64,764.5 | 26,238.7<br>26,561.9 | 7,477.1<br>7,397.8 | 1,418.5<br>1,311.1 | 19.0<br>19.0 | 6,039.6<br>6,067.7 | 18,761.6<br>19,164.1 | 25,486.7<br>22,621.0 | 8,193.4<br>5,336.8 | 17,293.3<br>17,284.2 | 15,731.2<br>15,581.6                  | -              | 15,731.2<br>15,581.6 | 450.9<br>450.7 |
| Dec          | 05,215.2             | 04,704.3             | 20,301.9             | 1,391.0            | 1,311.1            | 19.0         | 0,007.7            | 19,104.1             | 22,021.0             | 5,330.6            | 17,204.2             | 15,561.0                              |                | 13,361.0             | 450.7          |
| 2015         |                      |                      |                      |                    |                    |              |                    |                      |                      |                    |                      |                                       |                |                      |                |
| Jan          | 65,861.5             | 65,412.8             | 25,695.8             | 7,445.6            | 1,301.9            | 19.0         | 6,124.6            | 18,250.3             | 24,207.6             | 6,181.1            | 18,026.5             | 15,509.3                              | -              | 15,509.3             | 448.8          |
| Feb          | 66,295.7             | 65,847.3             | 26,469.5             | 7,472.4            | 1,305.1            | 19.0         | 6,148.2            | 18,997.1             | 22,912.5             | 5,692.8            | 17,219.7             | 16,465.3                              |                | 16,465.3             | 448.4          |
| Mar          | 67,193.3             | 66,744.2             | 27,429.1             | 7,992.3            | 1,807.3            | 19.0         | 6,166.0            | 19,436.8             | 22,890.5             | 5,711.2            | 17,179.3             | 16,424.6                              |                | 16,424.6             | 449.1          |
| Apr          | 67,981.1             | 67,547.8             | 27,848.9             | 8,020.3            | 1,815.7            | 19.0         | 6,185.5            | 19,828.6             | 23,969.8             | 6,679.5            | 17,290.3             | 15,729.1                              | -              | 15,729.1             | 433.3          |
| May          | 69,108.5             | 68,676.7             | 29,309.0             | 9,082.6            | 1,825.2            | 19.0         | 7,238.4            | 20,226.4             | 23,810.9             | 5,722.5            | 18,088.4             | 15,556.8                              | -              | 15,556.8             | 431.8          |
| Jun          | 70,468.5             | 70,009.0             | 30,495.5             | 9,824.4            | 1,831.4            | 19.1         | 7,974.0            | 20,671.1             | 22,970.3             | 6,222.2            | 16,748.1             | 16,543.1                              |                | 16,543.1             | 459.5          |
| Jul          | 72,037.2             | 71,578.5             | 30,807.2             | 9,757.7            | 1,831.7            | 19.9         | 7,906.0            | 21,049.6             | 24,026.5             | 6,667.1            | 17,359.4             | 16,744.7                              | _              | 16,744.7             | 458.7          |
| Aug          | 72,288.7             | 71,838.6             | 31,030.0             | 9,644.5            | 1,835.5            | 20.0         | 7,789.0            | 21,385.5             | 24,017.3             | 6,747.4            | 17,269.9             | 16,791.3                              | _              | 16,791.3             | 450.1          |
| Sep          | 72,126.9             | 71,677.0             | 31,486.4             | 9,649.8            | 1,831.8            | 20.0         | 7,797.9            | 21,836.6             | 23,602.2             | 6,642.8            | 16,959.3             | 16,588.5                              | _              | 16,588.5             | 449.9          |
| Oct          | 67,241.4             | 66,799.6             | 25,875.9             | 9,505.5            | 1,674.5            | 20.0         | 7,810.9            | 16,370.5             | 24,366.6             | 6,660.3            | 17,706.3             | 16,557.1                              |                | 16,557.1             | 441.7          |
| Nov          | 67,811.0             | 67,373.8             | 26,460.9             | 9,567.1            | 1,677.6            | 20.0         | 7,869.4            | 16,893.8             | 23,779.2             | 6,346.1            | 17,433.1             | 17,133.6                              | _              | 17,133.6             | 437.3          |
| Dec          | 70,074.8             | 69,631.2             | 27,965.3             | 10,747.0           | 1,681.6            | 20.0         | 9,045.3            | 17,218.4             | 23,879.5             | 6,768.6            | 17,110.9             | 17,786.3                              | -              | 17,786.3             | 443.7          |
|              |                      |                      |                      |                    |                    |              |                    |                      |                      |                    |                      |                                       |                |                      |                |
| 2016         |                      |                      |                      |                    |                    |              |                    |                      |                      |                    |                      |                                       |                |                      |                |
| Jan          | 71,406.1             | 70,962.1             | 28,429.4             | 10,761.4           | 1,684.9            | 20.0         | 9,056.5            | 17,668.0             | 24,280.1             | 6,871.4            | 17,408.7             | 18,252.5                              | -              | 18,252.5             | 444.0          |
| Feb          | 72,273.7             | 71,829.6             | 28,383.2             | 10,776.9           | 1,688.2            | 20.1         | 9,068.7            | 17,606.3             | 25,027.0             | 7,709.8            | 17,317.2             | 18,419.4                              | -              | 18,419.4             | 444.1          |
| Mar          | 72,561.6             | 72,117.3             | 28,724.9             | 10,795.8           | 1,692.5            | 20.1         | 9,083.3            | 17,929.1             | 24,689.6             | 7,296.0            | 17,393.5             | 18,702.9                              | -              | 18,702.9             | 444.4          |
| Apr          | 71,878.4             | 71,434.2             | 29,066.3             | 10,811.1           | 1,695.6            | 20.1         | 9,095.4            | 18,255.3             | 24,021.4             | 6,520.4            | 17,501.0             | 18,346.5                              | -              | 18,346.5             | 444.2          |
| May          | 73,088.0             | 72,644.9             | 29,482.5             | 10,905.1           | 1,700.0            | 20.1         | 9,185.0            | 18,577.4             | 24,426.5             | 7,252.6            | 17,173.9             | 18,736.0                              | -              | 18,736.0             | 443.0          |
| Jun          | 72,326.3             | 71,887.6             | 29,786.2             | 10,953.1           | 1,702.9            | 20.1         | 9,230.1            | 18,833.1             | 23,568.6             | 6,754.1            | 16,814.4             | 18,532.8                              | -              | 18,532.8             | 438.7          |
| · '          |                      |                      |                      |                    |                    |              |                    |                      |                      |                    |                      |                                       |                |                      |                |