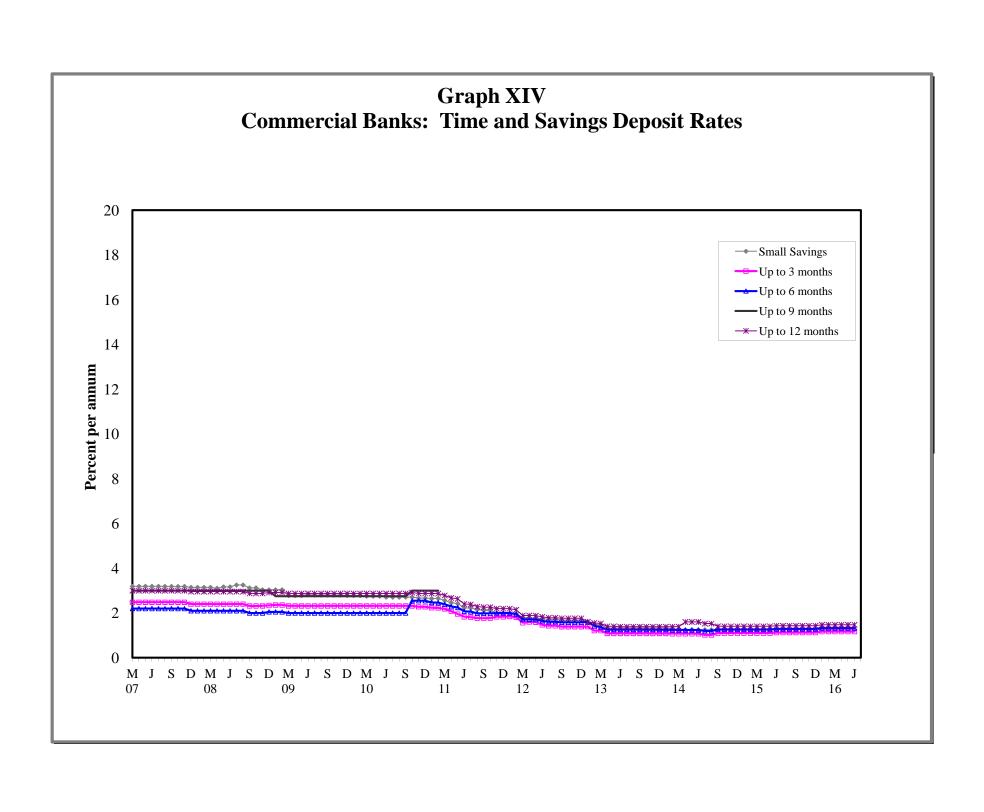

06 – June 2016)                    |
| IX   | - | Commercial Banks: Reserve Requirements (March 2006 – June 2016)             |
| X    | - | Banking System: Net Domestic Credit (March 2006 – June 2016)                |
| XI   | - | Banking System: Money and Quasi Money (March 2006 – June 2016)              |
| XII  | - | Bank Rate and Treasury Bill Rate (March 2006 – June 2016)                   |
| XIII | - | Commercial Banks: Prime and Average Lending Rates (March 2006 – June 2016)  |
| XIV  | - | Commercial Banks: Time and Savings Deposit Rates (March 2006 – June 2016)   |
| XV   | - | Market Exchange Rates (March 2006 – June 2016)                              |

GENERAL NOTES

NOTES TO THE TABLES

























Graph XIII
Commercial Banks: Prime and Average\* Lending Rate







# I. GENERAL NOTES

# **Symbols Used**

- ... Indicates that data are not available;
- Indicates that the figure is zero or less than half the final digit shown or that the item does not exist;
- Used between two period (e.g. 2010-11 or July-September) to indicate the years or months covered including the beginning and the ending year or month as the case may be;
- / Used between years (e.g. 2010/11) to indicate a crop year or fiscal year.
- Means incomplete data due probably to under-reporting or partial response by respondents.
- \* Means preliminary figures.
- \*\* Means revised figures.

In some cases, the individual items do not always sum up to the totals due to rounding.

# Acknowledgement

The Bank of Guyana wishes to express its appreciation for the assistance received from th