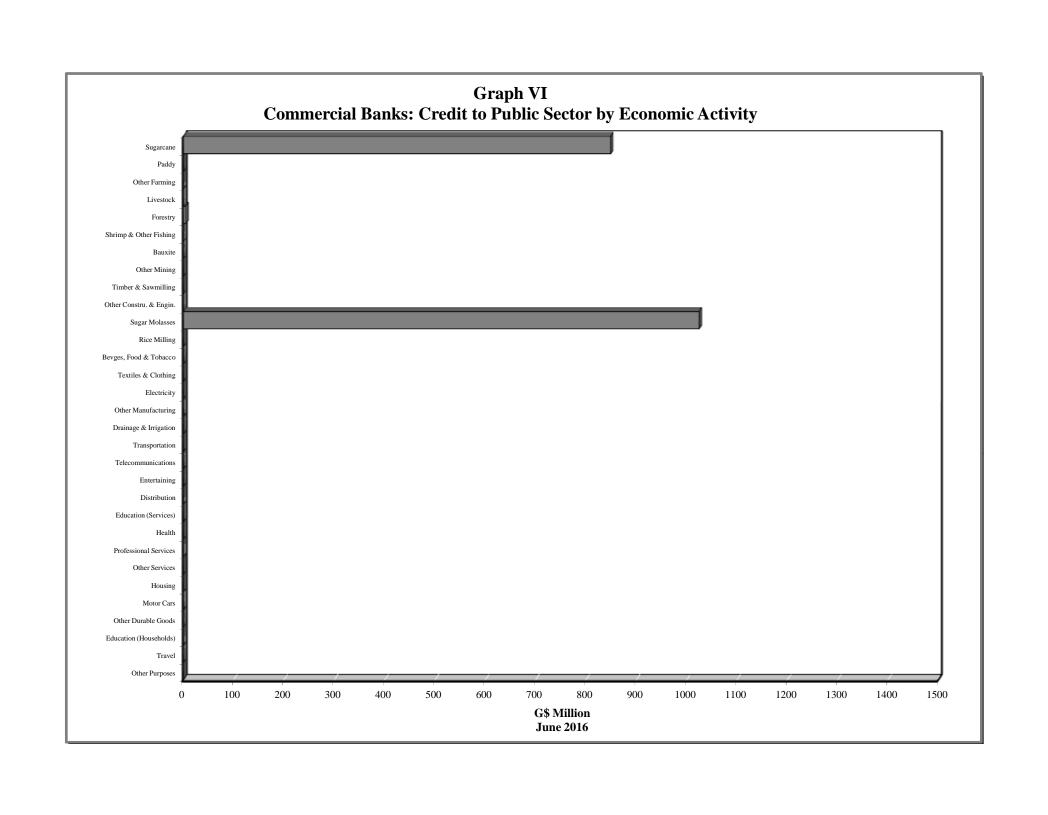

#### COMMERCIAL BANKS: DEMAND DEPOSITS

(G\$ Million)

Table 2.3

|              | Total Dep.           |                      |                      |                    | Public             | c Sector       |               |                     |                      | Private Sect           | or                   | Non-Bai            | nk Fin. Inst  | itutions           |                    |
|--------------|----------------------|----------------------|----------------------|--------------------|--------------------|----------------|---------------|---------------------|----------------------|------------------------|----------------------|--------------------|---------------|--------------------|--------------------|
| End of       | Residents            | Total                | Total                |                    | General Go         | vernment       |               | Public Non-         |                      |                        |                      |                    |               |                    | Foreign            |
| Period       | & Non-               | Residents            | Public               |                    | Central            | Local          |               | Fin.                | Total                | Business               | Individual           | Total              | Public        | Private            | Sector             |
| 1            | Residents            |                      | Sector               | Total              | Gov't              | Gov't          | Other         | Enterprises         |                      | Enterprises            | Customers            |                    |               |                    |                    |
|              |                      |                      |                      |                    |                    |                |               |                     |                      |                        |                      |                    |               |                    |                    |
| 2006         | 32,220.8             | 25,421.8             | 5,372.0              | 1,489.3            | 1,152.7            | 215.7          | 120.9         | 3,882.7             | 18,878.9             | 12,235.9               | 6,643.0              | 1,170.9            | 196.2         | 974.6              | 6,799.0            |
| 2007         | 36,809.7             | 30,074.1             | 6,931.7              | 1,888.1            | 1,614.9            | 181.6          | 91.5          | 5,043.6             | 21,842.8             | 15,063.1               | 6,779.8              | 1,299.6            | 126.3         | 1,173.3            | 6,735.6            |
| 2008         | 38,800.1             | 33,362.8             | 7,559.9              | 2,314.9            | 2,001.1            | 205.4          | 108.4         | 5,245.0             | 23,852.4             | 16,301.6               | 7,550.8              | 1,950.6            | 891.1         | 1,059.5            | 5,437.3            |
| 2009         | 39,696.0             | 34,228.9             | 7,581.9              | 2,140.9            | 1,823.4            | 192.7          | 124.8         | 5,441.0             | 24,845.5             | 15,865.5               | 8,980.0              | 1,801.6            | 236.0         | 1,565.6            | 5,467.0            |
| 2010         | 49,305.2             | 43,315.6             | 10,539.3             | 2,556.4            | 2,094.6            | 272.2          | 189.6         | 7,982.9             | 30,193.0             | 18,545.2               | 11,647.8             | 2,583.3            | 303.3         | 2,280.0            | 5,989.6            |
| 2011<br>2012 | 54,468.0<br>71,781.9 | 48,682.3<br>67,203.2 | 11,753.1<br>21,018.5 | 3,085.4<br>9,485.1 | 2,720.9<br>9,186.5 | 189.3<br>201.0 | 175.2<br>97.6 | 8,667.7<br>11,533.3 | 35,014.1<br>44,074.5 | 22,553.5<br>27,526.5   | 12,460.6<br>16,548.0 | 1,915.1<br>2,110.2 | 149.2<br>16.3 | 1,765.9<br>2,094.0 | 5,785.7<br>4,578.7 |
| 2012         | 71,701.0             | 07,200.2             | 21,010.0             | 0,400.1            | 0,100.0            | 201.0          | 01.0          | 11,000.0            | 44,074.0             | 27,020.0               | 10,040.0             | 2,110.2            | 10.0          | 2,004.0            | 4,010.1            |
| 2013         |                      |                      |                      |                    |                    |                |               |                     |                      |                        |                      |                    |               |                    |                    |
| Mar          | 65,953.7             | 61,290.4             | 12,423.9             | 4,081.0            | 3,688.6            | 274.0          | 118.4         | 8,342.9             | 46,188.0             | 28,452.6               | 17,735.4             | 2,678.4            | 521.7         | 2,156.8            | 4,663.3            |
| Jun          | 70,020.9             | 64,579.9             | 18,729.4             | 5,670.3            | 5,209.2            | 301.1          | 160.0         | 13,059.0            | 43,307.2             | 25,902.2               | 17,405.0             | 2,543.3            | 182.2         | 2,361.1            | 5,441.0            |
| Sep          | 71,791.2             | 66,885.9             | 18,593.2             | 6,301.7            | 5,962.3            | 227.4          | 112.1         | 12,291.5            | 46,574.6             | 27,667.5               | 18,907.1             | 1,718.0            | 47.5          | 1,670.6            | 4,905.4            |
| Dec          | 73,135.9             | 67,601.6             | 19,337.2             | 5,250.2            | 4,905.9            | 217.1          | 127.2         | 14,087.1            | 44,689.7             | 26,686.1               | 18,003.6             | 3,574.6            | 60.5          | 3,514.1            | 5,534.3            |
| 2014         |                      |                      |                      |                    |                    |                |               |                     |                      |                        |                      |                    |               |                    |                    |
| Jan          | 70,491.5             | 64,565.0             | 16,377.5             | 4,805.6            | 4,131.6            | 451.0          | 223.0         | 11,572.0            | 45,329.0             | 28,018.6               | 17,310.4             | 2,858.6            | 55.0          | 2,803.6            | 5,926.5            |
| Feb          | 70,526.5             | 64,873.6             | 13,477.2             | 4,134.9            | 3,521.8            | 457.4          | 155.7         | 9,342.4             | 47,453.3             | 30,033.3               | 17,420.1             | 3,943.0            | 50.8          | 3,892.2            | 5,652.9            |
| Mar          | 69,579.8             | 64,694.9             | 13,690.3             | 3,602.1            | 2,957.4            | 415.7          | 228.9         | 10,088.2            | 47,618.2             | 30,138.8               | 17,479.5             | 3,386.4            | 33.5          | 3,352.8            | 4,884.9            |
| Apr          | 67,286.9             | 62,239.6             | 13,240.3             | 3,246.7            | 2,620.6            | 448.3          | 177.8         | 9,993.6             | 46,154.6             | 29,112.0               | 17,042.5             | 2,844.7            | 234.8         | 2,609.9            | 5,047.3            |
| May          | 67,506.6             | 62,402.6             | 13,664.6             | 3,008.1            | 2,396.6            | 375.6          | 235.9         | 10,656.6            | 44,825.8             | 28,415.3               | 16,410.5             | 3,912.1            | 51.5          | 3,860.7            | 5,104.1            |
| Jun          | 70,454.1             | 65,590.4             | 15,895.8             | 3,042.0            | 2,486.1            | 357.8          | 198.1         | 12,853.9            | 46,713.6             | 29,517.8               | 17,195.8             | 2,981.0            | 31.0          | 2,950.0            | 4,863.7            |
| Jul          | 72,201.4             | 67,412.2             | 16,580.1             | 3,308.5            | 2,634.3            | 429.1          | 245.1         | 13,271.6            | 48,410.1             | 31,465.9               | 16,944.2             | 2,422.0            | 28.1          | 2,393.9            | 4,789.2            |
| Aug          | 73,841.8             | 69,219.4             | 17,452.3             | 3,665.9            | 3,138.6            | 317.5          | 209.8         | 13,786.4            | 49,440.8             | 32,301.8               | 17,139.0             | 2,326.2            | 24.5          | 2,301.8            | 4,622.5            |
| Sep          | 74,373.7             | 69,846.9             | 17,684.0             | 3,616.2            | 3,070.0            | 299.8          | 246.4         | 14,067.8            | 49,401.1             | 32,798.4               | 16,602.7             | 2,761.7            | 29.6          | 2,732.2            | 4,526.9            |
| Oct          | 73,761.7             | 68,939.9             | 16,903.2             | 4,460.7            | 3,898.8            | 283.6          | 278.3         | 12,442.6            | 49,482.5             | 32,326.7               | 17,155.9             | 2,554.1            | 29.9          | 2,524.2            | 4,821.9            |
| Nov          | 74,843.0             | 69,861.3             | 17,438.3             | 3,772.6            | 3,293.6            | 236.5          | 242.5         | 13,665.7            | 50,013.3             | 32,738.7               | 17,274.6             | 2,409.7            | 26.5          | 2,383.2            | 4,981.7            |
| Dec          | 77,395.1             | 72,382.8             | 20,557.2             | 6,111.1            | 5,568.2            | 302.0          | 240.9         | 14,446.1            | 48,939.9             | 31,251.5               | 17,688.4             | 2,885.8            | 13.6          | 2,872.2            | 5,012.3            |
| 2015         |                      |                      |                      |                    |                    |                |               |                     |                      |                        |                      |                    |               |                    |                    |
| Jan          | 79,961.2             | 74,966.9             | 22,154.4             | 6,717.3            | 6,063.3            | 383.6          | 270.3         | 15,437.2            | 49,884.9             | 31,543.6               | 18,341.3             | 2,927.5            | 16.6          | 2,911.0            | 4,994.4            |
| Feb          | 81,825.0             | 76,189.4             | 24,254.6             | 6,388.0            | 5,640.3            | 459.5          | 288.2         | 17,866.6            | 49,261.7             | 31,776.9               | 17,484.8             | 2,673.1            | 13.5          | 2,659.7            | 5,635.5            |
| Mar          | 82,746.7             | 77,352.7             | 21,740.7             | 5,909.3            | 5,227.8            | 478.3          | 203.2         | 15,831.5            | 52,483.9             | 34,734.3               | 17,749.6             | 3,128.0            | 18.4          | 3,109.6            | 5,394.0            |
| Apr          | 80,594.3             | 75,169.6             | 21,467.9             | 5,681.2            | 4,925.4            | 493.5          | 262.3         | 15,786.7            | 50,591.4             | 33,077.0               | 17,514.4             | 3,110.4            | 14.9          | 3,095.5            | 5,424.7            |
| May          | 83,083.6             | 77,940.6             | 24,898.0             | 5,416.1            | 4,794.5            | 439.0          | 182.6         | 19,481.9            | 49,913.7             | 31,962.7               | 17,951.0             | 3,128.9            | 11.1          | 3,117.8            | 5,143.0            |
| Jun          | 85,633.7             | 80,676.0             | 27,554.3             | 5,367.2            | 4,702.8            | 438.5          | 225.9         | 22,187.2            | 50,322.7             | 32,934.5               | 17,388.1             | 2,799.0            | 7.4           | 2,791.6            | 4,957.8            |
| Jul          | 85,001.4             | 79,889.8             | 26,880.7             | 5,206.5            | 4,559.9            | 397.0          | 249.6         | 21,674.2            | 49,670.7             | 33,548.6               | 16,122.1             | 3,338.3            | 12.9          | 3,325.4            | 5,111.6            |
| Aug          | 85,619.6             | 80,280.5             | 25,652.8             | 4,837.6            | 4,351.7            | 275.9          | 210.0         | 20,815.1            | 52,163.9             | 35,883.7               | 16,280.2             | 2,463.9            | 9.8           | 2,454.1            | 5,339.0            |
| Sep          | 83,942.0             | 78,617.1             | 25,357.4             | 4,184.3            | 3,493.4            | 516.5          | 174.4         | 21,173.0            | 50,988.1             | 35,947.2               | 15,040.8             | 2,271.7            | 17.1          | 2,254.6            | 5,324.8            |
| Oct          | 84,837.9             | 79,680.9             | 24,558.3             | 3,964.8            | 3,270.9            | 404.7          | 289.2         | 20,593.5            | 52,643.5             | 36,558.3               | 16,085.2             | 2,479.1            | 281.5         | 2,197.6            | 5,157.0            |
| Nov          | 84,358.1             | 78,943.7             | 26,465.1             | 3,819.1            | 3,317.4            | 291.9          | 209.8         | 22,645.9            | 50,284.1             | 34,820.8               | 15,463.3             | 2,194.5            | 28.8          | 2,165.7            | 5,414.4            |
| Dec          | 83,099.2             | 78,248.6             | 28,626.8             | 4,223.5            | 3,740.2            | 208.6          | 274.7         | 24,403.3            | 46,460.4             | 31,307.0               | 15,153.4             | 3,161.4            | 39.1          | 3,122.3            | 4,850.6            |
| 0040         |                      |                      |                      |                    |                    |                |               |                     |                      |                        |                      |                    |               |                    |                    |
| 2016<br>Jan  | 88,473.4             | 83,549.1             | 31,374.1             | 4,512.0            | 3,939.3            | 255.0          | 317.7         | 26,862.0            | 49,176.0             | 32,686.9               | 16,489.1             | 2,999.0            | 56.3          | 2,942.7            | 4,924.3            |
| Feb          | 90,959.7             | 85,557.0             | 31,639.8             | 4,263.4            | 3,792.3            | 267.6          | 203.5         | 27,376.4            | 51,006.3             | 35,204.2               | 15,802.1             | 2,911.0            | 52.0          | 2,859.0            | 5,402.7            |
| Mar          | 91,601.0             | 85,863.5             | 32,619.9             | 4,524.9            | 3,792.3            | 297.4          | 245.8         | 28,095.0            | 50,419.0             | 33,969.5               | 16,449.4             | 2,824.7            | 47.7          | 2,777.0            | 5,737.5            |
| Apr          | 88,741.9             | 83,185.1             | 31,555.5             | 4,437.8            | 3,938.8            | 297.4          | 205.6         | 27,117.7            | 49,023.8             | 32,346.8               | 16,449.4             | 2,605.8            | 47.7          | 2,777.0            | 5,757.5            |
| May          | 92,643.0             | 86,960.9             | 33,225.7             | 4,437.6            | 3,778.8            | 293.5          | 176.1         | 28,977.3            | 50,259.9             | 34,613.6               | 15,646.3             | 3,475.3            | 43.4          | 3,433.8            | 5,682.2            |
| Jun          | 93,506.4             | 88,199.6             | 34,747.9             | 4,359.2            | 3,814.0            | 301.4          | 243.7         | 30,388.7            | 50,259.9             | 34,186.4               | 16,710.3             | 2,555.1            | 38.9          | 2,516.2            | 5,306.8            |
| - uii        | 55,000.7             | 55,155.5             | J .,. TI .U          | .,500.2            | 0,017.0            | J0 1.¬/        | 10.1          | 50,000.7            | 55,555.0             | J-1, 100. <del>1</del> | . 5,1 10.0           | 2,500.1            | 00.0          | -,0 10.Z           | 5,000.0            |