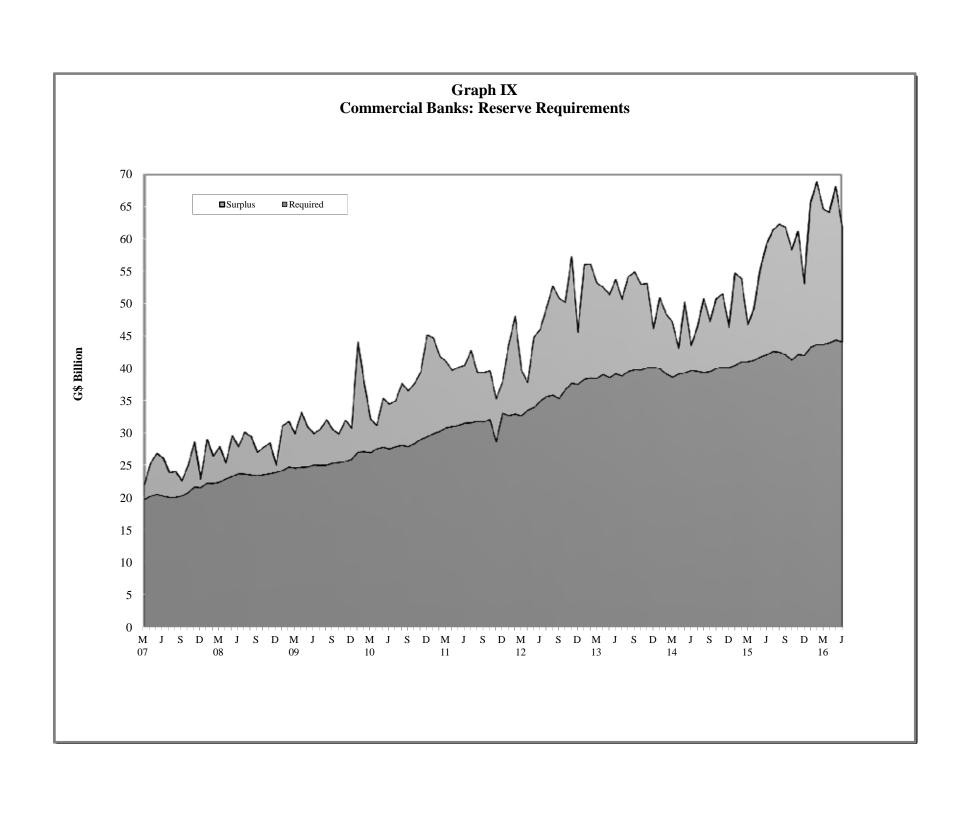

vity (June 2016) |
| VIII | - | Commercial Banks: Liquid Assets (March 2006 – June 2016)                    |
| IX   | - | Commercial Banks: Reserve Requirements (March 2006 – June 2016)             |
| X    | - | Banking System: Net Domestic Credit (March 2006 – June 2016)                |
| XI   | - | Banking System: Money and Quasi Money (March 2006 – June 2016)              |
| XII  | - | Bank Rate and Treasury Bill Rate (March 2006 – June 2016)                   |
| XIII | - | Commercial Banks: Prime and Average Lending Rates (March 2006 – June 2016)  |
| XIV  | - | Commercial Banks: Time and Savings Deposit Rates (March 2006 – June 2016)   |
| XV   | - | Market Exchange Rates (March 2006 – June 2016)                              |

GENERAL NOTES

NOTES TO THE TABLES

























Graph XIII
Commercial Banks: Prime and Average\* Lending Rate







# I. GENERAL NOTES

# **Symbols Used**

- ... Indicates that data are not available;
- Indicates that the figure is zero or less than half the final digit shown or that the item does not exist;
- Used between two period (e.g. 2010-11 or July-September) to indicate the years or months covered including the beginning and the ending year or month as the case may be;
- / Used between years (e.g. 2010/11) to indicate a crop year or fiscal year.
- Means incomplete data due probably to under-reporting or partial response by respondents.
- \* Means preliminary figures.
- \*\* Means revised figures.

In some cases, the individual items do not always sum up to the totals due to rounding.

# Acknowledgement

The Bank of Guya