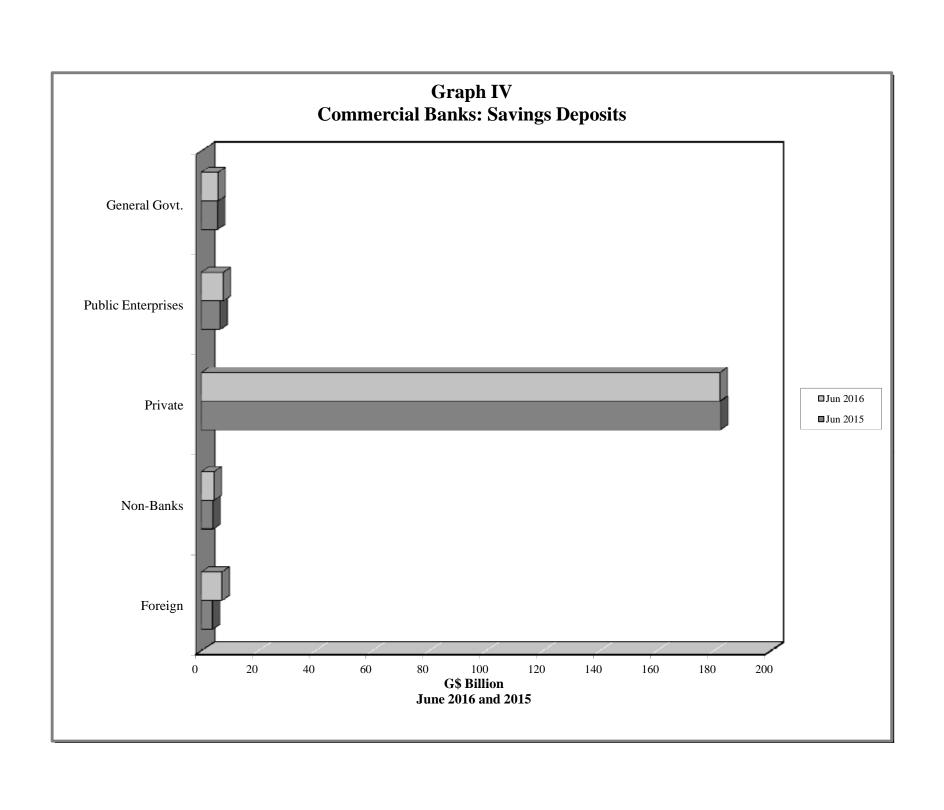

nomic Activity (June 2016) |
| VIII | - | Commercial Banks: Liquid Assets (March 2006 – June 2016)                    |
| IX   | - | Commercial Banks: Reserve Requirements (March 2006 – June 2016)             |
| X    | - | Banking System: Net Domestic Credit (March 2006 – June 2016)                |
| XI   | - | Banking System: Money and Quasi Money (March 2006 – June 2016)              |
| XII  | - | Bank Rate and Treasury Bill Rate (March 2006 – June 2016)                   |
| XIII | - | Commercial Banks: Prime and Average Lending Rates (March 2006 – June 2016)  |
| XIV  | - | Commercial Banks: Time and Savings Deposit Rates (March 2006 – June 2016)   |
| XV   | - | Market Exchange Rates (March 2006 – June 2016)                              |

GENERAL NOTES

NOTES TO THE TABLES

























Graph XIII
Commercial Banks: Prime and Average\* Lending Rate







# I. GENERAL NOTES

# **Symbols Used**

- ... Indicates that data are not available;
- Indicates that the figure is zero or less than half the final digit shown or that the item does not exist;
- Used between two period (e.g. 2010-11 or July-September) to indicate the years or months covered including the beginning and the ending year or month as the case may be;
- / Used between years (e.g. 2010/11) to indicate a crop year or fiscal year.
- Means incomplete data due probably to under-reporting or partial response by respondents.
- \* Means preliminary figures.
- \*\* Means revised figures.

In some cases, the individual items do not always sum up to the totals due to rounding.

# Acknowledgement

The Ba