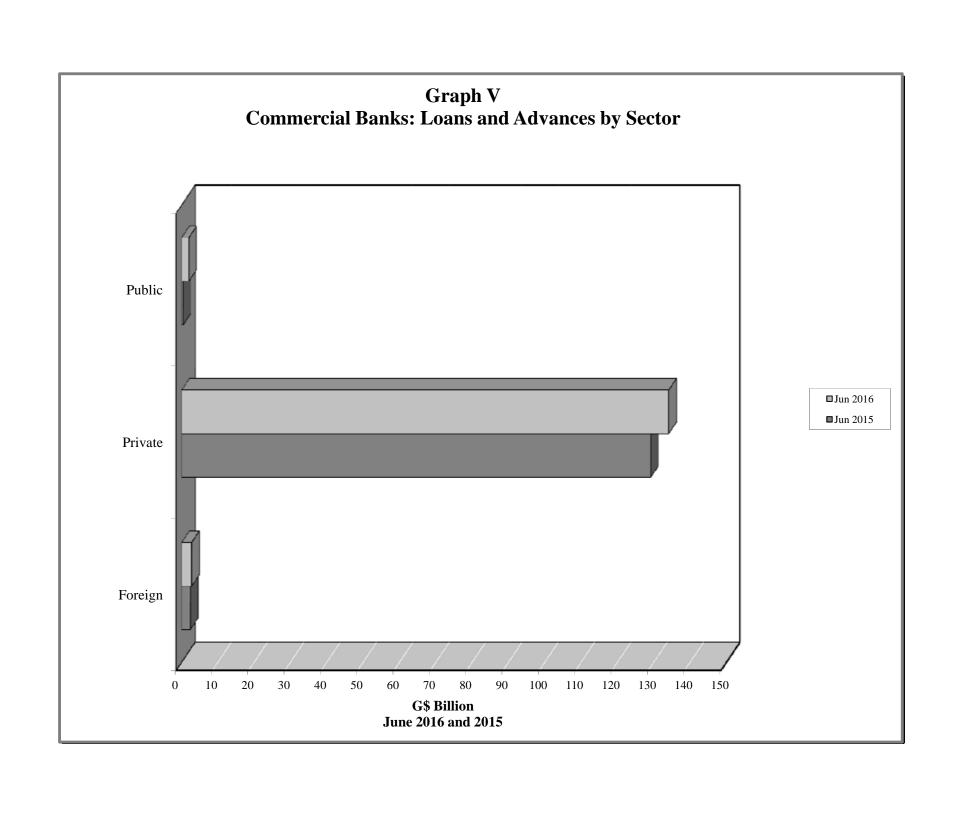

#### COMMERCIAL BANKS: TOTAL DEPOSITS

(G\$ Million)

Table 2.2

| _      |            |           |          |          |            |           |         |             |           |              |            |          |             |          | Table 2.2 |
|--------|------------|-----------|----------|----------|------------|-----------|---------|-------------|-----------|--------------|------------|----------|-------------|----------|-----------|
|        | Total Dep. |           |          |          |            | c Sector  |         |             |           | Private Sect | or         | Non-Bar  | k Fin. Inst | itutions |           |
| End of | Residents  | Total     | Total    |          | General Go | overnment |         | Public Non- |           | Business     | Individual |          |             |          | Foreign   |
| Period | & Non-     | Residents | Public   | Total    | Central    | Local     | Other   | Fin.        | Total     | Enterprises  | Customers  | Total    | Public      | Private  | Sector    |
|        | Residents  |           | Sector   | Total    | Gov't      | Gov't     | Other   | Enterprises |           | Linterprises | Customers  |          |             |          |           |
|        |            |           |          |          |            |           |         |             |           |              |            |          |             |          |           |
| 2006   | 154,632.9  | 144,557.7 | 21,432.4 | 12,312.4 | 2,945.7    | 298.1     | 9,068.6 | 9,120.0     | 114,585.7 | 18,332.8     | 96,252.9   | 8,539.6  | 1,348.5     | 7,191.1  | 10,075.3  |
| 2007   | 175,653.2  | 165,198.3 | 24,862.5 | 13,700.1 | 4,302.5    | 282.3     | 9,115.4 | 11,162.4    | 131,001.5 | 21,872.0     | 109,129.6  | 9,334.2  | 875.7       | 8,458.5  | 10,454.9  |
| 2008   | 196,010.9  | 187,812.5 | 29,720.7 | 15,517.3 | 5,587.8    | 324.1     | 9,605.4 | 14,203.4    | 146,970.1 | 28,611.2     | 118,358.9  | 11,121.8 | 1,188.8     | 9,932.9  | 8,198.3   |
| 2009   | 214,398.3  | 204,156.4 | 29,586.3 | 11,013.9 | 4,184.1    | 328.5     | 6,501.3 | 18,572.5    | 160,574.5 | 28,967.5     | 131,607.0  | 13,995.5 | 1,142.1     | 12,853.5 | 10,241.9  |
| 2010   | 248,129.5  | 236,694.7 | 38,350.1 | 11,141.7 | 6,622.5    | 396.5     | 4,122.7 | 27,208.5    | 182,722.5 | 32,714.6     | 150,007.9  | 15,622.0 | 871.8       | 14,750.2 | 11,434.9  |
| 2011   | 274,121.8  | 264,034.4 | 40,401.9 | 14,103.5 | 6,680.3    | 339.1     | 7,084.2 | 26,298.4    | 208,437.6 | 38,201.5     | 170,236.0  | 15,194.9 | 984.7       | 14,210.2 | 10,087.5  |
| 2012   | 315,716.4  | 306,717.7 | 55,118.6 | 20,792.1 | 13,833.1   | 383.5     | 6,575.5 | 34,326.5    | 233,490.0 | 49,169.9     | 184,320.1  | 18,109.1 | 21.4        | 18,087.7 | 8,998.7   |
|        |            |           |          |          |            |           |         |             |           |              |            |          |             |          |           |
| 2013   |            |           |          |          |            |           |         |             |           |              |            |          |             |          |           |
| Mar    | 323,959.9  | 314,222.2 | 52,267.1 | 19,041.6 | 12,014.4   | 460.1     | 6,567.1 | 33,225.5    | 240,507.8 | 49,686.2     | 190,821.6  | 21,447.3 | 526.8       | 20,920.5 | 9,737.7   |
| Jun    | 331,924.2  | 321,382.5 | 56,274.6 | 19,343.8 | 13,727.6   | 503.0     | 5,113.1 | 36,930.8    | 242,223.8 | 47,888.5     | 194,335.4  | 22,884.0 | 187.5       | 22,696.6 | 10,541.7  |
| Sep    | 335,476.1  | 325,437.6 | 57,077.4 | 20,605.7 | 15,117.1   | 404.7     | 5,083.9 | 36,471.7    | 243,852.1 | 49,590.4     | 194,261.7  | 24,508.1 | 52.6        | 24,455.5 | 10,038.5  |
| Dec    | 340,461.0  | 330,201.6 | 61,244.4 | 18,546.2 | 14,339.3   | 394.0     | 3,812.9 | 42,698.2    | 242,915.4 | 46,990.3     | 195,925.2  | 26,041.7 | 65.6        | 25,976.1 | 10,259.4  |
|        |            |           |          |          |            |           |         |             |           |              |            |          |             |          |           |
| 2014   |            |           |          |          |            |           |         |             |           |              |            |          |             |          |           |
| Jan    | 332,625.0  | 321,561.4 | 54,648.8 | 20,490.9 | 13,575.7   | 644.1     | 6,271.2 | 34,157.8    | 243,723.1 | 46,587.8     | 197,135.2  | 23,189.6 | 60.1        | 23,129.5 | 11,063.6  |
| Feb    | 332,120.7  | 320,930.4 | 52,153.5 | 20,295.8 | 12,980.1   | 651.3     | 6,664.4 | 31,857.7    | 245,759.9 | 49,605.8     | 196,154.1  | 23,017.0 | 56.0        | 22,961.0 | 11,190.3  |
| Mar    | 328,171.8  | 318,599.3 | 51,980.0 | 19,617.5 | 12,252.7   | 620.6     | 6,744.2 | 32,362.5    | 245,805.2 | 50,346.4     | 195,458.7  | 20,814.1 | 38.7        | 20,775.4 | 9,572.5   |
| Apr    | 330,983.7  | 320,884.8 | 51,682.3 | 19,416.8 | 12,067.3   | 651.3     | 6,698.3 | 32,265.4    | 248,162.7 | 51,319.5     | 196,843.2  | 21,039.8 | 239.9       | 20,799.9 | 10,098.9  |
| May    | 332,156.1  | 322,249.3 | 52,299.7 | 18,229.0 | 11,958.5   | 574.0     | 5,696.5 | 34,070.7    | 248,484.4 | 50,025.9     | 198,458.5  | 21,465.2 | 56.6        | 21,408.6 | 9,906.8   |
| Jun    | 334,623.3  | 324,792.0 | 54,847.5 | 18,877.4 | 11,993.4   | 549.7     | 6,334.3 | 35,970.1    | 248,981.8 | 50,541.2     | 198,440.6  | 20,962.7 | 36.1        | 20,926.6 | 9,831.3   |
| Jul    | 334,587.3  | 324,750.3 | 54,883.0 | 19,393.7 | 12,389.0   | 617.6     | 6,387.1 | 35,489.2    | 248,876.5 | 52,227.0     | 196,649.5  | 20,990.8 | 33.2        | 20,957.6 | 9,837.0   |
| Aug    | 337,485.6  | 327,998.6 | 54,549.1 | 18,701.7 | 11,829.3   | 516.3     | 6,356.1 | 35,847.4    | 251,918.3 | 54,261.7     | 197,656.6  | 21,531.2 | 29.6        | 21,501.6 | 9,487.0   |
| Sep    | 336,521.5  | 327,415.3 | 54,471.4 | 16,979.5 | 9,972.6    | 503.3     | 6,503.5 | 37,491.9    | 250,745.0 | 55,382.4     | 195,362.5  | 22,199.0 | 34.7        | 22,164.3 | 9,106.1   |
| Oct    | 340,196.1  | 330,603.5 | 54,495.0 | 17,575.2 | 10,790.4   | 496.4     | 6,288.4 | 36,919.8    | 253,340.7 | 55,587.4     | 197,753.3  | 22,767.9 | 35.0        | 22,732.9 | 9,592.6   |
| Nov    | 342,965.2  | 333,720.2 | 56,250.4 | 16,907.6 | 10,168.9   | 451.1     | 6,287.6 | 39,342.7    | 254,549.8 | 55,521.3     | 199,028.6  | 22,920.1 | 31.6        | 22,888.4 | 9,244.9   |
| Dec    | 339,308.2  | 329,800.3 | 59,667.1 | 20,160.6 | 13,127.3   | 519.2     | 6,514.1 | 39,506.4    | 247,393.5 | 50,583.7     | 196,809.8  | 22,739.7 | 18.7        | 22,721.0 | 9,507.9   |
| '      |            |           |          |          |            |           |         |             |           |              |            |          |             |          |           |
| 2015   | _          |           |          |          |            |           |         |             |           |              |            |          |             |          |           |
| Jan    | 345,977.6  | 336,658.5 | 60,644.5 | 20,741.0 | 13,530.6   | 609.7     | 6,600.7 | 39,903.5    | 253,347.6 | 52,537.2     | 200,810.4  | 22,666.5 | 21.7        | 22,644.8 | 9,319.1   |
| Feb    | 348,660.0  | 338,586.4 | 63,158.1 | 19,456.7 | 12,128.3   | 685.9     | 6,642.4 | 43,701.4    | 250,651.9 | 51,519.3     | 199,132.6  | 24,776.3 | 18.6        | 24,757.8 | 10,073.6  |
| Mar    | 349,886.3  | 340,011.8 | 61,216.2 | 19,282.8 | 12,001.0   | 706.9     | 6,574.9 | 41,933.4    | 254,844.6 | 55,051.2     | 199,793.4  | 23,951.0 | 23.6        | 23,927.4 | 9,874.4   |
| Apr    | 353,452.2  | 343,534.6 | 62,383.4 | 19,393.1 | 11,861.6   | 727.6     | 6,803.8 | 42,990.4    | 258,306.8 | 56,867.0     | 201,439.8  | 22,844.4 | 20.0        | 22,824.3 | 9,917.5   |
| May    | 356,696.1  | 347,575.5 | 66,158.4 | 20,073.1 | 11,778.7   | 667.1     | 7,627.3 | 46,085.3    | 258,102.5 | 53,883.1     | 204,219.5  | 23,314.6 | 16.3        | 23,298.3 | 9,120.6   |
| Jun    | 358,715.9  | 349,368.9 | 70,285.2 | 20,903.6 | 11,774.0   | 673.6     | 8,456.1 | 49,381.6    | 255,673.7 | 54,205.1     | 201,468.6  | 23,410.0 | 12.5        | 23,397.5 | 9,347.0   |
| Jul    | 358,266.0  | 348,558.2 | 68,780.7 | 20,622.7 | 11,586.5   | 624.0     | 8,412.2 | 48,158.0    | 255,352.5 | 54,995.5     | 200,357.0  | 24,425.0 | 18.0        | 24,407.0 | 9,707.8   |
| Aug    | 358,266.0  | 348,062.3 | 67,740.9 | 20,022.7 | 11,358.1   | 507.4     | 8,255.9 | 47,619.7    | 256,439.0 | 57,094.3     | 199,344.6  | 23,882.4 | 14.9        | 23,867.4 | 9,986.5   |
|        |            |           | 68,142.1 |          |            | 778.3     |         | · ·         | -         |              |            | 23,531.4 | 22.2        |          |           |
| Sep    | 355,943.8  | 346,117.4 |          | 19,414.7 | 10,657.5   |           | 7,978.9 | 48,727.3    | 254,443.9 | 55,934.5     | 198,509.4  | ,        |             | 23,509.2 | 9,826.4   |
| Oct    | 353,780.1  | 343,975.7 | 61,984.7 | 19,200.7 | 10,436.1   | 657.8     | 8,106.9 | 42,784.0    | 258,428.5 | 58,363.5     | 200,065.1  | 23,562.5 | 286.6       | 23,275.9 | 9,804.5   |
| Nov    | 356,649.1  | 346,601.8 | 66,547.0 | 20,163.9 | 11,531.9   | 546.2     | 8,085.9 | 46,383.1    | 256,538.5 | 57,665.6     | 198,872.9  | 23,516.3 | 34.0        | 23,482.3 | 10,047.3  |
| Dec    | 356,411.5  | 343,841.7 | 68,179.2 | 20,959.1 | 10,952.8   | 479.6     | 9,526.7 | 47,220.0    | 250,636.5 | 56,304.6     | 194,331.9  | 25,026.0 | 44.2        | 24,981.8 | 12,569.8  |
| 0040   |            |           |          |          |            |           |         |             |           |              |            |          |             |          |           |
| 2016   |            |           |          |          |            |           |         |             |           |              | 1          |          |             |          |           |
| Jan    | 366,368.2  | 353,907.6 | 72,376.7 | 21,406.9 | 11,338.1   | 487.5     | 9,581.3 | 50,969.9    | 255,615.3 | 58,169.3     | 197,446.0  | 25,915.6 | 61.4        | 25,854.2 | 12,460.6  |
| Feb    | 367,965.3  | 355,025.8 | 73,012.0 | 20,964.1 | 11,007.3   | 477.4     | 9,479.4 | 52,047.9    | 256,020.6 | 60,379.5     | 195,641.1  | 25,993.2 | 57.2        | 25,936.0 | 12,939.6  |
| Mar    | 370,769.0  | 357,583.8 | 75,832.2 | 22,100.2 | 12,063.0   | 501.0     | 9,536.1 | 53,732.0    | 256,009.5 | 59,517.5     | 196,492.0  | 25,742.2 | 52.8        | 25,689.4 | 13,185.2  |
| Apr    | 371,929.7  | 359,046.0 | 74,293.9 | 20,990.3 | 10,971.9   | 510.1     | 9,508.3 | 53,303.5    | 258,738.9 | 59,546.0     | 199,193.0  | 26,013.2 | 48.5        | 25,964.6 | 12,883.8  |
| May    | 375,164.3  | 361,899.9 | 76,028.0 | 20,802.4 | 10,722.9   | 510.8     | 9,568.7 | 55,225.7    | 258,112.7 | 61,200.7     | 196,912.0  | 27,759.2 | 46.5        | 27,712.7 | 13,264.4  |
| Jun    | 373,076.2  | 360,189.3 | 78,055.3 | 21,143.4 | 10,945.1   | 516.7     | 9,681.7 | 56,911.8    | 256,596.0 | 58,801.8     | 197,794.2  | 25,538.0 | 44.0        | 25,494.0 | 12,886.9  |
|        |            |           |          |          |            |           |         |             |           |              |            |          |             |          |           |
|        |            |           |          |          |            |           |         |             |           |              |            |          |             |          |           |