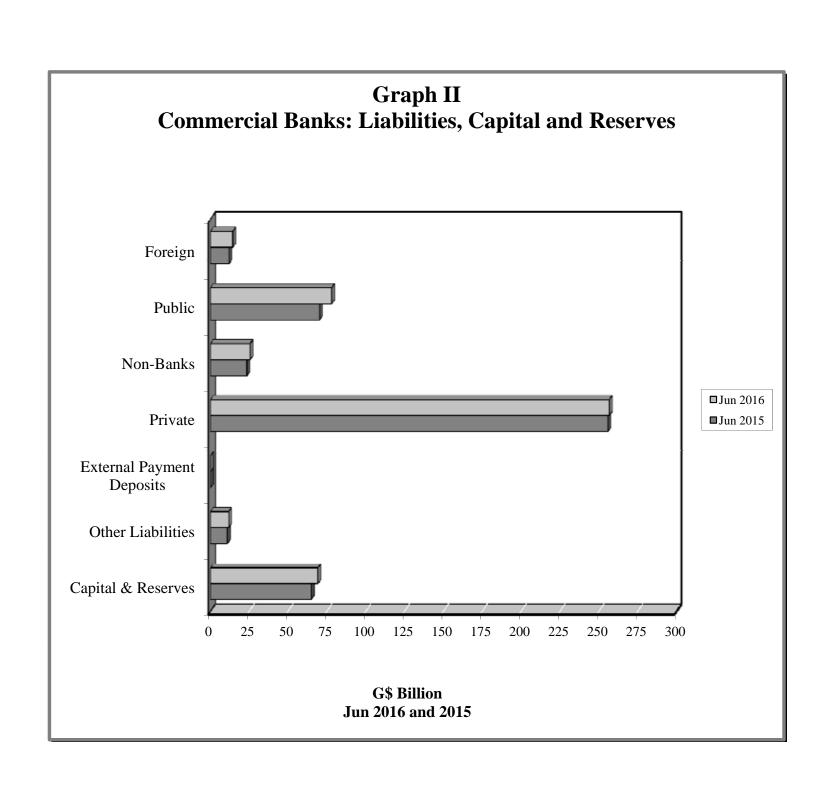

## COMMERCIAL BANKS : LIABILITIES, CAPITAL AND RESERVES (G\$ MILLION)

Table 2.1 (b)

|        |             |          | Foreign     | Sector   |       |          | Public     | Sector      |          | Non-Bank     | Duiveste           | Futamal             |         |             | Table 2.1 (b) |
|--------|-------------|----------|-------------|----------|-------|----------|------------|-------------|----------|--------------|--------------------|---------------------|---------|-------------|---------------|
| End of | Total       |          | Bal. due to | Non-     |       |          | Central    | Public      | Other    | Financial    | Private            | External            | Bank of | Other       | Capital &     |
| Period | Liabilities | Total    | Banks       | Resident | Other | Total    | Government | Enterprises | Other    | Institutions | Sector<br>Deposits | Payment<br>Deposits | Guyana  | Liabilities | Reserves      |
|        |             |          | Abroad      | Deposits |       |          | Deposits   | Deposits    | Deposits | Deposits     | Deposits           | Deposits            |         |             |               |
| 2006   | 180,216.1   | 10,836.8 | 761.5       | 10,075.3 | _ 1   | 21,432.4 | 2,945.7    | 9,120.0     | 9,366.7  | 8,539.6      | 114,585.7          | 61.7                |         | 7,015.4     | 17,744.6      |
| 2007   | 203,975.1   | 11,169.1 | 714.2       | 10,454.9 |       | 24,862.5 | 4,302.5    | 11,162.4    | 9,397.7  | 9,334.2      | 131,001.5          | 61.7                | _       | 6,749.3     | 20,796.7      |
| 2008   | 232,629.3   | 9,591.6  | 1,393.3     | 8,198.3  |       | 29,720.7 | 5,587.8    | 14,203.4    | 9,929.5  | 11,121.8     | 146,970.1          | 61.7                | _       | 10,500.2    | 24,663.3      |
| 2009   | 253,760.1   | 11,655.2 | 1,413.3     | 10,241.9 | _     | 29,586.3 | 4,184.1    | 18,572.5    | 6,829.8  | 13,995.5     | 160,574.5          | 61.7                | _       | 8,805.9     | 29,081.0      |
| 2010   | 296,125.6   | 14,368.7 | 2,933.8     | 11,434.9 | _     | 38,350.1 | 6,622.5    | 27,208.5    | 4,519.1  | 15,622.0     | 182,722.5          | 61.1                | -       | 11,072.9    | 33,928.1      |
| 2011   | 328,165.6   | 13,910.8 | 3,823.4     | 10,087.5 | _     | 40,401.9 | 6,680.3    | 26,298.4    | 7,423.3  | 15,194.9     | 208,437.6          | 61.0                | _       | 11,558.3    | 38,601.1      |
| 2012   | 378,123.6   | 11,430.1 | 2,431.3     | 8,998.7  | -     | 55,118.6 | 13,833.1   | 34,326.5    | 6,959.0  | 18,109.1     | 233,490.0          | 61.0                | -       | 14,843.8    | 45,070.9      |
|        |             |          |             |          |       |          |            |             |          |              |                    |                     |         |             |               |
| 2013   | 1           |          |             |          | -     |          | 1          |             |          | 1            | 1                  |                     |         | 1           |               |
| Mar    | 384,804.7   | 12,413.6 | 2,675.8     | 9,737.7  | -     | 52,267.1 | 12,014.4   | 33,225.5    | 7,027.2  | 21,447.3     | 240,507.8          | 61.0                | -       | 9,723.4     | 48,384.5      |
| Jun    | 391,477.7   | 11,972.9 | 1,431.2     | 10,541.7 | -     | 56,274.6 | 13,727.6   | 36,930.8    | 5,616.1  | 22,884.0     | 242,223.8          | 61.0                | -       | 8,307.5     | 49,753.8      |
| Sep    | 398,266.3   | 11,172.7 | 1,134.2     | 10,038.5 | -     | 57,077.4 | 15,117.1   | 36,471.7    | 5,488.6  | 24,508.1     | 243,852.1          | 61.0                | -       | 10,620.5    | 50,974.4      |
| Dec    | 413,604.7   | 12,624.3 | 2,364.9     | 10,259.4 | -     | 61,244.4 | 14,339.3   | 42,698.2    | 4,206.9  | 26,041.7     | 242,915.4          | 61.0                |         | 18,356.3    | 52,361.5      |
| 2014   |             |          |             |          |       |          |            |             |          |              |                    |                     |         |             |               |
| Jan    | 402,916.9   | 13,001.6 | 1,938.0     | 11,063.6 | -     | 54,648.8 | 13,575.7   | 34,157.8    | 6,915.2  | 23,189.6     | 243,723.1          | 61.0                | -       | 15,360.3    | 52,932.6      |
| Feb    | 399,569.9   | 12,856.3 | 1,666.0     | 11,190.3 | -     | 52,153.5 | 12,980.1   | 31,857.7    | 7,315.6  | 23,017.0     | 245,759.9          | 61.0                | -       | 11,851.3    | 53,870.9      |
| Mar    | 397,445.7   | 11,139.2 | 1,566.6     | 9,572.5  | -     | 51,980.0 | 12,252.7   | 32,362.5    | 7,364.8  | 20,814.1     | 245,805.2          | 61.0                | -       | 13,357.8    | 54,288.4      |
| Apr    | 401,516.2   | 12,178.4 | 2,079.5     | 10,098.9 | -     | 51,682.3 | 12,067.3   | 32,265.4    | 7,349.6  | 21,039.8     | 248,162.7          | 61.0                | -       | 13,102.9    | 55,289.0      |
| May    | 401,734.3   | 11,868.7 | 1,961.9     | 9,906.8  | -     | 52,299.7 | 11,958.5   | 34,070.7    | 6,270.5  | 21,465.2     | 248,484.4          | 61.0                | -       | 11,804.7    | 55,750.6      |
| Jun    | 403,401.0   | 12,145.8 | 2,314.5     | 9,831.3  | -     | 54,847.5 | 11,993.4   | 35,970.1    | 6,884.0  | 20,962.7     | 248,981.8          | 61.0                | -       | 9,649.9     | 56,752.2      |
| Jul    | 404,593.8   | 12,651.6 | 2,814.6     | 9,837.0  | -     | 54,883.0 | 12,389.0   | 35,489.2    | 7,004.7  | 20,990.8     | 248,876.5          | 61.0                | -       | 9,920.0     | 57,210.8      |
| Aug    | 407,091.6   | 11,705.1 | 2,218.1     | 9,487.0  | -     | 54,549.1 | 11,829.3   | 35,847.4    | 6,872.4  | 21,531.2     | 251,918.3          | 61.0                | -       | 9,245.7     | 58,081.1      |
| Sep    | 407,964.9   | 11,354.0 | 2,247.9     | 9,106.1  | -     | 54,471.4 | 9,972.6    | 37,491.9    | 7,006.8  | 22,199.0     | 250,745.0          | 61.0                | -       | 11,073.9    | 58,060.6      |
| Oct    | 414,628.6   | 11,953.5 | 2,360.9     | 9,592.6  | -     | 54,495.0 | 10,790.4   | 36,919.8    | 6,784.8  | 22,767.9     | 253,340.7          | 61.0                | -       | 13,215.5    | 58,795.1      |
| Nov    | 415,765.3   | 11,650.7 | 2,405.7     | 9,244.9  | -     | 56,250.4 | 10,168.9   | 39,342.7    | 6,738.7  | 22,920.1     | 254,549.8          | 61.0                | -       | 10,584.6    | 59,748.7      |
| Dec    | 421,804.0   | 12,625.5 | 3,117.7     | 9,507.9  | -     | 59,667.1 | 13,127.3   | 39,506.4    | 7,033.3  | 22,739.7     | 247,393.5          | 61.0                | -       | 19,362.1    | 59,955.0      |
| 2015   |             |          |             |          |       |          |            |             |          |              |                    |                     |         |             |               |
| Jan    | 419,757.6   | 11,592.5 | 2,273.4     | 9,319.1  | -     | 60,644.5 | 13,530.6   | 39,903.5    | 7,210.4  | 22,666.5     | 253,347.6          | 61.0                | -       | 10,835.2    | 60,610.4      |
| Feb    | 425,074.1   | 13,018.5 | 2,944.8     | 10,073.6 | _     | 63,158.1 | 12,128.3   | 43,701.4    | 7,328.4  | 24,776.3     | 250,651.9          | 61.0                | _       | 11,394.9    | 62,013.2      |
| Mar    | 426,224.7   | 12,358.6 | 2,484.2     | 9,874.4  | -     | 61,216.2 | 12,001.0   | 41,933.4    | 7,281.8  | 23,951.0     | 254,844.6          | 61.0                | -       | 10,818.2    | 62,975.0      |
| Apr    | 429,056.5   | 12,334.5 | 2,416.9     | 9,917.5  | _     | 62,383.4 | 11,861.6   | 42,990.4    | 7,531.4  | 22,844.4     | 258,306.8          | 61.0                | _       | 9,801.3     | 63,325.1      |
| May    | 432,667.9   | 11,326.4 | 2,205.7     | 9,120.6  | _     | 66,158.4 | 11,778.7   | 46,085.3    | 8,294.4  | 23,314.6     | 258,102.5          | 61.0                | _       | 9,786.2     | 63,918.8      |
| Jun    | 437,161.2   | 11,887.1 | 2,540.1     | 9,347.0  | _     | 70,285.2 | 11,774.0   | 49,381.6    | 9,129.7  | 23,410.0     | 255,673.7          | 61.0                | _       | 10,911.4    | 64,932.8      |
| Jul    | 437,784.1   | 12,634.7 | 2,926.9     | 9,707.8  | _     | 68,780.7 | 11,586.5   | 48,158.0    | 9,036.2  | 24,425.0     | 255,352.5          | 61.0                | -       | 11,070.0    | 65,460.1      |
| Aug    | 437,576.2   | 12,164.4 | 2,177.8     | 9,986.5  | _     | 67,740.9 | 11,358.1   | 47,619.7    | 8,763.2  | 23,882.4     | 256,439.0          | 61.0                | _       | 10,477.3    | 66,811.2      |
| Sep    | 433,831.1   | 11,912.6 | 2,086.2     | 9,826.4  | -     | 68,142.1 | 10,657.5   | 48,727.3    | 8,757.3  | 23,531.4     | 254,443.9          | 61.0                | -       | 9,957.5     | 65,782.5      |
| Oct    | 433,386.2   | 13,139.8 | 3,335.4     | 9,804.5  | _     | 61,984.7 | 10,436.1   | 42,784.0    | 8,764.6  | 23,562.5     | 258,428.5          | 61.0                | _       | 10,224.3    | 65,985.4      |
| Nov    | 441,629.4   | 14,198.6 | 4,151.3     | 10,047.3 |       | 66,547.0 | 11,531.9   | 46,383.1    | 8,632.1  | 23,516.3     | 256,538.5          | 61.0                | _       | 13,289.3    | 67,478.8      |
| Dec    | 442,903.2   | 17,224.7 | 4,654.9     | 12,569.8 | -     | 68,179.2 | 10,952.8   | 47,220.0    | 10,006.3 | 25,026.0     | 250,636.5          | 61.0                | -       | 14,811.9    | 66,963.8      |
| '      |             |          | •           | •        |       | •        | •          |             | •        | · '          |                    |                     |         |             |               |
| 2016   | -           |          |             |          | -     |          | 1          |             |          | ,            |                    |                     |         | ,           |               |
| Jan    | 448,936.8   | 14,596.0 | 2,135.4     | 12,460.6 | -     | 72,376.7 | 11,338.1   | 50,969.9    | 10,068.8 | 25,915.6     | 255,615.3          | 61.0                | -       | 12,880.9    | 67,491.2      |
| Feb    | 452,177.6   | 14,829.9 | 1,890.4     | 12,939.6 | -     | 73,012.0 | 11,007.3   | 52,047.9    | 9,956.8  | 25,993.2     | 256,020.6          | 61.0                | -       | 13,582.1    | 68,678.8      |
| Mar    | 455,249.7   | 15,211.5 | 2,026.3     | 13,185.2 | -     | 75,832.2 | 12,063.0   | 53,732.0    | 10,037.2 | 25,742.2     | 256,009.5          | 61.0                | -       | 12,975.1    | 69,418.3      |
| Apr    | 456,803.3   | 14,720.8 | 1,837.0     | 12,883.8 | -     | 74,293.9 | 10,971.9   | 53,303.5    | 10,018.4 | 26,013.2     | 258,738.9          | 61.0                | -       | 13,019.7    | 69,955.7      |
| May    | 459,047.8   | 14,716.0 | 1,451.5     | 13,264.4 | -     | 76,028.0 | 10,722.9   | 55,225.7    | 10,079.5 | 27,759.2     | 258,112.7          | 61.0                | -       | 11,884.6    | 70,486.2      |
| Jun    | 455,469.7   | 14,344.0 | 1,457.0     | 12,886.9 | -     | 78,055.3 | 10,945.1   | 56,911.8    | 10,198.4 | 25,538.0     | 256,596.0          | 60.8                | -       | 11,755.1    | 69,120.5      |
| ı      |             |          |             |          |       |          |            |             |          |              |                    |                     |         |             |               |