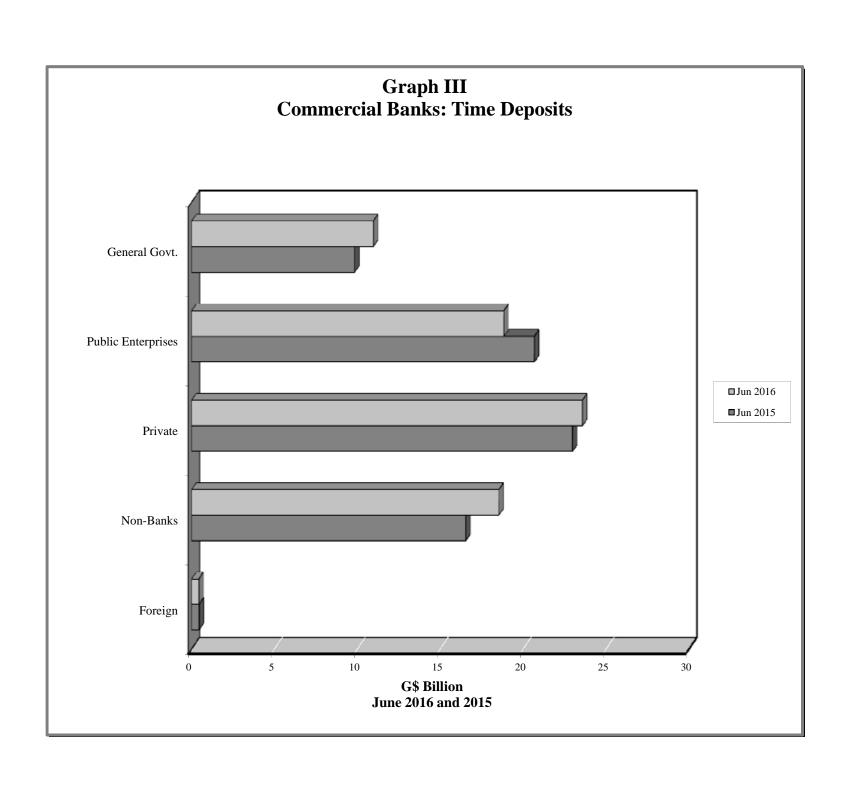

conomic Activity (June 2016) |
| VIII | - | Commercial Banks: Liquid Assets (March 2006 – June 2016)                    |
| IX   | - | Commercial Banks: Reserve Requirements (March 2006 – June 2016)             |
| X    | - | Banking System: Net Domestic Credit (March 2006 – June 2016)                |
| XI   | - | Banking System: Money and Quasi Money (March 2006 – June 2016)              |
| XII  | - | Bank Rate and Treasury Bill Rate (March 2006 – June 2016)                   |
| XIII | - | Commercial Banks: Prime and Average Lending Rates (March 2006 – June 2016)  |
| XIV  | - | Commercial Banks: Time and Savings Deposit Rates (March 2006 – June 2016)   |
| XV   | - | Market Exchange Rates (March 2006 – June 2016)                              |

GENERAL NOTES

NOTES TO THE TABLES

























Graph XIII
Commercial Banks: Prime and Average\* Lending Rate







# I. GENERAL NOTES

# **Symbols Used**

- ... Indicates that data are not available;
- Indicates that the figure is zero or less than half the final digit shown or that the item does not exist;
- Used between two period (e.g. 2010-11 or July-September) to indicate the years or months covered including the beginning and the ending year or month as the case may be;
- / Used between years (e.g. 2010/11) to indicate a crop year or fiscal year.
- Means incomplete data due probably to under-reporting or partial response by respondents.
- \* Means preliminary figures.
- \*\* Means revised figures.

In some cases, the individual items do not always sum up to the totals due to rounding.

# Acknowledgement

The