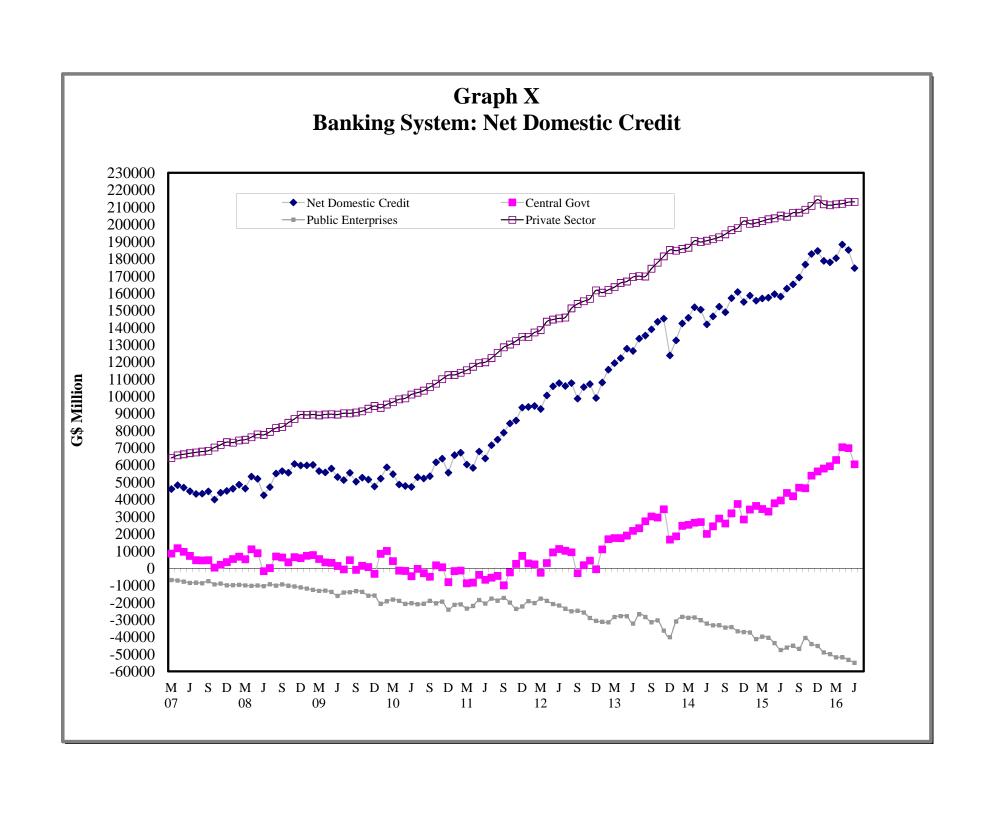

ty (June 2016) |
| VIII | - | Commercial Banks: Liquid Assets (March 2006 – June 2016)                    |
| IX   | - | Commercial Banks: Reserve Requirements (March 2006 – June 2016)             |
| X    | - | Banking System: Net Domestic Credit (March 2006 – June 2016)                |
| XI   | - | Banking System: Money and Quasi Money (March 2006 – June 2016)              |
| XII  | - | Bank Rate and Treasury Bill Rate (March 2006 – June 2016)                   |
| XIII | - | Commercial Banks: Prime and Average Lending Rates (March 2006 – June 2016)  |
| XIV  | - | Commercial Banks: Time and Savings Deposit Rates (March 2006 – June 2016)   |
| XV   | - | Market Exchange Rates (March 2006 – June 2016)                              |

GENERAL NOTES

NOTES TO THE TABLES

























Graph XIII
Commercial Banks: Prime and Average\* Lending Rate







# I. GENERAL NOTES

# **Symbols Used**

- ... Indicates that data are not available;
- Indicates that the figure is zero or less than half the final digit shown or that the item does not exist;
- Used between two period (e.g. 2010-11 or July-September) to indicate the years or months covered including the beginning and the ending year or month as the case may be;
- / Used between years (e.g. 2010/11) to indicate a crop year or fiscal year.
- Means incomplete data due probably to under-reporting or partial response by respondents.
- \* Means preliminary figures.
- \*\* Means revised figures.

In some cases, the individual items do not always sum up to the totals due to rounding.

# Acknowledgement

The Bank of Guyana