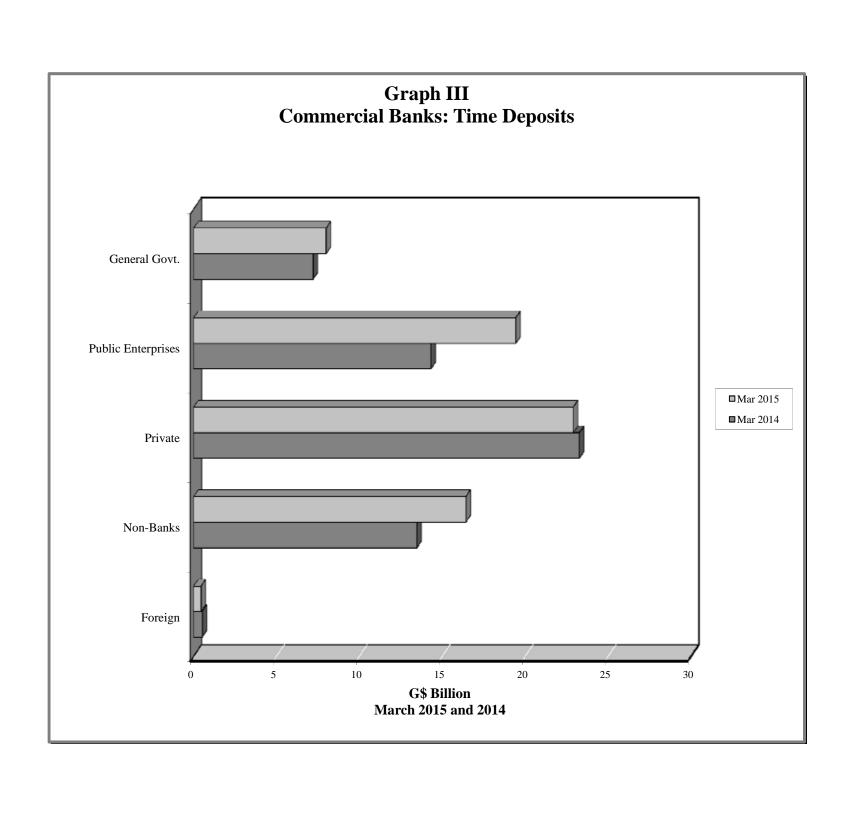

)                    |
| IX   | - | Commercial Banks: Reserve Requirements (March 2006 – March 2015)             |
| X    | - | Banking System: Net Domestic Credit (March 2006 – March 2015)                |
| XI   | - | Banking System: Money and Quasi Money (March 2006 – March 2015)              |
| XII  | - | Bank Rate and Treasury Bill Rate (March 2006 – March 2015)                   |
| XIII | - | Commercial Banks: Prime and Average Lending Rates (March 2006 – March 2015)  |
| XIV  | - | Commercial Banks: Time and Savings Deposit Rates (March 2006 – March 2015)   |
| XV   | - | Market Exchange Rates (March 2006 – March 2015)                              |
|      |   |                                                                              |

GENERAL NOTES

NOTES TO THE TABLES

























Graph XIII
Commercial Banks: Prime and Average\* Lending Rate



\* Weighted average





#### I. GENERAL NOTES

#### **Symbols Used**

- ... Indicates that data are not available;
- Indicates that the figure is zero or less than half the final digit shown or that the item does not exist;
- Used between two period (e.g. 2010-11 or July-September) to indicate the years or months covered including the beginning and the ending year or month as the case may be;
- / Used between years (e.g. 2010/11) to indicate a crop year or fiscal year.
- Means incomplete data due probably to under-reporting or partial response by respondents.
- \* Means preliminary figures.
- \*\* Means revised figures.

In some cases, the individual items do not always sum up to the totals due to roundin