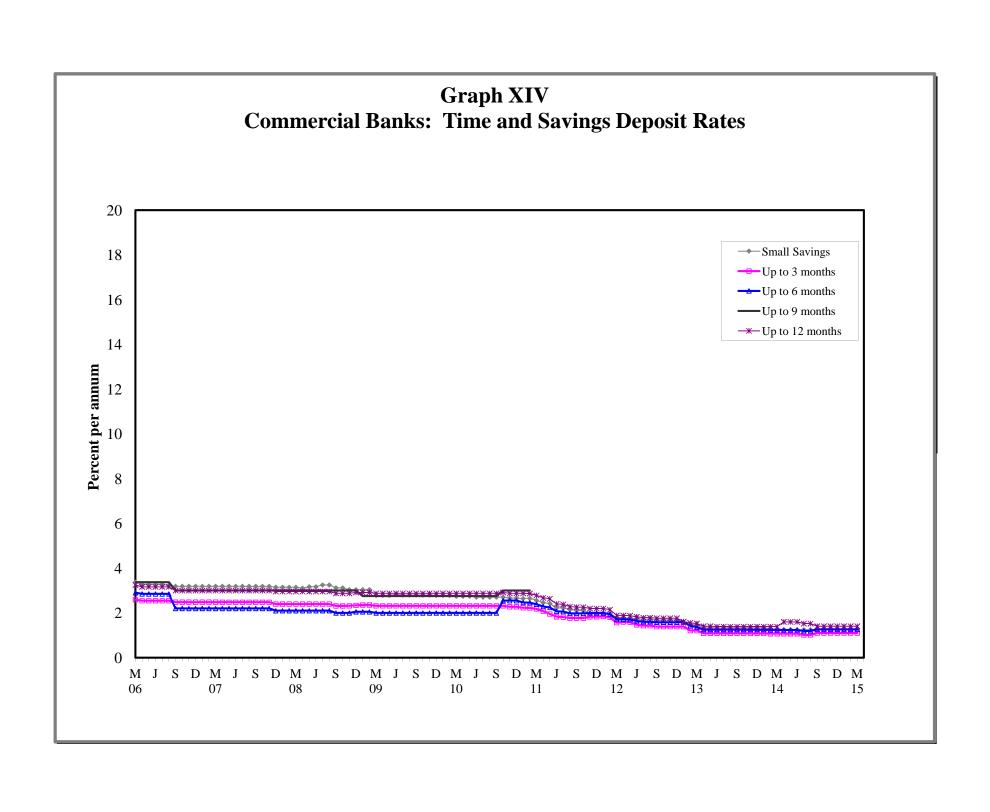

## STATISTICAL ABSTRACT

| TABLE                                                                                                                                      | S CONTENTS                                                                                                                                                                                                                                                                                                                                                                                                                                                                                                                                                                                                                                                                                                                                                                                                                                                                                                                                                                                                                                                                                                                                                                                                                                                                                                                                                                                                                                                                                                                                                                                                                                                                                                                                                                                                    |
|--------------------------------------------------------------------------------------------------------------------------------------------|---------------------------------------------------------------------------------------------------------------------------------------------------------------------------------------------------------------------------------------------------------------------------------------------------------------------------------------------------------------------------------------------------------------------------------------------------------------------------------------------------------------------------------------------------------------------------------------------------------------------------------------------------------------------------------------------------------------------------------------------------------------------------------------------------------------------------------------------------------------------------------------------------------------------------------------------------------------------------------------------------------------------------------------------------------------------------------------------------------------------------------------------------------------------------------------------------------------------------------------------------------------------------------------------------------------------------------------------------------------------------------------------------------------------------------------------------------------------------------------------------------------------------------------------------------------------------------------------------------------------------------------------------------------------------------------------------------------------------------------------------------------------------------------------------------------|
|                                                                                                                                            | 1. MONETARY AUTHORITY                                                                                                                                                                                                                                                                                                                                                                                                                                                                                                                                                                                                                                                                                                                                                                                                                                                                                                                                                                                                                                                                                                                                                                                                                                                                                                                                                                                                                                                                                                                                                                                                                                                                                                                                                                                         |
| 1.1<br>1.2<br>1.3<br>1.4                                                                                                                   | Bank of Guyana: Assets Bank of Guyana: Liabilities Bank of Guyana: Currency Notes Issue Bank of Guyana: Coins Issue                                                                                                                                                                                                                                                                                                                                                                                                                                                                                                                                                                                                                                                                                                                                                                                                                                                                                                                                                                                                                                                                                                                                                                                                                                                                                                                                                                                                                                                                                                                                                                                                                                                                                           |
|                                                                                                                                            | 2. COMMERCIAL BANKS                                                                                                                                                                                                                                                                                                                                                                                                                                                                                                                                                                                                                                                                                                                                                                                                                                                                                                                                                                                                                                                                                                                                                                                                                                                                                                                                                                                                                                                                                                                                                                                                                                                                                                                                                                                           |
| 2.10(b)<br>2.11<br>2.12<br>2.13(a)<br>2.13(b)<br>2.13(c)<br>2.13(d)<br>2.13(e)<br>2.13(f)<br>2.13(g)<br>2.13(h)<br>2.14<br>2.15<br>2.16(a) | Commercial Banks: Assets Commercial Banks: Liabilities, Capital and Reserves Commercial Banks: Total Deposits Commercial Banks: Demand Deposits Commercial Banks: Time Deposits Commercial Banks: Savings Deposits Commercial Banks: Time Deposits by Maturity Commercial Banks: Debits and Credits on Savings Accounts Commercial Banks: Debits on Chequing Accounts Commercial Banks: Clearing Balances Commercial Banks: Total Loans and Advances Commercial Banks: Demand Loans and Advances Commercial Banks: Demand Loans and Advances Commercial Banks: Torm Loans and Advances Commercial Banks: Loans and Advances to Residents by Sector Commercial Banks: Loans and Advances to Residents by Sector Commercial Banks: Loans and Advances to Residents by Sector Commercial Banks: Loans and Advances to Residents by Sector Commercial Banks: Loans and Advances to Residents by Sector Commercial Banks: Loans and Advances to Residents by Sector Commercial Banks: Loans and Advances to Residents by Sector Commercial Banks: Loans and Advances to Residents by Sector Commercial Banks: Loans and Advances to Residents by Sector Commercial Banks: Loans and Advances to Residents by Sector Commercial Banks: Loans and Advances to Residents by Sector Commercial Banks: Loans and Advances to Residents by Sector Commercial Banks: Loans and Advances to Residents by Sector Commercial Banks: Loans and Advances to Residents by Sector Commercial Banks: Loans and Advances to Residents by Sector Commercial Banks: Loans and Advances to Residents by Sector Commercial Banks: Loans and Advances to Residents by Sector Commercial Banks: Loans and Advances to Residents by Sector Commercial Banks: Loans and Reserve Requirements Foreign Exchange Intervention Interbank Trade |
| 2.17                                                                                                                                       | Commercial Banks Holdings of Treasury Bills  3. BANKING SYSTEM                                                                                                                                                                                                                                                                                                                                                                                                                                                                                                                                                                                                                                                                                                                                                                                                                                                                                                                                                                                                                                                                                                                                                                                                                                                                                                                                                                                                                                                                                                                                                                                                                                                                                                                                                |
| 3.1<br>3.2                                                                                                                                 | Monetary Survey International Reserves and Foreign Assets  4. MONEY, CAPITAL MARKET RATES                                                                                                                                                                                                                                                                                                                                                                                                                                                                                                                                                                                                                                                                                                                                                                                                                                                                                                                                                                                                                                                                                                                                                                                                                                                                                                                                                                                                                                                                                                                                                                                                                                                                                                                     |
| 4.1<br>4.2<br>4.3<br>4.4<br>4.5<br>4.6                                                                                                     | Guyana: Selected Interest Rates Commercial Banks: Selected Interest Rates Comparative Treasury Bill Rates and Bank Rates Changes in Bank of Guyana Transaction Exchange Rate (G\$\US\$) Exchange Rate (G\$\US\$) Monthly Average Market Exchange Rates                                                                                                                                                                                                                                                                                                                                                                                                                                                                                                                                                                                                                                                                                                                                                                                                                                                                                                                                                                                                                                                                                                                                                                                                                                                                                                                                                                                                                                                                                                                                                        |