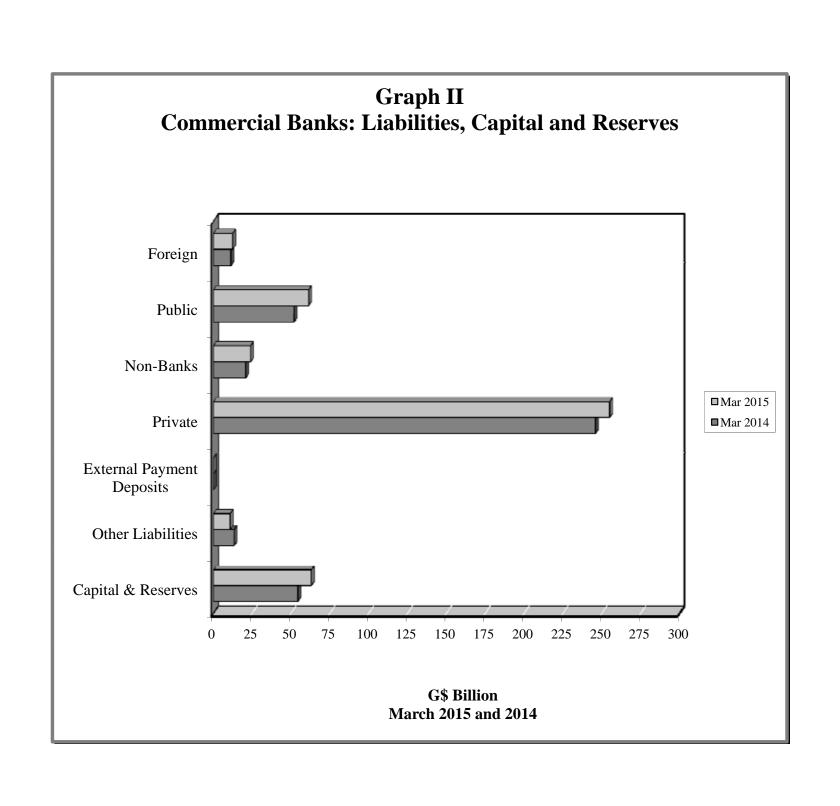

15)                    |
| IX   | - | Commercial Banks: Reserve Requirements (March 2006 – March 2015)             |
| X    | - | Banking System: Net Domestic Credit (March 2006 – March 2015)                |
| XI   | - | Banking System: Money and Quasi Money (March 2006 – March 2015)              |
| XII  | - | Bank Rate and Treasury Bill Rate (March 2006 – March 2015)                   |
| XIII | - | Commercial Banks: Prime and Average Lending Rates (March 2006 – March 2015)  |
| XIV  | - | Commercial Banks: Time and Savings Deposit Rates (March 2006 – March 2015)   |
| XV   | - | Market Exchange Rates (March 2006 – March 2015)                              |
|      |   |                                                                              |

GENERAL NOTES

NOTES TO THE TABLES

























Graph XIII
Commercial Banks: Prime and Average\* Lending Rate



\* Weighted average





#### I. GENERAL NOTES

#### **Symbols Used**

- ... Indicates that data are not available;
- Indicates that the figure is zero or less than half the final digit shown or that the item does not exist;
- Used between two period (e.g. 2010-11 or July-September) to indicate the years or months covered including the beginning and the ending year or month as the case may be;
- / Used between years (e.g. 2010/11) to indicate a crop year or fiscal year.
- Means incomplete data due probably to under-reporting or partial response by respondents.
- \* Means preliminary figures.
- \*\* Means revised figures.

In some cases, the individual items do not always sum up to the totals due to round