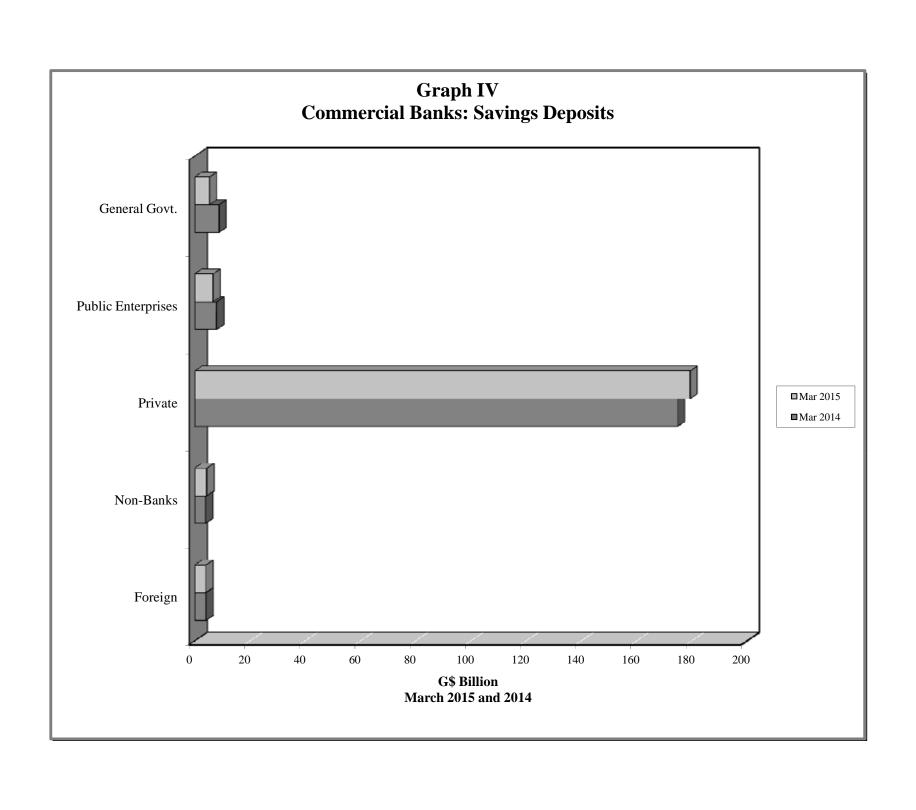

|
| IX   | - | Commercial Banks: Reserve Requirements (March 2006 – March 2015)             |
| X    | - | Banking System: Net Domestic Credit (March 2006 – March 2015)                |
| XI   | - | Banking System: Money and Quasi Money (March 2006 – March 2015)              |
| XII  | - | Bank Rate and Treasury Bill Rate (March 2006 – March 2015)                   |
| XIII | - | Commercial Banks: Prime and Average Lending Rates (March 2006 – March 2015)  |
| XIV  | - | Commercial Banks: Time and Savings Deposit Rates (March 2006 – March 2015)   |
| XV   | - | Market Exchange Rates (March 2006 – March 2015)                              |
|      |   |                                                                              |

GENERAL NOTES

NOTES TO THE TABLES

























Graph XIII
Commercial Banks: Prime and Average\* Lending Rate



\* Weighted average





#### I. GENERAL NOTES

#### **Symbols Used**

- ... Indicates that data are not available;
- Indicates that the figure is zero or less than half the final digit shown or that the item does not exist;
- Used between two period (e.g. 2010-11 or July-September) to indicate the years or months covered including the beginning and the ending year or month as the case may be;
- / Used between years (e.g. 2010/11) to indicate a crop year or fiscal year.
- Means incomplete data due probably to under-reporting or partial response by respondents.
- \* Means preliminary figures.
- \*\* Means revised figures.

In some cases, the individual items do not always sum up to the totals due to rounding.