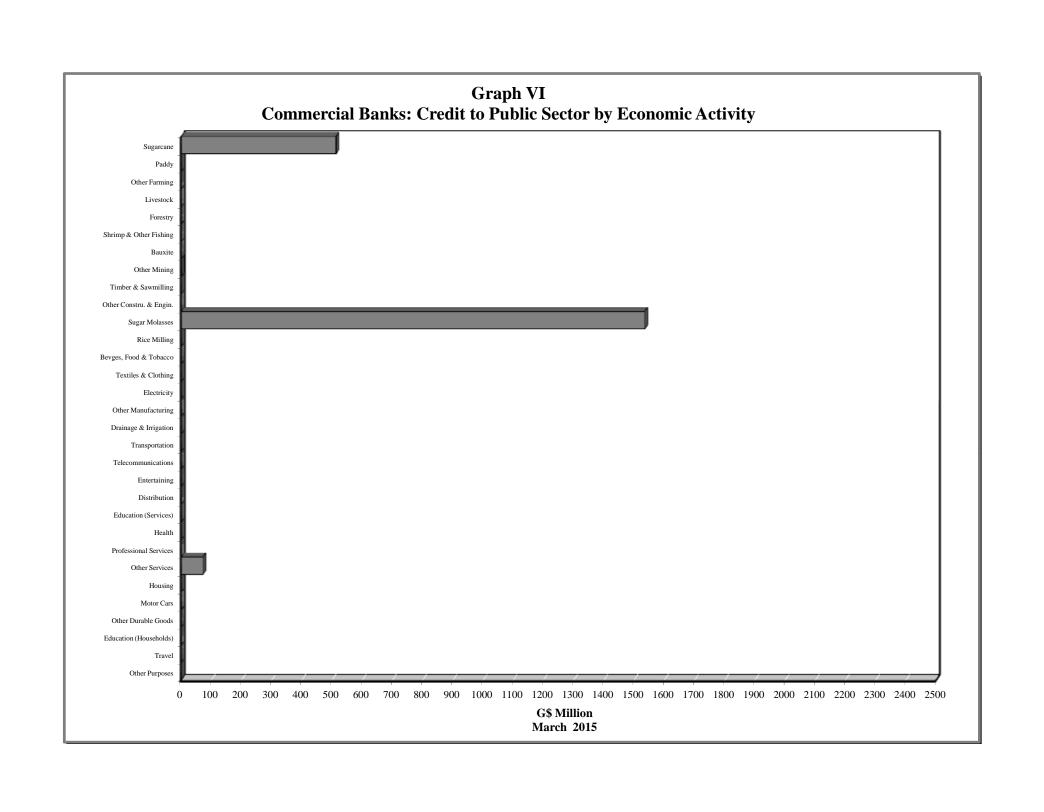

## STATISTICAL ABSTRACT

| TABLE                                                                                                                                      | S CONTENTS                                                                                                                                                                                                                                                                                                                                                                                                                                                                                                                                                                                                                                                                                                                                                                                                                                                                                                                                                                                                                                                                                                                                                                                                                                                                                                                                                                                                                                                                                                                                                                                                                                                                                                                                                                                                    |
|--------------------------------------------------------------------------------------------------------------------------------------------|---------------------------------------------------------------------------------------------------------------------------------------------------------------------------------------------------------------------------------------------------------------------------------------------------------------------------------------------------------------------------------------------------------------------------------------------------------------------------------------------------------------------------------------------------------------------------------------------------------------------------------------------------------------------------------------------------------------------------------------------------------------------------------------------------------------------------------------------------------------------------------------------------------------------------------------------------------------------------------------------------------------------------------------------------------------------------------------------------------------------------------------------------------------------------------------------------------------------------------------------------------------------------------------------------------------------------------------------------------------------------------------------------------------------------------------------------------------------------------------------------------------------------------------------------------------------------------------------------------------------------------------------------------------------------------------------------------------------------------------------------------------------------------------------------------------|
|                                                                                                                                            | 1. MONETARY AUTHORITY                                                                                                                                                                                                                                                                                                                                                                                                                                                                                                                                                                                                                                                                                                                                                                                                                                                                                                                                                                                                                                                                                                                                                                                                                                                                                                                                                                                                                                                                                                                                                                                                                                                                                                                                                                                         |
| 1.1<br>1.2<br>1.3<br>1.4                                                                                                                   | Bank of Guyana: Assets Bank of Guyana: Liabilities Bank of Guyana: Currency Notes Issue Bank of Guyana: Coins Issue                                                                                                                                                                                                                                                                                                                                                                                                                                                                                                                                                                                                                                                                                                                                                                                                                                                                                                                                                                                                                                                                                                                                                                                                                                                                                                                                                                                                                                                                                                                                                                                                                                                                                           |
|                                                                                                                                            | 2. COMMERCIAL BANKS                                                                                                                                                                                                                                                                                                                                                                                                                                                                                                                                                                                                                                                                                                                                                                                                                                                                                                                                                                                                                                                                                                                                                                                                                                                                                                                                                                                                                                                                                                                                                                                                                                                                                                                                                                                           |
| 2.10(b)<br>2.11<br>2.12<br>2.13(a)<br>2.13(b)<br>2.13(c)<br>2.13(d)<br>2.13(e)<br>2.13(f)<br>2.13(g)<br>2.13(h)<br>2.14<br>2.15<br>2.16(a) | Commercial Banks: Assets Commercial Banks: Liabilities, Capital and Reserves Commercial Banks: Total Deposits Commercial Banks: Demand Deposits Commercial Banks: Time Deposits Commercial Banks: Savings Deposits Commercial Banks: Time Deposits by Maturity Commercial Banks: Debits and Credits on Savings Accounts Commercial Banks: Debits on Chequing Accounts Commercial Banks: Clearing Balances Commercial Banks: Total Loans and Advances Commercial Banks: Demand Loans and Advances Commercial Banks: Demand Loans and Advances Commercial Banks: Torm Loans and Advances Commercial Banks: Loans and Advances to Residents by Sector Commercial Banks: Loans and Advances to Residents by Sector Commercial Banks: Loans and Advances to Residents by Sector Commercial Banks: Loans and Advances to Residents by Sector Commercial Banks: Loans and Advances to Residents by Sector Commercial Banks: Loans and Advances to Residents by Sector Commercial Banks: Loans and Advances to Residents by Sector Commercial Banks: Loans and Advances to Residents by Sector Commercial Banks: Loans and Advances to Residents by Sector Commercial Banks: Loans and Advances to Residents by Sector Commercial Banks: Loans and Advances to Residents by Sector Commercial Banks: Loans and Advances to Residents by Sector Commercial Banks: Loans and Advances to Residents by Sector Commercial Banks: Loans and Advances to Residents by Sector Commercial Banks: Loans and Advances to Residents by Sector Commercial Banks: Loans and Advances to Residents by Sector Commercial Banks: Loans and Advances to Residents by Sector Commercial Banks: Loans and Advances to Residents by Sector Commercial Banks: Loans and Reserve Requirements Foreign Exchange Intervention Interbank Trade |
| 2.17                                                                                                                                       | Commercial Banks Holdings of Treasury Bills  3. BANKING SYSTEM                                                                                                                                                                                                                                                                                                                                                                                                                                                                                                                                                                                                                                                                                                                                                                                                                                                                                                                                                                                                                                                                                                                                                                                                                                                                                                                                                                                                                                                                                                                                                                                                                                                                                                                                                |
| 3.1<br>3.2                                                                                                                                 | Monetary Survey International Reserves and Foreign Assets  4. MONEY, CAPITAL MARKET RATES                                                                                                                                                                                                                                                                                                                                                                                                                                                                                                                                                                                                                                                                                                                                                                                                                                                                                                                                                                                                                                                                                                                                                                                                                                                                                                                                                                                                                                                                                                                                                                                                                                                                                                                     |
| 4.1<br>4.2<br>4.3<br>4.4<br>4.5<br>4.6                                                                                                     | Guyana: Selected Interest Rates Commercial Banks: Selected Interest Rates Comparative Treasury Bill Rates and Bank Rates Changes in Bank of Guyana Transaction Exchange Rate (G\$\US\$) Exchange Rate (G\$\US\$) Monthly Average Market Exchange Rates                                                                                                                                                                                                                                                                                                                                                                                                                                                                                                                                                                                                                                                                                                                                                                                                                                                                                                                                                                                                                                                                                                                                                                                                                                                                                                                                                                                                                                                                                                                                                        |