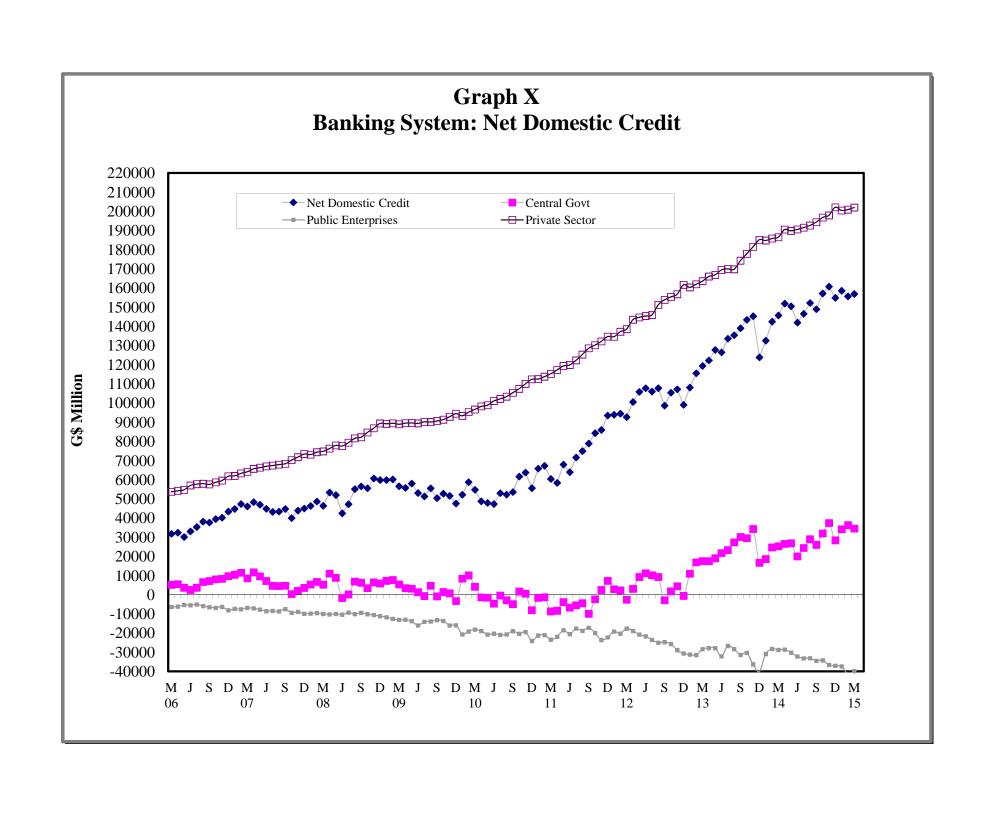

|
| IX   | - | Commercial Banks: Reserve Requirements (March 2006 – March 2015)             |
| X    | - | Banking System: Net Domestic Credit (March 2006 – March 2015)                |
| XI   | - | Banking System: Money and Quasi Money (March 2006 – March 2015)              |
| XII  | - | Bank Rate and Treasury Bill Rate (March 2006 – March 2015)                   |
| XIII | - | Commercial Banks: Prime and Average Lending Rates (March 2006 – March 2015)  |
| XIV  | - | Commercial Banks: Time and Savings Deposit Rates (March 2006 – March 2015)   |
| XV   | - | Market Exchange Rates (March 2006 – March 2015)                              |
|      |   |                                                                              |

GENERAL NOTES

NOTES TO THE TABLES

























Graph XIII
Commercial Banks: Prime and Average\* Lending Rate



\* Weighted average





#### I. GENERAL NOTES

#### **Symbols Used**

- ... Indicates that data are not available;
- Indicates that the figure is zero or less than half the final digit shown or that the item does not exist;
- Used between two period (e.g. 2010-11 or July-September) to indicate the years or months covered including the beginning and the ending year or month as the case may be;
- / Used between years (e.g. 2010/11) to indicate a crop year or fiscal year.
- Means incomplete data due probably to under-reporting or partial response by respondents.
- \* Means preliminary figures.
- \*\* Means revised figures.

In some cases, the individual items do not always sum up to the totals due to rounding.

#### Ackno