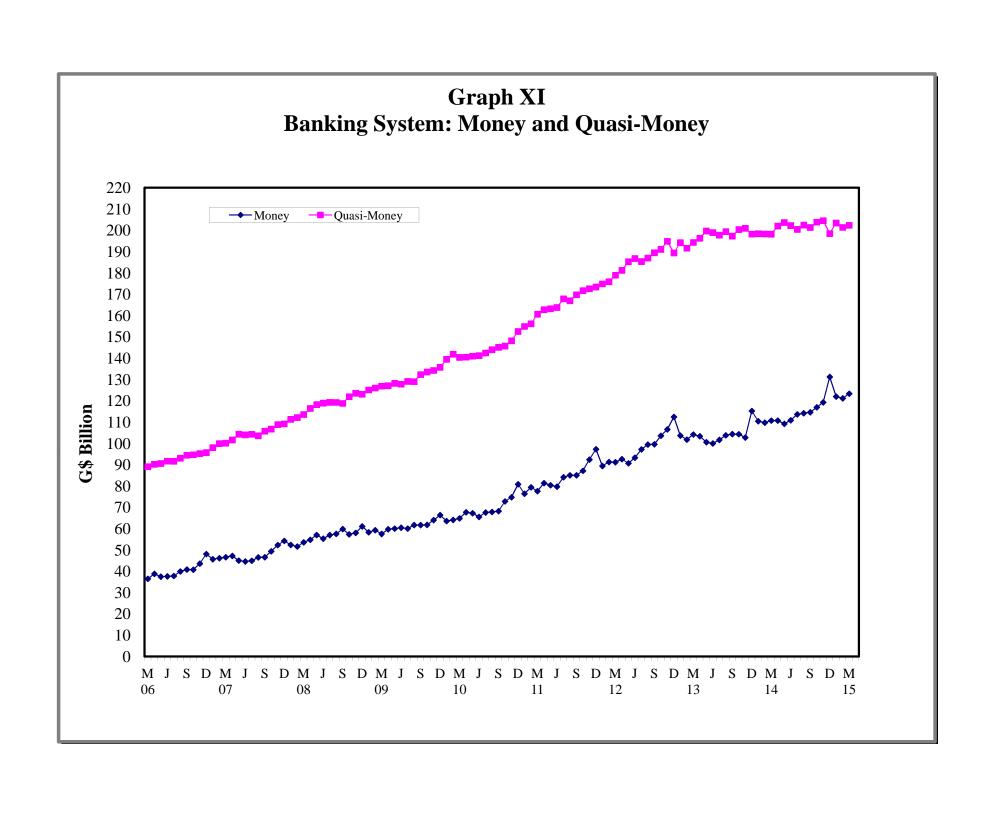

|
| IX   | - | Commercial Banks: Reserve Requirements (March 2006 – March 2015)             |
| X    | - | Banking System: Net Domestic Credit (March 2006 – March 2015)                |
| XI   | - | Banking System: Money and Quasi Money (March 2006 – March 2015)              |
| XII  | - | Bank Rate and Treasury Bill Rate (March 2006 – March 2015)                   |
| XIII | - | Commercial Banks: Prime and Average Lending Rates (March 2006 – March 2015)  |
| XIV  | - | Commercial Banks: Time and Savings Deposit Rates (March 2006 – March 2015)   |
| XV   | - | Market Exchange Rates (March 2006 – March 2015)                              |
|      |   |                                                                              |

GENERAL NOTES

NOTES TO THE TABLES

























Graph XIII
Commercial Banks: Prime and Average\* Lending Rate



\* Weighted average





#### I. GENERAL NOTES

#### **Symbols Used**

- ... Indicates that data are not available;
- Indicates that the figure is zero or less than half the final digit shown or that the item does not exist;
- Used between two period (e.g. 2010-11 or July-September) to indicate the years or months covered including the beginning and the ending year or month as the case may be;
- / Used between years (e.g. 2010/11) to indicate a crop year or fiscal year.
- Means incomplete data due probably to under-reporting or partial response by respondents.
- \* Means preliminary figures.
- \*\* Means revised figures.

In some cases, the individual items do not always sum up to the totals due to rounding.

#### Acknowl