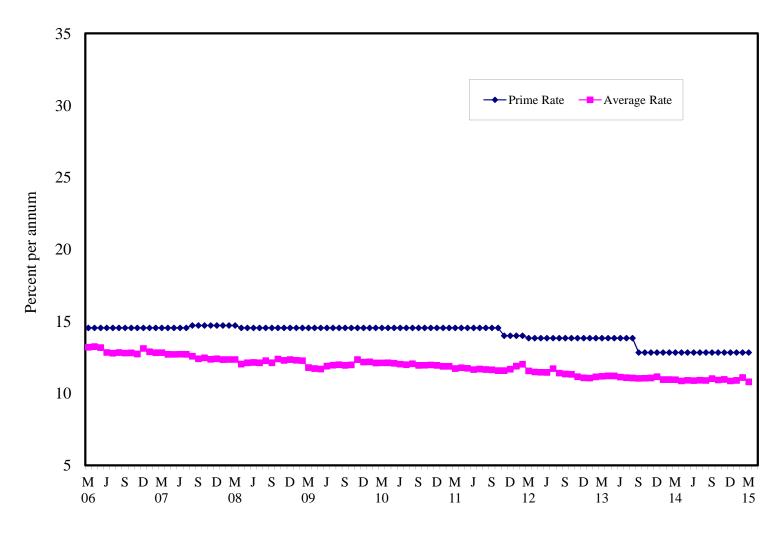

## STATISTICAL ABSTRACT

| TABLE                                                                                                                                      | S CONTENTS                                                                                                                                                                                                                                                                                                                                                                                                                                                                                                                                                                                                                                                                                                                                                                                                                                                                                                                                                                                                                                                                                                                                                                                                                                                                                                                                                                                                                                                                                                                                                                                                                                                                                                                                                                                                    |
|--------------------------------------------------------------------------------------------------------------------------------------------|---------------------------------------------------------------------------------------------------------------------------------------------------------------------------------------------------------------------------------------------------------------------------------------------------------------------------------------------------------------------------------------------------------------------------------------------------------------------------------------------------------------------------------------------------------------------------------------------------------------------------------------------------------------------------------------------------------------------------------------------------------------------------------------------------------------------------------------------------------------------------------------------------------------------------------------------------------------------------------------------------------------------------------------------------------------------------------------------------------------------------------------------------------------------------------------------------------------------------------------------------------------------------------------------------------------------------------------------------------------------------------------------------------------------------------------------------------------------------------------------------------------------------------------------------------------------------------------------------------------------------------------------------------------------------------------------------------------------------------------------------------------------------------------------------------------|
|                                                                                                                                            | 1. MONETARY AUTHORITY                                                                                                                                                                                                                                                                                                                                                                                                                                                                                                                                                                                                                                                                                                                                                                                                                                                                                                                                                                                                                                                                                                                                                                                                                                                                                                                                                                                                                                                                                                                                                                                                                                                                                                                                                                                         |
| 1.1<br>1.2<br>1.3<br>1.4                                                                                                                   | Bank of Guyana: Assets Bank of Guyana: Liabilities Bank of Guyana: Currency Notes Issue Bank of Guyana: Coins Issue                                                                                                                                                                                                                                                                                                                                                                                                                                                                                                                                                                                                                                                                                                                                                                                                                                                                                                                                                                                                                                                                                                                                                                                                                                                                                                                                                                                                                                                                                                                                                                                                                                                                                           |
|                                                                                                                                            | 2. COMMERCIAL BANKS                                                                                                                                                                                                                                                                                                                                                                                                                                                                                                                                                                                                                                                                                                                                                                                                                                                                                                                                                                                                                                                                                                                                                                                                                                                                                                                                                                                                                                                                                                                                                                                                                                                                                                                                                                                           |
| 2.10(b)<br>2.11<br>2.12<br>2.13(a)<br>2.13(b)<br>2.13(c)<br>2.13(d)<br>2.13(e)<br>2.13(f)<br>2.13(g)<br>2.13(h)<br>2.14<br>2.15<br>2.16(a) | Commercial Banks: Assets Commercial Banks: Liabilities, Capital and Reserves Commercial Banks: Total Deposits Commercial Banks: Demand Deposits Commercial Banks: Time Deposits Commercial Banks: Savings Deposits Commercial Banks: Time Deposits by Maturity Commercial Banks: Debits and Credits on Savings Accounts Commercial Banks: Debits on Chequing Accounts Commercial Banks: Clearing Balances Commercial Banks: Total Loans and Advances Commercial Banks: Demand Loans and Advances Commercial Banks: Demand Loans and Advances Commercial Banks: Torm Loans and Advances Commercial Banks: Loans and Advances to Residents by Sector Commercial Banks: Loans and Advances to Residents by Sector Commercial Banks: Loans and Advances to Residents by Sector Commercial Banks: Loans and Advances to Residents by Sector Commercial Banks: Loans and Advances to Residents by Sector Commercial Banks: Loans and Advances to Residents by Sector Commercial Banks: Loans and Advances to Residents by Sector Commercial Banks: Loans and Advances to Residents by Sector Commercial Banks: Loans and Advances to Residents by Sector Commercial Banks: Loans and Advances to Residents by Sector Commercial Banks: Loans and Advances to Residents by Sector Commercial Banks: Loans and Advances to Residents by Sector Commercial Banks: Loans and Advances to Residents by Sector Commercial Banks: Loans and Advances to Residents by Sector Commercial Banks: Loans and Advances to Residents by Sector Commercial Banks: Loans and Advances to Residents by Sector Commercial Banks: Loans and Advances to Residents by Sector Commercial Banks: Loans and Advances to Residents by Sector Commercial Banks: Loans and Reserve Requirements Foreign Exchange Intervention Interbank Trade |
| 2.17                                                                                                                                       | Commercial Banks Holdings of Treasury Bills  3. BANKING SYSTEM                                                                                                                                                                                                                                                                                                                                                                                                                                                                                                                                                                                                                                                                                                                                                                                                                                                                                                                                                                                                                                                                                                                                                                                                                                                                                                                                                                                                                                                                                                                                                                                                                                                                                                                                                |
| 3.1<br>3.2                                                                                                                                 | Monetary Survey International Reserves and Foreign Assets  4. MONEY, CAPITAL MARKET RATES                                                                                                                                                                                                                                                                                                                                                                                                                                                                                                                                                                                                                                                                                                                                                                                                                                                                                                                                                                                                                                                                                                                                                                                                                                                                                                                                                                                                                                                                                                                                                                                                                                                                                                                     |
| 4.1<br>4.2<br>4.3<br>4.4<br>4.5<br>4.6                                                                                                     | Guyana: Selected Interest Rates Commercial Banks: Selected Interest Rates Comparative Treasury Bill Rates and Bank Rates Changes in Bank of Guyana Transaction Exchange Rate (G\$\US\$) Exchange Rate (G\$\US\$) Monthly Average Market Exchange Rates                                                                                                                                                                                                                                                                                                                                                                                                                                                                                                                                                                                                                                                                                                                                                                                                                                                                                                                                                                                                                                                                                                                                                                                                                                                                                                                                                                                                                                                                                                                                                        |