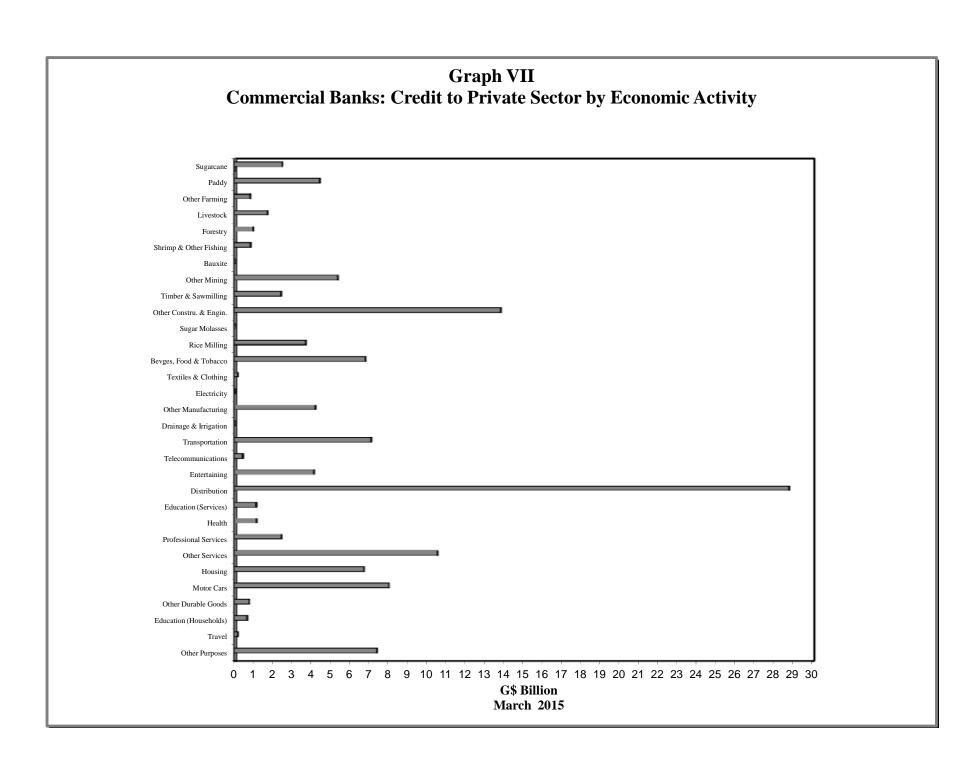

## STATISTICAL ABSTRACT

| TABLE                                                                                                                                      | S CONTENTS                                                                                                                                                                                                                                                                                                                                                                                                                                                                                                                                                                                                                                                                                                                                                                                                                                                                                                                                                                                                                                                                                                                                                                                                                                                                                                                                                                                                                                                                                                                                                                                                                                                                                                                                                                                                    |
|--------------------------------------------------------------------------------------------------------------------------------------------|---------------------------------------------------------------------------------------------------------------------------------------------------------------------------------------------------------------------------------------------------------------------------------------------------------------------------------------------------------------------------------------------------------------------------------------------------------------------------------------------------------------------------------------------------------------------------------------------------------------------------------------------------------------------------------------------------------------------------------------------------------------------------------------------------------------------------------------------------------------------------------------------------------------------------------------------------------------------------------------------------------------------------------------------------------------------------------------------------------------------------------------------------------------------------------------------------------------------------------------------------------------------------------------------------------------------------------------------------------------------------------------------------------------------------------------------------------------------------------------------------------------------------------------------------------------------------------------------------------------------------------------------------------------------------------------------------------------------------------------------------------------------------------------------------------------|
|                                                                                                                                            | 1. MONETARY AUTHORITY                                                                                                                                                                                                                                                                                                                                                                                                                                                                                                                                                                                                                                                                                                                                                                                                                                                                                                                                                                                                                                                                                                                                                                                                                                                                                                                                                                                                                                                                                                                                                                                                                                                                                                                                                                                         |
| 1.1<br>1.2<br>1.3<br>1.4                                                                                                                   | Bank of Guyana: Assets Bank of Guyana: Liabilities Bank of Guyana: Currency Notes Issue Bank of Guyana: Coins Issue                                                                                                                                                                                                                                                                                                                                                                                                                                                                                                                                                                                                                                                                                                                                                                                                                                                                                                                                                                                                                                                                                                                                                                                                                                                                                                                                                                                                                                                                                                                                                                                                                                                                                           |
|                                                                                                                                            | 2. COMMERCIAL BANKS                                                                                                                                                                                                                                                                                                                                                                                                                                                                                                                                                                                                                                                                                                                                                                                                                                                                                                                                                                                                                                                                                                                                                                                                                                                                                                                                                                                                                                                                                                                                                                                                                                                                                                                                                                                           |
| 2.10(b)<br>2.11<br>2.12<br>2.13(a)<br>2.13(b)<br>2.13(c)<br>2.13(d)<br>2.13(e)<br>2.13(f)<br>2.13(g)<br>2.13(h)<br>2.14<br>2.15<br>2.16(a) | Commercial Banks: Assets Commercial Banks: Liabilities, Capital and Reserves Commercial Banks: Total Deposits Commercial Banks: Demand Deposits Commercial Banks: Time Deposits Commercial Banks: Savings Deposits Commercial Banks: Time Deposits by Maturity Commercial Banks: Debits and Credits on Savings Accounts Commercial Banks: Debits on Chequing Accounts Commercial Banks: Clearing Balances Commercial Banks: Total Loans and Advances Commercial Banks: Demand Loans and Advances Commercial Banks: Demand Loans and Advances Commercial Banks: Torm Loans and Advances Commercial Banks: Loans and Advances to Residents by Sector Commercial Banks: Loans and Advances to Residents by Sector Commercial Banks: Loans and Advances to Residents by Sector Commercial Banks: Loans and Advances to Residents by Sector Commercial Banks: Loans and Advances to Residents by Sector Commercial Banks: Loans and Advances to Residents by Sector Commercial Banks: Loans and Advances to Residents by Sector Commercial Banks: Loans and Advances to Residents by Sector Commercial Banks: Loans and Advances to Residents by Sector Commercial Banks: Loans and Advances to Residents by Sector Commercial Banks: Loans and Advances to Residents by Sector Commercial Banks: Loans and Advances to Residents by Sector Commercial Banks: Loans and Advances to Residents by Sector Commercial Banks: Loans and Advances to Residents by Sector Commercial Banks: Loans and Advances to Residents by Sector Commercial Banks: Loans and Advances to Residents by Sector Commercial Banks: Loans and Advances to Residents by Sector Commercial Banks: Loans and Advances to Residents by Sector Commercial Banks: Loans and Reserve Requirements Foreign Exchange Intervention Interbank Trade |
| 2.17                                                                                                                                       | Commercial Banks Holdings of Treasury Bills  3. BANKING SYSTEM                                                                                                                                                                                                                                                                                                                                                                                                                                                                                                                                                                                                                                                                                                                                                                                                                                                                                                                                                                                                                                                                                                                                                                                                                                                                                                                                                                                                                                                                                                                                                                                                                                                                                                                                                |
| 3.1<br>3.2                                                                                                                                 | Monetary Survey International Reserves and Foreign Assets  4. MONEY, CAPITAL MARKET RATES                                                                                                                                                                                                                                                                                                                                                                                                                                                                                                                                                                                                                                                                                                                                                                                                                                                                                                                                                                                                                                                                                                                                                                                                                                                                                                                                                                                                                                                                                                                                                                                                                                                                                                                     |
| 4.1<br>4.2<br>4.3<br>4.4<br>4.5<br>4.6                                                                                                     | Guyana: Selected Interest Rates Commercial Banks: Selected Interest Rates Comparative Treasury Bill Rates and Bank Rates Changes in Bank of Guyana Transaction Exchange Rate (G\$\US\$) Exchange Rate (G\$\US\$) Monthly Average Market Exchange Rates                                                                                                                                                                                                                                                                                                                                                                                                                                                                                                                                                                                                                                                                                                                                                                                                                                                                                                                                                                                                                                                                                                                                                                                                                                                                                                                                                                                                                                                                                                                                                        |