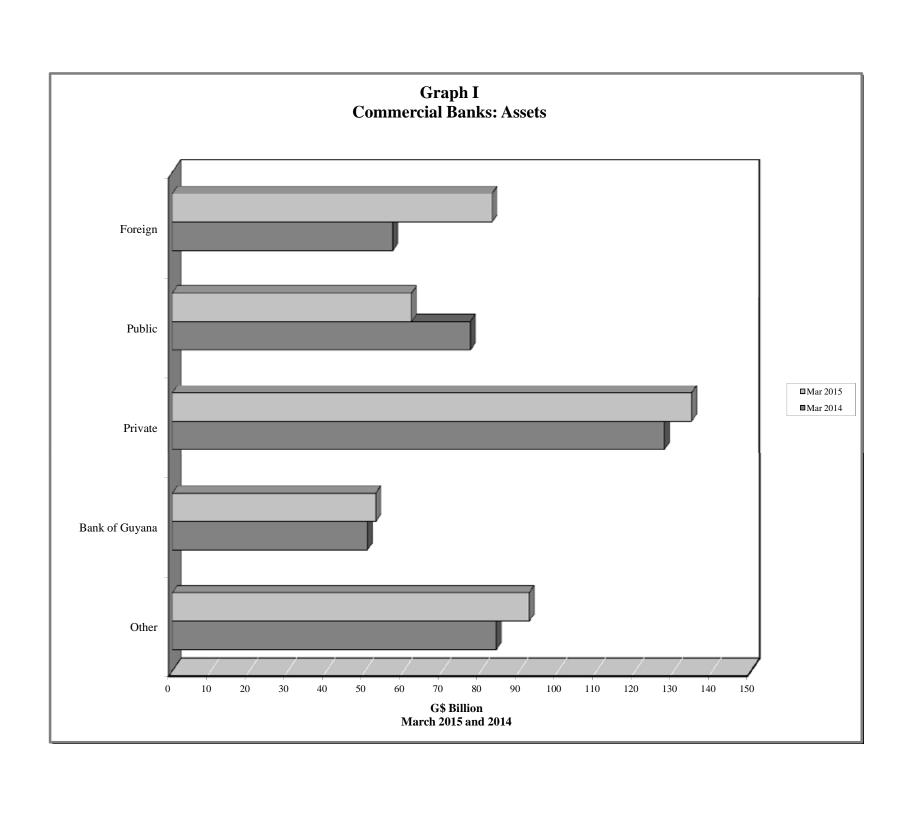

2015)                    |
| IX   | - | Commercial Banks: Reserve Requirements (March 2006 – March 2015)             |
| X    | - | Banking System: Net Domestic Credit (March 2006 – March 2015)                |
| XI   | - | Banking System: Money and Quasi Money (March 2006 – March 2015)              |
| XII  | - | Bank Rate and Treasury Bill Rate (March 2006 – March 2015)                   |
| XIII | - | Commercial Banks: Prime and Average Lending Rates (March 2006 – March 2015)  |
| XIV  | - | Commercial Banks: Time and Savings Deposit Rates (March 2006 – March 2015)   |
| XV   | - | Market Exchange Rates (March 2006 – March 2015)                              |
|      |   |                                                                              |

GENERAL NOTES

NOTES TO THE TABLES

























Graph XIII
Commercial Banks: Prime and Average\* Lending Rate



\* Weighted average





#### I. GENERAL NOTES

#### **Symbols Used**

- ... Indicates that data are not available;
- Indicates that the figure is zero or less than half the final digit shown or that the item does not exist;
- Used between two period (e.g. 2010-11 or July-September) to indicate the years or months covered including the beginning and the ending year or month as the case may be;
- / Used between years (e.g. 2010/11) to indicate a crop year or fiscal year.
- Means incomplete data due probably to under-reporting or partial response by respondents.
- \* Means preliminary figures.
- \*\* Means revised figures.

In some cases, the individual items do not always sum up to the totals due to rou