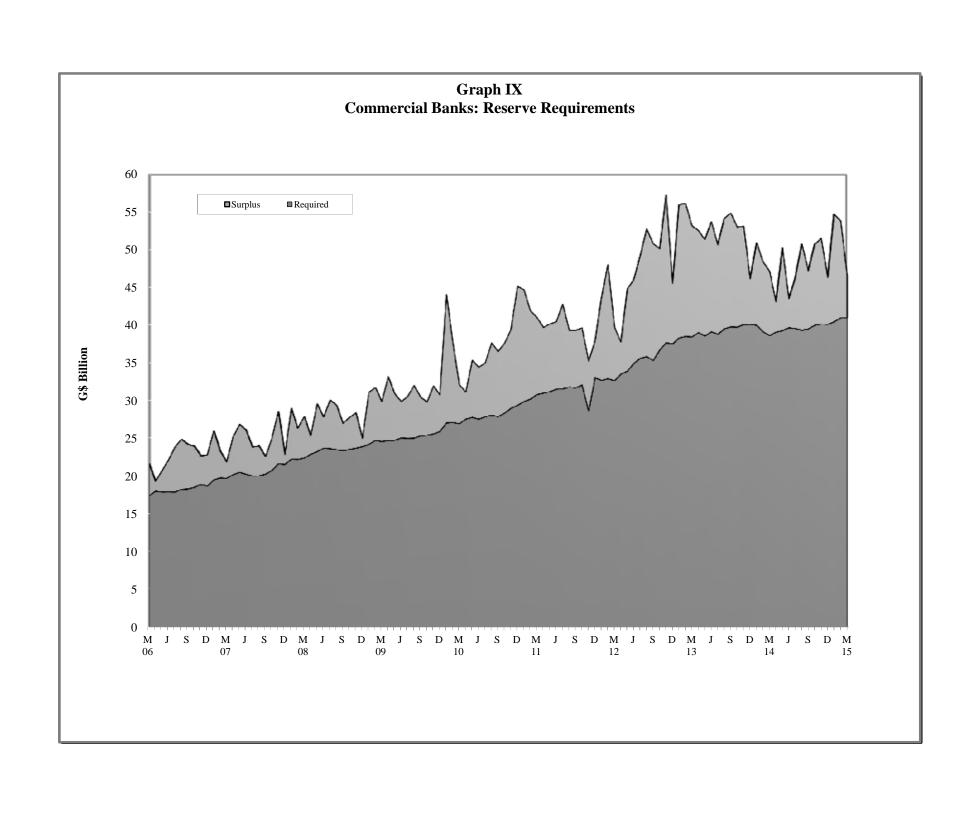

|
| IX   | - | Commercial Banks: Reserve Requirements (March 2006 – March 2015)             |
| X    | - | Banking System: Net Domestic Credit (March 2006 – March 2015)                |
| XI   | - | Banking System: Money and Quasi Money (March 2006 – March 2015)              |
| XII  | - | Bank Rate and Treasury Bill Rate (March 2006 – March 2015)                   |
| XIII | - | Commercial Banks: Prime and Average Lending Rates (March 2006 – March 2015)  |
| XIV  | - | Commercial Banks: Time and Savings Deposit Rates (March 2006 – March 2015)   |
| XV   | - | Market Exchange Rates (March 2006 – March 2015)                              |
|      |   |                                                                              |

GENERAL NOTES

NOTES TO THE TABLES

























Graph XIII
Commercial Banks: Prime and Average\* Lending Rate



\* Weighted average





#### I. GENERAL NOTES

#### **Symbols Used**

- ... Indicates that data are not available;
- Indicates that the figure is zero or less than half the final digit shown or that the item does not exist;
- Used between two period (e.g. 2010-11 or July-September) to indicate the years or months covered including the beginning and the ending year or month as the case may be;
- / Used between years (e.g. 2010/11) to indicate a crop year or fiscal year.
- Means incomplete data due probably to under-reporting or partial response by respondents.
- \* Means preliminary figures.
- \*\* Means revised figures.

In some cases, the individual items do not always sum up to the totals due to rounding.

#### Ack