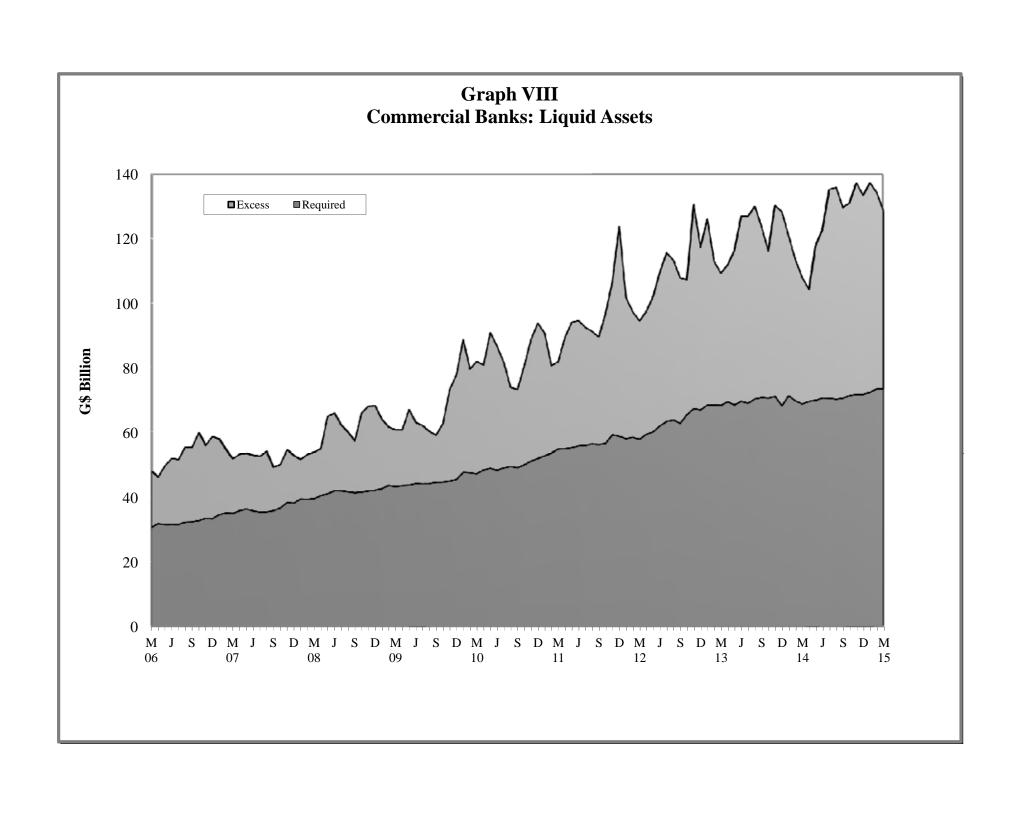

## STATISTICAL ABSTRACT

| TABLE                                                                                                                                      | S CONTENTS                                                                                                                                                                                                                                                                                                                                                                                                                                                                                                                                                                                                                                                                                                                                                                                                                                                                                                                                                                                                                                                                                                                                                                                                                                                                                                                                                                                                                                                                                                                                                                                                                                                                                                                                                                                                    |
|--------------------------------------------------------------------------------------------------------------------------------------------|---------------------------------------------------------------------------------------------------------------------------------------------------------------------------------------------------------------------------------------------------------------------------------------------------------------------------------------------------------------------------------------------------------------------------------------------------------------------------------------------------------------------------------------------------------------------------------------------------------------------------------------------------------------------------------------------------------------------------------------------------------------------------------------------------------------------------------------------------------------------------------------------------------------------------------------------------------------------------------------------------------------------------------------------------------------------------------------------------------------------------------------------------------------------------------------------------------------------------------------------------------------------------------------------------------------------------------------------------------------------------------------------------------------------------------------------------------------------------------------------------------------------------------------------------------------------------------------------------------------------------------------------------------------------------------------------------------------------------------------------------------------------------------------------------------------|
|                                                                                                                                            | 1. MONETARY AUTHORITY                                                                                                                                                                                                                                                                                                                                                                                                                                                                                                                                                                                                                                                                                                                                                                                                                                                                                                                                                                                                                                                                                                                                                                                                                                                                                                                                                                                                                                                                                                                                                                                                                                                                                                                                                                                         |
| 1.1<br>1.2<br>1.3<br>1.4                                                                                                                   | Bank of Guyana: Assets Bank of Guyana: Liabilities Bank of Guyana: Currency Notes Issue Bank of Guyana: Coins Issue                                                                                                                                                                                                                                                                                                                                                                                                                                                                                                                                                                                                                                                                                                                                                                                                                                                                                                                                                                                                                                                                                                                                                                                                                                                                                                                                                                                                                                                                                                                                                                                                                                                                                           |
|                                                                                                                                            | 2. COMMERCIAL BANKS                                                                                                                                                                                                                                                                                                                                                                                                                                                                                                                                                                                                                                                                                                                                                                                                                                                                                                                                                                                                                                                                                                                                                                                                                                                                                                                                                                                                                                                                                                                                                                                                                                                                                                                                                                                           |
| 2.10(b)<br>2.11<br>2.12<br>2.13(a)<br>2.13(b)<br>2.13(c)<br>2.13(d)<br>2.13(e)<br>2.13(f)<br>2.13(g)<br>2.13(h)<br>2.14<br>2.15<br>2.16(a) | Commercial Banks: Assets Commercial Banks: Liabilities, Capital and Reserves Commercial Banks: Total Deposits Commercial Banks: Demand Deposits Commercial Banks: Time Deposits Commercial Banks: Savings Deposits Commercial Banks: Time Deposits by Maturity Commercial Banks: Debits and Credits on Savings Accounts Commercial Banks: Debits on Chequing Accounts Commercial Banks: Clearing Balances Commercial Banks: Total Loans and Advances Commercial Banks: Demand Loans and Advances Commercial Banks: Demand Loans and Advances Commercial Banks: Torm Loans and Advances Commercial Banks: Loans and Advances to Residents by Sector Commercial Banks: Loans and Advances to Residents by Sector Commercial Banks: Loans and Advances to Residents by Sector Commercial Banks: Loans and Advances to Residents by Sector Commercial Banks: Loans and Advances to Residents by Sector Commercial Banks: Loans and Advances to Residents by Sector Commercial Banks: Loans and Advances to Residents by Sector Commercial Banks: Loans and Advances to Residents by Sector Commercial Banks: Loans and Advances to Residents by Sector Commercial Banks: Loans and Advances to Residents by Sector Commercial Banks: Loans and Advances to Residents by Sector Commercial Banks: Loans and Advances to Residents by Sector Commercial Banks: Loans and Advances to Residents by Sector Commercial Banks: Loans and Advances to Residents by Sector Commercial Banks: Loans and Advances to Residents by Sector Commercial Banks: Loans and Advances to Residents by Sector Commercial Banks: Loans and Advances to Residents by Sector Commercial Banks: Loans and Advances to Residents by Sector Commercial Banks: Loans and Reserve Requirements Foreign Exchange Intervention Interbank Trade |
| 2.17                                                                                                                                       | Commercial Banks Holdings of Treasury Bills  3. BANKING SYSTEM                                                                                                                                                                                                                                                                                                                                                                                                                                                                                                                                                                                                                                                                                                                                                                                                                                                                                                                                                                                                                                                                                                                                                                                                                                                                                                                                                                                                                                                                                                                                                                                                                                                                                                                                                |
| 3.1<br>3.2                                                                                                                                 | Monetary Survey International Reserves and Foreign Assets  4. MONEY, CAPITAL MARKET RATES                                                                                                                                                                                                                                                                                                                                                                                                                                                                                                                                                                                                                                                                                                                                                                                                                                                                                                                                                                                                                                                                                                                                                                                                                                                                                                                                                                                                                                                                                                                                                                                                                                                                                                                     |
| 4.1<br>4.2<br>4.3<br>4.4<br>4.5<br>4.6                                                                                                     | Guyana: Selected Interest Rates Commercial Banks: Selected Interest Rates Comparative Treasury Bill Rates and Bank Rates Changes in Bank of Guyana Transaction Exchange Rate (G\$\US\$) Exchange Rate (G\$\US\$) Monthly Average Market Exchange Rates                                                                                                                                                                                                                                                                                                                                                                                                                                                                                                                                                                                                                                                                                                                                                                                                                                                                                                                                                                                                                                                                                                                                                                                                                                                                                                                                                                                                                                                                                                                                                        |