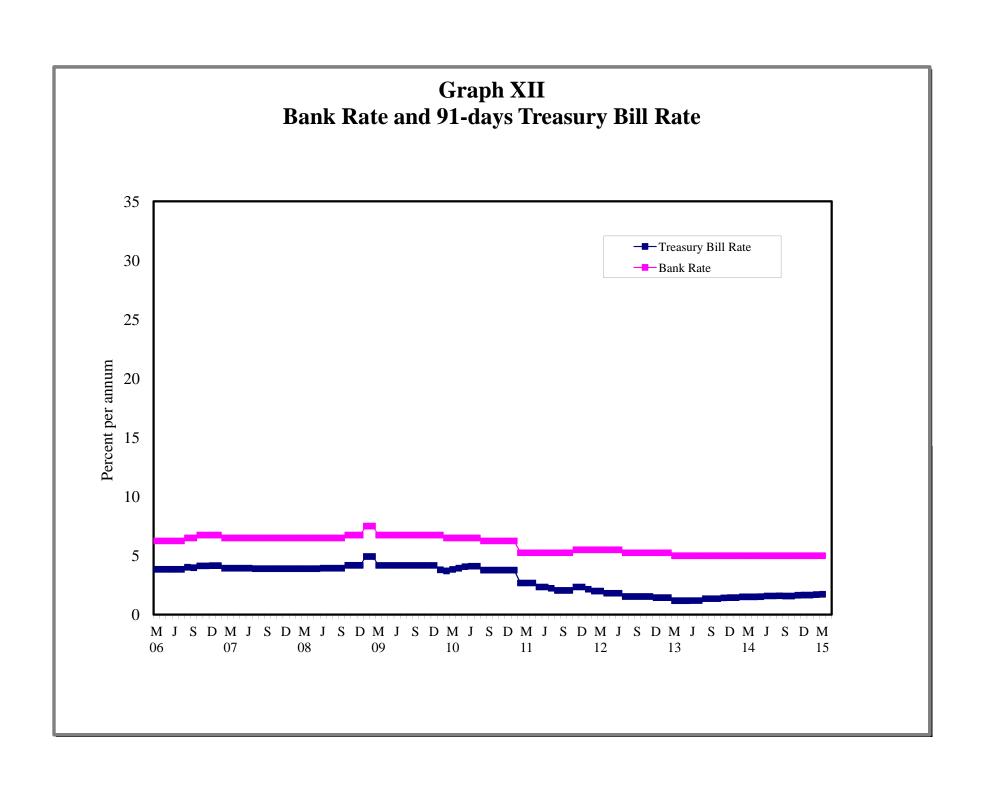

|
| IX   | - | Commercial Banks: Reserve Requirements (March 2006 – March 2015)             |
| X    | - | Banking System: Net Domestic Credit (March 2006 – March 2015)                |
| XI   | - | Banking System: Money and Quasi Money (March 2006 – March 2015)              |
| XII  | - | Bank Rate and Treasury Bill Rate (March 2006 – March 2015)                   |
| XIII | - | Commercial Banks: Prime and Average Lending Rates (March 2006 – March 2015)  |
| XIV  | - | Commercial Banks: Time and Savings Deposit Rates (March 2006 – March 2015)   |
| XV   | - | Market Exchange Rates (March 2006 – March 2015)                              |
|      |   |                                                                              |

GENERAL NOTES

NOTES TO THE TABLES

























Graph XIII
Commercial Banks: Prime and Average\* Lending Rate



\* Weighted average





#### I. GENERAL NOTES

#### **Symbols Used**

- ... Indicates that data are not available;
- Indicates that the figure is zero or less than half the final digit shown or that the item does not exist;
- Used between two period (e.g. 2010-11 or July-September) to indicate the years or months covered including the beginning and the ending year or month as the case may be;
- / Used between years (e.g. 2010/11) to indicate a crop year or fiscal year.
- Means incomplete data due probably to under-reporting or partial response by respondents.
- \* Means preliminary figures.
- \*\* Means revised figures.

In some cases, the individual items do not always sum up to the totals due to rounding.

#### Acknowled