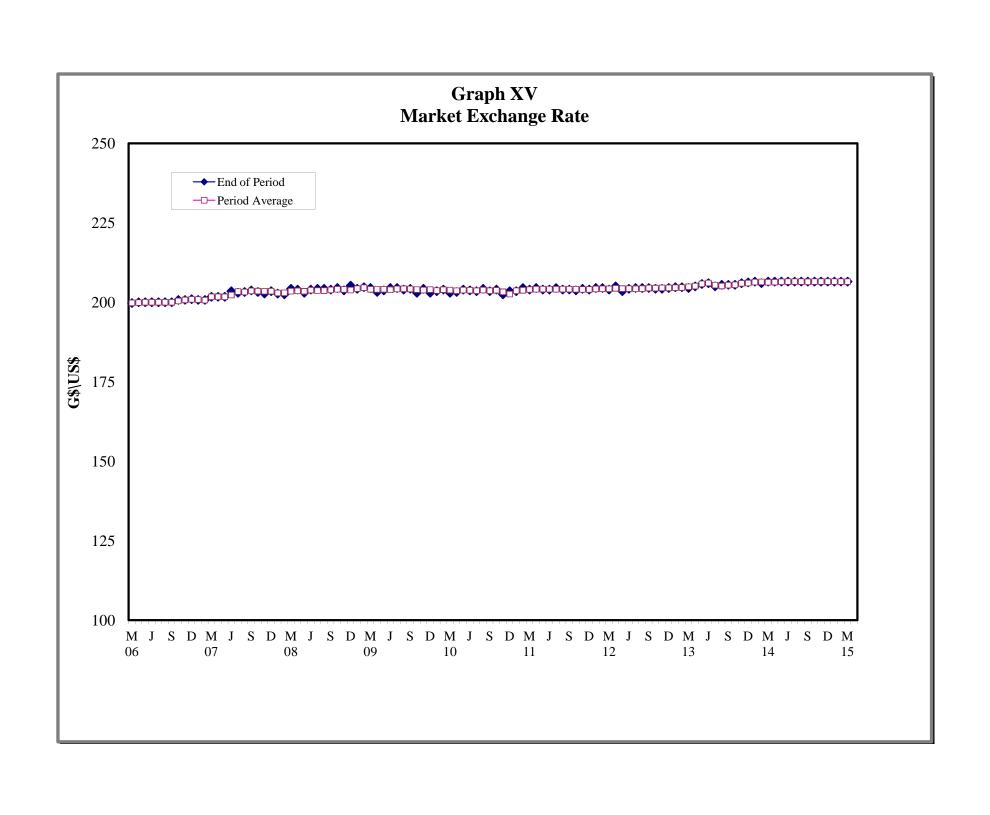

## STATISTICAL ABSTRACT

| TABLE                                                                                                                                      | S CONTENTS                                                                                                                                                                                                                                                                                                                                                                                                                                                                                                                                                                                                                                                                                                                                                                                                                                                                                                                                                                                                                                                                                                                                                                                                                                                                                                                                                                                                                                                                                                                                                                                                                                                                                                                                                                                                    |
|--------------------------------------------------------------------------------------------------------------------------------------------|---------------------------------------------------------------------------------------------------------------------------------------------------------------------------------------------------------------------------------------------------------------------------------------------------------------------------------------------------------------------------------------------------------------------------------------------------------------------------------------------------------------------------------------------------------------------------------------------------------------------------------------------------------------------------------------------------------------------------------------------------------------------------------------------------------------------------------------------------------------------------------------------------------------------------------------------------------------------------------------------------------------------------------------------------------------------------------------------------------------------------------------------------------------------------------------------------------------------------------------------------------------------------------------------------------------------------------------------------------------------------------------------------------------------------------------------------------------------------------------------------------------------------------------------------------------------------------------------------------------------------------------------------------------------------------------------------------------------------------------------------------------------------------------------------------------|
|                                                                                                                                            | 1. MONETARY AUTHORITY                                                                                                                                                                                                                                                                                                                                                                                                                                                                                                                                                                                                                                                                                                                                                                                                                                                                                                                                                                                                                                                                                                                                                                                                                                                                                                                                                                                                                                                                                                                                                                                                                                                                                                                                                                                         |
| 1.1<br>1.2<br>1.3<br>1.4                                                                                                                   | Bank of Guyana: Assets Bank of Guyana: Liabilities Bank of Guyana: Currency Notes Issue Bank of Guyana: Coins Issue                                                                                                                                                                                                                                                                                                                                                                                                                                                                                                                                                                                                                                                                                                                                                                                                                                                                                                                                                                                                                                                                                                                                                                                                                                                                                                                                                                                                                                                                                                                                                                                                                                                                                           |
|                                                                                                                                            | 2. COMMERCIAL BANKS                                                                                                                                                                                                                                                                                                                                                                                                                                                                                                                                                                                                                                                                                                                                                                                                                                                                                                                                                                                                                                                                                                                                                                                                                                                                                                                                                                                                                                                                                                                                                                                                                                                                                                                                                                                           |
| 2.10(b)<br>2.11<br>2.12<br>2.13(a)<br>2.13(b)<br>2.13(c)<br>2.13(d)<br>2.13(e)<br>2.13(f)<br>2.13(g)<br>2.13(h)<br>2.14<br>2.15<br>2.16(a) | Commercial Banks: Assets Commercial Banks: Liabilities, Capital and Reserves Commercial Banks: Total Deposits Commercial Banks: Demand Deposits Commercial Banks: Time Deposits Commercial Banks: Savings Deposits Commercial Banks: Time Deposits by Maturity Commercial Banks: Debits and Credits on Savings Accounts Commercial Banks: Debits on Chequing Accounts Commercial Banks: Clearing Balances Commercial Banks: Total Loans and Advances Commercial Banks: Demand Loans and Advances Commercial Banks: Demand Loans and Advances Commercial Banks: Torm Loans and Advances Commercial Banks: Loans and Advances to Residents by Sector Commercial Banks: Loans and Advances to Residents by Sector Commercial Banks: Loans and Advances to Residents by Sector Commercial Banks: Loans and Advances to Residents by Sector Commercial Banks: Loans and Advances to Residents by Sector Commercial Banks: Loans and Advances to Residents by Sector Commercial Banks: Loans and Advances to Residents by Sector Commercial Banks: Loans and Advances to Residents by Sector Commercial Banks: Loans and Advances to Residents by Sector Commercial Banks: Loans and Advances to Residents by Sector Commercial Banks: Loans and Advances to Residents by Sector Commercial Banks: Loans and Advances to Residents by Sector Commercial Banks: Loans and Advances to Residents by Sector Commercial Banks: Loans and Advances to Residents by Sector Commercial Banks: Loans and Advances to Residents by Sector Commercial Banks: Loans and Advances to Residents by Sector Commercial Banks: Loans and Advances to Residents by Sector Commercial Banks: Loans and Advances to Residents by Sector Commercial Banks: Loans and Reserve Requirements Foreign Exchange Intervention Interbank Trade |
| 2.17                                                                                                                                       | Commercial Banks Holdings of Treasury Bills  3. BANKING SYSTEM                                                                                                                                                                                                                                                                                                                                                                                                                                                                                                                                                                                                                                                                                                                                                                                                                                                                                                                                                                                                                                                                                                                                                                                                                                                                                                                                                                                                                                                                                                                                                                                                                                                                                                                                                |
| 3.1<br>3.2                                                                                                                                 | Monetary Survey International Reserves and Foreign Assets  4. MONEY, CAPITAL MARKET RATES                                                                                                                                                                                                                                                                                                                                                                                                                                                                                                                                                                                                                                                                                                                                                                                                                                                                                                                                                                                                                                                                                                                                                                                                                                                                                                                                                                                                                                                                                                                                                                                                                                                                                                                     |
| 4.1<br>4.2<br>4.3<br>4.4<br>4.5<br>4.6                                                                                                     | Guyana: Selected Interest Rates Commercial Banks: Selected Interest Rates Comparative Treasury Bill Rates and Bank Rates Changes in Bank of Guyana Transaction Exchange Rate (G\$\US\$) Exchange Rate (G\$\US\$) Monthly Average Market Exchange Rates                                                                                                                                                                                                                                                                                                                                                                                                                                                                                                                                                                                                                                                                                                                                                                                                                                                                                                                                                                                                                                                                                                                                                                                                                                                                                                                                                                                                                                                                                                                                                        |