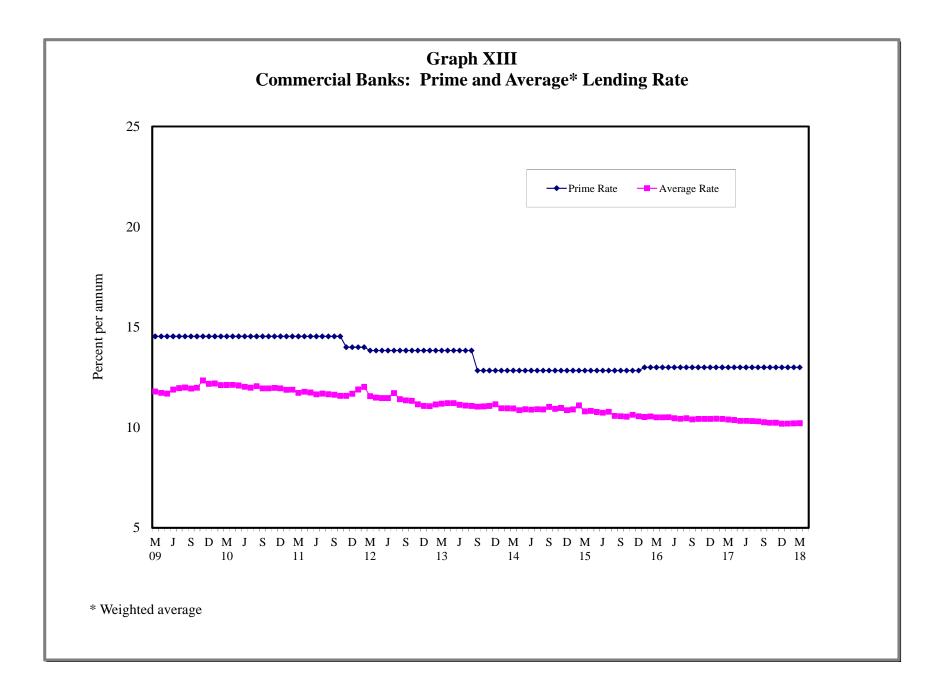

## 4. MONEY, CAPITAL MARKET RATES AND OFFICIAL EXCHANGE RATES

- 4.1 Guyana: Selected Interest Rates
- 4.2 Commercial Banks: Selected Interest Rates
- 4.3 Comparative Treasury Bill Rates and Bank Rates
- 4.4 Changes in Bank of Guyana Transaction Exchange Rate (G\$\US\$)
- 4.5 Exchange Rate (G)US
- 4.6 Monthly Average Market Exchange Rates