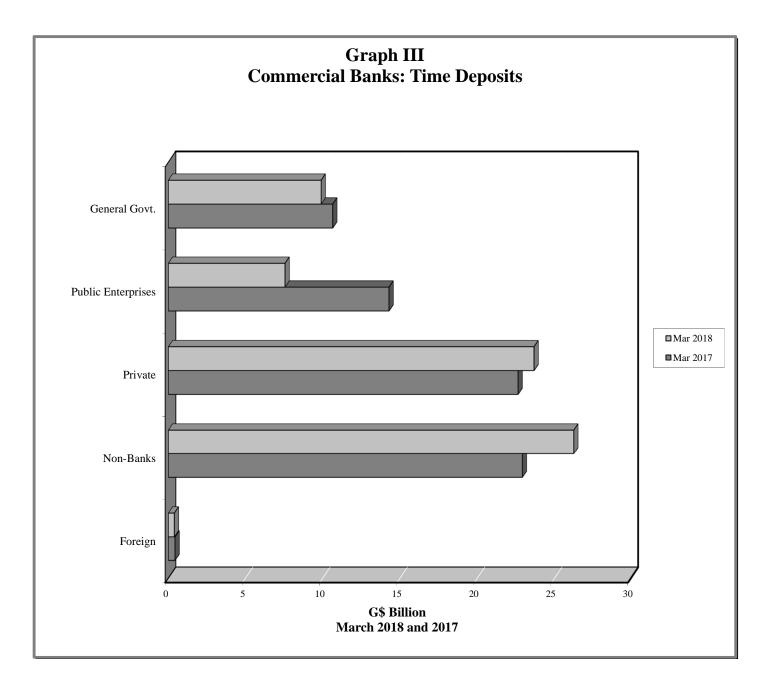

| VIII | - | Commercial Banks: Liquid Assets (March 2009 - March 2018)                    |  |
| IX   | - | Commercial Banks: Reserve Requirements (March 2009 - March 2018)             |  |
| Х    | - | Banking System: Net Domestic Credit (March 2009 – March 2018)                |  |
| XI   | - | Banking System: Money and Quasi Money (March 2009 – March 2018)              |  |
| XII  | - | Bank Rate and Treasury Bill Rate (March 2009 – March 2018)                   |  |
| XIII | - | Commercial Banks: Prime and Average Lending Rates (March 2009 – March 2018)  |  |
| XIV  | - | Commercial Banks: Time and Savings Deposit Rates (March 2009 – March 2018)   |  |
| XV   | - | Market Exchange Rates (March 2009 – March 2018)                              |  |

GENERAL NOTES NOTES TO THE TABLES































### I. GENERAL NOTES

#### Symbols Used

- ... Indicates that data are not available;
- Indicates that the figure is zero or less than half the final digit shown or that the item does not exist;
- Used between two period (e.g. 2010-11 or July-September) to indicate the years or months covered including the beginning and the ending year or month as the case may be;
- / Used between years (e.g. 2010/11) to indicate a crop year or fiscal year.
- = Means incomplete data due probably to under-reporting or partial response by respondents.
- \* Means preliminary figures.
- \*\* Means revised figures.

In some cases, the individual items do not always sum up to the totals due to rounding.

#### Acknowledgement

The Bank of Guyana wishes to express its appreciation for the