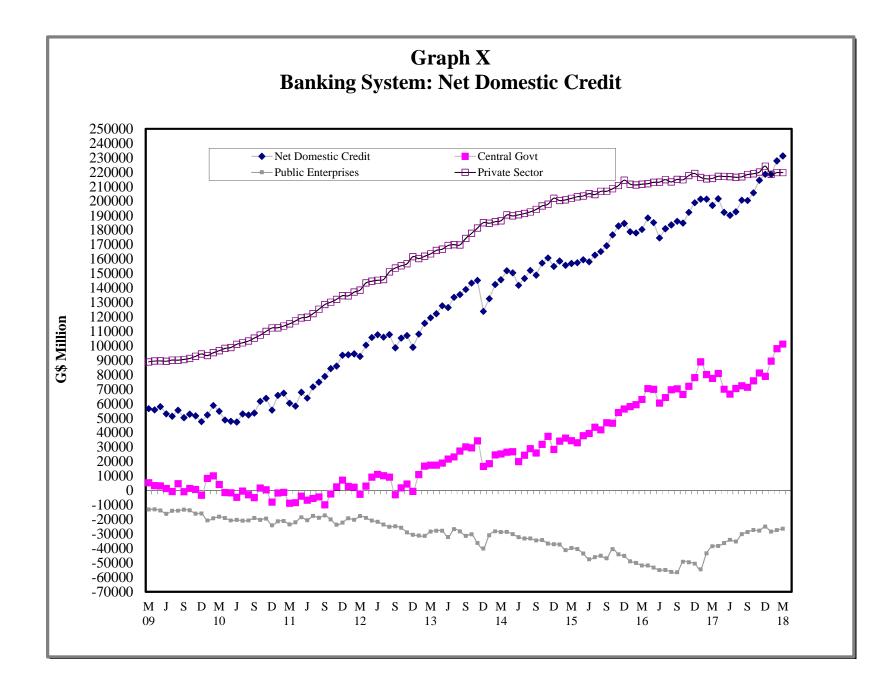

## 3. BANKING SYSTEM

- 3.1 Monetary Survey
- 3.2 International Reserves and Foreign Assets