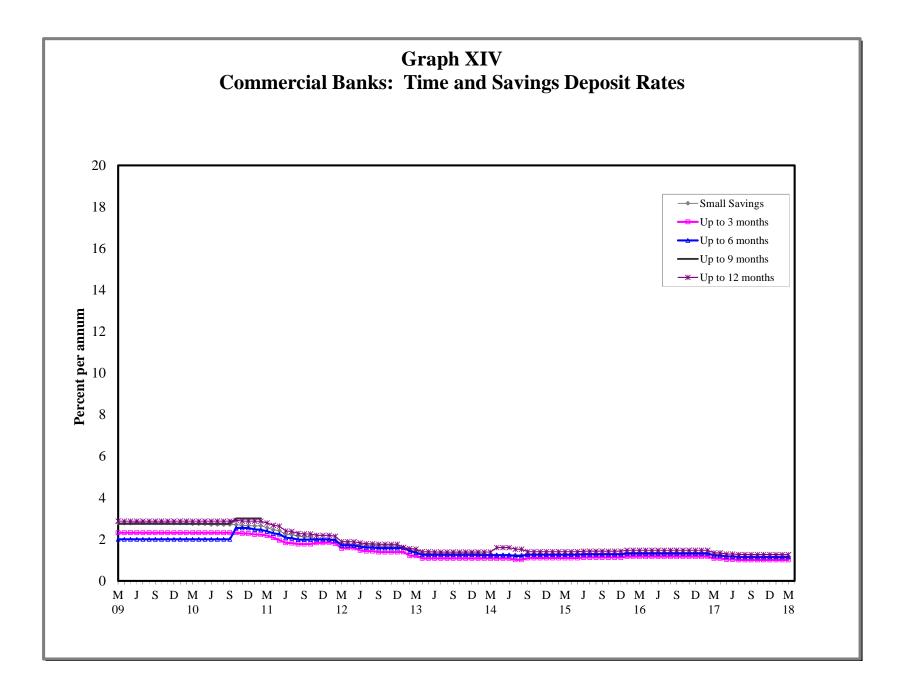

## 4. MONEY, CAPITAL MARKET RATES AND OFFICIAL EXCHANGE RATES

- 4.1 Guyana: Selected Interest Rates
- 4.2 Commercial Banks: Selected Interest Rates
- 4.3 Comparative Treasury Bill Rates and Bank Rates
- 4.4 Changes in Bank of Guyana Transaction Exchange Rate (G\$\US\$)
- 4.5 Exchange Rate (G)US
- 4.6 Monthly Average Market Exchange Rates