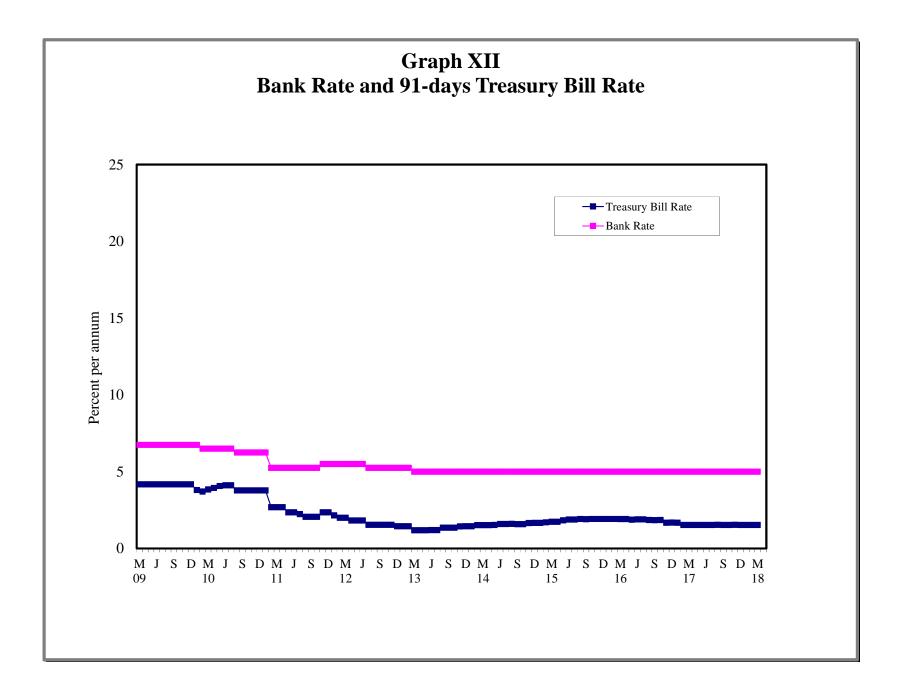

## 4. MONEY, CAPITAL MARKET RATES AND OFFICIAL EXCHANGE RATES

- 4.1 Guyana: Selected Interest Rates
- 4.2 Commercial Banks: Selected Interest Rates
- 4.3 Comparative Treasury Bill Rates and Bank Rates
- 4.4 Changes in Bank of Guyana Transaction Exchange Rate (G\$\US\$)
- 4.5 Exchange Rate (G)US
- 4.6 Monthly Average Market Exchange Rates