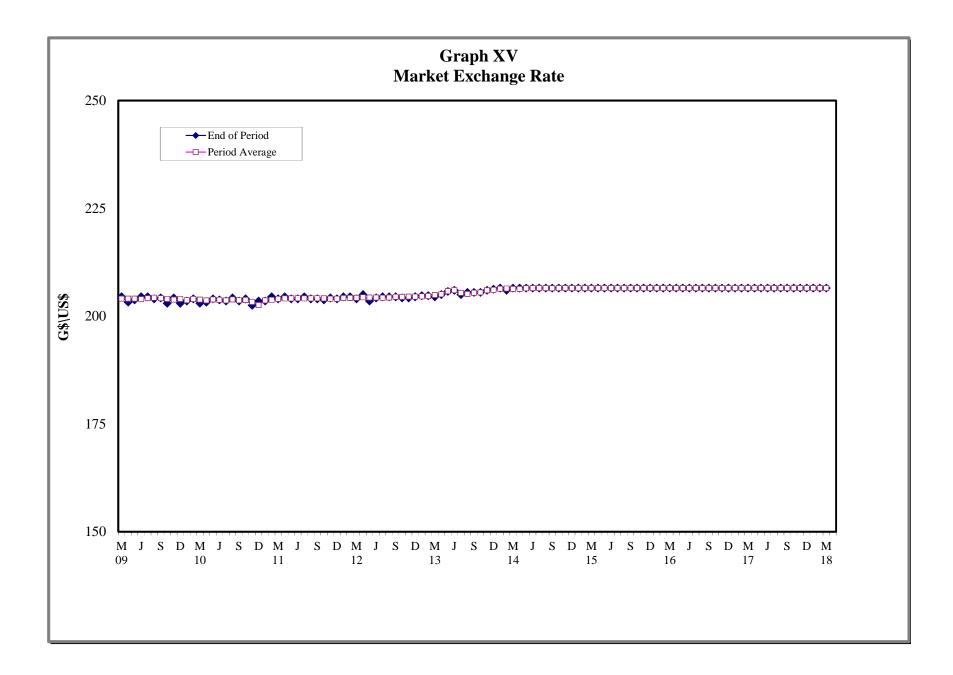

## 4. MONEY, CAPITAL MARKET RATES AND OFFICIAL EXCHANGE RATES

- 4.1 Guyana: Selected Interest Rates
- 4.2 Commercial Banks: Selected Interest Rates
- 4.3 Comparative Treasury Bill Rates and Bank Rates
- 4.4 Changes in Bank of Guyana Transaction Exchange Rate (G\$\US\$)
- 4.5 Exchange Rate (G)US
- 4.6 Monthly Average Market Exchange Rates