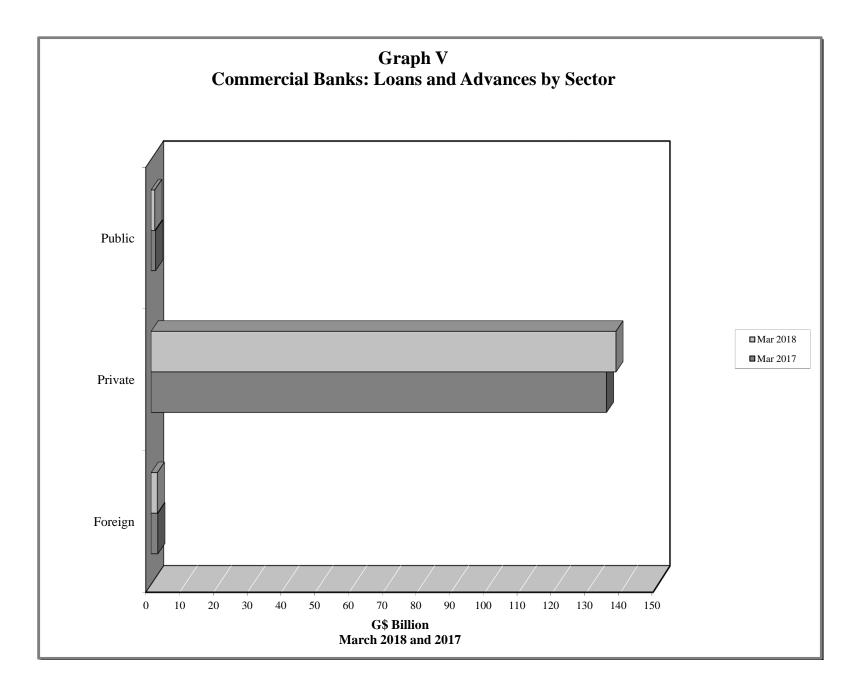

II | - | Commercial Banks: Liquid Assets (March 2009 - March 2018)                    |  |
| IX   | - | Commercial Banks: Reserve Requirements (March 2009 - March 2018)             |  |
| Х    | - | Banking System: Net Domestic Credit (March 2009 – March 2018)                |  |
| XI   | - | Banking System: Money and Quasi Money (March 2009 – March 2018)              |  |
| XII  | - | Bank Rate and Treasury Bill Rate (March 2009 – March 2018)                   |  |
| XIII | - | Commercial Banks: Prime and Average Lending Rates (March 2009 – March 2018)  |  |
| XIV  | - | Commercial Banks: Time and Savings Deposit Rates (March 2009 – March 2018)   |  |
| XV   | - | Market Exchange Rates (March 2009 – March 2018)                              |  |

GENERAL NOTES NOTES TO THE TABLES































### I. GENERAL NOTES

#### Symbols Used

- ... Indicates that data are not available;
- Indicates that the figure is zero or less than half the final digit shown or that the item does not exist;
- Used between two period (e.g. 2010-11 or July-September) to indicate the years or months covered including the beginning and the ending year or month as the case may be;
- / Used between years (e.g. 2010/11) to indicate a crop year or fiscal year.
- = Means incomplete data due probably to under-reporting or partial response by respondents.
- \* Means preliminary figures.
- \*\* Means revised figures.

In some cases, the individual items do not always sum up to the totals due to rounding.

#### Acknowledgement

The Bank of Guyana wishes to express its appreciation for the ass