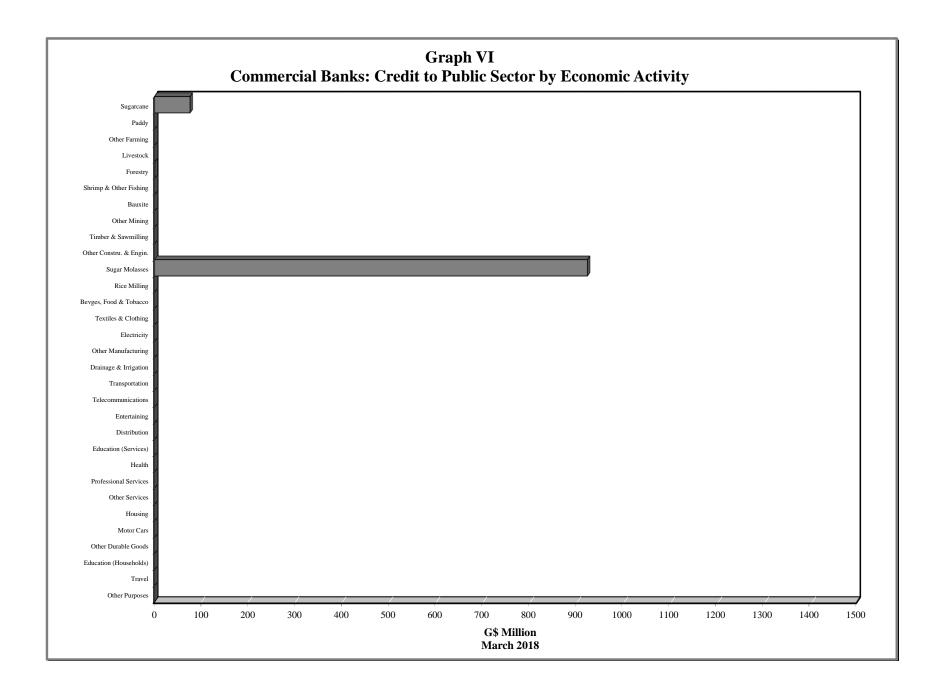

| - | Commercial Banks: Liquid Assets (March 2009 - March 2018)                    |  |
| IX   | - | Commercial Banks: Reserve Requirements (March 2009 - March 2018)             |  |
| Х    | - | Banking System: Net Domestic Credit (March 2009 – March 2018)                |  |
| XI   | - | Banking System: Money and Quasi Money (March 2009 – March 2018)              |  |
| XII  | - | Bank Rate and Treasury Bill Rate (March 2009 – March 2018)                   |  |
| XIII | - | Commercial Banks: Prime and Average Lending Rates (March 2009 – March 2018)  |  |
| XIV  | - | Commercial Banks: Time and Savings Deposit Rates (March 2009 – March 2018)   |  |
| XV   | - | Market Exchange Rates (March 2009 – March 2018)                              |  |

GENERAL NOTES NOTES TO THE TABLES































### I. GENERAL NOTES

#### Symbols Used

- ... Indicates that data are not available;
- Indicates that the figure is zero or less than half the final digit shown or that the item does not exist;
- Used between two period (e.g. 2010-11 or July-September) to indicate the years or months covered including the beginning and the ending year or month as the case may be;
- / Used between years (e.g. 2010/11) to indicate a crop year or fiscal year.
- = Means incomplete data due probably to under-reporting or partial response by respondents.
- \* Means preliminary figures.
- \*\* Means revised figures.

In some cases, the individual items do not always sum up to the totals due to rounding.

#### Acknowledgement

The Bank of Guyana wishes to express its appreciation for the assis