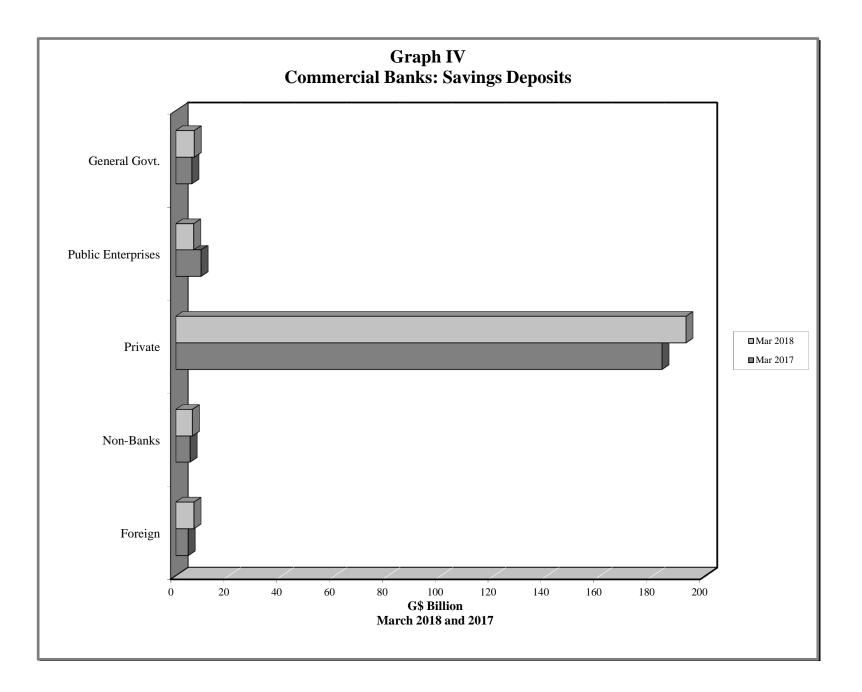

VIII | - | Commercial Banks: Liquid Assets (March 2009 - March 2018)                    |  |
| IX   | - | Commercial Banks: Reserve Requirements (March 2009 - March 2018)             |  |
| Х    | - | Banking System: Net Domestic Credit (March 2009 – March 2018)                |  |
| XI   | - | Banking System: Money and Quasi Money (March 2009 – March 2018)              |  |
| XII  | - | Bank Rate and Treasury Bill Rate (March 2009 – March 2018)                   |  |
| XIII | - | Commercial Banks: Prime and Average Lending Rates (March 2009 – March 2018)  |  |
| XIV  | - | Commercial Banks: Time and Savings Deposit Rates (March 2009 – March 2018)   |  |
| XV   | - | Market Exchange Rates (March 2009 – March 2018)                              |  |

GENERAL NOTES NOTES TO THE TABLES































### I. GENERAL NOTES

#### Symbols Used

- ... Indicates that data are not available;
- Indicates that the figure is zero or less than half the final digit shown or that the item does not exist;
- Used between two period (e.g. 2010-11 or July-September) to indicate the years or months covered including the beginning and the ending year or month as the case may be;
- / Used between years (e.g. 2010/11) to indicate a crop year or fiscal year.
- = Means incomplete data due probably to under-reporting or partial response by respondents.
- \* Means preliminary figures.
- \*\* Means revised figures.

In some cases, the individual items do not always sum up to the totals due to rounding.

#### Acknowledgement

The Bank of Guyana wishes to express its appreciation for the a