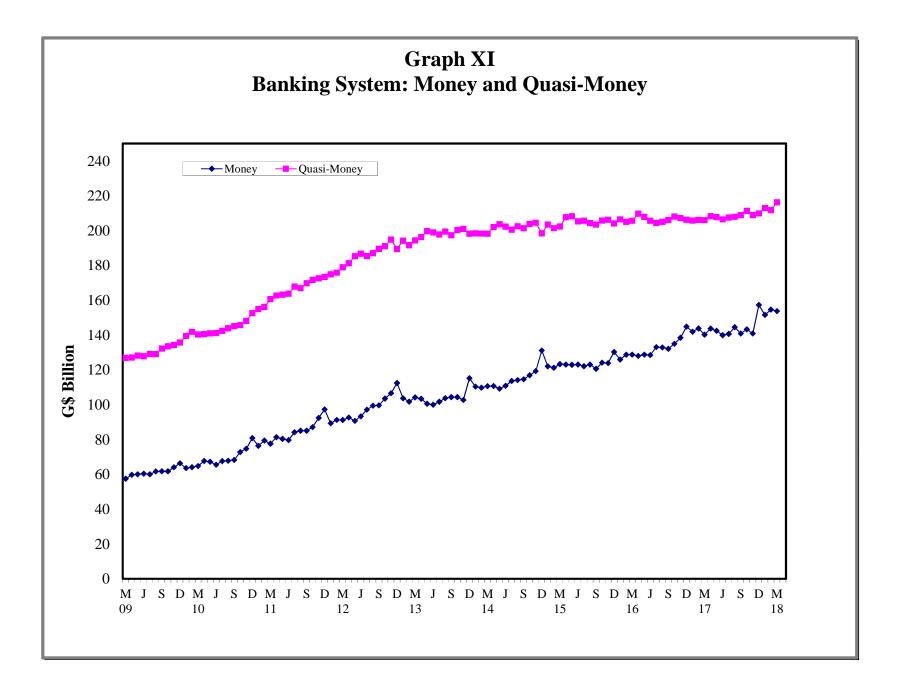

## 3. BANKING SYSTEM

- 3.1 Monetary Survey
- 3.2 International Reserves and Foreign Assets