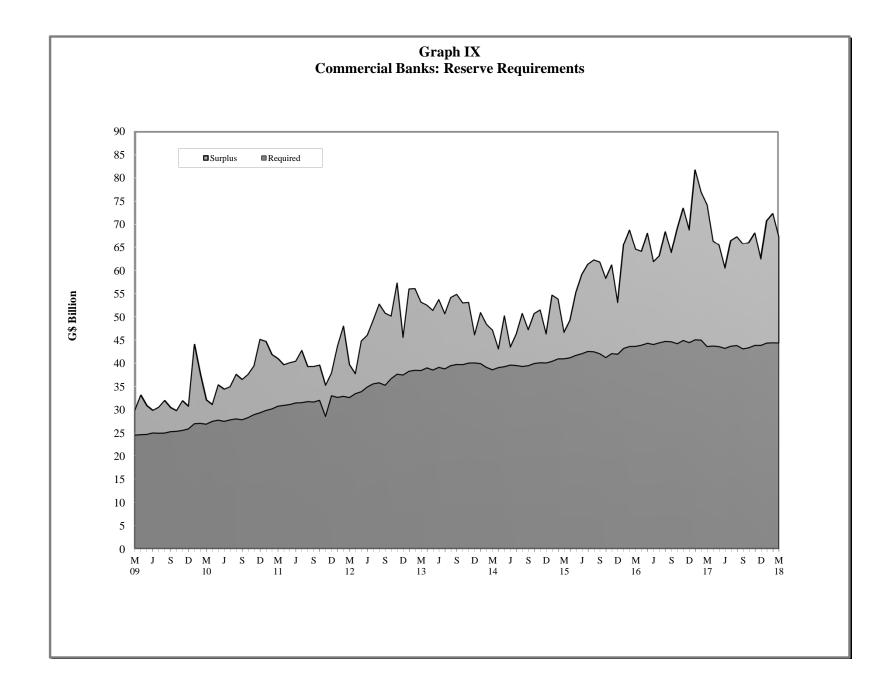

## 2. COMMERCIAL BANKS

| 2.1(a)  | Commercial Banks: | Assets                                    |
|---------|-------------------|-------------------------------------------|
| 2.1(b)  | Commercial Banks: | Liabilities, Capital and Reserves         |
| 2.2     | Commercial Banks: | Total Deposits                            |
| 2.3     | Commercial Banks: | Demand Deposits                           |
| 2.4     | Commercial Banks: | Time Deposits                             |
| 2.5     | Commercial Banks: | Savings Deposits                          |
| 2.6     | Commercial Banks: | Time Deposits by Maturity                 |
| 2.7     | Commercial Banks: | Debits and Credits on Savings Accounts    |
| 2.8     | Commercial Banks: | Debits on Chequing Accounts               |
| 2.9     | Commercial Banks: | Clearing Balances                         |
| 2.10(a) | Commercial Banks: | Total Loans and Advances                  |
| 2.10(b) | Commercial Banks: | Total Loans and Advances                  |
| 2.11    | Commercial Banks: | Demand Loans and Advances                 |
| 2.12    | Commercial Banks: | Term Loans and Advances                   |
| 2.13(a) | Commercial Banks: | Loans and Advances to Residents by Sector |
| 2.13(b) | Commercial Banks: | Loans and Advances to Residents by Sector |
| 2.13(c) | Commercial Banks: | Loans and Advances to Residents by Sector |
| 2.13(d) | Commercial Banks: | Loans and Advances to Residents by Sector |
| 2.13(e) | Commercial Banks: | Loans and Advances to Residents by Sector |
| 2.13(f) | Commercial Banks: | Loans and Advances to Residents by Sector |
| 2.13(g) | Commercial Banks: | Loans and Advances to Residents by Sector |
| 2.13(h) | Commercial Banks: | Loans and Advances to Residents by Sector |
| 2.14    | Commercial Banks: | Liquid Assets                             |
| 2.15    | Commercial Banks: | Minimum Reserve Requirements              |