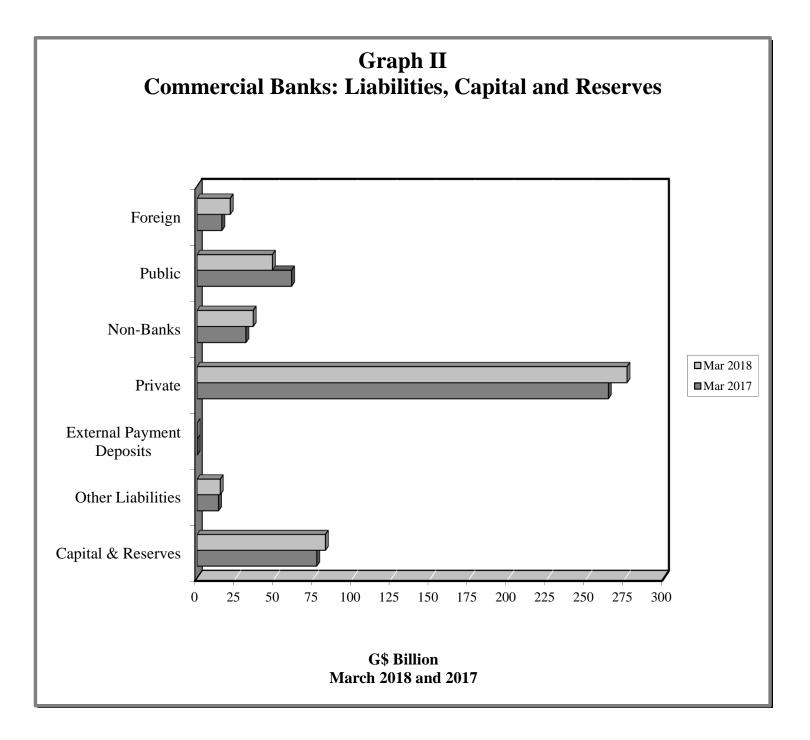

#### BANK OF GUYANA: LIABILITIES, CAPITAL & RESERVES (G\$ MILLION)

|                  | Total                     |                       | Currency             |                    |                      |                          | Depos                | its          |                      |                      | Capital and              | Reserves           |                      |                |
|------------------|---------------------------|-----------------------|----------------------|--------------------|----------------------|--------------------------|----------------------|--------------|----------------------|----------------------|--------------------------|--------------------|----------------------|----------------|
| End of<br>Period | Liabilities,<br>Capital & | Total                 | Notes                | Coins              | Total                | Gov't                    | Int'l Orgs.          |              | nks                  | Other                | Authorised<br>Share Cap. | Other<br>Reserves  | Allocation<br>SDRs   | Other          |
|                  | Reserves                  |                       |                      |                    |                      |                          |                      | EPDs         | Other                |                      | chait cup                |                    |                      |                |
| 2008             | 157,013.9                 | 37,854.8              | 37,258.2             | 596.6              | 105,058.4            | 40,933.3                 | 21,128.9             | 61.7         | 20,276.1             | 22,658.5             | 1,000.0                  | 6,887.5            | 4,813.1              | 1,400.         |
| 2009             | 214,867.0                 | 42,134.6              | 41,495.9             | 638.6              | 140,687.8            | 61,065.4                 | 19,610.5             | 61.7         | 29,943.1             | 30,007.2             | 1,000.0                  | 2,635.9            | 26,603.0             | 1,805.         |
| 2010             | 240,418.2                 | 50,480.1              | 49,785.4             | 694.7              | 153,738.6            | 69,718.8                 | 19,641.6             | 61.1         | 41,340.8             | 22,976.3             | 1,000.0                  | 7,111.2            | 26,746.9             | 1,341          |
| 2011             | 240,564.4                 | 61,656.4              | 60,902.6             | 753.8              | 131,578.4            | 60,785.8                 | 20,844.9             | 61.0         | 36,684.1             | 13,202.5             | 1,000.0                  | 15,917.4           | 28,867.5             | 1,544          |
| 012              | 259,487.1                 | 67,988.0              | 67,177.0             | 811.0              | 142,901.4            | 57,279.7                 | 18,341.4             | 61.0         | 45,229.3             | 21,990.1             | 1,000.0                  | 14,436.0           | 27,681.1             | 5,480          |
| 2013             | 234,686.8                 | 67,464.8              | 66,604.5             | 860.3              | 126,878.5            | 52,146.3                 | 15,906.7             | 61.0         | 47,465.9             | 11,298.5             | 1,000.0                  | 9,000.1            | 26,939.4             | 3,403          |
| 2014             | 207,977.1                 | 78,800.8              | 77,887.5             | 913.2              | 87,061.0             | 21,417.6                 | 8,523.6              | 61.0         | 47,012.8             | 10,045.9             | 1,000.0                  | 12,400.7           | 27,868.3             | 846            |
| 015              |                           |                       |                      |                    |                      |                          |                      |              |                      |                      |                          |                    |                      |                |
| Mar              | 198,591.0                 | 73,256.0              | 72,334.2             | 921.8              | 81,591.5             | 15,297.3                 | 7,346.8              | 61.0         | 47,468.8             | 11,417.6             | 1,000.0                  | 10,630.2           | 27,868.3             | 4,245          |
| Jun              | 195,433.3                 | 73,260.2              | 72,324.9             | 935.3              | 85,287.5             | 8,523.0                  | 7,167.2              | 61.0         | 60,619.0             | 8,917.3              | 1,000.0                  | 9,955.0            | 25,291.7             | 638            |
| Sep              | 190,978.6                 | 71,368.4              | 70,422.0             | 946.4              | 81,522.6             | 4,673.3                  | 6,351.1              | 61.0         | 62,895.1             | 7,542.0              | 1,000.0                  | 11,154.7           | 25,291.7             | 641            |
| Dec              | 188,778.9                 | 83,593.9              | 82,631.0             | 962.8              | 66,212.2             | (2,339.6)                | 6,351.0              | 61.0         | 54,545.0             | 7,594.7              | 1,000.0                  | 11,158.7           | 25,291.7             | 1,522          |
| 2016             |                           |                       |                      |                    |                      |                          |                      |              |                      |                      |                          |                    |                      |                |
| Jan              | 194,068.3                 | 76,851.4              | 75,885.4             | 966.0              | 76,719.1             | (3,878.8)                | 6,356.6              | 61.0         | 66,456.7             | 7,723.6              | 1,000.0                  | 9,343.8            | 25,291.7             | 4,862          |
| Feb              | 223,983.7                 | 77,827.8              | 76,859.1             | 968.7              | 103,488.4            | (4,721.0)                | 32,494.2             | 61.0         | 67,934.7             | 7,719.5              | 1,000.0                  | 11,495.2           | 25,291.7             | 4,880          |
| Mar              | 219,173.2                 | 79,845.8              | 78,871.3             | 974.5              | 96,252.1             | (8,444.1)                | 32,224.4             | 61.0         | 64,791.3             | 7,619.4              | 1,000.0                  | 11,986.7           | 25,291.7             | 4,796          |
| Apr              | 215,748.1                 | 79,081.5              | 78,103.8             | 977.7              | 92,953.1             | (14,967.2)               | 32,217.8             | 61.0         | 68,217.5             | 7,424.0              | 1,000.0                  | 12,565.4           | 25,291.7             | 4,856          |
| May              | 218,177.3                 | 80,794.7              | 79,811.5             | 983.1              | 93,308.0             | (16,371.7)               | 32,632.0             | 61.0         | 69,421.1             | 7,565.6              | 1,000.0                  | 12,675.9           | 25,488.0             | 4,910          |
| Jun              | 223,070.8                 | 79,366.2              | 78,382.7             | 983.5              | 101,439.4            | (3,775.1)                | 32,624.6             | 60.8         | 63,249.8             | 9,279.3              | 1,000.0                  | 14,550.1           | 25,488.0             | 1,227          |
| Jul              | 219,635.0                 | 80,781.4              | 79,797.2             | 984.3              | 96,191.8             | (7,343.3)                | 32,640.8             | 60.8         | 63,344.2             | 7,489.2              | 1,000.0                  | 15,020.9           | 25,488.0             | 1,153          |
| Aug              | 218,818.1                 | 79,188.0              | 78,202.2             | 985.8              | 96,686.4             | (12,470.7)               | 32,645.4             | 60.8         | 69,174.9             | 7,275.9              | 1,000.0                  | 15,271.1           | 25,488.0             | 1,184          |
| Sep              | 217,524.6                 | 79,557.5              | 78,567.2             | 990.3              | 95,006.4             | (13,258.9)               | 32,374.6             | 60.8         | 69,328.8             | 6,501.1              | 1,000.0                  | 15,308.0           | 25,488.0             | 1,164          |
| Oct              | 224,954.2                 | 81,622.4              | 80,627.8             | 994.6              | 101,174.8            | (11,225.1)               | 32,363.7             | 60.8         | 69,381.4             | 10,594.0             | 1,000.0                  | 14,698.4           | 25,488.0             | 970            |
| Nov              | 224,042.5                 | 81,854.3              | 80,856.4             | 997.9              | 100,950.1            | (16,526.1)               | 32,363.7             | 60.8         | 74,571.2             | 10,480.5             | 1,000.0                  | 13,706.4           | 25,488.0             | 1,043          |
| Dec              | 220,084.7                 | 91,314.4              | 90,311.9             | 1,002.5            | 88,852.9             | (21,307.9)               | 32,361.3             | 60.8         | 67,295.3             | 10,443.4             | 1,000.0                  | 8,626.9            | 25,488.0             | 4,802          |
| 2017             |                           |                       |                      |                    |                      |                          |                      |              |                      |                      |                          |                    |                      |                |
| Jan              | 216,646.3                 | 84,638.1              | 83,233.1             | 1,404.9            | 93,194.2             | (32,225.0)               | 32,367.2             | 60.8         | 81,669.3             | 11,321.9             | 1,000.0                  | 5,116.9            | 25,488.0             | 7,209          |
| Feb              | 218,125.6                 | 84,066.7              | 83,059.4             | 1,007.4            | 94,569.4             | (26,442.5)               | 32,371.6             | 60.8         | 77,480.5             | 11,099.0             | 1,000.0                  | 5,859.8            | 25,488.0             | 7,141          |
| Mar              | 225,426.6                 | 84,724.6              | 83,711.4             | 1,013.2            | 101,130.7            | (23,049.6)               | 32,371.6             | 60.8         | 74,563.4             | 17,184.5             | 1,000.0                  | 6,016.7            | 25,488.0             | 7,066          |
| Apr              | 224,598.8                 | 87,677.9              | 86,660.8             | 1,017.1            | 96,360.3             | (26,975.5)               | 32,368.4             | 60.8         | 73,086.3             | 17,820.4             | 1,000.0                  | 7,007.8            | 25,488.0             | 7,064          |
| May              | 223,873.8                 | 86,935.4              | 85,913.5             | 1,022.0            | 100,083.5            | (17,027.4)               | 32,368.6             | 60.8         | 66,910.7             | 17,770.7             | 1,000.0                  | 7,785.3            | 24,655.2             | 3,414          |
| Jun              | 221,822.9                 | 86,794.7              | 85,770.3             | 1,024.4            | 98,505.3             | (13,903.4)               | 32,350.7             | 60.8         | 61,176.7             | 18,820.5             | 1,000.0                  | 6,857.5            | 24,655.2             | 4,010          |
| Jul              | 221,200.6                 | 85,808.6              | 84,779.8             | 1,028.8            | 99,939.7             | (18,672.3)               | 32,356.2             | 60.8         | 67,452.2             | 18,742.8             | 1,000.0                  | 6,387.0            | 24,655.2             | 3,410          |
| Aug              | 220,155.5                 | 86,804.2              | 85,770.2             | 1,034.1            | 96,210.3             | (21,335.1)               | 32,357.4             | 60.8         | 66,737.8             | 18,389.3             | 1,000.0                  | 7,417.1            | 24,655.2             | 4,068          |
| Sep              | 222,237.0                 | 87,786.2              | 86,748.6             | 1,037.6            | 97,018.2             | (20,289.1)               | 32,353.4             | 60.8         | 66,195.4             | 18,697.7             | 1,000.0                  | 7,722.9            | 24,655.2             | 4,054          |
| Oct              | 221,297.3                 | 89,635.3              | 88,593.9             | 1,041.4            | 94,704.4             | (23,785.3)               | 32,343.8             | 60.8         | 66,551.6             | 19,533.5             | 1,000.0                  | 7,901.4            | 24,655.2             | 3,400          |
| Nov<br>Dec *     | 218,842.4<br>221,965.2    | 92,239.7<br>100,978.5 | 91,194.0<br>99,928.8 | 1,045.7<br>1,049.7 | 89,346.4<br>84,166.7 | (28,175.7)<br>(25,728.7) | 32,343.8<br>32,362.4 | 60.8<br>60.8 | 69,538.9<br>61,988.1 | 15,578.5<br>15,484.0 | 1,000.0<br>1,000.0       | 8,169.0<br>8,372.6 | 24,655.2<br>24,655.2 | 3,432<br>2,792 |
| 2018             |                           |                       |                      |                    |                      |                          |                      |              |                      |                      |                          |                    |                      |                |
| Jan              | 214,862.1                 | 93,835.4              | 92,783.9             | 1,051.6            | 85,294.1             | (35,795.8)               | 32,343.7             | 60.8         | 72,797.0             | 15,888.4             | 1,000.0                  | 7,605.6            | 24,655.2             | 2,471          |
| Feb              | 209,126.8                 | 94,375.7              | 93,321.7             | 1,054.0            | 79,445.1             | (44,097.0)               | 32,348.1             | 60.8         | 74,206.2             | 16,927.1             | 1,000.0                  | 6,926.2            | 24,655.2             | 2,724          |
| Mar              | 205,827.1                 | 96,649.4              | 95,592.6             | 1,056.7            | 71,848.9             | (46,364.4)               | 32,348.1             | 60.8         | 68,464.9             | 17,339.5             | 1,000.0                  | 6,826.6            | 24,655.2             | 4,847          |