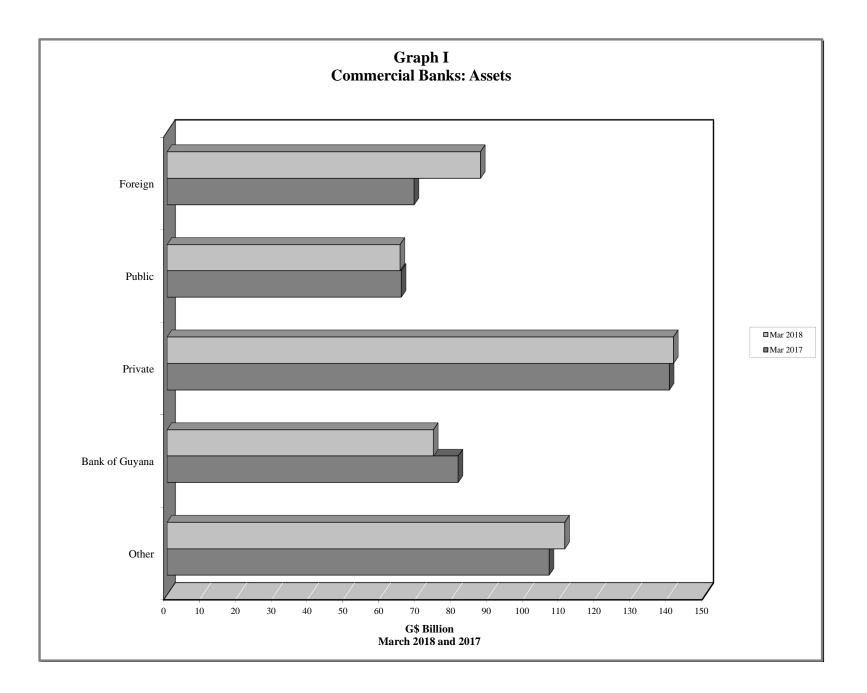

#### COMMERCIAL BANKS: ASSETS (G\$ MILLION)

|                  |                        |                      |                                     |                               |                      |                      |                      |                          |              |                       |                |                                    |                                        |                      |                      |                                 | Т                  | able 2.1 (a)           |
|------------------|------------------------|----------------------|-------------------------------------|-------------------------------|----------------------|----------------------|----------------------|--------------------------|--------------|-----------------------|----------------|------------------------------------|----------------------------------------|----------------------|----------------------|---------------------------------|--------------------|------------------------|
|                  |                        |                      | Foreig                              | gn Sector                     |                      |                      |                      | Public S                 |              |                       |                | Non-Bank                           | Priv. Sect.                            |                      | Bank of              | Guyana                          |                    |                        |
| End of<br>Period | Total<br>Assets        | Total                | Bal. due<br>from<br>Banks<br>Abroad | Loans to<br>Non-<br>Residents | Other                | Total                | Centra<br>Total      | al Governm<br>Securities | -            | Public<br>Enterprises | Other          | Financial<br>Institutions<br>Loans | Loans &<br>Advances<br>&<br>Securities | Total                | Deposits             | External<br>Payment<br>Deposits | Currency           | Other                  |
| 2008             | 232,629.3              | 49,506.4             | 18,857.4                            | 504 F                         | 30,114.5             | 53,997.4             | 50,945.0             | 50,909.2                 | 25.0         | 2,998.1               | 54.3           | 100.0                              | 67,233.1                               | 25 492 0             | 21,819.8             | 64.7                            | 3,302.4            | 36,599.4               |
| 2008<br>2009     | 232,629.3<br>253,760.1 | 49,506.4<br>44,979.3 | 18,857.4                            | 534.5<br>1,092.3              | 30,114.5<br>27,245.3 | 53,997.4<br>62,081.0 | 50,945.0<br>59,386.6 | 50,909.2<br>59,364.1     | 35.8<br>22.5 | 2,998.1               | 54.3<br>53.0   | 109.2<br>103.0                     | 66,979.9                               | 25,183.9<br>35,829.9 | 32,070.4             | 61.7<br>61.7                    | 3,302.4<br>3,697.8 | 36,599.4<br>43,787.1   |
| 2010             | 296,125.6              | 47,126.3             | 15,796.6                            | 1,332.3                       | 29,997.4             | 70,197.8             | 67,065.6             | 67,057.3                 | 8.2          | 3,085.2               | 47.1           | 15.5                               | 78,307.7                               | 45,384.4             | 40,842.7             | 61.1                            | 4,480.6            | 55,093.9               |
| 2011             | 328,165.6              | 53,126.1             | 25,578.5                            | 1,171.1                       | 26,376.5             | 77,508.2             | 73,417.5             | 73,415.6                 | 1.9          | 4,030.9               | 59.8           | 31.1                               | 94,238.2                               | 41,055.6             | 36,206.6             | 61.0                            | 4,787.9            | 62,206.5               |
| 2012             | 378,123.6              | 64,086.5             | 32,461.9                            | 1,195.4                       | 30,429.2             | 72,971.5             | 69,249.1             | 69,247.0                 | 2.1          | 3,661.2               | 61.2           | 359.5                              | 112,969.7                              | 48,899.5             | 41,182.0             | 61.0                            | 7,656.4            | 78,836.8               |
| 2013             | 413,604.7              | 61,845.1             | 23,628.5                            | 1,967.9                       | 36,248.7             | 82,027.1             | 79,432.9             | 79,431.6                 | 1.4          | 2,587.5               | 6.7            | 835.9                              | 128,286.9                              | 53,681.6             | 47,056.5             | 61.0                            | 6,564.0            | 86,928.1               |
| 2014             | 421,804.0              | 73,838.0             | 30,211.4                            | 2,958.4                       | 40,668.3             | 63,426.8             | 61,027.5             | 61,007.3                 | 20.2         | 2,398.8               | 0.5            | 1,406.2                            | 137,735.9                              | 53,376.3             | 46,968.7             | 61.0                            | 6,346.6            | 92,020.8               |
| 2015             |                        |                      |                                     |                               |                      |                      |                      |                          |              |                       |                |                                    |                                        |                      |                      |                                 |                    |                        |
| Mar              | 426,224.7              | 82,935.0             | 40,284.6                            | 2,459.5                       | 40,191.0             | 62,039.4             | 59,920.0             | 59,919.5                 | 0.5          | 2,119.0               | 0.4            | 1,370.5                            | 134,677.0                              | 52,714.5             | 46,901.7             | 61.0                            | 5,751.8            | 92,488.3               |
| Jun              | 437,161.2              | 79,365.7             | 35,673.9                            | 2,414.8                       | 41,277.0             | 60,291.7             | 58,463.7             | 58,461.5                 | 2.2          | 1,827.6               | 0.3            | 1,443.1                            | 135,218.6                              | 66,558.1             | 60,697.1             | 61.0                            | 5,799.9            | 94,284.1               |
| Sep              | 433,831.1              | 69,841.3             | 28,003.9                            | 2,476.5                       | 39,361.0             | 62,802.9             | 60,963.1             | 60,961.3                 | 1.8          | 1,837.0               | 2.8            | 1,719.7                            | 136,017.4                              | 68,341.5             | 62,633.0             | 61.0                            | 5,647.5            | 95,108.3               |
| Dec              | 442,903.2              | 73,750.5             | 29,365.7                            | 2,728.5                       | 41,656.4             | 65,702.2             | 63,704.0             | 63,704.0                 | 0.0          | 1,953.9               | 44.3           | 1,504.1                            | 142,561.5                              | 61,507.9             | 53,606.8             | 61.0                            | 7,840.1            | 97,876.9               |
| 2016             |                        |                      |                                     |                               |                      |                      |                      |                          |              |                       |                |                                    |                                        |                      |                      |                                 |                    |                        |
| Jan              | 448,936.8              | 73,112.8             | 28,050.7                            | 2,838.6                       | 42,223.5             | 66,233.0             | 64,191.7             | 64,188.0                 | 3.8          | 1,996.8               | 44.5           | 1,576.5                            | 139,306.5                              | 71,491.8             | 65,775.8             | 61.0                            | 5,655.0            | 97,216.3               |
| Feb              | 452,177.6              | 74,603.6             | 31,213.0                            | 2,724.5                       | 40,666.2             | 66,448.5             | 64,385.8             | 64,378.6                 | 7.2          | 2,031.4               | 31.4           | 1,020.3                            | 138,792.9                              | 73,703.1             | 67,509.5             | 61.0                            | 6,132.6            | 97,609.2               |
| Mar              | 455,249.7              | 77,882.0             | 34,480.4                            | 3,133.7                       | 40,267.9             | 67,246.3             | 65,334.5             | 65,334.4                 | 0.1          | 1,910.8               | 1.1            | 812.5                              | 139,363.9                              | 70,378.7             | 63,923.5             | 61.0                            | 6,394.2            | 99,566.1               |
| Apr              | 456,803.3              | 77,364.4             | 32,776.4                            | 3,026.1                       | 41,561.9             | 66,744.8             | 65,196.0             | 65,192.3                 | 3.7          | 1,510.1               | 38.6           | 974.5                              | 139,179.7                              | 73,070.8             | 67,523.8             | 61.0                            | 5,485.9            | 99,469.0               |
| May              | 459,047.8              | 78,857.3             | 33,187.1                            | 2,759.2                       | 42,911.0             | 64,916.1             | 62,981.0             | 62,975.7                 | 5.4          | 1,913.4               | 21.6           | 820.1                              | 140,148.5                              | 65,900.3             | 59,393.1             | 61.0                            | 6,446.2            | 108,405.5              |
| Jun              | 455,469.7              | 78,649.2             | 32,678.4                            | 2,760.6                       | 43,210.2             | 68,379.0             | 66,404.9             | 66,404.8                 | 0.2          | 1,878.1               | 96.0           | 800.3                              | 139,767.7                              | 67,941.3             | 62,365.0             | 60.8                            | 5,515.4            | 99,932.1               |
| Jul              | 459,795.2              | 79,746.9             | 32,808.9                            | 2,968.7                       | 43,969.3             | 68,355.8             | 66,403.0             | 66,403.0                 | 0.0          | 1,857.7               | 95.1           | 863.5                              | 141,156.5                              | 68,986.7             | 63,105.4             | 60.8                            | 5,820.5            | 100,685.8              |
| Aug              | 465,368.2              | 81,124.7             | 32,361.8                            | 2,689.5                       | 46,073.3             | 68,292.3             | 66,459.4             | 66,458.3                 | 1.0          | 1,688.2               | 144.7          | 1,010.7                            | 139,455.0                              | 69,112.9             | 63,297.7             | 60.8                            | 5,754.4            | 106,372.7              |
| Sep<br>Oct       | 467,018.0<br>465,313.7 | 80,192.4<br>78,513.0 | 29,278.8<br>25,917.8                | 2,880.9<br>2,605.4            | 48,032.7<br>49,989.7 | 68,258.8<br>67,934.3 | 66,193.1<br>65,869.4 | 66,191.6<br>65,868.7     | 1.4<br>0.7   | 1,908.2<br>1,903.8    | 157.5<br>161.1 | 998.6<br>1,019.1                   | 140,830.5<br>140,484.6                 | 73,945.7<br>74,338.7 | 68,415.8<br>68,715.7 | 60.8<br>60.8                    | 5,469.1<br>5,562.2 | 102,792.0<br>103,024.0 |
| Nov              | 405,313.7              | 75,389.6             | 19,916.2                            | 2,005.4                       | 49,989.7<br>53,049.2 | 68,193.9             | 66,178.3             | 66,173.7                 | 4.6          | 1,903.8               | 132.4          | 1,019.1                            | 140,484.8                              | 81,103.4             | 74,686.4             | 60.8                            | 6,356.2            | 103,024.0              |
| Dec              | 467,298.4              | 73,398.8             | 19,552.3                            | 2,685.2                       | 51,161.2             | 68,107.7             | 66,172.8             | 66,172.0                 | 0.7          | 1,773.7               | 161.3          | 1,252.7                            | 144,280.9                              | 75,238.0             | 66,824.4             | 60.8                            | 8,352.8            | 105,020.3              |
|                  |                        |                      |                                     |                               |                      |                      |                      |                          |              |                       |                |                                    |                                        |                      | -                    |                                 |                    |                        |
| 2017             |                        |                      |                                     |                               |                      |                      |                      |                          |              |                       |                |                                    |                                        |                      |                      |                                 |                    |                        |
| Jan<br>Feb       | 475,511.0<br>469,066.1 | 72,808.2             | 18,876.1                            | 2,423.4<br>1,897.1            | 51,508.8             | 67,499.7             | 66,161.7             | 66,160.7<br>62,685.0     | 1.1<br>0.8   | 1,225.7               | 112.3<br>70.5  | 1,219.3<br>922.7                   | 141,388.5<br>140,193.9                 | 88,154.6             | 81,052.9<br>76,735.8 | 60.8<br>60.8                    | 7,040.9            | 104,440.6              |
| Mar              | 462,017.9              | 74,786.3<br>68,770.6 | 21,128.2<br>14,954.9                | 1,897.1                       | 51,761.1<br>51,824.6 | 64,266.5<br>65,197.9 | 62,685.9<br>63,355.0 | 63,354.0                 | 1.0          | 1,510.1<br>1,795.4    | 47.5           | 922.7<br>800.8                     | 139,840.4                              | 82,486.5<br>81,036.5 | 74,427.3             | 60.8                            | 5,689.9<br>6,548.4 | 106,410.2<br>106,371.7 |
| Apr              | 466,983.9              | 73,069.7             | 20,134.7                            | 1,603.7                       | 51,331.3             | 65,007.9             | 63,173.8             | 63,172.2                 | 1.6          | 1,759.8               | 74.3           | 792.6                              | 140,925.6                              | 78,595.2             | 72,075.3             | 60.8                            | 6,459.1            | 108,593.1              |
| May              | 462,634.4              | 77,044.6             | 23,633.6                            | 1,360.9                       | 52,050.1             | 64,534.0             | 62,844.0             | 62,843.0                 | 1.0          | 1,565.0               | 124.9          | 917.5                              | 140,053.8                              | 72,535.9             | 66,164.7             | 60.8                            | 6,310.4            | 107,548.7              |
| Jun              | 455,838.9              | 76,726.1             | 25,221.0                            | 1,318.8                       | 50,186.2             | 64,407.4             | 62,602.8             | 62,601.9                 | 0.9          | 1,691.9               | 112.7          | 854.9                              | 140,528.0                              | 66,727.8             | 60,644.2             | 60.8                            | 6,022.8            | 106,594.9              |
| Jul              | 462,691.4              | 79,274.5             | 27,664.3                            | 1,836.2                       | 49,774.0             | 63,560.1             | 62,132.6             | 62,132.3                 | 0.3          | 1,306.1               | 121.4          | 805.9                              | 139,679.5                              | 71,620.5             | 65,482.2             | 60.8                            | 6,077.5            | 107,750.9              |
| Aug              | 463,129.8              | 79,325.8             | 24,267.7                            | 1,887.7                       | 53,170.3             | 64,113.0             | 62,442.0             | 62,441.7                 | 0.3          | 1,548.6               | 122.3          | 721.7                              | 139,665.2                              | 71,980.4             | 65,986.7             | 60.8                            | 5,932.8            | 107,323.7              |
| Sep<br>Oct       | 460,256.7<br>465,852.9 | 75,961.7             | 22,931.3                            | 2,006.9                       | 51,023.5             | 63,929.2             | 62,514.5             | 62,513.5                 | 1.0          | 1,302.4               | 112.2          | 737.6                              | 141,032.2<br>141,337.2                 | 71,892.6             | 65,724.1             | 60.8<br>60.8                    | 6,107.6            | 106,703.5              |
| Nov              | 465,852.9<br>472,127.4 | 78,351.2<br>80,150.7 | 20,328.8<br>21,882.4                | 1,784.7<br>1,912.1            | 56,237.7<br>56,356.2 | 65,140.0<br>64,713.4 | 63,457.3<br>63,059.0 | 63,453.1<br>63,057.3     | 4.2<br>1.7   | 1,568.7<br>1,539.2    | 114.0<br>115.2 | 750.1<br>829.3                     | 141,337.2<br>141,833.3                 | 72,723.1<br>75,927.6 | 65,940.1<br>68,710.9 | 60.8<br>60.8                    | 6,722.2<br>7,155.8 | 107,551.3<br>108,673.2 |
| Dec              | 472,127.4              | 78,573.5             | 19,446.9                            | 1,762.4                       | 57,364.2             | 66,475.8             | 63,070.8             | 63,067.0                 | 3.8          | 3,291.0               | 114.0          | 959.5                              | 146,030.1                              | 70,923.1             | 62,034.0             | 60.8                            | 8,828.3            | 108,166.6              |
| 2018             |                        |                      |                                     |                               |                      |                      |                      |                          |              |                       |                |                                    |                                        |                      |                      |                                 |                    |                        |
| Jan              | 479,023.2              | 84,667.3             | 25,425.6                            | 1,887.9                       | 57,353.8             | 65,037.9             | 62,971.5             | 62,971.0                 | 0.5          | 2,028.4               | 38.0           | 797.4                              | 140,302.7                              | 79,221.9             | 71,713.5             | 60.8                            | 7,447.6            | 108,995.9              |
| Feb              | 481,390.1              | 84,420.1             | 25,223.6                            | 1,859.7                       | 57,336.8             | 63,780.2             | 62,717.7             | 62,700.1                 | 17.6         | 1,003.0               | 59.5           | 814.7                              | 141,167.2                              | 81,132.7             | 73,429.6             | 60.8                            | 7,642.3            | 110,075.2              |
| Mar              | 478,720.6              | 87,253.6             | 27,915.0                            | 1,843.7                       | 57,495.0             | 64,875.2             | 63,791.2             | 63,784.0                 | 7.2          | 997.0                 | 87.0           | 722.2                              | 140,995.6                              | 74,153.3             | 67,003.9             | 60.8                            | 7,088.6            | 110,720.6              |
| •                |                        |                      |                                     |                               |                      |                      |                      |                          |              |                       |                |                                    |                                        |                      |                      |                                 |                    |                        |