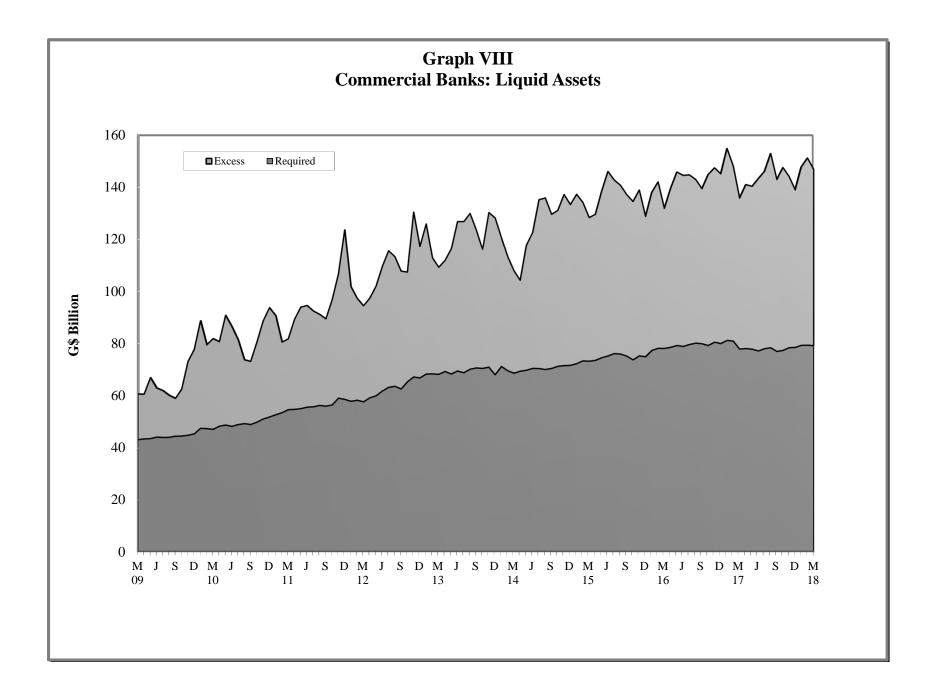

| Commercial Banks: Liquid Assets (March 2009 - March 2018)                    |  |
| IX   | - | Commercial Banks: Reserve Requirements (March 2009 - March 2018)             |  |
| Х    | - | Banking System: Net Domestic Credit (March 2009 – March 2018)                |  |
| XI   | - | Banking System: Money and Quasi Money (March 2009 – March 2018)              |  |
| XII  | - | Bank Rate and Treasury Bill Rate (March 2009 – March 2018)                   |  |
| XIII | - | Commercial Banks: Prime and Average Lending Rates (March 2009 – March 2018)  |  |
| XIV  | - | Commercial Banks: Time and Savings Deposit Rates (March 2009 – March 2018)   |  |
| XV   | - | Market Exchange Rates (March 2009 – March 2018)                              |  |

GENERAL NOTES NOTES TO THE TABLES































### I. GENERAL NOTES

#### Symbols Used

- ... Indicates that data are not available;
- Indicates that the figure is zero or less than half the final digit shown or that the item does not exist;
- Used between two period (e.g. 2010-11 or July-September) to indicate the years or months covered including the beginning and the ending year or month as the case may be;
- / Used between years (e.g. 2010/11) to indicate a crop year or fiscal year.
- = Means incomplete data due probably to under-reporting or partial response by respondents.
- \* Means preliminary figures.
- \*\* Means revised figures.

In some cases, the individual items do not always sum up to the totals due to rounding.

#### Acknowledgement

The Bank of Guyana wishes to express its appreciation for the assistanc