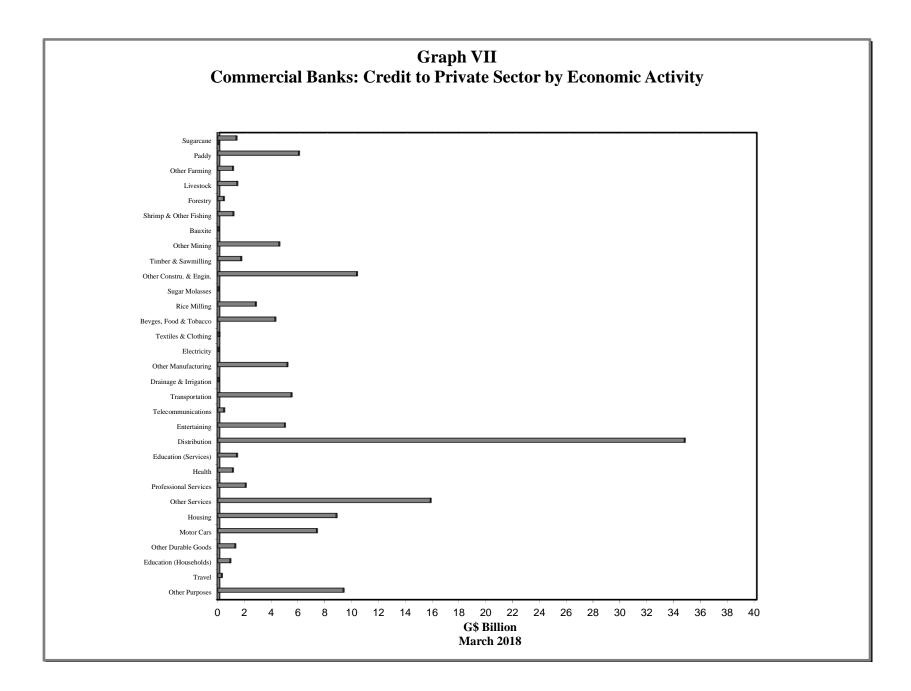

- | Commercial Banks: Liquid Assets (March 2009 - March 2018)                    |  |
| IX   | - | Commercial Banks: Reserve Requirements (March 2009 - March 2018)             |  |
| Х    | - | Banking System: Net Domestic Credit (March 2009 – March 2018)                |  |
| XI   | - | Banking System: Money and Quasi Money (March 2009 – March 2018)              |  |
| XII  | - | Bank Rate and Treasury Bill Rate (March 2009 – March 2018)                   |  |
| XIII | - | Commercial Banks: Prime and Average Lending Rates (March 2009 – March 2018)  |  |
| XIV  | - | Commercial Banks: Time and Savings Deposit Rates (March 2009 – March 2018)   |  |
| XV   | - | Market Exchange Rates (March 2009 – March 2018)                              |  |

GENERAL NOTES NOTES TO THE TABLES































### I. GENERAL NOTES

#### Symbols Used

- ... Indicates that data are not available;
- Indicates that the figure is zero or less than half the final digit shown or that the item does not exist;
- Used between two period (e.g. 2010-11 or July-September) to indicate the years or months covered including the beginning and the ending year or month as the case may be;
- / Used between years (e.g. 2010/11) to indicate a crop year or fiscal year.
- = Means incomplete data due probably to under-reporting or partial response by respondents.
- \* Means preliminary figures.
- \*\* Means revised figures.

In some cases, the individual items do not always sum up to the totals due to rounding.

#### Acknowledgement

The Bank of Guyana wishes to express its appreciation for the assista