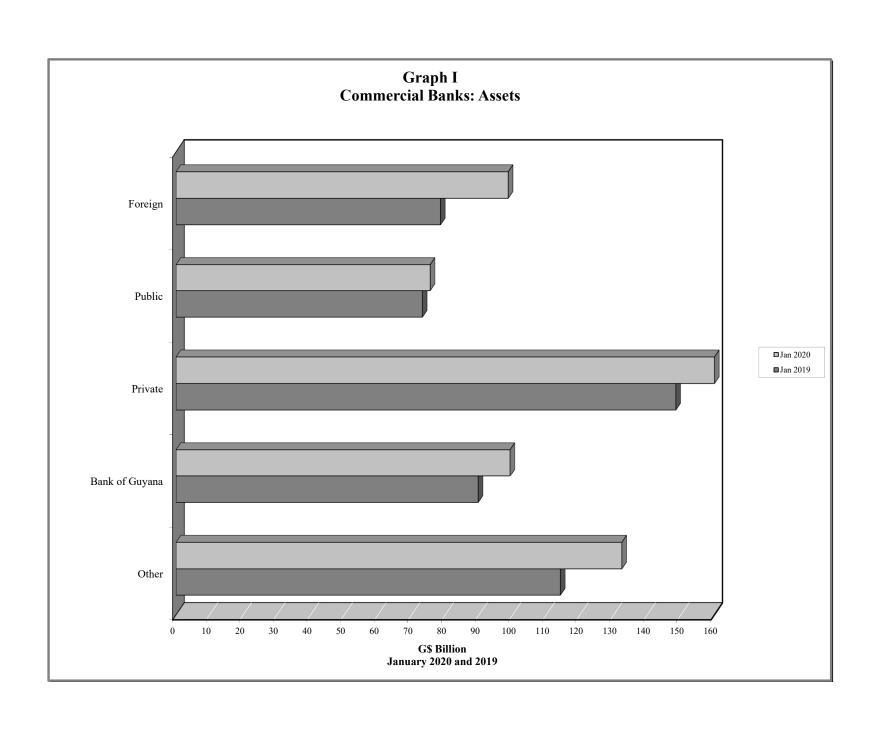

## COMMERCIAL BANKS: ASSETS (G\$ MILLION)

Table 2.1 (a)

|                  |                        |                      |                                     |                               |                      |                      |                      |                      |              |                       |              |                                    |                               |                      |                      |                                 |                    | 「able 2.1 (a)          |
|------------------|------------------------|----------------------|-------------------------------------|-------------------------------|----------------------|----------------------|----------------------|----------------------|--------------|-----------------------|--------------|------------------------------------|-------------------------------|----------------------|----------------------|---------------------------------|--------------------|------------------------|
|                  | 1                      |                      | Forei                               | gn Sector                     |                      |                      |                      | Public               |              | 1                     |              | Non-Bank                           | Priv. Sect.                   |                      | Bank of              | Guyana                          |                    |                        |
| End of<br>Period | Total<br>Assets        | Total                | Bal. due<br>from<br>Banks<br>Abroad | Loans to<br>Non-<br>Residents | Other                | Total                | Total                | Securities           |              | Public<br>Enterprises | Other        | Financial<br>Institutions<br>Loans | Loans & Advances & Securities | Total                | Deposits             | External<br>Payment<br>Deposits | Currency           | Other                  |
| 2010             | 296,125.6              | 47,126.3             | 15,796.6                            | 1,332.3                       | 29,997.4             | 70,197.8             | 67,065.6             | 67,057.3             | 8.2          | 3,085.2               | 47.1         | 15.5                               | 78,307.7                      | 45,384.4             | 40,842.7             | 61.1                            | 4,480.6            | 55,093.9               |
| 2011             | 328,165.6              | 53,126.1             | 25,578.5                            | 1,171.1                       | 26,376.5             | 77,508.2             | 73,417.5             | 73,415.6             | 1.9          | 4,030.9               | 59.8         | 31.1                               | 94,238.2                      | 41,055.6             | 36,206.6             | 61.0                            | 4,787.9            | 62,206.5               |
| 2012             | 378,123.6              | 64,086.5             | 32,461.9                            | 1,195.4                       | 30,429.2             | 72,971.5             | 69,249.1             | 69,247.0             | 2.1          | 3,661.2               | 61.2         | 359.5                              | 112,969.7                     | 48,899.5             | 41,182.0             | 61.0                            | 7,656.4            | 78,836.8               |
| 2013             | 413,604.7              | 61,845.1             | 23,628.5                            | 1,967.9                       | 36,248.7             | 82,027.1             | 79,432.9             | 79,431.6             | 1.4          | 2,587.5               | 6.7          | 835.9                              | 128,286.9                     | 53,681.6             | 47,056.5             | 61.0                            | 6,564.0            | 86,928.1               |
| 2014             | 421,804.0              | 73,838.0             | 30,211.4                            | 2,958.4                       | 40,668.3             | 63,426.8             | 61,027.5             | 61,007.3             | 20.2         | 2,398.8               | 0.5          | 1,406.2                            | 137,735.9                     | 53,376.3             | 46,968.7             | 61.0                            | 6,346.6            | 92,020.8               |
| 2015             |                        |                      |                                     |                               |                      |                      |                      |                      |              |                       |              |                                    |                               |                      |                      |                                 |                    |                        |
| Mar              | 426,224.7              | 82,935.0             | 40,284.6                            | 2,459.5                       | 40,191.0             | 62,039.4             | 59,920.0             | 59,919.5             | 0.5          | 2,119.0               | 0.4          | 1,370.5                            | 134,677.0                     | 52,714.5             | 46,901.7             | 61.0                            | 5,751.8            | 92,488.3               |
| Jun              | 437,161.2              | 79,365.7             | 35,673.9                            | 2,414.8                       | 41,277.0             | 60,291.7             | 58,463.7             | 58,461.5             | 2.2          | 1,827.6               | 0.3          | 1,443.1                            | 135,218.6                     | 66,558.1             | 60,697.1             | 61.0                            | 5,799.9            | 94,284.1               |
| Sep              | 433,831.1              | 69,841.3             | 28,003.9                            | 2,476.5                       | 39,361.0             | 62,802.9             | 60,963.1             | 60,961.3             | 1.8          | 1,837.0               | 2.8          | 1,719.7                            | 136,017.4                     | 68,341.5             | 62,633.0             | 61.0                            | 5,647.5            | 95,108.3               |
| Dec              | 442,903.2              | 73,750.5             | 29,365.7                            | 2,728.5                       | 41,656.4             | 65,702.2             | 63,704.0             | 63,704.0             | 0.0          | 1,953.9               | 44.3         | 1,504.1                            | 142,561.5                     | 61,507.9             | 53,606.8             | 61.0                            | 7,840.1            | 97,876.9               |
| 2016             |                        |                      |                                     |                               |                      |                      |                      |                      |              |                       |              |                                    |                               |                      |                      |                                 |                    |                        |
| Mar              | 455,249.7              | 77,882.0             | 34,480.4                            | 3,133.7                       | 40,267.9             | 67,246.3             | 65,334.5             | 65,334.4             | 0.1          | 1,910.8               | 1.1          | 812.5                              | 139,363.9                     | 70,378.7             | 63,923.5             | 61.0                            | 6,394.2            | 99,566.1               |
| Jun              | 455,469.7              | 78,649.2             | 32,678.4                            | 2,760.6                       | 43,210.2             | 68,379.0             | 66,404.9             | 66,404.8             | 0.2          | 1,878.1               | 96.0         | 800.3                              | 139,767.7                     | 67,941.3             | 62,365.0             | 60.8                            | 5,515.4            | 99,932.1               |
| Sep              | 467,018.0              | 80,192.4             | 29,278.8                            | 2,880.9                       | 48,032.7             | 68,258.8             | 66,193.1             | 66,191.6             | 1.4          | 1,908.2               | 157.5        | 998.6                              | 140,830.5                     | 73,945.7             | 68,415.8             | 60.8                            | 5,469.1            | 102,792.0              |
| Dec              | 467,298.4              | 73,398.8             | 19,552.3                            | 2,685.2                       | 51,161.2             | 68,107.7             | 66,172.8             | 66,172.0             | 0.7          | 1,773.7               | 161.3        | 1,252.7                            | 144,280.9                     | 75,238.0             | 66,824.4             | 60.8                            | 8,352.8            | 105,020.3              |
| 2017             |                        |                      |                                     |                               |                      |                      |                      |                      |              |                       |              |                                    |                               |                      |                      |                                 |                    |                        |
| Mar              | 462,017.9              | 68,770.6             | 14,954.9                            | 1,991.2                       | 51,824.6             | 65,197.9             | 63,355.0             | 63,354.0             | 1.0          | 1,795.4               | 47.5         | 800.8                              | 139,840.4                     | 81,036.5             | 74,427.3             | 60.8                            | 6,548.4            | 106,371.7              |
| Jun              | 455,838.9              | 76,726.1             | 25,221.0                            | 1,318.8                       | 50,186.2             | 64,407.4             | 62,602.8             | 62,601.9             | 0.9          | 1,691.9               | 112.7        | 854.9                              | 140,528.0                     | 66,727.8             | 60,644.2             | 60.8                            | 6,022.8            | 106,594.9              |
| Sep              | 460,256.7              | 75,961.7             | 22,931.3                            | 2,006.9                       | 51,023.5             | 63,929.2             | 62,514.5             | 62,513.5             | 1.0          | 1,302.4               | 112.2        | 737.6                              | 141,032.2                     | 71,892.6             | 65,724.1             | 60.8                            | 6,107.6            | 106,703.5              |
| Dec              | 471,128.6              | 78,573.5             | 19,446.9                            | 1,762.4                       | 57,364.2             | 66,475.8             | 63,070.8             | 63,067.0             | 3.8          | 3,291.0               | 114.0        | 959.5                              | 146,030.1                     | 70,923.1             | 62,034.0             | 60.8                            | 8,828.3            | 108,166.6              |
| 2018             |                        |                      |                                     |                               |                      |                      |                      |                      |              |                       |              |                                    |                               |                      |                      |                                 |                    |                        |
| Jan              | 479,023.2              | 84,667.3             | 25,425.6                            | 1,887.9                       | 57,353.8             | 65,037.9             | 62,971.5             | 62,971.0             | 0.5          | 2,028.4               | 38.0         | 797.4                              | 140,302.7                     | 79,221.9             | 71,713.5             | 60.8                            | 7,447.6            | 108,995.9              |
| Feb              | 481,390.1              | 84,420.1             | 25,223.6                            | 1,859.7                       | 57,336.8             | 63,780.2             | 62,717.7             | 62,700.1             | 17.6         | 1,003.0               | 59.5         | 814.7                              | 141,167.2                     | 81,132.7             | 73,429.6             | 60.8                            | 7,642.3            | 110,075.2              |
| Mar              | 478,720.6              | 87,253.6             | 27,915.0                            | 1,843.7                       | 57,495.0             | 64,875.2             | 63,791.2             | 63,784.0             | 7.2          | 997.0                 | 87.0         | 722.2                              | 140,995.6                     | 74,153.3             | 67,003.9             | 60.8                            | 7,088.6            | 110,720.6              |
| Apr              | 486,754.0<br>498,061.6 | 87,272.9<br>83,616.2 | 26,735.2<br>24,140.5                | 2,545.1<br>2,479.6            | 57,992.6<br>56,996.1 | 63,571.1<br>73,907.4 | 62,249.6<br>72,462.0 | 62,183.9<br>72,413.6 | 65.7<br>48.4 | 1,243.8<br>1,364.9    | 77.7<br>80.5 | 760.4<br>816.5                     | 141,315.1<br>143,681.4        | 84,465.3<br>84,608.6 | 77,599.4<br>76,896.9 | 60.8<br>60.8                    | 6,805.1<br>7,650.8 | 109,369.2<br>111,431.6 |
| May<br>Jun       | 494,566.8              | 81,542.0             | 21,827.7                            | 2,479.0                       | 56,936.6             | 71,342.3             | 69,897.1             | 69,832.1             | 65.1         | 1,364.9               | 102.5        | 784.3                              | 145,629.0                     | 83,427.1             | 76,696.9             | 60.8                            | 6,052.5            | 111,842.2              |
| Jul              | 498,683.2              | 85,496.1             | 26,406.6                            | 2,569.4                       | 56,520.0             | 71,566.6             | 70,218.9             | 70,161.6             | 57.3         | 1,236.8               | 110.9        | 937.3                              | 142,482.6                     | 87,029.5             | 79,993.3             | 60.8                            | 6,975.3            | 111,171.1              |
| Aug              | 498,938.1              | 82,837.8             | 23,901.2                            | 2,489.2                       | 56,447.4             | 71,354.4             | 69,995.2             | 69,948.5             | 46.6         | 1,239.4               | 119.8        | 913.9                              | 143,726.3                     | 88,563.4             | 81,400.3             | 60.8                            | 7,102.3            | 111,542.3              |
| Sep              | 497,106.4              | 79,310.0             | 22,869.5                            | 2,480.5                       | 53,960.1             | 72,229.3             | 70,959.6             | 70,955.7             | 3.8          | 1,158.0               | 111.7        | 889.4                              | 146,641.3                     | 87,307.9             | 80,601.4             | 60.8                            | 6,645.7            | 110,728.6              |
| Oct              | 496,787.8              | 80,068.1             | 22,336.5                            | 2,556.1                       | 55,175.5             | 72,353.7             | 71,120.3             | 71,090.9             | 29.4         | 1,155.6               | 77.9         | 745.9                              | 149,563.4                     | 83,264.7             | 75,960.1             | 60.8                            | 7,243.8            | 110,792.0              |
| Nov              | 503,708.6              | 80,750.7             | 22,812.4                            | 2,607.4                       | 55,330.9             | 72,263.3             | 71,034.6             | 70,969.3             | 65.3         | 1,120.0               | 108.7        | 741.8                              | 150,060.5                     | 85,239.8             | 78,382.5             | 60.8                            | 6,796.5            | 114,652.4              |
| Dec              | 503,427.3              | 80,338.8             | 21,455.5                            | 2,722.0                       | 56,161.3             | 72,314.0             | 71,059.2             | 71,052.3             | 6.9          | 1,124.4               | 130.5        | 847.9                              | 151,516.7                     | 83,093.9             | 73,320.1             | 60.8                            | 9,713.0            | 115,316.0              |
| 2019             |                        |                      |                                     |                               |                      |                      |                      |                      |              |                       |              |                                    |                               |                      |                      |                                 |                    |                        |
| Jan              | 504,911.9              | 78,525.5             | 20,383.1                            | 2,724.4                       | 55,418.0             | 73,149.8             | 72,226.4             | 72,184.8             | 41.6         | 923.4                 | -            | 963.5                              | 148,417.8                     | 89,719.5             | 82,587.9             | 60.8                            | 7,070.8            | 114,135.8              |
| Feb              | 505,204.0              | 79,198.3             | 21,523.7                            | 2,657.2                       | 55,017.5             | 76,848.7             | 76,011.1             | 75,969.3             | 41.8         | 837.5                 | -            | 925.9                              | 147,011.4                     | 86,953.9             | 78,695.2             | 60.8                            | 8,197.9            | 114,265.7              |
| Mar<br>Apr       | 505,537.3<br>512,515.1 | 82,994.0<br>85,521.3 | 26,698.8<br>29,367.4                | 2,672.1<br>2,876.8            | 53,623.1<br>53,277.2 | 76,999.3<br>76,481.1 | 76,029.4<br>75,601.6 | 76,027.0<br>75,537.7 | 2.5<br>63.9  | 969.8<br>879.5        | -            | 1,000.2<br>1,100.6                 | 149,437.9<br>150,523.9        | 81,099.3<br>85,036.7 | 73,788.0<br>76,761.2 | 60.8<br>60.8                    | 7,250.5<br>8,214.7 | 114,006.6<br>113,851.4 |
| May              | 512,515.1              | 85,501.7             | 26,197.7                            | 2,757.9                       | 56,546.1             | 74,769.3             | 73,802.2             | 73,735.8             | 66.4         | 967.2                 | _            | 1,100.6                            | 150,523.9                     | 83,031.4             | 75,816.6             | 60.8                            | 7,154.1            | 117,203.0              |
| Jun              | 515,793.7              | 87,694.9             | 30,593.2                            | 3,139.3                       | 53,962.4             | 74,932.8             | 73,944.8             | 73,849.8             | 95.1         | 988.0                 | -            | 1,085.6                            | 154,047.3                     | 82,095.1             | 74,869.4             | 60.8                            | 7,164.8            | 115,937.9              |
| Jul              | 518,623.9              | 85,350.2             | 30,509.2                            | 3,131.5                       | 51,709.5             | 73,165.0             | 72,144.3             | 72,058.1             | 86.2         | 1,020.7               | -            | 1,035.0                            | 151,853.2                     | 91,731.3             | 83,796.1             | 60.8                            | 7,874.4            | 115,489.2              |
| Aug<br>Sep       | 524,622.1<br>533,434.9 | 86,502.9<br>89,415.3 | 28,990.4<br>34,086.2                | 3,521.4<br>4,735.5            | 53,991.2<br>50,593.6 | 75,216.3<br>75,182.3 | 74,211.8<br>74,071.3 | 74,150.5<br>73,995.6 | 61.3<br>75.7 | 1,000.6<br>1,110.9    | 3.9<br>0.1   | 1,033.1<br>1,218.5                 | 154,716.5<br>156,402.4        | 91,244.5<br>95,207.0 | 83,827.2<br>87,778.5 | 60.8<br>60.8                    | 7,356.5<br>7,367.7 | 115,908.6<br>116,009.4 |
| Oct              | 540,947.7              | 92,694.0             | 36,076.3                            | 4,733.3                       | 52,086.1             | 75,162.3             | 74,071.3             | 74,049.0             | 77.0         | 989.5                 | 4.4          | 1,185.7                            | 158,856.0                     | 95,927.8             | 88,915.3             | 60.8                            | 6,951.7            | 117,164.4              |
| Nov              | 567,457.0              | 94,279.2             | 37,535.0                            | 4,510.7                       | 52,233.5             | 74,222.7             | 73,227.1             | 73,161.1             | 66.0         | 990.9                 | 4.7          | 1,014.8                            | 164,146.6                     | 92,451.7             | 84,835.6             | 60.8                            | 7,555.3            | 141,342.0              |
| Dec              | 559,179.4              | 94,084.3             | 36,519.7                            | 3,747.2                       | 53,817.5             | 74,224.2             | 73,213.0             | 73,165.1             | 47.9         | 992.7                 | 18.5         | 1,011.1                            | 165,935.9                     | 90,675.8             | 78,902.6             | 60.8                            | 11,712.4           | 133,248.0              |
| 2020             |                        |                      |                                     |                               |                      |                      |                      |                      |              |                       |              |                                    |                               |                      |                      |                                 |                    |                        |
| Jan              | 571,247.0              | 98,641.6             | 41,027.0                            | 3,677.0                       | 53,937.6             | 75,462.7             | 74,494.9             | 74,400.0             | 94.9         | 967.8                 | 0.0          | 1,043.1                            | 164,541.7                     | 99,169.1             | 90,811.9             | 60.8                            | 8,296.4            | 132,388.7              |
| -                |                        |                      |                                     |                               |                      |                      |                      |                      |              |                       |              |                                    |                               |                      |                      |                                 |                    |                        |