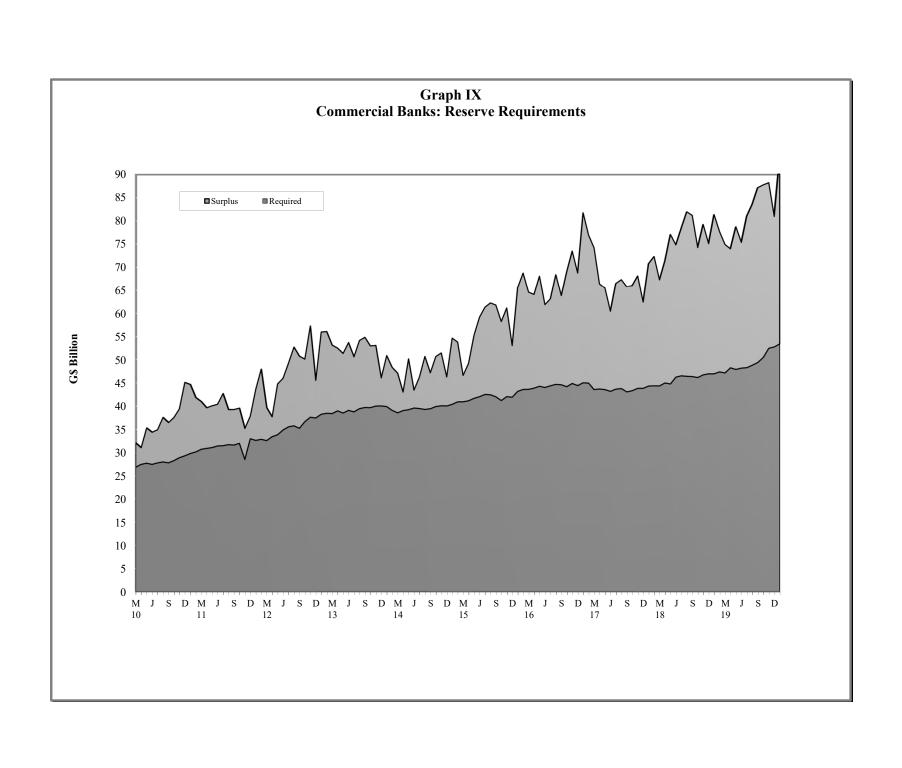

#### STATISTICAL ABSTRACT

| TABLE   | S CONTENTS                                                  |
|---------|-------------------------------------------------------------|
|         | 1. MONETARY AUTHORITY                                       |
| 1.1     | Bank of Guyana: Assets                                      |
| 1.2     | Bank of Guyana: Liabilities                                 |
| 1.3     | Bank of Guyana: Currency Notes Issue                        |
| 1.4     | Bank of Guyana: Coins Issue                                 |
|         | 2. COMMERCIAL BANKS                                         |
| 2.1(a)  | Commercial Banks: Assets                                    |
| 2.1(b)  | Commercial Banks: Liabilities, Capital and Reserves         |
| 2.2     | Commercial Banks: Total Deposits                            |
| 2.3     | Commercial Banks: Demand Deposits                           |
| 2.4     | Commercial Banks: Time Deposits                             |
| 2.5     | Commercial Banks: Savings Deposits                          |
| 2.6     | Commercial Banks: Time Deposits by Maturity                 |
| 2.7     | Commercial Banks: Debits and Credits on Savings Accounts    |
| 2.8     | Commercial Banks: Debits on Chequing Accounts               |
| 2.9     | Commercial Banks: Clearing Balances                         |
| 2.10(a) | Commercial Banks: Total Loans and Advances                  |
| 2.10(b) | Commercial Banks: Total Loans and Advances                  |
| 2.11    | Commercial Banks: Demand Loans and Advances                 |
| 2.12    | Commercial Banks: Term Loans and Advances                   |
| 2.13(a) | Commercial Banks: Loans and Advances to Residents by Sector |
| 2.13(b) | Commercial Banks: Loans and Advances to Residents by Sector |
| 2.13(c) | Commercial Banks: Loans and Advances to Residents by Sector |
| 2.13(d) | Commercial Banks: Loans and Advances to Residents by Sector |
| 2.13(e) | Commercial Banks: Loans and Advances to Residents by Sector |
| 2.13(f) | Commercial Banks: Loans and Advances to Residents by Sector |
| 2.13(g) | Commercial Banks: Loans and Advances to Residents by Sector |
| 2.13(h) | Commercial Banks: Loans and Advances to Residents by Sector |
| 2.14    | Commercial Banks: Liquid Assets                             |
| 2.15    | Commercial Banks: Minimum Reserve Requirements              |
| 2.16(a) |                                                             |
| 2.16(b) | Interbank Trade                                             |
| 2.17    | Commercial Banks Holdings of Treasury Bills                 |