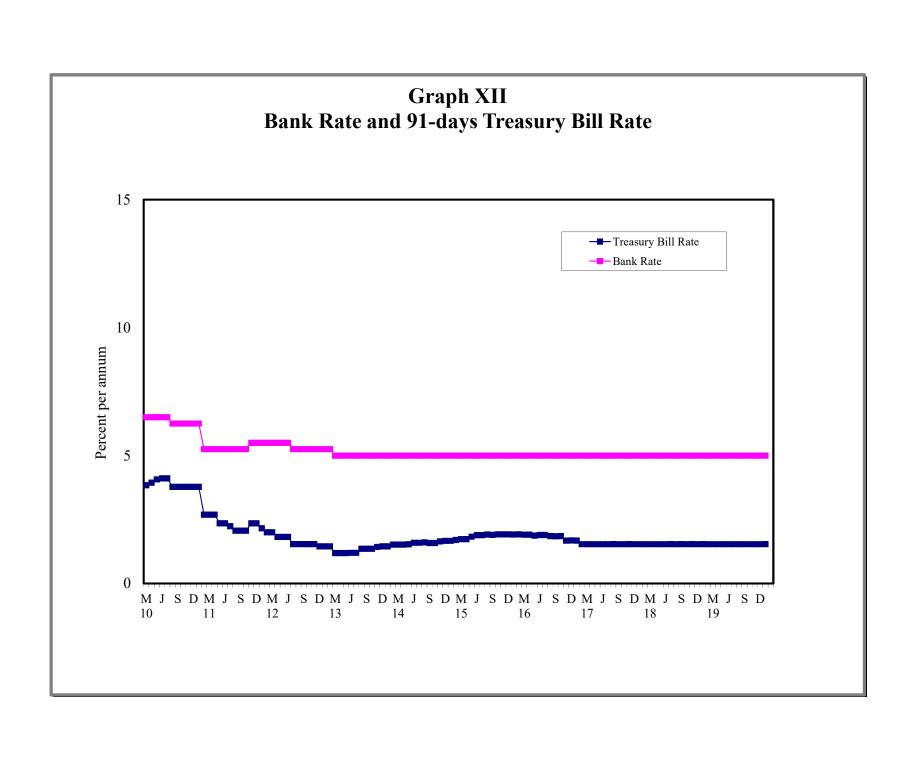

## 4. MONEY, CAPITAL MARKET RATES AND OFFICIAL EXCHANGE RATES

| 4.1 | Guyana: Selected Interest Rates                                |
|-----|----------------------------------------------------------------|
| 4.2 | Commercial Banks: Selected Interest Rates                      |
| 4.3 | Comparative Treasury Bill Rates and Bank Rates                 |
| 4.4 | Changes in Bank of Guyana Transaction Exchange Rate (G\$\US\$) |
| 4.5 | Exchange Rate (G\$\US\$)                                       |
| 4.6 | Monthly Average Market Exchange Rates                          |