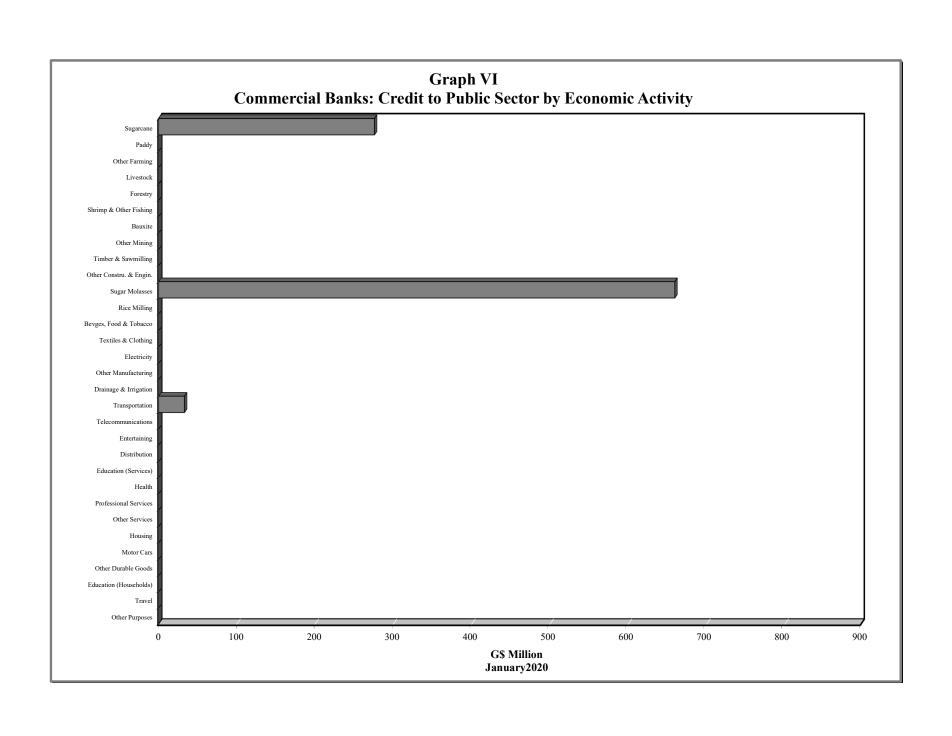

#### STATISTICAL ABSTRACT

| TABLE   | S CONTENTS                                                  |
|---------|-------------------------------------------------------------|
|         | 1. MONETARY AUTHORITY                                       |
| 1.1     | Bank of Guyana: Assets                                      |
| 1.2     | Bank of Guyana: Liabilities                                 |
| 1.3     | Bank of Guyana: Currency Notes Issue                        |
| 1.4     | Bank of Guyana: Coins Issue                                 |
|         | 2. COMMERCIAL BANKS                                         |
| 2.1(a)  | Commercial Banks: Assets                                    |
| 2.1(b)  | Commercial Banks: Liabilities, Capital and Reserves         |
| 2.2     | Commercial Banks: Total Deposits                            |
| 2.3     | Commercial Banks: Demand Deposits                           |
| 2.4     | Commercial Banks: Time Deposits                             |
| 2.5     | Commercial Banks: Savings Deposits                          |
| 2.6     | Commercial Banks: Time Deposits by Maturity                 |
| 2.7     | Commercial Banks: Debits and Credits on Savings Accounts    |
| 2.8     | Commercial Banks: Debits on Chequing Accounts               |
| 2.9     | Commercial Banks: Clearing Balances                         |
| 2.10(a) | Commercial Banks: Total Loans and Advances                  |
| 2.10(b) | Commercial Banks: Total Loans and Advances                  |
| 2.11    | Commercial Banks: Demand Loans and Advances                 |
| 2.12    | Commercial Banks: Term Loans and Advances                   |
| 2.13(a) | Commercial Banks: Loans and Advances to Residents by Sector |
| 2.13(b) | Commercial Banks: Loans and Advances to Residents by Sector |
| 2.13(c) | Commercial Banks: Loans and Advances to Residents by Sector |
| 2.13(d) | Commercial Banks: Loans and Advances to Residents by Sector |
| 2.13(e) | Commercial Banks: Loans and Advances to Residents by Sector |
| 2.13(f) | Commercial Banks: Loans and Advances to Residents by Sector |
| 2.13(g) | Commercial Banks: Loans and Advances to Residents by Sector |
| 2.13(h) | Commercial Banks: Loans and Advances to Residents by Sector |
| 2.14    | Commercial Banks: Liquid Assets                             |
| 2.15    | Commercial Banks: Minimum Reserve Requirements              |
| 2.16(a) |                                                             |
| 2.16(b) | Interbank Trade                                             |
| 2.17    | Commercial Banks Holdings of Treasury Bills                 |