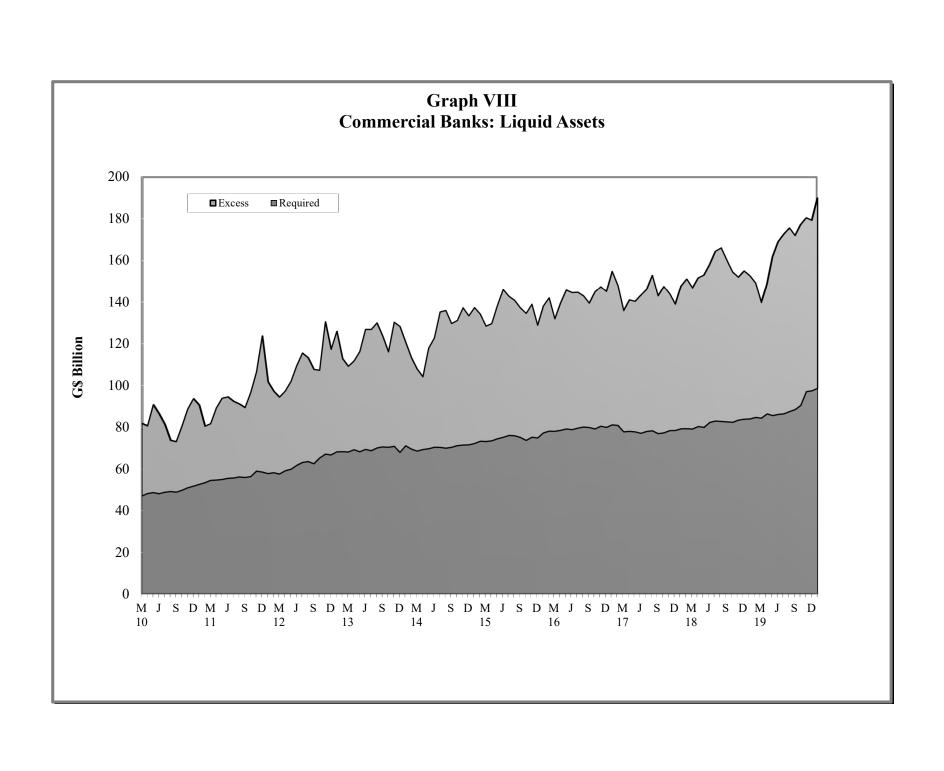

#### STATISTICAL ABSTRACT

| TABLE   | S CONTENTS                                                  |
|---------|-------------------------------------------------------------|
|         | 1. MONETARY AUTHORITY                                       |
| 1.1     | Bank of Guyana: Assets                                      |
| 1.2     | Bank of Guyana: Liabilities                                 |
| 1.3     | Bank of Guyana: Currency Notes Issue                        |
| 1.4     | Bank of Guyana: Coins Issue                                 |
|         | 2. COMMERCIAL BANKS                                         |
| 2.1(a)  | Commercial Banks: Assets                                    |
| 2.1(b)  | Commercial Banks: Liabilities, Capital and Reserves         |
| 2.2     | Commercial Banks: Total Deposits                            |
| 2.3     | Commercial Banks: Demand Deposits                           |
| 2.4     | Commercial Banks: Time Deposits                             |
| 2.5     | Commercial Banks: Savings Deposits                          |
| 2.6     | Commercial Banks: Time Deposits by Maturity                 |
| 2.7     | Commercial Banks: Debits and Credits on Savings Accounts    |
| 2.8     | Commercial Banks: Debits on Chequing Accounts               |
| 2.9     | Commercial Banks: Clearing Balances                         |
| 2.10(a) | Commercial Banks: Total Loans and Advances                  |
| 2.10(b) | Commercial Banks: Total Loans and Advances                  |
| 2.11    | Commercial Banks: Demand Loans and Advances                 |
| 2.12    | Commercial Banks: Term Loans and Advances                   |
| 2.13(a) | Commercial Banks: Loans and Advances to Residents by Sector |
| 2.13(b) | Commercial Banks: Loans and Advances to Residents by Sector |
| 2.13(c) | Commercial Banks: Loans and Advances to Residents by Sector |
| 2.13(d) | Commercial Banks: Loans and Advances to Residents by Sector |
| 2.13(e) | Commercial Banks: Loans and Advances to Residents by Sector |
| 2.13(f) | Commercial Banks: Loans and Advances to Residents by Sector |
| 2.13(g) | Commercial Banks: Loans and Advances to Residents by Sector |
| 2.13(h) | Commercial Banks: Loans and Advances to Residents by Sector |
| 2.14    | Commercial Banks: Liquid Assets                             |
| 2.15    | Commercial Banks: Minimum Reserve Requirements              |
| 2.16(a) |                                                             |
| 2.16(b) | Interbank Trade                                             |
| 2.17    | Commercial Banks Holdings of Treasury Bills                 |