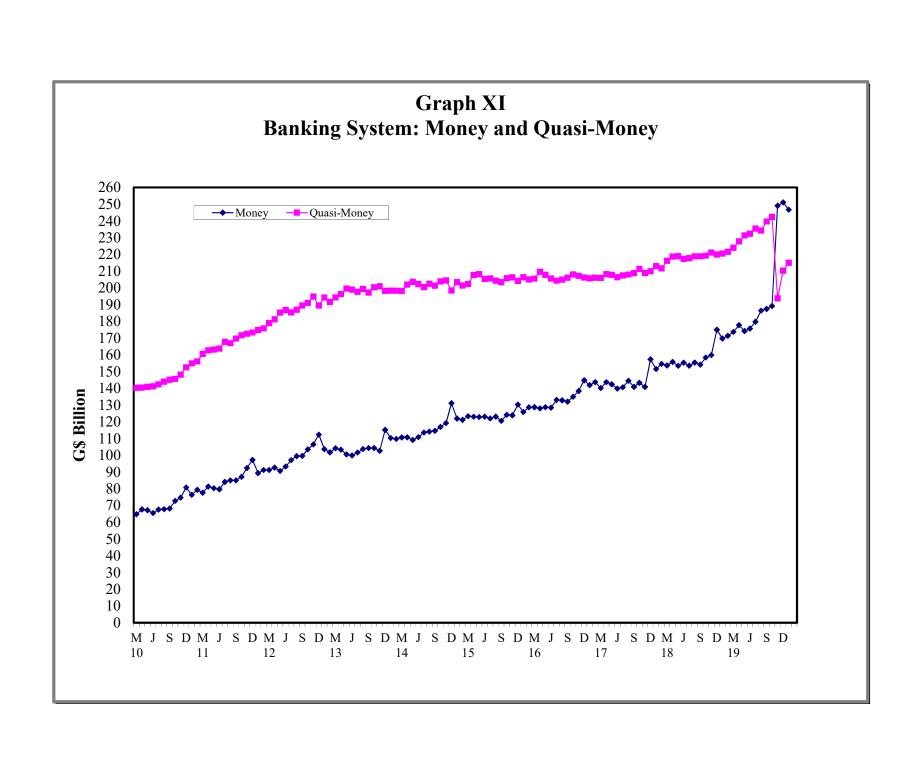

- | Commercial Banks: Liquid Assets (March 2010 - January 2020)                    |
| IX   | - | Commercial Banks: Reserve Requirements (March 2010 – January 2020)             |
| X    | - | Banking System: Net Domestic Credit (March 2010 - January 2020)                |
| XI   | - | Banking System: Money and Quasi Money (March 2010 - January 2020)              |
| XII  | - | Bank Rate and Treasury Bill Rate (March 2010 – January 2020)                   |
| XIII | - | Commercial Banks: Prime and Average Lending Rates (March 2010 – January 2020)  |
| XIV  | - | Commercial Banks: Time and Savings Deposit Rates (March 2010 – January 2020)   |
| XV   | - | Market Exchange Rates (March 2010 – January 2020)                              |

GENERAL NOTES

NOTES TO THE TABLES































## I. GENERAL NOTES

## **Symbols Used**

- ... Indicates that data are not available;
- Indicates that the figure is zero or less than half the final digit shown or that the item does not exist;
- Used between two period (e.g. 2010-11 or July-September) to indicate the years or months covered including the beginning and the ending year or month as the case may be;
- / Used between years (e.g. 2010/11) to indicate a crop year or fiscal year.
- Means incomplete data due probably to under-reporting or partial response by respondents.
- \* Means preliminary figures.
- \*\* Means revised figures.

In some cases, the individual items do not always sum up to the totals due to rounding.

## Acknowledgement

The Bank of Guyana wishes to express its appreciation for the assistance receive