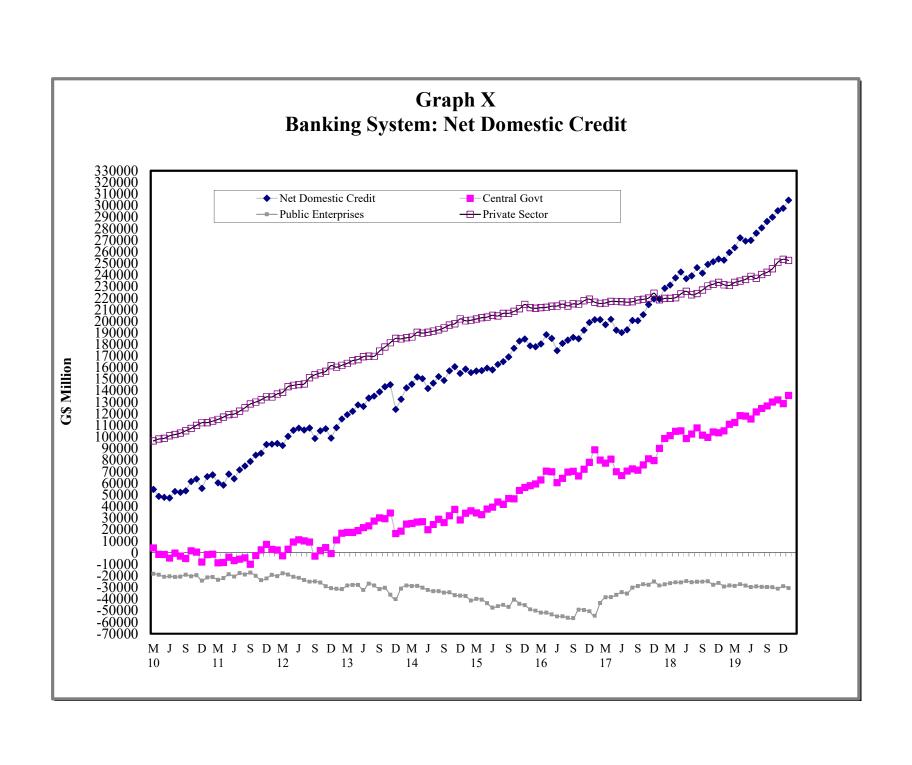

| - | Commercial Banks: Liquid Assets (March 2010 - January 2020)                    |
| IX   | - | Commercial Banks: Reserve Requirements (March 2010 – January 2020)             |
| X    | - | Banking System: Net Domestic Credit (March 2010 - January 2020)                |
| XI   | - | Banking System: Money and Quasi Money (March 2010 - January 2020)              |
| XII  | - | Bank Rate and Treasury Bill Rate (March 2010 – January 2020)                   |
| XIII | - | Commercial Banks: Prime and Average Lending Rates (March 2010 – January 2020)  |
| XIV  | - | Commercial Banks: Time and Savings Deposit Rates (March 2010 – January 2020)   |
| XV   | - | Market Exchange Rates (March 2010 – January 2020)                              |

GENERAL NOTES

NOTES TO THE TABLES































## I. GENERAL NOTES

## **Symbols Used**

- ... Indicates that data are not available;
- Indicates that the figure is zero or less than half the final digit shown or that the item does not exist;
- Used between two period (e.g. 2010-11 or July-September) to indicate the years or months covered including the beginning and the ending year or month as the case may be;
- / Used between years (e.g. 2010/11) to indicate a crop year or fiscal year.
- Means incomplete data due probably to under-reporting or partial response by respondents.
- \* Means preliminary figures.
- \*\* Means revised figures.

In some cases, the individual items do not always sum up to the totals due to rounding.

## Acknowledgement

The Bank of Guyana wishes to express its appreciation for the assistance recei