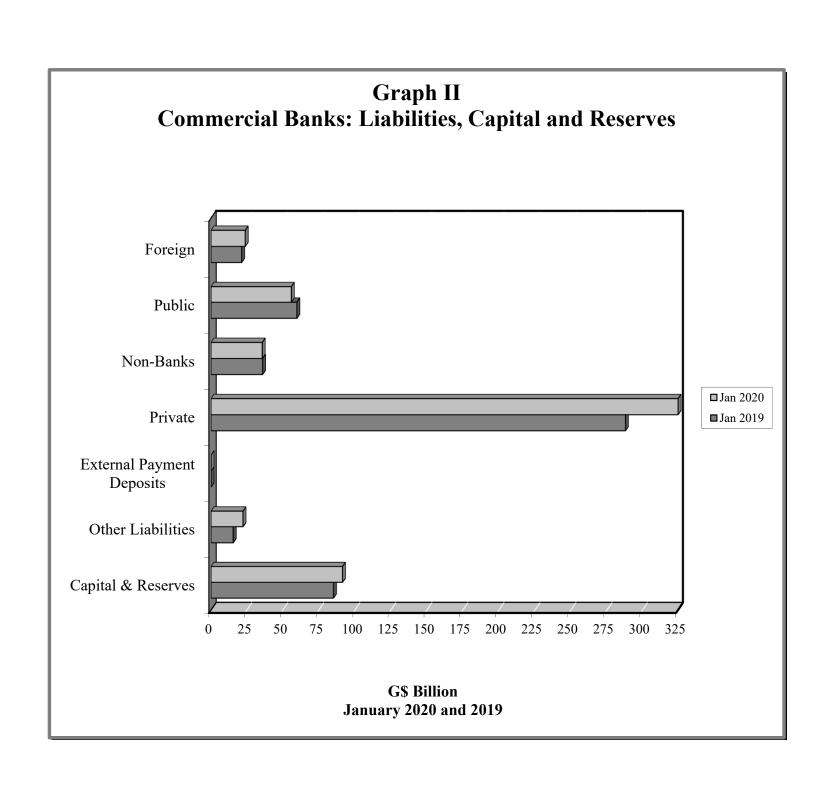

## BANK OF GUYANA: LIABILITIES, CAPITAL & RESERVES (G\$ MILLION)

Table 1.2

|              | Total                  |                        | Currency               |                    |                        |                          | Depos                | its          |                      |                      | Capital and        | d Reserves           |                      | Table 1.2          |
|--------------|------------------------|------------------------|------------------------|--------------------|------------------------|--------------------------|----------------------|--------------|----------------------|----------------------|--------------------|----------------------|----------------------|--------------------|
| End of       | Liabilities,           |                        |                        |                    |                        |                          | 0                    | Ва           | ınks                 | 0.11                 | Authorised         | Other                | Allocation           | Other              |
| Period       | Capital &<br>Reserves  | Total                  | Notes                  | Coins              | Total                  | Gov't                    | Int'l Orgs.          | EPDs         | Other                | Other                | Share Cap.         | Reserves             | SDRs                 |                    |
|              |                        |                        |                        |                    |                        |                          |                      |              |                      |                      |                    |                      |                      |                    |
| 2010<br>2011 | 240,418.2<br>240,564.4 | 50,480.1<br>61,656.4   | 49,785.4<br>60,902.6   | 694.7<br>753.8     | 153,738.6<br>131,578.4 | 69,718.8<br>60,785.8     | 19,641.6<br>20,844.9 | 61.1<br>61.0 | 41,340.8<br>36,684.1 | 22,976.3<br>13,202.5 | 1,000.0<br>1,000.0 | 7,111.2<br>15,917.4  | 26,746.9<br>28,867.5 | 1,341.5<br>1,544.7 |
| 2011         | 259,487.1              | 67,988.0               | 67,177.0               | 811.0              | 142,901.4              | 57,279.7                 | 18,341.4             | 61.0         | 45,229.3             | 21,990.1             | 1,000.0            | 14,436.0             | 27,681.1             | 5,480.5            |
| 2013         | 234,686.8              | 67,464.8               | 66,604.5               | 860.3              | 126,878.5              | 52,146.3                 | 15,906.7             | 61.0         | 47,465.9             | 11,298.5             | 1,000.0            | 9,000.1              | 26,939.4             | 3,403.9            |
| 2014         | 207,977.1              | 78,800.8               | 77,887.5               | 913.2              | 87,061.0               | 21,417.6                 | 8,523.6              | 61.0         | 47,012.8             | 10,045.9             | 1,000.0            | 12,400.7             | 27,868.3             | 846.3              |
| 2015         |                        |                        |                        |                    |                        |                          |                      |              |                      |                      |                    |                      |                      |                    |
| Mar          | 198,591.0              | 73,256.0               | 72,334.2               | 921.8              | 81,591.5               | 15,297.3                 | 7,346.8              | 61.0         | 47,468.8             | 11,417.6             | 1,000.0            | 10,630.2             | 27,868.3             | 4,245.0            |
| Jun          | 195,433.3              | 73,260.2               | 72,324.9               | 935.3              | 85,287.5               | 8,523.0                  | 7,167.2              | 61.0         | 60,619.0             | 8,917.3              | 1,000.0            | 9,955.0              | 25,291.7             | 638.9              |
| Sep          | 190,978.6              | 71,368.4               | 70,422.0               | 946.4              | 81,522.6               | 4,673.3                  | 6,351.1              | 61.0         | 62,895.1             | 7,542.0              | 1,000.0            | 11,154.7             | 25,291.7             | 641.2              |
| Dec          | 188,778.9              | 83,593.9               | 82,631.0               | 962.8              | 66,212.2               | (2,339.6)                | 6,351.0              | 61.0         | 54,545.0             | 7,594.7              | 1,000.0            | 11,158.7             | 25,291.7             | 1,522.4            |
| 2016         |                        |                        |                        |                    |                        | 1                        | 1                    |              | 1                    |                      |                    |                      |                      |                    |
| Mar          | 219,173.2              | 79,845.8               | 78,871.3               | 974.5              | 96,252.1               | (8,444.1)                | 32,224.4             | 61.0         | 64,791.3             | 7,619.4              | 1,000.0            | 11,986.7             | 25,291.7             | 4,796.8            |
| Jun          | 223,070.8              | 79,366.2               | 78,382.7               | 983.5              | 101,439.4              | (3,775.1)                | 32,624.6             | 60.8         | 63,249.8             | 9,279.3              | 1,000.0            | 14,550.1             | 25,488.0             | 1,227.1            |
| Sep<br>Dec   | 217,524.6<br>220,375.1 | 79,557.5<br>91,314.4   | 78,567.2<br>90,311.9   | 990.3<br>1,002.5   | 95,006.4<br>88,852.9   | (13,258.9)<br>(21,307.9) | 32,374.6<br>32,361.3 | 60.8<br>60.8 | 69,328.8<br>67,295.3 | 6,501.1<br>10,443.4  | 1,000.0<br>1,000.0 | 15,308.0<br>10,321.3 | 25,488.0<br>25,488.0 | 1,164.6<br>3,398.5 |
| Dec          | 220,373.1              | 31,314.4               | 30,311.3               | 1,002.0            | 00,032.9               | (21,507.5)               | 32,301.3             | 00.0         | 07,290.0             | 10,443.4             | 1,000.0            | 10,321.3             | 23,400.0             | 3,390.3            |
| 2017         |                        |                        |                        |                    |                        |                          |                      |              |                      |                      |                    |                      |                      |                    |
| Mar          | 225,426.6              | 84,724.6               | 83,711.4               | 1,013.2            | 101,130.7              | (23,049.6)               | 32,371.6             | 60.8         | 74,563.4             | 17,184.5             | 1,000.0            | 6,016.7              | 25,488.0             | 7,066.6            |
| Jun          | 221,822.9              | 86,794.7               | 85,770.3               | 1,024.4            | 98,505.3               | (13,903.4)               | 32,350.7             | 60.8         | 61,176.7             | 18,820.5             | 1,000.0            | 6,857.5              | 24,655.2             | 4,010.3            |
| Sep<br>Dec   | 222,237.0<br>223,632.3 | 87,786.2<br>100,978.5  | 86,748.6<br>99,928.8   | 1,037.6<br>1,049.7 | 97,018.2<br>83,462.2   | (20,289.1)<br>(26,471.0) | 32,353.4<br>32,362.4 | 60.8<br>60.8 | 66,195.4<br>61,988.1 | 18,697.7<br>15,521.8 | 1,000.0<br>1,000.0 | 7,722.9<br>7,332.0   | 24,655.2<br>24,655.2 | 4,054.6<br>6,204.4 |
| Dec          | 223,032.3              | 100,970.5              | 33,320.0               | 1,043.7            | 05,402.2               | (20,471.0)               | 32,302.4             | 00.0         | 01,300.1             | 10,021.0             | 1,000.0            | 7,332.0              | 24,000.2             | 0,204.4            |
| 2018         |                        |                        |                        |                    |                        |                          |                      |              |                      |                      |                    |                      |                      |                    |
| Jan          | 216,360.4              | 93,835.4               | 92,783.9               | 1,051.6            | 84,551.7               | (36,538.1)               | 32,343.7             | 60.8         | 72,797.0             | 15,888.4             | 1,000.0            | 3,442.9              | 24,655.2             | 8,875.1            |
| Feb          | 210,624.3              | 94,375.7               | 93,321.7               | 1,054.0            | 78,702.8               | (44,839.4)               | 32,348.1             | 60.8         | 74,206.2             | 16,927.1             | 1,000.0            | 2,762.8              | 24,655.2             | 9,127.8            |
| Mar<br>Apr   | 205,827.1<br>208,252.6 | 96,649.4<br>96,402.9   | 95,592.6<br>95,344.7   | 1,056.7<br>1,058.2 | 71,848.9<br>75,456.4   | (46,364.4)<br>(51,706.2) | 32,348.1<br>32,348.8 | 60.8<br>60.8 | 68,464.9<br>77,151.0 | 17,339.5<br>17,602.1 | 1,000.0<br>1,000.0 | 3,453.1<br>2,483.6   | 24,655.2<br>24,655.2 | 8,220.6<br>8,254.6 |
| May          | 208,450.4              | 96,818.6               | 95,759.4               | 1,059.1            | 73,924.9               | (58,321.6)               | 35,387.7             | 60.8         | 78,557.3             | 18,240.7             | 1,000.0            | 2,221.2              | 26,111.3             | 8,374.4            |
| Jun          | 207,351.3              | 95,906.5               | 94,846.7               | 1,059.8            | 77,859.7               | (54,024.9)               | 35,371.6             | 60.8         | 76,855.8             | 19,596.4             | 1,000.0            | 1,367.9              | 26,111.3             | 5,105.9            |
| Jul          | 204,433.0              | 96,740.4               | 95,680.0               | 1,060.4            | 73,507.2               | (59,294.0)               | 35,377.6             | 60.8         | 79,124.7             | 18,238.1             | 1,000.0            | 1,881.8              | 26,111.3             | 5,192.3            |
| Aug          | 206,377.1              | 96,284.6               | 95,221.1               | 1,063.5            | 73,988.8               | (61,635.6)               | 35,381.9             | 60.8         | 82,410.3             | 17,771.3             | 1,000.0            | 2,884.9              | 26,111.3             | 6,107.6            |
| Sep          | 207,022.3              | 95,697.0               | 94,630.4               | 1,066.6            | 76,290.1               | (55,388.3)               | 35,381.9             | 60.8         | 77,861.8             | 18,373.8             | 1,000.0            | 2,333.8              | 26,111.3             | 5,590.2            |
| Oct<br>Nov   | 209,117.8<br>210,819.3 | 97,401.2<br>99,643.1   | 96,330.5<br>98,569.2   | 1,070.7<br>1,073.9 | 76,161.7<br>75,255.8   | (51,960.0)<br>(55,635.2) | 35,381.7<br>35,381.8 | 60.8<br>60.8 | 76,191.8<br>80,407.2 | 16,487.5<br>15,041.2 | 1,000.0<br>1,000.0 | 2,240.0<br>2,921.8   | 26,111.3<br>26,111.3 | 6,203.6<br>5,887.3 |
| Dec          | 220,258.6              | 112,493.6              | 111,415.6              | 1,078.1            | 69,385.0               | (55,033.2)               | 35,381.8             | 60.8         | 73,935.6             | 15,189.8             | 1,000.0            | 1,783.1              | 26,111.3             | 9,485.6            |
| 2019         |                        |                        |                        |                    |                        |                          |                      |              |                      |                      |                    |                      |                      |                    |
| Jan          | 219,983.5              | 105,817.4              | 104,736.4              | 1,081.0            | 75,814.7               | (53,414.2)               | 35,403.6             | 60.8         | 81,803.4             | 11,961.1             | 1,000.0            | 3,347.1              | 26,111.3             | 7,893.0            |
| Feb          | 217,241.3              | 107,645.3              | 106,562.4              | 1,083.0            | 71,183.1               | (55,215.3)               | 35,403.3             | 60.8         | 79,286.5             | 11,647.7             | 1,000.0            | 3,247.9              | 26,111.3             | 8,053.7            |
| Mar          | 213,871.9              | 107,553.1              | 106,466.5              | 1,086.6            | 67,166.2               | (54,345.7)               | 35,412.7             | 60.8         | 74,394.2             | 11,644.1             | 1,000.0            | 4,352.7              | 26,111.3             | 7,688.6            |
| Apr          | 211,494.9              | 108,597.3              | 107,508.5              | 1,088.9            | 63,642.1               | (59,165.9)               | 35,401.0             | 60.8         | 75,990.4             | 11,355.8             | 1,000.0            | 4,464.1              | 26,111.3             | 7,680.1            |
| May          | 214,891.4              | 106,628.2              | 105,536.1              | 1,092.0            | 70,716.5               | (57,165.5)               | 35,401.1             | 60.8         | 79,136.4             | 13,283.7             | 1,000.0            | 5,323.1              | 25,161.6             | 6,062.0            |
| Jun<br>Jul   | 213,245.3<br>216,673.7 | 108,131.4<br>109,457.2 | 107,035.9<br>108,359.2 | 1,095.4<br>1,098.1 | 67,556.9<br>68,223.7   | (54,582.1)<br>(63,206.9) | 35,404.9<br>35,410.6 | 60.8<br>60.8 | 74,940.3<br>82,755.7 | 11,733.0<br>13,203.5 | 1,000.0<br>1,000.0 | 5,474.3<br>5,311.9   | 25,161.6<br>25,161.6 | 5,921.1<br>7,519.2 |
| Aug          | 218,885.4              | 111,161.4              | 110,060.6              | 1,100.8            | 69,069.4               | (63,200.9)               | 35,410.0             | 60.8         | 84,923.4             | 12,673.3             | 1,000.0            | 6,296.5              | 25,161.6             | 6,196.5            |
| Sep          | 217,041.5              | 112,282.3              | 111,176.0              | 1,106.3            | 66,393.7               | (68,638.0)               | 35,326.7             | 60.8         | 86,977.5             | 12,666.6             | 1,000.0            | 5,707.3              | 25,161.6             | 6,496.6            |
| Oct          | 215,513.1              | 114,286.7              | 113,176.9              | 1,109.8            | 62,403.8               | (73,835.6)               | 35,325.7             | 60.8         | 88,300.0             | 12,552.8             | 1,000.0            | 5,978.9              | 25,161.6             | 6,682.0            |
| Nov          | 216,847.8              | 115,595.2              | 114,482.6              | 1,112.6            | 62,269.6               | (76,758.3)               | 35,320.8             | 60.8         | 90,890.2             | 12,756.0             | 1,000.0            | 5,956.7              | 25,161.6             | 6,864.7            |
| Dec *        | 229,916.1              | 128,738.1              | 127,622.5              | 1,115.6            | 60,482.8               | (70,688.6)               | 35,372.1             | 60.8         | 80,407.2             | 15,331.3             | 1,000.0            | 7,882.7              | 25,161.6             | 6,650.9            |
| 2020         | _                      |                        |                        |                    |                        |                          |                      |              |                      |                      |                    |                      |                      |                    |
| Jan          | 228,353.0              | 122,660.7              | 121,542.7              | 1,118.0            | 63,271.7               | (77,386.5)               | 35,377.1             | 60.8         | 93,480.9             | 11,739.5             | 1,000.0            | 8,043.6              | 25,161.6             | 8,215.4            |
|              |                        |                        |                        |                    |                        |                          |                      |              |                      |                      |                    |                      |                      |                    |