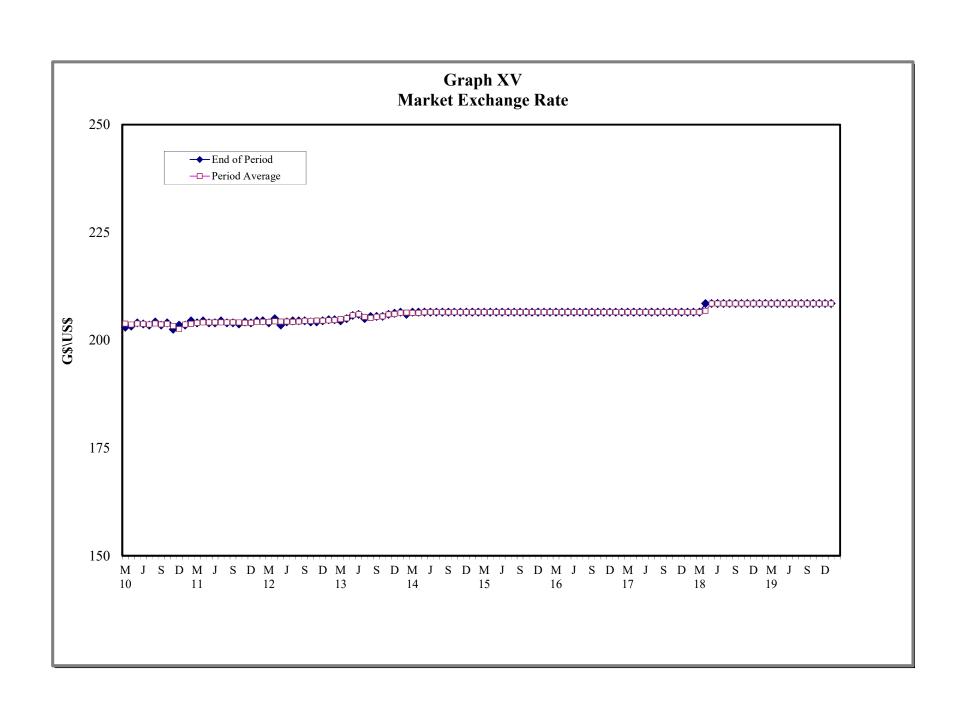

## 4. MONEY, CAPITAL MARKET RATES AND OFFICIAL EXCHANGE RATES

| 4.1 | Guyana: Selected Interest Rates                                |
|-----|----------------------------------------------------------------|
| 4.2 | Commercial Banks: Selected Interest Rates                      |
| 4.3 | Comparative Treasury Bill Rates and Bank Rates                 |
| 4.4 | Changes in Bank of Guyana Transaction Exchange Rate (G\$\US\$) |
| 4.5 | Exchange Rate (G\$\US\$)                                       |
| 4.6 | Monthly Average Market Exchange Rates                          |