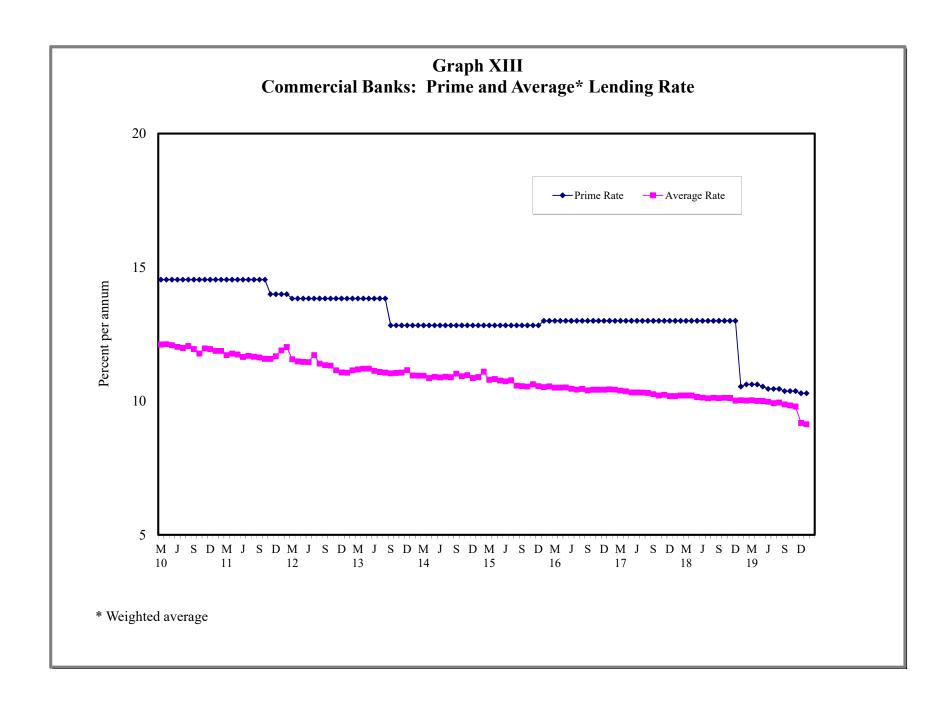

## 4. MONEY, CAPITAL MARKET RATES AND OFFICIAL EXCHANGE RATES

| 4.1 | Guyana: Selected Interest Rates                                |
|-----|----------------------------------------------------------------|
| 4.2 | Commercial Banks: Selected Interest Rates                      |
| 4.3 | Comparative Treasury Bill Rates and Bank Rates                 |
| 4.4 | Changes in Bank of Guyana Transaction Exchange Rate (G\$\US\$) |
| 4.5 | Exchange Rate (G\$\US\$)                                       |
| 4.6 | Monthly Average Market Exchange Rates                          |