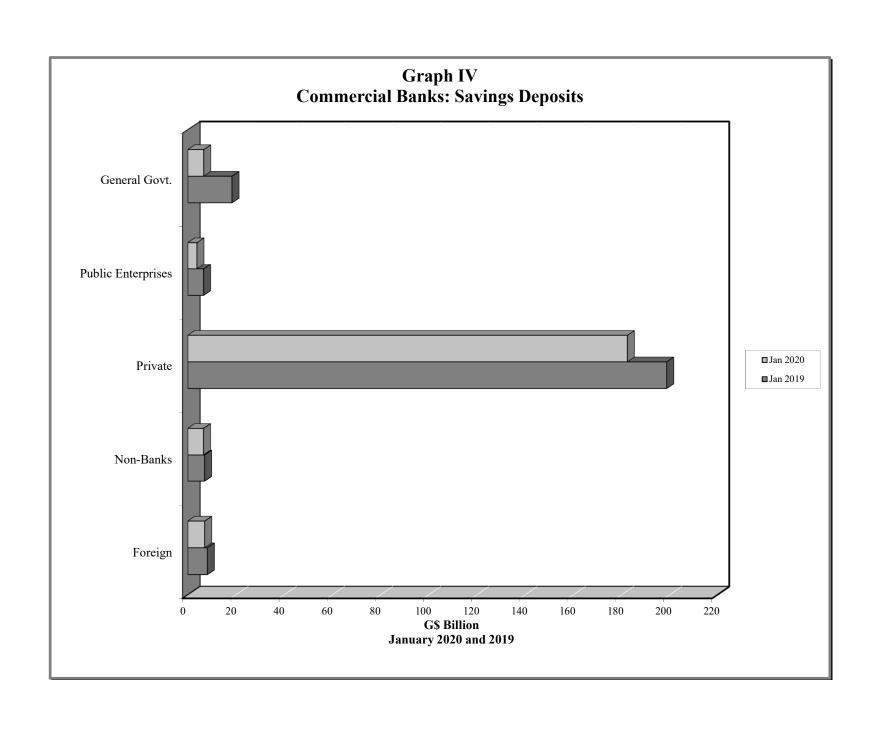

0) |
| VIII | - | Commercial Banks: Liquid Assets (March 2010 - January 2020)                    |
| IX   | - | Commercial Banks: Reserve Requirements (March 2010 – January 2020)             |
| X    | - | Banking System: Net Domestic Credit (March 2010 - January 2020)                |
| XI   | - | Banking System: Money and Quasi Money (March 2010 - January 2020)              |
| XII  | - | Bank Rate and Treasury Bill Rate (March 2010 – January 2020)                   |
| XIII | - | Commercial Banks: Prime and Average Lending Rates (March 2010 – January 2020)  |
| XIV  | - | Commercial Banks: Time and Savings Deposit Rates (March 2010 – January 2020)   |
| XV   | - | Market Exchange Rates (March 2010 – January 2020)                              |

GENERAL NOTES

NOTES TO THE TABLES































## I. GENERAL NOTES

## **Symbols Used**

- ... Indicates that data are not available;
- Indicates that the figure is zero or less than half the final digit shown or that the item does not exist;
- Used between two period (e.g. 2010-11 or July-September) to indicate the years or months covered including the beginning and the ending year or month as the case may be;
- / Used between years (e.g. 2010/11) to indicate a crop year or fiscal year.
- Means incomplete data due probably to under-reporting or partial response by respondents.
- \* Means preliminary figures.
- \*\* Means revised figures.

In some cases, the individual items do not always sum up to the totals due to rounding.

## Acknowledgement

The Bank of Guyana wishes to express its appreciation for the assi