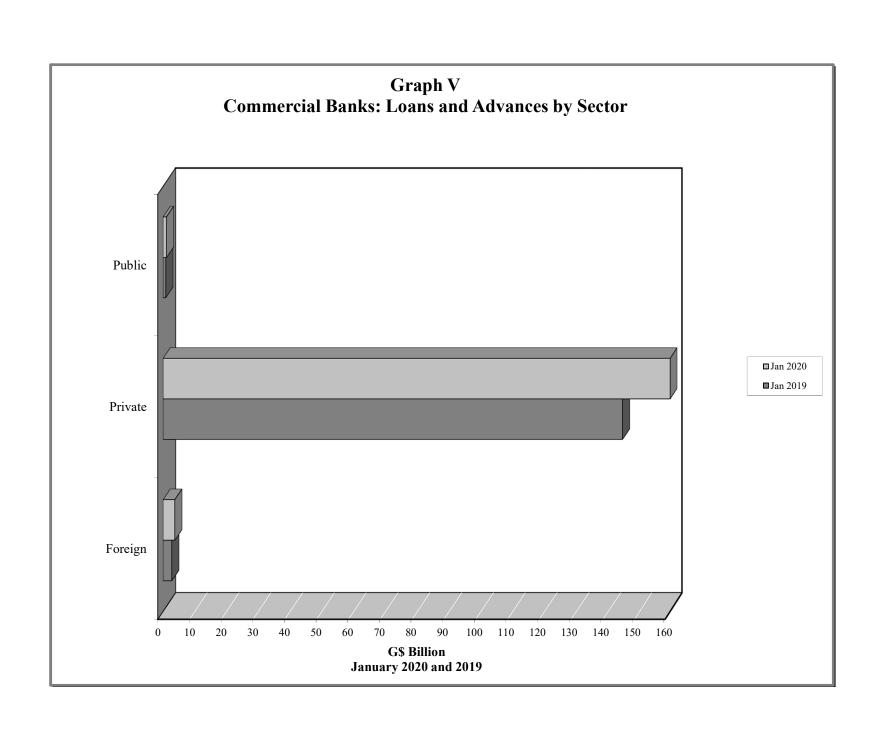

#### STATISTICAL ABSTRACT

| TABLE   | S CONTENTS                                                  |
|---------|-------------------------------------------------------------|
|         | 1. MONETARY AUTHORITY                                       |
| 1.1     | Bank of Guyana: Assets                                      |
| 1.2     | Bank of Guyana: Liabilities                                 |
| 1.3     | Bank of Guyana: Currency Notes Issue                        |
| 1.4     | Bank of Guyana: Coins Issue                                 |
|         | 2. COMMERCIAL BANKS                                         |
| 2.1(a)  | Commercial Banks: Assets                                    |
| 2.1(b)  | Commercial Banks: Liabilities, Capital and Reserves         |
| 2.2     | Commercial Banks: Total Deposits                            |
| 2.3     | Commercial Banks: Demand Deposits                           |
| 2.4     | Commercial Banks: Time Deposits                             |
| 2.5     | Commercial Banks: Savings Deposits                          |
| 2.6     | Commercial Banks: Time Deposits by Maturity                 |
| 2.7     | Commercial Banks: Debits and Credits on Savings Accounts    |
| 2.8     | Commercial Banks: Debits on Chequing Accounts               |
| 2.9     | Commercial Banks: Clearing Balances                         |
| 2.10(a) | Commercial Banks: Total Loans and Advances                  |
| 2.10(b) | Commercial Banks: Total Loans and Advances                  |
| 2.11    | Commercial Banks: Demand Loans and Advances                 |
| 2.12    | Commercial Banks: Term Loans and Advances                   |
| 2.13(a) | Commercial Banks: Loans and Advances to Residents by Sector |
| 2.13(b) | Commercial Banks: Loans and Advances to Residents by Sector |
| 2.13(c) | Commercial Banks: Loans and Advances to Residents by Sector |
| 2.13(d) | Commercial Banks: Loans and Advances to Residents by Sector |
| 2.13(e) | Commercial Banks: Loans and Advances to Residents by Sector |
| 2.13(f) | Commercial Banks: Loans and Advances to Residents by Sector |
| 2.13(g) | Commercial Banks: Loans and Advances to Residents by Sector |
| 2.13(h) | Commercial Banks: Loans and Advances to Residents by Sector |
| 2.14    | Commercial Banks: Liquid Assets                             |
| 2.15    | Commercial Banks: Minimum Reserve Requirements              |
| 2.16(a) |                                                             |
| 2.16(b) | Interbank Trade                                             |
| 2.17    | Commercial Banks Holdings of Treasury Bills                 |