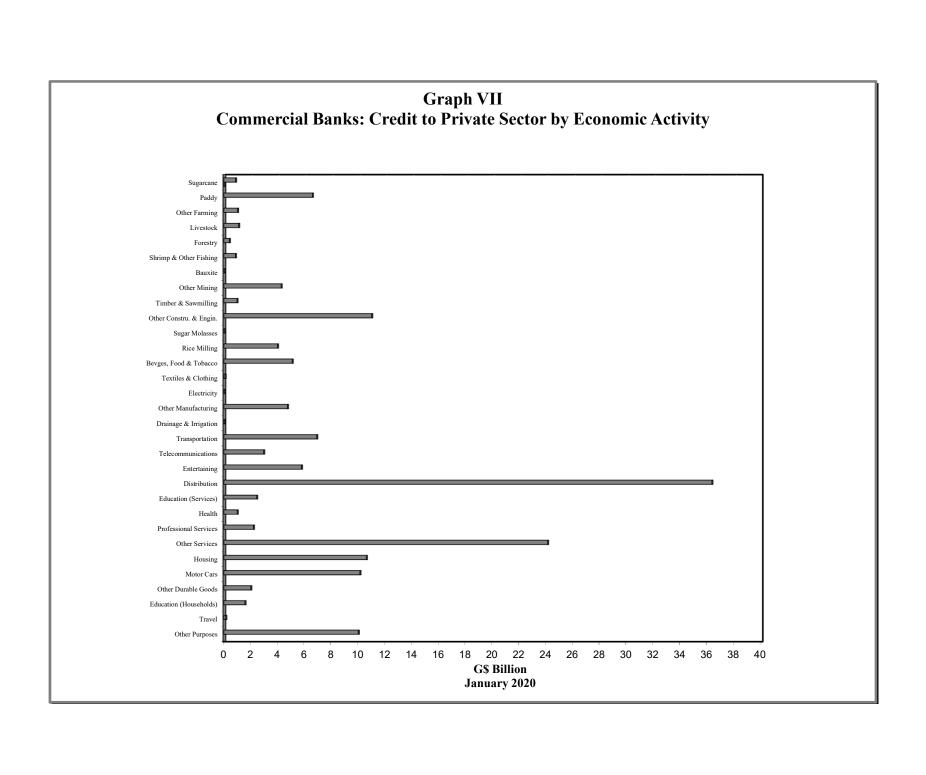

#### STATISTICAL ABSTRACT

| TABLE   | S CONTENTS                                                  |
|---------|-------------------------------------------------------------|
|         | 1. MONETARY AUTHORITY                                       |
| 1.1     | Bank of Guyana: Assets                                      |
| 1.2     | Bank of Guyana: Liabilities                                 |
| 1.3     | Bank of Guyana: Currency Notes Issue                        |
| 1.4     | Bank of Guyana: Coins Issue                                 |
|         | 2. COMMERCIAL BANKS                                         |
| 2.1(a)  | Commercial Banks: Assets                                    |
| 2.1(b)  | Commercial Banks: Liabilities, Capital and Reserves         |
| 2.2     | Commercial Banks: Total Deposits                            |
| 2.3     | Commercial Banks: Demand Deposits                           |
| 2.4     | Commercial Banks: Time Deposits                             |
| 2.5     | Commercial Banks: Savings Deposits                          |
| 2.6     | Commercial Banks: Time Deposits by Maturity                 |
| 2.7     | Commercial Banks: Debits and Credits on Savings Accounts    |
| 2.8     | Commercial Banks: Debits on Chequing Accounts               |
| 2.9     | Commercial Banks: Clearing Balances                         |
| 2.10(a) | Commercial Banks: Total Loans and Advances                  |
| 2.10(b) | Commercial Banks: Total Loans and Advances                  |
| 2.11    | Commercial Banks: Demand Loans and Advances                 |
| 2.12    | Commercial Banks: Term Loans and Advances                   |
| 2.13(a) | Commercial Banks: Loans and Advances to Residents by Sector |
| 2.13(b) | Commercial Banks: Loans and Advances to Residents by Sector |
| 2.13(c) | Commercial Banks: Loans and Advances to Residents by Sector |
| 2.13(d) | Commercial Banks: Loans and Advances to Residents by Sector |
| 2.13(e) | Commercial Banks: Loans and Advances to Residents by Sector |
| 2.13(f) | Commercial Banks: Loans and Advances to Residents by Sector |
| 2.13(g) | Commercial Banks: Loans and Advances to Residents by Sector |
| 2.13(h) | Commercial Banks: Loans and Advances to Residents by Sector |
| 2.14    | Commercial Banks: Liquid Assets                             |
| 2.15    | Commercial Banks: Minimum Reserve Requirements              |
| 2.16(a) |                                                             |
| 2.16(b) | Interbank Trade                                             |
| 2.17    | Commercial Banks Holdings of Treasury Bills                 |