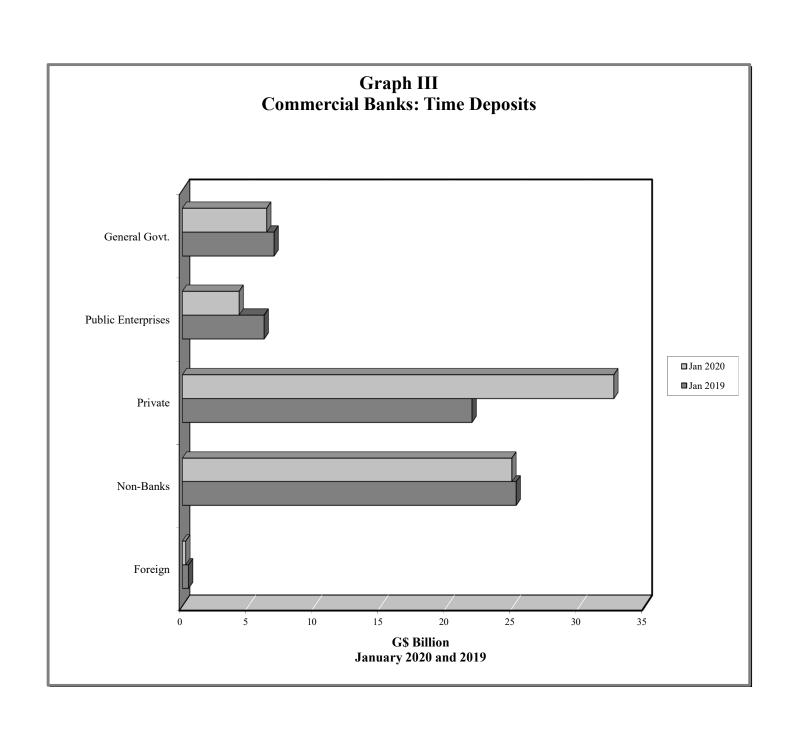

020) |
| VIII | - | Commercial Banks: Liquid Assets (March 2010 - January 2020)                    |
| IX   | - | Commercial Banks: Reserve Requirements (March 2010 – January 2020)             |
| X    | - | Banking System: Net Domestic Credit (March 2010 - January 2020)                |
| XI   | - | Banking System: Money and Quasi Money (March 2010 - January 2020)              |
| XII  | - | Bank Rate and Treasury Bill Rate (March 2010 – January 2020)                   |
| XIII | - | Commercial Banks: Prime and Average Lending Rates (March 2010 – January 2020)  |
| XIV  | - | Commercial Banks: Time and Savings Deposit Rates (March 2010 – January 2020)   |
| XV   | - | Market Exchange Rates (March 2010 – January 2020)                              |

GENERAL NOTES

NOTES TO THE TABLES































## I. GENERAL NOTES

## **Symbols Used**

- ... Indicates that data are not available;
- Indicates that the figure is zero or less than half the final digit shown or that the item does not exist;
- Used between two period (e.g. 2010-11 or July-September) to indicate the years or months covered including the beginning and the ending year or month as the case may be;
- / Used between years (e.g. 2010/11) to indicate a crop year or fiscal year.
- Means incomplete data due probably to under-reporting or partial response by respondents.
- \* Means preliminary figures.
- \*\* Means revised figures.

In some cases, the individual items do not always sum up to the totals due to rounding.

## Acknowledgement

The Bank of Guyana wishes to express its appreciation for the as