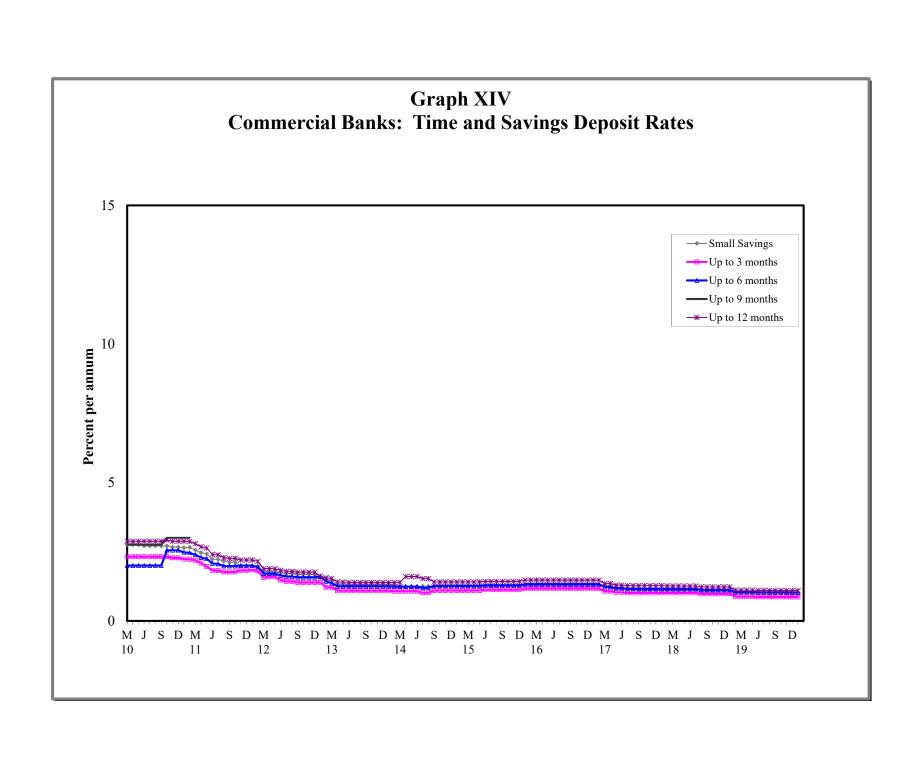

## 4. MONEY, CAPITAL MARKET RATES AND OFFICIAL EXCHANGE RATES

| 4.1 | Guyana: Selected Interest Rates                                |
|-----|----------------------------------------------------------------|
| 4.2 | Commercial Banks: Selected Interest Rates                      |
| 4.3 | Comparative Treasury Bill Rates and Bank Rates                 |
| 4.4 | Changes in Bank of Guyana Transaction Exchange Rate (G\$\US\$) |
| 4.5 | Exchange Rate (G\$\US\$)                                       |
| 4.6 | Monthly Average Market Exchange Rates                          |