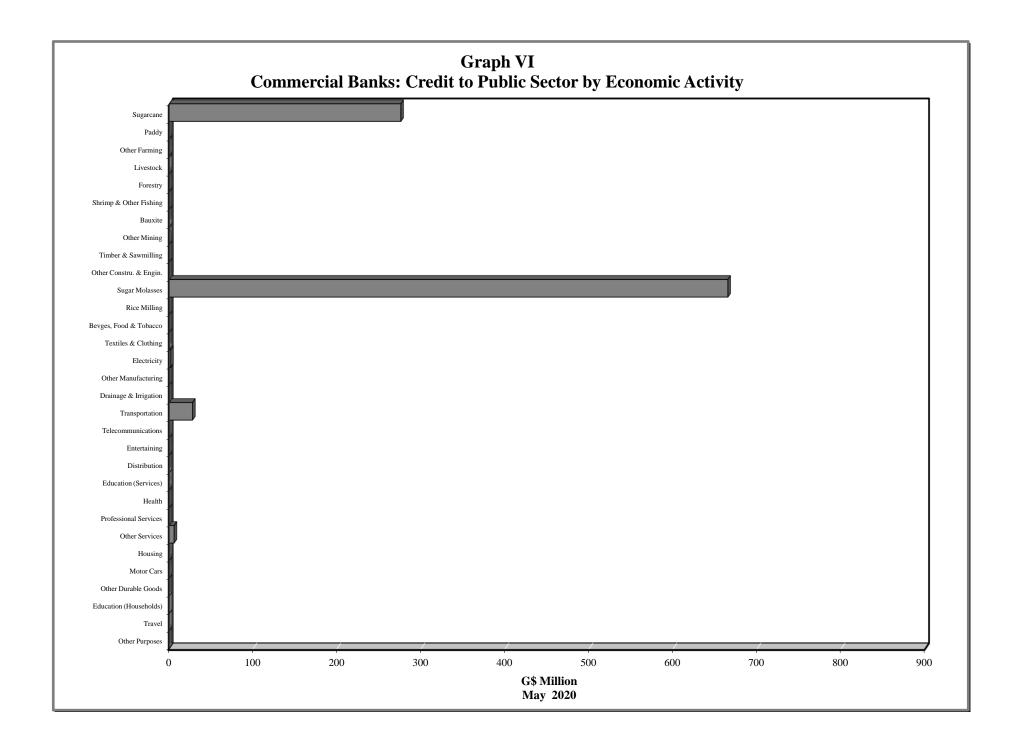

#### COMMERCIAL BANKS: ASSETS (G\$ MILLION)

|                  |                        |                        |                         |                               |                      |                      |                      | Public S             |              |                       |                |                                    | Driv Soot                   |                      | Dank or              | Guyana                          |                     |                        |
|------------------|------------------------|------------------------|-------------------------|-------------------------------|----------------------|----------------------|----------------------|----------------------|--------------|-----------------------|----------------|------------------------------------|-----------------------------|----------------------|----------------------|---------------------------------|---------------------|------------------------|
|                  |                        |                        | Bal. due                | n Sector                      |                      | 1                    | Centra               | al Governme          |              |                       |                | Non-Bank                           | Priv. Sect.<br>Loans &      |                      | Bank of              | Cuyunu                          |                     | i.                     |
| End of<br>Period | Total<br>Assets        | Total                  | from<br>Banks<br>Abroad | Loans to<br>Non-<br>Residents | Other                | Total                | Total                | Securities           |              | Public<br>Enterprises | Other          | Financial<br>Institutions<br>Loans | Advances<br>&<br>Securities | Total                | Deposits             | External<br>Payment<br>Deposits | Currency            | Other                  |
|                  |                        |                        |                         |                               |                      |                      |                      |                      |              |                       |                |                                    |                             |                      |                      |                                 |                     |                        |
| 2010<br>2011     | 296,125.6<br>328.165.6 | 47,126.3<br>53,126.1   | 15,796.6<br>25,578.5    | 1,332.3<br>1.171.1            | 29,997.4<br>26,376.5 | 70,197.8<br>77,508.2 | 67,065.6<br>73,417.5 | 67,057.3<br>73,415.6 | 8.2<br>1.9   | 3,085.2<br>4,030.9    | 47.1<br>59.8   | 15.5<br>31.1                       | 78,307.7<br>94,238.2        | 45,384.4<br>41,055.6 | 40,842.7<br>36,206.6 | 61.1<br>61.0                    | 4,480.6<br>4,787.9  | 55,093.9<br>62,206.5   |
| 2011             | 328,105.0              | 64,086.5               | 23,378.3<br>32,461.9    | 1,171.1                       | 30,429.2             | 72,971.5             | 69,249.1             | 69,247.0             | 2.1          | 3,661.2               | 61.2           | 359.5                              | 94,238.2<br>112,969.7       | 48,899.5             | 41,182.0             | 61.0                            | 7,656.4             | 78,836.8               |
| 2013             | 413,604.7              | 61,845.1               | 23,628.5                | 1,967.9                       | 36,248.7             | 82,027.1             | 79,432.9             | 79,431.6             | 1.4          | 2,587.5               | 6.7            | 835.9                              | 128,286.9                   | 53,681.6             | 47,056.5             | 61.0                            | 6,564.0             | 86,928.1               |
| 2014             | 421,804.0              | 73,838.0               | 30,211.4                | 2,958.4                       | 40,668.3             | 63,426.8             | 61,027.5             | 61,007.3             | 20.2         | 2,398.8               | 0.5            | 1,406.2                            | 137,735.9                   | 53,376.3             | 46,968.7             | 61.0                            | 6,346.6             | 92,020.8               |
| 2015             |                        |                        |                         |                               |                      |                      |                      |                      |              |                       |                |                                    |                             |                      |                      |                                 |                     |                        |
| Mar              | 426,224.7              | 82,935.0               | 40,284.6                | 2,459.5                       | 40,191.0             | 62,039.4             | 59,920.0             | 59,919.5             | 0.5          | 2,119.0               | 0.4            | 1,370.5                            | 134,677.0                   | 52,714.5             | 46,901.7             | 61.0                            | 5,751.8             | 92,488.3               |
| Jun              | 437,161.2              | 79,365.7               | 35,673.9                | 2,414.8                       | 41,277.0             | 60,291.7             | 58,463.7             | 58,461.5             | 2.2          | 1,827.6               | 0.3            | 1,443.1                            | 135,218.6                   | 66,558.1             | 60,697.1             | 61.0                            | 5,799.9             | 94,284.1               |
| Sep              | 433,831.1              | 69,841.3               | 28,003.9                | 2,476.5                       | 39,361.0             | 62,802.9             | 60,963.1             | 60,961.3             | 1.8          | 1,837.0               | 2.8            | 1,719.7                            | 136,017.4                   | 68,341.5             | 62,633.0             | 61.0                            | 5,647.5             | 95,108.3               |
| Dec              | 442,903.2              | 73,750.5               | 29,365.7                | 2,728.5                       | 41,656.4             | 65,702.2             | 63,704.0             | 63,704.0             | 0.0          | 1,953.9               | 44.3           | 1,504.1                            | 142,561.5                   | 61,507.9             | 53,606.8             | 61.0                            | 7,840.1             | 97,876.9               |
| 2016             |                        |                        |                         |                               |                      |                      |                      |                      |              |                       |                |                                    |                             |                      |                      |                                 |                     |                        |
| Mar              | 455,249.7              | 77,882.0               | 34,480.4                | 3,133.7                       | 40,267.9             | 67,246.3             | 65,334.5             | 65,334.4             | 0.1          | 1,910.8               | 1.1            | 812.5                              | 139,363.9                   | 70,378.7             | 63,923.5             | 61.0                            | 6,394.2             | 99,566.1               |
| Jun              | 455,469.7              | 78,649.2               | 32,678.4                | 2,760.6                       | 43,210.2             | 68,379.0             | 66,404.9             | 66,404.8             | 0.2          | 1,878.1               | 96.0           | 800.3                              | 139,767.7                   | 67,941.3             | 62,365.0             | 60.8                            | 5,515.4             | 99,932.1               |
| Sep<br>Dec       | 467,018.0<br>467,298.4 | 80,192.4<br>73,398.8   | 29,278.8<br>19,552.3    | 2,880.9<br>2,685.2            | 48,032.7<br>51,161.2 | 68,258.8<br>68,107.7 | 66,193.1<br>66,172.8 | 66,191.6<br>66,172.0 | 1.4<br>0.7   | 1,908.2<br>1,773.7    | 157.5<br>161.3 | 998.6<br>1,252.7                   | 140,830.5<br>144,280.9      | 73,945.7<br>75,238.0 | 68,415.8<br>66,824.4 | 60.8<br>60.8                    | 5,469.1<br>8,352.8  | 102,792.0<br>105,020.3 |
| Dec              | 407,290.4              | 73,390.0               | 19,552.5                | 2,000.2                       | 51,101.2             | 00,107.7             | 00,172.0             | 00,172.0             | 0.7          | 1,773.7               | 101.3          | 1,202.7                            | 144,200.9                   | 75,236.0             | 00,024.4             | 00.0                            | 0,302.0             | 105,020.3              |
| 2017             | 1                      |                        |                         |                               | 1                    |                      |                      |                      |              |                       |                |                                    |                             |                      |                      | -                               |                     |                        |
| Mar              | 462,017.9              | 68,770.6               | 14,954.9                | 1,991.2                       | 51,824.6             | 65,197.9             | 63,355.0             | 63,354.0             | 1.0          | 1,795.4               | 47.5           | 800.8                              | 139,840.4                   | 81,036.5             | 74,427.3             | 60.8                            | 6,548.4             | 106,371.7              |
| Jun              | 455,838.9<br>460,256.7 | 76,726.1<br>75,961.7   | 25,221.0<br>22,931.3    | 1,318.8<br>2,006.9            | 50,186.2<br>51,023.5 | 64,407.4<br>63,929.2 | 62,602.8<br>62,514.5 | 62,601.9<br>62,513.5 | 0.9<br>1.0   | 1,691.9<br>1,302.4    | 112.7<br>112.2 | 854.9<br>737.6                     | 140,528.0<br>141,032.2      | 66,727.8<br>71,892.6 | 60,644.2<br>65,724.1 | 60.8<br>60.8                    | 6,022.8<br>6,107.6  | 106,594.9<br>106,703.5 |
| Sep<br>Dec       | 400,256.7<br>471,128.6 | 78,573.5               | 22,931.3<br>19,446.9    | 2,006.9                       | 57,364.2             | 66,475.8             | 63,070.8             | 63,067.0             | 3.8          | 3,291.0               | 112.2          | 959.5                              | 141,032.2                   | 70,923.1             | 62,034.0             | 60.8                            | 8,828.3             | 108,166.6              |
| •                |                        |                        |                         |                               |                      |                      |                      |                      |              |                       |                |                                    |                             |                      |                      |                                 |                     |                        |
| 2018             | 479,023.2              | 84,667.3               | 25,425.6                | 1,887.9                       | 57,353.8             | 65,037.9             | 62,971.5             | 62,971.0             | 0.5          | 2,028.4               | 00.0           | 707.4                              | 140,302.7                   | 79,221.9             | 71,713.5             | 00.0                            | 7 4 4 7 0           | 400.005.0              |
| Jan<br>Feb       | 479,023.2 481,390.1    | 84,420.1               | 25,425.6                | 1,859.7                       | 57,353.8<br>57,336.8 | 63,780.2             | 62,971.5             | 62,971.0             | 0.5<br>17.6  | 2,028.4               | 38.0<br>59.5   | 797.4<br>814.7                     | 140,302.7                   | 81,132.7             | 73,429.6             | 60.8<br>60.8                    | 7,447.6<br>7,642.3  | 108,995.9<br>110,075.2 |
| Mar              | 478,720.6              | 87,253.6               | 27,915.0                | 1,843.7                       | 57,495.0             | 64,875.2             | 63,791.2             | 63,784.0             | 7.2          | 997.0                 | 87.0           | 722.2                              | 140,995.6                   | 74,153.3             | 67,003.9             | 60.8                            | 7,088.6             | 110,720.6              |
| Apr              | 486,754.0              | 87,272.9               | 26,735.2                | 2,545.1                       | 57,992.6             | 63,571.1             | 62,249.6             | 62,183.9             | 65.7         | 1,243.8               | 77.7           | 760.4                              | 141,315.1                   | 84,465.3             | 77,599.4             | 60.8                            | 6,805.1             | 109,369.2              |
| May              | 498,061.6              | 83,616.2               | 24,140.5                | 2,479.6                       | 56,996.1             | 73,907.4             | 72,462.0             | 72,413.6             | 48.4         | 1,364.9               | 80.5           | 816.5                              | 143,681.4                   | 84,608.6             | 76,896.9             | 60.8                            | 7,650.8             | 111,431.6              |
| Jun              | 494,566.8              | 81,542.0               | 21,827.7                | 2,777.7                       | 56,936.6             | 71,342.3             | 69,897.1             | 69,832.1             | 65.1         | 1,342.7               | 102.5          | 784.3                              | 145,629.0                   | 83,427.1             | 77,313.8             | 60.8                            | 6,052.5             | 111,842.2              |
| Jul              | 498,683.2              | 85,496.1               | 26,406.6                | 2,569.4                       | 56,520.0             | 71,566.6             | 70,218.9             | 70,161.6             | 57.3         | 1,236.8               | 110.9          | 937.3                              | 142,482.6                   | 87,029.5             | 79,993.3             | 60.8                            | 6,975.3             | 111,171.1              |
| Aug              | 498,938.1              | 82,837.8               | 23,901.2                | 2,489.2                       | 56,447.4             | 71,354.4             | 69,995.2             | 69,948.5             | 46.6         | 1,239.4               | 119.8          | 913.9                              | 143,726.3                   | 88,563.4             | 81,400.3             | 60.8                            | 7,102.3             | 111,542.3              |
| Sep<br>Oct       | 497,106.4<br>496,787.8 | 79,310.0<br>80,068.1   | 22,869.5<br>22,336.5    | 2,480.5<br>2,556.1            | 53,960.1<br>55,175.5 | 72,229.3<br>72,353.7 | 70,959.6<br>71,120.3 | 70,955.7<br>71,090.9 | 3.8<br>29.4  | 1,158.0<br>1,155.6    | 111.7<br>77.9  | 889.4<br>745.9                     | 146,641.3<br>149,563.4      | 87,307.9<br>83,264.7 | 80,601.4<br>75,960.1 | 60.8<br>60.8                    | 6,645.7<br>7,243.8  | 110,728.6<br>110,792.0 |
| Nov              | 490,787.8<br>503,708.6 | 80,008.1               | 22,330.5                | 2,607.4                       | 55,330.9             | 72,263.3             | 71,034.6             | 70,969.3             | 65.3         | 1,135.0               | 108.7          | 745.9                              | 150,060.5                   | 85,239.8             | 78,382.5             | 60.8                            | 6,796.5             | 114,652.4              |
| Dec              | 503,427.3              | 80,338.8               | 21,455.5                | 2,722.0                       | 56,161.3             | 72,314.0             | 71,059.2             | 71,052.3             | 6.9          | 1,124.4               | 130.5          | 847.9                              | 151,516.7                   | 83,093.9             | 73,320.1             | 60.8                            | 9,713.0             | 115,316.0              |
| 2019             |                        |                        |                         |                               |                      |                      |                      |                      |              |                       |                |                                    |                             |                      |                      |                                 |                     |                        |
| Jan              | 504,911.9              | 78,525.5               | 20,383.1                | 2,724.4                       | 55,418.0             | 73,149.8             | 72,226.4             | 72,184.8             | 41.6         | 923.4                 | -              | 963.5                              | 148,417.8                   | 89,719.5             | 82,587.9             | 60.8                            | 7,070.8             | 114,135.8              |
| Feb              | 505,204.0              | 79,198.3               | 21,523.7                | 2,657.2                       | 55,017.5             | 76,848.7             | 76,011.1             | 75,969.3             | 41.8         | 837.5                 | -              | 925.9                              | 147,011.4                   | 86,953.9             | 78,695.2             | 60.8                            | 8,197.9             | 114,265.7              |
| Mar              | 505,537.3              | 82,994.0               | 26,698.8                | 2,672.1                       | 53,623.1             | 76,999.3             | 76,029.4             | 76,027.0             | 2.5          | 969.8                 | -              | 1,000.2                            | 149,437.9                   | 81,099.3             | 73,788.0             | 60.8                            | 7,250.5             | 114,006.6              |
| Apr              | 512,515.1              | 85,521.3               | 29,367.4                | 2,876.8                       | 53,277.2             | 76,481.1             | 75,601.6             | 75,537.7             | 63.9         | 879.5                 | -              | 1,100.6                            | 150,523.9                   | 85,036.7             | 76,761.2             | 60.8                            | 8,214.7             | 113,851.4              |
| May<br>Jun       | 513,577.2<br>515,793.7 | 85,501.7<br>87,694.9   | 26,197.7<br>30,593.2    | 2,757.9<br>3,139.3            | 56,546.1<br>53,962.4 | 74,769.3<br>74,932.8 | 73,802.2<br>73,944.8 | 73,735.8<br>73,849.8 | 66.4<br>95.1 | 967.2<br>988.0        | -              | 1,104.6<br>1,085.6                 | 151,967.1<br>154,047.3      | 83,031.4<br>82,095.1 | 75,816.6<br>74,869.4 | 60.8<br>60.8                    | 7,154.1<br>7,164.8  | 117,203.0<br>115,937.9 |
| Jul              | 518,623.9              | 85,350.2               | 30,509.2                | 3,131.5                       | 51,709.5             | 73,165.0             | 72,144.3             | 72,058.1             | 86.2         | 1,020.7               | -              | 1,035.0                            | 151,853.2                   | 91,731.3             | 83,796.1             | 60.8                            | 7,874.4             | 115,489.2              |
| Aug              | 524,622.1              | 86,502.9               | 28,990.4                | 3,521.4                       | 53,991.2             | 75,216.3             | 74,211.8             | 74,150.5             | 61.3         | 1,000.6               | 3.9            | 1,033.1                            | 154,716.5                   | 91,244.5             | 83,827.2             | 60.8                            | 7,356.5             | 115,908.6              |
| Sep<br>Oct       | 532,815.2<br>540,947.7 | 89,260.4<br>92,694.0   | 34,086.2<br>36,076.3    | 4,735.5<br>4,531.7            | 50,438.8<br>52,086.1 | 75,182.3<br>75,119.8 | 74,071.3<br>74,125.9 | 73,995.6<br>74,049.0 | 75.7<br>77.0 | 1,110.9<br>989.5      | 0.1<br>4.4     | 1,218.5<br>1,185.7                 | 155,913.2<br>158,856.0      | 95,207.0<br>95,927.8 | 87,778.5<br>88,915.3 | 60.8<br>60.8                    | 7,367.7<br>6,951.7  | 116,033.9<br>117,164.4 |
| Nov              | 567,457.0              | 94,279.2               | 37,535.0                | 4,510.7                       | 52,233.5             | 74,222.7             | 73,227.1             | 73,161.1             | 66.0         | 990.9                 | 4.7            | 1,014.8                            | 164,146.6                   | 92,451.7             | 84,835.6             | 60.8                            | 7,555.3             | 141,342.0              |
| Dec              | 559,179.4              | 94,084.3               | 36,519.7                | 3,747.2                       | 53,817.5             | 74,224.2             | 73,213.0             | 73,165.1             | 47.9         | 992.7                 | 18.5           | 1,011.1                            | 165,935.9                   | 90,675.8             | 78,902.6             | 60.8                            | 11,712.4            | 133,248.0              |
| 2020             |                        |                        |                         |                               |                      |                      |                      |                      |              |                       |                |                                    |                             |                      | -                    |                                 |                     |                        |
| Jan              | 571,247.0              | 98,641.6               | 41,027.0                | 3,677.0                       | 53,937.6             | 75,462.7             | 74,494.9             | 74,400.0             | 94.9         | 967.8                 | 0.0            | 1,043.1                            | 164,541.7                   | 99,169.1             | 90,811.9             | 60.8                            | 8,296.4             | 132,388.7              |
| Feb<br>Mar       | 580,776.0<br>576,674.2 | 107,474.9<br>103,023.9 | 49,511.0<br>41,420.6    | 3,624.1<br>3,862.2            | 54,339.8<br>57,741.1 | 75,648.3<br>76,005.2 | 74,002.4<br>74,793.0 | 73,939.3<br>74,746.9 | 63.1<br>46.1 | 1,645.8<br>1,211.5    | - 0.7          | 1,036.5<br>1,098.6                 | 166,680.8<br>169,819.0      | 98,306.7<br>94,008.8 | 89,746.8<br>82,994.4 | 60.8<br>60.8                    | 8,499.2<br>10,953.6 | 131,628.7<br>132,718.6 |
| Apr              | 576,674.2 585,481.9    | 105,023.9              | 41,420.6<br>44,916.8    | 3,822.6                       | 57,741.1             | 75,835.5             | 74,793.0             | 74,746.9             | -+0.1        | 971.9                 | 11.9           | 1,169.4                            | 171,859.4                   | 94,008.8<br>96,274.8 | 86,410.5             | 60.8                            | 9,803.6             | 132,718.6              |
|                  |                        | 114,051.4              | 54,309.1                | 3,593.9                       | 56,148.4             | 74,388.9             | 73,412.8             | 73,412.8             |              | 975.2                 | 0.9            | 1,100.4                            | 167,866.1                   | 99,923.8             | 90,674.0             | 60.8                            | 9,189.0             | 136,993.6              |