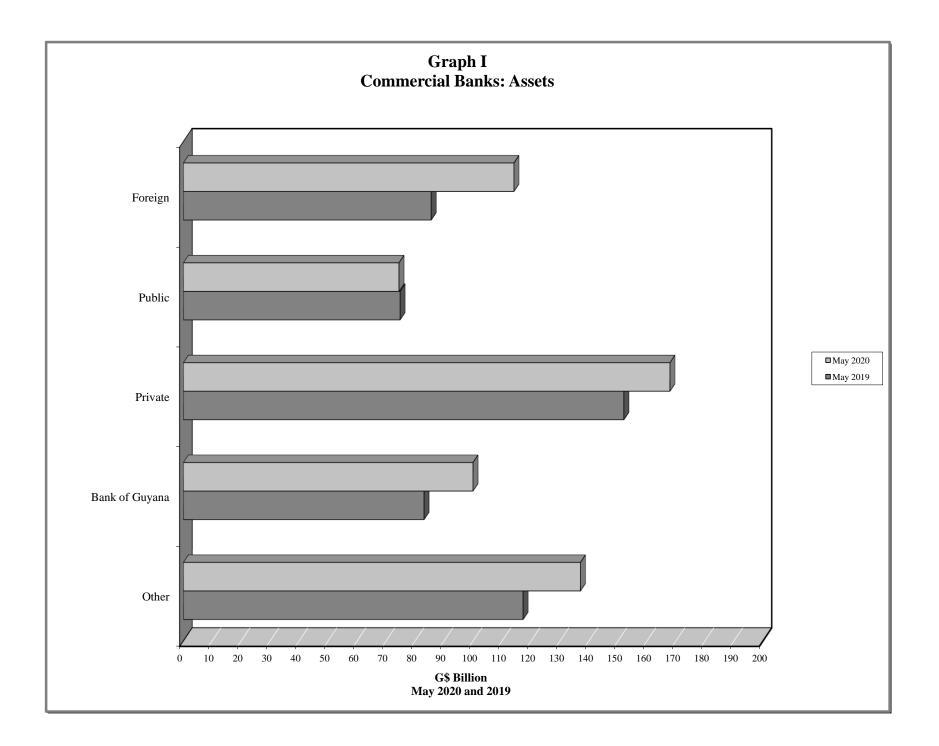

#### COMMERCIAL BANKS: ASSETS (G\$ MILLION)

|                  |                        |                        |                         |                               |                      |                      |                      | Public S             |              |                       |                |                                    | Driv Soot                   |                      | Dank or              | Guyana                          |                     |                        |
|------------------|------------------------|------------------------|-------------------------|-------------------------------|----------------------|----------------------|----------------------|----------------------|--------------|-----------------------|----------------|------------------------------------|-----------------------------|----------------------|----------------------|---------------------------------|---------------------|------------------------|
|                  |                        |                        | Bal. due                | n Sector                      |                      | 1                    | Centra               | al Governme          |              |                       |                | Non-Bank                           | Priv. Sect.<br>Loans &      |                      | Bank of              | Cuyunu                          |                     | i.                     |
| End of<br>Period | Total<br>Assets        | Total                  | from<br>Banks<br>Abroad | Loans to<br>Non-<br>Residents | Other                | Total                | Total                | Securities           |              | Public<br>Enterprises | Other          | Financial<br>Institutions<br>Loans | Advances<br>&<br>Securities | Total                | Deposits             | External<br>Payment<br>Deposits | Currency            | Other                  |
|                  |                        |                        |                         |                               |                      |                      |                      |                      |              |                       |                |                                    |                             |                      |                      |                                 |                     |                        |
| 2010<br>2011     | 296,125.6<br>328.165.6 | 47,126.3<br>53,126.1   | 15,796.6<br>25,578.5    | 1,332.3<br>1.171.1            | 29,997.4<br>26,376.5 | 70,197.8<br>77,508.2 | 67,065.6<br>73,417.5 | 67,057.3<br>73,415.6 | 8.2<br>1.9   | 3,085.2<br>4,030.9    | 47.1<br>59.8   | 15.5<br>31.1                       | 78,307.7<br>94,238.2        | 45,384.4<br>41,055.6 | 40,842.7<br>36,206.6 | 61.1<br>61.0                    | 4,480.6<br>4,787.9  | 55,093.9<br>62,206.5   |
| 2011             | 328,105.0              | 64,086.5               | 23,378.3<br>32,461.9    | 1,171.1                       | 30,429.2             | 72,971.5             | 69,249.1             | 69,247.0             | 2.1          | 3,661.2               | 61.2           | 359.5                              | 94,238.2<br>112,969.7       | 48,899.5             | 41,182.0             | 61.0                            | 7,656.4             | 78,836.8               |
| 2013             | 413,604.7              | 61,845.1               | 23,628.5                | 1,967.9                       | 36,248.7             | 82,027.1             | 79,432.9             | 79,431.6             | 1.4          | 2,587.5               | 6.7            | 835.9                              | 128,286.9                   | 53,681.6             | 47,056.5             | 61.0                            | 6,564.0             | 86,928.1               |
| 2014             | 421,804.0              | 73,838.0               | 30,211.4                | 2,958.4                       | 40,668.3             | 63,426.8             | 61,027.5             | 61,007.3             | 20.2         | 2,398.8               | 0.5            | 1,406.2                            | 137,735.9                   | 53,376.3             | 46,968.7             | 61.0                            | 6,346.6             | 92,020.8               |
| 2015             |                        |                        |                         |                               |                      |                      |                      |                      |              |                       |                |                                    |                             |                      |                      |                                 |                     |                        |
| Mar              | 426,224.7              | 82,935.0               | 40,284.6                | 2,459.5                       | 40,191.0             | 62,039.4             | 59,920.0             | 59,919.5             | 0.5          | 2,119.0               | 0.4            | 1,370.5                            | 134,677.0                   | 52,714.5             | 46,901.7             | 61.0                            | 5,751.8             | 92,488.3               |
| Jun              | 437,161.2              | 79,365.7               | 35,673.9                | 2,414.8                       | 41,277.0             | 60,291.7             | 58,463.7             | 58,461.5             | 2.2          | 1,827.6               | 0.3            | 1,443.1                            | 135,218.6                   | 66,558.1             | 60,697.1             | 61.0                            | 5,799.9             | 94,284.1               |
| Sep              | 433,831.1              | 69,841.3               | 28,003.9                | 2,476.5                       | 39,361.0             | 62,802.9             | 60,963.1             | 60,961.3             | 1.8          | 1,837.0               | 2.8            | 1,719.7                            | 136,017.4                   | 68,341.5             | 62,633.0             | 61.0                            | 5,647.5             | 95,108.3               |
| Dec              | 442,903.2              | 73,750.5               | 29,365.7                | 2,728.5                       | 41,656.4             | 65,702.2             | 63,704.0             | 63,704.0             | 0.0          | 1,953.9               | 44.3           | 1,504.1                            | 142,561.5                   | 61,507.9             | 53,606.8             | 61.0                            | 7,840.1             | 97,876.9               |
| 2016             |                        |                        |                         |                               |                      |                      |                      |                      |              |                       |                |                                    |                             |                      |                      |                                 |                     |                        |
| Mar              | 455,249.7              | 77,882.0               | 34,480.4                | 3,133.7                       | 40,267.9             | 67,246.3             | 65,334.5             | 65,334.4             | 0.1          | 1,910.8               | 1.1            | 812.5                              | 139,363.9                   | 70,378.7             | 63,923.5             | 61.0                            | 6,394.2             | 99,566.1               |
| Jun              | 455,469.7              | 78,649.2               | 32,678.4                | 2,760.6                       | 43,210.2             | 68,379.0             | 66,404.9             | 66,404.8             | 0.2          | 1,878.1               | 96.0           | 800.3                              | 139,767.7                   | 67,941.3             | 62,365.0             | 60.8                            | 5,515.4             | 99,932.1               |
| Sep<br>Dec       | 467,018.0<br>467,298.4 | 80,192.4<br>73,398.8   | 29,278.8<br>19,552.3    | 2,880.9<br>2,685.2            | 48,032.7<br>51,161.2 | 68,258.8<br>68,107.7 | 66,193.1<br>66,172.8 | 66,191.6<br>66,172.0 | 1.4<br>0.7   | 1,908.2<br>1,773.7    | 157.5<br>161.3 | 998.6<br>1,252.7                   | 140,830.5<br>144,280.9      | 73,945.7<br>75,238.0 | 68,415.8<br>66,824.4 | 60.8<br>60.8                    | 5,469.1<br>8,352.8  | 102,792.0<br>105,020.3 |
| Dec              | 407,290.4              | 73,390.0               | 19,552.5                | 2,000.2                       | 51,101.2             | 00,107.7             | 00,172.0             | 00,172.0             | 0.7          | 1,773.7               | 101.3          | 1,202.7                            | 144,200.9                   | 75,236.0             | 00,024.4             | 00.0                            | 0,302.0             | 105,020.3              |
| 2017             | 1                      |                        |                         |                               | 1                    |                      |                      |                      |              |                       |                |                                    |                             |                      |                      | -                               |                     |                        |
| Mar              | 462,017.9              | 68,770.6               | 14,954.9                | 1,991.2                       | 51,824.6             | 65,197.9             | 63,355.0             | 63,354.0             | 1.0          | 1,795.4               | 47.5           | 800.8                              | 139,840.4                   | 81,036.5             | 74,427.3             | 60.8                            | 6,548.4             | 106,371.7              |
| Jun              | 455,838.9<br>460,256.7 | 76,726.1<br>75,961.7   | 25,221.0<br>22,931.3    | 1,318.8<br>2,006.9            | 50,186.2<br>51,023.5 | 64,407.4<br>63,929.2 | 62,602.8<br>62,514.5 | 62,601.9<br>62,513.5 | 0.9<br>1.0   | 1,691.9<br>1,302.4    | 112.7<br>112.2 | 854.9<br>737.6                     | 140,528.0<br>141,032.2      | 66,727.8<br>71,892.6 | 60,644.2<br>65,724.1 | 60.8<br>60.8                    | 6,022.8<br>6,107.6  | 106,594.9<br>106,703.5 |
| Sep<br>Dec       | 400,256.7<br>471,128.6 | 78,573.5               | 22,931.3<br>19,446.9    | 2,006.9                       | 57,364.2             | 66,475.8             | 63,070.8             | 63,067.0             | 3.8          | 3,291.0               | 112.2          | 959.5                              | 141,032.2                   | 70,923.1             | 62,034.0             | 60.8                            | 8,828.3             | 108,166.6              |
| •                |                        |                        |                         |                               |                      |                      |                      |                      |              |                       |                |                                    |                             |                      |                      |                                 |                     |                        |
| 2018             | 479,023.2              | 84,667.3               | 25,425.6                | 1,887.9                       | 57,353.8             | 65,037.9             | 62,971.5             | 62,971.0             | 0.5          | 2,028.4               | 00.0           | 707.4                              | 140,302.7                   | 79,221.9             | 71,713.5             | 00.0                            | 7 4 4 7 0           | 400.005.0              |
| Jan<br>Feb       | 479,023.2 481,390.1    | 84,420.1               | 25,425.6                | 1,859.7                       | 57,353.8<br>57,336.8 | 63,780.2             | 62,971.5             | 62,971.0             | 0.5<br>17.6  | 2,028.4               | 38.0<br>59.5   | 797.4<br>814.7                     | 140,302.7                   | 81,132.7             | 73,429.6             | 60.8<br>60.8                    | 7,447.6<br>7,642.3  | 108,995.9<br>110,075.2 |
| Mar              | 478,720.6              | 87,253.6               | 27,915.0                | 1,843.7                       | 57,495.0             | 64,875.2             | 63,791.2             | 63,784.0             | 7.2          | 997.0                 | 87.0           | 722.2                              | 140,995.6                   | 74,153.3             | 67,003.9             | 60.8                            | 7,088.6             | 110,720.6              |
| Apr              | 486,754.0              | 87,272.9               | 26,735.2                | 2,545.1                       | 57,992.6             | 63,571.1             | 62,249.6             | 62,183.9             | 65.7         | 1,243.8               | 77.7           | 760.4                              | 141,315.1                   | 84,465.3             | 77,599.4             | 60.8                            | 6,805.1             | 109,369.2              |
| May              | 498,061.6              | 83,616.2               | 24,140.5                | 2,479.6                       | 56,996.1             | 73,907.4             | 72,462.0             | 72,413.6             | 48.4         | 1,364.9               | 80.5           | 816.5                              | 143,681.4                   | 84,608.6             | 76,896.9             | 60.8                            | 7,650.8             | 111,431.6              |
| Jun              | 494,566.8              | 81,542.0               | 21,827.7                | 2,777.7                       | 56,936.6             | 71,342.3             | 69,897.1             | 69,832.1             | 65.1         | 1,342.7               | 102.5          | 784.3                              | 145,629.0                   | 83,427.1             | 77,313.8             | 60.8                            | 6,052.5             | 111,842.2              |
| Jul              | 498,683.2              | 85,496.1               | 26,406.6                | 2,569.4                       | 56,520.0             | 71,566.6             | 70,218.9             | 70,161.6             | 57.3         | 1,236.8               | 110.9          | 937.3                              | 142,482.6                   | 87,029.5             | 79,993.3             | 60.8                            | 6,975.3             | 111,171.1              |
| Aug              | 498,938.1              | 82,837.8               | 23,901.2                | 2,489.2                       | 56,447.4             | 71,354.4             | 69,995.2             | 69,948.5             | 46.6         | 1,239.4               | 119.8          | 913.9                              | 143,726.3                   | 88,563.4             | 81,400.3             | 60.8                            | 7,102.3             | 111,542.3              |
| Sep<br>Oct       | 497,106.4<br>496,787.8 | 79,310.0<br>80,068.1   | 22,869.5<br>22,336.5    | 2,480.5<br>2,556.1            | 53,960.1<br>55,175.5 | 72,229.3<br>72,353.7 | 70,959.6<br>71,120.3 | 70,955.7<br>71,090.9 | 3.8<br>29.4  | 1,158.0<br>1,155.6    | 111.7<br>77.9  | 889.4<br>745.9                     | 146,641.3<br>149,563.4      | 87,307.9<br>83,264.7 | 80,601.4<br>75,960.1 | 60.8<br>60.8                    | 6,645.7<br>7,243.8  | 110,728.6<br>110,792.0 |
| Nov              | 490,787.8<br>503,708.6 | 80,008.1               | 22,330.5                | 2,607.4                       | 55,330.9             | 72,263.3             | 71,034.6             | 70,969.3             | 65.3         | 1,135.0               | 108.7          | 745.9                              | 150,060.5                   | 85,239.8             | 78,382.5             | 60.8                            | 6,796.5             | 114,652.4              |
| Dec              | 503,427.3              | 80,338.8               | 21,455.5                | 2,722.0                       | 56,161.3             | 72,314.0             | 71,059.2             | 71,052.3             | 6.9          | 1,124.4               | 130.5          | 847.9                              | 151,516.7                   | 83,093.9             | 73,320.1             | 60.8                            | 9,713.0             | 115,316.0              |
| 2019             |                        |                        |                         |                               |                      |                      |                      |                      |              |                       |                |                                    |                             |                      |                      |                                 |                     |                        |
| Jan              | 504,911.9              | 78,525.5               | 20,383.1                | 2,724.4                       | 55,418.0             | 73,149.8             | 72,226.4             | 72,184.8             | 41.6         | 923.4                 | -              | 963.5                              | 148,417.8                   | 89,719.5             | 82,587.9             | 60.8                            | 7,070.8             | 114,135.8              |
| Feb              | 505,204.0              | 79,198.3               | 21,523.7                | 2,657.2                       | 55,017.5             | 76,848.7             | 76,011.1             | 75,969.3             | 41.8         | 837.5                 | -              | 925.9                              | 147,011.4                   | 86,953.9             | 78,695.2             | 60.8                            | 8,197.9             | 114,265.7              |
| Mar              | 505,537.3              | 82,994.0               | 26,698.8                | 2,672.1                       | 53,623.1             | 76,999.3             | 76,029.4             | 76,027.0             | 2.5          | 969.8                 | -              | 1,000.2                            | 149,437.9                   | 81,099.3             | 73,788.0             | 60.8                            | 7,250.5             | 114,006.6              |
| Apr              | 512,515.1              | 85,521.3               | 29,367.4                | 2,876.8                       | 53,277.2             | 76,481.1             | 75,601.6             | 75,537.7             | 63.9         | 879.5                 | -              | 1,100.6                            | 150,523.9                   | 85,036.7             | 76,761.2             | 60.8                            | 8,214.7             | 113,851.4              |
| May<br>Jun       | 513,577.2<br>515,793.7 | 85,501.7<br>87,694.9   | 26,197.7<br>30,593.2    | 2,757.9<br>3,139.3            | 56,546.1<br>53,962.4 | 74,769.3<br>74,932.8 | 73,802.2<br>73,944.8 | 73,735.8<br>73,849.8 | 66.4<br>95.1 | 967.2<br>988.0        | -              | 1,104.6<br>1,085.6                 | 151,967.1<br>154,047.3      | 83,031.4<br>82,095.1 | 75,816.6<br>74,869.4 | 60.8<br>60.8                    | 7,154.1<br>7,164.8  | 117,203.0<br>115,937.9 |
| Jul              | 518,623.9              | 85,350.2               | 30,509.2                | 3,131.5                       | 51,709.5             | 73,165.0             | 72,144.3             | 72,058.1             | 86.2         | 1,020.7               | -              | 1,035.0                            | 151,853.2                   | 91,731.3             | 83,796.1             | 60.8                            | 7,874.4             | 115,489.2              |
| Aug              | 524,622.1              | 86,502.9               | 28,990.4                | 3,521.4                       | 53,991.2             | 75,216.3             | 74,211.8             | 74,150.5             | 61.3         | 1,000.6               | 3.9            | 1,033.1                            | 154,716.5                   | 91,244.5             | 83,827.2             | 60.8                            | 7,356.5             | 115,908.6              |
| Sep<br>Oct       | 532,815.2<br>540,947.7 | 89,260.4<br>92,694.0   | 34,086.2<br>36,076.3    | 4,735.5<br>4,531.7            | 50,438.8<br>52,086.1 | 75,182.3<br>75,119.8 | 74,071.3<br>74,125.9 | 73,995.6<br>74,049.0 | 75.7<br>77.0 | 1,110.9<br>989.5      | 0.1<br>4.4     | 1,218.5<br>1,185.7                 | 155,913.2<br>158,856.0      | 95,207.0<br>95,927.8 | 87,778.5<br>88,915.3 | 60.8<br>60.8                    | 7,367.7<br>6,951.7  | 116,033.9<br>117,164.4 |
| Nov              | 567,457.0              | 94,279.2               | 37,535.0                | 4,510.7                       | 52,233.5             | 74,222.7             | 73,227.1             | 73,161.1             | 66.0         | 990.9                 | 4.7            | 1,014.8                            | 164,146.6                   | 92,451.7             | 84,835.6             | 60.8                            | 7,555.3             | 141,342.0              |
| Dec              | 559,179.4              | 94,084.3               | 36,519.7                | 3,747.2                       | 53,817.5             | 74,224.2             | 73,213.0             | 73,165.1             | 47.9         | 992.7                 | 18.5           | 1,011.1                            | 165,935.9                   | 90,675.8             | 78,902.6             | 60.8                            | 11,712.4            | 133,248.0              |
| 2020             |                        |                        |                         |                               |                      |                      |                      |                      |              |                       |                |                                    |                             |                      | -                    |                                 |                     |                        |
| Jan              | 571,247.0              | 98,641.6               | 41,027.0                | 3,677.0                       | 53,937.6             | 75,462.7             | 74,494.9             | 74,400.0             | 94.9         | 967.8                 | 0.0            | 1,043.1                            | 164,541.7                   | 99,169.1             | 90,811.9             | 60.8                            | 8,296.4             | 132,388.7              |
| Feb<br>Mar       | 580,776.0<br>576,674.2 | 107,474.9<br>103,023.9 | 49,511.0<br>41,420.6    | 3,624.1<br>3,862.2            | 54,339.8<br>57,741.1 | 75,648.3<br>76,005.2 | 74,002.4<br>74,793.0 | 73,939.3<br>74,746.9 | 63.1<br>46.1 | 1,645.8<br>1,211.5    | - 0.7          | 1,036.5<br>1,098.6                 | 166,680.8<br>169,819.0      | 98,306.7<br>94,008.8 | 89,746.8<br>82,994.4 | 60.8<br>60.8                    | 8,499.2<br>10,953.6 | 131,628.7<br>132,718.6 |
| Apr              | 576,674.2 585,481.9    | 105,023.9              | 41,420.6<br>44,916.8    | 3,822.6                       | 57,741.1             | 75,835.5             | 74,793.0             | 74,746.9             | -+0.1        | 971.9                 | 11.9           | 1,169.4                            | 171,859.4                   | 94,008.8<br>96,274.8 | 86,410.5             | 60.8                            | 9,803.6             | 132,718.6              |
|                  |                        | 114,051.4              | 54,309.1                | 3,593.9                       | 56,148.4             | 74,388.9             | 73,412.8             | 73,412.8             |              | 975.2                 | 0.9            | 1,100.4                            | 167,866.1                   | 99,923.8             | 90,674.0             | 60.8                            | 9,189.0             | 136,993.6              |