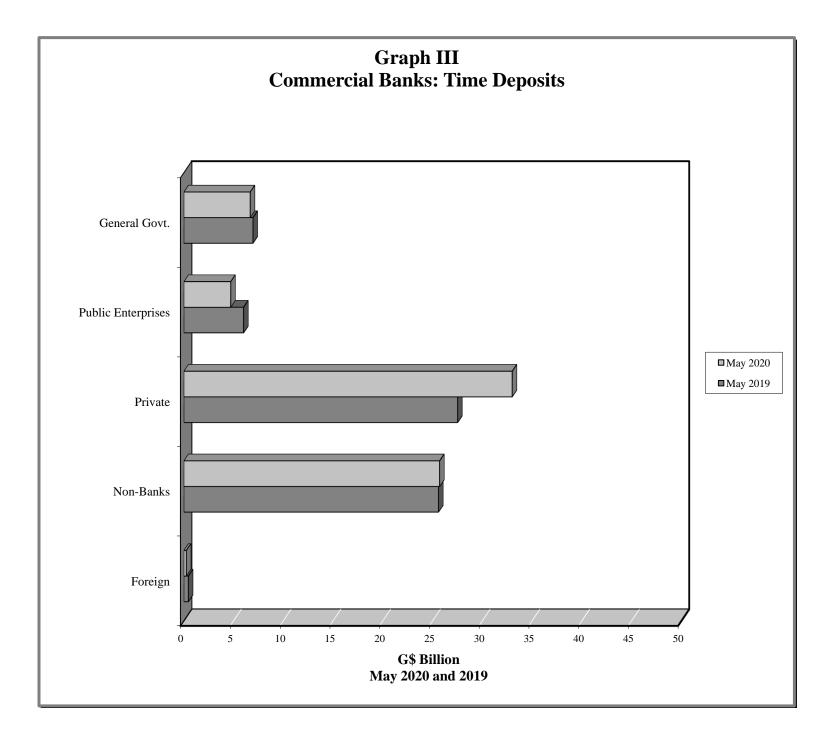

ector by Economic Activity (May 2020) |
| VIII | - | Commercial Banks: Liquid Assets (March 2011 – May 2020)                    |
| IX   | - | Commercial Banks: Reserve Requirements (March 2011 - May 2020)             |
| Х    | - | Banking System: Net Domestic Credit (March 2011 – May 2020)                |
| XI   | - | Banking System: Money and Quasi Money (March 2011 – May 2020)              |
| XII  | - | Bank Rate and Treasury Bill Rate (March 2011 – May 2020)                   |
| XIII | - | Commercial Banks: Prime and Average Lending Rates (March 2011 – May 2020)  |
| XIV  | - | Commercial Banks: Time and Savings Deposit Rates (March 2011 - May 2020)   |
| XV   | - | Market Exchange Rates (March 2011 – May 2020)                              |

GENERAL NOTES NOTES TO THE TABLES































### I. GENERAL NOTES

#### Symbols Used

- ... Indicates that data are not available;
- Indicates that the figure is zero or less than half the final digit shown or that the item does not exist;
- Used between two period (e.g. 2010-11 or July-September) to indicate the years or months covered including the beginning and the ending year or month as the case may be;
- / Used between years (e.g. 2010/11) to indicate a crop year or fiscal year.
- = Means incomplete data due probably to under-reporting or partial response by respondents.
- \* Means preliminary figures.
- \*\* Means revised figures.

In some cases, the individual items do not always sum up to the totals due to rounding.

#### Acknowledgement

The Bank of Guyana wishes to express its appreciation for the