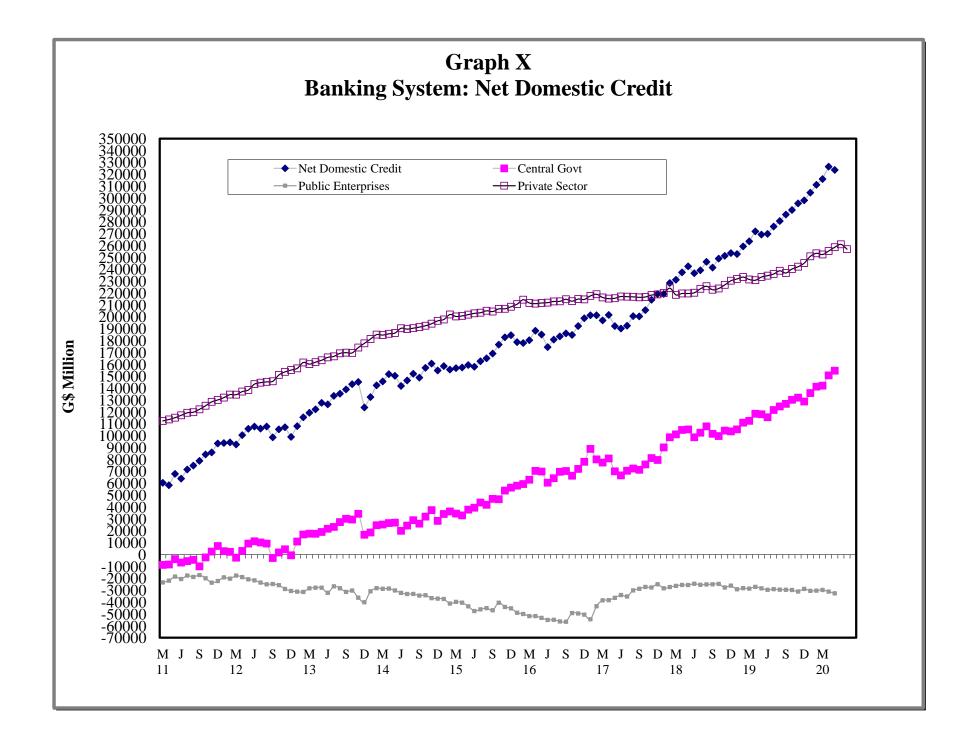

mic Activity (May 2020) |
| VIII | - | Commercial Banks: Liquid Assets (March 2011 – May 2020)                    |
| IX   | - | Commercial Banks: Reserve Requirements (March 2011 - May 2020)             |
| Х    | - | Banking System: Net Domestic Credit (March 2011 – May 2020)                |
| XI   | - | Banking System: Money and Quasi Money (March 2011 – May 2020)              |
| XII  | - | Bank Rate and Treasury Bill Rate (March 2011 – May 2020)                   |
| XIII | - | Commercial Banks: Prime and Average Lending Rates (March 2011 – May 2020)  |
| XIV  | - | Commercial Banks: Time and Savings Deposit Rates (March 2011 - May 2020)   |
| XV   | - | Market Exchange Rates (March 2011 – May 2020)                              |

GENERAL NOTES NOTES TO THE TABLES































### I. GENERAL NOTES

#### Symbols Used

- ... Indicates that data are not available;
- Indicates that the figure is zero or less than half the final digit shown or that the item does not exist;
- Used between two period (e.g. 2010-11 or July-September) to indicate the years or months covered including the beginning and the ending year or month as the case may be;
- / Used between years (e.g. 2010/11) to indicate a crop year or fiscal year.
- = Means incomplete data due probably to under-reporting or partial response by respondents.
- \* Means preliminary figures.
- \*\* Means revised figures.

In some cases, the individual items do not always sum up to the totals due to rounding.

#### Acknowledgement

The Bank of Guyana wishes to express its appreciation for the assistance re