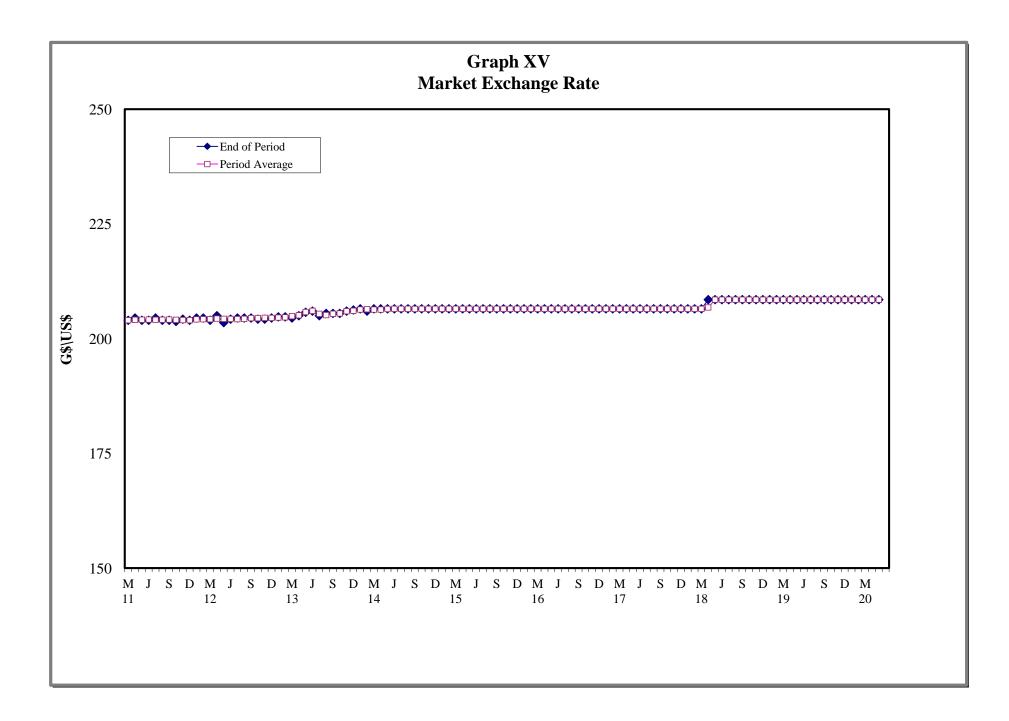

## 4. MONEY, CAPITAL MARKET RATES AND OFFICIAL EXCHANGE RATES

- 4.1 Guyana: Selected Interest Rates
- 4.2 Commercial Banks: Selected Interest Rates
- 4.3 Comparative Treasury Bill Rates and Bank Rates
- 4.4 Changes in Bank of Guyana Transaction Exchange Rate (G\$\US\$)
- 4.5 Exchange Rate (G)US
- 4.6 Monthly Average Market Exchange Rates