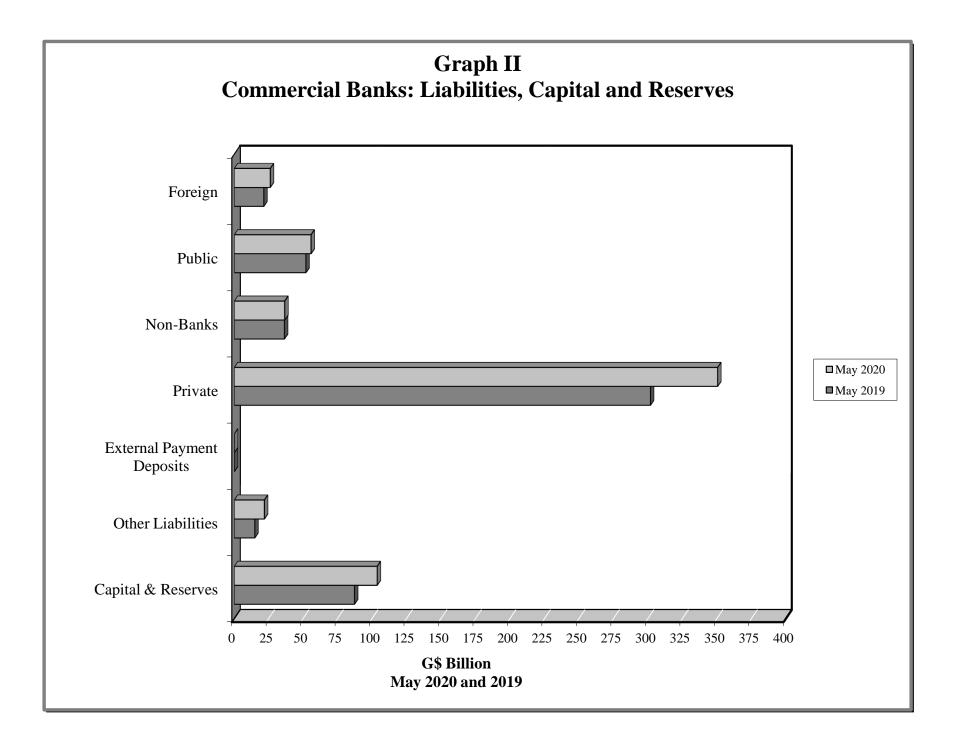

Sector by Economic Activity (May 2020) |
| VIII | - | Commercial Banks: Liquid Assets (March 2011 – May 2020)                    |
| IX   | - | Commercial Banks: Reserve Requirements (March 2011 - May 2020)             |
| Х    | - | Banking System: Net Domestic Credit (March 2011 – May 2020)                |
| XI   | - | Banking System: Money and Quasi Money (March 2011 – May 2020)              |
| XII  | - | Bank Rate and Treasury Bill Rate (March 2011 – May 2020)                   |
| XIII | - | Commercial Banks: Prime and Average Lending Rates (March 2011 – May 2020)  |
| XIV  | - | Commercial Banks: Time and Savings Deposit Rates (March 2011 - May 2020)   |
| XV   | - | Market Exchange Rates (March 2011 – May 2020)                              |

GENERAL NOTES NOTES TO THE TABLES































### I. GENERAL NOTES

#### Symbols Used

- ... Indicates that data are not available;
- Indicates that the figure is zero or less than half the final digit shown or that the item does not exist;
- Used between two period (e.g. 2010-11 or July-September) to indicate the years or months covered including the beginning and the ending year or month as the case may be;
- / Used between years (e.g. 2010/11) to indicate a crop year or fiscal year.
- = Means incomplete data due probably to under-reporting or partial response by respondents.
- \* Means preliminary figures.
- \*\* Means revised figures.

In some cases, the individual items do not always sum up to the totals due to rounding.

#### Acknowledgement

The Bank of Guyana wishes to express its appreciation for t