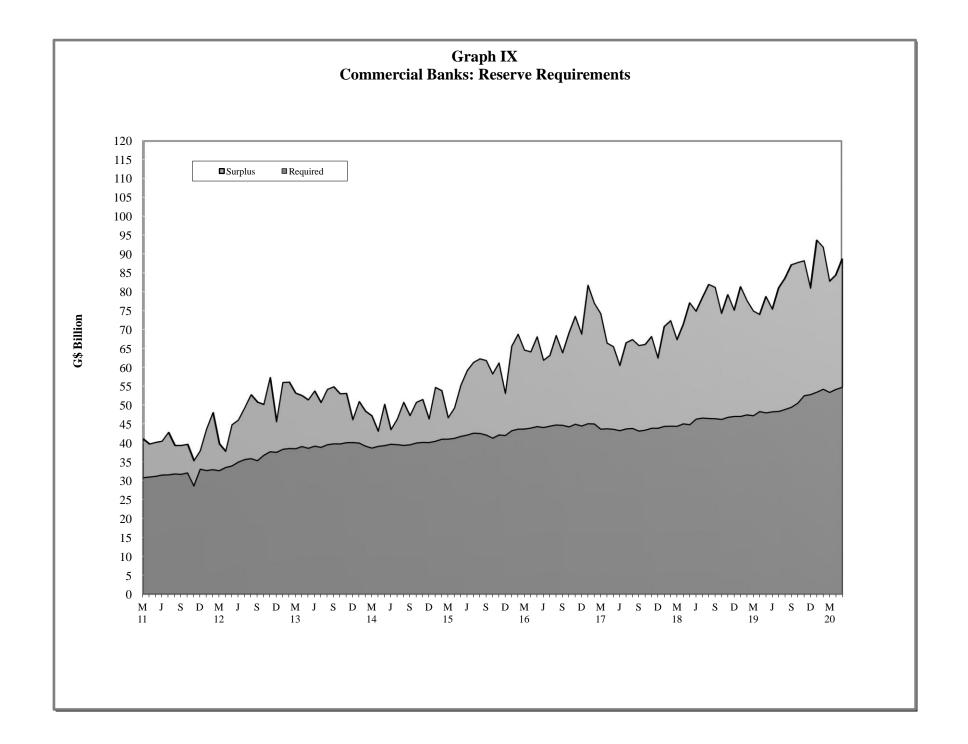

nomic Activity (May 2020) |
| VIII | - | Commercial Banks: Liquid Assets (March 2011 – May 2020)                    |
| IX   | - | Commercial Banks: Reserve Requirements (March 2011 - May 2020)             |
| Х    | - | Banking System: Net Domestic Credit (March 2011 – May 2020)                |
| XI   | - | Banking System: Money and Quasi Money (March 2011 – May 2020)              |
| XII  | - | Bank Rate and Treasury Bill Rate (March 2011 – May 2020)                   |
| XIII | - | Commercial Banks: Prime and Average Lending Rates (March 2011 – May 2020)  |
| XIV  | - | Commercial Banks: Time and Savings Deposit Rates (March 2011 - May 2020)   |
| XV   | - | Market Exchange Rates (March 2011 – May 2020)                              |

GENERAL NOTES NOTES TO THE TABLES































### I. GENERAL NOTES

#### Symbols Used

- ... Indicates that data are not available;
- Indicates that the figure is zero or less than half the final digit shown or that the item does not exist;
- Used between two period (e.g. 2010-11 or July-September) to indicate the years or months covered including the beginning and the ending year or month as the case may be;
- / Used between years (e.g. 2010/11) to indicate a crop year or fiscal year.
- = Means incomplete data due probably to under-reporting or partial response by respondents.
- \* Means preliminary figures.
- \*\* Means revised figures.

In some cases, the individual items do not always sum up to the totals due to rounding.

#### Acknowledgement

The Bank of Guyana wishes to express its appreciation for the assistance