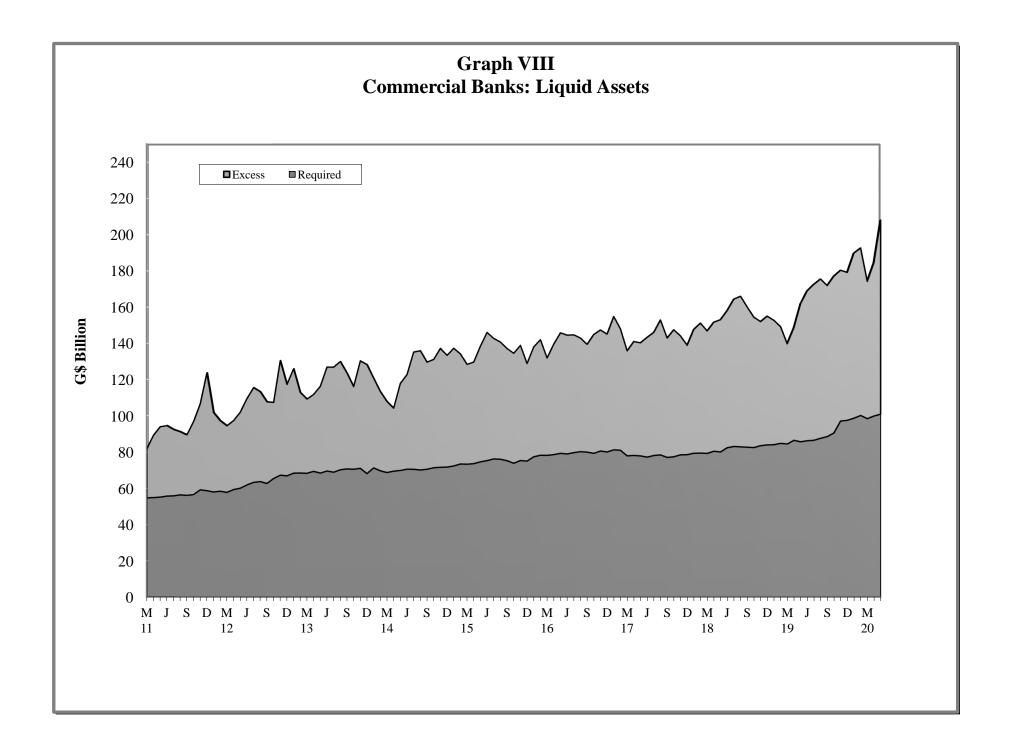

#### COMMERCIAL BANKS: ASSETS (G\$ MILLION)

|                  |                        |                        |                         |                               |                      |                      |                      | Public S             |              |                       |                |                                    | Driv Soot                   |                      | Dank or              | Guyana                          |                     |                        |
|------------------|------------------------|------------------------|-------------------------|-------------------------------|----------------------|----------------------|----------------------|----------------------|--------------|-----------------------|----------------|------------------------------------|-----------------------------|----------------------|----------------------|---------------------------------|---------------------|------------------------|
|                  |                        |                        | Bal. due                | n Sector                      |                      | 1                    | Centra               | al Governme          |              |                       |                | Non-Bank                           | Priv. Sect.<br>Loans &      |                      | Bank of              | Cuyunu                          |                     | i.                     |
| End of<br>Period | Total<br>Assets        | Total                  | from<br>Banks<br>Abroad | Loans to<br>Non-<br>Residents | Other                | Total                | Total                | Securities           |              | Public<br>Enterprises | Other          | Financial<br>Institutions<br>Loans | Advances<br>&<br>Securities | Total                | Deposits             | External<br>Payment<br>Deposits | Currency            | Other                  |
|                  |                        |                        |                         |                               |                      |                      |                      |                      |              |                       |                |                                    |                             |                      |                      |                                 |                     |                        |
| 2010<br>2011     | 296,125.6<br>328.165.6 | 47,126.3<br>53,126.1   | 15,796.6<br>25,578.5    | 1,332.3<br>1.171.1            | 29,997.4<br>26,376.5 | 70,197.8<br>77,508.2 | 67,065.6<br>73,417.5 | 67,057.3<br>73,415.6 | 8.2<br>1.9   | 3,085.2<br>4,030.9    | 47.1<br>59.8   | 15.5<br>31.1                       | 78,307.7<br>94,238.2        | 45,384.4<br>41,055.6 | 40,842.7<br>36,206.6 | 61.1<br>61.0                    | 4,480.6<br>4,787.9  | 55,093.9<br>62,206.5   |
| 2011             | 328,105.0              | 64,086.5               | 23,378.3<br>32,461.9    | 1,171.1                       | 30,429.2             | 72,971.5             | 69,249.1             | 69,247.0             | 2.1          | 3,661.2               | 61.2           | 359.5                              | 94,238.2<br>112,969.7       | 48,899.5             | 41,182.0             | 61.0                            | 7,656.4             | 78,836.8               |
| 2013             | 413,604.7              | 61,845.1               | 23,628.5                | 1,967.9                       | 36,248.7             | 82,027.1             | 79,432.9             | 79,431.6             | 1.4          | 2,587.5               | 6.7            | 835.9                              | 128,286.9                   | 53,681.6             | 47,056.5             | 61.0                            | 6,564.0             | 86,928.1               |
| 2014             | 421,804.0              | 73,838.0               | 30,211.4                | 2,958.4                       | 40,668.3             | 63,426.8             | 61,027.5             | 61,007.3             | 20.2         | 2,398.8               | 0.5            | 1,406.2                            | 137,735.9                   | 53,376.3             | 46,968.7             | 61.0                            | 6,346.6             | 92,020.8               |
| 2015             |                        |                        |                         |                               |                      |                      |                      |                      |              |                       |                |                                    |                             |                      |                      |                                 |                     |                        |
| Mar              | 426,224.7              | 82,935.0               | 40,284.6                | 2,459.5                       | 40,191.0             | 62,039.4             | 59,920.0             | 59,919.5             | 0.5          | 2,119.0               | 0.4            | 1,370.5                            | 134,677.0                   | 52,714.5             | 46,901.7             | 61.0                            | 5,751.8             | 92,488.3               |
| Jun              | 437,161.2              | 79,365.7               | 35,673.9                | 2,414.8                       | 41,277.0             | 60,291.7             | 58,463.7             | 58,461.5             | 2.2          | 1,827.6               | 0.3            | 1,443.1                            | 135,218.6                   | 66,558.1             | 60,697.1             | 61.0                            | 5,799.9             | 94,284.1               |
| Sep              | 433,831.1              | 69,841.3               | 28,003.9                | 2,476.5                       | 39,361.0             | 62,802.9             | 60,963.1             | 60,961.3             | 1.8          | 1,837.0               | 2.8            | 1,719.7                            | 136,017.4                   | 68,341.5             | 62,633.0             | 61.0                            | 5,647.5             | 95,108.3               |
| Dec              | 442,903.2              | 73,750.5               | 29,365.7                | 2,728.5                       | 41,656.4             | 65,702.2             | 63,704.0             | 63,704.0             | 0.0          | 1,953.9               | 44.3           | 1,504.1                            | 142,561.5                   | 61,507.9             | 53,606.8             | 61.0                            | 7,840.1             | 97,876.9               |
| 2016             |                        |                        |                         |                               |                      |                      |                      |                      |              |                       |                |                                    |                             |                      |                      |                                 |                     |                        |
| Mar              | 455,249.7              | 77,882.0               | 34,480.4                | 3,133.7                       | 40,267.9             | 67,246.3             | 65,334.5             | 65,334.4             | 0.1          | 1,910.8               | 1.1            | 812.5                              | 139,363.9                   | 70,378.7             | 63,923.5             | 61.0                            | 6,394.2             | 99,566.1               |
| Jun              | 455,469.7              | 78,649.2               | 32,678.4                | 2,760.6                       | 43,210.2             | 68,379.0             | 66,404.9             | 66,404.8             | 0.2          | 1,878.1               | 96.0           | 800.3                              | 139,767.7                   | 67,941.3             | 62,365.0             | 60.8                            | 5,515.4             | 99,932.1               |
| Sep<br>Dec       | 467,018.0<br>467,298.4 | 80,192.4<br>73,398.8   | 29,278.8<br>19,552.3    | 2,880.9<br>2,685.2            | 48,032.7<br>51,161.2 | 68,258.8<br>68,107.7 | 66,193.1<br>66,172.8 | 66,191.6<br>66,172.0 | 1.4<br>0.7   | 1,908.2<br>1,773.7    | 157.5<br>161.3 | 998.6<br>1,252.7                   | 140,830.5<br>144,280.9      | 73,945.7<br>75,238.0 | 68,415.8<br>66,824.4 | 60.8<br>60.8                    | 5,469.1<br>8,352.8  | 102,792.0<br>105,020.3 |
| Dec              | 407,290.4              | 73,390.0               | 19,552.5                | 2,000.2                       | 51,101.2             | 00,107.7             | 00,172.0             | 00,172.0             | 0.7          | 1,773.7               | 101.3          | 1,202.7                            | 144,200.9                   | 75,236.0             | 00,024.4             | 00.0                            | 0,302.0             | 105,020.3              |
| 2017             | 1                      |                        |                         |                               | 1                    |                      |                      |                      |              |                       |                |                                    |                             |                      |                      | -                               |                     |                        |
| Mar              | 462,017.9              | 68,770.6               | 14,954.9                | 1,991.2                       | 51,824.6             | 65,197.9             | 63,355.0             | 63,354.0             | 1.0          | 1,795.4               | 47.5           | 800.8                              | 139,840.4                   | 81,036.5             | 74,427.3             | 60.8                            | 6,548.4             | 106,371.7              |
| Jun              | 455,838.9<br>460,256.7 | 76,726.1<br>75,961.7   | 25,221.0<br>22,931.3    | 1,318.8<br>2,006.9            | 50,186.2<br>51,023.5 | 64,407.4<br>63,929.2 | 62,602.8<br>62,514.5 | 62,601.9<br>62,513.5 | 0.9<br>1.0   | 1,691.9<br>1,302.4    | 112.7<br>112.2 | 854.9<br>737.6                     | 140,528.0<br>141,032.2      | 66,727.8<br>71,892.6 | 60,644.2<br>65,724.1 | 60.8<br>60.8                    | 6,022.8<br>6,107.6  | 106,594.9<br>106,703.5 |
| Sep<br>Dec       | 400,256.7<br>471,128.6 | 78,573.5               | 22,931.3<br>19,446.9    | 2,006.9                       | 57,364.2             | 66,475.8             | 63,070.8             | 63,067.0             | 3.8          | 3,291.0               | 112.2          | 959.5                              | 141,032.2                   | 70,923.1             | 62,034.0             | 60.8                            | 8,828.3             | 108,166.6              |
| •                |                        |                        |                         |                               |                      |                      |                      |                      |              |                       |                |                                    |                             |                      |                      |                                 |                     |                        |
| 2018             | 479,023.2              | 84,667.3               | 25,425.6                | 1,887.9                       | 57,353.8             | 65,037.9             | 62,971.5             | 62,971.0             | 0.5          | 2,028.4               | 00.0           | 707.4                              | 140,302.7                   | 79,221.9             | 71,713.5             | 00.0                            | 7 4 4 7 0           | 400.005.0              |
| Jan<br>Feb       | 479,023.2 481,390.1    | 84,420.1               | 25,425.6                | 1,859.7                       | 57,353.8<br>57,336.8 | 63,780.2             | 62,971.5             | 62,971.0             | 0.5<br>17.6  | 2,028.4               | 38.0<br>59.5   | 797.4<br>814.7                     | 140,302.7                   | 81,132.7             | 73,429.6             | 60.8<br>60.8                    | 7,447.6<br>7,642.3  | 108,995.9<br>110,075.2 |
| Mar              | 478,720.6              | 87,253.6               | 27,915.0                | 1,843.7                       | 57,495.0             | 64,875.2             | 63,791.2             | 63,784.0             | 7.2          | 997.0                 | 87.0           | 722.2                              | 140,995.6                   | 74,153.3             | 67,003.9             | 60.8                            | 7,088.6             | 110,720.6              |
| Apr              | 486,754.0              | 87,272.9               | 26,735.2                | 2,545.1                       | 57,992.6             | 63,571.1             | 62,249.6             | 62,183.9             | 65.7         | 1,243.8               | 77.7           | 760.4                              | 141,315.1                   | 84,465.3             | 77,599.4             | 60.8                            | 6,805.1             | 109,369.2              |
| May              | 498,061.6              | 83,616.2               | 24,140.5                | 2,479.6                       | 56,996.1             | 73,907.4             | 72,462.0             | 72,413.6             | 48.4         | 1,364.9               | 80.5           | 816.5                              | 143,681.4                   | 84,608.6             | 76,896.9             | 60.8                            | 7,650.8             | 111,431.6              |
| Jun              | 494,566.8              | 81,542.0               | 21,827.7                | 2,777.7                       | 56,936.6             | 71,342.3             | 69,897.1             | 69,832.1             | 65.1         | 1,342.7               | 102.5          | 784.3                              | 145,629.0                   | 83,427.1             | 77,313.8             | 60.8                            | 6,052.5             | 111,842.2              |
| Jul              | 498,683.2              | 85,496.1               | 26,406.6                | 2,569.4                       | 56,520.0             | 71,566.6             | 70,218.9             | 70,161.6             | 57.3         | 1,236.8               | 110.9          | 937.3                              | 142,482.6                   | 87,029.5             | 79,993.3             | 60.8                            | 6,975.3             | 111,171.1              |
| Aug              | 498,938.1              | 82,837.8               | 23,901.2                | 2,489.2                       | 56,447.4             | 71,354.4             | 69,995.2             | 69,948.5             | 46.6         | 1,239.4               | 119.8          | 913.9                              | 143,726.3                   | 88,563.4             | 81,400.3             | 60.8                            | 7,102.3             | 111,542.3              |
| Sep<br>Oct       | 497,106.4<br>496,787.8 | 79,310.0<br>80,068.1   | 22,869.5<br>22,336.5    | 2,480.5<br>2,556.1            | 53,960.1<br>55,175.5 | 72,229.3<br>72,353.7 | 70,959.6<br>71,120.3 | 70,955.7<br>71,090.9 | 3.8<br>29.4  | 1,158.0<br>1,155.6    | 111.7<br>77.9  | 889.4<br>745.9                     | 146,641.3<br>149,563.4      | 87,307.9<br>83,264.7 | 80,601.4<br>75,960.1 | 60.8<br>60.8                    | 6,645.7<br>7,243.8  | 110,728.6<br>110,792.0 |
| Nov              | 490,787.8<br>503,708.6 | 80,008.1               | 22,330.5                | 2,607.4                       | 55,330.9             | 72,263.3             | 71,034.6             | 70,969.3             | 65.3         | 1,135.0               | 108.7          | 745.9                              | 150,060.5                   | 85,239.8             | 78,382.5             | 60.8                            | 6,796.5             | 114,652.4              |
| Dec              | 503,427.3              | 80,338.8               | 21,455.5                | 2,722.0                       | 56,161.3             | 72,314.0             | 71,059.2             | 71,052.3             | 6.9          | 1,124.4               | 130.5          | 847.9                              | 151,516.7                   | 83,093.9             | 73,320.1             | 60.8                            | 9,713.0             | 115,316.0              |
| 2019             |                        |                        |                         |                               |                      |                      |                      |                      |              |                       |                |                                    |                             |                      |                      |                                 |                     |                        |
| Jan              | 504,911.9              | 78,525.5               | 20,383.1                | 2,724.4                       | 55,418.0             | 73,149.8             | 72,226.4             | 72,184.8             | 41.6         | 923.4                 | -              | 963.5                              | 148,417.8                   | 89,719.5             | 82,587.9             | 60.8                            | 7,070.8             | 114,135.8              |
| Feb              | 505,204.0              | 79,198.3               | 21,523.7                | 2,657.2                       | 55,017.5             | 76,848.7             | 76,011.1             | 75,969.3             | 41.8         | 837.5                 | -              | 925.9                              | 147,011.4                   | 86,953.9             | 78,695.2             | 60.8                            | 8,197.9             | 114,265.7              |
| Mar              | 505,537.3              | 82,994.0               | 26,698.8                | 2,672.1                       | 53,623.1             | 76,999.3             | 76,029.4             | 76,027.0             | 2.5          | 969.8                 | -              | 1,000.2                            | 149,437.9                   | 81,099.3             | 73,788.0             | 60.8                            | 7,250.5             | 114,006.6              |
| Apr              | 512,515.1              | 85,521.3               | 29,367.4                | 2,876.8                       | 53,277.2             | 76,481.1             | 75,601.6             | 75,537.7             | 63.9         | 879.5                 | -              | 1,100.6                            | 150,523.9                   | 85,036.7             | 76,761.2             | 60.8                            | 8,214.7             | 113,851.4              |
| May<br>Jun       | 513,577.2<br>515,793.7 | 85,501.7<br>87,694.9   | 26,197.7<br>30,593.2    | 2,757.9<br>3,139.3            | 56,546.1<br>53,962.4 | 74,769.3<br>74,932.8 | 73,802.2<br>73,944.8 | 73,735.8<br>73,849.8 | 66.4<br>95.1 | 967.2<br>988.0        | -              | 1,104.6<br>1,085.6                 | 151,967.1<br>154,047.3      | 83,031.4<br>82,095.1 | 75,816.6<br>74,869.4 | 60.8<br>60.8                    | 7,154.1<br>7,164.8  | 117,203.0<br>115,937.9 |
| Jul              | 518,623.9              | 85,350.2               | 30,509.2                | 3,131.5                       | 51,709.5             | 73,165.0             | 72,144.3             | 72,058.1             | 86.2         | 1,020.7               | -              | 1,035.0                            | 151,853.2                   | 91,731.3             | 83,796.1             | 60.8                            | 7,874.4             | 115,489.2              |
| Aug              | 524,622.1              | 86,502.9               | 28,990.4                | 3,521.4                       | 53,991.2             | 75,216.3             | 74,211.8             | 74,150.5             | 61.3         | 1,000.6               | 3.9            | 1,033.1                            | 154,716.5                   | 91,244.5             | 83,827.2             | 60.8                            | 7,356.5             | 115,908.6              |
| Sep<br>Oct       | 532,815.2<br>540,947.7 | 89,260.4<br>92,694.0   | 34,086.2<br>36,076.3    | 4,735.5<br>4,531.7            | 50,438.8<br>52,086.1 | 75,182.3<br>75,119.8 | 74,071.3<br>74,125.9 | 73,995.6<br>74,049.0 | 75.7<br>77.0 | 1,110.9<br>989.5      | 0.1<br>4.4     | 1,218.5<br>1,185.7                 | 155,913.2<br>158,856.0      | 95,207.0<br>95,927.8 | 87,778.5<br>88,915.3 | 60.8<br>60.8                    | 7,367.7<br>6,951.7  | 116,033.9<br>117,164.4 |
| Nov              | 567,457.0              | 94,279.2               | 37,535.0                | 4,510.7                       | 52,233.5             | 74,222.7             | 73,227.1             | 73,161.1             | 66.0         | 990.9                 | 4.7            | 1,014.8                            | 164,146.6                   | 92,451.7             | 84,835.6             | 60.8                            | 7,555.3             | 141,342.0              |
| Dec              | 559,179.4              | 94,084.3               | 36,519.7                | 3,747.2                       | 53,817.5             | 74,224.2             | 73,213.0             | 73,165.1             | 47.9         | 992.7                 | 18.5           | 1,011.1                            | 165,935.9                   | 90,675.8             | 78,902.6             | 60.8                            | 11,712.4            | 133,248.0              |
| 2020             |                        |                        |                         |                               |                      |                      |                      |                      |              |                       |                |                                    |                             |                      | -                    |                                 |                     |                        |
| Jan              | 571,247.0              | 98,641.6               | 41,027.0                | 3,677.0                       | 53,937.6             | 75,462.7             | 74,494.9             | 74,400.0             | 94.9         | 967.8                 | 0.0            | 1,043.1                            | 164,541.7                   | 99,169.1             | 90,811.9             | 60.8                            | 8,296.4             | 132,388.7              |
| Feb<br>Mar       | 580,776.0<br>576,674.2 | 107,474.9<br>103,023.9 | 49,511.0<br>41,420.6    | 3,624.1<br>3,862.2            | 54,339.8<br>57,741.1 | 75,648.3<br>76,005.2 | 74,002.4<br>74,793.0 | 73,939.3<br>74,746.9 | 63.1<br>46.1 | 1,645.8<br>1,211.5    | - 0.7          | 1,036.5<br>1,098.6                 | 166,680.8<br>169,819.0      | 98,306.7<br>94,008.8 | 89,746.8<br>82,994.4 | 60.8<br>60.8                    | 8,499.2<br>10,953.6 | 131,628.7<br>132,718.6 |
| Apr              | 576,674.2 585,481.9    | 105,023.9              | 41,420.6<br>44,916.8    | 3,822.6                       | 57,741.1             | 75,835.5             | 74,793.0             | 74,746.9             | -+0.1        | 971.9                 | 11.9           | 1,169.4                            | 171,859.4                   | 94,008.8<br>96,274.8 | 86,410.5             | 60.8                            | 9,803.6             | 132,718.6              |
|                  |                        | 114,051.4              | 54,309.1                | 3,593.9                       | 56,148.4             | 74,388.9             | 73,412.8             | 73,412.8             |              | 975.2                 | 0.9            | 1,100.4                            | 167,866.1                   | 99,923.8             | 90,674.0             | 60.8                            | 9,189.0             | 136,993.6              |