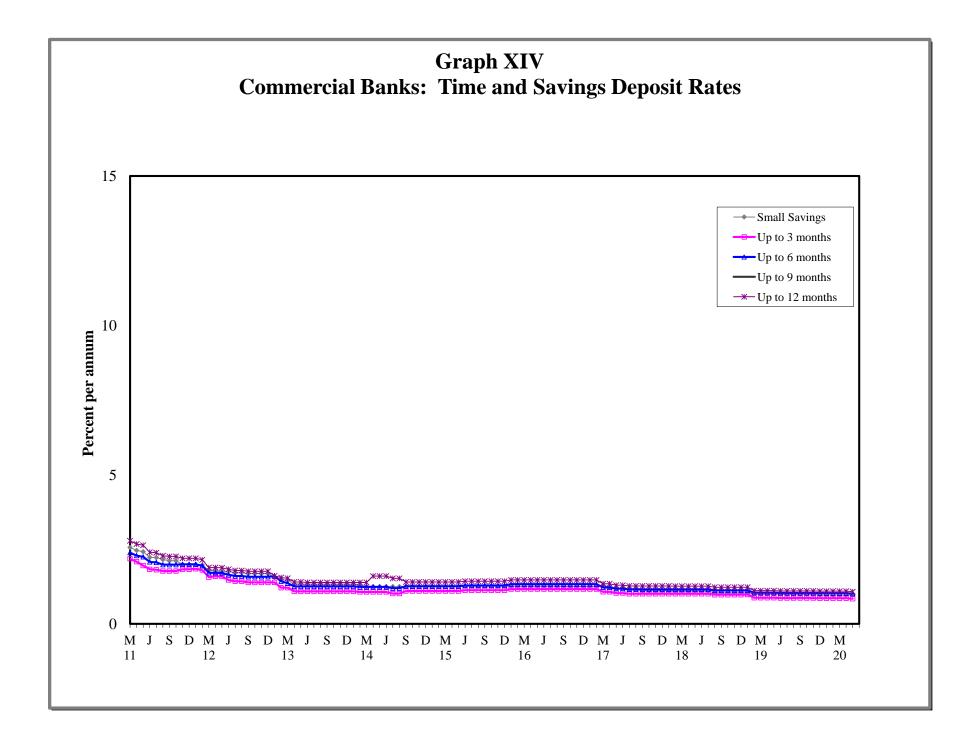

## 4. MONEY, CAPITAL MARKET RATES AND OFFICIAL EXCHANGE RATES

- 4.1 Guyana: Selected Interest Rates
- 4.2 Commercial Banks: Selected Interest Rates
- 4.3 Comparative Treasury Bill Rates and Bank Rates
- 4.4 Changes in Bank of Guyana Transaction Exchange Rate (G\$\US\$)
- 4.5 Exchange Rate (G)US
- 4.6 Monthly Average Market Exchange Rates