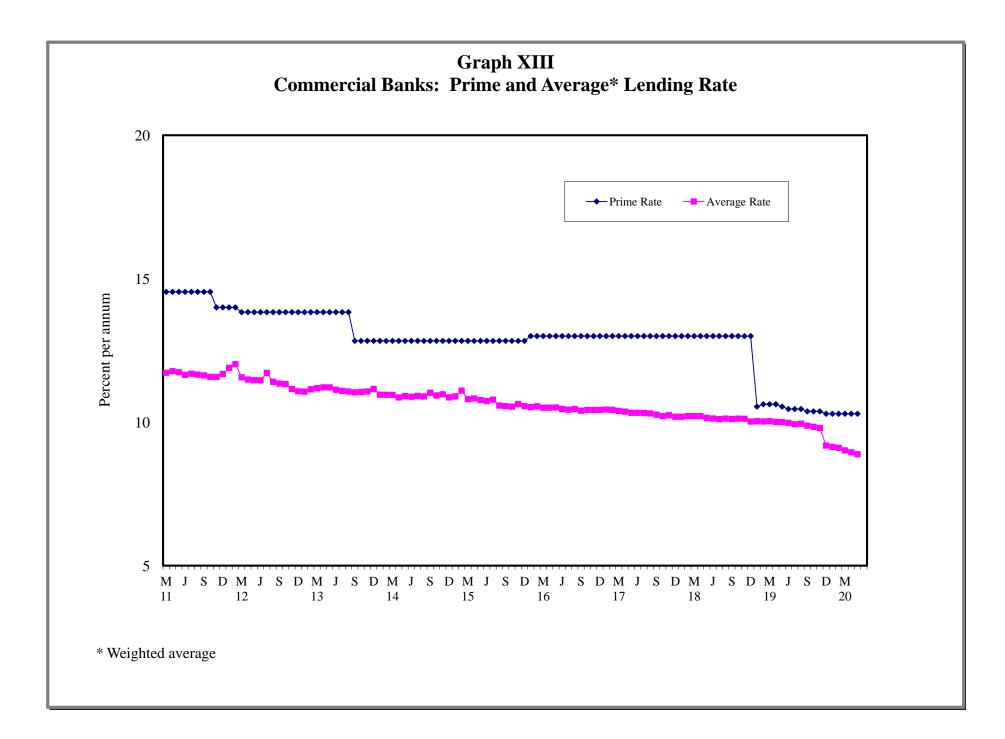

## 4. MONEY, CAPITAL MARKET RATES AND OFFICIAL EXCHANGE RATES

- 4.1 Guyana: Selected Interest Rates
- 4.2 Commercial Banks: Selected Interest Rates
- 4.3 Comparative Treasury Bill Rates and Bank Rates
- 4.4 Changes in Bank of Guyana Transaction Exchange Rate (G\$\US\$)
- 4.5 Exchange Rate (G)US
- 4.6 Monthly Average Market Exchange Rates