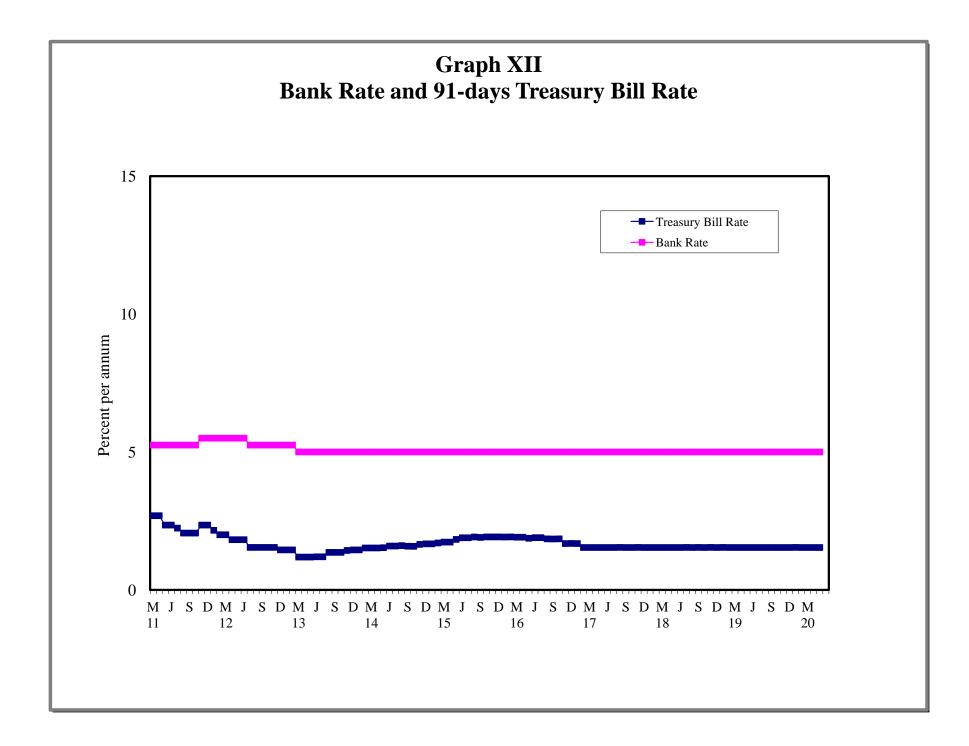

Activity (May 2020) |
| VIII | - | Commercial Banks: Liquid Assets (March 2011 – May 2020)                    |
| IX   | - | Commercial Banks: Reserve Requirements (March 2011 - May 2020)             |
| Х    | - | Banking System: Net Domestic Credit (March 2011 – May 2020)                |
| XI   | - | Banking System: Money and Quasi Money (March 2011 – May 2020)              |
| XII  | - | Bank Rate and Treasury Bill Rate (March 2011 – May 2020)                   |
| XIII | - | Commercial Banks: Prime and Average Lending Rates (March 2011 – May 2020)  |
| XIV  | - | Commercial Banks: Time and Savings Deposit Rates (March 2011 - May 2020)   |
| XV   | - | Market Exchange Rates (March 2011 – May 2020)                              |

GENERAL NOTES NOTES TO THE TABLES































### I. GENERAL NOTES

#### Symbols Used

- ... Indicates that data are not available;
- Indicates that the figure is zero or less than half the final digit shown or that the item does not exist;
- Used between two period (e.g. 2010-11 or July-September) to indicate the years or months covered including the beginning and the ending year or month as the case may be;
- / Used between years (e.g. 2010/11) to indicate a crop year or fiscal year.
- = Means incomplete data due probably to under-reporting or partial response by respondents.
- \* Means preliminary figures.
- \*\* Means revised figures.

In some cases, the individual items do not always sum up to the totals due to rounding.

#### Acknowledgement

The Bank of Guyana wishes to express its appreciation for the assistance receiv