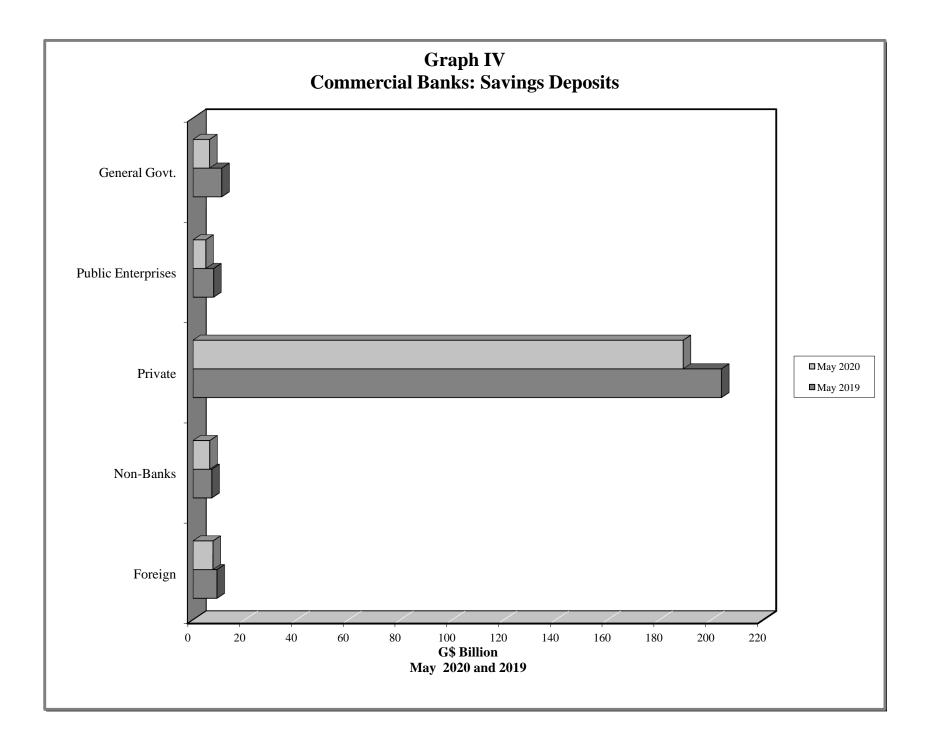

tor by Economic Activity (May 2020) |
| VIII | - | Commercial Banks: Liquid Assets (March 2011 – May 2020)                    |
| IX   | - | Commercial Banks: Reserve Requirements (March 2011 - May 2020)             |
| Х    | - | Banking System: Net Domestic Credit (March 2011 – May 2020)                |
| XI   | - | Banking System: Money and Quasi Money (March 2011 – May 2020)              |
| XII  | - | Bank Rate and Treasury Bill Rate (March 2011 – May 2020)                   |
| XIII | - | Commercial Banks: Prime and Average Lending Rates (March 2011 – May 2020)  |
| XIV  | - | Commercial Banks: Time and Savings Deposit Rates (March 2011 - May 2020)   |
| XV   | - | Market Exchange Rates (March 2011 – May 2020)                              |

GENERAL NOTES NOTES TO THE TABLES































### I. GENERAL NOTES

#### Symbols Used

- ... Indicates that data are not available;
- Indicates that the figure is zero or less than half the final digit shown or that the item does not exist;
- Used between two period (e.g. 2010-11 or July-September) to indicate the years or months covered including the beginning and the ending year or month as the case may be;
- / Used between years (e.g. 2010/11) to indicate a crop year or fiscal year.
- = Means incomplete data due probably to under-reporting or partial response by respondents.
- \* Means preliminary figures.
- \*\* Means revised figures.

In some cases, the individual items do not always sum up to the totals due to rounding.

#### Acknowledgement

The Bank of Guyana wishes to express its appreciation for the a