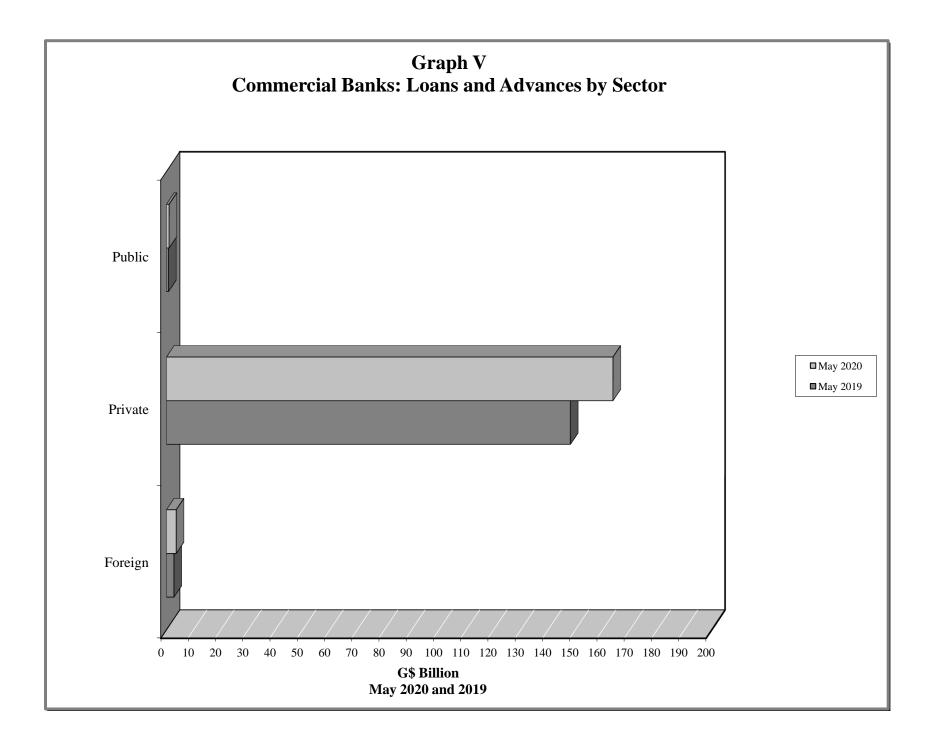

#### COMMERCIAL BANKS: ASSETS (G\$ MILLION)

|                  |                        |                        |                         |                               |                      |                      |                      | Public S             |              |                       |                |                                    | Driv Soot                   |                      | Dank or              | Guyana                          |                     |                        |
|------------------|------------------------|------------------------|-------------------------|-------------------------------|----------------------|----------------------|----------------------|----------------------|--------------|-----------------------|----------------|------------------------------------|-----------------------------|----------------------|----------------------|---------------------------------|---------------------|------------------------|
|                  |                        |                        | Bal. due                | n Sector                      |                      | 1                    | Centra               | al Governme          |              |                       |                | Non-Bank                           | Priv. Sect.<br>Loans &      |                      | Bank of              | Cuyunu                          |                     | i.                     |
| End of<br>Period | Total<br>Assets        | Total                  | from<br>Banks<br>Abroad | Loans to<br>Non-<br>Residents | Other                | Total                | Total                | Securities           |              | Public<br>Enterprises | Other          | Financial<br>Institutions<br>Loans | Advances<br>&<br>Securities | Total                | Deposits             | External<br>Payment<br>Deposits | Currency            | Other                  |
|                  |                        |                        |                         |                               |                      |                      |                      |                      |              |                       |                |                                    |                             |                      |                      |                                 |                     |                        |
| 2010<br>2011     | 296,125.6<br>328.165.6 | 47,126.3<br>53,126.1   | 15,796.6<br>25,578.5    | 1,332.3<br>1.171.1            | 29,997.4<br>26,376.5 | 70,197.8<br>77,508.2 | 67,065.6<br>73,417.5 | 67,057.3<br>73,415.6 | 8.2<br>1.9   | 3,085.2<br>4,030.9    | 47.1<br>59.8   | 15.5<br>31.1                       | 78,307.7<br>94,238.2        | 45,384.4<br>41,055.6 | 40,842.7<br>36,206.6 | 61.1<br>61.0                    | 4,480.6<br>4,787.9  | 55,093.9<br>62,206.5   |
| 2011             | 328,105.0              | 64,086.5               | 23,378.3<br>32,461.9    | 1,171.1                       | 30,429.2             | 72,971.5             | 69,249.1             | 69,247.0             | 2.1          | 3,661.2               | 61.2           | 359.5                              | 94,238.2<br>112,969.7       | 48,899.5             | 41,182.0             | 61.0                            | 7,656.4             | 78,836.8               |
| 2013             | 413,604.7              | 61,845.1               | 23,628.5                | 1,967.9                       | 36,248.7             | 82,027.1             | 79,432.9             | 79,431.6             | 1.4          | 2,587.5               | 6.7            | 835.9                              | 128,286.9                   | 53,681.6             | 47,056.5             | 61.0                            | 6,564.0             | 86,928.1               |
| 2014             | 421,804.0              | 73,838.0               | 30,211.4                | 2,958.4                       | 40,668.3             | 63,426.8             | 61,027.5             | 61,007.3             | 20.2         | 2,398.8               | 0.5            | 1,406.2                            | 137,735.9                   | 53,376.3             | 46,968.7             | 61.0                            | 6,346.6             | 92,020.8               |
| 2015             |                        |                        |                         |                               |                      |                      |                      |                      |              |                       |                |                                    |                             |                      |                      |                                 |                     |                        |
| Mar              | 426,224.7              | 82,935.0               | 40,284.6                | 2,459.5                       | 40,191.0             | 62,039.4             | 59,920.0             | 59,919.5             | 0.5          | 2,119.0               | 0.4            | 1,370.5                            | 134,677.0                   | 52,714.5             | 46,901.7             | 61.0                            | 5,751.8             | 92,488.3               |
| Jun              | 437,161.2              | 79,365.7               | 35,673.9                | 2,414.8                       | 41,277.0             | 60,291.7             | 58,463.7             | 58,461.5             | 2.2          | 1,827.6               | 0.3            | 1,443.1                            | 135,218.6                   | 66,558.1             | 60,697.1             | 61.0                            | 5,799.9             | 94,284.1               |
| Sep              | 433,831.1              | 69,841.3               | 28,003.9                | 2,476.5                       | 39,361.0             | 62,802.9             | 60,963.1             | 60,961.3             | 1.8          | 1,837.0               | 2.8            | 1,719.7                            | 136,017.4                   | 68,341.5             | 62,633.0             | 61.0                            | 5,647.5             | 95,108.3               |
| Dec              | 442,903.2              | 73,750.5               | 29,365.7                | 2,728.5                       | 41,656.4             | 65,702.2             | 63,704.0             | 63,704.0             | 0.0          | 1,953.9               | 44.3           | 1,504.1                            | 142,561.5                   | 61,507.9             | 53,606.8             | 61.0                            | 7,840.1             | 97,876.9               |
| 2016             |                        |                        |                         |                               |                      |                      |                      |                      |              |                       |                |                                    |                             |                      |                      |                                 |                     |                        |
| Mar              | 455,249.7              | 77,882.0               | 34,480.4                | 3,133.7                       | 40,267.9             | 67,246.3             | 65,334.5             | 65,334.4             | 0.1          | 1,910.8               | 1.1            | 812.5                              | 139,363.9                   | 70,378.7             | 63,923.5             | 61.0                            | 6,394.2             | 99,566.1               |
| Jun              | 455,469.7              | 78,649.2               | 32,678.4                | 2,760.6                       | 43,210.2             | 68,379.0             | 66,404.9             | 66,404.8             | 0.2          | 1,878.1               | 96.0           | 800.3                              | 139,767.7                   | 67,941.3             | 62,365.0             | 60.8                            | 5,515.4             | 99,932.1               |
| Sep<br>Dec       | 467,018.0<br>467,298.4 | 80,192.4<br>73,398.8   | 29,278.8<br>19,552.3    | 2,880.9<br>2,685.2            | 48,032.7<br>51,161.2 | 68,258.8<br>68,107.7 | 66,193.1<br>66,172.8 | 66,191.6<br>66,172.0 | 1.4<br>0.7   | 1,908.2<br>1,773.7    | 157.5<br>161.3 | 998.6<br>1,252.7                   | 140,830.5<br>144,280.9      | 73,945.7<br>75,238.0 | 68,415.8<br>66,824.4 | 60.8<br>60.8                    | 5,469.1<br>8,352.8  | 102,792.0<br>105,020.3 |
| Dec              | 407,290.4              | 73,390.0               | 19,552.5                | 2,000.2                       | 51,101.2             | 00,107.7             | 00,172.0             | 00,172.0             | 0.7          | 1,773.7               | 101.3          | 1,202.7                            | 144,200.9                   | 75,236.0             | 00,024.4             | 00.0                            | 0,302.0             | 105,020.3              |
| 2017             | 1                      |                        |                         |                               | 1                    |                      |                      |                      |              |                       |                |                                    |                             |                      |                      | -                               |                     |                        |
| Mar              | 462,017.9              | 68,770.6               | 14,954.9                | 1,991.2                       | 51,824.6             | 65,197.9             | 63,355.0             | 63,354.0             | 1.0          | 1,795.4               | 47.5           | 800.8                              | 139,840.4                   | 81,036.5             | 74,427.3             | 60.8                            | 6,548.4             | 106,371.7              |
| Jun              | 455,838.9<br>460,256.7 | 76,726.1<br>75,961.7   | 25,221.0<br>22,931.3    | 1,318.8<br>2,006.9            | 50,186.2<br>51,023.5 | 64,407.4<br>63,929.2 | 62,602.8<br>62,514.5 | 62,601.9<br>62,513.5 | 0.9<br>1.0   | 1,691.9<br>1,302.4    | 112.7<br>112.2 | 854.9<br>737.6                     | 140,528.0<br>141,032.2      | 66,727.8<br>71,892.6 | 60,644.2<br>65,724.1 | 60.8<br>60.8                    | 6,022.8<br>6,107.6  | 106,594.9<br>106,703.5 |
| Sep<br>Dec       | 400,256.7<br>471,128.6 | 78,573.5               | 22,931.3<br>19,446.9    | 2,006.9                       | 57,364.2             | 66,475.8             | 63,070.8             | 63,067.0             | 3.8          | 3,291.0               | 112.2          | 959.5                              | 141,032.2                   | 70,923.1             | 62,034.0             | 60.8                            | 8,828.3             | 108,166.6              |
| •                |                        |                        |                         |                               |                      |                      |                      |                      |              |                       |                |                                    |                             |                      |                      |                                 |                     |                        |
| 2018             | 479,023.2              | 84,667.3               | 25,425.6                | 1,887.9                       | 57,353.8             | 65,037.9             | 62,971.5             | 62,971.0             | 0.5          | 2,028.4               | 00.0           | 707.4                              | 140,302.7                   | 79,221.9             | 71,713.5             | 00.0                            | 7 4 4 7 0           | 400.005.0              |
| Jan<br>Feb       | 479,023.2 481,390.1    | 84,420.1               | 25,425.6                | 1,859.7                       | 57,353.8<br>57,336.8 | 63,780.2             | 62,971.5             | 62,971.0             | 0.5<br>17.6  | 2,028.4               | 38.0<br>59.5   | 797.4<br>814.7                     | 140,302.7                   | 81,132.7             | 73,429.6             | 60.8<br>60.8                    | 7,447.6<br>7,642.3  | 108,995.9<br>110,075.2 |
| Mar              | 478,720.6              | 87,253.6               | 27,915.0                | 1,843.7                       | 57,495.0             | 64,875.2             | 63,791.2             | 63,784.0             | 7.2          | 997.0                 | 87.0           | 722.2                              | 140,995.6                   | 74,153.3             | 67,003.9             | 60.8                            | 7,088.6             | 110,720.6              |
| Apr              | 486,754.0              | 87,272.9               | 26,735.2                | 2,545.1                       | 57,992.6             | 63,571.1             | 62,249.6             | 62,183.9             | 65.7         | 1,243.8               | 77.7           | 760.4                              | 141,315.1                   | 84,465.3             | 77,599.4             | 60.8                            | 6,805.1             | 109,369.2              |
| May              | 498,061.6              | 83,616.2               | 24,140.5                | 2,479.6                       | 56,996.1             | 73,907.4             | 72,462.0             | 72,413.6             | 48.4         | 1,364.9               | 80.5           | 816.5                              | 143,681.4                   | 84,608.6             | 76,896.9             | 60.8                            | 7,650.8             | 111,431.6              |
| Jun              | 494,566.8              | 81,542.0               | 21,827.7                | 2,777.7                       | 56,936.6             | 71,342.3             | 69,897.1             | 69,832.1             | 65.1         | 1,342.7               | 102.5          | 784.3                              | 145,629.0                   | 83,427.1             | 77,313.8             | 60.8                            | 6,052.5             | 111,842.2              |
| Jul              | 498,683.2              | 85,496.1               | 26,406.6                | 2,569.4                       | 56,520.0             | 71,566.6             | 70,218.9             | 70,161.6             | 57.3         | 1,236.8               | 110.9          | 937.3                              | 142,482.6                   | 87,029.5             | 79,993.3             | 60.8                            | 6,975.3             | 111,171.1              |
| Aug              | 498,938.1              | 82,837.8               | 23,901.2                | 2,489.2                       | 56,447.4             | 71,354.4             | 69,995.2             | 69,948.5             | 46.6         | 1,239.4               | 119.8          | 913.9                              | 143,726.3                   | 88,563.4             | 81,400.3             | 60.8                            | 7,102.3             | 111,542.3              |
| Sep<br>Oct       | 497,106.4<br>496,787.8 | 79,310.0<br>80,068.1   | 22,869.5<br>22,336.5    | 2,480.5<br>2,556.1            | 53,960.1<br>55,175.5 | 72,229.3<br>72,353.7 | 70,959.6<br>71,120.3 | 70,955.7<br>71,090.9 | 3.8<br>29.4  | 1,158.0<br>1,155.6    | 111.7<br>77.9  | 889.4<br>745.9                     | 146,641.3<br>149,563.4      | 87,307.9<br>83,264.7 | 80,601.4<br>75,960.1 | 60.8<br>60.8                    | 6,645.7<br>7,243.8  | 110,728.6<br>110,792.0 |
| Nov              | 490,787.8<br>503,708.6 | 80,008.1               | 22,330.5                | 2,607.4                       | 55,330.9             | 72,263.3             | 71,034.6             | 70,969.3             | 65.3         | 1,135.0               | 108.7          | 745.9                              | 150,060.5                   | 85,239.8             | 78,382.5             | 60.8                            | 6,796.5             | 114,652.4              |
| Dec              | 503,427.3              | 80,338.8               | 21,455.5                | 2,722.0                       | 56,161.3             | 72,314.0             | 71,059.2             | 71,052.3             | 6.9          | 1,124.4               | 130.5          | 847.9                              | 151,516.7                   | 83,093.9             | 73,320.1             | 60.8                            | 9,713.0             | 115,316.0              |
| 2019             |                        |                        |                         |                               |                      |                      |                      |                      |              |                       |                |                                    |                             |                      |                      |                                 |                     |                        |
| Jan              | 504,911.9              | 78,525.5               | 20,383.1                | 2,724.4                       | 55,418.0             | 73,149.8             | 72,226.4             | 72,184.8             | 41.6         | 923.4                 | -              | 963.5                              | 148,417.8                   | 89,719.5             | 82,587.9             | 60.8                            | 7,070.8             | 114,135.8              |
| Feb              | 505,204.0              | 79,198.3               | 21,523.7                | 2,657.2                       | 55,017.5             | 76,848.7             | 76,011.1             | 75,969.3             | 41.8         | 837.5                 | -              | 925.9                              | 147,011.4                   | 86,953.9             | 78,695.2             | 60.8                            | 8,197.9             | 114,265.7              |
| Mar              | 505,537.3              | 82,994.0               | 26,698.8                | 2,672.1                       | 53,623.1             | 76,999.3             | 76,029.4             | 76,027.0             | 2.5          | 969.8                 | -              | 1,000.2                            | 149,437.9                   | 81,099.3             | 73,788.0             | 60.8                            | 7,250.5             | 114,006.6              |
| Apr              | 512,515.1              | 85,521.3               | 29,367.4                | 2,876.8                       | 53,277.2             | 76,481.1             | 75,601.6             | 75,537.7             | 63.9         | 879.5                 | -              | 1,100.6                            | 150,523.9                   | 85,036.7             | 76,761.2             | 60.8                            | 8,214.7             | 113,851.4              |
| May<br>Jun       | 513,577.2<br>515,793.7 | 85,501.7<br>87,694.9   | 26,197.7<br>30,593.2    | 2,757.9<br>3,139.3            | 56,546.1<br>53,962.4 | 74,769.3<br>74,932.8 | 73,802.2<br>73,944.8 | 73,735.8<br>73,849.8 | 66.4<br>95.1 | 967.2<br>988.0        | -              | 1,104.6<br>1,085.6                 | 151,967.1<br>154,047.3      | 83,031.4<br>82,095.1 | 75,816.6<br>74,869.4 | 60.8<br>60.8                    | 7,154.1<br>7,164.8  | 117,203.0<br>115,937.9 |
| Jul              | 518,623.9              | 85,350.2               | 30,509.2                | 3,131.5                       | 51,709.5             | 73,165.0             | 72,144.3             | 72,058.1             | 86.2         | 1,020.7               | -              | 1,035.0                            | 151,853.2                   | 91,731.3             | 83,796.1             | 60.8                            | 7,874.4             | 115,489.2              |
| Aug              | 524,622.1              | 86,502.9               | 28,990.4                | 3,521.4                       | 53,991.2             | 75,216.3             | 74,211.8             | 74,150.5             | 61.3         | 1,000.6               | 3.9            | 1,033.1                            | 154,716.5                   | 91,244.5             | 83,827.2             | 60.8                            | 7,356.5             | 115,908.6              |
| Sep<br>Oct       | 532,815.2<br>540,947.7 | 89,260.4<br>92,694.0   | 34,086.2<br>36,076.3    | 4,735.5<br>4,531.7            | 50,438.8<br>52,086.1 | 75,182.3<br>75,119.8 | 74,071.3<br>74,125.9 | 73,995.6<br>74,049.0 | 75.7<br>77.0 | 1,110.9<br>989.5      | 0.1<br>4.4     | 1,218.5<br>1,185.7                 | 155,913.2<br>158,856.0      | 95,207.0<br>95,927.8 | 87,778.5<br>88,915.3 | 60.8<br>60.8                    | 7,367.7<br>6,951.7  | 116,033.9<br>117,164.4 |
| Nov              | 567,457.0              | 94,279.2               | 37,535.0                | 4,510.7                       | 52,233.5             | 74,222.7             | 73,227.1             | 73,161.1             | 66.0         | 990.9                 | 4.7            | 1,014.8                            | 164,146.6                   | 92,451.7             | 84,835.6             | 60.8                            | 7,555.3             | 141,342.0              |
| Dec              | 559,179.4              | 94,084.3               | 36,519.7                | 3,747.2                       | 53,817.5             | 74,224.2             | 73,213.0             | 73,165.1             | 47.9         | 992.7                 | 18.5           | 1,011.1                            | 165,935.9                   | 90,675.8             | 78,902.6             | 60.8                            | 11,712.4            | 133,248.0              |
| 2020             |                        |                        |                         |                               |                      |                      |                      |                      |              |                       |                |                                    |                             |                      | -                    |                                 |                     |                        |
| Jan              | 571,247.0              | 98,641.6               | 41,027.0                | 3,677.0                       | 53,937.6             | 75,462.7             | 74,494.9             | 74,400.0             | 94.9         | 967.8                 | 0.0            | 1,043.1                            | 164,541.7                   | 99,169.1             | 90,811.9             | 60.8                            | 8,296.4             | 132,388.7              |
| Feb<br>Mar       | 580,776.0<br>576,674.2 | 107,474.9<br>103,023.9 | 49,511.0<br>41,420.6    | 3,624.1<br>3,862.2            | 54,339.8<br>57,741.1 | 75,648.3<br>76,005.2 | 74,002.4<br>74,793.0 | 73,939.3<br>74,746.9 | 63.1<br>46.1 | 1,645.8<br>1,211.5    | - 0.7          | 1,036.5<br>1,098.6                 | 166,680.8<br>169,819.0      | 98,306.7<br>94,008.8 | 89,746.8<br>82,994.4 | 60.8<br>60.8                    | 8,499.2<br>10,953.6 | 131,628.7<br>132,718.6 |
| Apr              | 576,674.2 585,481.9    | 105,023.9              | 41,420.6<br>44,916.8    | 3,822.6                       | 57,741.1             | 75,835.5             | 74,793.0             | 74,746.9             | -+0.1        | 971.9                 | 11.9           | 1,169.4                            | 171,859.4                   | 94,008.8<br>96,274.8 | 86,410.5             | 60.8                            | 9,803.6             | 132,718.6              |
|                  |                        | 114,051.4              | 54,309.1                | 3,593.9                       | 56,148.4             | 74,388.9             | 73,412.8             | 73,412.8             |              | 975.2                 | 0.9            | 1,100.4                            | 167,866.1                   | 99,923.8             | 90,674.0             | 60.8                            | 9,189.0             | 136,993.6              |