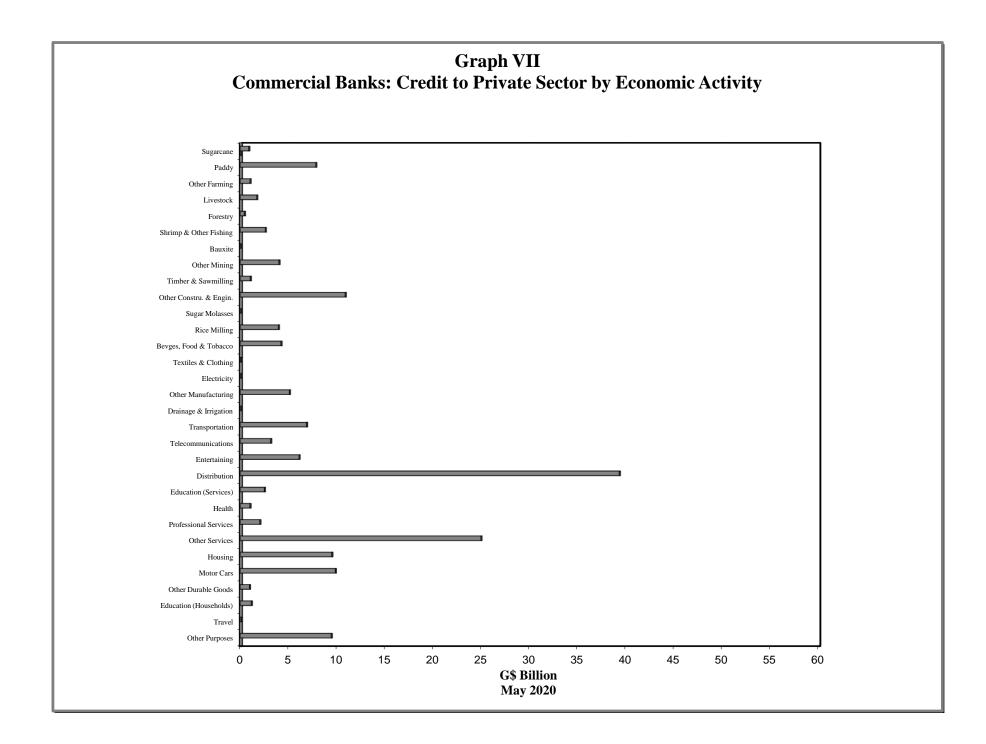

#### COMMERCIAL BANKS: ASSETS (G\$ MILLION)

|                  |                        |                        |                         |                               |                      |                      |                      | Public S             |              |                       |                |                                    | Driv Soot                   |                      | Dank or              | Guyana                          |                     |                        |
|------------------|------------------------|------------------------|-------------------------|-------------------------------|----------------------|----------------------|----------------------|----------------------|--------------|-----------------------|----------------|------------------------------------|-----------------------------|----------------------|----------------------|---------------------------------|---------------------|------------------------|
|                  |                        |                        | Bal. due                | n Sector                      |                      | 1                    | Centra               | al Governme          |              |                       |                | Non-Bank                           | Priv. Sect.<br>Loans &      |                      | Bank of              | Cuyunu                          |                     | i.                     |
| End of<br>Period | Total<br>Assets        | Total                  | from<br>Banks<br>Abroad | Loans to<br>Non-<br>Residents | Other                | Total                | Total                | Securities           |              | Public<br>Enterprises | Other          | Financial<br>Institutions<br>Loans | Advances<br>&<br>Securities | Total                | Deposits             | External<br>Payment<br>Deposits | Currency            | Other                  |
|                  |                        |                        |                         |                               |                      |                      |                      |                      |              |                       |                |                                    |                             |                      |                      |                                 |                     |                        |
| 2010<br>2011     | 296,125.6<br>328.165.6 | 47,126.3<br>53,126.1   | 15,796.6<br>25,578.5    | 1,332.3<br>1.171.1            | 29,997.4<br>26,376.5 | 70,197.8<br>77,508.2 | 67,065.6<br>73,417.5 | 67,057.3<br>73,415.6 | 8.2<br>1.9   | 3,085.2<br>4,030.9    | 47.1<br>59.8   | 15.5<br>31.1                       | 78,307.7<br>94,238.2        | 45,384.4<br>41,055.6 | 40,842.7<br>36,206.6 | 61.1<br>61.0                    | 4,480.6<br>4,787.9  | 55,093.9<br>62,206.5   |
| 2011             | 328,105.0              | 64,086.5               | 23,378.3<br>32,461.9    | 1,171.1                       | 30,429.2             | 72,971.5             | 69,249.1             | 69,247.0             | 2.1          | 3,661.2               | 61.2           | 359.5                              | 94,238.2<br>112,969.7       | 48,899.5             | 41,182.0             | 61.0                            | 7,656.4             | 78,836.8               |
| 2013             | 413,604.7              | 61,845.1               | 23,628.5                | 1,967.9                       | 36,248.7             | 82,027.1             | 79,432.9             | 79,431.6             | 1.4          | 2,587.5               | 6.7            | 835.9                              | 128,286.9                   | 53,681.6             | 47,056.5             | 61.0                            | 6,564.0             | 86,928.1               |
| 2014             | 421,804.0              | 73,838.0               | 30,211.4                | 2,958.4                       | 40,668.3             | 63,426.8             | 61,027.5             | 61,007.3             | 20.2         | 2,398.8               | 0.5            | 1,406.2                            | 137,735.9                   | 53,376.3             | 46,968.7             | 61.0                            | 6,346.6             | 92,020.8               |
| 2015             |                        |                        |                         |                               |                      |                      |                      |                      |              |                       |                |                                    |                             |                      |                      |                                 |                     |                        |
| Mar              | 426,224.7              | 82,935.0               | 40,284.6                | 2,459.5                       | 40,191.0             | 62,039.4             | 59,920.0             | 59,919.5             | 0.5          | 2,119.0               | 0.4            | 1,370.5                            | 134,677.0                   | 52,714.5             | 46,901.7             | 61.0                            | 5,751.8             | 92,488.3               |
| Jun              | 437,161.2              | 79,365.7               | 35,673.9                | 2,414.8                       | 41,277.0             | 60,291.7             | 58,463.7             | 58,461.5             | 2.2          | 1,827.6               | 0.3            | 1,443.1                            | 135,218.6                   | 66,558.1             | 60,697.1             | 61.0                            | 5,799.9             | 94,284.1               |
| Sep              | 433,831.1              | 69,841.3               | 28,003.9                | 2,476.5                       | 39,361.0             | 62,802.9             | 60,963.1             | 60,961.3             | 1.8          | 1,837.0               | 2.8            | 1,719.7                            | 136,017.4                   | 68,341.5             | 62,633.0             | 61.0                            | 5,647.5             | 95,108.3               |
| Dec              | 442,903.2              | 73,750.5               | 29,365.7                | 2,728.5                       | 41,656.4             | 65,702.2             | 63,704.0             | 63,704.0             | 0.0          | 1,953.9               | 44.3           | 1,504.1                            | 142,561.5                   | 61,507.9             | 53,606.8             | 61.0                            | 7,840.1             | 97,876.9               |
| 2016             |                        |                        |                         |                               |                      |                      |                      |                      |              |                       |                |                                    |                             |                      |                      |                                 |                     |                        |
| Mar              | 455,249.7              | 77,882.0               | 34,480.4                | 3,133.7                       | 40,267.9             | 67,246.3             | 65,334.5             | 65,334.4             | 0.1          | 1,910.8               | 1.1            | 812.5                              | 139,363.9                   | 70,378.7             | 63,923.5             | 61.0                            | 6,394.2             | 99,566.1               |
| Jun              | 455,469.7              | 78,649.2               | 32,678.4                | 2,760.6                       | 43,210.2             | 68,379.0             | 66,404.9             | 66,404.8             | 0.2          | 1,878.1               | 96.0           | 800.3                              | 139,767.7                   | 67,941.3             | 62,365.0             | 60.8                            | 5,515.4             | 99,932.1               |
| Sep<br>Dec       | 467,018.0<br>467,298.4 | 80,192.4<br>73,398.8   | 29,278.8<br>19,552.3    | 2,880.9<br>2,685.2            | 48,032.7<br>51,161.2 | 68,258.8<br>68,107.7 | 66,193.1<br>66,172.8 | 66,191.6<br>66,172.0 | 1.4<br>0.7   | 1,908.2<br>1,773.7    | 157.5<br>161.3 | 998.6<br>1,252.7                   | 140,830.5<br>144,280.9      | 73,945.7<br>75,238.0 | 68,415.8<br>66,824.4 | 60.8<br>60.8                    | 5,469.1<br>8,352.8  | 102,792.0<br>105,020.3 |
| Dec              | 407,290.4              | 73,390.0               | 19,552.5                | 2,000.2                       | 51,101.2             | 00,107.7             | 00,172.0             | 00,172.0             | 0.7          | 1,773.7               | 101.3          | 1,202.7                            | 144,200.9                   | 75,236.0             | 00,024.4             | 00.0                            | 0,302.0             | 105,020.3              |
| 2017             | 1                      |                        |                         |                               | 1                    |                      |                      |                      |              |                       |                |                                    |                             |                      |                      | -                               |                     |                        |
| Mar              | 462,017.9              | 68,770.6               | 14,954.9                | 1,991.2                       | 51,824.6             | 65,197.9             | 63,355.0             | 63,354.0             | 1.0          | 1,795.4               | 47.5           | 800.8                              | 139,840.4                   | 81,036.5             | 74,427.3             | 60.8                            | 6,548.4             | 106,371.7              |
| Jun              | 455,838.9<br>460,256.7 | 76,726.1<br>75,961.7   | 25,221.0<br>22,931.3    | 1,318.8<br>2,006.9            | 50,186.2<br>51,023.5 | 64,407.4<br>63,929.2 | 62,602.8<br>62,514.5 | 62,601.9<br>62,513.5 | 0.9<br>1.0   | 1,691.9<br>1,302.4    | 112.7<br>112.2 | 854.9<br>737.6                     | 140,528.0<br>141,032.2      | 66,727.8<br>71,892.6 | 60,644.2<br>65,724.1 | 60.8<br>60.8                    | 6,022.8<br>6,107.6  | 106,594.9<br>106,703.5 |
| Sep<br>Dec       | 400,256.7<br>471,128.6 | 78,573.5               | 22,931.3<br>19,446.9    | 2,006.9                       | 57,364.2             | 66,475.8             | 63,070.8             | 63,067.0             | 3.8          | 3,291.0               | 112.2          | 959.5                              | 141,032.2                   | 70,923.1             | 62,034.0             | 60.8                            | 8,828.3             | 108,166.6              |
| •                |                        |                        |                         |                               |                      |                      |                      |                      |              |                       |                |                                    |                             |                      |                      |                                 |                     |                        |
| 2018             | 479,023.2              | 84,667.3               | 25,425.6                | 1,887.9                       | 57,353.8             | 65,037.9             | 62,971.5             | 62,971.0             | 0.5          | 2,028.4               | 00.0           | 707.4                              | 140,302.7                   | 79,221.9             | 71,713.5             | 00.0                            | 7 4 4 7 0           | 400.005.0              |
| Jan<br>Feb       | 479,023.2 481,390.1    | 84,420.1               | 25,425.6                | 1,859.7                       | 57,353.8<br>57,336.8 | 63,780.2             | 62,971.5             | 62,971.0             | 0.5<br>17.6  | 2,028.4               | 38.0<br>59.5   | 797.4<br>814.7                     | 140,302.7                   | 81,132.7             | 73,429.6             | 60.8<br>60.8                    | 7,447.6<br>7,642.3  | 108,995.9<br>110,075.2 |
| Mar              | 478,720.6              | 87,253.6               | 27,915.0                | 1,843.7                       | 57,495.0             | 64,875.2             | 63,791.2             | 63,784.0             | 7.2          | 997.0                 | 87.0           | 722.2                              | 140,995.6                   | 74,153.3             | 67,003.9             | 60.8                            | 7,088.6             | 110,720.6              |
| Apr              | 486,754.0              | 87,272.9               | 26,735.2                | 2,545.1                       | 57,992.6             | 63,571.1             | 62,249.6             | 62,183.9             | 65.7         | 1,243.8               | 77.7           | 760.4                              | 141,315.1                   | 84,465.3             | 77,599.4             | 60.8                            | 6,805.1             | 109,369.2              |
| May              | 498,061.6              | 83,616.2               | 24,140.5                | 2,479.6                       | 56,996.1             | 73,907.4             | 72,462.0             | 72,413.6             | 48.4         | 1,364.9               | 80.5           | 816.5                              | 143,681.4                   | 84,608.6             | 76,896.9             | 60.8                            | 7,650.8             | 111,431.6              |
| Jun              | 494,566.8              | 81,542.0               | 21,827.7                | 2,777.7                       | 56,936.6             | 71,342.3             | 69,897.1             | 69,832.1             | 65.1         | 1,342.7               | 102.5          | 784.3                              | 145,629.0                   | 83,427.1             | 77,313.8             | 60.8                            | 6,052.5             | 111,842.2              |
| Jul              | 498,683.2              | 85,496.1               | 26,406.6                | 2,569.4                       | 56,520.0             | 71,566.6             | 70,218.9             | 70,161.6             | 57.3         | 1,236.8               | 110.9          | 937.3                              | 142,482.6                   | 87,029.5             | 79,993.3             | 60.8                            | 6,975.3             | 111,171.1              |
| Aug              | 498,938.1              | 82,837.8               | 23,901.2                | 2,489.2                       | 56,447.4             | 71,354.4             | 69,995.2             | 69,948.5             | 46.6         | 1,239.4               | 119.8          | 913.9                              | 143,726.3                   | 88,563.4             | 81,400.3             | 60.8                            | 7,102.3             | 111,542.3              |
| Sep<br>Oct       | 497,106.4<br>496,787.8 | 79,310.0<br>80,068.1   | 22,869.5<br>22,336.5    | 2,480.5<br>2,556.1            | 53,960.1<br>55,175.5 | 72,229.3<br>72,353.7 | 70,959.6<br>71,120.3 | 70,955.7<br>71,090.9 | 3.8<br>29.4  | 1,158.0<br>1,155.6    | 111.7<br>77.9  | 889.4<br>745.9                     | 146,641.3<br>149,563.4      | 87,307.9<br>83,264.7 | 80,601.4<br>75,960.1 | 60.8<br>60.8                    | 6,645.7<br>7,243.8  | 110,728.6<br>110,792.0 |
| Nov              | 490,787.8<br>503,708.6 | 80,008.1               | 22,330.5                | 2,607.4                       | 55,330.9             | 72,263.3             | 71,034.6             | 70,969.3             | 65.3         | 1,135.0               | 108.7          | 745.9                              | 150,060.5                   | 85,239.8             | 78,382.5             | 60.8                            | 6,796.5             | 114,652.4              |
| Dec              | 503,427.3              | 80,338.8               | 21,455.5                | 2,722.0                       | 56,161.3             | 72,314.0             | 71,059.2             | 71,052.3             | 6.9          | 1,124.4               | 130.5          | 847.9                              | 151,516.7                   | 83,093.9             | 73,320.1             | 60.8                            | 9,713.0             | 115,316.0              |
| 2019             |                        |                        |                         |                               |                      |                      |                      |                      |              |                       |                |                                    |                             |                      |                      |                                 |                     |                        |
| Jan              | 504,911.9              | 78,525.5               | 20,383.1                | 2,724.4                       | 55,418.0             | 73,149.8             | 72,226.4             | 72,184.8             | 41.6         | 923.4                 | -              | 963.5                              | 148,417.8                   | 89,719.5             | 82,587.9             | 60.8                            | 7,070.8             | 114,135.8              |
| Feb              | 505,204.0              | 79,198.3               | 21,523.7                | 2,657.2                       | 55,017.5             | 76,848.7             | 76,011.1             | 75,969.3             | 41.8         | 837.5                 | -              | 925.9                              | 147,011.4                   | 86,953.9             | 78,695.2             | 60.8                            | 8,197.9             | 114,265.7              |
| Mar              | 505,537.3              | 82,994.0               | 26,698.8                | 2,672.1                       | 53,623.1             | 76,999.3             | 76,029.4             | 76,027.0             | 2.5          | 969.8                 | -              | 1,000.2                            | 149,437.9                   | 81,099.3             | 73,788.0             | 60.8                            | 7,250.5             | 114,006.6              |
| Apr              | 512,515.1              | 85,521.3               | 29,367.4                | 2,876.8                       | 53,277.2             | 76,481.1             | 75,601.6             | 75,537.7             | 63.9         | 879.5                 | -              | 1,100.6                            | 150,523.9                   | 85,036.7             | 76,761.2             | 60.8                            | 8,214.7             | 113,851.4              |
| May<br>Jun       | 513,577.2<br>515,793.7 | 85,501.7<br>87,694.9   | 26,197.7<br>30,593.2    | 2,757.9<br>3,139.3            | 56,546.1<br>53,962.4 | 74,769.3<br>74,932.8 | 73,802.2<br>73,944.8 | 73,735.8<br>73,849.8 | 66.4<br>95.1 | 967.2<br>988.0        | -              | 1,104.6<br>1,085.6                 | 151,967.1<br>154,047.3      | 83,031.4<br>82,095.1 | 75,816.6<br>74,869.4 | 60.8<br>60.8                    | 7,154.1<br>7,164.8  | 117,203.0<br>115,937.9 |
| Jul              | 518,623.9              | 85,350.2               | 30,509.2                | 3,131.5                       | 51,709.5             | 73,165.0             | 72,144.3             | 72,058.1             | 86.2         | 1,020.7               | -              | 1,035.0                            | 151,853.2                   | 91,731.3             | 83,796.1             | 60.8                            | 7,874.4             | 115,489.2              |
| Aug              | 524,622.1              | 86,502.9               | 28,990.4                | 3,521.4                       | 53,991.2             | 75,216.3             | 74,211.8             | 74,150.5             | 61.3         | 1,000.6               | 3.9            | 1,033.1                            | 154,716.5                   | 91,244.5             | 83,827.2             | 60.8                            | 7,356.5             | 115,908.6              |
| Sep<br>Oct       | 532,815.2<br>540,947.7 | 89,260.4<br>92,694.0   | 34,086.2<br>36,076.3    | 4,735.5<br>4,531.7            | 50,438.8<br>52,086.1 | 75,182.3<br>75,119.8 | 74,071.3<br>74,125.9 | 73,995.6<br>74,049.0 | 75.7<br>77.0 | 1,110.9<br>989.5      | 0.1<br>4.4     | 1,218.5<br>1,185.7                 | 155,913.2<br>158,856.0      | 95,207.0<br>95,927.8 | 87,778.5<br>88,915.3 | 60.8<br>60.8                    | 7,367.7<br>6,951.7  | 116,033.9<br>117,164.4 |
| Nov              | 567,457.0              | 94,279.2               | 37,535.0                | 4,510.7                       | 52,233.5             | 74,222.7             | 73,227.1             | 73,161.1             | 66.0         | 990.9                 | 4.7            | 1,014.8                            | 164,146.6                   | 92,451.7             | 84,835.6             | 60.8                            | 7,555.3             | 141,342.0              |
| Dec              | 559,179.4              | 94,084.3               | 36,519.7                | 3,747.2                       | 53,817.5             | 74,224.2             | 73,213.0             | 73,165.1             | 47.9         | 992.7                 | 18.5           | 1,011.1                            | 165,935.9                   | 90,675.8             | 78,902.6             | 60.8                            | 11,712.4            | 133,248.0              |
| 2020             |                        |                        |                         |                               |                      |                      |                      |                      |              |                       |                |                                    |                             |                      | -                    |                                 |                     |                        |
| Jan              | 571,247.0              | 98,641.6               | 41,027.0                | 3,677.0                       | 53,937.6             | 75,462.7             | 74,494.9             | 74,400.0             | 94.9         | 967.8                 | 0.0            | 1,043.1                            | 164,541.7                   | 99,169.1             | 90,811.9             | 60.8                            | 8,296.4             | 132,388.7              |
| Feb<br>Mar       | 580,776.0<br>576,674.2 | 107,474.9<br>103,023.9 | 49,511.0<br>41,420.6    | 3,624.1<br>3,862.2            | 54,339.8<br>57,741.1 | 75,648.3<br>76,005.2 | 74,002.4<br>74,793.0 | 73,939.3<br>74,746.9 | 63.1<br>46.1 | 1,645.8<br>1,211.5    | - 0.7          | 1,036.5<br>1,098.6                 | 166,680.8<br>169,819.0      | 98,306.7<br>94,008.8 | 89,746.8<br>82,994.4 | 60.8<br>60.8                    | 8,499.2<br>10,953.6 | 131,628.7<br>132,718.6 |
| Apr              | 576,674.2 585,481.9    | 105,023.9              | 41,420.6<br>44,916.8    | 3,822.6                       | 57,741.1             | 75,835.5             | 74,793.0             | 74,746.9             | -+0.1        | 971.9                 | 11.9           | 1,169.4                            | 171,859.4                   | 94,008.8<br>96,274.8 | 86,410.5             | 60.8                            | 9,803.6             | 132,718.6              |
|                  |                        | 114,051.4              | 54,309.1                | 3,593.9                       | 56,148.4             | 74,388.9             | 73,412.8             | 73,412.8             |              | 975.2                 | 0.9            | 1,100.4                            | 167,866.1                   | 99,923.8             | 90,674.0             | 60.8                            | 9,189.0             | 136,993.6              |