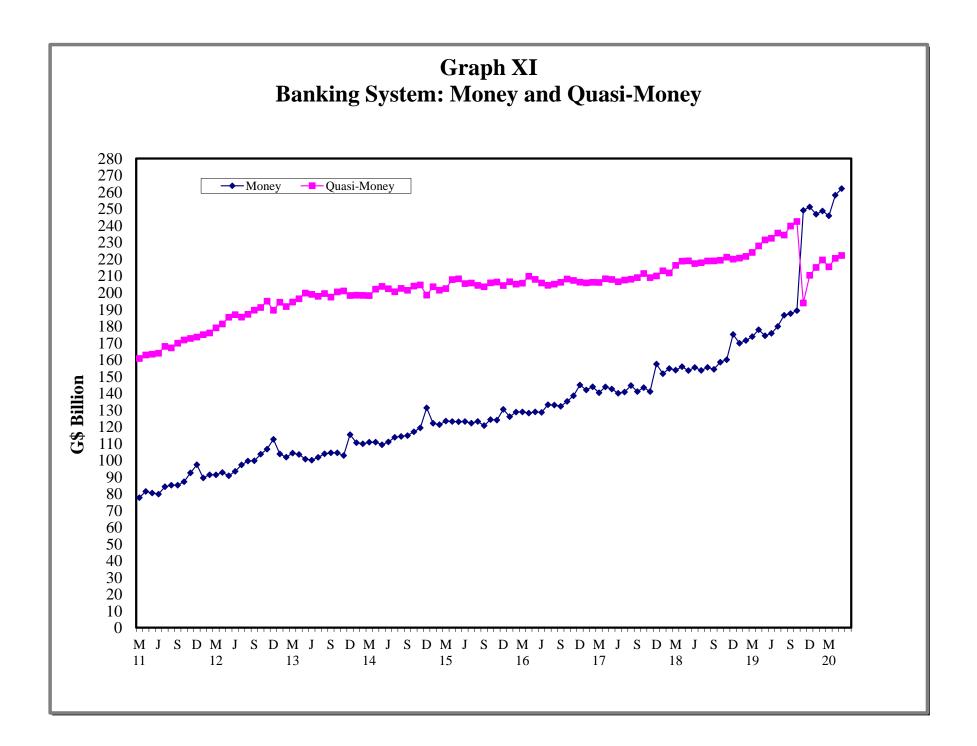

c Activity (May 2020) |
| VIII | - | Commercial Banks: Liquid Assets (March 2011 – May 2020)                    |
| IX   | - | Commercial Banks: Reserve Requirements (March 2011 - May 2020)             |
| Х    | - | Banking System: Net Domestic Credit (March 2011 – May 2020)                |
| XI   | - | Banking System: Money and Quasi Money (March 2011 – May 2020)              |
| XII  | - | Bank Rate and Treasury Bill Rate (March 2011 – May 2020)                   |
| XIII | - | Commercial Banks: Prime and Average Lending Rates (March 2011 – May 2020)  |
| XIV  | - | Commercial Banks: Time and Savings Deposit Rates (March 2011 - May 2020)   |
| XV   | - | Market Exchange Rates (March 2011 – May 2020)                              |

GENERAL NOTES NOTES TO THE TABLES































### I. GENERAL NOTES

#### Symbols Used

- ... Indicates that data are not available;
- Indicates that the figure is zero or less than half the final digit shown or that the item does not exist;
- Used between two period (e.g. 2010-11 or July-September) to indicate the years or months covered including the beginning and the ending year or month as the case may be;
- / Used between years (e.g. 2010/11) to indicate a crop year or fiscal year.
- = Means incomplete data due probably to under-reporting or partial response by respondents.
- \* Means preliminary figures.
- \*\* Means revised figures.

In some cases, the individual items do not always sum up to the totals due to rounding.

#### Acknowledgement

The Bank of Guyana wishes to express its appreciation for the assistance rece