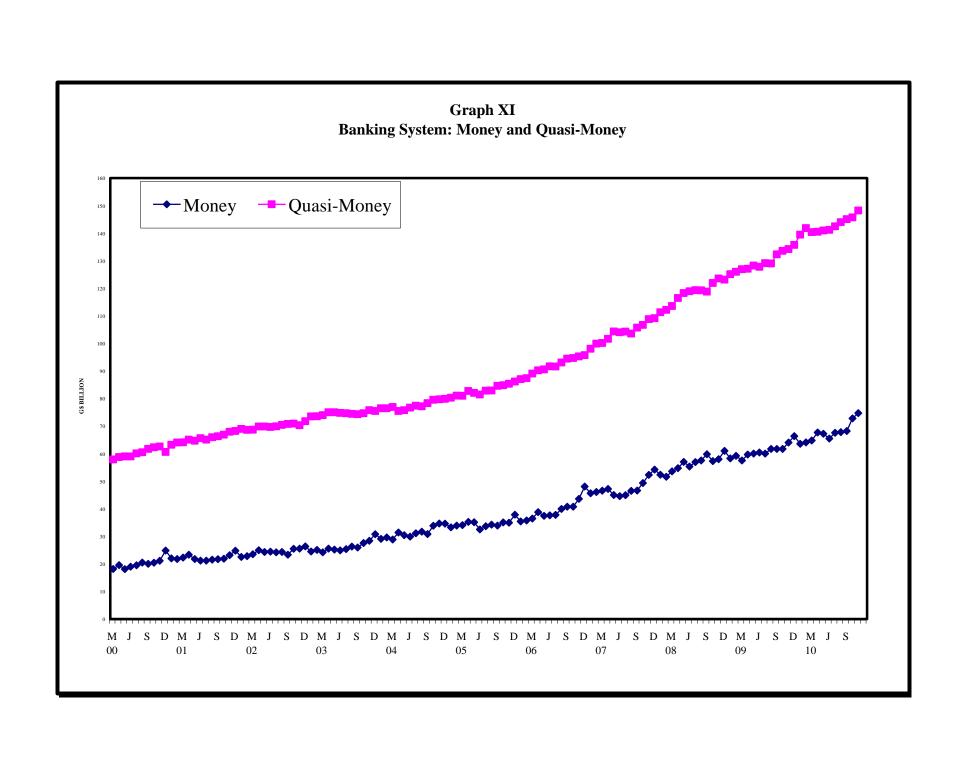

#### 1. MONETARY AUTHORITY

| 1.1     | Bank of Guyana: Assets                                      |
|---------|-------------------------------------------------------------|
| 1.2     | Bank of Guyana: Liabilities                                 |
| 1.3     | Bank of Guyana: Currency Notes Issue                        |
| 1.4     | Bank of Guyana: Coins Issue                                 |
|         | 2. COMMERCIAL BANKS                                         |
| 2.1(a)  | Commercial Banks: Assets                                    |
| 2.1(b)  | Commercial Banks: Liabilities, Capital and Reserves         |
| 2.2     | Commercial Banks: Total Deposits                            |
| 2.3     | Commercial Banks: Demand Deposits                           |
| 2.4     | Commercial Banks: Time Deposits                             |
| 2.5     | Commercial Banks: Savings Deposits                          |
| 2.6     | Commercial Banks: Time Deposits by Maturity                 |
| 2.7     | Commercial Banks: Debits and Credits on Savings Accounts    |
| 2.8     | Commercial Banks: Debits on Chequing Accounts               |
| 2.9     | Commercial Banks: Clearing Balances                         |
| 2.10    | Commercial Banks: Total Loans and Advances                  |
| 2.11    | Commercial Banks: Demand Loans and Advances                 |
| 2.12    | Commercial Banks: Term Loans and Advances                   |
| 2.13(a) | Commercial Banks: Loans and Advances to Residents by Sector |
| 2.13(b) | Commercial Banks: Loans and Advances to Residents by Sector |
| 2.13(c) | Commercial Banks: Loans and Advances to Residents by Sector |
| 2.13(d) | Commercial Banks: Loans and Advances to Residents by Sector |
| 2.13(e) | Commercial Banks: Loans and Advances to Residents by Sector |
| 2.13(f) | Commercial Banks: Loans and Advances to Residents by Sector |
| 2.13(g) | Commercial Banks: Loans and Advances to Residents by Sector |
| 2.13(h) | Commercial Banks: Loans and Advances to Residents by Sector |
| 2.13(i) | Commercial Banks: Loans and Advances to Residents by Sector |
| 2.14    | Commercial Banks: Liquid Assets                             |
| 2.15    | Commercial Banks: Minimum Reserve Requirements              |
| 2.16(a) | Foreign Exchange Intervention                               |
| 2.16(b) | Interbank Trade                                             |
| 2.17    | Commercial Banks Holdings of Treasury Bills                 |
|         | 3. BANKING SYSTEM                                           |
| 3.1     | Monetary Survey                                             |