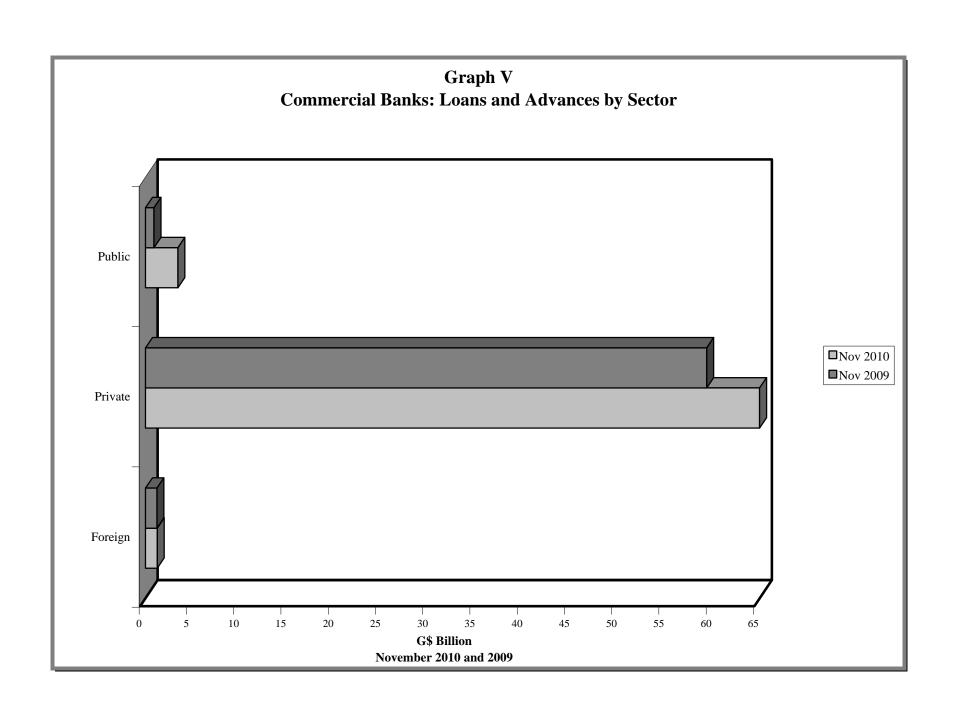

al Banks: Liquid Assets (November 2000 – November 2010)                   |
| IX   | _ | Commercial Banks: Reserve Requirements (November 2000 – November 2010)            |
| X    | _ | Banking System: Net Domestic Credit (November 2000 – November 2010)               |
| XI   | _ | Banking System: Money and Quasi Money (November 2000 – November 2010)             |
| XII  | _ | Bank Rate and Treasury Bill Rate (November 2000 – November 2010)                  |
| XIII | _ | Commercial Banks: Prime and Average Lending Rates (November 2000 – November 2010) |
| XIV  | _ | Commercial Banks: Time and Savings Deposit Rates (November 2000 – November 2010)  |
| XV   | _ | Market Exchange Rates (November 2000 – November 2010)                             |

GENERAL NOTES

NOTES TO THE TABLES































# I. GENERAL NOTES

# **Symbols Used**

- ... Indicates that data are not available;
- Indicates that the figure is zero or less than half the final digit shown or that the item does not exist;
- Used between two period (e.g. 1989-90 or July-September) to indicate the years or months covered including the beginning and the ending year or month as the case may be;
- / Used between years (e.g. 1989/90) to indicate a crop year or fiscal year.
- † Means incomplete data due probably to under-reporting or partial response by respondents.
- Means preliminary figures.
- \*\* Means revised figures.

In some cases, the individual items do not always sum up to the totals due to rounding.

# Acknowledgement

The Bank of Guyana wishes to express its appreciation for the assistance