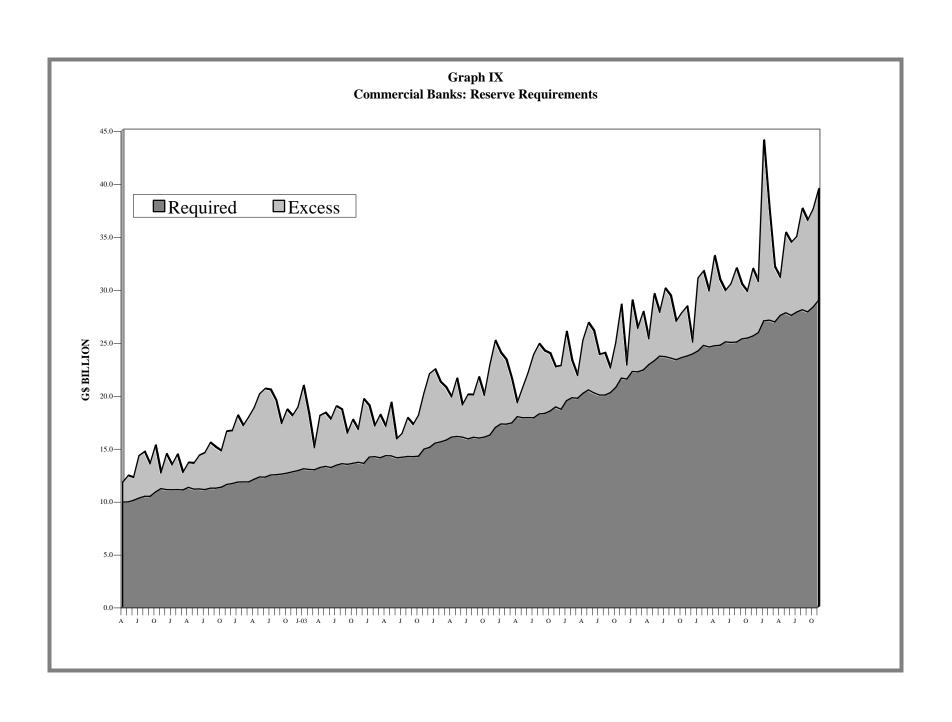

#### 1. MONETARY AUTHORITY

| 1.1     | Bank of Guyana: Assets                                      |
|---------|-------------------------------------------------------------|
| 1.2     | Bank of Guyana: Liabilities                                 |
| 1.3     | Bank of Guyana: Currency Notes Issue                        |
| 1.4     | Bank of Guyana: Coins Issue                                 |
|         | 2. COMMERCIAL BANKS                                         |
| 2.1(a)  | Commercial Banks: Assets                                    |
| 2.1(b)  | Commercial Banks: Liabilities, Capital and Reserves         |
| 2.2     | Commercial Banks: Total Deposits                            |
| 2.3     | Commercial Banks: Demand Deposits                           |
| 2.4     | Commercial Banks: Time Deposits                             |
| 2.5     | Commercial Banks: Savings Deposits                          |
| 2.6     | Commercial Banks: Time Deposits by Maturity                 |
| 2.7     | Commercial Banks: Debits and Credits on Savings Accounts    |
| 2.8     | Commercial Banks: Debits on Chequing Accounts               |
| 2.9     | Commercial Banks: Clearing Balances                         |
| 2.10    | Commercial Banks: Total Loans and Advances                  |
| 2.11    | Commercial Banks: Demand Loans and Advances                 |
| 2.12    | Commercial Banks: Term Loans and Advances                   |
| 2.13(a) | Commercial Banks: Loans and Advances to Residents by Sector |
| 2.13(b) | Commercial Banks: Loans and Advances to Residents by Sector |
| 2.13(c) | Commercial Banks: Loans and Advances to Residents by Sector |
| 2.13(d) | Commercial Banks: Loans and Advances to Residents by Sector |
| 2.13(e) | Commercial Banks: Loans and Advances to Residents by Sector |
| 2.13(f) | Commercial Banks: Loans and Advances to Residents by Sector |
| 2.13(g) | Commercial Banks: Loans and Advances to Residents by Sector |
| 2.13(h) | Commercial Banks: Loans and Advances to Residents by Sector |
| 2.13(i) | Commercial Banks: Loans and Advances to Residents by Sector |
| 2.14    | Commercial Banks: Liquid Assets                             |
| 2.15    | Commercial Banks: Minimum Reserve Requirements              |
| 2.16(a) | Foreign Exchange Intervention                               |
| 2.16(b) | Interbank Trade                                             |
| 2.17    | Commercial Banks Holdings of Treasury Bills                 |
|         | 3. BANKING SYSTEM                                           |
| 3.1     | Monetary Survey                                             |