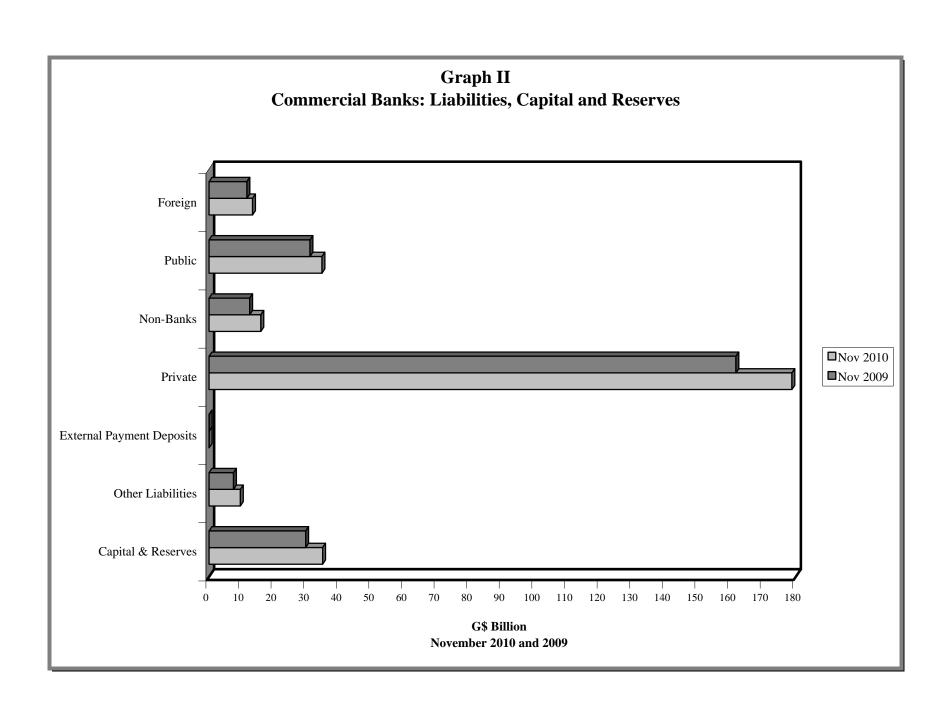

|                  |                            |                          | Foreign                        | Sector                       |       |                          | Public                             | Sector                            |                        | Non-Bank                              | Deirosto                      | Esstamal.                       |                   |                        | Table 2.1 (b)            |
|------------------|----------------------------|--------------------------|--------------------------------|------------------------------|-------|--------------------------|------------------------------------|-----------------------------------|------------------------|---------------------------------------|-------------------------------|---------------------------------|-------------------|------------------------|--------------------------|
| End of<br>Period | Total<br>Liabilities       | Total                    | Bal. due to<br>Banks<br>Abroad | Non-<br>Resident<br>Deposits | Other | Total                    | Central<br>Governmen<br>t Deposits | Public<br>Enterprises<br>Deposits | Other<br>Deposits      | Financial<br>Institutions<br>Deposits | Private<br>Sector<br>Deposits | External<br>Payment<br>Deposits | Bank of<br>Guyana | Other<br>Liabilities   | Capital &<br>Reserves    |
| F                |                            |                          |                                |                              |       |                          |                                    |                                   |                        |                                       |                               |                                 |                   |                        |                          |
| 2000             | 117,745,982                | 4,875,522                | 1,435,647                      | 3,439,875                    | -     | 9,134,106                | 4,825,956                          | 1,739,348                         | 2,568,802              | 8,454,689                             | 69,937,199                    | 75,608                          | -                 | 2,992,043              | 22,276,815               |
| 2001<br>2002     | 124,325,837                | 4,190,114                | 1,268,314                      | 2,921,800                    | -     | 7,643,860                | 3,783,884                          | 1,892,619                         | 1,967,357              | 8,008,540                             | 76,682,347                    | 62,239                          | -                 | 5,016,241              | 22,722,496               |
| 2002<br>2003     | 135,041,638                | 5,316,744<br>4,892,078   | 1,093,082<br>850,048           | 4,223,662                    | -     | 10,279,996<br>11,988,950 | 4,453,279<br>5,070,966             | 2,708,221<br>2,403,226            | 3,118,496<br>4,514,758 | 9,221,579<br>9,853,680                | 81,622,447<br>86,841,777      | 62,044<br>61,674                | -                 | 6,261,913<br>6,703,710 | 22,276,915<br>14,654,633 |
| 2003             | 134,996,502<br>146,765,810 | 7,108,116                | 450,506                        | 4,042,030<br>6,657,610       | -     | 14,051,174               | 5,070,966                          | 3,848,610                         | 4,953,537              | 10,513,896                            | 92,872,660                    | 61,674                          | -                 | 7,215,594              | 14,054,655               |
| 2004             | 162,730,902                | 10,572,576               | 855,016                        | 9,717,560                    | _     | 19,922,999               | 7,371,844                          | 3,361,451                         | 9,189,704              | 9,909,956                             | 100,618,120                   | 61,674                          | _                 | 5,526,802              | 16,118,775               |
| 2005             | 180,216,127                | 10,836,777               | 761,491                        | 10,075,286                   | -     | 21,432,413               | 2,945,704                          | 9,119,988                         | 9,366,721              | 8,539,591                             | 114,585,656                   | 61,674                          | -                 | 7,015,384              | 17,744,632               |
| 0007             |                            |                          |                                |                              |       |                          |                                    |                                   |                        |                                       |                               |                                 |                   |                        |                          |
| 2007             | 400 074 740                | 40 447 440               | 000 747                        | 44 450 005                   |       | 04 000 000               | 0.000.040                          | 0.744.004                         | 0.045.700              | 7 700 050                             | 100 050 000                   | 04.074                          |                   | 0.000.745              | 40.540.407               |
| Mar              | 186,671,746<br>192,100,391 | 12,447,112<br>11,735,057 | ,                              | 11,458,365<br>11,165,983     | -     | 21,326,209<br>23,616,743 | 2,396,249<br>2,972,328             | 9,714,221<br>11,405,112           | 9,215,739<br>9,239,303 | 7,782,250<br>8,737,881                | 120,253,289<br>123,376,543    | 61,674<br>61,674                | -                 | 6,288,715<br>5,341,968 | 18,512,497<br>19,230,525 |
| Jun<br>Sep       | 192,100,391                | 9,696,505                | 602,113                        |                              | -     | 23,461,727               | 3,830,510                          |                                   | 9,333,936              | 8,725,271                             | 126,041,218                   | 61,674                          | -                 | 5,565,328              | 20,367,074               |
| Dec              | 203,975,095                | 11,169,120               |                                | 10,454,929                   | -     | 24,862,530               | 4,302,450                          |                                   | 9,397,681              | 9,334,233                             | 131,001,549                   | 61,674                          | -                 | 6,749,262              | 20,796,727               |
| 2008             |                            |                          |                                |                              |       |                          |                                    |                                   |                        |                                       |                               |                                 |                   |                        |                          |
| 2008<br>Mar      | 216,549,059                | 11,244,978               | 1,491,331                      | 9,753,647                    |       | 28,359,174               | 5,722,059                          | 13,154,041                        | 9,483,074              | 10,349,349                            | 136,824,007                   | 61,674                          | _                 | 7,432,418              | 22,277,459               |
| Jun              | 224,401,511                | 10,822,035               | 1,080,431                      | 9,741,604                    | _     | 29,924,927               | 7,271,860                          | 13,056,194                        | 9,596,873              |                                       | 143,645,350                   | 61,674                          | _                 | 5,874,519              | 23,306,066               |
| Sep              | 226,614,411                | 9,749,067                | 1,237,575                      | 8,511,492                    | _     | 27,681,645               | 5,786,511                          |                                   | 9,779,461              | 9,916,194                             | 144,984,582                   | 61,674                          | _                 | 9,811,491              | 24,409,757               |
| Dec              | 232,629,338                | 9,591,596                | 1,393,261                      | 8,198,335                    | -     | 29,720,704               |                                    | 14,203,403                        | 9,929,537              |                                       | 146,970,062                   | 61,674                          | -                 | 10,500,192             | 24,663,346               |
| 2009             |                            |                          |                                |                              |       |                          |                                    |                                   |                        |                                       |                               |                                 |                   |                        |                          |
| Jan              | 236,027,527                | 9,599,115                | 1,106,069                      | 8,493,046                    | -     | 29,956,103               | 5,277,621                          | 14,719,865                        | 9,958,617              | 11,758,408                            | 150,729,167                   | 61,674                          | -                 | 7,440,430              | 26,482,629               |
| Feb              | 241,333,316                | 11,002,503               | 1,955,001                      | 9,047,502                    | -     | 31,132,290               | 5,554,477                          |                                   | 9,994,964              | 11,214,850                            | 152,763,736                   | 61,674                          | -                 | 7,621,698              | 27,536,563               |
| Mar              | 240,424,702                | 9,965,898                | 1,163,271                      | 8,802,627                    | -     | 31,771,576               | 5,670,689                          | 16,119,121                        | 9,981,766              | 11,733,151                            | 151,598,233                   | 61,674                          | -                 | 7,569,109              | 27,725,061               |
| Apr              | 241,541,909                | 11,643,377               | 1,849,154                      | 9,794,223                    | -     | 30,990,654               | 5,388,282                          | 15,997,050                        | 9,605,322              | 11,702,812                            | 153,188,308                   | 61,674                          | -                 | 7,110,563              | 26,844,520               |
| May              | 240,720,185                | 10,711,118               | 1,713,204                      | 8,997,914                    | -     | 28,919,887               | 5,229,482                          | 16,770,756                        | 6,919,648              | 11,349,577                            | 154,357,109                   | 61,674                          | -                 | 7,948,223              | 27,372,597               |
| Jun              | 244,227,884                | 10,826,765               | 1,736,744                      | 9,090,021                    | -     | 31,076,142               | 5,060,085                          | 19,080,720                        | 6,935,338              | 11,822,237                            | 154,817,676                   | 61,674                          | -                 | 8,254,456              | 27,368,933               |
| Jul              | 243,067,792                | 12,046,855               | 1,956,280                      | 10,090,575                   | -     | 29,853,124               | 5,689,199                          | 17,206,151                        | 6,957,773              | 10,617,078                            | 154,899,859                   | 61,674                          | -                 | 7,171,991              | 28,417,211               |
| Aug              | 246,706,173                | 11,419,950               | 1,306,300                      | 10,113,650                   | -     | 29,381,037               | 5,507,535                          | 16,957,276                        | 6,916,226              | 12,355,874                            | 156,551,042                   | 61,674                          | -                 | 8,088,475              | 28,848,121               |
| Sep              | 247,322,521                | 10,689,933               | 1,121,542                      | 9,568,391                    | -     | 28,762,347               | 5,580,501                          | 16,065,701                        | 7,116,145              | 12,369,022                            | 158,942,003                   | 61,674                          | -                 | 7,608,980              | 28,888,562               |
| Oct              | 248,128,096                | 10,708,978               | 731,562                        | 9,977,416                    | -     | 29,280,250               | 5,486,659                          | 16,659,172                        | 7,134,418              | 12,572,187                            | 159,619,747                   | 61,674                          | -                 | 6,710,409              | 29,174,851               |
| Nov              | 253,930,753                | 11,647,551               | 2,340,112                      | 9,307,439                    | -     | 30,958,027               | 4,801,861                          | 19,032,140                        | 7,124,025              | 12,463,233                            | 161,616,595                   | 61,674                          | -                 | 7,525,494              | 29,658,178               |
| Dec              | 253,760,117                | 11,655,167               | 1,413,259                      | 10,241,908                   | -     | 29,586,350               | 4,184,078                          | 18,572,497                        | 6,829,775              | 13,995,545                            | 160,574,514                   | 61,674                          | -                 | 8,805,885              | 29,080,981               |
| 2010             |                            |                          |                                |                              |       |                          |                                    |                                   |                        |                                       |                               |                                 |                   |                        |                          |
| Jan              | 265,058,350                | 11,471,479               | 1,431,148                      | 10,040,331                   | -     | 35,132,903               | 4,554,332                          | 23,696,561                        | 6,882,010              | 15,384,129                            | 165,578,146                   | 61,674                          | -                 | 7,673,249              | 29,756,769               |
| Feb              | 264,366,591                | 11,882,178               | 1,870,557                      | 10,011,621                   | -     | 33,435,250               | 4,620,071                          | 21,962,439                        | 6,852,740              | 13,306,704                            | 168,225,686                   | 61,133                          | -                 | 7,500,573              | 29,955,066               |
| Mar              | 264,216,729                | 11,286,182               | 1,454,122                      |                              | -     | 32,983,276               |                                    | 21,082,542                        | 6,873,269              |                                       | 167,509,382                   | 61,133                          | -                 | 7,421,073              | 30,475,093               |
| Apr              | 268,512,606                | 11,777,977               | 1,593,940                      |                              | _     | 34,097,331               |                                    | 21,750,602                        | 6,976,044              | 15,093,019                            | 169,208,778                   | 61,133                          | -                 | 7,393,402              | 30,880,966               |
| May              | 271,061,119                | 11,998,941               | 1,690,476                      |                              | _     | 36,111,386               |                                    | 23,541,652                        | 6,918,678              |                                       | 169,348,410                   | 61,133                          | -                 | 7,166,457              | 31,320,771               |
| Jun              | 270,725,292                | 13,031,279               | 2,589,566                      |                              | _     | 35,965,344               |                                    | 23,414,760                        | 6,910,618              |                                       | 168,001,161                   | 61,133                          | _                 | 7,034,455              | 31,822,959               |
| Jul              | 273,209,639                | 12,778,298               | 2,938,980                      | 9,839,318                    | _     | 36,846,796               |                                    | 24,313,293                        | 6,949,647              | 13,663,092                            | 170,624,043                   | 61,133                          | _                 | 6,981,839              | 32,254,438               |
| Aug              | 277,847,939                | 13,836,560               | 4,150,307                      | 9,686,253                    | _     | 36,860,953               |                                    | 24,700,628                        | 6,896,539              | 13,710,055                            |                               | 61,133                          | _ [               | 7,768,701              | 32,838,840               |
| Sep              | 275,425,177                | 11,959,241               | 2,044,592                      |                              | _     | 34,357,780               |                                    | 22,450,200                        | 6,346,334              |                                       | 174,100,305                   | 61,133                          |                   | 7,766,761              | 33,243,807               |
| Oct              | 281,274,079                | 12,371,549               | 2,109,274                      | 10,262,275                   | -     | 35,513,053               |                                    | 23,843,385                        | 6,347,705              |                                       | 175,868,335                   | 61,133                          | _ [               | 9,429,517              | 33,838,964               |
| Nov              | 287,266,604                | 13,370,283               | 2,109,274                      |                              | _     | 34,656,742               |                                    | 22,816,032                        | 6,197,713              |                                       |                               | 61,133                          | -                 | 9,628,733              | 34,846,996               |
|                  | _01,_00,004                | .0,010,200               | 2,000,014                      | 10,000,000                   |       | 31,000,1-12              | 5,5 TZ,537                         | ,0.0,002                          | 5,157,715              | 10,010,010                            | . 1 0,1 02,1 01               | 31,100                          |                   | 0,020,700              | 3 1,0 10,000             |