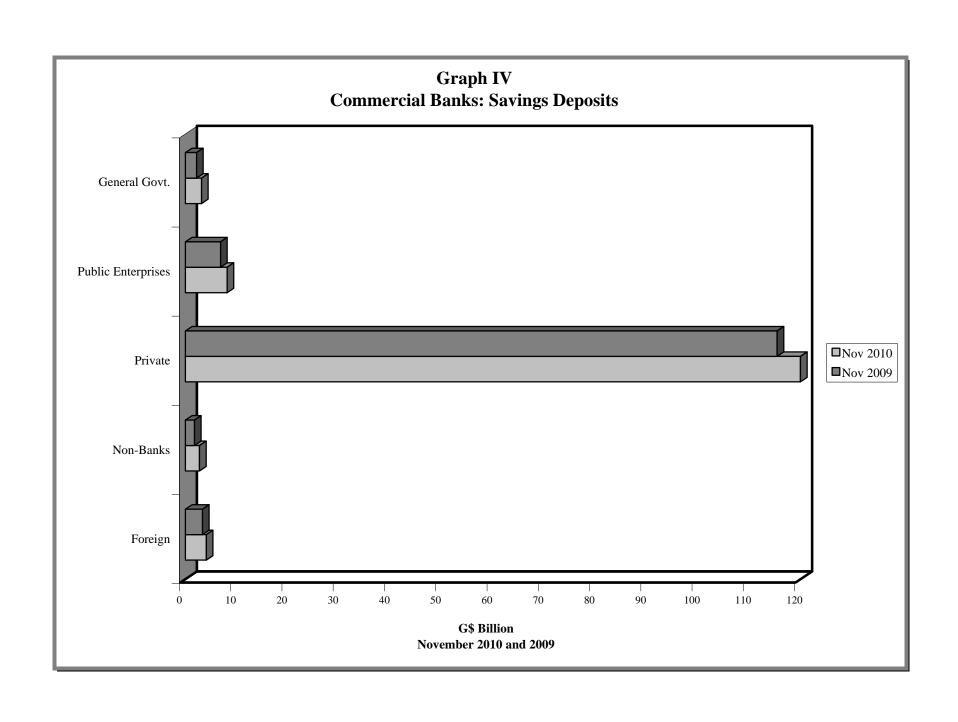

cial Banks: Liquid Assets (November 2000 – November 2010)                   |
| IX   | _ | Commercial Banks: Reserve Requirements (November 2000 – November 2010)            |
| X    | _ | Banking System: Net Domestic Credit (November 2000 – November 2010)               |
| XI   | _ | Banking System: Money and Quasi Money (November 2000 – November 2010)             |
| XII  | _ | Bank Rate and Treasury Bill Rate (November 2000 – November 2010)                  |
| XIII | _ | Commercial Banks: Prime and Average Lending Rates (November 2000 – November 2010) |
| XIV  | _ | Commercial Banks: Time and Savings Deposit Rates (November 2000 – November 2010)  |
| XV   | _ | Market Exchange Rates (November 2000 – November 2010)                             |

GENERAL NOTES

NOTES TO THE TABLES































# I. GENERAL NOTES

# **Symbols Used**

- ... Indicates that data are not available;
- Indicates that the figure is zero or less than half the final digit shown or that the item does not exist;
- Used between two period (e.g. 1989-90 or July-September) to indicate the years or months covered including the beginning and the ending year or month as the case may be;
- / Used between years (e.g. 1989/90) to indicate a crop year or fiscal year.
- † Means incomplete data due probably to under-reporting or partial response by respondents.
- Means preliminary figures.
- \*\* Means revised figures.

In some cases, the individual items do not always sum up to the totals due to rounding.

# Acknowledgement

The Bank of Guyana wishes to express its appreciation for the assistan