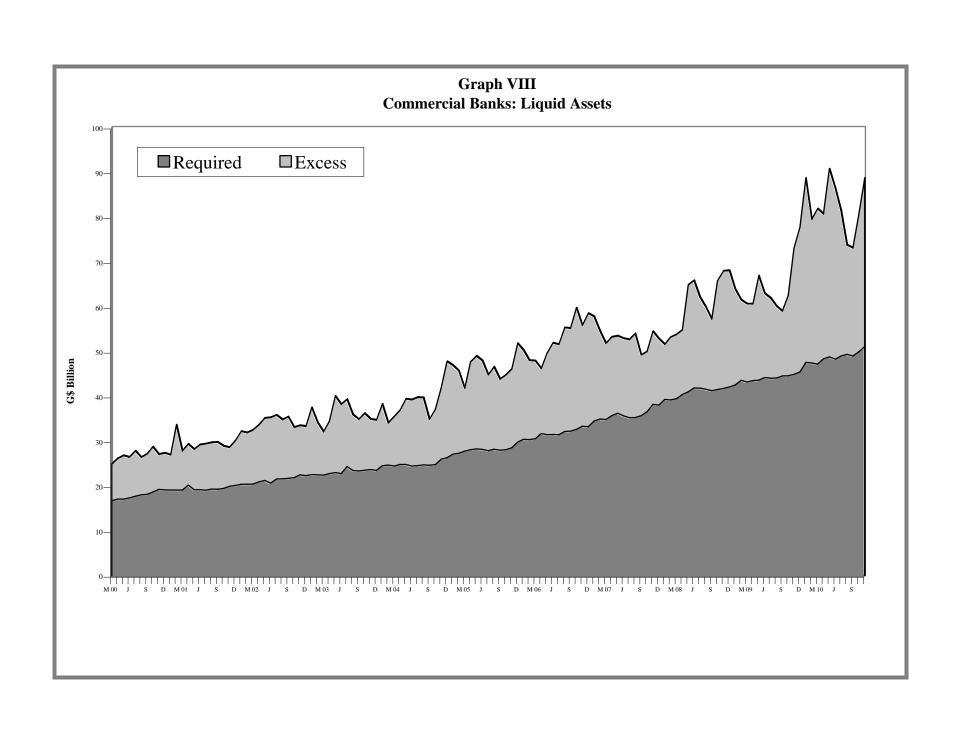

ks: Liquid Assets (November 2000 – November 2010)                   |
| IX   | _ | Commercial Banks: Reserve Requirements (November 2000 – November 2010)            |
| X    | _ | Banking System: Net Domestic Credit (November 2000 – November 2010)               |
| XI   | _ | Banking System: Money and Quasi Money (November 2000 – November 2010)             |
| XII  | _ | Bank Rate and Treasury Bill Rate (November 2000 – November 2010)                  |
| XIII | _ | Commercial Banks: Prime and Average Lending Rates (November 2000 – November 2010) |
| XIV  | _ | Commercial Banks: Time and Savings Deposit Rates (November 2000 – November 2010)  |
| XV   | _ | Market Exchange Rates (November 2000 – November 2010)                             |

GENERAL NOTES

NOTES TO THE TABLES































# I. GENERAL NOTES

# **Symbols Used**

- ... Indicates that data are not available;
- Indicates that the figure is zero or less than half the final digit shown or that the item does not exist;
- Used between two period (e.g. 1989-90 or July-September) to indicate the years or months covered including the beginning and the ending year or month as the case may be;
- / Used between years (e.g. 1989/90) to indicate a crop year or fiscal year.
- † Means incomplete data due probably to under-reporting or partial response by respondents.
- Means preliminary figures.
- \*\* Means revised figures.

In some cases, the individual items do not always sum up to the totals due to rounding.

# Acknowledgement

The Bank of Guyana wishes to express its appreciation for the assistance recei