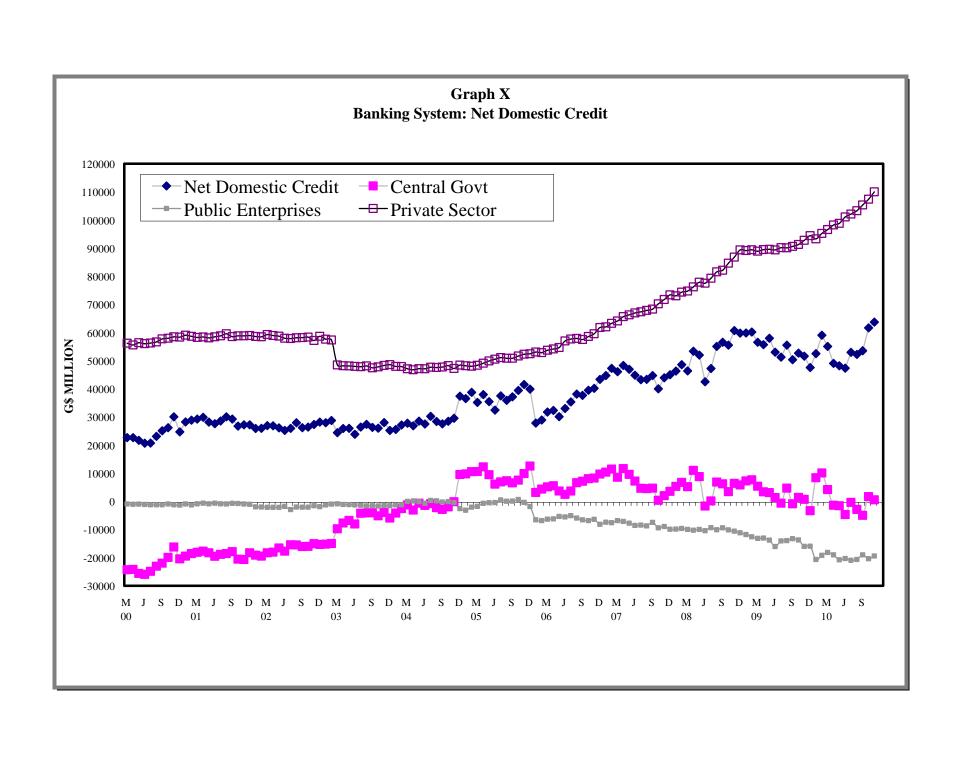

#### 1. MONETARY AUTHORITY

| 1.1     | Bank of Guyana: Assets                                      |
|---------|-------------------------------------------------------------|
| 1.2     | Bank of Guyana: Liabilities                                 |
| 1.3     | Bank of Guyana: Currency Notes Issue                        |
| 1.4     | Bank of Guyana: Coins Issue                                 |
|         | 2. COMMERCIAL BANKS                                         |
| 2.1(a)  | Commercial Banks: Assets                                    |
| 2.1(b)  | Commercial Banks: Liabilities, Capital and Reserves         |
| 2.2     | Commercial Banks: Total Deposits                            |
| 2.3     | Commercial Banks: Demand Deposits                           |
| 2.4     | Commercial Banks: Time Deposits                             |
| 2.5     | Commercial Banks: Savings Deposits                          |
| 2.6     | Commercial Banks: Time Deposits by Maturity                 |
| 2.7     | Commercial Banks: Debits and Credits on Savings Accounts    |
| 2.8     | Commercial Banks: Debits on Chequing Accounts               |
| 2.9     | Commercial Banks: Clearing Balances                         |
| 2.10    | Commercial Banks: Total Loans and Advances                  |
| 2.11    | Commercial Banks: Demand Loans and Advances                 |
| 2.12    | Commercial Banks: Term Loans and Advances                   |
| 2.13(a) | Commercial Banks: Loans and Advances to Residents by Sector |
| 2.13(b) | Commercial Banks: Loans and Advances to Residents by Sector |
| 2.13(c) | Commercial Banks: Loans and Advances to Residents by Sector |
| 2.13(d) | Commercial Banks: Loans and Advances to Residents by Sector |
| 2.13(e) | Commercial Banks: Loans and Advances to Residents by Sector |
| 2.13(f) | Commercial Banks: Loans and Advances to Residents by Sector |
| 2.13(g) | Commercial Banks: Loans and Advances to Residents by Sector |
| 2.13(h) | Commercial Banks: Loans and Advances to Residents by Sector |
| 2.13(i) | Commercial Banks: Loans and Advances to Residents by Sector |
| 2.14    | Commercial Banks: Liquid Assets                             |
| 2.15    | Commercial Banks: Minimum Reserve Requirements              |
| 2.16(a) | Foreign Exchange Intervention                               |
| 2.16(b) | Interbank Trade                                             |
| 2.17    | Commercial Banks Holdings of Treasury Bills                 |
|         | 3. BANKING SYSTEM                                           |
| 3.1     | Monetary Survey                                             |