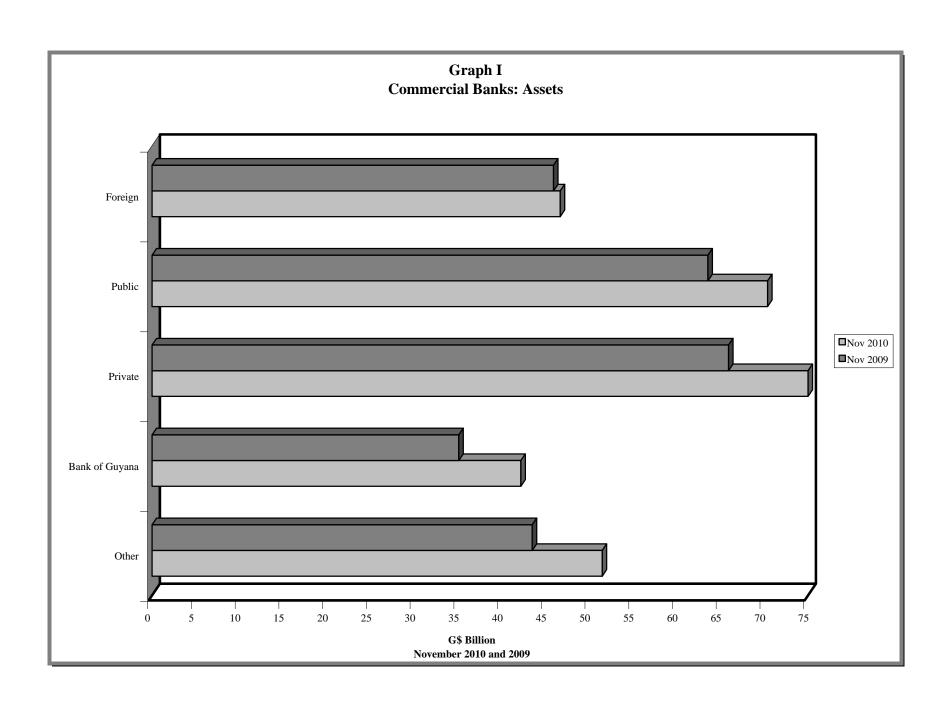

### COMMERCIAL BANKS: ASSETS (G\$ THOUSANDS)

Table 2.1 (a)

|                  |                            |            | Foreign                 | n Sector                      |            |                          |            | Pul          | lic Sector       |                        |                  |                                    | Priv. Sect.                 |                          | Bank of                  | Guyana                          |           |                        |
|------------------|----------------------------|------------|-------------------------|-------------------------------|------------|--------------------------|------------|--------------|------------------|------------------------|------------------|------------------------------------|-----------------------------|--------------------------|--------------------------|---------------------------------|-----------|------------------------|
| F., d. a.f       | Tatal                      |            | Bal. due                |                               |            |                          | Cen        | tral Governn |                  |                        |                  | Non-Bank                           | Loans &                     |                          | - Burne or               |                                 |           |                        |
| End of<br>Period | Total<br>Assets            | Total      | from<br>Banks<br>Abroad | Loans to<br>Non-<br>Residents | Other      | Total                    | Total      | Securities   | Loans            | Public<br>Enterprises  | Other            | Financial<br>Institutions<br>Loans | Advances<br>&<br>Securities | Total                    | Deposits                 | External<br>Payment<br>Deposits | Currency  | Other                  |
|                  | · · · ·                    |            |                         |                               |            |                          |            |              |                  |                        |                  |                                    |                             |                          | T                        |                                 |           | ·                      |
| 2000             | 117,745,982                | 8,223,770  | 4,553,178               |                               |            |                          |            |              | 40               | 419,617                | 2,509,924        | 659,748                            | 52,778,294                  | 15,509,505               |                          | 75,608                          | 1,720,107 |                        |
| 2001<br>2002     | 124,325,837<br>135,041,638 | 10,784,082 | 4,693,479<br>2,936,306  |                               |            | 21,618,879<br>24,772,996 |            |              | 2,203            | 851,603<br>807,464     | 1,209<br>7,143   | 463,662<br>723,927                 | 53,897,876                  | 18,340,127<br>21,030,989 |                          | 62,239<br>62,044                |           | 19,221,21<br>20,438,13 |
| 2002             | 134,996,502                |            | 5,636,526               | , ,                           | , ,        | 33,132,083               |            |              | 1,199            | 821,744                | 62,207           | 855,478                            | 44,851,255                  | , ,                      | , ,                      | 62,044                          |           | 16,266,79              |
| 2003             | 146,765,810                |            | 7,543,422               |                               |            | 39,482,288               |            |              | 1,199            | 1,265,422              | 50,089           | 489,981                            |                             |                          | 21,024,435               | 61,674                          |           | 20,866,83              |
| 2005             | 162,730,902                |            | 10,425,188              |                               |            | 41,999,363               |            |              | 5,400            | 1,485,511              | 81,220           | 532,463                            |                             |                          | 24,093,968               | 61,674                          |           |                        |
| 2006             | 180,216,127                |            |                         |                               |            | 47,078,700               |            |              | 503              | 966,579                | 90,829           |                                    |                             |                          | 25,721,749               | 61,674                          |           |                        |
| 2007             |                            |            |                         |                               |            |                          |            |              |                  |                        |                  |                                    |                             |                          |                          |                                 |           |                        |
| Mar I            | 186,671,746                | 38 025 323 | 13 116 220              | 903 053                       | 24,006,041 | 49,051,364               | 46.077.406 | 46,076,483   | 923              | 2,855,743              | 118,215          | 246 612                            | 50,715,929                  | 23 750 /15               | 21,869,786               | 61,674                          | 1 827 055 | 24,873,10              |
| Jun              | 192,100,391                |            | 11,620,060              | ,                             | 28,111,245 |                          | , ,        |              | 923<br>454       | 2,820,297              | 117,508          | ,                                  | 52,126,601                  | 27,818,166               | , ,                      | 61,674                          |           | 26,235,36              |
| Sep              | 193,918,797                |            |                         |                               | 31,142,567 |                          | 44,484,864 |              | 4                | 2,797,626              | 115,724          | 208,496                            |                             |                          | 23,052,813               | 61,675                          |           | 26,919,23              |
| Dec              | 203,975,095                |            |                         |                               |            | 44,364,708               |            |              | 2                | 1,239,604              | 89,489           |                                    |                             |                          | 20,654,545               | 61,675                          |           |                        |
| 2008             |                            |            |                         |                               |            |                          |            |              |                  |                        |                  |                                    |                             |                          |                          |                                 |           |                        |
| Mar              | 216,549,059                | 47 035 050 | 10 268 728              | 307.463                       | 27,368,859 | 50,015,138               | 46.793.257 | 46,781,236   | 12,021           | 3,149,710              | 72,171           | 38,254                             | 57.183.911                  | 30,253,020               | 27,241,735               | 61,675                          | 2 949 610 | 32,023,68              |
| Jun              | 224,401,511                |            |                         |                               |            | 51,871,114               |            |              | 39,936           | 2,622,966              | 56,557           | 94.713                             |                             |                          | 28,389,493               | 61,675                          |           |                        |
| Sep              | 226,614,411                |            | , ,                     |                               |            | 53,397,446               |            |              | 39,574           | 2,673,828              | 55,473           | - , -                              |                             |                          | 28,436,055               | 61,675                          |           |                        |
| Dec              | 232,629,338                | 49,506,412 | 18,857,418              |                               |            | 53,997,380               |            |              | 35,781           | 2,998,114              | 54,278           | 109,182                            | 67,233,108                  | 25,183,900               | 21,819,846               | 61,675                          | 3,302,379 | 36,599,35              |
| 2009             |                            |            |                         |                               |            |                          |            |              |                  |                        |                  |                                    |                             |                          |                          |                                 |           |                        |
| Jan              | 236,027,527                | 46 438 834 | 15,910,393              | 562 492                       | 29,965,949 | 52,595,503               | 49,633,171 | 49,609,170   | 24,001           | 2,908,898              | 53,434           | 105,973                            | 66,356,710                  | 32,086,393               | 29,818,960               | 61,675                          | 2 205 758 | 38,444,11              |
| Feb              | 241,333,316                |            | 17,782,863              |                               | 28,227,355 |                          | 53,219,162 |              | 27,536           | 2,988,852              | 54,097           | 91,279                             | 66,327,924                  | 32,290,999               |                          | 61,675                          |           | 39,752,94              |
| Mar              | 240,424,702                |            |                         |                               | 29,612,658 |                          |            | 54,991,292   | 25,285           | 2,951,540              | 53,996           | 199,311                            | 65,374,761                  |                          | 29,869,739               | 61,675                          |           |                        |
| Apr              | 241,541,909                | 44,307,641 | 14,509,385              | 827,705                       | 28,970,551 | 57,611,497               | 54,586,143 | 54,561,995   | 24,148           | 2,963,426              | 61,928           | 157,066                            | 65,652,093                  | 34,878,263               | 32,426,397               | 61,675                          | 2,390,191 | 38,935,34              |
| May              | 240,720,185                |            | 14,701,872              |                               |            | 56,990,458               |            |              | 21,509           | 2,965,296              | 53,088           | 186,284                            |                             | 31,905,261               |                          | 61,675                          |           | 41,269,93              |
| Jun              | 244,227,884                |            |                         |                               | 28,911,174 |                          | 56,796,881 |              | 20,678           | 2,998,507              | 53,681           | 106,935                            |                             |                          | 30,294,360               | 61,675                          |           |                        |
| Jul              | 243,067,792                |            | , ,                     |                               |            | 61,327,301               |            |              | 21,161           | 3,103,499              | 53,502           | 94,821                             |                             |                          | 28,432,166               | 61,675                          |           |                        |
| Aug              | 246,706,173                |            | 11,863,472              |                               |            | 62,760,104               |            |              | 19,652           | 2,997,913              | 52,645           | 82,241                             |                             |                          | 31,643,183               | 61,675                          |           | 42,579,88              |
| Sep              |                            |            |                         |                               | 28,614,537 |                          |            |              | 19,973           | 2,788,015              | 53,293           | 79,285                             |                             |                          | 30,754,881               | 61,675                          |           |                        |
| Oct<br>Nov       | 248,128,096<br>253,930,753 |            |                         |                               |            | 64,795,629<br>63,552,084 |            |              | 19,566<br>19,318 | 2,923,052<br>3,017,127 | 53,294<br>53,106 | 42,069<br>47,838                   | 65,008,014<br>65,907,374    |                          | 30,575,059<br>32,109,259 | 61,675<br>61,675                |           |                        |
| Dec              | 253,760,117                |            |                         |                               | 27,245,288 |                          | 59,386,644 |              | 22,534           | 2,641,342              | 53,100           | 103,006                            |                             | 35,829,870               |                          | 61,675                          |           | 43,787,08              |
| 2040             |                            |            |                         |                               |            |                          |            |              |                  |                        |                  |                                    |                             |                          |                          |                                 |           |                        |
| 2010<br>Jan      | 265,058,350                | 44.076.202 | 14,312,000              | 1 022 076                     | 28,732,306 | 68,499,998               | 65,438,268 | 65,420,112   | 18,156           | 3,006,384              | 55,346           | 98,458                             | 65,530,831                  | 42,811,471               | 40,135,502               | 61,675                          | 2 614 202 | 44,041,21              |
| Feb              | 264,366,591                |            | 14,856,930              | , ,                           | 27,788,330 |                          | 66,424,124 |              | 17,861           | 2,761,627              | 44,408           | ,                                  | 67,150,564                  | 39,703,123               | , ,                      | 61,134                          |           | 44,459,16              |
| Mar              | 264,216,729                |            | 16,369,546              |                               | 19,678,784 |                          | 67,096,237 |              | 13,768           | 2,884,140              | 39,427           | 51,082                             |                             |                          | 31,654,543               | 61,134                          |           | 54,185,43              |
| Apr              | 268,512,606                |            | 16,932,083              |                               |            |                          |            | 67,308,846   | 12,329           | 2,745,574              | 44,151           | 40,150                             |                             |                          | 32,279,050               | 61,134                          |           | 46,337,43              |
| May              | 271,061,119                |            | 16,451,421              |                               | 30,407,734 |                          | 65,601,890 |              | 11,567           | 2,773,962              | 39,747           | 28,300                             |                             |                          | 34,638,010               | 61,134                          |           | 47,632,45              |
| Jun              | 270,725,292                |            |                         |                               |            | 68,965,647               |            |              | 12,452           | 3,070,072              | 47,234           | 19,584                             |                             |                          | 34,329,124               | 61,134                          |           | 46,552,26              |
| Jul              | 273,209,639                | 48,246,557 | 17,301,125              |                               |            | 68,344,294               |            | 64,910,073   | 13,908           | 3,377,764              | 42,549           | 11,240                             |                             |                          | 34,274,157               | 61,134                          |           | 48,460,00              |
| Aug              | 277,847,939                | 46,045,799 |                         | 1,266,534                     | 29,720,583 | 70,002,210               | 65,951,200 | 65,939,979   | 11,221           | 4,005,690              | 45,320           | 23,550                             | 71,925,399                  |                          | 37,541,158               | 61,134                          |           | 49,375,93              |
| Sep              | 275,425,177                |            |                         |                               | 29,003,904 |                          | 66,033,155 |              | 15,246           | 3,422,531              | 48,419           | 31,134                             |                             |                          | 36,416,714               | 61,134                          |           | 48,800,55              |
| Oct              | 281,274,079                |            |                         |                               |            | 69,612,299               | , ,        |              | 9,396            | 3,434,485              | 52,355           | 30,170                             |                             |                          | 38,544,627               | 61,134                          |           | 50,882,67              |
| Nov              | 287,266,604                | 46,670,805 | 15,890,458              | 1,246,594                     | 29,533,753 | 70,380,892               | 66,956,817 | 66,948,260   | 8,557            | 3,371,004              | 53,071           | 25,402                             | 76,561,423                  | 42,159,865               | 39,076,970               | 61,134                          | 3,021,761 | 51,468,21              |