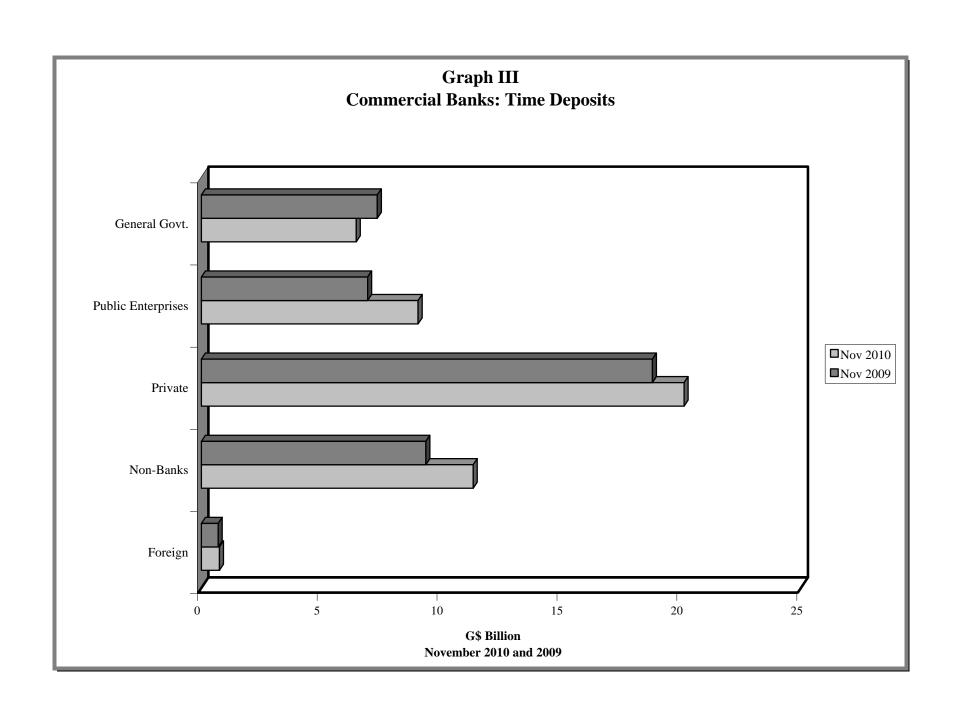

ercial Banks: Liquid Assets (November 2000 – November 2010)                   |
| IX   | _ | Commercial Banks: Reserve Requirements (November 2000 – November 2010)            |
| X    | _ | Banking System: Net Domestic Credit (November 2000 – November 2010)               |
| XI   | _ | Banking System: Money and Quasi Money (November 2000 – November 2010)             |
| XII  | _ | Bank Rate and Treasury Bill Rate (November 2000 – November 2010)                  |
| XIII | _ | Commercial Banks: Prime and Average Lending Rates (November 2000 – November 2010) |
| XIV  | _ | Commercial Banks: Time and Savings Deposit Rates (November 2000 – November 2010)  |
| XV   | _ | Market Exchange Rates (November 2000 – November 2010)                             |

GENERAL NOTES

NOTES TO THE TABLES































# I. GENERAL NOTES

# **Symbols Used**

- ... Indicates that data are not available;
- Indicates that the figure is zero or less than half the final digit shown or that the item does not exist;
- Used between two period (e.g. 1989-90 or July-September) to indicate the years or months covered including the beginning and the ending year or month as the case may be;
- / Used between years (e.g. 1989/90) to indicate a crop year or fiscal year.
- † Means incomplete data due probably to under-reporting or partial response by respondents.
- Means preliminary figures.
- \*\* Means revised figures.

In some cases, the individual items do not always sum up to the totals due to rounding.

# Acknowledgement

The Bank of Guyana wishes to express its appreciation for the assist