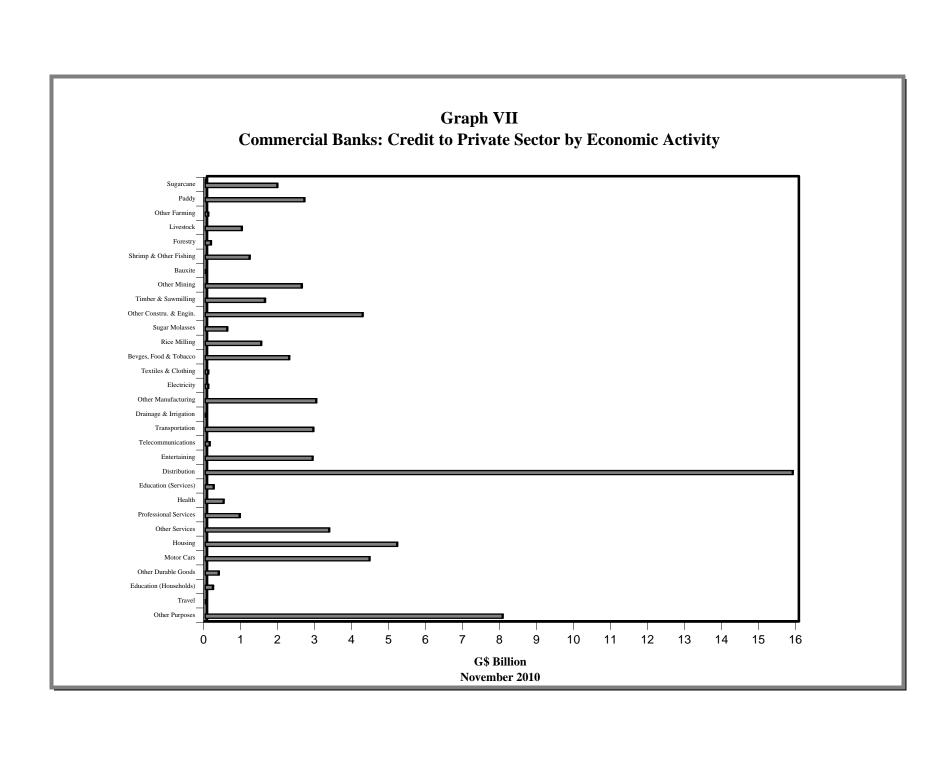

anks: Liquid Assets (November 2000 – November 2010)                   |
| IX   | _ | Commercial Banks: Reserve Requirements (November 2000 – November 2010)            |
| X    | _ | Banking System: Net Domestic Credit (November 2000 – November 2010)               |
| XI   | _ | Banking System: Money and Quasi Money (November 2000 – November 2010)             |
| XII  | _ | Bank Rate and Treasury Bill Rate (November 2000 – November 2010)                  |
| XIII | _ | Commercial Banks: Prime and Average Lending Rates (November 2000 – November 2010) |
| XIV  | _ | Commercial Banks: Time and Savings Deposit Rates (November 2000 – November 2010)  |
| XV   | _ | Market Exchange Rates (November 2000 – November 2010)                             |

GENERAL NOTES

NOTES TO THE TABLES































# I. GENERAL NOTES

# **Symbols Used**

- ... Indicates that data are not available;
- Indicates that the figure is zero or less than half the final digit shown or that the item does not exist;
- Used between two period (e.g. 1989-90 or July-September) to indicate the years or months covered including the beginning and the ending year or month as the case may be;
- / Used between years (e.g. 1989/90) to indicate a crop year or fiscal year.
- † Means incomplete data due probably to under-reporting or partial response by respondents.
- Means preliminary figures.
- \*\* Means revised figures.

In some cases, the individual items do not always sum up to the totals due to rounding.

# Acknowledgement

The Bank of Guyana wishes to express its appreciation for the assistance rec