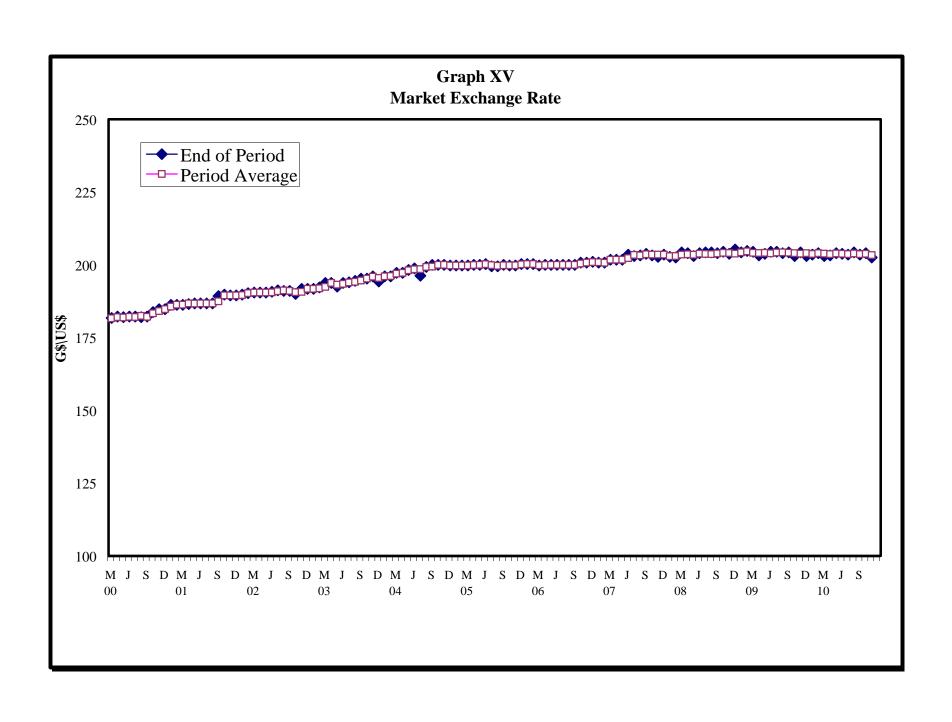

#### AND OFFICIAL EXCHANGE RATES

- 4.1 Guyana: Selected Interest Rates
- 4.2 Commercial Banks: Selected Interest Rates
- 4.3 Comparative Treasury Bill Rates and Bank Rates
- 4.4 Changes in Bank of Guyana Transaction Exchange Rate (G\$\US\$)
- 4.5 Exchange Rate (G\$\US\$)

3.2

4.6 Monthly Average Market Exchange Rates