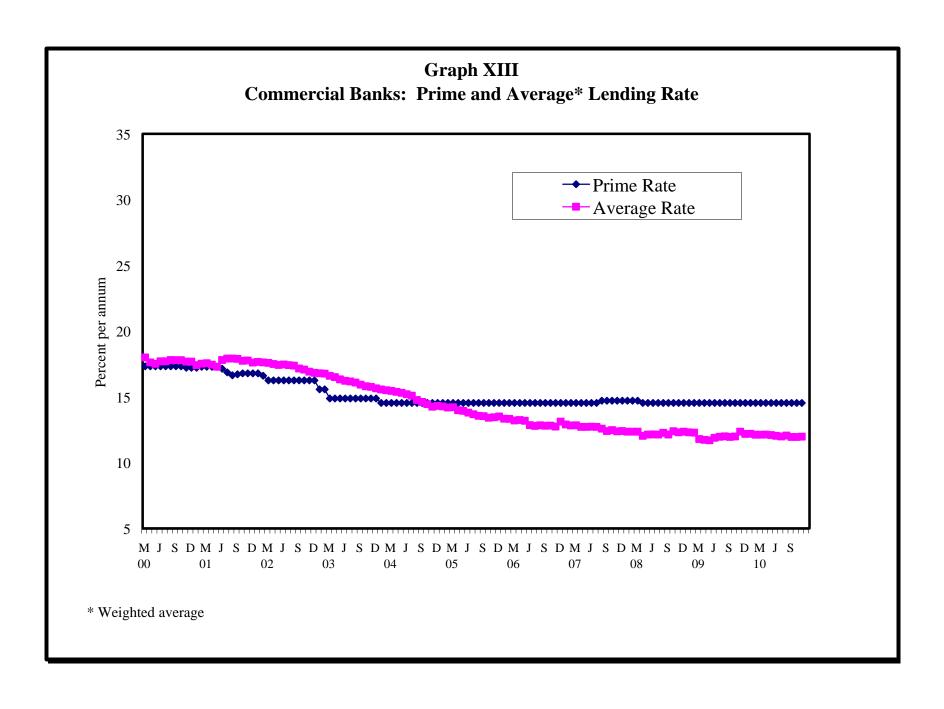

#### AND OFFICIAL EXCHANGE RATES

- 4.1 Guyana: Selected Interest Rates
- 4.2 Commercial Banks: Selected Interest Rates
- 4.3 Comparative Treasury Bill Rates and Bank Rates
- 4.4 Changes in Bank of Guyana Transaction Exchange Rate (G\$\US\$)
- 4.5 Exchange Rate (G\$\US\$)