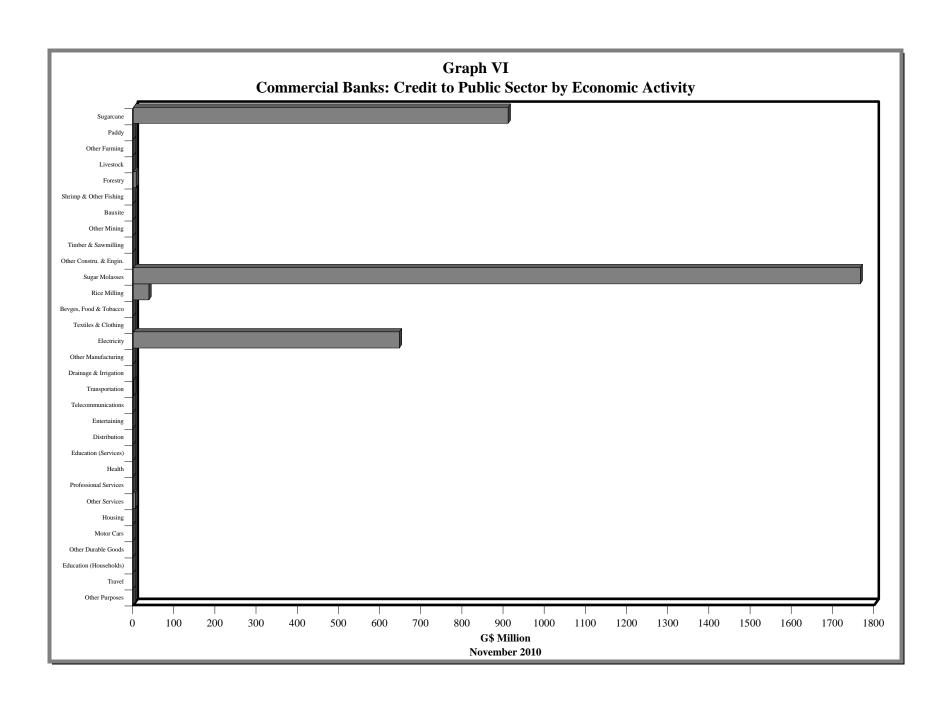

Banks: Liquid Assets (November 2000 – November 2010)                   |
| IX   | _ | Commercial Banks: Reserve Requirements (November 2000 – November 2010)            |
| X    | _ | Banking System: Net Domestic Credit (November 2000 – November 2010)               |
| XI   | _ | Banking System: Money and Quasi Money (November 2000 – November 2010)             |
| XII  | _ | Bank Rate and Treasury Bill Rate (November 2000 – November 2010)                  |
| XIII | _ | Commercial Banks: Prime and Average Lending Rates (November 2000 – November 2010) |
| XIV  | _ | Commercial Banks: Time and Savings Deposit Rates (November 2000 – November 2010)  |
| XV   | _ | Market Exchange Rates (November 2000 – November 2010)                             |

GENERAL NOTES

NOTES TO THE TABLES































# I. GENERAL NOTES

# **Symbols Used**

- ... Indicates that data are not available;
- Indicates that the figure is zero or less than half the final digit shown or that the item does not exist;
- Used between two period (e.g. 1989-90 or July-September) to indicate the years or months covered including the beginning and the ending year or month as the case may be;
- / Used between years (e.g. 1989/90) to indicate a crop year or fiscal year.
- † Means incomplete data due probably to under-reporting or partial response by respondents.
- Means preliminary figures.
- \*\* Means revised figures.

In some cases, the individual items do not always sum up to the totals due to rounding.

# Acknowledgement

The Bank of Guyana wishes to express its appreciation for the assistance r