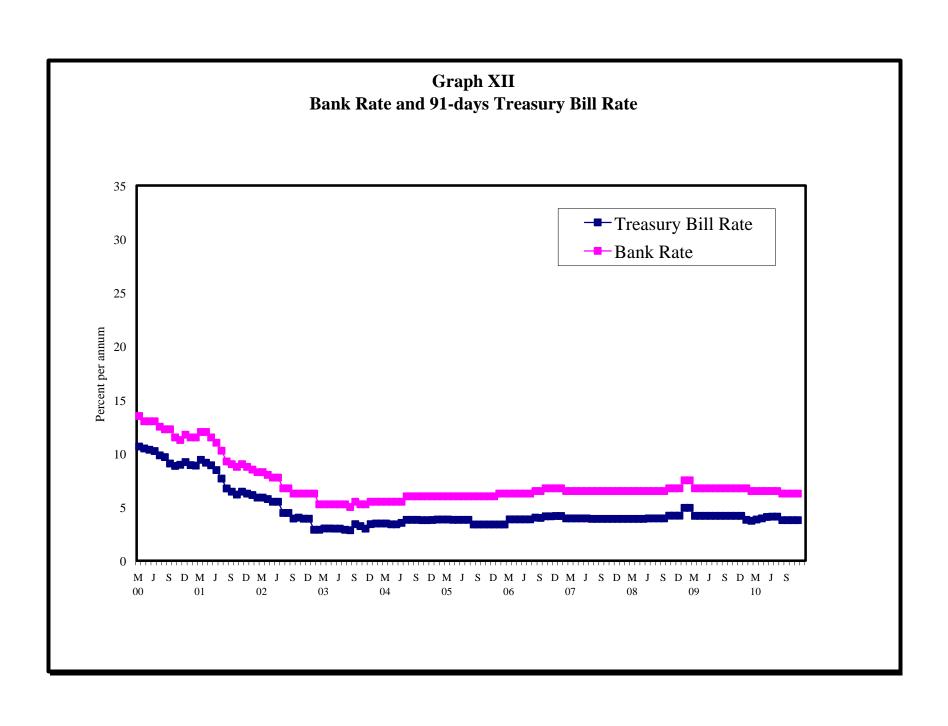

#### AND OFFICIAL EXCHANGE RATES

- 4.1 Guyana: Selected Interest Rates
- 4.2 Commercial Banks: Selected Interest Rates
- 4.3 Comparative Treasury Bill Rates and Bank Rates
- 4.4 Changes in Bank of Guyana Transaction Exchange Rate (G\$\US\$)
- 4.5 Exchange Rate (G\$\US\$)