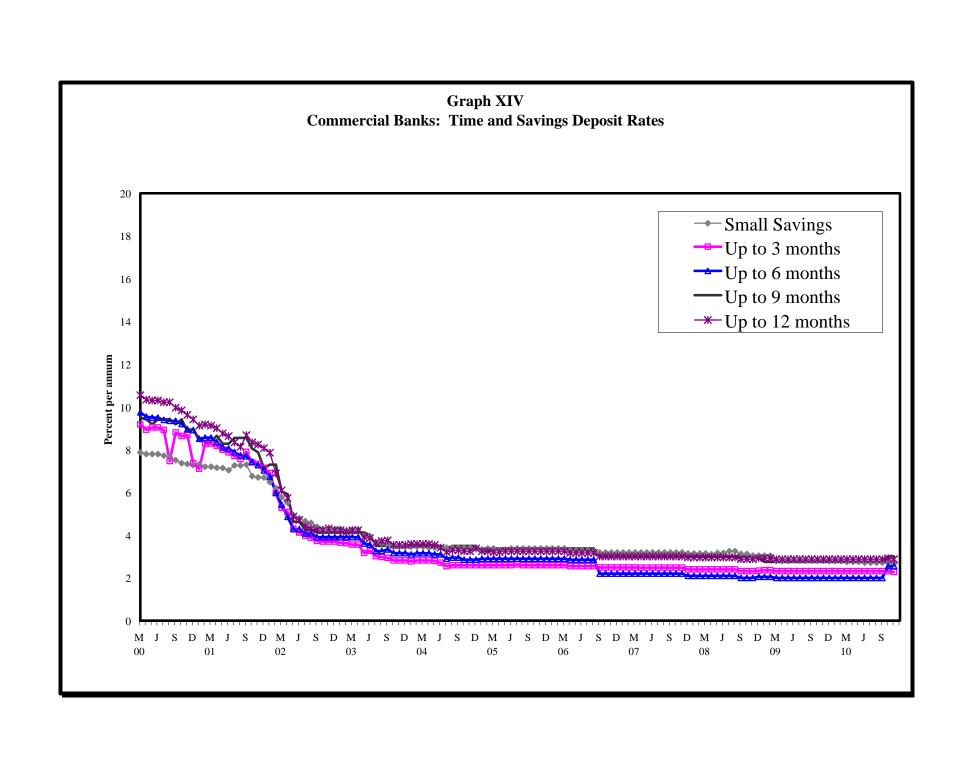

#### AND OFFICIAL EXCHANGE RATES

- 4.1 Guyana: Selected Interest Rates
- 4.2 Commercial Banks: Selected Interest Rates
- 4.3 Comparative Treasury Bill Rates and Bank Rates
- 4.4 Changes in Bank of Guyana Transaction Exchange Rate (G\$\US\$)
- 4.5 Exchange Rate (G\$\US\$)