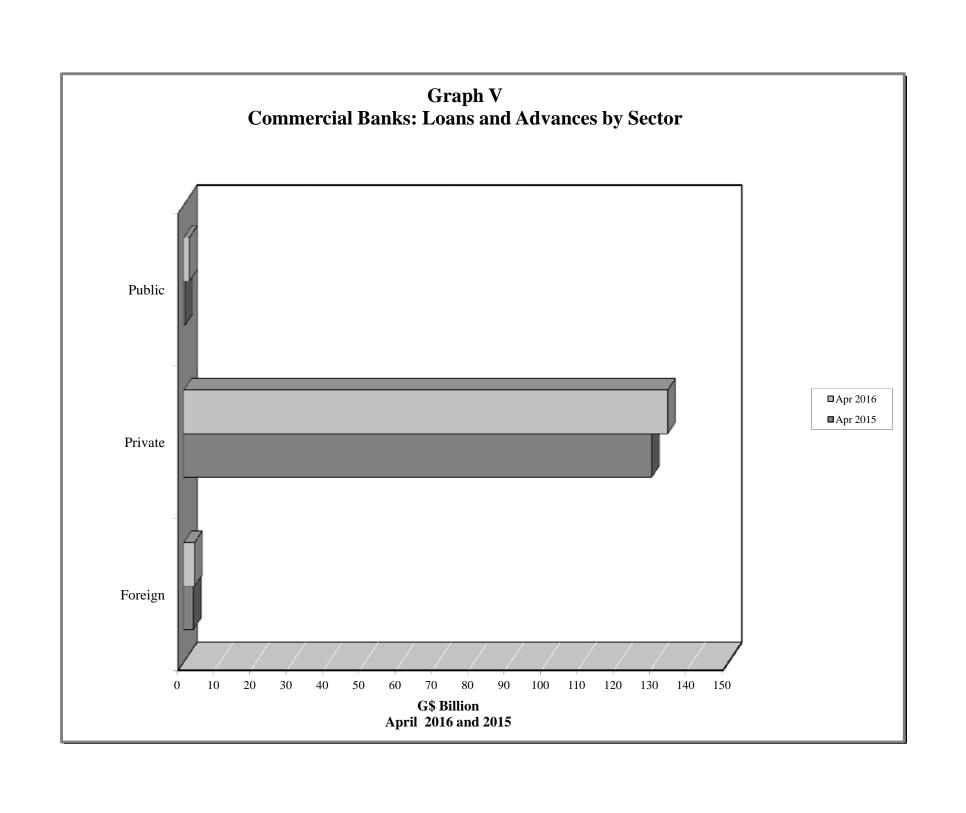

## COMMERCIAL BANKS: ASSETS (G\$ MILLION)

Table 2.1 (a)

| _                |                        |                      |                                     |                                   |                      |                      |                      |                      |            |                       | -          | 1                                  |                               |                      |                      | _                               |                    | able 2.1 (a)         |
|------------------|------------------------|----------------------|-------------------------------------|-----------------------------------|----------------------|----------------------|----------------------|----------------------|------------|-----------------------|------------|------------------------------------|-------------------------------|----------------------|----------------------|---------------------------------|--------------------|----------------------|
|                  |                        |                      |                                     | n Sector                          |                      |                      |                      | Public S             |            | 1                     |            | Non-Bank                           | Priv. Sect.                   |                      | Bank of              | Guyana                          |                    |                      |
| End of<br>Period | Total<br>Assets        | Total                | Bal. due<br>from<br>Banks<br>Abroad | Loans to<br>Non-<br>Resident<br>s | Other                | Total                | Centra<br>Total      | Securities           |            | Public<br>Enterprises | Other      | Financial<br>Institutions<br>Loans | Loans & Advances & Securities | Total                | Deposits             | External<br>Payment<br>Deposits | Currency           | Other                |
| 2006             | 180,216.1              | 29,861.2             | 10,111.7                            | 1,365.6                           | 18,384.0             | 47,078.7             | 46,021.3             | 46,020.8             | 0.5        | 966.6                 | 90.8       | 436.4                              | 49,147.7                      | 28,443.1             | 25,721.7             | 61.7                            | 2,659.7            | 25,249.0             |
| 2007             | 203,975.1              | 49,625.0             | 24,551.7                            | 692.9                             | 24,380.4             | 44,364.7             | 43,035.6             | 43,035.6             | 0.0        | 1,239.6               | 89.5       | 37.8                               | 56,824.2                      | 24,129.3             | 20,654.5             | 61.7                            | 3,413.1            | 28,994.2             |
| 2008             | 232,629.3              | 49,506.4             | 18,857.4                            | 534.5                             | 30,114.5             | 53,997.4             | 50,945.0             | 50,909.2             | 35.8       | 2,998.1               | 54.3       | 109.2                              | 67,233.1                      | 25,183.9             | 21,819.8             | 61.7                            | 3,302.4            | 36,599.4             |
| 2009             | 253,760.1              | 44,979.3             | 16,641.7                            | 1,092.3                           | 27,245.3             | 62,081.0             | 59,386.6             | 59,364.1             | 22.5       | 2,641.3               | 53.0       | 103.0                              | 66,979.9                      | 35,829.9             | 32,070.4             | 61.7                            | 3,697.8            | 43,787.1             |
| 2010             | 296,125.6              | 47,126.3             | 15,796.6                            | 1,332.3                           | 29,997.4             | 70,197.8             | 67,065.6             | 67,057.3             | 8.2        | 3,085.2               | 47.1       | 15.5                               | 78,307.7                      | 45,384.4             | 40,842.7             | 61.1                            | 4,480.6            | 55,093.9             |
| 2011             | 328,165.6              | 53,126.1             | 25,578.5                            | 1,171.1                           | 26,376.5             | 77,508.2             | 73,417.5             | 73,415.6             | 1.9        | 4,030.9               | 59.8       | 31.1                               | 94,238.2                      | 41,055.6             | 36,206.6             | 61.0                            | 4,787.9            | 62,206.5             |
| 2012             | 378,123.6              | 64,086.5             | 32,461.9                            | 1,195.4                           | 30,429.2             | 72,971.5             | 69,249.1             | 69,247.0             | 2.1        | 3,661.2               | 61.2       | 359.5                              | 112,969.7                     | 48,899.5             | 41,182.0             | 61.0                            | 7,656.4            | 78,836.8             |
| 2013             |                        |                      |                                     |                                   |                      |                      |                      |                      |            |                       |            |                                    |                               |                      |                      |                                 |                    |                      |
| Mar              | 384,804.7              | 55,260.6             | 19,686.9                            | 1,273.6                           | 34,300.2             | 82,781.9             | 77,942.0             | 77,938.4             | 3.6        | 4,831.1               | 8.8        | 632.9                              | 113,511.2                     | 57,855.7             | 53,599.3             | 61.0                            | 4,195.4            | 74,762.3             |
| Jun              | 391,477.7              | 57,664.2             | 21,310.6                            | 935.8                             | 35,417.7             | 82,983.2             | 78,225.1             | 77,973.3             | 251.8      | 4,750.0               | 8.2        | 764.3                              | 117,082.4                     | 56,169.8             | 52,889.2             | 61.0                            | 3,219.5            | 76,813.9             |
| Sep              | 398,266.3              | 63,185.4             | 26,473.0                            | 913.1                             | 35,799.2             | 78,118.6             | 73,052.6             | 73,051.3             | 1.3        | 5,046.6               | 19.4       | 829.6                              | 119,172.3                     | 57,974.4             | 54,492.0             | 61.0                            | 3,421.3            | 78,986.0             |
| Dec              | 413,604.7              | 61,845.1             | 23,628.5                            | 1,967.9                           | 36,248.7             | 82,027.1             | 79,432.9             | 79,431.6             | 1.4        | 2,587.5               | 6.7        | 835.9                              | 128,286.9                     | 53,681.6             | 47,056.5             | 61.0                            | 6,564.0            | 86,928.1             |
| •                |                        |                      |                                     |                                   |                      |                      |                      |                      |            |                       |            |                                    |                               |                      |                      |                                 |                    |                      |
| 2014             |                        |                      | 1                                   |                                   |                      |                      |                      |                      |            |                       |            | 1                                  |                               |                      |                      |                                 |                    |                      |
| Jan              | 402,916.9              | 57,573.3             | 20,461.3                            | 1,833.8                           | 35,278.1             | 78,703.6             | 75,492.5             | 75,491.4             | 1.2        | 3,207.2               | 3.9        | 889.5                              | 127,138.8                     | 55,909.9             | 51,458.3             | 61.0                            | 4,390.5            | 82,701.7             |
| Feb              | 399,569.9              | 57,367.3             | 20,159.7                            | 1,901.9                           | 35,305.6             | 78,687.7             | 75,128.3             | 75,127.8             | 0.5        | 3,557.5               | 1.9        | 906.2                              | 127,484.5                     | 51,649.5             | 47,572.5             | 61.0                            | 4,015.9            | 83,474.7             |
| Mar<br>Apr       | 397,445.7<br>401,516.2 | 57,199.0<br>58,519.4 | 20,244.6<br>21,135.9                | 1,943.3<br>2,064.4                | 35,011.1<br>35,319.1 | 77,307.3<br>75,940.6 | 73,758.2<br>72,312.6 | 73,753.4<br>72,310.9 | 4.8<br>1.7 | 3,547.1<br>3,626.2    | 1.9<br>1.9 | 895.1<br>911.2                     | 127,593.1<br>130,321.9        | 50,510.2<br>48,578.2 | 46,061.9<br>43,243.0 | 61.0<br>61.0                    | 4,387.2<br>5,274.1 | 83,941.1<br>87,244.8 |
| May              | 401,734.3              | 60,342.8             | 22,947.1                            | 2,064.4                           | 35,351.9             | 70,398.5             | 66,537.2             | 66,536.3             | 0.9        | 3,858.8               | 2.5        | 836.9                              | 129,156.8                     | 55,146.8             | 50,139.1             | 61.0                            | 4,946.6            | 85,852.6             |
| Jun              | 403,401.0              | 66,853.7             | 28,906.5                            | 2,041.5                           | 35,905.7             | 72,174.3             | 68,445.7             | 68,444.4             | 1.3        | 3,724.4               | 4.1        | 881.9                              | 129,448.7                     | 47,380.0             | 42,453.3             | 61.0                            | 4,865.6            | 86,662.5             |
| Jul              | 404,593.8              | 67,428.6             | 28,437.4                            | 1,973.6                           | 37,017.6             | 67,206.9             | 64,909.1             | 64,907.9             | 1.2        | 2,287.9               | 10.0       | 913.4                              | 129,860.7                     | 52,282.6             | 47,073.5             | 61.0                            | 5,148.0            | 86,901.7             |
| Aug              | 407,091.6              | 68,652.2             | 29,714.7                            | 2,121.9                           | 36,815.5             | 66,656.1             | 63,963.8             | 63,959.4             | 4.3        | 2,687.7               | 4.7        | 934.1                              | 130,330.2                     | 52,854.0             | 48,683.3             | 61.0                            | 4,109.7            | 87,665.0             |
| Sep              | 407,964.9              | 68,274.9             | 28,973.8                            | 2,004.0                           | 37,297.1             | 67,376.3             | 64,388.4             | 64,388.2             | 0.1        | 2,983.1               | 4.9        | 972.3                              | 131,445.1                     | 51,455.5             | 47,373.0             | 61.0                            | 4,021.5            | 88,440.7             |
| Oct              | 414,628.6              | 69,917.2             | 29,383.3                            | 2,076.6                           | 38,457.3             | 64,224.0             | 61,537.1             | 61,532.9             | 4.3        | 2,681.4               | 5.4        | 762.8                              | 133,254.3                     | 54,948.6             | 50,509.5             | 61.0                            | 4,378.1            | 91,521.7             |
| Nov              | 415,765.3              | 72,539.6             | 31,041.1                            | 2,897.7                           | 38,600.8             | 64,696.3             | 62,018.9             | 62,008.8             | 10.1       | 2,669.7               | 7.7        | 754.3                              | 133,712.6                     | 55,314.9             | 50,275.1             | 61.0                            | 4,978.7            | 88,747.6             |
| Dec              | 421,804.0              | 73,838.0             | 30,211.4                            | 2,958.4                           | 40,668.3             | 63,426.8             | 61,027.5             | 61,007.3             | 20.2       | 2,398.8               | 0.5        | 1,406.2                            | 137,735.9                     | 53,376.3             | 46,968.7             | 61.0                            | 6,346.6            | 92,020.8             |
| 2015             |                        |                      |                                     |                                   |                      |                      |                      |                      |            |                       |            |                                    |                               |                      |                      |                                 |                    |                      |
| Jan              | 419,757.6              | 71,463.1             | 28,246.1                            | 2,857.7                           | 40,359.2             | 64,076.7             | 61,569.0             | 61,567.5             | 1.5        | 2,507.3               | 0.4        | 1,394.8                            | 135,526.3                     | 58,572.4             | 53,443.4             | 61.0                            | 5,068.0            | 88,724.2             |
| Feb              | 425,074.1              | 76,584.6             | 34,260.2                            | 2,717.1                           | 39,607.4             | 63,036.3             | 60,588.0             | 60,582.2             | 5.8        | 2,447.8               | 0.4        | 1,353.6                            | 134,316.8                     | 59,173.5             | 53,867.2             | 61.0                            | 5,245.2            | 90,609.3             |
| Mar              | 426,224.7              | 82,935.0             | 40,284.6                            | 2,459.5                           | 40,191.0             | 62,039.4             | 59,920.0             | 59,919.5             | 0.5        | 2,119.0               | 0.4        | 1,370.5                            | 134,677.0                     | 52,714.5             | 46,901.7             | 61.0                            | 5,751.8            | 92,488.3             |
| Apr              | 429,056.5              | 85,161.3             | 41,163.9                            | 2,684.1                           | 41,313.3             | 61,348.1             | 58,854.6             | 58,660.3             | 194.3      | 2,493.1               | 0.3        | 1,395.0                            | 134,917.0                     | 53,691.0             | 48,374.3             | 61.0                            | 5,255.6            | 92,544.1             |
| May              | 432,667.9              | 81,413.7             | 36,363.5                            | 2,383.8                           | 42,666.4             | 61,090.2             | 58,595.5             | 58,594.0             | 1.4        | 2,494.4               | 0.3        | 1,420.9                            | 135,121.2                     | 60,659.8             | 55,149.5             | 61.0                            | 5,449.3            | 92,962.0             |
| Jun              | 437,161.2              | 79,365.7             | 35,673.9                            | 2,414.8                           | 41,277.0             | 60,291.7             | 58,463.7             | 58,461.5             | 2.2        | 1,827.6               | 0.3        | 1,443.1                            | 135,218.6                     | 66,558.1             | 60,697.1             | 61.0                            | 5,799.9            | 94,284.1             |
| Jul              | 437,784.1              | 75,959.3             | 30,636.4                            | 2,200.6                           | 43,122.2             | 63,491.2             | 61,456.8             | 61,450.7             | 6.1        | 2,034.1               | 0.3        | 1,561.9                            | 134,049.2                     | 67,030.3             | 62,282.9             | 61.0                            | 4,686.4            | 95,692.3             |
| Aug              | 437,576.2              | 73,502.1             | 27,611.2                            | 2,392.0                           | 43,498.8             | 63,869.7             | 61,331.3             | 61,330.3             | 0.9        | 2,538.0               | 0.4        | 1,655.4                            | 136,240.2                     | 66,999.8             | 62,228.8             | 61.0                            | 4,710.0            | 95,309.1             |
| Sep              | 433,831.1              | 69,841.3             | 28,003.9                            | 2,476.5                           | 39,361.0             | 62,802.9             | 60,963.1             | 60,961.3             | 1.8        | 1,837.0               | 2.8        | 1,719.7                            | 136,017.4                     | 68,341.5             | 62,633.0             | 61.0                            | 5,647.5            | 95,108.3             |
| Oct              | 433,386.2              | 72,493.1             | 29,936.2                            | 2,604.3                           | 39,952.6             | 62,996.3             | 60,758.2             | 60,734.9             | 23.3       | 2,234.6               | 3.6        | 1,768.4                            | 137,160.0                     | 62,848.6             | 57,768.5             | 61.0                            | 5,019.1            | 96,119.7             |
| Nov              | 441,629.4              | 72,242.0             | 28,533.5                            | 2,793.9                           | 40,914.6             | 64,163.8             | 61,907.8             | 61,907.2             | 0.6        | 2,251.4               | 4.6        | 1,450.8                            | 139,094.6                     | 67,216.2             | 61,773.8             | 61.0                            | 5,381.4            | 97,462.0             |
| Dec              | 442,903.2              | 73,750.5             | 29,365.7                            | 2,728.5                           | 41,656.4             | 65,702.2             | 63,704.0             | 63,704.0             | 0.0        | 1,953.9               | 44.3       | 1,504.1                            | 142,561.5                     | 61,507.9             | 53,606.8             | 61.0                            | 7,840.1            | 97,876.9             |
| 2016             |                        |                      |                                     |                                   |                      |                      |                      |                      |            |                       |            |                                    |                               |                      |                      |                                 |                    |                      |
| Jan              | 448,936.8              | 73,112.8             | 28,050.7                            | 2,838.6                           | 42,223.5             | 66,233.0             | 64,191.7             | 64,188.0             | 3.8        | 1,996.8               | 44.5       | 1,576.5                            | 139,306.5                     | 71,491.8             | 65,775.8             | 61.0                            | 5,655.0            | 97,216.3             |
| Feb              | 452,177.6              | 74,603.6             | 31,213.0                            | 2,724.5                           | 40,666.2             | 66,448.5             | 64,385.8             | 64,378.6             | 7.2        | 2,031.4               | 31.4       | 1,020.3                            | 138,792.9                     | 73,703.1             | 67,509.5             | 61.0                            | 6,132.6            | 97,609.2             |
| Mar              | 455,249.7              | 77,882.0             | 34,480.4                            | 3,133.7                           | 40,267.9             | 67,246.3             | 65,334.5             | 65,334.4             | 0.1        | 1,910.8               | 1.1        | 812.5                              | 139,363.9                     | 70,378.7             | 63,923.5             | 61.0                            | 6,394.2            | 99,566.1             |
| Apr              | 456,803.3              | 77,364.4             | 32,776.4                            | 3,026.1                           | 41,561.9             | 66,744.8             | 65,196.0             | 65,192.3             | 3.7        | 1,510.1               | 38.6       | 974.5                              | 139,179.7                     | 73,070.8             | 67,523.8             | 61.0                            | 5,485.9            | 99,469.0             |
|                  |                        |                      |                                     |                                   |                      |                      |                      |                      |            |                       |            |                                    |                               |                      |                      |                                 |                    |                      |