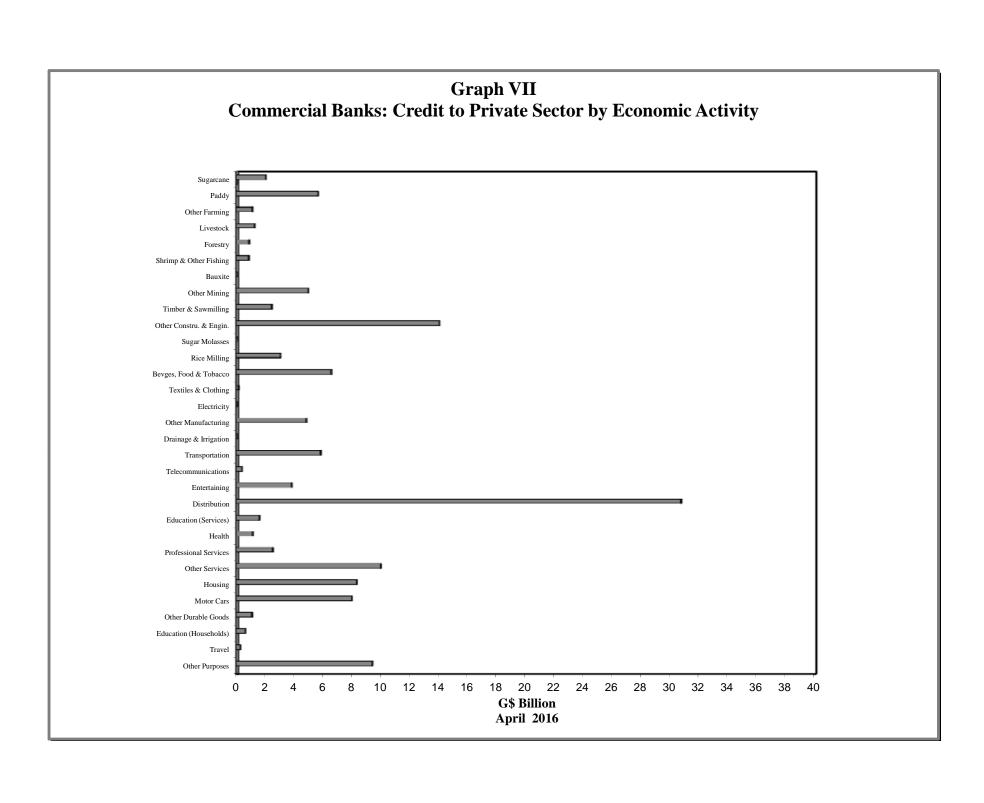

## COMMERCIAL BANKS: ASSETS (G\$ MILLION)

Table 2.1 (a)

| _                |                        |                      |                                     |                                   |                      |                      |                      |                      |            |                       | -          | 1                                  |                               |                      |                      | _                               |                    | able 2.1 (a)         |
|------------------|------------------------|----------------------|-------------------------------------|-----------------------------------|----------------------|----------------------|----------------------|----------------------|------------|-----------------------|------------|------------------------------------|-------------------------------|----------------------|----------------------|---------------------------------|--------------------|----------------------|
|                  |                        |                      |                                     | n Sector                          |                      |                      |                      | Public S             |            | 1                     |            | Non-Bank                           | Priv. Sect.                   |                      | Bank of              | Guyana                          |                    |                      |
| End of<br>Period | Total<br>Assets        | Total                | Bal. due<br>from<br>Banks<br>Abroad | Loans to<br>Non-<br>Resident<br>s | Other                | Total                | Centra<br>Total      | Securities           |            | Public<br>Enterprises | Other      | Financial<br>Institutions<br>Loans | Loans & Advances & Securities | Total                | Deposits             | External<br>Payment<br>Deposits | Currency           | Other                |
| 2006             | 180,216.1              | 29,861.2             | 10,111.7                            | 1,365.6                           | 18,384.0             | 47,078.7             | 46,021.3             | 46,020.8             | 0.5        | 966.6                 | 90.8       | 436.4                              | 49,147.7                      | 28,443.1             | 25,721.7             | 61.7                            | 2,659.7            | 25,249.0             |
| 2007             | 203,975.1              | 49,625.0             | 24,551.7                            | 692.9                             | 24,380.4             | 44,364.7             | 43,035.6             | 43,035.6             | 0.0        | 1,239.6               | 89.5       | 37.8                               | 56,824.2                      | 24,129.3             | 20,654.5             | 61.7                            | 3,413.1            | 28,994.2             |
| 2008             | 232,629.3              | 49,506.4             | 18,857.4                            | 534.5                             | 30,114.5             | 53,997.4             | 50,945.0             | 50,909.2             | 35.8       | 2,998.1               | 54.3       | 109.2                              | 67,233.1                      | 25,183.9             | 21,819.8             | 61.7                            | 3,302.4            | 36,599.4             |
| 2009             | 253,760.1              | 44,979.3             | 16,641.7                            | 1,092.3                           | 27,245.3             | 62,081.0             | 59,386.6             | 59,364.1             | 22.5       | 2,641.3               | 53.0       | 103.0                              | 66,979.9                      | 35,829.9             | 32,070.4             | 61.7                            | 3,697.8            | 43,787.1             |
| 2010             | 296,125.6              | 47,126.3             | 15,796.6                            | 1,332.3                           | 29,997.4             | 70,197.8             | 67,065.6             | 67,057.3             | 8.2        | 3,085.2               | 47.1       | 15.5                               | 78,307.7                      | 45,384.4             | 40,842.7             | 61.1                            | 4,480.6            | 55,093.9             |
| 2011             | 328,165.6              | 53,126.1             | 25,578.5                            | 1,171.1                           | 26,376.5             | 77,508.2             | 73,417.5             | 73,415.6             | 1.9        | 4,030.9               | 59.8       | 31.1                               | 94,238.2                      | 41,055.6             | 36,206.6             | 61.0                            | 4,787.9            | 62,206.5             |
| 2012             | 378,123.6              | 64,086.5             | 32,461.9                            | 1,195.4                           | 30,429.2             | 72,971.5             | 69,249.1             | 69,247.0             | 2.1        | 3,661.2               | 61.2       | 359.5                              | 112,969.7                     | 48,899.5             | 41,182.0             | 61.0                            | 7,656.4            | 78,836.8             |
| 2013             |                        |                      |                                     |                                   |                      |                      |                      |                      |            |                       |            |                                    |                               |                      |                      |                                 |                    |                      |
| Mar              | 384,804.7              | 55,260.6             | 19,686.9                            | 1,273.6                           | 34,300.2             | 82,781.9             | 77,942.0             | 77,938.4             | 3.6        | 4,831.1               | 8.8        | 632.9                              | 113,511.2                     | 57,855.7             | 53,599.3             | 61.0                            | 4,195.4            | 74,762.3             |
| Jun              | 391,477.7              | 57,664.2             | 21,310.6                            | 935.8                             | 35,417.7             | 82,983.2             | 78,225.1             | 77,973.3             | 251.8      | 4,750.0               | 8.2        | 764.3                              | 117,082.4                     | 56,169.8             | 52,889.2             | 61.0                            | 3,219.5            | 76,813.9             |
| Sep              | 398,266.3              | 63,185.4             | 26,473.0                            | 913.1                             | 35,799.2             | 78,118.6             | 73,052.6             | 73,051.3             | 1.3        | 5,046.6               | 19.4       | 829.6                              | 119,172.3                     | 57,974.4             | 54,492.0             | 61.0                            | 3,421.3            | 78,986.0             |
| Dec              | 413,604.7              | 61,845.1             | 23,628.5                            | 1,967.9                           | 36,248.7             | 82,027.1             | 79,432.9             | 79,431.6             | 1.4        | 2,587.5               | 6.7        | 835.9                              | 128,286.9                     | 53,681.6             | 47,056.5             | 61.0                            | 6,564.0            | 86,928.1             |
| •                |                        |                      |                                     |                                   |                      |                      |                      |                      |            |                       |            |                                    |                               |                      |                      |                                 |                    |                      |
| 2014             |                        |                      | 1                                   |                                   |                      |                      |                      |                      |            |                       |            | 1                                  |                               |                      |                      |                                 |                    |                      |
| Jan              | 402,916.9              | 57,573.3             | 20,461.3                            | 1,833.8                           | 35,278.1             | 78,703.6             | 75,492.5             | 75,491.4             | 1.2        | 3,207.2               | 3.9        | 889.5                              | 127,138.8                     | 55,909.9             | 51,458.3             | 61.0                            | 4,390.5            | 82,701.7             |
| Feb              | 399,569.9              | 57,367.3             | 20,159.7                            | 1,901.9                           | 35,305.6             | 78,687.7             | 75,128.3             | 75,127.8             | 0.5        | 3,557.5               | 1.9        | 906.2                              | 127,484.5                     | 51,649.5             | 47,572.5             | 61.0                            | 4,015.9            | 83,474.7             |
| Mar<br>Apr       | 397,445.7<br>401,516.2 | 57,199.0<br>58,519.4 | 20,244.6<br>21,135.9                | 1,943.3<br>2,064.4                | 35,011.1<br>35,319.1 | 77,307.3<br>75,940.6 | 73,758.2<br>72,312.6 | 73,753.4<br>72,310.9 | 4.8<br>1.7 | 3,547.1<br>3,626.2    | 1.9<br>1.9 | 895.1<br>911.2                     | 127,593.1<br>130,321.9        | 50,510.2<br>48,578.2 | 46,061.9<br>43,243.0 | 61.0<br>61.0                    | 4,387.2<br>5,274.1 | 83,941.1<br>87,244.8 |
| May              | 401,734.3              | 60,342.8             | 22,947.1                            | 2,064.4                           | 35,351.9             | 70,398.5             | 66,537.2             | 66,536.3             | 0.9        | 3,858.8               | 2.5        | 836.9                              | 129,156.8                     | 55,146.8             | 50,139.1             | 61.0                            | 4,946.6            | 85,852.6             |
| Jun              | 403,401.0              | 66,853.7             | 28,906.5                            | 2,041.5                           | 35,905.7             | 72,174.3             | 68,445.7             | 68,444.4             | 1.3        | 3,724.4               | 4.1        | 881.9                              | 129,448.7                     | 47,380.0             | 42,453.3             | 61.0                            | 4,865.6            | 86,662.5             |
| Jul              | 404,593.8              | 67,428.6             | 28,437.4                            | 1,973.6                           | 37,017.6             | 67,206.9             | 64,909.1             | 64,907.9             | 1.2        | 2,287.9               | 10.0       | 913.4                              | 129,860.7                     | 52,282.6             | 47,073.5             | 61.0                            | 5,148.0            | 86,901.7             |
| Aug              | 407,091.6              | 68,652.2             | 29,714.7                            | 2,121.9                           | 36,815.5             | 66,656.1             | 63,963.8             | 63,959.4             | 4.3        | 2,687.7               | 4.7        | 934.1                              | 130,330.2                     | 52,854.0             | 48,683.3             | 61.0                            | 4,109.7            | 87,665.0             |
| Sep              | 407,964.9              | 68,274.9             | 28,973.8                            | 2,004.0                           | 37,297.1             | 67,376.3             | 64,388.4             | 64,388.2             | 0.1        | 2,983.1               | 4.9        | 972.3                              | 131,445.1                     | 51,455.5             | 47,373.0             | 61.0                            | 4,021.5            | 88,440.7             |
| Oct              | 414,628.6              | 69,917.2             | 29,383.3                            | 2,076.6                           | 38,457.3             | 64,224.0             | 61,537.1             | 61,532.9             | 4.3        | 2,681.4               | 5.4        | 762.8                              | 133,254.3                     | 54,948.6             | 50,509.5             | 61.0                            | 4,378.1            | 91,521.7             |
| Nov              | 415,765.3              | 72,539.6             | 31,041.1                            | 2,897.7                           | 38,600.8             | 64,696.3             | 62,018.9             | 62,008.8             | 10.1       | 2,669.7               | 7.7        | 754.3                              | 133,712.6                     | 55,314.9             | 50,275.1             | 61.0                            | 4,978.7            | 88,747.6             |
| Dec              | 421,804.0              | 73,838.0             | 30,211.4                            | 2,958.4                           | 40,668.3             | 63,426.8             | 61,027.5             | 61,007.3             | 20.2       | 2,398.8               | 0.5        | 1,406.2                            | 137,735.9                     | 53,376.3             | 46,968.7             | 61.0                            | 6,346.6            | 92,020.8             |
| 2015             |                        |                      |                                     |                                   |                      |                      |                      |                      |            |                       |            |                                    |                               |                      |                      |                                 |                    |                      |
| Jan              | 419,757.6              | 71,463.1             | 28,246.1                            | 2,857.7                           | 40,359.2             | 64,076.7             | 61,569.0             | 61,567.5             | 1.5        | 2,507.3               | 0.4        | 1,394.8                            | 135,526.3                     | 58,572.4             | 53,443.4             | 61.0                            | 5,068.0            | 88,724.2             |
| Feb              | 425,074.1              | 76,584.6             | 34,260.2                            | 2,717.1                           | 39,607.4             | 63,036.3             | 60,588.0             | 60,582.2             | 5.8        | 2,447.8               | 0.4        | 1,353.6                            | 134,316.8                     | 59,173.5             | 53,867.2             | 61.0                            | 5,245.2            | 90,609.3             |
| Mar              | 426,224.7              | 82,935.0             | 40,284.6                            | 2,459.5                           | 40,191.0             | 62,039.4             | 59,920.0             | 59,919.5             | 0.5        | 2,119.0               | 0.4        | 1,370.5                            | 134,677.0                     | 52,714.5             | 46,901.7             | 61.0                            | 5,751.8            | 92,488.3             |
| Apr              | 429,056.5              | 85,161.3             | 41,163.9                            | 2,684.1                           | 41,313.3             | 61,348.1             | 58,854.6             | 58,660.3             | 194.3      | 2,493.1               | 0.3        | 1,395.0                            | 134,917.0                     | 53,691.0             | 48,374.3             | 61.0                            | 5,255.6            | 92,544.1             |
| May              | 432,667.9              | 81,413.7             | 36,363.5                            | 2,383.8                           | 42,666.4             | 61,090.2             | 58,595.5             | 58,594.0             | 1.4        | 2,494.4               | 0.3        | 1,420.9                            | 135,121.2                     | 60,659.8             | 55,149.5             | 61.0                            | 5,449.3            | 92,962.0             |
| Jun              | 437,161.2              | 79,365.7             | 35,673.9                            | 2,414.8                           | 41,277.0             | 60,291.7             | 58,463.7             | 58,461.5             | 2.2        | 1,827.6               | 0.3        | 1,443.1                            | 135,218.6                     | 66,558.1             | 60,697.1             | 61.0                            | 5,799.9            | 94,284.1             |
| Jul              | 437,784.1              | 75,959.3             | 30,636.4                            | 2,200.6                           | 43,122.2             | 63,491.2             | 61,456.8             | 61,450.7             | 6.1        | 2,034.1               | 0.3        | 1,561.9                            | 134,049.2                     | 67,030.3             | 62,282.9             | 61.0                            | 4,686.4            | 95,692.3             |
| Aug              | 437,576.2              | 73,502.1             | 27,611.2                            | 2,392.0                           | 43,498.8             | 63,869.7             | 61,331.3             | 61,330.3             | 0.9        | 2,538.0               | 0.4        | 1,655.4                            | 136,240.2                     | 66,999.8             | 62,228.8             | 61.0                            | 4,710.0            | 95,309.1             |
| Sep              | 433,831.1              | 69,841.3             | 28,003.9                            | 2,476.5                           | 39,361.0             | 62,802.9             | 60,963.1             | 60,961.3             | 1.8        | 1,837.0               | 2.8        | 1,719.7                            | 136,017.4                     | 68,341.5             | 62,633.0             | 61.0                            | 5,647.5            | 95,108.3             |
| Oct              | 433,386.2              | 72,493.1             | 29,936.2                            | 2,604.3                           | 39,952.6             | 62,996.3             | 60,758.2             | 60,734.9             | 23.3       | 2,234.6               | 3.6        | 1,768.4                            | 137,160.0                     | 62,848.6             | 57,768.5             | 61.0                            | 5,019.1            | 96,119.7             |
| Nov              | 441,629.4              | 72,242.0             | 28,533.5                            | 2,793.9                           | 40,914.6             | 64,163.8             | 61,907.8             | 61,907.2             | 0.6        | 2,251.4               | 4.6        | 1,450.8                            | 139,094.6                     | 67,216.2             | 61,773.8             | 61.0                            | 5,381.4            | 97,462.0             |
| Dec              | 442,903.2              | 73,750.5             | 29,365.7                            | 2,728.5                           | 41,656.4             | 65,702.2             | 63,704.0             | 63,704.0             | 0.0        | 1,953.9               | 44.3       | 1,504.1                            | 142,561.5                     | 61,507.9             | 53,606.8             | 61.0                            | 7,840.1            | 97,876.9             |
| 2016             |                        |                      |                                     |                                   |                      |                      |                      |                      |            |                       |            |                                    |                               |                      |                      |                                 |                    |                      |
| Jan              | 448,936.8              | 73,112.8             | 28,050.7                            | 2,838.6                           | 42,223.5             | 66,233.0             | 64,191.7             | 64,188.0             | 3.8        | 1,996.8               | 44.5       | 1,576.5                            | 139,306.5                     | 71,491.8             | 65,775.8             | 61.0                            | 5,655.0            | 97,216.3             |
| Feb              | 452,177.6              | 74,603.6             | 31,213.0                            | 2,724.5                           | 40,666.2             | 66,448.5             | 64,385.8             | 64,378.6             | 7.2        | 2,031.4               | 31.4       | 1,020.3                            | 138,792.9                     | 73,703.1             | 67,509.5             | 61.0                            | 6,132.6            | 97,609.2             |
| Mar              | 455,249.7              | 77,882.0             | 34,480.4                            | 3,133.7                           | 40,267.9             | 67,246.3             | 65,334.5             | 65,334.4             | 0.1        | 1,910.8               | 1.1        | 812.5                              | 139,363.9                     | 70,378.7             | 63,923.5             | 61.0                            | 6,394.2            | 99,566.1             |
| Apr              | 456,803.3              | 77,364.4             | 32,776.4                            | 3,026.1                           | 41,561.9             | 66,744.8             | 65,196.0             | 65,192.3             | 3.7        | 1,510.1               | 38.6       | 974.5                              | 139,179.7                     | 73,070.8             | 67,523.8             | 61.0                            | 5,485.9            | 99,469.0             |
|                  |                        |                      |                                     |                                   |                      |                      |                      |                      |            |                       |            |                                    |                               |                      |                      |                                 |                    |                      |