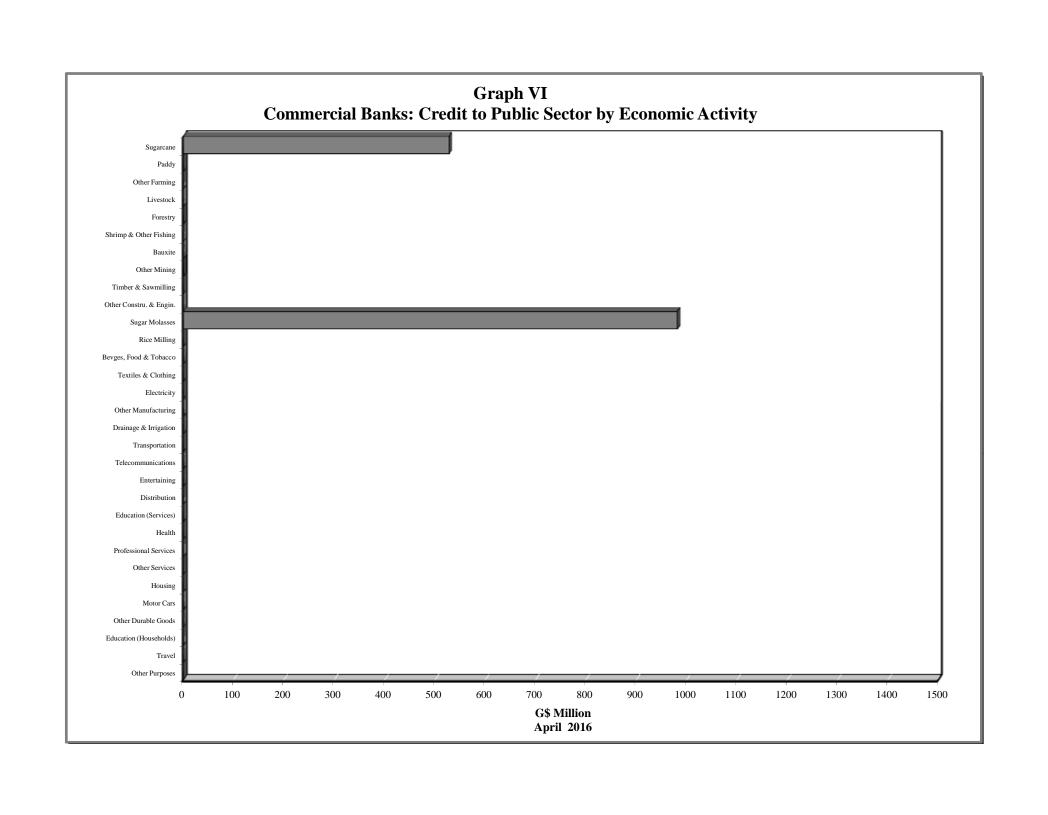

## COMMERCIAL BANKS: ASSETS (G\$ MILLION)

Table 2.1 (a)

| _                |                        |                      |                                     |                                   |                      |                      |                      |                      |            |                       | -          | 1                                  |                               |                      |                      | _                               |                    | able 2.1 (a)         |
|------------------|------------------------|----------------------|-------------------------------------|-----------------------------------|----------------------|----------------------|----------------------|----------------------|------------|-----------------------|------------|------------------------------------|-------------------------------|----------------------|----------------------|---------------------------------|--------------------|----------------------|
|                  |                        |                      |                                     | n Sector                          |                      |                      |                      | Public S             |            | 1                     |            | Non-Bank                           | Priv. Sect.                   |                      | Bank of              | Guyana                          |                    |                      |
| End of<br>Period | Total<br>Assets        | Total                | Bal. due<br>from<br>Banks<br>Abroad | Loans to<br>Non-<br>Resident<br>s | Other                | Total                | Centra<br>Total      | Securities           |            | Public<br>Enterprises | Other      | Financial<br>Institutions<br>Loans | Loans & Advances & Securities | Total                | Deposits             | External<br>Payment<br>Deposits | Currency           | Other                |
| 2006             | 180,216.1              | 29,861.2             | 10,111.7                            | 1,365.6                           | 18,384.0             | 47,078.7             | 46,021.3             | 46,020.8             | 0.5        | 966.6                 | 90.8       | 436.4                              | 49,147.7                      | 28,443.1             | 25,721.7             | 61.7                            | 2,659.7            | 25,249.0             |
| 2007             | 203,975.1              | 49,625.0             | 24,551.7                            | 692.9                             | 24,380.4             | 44,364.7             | 43,035.6             | 43,035.6             | 0.0        | 1,239.6               | 89.5       | 37.8                               | 56,824.2                      | 24,129.3             | 20,654.5             | 61.7                            | 3,413.1            | 28,994.2             |
| 2008             | 232,629.3              | 49,506.4             | 18,857.4                            | 534.5                             | 30,114.5             | 53,997.4             | 50,945.0             | 50,909.2             | 35.8       | 2,998.1               | 54.3       | 109.2                              | 67,233.1                      | 25,183.9             | 21,819.8             | 61.7                            | 3,302.4            | 36,599.4             |
| 2009             | 253,760.1              | 44,979.3             | 16,641.7                            | 1,092.3                           | 27,245.3             | 62,081.0             | 59,386.6             | 59,364.1             | 22.5       | 2,641.3               | 53.0       | 103.0                              | 66,979.9                      | 35,829.9             | 32,070.4             | 61.7                            | 3,697.8            | 43,787.1             |
| 2010             | 296,125.6              | 47,126.3             | 15,796.6                            | 1,332.3                           | 29,997.4             | 70,197.8             | 67,065.6             | 67,057.3             | 8.2        | 3,085.2               | 47.1       | 15.5                               | 78,307.7                      | 45,384.4             | 40,842.7             | 61.1                            | 4,480.6            | 55,093.9             |
| 2011             | 328,165.6              | 53,126.1             | 25,578.5                            | 1,171.1                           | 26,376.5             | 77,508.2             | 73,417.5             | 73,415.6             | 1.9        | 4,030.9               | 59.8       | 31.1                               | 94,238.2                      | 41,055.6             | 36,206.6             | 61.0                            | 4,787.9            | 62,206.5             |
| 2012             | 378,123.6              | 64,086.5             | 32,461.9                            | 1,195.4                           | 30,429.2             | 72,971.5             | 69,249.1             | 69,247.0             | 2.1        | 3,661.2               | 61.2       | 359.5                              | 112,969.7                     | 48,899.5             | 41,182.0             | 61.0                            | 7,656.4            | 78,836.8             |
| 2013             |                        |                      |                                     |                                   |                      |                      |                      |                      |            |                       |            |                                    |                               |                      |                      |                                 |                    |                      |
| Mar              | 384,804.7              | 55,260.6             | 19,686.9                            | 1,273.6                           | 34,300.2             | 82,781.9             | 77,942.0             | 77,938.4             | 3.6        | 4,831.1               | 8.8        | 632.9                              | 113,511.2                     | 57,855.7             | 53,599.3             | 61.0                            | 4,195.4            | 74,762.3             |
| Jun              | 391,477.7              | 57,664.2             | 21,310.6                            | 935.8                             | 35,417.7             | 82,983.2             | 78,225.1             | 77,973.3             | 251.8      | 4,750.0               | 8.2        | 764.3                              | 117,082.4                     | 56,169.8             | 52,889.2             | 61.0                            | 3,219.5            | 76,813.9             |
| Sep              | 398,266.3              | 63,185.4             | 26,473.0                            | 913.1                             | 35,799.2             | 78,118.6             | 73,052.6             | 73,051.3             | 1.3        | 5,046.6               | 19.4       | 829.6                              | 119,172.3                     | 57,974.4             | 54,492.0             | 61.0                            | 3,421.3            | 78,986.0             |
| Dec              | 413,604.7              | 61,845.1             | 23,628.5                            | 1,967.9                           | 36,248.7             | 82,027.1             | 79,432.9             | 79,431.6             | 1.4        | 2,587.5               | 6.7        | 835.9                              | 128,286.9                     | 53,681.6             | 47,056.5             | 61.0                            | 6,564.0            | 86,928.1             |
| •                |                        |                      |                                     |                                   |                      |                      |                      |                      |            |                       |            |                                    |                               |                      |                      |                                 |                    |                      |
| 2014             |                        |                      | 1                                   |                                   |                      |                      |                      |                      |            |                       |            | 1                                  |                               |                      |                      |                                 |                    |                      |
| Jan              | 402,916.9              | 57,573.3             | 20,461.3                            | 1,833.8                           | 35,278.1             | 78,703.6             | 75,492.5             | 75,491.4             | 1.2        | 3,207.2               | 3.9        | 889.5                              | 127,138.8                     | 55,909.9             | 51,458.3             | 61.0                            | 4,390.5            | 82,701.7             |
| Feb              | 399,569.9              | 57,367.3             | 20,159.7                            | 1,901.9                           | 35,305.6             | 78,687.7             | 75,128.3             | 75,127.8             | 0.5        | 3,557.5               | 1.9        | 906.2                              | 127,484.5                     | 51,649.5             | 47,572.5             | 61.0                            | 4,015.9            | 83,474.7             |
| Mar<br>Apr       | 397,445.7<br>401,516.2 | 57,199.0<br>58,519.4 | 20,244.6<br>21,135.9                | 1,943.3<br>2,064.4                | 35,011.1<br>35,319.1 | 77,307.3<br>75,940.6 | 73,758.2<br>72,312.6 | 73,753.4<br>72,310.9 | 4.8<br>1.7 | 3,547.1<br>3,626.2    | 1.9<br>1.9 | 895.1<br>911.2                     | 127,593.1<br>130,321.9        | 50,510.2<br>48,578.2 | 46,061.9<br>43,243.0 | 61.0<br>61.0                    | 4,387.2<br>5,274.1 | 83,941.1<br>87,244.8 |
| May              | 401,734.3              | 60,342.8             | 22,947.1                            | 2,064.4                           | 35,351.9             | 70,398.5             | 66,537.2             | 66,536.3             | 0.9        | 3,858.8               | 2.5        | 836.9                              | 129,156.8                     | 55,146.8             | 50,139.1             | 61.0                            | 4,946.6            | 85,852.6             |
| Jun              | 403,401.0              | 66,853.7             | 28,906.5                            | 2,041.5                           | 35,905.7             | 72,174.3             | 68,445.7             | 68,444.4             | 1.3        | 3,724.4               | 4.1        | 881.9                              | 129,448.7                     | 47,380.0             | 42,453.3             | 61.0                            | 4,865.6            | 86,662.5             |
| Jul              | 404,593.8              | 67,428.6             | 28,437.4                            | 1,973.6                           | 37,017.6             | 67,206.9             | 64,909.1             | 64,907.9             | 1.2        | 2,287.9               | 10.0       | 913.4                              | 129,860.7                     | 52,282.6             | 47,073.5             | 61.0                            | 5,148.0            | 86,901.7             |
| Aug              | 407,091.6              | 68,652.2             | 29,714.7                            | 2,121.9                           | 36,815.5             | 66,656.1             | 63,963.8             | 63,959.4             | 4.3        | 2,687.7               | 4.7        | 934.1                              | 130,330.2                     | 52,854.0             | 48,683.3             | 61.0                            | 4,109.7            | 87,665.0             |
| Sep              | 407,964.9              | 68,274.9             | 28,973.8                            | 2,004.0                           | 37,297.1             | 67,376.3             | 64,388.4             | 64,388.2             | 0.1        | 2,983.1               | 4.9        | 972.3                              | 131,445.1                     | 51,455.5             | 47,373.0             | 61.0                            | 4,021.5            | 88,440.7             |
| Oct              | 414,628.6              | 69,917.2             | 29,383.3                            | 2,076.6                           | 38,457.3             | 64,224.0             | 61,537.1             | 61,532.9             | 4.3        | 2,681.4               | 5.4        | 762.8                              | 133,254.3                     | 54,948.6             | 50,509.5             | 61.0                            | 4,378.1            | 91,521.7             |
| Nov              | 415,765.3              | 72,539.6             | 31,041.1                            | 2,897.7                           | 38,600.8             | 64,696.3             | 62,018.9             | 62,008.8             | 10.1       | 2,669.7               | 7.7        | 754.3                              | 133,712.6                     | 55,314.9             | 50,275.1             | 61.0                            | 4,978.7            | 88,747.6             |
| Dec              | 421,804.0              | 73,838.0             | 30,211.4                            | 2,958.4                           | 40,668.3             | 63,426.8             | 61,027.5             | 61,007.3             | 20.2       | 2,398.8               | 0.5        | 1,406.2                            | 137,735.9                     | 53,376.3             | 46,968.7             | 61.0                            | 6,346.6            | 92,020.8             |
| 2015             |                        |                      |                                     |                                   |                      |                      |                      |                      |            |                       |            |                                    |                               |                      |                      |                                 |                    |                      |
| Jan              | 419,757.6              | 71,463.1             | 28,246.1                            | 2,857.7                           | 40,359.2             | 64,076.7             | 61,569.0             | 61,567.5             | 1.5        | 2,507.3               | 0.4        | 1,394.8                            | 135,526.3                     | 58,572.4             | 53,443.4             | 61.0                            | 5,068.0            | 88,724.2             |
| Feb              | 425,074.1              | 76,584.6             | 34,260.2                            | 2,717.1                           | 39,607.4             | 63,036.3             | 60,588.0             | 60,582.2             | 5.8        | 2,447.8               | 0.4        | 1,353.6                            | 134,316.8                     | 59,173.5             | 53,867.2             | 61.0                            | 5,245.2            | 90,609.3             |
| Mar              | 426,224.7              | 82,935.0             | 40,284.6                            | 2,459.5                           | 40,191.0             | 62,039.4             | 59,920.0             | 59,919.5             | 0.5        | 2,119.0               | 0.4        | 1,370.5                            | 134,677.0                     | 52,714.5             | 46,901.7             | 61.0                            | 5,751.8            | 92,488.3             |
| Apr              | 429,056.5              | 85,161.3             | 41,163.9                            | 2,684.1                           | 41,313.3             | 61,348.1             | 58,854.6             | 58,660.3             | 194.3      | 2,493.1               | 0.3        | 1,395.0                            | 134,917.0                     | 53,691.0             | 48,374.3             | 61.0                            | 5,255.6            | 92,544.1             |
| May              | 432,667.9              | 81,413.7             | 36,363.5                            | 2,383.8                           | 42,666.4             | 61,090.2             | 58,595.5             | 58,594.0             | 1.4        | 2,494.4               | 0.3        | 1,420.9                            | 135,121.2                     | 60,659.8             | 55,149.5             | 61.0                            | 5,449.3            | 92,962.0             |
| Jun              | 437,161.2              | 79,365.7             | 35,673.9                            | 2,414.8                           | 41,277.0             | 60,291.7             | 58,463.7             | 58,461.5             | 2.2        | 1,827.6               | 0.3        | 1,443.1                            | 135,218.6                     | 66,558.1             | 60,697.1             | 61.0                            | 5,799.9            | 94,284.1             |
| Jul              | 437,784.1              | 75,959.3             | 30,636.4                            | 2,200.6                           | 43,122.2             | 63,491.2             | 61,456.8             | 61,450.7             | 6.1        | 2,034.1               | 0.3        | 1,561.9                            | 134,049.2                     | 67,030.3             | 62,282.9             | 61.0                            | 4,686.4            | 95,692.3             |
| Aug              | 437,576.2              | 73,502.1             | 27,611.2                            | 2,392.0                           | 43,498.8             | 63,869.7             | 61,331.3             | 61,330.3             | 0.9        | 2,538.0               | 0.4        | 1,655.4                            | 136,240.2                     | 66,999.8             | 62,228.8             | 61.0                            | 4,710.0            | 95,309.1             |
| Sep              | 433,831.1              | 69,841.3             | 28,003.9                            | 2,476.5                           | 39,361.0             | 62,802.9             | 60,963.1             | 60,961.3             | 1.8        | 1,837.0               | 2.8        | 1,719.7                            | 136,017.4                     | 68,341.5             | 62,633.0             | 61.0                            | 5,647.5            | 95,108.3             |
| Oct              | 433,386.2              | 72,493.1             | 29,936.2                            | 2,604.3                           | 39,952.6             | 62,996.3             | 60,758.2             | 60,734.9             | 23.3       | 2,234.6               | 3.6        | 1,768.4                            | 137,160.0                     | 62,848.6             | 57,768.5             | 61.0                            | 5,019.1            | 96,119.7             |
| Nov              | 441,629.4              | 72,242.0             | 28,533.5                            | 2,793.9                           | 40,914.6             | 64,163.8             | 61,907.8             | 61,907.2             | 0.6        | 2,251.4               | 4.6        | 1,450.8                            | 139,094.6                     | 67,216.2             | 61,773.8             | 61.0                            | 5,381.4            | 97,462.0             |
| Dec              | 442,903.2              | 73,750.5             | 29,365.7                            | 2,728.5                           | 41,656.4             | 65,702.2             | 63,704.0             | 63,704.0             | 0.0        | 1,953.9               | 44.3       | 1,504.1                            | 142,561.5                     | 61,507.9             | 53,606.8             | 61.0                            | 7,840.1            | 97,876.9             |
| 2016             |                        |                      |                                     |                                   |                      |                      |                      |                      |            |                       |            |                                    |                               |                      |                      |                                 |                    |                      |
| Jan              | 448,936.8              | 73,112.8             | 28,050.7                            | 2,838.6                           | 42,223.5             | 66,233.0             | 64,191.7             | 64,188.0             | 3.8        | 1,996.8               | 44.5       | 1,576.5                            | 139,306.5                     | 71,491.8             | 65,775.8             | 61.0                            | 5,655.0            | 97,216.3             |
| Feb              | 452,177.6              | 74,603.6             | 31,213.0                            | 2,724.5                           | 40,666.2             | 66,448.5             | 64,385.8             | 64,378.6             | 7.2        | 2,031.4               | 31.4       | 1,020.3                            | 138,792.9                     | 73,703.1             | 67,509.5             | 61.0                            | 6,132.6            | 97,609.2             |
| Mar              | 455,249.7              | 77,882.0             | 34,480.4                            | 3,133.7                           | 40,267.9             | 67,246.3             | 65,334.5             | 65,334.4             | 0.1        | 1,910.8               | 1.1        | 812.5                              | 139,363.9                     | 70,378.7             | 63,923.5             | 61.0                            | 6,394.2            | 99,566.1             |
| Apr              | 456,803.3              | 77,364.4             | 32,776.4                            | 3,026.1                           | 41,561.9             | 66,744.8             | 65,196.0             | 65,192.3             | 3.7        | 1,510.1               | 38.6       | 974.5                              | 139,179.7                     | 73,070.8             | 67,523.8             | 61.0                            | 5,485.9            | 99,469.0             |
|                  |                        |                      |                                     |                                   |                      |                      |                      |                      |            |                       |            |                                    |                               |                      |                      |                                 |                    |                      |