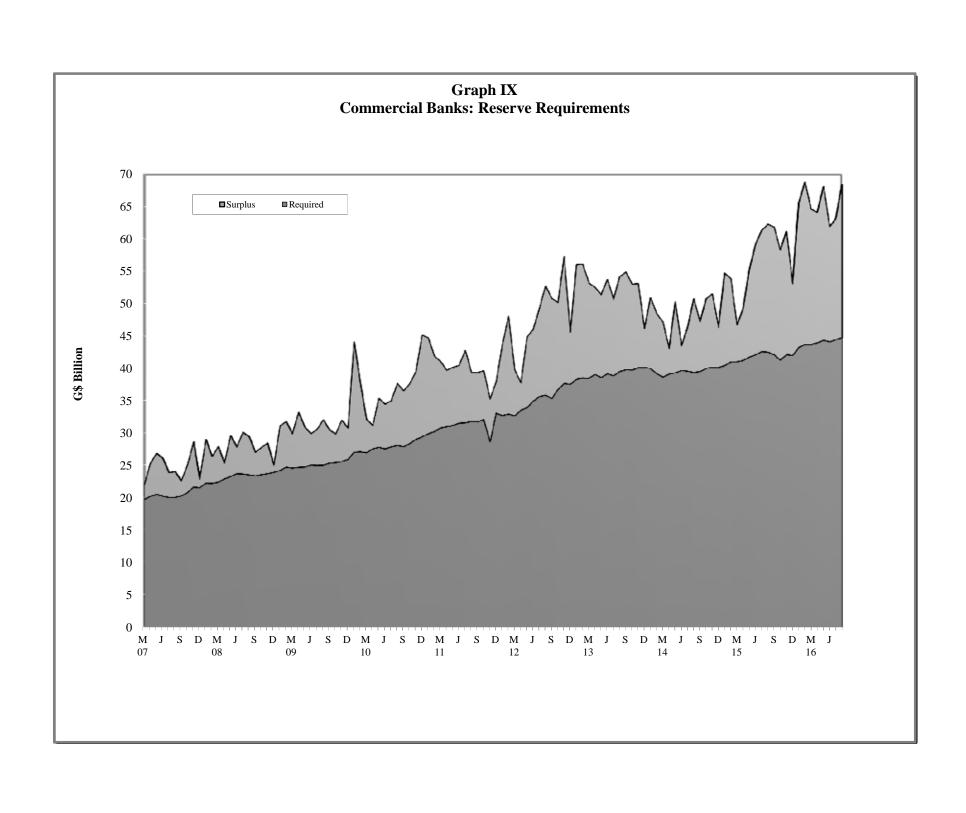

|
| VIII | - | Commercial Banks: Liquid Assets (March 2006 – August 2016)                    |
| IX   | - | Commercial Banks: Reserve Requirements (March 2006 - August 2016)             |
| X    | - | Banking System: Net Domestic Credit (March 2006 – August 2016)                |
| XI   | - | Banking System: Money and Quasi Money (March 2006 - August 2016)              |
| XII  | - | Bank Rate and Treasury Bill Rate (March 2006 - August 2016)                   |
| XIII | - | Commercial Banks: Prime and Average Lending Rates (March 2006 – August 2016)  |
| XIV  | - | Commercial Banks: Time and Savings Deposit Rates (March 2006 – August 2016)   |
| XV   | - | Market Exchange Rates (March 2006 – August 2016)                              |

GENERAL NOTES

NOTES TO THE TABLES

























Graph XIII
Commercial Banks: Prime and Average\* Lending Rate



\* Weighted average





# I. GENERAL NOTES

# **Symbols Used**

- ... Indicates that data are not available;
- Indicates that the figure is zero or less than half the final digit shown or that the item does not exist;
- Used between two period (e.g. 2010-11 or July-September) to indicate the years or months covered including the beginning and the ending year or month as the case may be;
- / Used between years (e.g. 2010/11) to indicate a crop year or fiscal year.
- Means incomplete data due probably to under-reporting or partial response by respondents.
- \* Means preliminary figures.
- \*\* Means revised figures.

In some cases, the individual items do not always sum up to the totals due to rounding.

# Acknowledgem