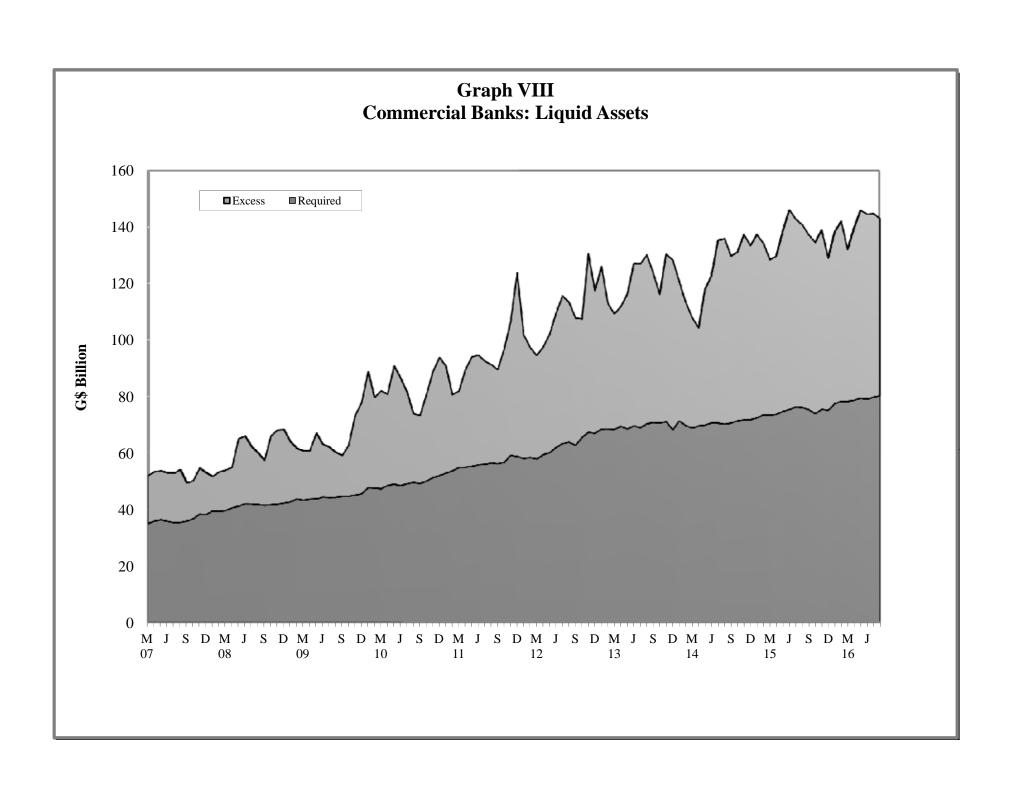

6) |
| VIII | - | Commercial Banks: Liquid Assets (March 2006 – August 2016)                    |
| IX   | - | Commercial Banks: Reserve Requirements (March 2006 - August 2016)             |
| X    | - | Banking System: Net Domestic Credit (March 2006 – August 2016)                |
| XI   | - | Banking System: Money and Quasi Money (March 2006 - August 2016)              |
| XII  | - | Bank Rate and Treasury Bill Rate (March 2006 - August 2016)                   |
| XIII | - | Commercial Banks: Prime and Average Lending Rates (March 2006 – August 2016)  |
| XIV  | - | Commercial Banks: Time and Savings Deposit Rates (March 2006 – August 2016)   |
| XV   | - | Market Exchange Rates (March 2006 – August 2016)                              |

GENERAL NOTES

NOTES TO THE TABLES

























Graph XIII
Commercial Banks: Prime and Average\* Lending Rate



\* Weighted average





# I. GENERAL NOTES

# **Symbols Used**

- ... Indicates that data are not available;
- Indicates that the figure is zero or less than half the final digit shown or that the item does not exist;
- Used between two period (e.g. 2010-11 or July-September) to indicate the years or months covered including the beginning and the ending year or month as the case may be;
- / Used between years (e.g. 2010/11) to indicate a crop year or fiscal year.
- Means incomplete data due probably to under-reporting or partial response by respondents.
- \* Means preliminary figures.
- \*\* Means revised figures.

In some cases, the individual items do not always sum up to the totals due to rounding.

# Acknowledg