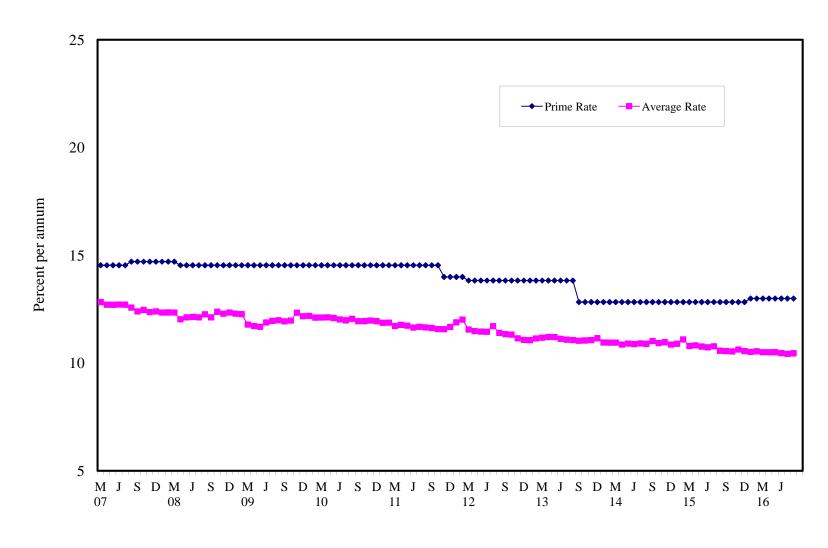

## STATISTICAL ABSTRACT

| TABLE                                                                                                | CS CONTENTS                                                                                                                                                                                                                                                                                                                                                                                                                                                                                                                                                                                                                                                                                                                                                                                                                                                                                                                                                                                                                                                                                                                                                                                                                      |
|------------------------------------------------------------------------------------------------------|----------------------------------------------------------------------------------------------------------------------------------------------------------------------------------------------------------------------------------------------------------------------------------------------------------------------------------------------------------------------------------------------------------------------------------------------------------------------------------------------------------------------------------------------------------------------------------------------------------------------------------------------------------------------------------------------------------------------------------------------------------------------------------------------------------------------------------------------------------------------------------------------------------------------------------------------------------------------------------------------------------------------------------------------------------------------------------------------------------------------------------------------------------------------------------------------------------------------------------|
|                                                                                                      | 1. MONETARY AUTHORITY                                                                                                                                                                                                                                                                                                                                                                                                                                                                                                                                                                                                                                                                                                                                                                                                                                                                                                                                                                                                                                                                                                                                                                                                            |
| 1.1<br>1.2<br>1.3<br>1.4                                                                             | Bank of Guyana: Assets Bank of Guyana: Liabilities Bank of Guyana: Currency Notes Issue Bank of Guyana: Coins Issue                                                                                                                                                                                                                                                                                                                                                                                                                                                                                                                                                                                                                                                                                                                                                                                                                                                                                                                                                                                                                                                                                                              |
|                                                                                                      | 2. COMMERCIAL BANKS                                                                                                                                                                                                                                                                                                                                                                                                                                                                                                                                                                                                                                                                                                                                                                                                                                                                                                                                                                                                                                                                                                                                                                                                              |
| 2.13(b)<br>2.13(c)<br>2.13(d)<br>2.13(e)<br>2.13(f)<br>2.13(g)<br>2.13(h)<br>2.13(i)<br>2.14<br>2.15 | Commercial Banks: Total Loans and Advances Commercial Banks: Demand Loans and Advances Commercial Banks: Term Loans and Advances Commercial Banks: Loans and Advances to Residents by Sector Commercial Banks: Loans and Advances to Residents by Sector Commercial Banks: Loans and Advances to Residents by Sector Commercial Banks: Loans and Advances to Residents by Sector Commercial Banks: Loans and Advances to Residents by Sector Commercial Banks: Loans and Advances to Residents by Sector Commercial Banks: Loans and Advances to Residents by Sector Commercial Banks: Loans and Advances to Residents by Sector Commercial Banks: Loans and Advances to Residents by Sector Commercial Banks: Loans and Advances to Residents by Sector Commercial Banks: Loans and Advances to Residents by Sector Commercial Banks: Loans and Advances to Residents by Sector Commercial Banks: Loans and Residents by Sector |
|                                                                                                      | Foreign Exchange Intervention<br>Interbank Trade                                                                                                                                                                                                                                                                                                                                                                                                                                                                                                                                                                                                                                                                                                                                                                                                                                                                                                                                                                                                                                                                                                                                                                                 |
|                                                                                                      | Commercial Banks Holdings of Treasury Bills                                                                                                                                                                                                                                                                                                                                                                                                                                                                                                                                                                                                                                                                                                                                                                                                                                                                                                                                                                                                                                                                                                                                                                                      |
|                                                                                                      | 3. BANKING SYSTEM                                                                                                                                                                                                                                                                                                                                                                                                                                                                                                                                                                                                                                                                                                                                                                                                                                                                                                                                                                                                                                                                                                                                                                                                                |
| 3.1<br>3.2                                                                                           | Monetary Survey<br>International Reserves and Foreign Assets                                                                                                                                                                                                                                                                                                                                                                                                                                                                                                                                                                                                                                                                                                                                                                                                                                                                                                                                                                                                                                                                                                                                                                     |
|                                                                                                      | 4. MONEY, CAPITAL MARKET RATES<br>AND OFFICIAL EXCHANGE RATES                                                                                                                                                                                                                                                                                                                                                                                                                                                                                                                                                                                                                                                                                                                                                                                                                                                                                                                                                                                                                                                                                                                                                                    |
| 4.1<br>4.2<br>4.3<br>4.4<br>4.5<br>4.6                                                               | Guyana: Selected Interest Rates Commercial Banks: Selected Interest Rates Comparative Treasury Bill Rates and Bank Rates Changes in Bank of Guyana Transaction Exchange Rate (G\$\US\$ Exchange Rate (G\$\US\$) Monthly Average Market Exchange Rates                                                                                                                                                                                                                                                                                                                                                                                                                                                                                                                                                                                                                                                                                                                                                                                                                                                                                                                                                                            |