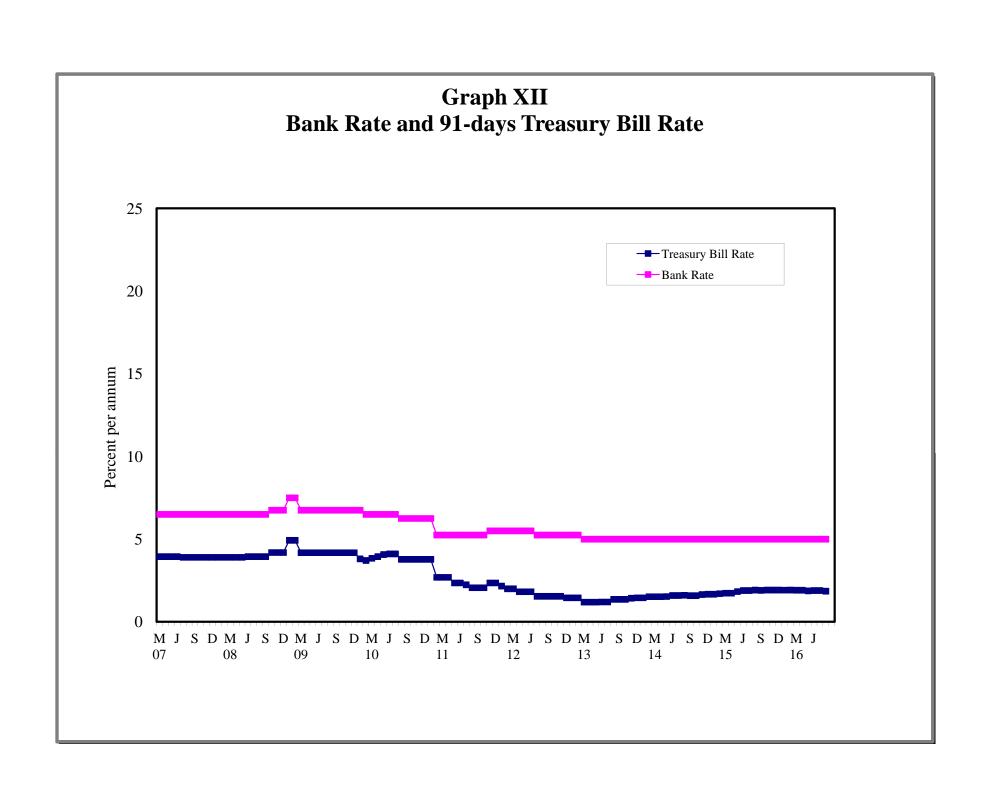

III | - | Commercial Banks: Liquid Assets (March 2006 – August 2016)                    |
| IX   | - | Commercial Banks: Reserve Requirements (March 2006 - August 2016)             |
| X    | - | Banking System: Net Domestic Credit (March 2006 – August 2016)                |
| XI   | - | Banking System: Money and Quasi Money (March 2006 - August 2016)              |
| XII  | - | Bank Rate and Treasury Bill Rate (March 2006 - August 2016)                   |
| XIII | - | Commercial Banks: Prime and Average Lending Rates (March 2006 – August 2016)  |
| XIV  | - | Commercial Banks: Time and Savings Deposit Rates (March 2006 – August 2016)   |
| XV   | - | Market Exchange Rates (March 2006 – August 2016)                              |

GENERAL NOTES

NOTES TO THE TABLES

























Graph XIII
Commercial Banks: Prime and Average\* Lending Rate



\* Weighted average





# I. GENERAL NOTES

# **Symbols Used**

- ... Indicates that data are not available;
- Indicates that the figure is zero or less than half the final digit shown or that the item does not exist;
- Used between two period (e.g. 2010-11 or July-September) to indicate the years or months covered including the beginning and the ending year or month as the case may be;
- / Used between years (e.g. 2010/11) to indicate a crop year or fiscal year.
- Means incomplete data due probably to under-reporting or partial response by respondents.
- \* Means preliminary figures.
- \*\* Means revised figures.

In some cases, the individual items do not always sum up to the totals due to rounding.

# Acknowledgement

T