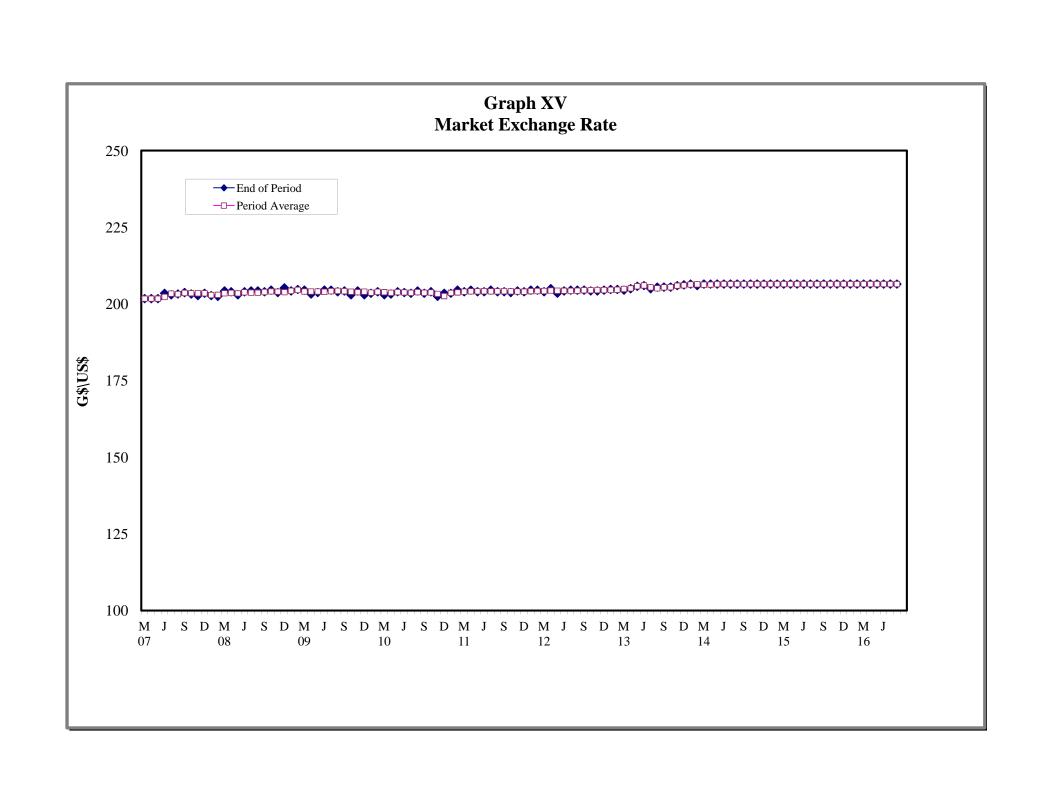

## STATISTICAL ABSTRACT

| TABLE                                                                                                | CS CONTENTS                                                                                                                                                                                                                                                                                                                                                                                                                                                                                                                                                                                                                                                                                                                                                                                                                                                                                                                                                                                                                                                                                                                                                                                                                      |
|------------------------------------------------------------------------------------------------------|----------------------------------------------------------------------------------------------------------------------------------------------------------------------------------------------------------------------------------------------------------------------------------------------------------------------------------------------------------------------------------------------------------------------------------------------------------------------------------------------------------------------------------------------------------------------------------------------------------------------------------------------------------------------------------------------------------------------------------------------------------------------------------------------------------------------------------------------------------------------------------------------------------------------------------------------------------------------------------------------------------------------------------------------------------------------------------------------------------------------------------------------------------------------------------------------------------------------------------|
|                                                                                                      | 1. MONETARY AUTHORITY                                                                                                                                                                                                                                                                                                                                                                                                                                                                                                                                                                                                                                                                                                                                                                                                                                                                                                                                                                                                                                                                                                                                                                                                            |
| 1.1<br>1.2<br>1.3<br>1.4                                                                             | Bank of Guyana: Assets Bank of Guyana: Liabilities Bank of Guyana: Currency Notes Issue Bank of Guyana: Coins Issue                                                                                                                                                                                                                                                                                                                                                                                                                                                                                                                                                                                                                                                                                                                                                                                                                                                                                                                                                                                                                                                                                                              |
|                                                                                                      | 2. COMMERCIAL BANKS                                                                                                                                                                                                                                                                                                                                                                                                                                                                                                                                                                                                                                                                                                                                                                                                                                                                                                                                                                                                                                                                                                                                                                                                              |
| 2.13(b)<br>2.13(c)<br>2.13(d)<br>2.13(e)<br>2.13(f)<br>2.13(g)<br>2.13(h)<br>2.13(i)<br>2.14<br>2.15 | Commercial Banks: Total Loans and Advances Commercial Banks: Demand Loans and Advances Commercial Banks: Term Loans and Advances Commercial Banks: Loans and Advances to Residents by Sector Commercial Banks: Loans and Advances to Residents by Sector Commercial Banks: Loans and Advances to Residents by Sector Commercial Banks: Loans and Advances to Residents by Sector Commercial Banks: Loans and Advances to Residents by Sector Commercial Banks: Loans and Advances to Residents by Sector Commercial Banks: Loans and Advances to Residents by Sector Commercial Banks: Loans and Advances to Residents by Sector Commercial Banks: Loans and Advances to Residents by Sector Commercial Banks: Loans and Advances to Residents by Sector Commercial Banks: Loans and Advances to Residents by Sector Commercial Banks: Loans and Advances to Residents by Sector Commercial Banks: Loans and Residents by Sector |
|                                                                                                      | Foreign Exchange Intervention<br>Interbank Trade                                                                                                                                                                                                                                                                                                                                                                                                                                                                                                                                                                                                                                                                                                                                                                                                                                                                                                                                                                                                                                                                                                                                                                                 |
|                                                                                                      | Commercial Banks Holdings of Treasury Bills                                                                                                                                                                                                                                                                                                                                                                                                                                                                                                                                                                                                                                                                                                                                                                                                                                                                                                                                                                                                                                                                                                                                                                                      |
|                                                                                                      | 3. BANKING SYSTEM                                                                                                                                                                                                                                                                                                                                                                                                                                                                                                                                                                                                                                                                                                                                                                                                                                                                                                                                                                                                                                                                                                                                                                                                                |
| 3.1<br>3.2                                                                                           | Monetary Survey<br>International Reserves and Foreign Assets                                                                                                                                                                                                                                                                                                                                                                                                                                                                                                                                                                                                                                                                                                                                                                                                                                                                                                                                                                                                                                                                                                                                                                     |
|                                                                                                      | 4. MONEY, CAPITAL MARKET RATES<br>AND OFFICIAL EXCHANGE RATES                                                                                                                                                                                                                                                                                                                                                                                                                                                                                                                                                                                                                                                                                                                                                                                                                                                                                                                                                                                                                                                                                                                                                                    |
| 4.1<br>4.2<br>4.3<br>4.4<br>4.5<br>4.6                                                               | Guyana: Selected Interest Rates Commercial Banks: Selected Interest Rates Comparative Treasury Bill Rates and Bank Rates Changes in Bank of Guyana Transaction Exchange Rate (G\$\US\$ Exchange Rate (G\$\US\$) Monthly Average Market Exchange Rates                                                                                                                                                                                                                                                                                                                                                                                                                                                                                                                                                                                                                                                                                                                                                                                                                                                                                                                                                                            |