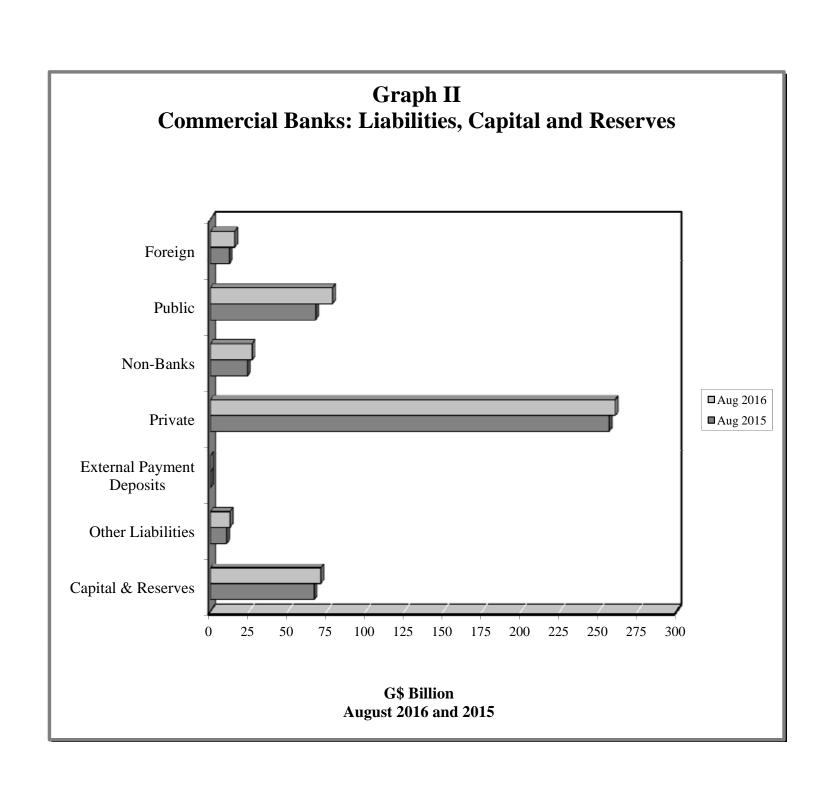

(August 2016) |
| VIII | - | Commercial Banks: Liquid Assets (March 2006 – August 2016)                    |
| IX   | - | Commercial Banks: Reserve Requirements (March 2006 - August 2016)             |
| X    | - | Banking System: Net Domestic Credit (March 2006 – August 2016)                |
| XI   | - | Banking System: Money and Quasi Money (March 2006 - August 2016)              |
| XII  | - | Bank Rate and Treasury Bill Rate (March 2006 - August 2016)                   |
| XIII | - | Commercial Banks: Prime and Average Lending Rates (March 2006 – August 2016)  |
| XIV  | - | Commercial Banks: Time and Savings Deposit Rates (March 2006 – August 2016)   |
| XV   | - | Market Exchange Rates (March 2006 – August 2016)                              |

GENERAL NOTES

NOTES TO THE TABLES

























Graph XIII
Commercial Banks: Prime and Average\* Lending Rate



\* Weighted average





# I. GENERAL NOTES

# **Symbols Used**

- ... Indicates that data are not available;
- Indicates that the figure is zero or less than half the final digit shown or that the item does not exist;
- Used between two period (e.g. 2010-11 or July-September) to indicate the years or months covered including the beginning and the ending year or month as the case may be;
- / Used between years (e.g. 2010/11) to indicate a crop year or fiscal year.
- Means incomplete data due probably to under-reporting or partial response by respondents.
- \* Means preliminary figures.
- \*\* Means revised figures.

In some cases, the individual items do not always sum up to the totals due to rounding.