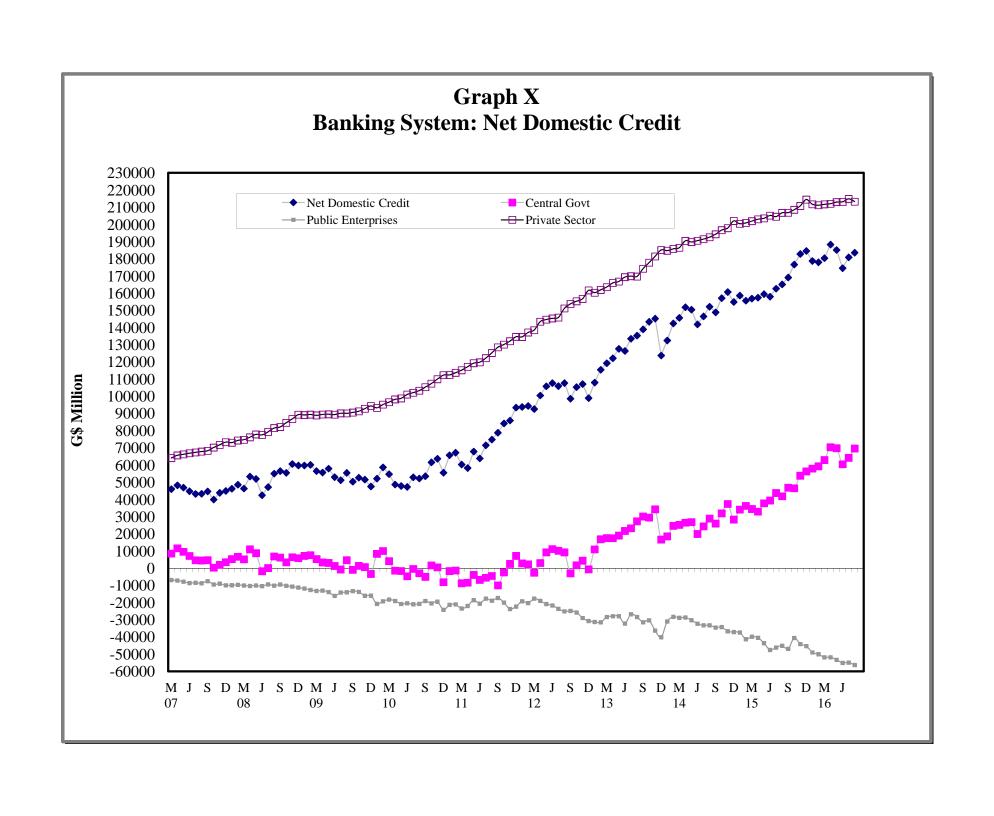

| VIII | - | Commercial Banks: Liquid Assets (March 2006 – August 2016)                    |
| IX   | - | Commercial Banks: Reserve Requirements (March 2006 - August 2016)             |
| X    | - | Banking System: Net Domestic Credit (March 2006 – August 2016)                |
| XI   | - | Banking System: Money and Quasi Money (March 2006 - August 2016)              |
| XII  | - | Bank Rate and Treasury Bill Rate (March 2006 - August 2016)                   |
| XIII | - | Commercial Banks: Prime and Average Lending Rates (March 2006 – August 2016)  |
| XIV  | - | Commercial Banks: Time and Savings Deposit Rates (March 2006 – August 2016)   |
| XV   | - | Market Exchange Rates (March 2006 – August 2016)                              |

GENERAL NOTES

NOTES TO THE TABLES

























Graph XIII
Commercial Banks: Prime and Average\* Lending Rate



\* Weighted average





# I. GENERAL NOTES

# **Symbols Used**

- ... Indicates that data are not available;
- Indicates that the figure is zero or less than half the final digit shown or that the item does not exist;
- Used between two period (e.g. 2010-11 or July-September) to indicate the years or months covered including the beginning and the ending year or month as the case may be;
- / Used between years (e.g. 2010/11) to indicate a crop year or fiscal year.
- Means incomplete data due probably to under-reporting or partial response by respondents.
- \* Means preliminary figures.
- \*\* Means revised figures.

In some cases, the individual items do not always sum up to the totals due to rounding.

# Acknowledgemen