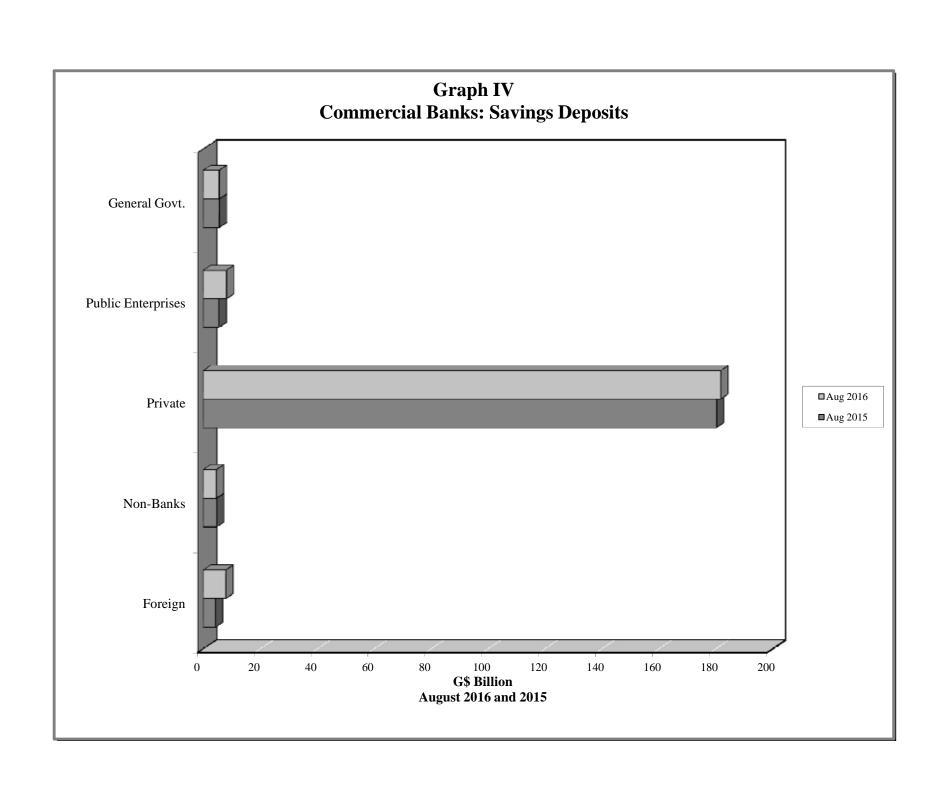

gust 2016) |
| VIII | - | Commercial Banks: Liquid Assets (March 2006 – August 2016)                    |
| IX   | - | Commercial Banks: Reserve Requirements (March 2006 - August 2016)             |
| X    | - | Banking System: Net Domestic Credit (March 2006 – August 2016)                |
| XI   | - | Banking System: Money and Quasi Money (March 2006 - August 2016)              |
| XII  | - | Bank Rate and Treasury Bill Rate (March 2006 - August 2016)                   |
| XIII | - | Commercial Banks: Prime and Average Lending Rates (March 2006 – August 2016)  |
| XIV  | - | Commercial Banks: Time and Savings Deposit Rates (March 2006 – August 2016)   |
| XV   | - | Market Exchange Rates (March 2006 – August 2016)                              |

GENERAL NOTES

NOTES TO THE TABLES

























Graph XIII
Commercial Banks: Prime and Average\* Lending Rate



\* Weighted average





# I. GENERAL NOTES

# **Symbols Used**

- ... Indicates that data are not available;
- Indicates that the figure is zero or less than half the final digit shown or that the item does not exist;
- Used between two period (e.g. 2010-11 or July-September) to indicate the years or months covered including the beginning and the ending year or month as the case may be;
- / Used between years (e.g. 2010/11) to indicate a crop year or fiscal year.
- Means incomplete data due probably to under-reporting or partial response by respondents.
- \* Means preliminary figures.
- \*\* Means revised figures.

In some cases, the individual items do not always sum up to the totals due to rounding.

# Ac