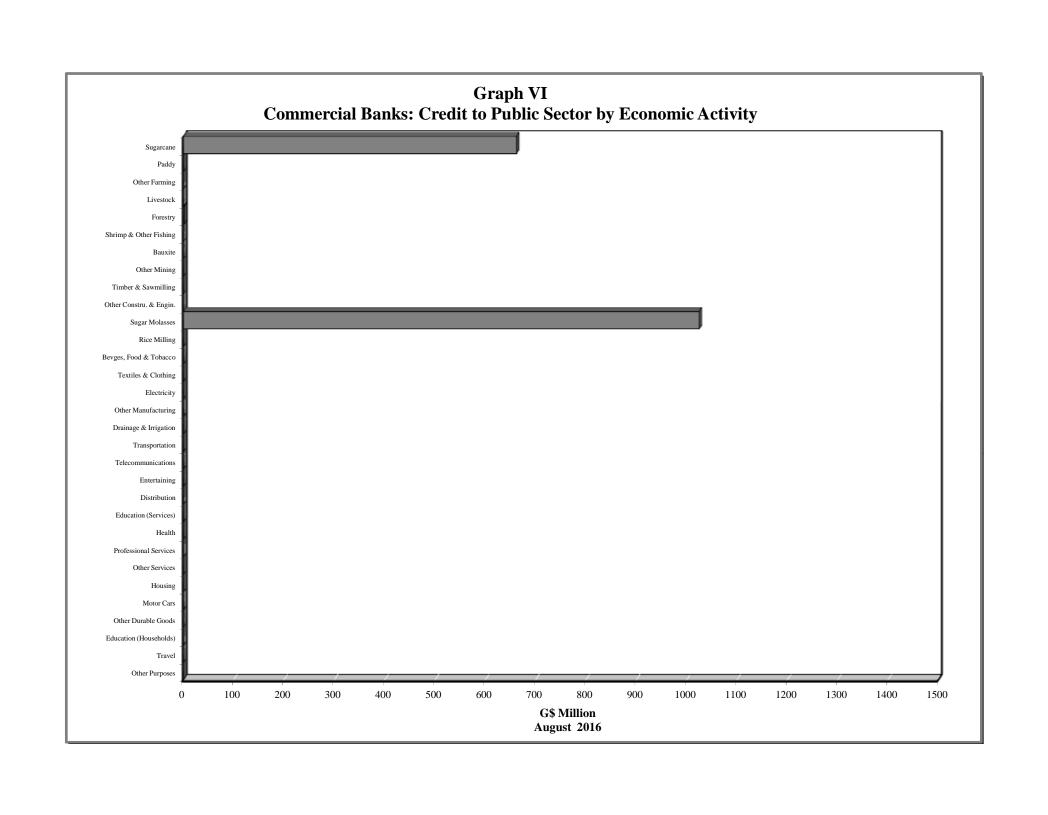

## STATISTICAL ABSTRACT

| TABLE                                                                                                | CS CONTENTS                                                                                                                                                                                                                                                                                                                                                                                                                                                                                                                                                                                                                                                                                                                                                                                                                                                                                                                                                                                                                                                                                                                                                                                                                      |
|------------------------------------------------------------------------------------------------------|----------------------------------------------------------------------------------------------------------------------------------------------------------------------------------------------------------------------------------------------------------------------------------------------------------------------------------------------------------------------------------------------------------------------------------------------------------------------------------------------------------------------------------------------------------------------------------------------------------------------------------------------------------------------------------------------------------------------------------------------------------------------------------------------------------------------------------------------------------------------------------------------------------------------------------------------------------------------------------------------------------------------------------------------------------------------------------------------------------------------------------------------------------------------------------------------------------------------------------|
|                                                                                                      | 1. MONETARY AUTHORITY                                                                                                                                                                                                                                                                                                                                                                                                                                                                                                                                                                                                                                                                                                                                                                                                                                                                                                                                                                                                                                                                                                                                                                                                            |
| 1.1<br>1.2<br>1.3<br>1.4                                                                             | Bank of Guyana: Assets Bank of Guyana: Liabilities Bank of Guyana: Currency Notes Issue Bank of Guyana: Coins Issue                                                                                                                                                                                                                                                                                                                                                                                                                                                                                                                                                                                                                                                                                                                                                                                                                                                                                                                                                                                                                                                                                                              |
|                                                                                                      | 2. COMMERCIAL BANKS                                                                                                                                                                                                                                                                                                                                                                                                                                                                                                                                                                                                                                                                                                                                                                                                                                                                                                                                                                                                                                                                                                                                                                                                              |
| 2.13(b)<br>2.13(c)<br>2.13(d)<br>2.13(e)<br>2.13(f)<br>2.13(g)<br>2.13(h)<br>2.13(i)<br>2.14<br>2.15 | Commercial Banks: Total Loans and Advances Commercial Banks: Demand Loans and Advances Commercial Banks: Term Loans and Advances Commercial Banks: Loans and Advances to Residents by Sector Commercial Banks: Loans and Advances to Residents by Sector Commercial Banks: Loans and Advances to Residents by Sector Commercial Banks: Loans and Advances to Residents by Sector Commercial Banks: Loans and Advances to Residents by Sector Commercial Banks: Loans and Advances to Residents by Sector Commercial Banks: Loans and Advances to Residents by Sector Commercial Banks: Loans and Advances to Residents by Sector Commercial Banks: Loans and Advances to Residents by Sector Commercial Banks: Loans and Advances to Residents by Sector Commercial Banks: Loans and Advances to Residents by Sector Commercial Banks: Loans and Advances to Residents by Sector Commercial Banks: Loans and Residents by Sector |
|                                                                                                      | Foreign Exchange Intervention<br>Interbank Trade                                                                                                                                                                                                                                                                                                                                                                                                                                                                                                                                                                                                                                                                                                                                                                                                                                                                                                                                                                                                                                                                                                                                                                                 |
|                                                                                                      | Commercial Banks Holdings of Treasury Bills                                                                                                                                                                                                                                                                                                                                                                                                                                                                                                                                                                                                                                                                                                                                                                                                                                                                                                                                                                                                                                                                                                                                                                                      |
|                                                                                                      | 3. BANKING SYSTEM                                                                                                                                                                                                                                                                                                                                                                                                                                                                                                                                                                                                                                                                                                                                                                                                                                                                                                                                                                                                                                                                                                                                                                                                                |
| 3.1<br>3.2                                                                                           | Monetary Survey<br>International Reserves and Foreign Assets                                                                                                                                                                                                                                                                                                                                                                                                                                                                                                                                                                                                                                                                                                                                                                                                                                                                                                                                                                                                                                                                                                                                                                     |
|                                                                                                      | 4. MONEY, CAPITAL MARKET RATES<br>AND OFFICIAL EXCHANGE RATES                                                                                                                                                                                                                                                                                                                                                                                                                                                                                                                                                                                                                                                                                                                                                                                                                                                                                                                                                                                                                                                                                                                                                                    |
| 4.1<br>4.2<br>4.3<br>4.4<br>4.5<br>4.6                                                               | Guyana: Selected Interest Rates Commercial Banks: Selected Interest Rates Comparative Treasury Bill Rates and Bank Rates Changes in Bank of Guyana Transaction Exchange Rate (G\$\US\$ Exchange Rate (G\$\US\$) Monthly Average Market Exchange Rates                                                                                                                                                                                                                                                                                                                                                                                                                                                                                                                                                                                                                                                                                                                                                                                                                                                                                                                                                                            |