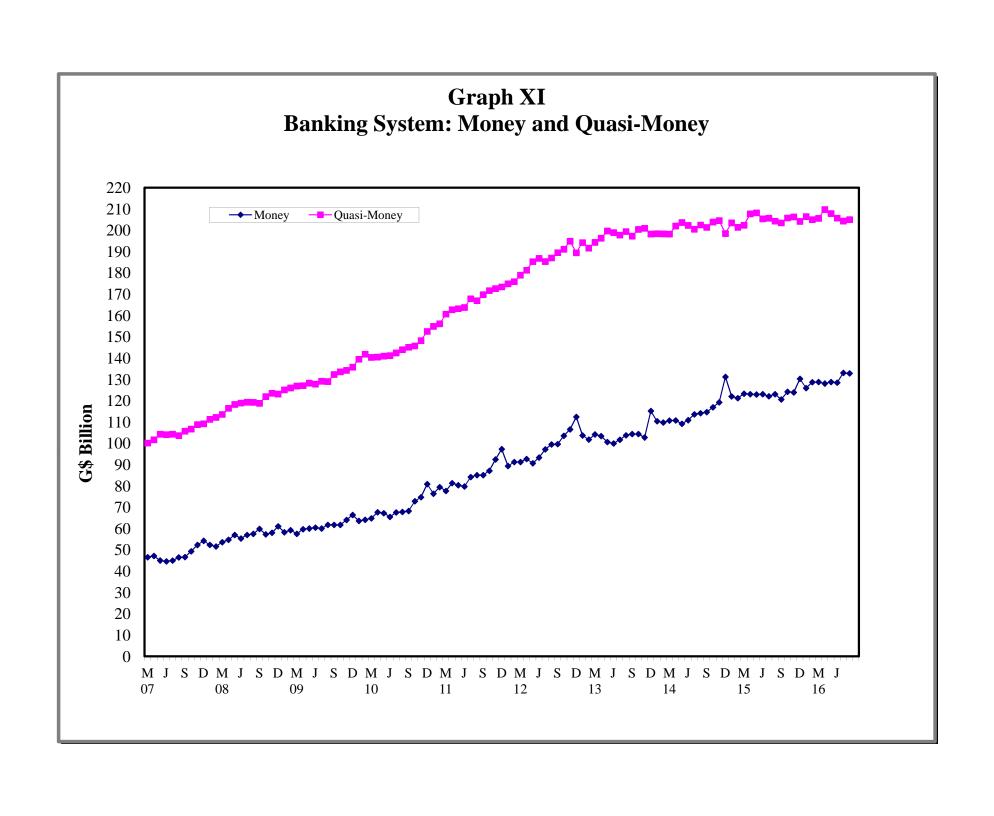

VIII | - | Commercial Banks: Liquid Assets (March 2006 – August 2016)                    |
| IX   | - | Commercial Banks: Reserve Requirements (March 2006 - August 2016)             |
| X    | - | Banking System: Net Domestic Credit (March 2006 – August 2016)                |
| XI   | - | Banking System: Money and Quasi Money (March 2006 - August 2016)              |
| XII  | - | Bank Rate and Treasury Bill Rate (March 2006 - August 2016)                   |
| XIII | - | Commercial Banks: Prime and Average Lending Rates (March 2006 – August 2016)  |
| XIV  | - | Commercial Banks: Time and Savings Deposit Rates (March 2006 – August 2016)   |
| XV   | - | Market Exchange Rates (March 2006 – August 2016)                              |

GENERAL NOTES

NOTES TO THE TABLES

























Graph XIII
Commercial Banks: Prime and Average\* Lending Rate



\* Weighted average





# I. GENERAL NOTES

# **Symbols Used**

- ... Indicates that data are not available;
- Indicates that the figure is zero or less than half the final digit shown or that the item does not exist;
- Used between two period (e.g. 2010-11 or July-September) to indicate the years or months covered including the beginning and the ending year or month as the case may be;
- / Used between years (e.g. 2010/11) to indicate a crop year or fiscal year.
- Means incomplete data due probably to under-reporting or partial response by respondents.
- \* Means preliminary figures.
- \*\* Means revised figures.

In some cases, the individual items do not always sum up to the totals due to rounding.

# Acknowledgement