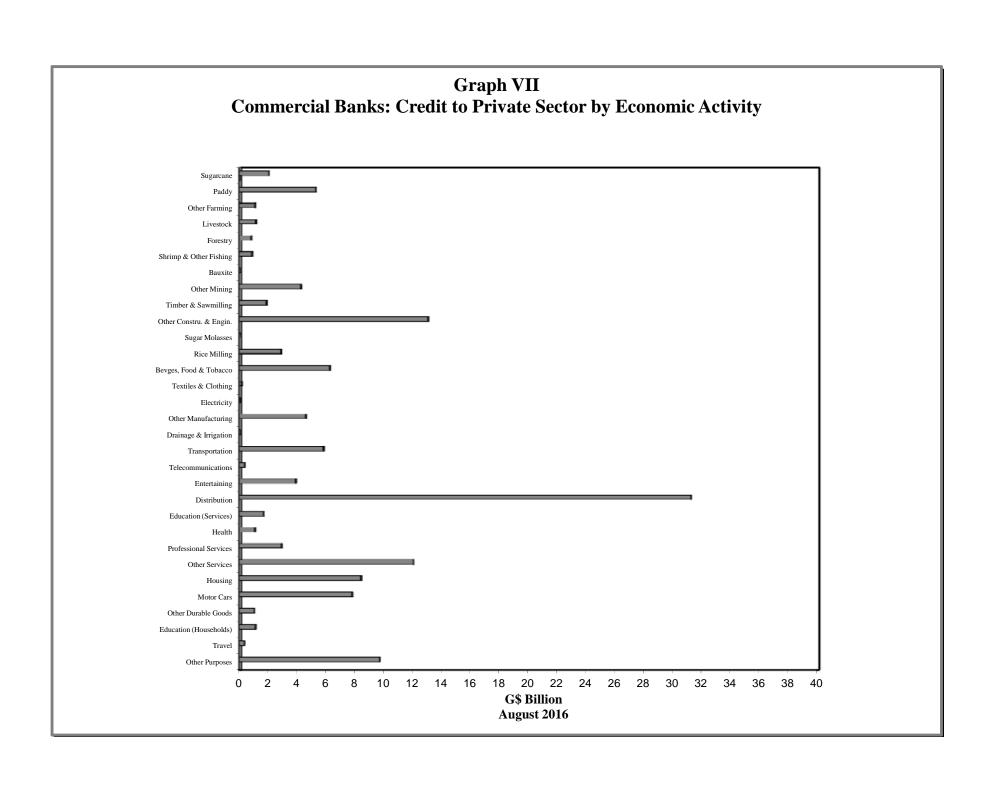

## STATISTICAL ABSTRACT

| TABLE                                                                                                | CS CONTENTS                                                                                                                                                                                                                                                                                                                                                                                                                                                                                                                                                                                                                                                                                                                                                                                                                                                                                                                                                                                                                                                                                                                                                                                                                      |
|------------------------------------------------------------------------------------------------------|----------------------------------------------------------------------------------------------------------------------------------------------------------------------------------------------------------------------------------------------------------------------------------------------------------------------------------------------------------------------------------------------------------------------------------------------------------------------------------------------------------------------------------------------------------------------------------------------------------------------------------------------------------------------------------------------------------------------------------------------------------------------------------------------------------------------------------------------------------------------------------------------------------------------------------------------------------------------------------------------------------------------------------------------------------------------------------------------------------------------------------------------------------------------------------------------------------------------------------|
|                                                                                                      | 1. MONETARY AUTHORITY                                                                                                                                                                                                                                                                                                                                                                                                                                                                                                                                                                                                                                                                                                                                                                                                                                                                                                                                                                                                                                                                                                                                                                                                            |
| 1.1<br>1.2<br>1.3<br>1.4                                                                             | Bank of Guyana: Assets Bank of Guyana: Liabilities Bank of Guyana: Currency Notes Issue Bank of Guyana: Coins Issue                                                                                                                                                                                                                                                                                                                                                                                                                                                                                                                                                                                                                                                                                                                                                                                                                                                                                                                                                                                                                                                                                                              |
|                                                                                                      | 2. COMMERCIAL BANKS                                                                                                                                                                                                                                                                                                                                                                                                                                                                                                                                                                                                                                                                                                                                                                                                                                                                                                                                                                                                                                                                                                                                                                                                              |
| 2.13(b)<br>2.13(c)<br>2.13(d)<br>2.13(e)<br>2.13(f)<br>2.13(g)<br>2.13(h)<br>2.13(i)<br>2.14<br>2.15 | Commercial Banks: Total Loans and Advances Commercial Banks: Demand Loans and Advances Commercial Banks: Term Loans and Advances Commercial Banks: Loans and Advances to Residents by Sector Commercial Banks: Loans and Advances to Residents by Sector Commercial Banks: Loans and Advances to Residents by Sector Commercial Banks: Loans and Advances to Residents by Sector Commercial Banks: Loans and Advances to Residents by Sector Commercial Banks: Loans and Advances to Residents by Sector Commercial Banks: Loans and Advances to Residents by Sector Commercial Banks: Loans and Advances to Residents by Sector Commercial Banks: Loans and Advances to Residents by Sector Commercial Banks: Loans and Advances to Residents by Sector Commercial Banks: Loans and Advances to Residents by Sector Commercial Banks: Loans and Advances to Residents by Sector Commercial Banks: Loans and Residents by Sector |
|                                                                                                      | Foreign Exchange Intervention<br>Interbank Trade                                                                                                                                                                                                                                                                                                                                                                                                                                                                                                                                                                                                                                                                                                                                                                                                                                                                                                                                                                                                                                                                                                                                                                                 |
|                                                                                                      | Commercial Banks Holdings of Treasury Bills                                                                                                                                                                                                                                                                                                                                                                                                                                                                                                                                                                                                                                                                                                                                                                                                                                                                                                                                                                                                                                                                                                                                                                                      |
|                                                                                                      | 3. BANKING SYSTEM                                                                                                                                                                                                                                                                                                                                                                                                                                                                                                                                                                                                                                                                                                                                                                                                                                                                                                                                                                                                                                                                                                                                                                                                                |
| 3.1<br>3.2                                                                                           | Monetary Survey<br>International Reserves and Foreign Assets                                                                                                                                                                                                                                                                                                                                                                                                                                                                                                                                                                                                                                                                                                                                                                                                                                                                                                                                                                                                                                                                                                                                                                     |
|                                                                                                      | 4. MONEY, CAPITAL MARKET RATES<br>AND OFFICIAL EXCHANGE RATES                                                                                                                                                                                                                                                                                                                                                                                                                                                                                                                                                                                                                                                                                                                                                                                                                                                                                                                                                                                                                                                                                                                                                                    |
| 4.1<br>4.2<br>4.3<br>4.4<br>4.5<br>4.6                                                               | Guyana: Selected Interest Rates Commercial Banks: Selected Interest Rates Comparative Treasury Bill Rates and Bank Rates Changes in Bank of Guyana Transaction Exchange Rate (G\$\US\$ Exchange Rate (G\$\US\$) Monthly Average Market Exchange Rates                                                                                                                                                                                                                                                                                                                                                                                                                                                                                                                                                                                                                                                                                                                                                                                                                                                                                                                                                                            |