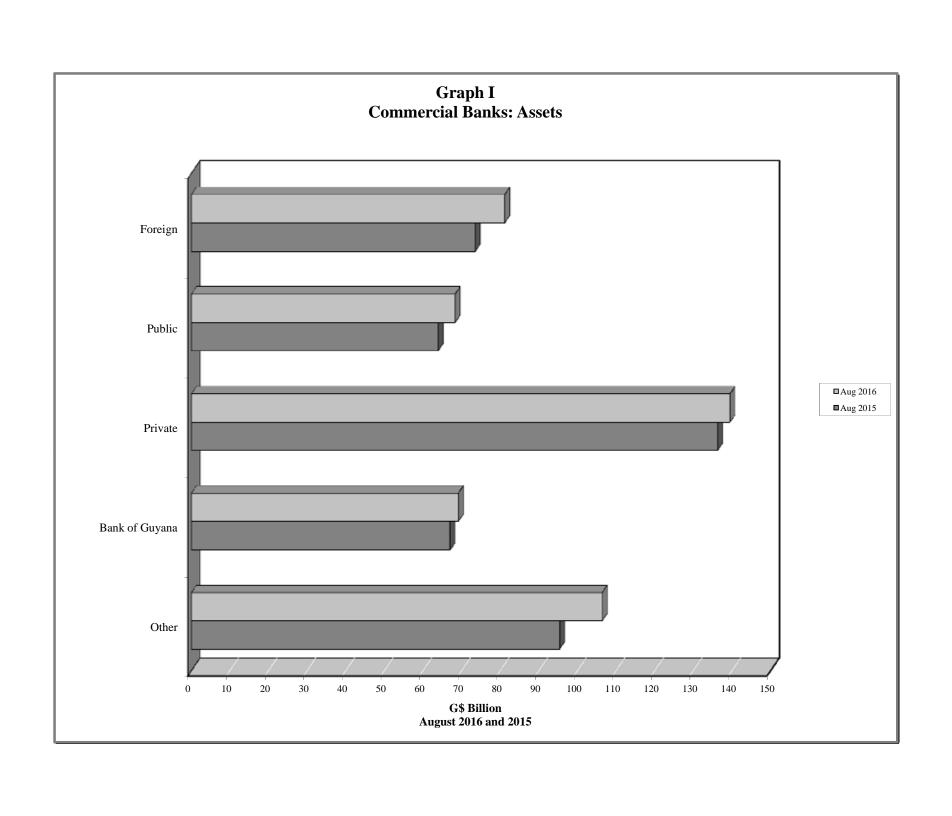

ty (August 2016) |
| VIII | - | Commercial Banks: Liquid Assets (March 2006 – August 2016)                    |
| IX   | - | Commercial Banks: Reserve Requirements (March 2006 - August 2016)             |
| X    | - | Banking System: Net Domestic Credit (March 2006 – August 2016)                |
| XI   | - | Banking System: Money and Quasi Money (March 2006 - August 2016)              |
| XII  | - | Bank Rate and Treasury Bill Rate (March 2006 - August 2016)                   |
| XIII | - | Commercial Banks: Prime and Average Lending Rates (March 2006 – August 2016)  |
| XIV  | - | Commercial Banks: Time and Savings Deposit Rates (March 2006 – August 2016)   |
| XV   | - | Market Exchange Rates (March 2006 – August 2016)                              |

GENERAL NOTES

NOTES TO THE TABLES

























Graph XIII
Commercial Banks: Prime and Average\* Lending Rate



\* Weighted average





# I. GENERAL NOTES

# **Symbols Used**

- ... Indicates that data are not available;
- Indicates that the figure is zero or less than half the final digit shown or that the item does not exist;
- Used between two period (e.g. 2010-11 or July-September) to indicate the years or months covered including the beginning and the ending year or month as the case may be;
- / Used between years (e.g. 2010/11) to indicate a crop year or fiscal year.
- Means incomplete data due probably to under-reporting or partial response by respondents.
- \* Means preliminary figures.
- \*\* Means revised figures.

In some cases, the individual items do not always sum up to the totals due to rounding.