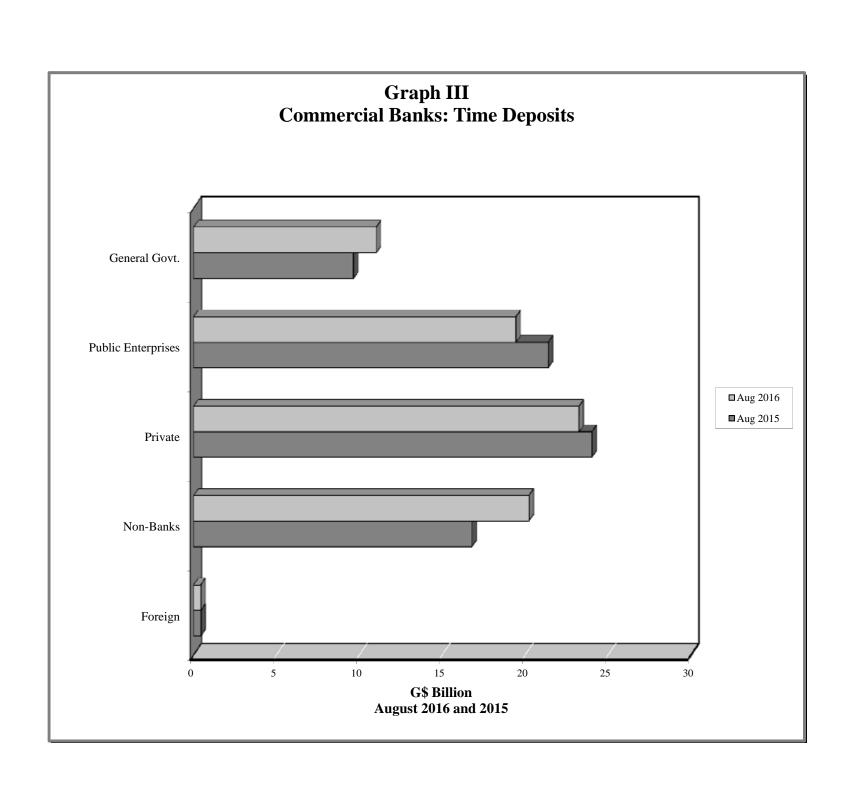

August 2016) |
| VIII | - | Commercial Banks: Liquid Assets (March 2006 – August 2016)                    |
| IX   | - | Commercial Banks: Reserve Requirements (March 2006 - August 2016)             |
| X    | - | Banking System: Net Domestic Credit (March 2006 – August 2016)                |
| XI   | - | Banking System: Money and Quasi Money (March 2006 - August 2016)              |
| XII  | - | Bank Rate and Treasury Bill Rate (March 2006 - August 2016)                   |
| XIII | - | Commercial Banks: Prime and Average Lending Rates (March 2006 – August 2016)  |
| XIV  | - | Commercial Banks: Time and Savings Deposit Rates (March 2006 – August 2016)   |
| XV   | - | Market Exchange Rates (March 2006 – August 2016)                              |

GENERAL NOTES

NOTES TO THE TABLES

























Graph XIII
Commercial Banks: Prime and Average\* Lending Rate



\* Weighted average





# I. GENERAL NOTES

# **Symbols Used**

- ... Indicates that data are not available;
- Indicates that the figure is zero or less than half the final digit shown or that the item does not exist;
- Used between two period (e.g. 2010-11 or July-September) to indicate the years or months covered including the beginning and the ending year or month as the case may be;
- / Used between years (e.g. 2010/11) to indicate a crop year or fiscal year.
- Means incomplete data due probably to under-reporting or partial response by respondents.
- \* Means preliminary figures.
- \*\* Means revised figures.

In some cases, the individual items do not always sum up to the totals due to rounding.

#