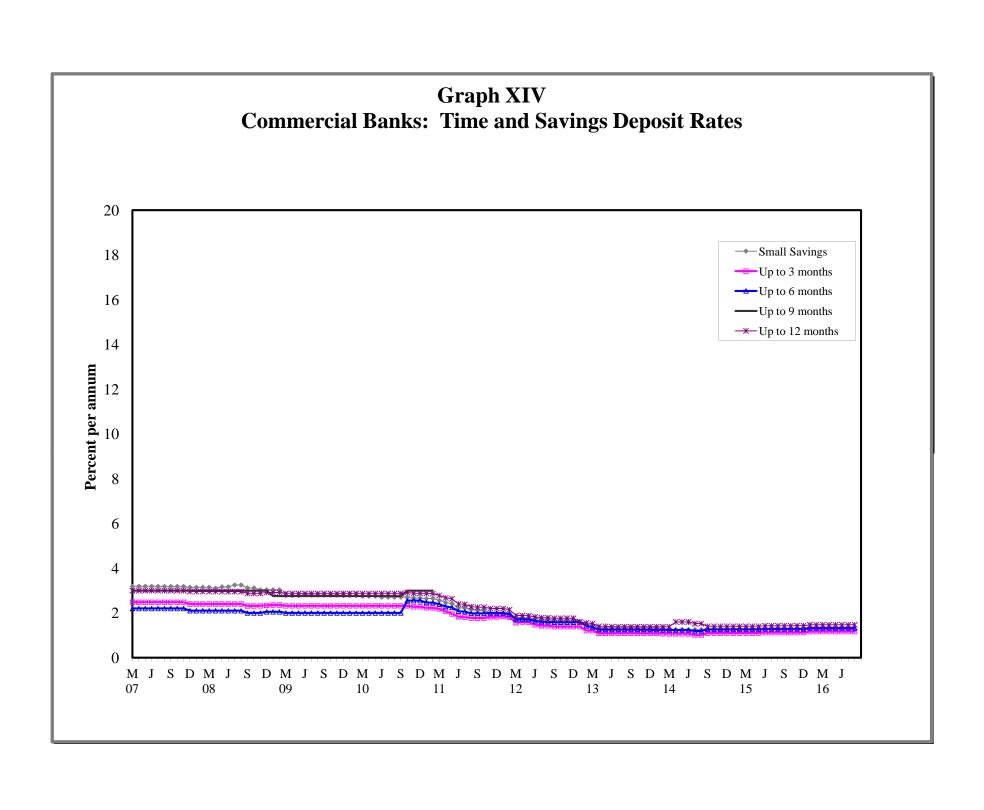

## STATISTICAL ABSTRACT

| TABLE                                                                                                | CS CONTENTS                                                                                                                                                                                                                                                                                                                                                                                                                                                                                                                                                                                                                                                                                                                                                                                                                                                                                                                                                                                                                                                                                                                                                                                                                      |
|------------------------------------------------------------------------------------------------------|----------------------------------------------------------------------------------------------------------------------------------------------------------------------------------------------------------------------------------------------------------------------------------------------------------------------------------------------------------------------------------------------------------------------------------------------------------------------------------------------------------------------------------------------------------------------------------------------------------------------------------------------------------------------------------------------------------------------------------------------------------------------------------------------------------------------------------------------------------------------------------------------------------------------------------------------------------------------------------------------------------------------------------------------------------------------------------------------------------------------------------------------------------------------------------------------------------------------------------|
|                                                                                                      | 1. MONETARY AUTHORITY                                                                                                                                                                                                                                                                                                                                                                                                                                                                                                                                                                                                                                                                                                                                                                                                                                                                                                                                                                                                                                                                                                                                                                                                            |
| 1.1<br>1.2<br>1.3<br>1.4                                                                             | Bank of Guyana: Assets Bank of Guyana: Liabilities Bank of Guyana: Currency Notes Issue Bank of Guyana: Coins Issue                                                                                                                                                                                                                                                                                                                                                                                                                                                                                                                                                                                                                                                                                                                                                                                                                                                                                                                                                                                                                                                                                                              |
|                                                                                                      | 2. COMMERCIAL BANKS                                                                                                                                                                                                                                                                                                                                                                                                                                                                                                                                                                                                                                                                                                                                                                                                                                                                                                                                                                                                                                                                                                                                                                                                              |
| 2.13(b)<br>2.13(c)<br>2.13(d)<br>2.13(e)<br>2.13(f)<br>2.13(g)<br>2.13(h)<br>2.13(i)<br>2.14<br>2.15 | Commercial Banks: Total Loans and Advances Commercial Banks: Demand Loans and Advances Commercial Banks: Term Loans and Advances Commercial Banks: Loans and Advances to Residents by Sector Commercial Banks: Loans and Advances to Residents by Sector Commercial Banks: Loans and Advances to Residents by Sector Commercial Banks: Loans and Advances to Residents by Sector Commercial Banks: Loans and Advances to Residents by Sector Commercial Banks: Loans and Advances to Residents by Sector Commercial Banks: Loans and Advances to Residents by Sector Commercial Banks: Loans and Advances to Residents by Sector Commercial Banks: Loans and Advances to Residents by Sector Commercial Banks: Loans and Advances to Residents by Sector Commercial Banks: Loans and Advances to Residents by Sector Commercial Banks: Loans and Advances to Residents by Sector Commercial Banks: Loans and Residents by Sector |
|                                                                                                      | Foreign Exchange Intervention<br>Interbank Trade                                                                                                                                                                                                                                                                                                                                                                                                                                                                                                                                                                                                                                                                                                                                                                                                                                                                                                                                                                                                                                                                                                                                                                                 |
|                                                                                                      | Commercial Banks Holdings of Treasury Bills                                                                                                                                                                                                                                                                                                                                                                                                                                                                                                                                                                                                                                                                                                                                                                                                                                                                                                                                                                                                                                                                                                                                                                                      |
|                                                                                                      | 3. BANKING SYSTEM                                                                                                                                                                                                                                                                                                                                                                                                                                                                                                                                                                                                                                                                                                                                                                                                                                                                                                                                                                                                                                                                                                                                                                                                                |
| 3.1<br>3.2                                                                                           | Monetary Survey<br>International Reserves and Foreign Assets                                                                                                                                                                                                                                                                                                                                                                                                                                                                                                                                                                                                                                                                                                                                                                                                                                                                                                                                                                                                                                                                                                                                                                     |
|                                                                                                      | 4. MONEY, CAPITAL MARKET RATES<br>AND OFFICIAL EXCHANGE RATES                                                                                                                                                                                                                                                                                                                                                                                                                                                                                                                                                                                                                                                                                                                                                                                                                                                                                                                                                                                                                                                                                                                                                                    |
| 4.1<br>4.2<br>4.3<br>4.4<br>4.5<br>4.6                                                               | Guyana: Selected Interest Rates Commercial Banks: Selected Interest Rates Comparative Treasury Bill Rates and Bank Rates Changes in Bank of Guyana Transaction Exchange Rate (G\$\US\$ Exchange Rate (G\$\US\$) Monthly Average Market Exchange Rates                                                                                                                                                                                                                                                                                                                                                                                                                                                                                                                                                                                                                                                                                                                                                                                                                                                                                                                                                                            |