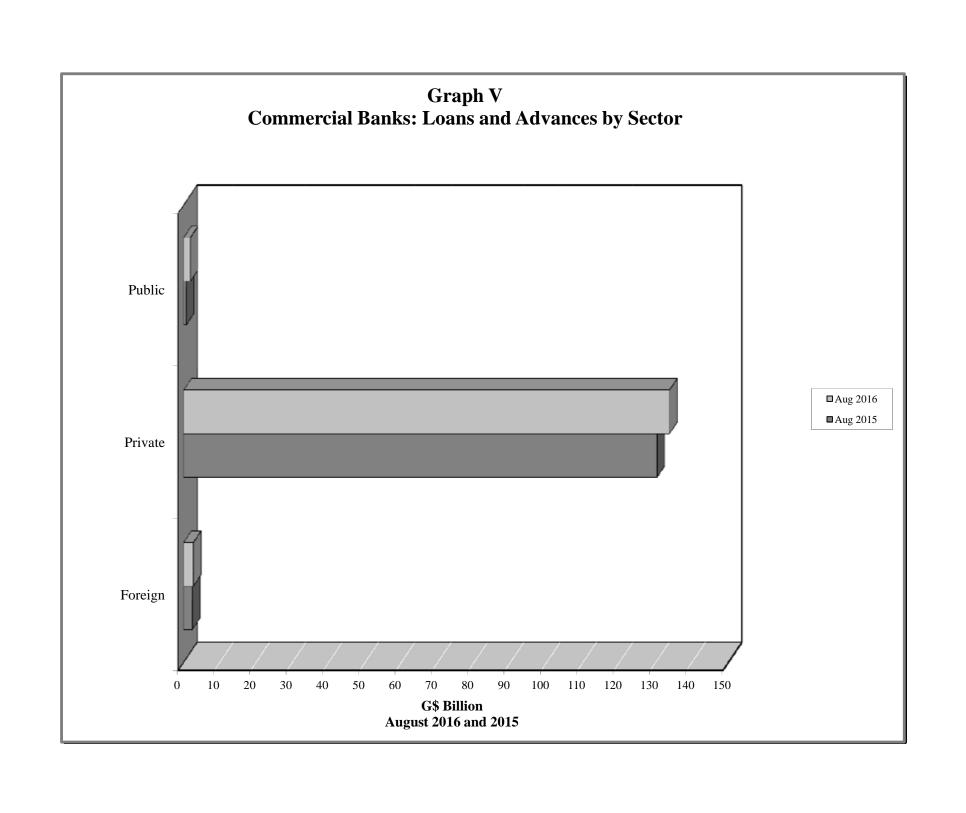

## STATISTICAL ABSTRACT

| TABLE                                                                                                | CS CONTENTS                                                                                                                                                                                                                                                                                                                                                                                                                                                                                                                                                                                                                                                                                                                                                                                                                                                                                                                                                                                                                                                                                                                                                                                                                      |
|------------------------------------------------------------------------------------------------------|----------------------------------------------------------------------------------------------------------------------------------------------------------------------------------------------------------------------------------------------------------------------------------------------------------------------------------------------------------------------------------------------------------------------------------------------------------------------------------------------------------------------------------------------------------------------------------------------------------------------------------------------------------------------------------------------------------------------------------------------------------------------------------------------------------------------------------------------------------------------------------------------------------------------------------------------------------------------------------------------------------------------------------------------------------------------------------------------------------------------------------------------------------------------------------------------------------------------------------|
|                                                                                                      | 1. MONETARY AUTHORITY                                                                                                                                                                                                                                                                                                                                                                                                                                                                                                                                                                                                                                                                                                                                                                                                                                                                                                                                                                                                                                                                                                                                                                                                            |
| 1.1<br>1.2<br>1.3<br>1.4                                                                             | Bank of Guyana: Assets Bank of Guyana: Liabilities Bank of Guyana: Currency Notes Issue Bank of Guyana: Coins Issue                                                                                                                                                                                                                                                                                                                                                                                                                                                                                                                                                                                                                                                                                                                                                                                                                                                                                                                                                                                                                                                                                                              |
|                                                                                                      | 2. COMMERCIAL BANKS                                                                                                                                                                                                                                                                                                                                                                                                                                                                                                                                                                                                                                                                                                                                                                                                                                                                                                                                                                                                                                                                                                                                                                                                              |
| 2.13(b)<br>2.13(c)<br>2.13(d)<br>2.13(e)<br>2.13(f)<br>2.13(g)<br>2.13(h)<br>2.13(i)<br>2.14<br>2.15 | Commercial Banks: Total Loans and Advances Commercial Banks: Demand Loans and Advances Commercial Banks: Term Loans and Advances Commercial Banks: Loans and Advances to Residents by Sector Commercial Banks: Loans and Advances to Residents by Sector Commercial Banks: Loans and Advances to Residents by Sector Commercial Banks: Loans and Advances to Residents by Sector Commercial Banks: Loans and Advances to Residents by Sector Commercial Banks: Loans and Advances to Residents by Sector Commercial Banks: Loans and Advances to Residents by Sector Commercial Banks: Loans and Advances to Residents by Sector Commercial Banks: Loans and Advances to Residents by Sector Commercial Banks: Loans and Advances to Residents by Sector Commercial Banks: Loans and Advances to Residents by Sector Commercial Banks: Loans and Advances to Residents by Sector Commercial Banks: Loans and Residents by Sector |
|                                                                                                      | Foreign Exchange Intervention<br>Interbank Trade                                                                                                                                                                                                                                                                                                                                                                                                                                                                                                                                                                                                                                                                                                                                                                                                                                                                                                                                                                                                                                                                                                                                                                                 |
|                                                                                                      | Commercial Banks Holdings of Treasury Bills                                                                                                                                                                                                                                                                                                                                                                                                                                                                                                                                                                                                                                                                                                                                                                                                                                                                                                                                                                                                                                                                                                                                                                                      |
|                                                                                                      | 3. BANKING SYSTEM                                                                                                                                                                                                                                                                                                                                                                                                                                                                                                                                                                                                                                                                                                                                                                                                                                                                                                                                                                                                                                                                                                                                                                                                                |
| 3.1<br>3.2                                                                                           | Monetary Survey<br>International Reserves and Foreign Assets                                                                                                                                                                                                                                                                                                                                                                                                                                                                                                                                                                                                                                                                                                                                                                                                                                                                                                                                                                                                                                                                                                                                                                     |
|                                                                                                      | 4. MONEY, CAPITAL MARKET RATES<br>AND OFFICIAL EXCHANGE RATES                                                                                                                                                                                                                                                                                                                                                                                                                                                                                                                                                                                                                                                                                                                                                                                                                                                                                                                                                                                                                                                                                                                                                                    |
| 4.1<br>4.2<br>4.3<br>4.4<br>4.5<br>4.6                                                               | Guyana: Selected Interest Rates Commercial Banks: Selected Interest Rates Comparative Treasury Bill Rates and Bank Rates Changes in Bank of Guyana Transaction Exchange Rate (G\$\US\$ Exchange Rate (G\$\US\$) Monthly Average Market Exchange Rates                                                                                                                                                                                                                                                                                                                                                                                                                                                                                                                                                                                                                                                                                                                                                                                                                                                                                                                                                                            |