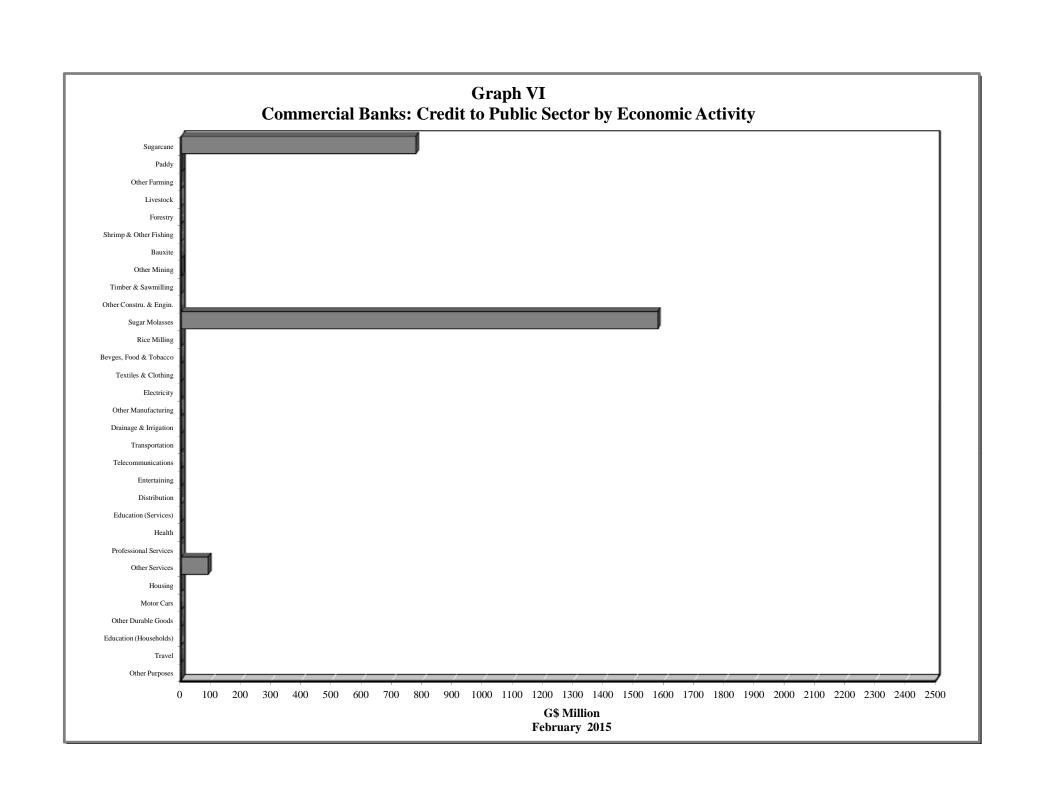

## STATISTICAL ABSTRACT

| TABLE                                                                                                                                      | S CONTENTS                                                                                                                                                                                                                                                                                                                                                                                                                                                                                                                                                                                                                                                                                                                                                                                                                                                                                                                                                                                                                                                                                                                                                                                                                                                                                                                                                                                                                                                                                                                                                                                                                                                                                                                                                                                                    |
|--------------------------------------------------------------------------------------------------------------------------------------------|---------------------------------------------------------------------------------------------------------------------------------------------------------------------------------------------------------------------------------------------------------------------------------------------------------------------------------------------------------------------------------------------------------------------------------------------------------------------------------------------------------------------------------------------------------------------------------------------------------------------------------------------------------------------------------------------------------------------------------------------------------------------------------------------------------------------------------------------------------------------------------------------------------------------------------------------------------------------------------------------------------------------------------------------------------------------------------------------------------------------------------------------------------------------------------------------------------------------------------------------------------------------------------------------------------------------------------------------------------------------------------------------------------------------------------------------------------------------------------------------------------------------------------------------------------------------------------------------------------------------------------------------------------------------------------------------------------------------------------------------------------------------------------------------------------------|
|                                                                                                                                            | 1. MONETARY AUTHORITY                                                                                                                                                                                                                                                                                                                                                                                                                                                                                                                                                                                                                                                                                                                                                                                                                                                                                                                                                                                                                                                                                                                                                                                                                                                                                                                                                                                                                                                                                                                                                                                                                                                                                                                                                                                         |
| 1.1<br>1.2<br>1.3<br>1.4                                                                                                                   | Bank of Guyana: Assets Bank of Guyana: Liabilities Bank of Guyana: Currency Notes Issue Bank of Guyana: Coins Issue                                                                                                                                                                                                                                                                                                                                                                                                                                                                                                                                                                                                                                                                                                                                                                                                                                                                                                                                                                                                                                                                                                                                                                                                                                                                                                                                                                                                                                                                                                                                                                                                                                                                                           |
|                                                                                                                                            | 2. COMMERCIAL BANKS                                                                                                                                                                                                                                                                                                                                                                                                                                                                                                                                                                                                                                                                                                                                                                                                                                                                                                                                                                                                                                                                                                                                                                                                                                                                                                                                                                                                                                                                                                                                                                                                                                                                                                                                                                                           |
| 2.10(b)<br>2.11<br>2.12<br>2.13(a)<br>2.13(b)<br>2.13(c)<br>2.13(d)<br>2.13(e)<br>2.13(f)<br>2.13(g)<br>2.13(h)<br>2.14<br>2.15<br>2.16(a) | Commercial Banks: Assets Commercial Banks: Liabilities, Capital and Reserves Commercial Banks: Total Deposits Commercial Banks: Demand Deposits Commercial Banks: Time Deposits Commercial Banks: Savings Deposits Commercial Banks: Time Deposits by Maturity Commercial Banks: Debits and Credits on Savings Accounts Commercial Banks: Debits on Chequing Accounts Commercial Banks: Clearing Balances Commercial Banks: Total Loans and Advances Commercial Banks: Demand Loans and Advances Commercial Banks: Demand Loans and Advances Commercial Banks: Torm Loans and Advances Commercial Banks: Loans and Advances to Residents by Sector Commercial Banks: Loans and Advances to Residents by Sector Commercial Banks: Loans and Advances to Residents by Sector Commercial Banks: Loans and Advances to Residents by Sector Commercial Banks: Loans and Advances to Residents by Sector Commercial Banks: Loans and Advances to Residents by Sector Commercial Banks: Loans and Advances to Residents by Sector Commercial Banks: Loans and Advances to Residents by Sector Commercial Banks: Loans and Advances to Residents by Sector Commercial Banks: Loans and Advances to Residents by Sector Commercial Banks: Loans and Advances to Residents by Sector Commercial Banks: Loans and Advances to Residents by Sector Commercial Banks: Loans and Advances to Residents by Sector Commercial Banks: Loans and Advances to Residents by Sector Commercial Banks: Loans and Advances to Residents by Sector Commercial Banks: Loans and Advances to Residents by Sector Commercial Banks: Loans and Advances to Residents by Sector Commercial Banks: Loans and Advances to Residents by Sector Commercial Banks: Loans and Reserve Requirements Foreign Exchange Intervention Interbank Trade |
| 2.17                                                                                                                                       | Commercial Banks Holdings of Treasury Bills  3. BANKING SYSTEM                                                                                                                                                                                                                                                                                                                                                                                                                                                                                                                                                                                                                                                                                                                                                                                                                                                                                                                                                                                                                                                                                                                                                                                                                                                                                                                                                                                                                                                                                                                                                                                                                                                                                                                                                |
| 3.1<br>3.2                                                                                                                                 | Monetary Survey International Reserves and Foreign Assets  4. MONEY, CAPITAL MARKET RATES                                                                                                                                                                                                                                                                                                                                                                                                                                                                                                                                                                                                                                                                                                                                                                                                                                                                                                                                                                                                                                                                                                                                                                                                                                                                                                                                                                                                                                                                                                                                                                                                                                                                                                                     |
| 4.1<br>4.2<br>4.3<br>4.4<br>4.5<br>4.6                                                                                                     | Guyana: Selected Interest Rates Commercial Banks: Selected Interest Rates Comparative Treasury Bill Rates and Bank Rates Changes in Bank of Guyana Transaction Exchange Rate (G\$\US\$) Exchange Rate (G\$\US\$) Monthly Average Market Exchange Rates                                                                                                                                                                                                                                                                                                                                                                                                                                                                                                                                                                                                                                                                                                                                                                                                                                                                                                                                                                                                                                                                                                                                                                                                                                                                                                                                                                                                                                                                                                                                                        |