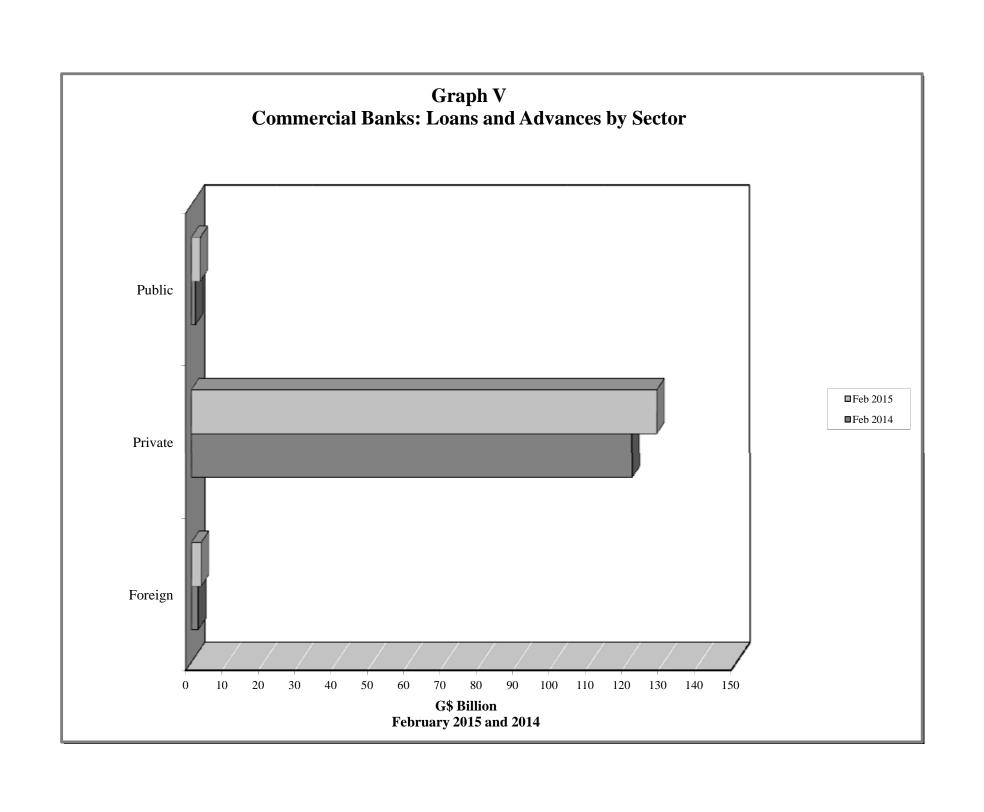

## STATISTICAL ABSTRACT

| TABLE                                                                                                                                      | S CONTENTS                                                                                                                                                                                                                                                                                                                                                                                                                                                                                                                                                                                                                                                                                                                                                                                                                                                                                                                                                                                                                                                                                                                                                                                                                                                                                                                                                                                                                                                                                                                                                                                                                                                                                                                                                                                                    |
|--------------------------------------------------------------------------------------------------------------------------------------------|---------------------------------------------------------------------------------------------------------------------------------------------------------------------------------------------------------------------------------------------------------------------------------------------------------------------------------------------------------------------------------------------------------------------------------------------------------------------------------------------------------------------------------------------------------------------------------------------------------------------------------------------------------------------------------------------------------------------------------------------------------------------------------------------------------------------------------------------------------------------------------------------------------------------------------------------------------------------------------------------------------------------------------------------------------------------------------------------------------------------------------------------------------------------------------------------------------------------------------------------------------------------------------------------------------------------------------------------------------------------------------------------------------------------------------------------------------------------------------------------------------------------------------------------------------------------------------------------------------------------------------------------------------------------------------------------------------------------------------------------------------------------------------------------------------------|
|                                                                                                                                            | 1. MONETARY AUTHORITY                                                                                                                                                                                                                                                                                                                                                                                                                                                                                                                                                                                                                                                                                                                                                                                                                                                                                                                                                                                                                                                                                                                                                                                                                                                                                                                                                                                                                                                                                                                                                                                                                                                                                                                                                                                         |
| 1.1<br>1.2<br>1.3<br>1.4                                                                                                                   | Bank of Guyana: Assets Bank of Guyana: Liabilities Bank of Guyana: Currency Notes Issue Bank of Guyana: Coins Issue                                                                                                                                                                                                                                                                                                                                                                                                                                                                                                                                                                                                                                                                                                                                                                                                                                                                                                                                                                                                                                                                                                                                                                                                                                                                                                                                                                                                                                                                                                                                                                                                                                                                                           |
|                                                                                                                                            | 2. COMMERCIAL BANKS                                                                                                                                                                                                                                                                                                                                                                                                                                                                                                                                                                                                                                                                                                                                                                                                                                                                                                                                                                                                                                                                                                                                                                                                                                                                                                                                                                                                                                                                                                                                                                                                                                                                                                                                                                                           |
| 2.10(b)<br>2.11<br>2.12<br>2.13(a)<br>2.13(b)<br>2.13(c)<br>2.13(d)<br>2.13(e)<br>2.13(f)<br>2.13(g)<br>2.13(h)<br>2.14<br>2.15<br>2.16(a) | Commercial Banks: Assets Commercial Banks: Liabilities, Capital and Reserves Commercial Banks: Total Deposits Commercial Banks: Demand Deposits Commercial Banks: Time Deposits Commercial Banks: Savings Deposits Commercial Banks: Time Deposits by Maturity Commercial Banks: Debits and Credits on Savings Accounts Commercial Banks: Debits on Chequing Accounts Commercial Banks: Clearing Balances Commercial Banks: Total Loans and Advances Commercial Banks: Demand Loans and Advances Commercial Banks: Demand Loans and Advances Commercial Banks: Torm Loans and Advances Commercial Banks: Loans and Advances to Residents by Sector Commercial Banks: Loans and Advances to Residents by Sector Commercial Banks: Loans and Advances to Residents by Sector Commercial Banks: Loans and Advances to Residents by Sector Commercial Banks: Loans and Advances to Residents by Sector Commercial Banks: Loans and Advances to Residents by Sector Commercial Banks: Loans and Advances to Residents by Sector Commercial Banks: Loans and Advances to Residents by Sector Commercial Banks: Loans and Advances to Residents by Sector Commercial Banks: Loans and Advances to Residents by Sector Commercial Banks: Loans and Advances to Residents by Sector Commercial Banks: Loans and Advances to Residents by Sector Commercial Banks: Loans and Advances to Residents by Sector Commercial Banks: Loans and Advances to Residents by Sector Commercial Banks: Loans and Advances to Residents by Sector Commercial Banks: Loans and Advances to Residents by Sector Commercial Banks: Loans and Advances to Residents by Sector Commercial Banks: Loans and Advances to Residents by Sector Commercial Banks: Loans and Reserve Requirements Foreign Exchange Intervention Interbank Trade |
| 2.17                                                                                                                                       | Commercial Banks Holdings of Treasury Bills  3. BANKING SYSTEM                                                                                                                                                                                                                                                                                                                                                                                                                                                                                                                                                                                                                                                                                                                                                                                                                                                                                                                                                                                                                                                                                                                                                                                                                                                                                                                                                                                                                                                                                                                                                                                                                                                                                                                                                |
| 3.1<br>3.2                                                                                                                                 | Monetary Survey International Reserves and Foreign Assets  4. MONEY, CAPITAL MARKET RATES                                                                                                                                                                                                                                                                                                                                                                                                                                                                                                                                                                                                                                                                                                                                                                                                                                                                                                                                                                                                                                                                                                                                                                                                                                                                                                                                                                                                                                                                                                                                                                                                                                                                                                                     |
| 4.1<br>4.2<br>4.3<br>4.4<br>4.5<br>4.6                                                                                                     | Guyana: Selected Interest Rates Commercial Banks: Selected Interest Rates Comparative Treasury Bill Rates and Bank Rates Changes in Bank of Guyana Transaction Exchange Rate (G\$\US\$) Exchange Rate (G\$\US\$) Monthly Average Market Exchange Rates                                                                                                                                                                                                                                                                                                                                                                                                                                                                                                                                                                                                                                                                                                                                                                                                                                                                                                                                                                                                                                                                                                                                                                                                                                                                                                                                                                                                                                                                                                                                                        |