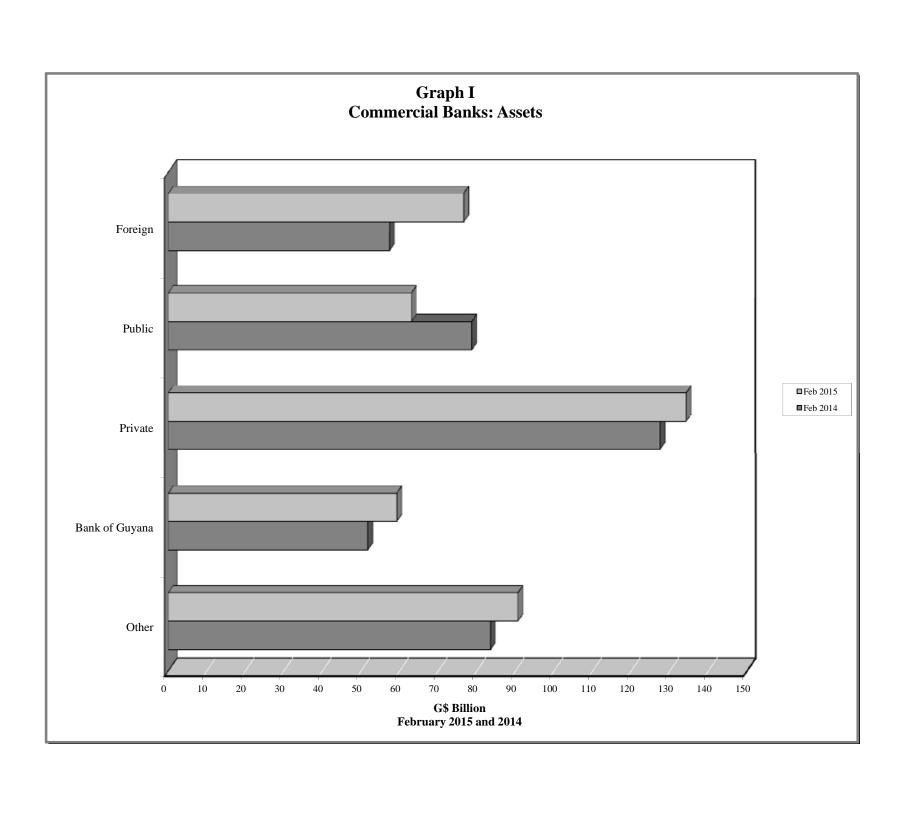

## STATISTICAL ABSTRACT

| TABLE                                                                                                                                      | S CONTENTS                                                                                                                                                                                                                                                                                                                                                                                                                                                                                                                                                                                                                                                                                                                                                                                                                                                                                                                                                                                                                                                                                                                                                                                                                                                                                                                                                                                                                                                                                                                                                                                                                                                                                                                                                                                                    |
|--------------------------------------------------------------------------------------------------------------------------------------------|---------------------------------------------------------------------------------------------------------------------------------------------------------------------------------------------------------------------------------------------------------------------------------------------------------------------------------------------------------------------------------------------------------------------------------------------------------------------------------------------------------------------------------------------------------------------------------------------------------------------------------------------------------------------------------------------------------------------------------------------------------------------------------------------------------------------------------------------------------------------------------------------------------------------------------------------------------------------------------------------------------------------------------------------------------------------------------------------------------------------------------------------------------------------------------------------------------------------------------------------------------------------------------------------------------------------------------------------------------------------------------------------------------------------------------------------------------------------------------------------------------------------------------------------------------------------------------------------------------------------------------------------------------------------------------------------------------------------------------------------------------------------------------------------------------------|
|                                                                                                                                            | 1. MONETARY AUTHORITY                                                                                                                                                                                                                                                                                                                                                                                                                                                                                                                                                                                                                                                                                                                                                                                                                                                                                                                                                                                                                                                                                                                                                                                                                                                                                                                                                                                                                                                                                                                                                                                                                                                                                                                                                                                         |
| 1.1<br>1.2<br>1.3<br>1.4                                                                                                                   | Bank of Guyana: Assets Bank of Guyana: Liabilities Bank of Guyana: Currency Notes Issue Bank of Guyana: Coins Issue                                                                                                                                                                                                                                                                                                                                                                                                                                                                                                                                                                                                                                                                                                                                                                                                                                                                                                                                                                                                                                                                                                                                                                                                                                                                                                                                                                                                                                                                                                                                                                                                                                                                                           |
|                                                                                                                                            | 2. COMMERCIAL BANKS                                                                                                                                                                                                                                                                                                                                                                                                                                                                                                                                                                                                                                                                                                                                                                                                                                                                                                                                                                                                                                                                                                                                                                                                                                                                                                                                                                                                                                                                                                                                                                                                                                                                                                                                                                                           |
| 2.10(b)<br>2.11<br>2.12<br>2.13(a)<br>2.13(b)<br>2.13(c)<br>2.13(d)<br>2.13(e)<br>2.13(f)<br>2.13(g)<br>2.13(h)<br>2.14<br>2.15<br>2.16(a) | Commercial Banks: Assets Commercial Banks: Liabilities, Capital and Reserves Commercial Banks: Total Deposits Commercial Banks: Demand Deposits Commercial Banks: Time Deposits Commercial Banks: Savings Deposits Commercial Banks: Time Deposits by Maturity Commercial Banks: Debits and Credits on Savings Accounts Commercial Banks: Debits on Chequing Accounts Commercial Banks: Clearing Balances Commercial Banks: Total Loans and Advances Commercial Banks: Demand Loans and Advances Commercial Banks: Demand Loans and Advances Commercial Banks: Torm Loans and Advances Commercial Banks: Loans and Advances to Residents by Sector Commercial Banks: Loans and Advances to Residents by Sector Commercial Banks: Loans and Advances to Residents by Sector Commercial Banks: Loans and Advances to Residents by Sector Commercial Banks: Loans and Advances to Residents by Sector Commercial Banks: Loans and Advances to Residents by Sector Commercial Banks: Loans and Advances to Residents by Sector Commercial Banks: Loans and Advances to Residents by Sector Commercial Banks: Loans and Advances to Residents by Sector Commercial Banks: Loans and Advances to Residents by Sector Commercial Banks: Loans and Advances to Residents by Sector Commercial Banks: Loans and Advances to Residents by Sector Commercial Banks: Loans and Advances to Residents by Sector Commercial Banks: Loans and Advances to Residents by Sector Commercial Banks: Loans and Advances to Residents by Sector Commercial Banks: Loans and Advances to Residents by Sector Commercial Banks: Loans and Advances to Residents by Sector Commercial Banks: Loans and Advances to Residents by Sector Commercial Banks: Loans and Reserve Requirements Foreign Exchange Intervention Interbank Trade |
| 2.17                                                                                                                                       | Commercial Banks Holdings of Treasury Bills  3. BANKING SYSTEM                                                                                                                                                                                                                                                                                                                                                                                                                                                                                                                                                                                                                                                                                                                                                                                                                                                                                                                                                                                                                                                                                                                                                                                                                                                                                                                                                                                                                                                                                                                                                                                                                                                                                                                                                |
| 3.1<br>3.2                                                                                                                                 | Monetary Survey International Reserves and Foreign Assets  4. MONEY, CAPITAL MARKET RATES                                                                                                                                                                                                                                                                                                                                                                                                                                                                                                                                                                                                                                                                                                                                                                                                                                                                                                                                                                                                                                                                                                                                                                                                                                                                                                                                                                                                                                                                                                                                                                                                                                                                                                                     |
| 4.1<br>4.2<br>4.3<br>4.4<br>4.5<br>4.6                                                                                                     | Guyana: Selected Interest Rates Commercial Banks: Selected Interest Rates Comparative Treasury Bill Rates and Bank Rates Changes in Bank of Guyana Transaction Exchange Rate (G\$\US\$) Exchange Rate (G\$\US\$) Monthly Average Market Exchange Rates                                                                                                                                                                                                                                                                                                                                                                                                                                                                                                                                                                                                                                                                                                                                                                                                                                                                                                                                                                                                                                                                                                                                                                                                                                                                                                                                                                                                                                                                                                                                                        |