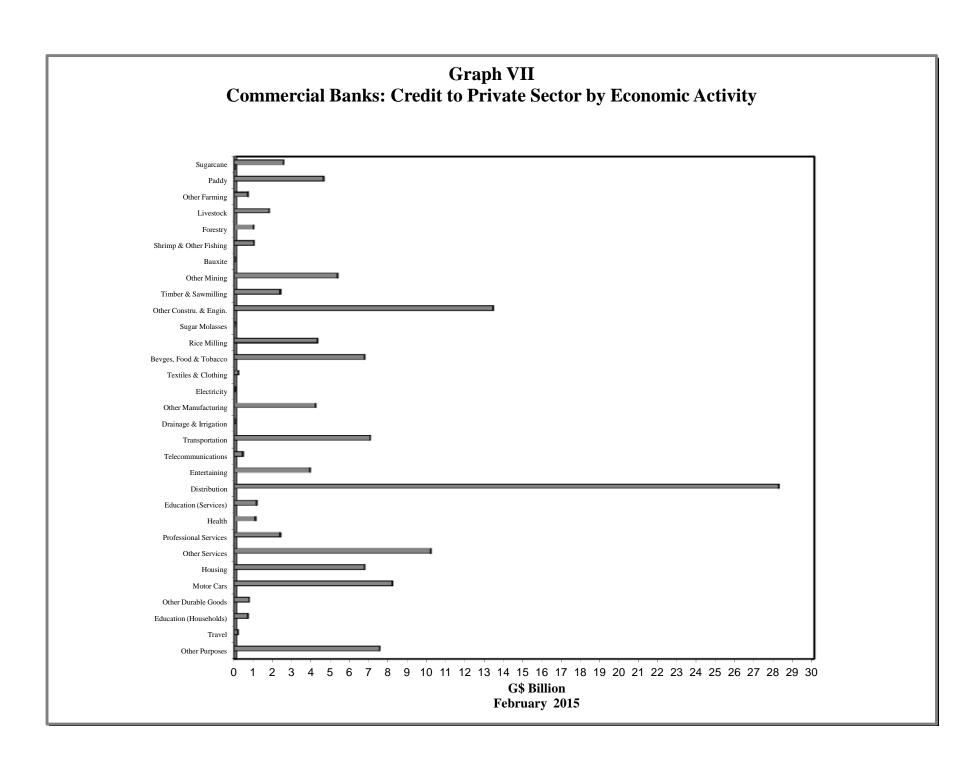

## STATISTICAL ABSTRACT

| TABLE                                                                                                                                      | S CONTENTS                                                                                                                                                                                                                                                                                                                                                                                                                                                                                                                                                                                                                                                                                                                                                                                                                                                                                                                                                                                                                                                                                                                                                                                                                                                                                                                                                                                                                                                                                                                                                                                                                                                                                                                                                                                                    |
|--------------------------------------------------------------------------------------------------------------------------------------------|---------------------------------------------------------------------------------------------------------------------------------------------------------------------------------------------------------------------------------------------------------------------------------------------------------------------------------------------------------------------------------------------------------------------------------------------------------------------------------------------------------------------------------------------------------------------------------------------------------------------------------------------------------------------------------------------------------------------------------------------------------------------------------------------------------------------------------------------------------------------------------------------------------------------------------------------------------------------------------------------------------------------------------------------------------------------------------------------------------------------------------------------------------------------------------------------------------------------------------------------------------------------------------------------------------------------------------------------------------------------------------------------------------------------------------------------------------------------------------------------------------------------------------------------------------------------------------------------------------------------------------------------------------------------------------------------------------------------------------------------------------------------------------------------------------------|
|                                                                                                                                            | 1. MONETARY AUTHORITY                                                                                                                                                                                                                                                                                                                                                                                                                                                                                                                                                                                                                                                                                                                                                                                                                                                                                                                                                                                                                                                                                                                                                                                                                                                                                                                                                                                                                                                                                                                                                                                                                                                                                                                                                                                         |
| 1.1<br>1.2<br>1.3<br>1.4                                                                                                                   | Bank of Guyana: Assets Bank of Guyana: Liabilities Bank of Guyana: Currency Notes Issue Bank of Guyana: Coins Issue                                                                                                                                                                                                                                                                                                                                                                                                                                                                                                                                                                                                                                                                                                                                                                                                                                                                                                                                                                                                                                                                                                                                                                                                                                                                                                                                                                                                                                                                                                                                                                                                                                                                                           |
|                                                                                                                                            | 2. COMMERCIAL BANKS                                                                                                                                                                                                                                                                                                                                                                                                                                                                                                                                                                                                                                                                                                                                                                                                                                                                                                                                                                                                                                                                                                                                                                                                                                                                                                                                                                                                                                                                                                                                                                                                                                                                                                                                                                                           |
| 2.10(b)<br>2.11<br>2.12<br>2.13(a)<br>2.13(b)<br>2.13(c)<br>2.13(d)<br>2.13(e)<br>2.13(f)<br>2.13(g)<br>2.13(h)<br>2.14<br>2.15<br>2.16(a) | Commercial Banks: Assets Commercial Banks: Liabilities, Capital and Reserves Commercial Banks: Total Deposits Commercial Banks: Demand Deposits Commercial Banks: Time Deposits Commercial Banks: Savings Deposits Commercial Banks: Time Deposits by Maturity Commercial Banks: Debits and Credits on Savings Accounts Commercial Banks: Debits on Chequing Accounts Commercial Banks: Clearing Balances Commercial Banks: Total Loans and Advances Commercial Banks: Demand Loans and Advances Commercial Banks: Demand Loans and Advances Commercial Banks: Torm Loans and Advances Commercial Banks: Loans and Advances to Residents by Sector Commercial Banks: Loans and Advances to Residents by Sector Commercial Banks: Loans and Advances to Residents by Sector Commercial Banks: Loans and Advances to Residents by Sector Commercial Banks: Loans and Advances to Residents by Sector Commercial Banks: Loans and Advances to Residents by Sector Commercial Banks: Loans and Advances to Residents by Sector Commercial Banks: Loans and Advances to Residents by Sector Commercial Banks: Loans and Advances to Residents by Sector Commercial Banks: Loans and Advances to Residents by Sector Commercial Banks: Loans and Advances to Residents by Sector Commercial Banks: Loans and Advances to Residents by Sector Commercial Banks: Loans and Advances to Residents by Sector Commercial Banks: Loans and Advances to Residents by Sector Commercial Banks: Loans and Advances to Residents by Sector Commercial Banks: Loans and Advances to Residents by Sector Commercial Banks: Loans and Advances to Residents by Sector Commercial Banks: Loans and Advances to Residents by Sector Commercial Banks: Loans and Reserve Requirements Foreign Exchange Intervention Interbank Trade |
| 2.17                                                                                                                                       | Commercial Banks Holdings of Treasury Bills  3. BANKING SYSTEM                                                                                                                                                                                                                                                                                                                                                                                                                                                                                                                                                                                                                                                                                                                                                                                                                                                                                                                                                                                                                                                                                                                                                                                                                                                                                                                                                                                                                                                                                                                                                                                                                                                                                                                                                |
| 3.1<br>3.2                                                                                                                                 | Monetary Survey International Reserves and Foreign Assets  4. MONEY, CAPITAL MARKET RATES                                                                                                                                                                                                                                                                                                                                                                                                                                                                                                                                                                                                                                                                                                                                                                                                                                                                                                                                                                                                                                                                                                                                                                                                                                                                                                                                                                                                                                                                                                                                                                                                                                                                                                                     |
| 4.1<br>4.2<br>4.3<br>4.4<br>4.5<br>4.6                                                                                                     | Guyana: Selected Interest Rates Commercial Banks: Selected Interest Rates Comparative Treasury Bill Rates and Bank Rates Changes in Bank of Guyana Transaction Exchange Rate (G\$\US\$) Exchange Rate (G\$\US\$) Monthly Average Market Exchange Rates                                                                                                                                                                                                                                                                                                                                                                                                                                                                                                                                                                                                                                                                                                                                                                                                                                                                                                                                                                                                                                                                                                                                                                                                                                                                                                                                                                                                                                                                                                                                                        |