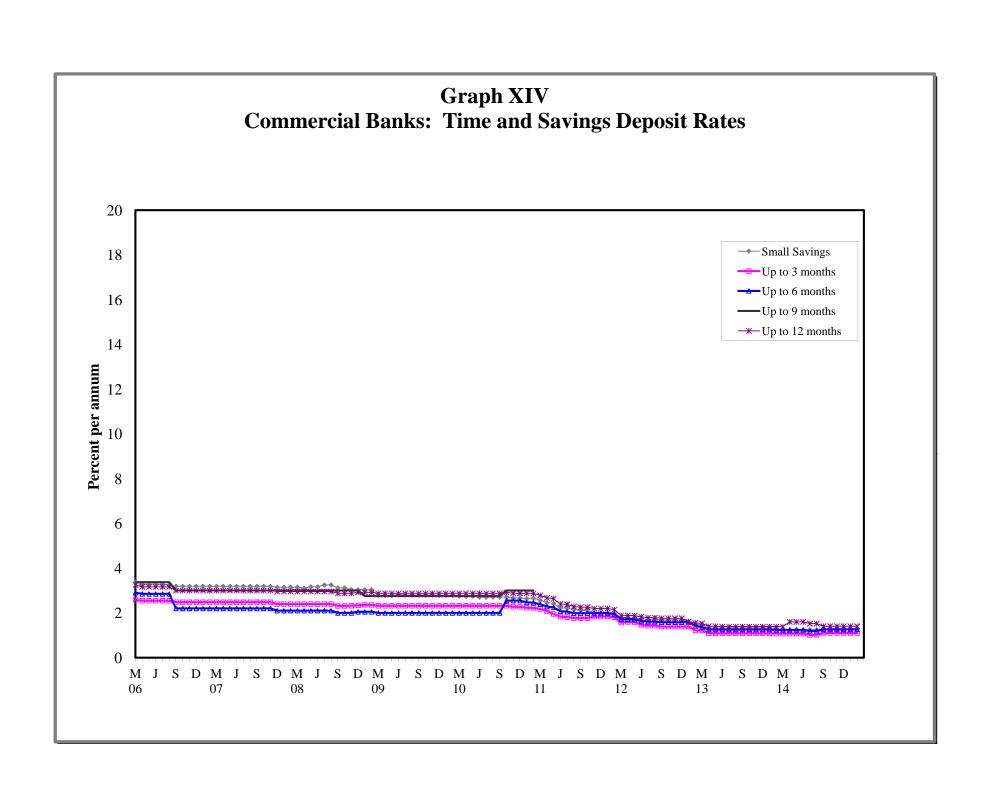

|
| IX   | - | Commercial Banks: Reserve Requirements (March 2006 – February 2015)             |
| X    | - | Banking System: Net Domestic Credit (March 2006 – February 2015)                |
| XI   | - | Banking System: Money and Quasi Money (March 2006 – February 2015)              |
| XII  | - | Bank Rate and Treasury Bill Rate (March 2006 – February 2015)                   |
| XIII | - | Commercial Banks: Prime and Average Lending Rates (March 2006 – February 2015)  |
| XIV  | - | Commercial Banks: Time and Savings Deposit Rates (March 2006 – February 2015)   |
| XV   | - | Market Exchange Rates (March 2006 – February 2015)                              |

GENERAL NOTES

NOTES TO THE TABLES

























Graph XIII
Commercial Banks: Prime and Average\* Lending Rate







#### I. GENERAL NOTES

#### **Symbols Used**

- ... Indicates that data are not available;
- Indicates that the figure is zero or less than half the final digit shown or that the item does not exist;
- Used between two period (e.g. 2010-11 or July-September) to indicate the years or months covered including the beginning and the ending year or month as the case may be;
- / Used between years (e.g. 2010/11) to indicate a crop year or fiscal year.
- Means incomplete data due probably to under-reporting or partial response by respondents.
- \* Means preliminary figures.
- \*\* Means revised figures.

In some cases, the individual items do not always sum up to the totals due to rounding.

#### Acknowledgement

The Bank of Guyana wishes to express its appreciation for the assistance receive