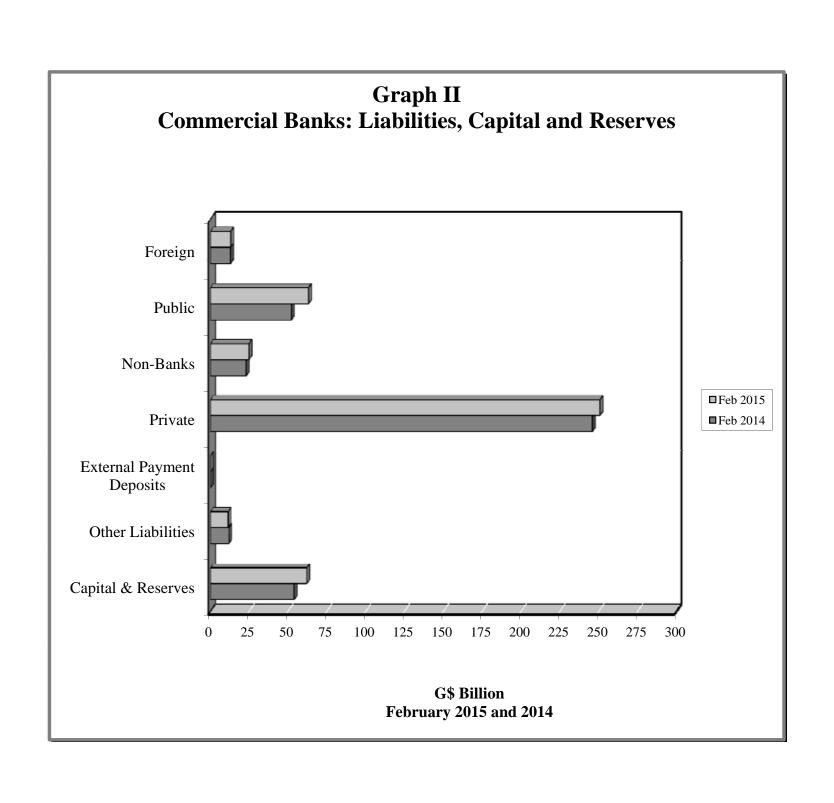

## STATISTICAL ABSTRACT

| TABLE                                                                                                                                      | S CONTENTS                                                                                                                                                                                                                                                                                                                                                                                                                                                                                                                                                                                                                                                                                                                                                                                                                                                                                                                                                                                                                                                                                                                                                                                                                                                                                                                                                                                                                                                                                                                                                                                                                                                                                                                                                                                                    |
|--------------------------------------------------------------------------------------------------------------------------------------------|---------------------------------------------------------------------------------------------------------------------------------------------------------------------------------------------------------------------------------------------------------------------------------------------------------------------------------------------------------------------------------------------------------------------------------------------------------------------------------------------------------------------------------------------------------------------------------------------------------------------------------------------------------------------------------------------------------------------------------------------------------------------------------------------------------------------------------------------------------------------------------------------------------------------------------------------------------------------------------------------------------------------------------------------------------------------------------------------------------------------------------------------------------------------------------------------------------------------------------------------------------------------------------------------------------------------------------------------------------------------------------------------------------------------------------------------------------------------------------------------------------------------------------------------------------------------------------------------------------------------------------------------------------------------------------------------------------------------------------------------------------------------------------------------------------------|
|                                                                                                                                            | 1. MONETARY AUTHORITY                                                                                                                                                                                                                                                                                                                                                                                                                                                                                                                                                                                                                                                                                                                                                                                                                                                                                                                                                                                                                                                                                                                                                                                                                                                                                                                                                                                                                                                                                                                                                                                                                                                                                                                                                                                         |
| 1.1<br>1.2<br>1.3<br>1.4                                                                                                                   | Bank of Guyana: Assets Bank of Guyana: Liabilities Bank of Guyana: Currency Notes Issue Bank of Guyana: Coins Issue                                                                                                                                                                                                                                                                                                                                                                                                                                                                                                                                                                                                                                                                                                                                                                                                                                                                                                                                                                                                                                                                                                                                                                                                                                                                                                                                                                                                                                                                                                                                                                                                                                                                                           |
|                                                                                                                                            | 2. COMMERCIAL BANKS                                                                                                                                                                                                                                                                                                                                                                                                                                                                                                                                                                                                                                                                                                                                                                                                                                                                                                                                                                                                                                                                                                                                                                                                                                                                                                                                                                                                                                                                                                                                                                                                                                                                                                                                                                                           |
| 2.10(b)<br>2.11<br>2.12<br>2.13(a)<br>2.13(b)<br>2.13(c)<br>2.13(d)<br>2.13(e)<br>2.13(f)<br>2.13(g)<br>2.13(h)<br>2.14<br>2.15<br>2.16(a) | Commercial Banks: Assets Commercial Banks: Liabilities, Capital and Reserves Commercial Banks: Total Deposits Commercial Banks: Demand Deposits Commercial Banks: Time Deposits Commercial Banks: Savings Deposits Commercial Banks: Time Deposits by Maturity Commercial Banks: Debits and Credits on Savings Accounts Commercial Banks: Debits on Chequing Accounts Commercial Banks: Clearing Balances Commercial Banks: Total Loans and Advances Commercial Banks: Demand Loans and Advances Commercial Banks: Demand Loans and Advances Commercial Banks: Torm Loans and Advances Commercial Banks: Loans and Advances to Residents by Sector Commercial Banks: Loans and Advances to Residents by Sector Commercial Banks: Loans and Advances to Residents by Sector Commercial Banks: Loans and Advances to Residents by Sector Commercial Banks: Loans and Advances to Residents by Sector Commercial Banks: Loans and Advances to Residents by Sector Commercial Banks: Loans and Advances to Residents by Sector Commercial Banks: Loans and Advances to Residents by Sector Commercial Banks: Loans and Advances to Residents by Sector Commercial Banks: Loans and Advances to Residents by Sector Commercial Banks: Loans and Advances to Residents by Sector Commercial Banks: Loans and Advances to Residents by Sector Commercial Banks: Loans and Advances to Residents by Sector Commercial Banks: Loans and Advances to Residents by Sector Commercial Banks: Loans and Advances to Residents by Sector Commercial Banks: Loans and Advances to Residents by Sector Commercial Banks: Loans and Advances to Residents by Sector Commercial Banks: Loans and Advances to Residents by Sector Commercial Banks: Loans and Reserve Requirements Foreign Exchange Intervention Interbank Trade |
| 2.17                                                                                                                                       | Commercial Banks Holdings of Treasury Bills  3. BANKING SYSTEM                                                                                                                                                                                                                                                                                                                                                                                                                                                                                                                                                                                                                                                                                                                                                                                                                                                                                                                                                                                                                                                                                                                                                                                                                                                                                                                                                                                                                                                                                                                                                                                                                                                                                                                                                |
| 3.1<br>3.2                                                                                                                                 | Monetary Survey International Reserves and Foreign Assets  4. MONEY, CAPITAL MARKET RATES                                                                                                                                                                                                                                                                                                                                                                                                                                                                                                                                                                                                                                                                                                                                                                                                                                                                                                                                                                                                                                                                                                                                                                                                                                                                                                                                                                                                                                                                                                                                                                                                                                                                                                                     |
| 4.1<br>4.2<br>4.3<br>4.4<br>4.5<br>4.6                                                                                                     | Guyana: Selected Interest Rates Commercial Banks: Selected Interest Rates Comparative Treasury Bill Rates and Bank Rates Changes in Bank of Guyana Transaction Exchange Rate (G\$\US\$) Exchange Rate (G\$\US\$) Monthly Average Market Exchange Rates                                                                                                                                                                                                                                                                                                                                                                                                                                                                                                                                                                                                                                                                                                                                                                                                                                                                                                                                                                                                                                                                                                                                                                                                                                                                                                                                                                                                                                                                                                                                                        |