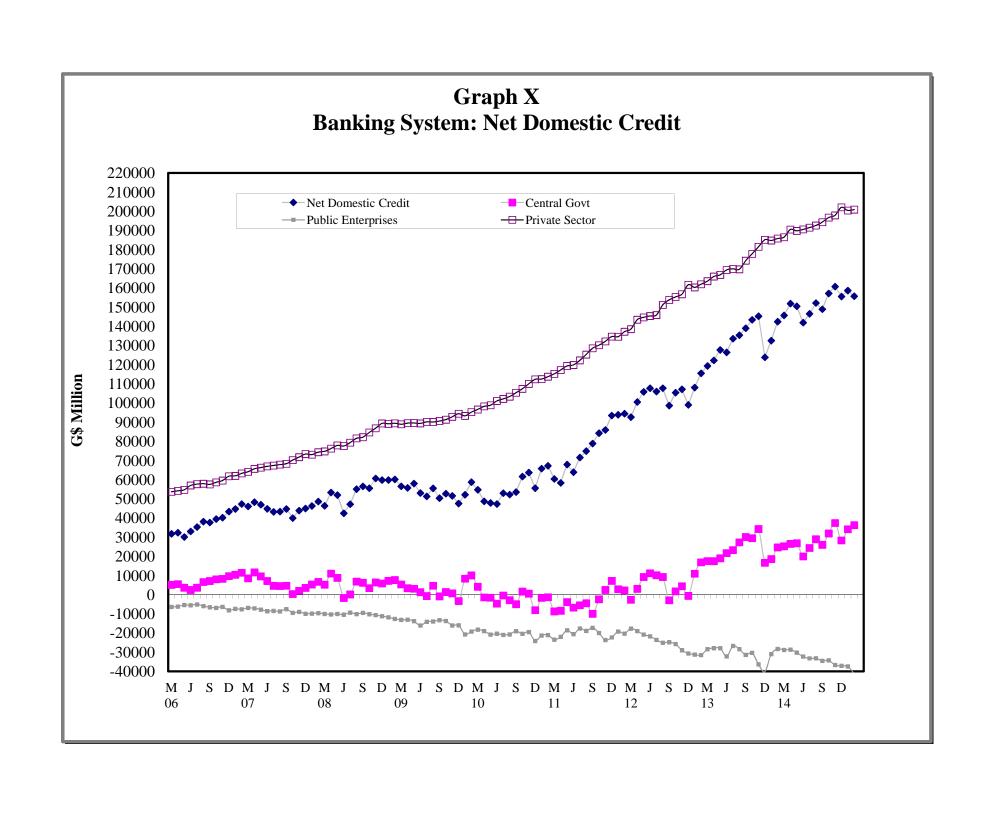

mmercial Banks: Liquid Assets (March 2006 – February 2015)                    |
| IX   | - | Commercial Banks: Reserve Requirements (March 2006 – February 2015)             |
| X    | - | Banking System: Net Domestic Credit (March 2006 – February 2015)                |
| XI   | - | Banking System: Money and Quasi Money (March 2006 – February 2015)              |
| XII  | - | Bank Rate and Treasury Bill Rate (March 2006 – February 2015)                   |
| XIII | - | Commercial Banks: Prime and Average Lending Rates (March 2006 – February 2015)  |
| XIV  | - | Commercial Banks: Time and Savings Deposit Rates (March 2006 – February 2015)   |
| XV   | - | Market Exchange Rates (March 2006 – February 2015)                              |

GENERAL NOTES

NOTES TO THE TABLES

























Graph XIII
Commercial Banks: Prime and Average\* Lending Rate







#### I. GENERAL NOTES

#### **Symbols Used**

- ... Indicates that data are not available;
- Indicates that the figure is zero or less than half the final digit shown or that the item does not exist;
- Used between two period (e.g. 2010-11 or July-September) to indicate the years or months covered including the beginning and the ending year or month as the case may be;
- / Used between years (e.g. 2010/11) to indicate a crop year or fiscal year.
- Means incomplete data due probably to under-reporting or partial response by respondents.
- \* Means preliminary figures.
- \*\* Means revised figures.

In some cases, the individual items do not always sum up to the totals due to rounding.

#### Acknowledgement

The Bank