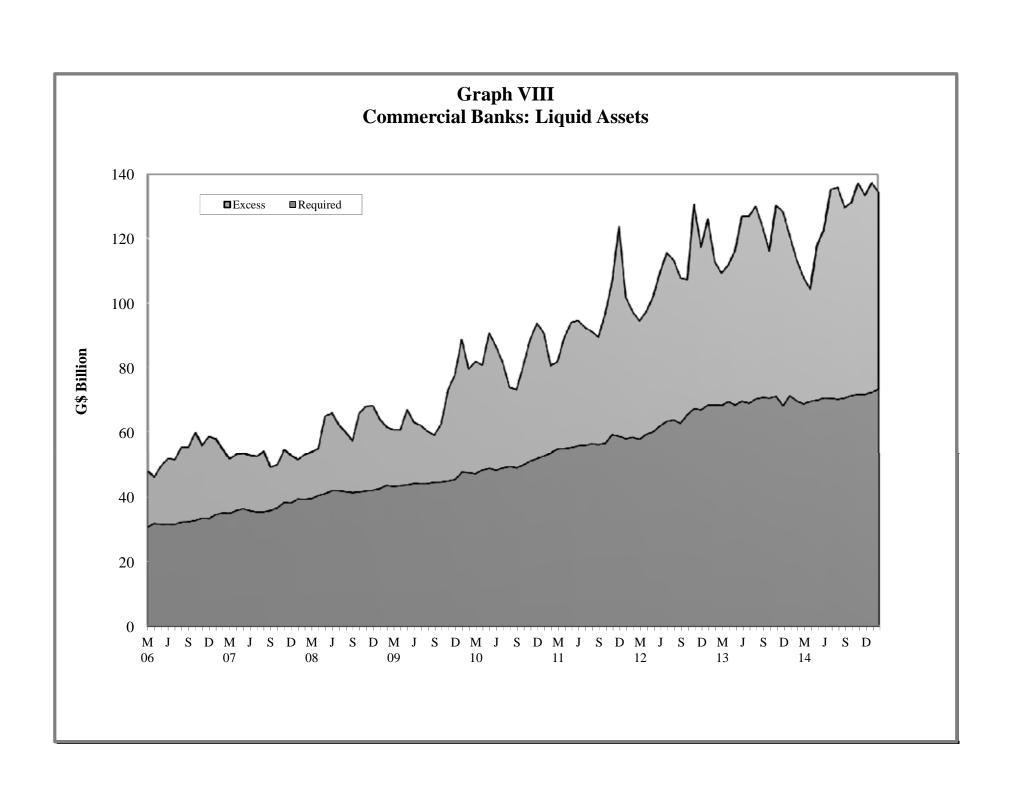

## STATISTICAL ABSTRACT

| TABLE                                                                                                                                      | S CONTENTS                                                                                                                                                                                                                                                                                                                                                                                                                                                                                                                                                                                                                                                                                                                                                                                                                                                                                                                                                                                                                                                                                                                                                                                                                                                                                                                                                                                                                                                                                                                                                                                                                                                                                                                                                                                                    |
|--------------------------------------------------------------------------------------------------------------------------------------------|---------------------------------------------------------------------------------------------------------------------------------------------------------------------------------------------------------------------------------------------------------------------------------------------------------------------------------------------------------------------------------------------------------------------------------------------------------------------------------------------------------------------------------------------------------------------------------------------------------------------------------------------------------------------------------------------------------------------------------------------------------------------------------------------------------------------------------------------------------------------------------------------------------------------------------------------------------------------------------------------------------------------------------------------------------------------------------------------------------------------------------------------------------------------------------------------------------------------------------------------------------------------------------------------------------------------------------------------------------------------------------------------------------------------------------------------------------------------------------------------------------------------------------------------------------------------------------------------------------------------------------------------------------------------------------------------------------------------------------------------------------------------------------------------------------------|
|                                                                                                                                            | 1. MONETARY AUTHORITY                                                                                                                                                                                                                                                                                                                                                                                                                                                                                                                                                                                                                                                                                                                                                                                                                                                                                                                                                                                                                                                                                                                                                                                                                                                                                                                                                                                                                                                                                                                                                                                                                                                                                                                                                                                         |
| 1.1<br>1.2<br>1.3<br>1.4                                                                                                                   | Bank of Guyana: Assets Bank of Guyana: Liabilities Bank of Guyana: Currency Notes Issue Bank of Guyana: Coins Issue                                                                                                                                                                                                                                                                                                                                                                                                                                                                                                                                                                                                                                                                                                                                                                                                                                                                                                                                                                                                                                                                                                                                                                                                                                                                                                                                                                                                                                                                                                                                                                                                                                                                                           |
|                                                                                                                                            | 2. COMMERCIAL BANKS                                                                                                                                                                                                                                                                                                                                                                                                                                                                                                                                                                                                                                                                                                                                                                                                                                                                                                                                                                                                                                                                                                                                                                                                                                                                                                                                                                                                                                                                                                                                                                                                                                                                                                                                                                                           |
| 2.10(b)<br>2.11<br>2.12<br>2.13(a)<br>2.13(b)<br>2.13(c)<br>2.13(d)<br>2.13(e)<br>2.13(f)<br>2.13(g)<br>2.13(h)<br>2.14<br>2.15<br>2.16(a) | Commercial Banks: Assets Commercial Banks: Liabilities, Capital and Reserves Commercial Banks: Total Deposits Commercial Banks: Demand Deposits Commercial Banks: Time Deposits Commercial Banks: Savings Deposits Commercial Banks: Time Deposits by Maturity Commercial Banks: Debits and Credits on Savings Accounts Commercial Banks: Debits on Chequing Accounts Commercial Banks: Clearing Balances Commercial Banks: Total Loans and Advances Commercial Banks: Demand Loans and Advances Commercial Banks: Demand Loans and Advances Commercial Banks: Torm Loans and Advances Commercial Banks: Loans and Advances to Residents by Sector Commercial Banks: Loans and Advances to Residents by Sector Commercial Banks: Loans and Advances to Residents by Sector Commercial Banks: Loans and Advances to Residents by Sector Commercial Banks: Loans and Advances to Residents by Sector Commercial Banks: Loans and Advances to Residents by Sector Commercial Banks: Loans and Advances to Residents by Sector Commercial Banks: Loans and Advances to Residents by Sector Commercial Banks: Loans and Advances to Residents by Sector Commercial Banks: Loans and Advances to Residents by Sector Commercial Banks: Loans and Advances to Residents by Sector Commercial Banks: Loans and Advances to Residents by Sector Commercial Banks: Loans and Advances to Residents by Sector Commercial Banks: Loans and Advances to Residents by Sector Commercial Banks: Loans and Advances to Residents by Sector Commercial Banks: Loans and Advances to Residents by Sector Commercial Banks: Loans and Advances to Residents by Sector Commercial Banks: Loans and Advances to Residents by Sector Commercial Banks: Loans and Reserve Requirements Foreign Exchange Intervention Interbank Trade |
| 2.17                                                                                                                                       | Commercial Banks Holdings of Treasury Bills  3. BANKING SYSTEM                                                                                                                                                                                                                                                                                                                                                                                                                                                                                                                                                                                                                                                                                                                                                                                                                                                                                                                                                                                                                                                                                                                                                                                                                                                                                                                                                                                                                                                                                                                                                                                                                                                                                                                                                |
| 3.1<br>3.2                                                                                                                                 | Monetary Survey International Reserves and Foreign Assets  4. MONEY, CAPITAL MARKET RATES                                                                                                                                                                                                                                                                                                                                                                                                                                                                                                                                                                                                                                                                                                                                                                                                                                                                                                                                                                                                                                                                                                                                                                                                                                                                                                                                                                                                                                                                                                                                                                                                                                                                                                                     |
| 4.1<br>4.2<br>4.3<br>4.4<br>4.5<br>4.6                                                                                                     | Guyana: Selected Interest Rates Commercial Banks: Selected Interest Rates Comparative Treasury Bill Rates and Bank Rates Changes in Bank of Guyana Transaction Exchange Rate (G\$\US\$) Exchange Rate (G\$\US\$) Monthly Average Market Exchange Rates                                                                                                                                                                                                                                                                                                                                                                                                                                                                                                                                                                                                                                                                                                                                                                                                                                                                                                                                                                                                                                                                                                                                                                                                                                                                                                                                                                                                                                                                                                                                                        |