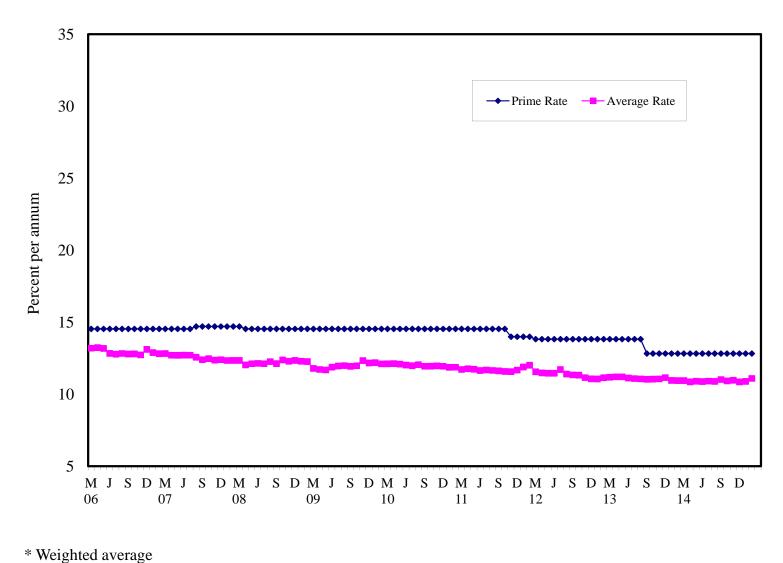

|
| IX   | - | Commercial Banks: Reserve Requirements (March 2006 – February 2015)             |
| X    | - | Banking System: Net Domestic Credit (March 2006 – February 2015)                |
| XI   | - | Banking System: Money and Quasi Money (March 2006 – February 2015)              |
| XII  | - | Bank Rate and Treasury Bill Rate (March 2006 – February 2015)                   |
| XIII | - | Commercial Banks: Prime and Average Lending Rates (March 2006 – February 2015)  |
| XIV  | - | Commercial Banks: Time and Savings Deposit Rates (March 2006 – February 2015)   |
| XV   | - | Market Exchange Rates (March 2006 – February 2015)                              |

GENERAL NOTES

NOTES TO THE TABLES

























Graph XIII
Commercial Banks: Prime and Average\* Lending Rate







#### I. GENERAL NOTES

#### **Symbols Used**

- ... Indicates that data are not available;
- Indicates that the figure is zero or less than half the final digit shown or that the item does not exist;
- Used between two period (e.g. 2010-11 or July-September) to indicate the years or months covered including the beginning and the ending year or month as the case may be;
- / Used between years (e.g. 2010/11) to indicate a crop year or fiscal year.
- Means incomplete data due probably to under-reporting or partial response by respondents.
- \* Means preliminary figures.
- \*\* Means revised figures.

In some cases, the individual items do not always sum up to the totals due to rounding.

#### Acknowledgement

The Bank of Guyana wishes to express its appreciation for the assistance recei