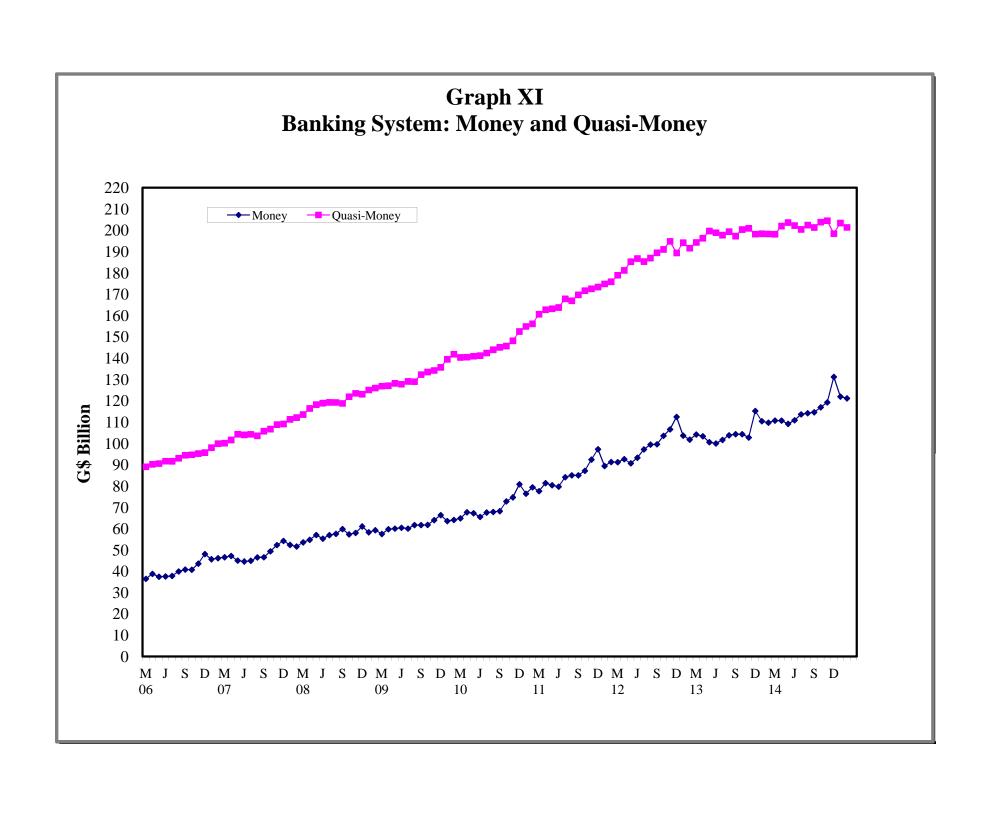

ercial Banks: Liquid Assets (March 2006 – February 2015)                    |
| IX   | - | Commercial Banks: Reserve Requirements (March 2006 – February 2015)             |
| X    | - | Banking System: Net Domestic Credit (March 2006 – February 2015)                |
| XI   | - | Banking System: Money and Quasi Money (March 2006 – February 2015)              |
| XII  | - | Bank Rate and Treasury Bill Rate (March 2006 – February 2015)                   |
| XIII | - | Commercial Banks: Prime and Average Lending Rates (March 2006 – February 2015)  |
| XIV  | - | Commercial Banks: Time and Savings Deposit Rates (March 2006 – February 2015)   |
| XV   | - | Market Exchange Rates (March 2006 – February 2015)                              |

GENERAL NOTES

NOTES TO THE TABLES

























Graph XIII
Commercial Banks: Prime and Average\* Lending Rate







#### I. GENERAL NOTES

#### **Symbols Used**

- ... Indicates that data are not available;
- Indicates that the figure is zero or less than half the final digit shown or that the item does not exist;
- Used between two period (e.g. 2010-11 or July-September) to indicate the years or months covered including the beginning and the ending year or month as the case may be;
- / Used between years (e.g. 2010/11) to indicate a crop year or fiscal year.
- Means incomplete data due probably to under-reporting or partial response by respondents.
- \* Means preliminary figures.
- \*\* Means revised figures.

In some cases, the individual items do not always sum up to the totals due to rounding.

#### Acknowledgement

The Bank of