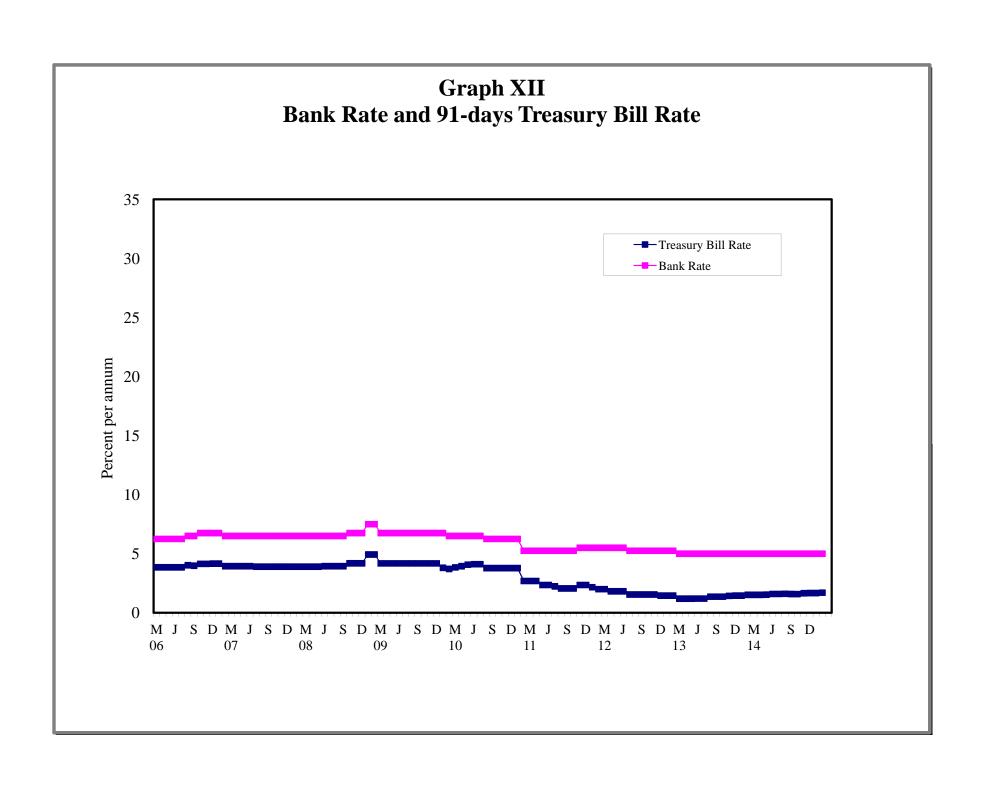

cial Banks: Liquid Assets (March 2006 – February 2015)                    |
| IX   | - | Commercial Banks: Reserve Requirements (March 2006 – February 2015)             |
| X    | - | Banking System: Net Domestic Credit (March 2006 – February 2015)                |
| XI   | - | Banking System: Money and Quasi Money (March 2006 – February 2015)              |
| XII  | - | Bank Rate and Treasury Bill Rate (March 2006 – February 2015)                   |
| XIII | - | Commercial Banks: Prime and Average Lending Rates (March 2006 – February 2015)  |
| XIV  | - | Commercial Banks: Time and Savings Deposit Rates (March 2006 – February 2015)   |
| XV   | - | Market Exchange Rates (March 2006 – February 2015)                              |

GENERAL NOTES

NOTES TO THE TABLES

























Graph XIII
Commercial Banks: Prime and Average\* Lending Rate







#### I. GENERAL NOTES

#### **Symbols Used**

- ... Indicates that data are not available;
- Indicates that the figure is zero or less than half the final digit shown or that the item does not exist;
- Used between two period (e.g. 2010-11 or July-September) to indicate the years or months covered including the beginning and the ending year or month as the case may be;
- / Used between years (e.g. 2010/11) to indicate a crop year or fiscal year.
- Means incomplete data due probably to under-reporting or partial response by respondents.
- \* Means preliminary figures.
- \*\* Means revised figures.

In some cases, the individual items do not always sum up to the totals due to rounding.

#### Acknowledgement

The Bank of G