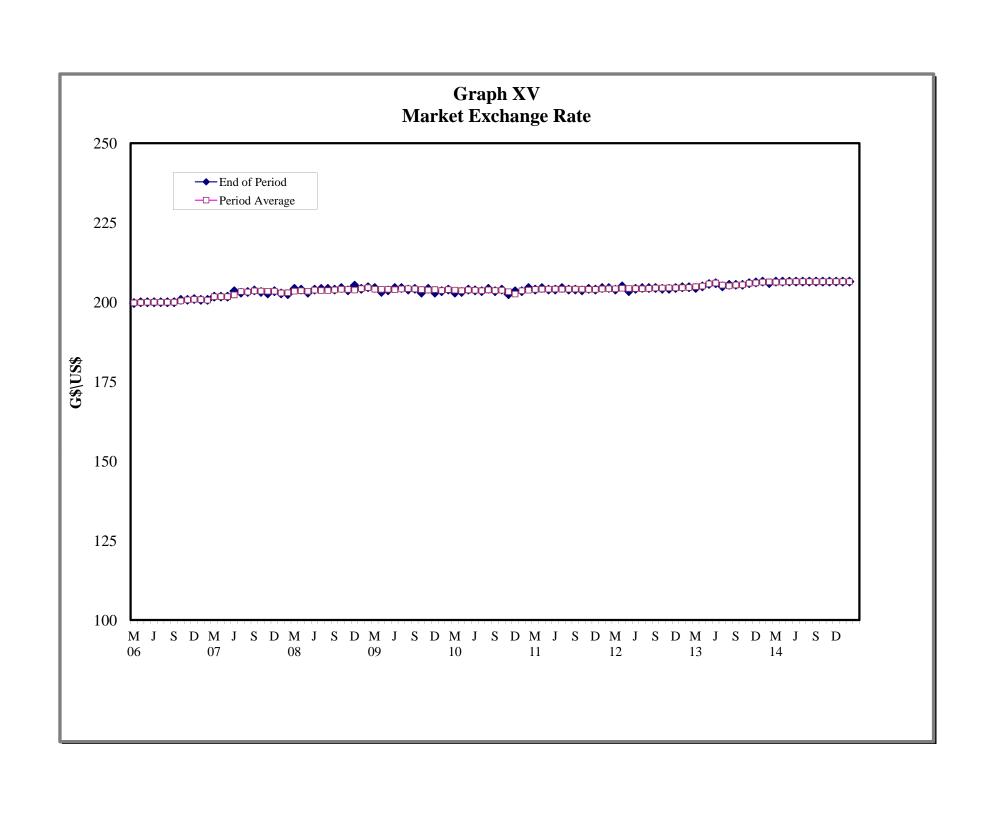

|
| IX   | - | Commercial Banks: Reserve Requirements (March 2006 – February 2015)             |
| X    | - | Banking System: Net Domestic Credit (March 2006 – February 2015)                |
| XI   | - | Banking System: Money and Quasi Money (March 2006 – February 2015)              |
| XII  | - | Bank Rate and Treasury Bill Rate (March 2006 – February 2015)                   |
| XIII | - | Commercial Banks: Prime and Average Lending Rates (March 2006 – February 2015)  |
| XIV  | - | Commercial Banks: Time and Savings Deposit Rates (March 2006 – February 2015)   |
| XV   | - | Market Exchange Rates (March 2006 – February 2015)                              |

GENERAL NOTES

NOTES TO THE TABLES

























Graph XIII
Commercial Banks: Prime and Average\* Lending Rate







#### I. GENERAL NOTES

#### **Symbols Used**

- ... Indicates that data are not available;
- Indicates that the figure is zero or less than half the final digit shown or that the item does not exist;
- Used between two period (e.g. 2010-11 or July-September) to indicate the years or months covered including the beginning and the ending year or month as the case may be;
- / Used between years (e.g. 2010/11) to indicate a crop year or fiscal year.
- Means incomplete data due probably to under-reporting or partial response by respondents.
- \* Means preliminary figures.
- \*\* Means revised figures.

In some cases, the individual items do not always sum up to the totals due to rounding.

#### Acknowledgement

The Bank of Guyana wishes to express its appreciation for the assistance received