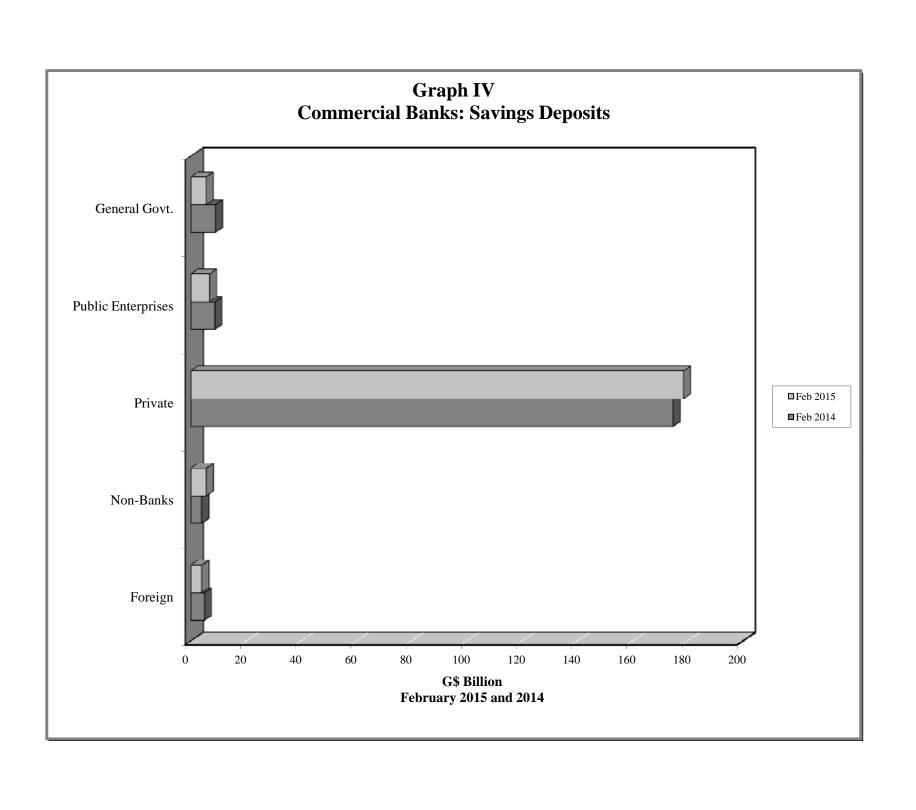

## STATISTICAL ABSTRACT

| TABLE                                                                                                                                      | S CONTENTS                                                                                                                                                                                                                                                                                                                                                                                                                                                                                                                                                                                                                                                                                                                                                                                                                                                                                                                                                                                                                                                                                                                                                                                                                                                                                                                                                                                                                                                                                                                                                                                                                                                                                                                                                                                                    |
|--------------------------------------------------------------------------------------------------------------------------------------------|---------------------------------------------------------------------------------------------------------------------------------------------------------------------------------------------------------------------------------------------------------------------------------------------------------------------------------------------------------------------------------------------------------------------------------------------------------------------------------------------------------------------------------------------------------------------------------------------------------------------------------------------------------------------------------------------------------------------------------------------------------------------------------------------------------------------------------------------------------------------------------------------------------------------------------------------------------------------------------------------------------------------------------------------------------------------------------------------------------------------------------------------------------------------------------------------------------------------------------------------------------------------------------------------------------------------------------------------------------------------------------------------------------------------------------------------------------------------------------------------------------------------------------------------------------------------------------------------------------------------------------------------------------------------------------------------------------------------------------------------------------------------------------------------------------------|
|                                                                                                                                            | 1. MONETARY AUTHORITY                                                                                                                                                                                                                                                                                                                                                                                                                                                                                                                                                                                                                                                                                                                                                                                                                                                                                                                                                                                                                                                                                                                                                                                                                                                                                                                                                                                                                                                                                                                                                                                                                                                                                                                                                                                         |
| 1.1<br>1.2<br>1.3<br>1.4                                                                                                                   | Bank of Guyana: Assets Bank of Guyana: Liabilities Bank of Guyana: Currency Notes Issue Bank of Guyana: Coins Issue                                                                                                                                                                                                                                                                                                                                                                                                                                                                                                                                                                                                                                                                                                                                                                                                                                                                                                                                                                                                                                                                                                                                                                                                                                                                                                                                                                                                                                                                                                                                                                                                                                                                                           |
|                                                                                                                                            | 2. COMMERCIAL BANKS                                                                                                                                                                                                                                                                                                                                                                                                                                                                                                                                                                                                                                                                                                                                                                                                                                                                                                                                                                                                                                                                                                                                                                                                                                                                                                                                                                                                                                                                                                                                                                                                                                                                                                                                                                                           |
| 2.10(b)<br>2.11<br>2.12<br>2.13(a)<br>2.13(b)<br>2.13(c)<br>2.13(d)<br>2.13(e)<br>2.13(f)<br>2.13(g)<br>2.13(h)<br>2.14<br>2.15<br>2.16(a) | Commercial Banks: Assets Commercial Banks: Liabilities, Capital and Reserves Commercial Banks: Total Deposits Commercial Banks: Demand Deposits Commercial Banks: Time Deposits Commercial Banks: Savings Deposits Commercial Banks: Time Deposits by Maturity Commercial Banks: Debits and Credits on Savings Accounts Commercial Banks: Debits on Chequing Accounts Commercial Banks: Clearing Balances Commercial Banks: Total Loans and Advances Commercial Banks: Demand Loans and Advances Commercial Banks: Demand Loans and Advances Commercial Banks: Torm Loans and Advances Commercial Banks: Loans and Advances to Residents by Sector Commercial Banks: Loans and Advances to Residents by Sector Commercial Banks: Loans and Advances to Residents by Sector Commercial Banks: Loans and Advances to Residents by Sector Commercial Banks: Loans and Advances to Residents by Sector Commercial Banks: Loans and Advances to Residents by Sector Commercial Banks: Loans and Advances to Residents by Sector Commercial Banks: Loans and Advances to Residents by Sector Commercial Banks: Loans and Advances to Residents by Sector Commercial Banks: Loans and Advances to Residents by Sector Commercial Banks: Loans and Advances to Residents by Sector Commercial Banks: Loans and Advances to Residents by Sector Commercial Banks: Loans and Advances to Residents by Sector Commercial Banks: Loans and Advances to Residents by Sector Commercial Banks: Loans and Advances to Residents by Sector Commercial Banks: Loans and Advances to Residents by Sector Commercial Banks: Loans and Advances to Residents by Sector Commercial Banks: Loans and Advances to Residents by Sector Commercial Banks: Loans and Reserve Requirements Foreign Exchange Intervention Interbank Trade |
| 2.17                                                                                                                                       | Commercial Banks Holdings of Treasury Bills  3. BANKING SYSTEM                                                                                                                                                                                                                                                                                                                                                                                                                                                                                                                                                                                                                                                                                                                                                                                                                                                                                                                                                                                                                                                                                                                                                                                                                                                                                                                                                                                                                                                                                                                                                                                                                                                                                                                                                |
| 3.1<br>3.2                                                                                                                                 | Monetary Survey International Reserves and Foreign Assets  4. MONEY, CAPITAL MARKET RATES                                                                                                                                                                                                                                                                                                                                                                                                                                                                                                                                                                                                                                                                                                                                                                                                                                                                                                                                                                                                                                                                                                                                                                                                                                                                                                                                                                                                                                                                                                                                                                                                                                                                                                                     |
| 4.1<br>4.2<br>4.3<br>4.4<br>4.5<br>4.6                                                                                                     | Guyana: Selected Interest Rates Commercial Banks: Selected Interest Rates Comparative Treasury Bill Rates and Bank Rates Changes in Bank of Guyana Transaction Exchange Rate (G\$\US\$) Exchange Rate (G\$\US\$) Monthly Average Market Exchange Rates                                                                                                                                                                                                                                                                                                                                                                                                                                                                                                                                                                                                                                                                                                                                                                                                                                                                                                                                                                                                                                                                                                                                                                                                                                                                                                                                                                                                                                                                                                                                                        |