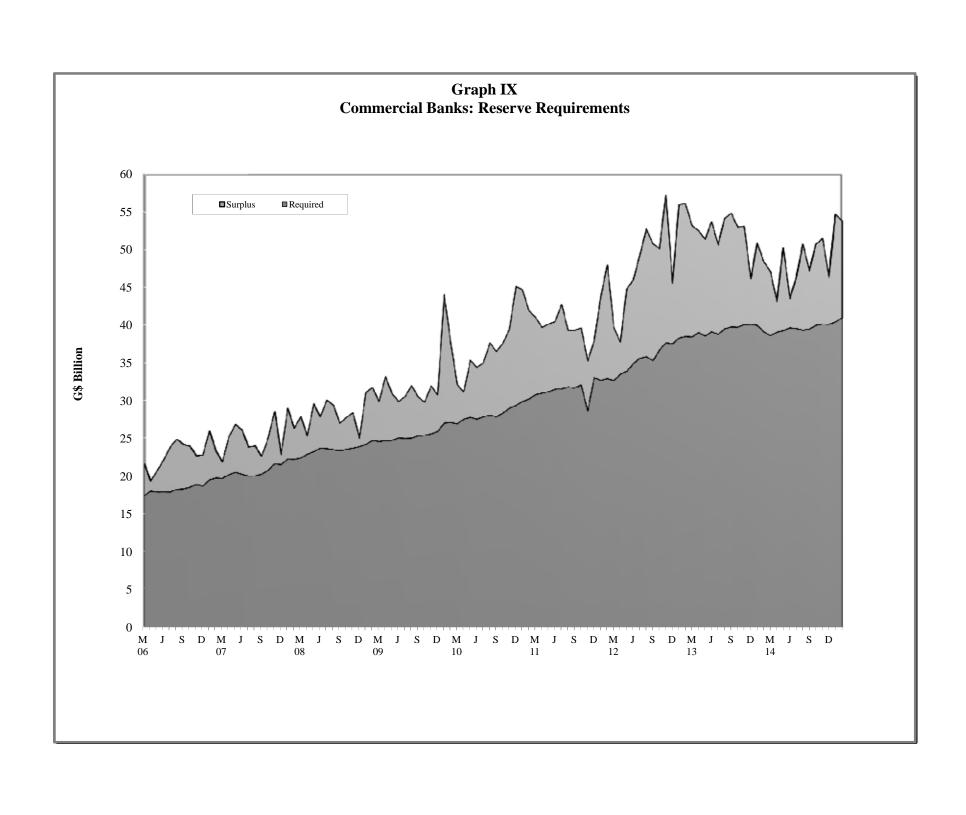

Commercial Banks: Liquid Assets (March 2006 – February 2015)                    |
| IX   | - | Commercial Banks: Reserve Requirements (March 2006 – February 2015)             |
| X    | - | Banking System: Net Domestic Credit (March 2006 – February 2015)                |
| XI   | - | Banking System: Money and Quasi Money (March 2006 – February 2015)              |
| XII  | - | Bank Rate and Treasury Bill Rate (March 2006 – February 2015)                   |
| XIII | - | Commercial Banks: Prime and Average Lending Rates (March 2006 – February 2015)  |
| XIV  | - | Commercial Banks: Time and Savings Deposit Rates (March 2006 – February 2015)   |
| XV   | - | Market Exchange Rates (March 2006 – February 2015)                              |

GENERAL NOTES

NOTES TO THE TABLES

























Graph XIII
Commercial Banks: Prime and Average\* Lending Rate







#### I. GENERAL NOTES

#### **Symbols Used**

- ... Indicates that data are not available;
- Indicates that the figure is zero or less than half the final digit shown or that the item does not exist;
- Used between two period (e.g. 2010-11 or July-September) to indicate the years or months covered including the beginning and the ending year or month as the case may be;
- / Used between years (e.g. 2010/11) to indicate a crop year or fiscal year.
- Means incomplete data due probably to under-reporting or partial response by respondents.
- \* Means preliminary figures.
- \*\* Means revised figures.

In some cases, the individual items do not always sum up to the totals due to rounding.

#### Acknowledgement

The Ban