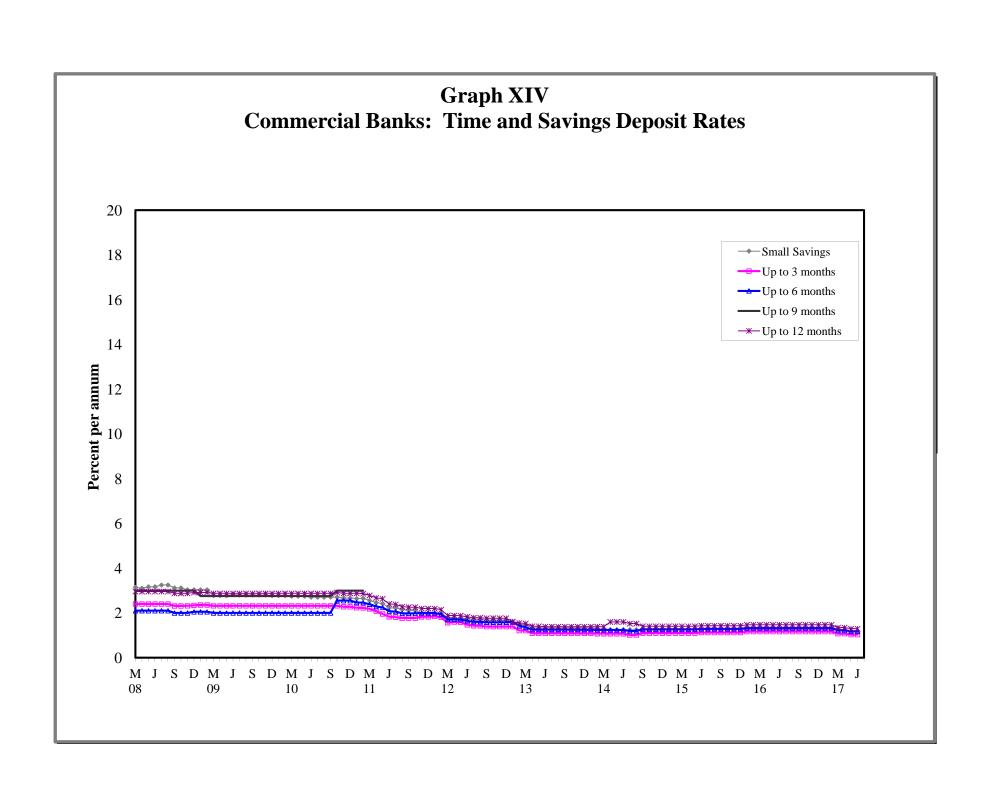

08 – June 2017)                    |
| IX   | - | Commercial Banks: Reserve Requirements (March 2008 – June 2017)             |
| X    | - | Banking System: Net Domestic Credit (March 2008 – June 2017)                |
| XI   | - | Banking System: Money and Quasi Money (March 2008 – June 2017)              |
| XII  | - | Bank Rate and Treasury Bill Rate (March 2008 – June 2017)                   |
| XIII | - | Commercial Banks: Prime and Average Lending Rates (March 2008 – June 2017)  |
| XIV  | - | Commercial Banks: Time and Savings Deposit Rates (March 2008 – June 2017)   |
| XV   | _ | Market Exchange Rates (March 2008 – June 2017)                              |

GENERAL NOTES

NOTES TO THE TABLES

























Graph XIII
Commercial Banks: Prime and Average\* Lending Rate







# I. GENERAL NOTES

# **Symbols Used**

- ... Indicates that data are not available;
- Indicates that the figure is zero or less than half the final digit shown or that the item does not exist;
- Used between two period (e.g. 2010-11 or July-September) to indicate the years or months covered including the beginning and the ending year or month as the case may be;
- / Used between years (e.g. 2010/11) to indicate a crop year or fiscal year.
- Means incomplete data due probably to under-reporting or partial response by respondents.
- \* Means preliminary figures.
- \*\* Means revised figures.

In some cases, the individual items do not always sum up to the totals due to rounding.

# Acknowledgement

The Bank of Guyana wishes to express its appreciation for the assistance received from th