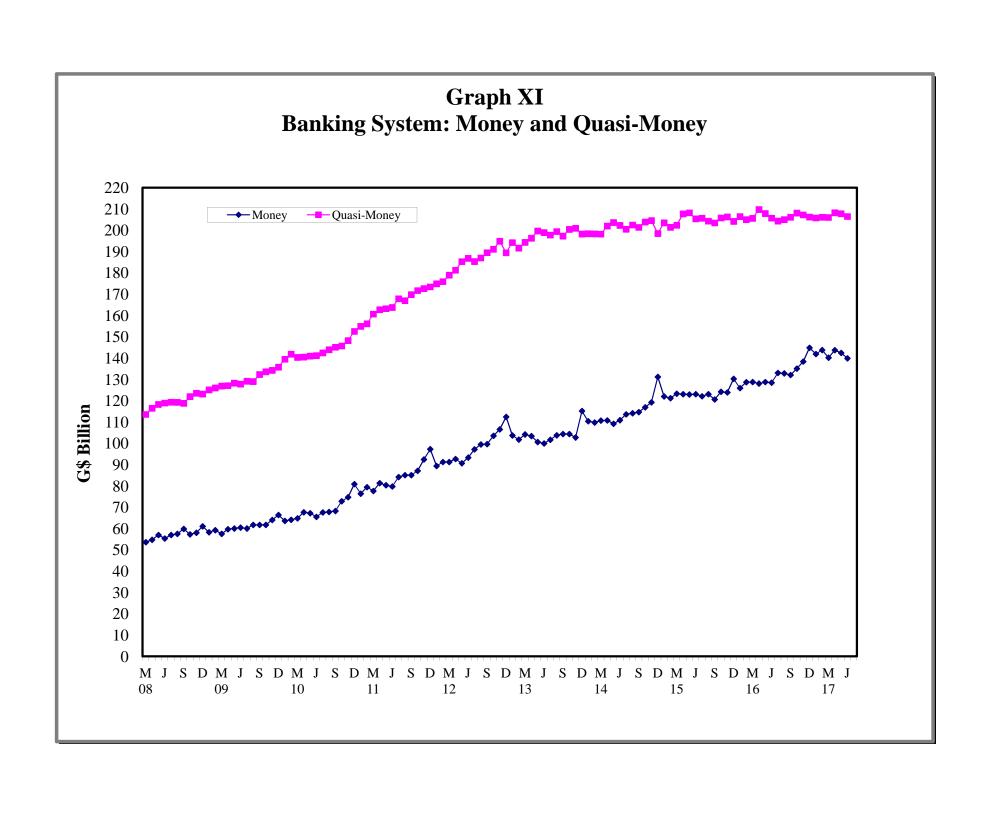

(June 2017) |
| VIII | - | Commercial Banks: Liquid Assets (March 2008 – June 2017)                    |
| IX   | - | Commercial Banks: Reserve Requirements (March 2008 – June 2017)             |
| X    | - | Banking System: Net Domestic Credit (March 2008 – June 2017)                |
| XI   | - | Banking System: Money and Quasi Money (March 2008 – June 2017)              |
| XII  | - | Bank Rate and Treasury Bill Rate (March 2008 – June 2017)                   |
| XIII | - | Commercial Banks: Prime and Average Lending Rates (March 2008 – June 2017)  |
| XIV  | - | Commercial Banks: Time and Savings Deposit Rates (March 2008 – June 2017)   |
| XV   | _ | Market Exchange Rates (March 2008 – June 2017)                              |

GENERAL NOTES

NOTES TO THE TABLES

























Graph XIII
Commercial Banks: Prime and Average\* Lending Rate







# I. GENERAL NOTES

# **Symbols Used**

- ... Indicates that data are not available;
- Indicates that the figure is zero or less than half the final digit shown or that the item does not exist;
- Used between two period (e.g. 2010-11 or July-September) to indicate the years or months covered including the beginning and the ending year or month as the case may be;
- / Used between years (e.g. 2010/11) to indicate a crop year or fiscal year.
- Means incomplete data due probably to under-reporting or partial response by respondents.
- \* Means preliminary figures.
- \*\* Means revised figures.

In some cases, the individual items do not always sum up to the totals due to rounding.

# Acknowledgement

The Bank of Guyana w