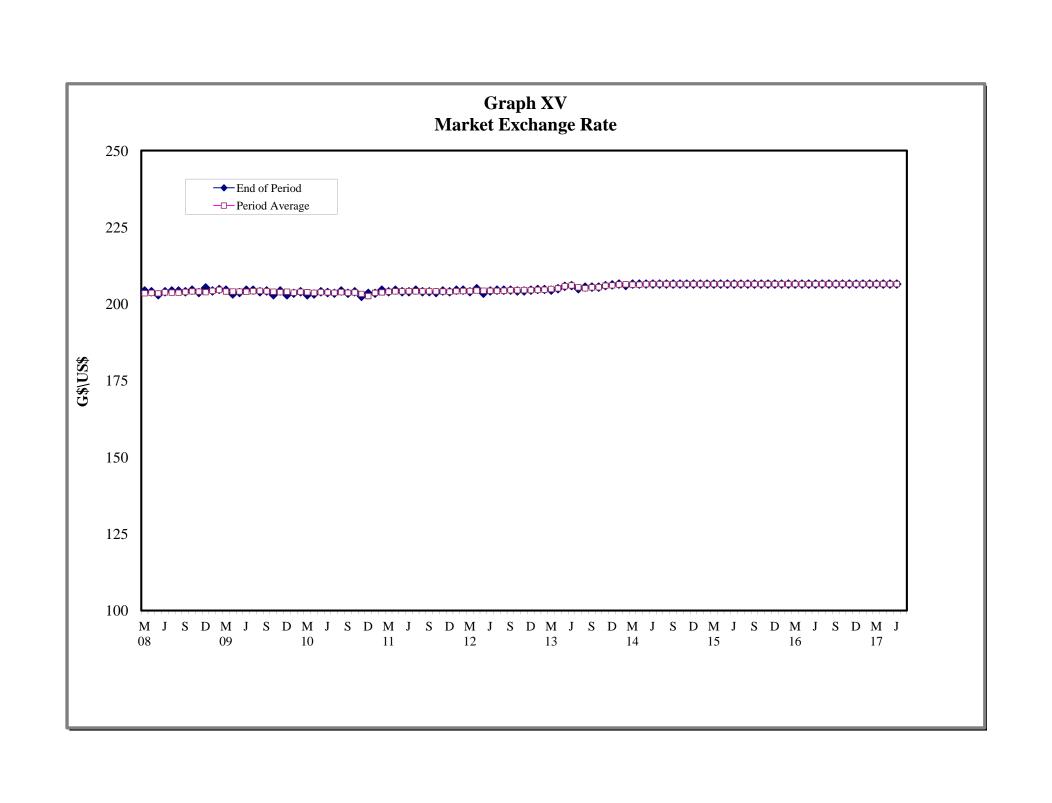

– June 2017)                    |
| IX   | - | Commercial Banks: Reserve Requirements (March 2008 – June 2017)             |
| X    | - | Banking System: Net Domestic Credit (March 2008 – June 2017)                |
| XI   | - | Banking System: Money and Quasi Money (March 2008 – June 2017)              |
| XII  | - | Bank Rate and Treasury Bill Rate (March 2008 – June 2017)                   |
| XIII | - | Commercial Banks: Prime and Average Lending Rates (March 2008 – June 2017)  |
| XIV  | - | Commercial Banks: Time and Savings Deposit Rates (March 2008 – June 2017)   |
| XV   | _ | Market Exchange Rates (March 2008 – June 2017)                              |

GENERAL NOTES

NOTES TO THE TABLES

























Graph XIII
Commercial Banks: Prime and Average\* Lending Rate







# I. GENERAL NOTES

# **Symbols Used**

- ... Indicates that data are not available;
- Indicates that the figure is zero or less than half the final digit shown or that the item does not exist;
- Used between two period (e.g. 2010-11 or July-September) to indicate the years or months covered including the beginning and the ending year or month as the case may be;
- / Used between years (e.g. 2010/11) to indicate a crop year or fiscal year.
- Means incomplete data due probably to under-reporting or partial response by respondents.
- \* Means preliminary figures.
- \*\* Means revised figures.

In some cases, the individual items do not always sum up to the totals due to rounding.

# Acknowledgement

The Bank of Guyana wishes to express its appreciation for the assistance received from the