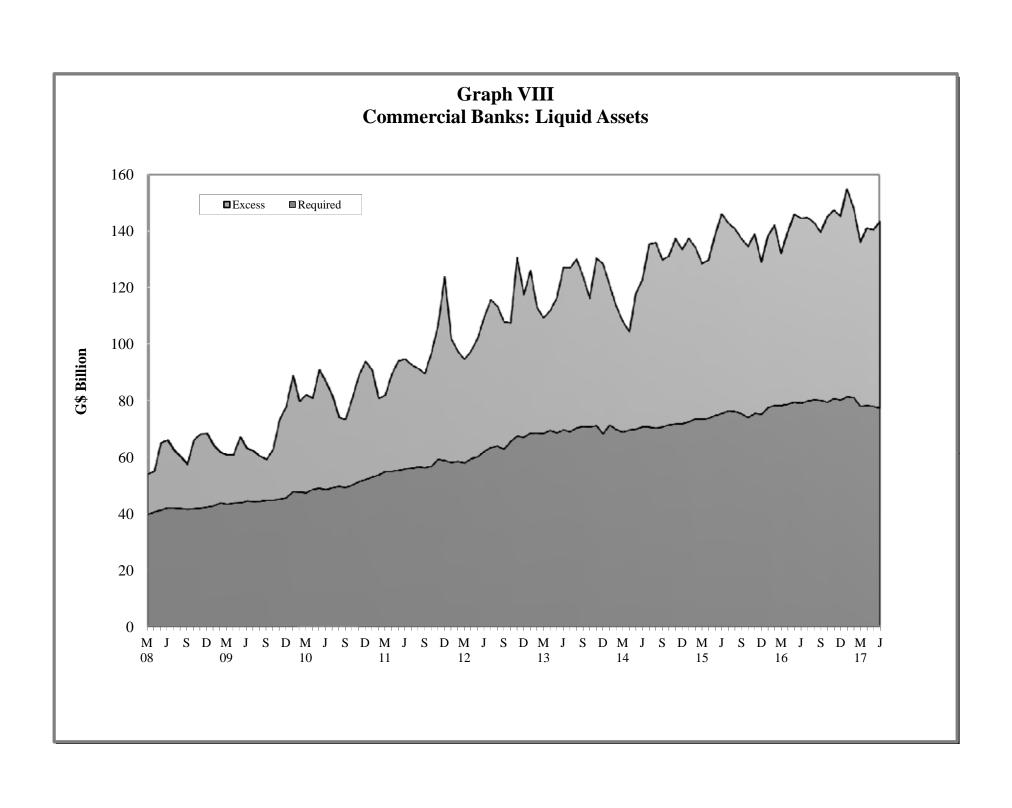

## STATISTICAL ABSTRACT

| TABLE           | S CONTENTS                                                                     |
|-----------------|--------------------------------------------------------------------------------|
|                 | 1. MONETARY AUTHORITY                                                          |
| 1.1             | Bank of Guyana: Assets                                                         |
| 1.2             | Bank of Guyana: Liabilities                                                    |
| 1.3             | Bank of Guyana: Currency Notes Issue                                           |
| 1.4             | Bank of Guyana: Coins Issue                                                    |
|                 | 2. COMMERCIAL BANKS                                                            |
| 2.1(a)          | Commercial Banks: Assets                                                       |
| 2.1(b)          | Commercial Banks: Liabilities, Capital and Reserves                            |
| 2.2             | Commercial Banks: Total Deposits                                               |
| 2.3             | Commercial Banks: Demand Deposits                                              |
| 2.4             | Commercial Banks: Time Deposits                                                |
| 2.5             | Commercial Banks: Savings Deposits                                             |
| 2.6             | Commercial Banks: Time Deposits by Maturity                                    |
| 2.7             | Commercial Banks: Debits and Credits on Savings Accounts                       |
| 2.8             | Commercial Banks: Debits on Chequing Accounts                                  |
| 2.9             | Commercial Banks: Clearing Balances                                            |
| ` '             | Commercial Banks: Total Loans and Advances                                     |
| 2.10(b)         | Commercial Banks: Total Loans and Advances                                     |
| 2.11            | Commercial Banks: Demand Loans and Advances                                    |
| 2.12            | Commercial Banks: Term Loans and Advances                                      |
|                 | Commercial Banks: Loans and Advances to Residents by Sector                    |
|                 | Commercial Banks: Loans and Advances to Residents by Sector                    |
|                 | Commercial Banks: Loans and Advances to Residents by Sector                    |
|                 | Commercial Banks: Loans and Advances to Residents by Sector                    |
|                 | Commercial Banks: Loans and Advances to Residents by Sector                    |
| 2.13(f)         |                                                                                |
|                 | Commercial Banks: Loans and Advances to Residents by Sector                    |
| 2.13(h)<br>2.14 | Commercial Banks: Loans and Advances to Residents by Sector                    |
| 2.14            | Commercial Banks: Liquid Assets Commercial Banks: Minimum Reserve Requirements |
|                 | Foreign Exchange Intervention                                                  |
|                 | Interbank Trade                                                                |
| 2.17            | Commercial Banks Holdings of Treasury Bills                                    |
| 2.17            | 3. BANKING SYSTEM                                                              |
| 2 1             |                                                                                |
| 3.1<br>3.2      | Monetary Survey International Reserves and Foreign Assets                      |
|                 | 4. MONEY, CAPITAL MARKET RATES<br>AND OFFICIAL EXCHANGE RATES                  |
| 4.1             | Guyana: Selected Interest Rates                                                |
| 4.2             | Commercial Banks: Selected Interest Rates                                      |
| 4.3             | Comparative Treasury Bill Rates and Bank Rates                                 |
| 4.4             | Changes in Bank of Guyana Transaction Exchange Rate (G\$\US\$)                 |
| 4.5             | Exchange Rate (G\$\US\$)                                                       |
| 4.6             | Monthly Average Market Exchange Rates                                          |