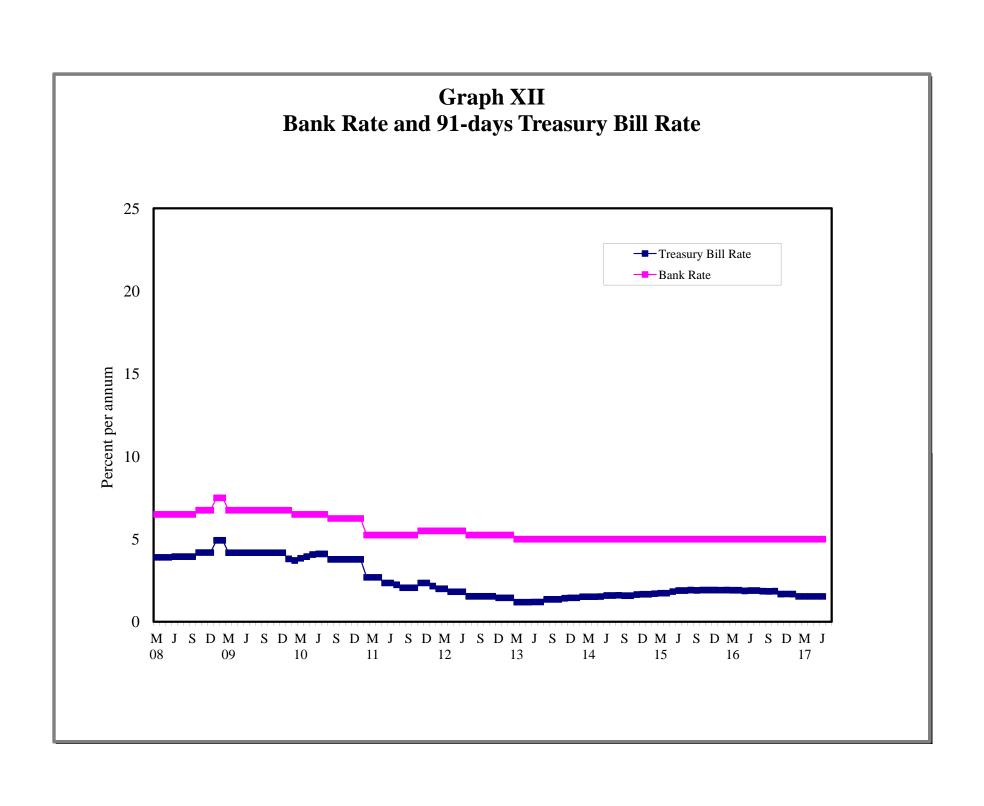

June 2017) |
| VIII | - | Commercial Banks: Liquid Assets (March 2008 – June 2017)                    |
| IX   | - | Commercial Banks: Reserve Requirements (March 2008 – June 2017)             |
| X    | - | Banking System: Net Domestic Credit (March 2008 – June 2017)                |
| XI   | - | Banking System: Money and Quasi Money (March 2008 – June 2017)              |
| XII  | - | Bank Rate and Treasury Bill Rate (March 2008 – June 2017)                   |
| XIII | - | Commercial Banks: Prime and Average Lending Rates (March 2008 – June 2017)  |
| XIV  | - | Commercial Banks: Time and Savings Deposit Rates (March 2008 – June 2017)   |
| XV   | _ | Market Exchange Rates (March 2008 – June 2017)                              |

GENERAL NOTES

NOTES TO THE TABLES

























Graph XIII
Commercial Banks: Prime and Average\* Lending Rate







# I. GENERAL NOTES

# **Symbols Used**

- ... Indicates that data are not available;
- Indicates that the figure is zero or less than half the final digit shown or that the item does not exist;
- Used between two period (e.g. 2010-11 or July-September) to indicate the years or months covered including the beginning and the ending year or month as the case may be;
- / Used between years (e.g. 2010/11) to indicate a crop year or fiscal year.
- Means incomplete data due probably to under-reporting or partial response by respondents.
- \* Means preliminary figures.
- \*\* Means revised figures.

In some cases, the individual items do not always sum up to the totals due to rounding.

# Acknowledgement

The Bank of Guyana wis