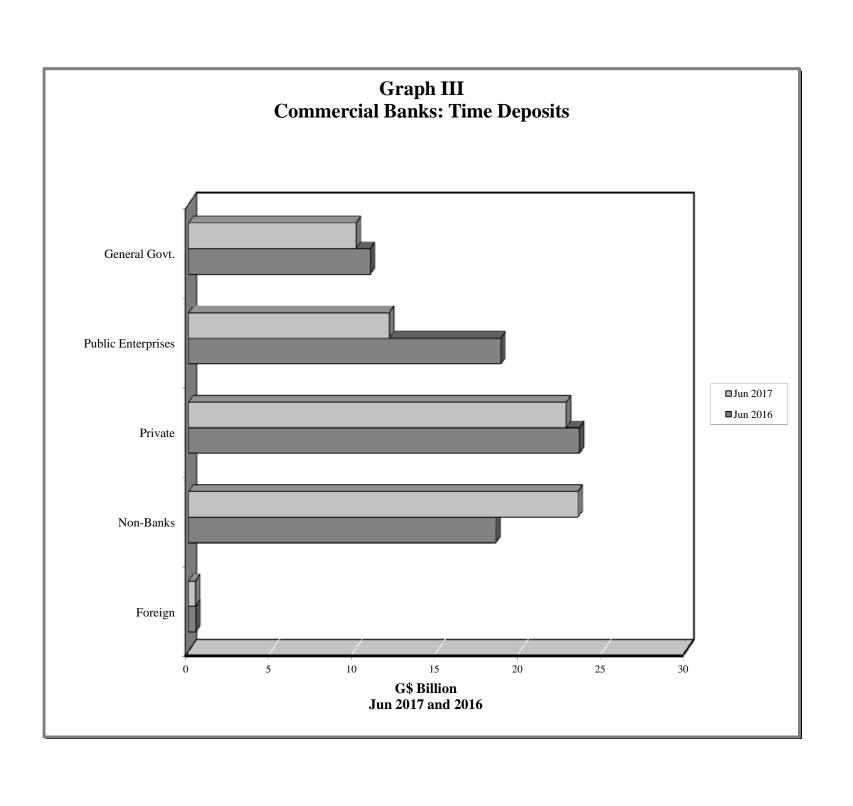

#### **BANK OF GUYANA: ASSETS**

(G\$ MILLION)

|                  | 1               |           | E.                 | oreign Asset        | ·e              | 1                    | Cla     | ims on Cent | ral Gover | ment     |                   | Other                      | Table 1 |
|------------------|-----------------|-----------|--------------------|---------------------|-----------------|----------------------|---------|-------------|-----------|----------|-------------------|----------------------------|---------|
| End of<br>Period | Total<br>Assets | Total     | Gold               | Foreign<br>Balances | SDR<br>Holdings | Market<br>Securities | Total   | Securities  | T/Bills   | Advances | Advances to Banks | Non-Interest<br>Debentures | Other   |
|                  |                 |           | Į.                 | Dalariocs           | Holdings        | occurries            |         | l l         |           |          |                   | Dependences                |         |
| 2007             | 130,792.1       | 63,594.8  | -                  | 14,314.9            | 93.3            | 49,186.6             | 1,024.8 | -           | 1,024.8   | -        | -                 | 44,688.3                   | 21,484  |
| 8008             | 157,013.9       | 73,252.8  | -                  | 38,664.7            | 5.4             | 34,582.7             | 1,174.3 | -           | 1,174.3   | -        | -                 | 45,537.8                   | 37,049  |
| 2009             | 214,867.0       | 127,508.6 | -                  | 18,199.0            | 760.0           | 108,549.7            | 2,310.7 | -           | 2,310.7   | -        | -                 | 44,431.6                   | 40,616  |
| 2010             | 240,418.2       | 158,740.2 | -                  | 38,949.0            | 407.5           | 119,383.7            | 1,026.1 | -           | 1,026.1   | -        | -                 | 44,448.3                   | 36,203  |
| 2011             | 240,564.4       | 162,659.9 | -                  | 30,621.9            | 804.6           | 131,233.3            | 995.1   | -           | 995.1     | -        | -                 | 44,109.5                   | 32,799  |
| 2012             | 259,487.1       | 174,968.2 | -                  | 22,541.5            | 374.4           | 152,052.3            | 994.4   | -           | 994.4     | -        | -                 | 43,305.4                   | 40,219  |
| 013              | 234,686.8       | 160,196.1 | 14,868.6           | 23,822.7            | 1,352.3         | 120,152.6            | 3,483.3 | -           | 3,483.3   | -        | -                 | 42,050.6                   | 28,956  |
| 014              |                 |           |                    |                     |                 |                      |         |             |           |          |                   |                            |         |
| Mar              | 222,120.7       | 146,402.8 | 16,032.7           | 12,172.6            | 198.7           | 117,998.8            | 2,985.6 | _           | 2,985.6   | -        | -                 | 42,050.6                   | 30,681  |
| Jun              | 210,577.6       | 137,708.5 | 16,268.1           | 14,060.9            | 197.1           | 107,182.4            | 1,393.4 | -           | 1,393.4   | -        | _                 | 42,050.6                   | 29,425  |
| Sep              | 203,204.3       | 130,167.1 | 21,238.5           | 12,491.6            | 188.9           | 96,248.0             | 1,590.4 | -           | 1,590.4   | -        | _                 | 42,050.6                   | 29,396  |
| Dec              | 207,977.1       | 137,486.9 | 25,012.2           | 15,085.5            | 505.4           | 96,883.9             | 1,598.3 | -           | 1,598.3   | -        | -                 | 42,081.5                   | 26,810  |
|                  |                 |           |                    |                     |                 |                      |         |             |           |          |                   |                            |         |
| 015              |                 |           |                    |                     |                 |                      |         |             |           |          |                   |                            |         |
| Jan              | 206,464.2       | 136,102.9 | 15,654.8           | 26,140.7            | 1,721.4         | 92,585.9             | 1,598.3 | -           | 1,598.3   | -        | -                 | 42,081.5                   | 26,681  |
| Feb              | 202,660.6       | 131,994.4 | 14,930.0           | 20,764.6            | 1,124.7         | 95,175.1             | 1,597.2 | -           | 1,597.2   | -        | -                 | 42,081.5                   | 26,987  |
| Mar              | 198,591.0       | 127,270.1 | 15,097.9           | 18,391.8            | 532.0           | 93,248.3             | 1,596.9 | -           | 1,596.9   | -        | -                 | 42,081.5                   | 27,642  |
| Apr              | 196,816.5       | 126,899.7 | 14,921.3           | 18,679.5            | 531.5           | 92,767.4             | 1,596.9 | -           | 1,596.9   | -        | -                 | 42,081.5                   | 26,238  |
| May              | 194,159.4       | 128,408.2 | 14,994.9           | 20,491.1            | 479.4           | 92,442.9             | 1,191.5 | -           | 1,191.5   | -        | -                 | 42,081.5                   | 22,47   |
| Jun              | 195,433.3       | 129,442.9 | 15,528.8           | 20,153.9            | 479.4           | 93,280.8             | 993.4   | -           | 993.4     | -        | -                 | 42,081.5                   | 22,91   |
| Jul              | 195,376.8       | 128,622.3 | 14,497.0           | 21,279.5            | 1,321.6         | 91,524.1             | 993.4   | -           | 993.4     | -        | -                 | 42,081.5                   | 23,67   |
| Aug              | 195,690.9       | 129,401.3 | 15,107.0           | 22,069.9            | 1,049.3         | 91,175.0             | 993.4   | -           | 993.4     | -        | -                 | 42,081.5                   | 23,214  |
| Sep              | 190,978.6       | 126,188.9 | 15,066.8           | 17,614.6            | 511.4           | 92,996.1             | 993.3   | -           | 993.3     | -        | -                 | 42,081.5                   | 21,71   |
| Oct              | 189,432.8       | 124,826.0 | 15,168.7           | 15,892.6            | 511.4           | 93,253.4             | 993.3   | -           | 993.3     | -        | -                 | 42,081.5                   | 21,53   |
| Nov              | 185,914.7       | 121,567.9 | 14,169.5           | 13,790.4            | 508.3           | 93,099.7             | 993.3   | -           | 993.3     | -        | -                 | 42,081.5                   | 21,27   |
| Dec              | 188,778.9       | 123,599.3 | 14,258.1           | 15,257.4            | 508.3           | 93,575.6             | 995.1   | -           | 995.1     | -        | -                 | 42,185.9                   | 21,998  |
| 016              |                 |           |                    |                     |                 |                      |         |             |           |          |                   |                            |         |
| Jan              | 194,068.3       | 129,069.1 | 14,937.9           | 18,968.5            | 1,089.2         | 94,073.5             | 995.1   |             | 995.1     |          |                   | 42,185.9                   | 21,818  |
| Feb              | 223,983.7       | 132,674.3 | 14,781.4           | 25,960.5            | 816.8           | 91,115.6             | 995.1   | _           | 995.1     |          | _                 | 42,185.9                   | 48,128  |
| Mar              | 219,173.2       | 127,827.0 | 14,774.8           | 24,614.7            | 548.2           | 87,889.3             | 993.4   |             | 993.4     |          |                   | 42,185.9                   | 48,166  |
| Apr              | 215,748.1       | 124,908.6 | 15,264.7           | 18,971.6            | 547.3           | 90,125.0             | 993.4   | _           | 993.4     |          | _                 | 42,185.9                   | 47,660  |
|                  | 218,177.3       | 126,387.5 | 14,498.2           | 19,435.9            | 548.3           | 91,905.1             | 993.4   |             | 993.4     |          |                   | 42,185.9                   | 48,610  |
| May              |                 |           |                    |                     |                 |                      |         | _           |           | -        | -                 |                            |         |
| Jun              | 223,070.8       | 131,021.0 | 12,510.2           | 26,400.1            | 548.3           | 91,562.4             | 993.4   | -           | 993.4     | -        | -                 | 42,185.9                   | 48,870  |
| Jul              | 219,635.0       | 127,481.3 | 9,355.5            | 25,130.1            | 548.3           | 92,447.4             | 993.4   | -           | 993.4     | -        | -                 | 42,185.9                   | 48,974  |
| Aug              | 218,818.1       | 127,022.7 | 8,414.5            | 24,294.4            | 545.2           | 93,768.7             | 993.4   | -           | 993.4     | -        | -                 | 42,185.9                   | 48,616  |
| Sep              | 217,524.6       | 126,050.7 | 8,500.6            | 27,007.1            | 274.4           | 90,268.6             | 993.5   | -           | 993.5     | -        | -                 | 42,185.9                   | 48,294  |
| Oct              | 224,954.2       | 129,203.8 | 9,209.3            | 32,482.4            | 274.4           | 87,237.7             | 1,193.5 | -           | 1,193.5   | -        | -                 | 42,185.9                   | 52,37   |
| Nov              | 224,042.5       | 128,262.3 | 7,601.1            | 25,801.7            | 269.9           | 94,589.6             | 1,193.5 | -           | 1,193.5   | -        | -                 | 42,185.9                   | 52,40   |
| Dec              | 220,084.7       | 123,233.3 | 7,420.0            | 24,430.4            | 269.9           | 91,113.1             | 995.1   | -           | 995.1     | -        | -                 | 42,207.3                   | 53,649  |
| 017              |                 |           |                    |                     |                 |                      |         |             |           |          |                   |                            |         |
| Jan<br>Jan       | 216,646.3       | 119,519.1 | 6,683.9            | 21,618.5            | 269.9           | 90,946.8             | 995.1   | _           | 995.1     |          | _ [               | 42,207.3                   | 53,924  |
| Feb              | 218,125.6       | 121,907.6 | 5,687.4            | 24,542.6            | 254.3           | 91,423.3             | 993.8   | _           | 993.8     | _        |                   | 42,207.3                   | 53,01   |
| Mar              | 225,426.6       | 123,051.0 | 5,641.0            | 25,872.7            | 254.3           | 91,423.3             | 993.5   | _           | 993.5     | -        |                   | 42,207.3                   | 59,17   |
| Apr              | 223,426.6       | 123,031.0 | 5,226.7            | 25,729.4            | 253.5           | 90,498.5             | 993.5   | _           | 993.5     | -        |                   | 42,207.3                   | 59,689  |
| May              | 223,873.8       | 121,708.2 | 5,226.7            | 25,729.4            | 253.5           | 90,498.5             | 993.5   | _           | 993.5     | -        | -                 | 42,207.3                   | 58,60   |
| Jun              | 223,873.8       | 119,337.3 | 5,219.5<br>4,877.9 | 21,324.2            | 222.7           | 92,441.6             | 993.5   | _           | 993.5     | -        |                   | 42,207.3<br>42,207.3       | 59,28   |
| Juli             | 221,022.9       | 110,001.0 | ۳,011.5            | 21,024.2            | 444.1           | 32,312.0             | 990.0   |             | 990.0     |          |                   | 72,207.3                   | JJ,20   |