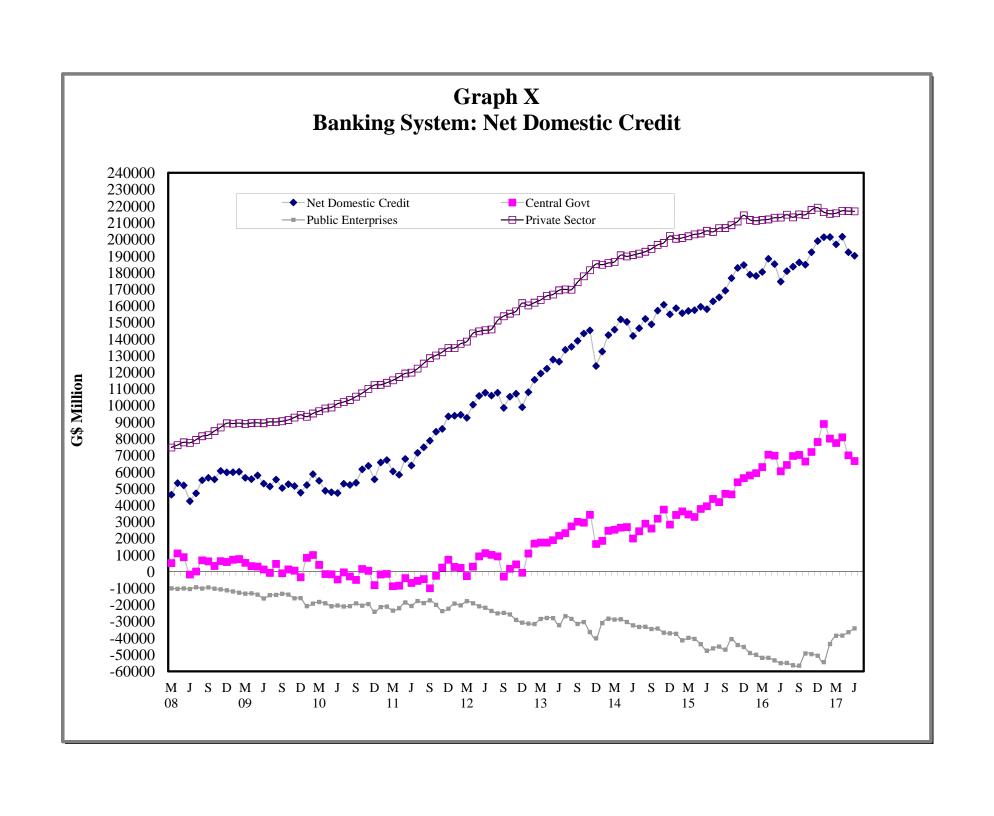

ty (June 2017) |
| VIII | - | Commercial Banks: Liquid Assets (March 2008 – June 2017)                    |
| IX   | - | Commercial Banks: Reserve Requirements (March 2008 – June 2017)             |
| X    | - | Banking System: Net Domestic Credit (March 2008 – June 2017)                |
| XI   | - | Banking System: Money and Quasi Money (March 2008 – June 2017)              |
| XII  | - | Bank Rate and Treasury Bill Rate (March 2008 – June 2017)                   |
| XIII | - | Commercial Banks: Prime and Average Lending Rates (March 2008 – June 2017)  |
| XIV  | - | Commercial Banks: Time and Savings Deposit Rates (March 2008 – June 2017)   |
| XV   | _ | Market Exchange Rates (March 2008 – June 2017)                              |

GENERAL NOTES

NOTES TO THE TABLES

























Graph XIII
Commercial Banks: Prime and Average\* Lending Rate







# I. GENERAL NOTES

# **Symbols Used**

- ... Indicates that data are not available;
- Indicates that the figure is zero or less than half the final digit shown or that the item does not exist;
- Used between two period (e.g. 2010-11 or July-September) to indicate the years or months covered including the beginning and the ending year or month as the case may be;
- / Used between years (e.g. 2010/11) to indicate a crop year or fiscal year.
- Means incomplete data due probably to under-reporting or partial response by respondents.
- \* Means preliminary figures.
- \*\* Means revised figures.

In some cases, the individual items do not always sum up to the totals due to rounding.

# Acknowledgement

The Bank of Guyana