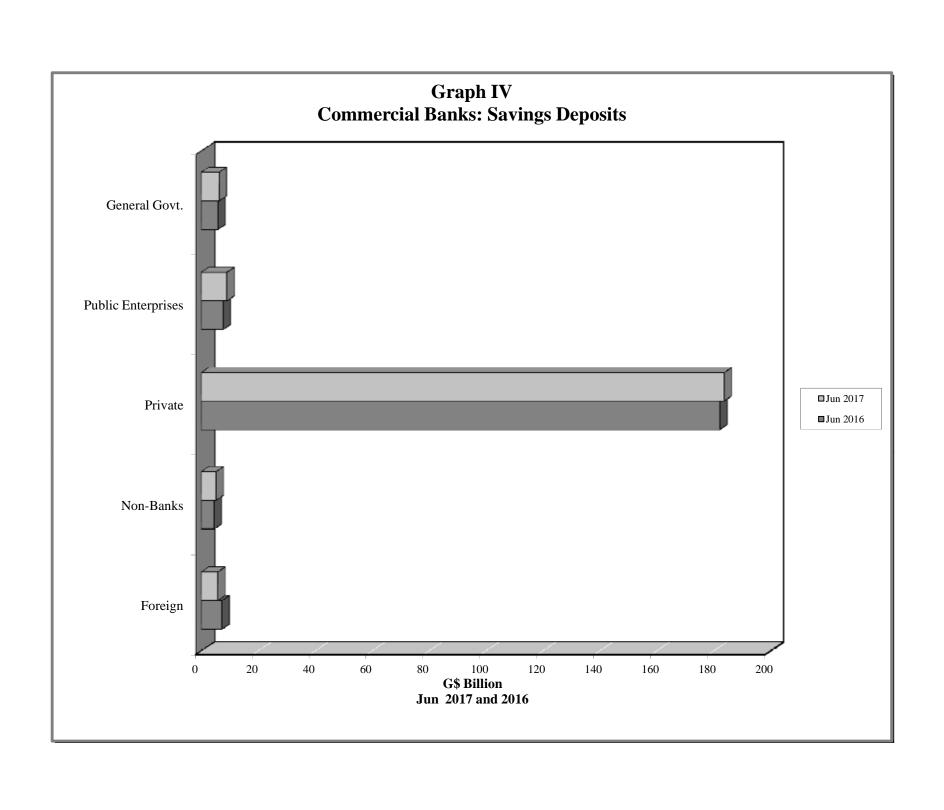

#### **BANK OF GUYANA: ASSETS**

(G\$ MILLION)

|                  | 1               |           | E.                 | oreign Asset        | ·e              | 1                    | Cla     | ims on Cent | ral Gover | ment     |                   | Other                      | Table 1 |
|------------------|-----------------|-----------|--------------------|---------------------|-----------------|----------------------|---------|-------------|-----------|----------|-------------------|----------------------------|---------|
| End of<br>Period | Total<br>Assets | Total     | Gold               | Foreign<br>Balances | SDR<br>Holdings | Market<br>Securities | Total   | Securities  | T/Bills   | Advances | Advances to Banks | Non-Interest<br>Debentures | Other   |
|                  |                 |           | Į.                 | Dalariocs           | Holdings        | occurries            |         | l l         |           |          |                   | Dependences                |         |
| 2007             | 130,792.1       | 63,594.8  | -                  | 14,314.9            | 93.3            | 49,186.6             | 1,024.8 | -           | 1,024.8   | -        | -                 | 44,688.3                   | 21,484  |
| 8008             | 157,013.9       | 73,252.8  | -                  | 38,664.7            | 5.4             | 34,582.7             | 1,174.3 | -           | 1,174.3   | -        | -                 | 45,537.8                   | 37,049  |
| 2009             | 214,867.0       | 127,508.6 | -                  | 18,199.0            | 760.0           | 108,549.7            | 2,310.7 | -           | 2,310.7   | -        | -                 | 44,431.6                   | 40,616  |
| 2010             | 240,418.2       | 158,740.2 | -                  | 38,949.0            | 407.5           | 119,383.7            | 1,026.1 | -           | 1,026.1   | -        | -                 | 44,448.3                   | 36,203  |
| 2011             | 240,564.4       | 162,659.9 | -                  | 30,621.9            | 804.6           | 131,233.3            | 995.1   | -           | 995.1     | -        | -                 | 44,109.5                   | 32,799  |
| 2012             | 259,487.1       | 174,968.2 | -                  | 22,541.5            | 374.4           | 152,052.3            | 994.4   | -           | 994.4     | -        | -                 | 43,305.4                   | 40,219  |
| 013              | 234,686.8       | 160,196.1 | 14,868.6           | 23,822.7            | 1,352.3         | 120,152.6            | 3,483.3 | -           | 3,483.3   | -        | -                 | 42,050.6                   | 28,956  |
| 014              |                 |           |                    |                     |                 |                      |         |             |           |          |                   |                            |         |
| Mar              | 222,120.7       | 146,402.8 | 16,032.7           | 12,172.6            | 198.7           | 117,998.8            | 2,985.6 | _           | 2,985.6   | -        | -                 | 42,050.6                   | 30,681  |
| Jun              | 210,577.6       | 137,708.5 | 16,268.1           | 14,060.9            | 197.1           | 107,182.4            | 1,393.4 | -           | 1,393.4   | -        | _                 | 42,050.6                   | 29,425  |
| Sep              | 203,204.3       | 130,167.1 | 21,238.5           | 12,491.6            | 188.9           | 96,248.0             | 1,590.4 | -           | 1,590.4   | -        | _                 | 42,050.6                   | 29,396  |
| Dec              | 207,977.1       | 137,486.9 | 25,012.2           | 15,085.5            | 505.4           | 96,883.9             | 1,598.3 | -           | 1,598.3   | -        | -                 | 42,081.5                   | 26,810  |
|                  |                 |           |                    |                     |                 |                      |         |             |           |          |                   |                            |         |
| 015              |                 |           |                    |                     |                 |                      |         |             |           |          |                   |                            |         |
| Jan              | 206,464.2       | 136,102.9 | 15,654.8           | 26,140.7            | 1,721.4         | 92,585.9             | 1,598.3 | -           | 1,598.3   | -        | -                 | 42,081.5                   | 26,681  |
| Feb              | 202,660.6       | 131,994.4 | 14,930.0           | 20,764.6            | 1,124.7         | 95,175.1             | 1,597.2 | -           | 1,597.2   | -        | -                 | 42,081.5                   | 26,987  |
| Mar              | 198,591.0       | 127,270.1 | 15,097.9           | 18,391.8            | 532.0           | 93,248.3             | 1,596.9 | -           | 1,596.9   | -        | -                 | 42,081.5                   | 27,642  |
| Apr              | 196,816.5       | 126,899.7 | 14,921.3           | 18,679.5            | 531.5           | 92,767.4             | 1,596.9 | -           | 1,596.9   | -        | -                 | 42,081.5                   | 26,238  |
| May              | 194,159.4       | 128,408.2 | 14,994.9           | 20,491.1            | 479.4           | 92,442.9             | 1,191.5 | -           | 1,191.5   | -        | -                 | 42,081.5                   | 22,47   |
| Jun              | 195,433.3       | 129,442.9 | 15,528.8           | 20,153.9            | 479.4           | 93,280.8             | 993.4   | -           | 993.4     | -        | -                 | 42,081.5                   | 22,91   |
| Jul              | 195,376.8       | 128,622.3 | 14,497.0           | 21,279.5            | 1,321.6         | 91,524.1             | 993.4   | -           | 993.4     | -        | -                 | 42,081.5                   | 23,67   |
| Aug              | 195,690.9       | 129,401.3 | 15,107.0           | 22,069.9            | 1,049.3         | 91,175.0             | 993.4   | -           | 993.4     | -        | -                 | 42,081.5                   | 23,214  |
| Sep              | 190,978.6       | 126,188.9 | 15,066.8           | 17,614.6            | 511.4           | 92,996.1             | 993.3   | -           | 993.3     | -        | -                 | 42,081.5                   | 21,71   |
| Oct              | 189,432.8       | 124,826.0 | 15,168.7           | 15,892.6            | 511.4           | 93,253.4             | 993.3   | -           | 993.3     | -        | -                 | 42,081.5                   | 21,53   |
| Nov              | 185,914.7       | 121,567.9 | 14,169.5           | 13,790.4            | 508.3           | 93,099.7             | 993.3   | -           | 993.3     | -        | -                 | 42,081.5                   | 21,27   |
| Dec              | 188,778.9       | 123,599.3 | 14,258.1           | 15,257.4            | 508.3           | 93,575.6             | 995.1   | -           | 995.1     | -        | -                 | 42,185.9                   | 21,998  |
| 016              |                 |           |                    |                     |                 |                      |         |             |           |          |                   |                            |         |
| Jan              | 194,068.3       | 129,069.1 | 14,937.9           | 18,968.5            | 1,089.2         | 94,073.5             | 995.1   |             | 995.1     |          |                   | 42,185.9                   | 21,818  |
| Feb              | 223,983.7       | 132,674.3 | 14,781.4           | 25,960.5            | 816.8           | 91,115.6             | 995.1   | _           | 995.1     |          | _                 | 42,185.9                   | 48,128  |
| Mar              | 219,173.2       | 127,827.0 | 14,774.8           | 24,614.7            | 548.2           | 87,889.3             | 993.4   |             | 993.4     |          |                   | 42,185.9                   | 48,166  |
| Apr              | 215,748.1       | 124,908.6 | 15,264.7           | 18,971.6            | 547.3           | 90,125.0             | 993.4   | _           | 993.4     |          | _                 | 42,185.9                   | 47,660  |
|                  | 218,177.3       | 126,387.5 | 14,498.2           | 19,435.9            | 548.3           | 91,905.1             | 993.4   |             | 993.4     |          |                   | 42,185.9                   | 48,610  |
| May              |                 |           |                    |                     |                 |                      |         | _           |           | -        | -                 |                            |         |
| Jun              | 223,070.8       | 131,021.0 | 12,510.2           | 26,400.1            | 548.3           | 91,562.4             | 993.4   | -           | 993.4     | -        | -                 | 42,185.9                   | 48,870  |
| Jul              | 219,635.0       | 127,481.3 | 9,355.5            | 25,130.1            | 548.3           | 92,447.4             | 993.4   | -           | 993.4     | -        | -                 | 42,185.9                   | 48,974  |
| Aug              | 218,818.1       | 127,022.7 | 8,414.5            | 24,294.4            | 545.2           | 93,768.7             | 993.4   | -           | 993.4     | -        | -                 | 42,185.9                   | 48,616  |
| Sep              | 217,524.6       | 126,050.7 | 8,500.6            | 27,007.1            | 274.4           | 90,268.6             | 993.5   | -           | 993.5     | -        | -                 | 42,185.9                   | 48,294  |
| Oct              | 224,954.2       | 129,203.8 | 9,209.3            | 32,482.4            | 274.4           | 87,237.7             | 1,193.5 | -           | 1,193.5   | -        | -                 | 42,185.9                   | 52,37   |
| Nov              | 224,042.5       | 128,262.3 | 7,601.1            | 25,801.7            | 269.9           | 94,589.6             | 1,193.5 | -           | 1,193.5   | -        | -                 | 42,185.9                   | 52,40   |
| Dec              | 220,084.7       | 123,233.3 | 7,420.0            | 24,430.4            | 269.9           | 91,113.1             | 995.1   | -           | 995.1     | -        | -                 | 42,207.3                   | 53,649  |
| 017              |                 |           |                    |                     |                 |                      |         |             |           |          |                   |                            |         |
| Jan<br>Jan       | 216,646.3       | 119,519.1 | 6,683.9            | 21,618.5            | 269.9           | 90,946.8             | 995.1   | _           | 995.1     |          | _ [               | 42,207.3                   | 53,924  |
| Feb              | 218,125.6       | 121,907.6 | 5,687.4            | 24,542.6            | 254.3           | 91,423.3             | 993.8   | _           | 993.8     | _        |                   | 42,207.3                   | 53,01   |
| Mar              | 225,426.6       | 123,051.0 | 5,641.0            | 25,872.7            | 254.3           | 91,423.3             | 993.5   | _           | 993.5     | -        |                   | 42,207.3                   | 59,17   |
| Apr              | 223,426.6       | 123,031.0 | 5,226.7            | 25,729.4            | 253.5           | 90,498.5             | 993.5   | _           | 993.5     | -        |                   | 42,207.3                   | 59,689  |
| May              | 223,873.8       | 121,708.2 | 5,226.7            | 25,729.4            | 253.5           | 90,498.5             | 993.5   | _           | 993.5     | -        | -                 | 42,207.3                   | 58,60   |
| Jun              | 223,873.8       | 119,337.3 | 5,219.5<br>4,877.9 | 21,324.2            | 222.7           | 92,441.6             | 993.5   | _           | 993.5     | -        |                   | 42,207.3<br>42,207.3       | 59,28   |
| Juli             | 221,022.9       | 110,001.0 | ۳,011.5            | 21,024.2            | 444.1           | 32,312.0             | 990.0   |             | 990.0     |          |                   | 72,207.3                   | JJ,20   |