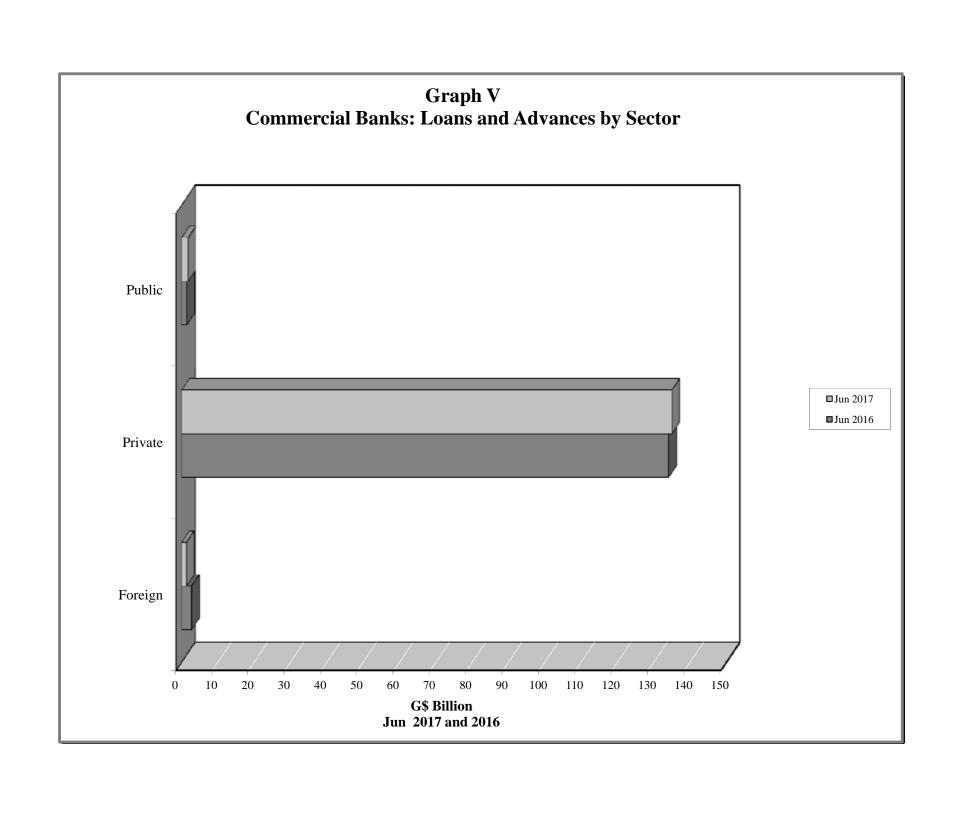

## STATISTICAL ABSTRACT

| TABLE           | S CONTENTS                                                                     |
|-----------------|--------------------------------------------------------------------------------|
|                 | 1. MONETARY AUTHORITY                                                          |
| 1.1             | Bank of Guyana: Assets                                                         |
| 1.2             | Bank of Guyana: Liabilities                                                    |
| 1.3             | Bank of Guyana: Currency Notes Issue                                           |
| 1.4             | Bank of Guyana: Coins Issue                                                    |
|                 | 2. COMMERCIAL BANKS                                                            |
| 2.1(a)          | Commercial Banks: Assets                                                       |
| 2.1(b)          | Commercial Banks: Liabilities, Capital and Reserves                            |
| 2.2             | Commercial Banks: Total Deposits                                               |
| 2.3             | Commercial Banks: Demand Deposits                                              |
| 2.4             | Commercial Banks: Time Deposits                                                |
| 2.5             | Commercial Banks: Savings Deposits                                             |
| 2.6             | Commercial Banks: Time Deposits by Maturity                                    |
| 2.7             | Commercial Banks: Debits and Credits on Savings Accounts                       |
| 2.8             | Commercial Banks: Debits on Chequing Accounts                                  |
| 2.9             | Commercial Banks: Clearing Balances                                            |
| ` '             | Commercial Banks: Total Loans and Advances                                     |
| 2.10(b)         | Commercial Banks: Total Loans and Advances                                     |
| 2.11            | Commercial Banks: Demand Loans and Advances                                    |
| 2.12            | Commercial Banks: Term Loans and Advances                                      |
|                 | Commercial Banks: Loans and Advances to Residents by Sector                    |
|                 | Commercial Banks: Loans and Advances to Residents by Sector                    |
|                 | Commercial Banks: Loans and Advances to Residents by Sector                    |
|                 | Commercial Banks: Loans and Advances to Residents by Sector                    |
|                 | Commercial Banks: Loans and Advances to Residents by Sector                    |
| 2.13(f)         |                                                                                |
|                 | Commercial Banks: Loans and Advances to Residents by Sector                    |
| 2.13(h)<br>2.14 | Commercial Banks: Loans and Advances to Residents by Sector                    |
| 2.14            | Commercial Banks: Liquid Assets Commercial Banks: Minimum Reserve Requirements |
|                 | Foreign Exchange Intervention                                                  |
|                 | Interbank Trade                                                                |
| 2.17            | Commercial Banks Holdings of Treasury Bills                                    |
| 2.17            | 3. BANKING SYSTEM                                                              |
| 2 1             |                                                                                |
| 3.1<br>3.2      | Monetary Survey International Reserves and Foreign Assets                      |
|                 | 4. MONEY, CAPITAL MARKET RATES<br>AND OFFICIAL EXCHANGE RATES                  |
| 4.1             | Guyana: Selected Interest Rates                                                |
| 4.2             | Commercial Banks: Selected Interest Rates                                      |
| 4.3             | Comparative Treasury Bill Rates and Bank Rates                                 |
| 4.4             | Changes in Bank of Guyana Transaction Exchange Rate (G\$\US\$)                 |
| 4.5             | Exchange Rate (G\$\US\$)                                                       |
| 4.6             | Monthly Average Market Exchange Rates                                          |