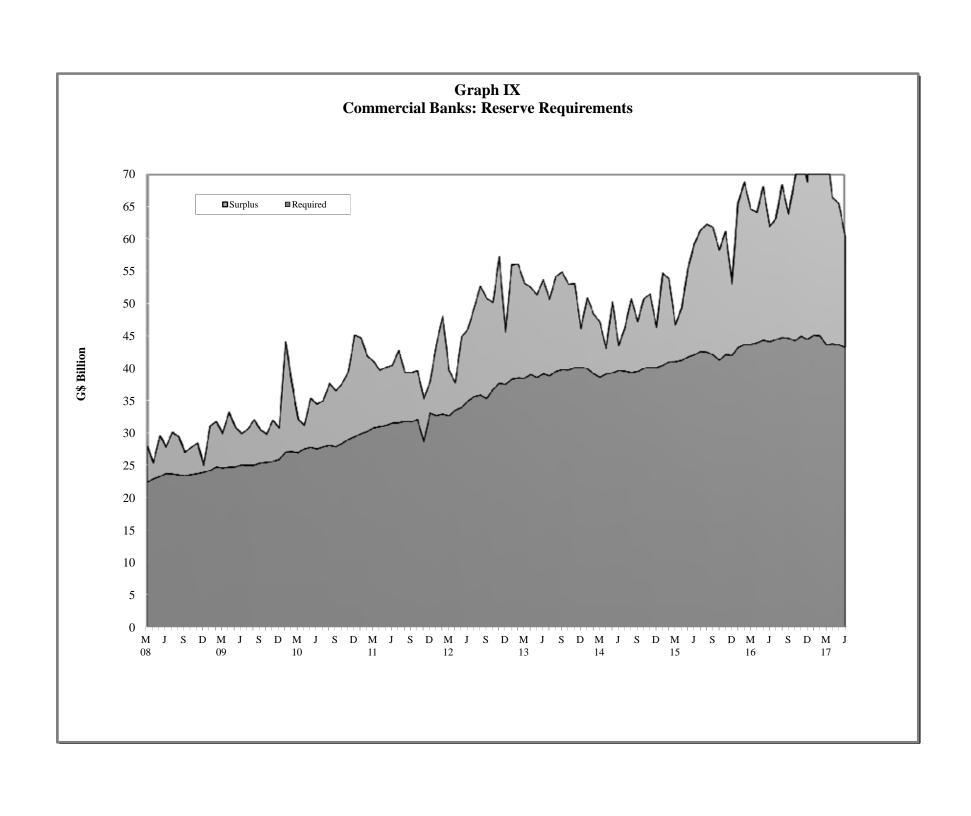

vity (June 2017) |
| VIII | - | Commercial Banks: Liquid Assets (March 2008 – June 2017)                    |
| IX   | - | Commercial Banks: Reserve Requirements (March 2008 – June 2017)             |
| X    | - | Banking System: Net Domestic Credit (March 2008 – June 2017)                |
| XI   | - | Banking System: Money and Quasi Money (March 2008 – June 2017)              |
| XII  | - | Bank Rate and Treasury Bill Rate (March 2008 – June 2017)                   |
| XIII | - | Commercial Banks: Prime and Average Lending Rates (March 2008 – June 2017)  |
| XIV  | - | Commercial Banks: Time and Savings Deposit Rates (March 2008 – June 2017)   |
| XV   | _ | Market Exchange Rates (March 2008 – June 2017)                              |

GENERAL NOTES

NOTES TO THE TABLES

























Graph XIII
Commercial Banks: Prime and Average\* Lending Rate







# I. GENERAL NOTES

# **Symbols Used**

- ... Indicates that data are not available;
- Indicates that the figure is zero or less than half the final digit shown or that the item does not exist;
- Used between two period (e.g. 2010-11 or July-September) to indicate the years or months covered including the beginning and the ending year or month as the case may be;
- / Used between years (e.g. 2010/11) to indicate a crop year or fiscal year.
- Means incomplete data due probably to under-reporting or partial response by respondents.
- \* Means preliminary figures.
- \*\* Means revised figures.

In some cases, the individual items do not always sum up to the totals due to rounding.

# Acknowledgement

The Bank of Guya