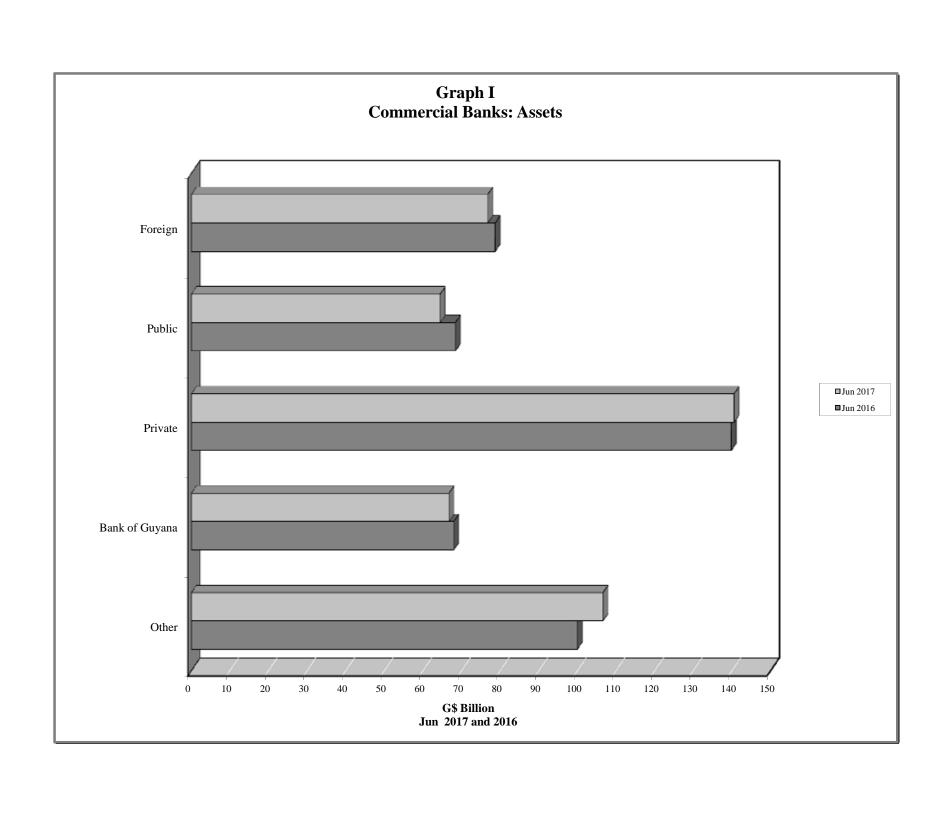

#### **BANK OF GUYANA: ASSETS**

(G\$ MILLION)

|                  | 1               |           | E.                 | oreign Asset        | ·e              | 1                    | Cla     | ims on Cent | ral Gover | ment     |                   | Other                      | Table 1 |
|------------------|-----------------|-----------|--------------------|---------------------|-----------------|----------------------|---------|-------------|-----------|----------|-------------------|----------------------------|---------|
| End of<br>Period | Total<br>Assets | Total     | Gold               | Foreign<br>Balances | SDR<br>Holdings | Market<br>Securities | Total   | Securities  | T/Bills   | Advances | Advances to Banks | Non-Interest<br>Debentures | Other   |
|                  |                 |           | Į.                 | Dalariocs           | Holdings        | occurries            |         | l l         |           |          |                   | Dependences                |         |
| 2007             | 130,792.1       | 63,594.8  | -                  | 14,314.9            | 93.3            | 49,186.6             | 1,024.8 | -           | 1,024.8   | -        | -                 | 44,688.3                   | 21,484  |
| 8008             | 157,013.9       | 73,252.8  | -                  | 38,664.7            | 5.4             | 34,582.7             | 1,174.3 | -           | 1,174.3   | -        | -                 | 45,537.8                   | 37,049  |
| 2009             | 214,867.0       | 127,508.6 | -                  | 18,199.0            | 760.0           | 108,549.7            | 2,310.7 | -           | 2,310.7   | -        | -                 | 44,431.6                   | 40,616  |
| 2010             | 240,418.2       | 158,740.2 | -                  | 38,949.0            | 407.5           | 119,383.7            | 1,026.1 | -           | 1,026.1   | -        | -                 | 44,448.3                   | 36,203  |
| 2011             | 240,564.4       | 162,659.9 | -                  | 30,621.9            | 804.6           | 131,233.3            | 995.1   | -           | 995.1     | -        | -                 | 44,109.5                   | 32,799  |
| 2012             | 259,487.1       | 174,968.2 | -                  | 22,541.5            | 374.4           | 152,052.3            | 994.4   | -           | 994.4     | -        | -                 | 43,305.4                   | 40,219  |
| 013              | 234,686.8       | 160,196.1 | 14,868.6           | 23,822.7            | 1,352.3         | 120,152.6            | 3,483.3 | -           | 3,483.3   | -        | -                 | 42,050.6                   | 28,956  |
| 014              |                 |           |                    |                     |                 |                      |         |             |           |          |                   |                            |         |
| Mar              | 222,120.7       | 146,402.8 | 16,032.7           | 12,172.6            | 198.7           | 117,998.8            | 2,985.6 | _           | 2,985.6   | -        | -                 | 42,050.6                   | 30,681  |
| Jun              | 210,577.6       | 137,708.5 | 16,268.1           | 14,060.9            | 197.1           | 107,182.4            | 1,393.4 | -           | 1,393.4   | -        | _                 | 42,050.6                   | 29,425  |
| Sep              | 203,204.3       | 130,167.1 | 21,238.5           | 12,491.6            | 188.9           | 96,248.0             | 1,590.4 | -           | 1,590.4   | -        | _                 | 42,050.6                   | 29,396  |
| Dec              | 207,977.1       | 137,486.9 | 25,012.2           | 15,085.5            | 505.4           | 96,883.9             | 1,598.3 | -           | 1,598.3   | -        | -                 | 42,081.5                   | 26,810  |
|                  |                 |           |                    |                     |                 |                      |         |             |           |          |                   |                            |         |
| 015              |                 |           |                    |                     |                 |                      |         |             |           |          |                   |                            |         |
| Jan              | 206,464.2       | 136,102.9 | 15,654.8           | 26,140.7            | 1,721.4         | 92,585.9             | 1,598.3 | -           | 1,598.3   | -        | -                 | 42,081.5                   | 26,681  |
| Feb              | 202,660.6       | 131,994.4 | 14,930.0           | 20,764.6            | 1,124.7         | 95,175.1             | 1,597.2 | -           | 1,597.2   | -        | -                 | 42,081.5                   | 26,987  |
| Mar              | 198,591.0       | 127,270.1 | 15,097.9           | 18,391.8            | 532.0           | 93,248.3             | 1,596.9 | -           | 1,596.9   | -        | -                 | 42,081.5                   | 27,642  |
| Apr              | 196,816.5       | 126,899.7 | 14,921.3           | 18,679.5            | 531.5           | 92,767.4             | 1,596.9 | -           | 1,596.9   | -        | -                 | 42,081.5                   | 26,238  |
| May              | 194,159.4       | 128,408.2 | 14,994.9           | 20,491.1            | 479.4           | 92,442.9             | 1,191.5 | -           | 1,191.5   | -        | -                 | 42,081.5                   | 22,47   |
| Jun              | 195,433.3       | 129,442.9 | 15,528.8           | 20,153.9            | 479.4           | 93,280.8             | 993.4   | -           | 993.4     | -        | -                 | 42,081.5                   | 22,91   |
| Jul              | 195,376.8       | 128,622.3 | 14,497.0           | 21,279.5            | 1,321.6         | 91,524.1             | 993.4   | -           | 993.4     | -        | -                 | 42,081.5                   | 23,67   |
| Aug              | 195,690.9       | 129,401.3 | 15,107.0           | 22,069.9            | 1,049.3         | 91,175.0             | 993.4   | -           | 993.4     | -        | -                 | 42,081.5                   | 23,214  |
| Sep              | 190,978.6       | 126,188.9 | 15,066.8           | 17,614.6            | 511.4           | 92,996.1             | 993.3   | -           | 993.3     | -        | -                 | 42,081.5                   | 21,71   |
| Oct              | 189,432.8       | 124,826.0 | 15,168.7           | 15,892.6            | 511.4           | 93,253.4             | 993.3   | -           | 993.3     | -        | -                 | 42,081.5                   | 21,53   |
| Nov              | 185,914.7       | 121,567.9 | 14,169.5           | 13,790.4            | 508.3           | 93,099.7             | 993.3   | -           | 993.3     | -        | -                 | 42,081.5                   | 21,27   |
| Dec              | 188,778.9       | 123,599.3 | 14,258.1           | 15,257.4            | 508.3           | 93,575.6             | 995.1   | -           | 995.1     | -        | -                 | 42,185.9                   | 21,998  |
| 016              |                 |           |                    |                     |                 |                      |         |             |           |          |                   |                            |         |
| Jan              | 194,068.3       | 129,069.1 | 14,937.9           | 18,968.5            | 1,089.2         | 94,073.5             | 995.1   |             | 995.1     |          |                   | 42,185.9                   | 21,818  |
| Feb              | 223,983.7       | 132,674.3 | 14,781.4           | 25,960.5            | 816.8           | 91,115.6             | 995.1   | _           | 995.1     |          | _                 | 42,185.9                   | 48,128  |
| Mar              | 219,173.2       | 127,827.0 | 14,774.8           | 24,614.7            | 548.2           | 87,889.3             | 993.4   |             | 993.4     |          |                   | 42,185.9                   | 48,166  |
| Apr              | 215,748.1       | 124,908.6 | 15,264.7           | 18,971.6            | 547.3           | 90,125.0             | 993.4   | _           | 993.4     |          | _                 | 42,185.9                   | 47,660  |
|                  | 218,177.3       | 126,387.5 | 14,498.2           | 19,435.9            | 548.3           | 91,905.1             | 993.4   |             | 993.4     |          |                   | 42,185.9                   | 48,610  |
| May              |                 |           |                    |                     |                 |                      |         | _           |           | -        | -                 |                            |         |
| Jun              | 223,070.8       | 131,021.0 | 12,510.2           | 26,400.1            | 548.3           | 91,562.4             | 993.4   | -           | 993.4     | -        | -                 | 42,185.9                   | 48,870  |
| Jul              | 219,635.0       | 127,481.3 | 9,355.5            | 25,130.1            | 548.3           | 92,447.4             | 993.4   | -           | 993.4     | -        | -                 | 42,185.9                   | 48,974  |
| Aug              | 218,818.1       | 127,022.7 | 8,414.5            | 24,294.4            | 545.2           | 93,768.7             | 993.4   | -           | 993.4     | -        | -                 | 42,185.9                   | 48,616  |
| Sep              | 217,524.6       | 126,050.7 | 8,500.6            | 27,007.1            | 274.4           | 90,268.6             | 993.5   | -           | 993.5     | -        | -                 | 42,185.9                   | 48,294  |
| Oct              | 224,954.2       | 129,203.8 | 9,209.3            | 32,482.4            | 274.4           | 87,237.7             | 1,193.5 | -           | 1,193.5   | -        | -                 | 42,185.9                   | 52,37   |
| Nov              | 224,042.5       | 128,262.3 | 7,601.1            | 25,801.7            | 269.9           | 94,589.6             | 1,193.5 | -           | 1,193.5   | -        | -                 | 42,185.9                   | 52,40   |
| Dec              | 220,084.7       | 123,233.3 | 7,420.0            | 24,430.4            | 269.9           | 91,113.1             | 995.1   | -           | 995.1     | -        | -                 | 42,207.3                   | 53,649  |
| 017              |                 |           |                    |                     |                 |                      |         |             |           |          |                   |                            |         |
| Jan<br>Jan       | 216,646.3       | 119,519.1 | 6,683.9            | 21,618.5            | 269.9           | 90,946.8             | 995.1   | _           | 995.1     |          | _ [               | 42,207.3                   | 53,924  |
| Feb              | 218,125.6       | 121,907.6 | 5,687.4            | 24,542.6            | 254.3           | 91,423.3             | 993.8   | _           | 993.8     | _        |                   | 42,207.3                   | 53,01   |
| Mar              | 225,426.6       | 123,051.0 | 5,641.0            | 25,872.7            | 254.3           | 91,423.3             | 993.5   | _           | 993.5     | -        |                   | 42,207.3                   | 59,17   |
| Apr              | 223,426.6       | 123,031.0 | 5,226.7            | 25,729.4            | 253.5           | 90,498.5             | 993.5   | _           | 993.5     | -        |                   | 42,207.3                   | 59,689  |
| May              | 223,873.8       | 121,708.2 | 5,226.7            | 25,729.4            | 253.5           | 90,498.5             | 993.5   | _           | 993.5     | -        | -                 | 42,207.3                   | 58,60   |
| Jun              | 223,873.8       | 119,337.3 | 5,219.5<br>4,877.9 | 21,324.2            | 222.7           | 92,441.6             | 993.5   | _           | 993.5     | -        |                   | 42,207.3<br>42,207.3       | 59,28   |
| Juli             | 221,022.9       | 110,001.0 | ۳,011.5            | 21,024.2            | 444.1           | 32,312.0             | 990.0   |             | 990.0     |          |                   | 72,207.3                   | JJ,20   |