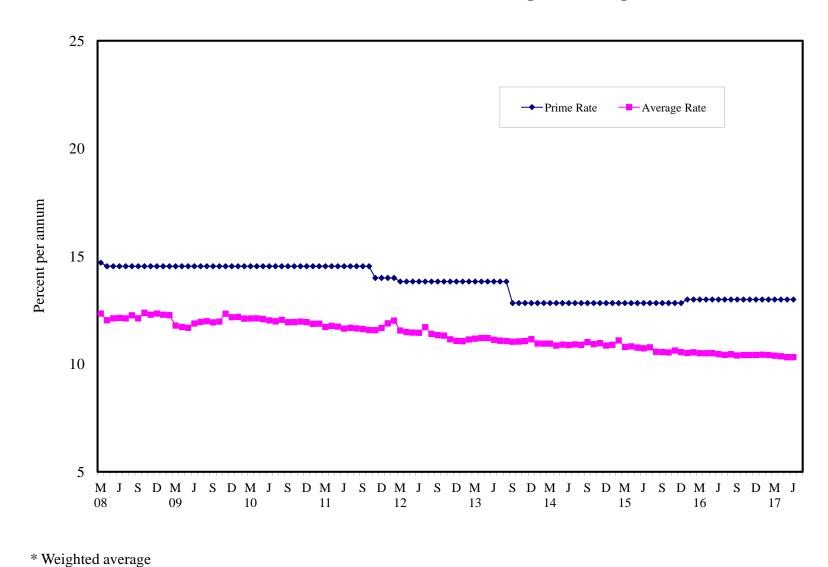

2008 – June 2017)                    |
| IX   | - | Commercial Banks: Reserve Requirements (March 2008 – June 2017)             |
| X    | - | Banking System: Net Domestic Credit (March 2008 – June 2017)                |
| XI   | - | Banking System: Money and Quasi Money (March 2008 – June 2017)              |
| XII  | - | Bank Rate and Treasury Bill Rate (March 2008 – June 2017)                   |
| XIII | - | Commercial Banks: Prime and Average Lending Rates (March 2008 – June 2017)  |
| XIV  | - | Commercial Banks: Time and Savings Deposit Rates (March 2008 – June 2017)   |
| XV   | _ | Market Exchange Rates (March 2008 – June 2017)                              |

GENERAL NOTES

NOTES TO THE TABLES

























Graph XIII
Commercial Banks: Prime and Average\* Lending Rate







# I. GENERAL NOTES

# **Symbols Used**

- ... Indicates that data are not available;
- Indicates that the figure is zero or less than half the final digit shown or that the item does not exist;
- Used between two period (e.g. 2010-11 or July-September) to indicate the years or months covered including the beginning and the ending year or month as the case may be;
- / Used between years (e.g. 2010/11) to indicate a crop year or fiscal year.
- Means incomplete data due probably to under-reporting or partial response by respondents.
- \* Means preliminary figures.
- \*\* Means revised figures.

In some cases, the individual items do not always sum up to the totals due to rounding.

# Acknowledgement

The Bank of Guyana wishes to express its appreciation for the assistance received from