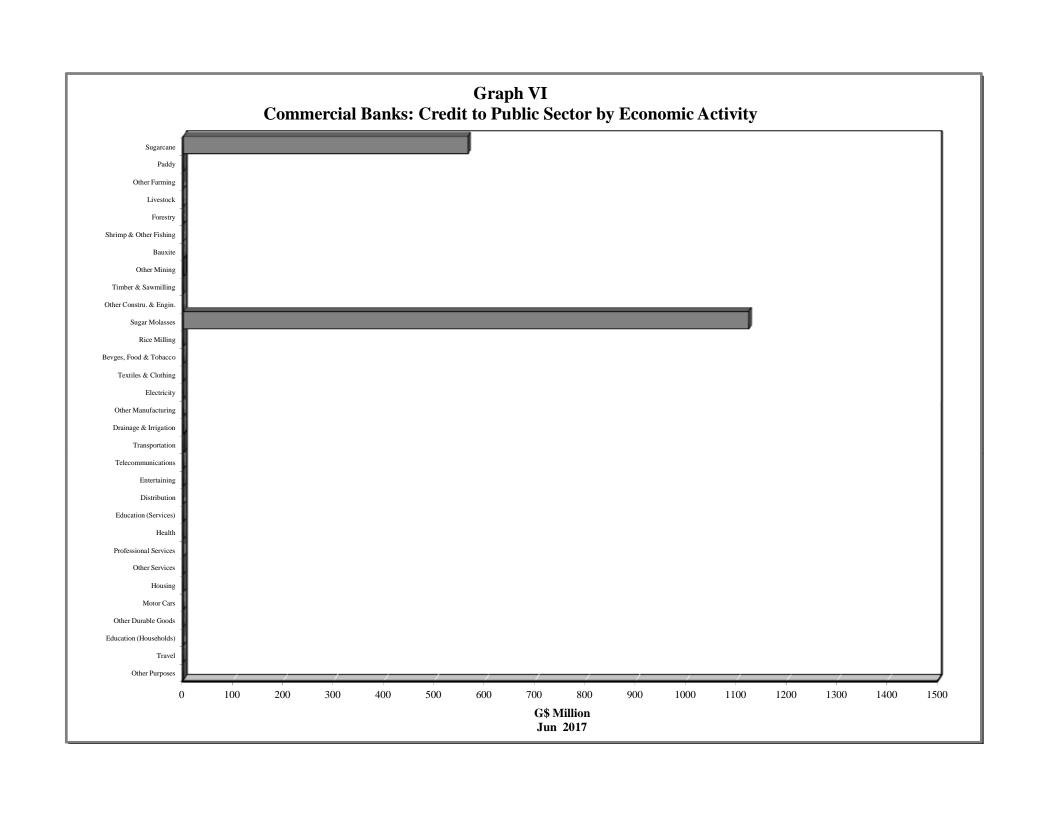

## STATISTICAL ABSTRACT

| TABLE           | S CONTENTS                                                                     |
|-----------------|--------------------------------------------------------------------------------|
|                 | 1. MONETARY AUTHORITY                                                          |
| 1.1             | Bank of Guyana: Assets                                                         |
| 1.2             | Bank of Guyana: Liabilities                                                    |
| 1.3             | Bank of Guyana: Currency Notes Issue                                           |
| 1.4             | Bank of Guyana: Coins Issue                                                    |
|                 | 2. COMMERCIAL BANKS                                                            |
| 2.1(a)          | Commercial Banks: Assets                                                       |
| 2.1(b)          | Commercial Banks: Liabilities, Capital and Reserves                            |
| 2.2             | Commercial Banks: Total Deposits                                               |
| 2.3             | Commercial Banks: Demand Deposits                                              |
| 2.4             | Commercial Banks: Time Deposits                                                |
| 2.5             | Commercial Banks: Savings Deposits                                             |
| 2.6             | Commercial Banks: Time Deposits by Maturity                                    |
| 2.7             | Commercial Banks: Debits and Credits on Savings Accounts                       |
| 2.8             | Commercial Banks: Debits on Chequing Accounts                                  |
| 2.9             | Commercial Banks: Clearing Balances                                            |
| ` '             | Commercial Banks: Total Loans and Advances                                     |
| 2.10(b)         | Commercial Banks: Total Loans and Advances                                     |
| 2.11            | Commercial Banks: Demand Loans and Advances                                    |
| 2.12            | Commercial Banks: Term Loans and Advances                                      |
|                 | Commercial Banks: Loans and Advances to Residents by Sector                    |
|                 | Commercial Banks: Loans and Advances to Residents by Sector                    |
|                 | Commercial Banks: Loans and Advances to Residents by Sector                    |
|                 | Commercial Banks: Loans and Advances to Residents by Sector                    |
|                 | Commercial Banks: Loans and Advances to Residents by Sector                    |
| 2.13(f)         |                                                                                |
|                 | Commercial Banks: Loans and Advances to Residents by Sector                    |
| 2.13(h)<br>2.14 | Commercial Banks: Loans and Advances to Residents by Sector                    |
| 2.14            | Commercial Banks: Liquid Assets Commercial Banks: Minimum Reserve Requirements |
|                 | Foreign Exchange Intervention                                                  |
|                 | Interbank Trade                                                                |
| 2.17            | Commercial Banks Holdings of Treasury Bills                                    |
| 2.17            | 3. BANKING SYSTEM                                                              |
| 2 1             |                                                                                |
| 3.1<br>3.2      | Monetary Survey International Reserves and Foreign Assets                      |
|                 | 4. MONEY, CAPITAL MARKET RATES<br>AND OFFICIAL EXCHANGE RATES                  |
| 4.1             | Guyana: Selected Interest Rates                                                |
| 4.2             | Commercial Banks: Selected Interest Rates                                      |
| 4.3             | Comparative Treasury Bill Rates and Bank Rates                                 |
| 4.4             | Changes in Bank of Guyana Transaction Exchange Rate (G\$\US\$)                 |
| 4.5             | Exchange Rate (G\$\US\$)                                                       |
| 4.6             | Monthly Average Market Exchange Rates                                          |