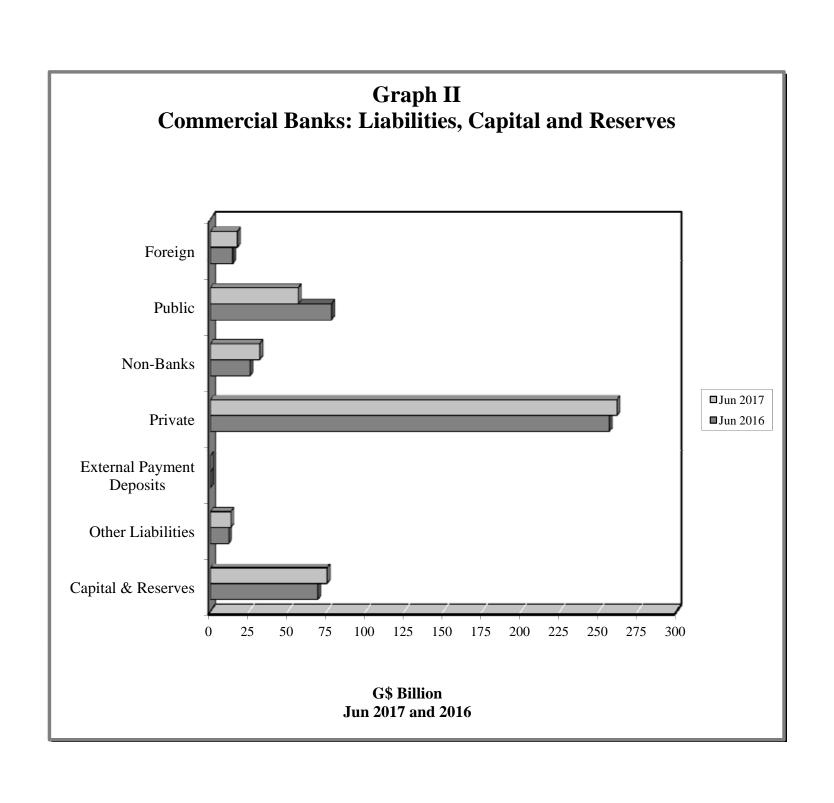

#### **BANK OF GUYANA: ASSETS**

(G\$ MILLION)

|                  | 1               |           | E.                 | oreign Asset        | ·e              | 1                    | Cla     | ims on Cent | ral Gover | ment     |                   | Other                      | Table 1 |
|------------------|-----------------|-----------|--------------------|---------------------|-----------------|----------------------|---------|-------------|-----------|----------|-------------------|----------------------------|---------|
| End of<br>Period | Total<br>Assets | Total     | Gold               | Foreign<br>Balances | SDR<br>Holdings | Market<br>Securities | Total   | Securities  | T/Bills   | Advances | Advances to Banks | Non-Interest<br>Debentures | Other   |
|                  |                 |           | Į.                 | Dalariocs           | Holdings        | occurries            |         | l l         |           |          |                   | Dependences                |         |
| 2007             | 130,792.1       | 63,594.8  | -                  | 14,314.9            | 93.3            | 49,186.6             | 1,024.8 | -           | 1,024.8   | -        | -                 | 44,688.3                   | 21,484  |
| 8008             | 157,013.9       | 73,252.8  | -                  | 38,664.7            | 5.4             | 34,582.7             | 1,174.3 | -           | 1,174.3   | -        | -                 | 45,537.8                   | 37,049  |
| 2009             | 214,867.0       | 127,508.6 | -                  | 18,199.0            | 760.0           | 108,549.7            | 2,310.7 | -           | 2,310.7   | -        | -                 | 44,431.6                   | 40,616  |
| 2010             | 240,418.2       | 158,740.2 | -                  | 38,949.0            | 407.5           | 119,383.7            | 1,026.1 | -           | 1,026.1   | -        | -                 | 44,448.3                   | 36,203  |
| 2011             | 240,564.4       | 162,659.9 | -                  | 30,621.9            | 804.6           | 131,233.3            | 995.1   | -           | 995.1     | -        | -                 | 44,109.5                   | 32,799  |
| 2012             | 259,487.1       | 174,968.2 | -                  | 22,541.5            | 374.4           | 152,052.3            | 994.4   | -           | 994.4     | -        | -                 | 43,305.4                   | 40,219  |
| 013              | 234,686.8       | 160,196.1 | 14,868.6           | 23,822.7            | 1,352.3         | 120,152.6            | 3,483.3 | -           | 3,483.3   | -        | -                 | 42,050.6                   | 28,956  |
| 014              |                 |           |                    |                     |                 |                      |         |             |           |          |                   |                            |         |
| Mar              | 222,120.7       | 146,402.8 | 16,032.7           | 12,172.6            | 198.7           | 117,998.8            | 2,985.6 | _           | 2,985.6   | -        | -                 | 42,050.6                   | 30,681  |
| Jun              | 210,577.6       | 137,708.5 | 16,268.1           | 14,060.9            | 197.1           | 107,182.4            | 1,393.4 | -           | 1,393.4   | -        | _                 | 42,050.6                   | 29,425  |
| Sep              | 203,204.3       | 130,167.1 | 21,238.5           | 12,491.6            | 188.9           | 96,248.0             | 1,590.4 | -           | 1,590.4   | -        | _                 | 42,050.6                   | 29,396  |
| Dec              | 207,977.1       | 137,486.9 | 25,012.2           | 15,085.5            | 505.4           | 96,883.9             | 1,598.3 | -           | 1,598.3   | -        | -                 | 42,081.5                   | 26,810  |
|                  |                 |           |                    |                     |                 |                      |         |             |           |          |                   |                            |         |
| 015              |                 |           |                    |                     |                 |                      |         |             |           |          |                   |                            |         |
| Jan              | 206,464.2       | 136,102.9 | 15,654.8           | 26,140.7            | 1,721.4         | 92,585.9             | 1,598.3 | -           | 1,598.3   | -        | -                 | 42,081.5                   | 26,681  |
| Feb              | 202,660.6       | 131,994.4 | 14,930.0           | 20,764.6            | 1,124.7         | 95,175.1             | 1,597.2 | -           | 1,597.2   | -        | -                 | 42,081.5                   | 26,987  |
| Mar              | 198,591.0       | 127,270.1 | 15,097.9           | 18,391.8            | 532.0           | 93,248.3             | 1,596.9 | -           | 1,596.9   | -        | -                 | 42,081.5                   | 27,642  |
| Apr              | 196,816.5       | 126,899.7 | 14,921.3           | 18,679.5            | 531.5           | 92,767.4             | 1,596.9 | -           | 1,596.9   | -        | -                 | 42,081.5                   | 26,238  |
| May              | 194,159.4       | 128,408.2 | 14,994.9           | 20,491.1            | 479.4           | 92,442.9             | 1,191.5 | -           | 1,191.5   | -        | -                 | 42,081.5                   | 22,47   |
| Jun              | 195,433.3       | 129,442.9 | 15,528.8           | 20,153.9            | 479.4           | 93,280.8             | 993.4   | -           | 993.4     | -        | -                 | 42,081.5                   | 22,91   |
| Jul              | 195,376.8       | 128,622.3 | 14,497.0           | 21,279.5            | 1,321.6         | 91,524.1             | 993.4   | -           | 993.4     | -        | -                 | 42,081.5                   | 23,67   |
| Aug              | 195,690.9       | 129,401.3 | 15,107.0           | 22,069.9            | 1,049.3         | 91,175.0             | 993.4   | -           | 993.4     | -        | -                 | 42,081.5                   | 23,214  |
| Sep              | 190,978.6       | 126,188.9 | 15,066.8           | 17,614.6            | 511.4           | 92,996.1             | 993.3   | -           | 993.3     | -        | -                 | 42,081.5                   | 21,71   |
| Oct              | 189,432.8       | 124,826.0 | 15,168.7           | 15,892.6            | 511.4           | 93,253.4             | 993.3   | -           | 993.3     | -        | -                 | 42,081.5                   | 21,53   |
| Nov              | 185,914.7       | 121,567.9 | 14,169.5           | 13,790.4            | 508.3           | 93,099.7             | 993.3   | -           | 993.3     | -        | -                 | 42,081.5                   | 21,27   |
| Dec              | 188,778.9       | 123,599.3 | 14,258.1           | 15,257.4            | 508.3           | 93,575.6             | 995.1   | -           | 995.1     | -        | -                 | 42,185.9                   | 21,998  |
| 016              |                 |           |                    |                     |                 |                      |         |             |           |          |                   |                            |         |
| Jan              | 194,068.3       | 129,069.1 | 14,937.9           | 18,968.5            | 1,089.2         | 94,073.5             | 995.1   |             | 995.1     |          |                   | 42,185.9                   | 21,818  |
| Feb              | 223,983.7       | 132,674.3 | 14,781.4           | 25,960.5            | 816.8           | 91,115.6             | 995.1   | _           | 995.1     |          | _                 | 42,185.9                   | 48,128  |
| Mar              | 219,173.2       | 127,827.0 | 14,774.8           | 24,614.7            | 548.2           | 87,889.3             | 993.4   |             | 993.4     |          |                   | 42,185.9                   | 48,166  |
| Apr              | 215,748.1       | 124,908.6 | 15,264.7           | 18,971.6            | 547.3           | 90,125.0             | 993.4   | _           | 993.4     |          | _                 | 42,185.9                   | 47,660  |
|                  | 218,177.3       | 126,387.5 | 14,498.2           | 19,435.9            | 548.3           | 91,905.1             | 993.4   |             | 993.4     |          |                   | 42,185.9                   | 48,610  |
| May              |                 |           |                    |                     |                 |                      |         | _           |           | -        | -                 |                            |         |
| Jun              | 223,070.8       | 131,021.0 | 12,510.2           | 26,400.1            | 548.3           | 91,562.4             | 993.4   | -           | 993.4     | -        | -                 | 42,185.9                   | 48,870  |
| Jul              | 219,635.0       | 127,481.3 | 9,355.5            | 25,130.1            | 548.3           | 92,447.4             | 993.4   | -           | 993.4     | -        | -                 | 42,185.9                   | 48,974  |
| Aug              | 218,818.1       | 127,022.7 | 8,414.5            | 24,294.4            | 545.2           | 93,768.7             | 993.4   | -           | 993.4     | -        | -                 | 42,185.9                   | 48,616  |
| Sep              | 217,524.6       | 126,050.7 | 8,500.6            | 27,007.1            | 274.4           | 90,268.6             | 993.5   | -           | 993.5     | -        | -                 | 42,185.9                   | 48,294  |
| Oct              | 224,954.2       | 129,203.8 | 9,209.3            | 32,482.4            | 274.4           | 87,237.7             | 1,193.5 | -           | 1,193.5   | -        | -                 | 42,185.9                   | 52,37   |
| Nov              | 224,042.5       | 128,262.3 | 7,601.1            | 25,801.7            | 269.9           | 94,589.6             | 1,193.5 | -           | 1,193.5   | -        | -                 | 42,185.9                   | 52,40   |
| Dec              | 220,084.7       | 123,233.3 | 7,420.0            | 24,430.4            | 269.9           | 91,113.1             | 995.1   | -           | 995.1     | -        | -                 | 42,207.3                   | 53,649  |
| 017              |                 |           |                    |                     |                 |                      |         |             |           |          |                   |                            |         |
| Jan<br>Jan       | 216,646.3       | 119,519.1 | 6,683.9            | 21,618.5            | 269.9           | 90,946.8             | 995.1   | _           | 995.1     |          | _ [               | 42,207.3                   | 53,924  |
| Feb              | 218,125.6       | 121,907.6 | 5,687.4            | 24,542.6            | 254.3           | 91,423.3             | 993.8   | _           | 993.8     | _        |                   | 42,207.3                   | 53,01   |
| Mar              | 225,426.6       | 123,051.0 | 5,641.0            | 25,872.7            | 254.3           | 91,423.3             | 993.5   | _           | 993.5     | -        |                   | 42,207.3                   | 59,17   |
| Apr              | 223,426.6       | 123,031.0 | 5,226.7            | 25,729.4            | 253.5           | 90,498.5             | 993.5   | _           | 993.5     | -        |                   | 42,207.3                   | 59,689  |
| May              | 223,873.8       | 121,708.2 | 5,226.7            | 25,729.4            | 253.5           | 90,498.5             | 993.5   | _           | 993.5     | -        | -                 | 42,207.3                   | 58,60   |
| Jun              | 223,873.8       | 119,337.3 | 5,219.5<br>4,877.9 | 21,324.2            | 222.7           | 92,441.6             | 993.5   | _           | 993.5     | -        |                   | 42,207.3<br>42,207.3       | 59,28   |
| Juli             | 221,022.9       | 110,001.0 | ۳,011.5            | 21,024.2            | 444.1           | 32,312.0             | 990.0   |             | 990.0     |          |                   | 72,207.3                   | JJ,20   |