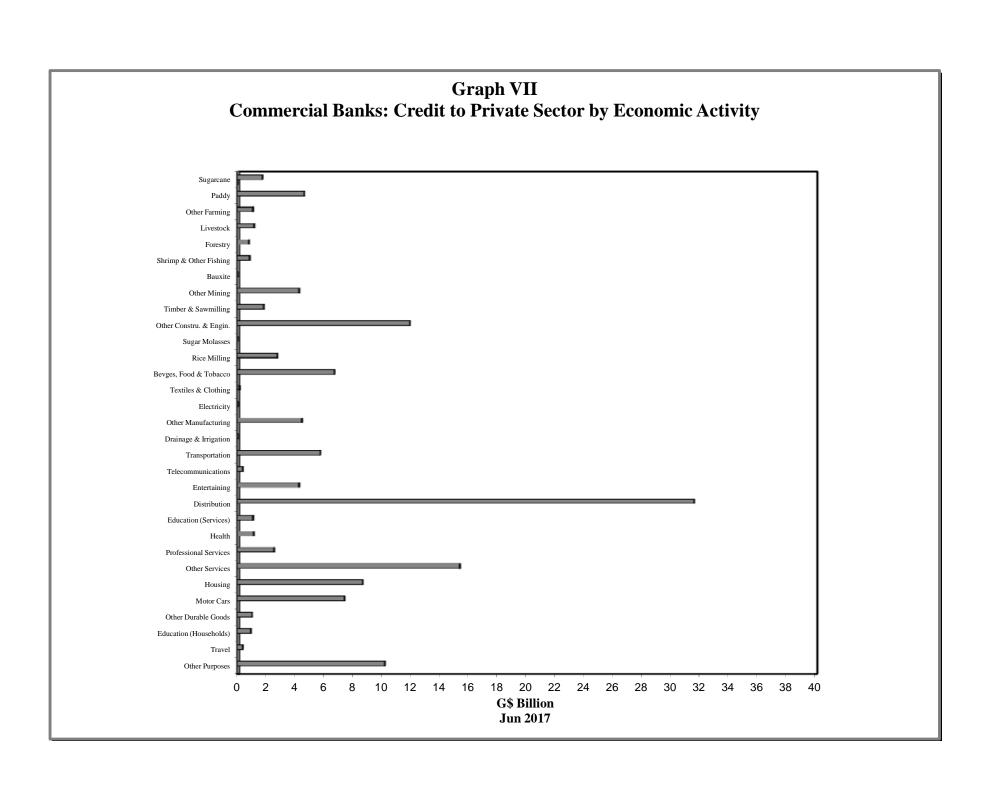

## STATISTICAL ABSTRACT

| TABLE           | S CONTENTS                                                                     |
|-----------------|--------------------------------------------------------------------------------|
|                 | 1. MONETARY AUTHORITY                                                          |
| 1.1             | Bank of Guyana: Assets                                                         |
| 1.2             | Bank of Guyana: Liabilities                                                    |
| 1.3             | Bank of Guyana: Currency Notes Issue                                           |
| 1.4             | Bank of Guyana: Coins Issue                                                    |
|                 | 2. COMMERCIAL BANKS                                                            |
| 2.1(a)          | Commercial Banks: Assets                                                       |
| 2.1(b)          | Commercial Banks: Liabilities, Capital and Reserves                            |
| 2.2             | Commercial Banks: Total Deposits                                               |
| 2.3             | Commercial Banks: Demand Deposits                                              |
| 2.4             | Commercial Banks: Time Deposits                                                |
| 2.5             | Commercial Banks: Savings Deposits                                             |
| 2.6             | Commercial Banks: Time Deposits by Maturity                                    |
| 2.7             | Commercial Banks: Debits and Credits on Savings Accounts                       |
| 2.8             | Commercial Banks: Debits on Chequing Accounts                                  |
| 2.9             | Commercial Banks: Clearing Balances                                            |
| ` '             | Commercial Banks: Total Loans and Advances                                     |
| 2.10(b)         | Commercial Banks: Total Loans and Advances                                     |
| 2.11            | Commercial Banks: Demand Loans and Advances                                    |
| 2.12            | Commercial Banks: Term Loans and Advances                                      |
|                 | Commercial Banks: Loans and Advances to Residents by Sector                    |
|                 | Commercial Banks: Loans and Advances to Residents by Sector                    |
|                 | Commercial Banks: Loans and Advances to Residents by Sector                    |
|                 | Commercial Banks: Loans and Advances to Residents by Sector                    |
|                 | Commercial Banks: Loans and Advances to Residents by Sector                    |
| 2.13(f)         |                                                                                |
|                 | Commercial Banks: Loans and Advances to Residents by Sector                    |
| 2.13(h)<br>2.14 | Commercial Banks: Loans and Advances to Residents by Sector                    |
| 2.14            | Commercial Banks: Liquid Assets Commercial Banks: Minimum Reserve Requirements |
|                 | Foreign Exchange Intervention                                                  |
|                 | Interbank Trade                                                                |
| 2.17            | Commercial Banks Holdings of Treasury Bills                                    |
| 2.17            | 3. BANKING SYSTEM                                                              |
| 2 1             |                                                                                |
| 3.1<br>3.2      | Monetary Survey International Reserves and Foreign Assets                      |
|                 | 4. MONEY, CAPITAL MARKET RATES<br>AND OFFICIAL EXCHANGE RATES                  |
| 4.1             | Guyana: Selected Interest Rates                                                |
| 4.2             | Commercial Banks: Selected Interest Rates                                      |
| 4.3             | Comparative Treasury Bill Rates and Bank Rates                                 |
| 4.4             | Changes in Bank of Guyana Transaction Exchange Rate (G\$\US\$)                 |
| 4.5             | Exchange Rate (G\$\US\$)                                                       |
| 4.6             | Monthly Average Market Exchange Rates                                          |