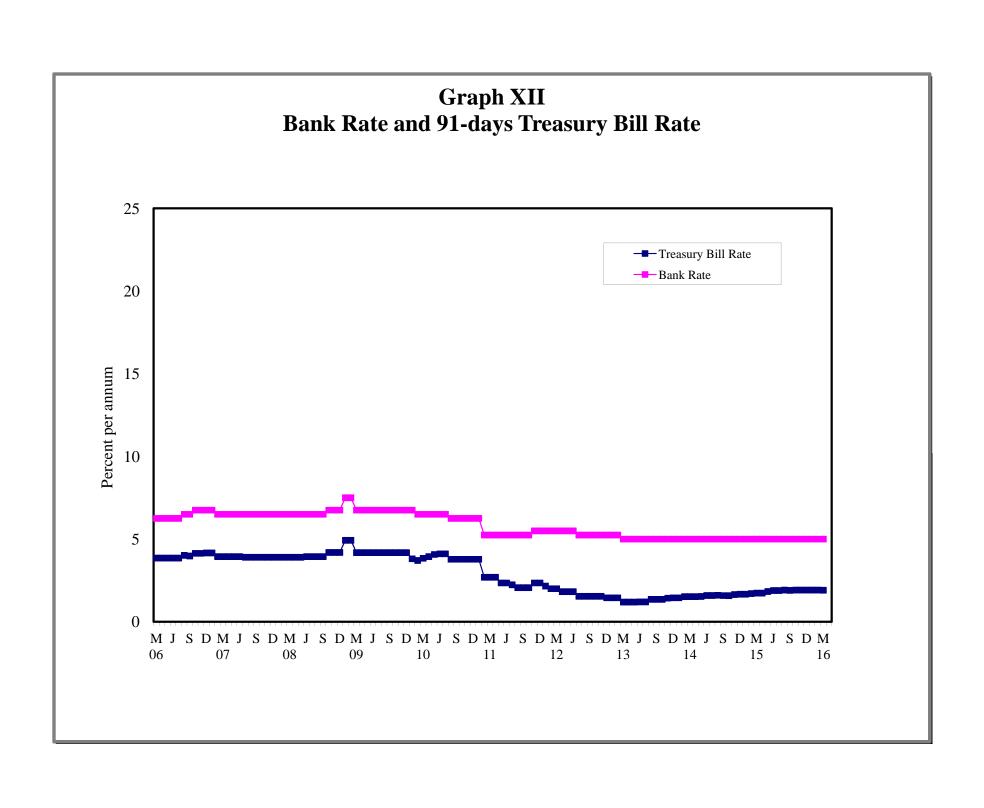

## STATISTICAL ABSTRACT

| TABLE                                                                                                | CS CONTENTS                                                                                                                                                                                                                                                                                                                                                                                                                                                                                                                                                                                                                                                                                                                                                                                                                                                                                                                                                                                                                                                                                                                                                                                                                      |
|------------------------------------------------------------------------------------------------------|----------------------------------------------------------------------------------------------------------------------------------------------------------------------------------------------------------------------------------------------------------------------------------------------------------------------------------------------------------------------------------------------------------------------------------------------------------------------------------------------------------------------------------------------------------------------------------------------------------------------------------------------------------------------------------------------------------------------------------------------------------------------------------------------------------------------------------------------------------------------------------------------------------------------------------------------------------------------------------------------------------------------------------------------------------------------------------------------------------------------------------------------------------------------------------------------------------------------------------|
|                                                                                                      | 1. MONETARY AUTHORITY                                                                                                                                                                                                                                                                                                                                                                                                                                                                                                                                                                                                                                                                                                                                                                                                                                                                                                                                                                                                                                                                                                                                                                                                            |
| 1.1<br>1.2<br>1.3<br>1.4                                                                             | Bank of Guyana: Assets Bank of Guyana: Liabilities Bank of Guyana: Currency Notes Issue Bank of Guyana: Coins Issue                                                                                                                                                                                                                                                                                                                                                                                                                                                                                                                                                                                                                                                                                                                                                                                                                                                                                                                                                                                                                                                                                                              |
|                                                                                                      | 2. COMMERCIAL BANKS                                                                                                                                                                                                                                                                                                                                                                                                                                                                                                                                                                                                                                                                                                                                                                                                                                                                                                                                                                                                                                                                                                                                                                                                              |
| 2.13(b)<br>2.13(c)<br>2.13(d)<br>2.13(e)<br>2.13(f)<br>2.13(g)<br>2.13(h)<br>2.13(i)<br>2.14<br>2.15 | Commercial Banks: Total Loans and Advances Commercial Banks: Demand Loans and Advances Commercial Banks: Term Loans and Advances Commercial Banks: Loans and Advances to Residents by Sector Commercial Banks: Loans and Advances to Residents by Sector Commercial Banks: Loans and Advances to Residents by Sector Commercial Banks: Loans and Advances to Residents by Sector Commercial Banks: Loans and Advances to Residents by Sector Commercial Banks: Loans and Advances to Residents by Sector Commercial Banks: Loans and Advances to Residents by Sector Commercial Banks: Loans and Advances to Residents by Sector Commercial Banks: Loans and Advances to Residents by Sector Commercial Banks: Loans and Advances to Residents by Sector Commercial Banks: Loans and Advances to Residents by Sector Commercial Banks: Loans and Advances to Residents by Sector Commercial Banks: Loans and Residents by Sector |
|                                                                                                      | Foreign Exchange Intervention<br>Interbank Trade                                                                                                                                                                                                                                                                                                                                                                                                                                                                                                                                                                                                                                                                                                                                                                                                                                                                                                                                                                                                                                                                                                                                                                                 |
|                                                                                                      | Commercial Banks Holdings of Treasury Bills                                                                                                                                                                                                                                                                                                                                                                                                                                                                                                                                                                                                                                                                                                                                                                                                                                                                                                                                                                                                                                                                                                                                                                                      |
|                                                                                                      | 3. BANKING SYSTEM                                                                                                                                                                                                                                                                                                                                                                                                                                                                                                                                                                                                                                                                                                                                                                                                                                                                                                                                                                                                                                                                                                                                                                                                                |
| 3.1<br>3.2                                                                                           | Monetary Survey<br>International Reserves and Foreign Assets                                                                                                                                                                                                                                                                                                                                                                                                                                                                                                                                                                                                                                                                                                                                                                                                                                                                                                                                                                                                                                                                                                                                                                     |
|                                                                                                      | 4. MONEY, CAPITAL MARKET RATES<br>AND OFFICIAL EXCHANGE RATES                                                                                                                                                                                                                                                                                                                                                                                                                                                                                                                                                                                                                                                                                                                                                                                                                                                                                                                                                                                                                                                                                                                                                                    |
| 4.1<br>4.2<br>4.3<br>4.4<br>4.5<br>4.6                                                               | Guyana: Selected Interest Rates Commercial Banks: Selected Interest Rates Comparative Treasury Bill Rates and Bank Rates Changes in Bank of Guyana Transaction Exchange Rate (G\$\US\$ Exchange Rate (G\$\US\$) Monthly Average Market Exchange Rates                                                                                                                                                                                                                                                                                                                                                                                                                                                                                                                                                                                                                                                                                                                                                                                                                                                                                                                                                                            |