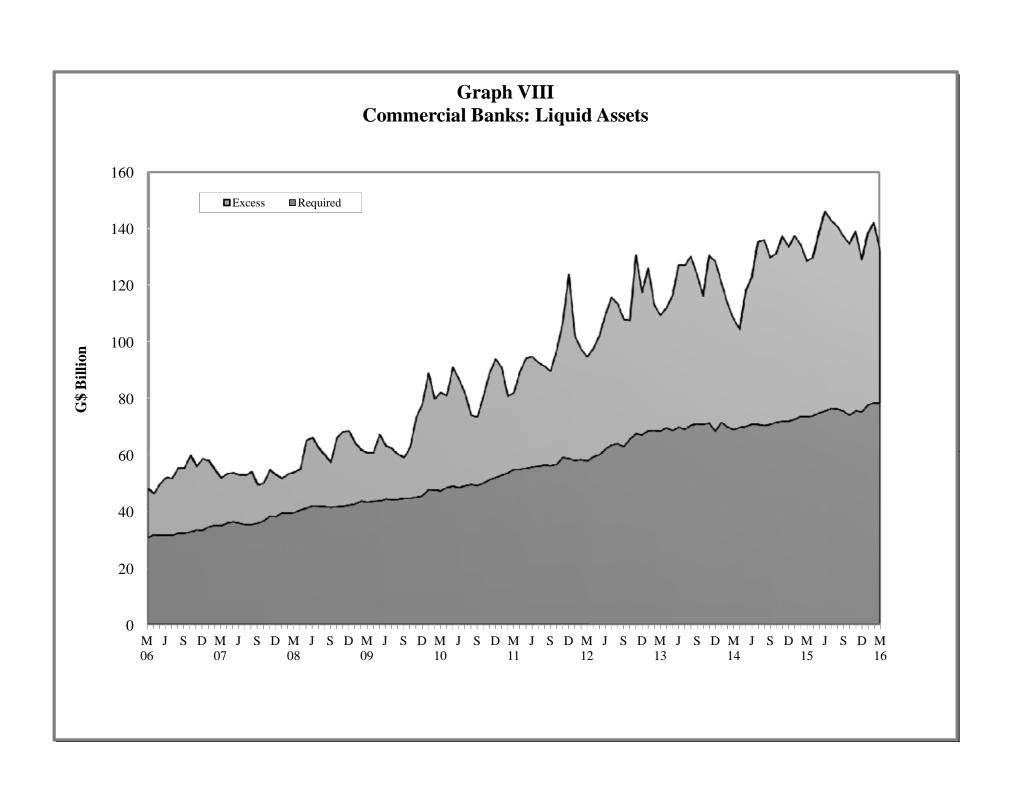

arch 2016) |
| VIII | - | Commercial Banks: Liquid Assets (March 2006 – March 2016)                    |
| IX   | - | Commercial Banks: Reserve Requirements (March 2006 – March 2016)             |
| X    | - | Banking System: Net Domestic Credit (March 2006 – March 2016)                |
| XI   | - | Banking System: Money and Quasi Money (March 2006 - March 2016)              |
| XII  | - | Bank Rate and Treasury Bill Rate (March 2006 – March 2016)                   |
| XIII | - | Commercial Banks: Prime and Average Lending Rates (March 2006 – March 2016)  |
| XIV  | - | Commercial Banks: Time and Savings Deposit Rates (March 2006 – March 2016)   |
| XV   | - | Market Exchange Rates (March 2006 – March 2016)                              |

GENERAL NOTES

NOTES TO THE TABLES

























Graph XIII
Commercial Banks: Prime and Average\* Lending Rate



\* Weighted average





#### I. GENERAL NOTES

#### **Symbols Used**

- ... Indicates that data are not available;
- Indicates that the figure is zero or less than half the final digit shown or that the item does not exist;
- Used between two period (e.g. 2010-11 or July-September) to indicate the years or months covered including the beginning and the ending year or month as the case may be;
- / Used between years (e.g. 2010/11) to indicate a crop year or fiscal year.
- Means incomplete data due probably to under-reporting or partial response by respondents.
- \* Means preliminary figures.
- \*\* Means revised figures.

In some cases, the individual items do not always sum up to the totals due to rounding.

#### A