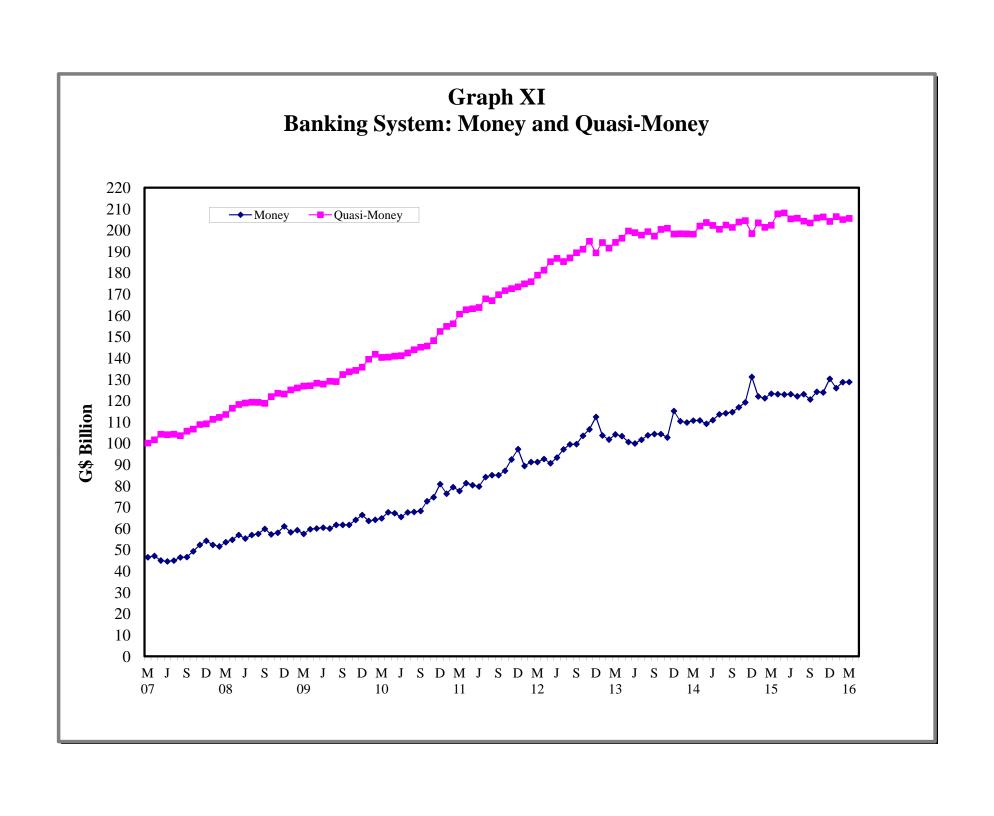

## STATISTICAL ABSTRACT

| TABLE                                                                                                | CS CONTENTS                                                                                                                                                                                                                                                                                                                                                                                                                                                                                                                                                                                                                                                                                                                                                                                                                                                                                                                                                                                                                                                                                                                                                                                                                      |
|------------------------------------------------------------------------------------------------------|----------------------------------------------------------------------------------------------------------------------------------------------------------------------------------------------------------------------------------------------------------------------------------------------------------------------------------------------------------------------------------------------------------------------------------------------------------------------------------------------------------------------------------------------------------------------------------------------------------------------------------------------------------------------------------------------------------------------------------------------------------------------------------------------------------------------------------------------------------------------------------------------------------------------------------------------------------------------------------------------------------------------------------------------------------------------------------------------------------------------------------------------------------------------------------------------------------------------------------|
|                                                                                                      | 1. MONETARY AUTHORITY                                                                                                                                                                                                                                                                                                                                                                                                                                                                                                                                                                                                                                                                                                                                                                                                                                                                                                                                                                                                                                                                                                                                                                                                            |
| 1.1<br>1.2<br>1.3<br>1.4                                                                             | Bank of Guyana: Assets Bank of Guyana: Liabilities Bank of Guyana: Currency Notes Issue Bank of Guyana: Coins Issue                                                                                                                                                                                                                                                                                                                                                                                                                                                                                                                                                                                                                                                                                                                                                                                                                                                                                                                                                                                                                                                                                                              |
|                                                                                                      | 2. COMMERCIAL BANKS                                                                                                                                                                                                                                                                                                                                                                                                                                                                                                                                                                                                                                                                                                                                                                                                                                                                                                                                                                                                                                                                                                                                                                                                              |
| 2.13(b)<br>2.13(c)<br>2.13(d)<br>2.13(e)<br>2.13(f)<br>2.13(g)<br>2.13(h)<br>2.13(i)<br>2.14<br>2.15 | Commercial Banks: Total Loans and Advances Commercial Banks: Demand Loans and Advances Commercial Banks: Term Loans and Advances Commercial Banks: Loans and Advances to Residents by Sector Commercial Banks: Loans and Advances to Residents by Sector Commercial Banks: Loans and Advances to Residents by Sector Commercial Banks: Loans and Advances to Residents by Sector Commercial Banks: Loans and Advances to Residents by Sector Commercial Banks: Loans and Advances to Residents by Sector Commercial Banks: Loans and Advances to Residents by Sector Commercial Banks: Loans and Advances to Residents by Sector Commercial Banks: Loans and Advances to Residents by Sector Commercial Banks: Loans and Advances to Residents by Sector Commercial Banks: Loans and Advances to Residents by Sector Commercial Banks: Loans and Advances to Residents by Sector Commercial Banks: Loans and Residents by Sector |
|                                                                                                      | Foreign Exchange Intervention<br>Interbank Trade                                                                                                                                                                                                                                                                                                                                                                                                                                                                                                                                                                                                                                                                                                                                                                                                                                                                                                                                                                                                                                                                                                                                                                                 |
|                                                                                                      | Commercial Banks Holdings of Treasury Bills                                                                                                                                                                                                                                                                                                                                                                                                                                                                                                                                                                                                                                                                                                                                                                                                                                                                                                                                                                                                                                                                                                                                                                                      |
|                                                                                                      | 3. BANKING SYSTEM                                                                                                                                                                                                                                                                                                                                                                                                                                                                                                                                                                                                                                                                                                                                                                                                                                                                                                                                                                                                                                                                                                                                                                                                                |
| 3.1<br>3.2                                                                                           | Monetary Survey<br>International Reserves and Foreign Assets                                                                                                                                                                                                                                                                                                                                                                                                                                                                                                                                                                                                                                                                                                                                                                                                                                                                                                                                                                                                                                                                                                                                                                     |
|                                                                                                      | 4. MONEY, CAPITAL MARKET RATES<br>AND OFFICIAL EXCHANGE RATES                                                                                                                                                                                                                                                                                                                                                                                                                                                                                                                                                                                                                                                                                                                                                                                                                                                                                                                                                                                                                                                                                                                                                                    |
| 4.1<br>4.2<br>4.3<br>4.4<br>4.5<br>4.6                                                               | Guyana: Selected Interest Rates Commercial Banks: Selected Interest Rates Comparative Treasury Bill Rates and Bank Rates Changes in Bank of Guyana Transaction Exchange Rate (G\$\US\$ Exchange Rate (G\$\US\$) Monthly Average Market Exchange Rates                                                                                                                                                                                                                                                                                                                                                                                                                                                                                                                                                                                                                                                                                                                                                                                                                                                                                                                                                                            |