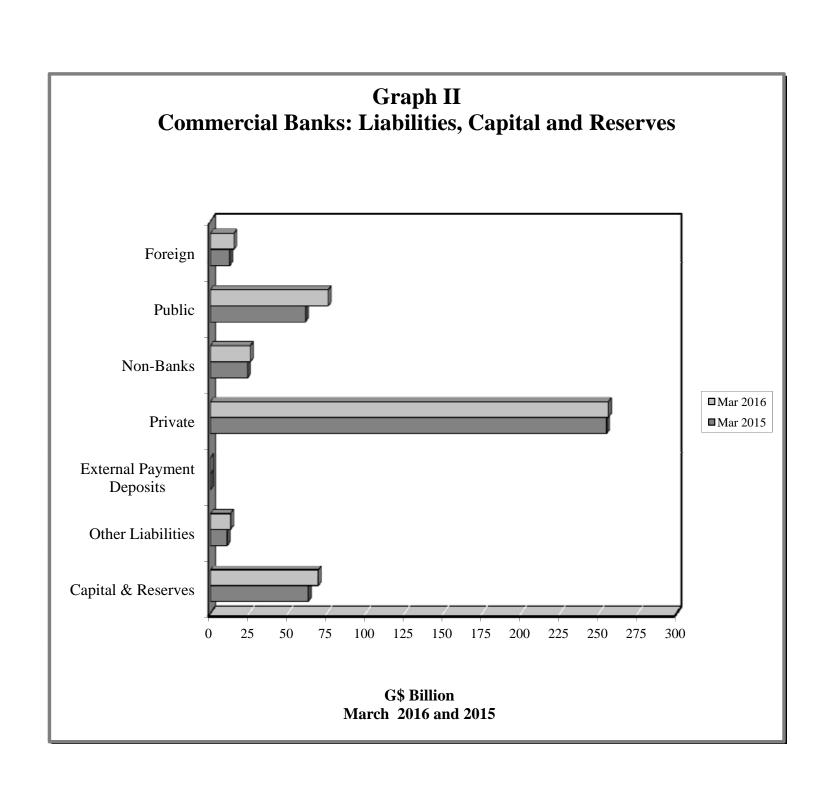

## STATISTICAL ABSTRACT

| TABLE                                                                                                | CS CONTENTS                                                                                                                                                                                                                                                                                                                                                                                                                                                                                                                                                                                                                                                                                                                                                                                                                                                                                                                                                                                                                                                                                                                                                                                                                      |
|------------------------------------------------------------------------------------------------------|----------------------------------------------------------------------------------------------------------------------------------------------------------------------------------------------------------------------------------------------------------------------------------------------------------------------------------------------------------------------------------------------------------------------------------------------------------------------------------------------------------------------------------------------------------------------------------------------------------------------------------------------------------------------------------------------------------------------------------------------------------------------------------------------------------------------------------------------------------------------------------------------------------------------------------------------------------------------------------------------------------------------------------------------------------------------------------------------------------------------------------------------------------------------------------------------------------------------------------|
|                                                                                                      | 1. MONETARY AUTHORITY                                                                                                                                                                                                                                                                                                                                                                                                                                                                                                                                                                                                                                                                                                                                                                                                                                                                                                                                                                                                                                                                                                                                                                                                            |
| 1.1<br>1.2<br>1.3<br>1.4                                                                             | Bank of Guyana: Assets Bank of Guyana: Liabilities Bank of Guyana: Currency Notes Issue Bank of Guyana: Coins Issue                                                                                                                                                                                                                                                                                                                                                                                                                                                                                                                                                                                                                                                                                                                                                                                                                                                                                                                                                                                                                                                                                                              |
|                                                                                                      | 2. COMMERCIAL BANKS                                                                                                                                                                                                                                                                                                                                                                                                                                                                                                                                                                                                                                                                                                                                                                                                                                                                                                                                                                                                                                                                                                                                                                                                              |
| 2.13(b)<br>2.13(c)<br>2.13(d)<br>2.13(e)<br>2.13(f)<br>2.13(g)<br>2.13(h)<br>2.13(i)<br>2.14<br>2.15 | Commercial Banks: Total Loans and Advances Commercial Banks: Demand Loans and Advances Commercial Banks: Term Loans and Advances Commercial Banks: Loans and Advances to Residents by Sector Commercial Banks: Loans and Advances to Residents by Sector Commercial Banks: Loans and Advances to Residents by Sector Commercial Banks: Loans and Advances to Residents by Sector Commercial Banks: Loans and Advances to Residents by Sector Commercial Banks: Loans and Advances to Residents by Sector Commercial Banks: Loans and Advances to Residents by Sector Commercial Banks: Loans and Advances to Residents by Sector Commercial Banks: Loans and Advances to Residents by Sector Commercial Banks: Loans and Advances to Residents by Sector Commercial Banks: Loans and Advances to Residents by Sector Commercial Banks: Loans and Advances to Residents by Sector Commercial Banks: Loans and Residents by Sector |
|                                                                                                      | Foreign Exchange Intervention<br>Interbank Trade                                                                                                                                                                                                                                                                                                                                                                                                                                                                                                                                                                                                                                                                                                                                                                                                                                                                                                                                                                                                                                                                                                                                                                                 |
|                                                                                                      | Commercial Banks Holdings of Treasury Bills                                                                                                                                                                                                                                                                                                                                                                                                                                                                                                                                                                                                                                                                                                                                                                                                                                                                                                                                                                                                                                                                                                                                                                                      |
|                                                                                                      | 3. BANKING SYSTEM                                                                                                                                                                                                                                                                                                                                                                                                                                                                                                                                                                                                                                                                                                                                                                                                                                                                                                                                                                                                                                                                                                                                                                                                                |
| 3.1<br>3.2                                                                                           | Monetary Survey<br>International Reserves and Foreign Assets                                                                                                                                                                                                                                                                                                                                                                                                                                                                                                                                                                                                                                                                                                                                                                                                                                                                                                                                                                                                                                                                                                                                                                     |
|                                                                                                      | 4. MONEY, CAPITAL MARKET RATES<br>AND OFFICIAL EXCHANGE RATES                                                                                                                                                                                                                                                                                                                                                                                                                                                                                                                                                                                                                                                                                                                                                                                                                                                                                                                                                                                                                                                                                                                                                                    |
| 4.1<br>4.2<br>4.3<br>4.4<br>4.5<br>4.6                                                               | Guyana: Selected Interest Rates Commercial Banks: Selected Interest Rates Comparative Treasury Bill Rates and Bank Rates Changes in Bank of Guyana Transaction Exchange Rate (G\$\US\$ Exchange Rate (G\$\US\$) Monthly Average Market Exchange Rates                                                                                                                                                                                                                                                                                                                                                                                                                                                                                                                                                                                                                                                                                                                                                                                                                                                                                                                                                                            |