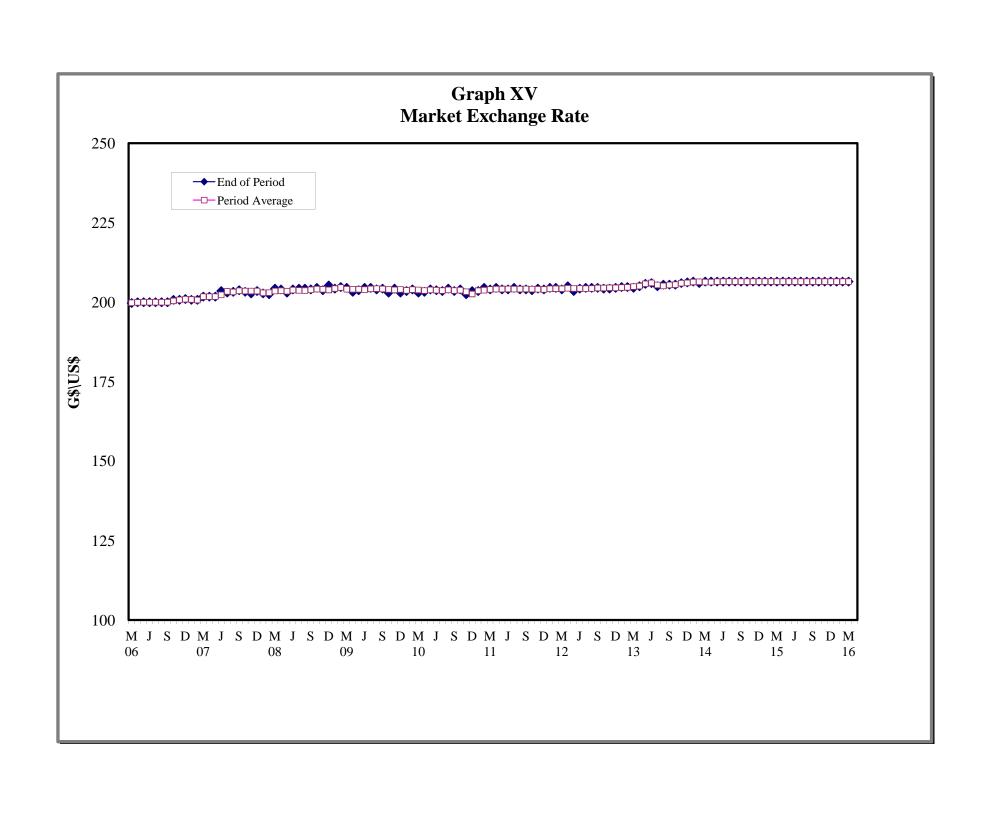

## STATISTICAL ABSTRACT

| TABLE                                                                                                | CS CONTENTS                                                                                                                                                                                                                                                                                                                                                                                                                                                                                                                                                                                                                                                                                                                                                                                                                                                                                                                                                                                                                                                                                                                                                                                                                      |
|------------------------------------------------------------------------------------------------------|----------------------------------------------------------------------------------------------------------------------------------------------------------------------------------------------------------------------------------------------------------------------------------------------------------------------------------------------------------------------------------------------------------------------------------------------------------------------------------------------------------------------------------------------------------------------------------------------------------------------------------------------------------------------------------------------------------------------------------------------------------------------------------------------------------------------------------------------------------------------------------------------------------------------------------------------------------------------------------------------------------------------------------------------------------------------------------------------------------------------------------------------------------------------------------------------------------------------------------|
|                                                                                                      | 1. MONETARY AUTHORITY                                                                                                                                                                                                                                                                                                                                                                                                                                                                                                                                                                                                                                                                                                                                                                                                                                                                                                                                                                                                                                                                                                                                                                                                            |
| 1.1<br>1.2<br>1.3<br>1.4                                                                             | Bank of Guyana: Assets Bank of Guyana: Liabilities Bank of Guyana: Currency Notes Issue Bank of Guyana: Coins Issue                                                                                                                                                                                                                                                                                                                                                                                                                                                                                                                                                                                                                                                                                                                                                                                                                                                                                                                                                                                                                                                                                                              |
|                                                                                                      | 2. COMMERCIAL BANKS                                                                                                                                                                                                                                                                                                                                                                                                                                                                                                                                                                                                                                                                                                                                                                                                                                                                                                                                                                                                                                                                                                                                                                                                              |
| 2.13(b)<br>2.13(c)<br>2.13(d)<br>2.13(e)<br>2.13(f)<br>2.13(g)<br>2.13(h)<br>2.13(i)<br>2.14<br>2.15 | Commercial Banks: Total Loans and Advances Commercial Banks: Demand Loans and Advances Commercial Banks: Term Loans and Advances Commercial Banks: Loans and Advances to Residents by Sector Commercial Banks: Loans and Advances to Residents by Sector Commercial Banks: Loans and Advances to Residents by Sector Commercial Banks: Loans and Advances to Residents by Sector Commercial Banks: Loans and Advances to Residents by Sector Commercial Banks: Loans and Advances to Residents by Sector Commercial Banks: Loans and Advances to Residents by Sector Commercial Banks: Loans and Advances to Residents by Sector Commercial Banks: Loans and Advances to Residents by Sector Commercial Banks: Loans and Advances to Residents by Sector Commercial Banks: Loans and Advances to Residents by Sector Commercial Banks: Loans and Advances to Residents by Sector Commercial Banks: Loans and Residents by Sector |
|                                                                                                      | Foreign Exchange Intervention<br>Interbank Trade                                                                                                                                                                                                                                                                                                                                                                                                                                                                                                                                                                                                                                                                                                                                                                                                                                                                                                                                                                                                                                                                                                                                                                                 |
|                                                                                                      | Commercial Banks Holdings of Treasury Bills                                                                                                                                                                                                                                                                                                                                                                                                                                                                                                                                                                                                                                                                                                                                                                                                                                                                                                                                                                                                                                                                                                                                                                                      |
|                                                                                                      | 3. BANKING SYSTEM                                                                                                                                                                                                                                                                                                                                                                                                                                                                                                                                                                                                                                                                                                                                                                                                                                                                                                                                                                                                                                                                                                                                                                                                                |
| 3.1<br>3.2                                                                                           | Monetary Survey<br>International Reserves and Foreign Assets                                                                                                                                                                                                                                                                                                                                                                                                                                                                                                                                                                                                                                                                                                                                                                                                                                                                                                                                                                                                                                                                                                                                                                     |
|                                                                                                      | 4. MONEY, CAPITAL MARKET RATES<br>AND OFFICIAL EXCHANGE RATES                                                                                                                                                                                                                                                                                                                                                                                                                                                                                                                                                                                                                                                                                                                                                                                                                                                                                                                                                                                                                                                                                                                                                                    |
| 4.1<br>4.2<br>4.3<br>4.4<br>4.5<br>4.6                                                               | Guyana: Selected Interest Rates Commercial Banks: Selected Interest Rates Comparative Treasury Bill Rates and Bank Rates Changes in Bank of Guyana Transaction Exchange Rate (G\$\US\$ Exchange Rate (G\$\US\$) Monthly Average Market Exchange Rates                                                                                                                                                                                                                                                                                                                                                                                                                                                                                                                                                                                                                                                                                                                                                                                                                                                                                                                                                                            |