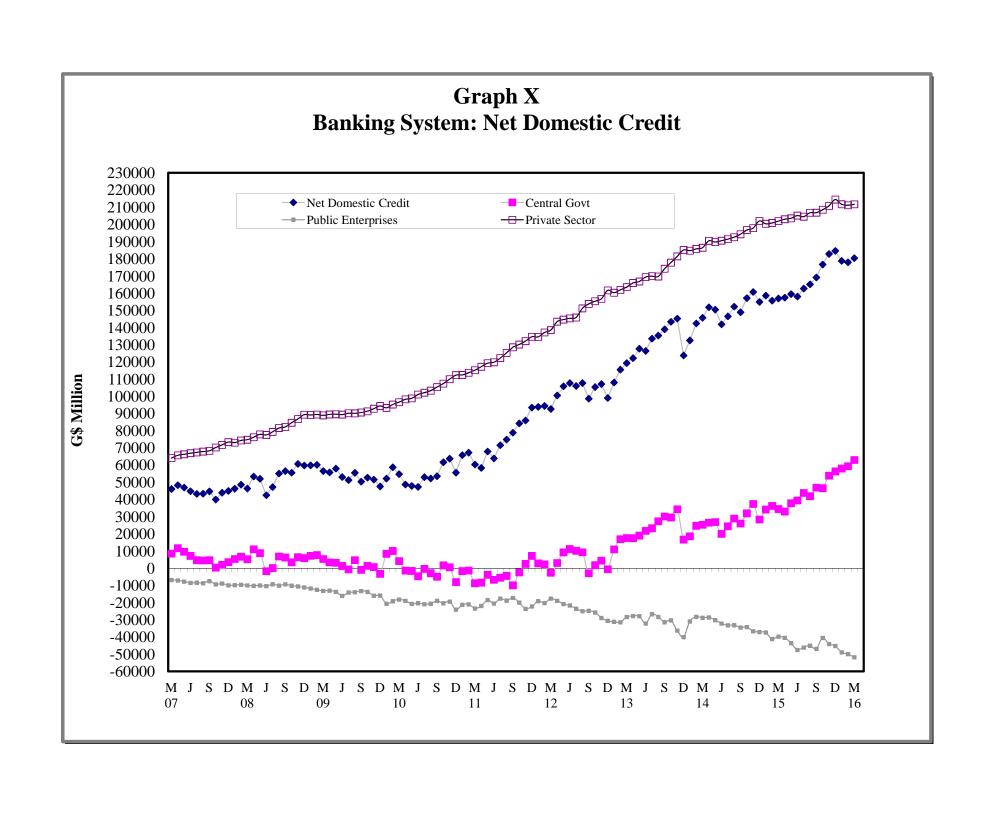

## STATISTICAL ABSTRACT

| TABLE                                                                                                | CS CONTENTS                                                                                                                                                                                                                                                                                                                                                                                                                                                                                                                                                                                                                                                                                                                                                                                                                                                                                                                                                                                                                                                                                                                                                                                                                      |
|------------------------------------------------------------------------------------------------------|----------------------------------------------------------------------------------------------------------------------------------------------------------------------------------------------------------------------------------------------------------------------------------------------------------------------------------------------------------------------------------------------------------------------------------------------------------------------------------------------------------------------------------------------------------------------------------------------------------------------------------------------------------------------------------------------------------------------------------------------------------------------------------------------------------------------------------------------------------------------------------------------------------------------------------------------------------------------------------------------------------------------------------------------------------------------------------------------------------------------------------------------------------------------------------------------------------------------------------|
|                                                                                                      | 1. MONETARY AUTHORITY                                                                                                                                                                                                                                                                                                                                                                                                                                                                                                                                                                                                                                                                                                                                                                                                                                                                                                                                                                                                                                                                                                                                                                                                            |
| 1.1<br>1.2<br>1.3<br>1.4                                                                             | Bank of Guyana: Assets Bank of Guyana: Liabilities Bank of Guyana: Currency Notes Issue Bank of Guyana: Coins Issue                                                                                                                                                                                                                                                                                                                                                                                                                                                                                                                                                                                                                                                                                                                                                                                                                                                                                                                                                                                                                                                                                                              |
|                                                                                                      | 2. COMMERCIAL BANKS                                                                                                                                                                                                                                                                                                                                                                                                                                                                                                                                                                                                                                                                                                                                                                                                                                                                                                                                                                                                                                                                                                                                                                                                              |
| 2.13(b)<br>2.13(c)<br>2.13(d)<br>2.13(e)<br>2.13(f)<br>2.13(g)<br>2.13(h)<br>2.13(i)<br>2.14<br>2.15 | Commercial Banks: Total Loans and Advances Commercial Banks: Demand Loans and Advances Commercial Banks: Term Loans and Advances Commercial Banks: Loans and Advances to Residents by Sector Commercial Banks: Loans and Advances to Residents by Sector Commercial Banks: Loans and Advances to Residents by Sector Commercial Banks: Loans and Advances to Residents by Sector Commercial Banks: Loans and Advances to Residents by Sector Commercial Banks: Loans and Advances to Residents by Sector Commercial Banks: Loans and Advances to Residents by Sector Commercial Banks: Loans and Advances to Residents by Sector Commercial Banks: Loans and Advances to Residents by Sector Commercial Banks: Loans and Advances to Residents by Sector Commercial Banks: Loans and Advances to Residents by Sector Commercial Banks: Loans and Advances to Residents by Sector Commercial Banks: Loans and Residents by Sector |
|                                                                                                      | Foreign Exchange Intervention<br>Interbank Trade                                                                                                                                                                                                                                                                                                                                                                                                                                                                                                                                                                                                                                                                                                                                                                                                                                                                                                                                                                                                                                                                                                                                                                                 |
|                                                                                                      | Commercial Banks Holdings of Treasury Bills                                                                                                                                                                                                                                                                                                                                                                                                                                                                                                                                                                                                                                                                                                                                                                                                                                                                                                                                                                                                                                                                                                                                                                                      |
|                                                                                                      | 3. BANKING SYSTEM                                                                                                                                                                                                                                                                                                                                                                                                                                                                                                                                                                                                                                                                                                                                                                                                                                                                                                                                                                                                                                                                                                                                                                                                                |
| 3.1<br>3.2                                                                                           | Monetary Survey<br>International Reserves and Foreign Assets                                                                                                                                                                                                                                                                                                                                                                                                                                                                                                                                                                                                                                                                                                                                                                                                                                                                                                                                                                                                                                                                                                                                                                     |
|                                                                                                      | 4. MONEY, CAPITAL MARKET RATES<br>AND OFFICIAL EXCHANGE RATES                                                                                                                                                                                                                                                                                                                                                                                                                                                                                                                                                                                                                                                                                                                                                                                                                                                                                                                                                                                                                                                                                                                                                                    |
| 4.1<br>4.2<br>4.3<br>4.4<br>4.5<br>4.6                                                               | Guyana: Selected Interest Rates Commercial Banks: Selected Interest Rates Comparative Treasury Bill Rates and Bank Rates Changes in Bank of Guyana Transaction Exchange Rate (G\$\US\$ Exchange Rate (G\$\US\$) Monthly Average Market Exchange Rates                                                                                                                                                                                                                                                                                                                                                                                                                                                                                                                                                                                                                                                                                                                                                                                                                                                                                                                                                                            |