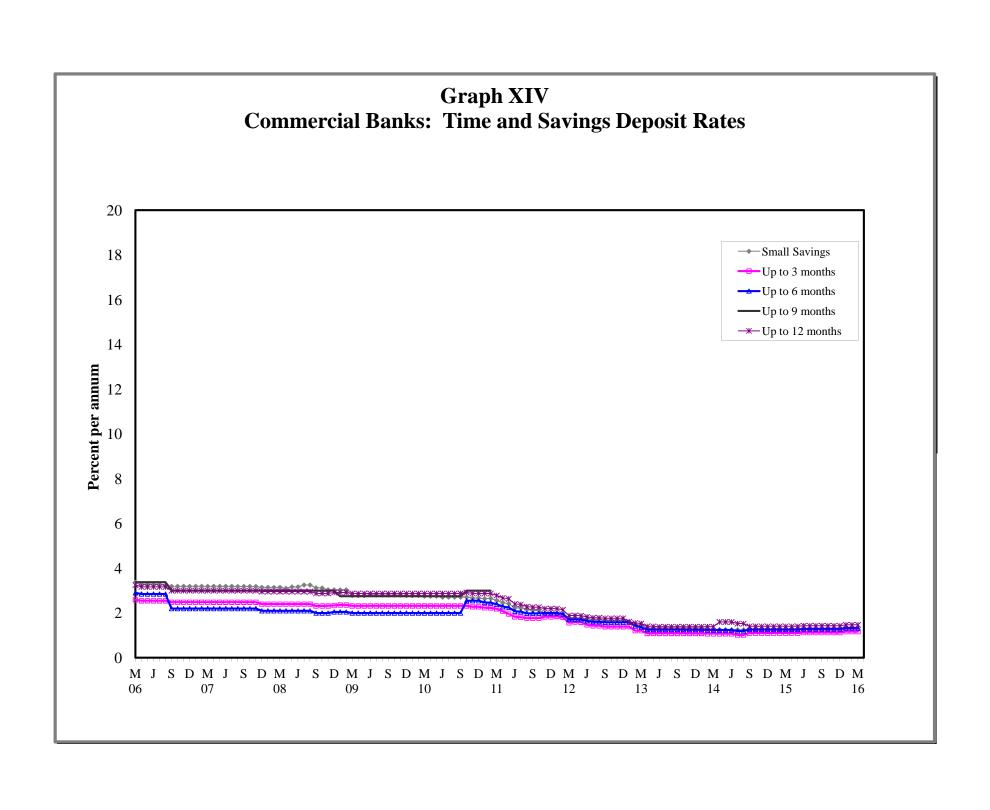

## STATISTICAL ABSTRACT

| TABLE                                                                                                | CS CONTENTS                                                                                                                                                                                                                                                                                                                                                                                                                                                                                                                                                                                                                                                                                                                                                                                                                                                                                                                                                                                                                                                                                                                                                                                                                      |
|------------------------------------------------------------------------------------------------------|----------------------------------------------------------------------------------------------------------------------------------------------------------------------------------------------------------------------------------------------------------------------------------------------------------------------------------------------------------------------------------------------------------------------------------------------------------------------------------------------------------------------------------------------------------------------------------------------------------------------------------------------------------------------------------------------------------------------------------------------------------------------------------------------------------------------------------------------------------------------------------------------------------------------------------------------------------------------------------------------------------------------------------------------------------------------------------------------------------------------------------------------------------------------------------------------------------------------------------|
|                                                                                                      | 1. MONETARY AUTHORITY                                                                                                                                                                                                                                                                                                                                                                                                                                                                                                                                                                                                                                                                                                                                                                                                                                                                                                                                                                                                                                                                                                                                                                                                            |
| 1.1<br>1.2<br>1.3<br>1.4                                                                             | Bank of Guyana: Assets Bank of Guyana: Liabilities Bank of Guyana: Currency Notes Issue Bank of Guyana: Coins Issue                                                                                                                                                                                                                                                                                                                                                                                                                                                                                                                                                                                                                                                                                                                                                                                                                                                                                                                                                                                                                                                                                                              |
|                                                                                                      | 2. COMMERCIAL BANKS                                                                                                                                                                                                                                                                                                                                                                                                                                                                                                                                                                                                                                                                                                                                                                                                                                                                                                                                                                                                                                                                                                                                                                                                              |
| 2.13(b)<br>2.13(c)<br>2.13(d)<br>2.13(e)<br>2.13(f)<br>2.13(g)<br>2.13(h)<br>2.13(i)<br>2.14<br>2.15 | Commercial Banks: Total Loans and Advances Commercial Banks: Demand Loans and Advances Commercial Banks: Term Loans and Advances Commercial Banks: Loans and Advances to Residents by Sector Commercial Banks: Loans and Advances to Residents by Sector Commercial Banks: Loans and Advances to Residents by Sector Commercial Banks: Loans and Advances to Residents by Sector Commercial Banks: Loans and Advances to Residents by Sector Commercial Banks: Loans and Advances to Residents by Sector Commercial Banks: Loans and Advances to Residents by Sector Commercial Banks: Loans and Advances to Residents by Sector Commercial Banks: Loans and Advances to Residents by Sector Commercial Banks: Loans and Advances to Residents by Sector Commercial Banks: Loans and Advances to Residents by Sector Commercial Banks: Loans and Advances to Residents by Sector Commercial Banks: Loans and Residents by Sector |
|                                                                                                      | Foreign Exchange Intervention<br>Interbank Trade                                                                                                                                                                                                                                                                                                                                                                                                                                                                                                                                                                                                                                                                                                                                                                                                                                                                                                                                                                                                                                                                                                                                                                                 |
|                                                                                                      | Commercial Banks Holdings of Treasury Bills                                                                                                                                                                                                                                                                                                                                                                                                                                                                                                                                                                                                                                                                                                                                                                                                                                                                                                                                                                                                                                                                                                                                                                                      |
|                                                                                                      | 3. BANKING SYSTEM                                                                                                                                                                                                                                                                                                                                                                                                                                                                                                                                                                                                                                                                                                                                                                                                                                                                                                                                                                                                                                                                                                                                                                                                                |
| 3.1<br>3.2                                                                                           | Monetary Survey<br>International Reserves and Foreign Assets                                                                                                                                                                                                                                                                                                                                                                                                                                                                                                                                                                                                                                                                                                                                                                                                                                                                                                                                                                                                                                                                                                                                                                     |
|                                                                                                      | 4. MONEY, CAPITAL MARKET RATES<br>AND OFFICIAL EXCHANGE RATES                                                                                                                                                                                                                                                                                                                                                                                                                                                                                                                                                                                                                                                                                                                                                                                                                                                                                                                                                                                                                                                                                                                                                                    |
| 4.1<br>4.2<br>4.3<br>4.4<br>4.5<br>4.6                                                               | Guyana: Selected Interest Rates Commercial Banks: Selected Interest Rates Comparative Treasury Bill Rates and Bank Rates Changes in Bank of Guyana Transaction Exchange Rate (G\$\US\$ Exchange Rate (G\$\US\$) Monthly Average Market Exchange Rates                                                                                                                                                                                                                                                                                                                                                                                                                                                                                                                                                                                                                                                                                                                                                                                                                                                                                                                                                                            |