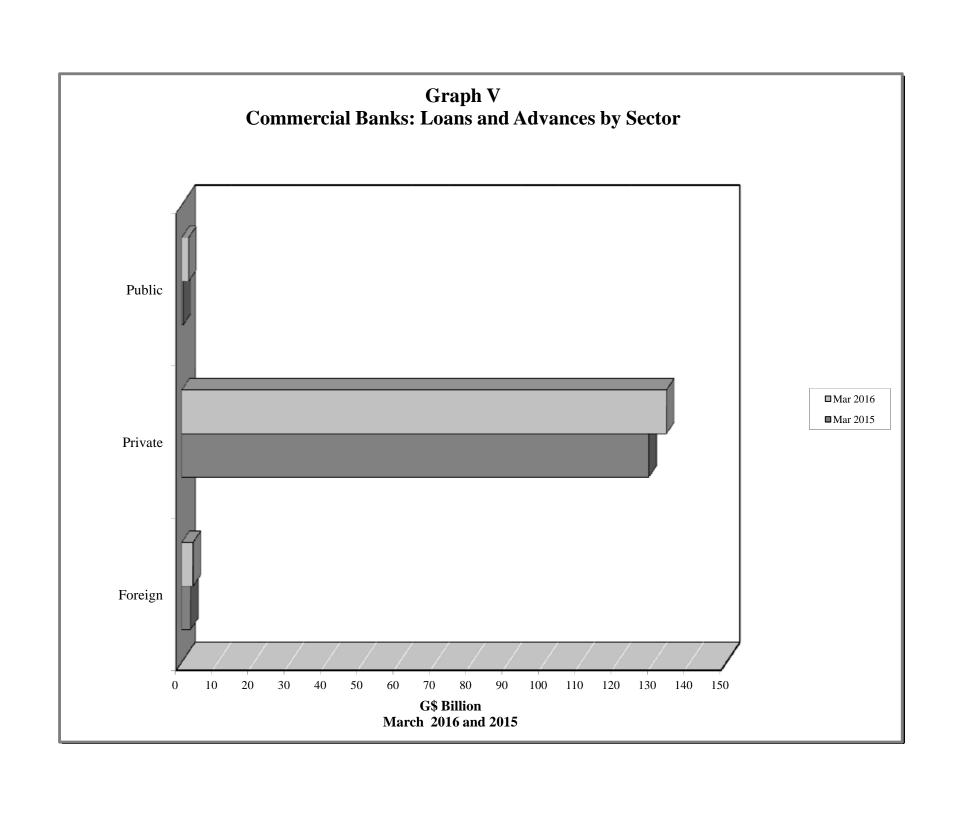

ity (March 2016) |
| VIII | - | Commercial Banks: Liquid Assets (March 2006 – March 2016)                    |
| IX   | - | Commercial Banks: Reserve Requirements (March 2006 – March 2016)             |
| X    | - | Banking System: Net Domestic Credit (March 2006 – March 2016)                |
| XI   | - | Banking System: Money and Quasi Money (March 2006 - March 2016)              |
| XII  | - | Bank Rate and Treasury Bill Rate (March 2006 – March 2016)                   |
| XIII | - | Commercial Banks: Prime and Average Lending Rates (March 2006 – March 2016)  |
| XIV  | - | Commercial Banks: Time and Savings Deposit Rates (March 2006 – March 2016)   |
| XV   | - | Market Exchange Rates (March 2006 – March 2016)                              |

GENERAL NOTES

NOTES TO THE TABLES

























Graph XIII
Commercial Banks: Prime and Average\* Lending Rate



\* Weighted average





#### I. GENERAL NOTES

#### **Symbols Used**

- ... Indicates that data are not available;
- Indicates that the figure is zero or less than half the final digit shown or that the item does not exist;
- Used between two period (e.g. 2010-11 or July-September) to indicate the years or months covered including the beginning and the ending year or month as the case may be;
- / Used between years (e.g. 2010/11) to indicate a crop year or fiscal year.
- Means incomplete data due probably to under-reporting or partial response by respondents.
- \* Means preliminary figures.
- \*\* Means revised figures.

In some cases, the individual items do not always sum up to the totals due to rounding.