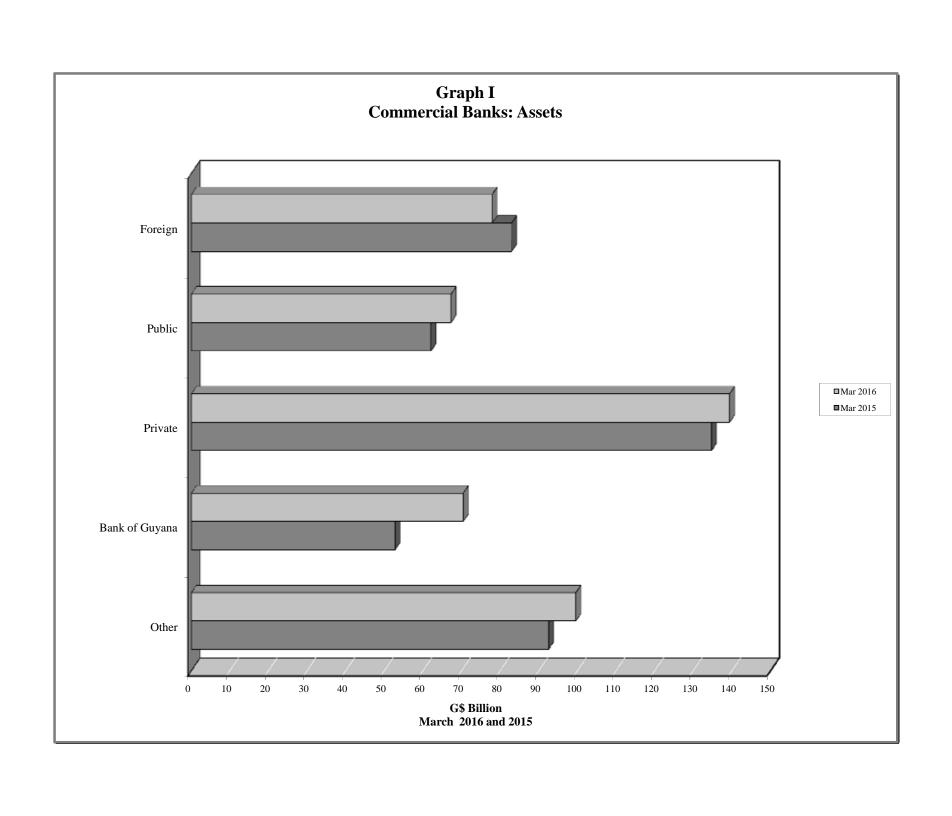

## STATISTICAL ABSTRACT

| TABLE                                                                                                | CS CONTENTS                                                                                                                                                                                                                                                                                                                                                                                                                                                                                                                                                                                                                                                                                                                                                                                                                                                                                                                                                                                                                                                                                                                                                                                                                      |
|------------------------------------------------------------------------------------------------------|----------------------------------------------------------------------------------------------------------------------------------------------------------------------------------------------------------------------------------------------------------------------------------------------------------------------------------------------------------------------------------------------------------------------------------------------------------------------------------------------------------------------------------------------------------------------------------------------------------------------------------------------------------------------------------------------------------------------------------------------------------------------------------------------------------------------------------------------------------------------------------------------------------------------------------------------------------------------------------------------------------------------------------------------------------------------------------------------------------------------------------------------------------------------------------------------------------------------------------|
|                                                                                                      | 1. MONETARY AUTHORITY                                                                                                                                                                                                                                                                                                                                                                                                                                                                                                                                                                                                                                                                                                                                                                                                                                                                                                                                                                                                                                                                                                                                                                                                            |
| 1.1<br>1.2<br>1.3<br>1.4                                                                             | Bank of Guyana: Assets Bank of Guyana: Liabilities Bank of Guyana: Currency Notes Issue Bank of Guyana: Coins Issue                                                                                                                                                                                                                                                                                                                                                                                                                                                                                                                                                                                                                                                                                                                                                                                                                                                                                                                                                                                                                                                                                                              |
|                                                                                                      | 2. COMMERCIAL BANKS                                                                                                                                                                                                                                                                                                                                                                                                                                                                                                                                                                                                                                                                                                                                                                                                                                                                                                                                                                                                                                                                                                                                                                                                              |
| 2.13(b)<br>2.13(c)<br>2.13(d)<br>2.13(e)<br>2.13(f)<br>2.13(g)<br>2.13(h)<br>2.13(i)<br>2.14<br>2.15 | Commercial Banks: Total Loans and Advances Commercial Banks: Demand Loans and Advances Commercial Banks: Term Loans and Advances Commercial Banks: Loans and Advances to Residents by Sector Commercial Banks: Loans and Advances to Residents by Sector Commercial Banks: Loans and Advances to Residents by Sector Commercial Banks: Loans and Advances to Residents by Sector Commercial Banks: Loans and Advances to Residents by Sector Commercial Banks: Loans and Advances to Residents by Sector Commercial Banks: Loans and Advances to Residents by Sector Commercial Banks: Loans and Advances to Residents by Sector Commercial Banks: Loans and Advances to Residents by Sector Commercial Banks: Loans and Advances to Residents by Sector Commercial Banks: Loans and Advances to Residents by Sector Commercial Banks: Loans and Advances to Residents by Sector Commercial Banks: Loans and Residents by Sector |
|                                                                                                      | Foreign Exchange Intervention<br>Interbank Trade                                                                                                                                                                                                                                                                                                                                                                                                                                                                                                                                                                                                                                                                                                                                                                                                                                                                                                                                                                                                                                                                                                                                                                                 |
|                                                                                                      | Commercial Banks Holdings of Treasury Bills                                                                                                                                                                                                                                                                                                                                                                                                                                                                                                                                                                                                                                                                                                                                                                                                                                                                                                                                                                                                                                                                                                                                                                                      |
|                                                                                                      | 3. BANKING SYSTEM                                                                                                                                                                                                                                                                                                                                                                                                                                                                                                                                                                                                                                                                                                                                                                                                                                                                                                                                                                                                                                                                                                                                                                                                                |
| 3.1<br>3.2                                                                                           | Monetary Survey<br>International Reserves and Foreign Assets                                                                                                                                                                                                                                                                                                                                                                                                                                                                                                                                                                                                                                                                                                                                                                                                                                                                                                                                                                                                                                                                                                                                                                     |
|                                                                                                      | 4. MONEY, CAPITAL MARKET RATES<br>AND OFFICIAL EXCHANGE RATES                                                                                                                                                                                                                                                                                                                                                                                                                                                                                                                                                                                                                                                                                                                                                                                                                                                                                                                                                                                                                                                                                                                                                                    |
| 4.1<br>4.2<br>4.3<br>4.4<br>4.5<br>4.6                                                               | Guyana: Selected Interest Rates Commercial Banks: Selected Interest Rates Comparative Treasury Bill Rates and Bank Rates Changes in Bank of Guyana Transaction Exchange Rate (G\$\US\$ Exchange Rate (G\$\US\$) Monthly Average Market Exchange Rates                                                                                                                                                                                                                                                                                                                                                                                                                                                                                                                                                                                                                                                                                                                                                                                                                                                                                                                                                                            |