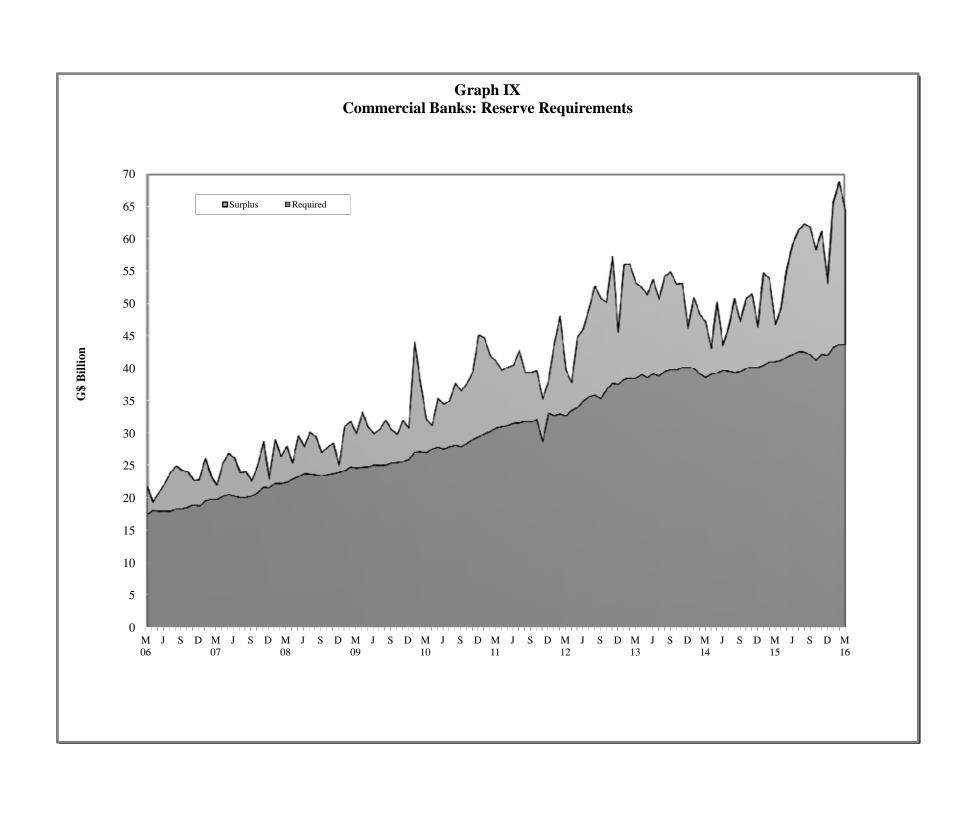

## STATISTICAL ABSTRACT

| TABLE                                                                                                | CS CONTENTS                                                                                                                                                                                                                                                                                                                                                                                                                                                                                                                                                                                                                                                                                                                                                                                                                                                                                                                                                                                                                                                                                                                                                                                                                      |
|------------------------------------------------------------------------------------------------------|----------------------------------------------------------------------------------------------------------------------------------------------------------------------------------------------------------------------------------------------------------------------------------------------------------------------------------------------------------------------------------------------------------------------------------------------------------------------------------------------------------------------------------------------------------------------------------------------------------------------------------------------------------------------------------------------------------------------------------------------------------------------------------------------------------------------------------------------------------------------------------------------------------------------------------------------------------------------------------------------------------------------------------------------------------------------------------------------------------------------------------------------------------------------------------------------------------------------------------|
|                                                                                                      | 1. MONETARY AUTHORITY                                                                                                                                                                                                                                                                                                                                                                                                                                                                                                                                                                                                                                                                                                                                                                                                                                                                                                                                                                                                                                                                                                                                                                                                            |
| 1.1<br>1.2<br>1.3<br>1.4                                                                             | Bank of Guyana: Assets Bank of Guyana: Liabilities Bank of Guyana: Currency Notes Issue Bank of Guyana: Coins Issue                                                                                                                                                                                                                                                                                                                                                                                                                                                                                                                                                                                                                                                                                                                                                                                                                                                                                                                                                                                                                                                                                                              |
|                                                                                                      | 2. COMMERCIAL BANKS                                                                                                                                                                                                                                                                                                                                                                                                                                                                                                                                                                                                                                                                                                                                                                                                                                                                                                                                                                                                                                                                                                                                                                                                              |
| 2.13(b)<br>2.13(c)<br>2.13(d)<br>2.13(e)<br>2.13(f)<br>2.13(g)<br>2.13(h)<br>2.13(i)<br>2.14<br>2.15 | Commercial Banks: Total Loans and Advances Commercial Banks: Demand Loans and Advances Commercial Banks: Term Loans and Advances Commercial Banks: Loans and Advances to Residents by Sector Commercial Banks: Loans and Advances to Residents by Sector Commercial Banks: Loans and Advances to Residents by Sector Commercial Banks: Loans and Advances to Residents by Sector Commercial Banks: Loans and Advances to Residents by Sector Commercial Banks: Loans and Advances to Residents by Sector Commercial Banks: Loans and Advances to Residents by Sector Commercial Banks: Loans and Advances to Residents by Sector Commercial Banks: Loans and Advances to Residents by Sector Commercial Banks: Loans and Advances to Residents by Sector Commercial Banks: Loans and Advances to Residents by Sector Commercial Banks: Loans and Advances to Residents by Sector Commercial Banks: Loans and Residents by Sector |
|                                                                                                      | Foreign Exchange Intervention<br>Interbank Trade                                                                                                                                                                                                                                                                                                                                                                                                                                                                                                                                                                                                                                                                                                                                                                                                                                                                                                                                                                                                                                                                                                                                                                                 |
|                                                                                                      | Commercial Banks Holdings of Treasury Bills                                                                                                                                                                                                                                                                                                                                                                                                                                                                                                                                                                                                                                                                                                                                                                                                                                                                                                                                                                                                                                                                                                                                                                                      |
|                                                                                                      | 3. BANKING SYSTEM                                                                                                                                                                                                                                                                                                                                                                                                                                                                                                                                                                                                                                                                                                                                                                                                                                                                                                                                                                                                                                                                                                                                                                                                                |
| 3.1<br>3.2                                                                                           | Monetary Survey<br>International Reserves and Foreign Assets                                                                                                                                                                                                                                                                                                                                                                                                                                                                                                                                                                                                                                                                                                                                                                                                                                                                                                                                                                                                                                                                                                                                                                     |
|                                                                                                      | 4. MONEY, CAPITAL MARKET RATES<br>AND OFFICIAL EXCHANGE RATES                                                                                                                                                                                                                                                                                                                                                                                                                                                                                                                                                                                                                                                                                                                                                                                                                                                                                                                                                                                                                                                                                                                                                                    |
| 4.1<br>4.2<br>4.3<br>4.4<br>4.5<br>4.6                                                               | Guyana: Selected Interest Rates Commercial Banks: Selected Interest Rates Comparative Treasury Bill Rates and Bank Rates Changes in Bank of Guyana Transaction Exchange Rate (G\$\US\$ Exchange Rate (G\$\US\$) Monthly Average Market Exchange Rates                                                                                                                                                                                                                                                                                                                                                                                                                                                                                                                                                                                                                                                                                                                                                                                                                                                                                                                                                                            |