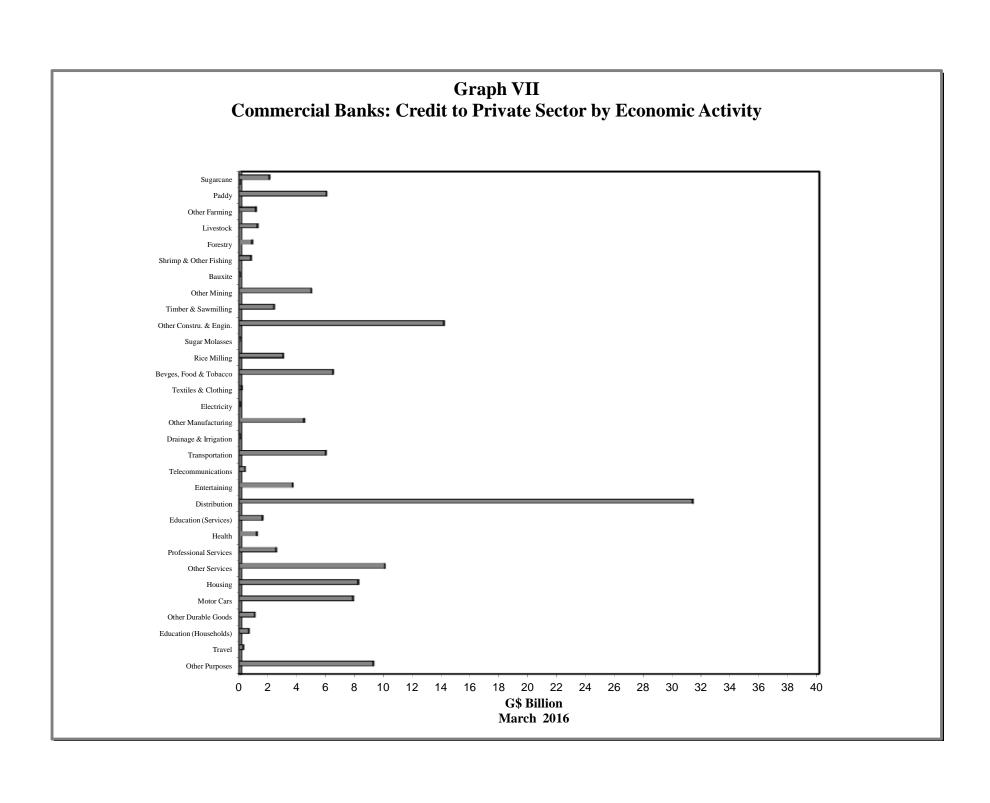

(March 2016) |
| VIII | - | Commercial Banks: Liquid Assets (March 2006 – March 2016)                    |
| IX   | - | Commercial Banks: Reserve Requirements (March 2006 – March 2016)             |
| X    | - | Banking System: Net Domestic Credit (March 2006 – March 2016)                |
| XI   | - | Banking System: Money and Quasi Money (March 2006 - March 2016)              |
| XII  | - | Bank Rate and Treasury Bill Rate (March 2006 – March 2016)                   |
| XIII | - | Commercial Banks: Prime and Average Lending Rates (March 2006 – March 2016)  |
| XIV  | - | Commercial Banks: Time and Savings Deposit Rates (March 2006 – March 2016)   |
| XV   | - | Market Exchange Rates (March 2006 – March 2016)                              |

GENERAL NOTES

NOTES TO THE TABLES

























Graph XIII
Commercial Banks: Prime and Average\* Lending Rate



\* Weighted average





#### I. GENERAL NOTES

#### **Symbols Used**

- ... Indicates that data are not available;
- Indicates that the figure is zero or less than half the final digit shown or that the item does not exist;
- Used between two period (e.g. 2010-11 or July-September) to indicate the years or months covered including the beginning and the ending year or month as the case may be;
- / Used between years (e.g. 2010/11) to indicate a crop year or fiscal year.
- Means incomplete data due probably to under-reporting or partial response by respondents.
- \* Means preliminary figures.
- \*\* Means revised figures.

In some cases, the individual items do not always sum up to the totals due to rounding.

####