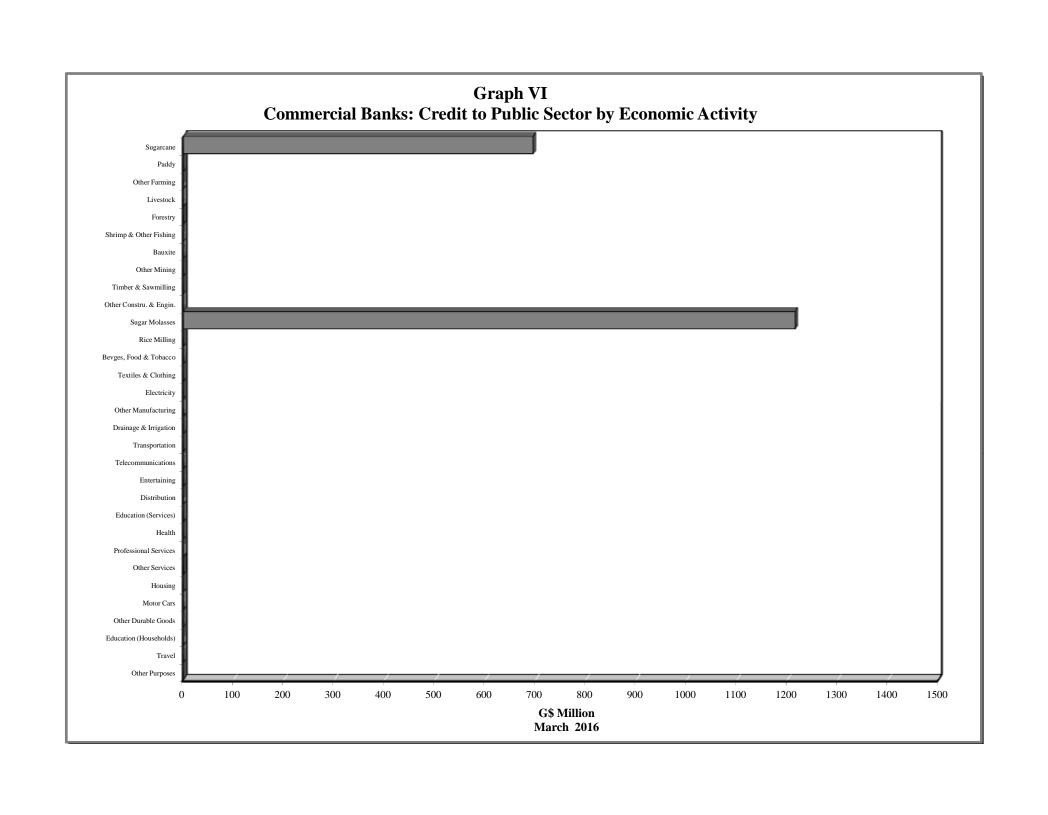

y (March 2016) |
| VIII | - | Commercial Banks: Liquid Assets (March 2006 – March 2016)                    |
| IX   | - | Commercial Banks: Reserve Requirements (March 2006 – March 2016)             |
| X    | - | Banking System: Net Domestic Credit (March 2006 – March 2016)                |
| XI   | - | Banking System: Money and Quasi Money (March 2006 - March 2016)              |
| XII  | - | Bank Rate and Treasury Bill Rate (March 2006 – March 2016)                   |
| XIII | - | Commercial Banks: Prime and Average Lending Rates (March 2006 – March 2016)  |
| XIV  | - | Commercial Banks: Time and Savings Deposit Rates (March 2006 – March 2016)   |
| XV   | - | Market Exchange Rates (March 2006 – March 2016)                              |

GENERAL NOTES

NOTES TO THE TABLES

























Graph XIII
Commercial Banks: Prime and Average\* Lending Rate



\* Weighted average





#### I. GENERAL NOTES

#### **Symbols Used**

- ... Indicates that data are not available;
- Indicates that the figure is zero or less than half the final digit shown or that the item does not exist;
- Used between two period (e.g. 2010-11 or July-September) to indicate the years or months covered including the beginning and the ending year or month as the case may be;
- / Used between years (e.g. 2010/11) to indicate a crop year or fiscal year.
- Means incomplete data due probably to under-reporting or partial response by respondents.
- \* Means preliminary figures.
- \*\* Means revised figures.

In some cases, the individual items do not always sum up to the totals due to rounding.

##