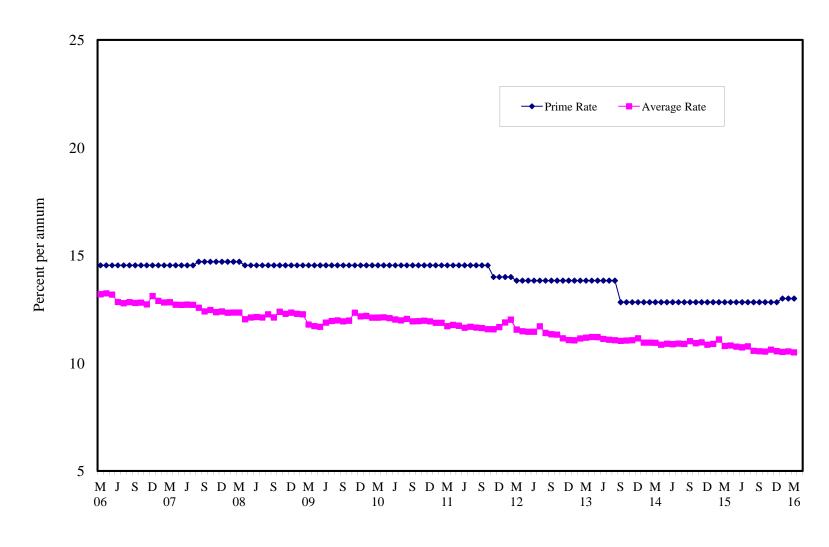

## STATISTICAL ABSTRACT

| TABLE                                                                                                | CS CONTENTS                                                                                                                                                                                                                                                                                                                                                                                                                                                                                                                                                                                                                                                                                                                                                                                                                                                                                                                                                                                                                                                                                                                                                                                                                      |
|------------------------------------------------------------------------------------------------------|----------------------------------------------------------------------------------------------------------------------------------------------------------------------------------------------------------------------------------------------------------------------------------------------------------------------------------------------------------------------------------------------------------------------------------------------------------------------------------------------------------------------------------------------------------------------------------------------------------------------------------------------------------------------------------------------------------------------------------------------------------------------------------------------------------------------------------------------------------------------------------------------------------------------------------------------------------------------------------------------------------------------------------------------------------------------------------------------------------------------------------------------------------------------------------------------------------------------------------|
|                                                                                                      | 1. MONETARY AUTHORITY                                                                                                                                                                                                                                                                                                                                                                                                                                                                                                                                                                                                                                                                                                                                                                                                                                                                                                                                                                                                                                                                                                                                                                                                            |
| 1.1<br>1.2<br>1.3<br>1.4                                                                             | Bank of Guyana: Assets Bank of Guyana: Liabilities Bank of Guyana: Currency Notes Issue Bank of Guyana: Coins Issue                                                                                                                                                                                                                                                                                                                                                                                                                                                                                                                                                                                                                                                                                                                                                                                                                                                                                                                                                                                                                                                                                                              |
|                                                                                                      | 2. COMMERCIAL BANKS                                                                                                                                                                                                                                                                                                                                                                                                                                                                                                                                                                                                                                                                                                                                                                                                                                                                                                                                                                                                                                                                                                                                                                                                              |
| 2.13(b)<br>2.13(c)<br>2.13(d)<br>2.13(e)<br>2.13(f)<br>2.13(g)<br>2.13(h)<br>2.13(i)<br>2.14<br>2.15 | Commercial Banks: Total Loans and Advances Commercial Banks: Demand Loans and Advances Commercial Banks: Term Loans and Advances Commercial Banks: Loans and Advances to Residents by Sector Commercial Banks: Loans and Advances to Residents by Sector Commercial Banks: Loans and Advances to Residents by Sector Commercial Banks: Loans and Advances to Residents by Sector Commercial Banks: Loans and Advances to Residents by Sector Commercial Banks: Loans and Advances to Residents by Sector Commercial Banks: Loans and Advances to Residents by Sector Commercial Banks: Loans and Advances to Residents by Sector Commercial Banks: Loans and Advances to Residents by Sector Commercial Banks: Loans and Advances to Residents by Sector Commercial Banks: Loans and Advances to Residents by Sector Commercial Banks: Loans and Advances to Residents by Sector Commercial Banks: Loans and Residents by Sector |
|                                                                                                      | Foreign Exchange Intervention<br>Interbank Trade                                                                                                                                                                                                                                                                                                                                                                                                                                                                                                                                                                                                                                                                                                                                                                                                                                                                                                                                                                                                                                                                                                                                                                                 |
|                                                                                                      | Commercial Banks Holdings of Treasury Bills                                                                                                                                                                                                                                                                                                                                                                                                                                                                                                                                                                                                                                                                                                                                                                                                                                                                                                                                                                                                                                                                                                                                                                                      |
|                                                                                                      | 3. BANKING SYSTEM                                                                                                                                                                                                                                                                                                                                                                                                                                                                                                                                                                                                                                                                                                                                                                                                                                                                                                                                                                                                                                                                                                                                                                                                                |
| 3.1<br>3.2                                                                                           | Monetary Survey<br>International Reserves and Foreign Assets                                                                                                                                                                                                                                                                                                                                                                                                                                                                                                                                                                                                                                                                                                                                                                                                                                                                                                                                                                                                                                                                                                                                                                     |
|                                                                                                      | 4. MONEY, CAPITAL MARKET RATES<br>AND OFFICIAL EXCHANGE RATES                                                                                                                                                                                                                                                                                                                                                                                                                                                                                                                                                                                                                                                                                                                                                                                                                                                                                                                                                                                                                                                                                                                                                                    |
| 4.1<br>4.2<br>4.3<br>4.4<br>4.5<br>4.6                                                               | Guyana: Selected Interest Rates Commercial Banks: Selected Interest Rates Comparative Treasury Bill Rates and Bank Rates Changes in Bank of Guyana Transaction Exchange Rate (G\$\US\$ Exchange Rate (G\$\US\$) Monthly Average Market Exchange Rates                                                                                                                                                                                                                                                                                                                                                                                                                                                                                                                                                                                                                                                                                                                                                                                                                                                                                                                                                                            |