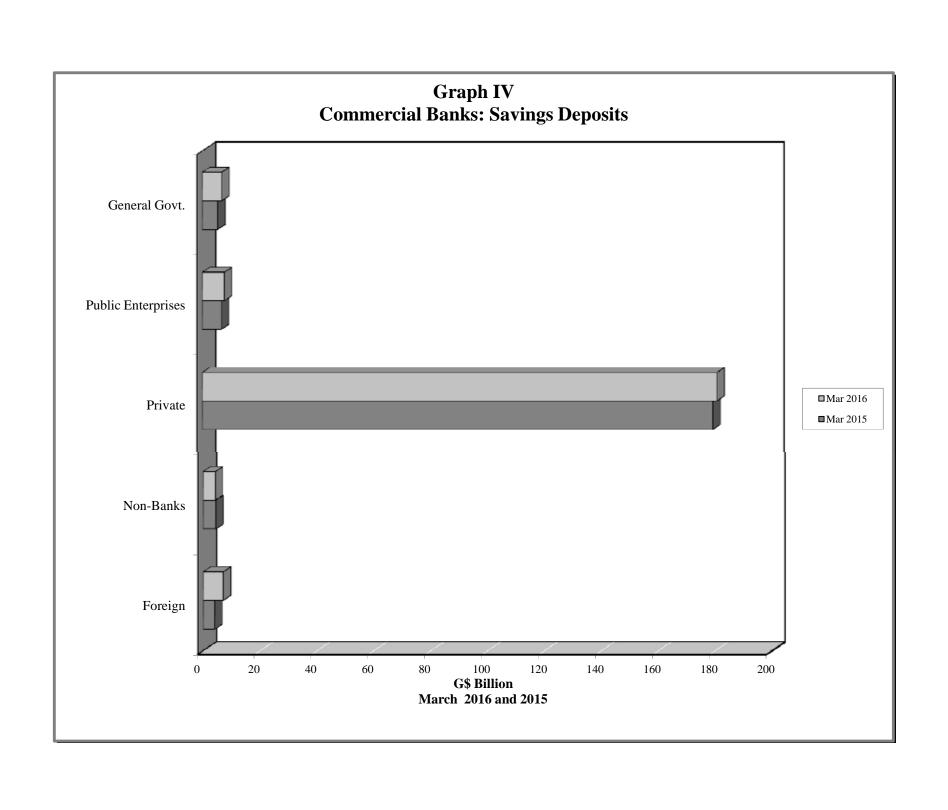

## STATISTICAL ABSTRACT

| TABLE                                                                                                | CS CONTENTS                                                                                                                                                                                                                                                                                                                                                                                                                                                                                                                                                                                                                                                                                                                                                                                                                                                                                                                                                                                                                                                                                                                                                                                                                      |
|------------------------------------------------------------------------------------------------------|----------------------------------------------------------------------------------------------------------------------------------------------------------------------------------------------------------------------------------------------------------------------------------------------------------------------------------------------------------------------------------------------------------------------------------------------------------------------------------------------------------------------------------------------------------------------------------------------------------------------------------------------------------------------------------------------------------------------------------------------------------------------------------------------------------------------------------------------------------------------------------------------------------------------------------------------------------------------------------------------------------------------------------------------------------------------------------------------------------------------------------------------------------------------------------------------------------------------------------|
|                                                                                                      | 1. MONETARY AUTHORITY                                                                                                                                                                                                                                                                                                                                                                                                                                                                                                                                                                                                                                                                                                                                                                                                                                                                                                                                                                                                                                                                                                                                                                                                            |
| 1.1<br>1.2<br>1.3<br>1.4                                                                             | Bank of Guyana: Assets Bank of Guyana: Liabilities Bank of Guyana: Currency Notes Issue Bank of Guyana: Coins Issue                                                                                                                                                                                                                                                                                                                                                                                                                                                                                                                                                                                                                                                                                                                                                                                                                                                                                                                                                                                                                                                                                                              |
|                                                                                                      | 2. COMMERCIAL BANKS                                                                                                                                                                                                                                                                                                                                                                                                                                                                                                                                                                                                                                                                                                                                                                                                                                                                                                                                                                                                                                                                                                                                                                                                              |
| 2.13(b)<br>2.13(c)<br>2.13(d)<br>2.13(e)<br>2.13(f)<br>2.13(g)<br>2.13(h)<br>2.13(i)<br>2.14<br>2.15 | Commercial Banks: Total Loans and Advances Commercial Banks: Demand Loans and Advances Commercial Banks: Term Loans and Advances Commercial Banks: Loans and Advances to Residents by Sector Commercial Banks: Loans and Advances to Residents by Sector Commercial Banks: Loans and Advances to Residents by Sector Commercial Banks: Loans and Advances to Residents by Sector Commercial Banks: Loans and Advances to Residents by Sector Commercial Banks: Loans and Advances to Residents by Sector Commercial Banks: Loans and Advances to Residents by Sector Commercial Banks: Loans and Advances to Residents by Sector Commercial Banks: Loans and Advances to Residents by Sector Commercial Banks: Loans and Advances to Residents by Sector Commercial Banks: Loans and Advances to Residents by Sector Commercial Banks: Loans and Advances to Residents by Sector Commercial Banks: Loans and Residents by Sector |
|                                                                                                      | Foreign Exchange Intervention<br>Interbank Trade                                                                                                                                                                                                                                                                                                                                                                                                                                                                                                                                                                                                                                                                                                                                                                                                                                                                                                                                                                                                                                                                                                                                                                                 |
|                                                                                                      | Commercial Banks Holdings of Treasury Bills                                                                                                                                                                                                                                                                                                                                                                                                                                                                                                                                                                                                                                                                                                                                                                                                                                                                                                                                                                                                                                                                                                                                                                                      |
|                                                                                                      | 3. BANKING SYSTEM                                                                                                                                                                                                                                                                                                                                                                                                                                                                                                                                                                                                                                                                                                                                                                                                                                                                                                                                                                                                                                                                                                                                                                                                                |
| 3.1<br>3.2                                                                                           | Monetary Survey<br>International Reserves and Foreign Assets                                                                                                                                                                                                                                                                                                                                                                                                                                                                                                                                                                                                                                                                                                                                                                                                                                                                                                                                                                                                                                                                                                                                                                     |
|                                                                                                      | 4. MONEY, CAPITAL MARKET RATES<br>AND OFFICIAL EXCHANGE RATES                                                                                                                                                                                                                                                                                                                                                                                                                                                                                                                                                                                                                                                                                                                                                                                                                                                                                                                                                                                                                                                                                                                                                                    |
| 4.1<br>4.2<br>4.3<br>4.4<br>4.5<br>4.6                                                               | Guyana: Selected Interest Rates Commercial Banks: Selected Interest Rates Comparative Treasury Bill Rates and Bank Rates Changes in Bank of Guyana Transaction Exchange Rate (G\$\US\$ Exchange Rate (G\$\US\$) Monthly Average Market Exchange Rates                                                                                                                                                                                                                                                                                                                                                                                                                                                                                                                                                                                                                                                                                                                                                                                                                                                                                                                                                                            |