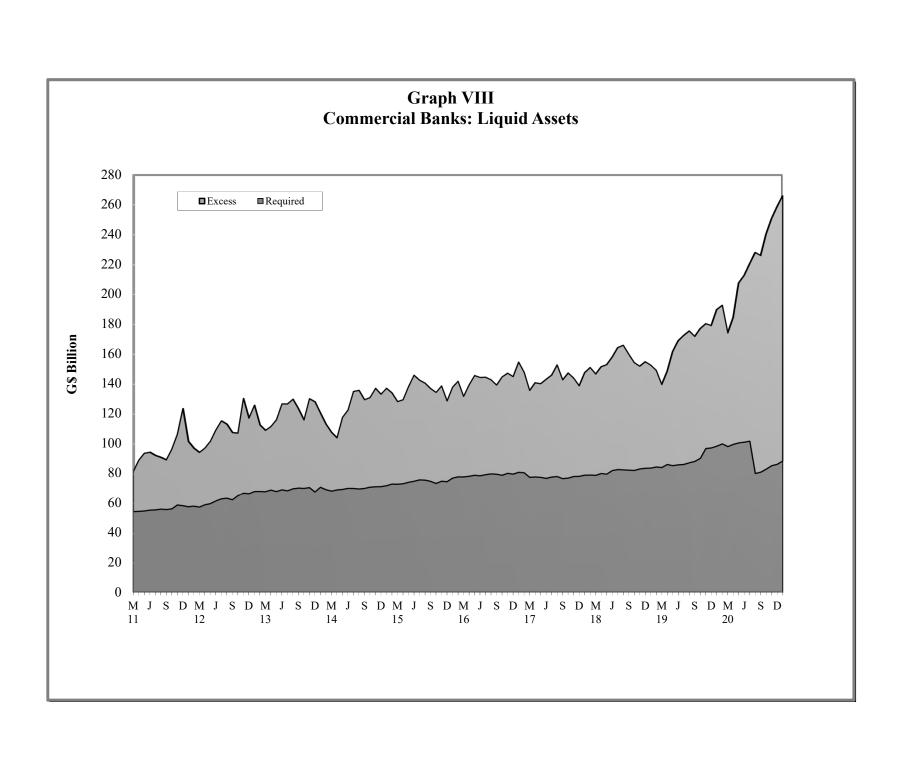

### STATISTICAL ABSTRACT

| TABLE   | S CONTENTS                                                  |
|---------|-------------------------------------------------------------|
|         | 1. MONETARY AUTHORITY                                       |
| 1.1     | Bank of Guyana: Assets                                      |
| 1.2     | Bank of Guyana: Liabilities                                 |
| 1.3     | Bank of Guyana: Currency Notes Issue                        |
| 1.4     | Bank of Guyana: Coins Issue                                 |
|         | 2. COMMERCIAL BANKS                                         |
| 2.1(a)  | Commercial Banks: Assets                                    |
| 2.1(b)  | Commercial Banks: Liabilities, Capital and Reserves         |
| 2.2     | Commercial Banks: Total Deposits                            |
| 2.3     | Commercial Banks: Demand Deposits                           |
| 2.4     | Commercial Banks: Time Deposits                             |
| 2.5     | Commercial Banks: Savings Deposits                          |
| 2.6     | Commercial Banks: Time Deposits by Maturity                 |
| 2.7     | Commercial Banks: Debits and Credits on Savings Accounts    |
| 2.8     | Commercial Banks: Debits on Chequing Accounts               |
| 2.9     | Commercial Banks: Clearing Balances                         |
| 2.10(a) | Commercial Banks: Total Loans and Advances                  |
| 2.10(b) | Commercial Banks: Total Loans and Advances                  |
| 2.11    | Commercial Banks: Demand Loans and Advances                 |
| 2.12    | Commercial Banks: Term Loans and Advances                   |
| 2.13(a) | Commercial Banks: Loans and Advances to Residents by Sector |
| 2.13(b) | Commercial Banks: Loans and Advances to Residents by Sector |
| 2.13(c) | Commercial Banks: Loans and Advances to Residents by Sector |
| 2.13(d) | Commercial Banks: Loans and Advances to Residents by Sector |
| 2.13(e) | Commercial Banks: Loans and Advances to Residents by Sector |
| 2.13(f) | Commercial Banks: Loans and Advances to Residents by Sector |
| 2.13(g) | Commercial Banks: Loans and Advances to Residents by Sector |
| 2.13(h) | Commercial Banks: Loans and Advances to Residents by Sector |
| 2.14    | Commercial Banks: Liquid Assets                             |
| 2.15    | Commercial Banks: Minimum Reserve Requirements              |
| 2.16(a) |                                                             |
| 2.16(b) | Interbank Trade                                             |
| 2.17    | Commercial Banks Holdings of Treasury Bills                 |