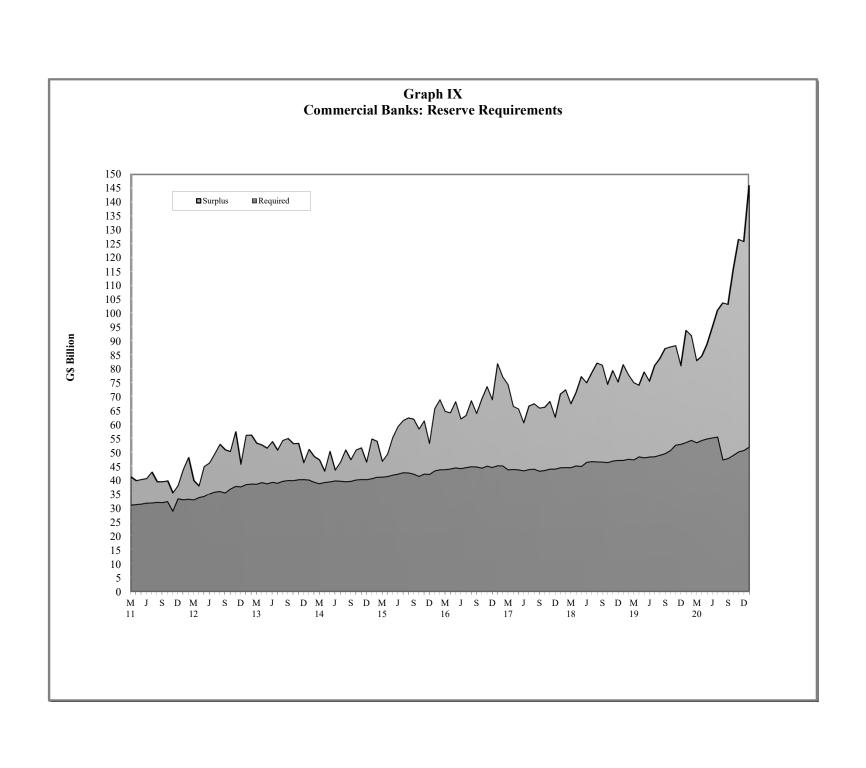

### STATISTICAL ABSTRACT

| TABLE   | S CONTENTS                                                  |
|---------|-------------------------------------------------------------|
|         | 1. MONETARY AUTHORITY                                       |
| 1.1     | Bank of Guyana: Assets                                      |
| 1.2     | Bank of Guyana: Liabilities                                 |
| 1.3     | Bank of Guyana: Currency Notes Issue                        |
| 1.4     | Bank of Guyana: Coins Issue                                 |
|         | 2. COMMERCIAL BANKS                                         |
| 2.1(a)  | Commercial Banks: Assets                                    |
| 2.1(b)  | Commercial Banks: Liabilities, Capital and Reserves         |
| 2.2     | Commercial Banks: Total Deposits                            |
| 2.3     | Commercial Banks: Demand Deposits                           |
| 2.4     | Commercial Banks: Time Deposits                             |
| 2.5     | Commercial Banks: Savings Deposits                          |
| 2.6     | Commercial Banks: Time Deposits by Maturity                 |
| 2.7     | Commercial Banks: Debits and Credits on Savings Accounts    |
| 2.8     | Commercial Banks: Debits on Chequing Accounts               |
| 2.9     | Commercial Banks: Clearing Balances                         |
| 2.10(a) | Commercial Banks: Total Loans and Advances                  |
| 2.10(b) | Commercial Banks: Total Loans and Advances                  |
| 2.11    | Commercial Banks: Demand Loans and Advances                 |
| 2.12    | Commercial Banks: Term Loans and Advances                   |
| 2.13(a) | Commercial Banks: Loans and Advances to Residents by Sector |
| 2.13(b) | Commercial Banks: Loans and Advances to Residents by Sector |
| 2.13(c) | Commercial Banks: Loans and Advances to Residents by Sector |
| 2.13(d) | Commercial Banks: Loans and Advances to Residents by Sector |
| 2.13(e) | Commercial Banks: Loans and Advances to Residents by Sector |
| 2.13(f) | Commercial Banks: Loans and Advances to Residents by Sector |
| 2.13(g) | Commercial Banks: Loans and Advances to Residents by Sector |
| 2.13(h) | Commercial Banks: Loans and Advances to Residents by Sector |
| 2.14    | Commercial Banks: Liquid Assets                             |
| 2.15    | Commercial Banks: Minimum Reserve Requirements              |
| 2.16(a) |                                                             |
| 2.16(b) | Interbank Trade                                             |
| 2.17    | Commercial Banks Holdings of Treasury Bills                 |