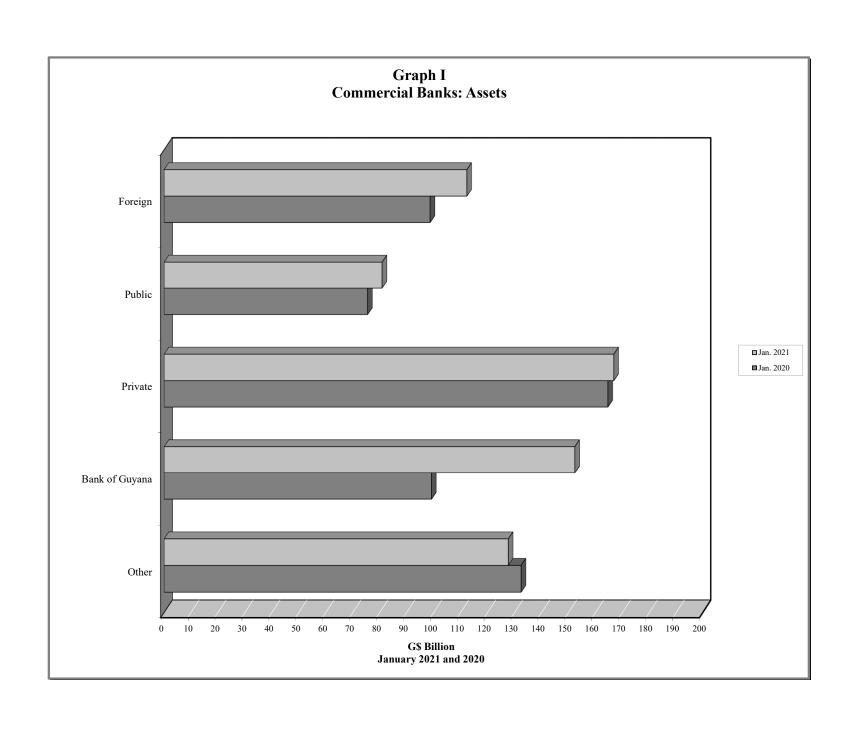

### STATISTICAL ABSTRACT

| TABLE   | S CONTENTS                                                  |
|---------|-------------------------------------------------------------|
|         | 1. MONETARY AUTHORITY                                       |
| 1.1     | Bank of Guyana: Assets                                      |
| 1.2     | Bank of Guyana: Liabilities                                 |
| 1.3     | Bank of Guyana: Currency Notes Issue                        |
| 1.4     | Bank of Guyana: Coins Issue                                 |
|         | 2. COMMERCIAL BANKS                                         |
| 2.1(a)  | Commercial Banks: Assets                                    |
| 2.1(b)  | Commercial Banks: Liabilities, Capital and Reserves         |
| 2.2     | Commercial Banks: Total Deposits                            |
| 2.3     | Commercial Banks: Demand Deposits                           |
| 2.4     | Commercial Banks: Time Deposits                             |
| 2.5     | Commercial Banks: Savings Deposits                          |
| 2.6     | Commercial Banks: Time Deposits by Maturity                 |
| 2.7     | Commercial Banks: Debits and Credits on Savings Accounts    |
| 2.8     | Commercial Banks: Debits on Chequing Accounts               |
| 2.9     | Commercial Banks: Clearing Balances                         |
| 2.10(a) | Commercial Banks: Total Loans and Advances                  |
| 2.10(b) | Commercial Banks: Total Loans and Advances                  |
| 2.11    | Commercial Banks: Demand Loans and Advances                 |
| 2.12    | Commercial Banks: Term Loans and Advances                   |
| 2.13(a) | Commercial Banks: Loans and Advances to Residents by Sector |
| 2.13(b) | Commercial Banks: Loans and Advances to Residents by Sector |
| 2.13(c) | Commercial Banks: Loans and Advances to Residents by Sector |
| 2.13(d) | Commercial Banks: Loans and Advances to Residents by Sector |
| 2.13(e) | Commercial Banks: Loans and Advances to Residents by Sector |
| 2.13(f) | Commercial Banks: Loans and Advances to Residents by Sector |
| 2.13(g) | Commercial Banks: Loans and Advances to Residents by Sector |
| 2.13(h) | Commercial Banks: Loans and Advances to Residents by Sector |
| 2.14    | Commercial Banks: Liquid Assets                             |
| 2.15    | Commercial Banks: Minimum Reserve Requirements              |
| 2.16(a) |                                                             |
| 2.16(b) | Interbank Trade                                             |
| 2.17    | Commercial Banks Holdings of Treasury Bills                 |