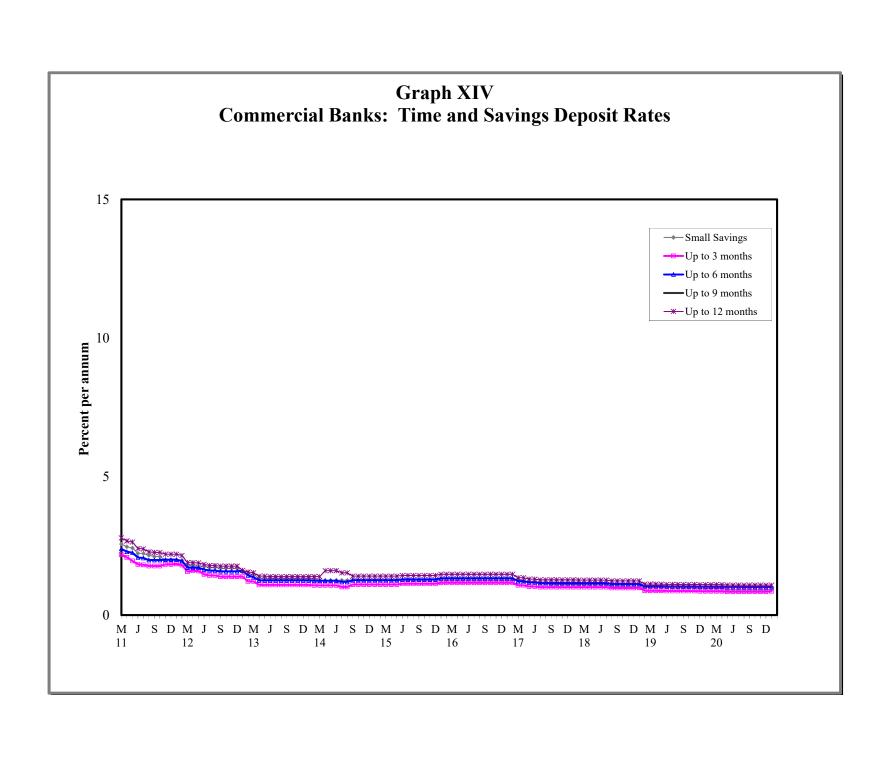

## 4. MONEY, CAPITAL MARKET RATES AND OFFICIAL EXCHANGE RATES

| 4.1 | Guyana: Selected Interest Rates                                |
|-----|----------------------------------------------------------------|
| 4.2 | Commercial Banks: Selected Interest Rates                      |
| 4.3 | Comparative Treasury Bill Rates and Bank Rates                 |
| 4.4 | Changes in Bank of Guyana Transaction Exchange Rate (G\$\US\$) |
| 4.5 | Exchange Rate (G\$\US\$)                                       |
| 4.6 | Monthly Average Market Exchange Rates                          |