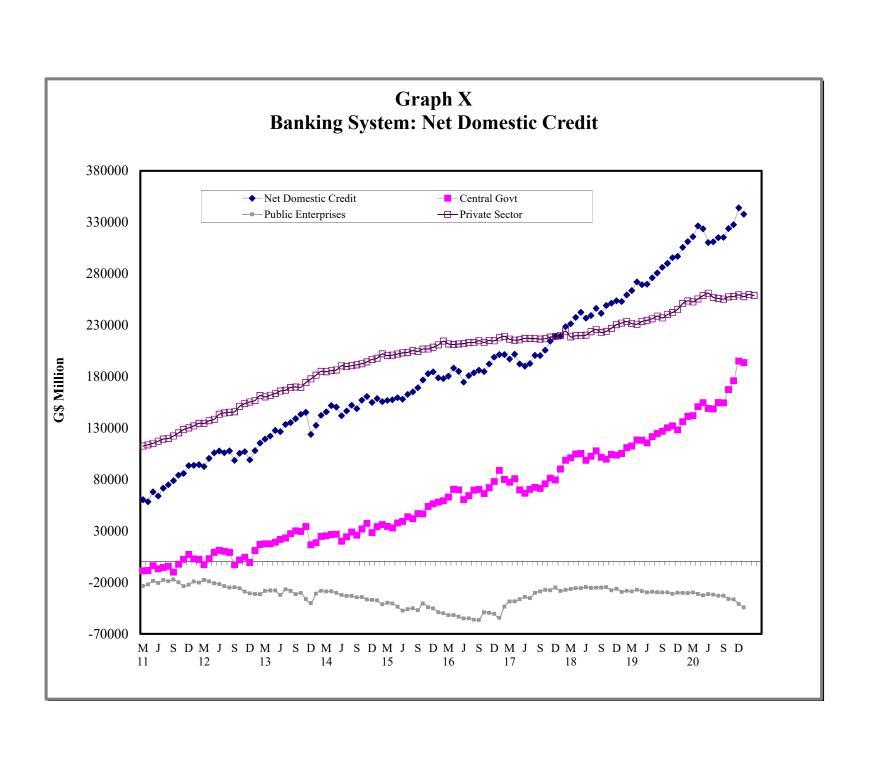

| - | Commercial Banks: Liquid Assets (March 2011 - January 2021)                    |
| IX   | - | Commercial Banks: Reserve Requirements (March 2011 – January 2021)             |
| X    | - | Banking System: Net Domestic Credit (March 2011 – January 2021)                |
| XI   | - | Banking System: Money and Quasi Money (March 2011 – January 2021)              |
| XII  | - | Bank Rate and Treasury Bill Rate (March 2011 – January 2021)                   |
| XIII | - | Commercial Banks: Prime and Average Lending Rates (March 2011 – January 2021)  |
| XIV  | - | Commercial Banks: Time and Savings Deposit Rates (March 2011 – January 2021)   |
| XV   | _ | Market Exchange Rates (March 2011 – January 2021)                              |

GENERAL NOTES

NOTES TO THE TABLES































# I. GENERAL NOTES

# **Symbols Used**

- ... Indicates that data are not available;
- Indicates that the figure is zero or less than half the final digit shown or that the item does not exist;
- Used between two period (e.g. 2010-11 or July-September) to indicate the years or months covered including the beginning and the ending year or month as the case may be;
- / Used between years (e.g. 2010/11) to indicate a crop year or fiscal year.
- Means incomplete data due probably to under-reporting or partial response by respondents.
- \* Means preliminary figures.
- \*\* Means revised figures.

In some cases, the individual items do not always sum up to the totals due to rounding.

# Acknowledgement

The Bank of Guyana wishes to express its appreciation for the assistance received