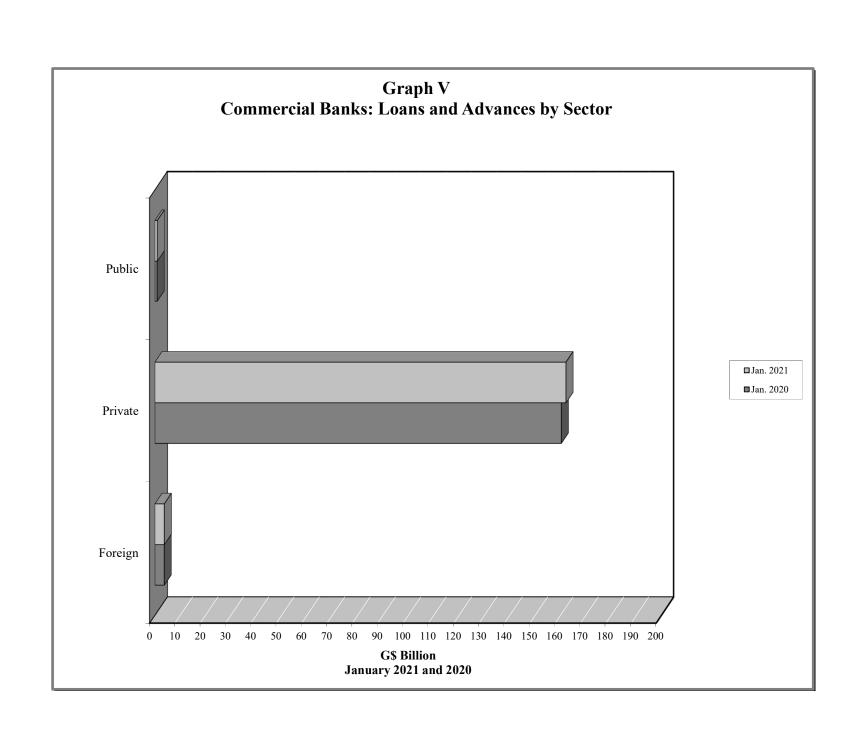

### STATISTICAL ABSTRACT

| TABLE   | S CONTENTS                                                  |
|---------|-------------------------------------------------------------|
|         | 1. MONETARY AUTHORITY                                       |
| 1.1     | Bank of Guyana: Assets                                      |
| 1.2     | Bank of Guyana: Liabilities                                 |
| 1.3     | Bank of Guyana: Currency Notes Issue                        |
| 1.4     | Bank of Guyana: Coins Issue                                 |
|         | 2. COMMERCIAL BANKS                                         |
| 2.1(a)  | Commercial Banks: Assets                                    |
| 2.1(b)  | Commercial Banks: Liabilities, Capital and Reserves         |
| 2.2     | Commercial Banks: Total Deposits                            |
| 2.3     | Commercial Banks: Demand Deposits                           |
| 2.4     | Commercial Banks: Time Deposits                             |
| 2.5     | Commercial Banks: Savings Deposits                          |
| 2.6     | Commercial Banks: Time Deposits by Maturity                 |
| 2.7     | Commercial Banks: Debits and Credits on Savings Accounts    |
| 2.8     | Commercial Banks: Debits on Chequing Accounts               |
| 2.9     | Commercial Banks: Clearing Balances                         |
| 2.10(a) | Commercial Banks: Total Loans and Advances                  |
| 2.10(b) | Commercial Banks: Total Loans and Advances                  |
| 2.11    | Commercial Banks: Demand Loans and Advances                 |
| 2.12    | Commercial Banks: Term Loans and Advances                   |
| 2.13(a) | Commercial Banks: Loans and Advances to Residents by Sector |
| 2.13(b) | Commercial Banks: Loans and Advances to Residents by Sector |
| 2.13(c) | Commercial Banks: Loans and Advances to Residents by Sector |
| 2.13(d) | Commercial Banks: Loans and Advances to Residents by Sector |
| 2.13(e) | Commercial Banks: Loans and Advances to Residents by Sector |
| 2.13(f) | Commercial Banks: Loans and Advances to Residents by Sector |
| 2.13(g) | Commercial Banks: Loans and Advances to Residents by Sector |
| 2.13(h) | Commercial Banks: Loans and Advances to Residents by Sector |
| 2.14    | Commercial Banks: Liquid Assets                             |
| 2.15    | Commercial Banks: Minimum Reserve Requirements              |
| 2.16(a) |                                                             |
| 2.16(b) | Interbank Trade                                             |
| 2.17    | Commercial Banks Holdings of Treasury Bills                 |