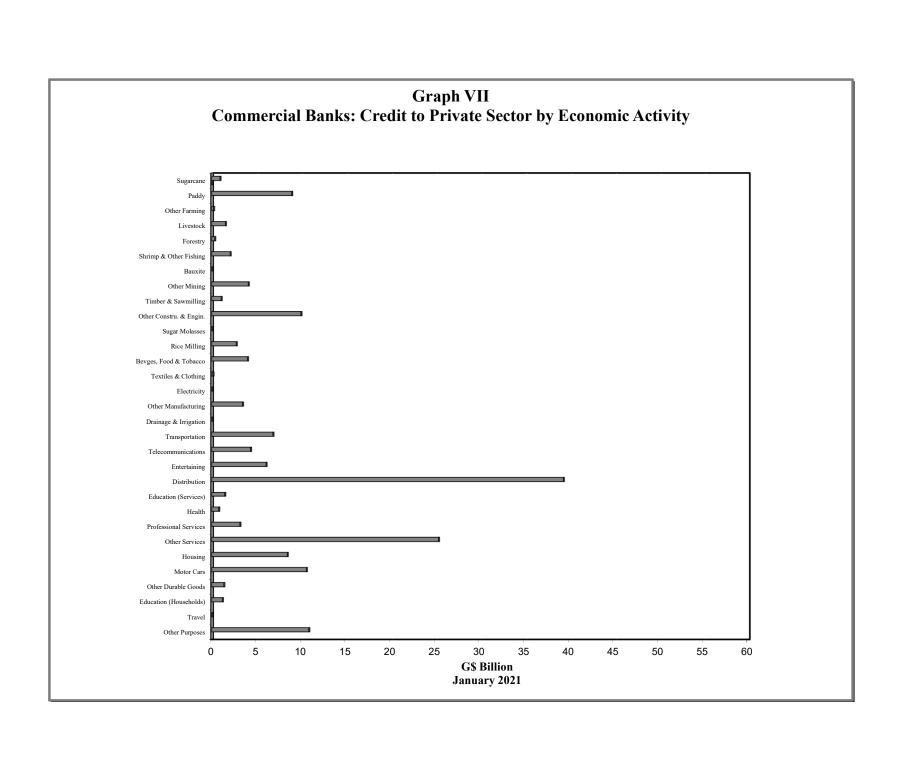

### STATISTICAL ABSTRACT

| TABLE   | S CONTENTS                                                  |
|---------|-------------------------------------------------------------|
|         | 1. MONETARY AUTHORITY                                       |
| 1.1     | Bank of Guyana: Assets                                      |
| 1.2     | Bank of Guyana: Liabilities                                 |
| 1.3     | Bank of Guyana: Currency Notes Issue                        |
| 1.4     | Bank of Guyana: Coins Issue                                 |
|         | 2. COMMERCIAL BANKS                                         |
| 2.1(a)  | Commercial Banks: Assets                                    |
| 2.1(b)  | Commercial Banks: Liabilities, Capital and Reserves         |
| 2.2     | Commercial Banks: Total Deposits                            |
| 2.3     | Commercial Banks: Demand Deposits                           |
| 2.4     | Commercial Banks: Time Deposits                             |
| 2.5     | Commercial Banks: Savings Deposits                          |
| 2.6     | Commercial Banks: Time Deposits by Maturity                 |
| 2.7     | Commercial Banks: Debits and Credits on Savings Accounts    |
| 2.8     | Commercial Banks: Debits on Chequing Accounts               |
| 2.9     | Commercial Banks: Clearing Balances                         |
| 2.10(a) | Commercial Banks: Total Loans and Advances                  |
| 2.10(b) | Commercial Banks: Total Loans and Advances                  |
| 2.11    | Commercial Banks: Demand Loans and Advances                 |
| 2.12    | Commercial Banks: Term Loans and Advances                   |
| 2.13(a) | Commercial Banks: Loans and Advances to Residents by Sector |
| 2.13(b) | Commercial Banks: Loans and Advances to Residents by Sector |
| 2.13(c) | Commercial Banks: Loans and Advances to Residents by Sector |
| 2.13(d) | Commercial Banks: Loans and Advances to Residents by Sector |
| 2.13(e) | Commercial Banks: Loans and Advances to Residents by Sector |
| 2.13(f) | Commercial Banks: Loans and Advances to Residents by Sector |
| 2.13(g) | Commercial Banks: Loans and Advances to Residents by Sector |
| 2.13(h) | Commercial Banks: Loans and Advances to Residents by Sector |
| 2.14    | Commercial Banks: Liquid Assets                             |
| 2.15    | Commercial Banks: Minimum Reserve Requirements              |
| 2.16(a) |                                                             |
| 2.16(b) | Interbank Trade                                             |
| 2.17    | Commercial Banks Holdings of Treasury Bills                 |