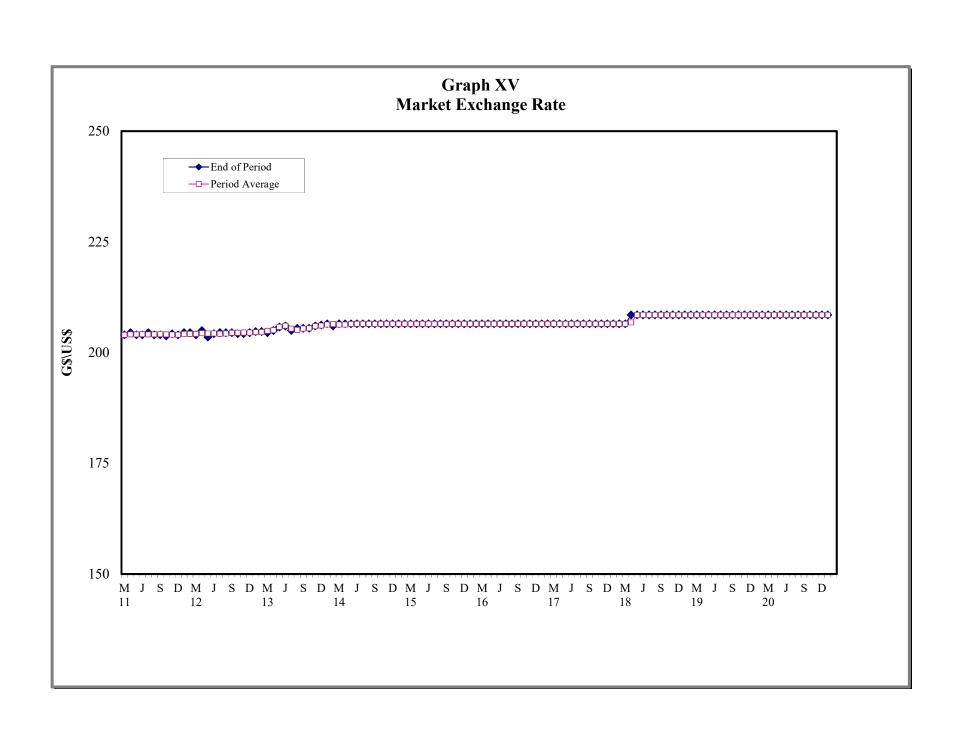

## 4. MONEY, CAPITAL MARKET RATES AND OFFICIAL EXCHANGE RATES

| 4.1 | Guyana: Selected Interest Rates                                |
|-----|----------------------------------------------------------------|
| 4.2 | Commercial Banks: Selected Interest Rates                      |
| 4.3 | Comparative Treasury Bill Rates and Bank Rates                 |
| 4.4 | Changes in Bank of Guyana Transaction Exchange Rate (G\$\US\$) |
| 4.5 | Exchange Rate (G\$\US\$)                                       |
| 4.6 | Monthly Average Market Exchange Rates                          |