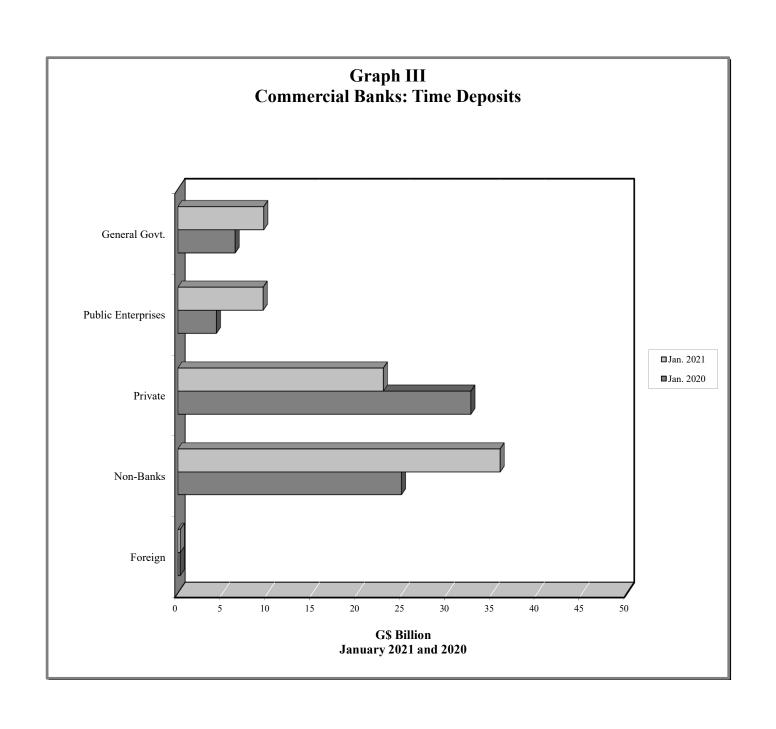

### STATISTICAL ABSTRACT

| TABLE   | S CONTENTS                                                  |
|---------|-------------------------------------------------------------|
|         | 1. MONETARY AUTHORITY                                       |
| 1.1     | Bank of Guyana: Assets                                      |
| 1.2     | Bank of Guyana: Liabilities                                 |
| 1.3     | Bank of Guyana: Currency Notes Issue                        |
| 1.4     | Bank of Guyana: Coins Issue                                 |
|         | 2. COMMERCIAL BANKS                                         |
| 2.1(a)  | Commercial Banks: Assets                                    |
| 2.1(b)  | Commercial Banks: Liabilities, Capital and Reserves         |
| 2.2     | Commercial Banks: Total Deposits                            |
| 2.3     | Commercial Banks: Demand Deposits                           |
| 2.4     | Commercial Banks: Time Deposits                             |
| 2.5     | Commercial Banks: Savings Deposits                          |
| 2.6     | Commercial Banks: Time Deposits by Maturity                 |
| 2.7     | Commercial Banks: Debits and Credits on Savings Accounts    |
| 2.8     | Commercial Banks: Debits on Chequing Accounts               |
| 2.9     | Commercial Banks: Clearing Balances                         |
| 2.10(a) | Commercial Banks: Total Loans and Advances                  |
| 2.10(b) | Commercial Banks: Total Loans and Advances                  |
| 2.11    | Commercial Banks: Demand Loans and Advances                 |
| 2.12    | Commercial Banks: Term Loans and Advances                   |
| 2.13(a) | Commercial Banks: Loans and Advances to Residents by Sector |
| 2.13(b) | Commercial Banks: Loans and Advances to Residents by Sector |
| 2.13(c) | Commercial Banks: Loans and Advances to Residents by Sector |
| 2.13(d) | Commercial Banks: Loans and Advances to Residents by Sector |
| 2.13(e) | Commercial Banks: Loans and Advances to Residents by Sector |
| 2.13(f) | Commercial Banks: Loans and Advances to Residents by Sector |
| 2.13(g) | Commercial Banks: Loans and Advances to Residents by Sector |
| 2.13(h) | Commercial Banks: Loans and Advances to Residents by Sector |
| 2.14    | Commercial Banks: Liquid Assets                             |
| 2.15    | Commercial Banks: Minimum Reserve Requirements              |
| 2.16(a) |                                                             |
| 2.16(b) | Interbank Trade                                             |
| 2.17    | Commercial Banks Holdings of Treasury Bills                 |