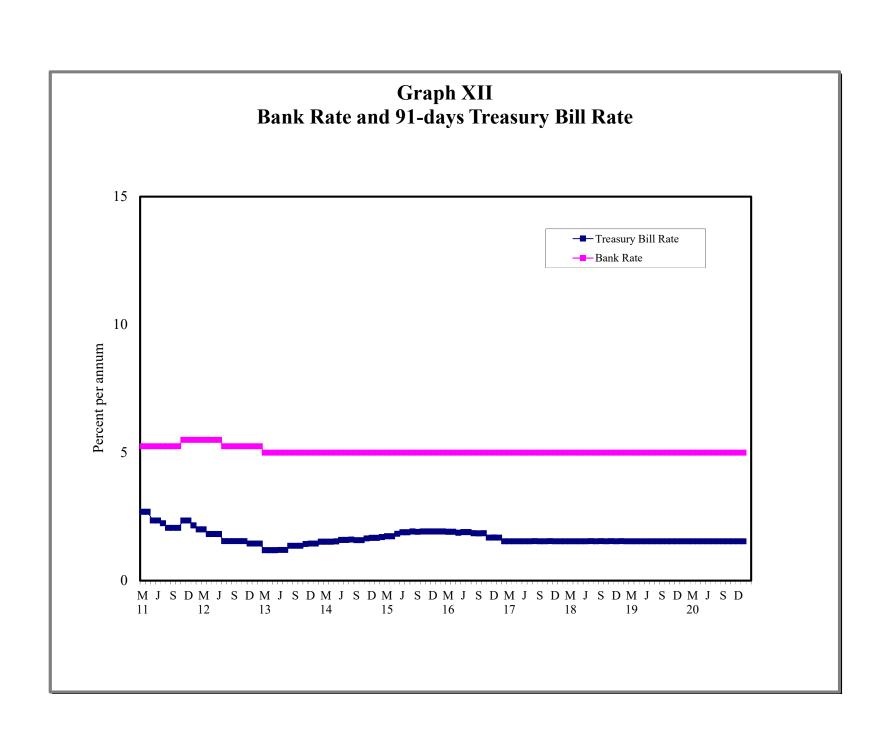

## 4. MONEY, CAPITAL MARKET RATES AND OFFICIAL EXCHANGE RATES

| 4.1 | Guyana: Selected Interest Rates                                |
|-----|----------------------------------------------------------------|
| 4.2 | Commercial Banks: Selected Interest Rates                      |
| 4.3 | Comparative Treasury Bill Rates and Bank Rates                 |
| 4.4 | Changes in Bank of Guyana Transaction Exchange Rate (G\$\US\$) |
| 4.5 | Exchange Rate (G\$\US\$)                                       |
| 4.6 | Monthly Average Market Exchange Rates                          |