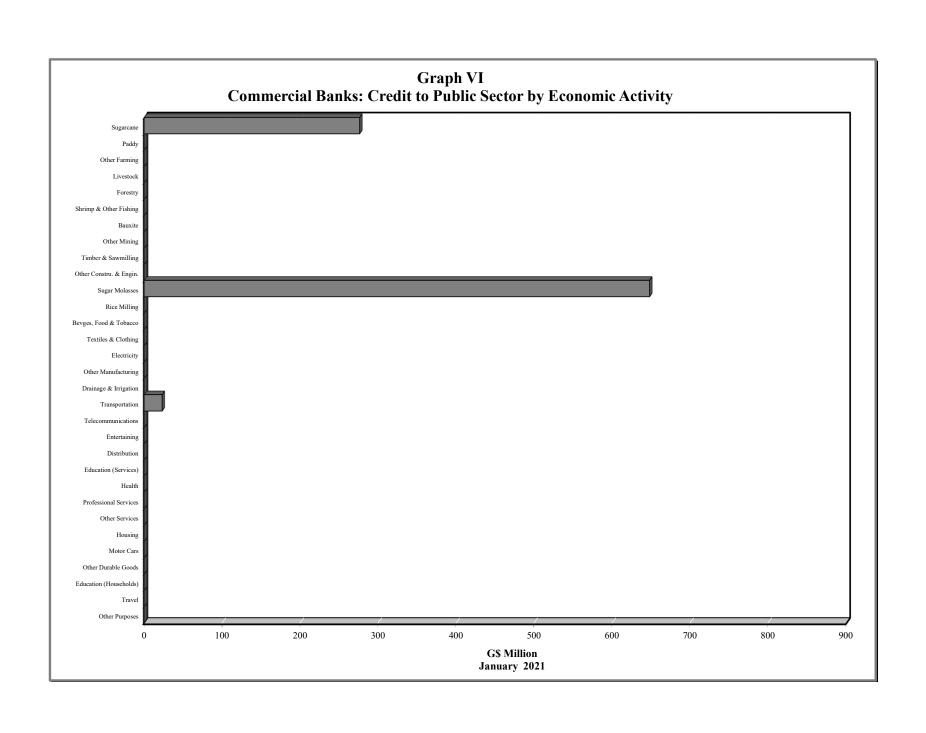

### STATISTICAL ABSTRACT

| TABLE   | S CONTENTS                                                  |
|---------|-------------------------------------------------------------|
|         | 1. MONETARY AUTHORITY                                       |
| 1.1     | Bank of Guyana: Assets                                      |
| 1.2     | Bank of Guyana: Liabilities                                 |
| 1.3     | Bank of Guyana: Currency Notes Issue                        |
| 1.4     | Bank of Guyana: Coins Issue                                 |
|         | 2. COMMERCIAL BANKS                                         |
| 2.1(a)  | Commercial Banks: Assets                                    |
| 2.1(b)  | Commercial Banks: Liabilities, Capital and Reserves         |
| 2.2     | Commercial Banks: Total Deposits                            |
| 2.3     | Commercial Banks: Demand Deposits                           |
| 2.4     | Commercial Banks: Time Deposits                             |
| 2.5     | Commercial Banks: Savings Deposits                          |
| 2.6     | Commercial Banks: Time Deposits by Maturity                 |
| 2.7     | Commercial Banks: Debits and Credits on Savings Accounts    |
| 2.8     | Commercial Banks: Debits on Chequing Accounts               |
| 2.9     | Commercial Banks: Clearing Balances                         |
| 2.10(a) | Commercial Banks: Total Loans and Advances                  |
| 2.10(b) | Commercial Banks: Total Loans and Advances                  |
| 2.11    | Commercial Banks: Demand Loans and Advances                 |
| 2.12    | Commercial Banks: Term Loans and Advances                   |
| 2.13(a) | Commercial Banks: Loans and Advances to Residents by Sector |
| 2.13(b) | Commercial Banks: Loans and Advances to Residents by Sector |
| 2.13(c) | Commercial Banks: Loans and Advances to Residents by Sector |
| 2.13(d) | Commercial Banks: Loans and Advances to Residents by Sector |
| 2.13(e) | Commercial Banks: Loans and Advances to Residents by Sector |
| 2.13(f) | Commercial Banks: Loans and Advances to Residents by Sector |
| 2.13(g) | Commercial Banks: Loans and Advances to Residents by Sector |
| 2.13(h) | Commercial Banks: Loans and Advances to Residents by Sector |
| 2.14    | Commercial Banks: Liquid Assets                             |
| 2.15    | Commercial Banks: Minimum Reserve Requirements              |
| 2.16(a) |                                                             |
| 2.16(b) | Interbank Trade                                             |
| 2.17    | Commercial Banks Holdings of Treasury Bills                 |