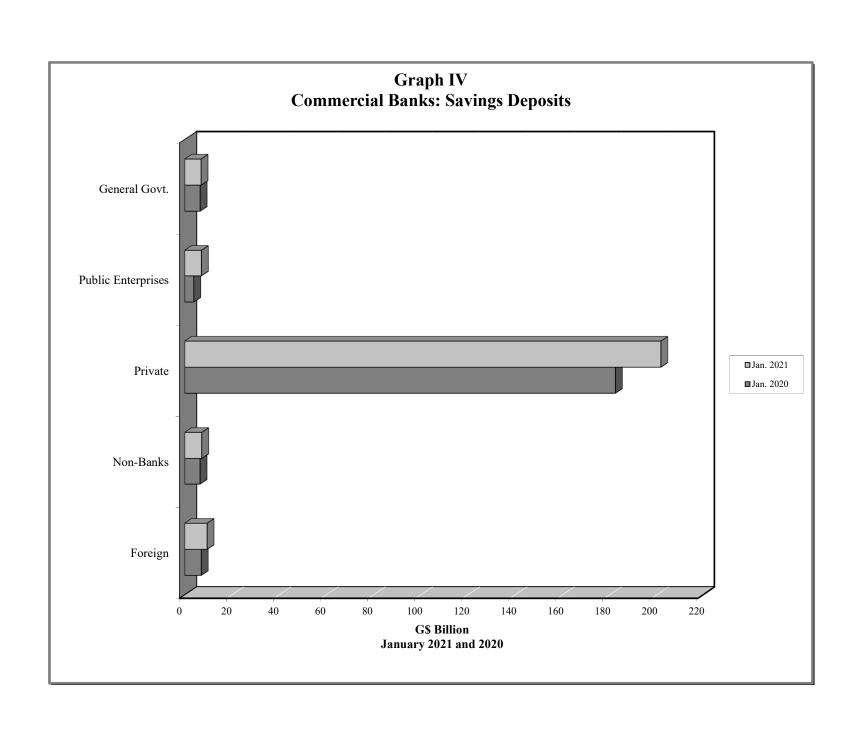

### STATISTICAL ABSTRACT

| TABLE   | S CONTENTS                                                  |
|---------|-------------------------------------------------------------|
|         | 1. MONETARY AUTHORITY                                       |
| 1.1     | Bank of Guyana: Assets                                      |
| 1.2     | Bank of Guyana: Liabilities                                 |
| 1.3     | Bank of Guyana: Currency Notes Issue                        |
| 1.4     | Bank of Guyana: Coins Issue                                 |
|         | 2. COMMERCIAL BANKS                                         |
| 2.1(a)  | Commercial Banks: Assets                                    |
| 2.1(b)  | Commercial Banks: Liabilities, Capital and Reserves         |
| 2.2     | Commercial Banks: Total Deposits                            |
| 2.3     | Commercial Banks: Demand Deposits                           |
| 2.4     | Commercial Banks: Time Deposits                             |
| 2.5     | Commercial Banks: Savings Deposits                          |
| 2.6     | Commercial Banks: Time Deposits by Maturity                 |
| 2.7     | Commercial Banks: Debits and Credits on Savings Accounts    |
| 2.8     | Commercial Banks: Debits on Chequing Accounts               |
| 2.9     | Commercial Banks: Clearing Balances                         |
| 2.10(a) | Commercial Banks: Total Loans and Advances                  |
| 2.10(b) | Commercial Banks: Total Loans and Advances                  |
| 2.11    | Commercial Banks: Demand Loans and Advances                 |
| 2.12    | Commercial Banks: Term Loans and Advances                   |
| 2.13(a) | Commercial Banks: Loans and Advances to Residents by Sector |
| 2.13(b) | Commercial Banks: Loans and Advances to Residents by Sector |
| 2.13(c) | Commercial Banks: Loans and Advances to Residents by Sector |
| 2.13(d) | Commercial Banks: Loans and Advances to Residents by Sector |
| 2.13(e) | Commercial Banks: Loans and Advances to Residents by Sector |
| 2.13(f) | Commercial Banks: Loans and Advances to Residents by Sector |
| 2.13(g) | Commercial Banks: Loans and Advances to Residents by Sector |
| 2.13(h) | Commercial Banks: Loans and Advances to Residents by Sector |
| 2.14    | Commercial Banks: Liquid Assets                             |
| 2.15    | Commercial Banks: Minimum Reserve Requirements              |
| 2.16(a) |                                                             |
| 2.16(b) | Interbank Trade                                             |
| 2.17    | Commercial Banks Holdings of Treasury Bills                 |