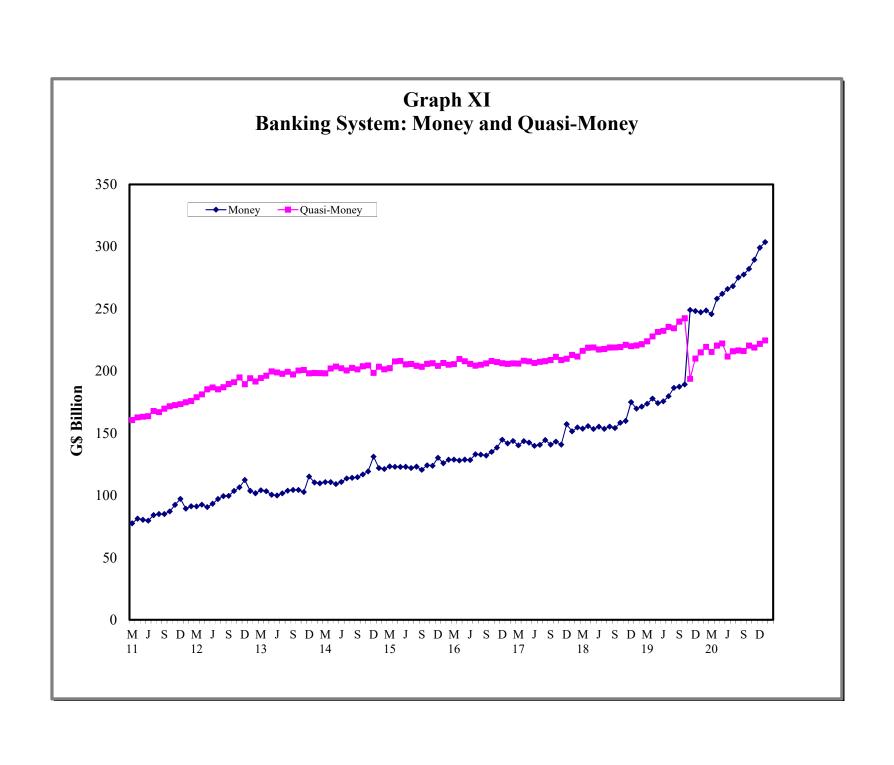

- | Commercial Banks: Liquid Assets (March 2011 - January 2021)                    |
| IX   | - | Commercial Banks: Reserve Requirements (March 2011 – January 2021)             |
| X    | - | Banking System: Net Domestic Credit (March 2011 – January 2021)                |
| XI   | - | Banking System: Money and Quasi Money (March 2011 – January 2021)              |
| XII  | - | Bank Rate and Treasury Bill Rate (March 2011 – January 2021)                   |
| XIII | - | Commercial Banks: Prime and Average Lending Rates (March 2011 – January 2021)  |
| XIV  | - | Commercial Banks: Time and Savings Deposit Rates (March 2011 – January 2021)   |
| XV   | _ | Market Exchange Rates (March 2011 – January 2021)                              |

GENERAL NOTES

NOTES TO THE TABLES































# I. GENERAL NOTES

# **Symbols Used**

- ... Indicates that data are not available;
- Indicates that the figure is zero or less than half the final digit shown or that the item does not exist;
- Used between two period (e.g. 2010-11 or July-September) to indicate the years or months covered including the beginning and the ending year or month as the case may be;
- / Used between years (e.g. 2010/11) to indicate a crop year or fiscal year.
- Means incomplete data due probably to under-reporting or partial response by respondents.
- \* Means preliminary figures.
- \*\* Means revised figures.

In some cases, the individual items do not always sum up to the totals due to rounding.

# Acknowledgement

The Bank of Guyana wishes to express its appreciation for the assistance received f