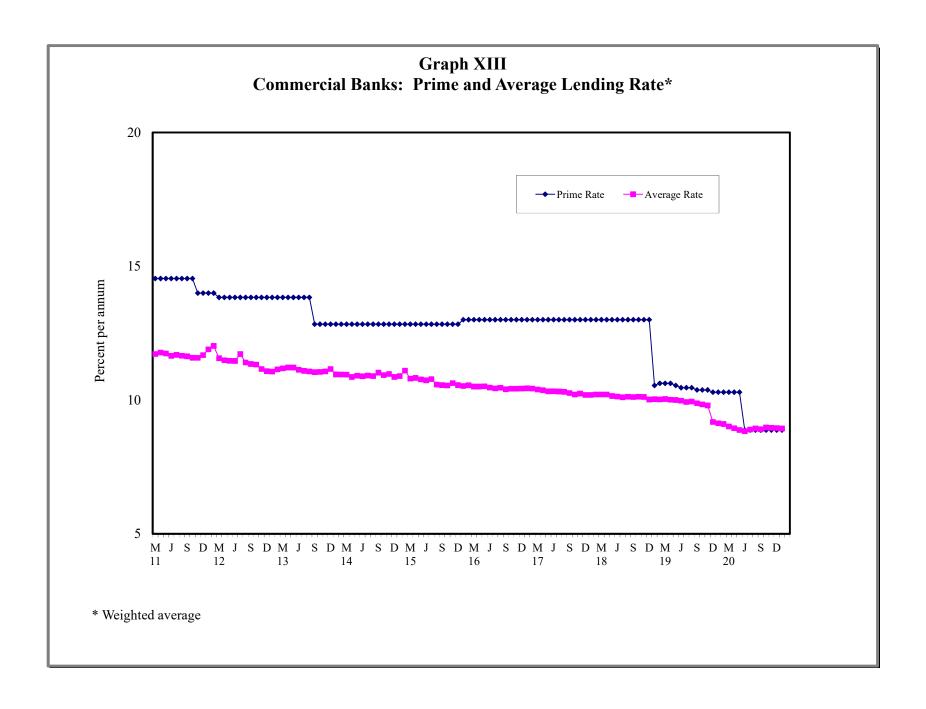

## 4. MONEY, CAPITAL MARKET RATES AND OFFICIAL EXCHANGE RATES

| 4.1 | Guyana: Selected Interest Rates                                |
|-----|----------------------------------------------------------------|
| 4.2 | Commercial Banks: Selected Interest Rates                      |
| 4.3 | Comparative Treasury Bill Rates and Bank Rates                 |
| 4.4 | Changes in Bank of Guyana Transaction Exchange Rate (G\$\US\$) |
| 4.5 | Exchange Rate (G\$\US\$)                                       |
| 4.6 | Monthly Average Market Exchange Rates                          |