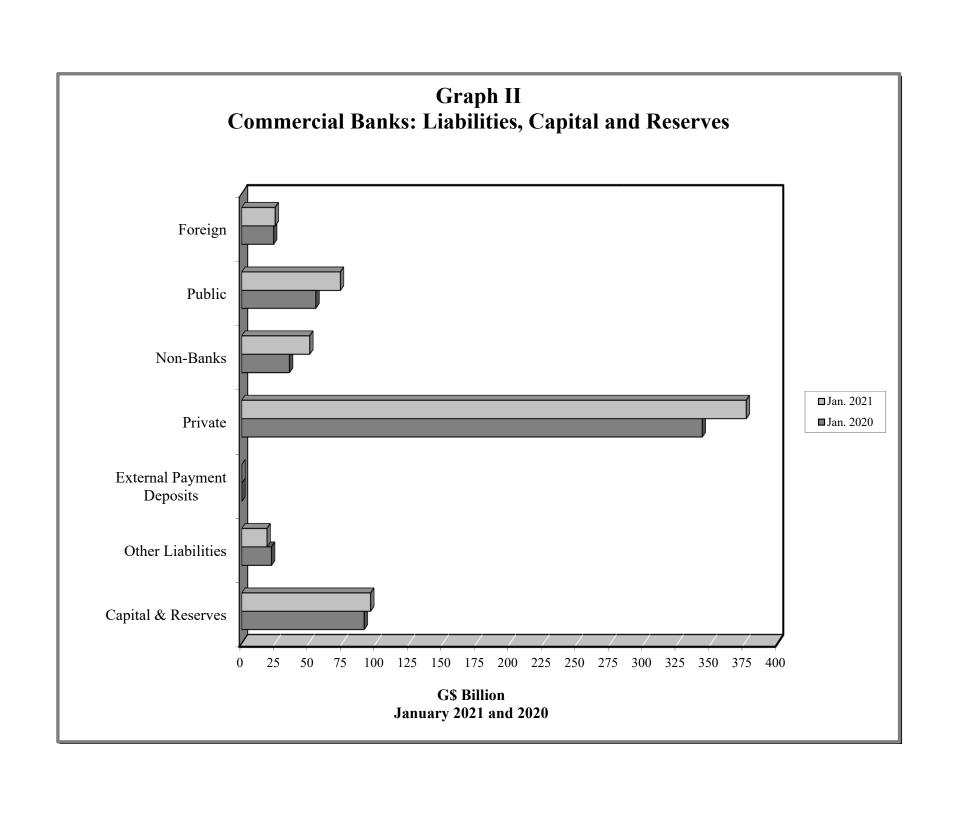

### STATISTICAL ABSTRACT

| TABLE   | S CONTENTS                                                  |
|---------|-------------------------------------------------------------|
|         | 1. MONETARY AUTHORITY                                       |
| 1.1     | Bank of Guyana: Assets                                      |
| 1.2     | Bank of Guyana: Liabilities                                 |
| 1.3     | Bank of Guyana: Currency Notes Issue                        |
| 1.4     | Bank of Guyana: Coins Issue                                 |
|         | 2. COMMERCIAL BANKS                                         |
| 2.1(a)  | Commercial Banks: Assets                                    |
| 2.1(b)  | Commercial Banks: Liabilities, Capital and Reserves         |
| 2.2     | Commercial Banks: Total Deposits                            |
| 2.3     | Commercial Banks: Demand Deposits                           |
| 2.4     | Commercial Banks: Time Deposits                             |
| 2.5     | Commercial Banks: Savings Deposits                          |
| 2.6     | Commercial Banks: Time Deposits by Maturity                 |
| 2.7     | Commercial Banks: Debits and Credits on Savings Accounts    |
| 2.8     | Commercial Banks: Debits on Chequing Accounts               |
| 2.9     | Commercial Banks: Clearing Balances                         |
| 2.10(a) | Commercial Banks: Total Loans and Advances                  |
| 2.10(b) | Commercial Banks: Total Loans and Advances                  |
| 2.11    | Commercial Banks: Demand Loans and Advances                 |
| 2.12    | Commercial Banks: Term Loans and Advances                   |
| 2.13(a) | Commercial Banks: Loans and Advances to Residents by Sector |
| 2.13(b) | Commercial Banks: Loans and Advances to Residents by Sector |
| 2.13(c) | Commercial Banks: Loans and Advances to Residents by Sector |
| 2.13(d) | Commercial Banks: Loans and Advances to Residents by Sector |
| 2.13(e) | Commercial Banks: Loans and Advances to Residents by Sector |
| 2.13(f) | Commercial Banks: Loans and Advances to Residents by Sector |
| 2.13(g) | Commercial Banks: Loans and Advances to Residents by Sector |
| 2.13(h) | Commercial Banks: Loans and Advances to Residents by Sector |
| 2.14    | Commercial Banks: Liquid Assets                             |
| 2.15    | Commercial Banks: Minimum Reserve Requirements              |
| 2.16(a) |                                                             |
| 2.16(b) | Interbank Trade                                             |
| 2.17    | Commercial Banks Holdings of Treasury Bills                 |